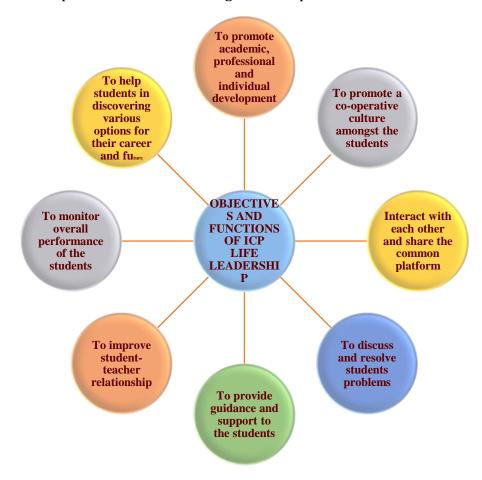

#### A. Communication of Vision; Mission and Objectives to stakeholders

The vision and mission of ICP is well communicated to all stakeholders through the following.

- In College Web site
- Display boards
- Student life leadership program
- Admission Brochure

### 2.3.2 Students mentoring system available in the institution? Give details. (maximum 500 words)

- Every year each faculty is assigned some number of students (depending on total number of faculty and students) at the time of joining the course during induction program.
- ➤ In this mentorship program, the concerned faculty conduct meeting regularly to meet the following objectives:
- ➤ Discuss with the students about their academic, personal and psycho-social problems and advise them to solve or to face the problems strongly
- ➤ Through personal discussion as well as from documents, mentor identifies student's expertise, liking and inspires them to excel in their expertise of their liking.
- Plan study calendar to help weak students.
- ➤ Keep watch on students' academic performance.