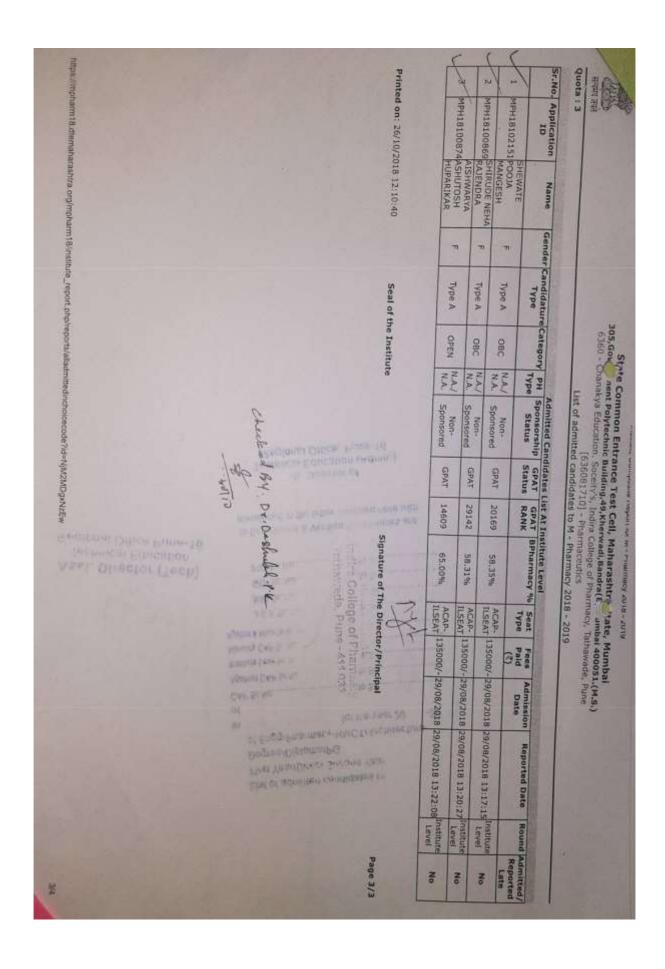

#### FIRST YEAR M. PHARM PHARMACEUTICS

| Sr. No. | Name of the Student            | Category  |  |
|---------|--------------------------------|-----------|--|
| 1       | Bansude Kiran                  | NT C/NT 2 |  |
| 2       | Dalvi Snehal Hanumantrao       | OPEN      |  |
| 3       | Gawali Prashama Pranay         | OPEN      |  |
| 4       | Huparikar Aishwarya Ashutosh   | OPEN      |  |
| 5       | Jadhav Jaydeep Sanjay          | OBC       |  |
| 6       | Kapale Madhavi Kailas          | OBC       |  |
| 7       | Kolapkar Anjali Nandkumar      | OBC       |  |
| 8       | Kshirsagar Gouri Prabhakar     | OPEN      |  |
| 9       | Kulkarni Sudhanshu Bhalchandra | OPEN      |  |
| 10      | Mathpati Girish Mahesh         | OBC       |  |
| 11      | More Kundansingh Netaji        | DT/VJ     |  |
| 12      | More Manali Laxman             | OPEN      |  |
| 13      | Parodkar Mukesh Prakash        | SC        |  |
| 14      | Shewate Pooja Mangesh          | OBC       |  |
| 15      | Shirude Neha Rajendra          | OBC       |  |