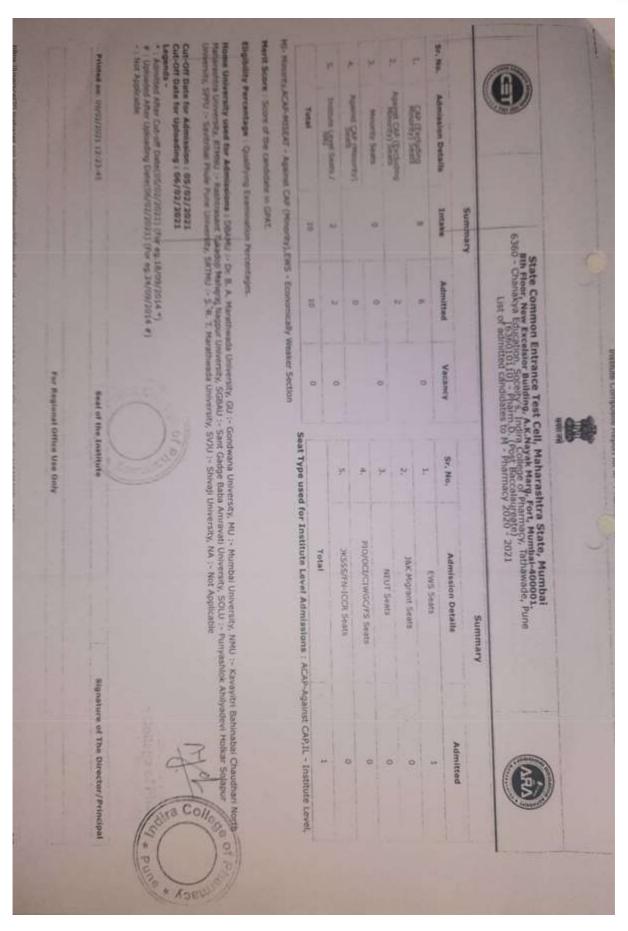

|     | 3-3      |
|                   | STREET, STREET |     | Ed = 336 |























































































## **ADMISSION EXTRACT SUBMITTED TO DTE, RO, PUNE FOR AY 2021-22**





|                                                                | Printe                              | 13                                | THE                             | 12                      | 12                                   | 100                                          | 19                            | THE                            | 19                             | 1                        | 1                                | 1                              | 10                              | 75                                 | Num                                                              | 19