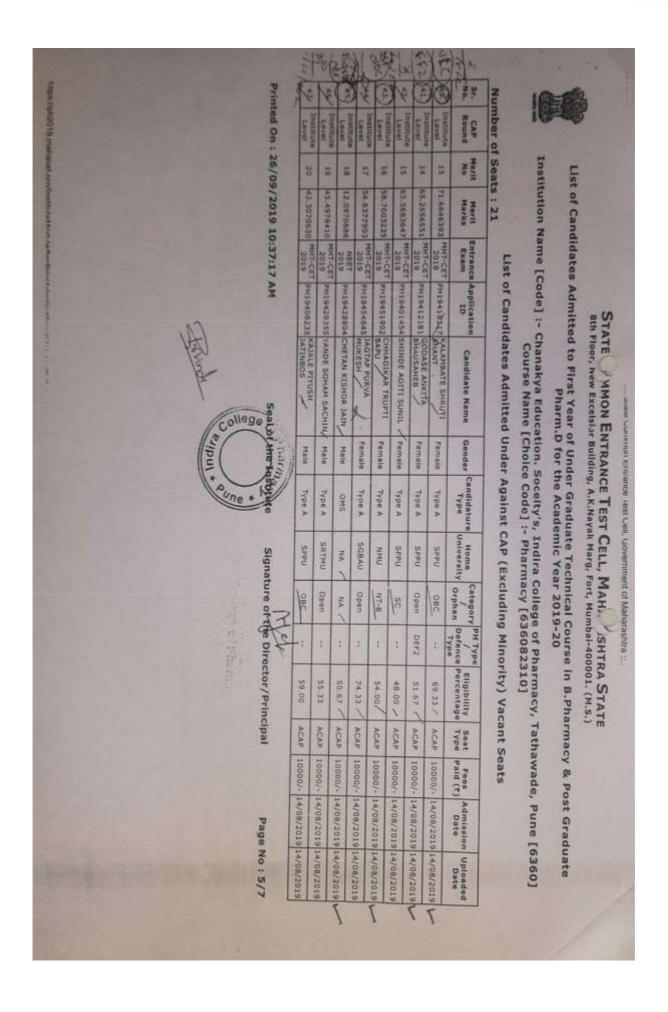

#### FINAL ADMISSION LIST (AY: 2019-20)

Shree Chanakya Education Society's

## Indira College of Pharmacy, Pune

"Redefining Pharmacy Education"

NAAC: B++

Approved by PCI, AICTE, New Delhi, Affiliated to SPPU & MSBTE, Recognized by Govt. of Maharashtra

### ACADEMIC YEAR 2019-20

| Sr. | Name of the Student          | Category | Sr. | Name of the Student                           | Categor    |
|-----|------------------------------|----------|-----|-----------------------------------------------|------------|
| 1   | Jagtap Priya Dipak           |          | No. |                                               | 0          |
| 2   | Dukare Satish Prakash        | SEBC     | 33  | Bangale Saurabh Anant                         | OPEN       |
| 3   |                              | NT-2(C)  | 34  | Kalmakar Sakshi Pravin                        | OPEN       |
| 4   | Patki Saurabh Deepakrao      | OPEN     | 35  | Yande Soham Sachin                            | OPEN       |
| 5   | Todkar Snehal Narayan        | OBC      | 36  | Kalambate Shruti Anant                        | OBC        |
| _   | Kachgunde Kranti Dashrath    | NT-2(C)  | 37  | Navsare Dhirajkumar                           | OPEN       |
| 6   | Dhabe Aniket Ulhaschandra    | OPEN     | 38  | Patil Rutuja Deepak                           | SEBC       |
| 7   | Ghule Vijay Dilip            | NT-3 (D) | 39  | . Prakhar Nema                                | OPEN       |
| 8   | Kulkarni Vaishnavi Uday      | OPEN     | 40  | Kajale Piyush Jatinbos                        | OBC        |
| 9   | Veer Ankita Tukaram          | SC       | 41  | Bhalerao Parth Vivek                          | OPEN       |
| 10  | Dhawale Samyak Vijaykumar    | SC       | 42  | Jadhav Akanksha Govind                        | OPEN       |
| 11  | Garud Bhagyashri Balasaheb   | OBC      | 43  | Jamdade Shubham Mahesh                        | OPEN       |
| 12  | Katke Disha Shankar          | SC       | 44  | Jain Chetan Kishor                            | OPEN       |
| 13  | Gaikwad Aniket Babu          | SC       | 45  | Bhandari Bharat Nagesh                        | OPEN       |
| 14  | Kulkami Sanmati Atul         | OPEN     | 46  | Mane Shubham Sanjay                           | OPEN       |
| 15  | Pardeshi Priyanka Dilip      | OBC      | 47  | Deshmane Vedika Vinayak                       | OBC        |
| 16  | Bhangare Supriya Chandar     | ST       | 48  | Patil Anjali Vivek                            | OPEN       |
| 17  | Biradar Divyabharati Anil    | SEBC     | 49  | Ray Jitendra Kumar                            | OPEN       |
| 18  | Naik Siddhi Rakeshkumar      | OPEN     | 50  | Pillai Riya Rajeev                            | -          |
| 19  | Darade Priyanka Arjun        | NT-3 (D) | 51  | Hiwarkar Himanshu Dhanraj                     | OPEN       |
| 20  | Garje Sanket Laxman          | NT-3 (D) | 52  | Shinde Aditi Sunil                            | OPEN<br>SC |
| 21  | Jagdale Tanuja Mukund        | OBC      | 53  | Pawar Abhijeet Laxman                         | -          |
| 22  | Ghodekar Vaishnavi Kailash   | OPEN     | 54  | Chitnis Saurabh Surendra                      | SEBC       |
| 23  | Narnavar Pranali Bapurao     | NT-2(C)  | 55  | Mandhan Aryan Deelipkumar                     | OPEN       |
| 24  | Wagh Shruti Sunil            | NT-3 (D) | 56  | Mane Shreya Ashok                             | OPEN       |
| 25  | Tayade Rohit Arjun           | OBC      | 57  | Chhadikar Trupti Bapu                         | OPEN       |
| 26  | Kulkarni Krishna Nitin       | OPEN     | 58  | Suryawanshi Ajay                              | NT-1 (B)   |
| 27  | Choudhary Jayesh Santosh     | OPEN     | 59  | Velwanda Maakaath Lee                         | SEBC       |
| 28  | Magar Rutuja Ramchandra      | SEBC     | 60  | Yelwande Meghnath Milind<br>Pawar Rutik Rahul | OPEN       |
| 9   | Gaikwad Pratik Harishchandra | SC       | 00  | rawai Kutik Kanui                             | OPEN       |
| 0   | Awrale Mahesh Shankerrao     | OPEN     | -   |                                               |            |
| 1   | Godase Ankita Bhausaheb      | OPEN     | -   |                                               |            |
| 2   | Gyanbratt Pandey             | OPEN     |     |                                               |            |