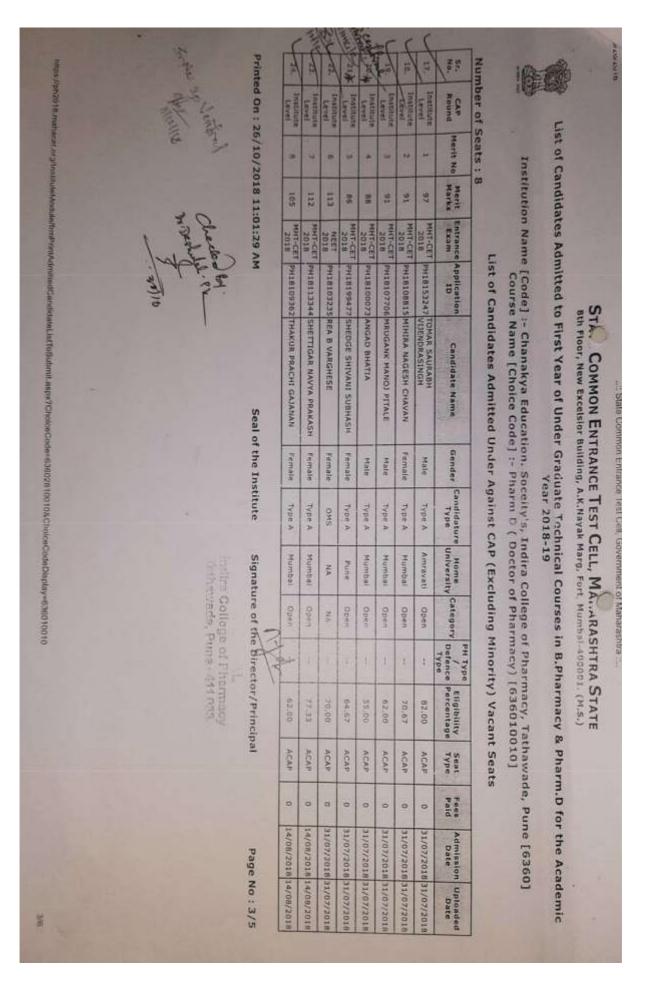

#### FINAL ADMISSION LIST (AY: 2018-19)

Shree Chanakya Education Society's

# Indira College of Pharmacy, Pune "Redefining Pharmacy Education"

NAAC: B++

Approved by PCI, AICTE, New Delhi, Affiliated to SPPU & MSBTE, Recognized by Govt. of Maharashtra ACDEMIC YEAR 2018-19