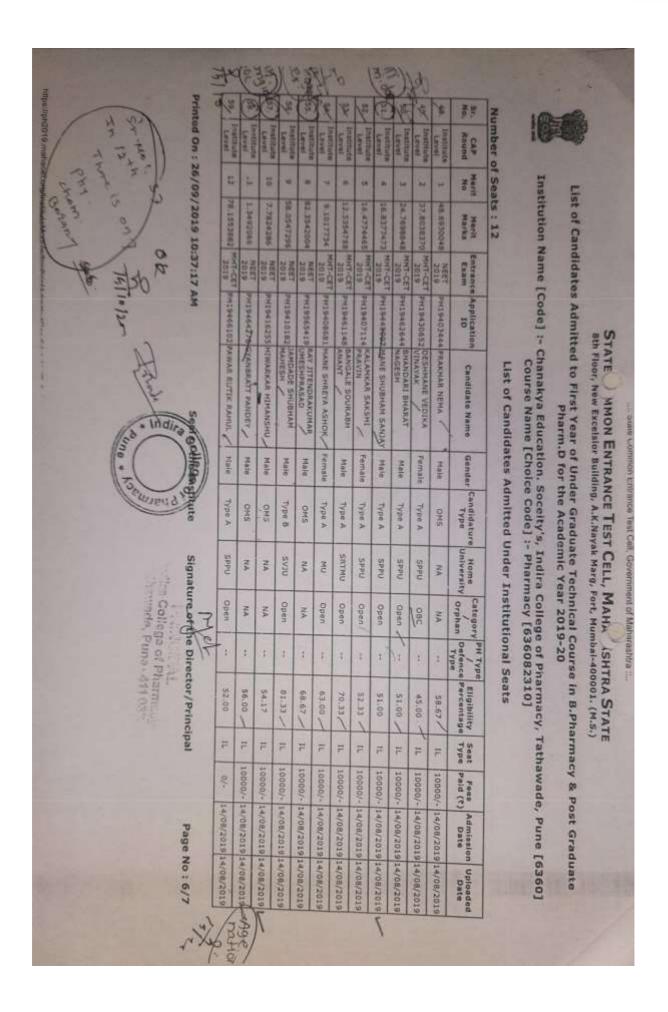

#### FINAL ADMISSION LIST (AY: 2019-20)

Shree Chanakya Education Society's

## Indira College of Pharmacy, Pune

"Redefining Pharmacy Education"

NAAC: B++

Approved by PCI, AICTE, New Delhi, Affiliated to SPPU & MSBTE, Recognized by Govt. of Maharashtra

### ACADEMIC YEAR 2019-20

| Sr. | Name of the Student          | Category | Sr. | Name of the Student                           | Categor    |
|-----|------------------------------|----------|-----|-----------------------------------------------|------------|
| 1   | Jagtap Priya Dipak           |          | No. |                                               | 0          |
| 2   | Dukare Satish Prakash        | SEBC     | 33  | Bangale Saurabh Anant                         | OPEN       |
| 3   |                              | NT-2(C)  | 34  | Kalmakar Sakshi Pravin                        | OPEN       |
| 4   | Patki Saurabh Deepakrao      | OPEN     | 35  | Yande Soham Sachin                            | OPEN       |
| 5   | Todkar Snehal Narayan        | OBC      | 36  | Kalambate Shruti Anant                        | OBC        |
| _   | Kachgunde Kranti Dashrath    | NT-2(C)  | 37  | Navsare Dhirajkumar                           | OPEN       |
| 6   | Dhabe Aniket Ulhaschandra    | OPEN     | 38  | Patil Rutuja Deepak                           | SEBC       |
| 7   | Ghule Vijay Dilip            | NT-3 (D) | 39  | . Prakhar Nema                                | OPEN       |
| 8   | Kulkarni Vaishnavi Uday      | OPEN     | 40  | Kajale Piyush Jatinbos                        | OBC        |
| 9   | Veer Ankita Tukaram          | SC       | 41  | Bhalerao Parth Vivek                          | OPEN       |
| 10  | Dhawale Samyak Vijaykumar    | SC       | 42  | Jadhav Akanksha Govind                        | OPEN       |
| 11  | Garud Bhagyashri Balasaheb   | OBC      | 43  | Jamdade Shubham Mahesh                        | OPEN       |
| 12  | Katke Disha Shankar          | SC       | 44  | Jain Chetan Kishor                            | OPEN       |
| 13  | Gaikwad Aniket Babu          | SC       | 45  | Bhandari Bharat Nagesh                        | OPEN       |
| 14  | Kulkami Sanmati Atul         | OPEN     | 46  | Mane Shubham Sanjay                           | OPEN       |
| 15  | Pardeshi Priyanka Dilip      | OBC      | 47  | Deshmane Vedika Vinayak                       | OBC        |
| 16  | Bhangare Supriya Chandar     | ST       | 48  | Patil Anjali Vivek                            | OPEN       |
| 17  | Biradar Divyabharati Anil    | SEBC     | 49  | Ray Jitendra Kumar                            | OPEN       |
| 18  | Naik Siddhi Rakeshkumar      | OPEN     | 50  | Pillai Riya Rajeev                            | -          |
| 19  | Darade Priyanka Arjun        | NT-3 (D) | 51  | Hiwarkar Himanshu Dhanraj                     | OPEN       |
| 20  | Garje Sanket Laxman          | NT-3 (D) | 52  | Shinde Aditi Sunil                            | OPEN<br>SC |
| 21  | Jagdale Tanuja Mukund        | OBC      | 53  | Pawar Abhijeet Laxman                         | -          |
| 22  | Ghodekar Vaishnavi Kailash   | OPEN     | 54  | Chitnis Saurabh Surendra                      | SEBC       |
| 23  | Narnavar Pranali Bapurao     | NT-2(C)  | 55  | Mandhan Aryan Deelipkumar                     | OPEN       |
| 24  | Wagh Shruti Sunil            | NT-3 (D) | 56  | Mane Shreya Ashok                             | OPEN       |
| 25  | Tayade Rohit Arjun           | OBC      | 57  | Chhadikar Trupti Bapu                         | OPEN       |
| 26  | Kulkarni Krishna Nitin       | OPEN     | 58  | Suryawanshi Ajay                              | NT-1 (B)   |
| 27  | Choudhary Jayesh Santosh     | OPEN     | 59  | Velwanda Maakaath Lee                         | SEBC       |
| 28  | Magar Rutuja Ramchandra      | SEBC     | 60  | Yelwande Meghnath Milind<br>Pawar Rutik Rahul | OPEN       |
| 9   | Gaikwad Pratik Harishchandra | SC       | 00  | rawai Kutik Kanui                             | OPEN       |
| 0   | Awrale Mahesh Shankerrao     | OPEN     | -   |                                               |            |
| 1   | Godase Ankita Bhausaheb      | OPEN     | -   |                                               |            |
| 2   | Gyanbratt Pandey             | OPEN     |     |                                               |            |