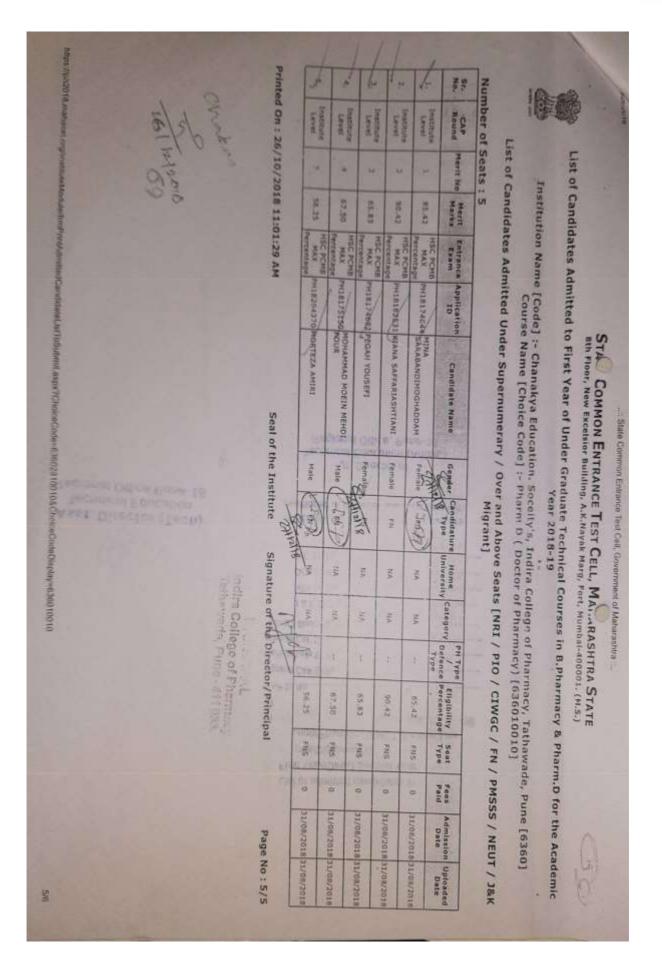

#### FIRST YEAR PHARM D

| Sr. No. | Name of the Student          | Category |
|---------|------------------------------|----------|
| 1       | Ranade Tanushree Makarand    | OPEN     |
| 2       | Jagdale Prajakta Vilas       | OBC      |
| 3       | Khedkar Hrishikesh Sudesh    | SBC      |
| 4       | Bhite Shivam Kondiram        | NT-C     |
| 5       | Ishwary Dhananjay Ahire      | SC       |
| 6       | Vaidya Aniket Padmakar       | OBC      |
| 7       | Khedkar Abhijit Manik        | NT-D     |
| 8       | Shete Pooja Suhas            | OPEN     |
| 9       | Lindait Yamini Raghunath     | SC       |
| 10      | Kedare Shrutika Rajendra     | SC       |
| 11      | Thore Omkar Baban            | NT-D     |
| 12      | Singh Bhupendra Lakhan       | OPEN     |
| 13      | Sahoo Vaishakhi Adikanda     | OPEN     |
| 14      | Kumbhar Rushikesh Dadarao    | OBC      |
| 15      | Gokhale Pooja Sanjay         | OPEN     |
| 16      | Dhiraj Sureshkumar Kukreja   | OPEN     |
| 17      | Mahima Samuel Nikalje        | OBC      |
| 18      | Kumbhar Rutuja Rajaram       | OPEN     |
| 19      | Shendge Tushar Jagannath     | NT-C     |
| 20      | Gavhar Anamika Vishwanath    | OPEN     |
| 21      | Patil Gaurav Gajanan         | OBC      |
| 22      | Bhoyar Anamika Pramod        | OBC      |
| 23      | Nair Aishwarya Mohan         | OPEN     |
| 24      | Namrata Machhindranath Patil | OBC      |
| 25      | Borge Pratiksha Shivaji      | SC       |
| 26      | Nargis Patel Javed Patel     | OPEN     |
| 27      | Marathe Vaishnavi Nitin      | OPEN     |
| 28      | Kuldeep Gurudayal Saini      | OPEN     |