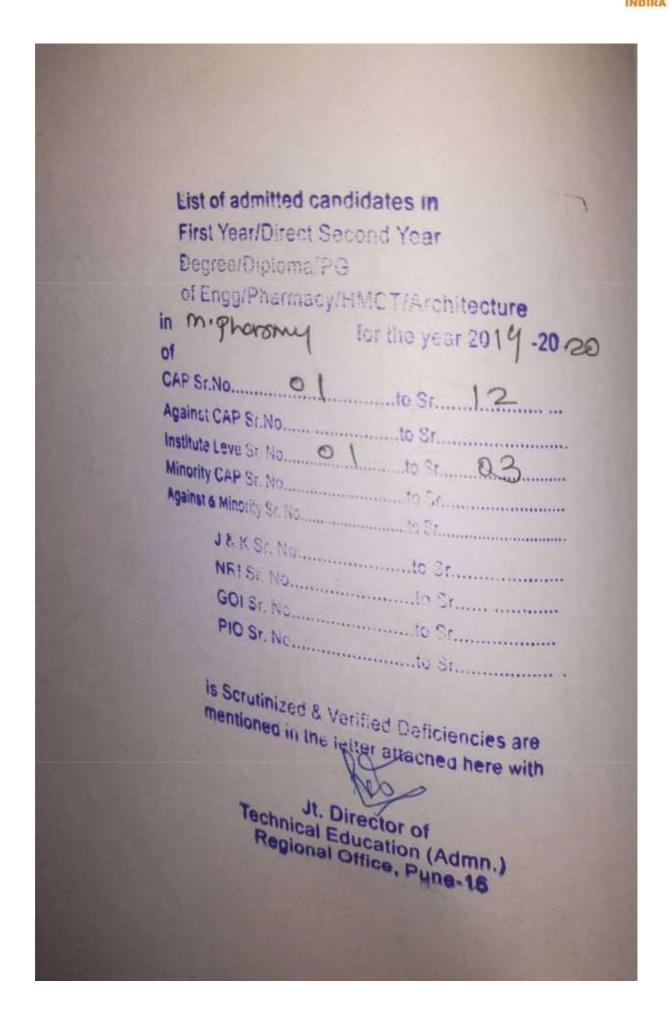

#### FINAL ADMISSION LIST (AY: 2019-20)

Shree Chanakya Education Society's

## Indira College of Pharmacy, Pune

"Redefining Pharmacy Education"

NAAC: B++

Approved by PCI, AICTE, New Delhi, Affiliated to SPPU & MSBTE, Recognized by Govt. of Maharashtra

### ACADEMIC YEAR 2019-20

| Sr. | Name of the Student          | Category | Sr. | Name of the Student                           | Categor    |
|-----|------------------------------|----------|-----|-----------------------------------------------|------------|
| 1   | Jagtap Priya Dipak           |          | No. |                                               | 0          |
| 2   | Dukare Satish Prakash        | SEBC     | 33  | Bangale Saurabh Anant                         | OPEN       |
| 3   |                              | NT-2(C)  | 34  | Kalmakar Sakshi Pravin                        | OPEN       |
| 4   | Patki Saurabh Deepakrao      | OPEN     | 35  | Yande Soham Sachin                            | OPEN       |
| 5   | Todkar Snehal Narayan        | OBC      | 36  | Kalambate Shruti Anant                        | OBC        |
| _   | Kachgunde Kranti Dashrath    | NT-2(C)  | 37  | Navsare Dhirajkumar                           | OPEN       |
| 6   | Dhabe Aniket Ulhaschandra    | OPEN     | 38  | Patil Rutuja Deepak                           | SEBC       |
| 7   | Ghule Vijay Dilip            | NT-3 (D) | 39  | . Prakhar Nema                                | OPEN       |
| 8   | Kulkarni Vaishnavi Uday      | OPEN     | 40  | Kajale Piyush Jatinbos                        | OBC        |
| 9   | Veer Ankita Tukaram          | SC       | 41  | Bhalerao Parth Vivek                          | OPEN       |
| 10  | Dhawale Samyak Vijaykumar    | SC       | 42  | Jadhav Akanksha Govind                        | OPEN       |
| 11  | Garud Bhagyashri Balasaheb   | OBC      | 43  | Jamdade Shubham Mahesh                        | OPEN       |
| 12  | Katke Disha Shankar          | SC       | 44  | Jain Chetan Kishor                            | OPEN       |
| 13  | Gaikwad Aniket Babu          | SC       | 45  | Bhandari Bharat Nagesh                        | OPEN       |
| 14  | Kulkami Sanmati Atul         | OPEN     | 46  | Mane Shubham Sanjay                           | OPEN       |
| 15  | Pardeshi Priyanka Dilip      | OBC      | 47  | Deshmane Vedika Vinayak                       | OBC        |
| 16  | Bhangare Supriya Chandar     | ST       | 48  | Patil Anjali Vivek                            | OPEN       |
| 17  | Biradar Divyabharati Anil    | SEBC     | 49  | Ray Jitendra Kumar                            | OPEN       |
| 18  | Naik Siddhi Rakeshkumar      | OPEN     | 50  | Pillai Riya Rajeev                            | -          |
| 19  | Darade Priyanka Arjun        | NT-3 (D) | 51  | Hiwarkar Himanshu Dhanraj                     | OPEN       |
| 20  | Garje Sanket Laxman          | NT-3 (D) | 52  | Shinde Aditi Sunil                            | OPEN<br>SC |
| 21  | Jagdale Tanuja Mukund        | OBC      | 53  | Pawar Abhijeet Laxman                         | -          |
| 22  | Ghodekar Vaishnavi Kailash   | OPEN     | 54  | Chitnis Saurabh Surendra                      | SEBC       |
| 23  | Narnavar Pranali Bapurao     | NT-2(C)  | 55  | Mandhan Aryan Deelipkumar                     | OPEN       |
| 24  | Wagh Shruti Sunil            | NT-3 (D) | 56  | Mane Shreya Ashok                             | OPEN       |
| 25  | Tayade Rohit Arjun           | OBC      | 57  | Chhadikar Trupti Bapu                         | OPEN       |
| 26  | Kulkarni Krishna Nitin       | OPEN     | 58  | Suryawanshi Ajay                              | NT-1 (B)   |
| 27  | Choudhary Jayesh Santosh     | OPEN     | 59  | Velwanda Maakaath Lee                         | SEBC       |
| 28  | Magar Rutuja Ramchandra      | SEBC     | 60  | Yelwande Meghnath Milind<br>Pawar Rutik Rahul | OPEN       |
| 9   | Gaikwad Pratik Harishchandra | SC       | 00  | rawai Kutik Kanui                             | OPEN       |
| 0   | Awrale Mahesh Shankerrao     | OPEN     | -   |                                               |            |
| 1   | Godase Ankita Bhausaheb      | OPEN     | -   |                                               |            |
| 2   | Gyanbratt Pandey             | OPEN     |     |                                               |            |