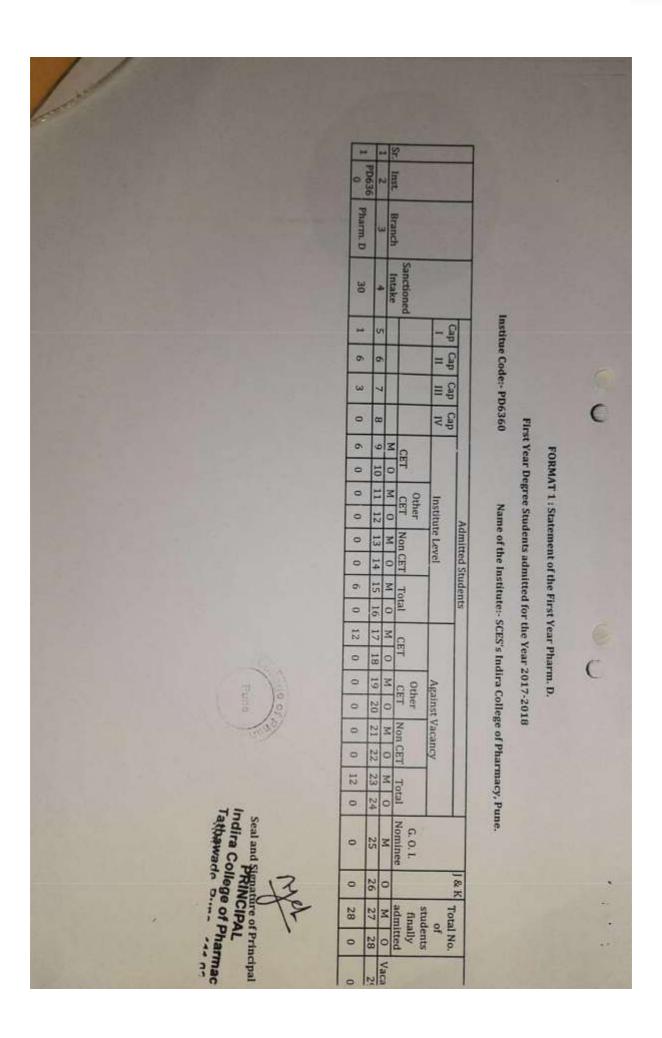

#### FIRST YEAR PHARM D

| Sr. No. | Name of the Student          | Category |
|---------|------------------------------|----------|
| 1       | Ranade Tanushree Makarand    | OPEN     |
| 2       | Jagdale Prajakta Vilas       | OBC      |
| 3       | Khedkar Hrishikesh Sudesh    | SBC      |
| 4       | Bhite Shivam Kondiram        | NT-C     |
| 5       | Ishwary Dhananjay Ahire      | SC       |
| 6       | Vaidya Aniket Padmakar       | OBC      |
| 7       | Khedkar Abhijit Manik        | NT-D     |
| 8       | Shete Pooja Suhas            | OPEN     |
| 9       | Lindait Yamini Raghunath     | SC       |
| 10      | Kedare Shrutika Rajendra     | SC       |
| 11      | Thore Omkar Baban            | NT-D     |
| 12      | Singh Bhupendra Lakhan       | OPEN     |
| 13      | Sahoo Vaishakhi Adikanda     | OPEN     |
| 14      | Kumbhar Rushikesh Dadarao    | OBC      |
| 15      | Gokhale Pooja Sanjay         | OPEN     |
| 16      | Dhiraj Sureshkumar Kukreja   | OPEN     |
| 17      | Mahima Samuel Nikalje        | OBC      |
| 18      | Kumbhar Rutuja Rajaram       | OPEN     |
| 19      | Shendge Tushar Jagannath     | NT-C     |
| 20      | Gavhar Anamika Vishwanath    | OPEN     |
| 21      | Patil Gaurav Gajanan         | OBC      |
| 22      | Bhoyar Anamika Pramod        | OBC      |
| 23      | Nair Aishwarya Mohan         | OPEN     |
| 24      | Namrata Machhindranath Patil | OBC      |
| 25      | Borge Pratiksha Shivaji      | SC       |
| 26      | Nargis Patel Javed Patel     | OPEN     |
| 27      | Marathe Vaishnavi Nitin      | OPEN     |
| 28      | Kuldeep Gurudayal Saini      | OPEN     |