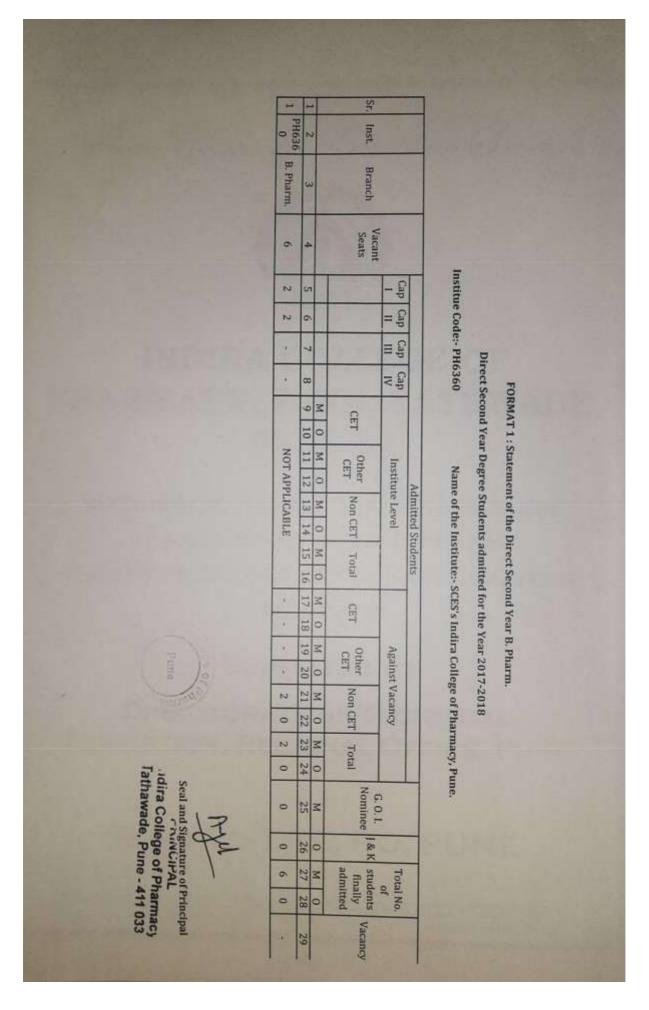

#### FINAL ADMISSION LIST (AY: 2017-18)

Shree Chanakya Education Society's

#### FINAL ADMISSION LIST (ACADEMIC YEAR 2017-18)

#### DIRECT SECOND YEAR B. PHARM

| Sr. No. | Name of the Student | Category |
|---------|---------------------|----------|
| 1       | Pawar Bhagyashri    | DT/VJ    |
| 2       | Khadse Nikita       | SC       |
| 3       | Bhatane Prashant    | NT-3     |
| 4       | Mehtre Abhijeet     | OBC      |
| 5       | Chaudhary Akshay    | Open     |
| 6       | Parihariya Jayesh   | Open     |