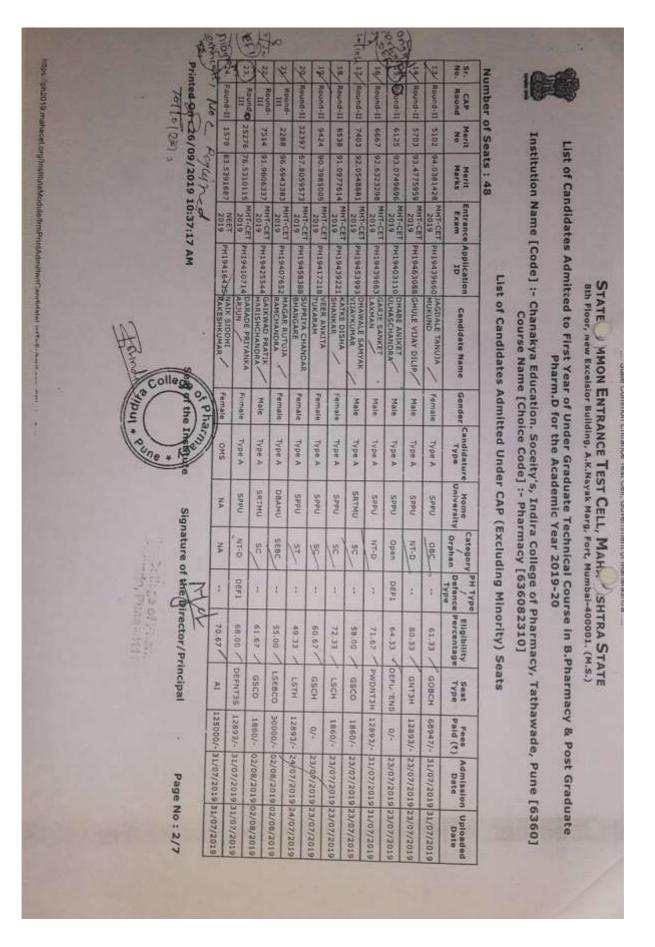

| 0             | 9                                | 1               | 0                      | (0)            |                                  |                        | awade, Pune [6360]                                                              | te Technical Courses in B.Pharmacy & Pharm.D                                                                |                                      |                                                            |



## **ADMISSION EXTRACT SUBMITTED TO DTE, RO, PUNE FOR AY 2019-20**















| 30                                  | 196                           | 3/4                    | (3)                   | 1 %                           | 100                           | To the                | 10                                   | 的就              | 3                  | To a                       | X                                | N. N.                         | 7 S 5                                         | Z                                             | 3.0                                                                                 | 7-6                                                                                                                                              | 2