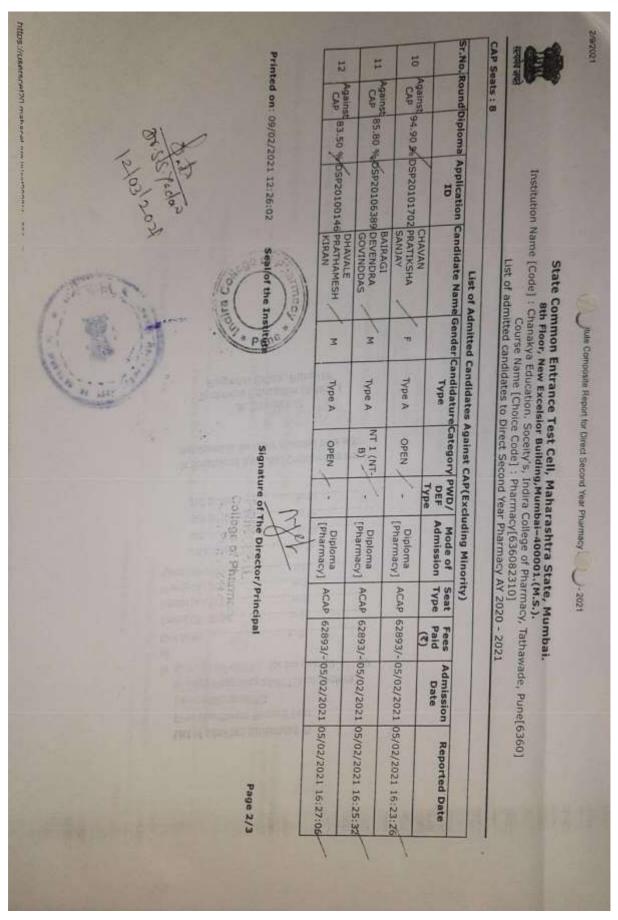

#### FINAL ADMISSION LIST (AY: 2017-18)

Shree Chanakya Education Society's

## Indira College of Pharmacy, Pune

"Redefining Pharmacy Education"

NAAC: B++

Approved by PCI, AICTE, New Delhi, Affiliated to SPPU & MSBTE, Recognized by Govt. of Maharashtra

#### FINAL ADMISSION LIST (ACADEMIC YEAR 2017-18)