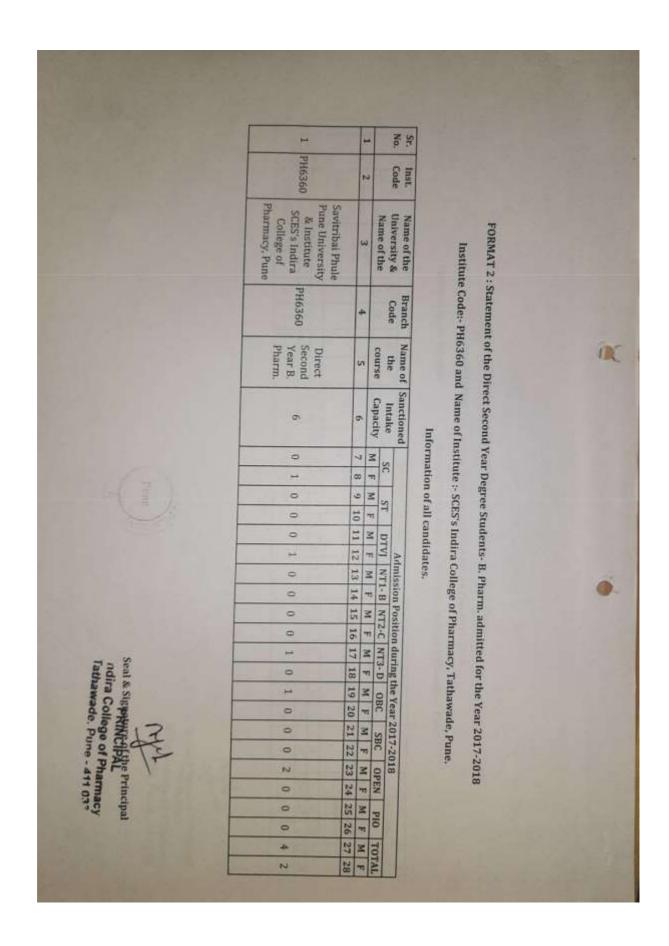

#### FINAL ADMISSION LIST (AY: 2017-18)

Shree Chanakya Education Society's

#### FINAL ADMISSION LIST (ACADEMIC YEAR 2017-18)

#### DIRECT SECOND YEAR B. PHARM

| Sr. No. | Name of the Student | Category |
|---------|---------------------|----------|
| 1       | Pawar Bhagyashri    | DT/VJ    |
| 2       | Khadse Nikita       | SC       |
| 3       | Bhatane Prashant    | NT-3     |
| 4       | Mehtre Abhijeet     | OBC      |
| 5       | Chaudhary Akshay    | Open     |
| 6       | Parihariya Jayesh   | Open     |