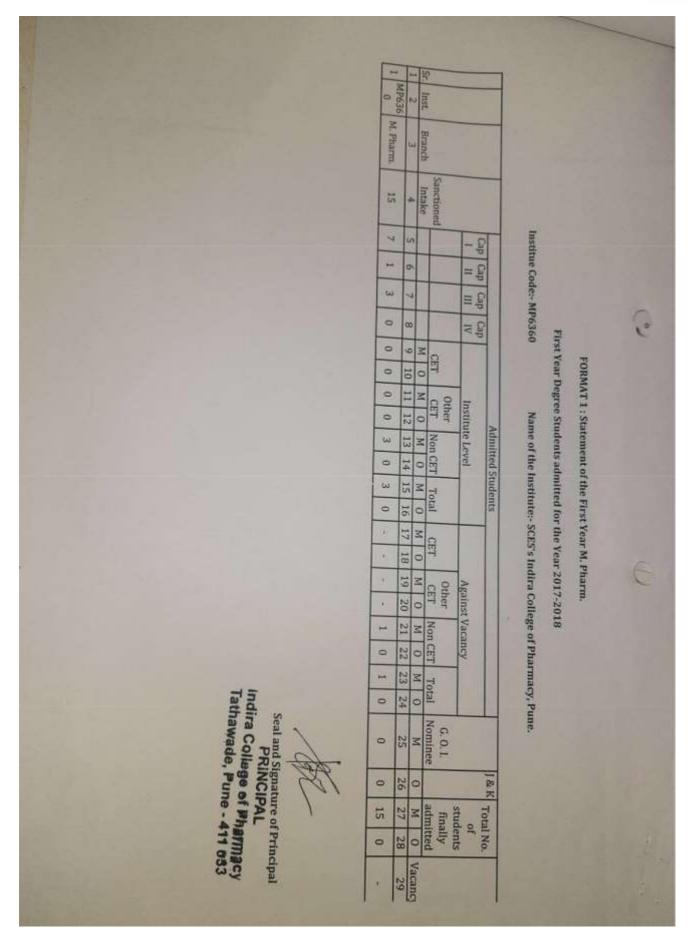

#### FIRST YEAR PHARM D

| Sr. No. | Name of the Student          | Category |
|---------|------------------------------|----------|
| 1       | Ranade Tanushree Makarand    | OPEN     |
| 2       | Jagdale Prajakta Vilas       | OBC      |
| 3       | Khedkar Hrishikesh Sudesh    | SBC      |
| 4       | Bhite Shivam Kondiram        | NT-C     |
| 5       | Ishwary Dhananjay Ahire      | SC       |
| 6       | Vaidya Aniket Padmakar       | OBC      |
| 7       | Khedkar Abhijit Manik        | NT-D     |
| 8       | Shete Pooja Suhas            | OPEN     |
| 9       | Lindait Yamini Raghunath     | SC       |
| 10      | Kedare Shrutika Rajendra     | SC       |
| 11      | Thore Omkar Baban            | NT-D     |
| 12      | Singh Bhupendra Lakhan       | OPEN     |
| 13      | Sahoo Vaishakhi Adikanda     | OPEN     |
| 14      | Kumbhar Rushikesh Dadarao    | OBC      |
| 15      | Gokhale Pooja Sanjay         | OPEN     |
| 16      | Dhiraj Sureshkumar Kukreja   | OPEN     |
| 17      | Mahima Samuel Nikalje        | OBC      |
| 18      | Kumbhar Rutuja Rajaram       | OPEN     |
| 19      | Shendge Tushar Jagannath     | NT-C     |
| 20      | Gavhar Anamika Vishwanath    | OPEN     |
| 21      | Patil Gaurav Gajanan         | OBC      |
| 22      | Bhoyar Anamika Pramod        | OBC      |
| 23      | Nair Aishwarya Mohan         | OPEN     |
| 24      | Namrata Machhindranath Patil | OBC      |
| 25      | Borge Pratiksha Shivaji      | SC       |
| 26      | Nargis Patel Javed Patel     | OPEN     |
| 27      | Marathe Vaishnavi Nitin      | OPEN     |
| 28      | Kuldeep Gurudayal Saini      | OPEN     |