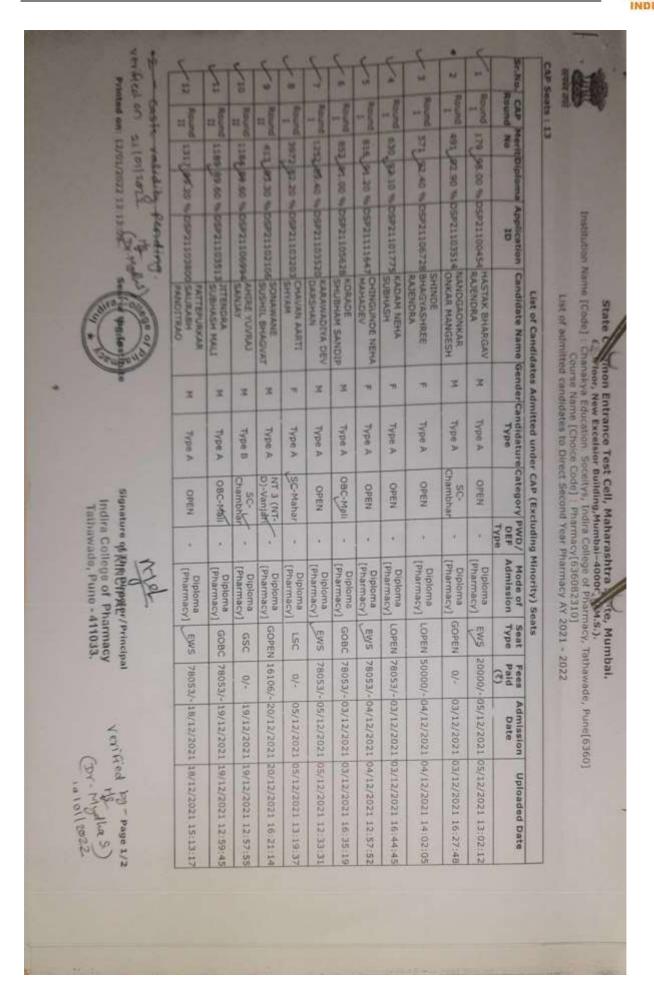

#### FINAL ADMISSION LIST (AY: 2017-18)

Shree Chanakya Education Society's

## Indira College of Pharmacy, Pune

"Redefining Pharmacy Education"

NAAC: B++

Approved by PCI, AICTE, New Delhi, Affiliated to SPPU & MSBTE, Recognized by Govt. of Maharashtra

#### FINAL ADMISSION LIST (ACADEMIC YEAR 2017-18)