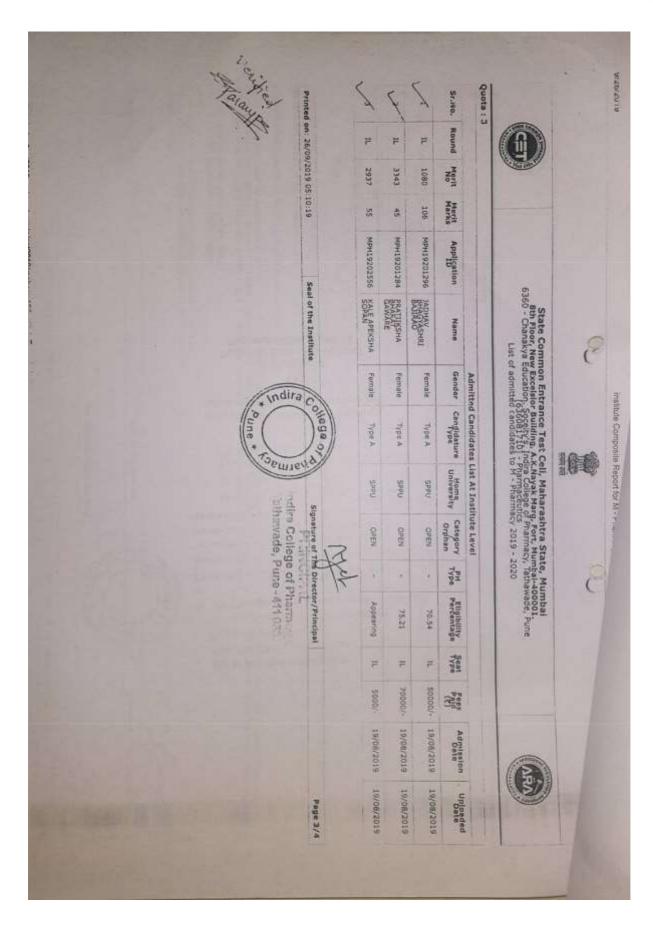

#### FINAL ADMISSION LIST (AY: 2019-20)

Shree Chanakya Education Society's

## Indira College of Pharmacy, Pune

"Redefining Pharmacy Education"

NAAC: B++

Approved by PCI, AICTE, New Delhi, Affiliated to SPPU & MSBTE, Recognized by Govt. of Maharashtra

### ACADEMIC YEAR 2019-20

| Sr. | Name of the Student          | Category | Sr. | Name of the Student                           | Categor    |
|-----|------------------------------|----------|-----|-----------------------------------------------|------------|
| 1   | Jagtap Priya Dipak           |          | No. |                                               | 0          |
| 2   | Dukare Satish Prakash        | SEBC     | 33  | Bangale Saurabh Anant                         | OPEN       |
| 3   |                              | NT-2(C)  | 34  | Kalmakar Sakshi Pravin                        | OPEN       |
| 4   | Patki Saurabh Deepakrao      | OPEN     | 35  | Yande Soham Sachin                            | OPEN       |
| 5   | Todkar Snehal Narayan        | OBC      | 36  | Kalambate Shruti Anant                        | OBC        |
| _   | Kachgunde Kranti Dashrath    | NT-2(C)  | 37  | Navsare Dhirajkumar                           | OPEN       |
| 6   | Dhabe Aniket Ulhaschandra    | OPEN     | 38  | Patil Rutuja Deepak                           | SEBC       |
| 7   | Ghule Vijay Dilip            | NT-3 (D) | 39  | . Prakhar Nema                                | OPEN       |
| 8   | Kulkarni Vaishnavi Uday      | OPEN     | 40  | Kajale Piyush Jatinbos                        | OBC        |
| 9   | Veer Ankita Tukaram          | SC       | 41  | Bhalerao Parth Vivek                          | OPEN       |
| 10  | Dhawale Samyak Vijaykumar    | SC       | 42  | Jadhav Akanksha Govind                        | OPEN       |
| 11  | Garud Bhagyashri Balasaheb   | OBC      | 43  | Jamdade Shubham Mahesh                        | OPEN       |
| 12  | Katke Disha Shankar          | SC       | 44  | Jain Chetan Kishor                            | OPEN       |
| 13  | Gaikwad Aniket Babu          | SC       | 45  | Bhandari Bharat Nagesh                        | OPEN       |
| 14  | Kulkami Sanmati Atul         | OPEN     | 46  | Mane Shubham Sanjay                           | OPEN       |
| 15  | Pardeshi Priyanka Dilip      | OBC      | 47  | Deshmane Vedika Vinayak                       | OBC        |
| 16  | Bhangare Supriya Chandar     | ST       | 48  | Patil Anjali Vivek                            | OPEN       |
| 17  | Biradar Divyabharati Anil    | SEBC     | 49  | Ray Jitendra Kumar                            | OPEN       |
| 18  | Naik Siddhi Rakeshkumar      | OPEN     | 50  | Pillai Riya Rajeev                            | -          |
| 19  | Darade Priyanka Arjun        | NT-3 (D) | 51  | Hiwarkar Himanshu Dhanraj                     | OPEN       |
| 20  | Garje Sanket Laxman          | NT-3 (D) | 52  | Shinde Aditi Sunil                            | OPEN<br>SC |
| 21  | Jagdale Tanuja Mukund        | OBC      | 53  | Pawar Abhijeet Laxman                         | -          |
| 22  | Ghodekar Vaishnavi Kailash   | OPEN     | 54  | Chitnis Saurabh Surendra                      | SEBC       |
| 23  | Narnavar Pranali Bapurao     | NT-2(C)  | 55  | Mandhan Aryan Deelipkumar                     | OPEN       |
| 24  | Wagh Shruti Sunil            | NT-3 (D) | 56  | Mane Shreya Ashok                             | OPEN       |
| 25  | Tayade Rohit Arjun           | OBC      | 57  | Chhadikar Trupti Bapu                         | OPEN       |
| 26  | Kulkarni Krishna Nitin       | OPEN     | 58  | Suryawanshi Ajay                              | NT-1 (B)   |
| 27  | Choudhary Jayesh Santosh     | OPEN     | 59  | Velwanda Maakaath Lee                         | SEBC       |
| 28  | Magar Rutuja Ramchandra      | SEBC     | 60  | Yelwande Meghnath Milind<br>Pawar Rutik Rahul | OPEN       |
| 9   | Gaikwad Pratik Harishchandra | SC       | 00  | rawai Kutik Kanui                             | OPEN       |
| 0   | Awrale Mahesh Shankerrao     | OPEN     | -   |                                               |            |
| 1   | Godase Ankita Bhausaheb      | OPEN     | -   |                                               |            |
| 2   | Gyanbratt Pandey             | OPEN     |     |                                               |            |