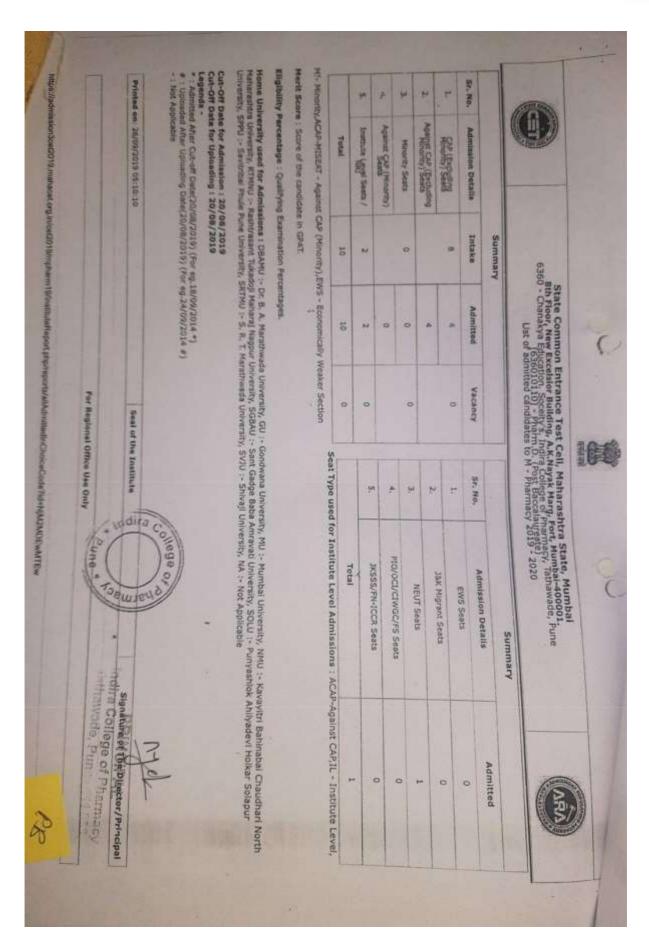

# 2.1 STUDENT ENROLLMENT AND PROFILE

2.1.2 Percentage of seats filled against seats reserved for various categories (SC, ST, OBC, Divyangjan, etc. as per applicable reservation policy during the last five years (Exclusive of supernumerary seats).