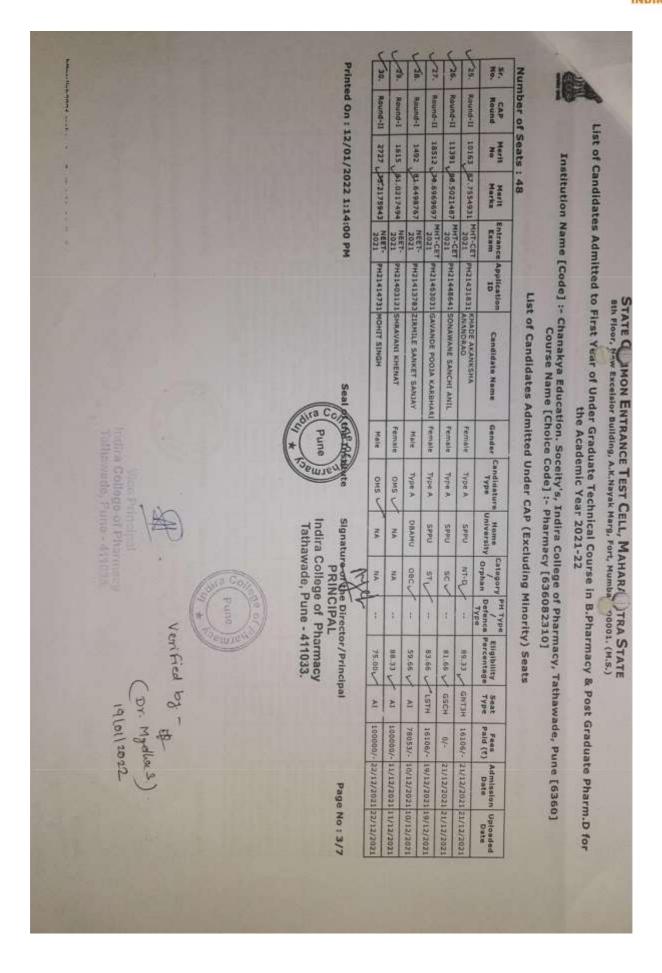

/2021 | 1202/21/12 1102/21/12                | 1202/21/12                                   | 21/12/2021                    | 120/12/2021                    | 10/12/2021                     | 21/12/2021 21/12/2021    | 10/13/2021 10/13/2021            | 09/12/2021 09/12/2021          | 21/12/2021                      | Admission Uploaded<br>Date Date    |                                                                  | Co                                                                                                                                                             | m.D for                                                                                                                                          |                                                                 |



















| List of admitted candidates in  Eirst Year/Direct Second Year  Progres (Diploma/PG)  of Engg Pharmacy/HMCT/Architecture  in 8-Ph - for the year 20.24 - 20 22  of CAP St.No. 0/ 10 St. 30  Against CAP St.No. 3/ 10 St. 48  Institute Layer St. No. 49 10 St. 40  Minority CAP St. No. 10 St. 40  Minority CAP St. No. 10 St. 40  Minority CAP St. No. 10 St. 40 |
|------------------------------------------------------------------------------------------------------------------------------------------------------------------------------------------------------------------------------------------------------------------------------------------------------------------------------------------------------------------|
| J.S.K.Sr. No.