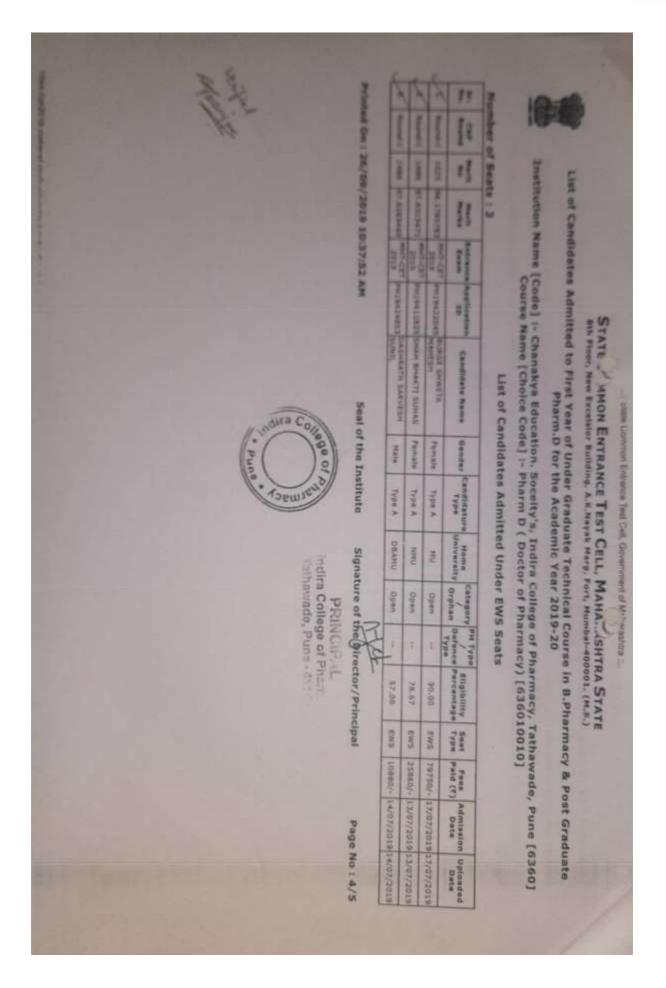

## LETTER ISSUED BY GOVT. OF MAHARASHTRA FOR RESERVED CATEGORIES TO BE CONSIDERED AS PER STATE RULE

AY: 2019-20

Information Brochure for Admission to Under Graduate Technical Courses (2019-20)

#### (6) Reservations:

All the reservations given below shall be applicable to candidates belonging to Maharashtra State only subject to the fulfilment of the eligibility criteria specified by respective authorities from time to time.

(a) Reservation for Backward Class category Candidates: PUNCIPAL

The percentage of seats reserved for candidates of backward class? Pharmacy categories belonging to Maharashtra State is as given below. The 411033, percentage of reservation is the percentages of the seats available for Maharashtra candidates, coming under the CAP, Backward class

STATE CET CELL ...

Information Brochure for Admission to Under Graduate Technical Courses (2019-20)

candidates shall claim the category to which they belong to at the time of submission of application form for CAP.

| Sr.No. | Category of Reservation                                       | Percentage of scats Reserved |
|--------|---------------------------------------------------------------|------------------------------|
| 01     | Scheduled Castes and Schedule Caste converts to Buddhism (SC) | 13.0 %                       |
| 02     | Schedule Tribes (ST)                                          | 7.0%                         |
| 03     | Vimukta Jati (VJ)/De Notified Tribes(DT)<br>(NT-A)            | 3.0%                         |
| 04     | Nomadic Tribes 1 (NT-B)                                       | 2.5%                         |
| 05     | Nomadic Tribes 2 (NT-C)                                       | 3.5%                         |
| 06     | Nomadic Tribes 3 (NT-D)                                       | 2.0%                         |
| 07     | Other Backward Classes (OBC)                                  | 19.0%                        |
| 08     | Socially and Educationally Backward Classes (SEBC)            | 16.0%                        |
|        | Total                                                         | 66.0%                        |