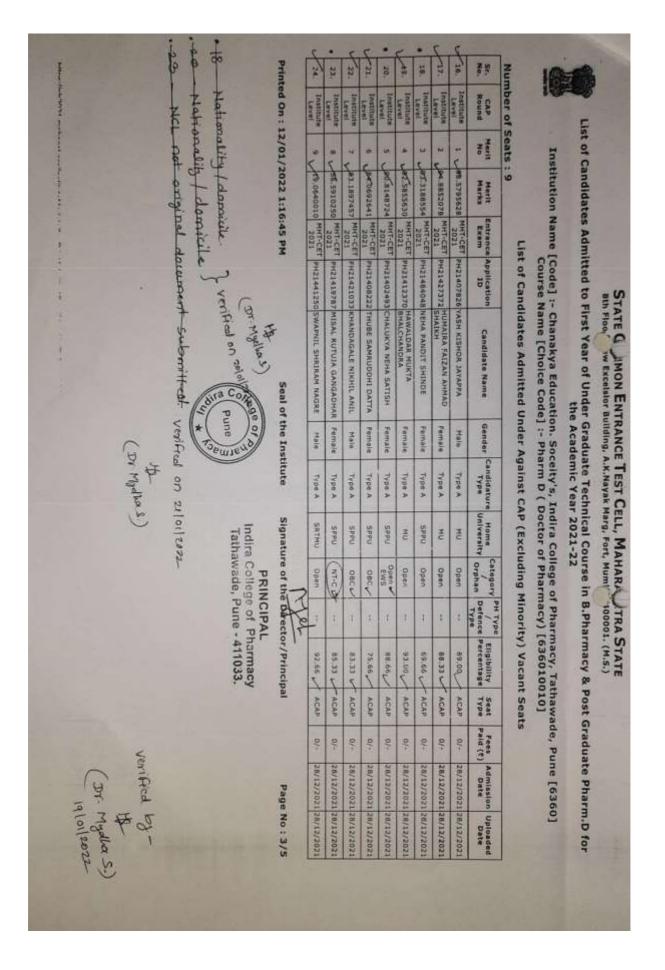

#### FINAL ADMISSION LIST (AY: 2017-18)

Shree Chanakya Education Society's

## Indira College of Pharmacy, Pune

"Redefining Pharmacy Education"

NAAC: B++

Approved by PCI, AICTE, New Delhi, Affiliated to SPPU & MSBTE, Recognized by Govt. of Maharashtra

#### FINAL ADMISSION LIST (ACADEMIC YEAR 2017-18)