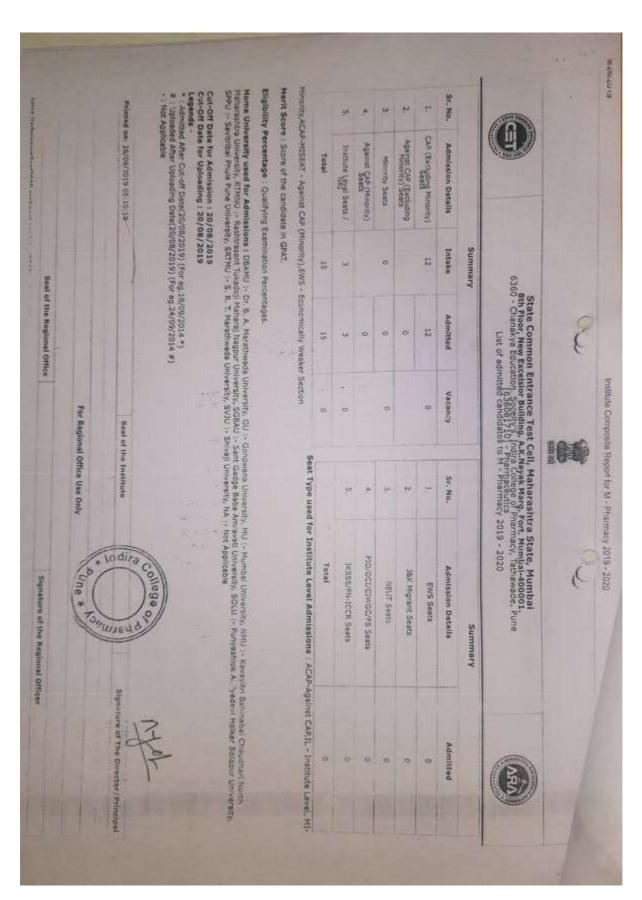

#### FINAL ADMISSION LIST (AY: 2019-20)

Shree Chanakya Education Society's

## Indira College of Pharmacy, Pune

"Redefining Pharmacy Education"

NAAC: B++

Approved by PCI, AICTE, New Delhi, Affiliated to SPPU & MSBTE, Recognized by Govt. of Maharashtra

### ACADEMIC YEAR 2019-20

| Sr. | Name of the Student          | Category | Sr. | Name of the Student                           | Categor    |
|-----|------------------------------|----------|-----|-----------------------------------------------|------------|
| 1   | Jagtap Priya Dipak           |          | No. |                                               | 0          |
| 2   | Dukare Satish Prakash        | SEBC     | 33  | Bangale Saurabh Anant                         | OPEN       |
| 3   |                              | NT-2(C)  | 34  | Kalmakar Sakshi Pravin                        | OPEN       |
| 4   | Patki Saurabh Deepakrao      | OPEN     | 35  | Yande Soham Sachin                            | OPEN       |
| 5   | Todkar Snehal Narayan        | OBC      | 36  | Kalambate Shruti Anant                        | OBC        |
| _   | Kachgunde Kranti Dashrath    | NT-2(C)  | 37  | Navsare Dhirajkumar                           | OPEN       |
| 6   | Dhabe Aniket Ulhaschandra    | OPEN     | 38  | Patil Rutuja Deepak                           | SEBC       |
| 7   | Ghule Vijay Dilip            | NT-3 (D) | 39  | . Prakhar Nema                                | OPEN       |
| 8   | Kulkarni Vaishnavi Uday      | OPEN     | 40  | Kajale Piyush Jatinbos                        | OBC        |
| 9   | Veer Ankita Tukaram          | SC       | 41  | Bhalerao Parth Vivek                          | OPEN       |
| 10  | Dhawale Samyak Vijaykumar    | SC       | 42  | Jadhav Akanksha Govind                        | OPEN       |
| 11  | Garud Bhagyashri Balasaheb   | OBC      | 43  | Jamdade Shubham Mahesh                        | OPEN       |
| 12  | Katke Disha Shankar          | SC       | 44  | Jain Chetan Kishor                            | OPEN       |
| 13  | Gaikwad Aniket Babu          | SC       | 45  | Bhandari Bharat Nagesh                        | OPEN       |
| 14  | Kulkami Sanmati Atul         | OPEN     | 46  | Mane Shubham Sanjay                           | OPEN       |
| 15  | Pardeshi Priyanka Dilip      | OBC      | 47  | Deshmane Vedika Vinayak                       | OBC        |
| 16  | Bhangare Supriya Chandar     | ST       | 48  | Patil Anjali Vivek                            | OPEN       |
| 17  | Biradar Divyabharati Anil    | SEBC     | 49  | Ray Jitendra Kumar                            | OPEN       |
| 18  | Naik Siddhi Rakeshkumar      | OPEN     | 50  | Pillai Riya Rajeev                            | -          |
| 19  | Darade Priyanka Arjun        | NT-3 (D) | 51  | Hiwarkar Himanshu Dhanraj                     | OPEN       |
| 20  | Garje Sanket Laxman          | NT-3 (D) | 52  | Shinde Aditi Sunil                            | OPEN<br>SC |
| 21  | Jagdale Tanuja Mukund        | OBC      | 53  | Pawar Abhijeet Laxman                         | -          |
| 22  | Ghodekar Vaishnavi Kailash   | OPEN     | 54  | Chitnis Saurabh Surendra                      | SEBC       |
| 23  | Narnavar Pranali Bapurao     | NT-2(C)  | 55  | Mandhan Aryan Deelipkumar                     | OPEN       |
| 24  | Wagh Shruti Sunil            | NT-3 (D) | 56  | Mane Shreya Ashok                             | OPEN       |
| 25  | Tayade Rohit Arjun           | OBC      | 57  | Chhadikar Trupti Bapu                         | OPEN       |
| 26  | Kulkarni Krishna Nitin       | OPEN     | 58  | Suryawanshi Ajay                              | NT-1 (B)   |
| 27  | Choudhary Jayesh Santosh     | OPEN     | 59  | Velwanda Maakaath Lee                         | SEBC       |
| 28  | Magar Rutuja Ramchandra      | SEBC     | 60  | Yelwande Meghnath Milind<br>Pawar Rutik Rahul | OPEN       |
| 9   | Gaikwad Pratik Harishchandra | SC       | 00  | rawai Kutik Kanui                             | OPEN       |
| 0   | Awrale Mahesh Shankerrao     | OPEN     | -   |                                               |            |
| 1   | Godase Ankita Bhausaheb      | OPEN     | -   |                                               |            |
| 2   | Gyanbratt Pandey             | OPEN     |     |                                               |            |