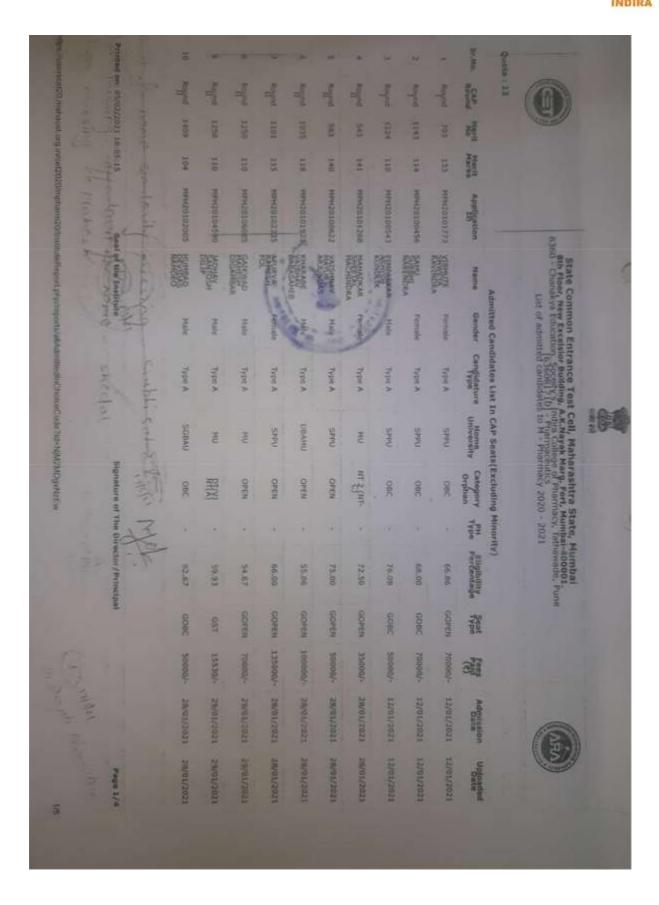

#### FINAL ADMISSION LIST (AY: 2019-20)

Shree Chanakya Education Society's

## Indira College of Pharmacy, Pune

"Redefining Pharmacy Education"

NAAC: B++

Approved by PCI, AICTE, New Delhi, Affiliated to SPPU & MSBTE, Recognized by Govt. of Maharashtra

### ACADEMIC YEAR 2019-20

| Sr. | Name of the Student          | Category | Sr. | Name of the Student                           | Categor    |
|-----|------------------------------|----------|-----|-----------------------------------------------|------------|
| 1   | Jagtap Priya Dipak           |          | No. |                                               | 0          |
| 2   | Dukare Satish Prakash        | SEBC     | 33  | Bangale Saurabh Anant                         | OPEN       |
| 3   |                              | NT-2(C)  | 34  | Kalmakar Sakshi Pravin                        | OPEN       |
| 4   | Patki Saurabh Deepakrao      | OPEN     | 35  | Yande Soham Sachin                            | OPEN       |
| 5   | Todkar Snehal Narayan        | OBC      | 36  | Kalambate Shruti Anant                        | OBC        |
| _   | Kachgunde Kranti Dashrath    | NT-2(C)  | 37  | Navsare Dhirajkumar                           | OPEN       |
| 6   | Dhabe Aniket Ulhaschandra    | OPEN     | 38  | Patil Rutuja Deepak                           | SEBC       |
| 7   | Ghule Vijay Dilip            | NT-3 (D) | 39  | . Prakhar Nema                                | OPEN       |
| 8   | Kulkarni Vaishnavi Uday      | OPEN     | 40  | Kajale Piyush Jatinbos                        | OBC        |
| 9   | Veer Ankita Tukaram          | SC       | 41  | Bhalerao Parth Vivek                          | OPEN       |
| 10  | Dhawale Samyak Vijaykumar    | SC       | 42  | Jadhav Akanksha Govind                        | OPEN       |
| 11  | Garud Bhagyashri Balasaheb   | OBC      | 43  | Jamdade Shubham Mahesh                        | OPEN       |
| 12  | Katke Disha Shankar          | SC       | 44  | Jain Chetan Kishor                            | OPEN       |
| 13  | Gaikwad Aniket Babu          | SC       | 45  | Bhandari Bharat Nagesh                        | OPEN       |
| 14  | Kulkami Sanmati Atul         | OPEN     | 46  | Mane Shubham Sanjay                           | OPEN       |
| 15  | Pardeshi Priyanka Dilip      | OBC      | 47  | Deshmane Vedika Vinayak                       | OBC        |
| 16  | Bhangare Supriya Chandar     | ST       | 48  | Patil Anjali Vivek                            | OPEN       |
| 17  | Biradar Divyabharati Anil    | SEBC     | 49  | Ray Jitendra Kumar                            | OPEN       |
| 18  | Naik Siddhi Rakeshkumar      | OPEN     | 50  | Pillai Riya Rajeev                            | -          |
| 19  | Darade Priyanka Arjun        | NT-3 (D) | 51  | Hiwarkar Himanshu Dhanraj                     | OPEN       |
| 20  | Garje Sanket Laxman          | NT-3 (D) | 52  | Shinde Aditi Sunil                            | OPEN<br>SC |
| 21  | Jagdale Tanuja Mukund        | OBC      | 53  | Pawar Abhijeet Laxman                         | -          |
| 22  | Ghodekar Vaishnavi Kailash   | OPEN     | 54  | Chitnis Saurabh Surendra                      | SEBC       |
| 23  | Narnavar Pranali Bapurao     | NT-2(C)  | 55  | Mandhan Aryan Deelipkumar                     | OPEN       |
| 24  | Wagh Shruti Sunil            | NT-3 (D) | 56  | Mane Shreya Ashok                             | OPEN       |
| 25  | Tayade Rohit Arjun           | OBC      | 57  | Chhadikar Trupti Bapu                         | OPEN       |
| 26  | Kulkarni Krishna Nitin       | OPEN     | 58  | Suryawanshi Ajay                              | NT-1 (B)   |
| 27  | Choudhary Jayesh Santosh     | OPEN     | 59  | Velwanda Maakaath Lee                         | SEBC       |
| 28  | Magar Rutuja Ramchandra      | SEBC     | 60  | Yelwande Meghnath Milind<br>Pawar Rutik Rahul | OPEN       |
| 9   | Gaikwad Pratik Harishchandra | SC       | 00  | rawai Kutik Kanui                             | OPEN       |
| 0   | Awrale Mahesh Shankerrao     | OPEN     | -   |                                               |            |
| 1   | Godase Ankita Bhausaheb      | OPEN     | -   |                                               |            |
| 2   | Gyanbratt Pandey             | OPEN     |     |                                               |            |