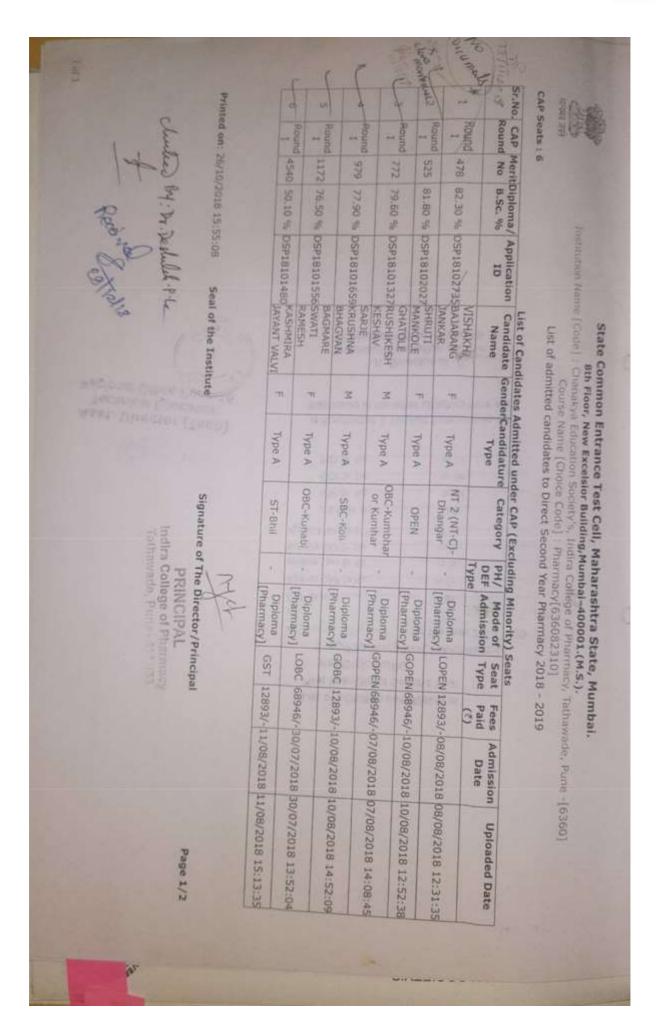

## Indira College of Pharmacy, Pune

"Redefining Pharmacy Education"

NAAC: B++

Approved by PCI, AICTE, New Delhi, Affiliated to SPPU & MSBTE, Recognized by Govt. of Maharashtra

### DIRECT SECOND YEAR B. PHARM

| Sr.<br>No. | Name of the Student | Category |
|------------|---------------------|----------|
| 1          | Jankar Vishakha     | NT 2     |
| 2          | Bagmare Swati       | OBC      |
| 3          | Mankole Shruti      | Open     |
| 4          | Valvi Kashimira     | ST       |
| 5          | Ghatole Rushikesh   | OBC      |
| 6          | Sarje Krushna       | SBC      |