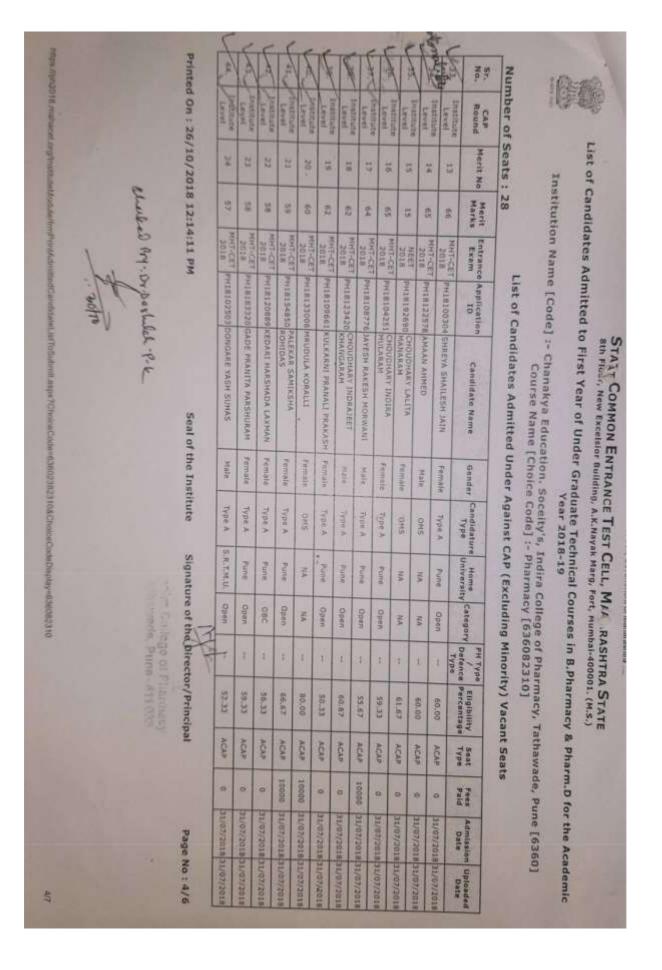

# Indira College of Pharmacy, Pune "Redefining Pharmacy Education"

NAAC: B++

Approved by PCI, AICTE, New Delhi, Affiliated to SPPU & MSBTE, Recognized by Govt. of Maharashtra FIRST YEAR PHARM D

| Sr.<br>No. | Name of the Student         | Category |
|------------|-----------------------------|----------|
| 1          | Bhagwate Minal Vilas        | SC       |
| 2          | Bhatia Angad                | OPEN     |
| 3          | Chavan Mihira Nagesh        | OPEN     |
| 4          | Chavan Prajakta Dinesh      | DTVJ     |
| 5          | Ghodvinde Pallavi Kamalakar | OPEN     |
| 6          | Gholap Mitali Narayan       | OPEN     |
| 7          | Gupta Pihu                  | OPEN     |
| 8          | Haibate Ajay Shrikishan     | NTC      |
| 9          | Jain Sahil Vinod            | OPEN     |
| 10         | Jaiswal Purva               | OBC      |
| 11         | Jejurkar Madhavi Ashok      | OPEN     |
| 12         | Kuware Bhagyashri Bhanudas  | OBC      |
| 13         | Lagad Shrenil Gulab         | SC       |
| 14         | Mehta Chinmay Hareshkumar   | OPEN     |
| 15         | Darshana Sakharam Pawar     | ST       |
| 16         | Pitale Mrugank Manoj        | OPEN     |
| 17         | Rajput Rutuja Prakash       | DTVJ     |
| 18         | Shanamwad Vidhya Govindrao  | OBC      |
| 19         | Shedge Shivani Subhash      | OPEN     |
| 20         | Shettigar Navya             | OPEN     |
| 21         | Shetty Shomita              | OPEN     |
| 22         | Sonawale Kirti Sampat       | OBC      |
| 23         | Thakur Prachi               | OPEN     |
| 24         | Tomar Saurabh Vijendrasingh | OPEN     |
| 25         | Varghese Rea B              | OPEN     |
| PD01       | Amiri Morteza               | PIO      |
| PD02       | Saffariashtiani Kiana       | PIO      |
| PD03       | Sarabandimoghaddam Mina     | PIO      |
| PD04       | Mohammad Moein Mehdi Pour   | PIO      |
| PD05       | Yousefi Pegah               | PIO      |