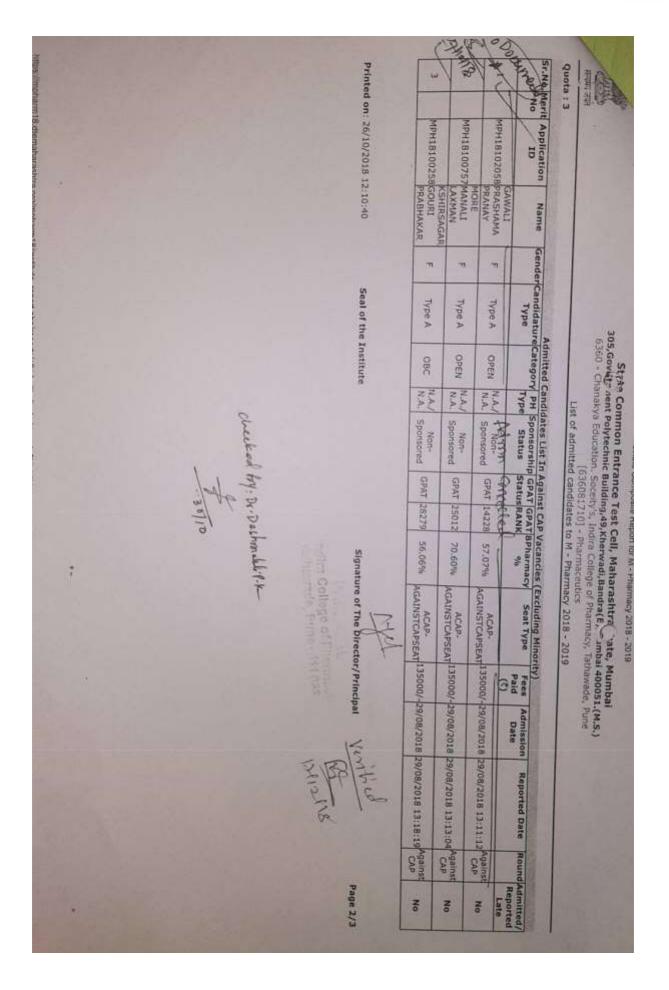

#### FIRST YEAR M. PHARM PHARMACEUTICS

| Sr. No. | Name of the Student            | Category  |  |
|---------|--------------------------------|-----------|--|
| 1       | Bansude Kiran                  | NT C/NT 2 |  |
| 2       | Dalvi Snehal Hanumantrao       | OPEN      |  |
| 3       | Gawali Prashama Pranay         | OPEN      |  |
| 4       | Huparikar Aishwarya Ashutosh   | OPEN      |  |
| 5       | Jadhav Jaydeep Sanjay          | OBC       |  |
| 6       | Kapale Madhavi Kailas          | OBC       |  |
| 7       | Kolapkar Anjali Nandkumar      | OBC       |  |
| 8       | Kshirsagar Gouri Prabhakar     | OPEN      |  |
| 9       | Kulkarni Sudhanshu Bhalchandra | OPEN      |  |
| 10      | Mathpati Girish Mahesh         | OBC       |  |
| 11      | More Kundansingh Netaji        | DT/VJ     |  |
| 12      | More Manali Laxman             | OPEN      |  |
| 13      | Parodkar Mukesh Prakash        | SC        |  |
| 14      | Shewate Pooja Mangesh          | OBC       |  |
| 15      | Shirude Neha Rajendra          | OBC       |  |