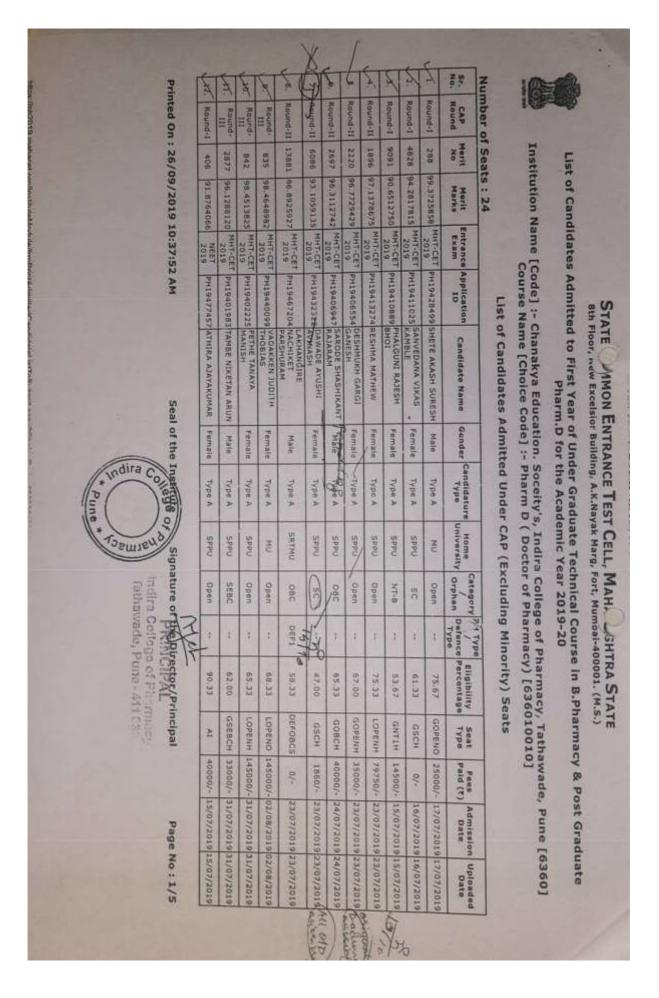

#### FINAL ADMISSION LIST (AY: 2019-20)

Shree Chanakya Education Society's

## Indira College of Pharmacy, Pune

"Redefining Pharmacy Education"

NAAC: B++

Approved by PCI, AICTE, New Delhi, Affiliated to SPPU & MSBTE, Recognized by Govt. of Maharashtra

### ACADEMIC YEAR 2019-20

| Sr. | Name of the Student          | Category | Sr. | Name of the Student                           | Categor    |
|-----|------------------------------|----------|-----|-----------------------------------------------|------------|
| 1   | Jagtap Priya Dipak           |          | No. |                                               | 0          |
| 2   | Dukare Satish Prakash        | SEBC     | 33  | Bangale Saurabh Anant                         | OPEN       |
| 3   |                              | NT-2(C)  | 34  | Kalmakar Sakshi Pravin                        | OPEN       |
| 4   | Patki Saurabh Deepakrao      | OPEN     | 35  | Yande Soham Sachin                            | OPEN       |
| 5   | Todkar Snehal Narayan        | OBC      | 36  | Kalambate Shruti Anant                        | OBC        |
| _   | Kachgunde Kranti Dashrath    | NT-2(C)  | 37  | Navsare Dhirajkumar                           | OPEN       |
| 6   | Dhabe Aniket Ulhaschandra    | OPEN     | 38  | Patil Rutuja Deepak                           | SEBC       |
| 7   | Ghule Vijay Dilip            | NT-3 (D) | 39  | . Prakhar Nema                                | OPEN       |
| 8   | Kulkarni Vaishnavi Uday      | OPEN     | 40  | Kajale Piyush Jatinbos                        | OBC        |
| 9   | Veer Ankita Tukaram          | SC       | 41  | Bhalerao Parth Vivek                          | OPEN       |
| 10  | Dhawale Samyak Vijaykumar    | SC       | 42  | Jadhav Akanksha Govind                        | OPEN       |
| 11  | Garud Bhagyashri Balasaheb   | OBC      | 43  | Jamdade Shubham Mahesh                        | OPEN       |
| 12  | Katke Disha Shankar          | SC       | 44  | Jain Chetan Kishor                            | OPEN       |
| 13  | Gaikwad Aniket Babu          | SC       | 45  | Bhandari Bharat Nagesh                        | OPEN       |
| 14  | Kulkami Sanmati Atul         | OPEN     | 46  | Mane Shubham Sanjay                           | OPEN       |
| 15  | Pardeshi Priyanka Dilip      | OBC      | 47  | Deshmane Vedika Vinayak                       | OBC        |
| 16  | Bhangare Supriya Chandar     | ST       | 48  | Patil Anjali Vivek                            | OPEN       |
| 17  | Biradar Divyabharati Anil    | SEBC     | 49  | Ray Jitendra Kumar                            | OPEN       |
| 18  | Naik Siddhi Rakeshkumar      | OPEN     | 50  | Pillai Riya Rajeev                            | -          |
| 19  | Darade Priyanka Arjun        | NT-3 (D) | 51  | Hiwarkar Himanshu Dhanraj                     | OPEN       |
| 20  | Garje Sanket Laxman          | NT-3 (D) | 52  | Shinde Aditi Sunil                            | OPEN<br>SC |
| 21  | Jagdale Tanuja Mukund        | OBC      | 53  | Pawar Abhijeet Laxman                         | -          |
| 22  | Ghodekar Vaishnavi Kailash   | OPEN     | 54  | Chitnis Saurabh Surendra                      | SEBC       |
| 23  | Narnavar Pranali Bapurao     | NT-2(C)  | 55  | Mandhan Aryan Deelipkumar                     | OPEN       |
| 24  | Wagh Shruti Sunil            | NT-3 (D) | 56  | Mane Shreya Ashok                             | OPEN       |
| 25  | Tayade Rohit Arjun           | OBC      | 57  | Chhadikar Trupti Bapu                         | OPEN       |
| 26  | Kulkarni Krishna Nitin       | OPEN     | 58  | Suryawanshi Ajay                              | NT-1 (B)   |
| 27  | Choudhary Jayesh Santosh     | OPEN     | 59  | Velwanda Maakaath Lee                         | SEBC       |
| 28  | Magar Rutuja Ramchandra      | SEBC     | 60  | Yelwande Meghnath Milind<br>Pawar Rutik Rahul | OPEN       |
| 9   | Gaikwad Pratik Harishchandra | SC       | 00  | rawai Kutik Kanui                             | OPEN       |
| 0   | Awrale Mahesh Shankerrao     | OPEN     | -   |                                               |            |
| 1   | Godase Ankita Bhausaheb      | OPEN     | -   |                                               |            |
| 2   | Gyanbratt Pandey             | OPEN     |     |                                               |            |