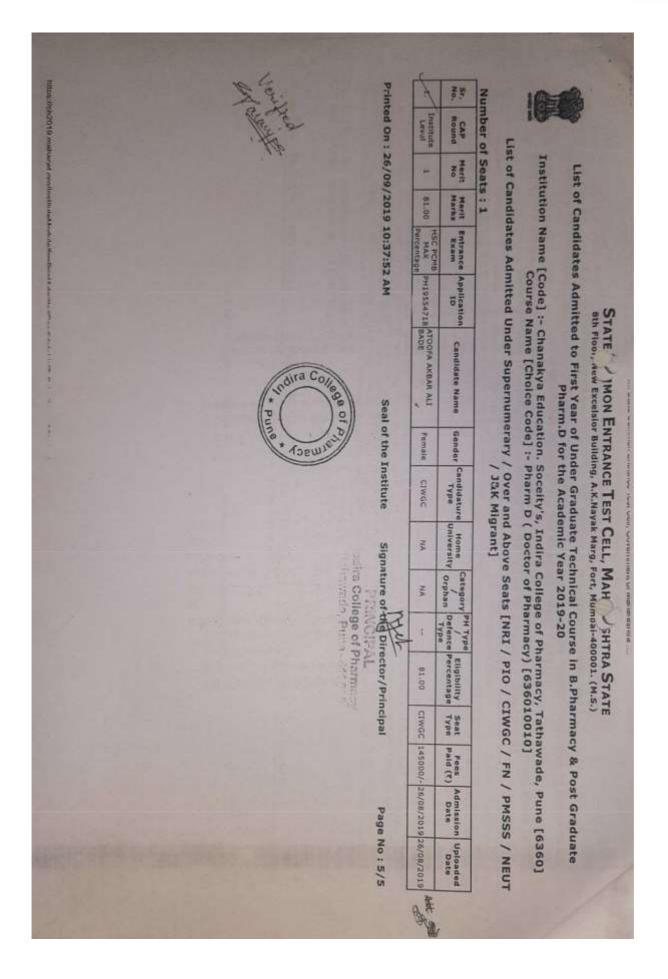

## LETTER ISSUED BY GOVT. OF MAHARASHTRA FOR RESERVED CATEGORIES TO BE CONSIDERED AS PER STATE RULE

AY: 2019-20

Information Brochure for Admission to Under Graduate Technical Courses (2019-20)

### (d) Jammu and Kashmir Candidates and North East States:

- (i) The admission to the candidates as per Prime Minister's Special Scholarship Scheme (PMSSS) for the students belonging to Jammu and Kashmir and the scheme of Government of India of allocation of supernumerary seats in AICTE approved colleges to North Eastern States and UTs (NEUT) which lack in such facilities of technical education shall be done by the competent authority appointed by the Central Government as per their eligibility criteria.
- (ii) The Fees shall be as that for the Non Autonomous Government Institutes.