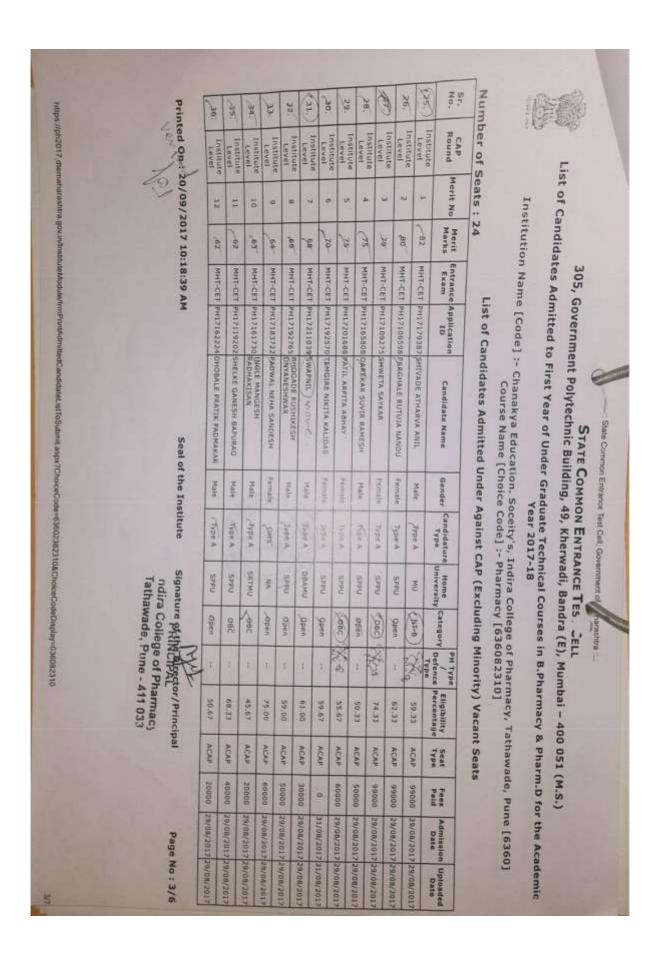

#### FINAL ADMISSION LIST (AY: 2017-18)

Shree Chanakya Education Society's

## Indira College of Pharmacy, Pune

"Redefining Pharmacy Education"

NAAC: B++

Approved by PCI, AICTE, New Delhi, Affiliated to SPPU & MSBTE, Recognized by Govt. of Maharashtra

#### FINAL ADMISSION LIST (ACADEMIC YEAR 2017-18)