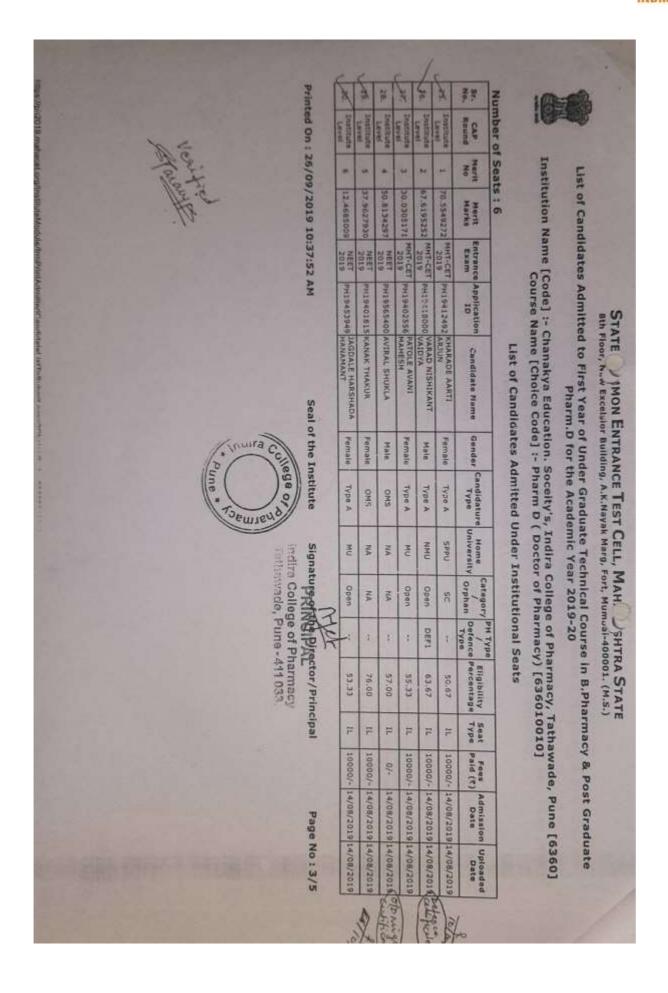

#### FINAL ADMISSION LIST (AY: 2019-20)

Shree Chanakya Education Society's

## Indira College of Pharmacy, Pune

"Redefining Pharmacy Education"

NAAC: B++

Approved by PCI, AICTE, New Delhi, Affiliated to SPPU & MSBTE, Recognized by Govt. of Maharashtra