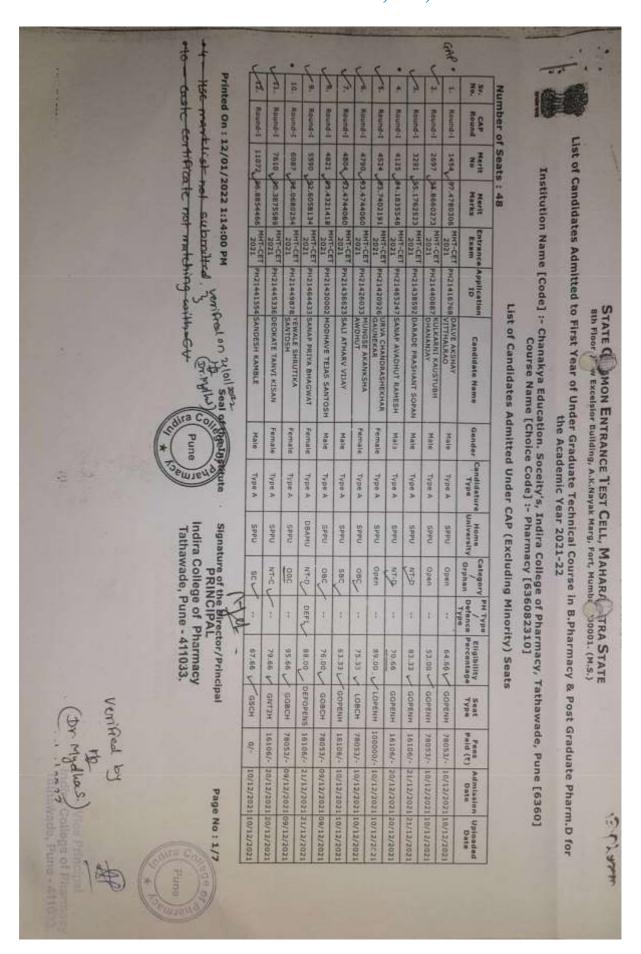

|     | 3-3      |
|                   | STREET, STREET |     | Ed = 336 |























































































## **ADMISSION EXTRACT SUBMITTED TO DTE, RO, PUNE FOR AY 2021-22**





|                                                                | Printe                              | 13                                | THE                             | 12                      | 12                                   | 100                                          | 19                            | THE                            | 19                             | 1                        | 1                                | 1                              | 10                              | 75                                 | Num                                                              | 19                                                                                                                                                             |