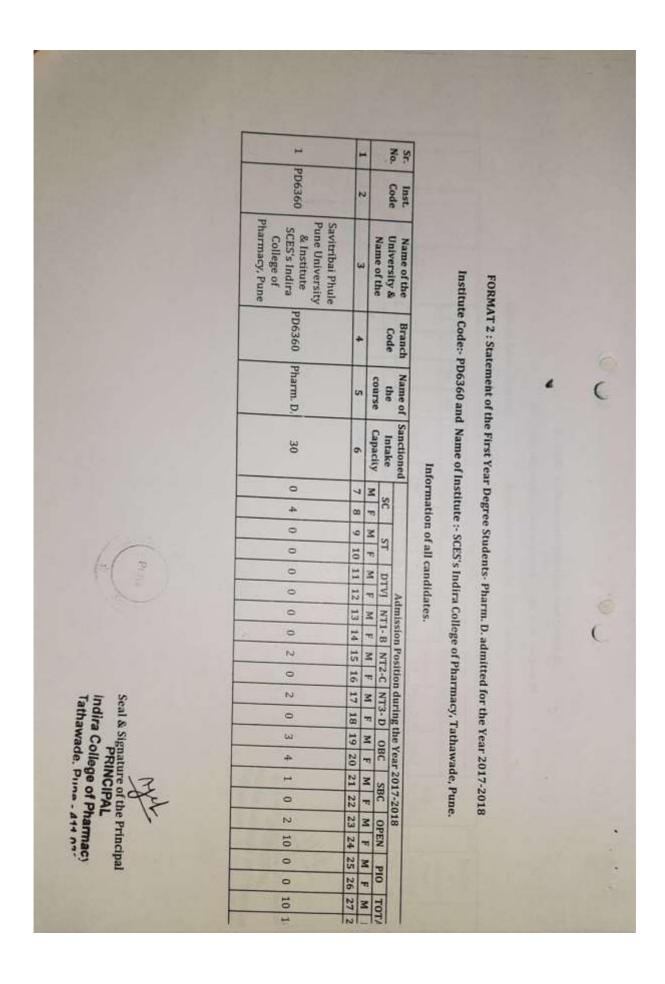

#### FIRST YEAR PHARM D

| Sr. No. | Name of the Student          | Category |
|---------|------------------------------|----------|
| 1       | Ranade Tanushree Makarand    | OPEN     |
| 2       | Jagdale Prajakta Vilas       | OBC      |
| 3       | Khedkar Hrishikesh Sudesh    | SBC      |
| 4       | Bhite Shivam Kondiram        | NT-C     |
| 5       | Ishwary Dhananjay Ahire      | SC       |
| 6       | Vaidya Aniket Padmakar       | OBC      |
| 7       | Khedkar Abhijit Manik        | NT-D     |
| 8       | Shete Pooja Suhas            | OPEN     |
| 9       | Lindait Yamini Raghunath     | SC       |
| 10      | Kedare Shrutika Rajendra     | SC       |
| 11      | Thore Omkar Baban            | NT-D     |
| 12      | Singh Bhupendra Lakhan       | OPEN     |
| 13      | Sahoo Vaishakhi Adikanda     | OPEN     |
| 14      | Kumbhar Rushikesh Dadarao    | OBC      |
| 15      | Gokhale Pooja Sanjay         | OPEN     |
| 16      | Dhiraj Sureshkumar Kukreja   | OPEN     |
| 17      | Mahima Samuel Nikalje        | OBC      |
| 18      | Kumbhar Rutuja Rajaram       | OPEN     |
| 19      | Shendge Tushar Jagannath     | NT-C     |
| 20      | Gavhar Anamika Vishwanath    | OPEN     |
| 21      | Patil Gaurav Gajanan         | OBC      |
| 22      | Bhoyar Anamika Pramod        | OBC      |
| 23      | Nair Aishwarya Mohan         | OPEN     |
| 24      | Namrata Machhindranath Patil | OBC      |
| 25      | Borge Pratiksha Shivaji      | SC       |
| 26      | Nargis Patel Javed Patel     | OPEN     |
| 27      | Marathe Vaishnavi Nitin      | OPEN     |
| 28      | Kuldeep Gurudayal Saini      | OPEN     |