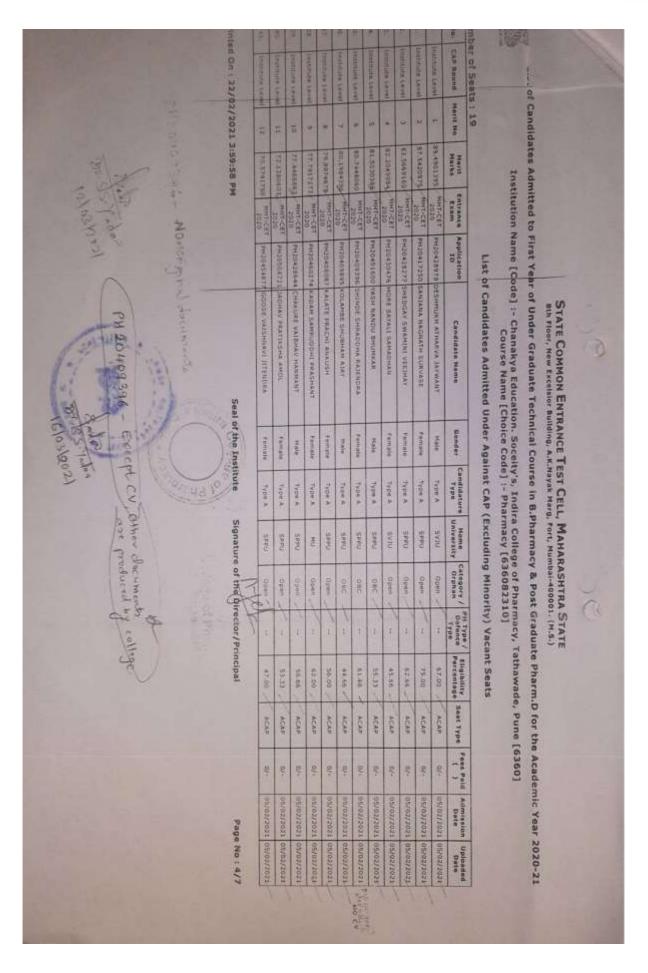

#### FINAL ADMISSION LIST (AY: 2018-19)

Shree Chanakya Education Society's

# Indira College of Pharmacy, Pune "Redefining Pharmacy Education"

NAAC: B++

Approved by PCI, AICTE, New Delhi, Affiliated to SPPU & MSBTE, Recognized by Govt. of Maharashtra ACDEMIC YEAR 2018-19