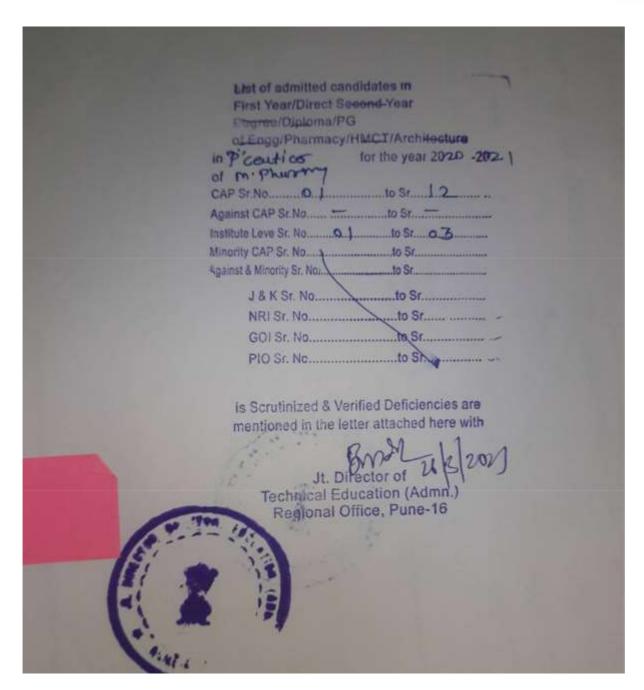

#### FINAL ADMISSION LIST (AY: 2017-18)

Shree Chanakya Education Society's

## Indira College of Pharmacy, Pune

"Redefining Pharmacy Education"

NAAC: B++

Approved by PCI, AICTE, New Delhi, Affiliated to SPPU & MSBTE, Recognized by Govt. of Maharashtra

#### FINAL ADMISSION LIST (ACADEMIC YEAR 2017-18)