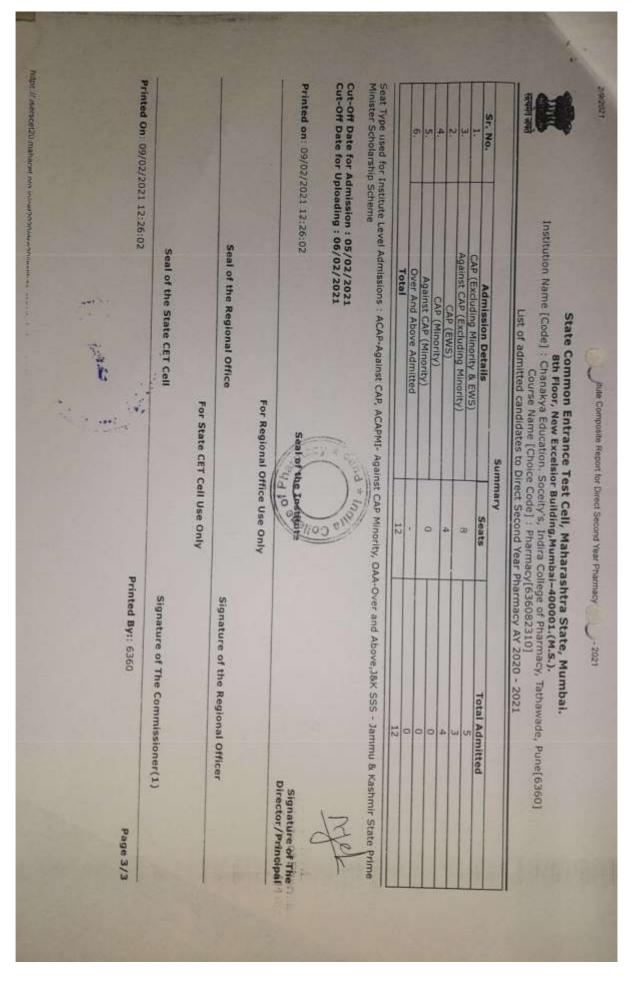

#### FINAL ADMISSION LIST (AY: 2017-18)

Shree Chanakya Education Society's

## Indira College of Pharmacy, Pune

"Redefining Pharmacy Education"

NAAC: B++

Approved by PCI, AICTE, New Delhi, Affiliated to SPPU & MSBTE, Recognized by Govt. of Maharashtra

#### FINAL ADMISSION LIST (ACADEMIC YEAR 2017-18)