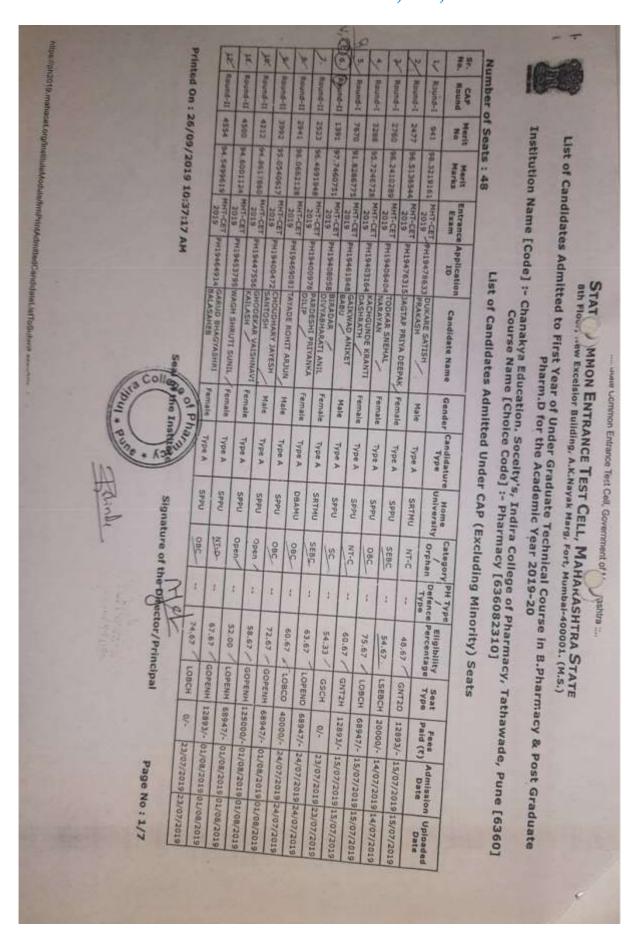

| 0             | 9                                | 1               | 0                      | (0)            |                                  |                        | awade, Pune [6360]                                                              | te Technical Courses in B.Pharmacy & Pharm.D                                                                |                                      |                                                            |



## **ADMISSION EXTRACT SUBMITTED TO DTE, RO, PUNE FOR AY 2019-20**















| 30                                  | 196                           | 3/4                    | (3)                   | 1 %                           | 100                           | To the                | 10                                   | 的就              | 3                  | To a                       | X                                | N. N.                         | 7 S 5                                         | Z                                             | 3.0                                                                                 | 7-6                                                                                                                                              | 2