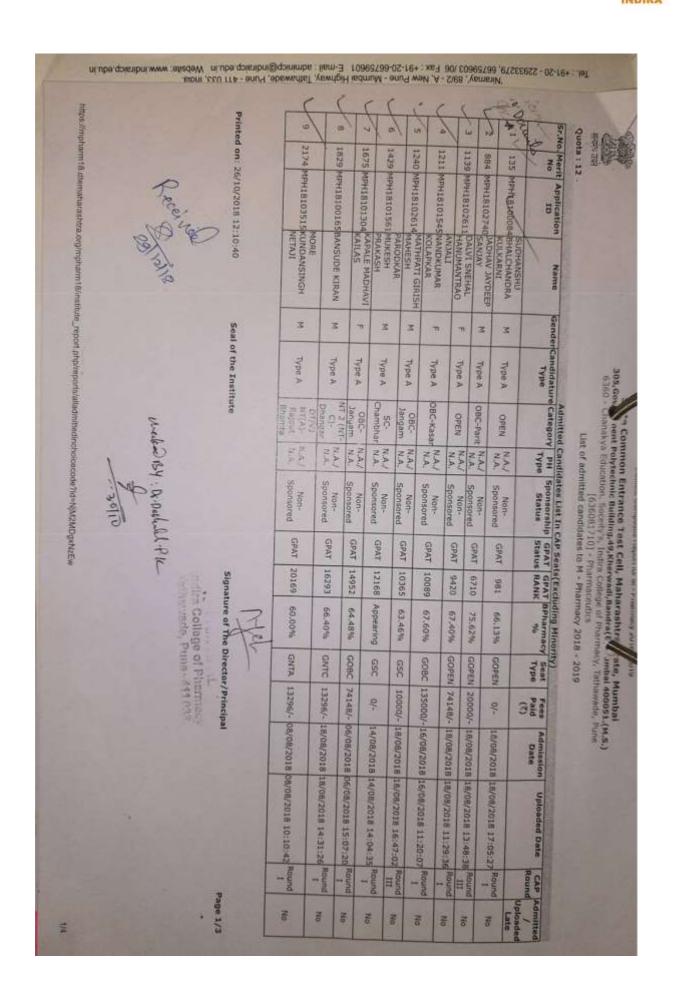

#### FIRST YEAR M. PHARM PHARMACEUTICS

| Sr. No. | Name of the Student            | Category  |  |
|---------|--------------------------------|-----------|--|
| 1       | Bansude Kiran                  | NT C/NT 2 |  |
| 2       | Dalvi Snehal Hanumantrao       | OPEN      |  |
| 3       | Gawali Prashama Pranay         | OPEN      |  |
| 4       | Huparikar Aishwarya Ashutosh   | OPEN      |  |
| 5       | Jadhav Jaydeep Sanjay          | OBC       |  |
| 6       | Kapale Madhavi Kailas          | OBC       |  |
| 7       | Kolapkar Anjali Nandkumar      | OBC       |  |
| 8       | Kshirsagar Gouri Prabhakar     | OPEN      |  |
| 9       | Kulkarni Sudhanshu Bhalchandra | OPEN      |  |
| 10      | Mathpati Girish Mahesh         | OBC       |  |
| 11      | More Kundansingh Netaji        | DT/VJ     |  |
| 12      | More Manali Laxman             | OPEN      |  |
| 13      | Parodkar Mukesh Prakash        | SC        |  |
| 14      | Shewate Pooja Mangesh          | OBC       |  |
| 15      | Shirude Neha Rajendra          | OBC       |  |