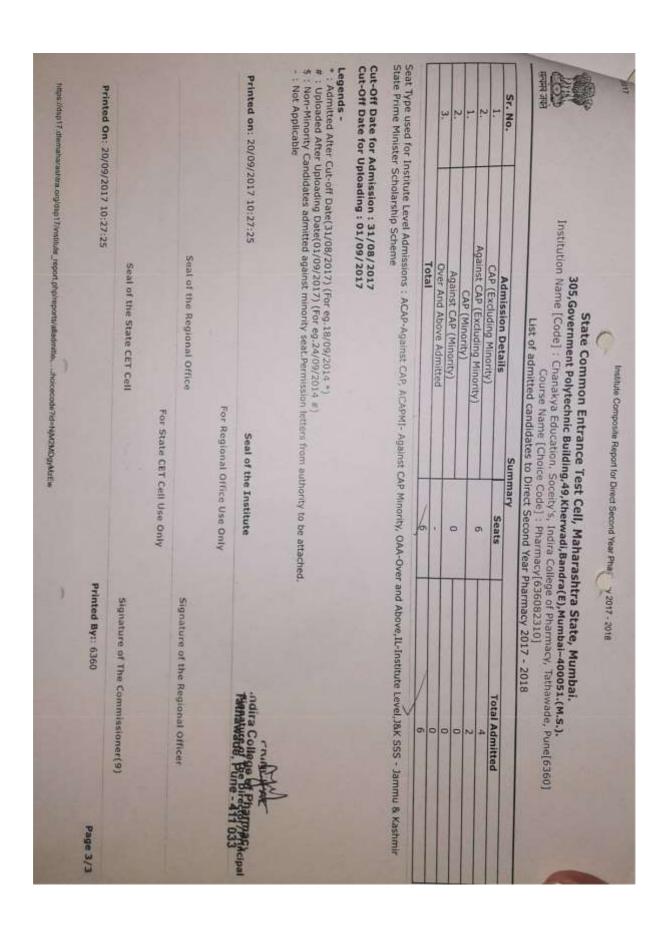

#### FINAL ADMISSION LIST (AY: 2017-18)

Shree Chanakya Education Society's

#### FINAL ADMISSION LIST (ACADEMIC YEAR 2017-18)

#### DIRECT SECOND YEAR B. PHARM

| Sr. No. | Name of the Student | Category |
|---------|---------------------|----------|
| 1       | Pawar Bhagyashri    | DT/VJ    |
| 2       | Khadse Nikita       | SC       |
| 3       | Bhatane Prashant    | NT-3     |
| 4       | Mehtre Abhijeet     | OBC      |
| 5       | Chaudhary Akshay    | Open     |
| 6       | Parihariya Jayesh   | Open     |