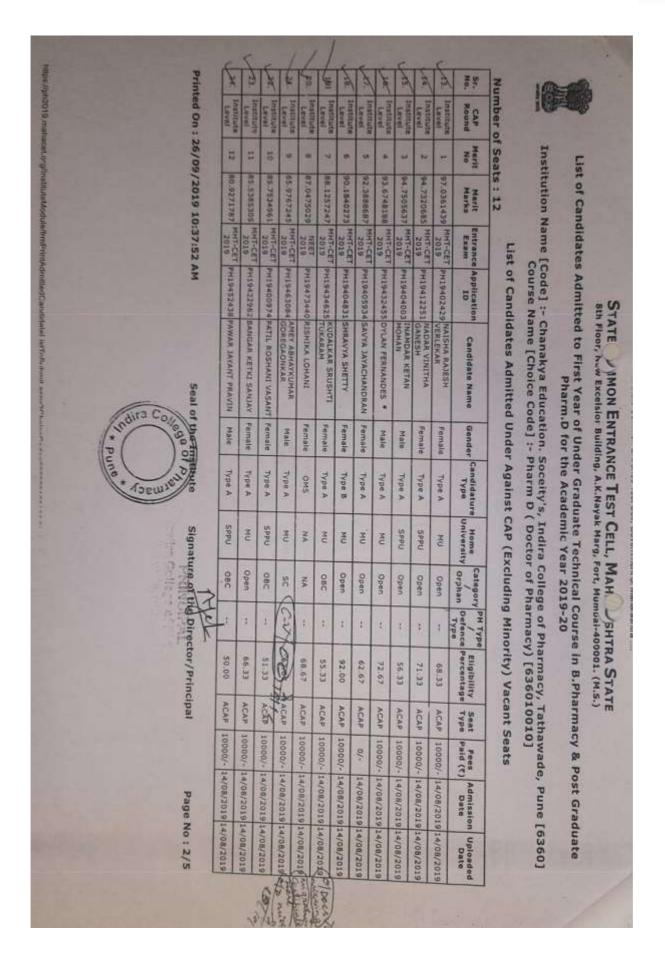

#### FINAL ADMISSION LIST (AY: 2019-20)

Shree Chanakya Education Society's

## Indira College of Pharmacy, Pune

"Redefining Pharmacy Education"

NAAC: B++

Approved by PCI, AICTE, New Delhi, Affiliated to SPPU & MSBTE, Recognized by Govt. of Maharashtra