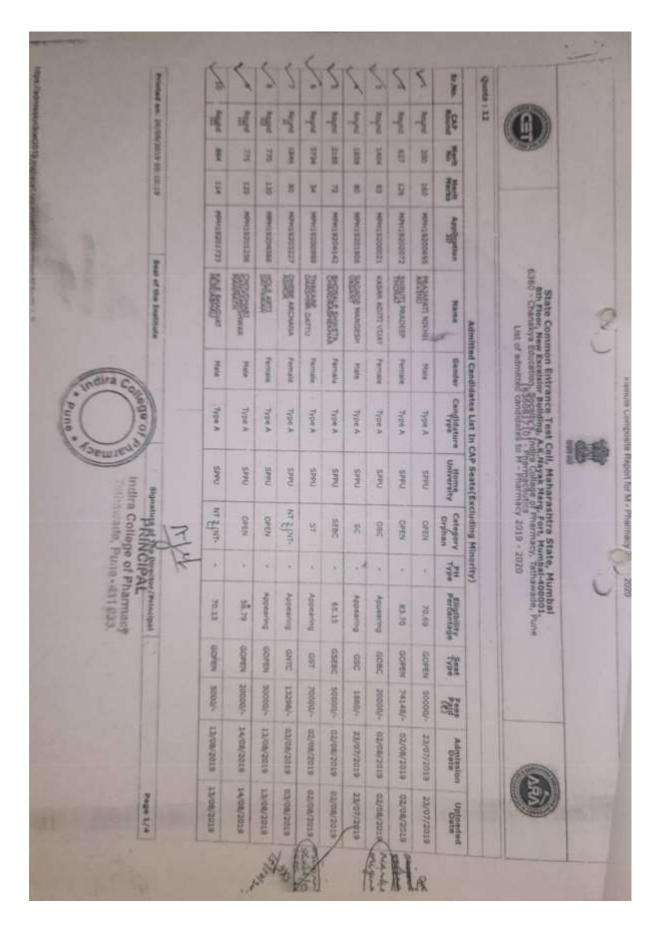

|                                |                                |                                    | Sec. 12                                 |                               | The state of                           | 200                                       |                                                          |                                                                                                                                                                                                                                                                                     |















































| List of admitted candidates in  First Year/Direct Second Year  Degree/Diploma/PG  of Engg/Pharmacy/HMCT/Architecture in first year pharm-Dior the year 20/9 -2010  of  CAP Sr.No     |
|--------------------------------------------------------------------------------------------------------------------------------------------------------------------------------------|
| Against CAP Sr. No. 15 to Sr. 24 Institute Leve - No. 15 25 to Sr. 3.0 Minority CAP Sr. No. 15 25 to Sr. 3.0  Against & Minority Cap Sr. No. 15 Sr. No. 15 Sr. No. 15 Sr. No. 15 Sr. |
| EWS No 01 + 0 03 Is Scrutinized & Verified Deficiencies are mentioned in the letter attached here with                                                                               |
| Technical Education