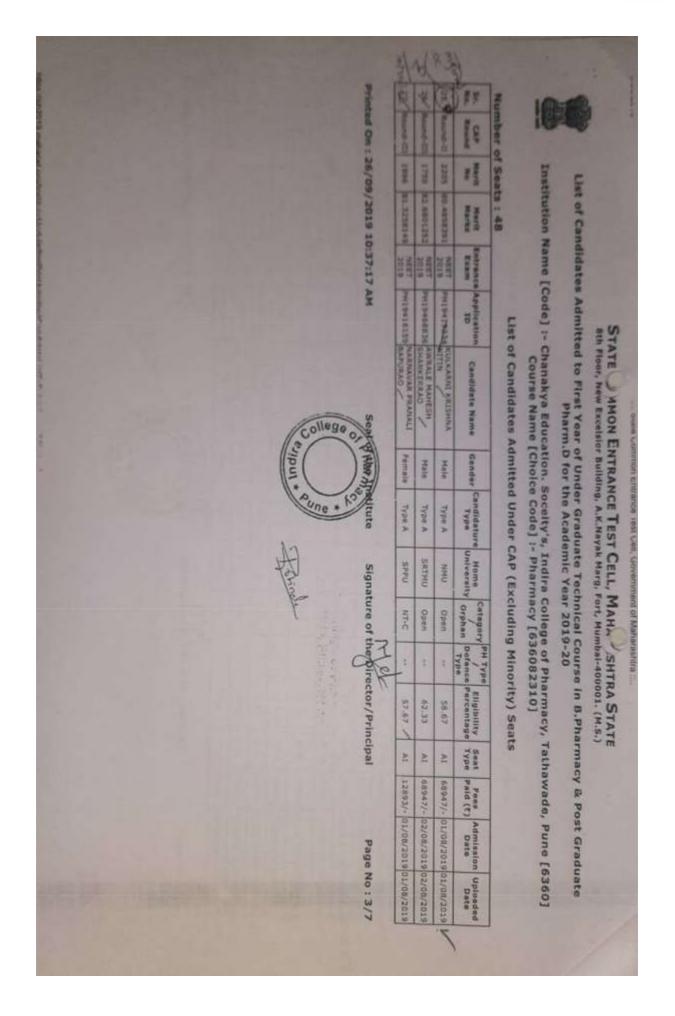

#### FINAL ADMISSION LIST (AY: 2019-20)

Shree Chanakya Education Society's

## Indira College of Pharmacy, Pune

"Redefining Pharmacy Education"

NAAC: B++

Approved by PCI, AICTE, New Delhi, Affiliated to SPPU & MSBTE, Recognized by Govt. of Maharashtra

### ACADEMIC YEAR 2019-20

| Sr. | Name of the Student          | Category | Sr. | Name of the Student                           | Categor    |
|-----|------------------------------|----------|-----|-----------------------------------------------|------------|
| 1   | Jagtap Priya Dipak           |          | No. |                                               | 0          |
| 2   | Dukare Satish Prakash        | SEBC     | 33  | Bangale Saurabh Anant                         | OPEN       |
| 3   |                              | NT-2(C)  | 34  | Kalmakar Sakshi Pravin                        | OPEN       |
| 4   | Patki Saurabh Deepakrao      | OPEN     | 35  | Yande Soham Sachin                            | OPEN       |
| 5   | Todkar Snehal Narayan        | OBC      | 36  | Kalambate Shruti Anant                        | OBC        |
| _   | Kachgunde Kranti Dashrath    | NT-2(C)  | 37  | Navsare Dhirajkumar                           | OPEN       |
| 6   | Dhabe Aniket Ulhaschandra    | OPEN     | 38  | Patil Rutuja Deepak                           | SEBC       |
| 7   | Ghule Vijay Dilip            | NT-3 (D) | 39  | . Prakhar Nema                                | OPEN       |
| 8   | Kulkarni Vaishnavi Uday      | OPEN     | 40  | Kajale Piyush Jatinbos                        | OBC        |
| 9   | Veer Ankita Tukaram          | SC       | 41  | Bhalerao Parth Vivek                          | OPEN       |
| 10  | Dhawale Samyak Vijaykumar    | SC       | 42  | Jadhav Akanksha Govind                        | OPEN       |
| 11  | Garud Bhagyashri Balasaheb   | OBC      | 43  | Jamdade Shubham Mahesh                        | OPEN       |
| 12  | Katke Disha Shankar          | SC       | 44  | Jain Chetan Kishor                            | OPEN       |
| 13  | Gaikwad Aniket Babu          | SC       | 45  | Bhandari Bharat Nagesh                        | OPEN       |
| 14  | Kulkami Sanmati Atul         | OPEN     | 46  | Mane Shubham Sanjay                           | OPEN       |
| 15  | Pardeshi Priyanka Dilip      | OBC      | 47  | Deshmane Vedika Vinayak                       | OBC        |
| 16  | Bhangare Supriya Chandar     | ST       | 48  | Patil Anjali Vivek                            | OPEN       |
| 17  | Biradar Divyabharati Anil    | SEBC     | 49  | Ray Jitendra Kumar                            | OPEN       |
| 18  | Naik Siddhi Rakeshkumar      | OPEN     | 50  | Pillai Riya Rajeev                            | -          |
| 19  | Darade Priyanka Arjun        | NT-3 (D) | 51  | Hiwarkar Himanshu Dhanraj                     | OPEN       |
| 20  | Garje Sanket Laxman          | NT-3 (D) | 52  | Shinde Aditi Sunil                            | OPEN<br>SC |
| 21  | Jagdale Tanuja Mukund        | OBC      | 53  | Pawar Abhijeet Laxman                         | -          |
| 22  | Ghodekar Vaishnavi Kailash   | OPEN     | 54  | Chitnis Saurabh Surendra                      | SEBC       |
| 23  | Narnavar Pranali Bapurao     | NT-2(C)  | 55  | Mandhan Aryan Deelipkumar                     | OPEN       |
| 24  | Wagh Shruti Sunil            | NT-3 (D) | 56  | Mane Shreya Ashok                             | OPEN       |
| 25  | Tayade Rohit Arjun           | OBC      | 57  | Chhadikar Trupti Bapu                         | OPEN       |
| 26  | Kulkarni Krishna Nitin       | OPEN     | 58  | Suryawanshi Ajay                              | NT-1 (B)   |
| 27  | Choudhary Jayesh Santosh     | OPEN     | 59  | Velwanda Maakaath Lee                         | SEBC       |
| 28  | Magar Rutuja Ramchandra      | SEBC     | 60  | Yelwande Meghnath Milind<br>Pawar Rutik Rahul | OPEN       |
| 9   | Gaikwad Pratik Harishchandra | SC       | 00  | rawai Kutik Kanui                             | OPEN       |
| 0   | Awrale Mahesh Shankerrao     | OPEN     | -   |                                               |            |
| 1   | Godase Ankita Bhausaheb      | OPEN     | -   |                                               |            |
| 2   | Gyanbratt Pandey             | OPEN     |     |                                               |            |