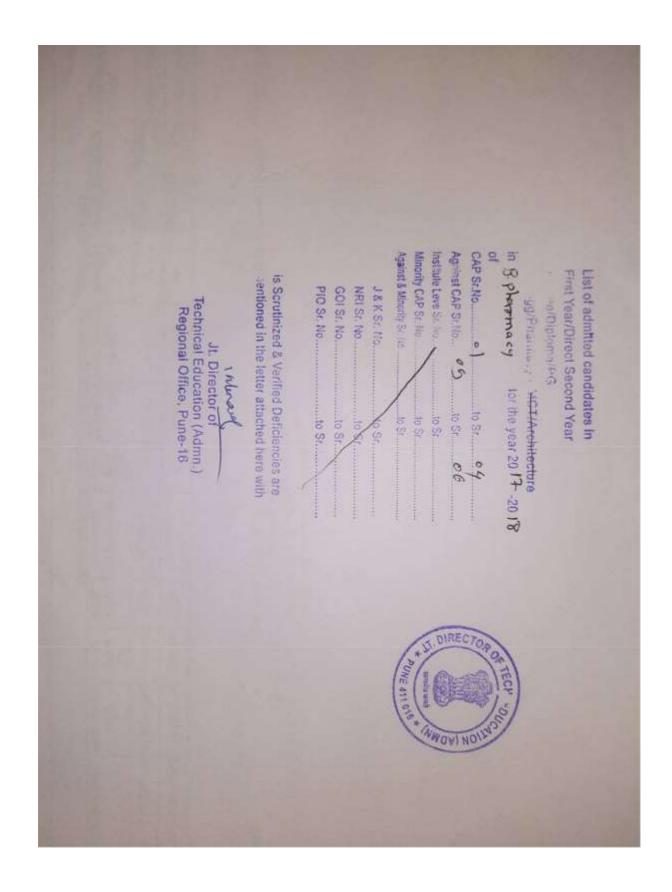

#### FINAL ADMISSION LIST (AY: 2017-18)

Shree Chanakya Education Society's

#### FINAL ADMISSION LIST (ACADEMIC YEAR 2017-18)