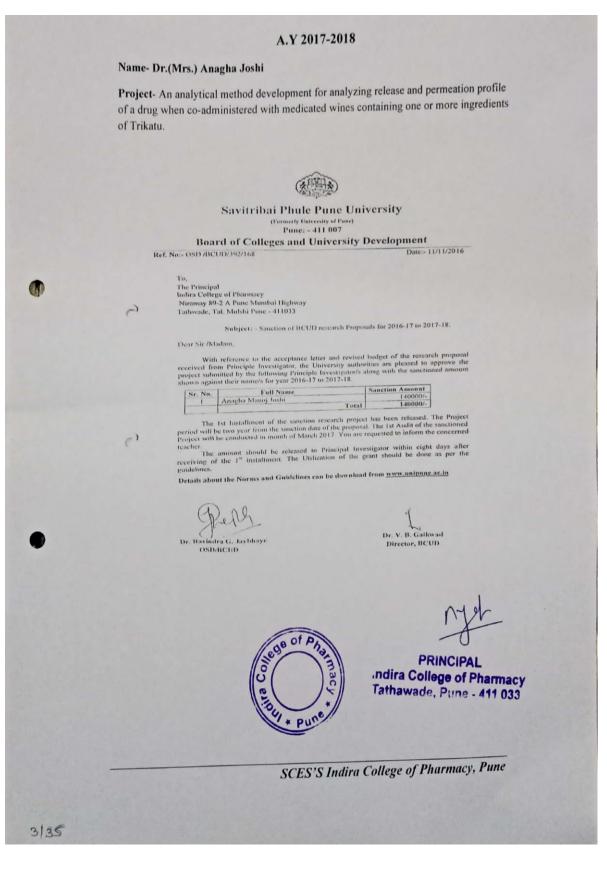

## Summary

Shree Chanakya Education Society's

# Indira College of Pharmacy, Pune

"Redefining Pharmacy Education"

NAAC: B++

Approved by PCI, AICTE, New Delhi, Affiliated to SPPU & MSBTE, Recognized by Govt. of Maharashtra

Summary

## List of the grants received in last five years

3.1.1 Grants received from Government and non-governmental agencies for research projects / endowments in the institution during the last five years (INR in Lakhs)

| S.N | D Name of the research<br>project/ endowment                                                                                                                                                        | Name of the Principal<br>Investigator/Co-<br>investigator | Year of<br>Award | Amount<br>Sanctioned |  |
|-----|-----------------------------------------------------------------------------------------------------------------------------------------------------------------------------------------------------|-----------------------------------------------------------|------------------|----------------------|--|
| 1   | An analytical method<br>development for analyzing<br>release and permeation<br>profile of a drug when co-<br>administered with medicated<br>wines containing one or<br>more ingredients of Trikatu. | Dr.(Mrs.) Anagha Joshi                                    | 2016-2018        | 140,000              |  |
| 2   | Formulation and evaluation<br>of nail lacquer of terbinafine<br>hydrochloride in<br>combination with silver<br>nanoparticles for<br>transungual fungal<br>infections.                               | Ms.Roopal Bhatt                                           | 2019-2021        | 200,000              |  |
| 3   | To develop and validate<br>analytical method for<br>estimation of<br>serratiopeptidase from<br>topical formulations for<br>treatment of diabetic foot                                               | Dr Manasi Wagdarikar                                      | 2019-2021        | 250,000              |  |
| 4   | Development and<br>characterization of topical<br>formulations of adefovir<br>dipivoxil for the prevention<br>of HIV infection                                                                      | Dr. Madhur Kulkarni                                       | 2019             | 160,105              |  |
| 5   | Enhancing solubility,<br>stability, and bioavailability<br>of adefovir dipivoxil to<br>improve the treatment of<br>viral infections                                                                 | Dr. Madhur Kulkarni                                       | 2019             | 160,105              |  |
| 6   | Development of various<br>modules for training of<br>Pharma sales executives for<br>ABAN's Lifesurge<br>Bioscience                                                                                  | Dr. Anagha Joshi                                          | 2021             | 611,240              |  |
|     | ryet                                                                                                                                                                                                | (-10)                                                     |                  |                      |  |
| 135 | PRINCIPAL<br>Indira College of Pharm<br>Tathawade, Pune - 411 (                                                                                                                                     | acy<br>033                                                | Pharmact.        |                      |  |