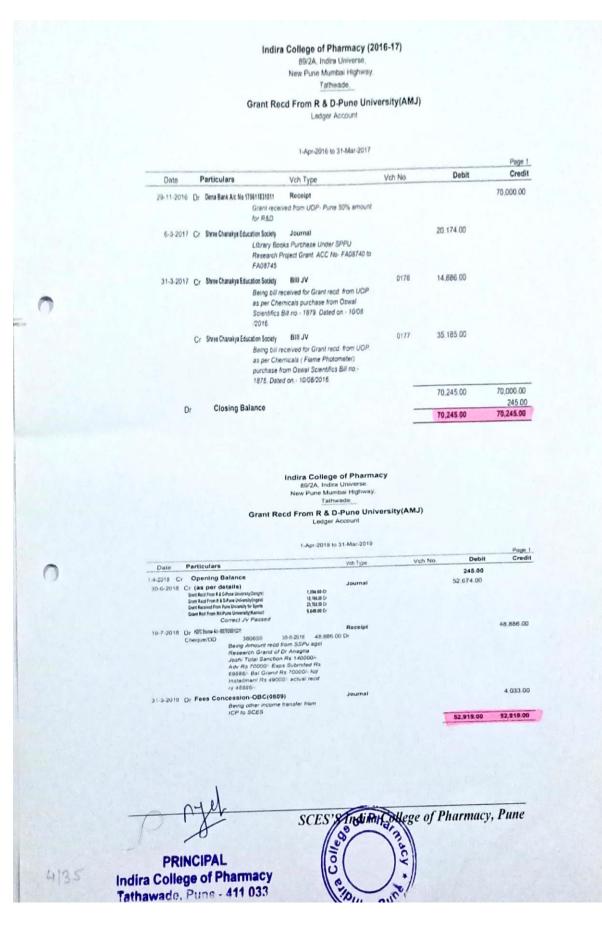

#### UTILISATION CERIFICATE

|    |                                                                         | Ilege of Pharmacy (2016-<br>89/2A, Indira Universe.<br>w Pune Mumbai Highway.<br>Tathwade, |                      |             |             |
|----|-------------------------------------------------------------------------|--------------------------------------------------------------------------------------------|----------------------|-------------|-------------|
|    | Grant Rec                                                               | Ledger Account                                                                             | nent )               |             |             |
|    |                                                                         | 1-Apr-2016 to 31-Mar-2017                                                                  |                      |             | Page 1      |
|    | Date Particulars                                                        | Vch Type                                                                                   | Vch No.              | Debit       | Credit      |
|    | 1-4-2016 Cr Opening Balance                                             |                                                                                            |                      | 1,00,000.00 |             |
|    | 18-4-2016 Dr BR/FRR/JER #: 6307010                                      | Receipt                                                                                    | 070                  |             | 1,00.000.00 |
|    | Others 276438 13-4-20<br>Eperentian Fernals For Da Bank of Mahamatra Pu | 16 1,00,000 00 Dr                                                                          |                      |             |             |
|    | AMUNT RECEIVED FROM<br>UNIVERSITY FOR EQUIP<br>GRANT                    | и                                                                                          |                      |             |             |
|    | 17-3-2017 Dr 國家國際國际和約1000                                               | Receipt                                                                                    |                      |             | 45.000 00   |
| K. | Cheque/DD 304077 17-3-2                                                 | 17 45,000 00 Dr                                                                            |                      |             |             |
| 7  | BOM<br>Grant Received for Equipt<br>purchase for UOP                    |                                                                                            |                      |             |             |
|    | 27-3-2017 Cr (as per details)                                           | BIII JV                                                                                    | 0171                 | 45,000.00   |             |
|    | Office Equipment 3.927.00<br>Shree Chanakya Education Society           | 48.927.00 Cr                                                                               |                      |             |             |
|    | INVOICE FOR EPSON<br>PROJECTOR PURCHASE U                               | NDER                                                                                       |                      |             |             |
|    | SPPU GRANT ORIGINAL BI<br>SUBMITTED TO SPPU- Sun                        |                                                                                            |                      |             |             |
|    | Computers & Consumbales                                                 |                                                                                            |                      |             |             |
|    |                                                                         |                                                                                            |                      | 1,45,000.00 | 1,45,000.00 |
|    |                                                                         |                                                                                            |                      |             |             |
| )  |                                                                         |                                                                                            |                      |             |             |
|    | Met                                                                     |                                                                                            |                      |             |             |
|    | PRINCIPAL<br>Indira College of Pharmac<br>Tathawade, Pune - 411 03      | a college of                                                                               | Qnarmac <sub>L</sub> |             |             |