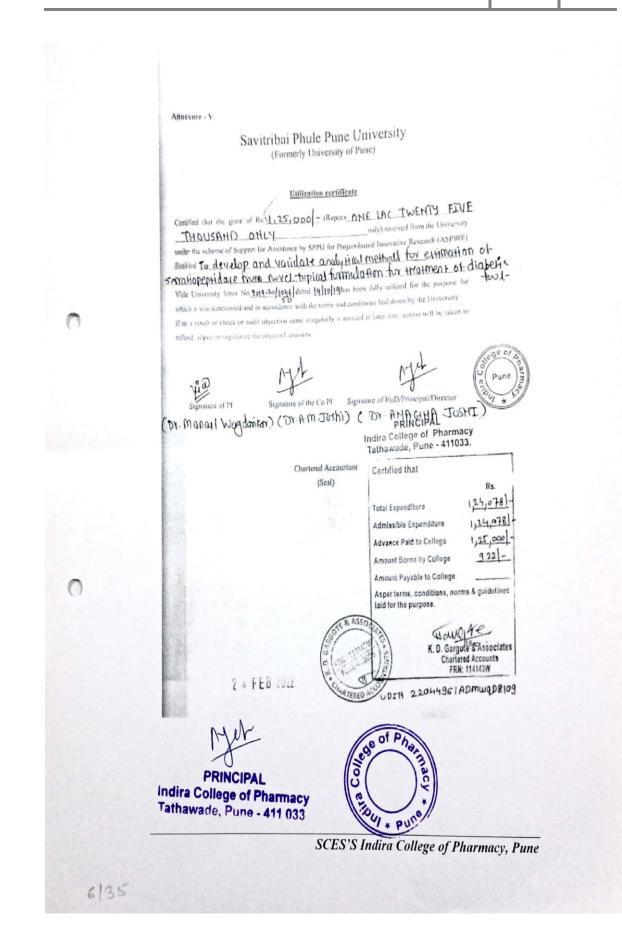

### Name- Dr Manasi Wagdarikar

**Project-** To develop and validate analytical method for estimation of serratiopeptidase from topical formulations for treatment of diabetic foot.

Savitribai Phule Pune University (Formerly University of Pune) Pune - 411007. Internal Quality Assurance Cell (IQAC)

The research talent is identified through rigorous screening / evaluation process by nationally and internationally renowned experts in the field, from amongst thousands of proposals received.

Lam pleased to inform you that your project entitled To develop and validate analytical methods for estimation of Serratiopeptidase from novel topical formulation for treatment of Diabetic Foot, has been provisionally selected for research funding of Rs 250,000.00 in the ASPIRE Research Mentorship Scheme for the year 2019-21.