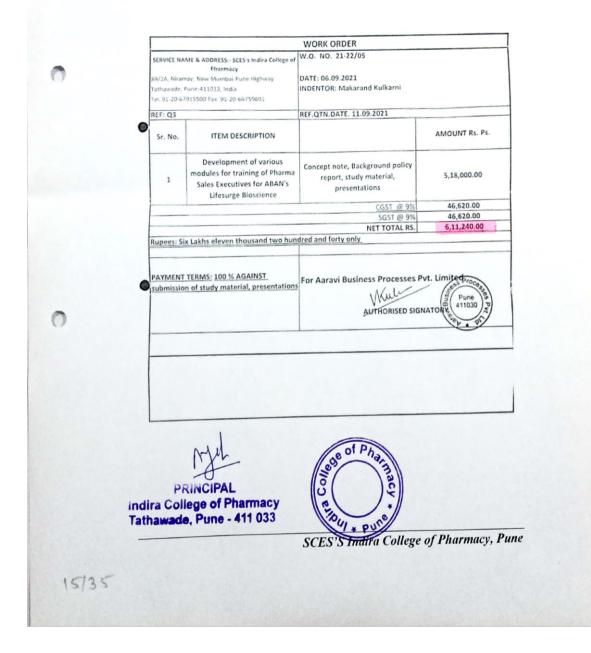

### Name- Dr.(Mrs.) Anagha Joshi

**Project**- Development of various modules for trining of Pharma sales executives for ABAN's Lifesurge Bioscience

# AARAVI BUSINESS PROCESSES PRIVATE LIMITED

CIN . U72908PN2921P1C197914

Regit Add. 201. Dhananjay Dernia, Vijayanapar Colony, 2129. Sadashiv Peth, Pune: 411030. M.: 2499876507

0

0

AARAVI BUSINESS PROCESSES PRIVATE LIMITED Regid Add. 201 Dhananoay Eternia. Vejas magar Concerning and 01/09/2021 Dr. Anagha M. Joshi Principal. SCES's Indira college of Pharmacy. Pune Subject- Project proposal acceptance and commencement This has reference to our telephonic discussion regarding the project proposal entitled "Development of various modules for training of Pharma sales executives for ABAN's Lifesurge Bioscience and consultancy to the research team for formulation development We express our acceptance and request you to start the work immediately. We look forward to receiving the modules in stipulated time. Yours Sincerely. Kulle Makarand Kulkarni) Director. lege of P C0/ PRINCIPAL Indira College of Pharmacy Tathawade, Pune - 411 033 " + PUS SCES'S Indira College of Pharmacy, Pune 16/35 **Back to Index** 