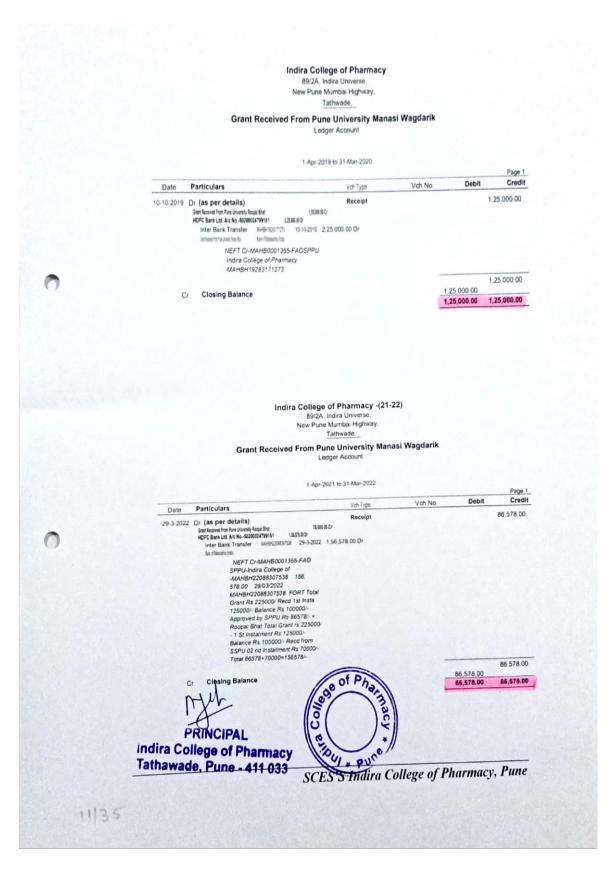

### Name- Dr Manasi Wagdarikar

**Project-** To develop and validate analytical method for estimation of serratiopeptidase from topical formulations for treatment of diabetic foot.

Savitribai Phule Pune University (Formerly University of Pune) Pune - 411007. Internal Quality Assurance Cell (IQAC)

The research talent is identified through rigorous screening / evaluation process by nationally and internationally renowned experts in the field, from amongst thousands of proposals received.

Lam pleased to inform you that your project entitled To develop and validate analytical methods for estimation of Serratiopeptidase from novel topical formulation for treatment of Diabetic Foot, has been provisionally selected for research funding of Rs 250,000.00 in the ASPIRE Research Mentorship Scheme for the year 2019-21.