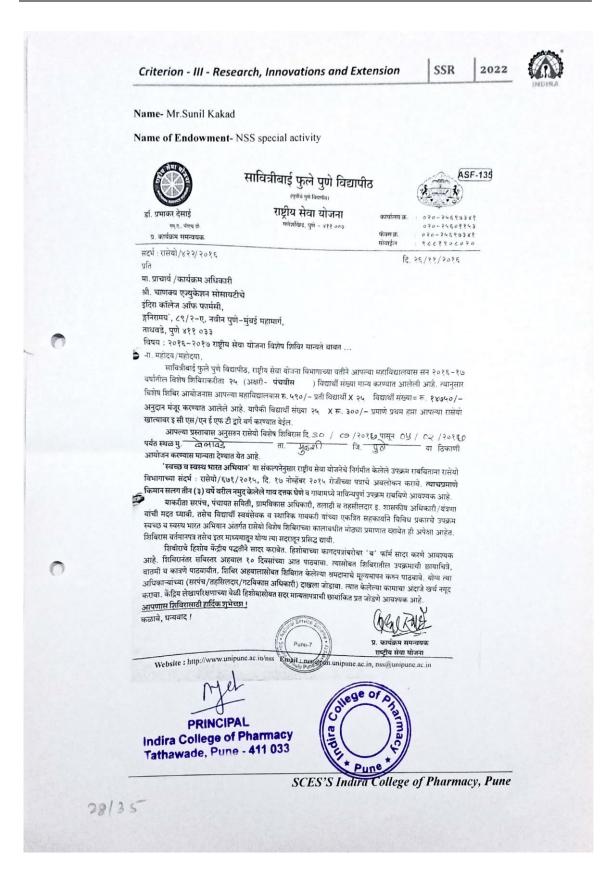

## List of the endowments received in last five years

| S.NO                                                                          | Name of the<br>endowment               | Name of the<br>Principal<br>Investigator/Co-<br>investigator | Year of Award | Amount<br>Sanctioned |  |
|-------------------------------------------------------------------------------|----------------------------------------|--------------------------------------------------------------|---------------|----------------------|--|
| 1 Ethnomedicine: Prospects<br>and challenges in Global<br>Healthcare Scenario |                                        | Dr.Dayanand<br>Kannur                                        | 2017          | 200,000              |  |
| 2                                                                             | NSS regular activity                   | Mr.Sunil Kakad                                               | 2017          | 10,500               |  |
| 3                                                                             | NSS special Camp                       | Mr.Sunil Kakad                                               | 2017          | 14,750               |  |
| 4                                                                             | Training under PCI CBIT Dr.Manasi      |                                                              | 2021          | 50,000               |  |
| 5                                                                             | Good Pharmacy<br>Educational Practices | Dr.Dayanand<br>Kannur/<br>Dr.Suvarna Ingale                  | 2022          | 50,000               |  |