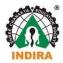

### Name- Ms.Roopal Bhatt

**Project-** Formulation and evaluation of nail lacquer of terbinafine hydrochloride in combination with silver nanoparticles for transungual fungal infections.

Savitribai Phule Pune University (Formerly University of Pune) Pune - 411007, nternal Quality Assurance Cell (IQAC)

The research talent is identified through rigorous screening / evaluation process by nationally and internationally renowned experts in the field, from amongst thousands of proposals received.

I am pleased to inform you that your project entitled Formulation and evaluation of nail lacquer of terbinafine hydrochloride in combination with silver nanoparticles for transungual fungal infections, has been provisionally selected for research funding of Rs.200,000.00 in the ASPIRE Research Mentorship Scheme for the year 2019-21.