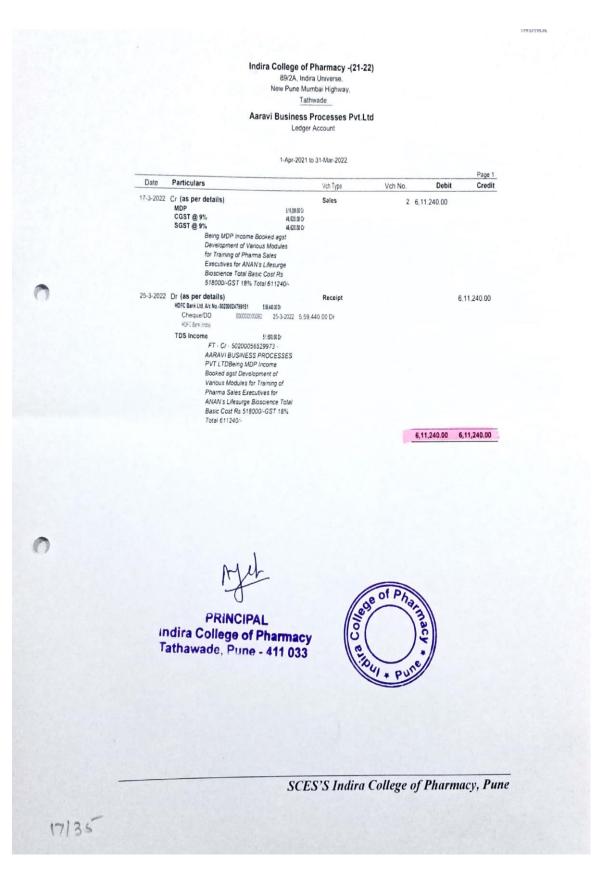

### Name- Dr.(Mrs.) Anagha Joshi

**Project**- Development of various modules for trining of Pharma sales executives for ABAN's Lifesurge Bioscience

# AARAVI BUSINESS PROCESSES PRIVATE LIMITED

CIN . U72908PN2921P1C197914

Regit Add. 201. Dhananjay Dernia, Vijayanapar Colony, 2129. Sadashiv Peth, Pune: 411030. M.: 2499876507

0

0

AARAVI BUSINESS PROCESSES PRIVATE LIMITED Regid Add. 201 Dhananoay Eternia. Vejas magar Concerning and 01/09/2021 Dr. Anagha M. Joshi Principal. SCES's Indira college of Pharmacy. Pune Subject- Project proposal acceptance and commencement This has reference to our telephonic discussion regarding the project proposal entitled "Development of various modules for training of Pharma sales executives for ABAN's Lifesurge Bioscience and consultancy to the research team for formulation development We express our acceptance and request you to start the work immediately. We look forward to receiving the modules in stipulated time. Yours Sincerely. Kulle Makarand Kulkarni) Director. lege of P C0/ PRINCIPAL Indira College of Pharmacy Tathawade, Pune - 411 033 " + PUS SCES'S Indira College of Pharmacy, Pune 16/35 **Back to Index** 