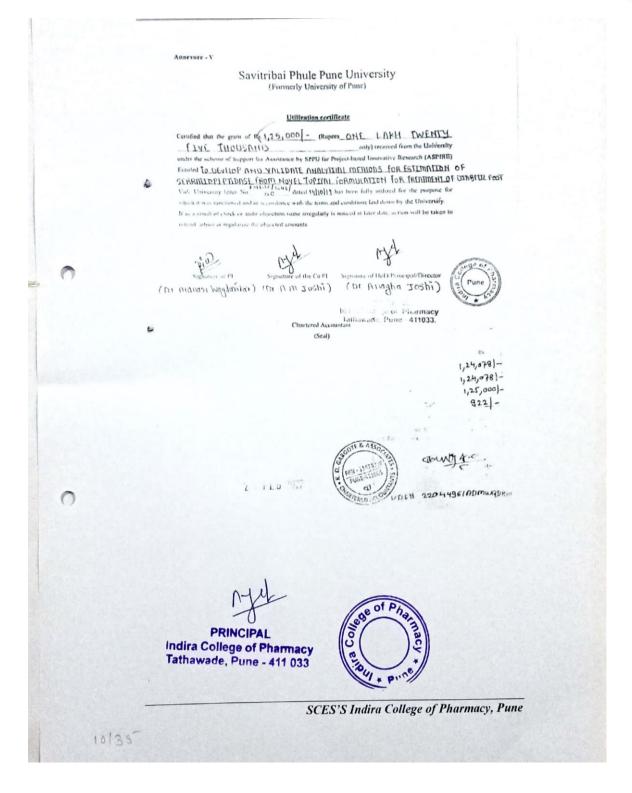

### Name- Dr Manasi Wagdarikar

**Project-** To develop and validate analytical method for estimation of serratiopeptidase from topical formulations for treatment of diabetic foot.

Savitribai Phule Pune University (Formerly University of Pune) Pune - 411007. Internal Quality Assurance Cell (IQAC)

The research talent is identified through rigorous screening / evaluation process by nationally and internationally renowned experts in the field, from amongst thousands of proposals received.

Lam pleased to inform you that your project entitled To develop and validate analytical methods for estimation of Serratiopeptidase from novel topical formulation for treatment of Diabetic Foot, has been provisionally selected for research funding of Rs 250,000.00 in the ASPIRE Research Mentorship Scheme for the year 2019-21.

As a young researcher receiving this grant, we expect you to carry out your proposed research, in the best possible manner and report to us, periodically, about the outcome, utility and impact of your work. Such a progress report is mandatory at the end of every six months, from the date of issue of this letter. The progress made in the first year will be evaluated by an expert panel, for guidance and evaluation. Needless to mention, that the

progress during the first year shall form the basis for continuation of the project for the remaining year.

I specifically draw your attention to the rules and guidelines of the ASPIRE scheme, which are available at the following link -