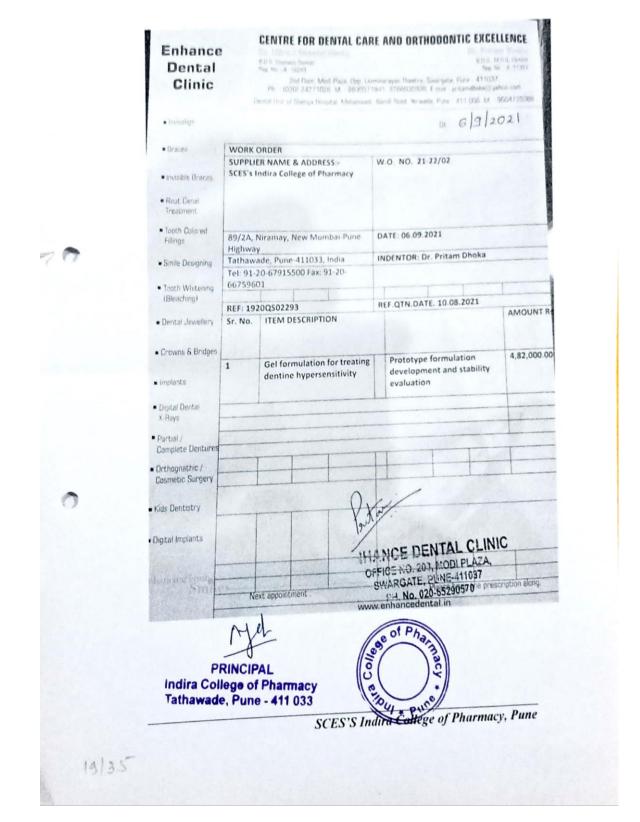

## NAAC: B++

Approved by PCI, AICTE, New Delhi, Affiliated to SPPU & MSBTE, Recognized by Govt. of Maharashtra

| 7 | Prototype formulation<br>development and stability<br>evaluation                                                             | Dr. Anagha Joshi/<br>Mrs.Meghana Dabhadkar | 2021 | 568760 |
|---|------------------------------------------------------------------------------------------------------------------------------|--------------------------------------------|------|--------|
| 8 | Dissolution studies of<br>capsule in capsule delivery<br>system for delivery of<br>formulation requiring enteric<br>release. | Dr. Madhur Kulkarni                        | 2021 | 84960  |

SSR

|   |          | Prototype formulation development and stability evalu                                                                                      |                                     |
|---|----------|--------------------------------------------------------------------------------------------------------------------------------------------|-------------------------------------|
|   |          |                                                                                                                                            |                                     |
|   |          |                                                                                                                                            |                                     |
|   |          |                                                                                                                                            |                                     |
|   |          | INVOICE                                                                                                                                    |                                     |
|   |          | Ref. No. SCES/ICP/2021-2022/10                                                                                                             | March 2022                          |
|   |          | Τα,                                                                                                                                        |                                     |
|   |          | Dr. Pritanji Dhoka                                                                                                                         | Amount (Rs.)                        |
|   |          | Description<br>Prototype formulation development and stability eva' (110)                                                                  | 4, 112, 000/-                       |
|   |          | Central GST (9%)                                                                                                                           | 43,380/-                            |
|   | 0        | State CST (9.%)65<br>Total                                                                                                                 | 43, 380/-<br>5, 69, 760/-           |
|   |          | Total: INR Five Lakhs sixty eight thousand seven hundered and                                                                              | nd sixteren ty                      |
|   |          | Note Kindly issue the cheque in favour of Indira College of Pharman<br>can be made online. For online payment Accounts datails as as follo | nacy. Payment also                  |
|   |          | Bank Name : IDFC Bank Ltd.                                                                                                                 | <i>N</i> -                          |
|   |          | <ul> <li>Account No : 0200024799151</li> </ul>                                                                                             |                                     |
|   |          | Branch : Wak. 5. Pu.5.412057     IFSC Code : HDFC0004887                                                                                   |                                     |
|   |          | • MICR Code : 411240061                                                                                                                    |                                     |
|   | 0        | GST No : 27AAETS6666C1XF (Suree Chasticka Ed     PAN                                                                                       | Cation Socie a)                     |
|   |          | AAETS6660C                                                                                                                                 | and and the yj                      |
| > |          | Thank you for the association. Looking teases in                                                                                           |                                     |
|   |          | Thank you for the association. Looking lorward for a longer association betterment of our profession.                                      | ation with you for                  |
|   |          | Regards.                                                                                                                                   | 1                                   |
|   |          | Dr. Anagha Joshi                                                                                                                           | 6                                   |
|   |          | SCFS studies a st                                                                                                                          | ekh                                 |
|   |          |                                                                                                                                            | ance and Accounts<br>of Institution |
|   |          | O A US sound normality of                                                                                                                  | -tel<br>u Mar 43121.                |
|   |          |                                                                                                                                            | -tri                                |
|   |          |                                                                                                                                            |                                     |
|   | Indira C | PRINCIPAL<br>college of Pharmacy                                                                                                           |                                     |
|   | Tathawa  | ade, Pune - 411 033                                                                                                                        |                                     |
|   | -        | SCHARTER CON                                                                                                                               | lege of Pharmacy, Pune              |
|   |          |                                                                                                                                            |                                     |