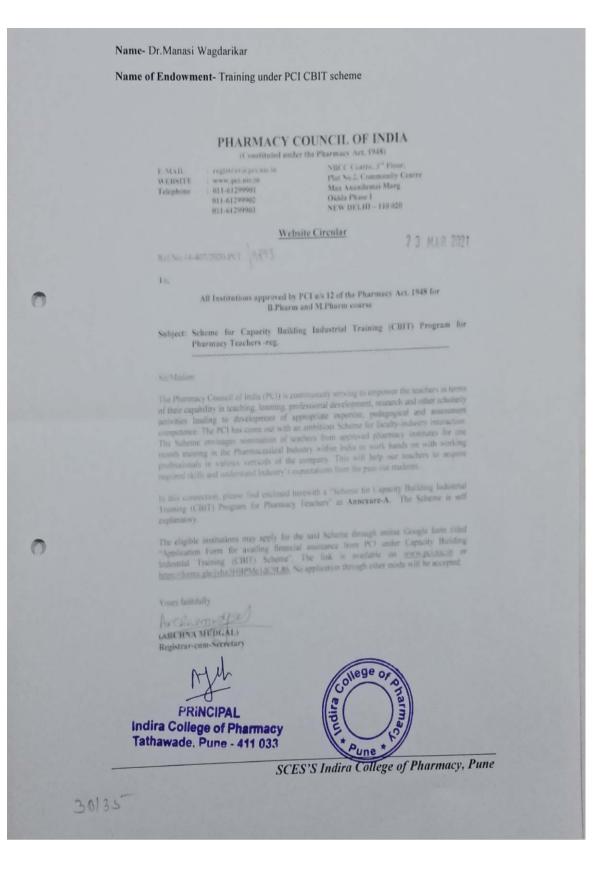

### Name- Dr Manasi Wagdarikar

**Project-** To develop and validate analytical method for estimation of serratiopeptidase from topical formulations for treatment of diabetic foot.

Savitribai Phule Pune University (Formerly University of Pune) Pune - 411007. Internal Quality Assurance Cell (IQAC)

To, Manasi Jayant Wagdarikar, Lecturer, Shree Chanakya Education Society Indira College of Pharmacy Addr: Niramay 89-2 A Pune Mumbai Highway Tathwade Ta: Mawal Dist: Pune

Subject: - Sanction of ASPIRE Research Mentorship Grant

The research talent is identified through rigorous screening / evaluation process by nationally and internationally renowned experts in the field, from amongst thousands of proposals received.

Lam pleased to inform you that your project entitled To develop and validate analytical methods for estimation of Serratiopeptidase from novel topical formulation for treatment of Diabetic Foot, has been provisionally selected for research funding of Rs 250,000.00 in the ASPIRE Research Mentorship Scheme for the year 2019-21.