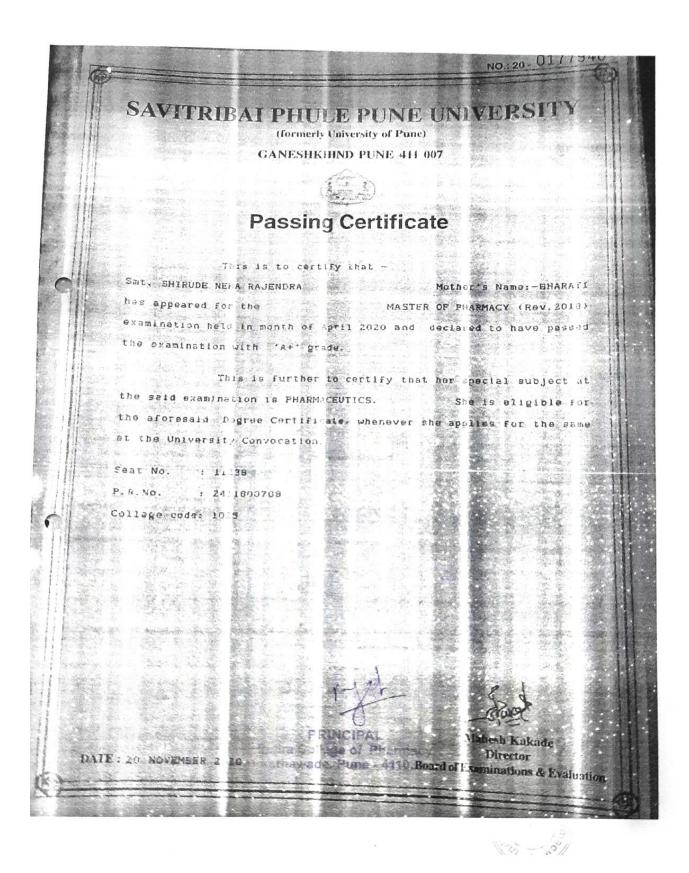

--|----------------|----------------------|
| 1.        | Neha Shirude        | 2017-18                                               | M Pharmacy                       | Phamaceutics   | 2018-19              |
| 2.        | Aishwarya Huparikar | 2017-18                                               | M Pharmacy                       | Phamaceutics   | 2018-19              |
| 3.        | Sudhanshu Kulkarni  | 2017-18                                               | M Pharmacy                       | Phamaceutics   | 2018-19              |
| 4.        | Madhavi Kapale      | 2017-18                                               | M Pharmacy                       | Phamaceutics   | 2018-19              |



Dr. Anagha M. Joshi PRINCIPAL ndira College of Pharmacy Tathawade, Pune - 411 033





279 | Page



SSR





SSR

| मार्ग्स<br>सर्वत्र उन्हे | State Common Entrance Test Cell, Maharashtra State, Mumbai<br>8th Floor, New Excelsior Building, A.K.Nayak Marg, Fort, Mumbai-400001.(M.S.)<br>Receipt-cum-Acknowledgement of Institute Reporting for Admission to First Year Of Two<br>Year Full Time Post-Graduate Course In Pharmacy (M. Pharm.) for the year 2018 - 2019 |