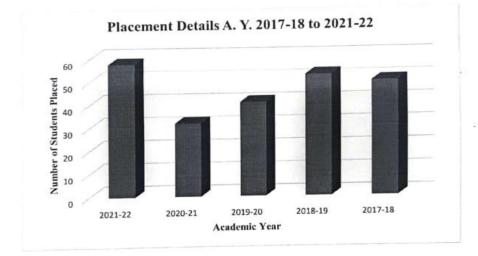

# NAAC: B++

Approved by PCI, AICTE, New Delhi, Affiliated to SPPU & MSBTE, Recognized by Govt. of Maharashtra

Average placement of outgoing students during last five years

| Sr. No. | Year    | No of students<br>Placed |
|---------|---------|--------------------------|
| 1.      | 2021-22 | 58                       |
| 2.      | 2020-21 | 32                       |
| 3.      | 2019-20 | 41                       |
| 4.      | 2018-19 | 53                       |
| 5.      | 2017-18 | 50                       |