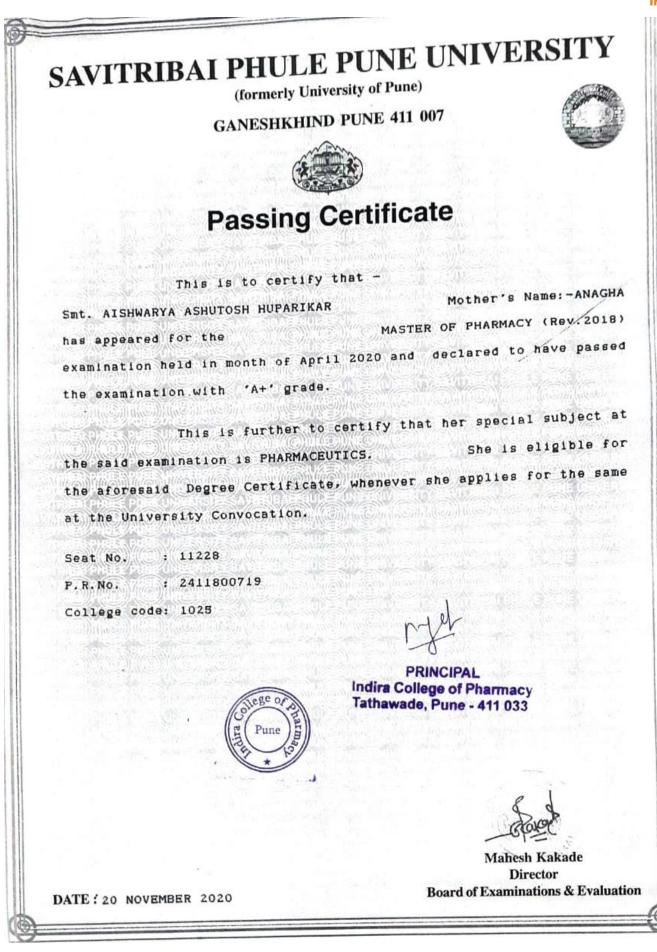

---------------------|
| 1.        | Neha Shirude        | 2017-18                                               | M Pharmacy                       | Phamaceutics   | 2018-19              |
| 2.        | Aishwarya Huparikar | 2017-18                                               | M Pharmacy                       | Phamaceutics   | 2018-19              |
| 3.        | Sudhanshu Kulkarni  | 2017-18                                               | M Pharmacy                       | Phamaceutics   | 2018-19              |
| 4.        | Madhavi Kapale      | 2017-18                                               | M Pharmacy                       | Phamaceutics   | 2018-19              |



Dr. Anagha M. Joshi PRINCIPAL ndira College of Pharmacy Tathawade, Pune - 411 033





279 | Page



SSR





SSR

| मार्ग्स<br>सर्वत्र उन्हे | State Common Entrance Test Cell, Maharashtra State, Mumbai<br>8th Floor, New Excelsior Building, A.K.Nayak Marg, Fort, Mumbai-400001.(M.S.)<br>Receipt-cum-Acknowledgement of Institute Reporting for Admission to First Year Of Two<br>Year Full Time Post-Graduate Course In Pharmacy (M. Pharm.) for the year 2018 - 2019 |