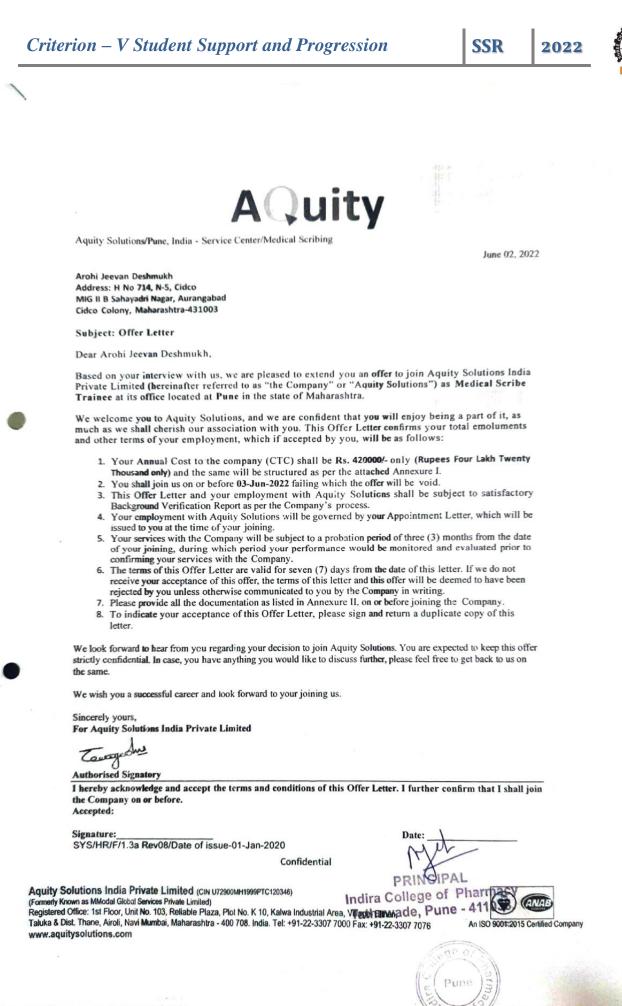

# 1. Stipend

You will be entitled to a fixed stipend of Rs. 20000/- per month. This remuneration shall be subject to all the necessary tax and statutory deductions, if any.

Apart from the fixed monthly stipend, you shall not be eligible for any other performance, incentive bonus or any other employment benefit.

# 2. Term

Unless otherwise agreed in writing, your Training with the Company shall commence with effect from 8th March 2022 or such earlier date as agreed between you and the Company and shall by default expire on 7th June 2022("Training").