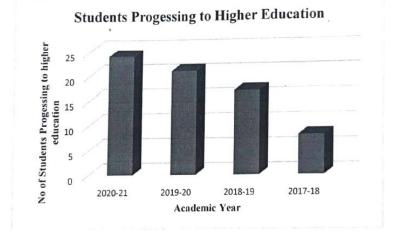

# 5.2.1

Percentage of placement of outgoing students and students progressing to higher education during the last five years

# NAAC: B++

Approved by PCI, AICTE, New Delhi, Affiliated to SPPU & MSBTE, Recognized by Govt. of Maharashtra

Average placement of outgoing students during last five years

| Sr. No. | Year    | No of students<br>Placed |
|---------|---------|--------------------------|
| 1.      | 2021-22 | 58                       |
| 2.      | 2020-21 | 32                       |
| 3.      | 2019-20 | 41                       |
| 4.      | 2018-19 | 53                       |
| 5.      | 2017-18 | 50                       |