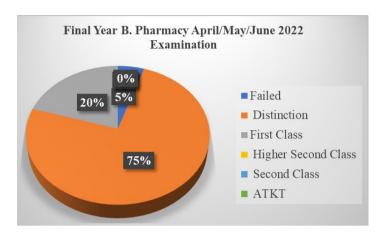

-------|--------------------------|
|         | BPH         | B.Pharm                                       | 79                         | 75                       |
| 2021 22 | MPH         | M.Pharm (Pharmaceutics)                       | 15                         | 15                       |
| 2021-22 | MQA         | M.Pharm (Pharmaceutical<br>Quality Assurance) | 13                         | 12                       |
|         | PD          | Pharm D                                       | 30                         | 30                       |
|         | PDPB        | Pharm D PB                                    | 10                         | 10                       |



## **Indira College of Pharmacy, Pune**

"Redefining Pharmacy Education"

#### Result Analysis (A.Y. 2021-22)