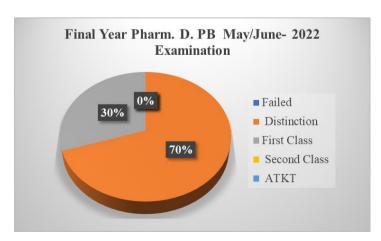

### **Result Analysis for Academic Year 2021-22**

|         | Course Code | Course                                        | No of Students<br>Appeared | No of Students<br>Passed |
|---------|-------------|-----------------------------------------------|----------------------------|--------------------------|
|         | BPH         | B.Pharm                                       | 79                         | 75                       |
| 2021 22 | MPH         | M.Pharm (Pharmaceutics)                       | 15                         | 15                       |
| 2021-22 | MQA         | M.Pharm (Pharmaceutical<br>Quality Assurance) | 13                         | 12                       |
|         | PD          | Pharm D                                       | 30                         | 30                       |
|         | PDPB        | Pharm D PB                                    | 10                         | 10                       |

#### Result Analysis (A.Y. 2021-22)