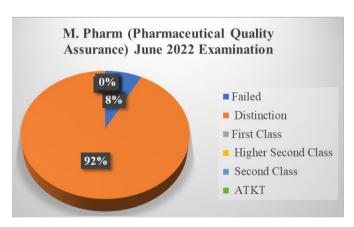

### **Result Analysis for Academic Year 2021-22**

|         | Course Code | Course                                        | No of Students<br>Appeared | No of Students<br>Passed |
|---------|-------------|-----------------------------------------------|----------------------------|--------------------------|
|         | BPH         | B.Pharm                                       | 79                         | 75                       |
| 2021 22 | MPH         | M.Pharm (Pharmaceutics)                       | 15                         | 15                       |
| 2021-22 | MQA         | M.Pharm (Pharmaceutical<br>Quality Assurance) | 13                         | 12                       |
|         | PD          | Pharm D                                       | 30                         | 30                       |
|         | PDPB        | Pharm D PB                                    | 10                         | 10                       |

#### Result Analysis (A.Y. 2021-22)