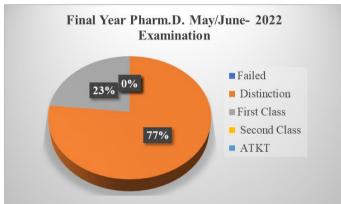

-----|--------------------------|
|         | BPH         | B.Pharm                                       | 79                         | 75                       |
| 2021 22 | MPH         | M.Pharm (Pharmaceutics)                       | 15                         | 15                       |
| 2021-22 | MQA         | M.Pharm (Pharmaceutical<br>Quality Assurance) | 13                         | 12                       |
|         | PD          | Pharm D                                       | 30                         | 30                       |
|         | PDPB        | Pharm D PB                                    | 10                         | 10                       |



## **Indira College of Pharmacy, Pune**

"Redefining Pharmacy Education"

#### Result Analysis (A.Y. 2021-22)