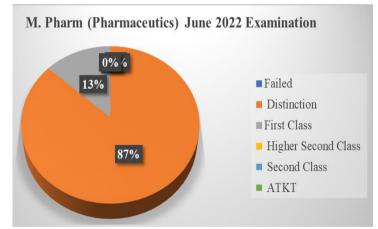

### **Result Analysis for Academic Year 2021-22**

|         | Course Code | Course                                        | No of Students<br>Appeared | No of Students<br>Passed |
|---------|-------------|-----------------------------------------------|----------------------------|--------------------------|
|         | BPH         | B.Pharm                                       | 79                         | 75                       |
| 2021 22 | MPH         | M.Pharm (Pharmaceutics)                       | 15                         | 15                       |
| 2021-22 | MQA         | M.Pharm (Pharmaceutical<br>Quality Assurance) | 13                         | 12                       |
|         | PD          | Pharm D                                       | 30                         | 30                       |
|         | PDPB        | Pharm D PB                                    | 10                         | 10                       |

#### Result Analysis (A.Y. 2021-22)