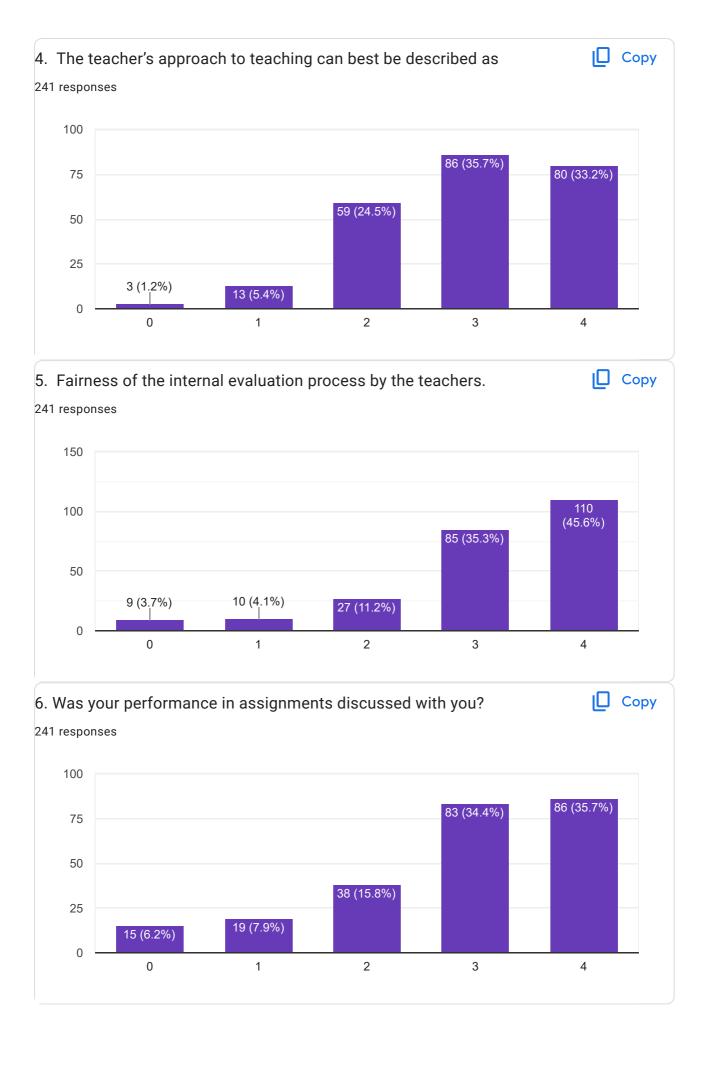

7843022746    |
| 9307800486    |
| 7499616255    |
| 8888937391    |
| 7083614296    |
| 91 9284698252 |
| 8010088322    |
| 9130653838    |
| 7385314771    |
| 7821035257    |
| 9284087959    |
| 9307751712    |
| 8237484399    |
| 07887507291   |
| 8921381706    |
| 9328267779    |
| 75593 97241   |
| 8263092748    |
| 7972928599    |
| 9594732744    |
| 8605238661    |
|               |

| 9422292983  |
|-------------|
| 9307106634  |
| 9892474707  |
| 9594325201  |
| 7218715020  |
| 9370185389  |
| 09307802336 |
| 9657400962  |
| 07060821961 |
| 9699129545  |
| 8668747712  |
| 7385582601  |
| 9307946793  |
| 7743821806  |
| 8550959977  |
| 8956860848  |
| 7057784332  |
| 9284199648  |
| 6235232907  |
| 7620749886  |
| 998050714   |
| 7424946813  |
| 7796812858  |
|             |













15. The institution makes effort to engage students in the monitoring, review and continuous quality improvement of the teaching learning process.



241 responses



16. The institute/ teachers use student centric methods, such as experiential learning, participativelearning and problem solving methodologies for enhancing learning experiences.











| 21. Give three observation / suggestions to improve the overall teaching – learning experiencein your institution. |
|--------------------------------------------------------------------------------------------------------------------|
| 241 responses                                                                                                      |
|