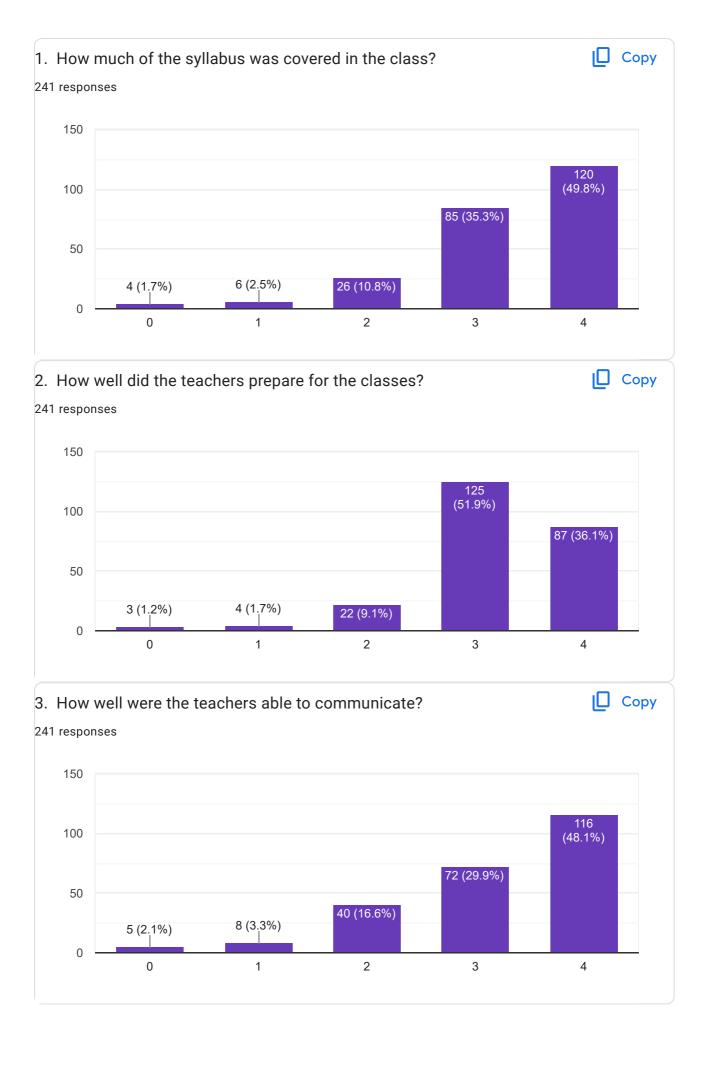

| 7843022746    |
| 9307800486    |
| 7499616255    |
| 8888937391    |
| 7083614296    |
| 91 9284698252 |
| 8010088322    |
| 9130653838    |
| 7385314771    |
| 7821035257    |
| 9284087959    |
| 9307751712    |
| 8237484399    |
| 07887507291   |
| 8921381706    |
| 9328267779    |
| 75593 97241   |
| 8263092748    |
| 7972928599    |
| 9594732744    |
| 8605238661    |
|               |

| 9422292983  |
|-------------|
| 9307106634  |
| 9892474707  |
| 9594325201  |
| 7218715020  |
| 9370185389  |
| 09307802336 |
| 9657400962  |
| 07060821961 |
| 9699129545  |
| 8668747712  |
| 7385582601  |
| 9307946793  |
| 7743821806  |
| 8550959977  |
| 8956860848  |
| 7057784332  |
| 9284199648  |
| 6235232907  |
| 7620749886  |
| 998050714   |
| 7424946813  |
| 7796812858  |
|             |













15. The institution makes effort to engage students in the monitoring, review and continuous quality improvement of the teaching learning process.



241 responses



16. The institute/ teachers use student centric methods, such as experiential learning, participativelearning and problem solving methodologies for enhancing learning experiences.











| 21. Give three observation / suggestions to improve the overall teaching – learning experiencein your institution. |
|--------------------------------------------------------------------------------------------------------------------|
| 241 responses                                                                                                      |
|