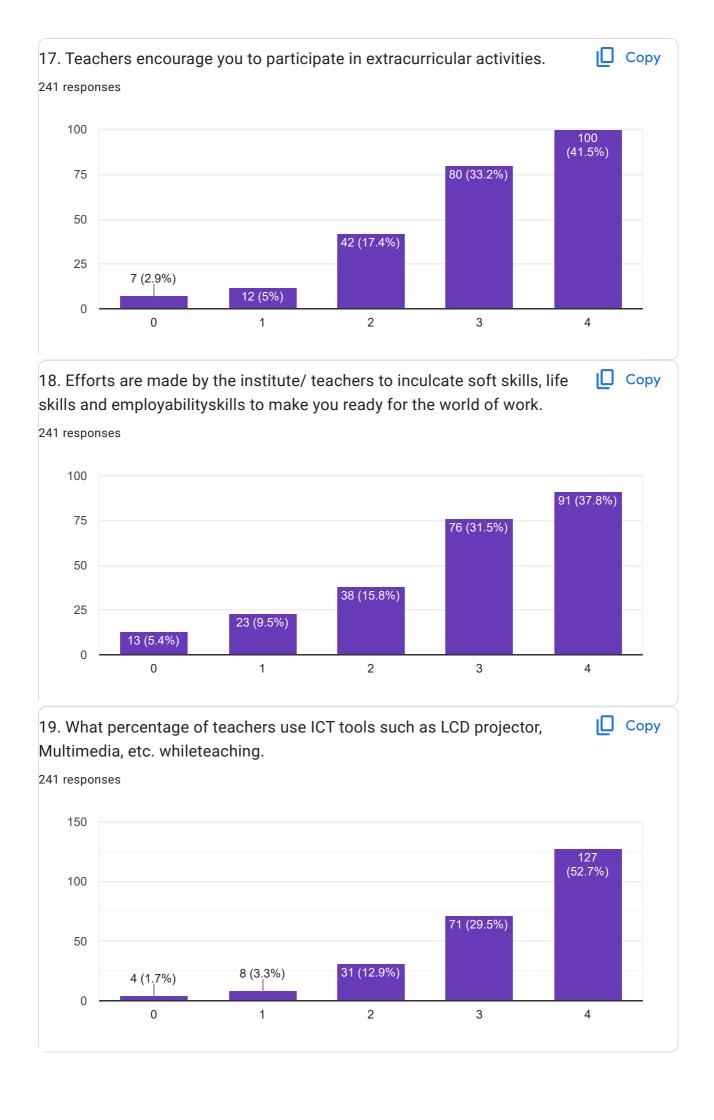

05238661    |
|               |

| 9422292983  |
|-------------|
| 9307106634  |
| 9892474707  |
| 9594325201  |
| 7218715020  |
| 9370185389  |
| 09307802336 |
| 9657400962  |
| 07060821961 |
| 9699129545  |
| 8668747712  |
| 7385582601  |
| 9307946793  |
| 7743821806  |
| 8550959977  |
| 8956860848  |
| 7057784332  |
| 9284199648  |
| 6235232907  |
| 7620749886  |
| 998050714   |
| 7424946813  |
| 7796812858  |
|             |













15. The institution makes effort to engage students in the monitoring, review and continuous quality improvement of the teaching learning process.



241 responses



16. The institute/ teachers use student centric methods, such as experiential learning, participativelearning and problem solving methodologies for enhancing learning experiences.











| 21. Give three observation / suggestions to improve the overall teaching – learning experiencein your institution. |
|--------------------------------------------------------------------------------------------------------------------|
| 241 responses                                                                                                      |
|                                                                                                                    |
|                                                                                                                    |
| No                                                                                                                 |
| NA