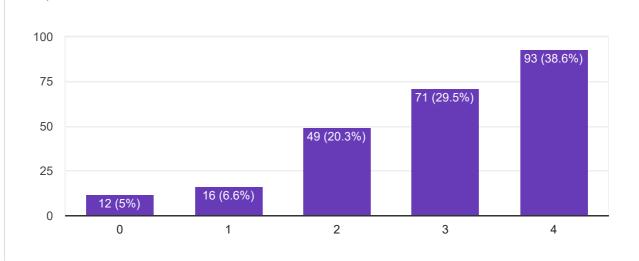

15. The institution makes effort to engage students in the monitoring, review and continuous quality improvement of the teaching learning process.

241 responses

16. The institute/ teachers use student centric methods, such as experiential learning, participativelearning and problem solving methodologies for enhancing learning experiences.