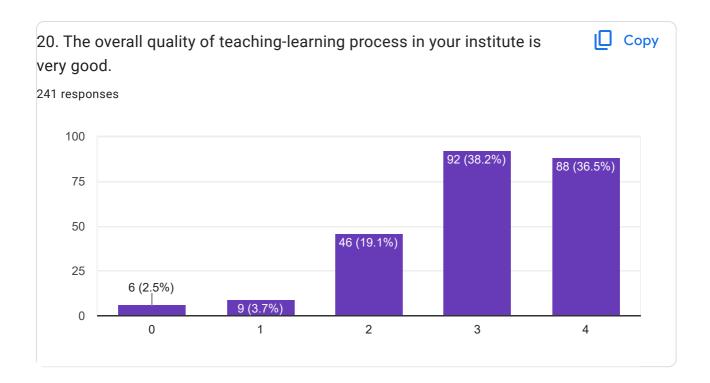

238661    |
|               |

| 9422292983  |
|-------------|
| 9307106634  |
| 9892474707  |
| 9594325201  |
| 7218715020  |
| 9370185389  |
| 09307802336 |
| 9657400962  |
| 07060821961 |
| 9699129545  |
| 8668747712  |
| 7385582601  |
| 9307946793  |
| 7743821806  |
| 8550959977  |
| 8956860848  |
| 7057784332  |
| 9284199648  |
| 6235232907  |
| 7620749886  |
| 998050714   |
| 7424946813  |
| 7796812858  |
|             |













15. The institution makes effort to engage students in the monitoring, review and continuous quality improvement of the teaching learning process.



241 responses



16. The institute/ teachers use student centric methods, such as experiential learning, participativelearning and problem solving methodologies for enhancing learning experiences.











| 21. Give three observation / suggestions to improve the overall teaching – learning experiencein your institution. |
|--------------------------------------------------------------------------------------------------------------------|
| 241 responses                                                                                                      |
|                                                                                                                    |
|                                                                                                                    |
| No                                                                                                                 |
| NA