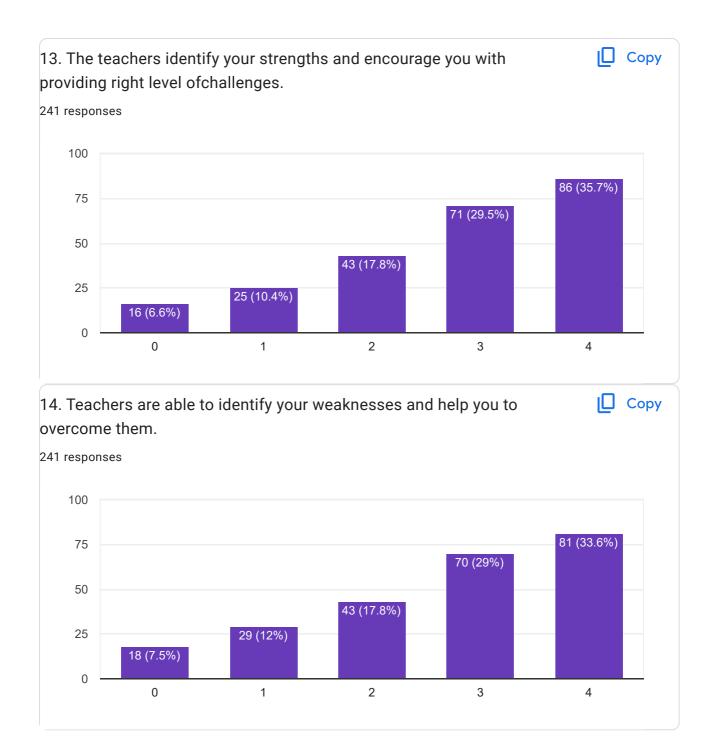

15. The institution makes effort to engage students in the monitoring, review and continuous quality improvement of the teaching learning process.

241 responses

16. The institute/ teachers use student centric methods, such as experiential learning, participativelearning and problem solving methodologies for enhancing learning experiences.