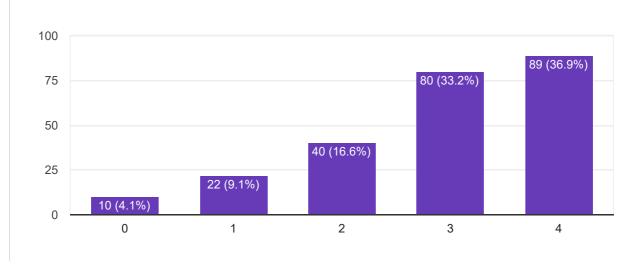

15. The institution makes effort to engage students in the monitoring, review and continuous quality improvement of the teaching learning process.

241 responses

16. The institute/ teachers use student centric methods, such as experiential learning, participativelearning and problem solving methodologies for enhancing learning experiences.