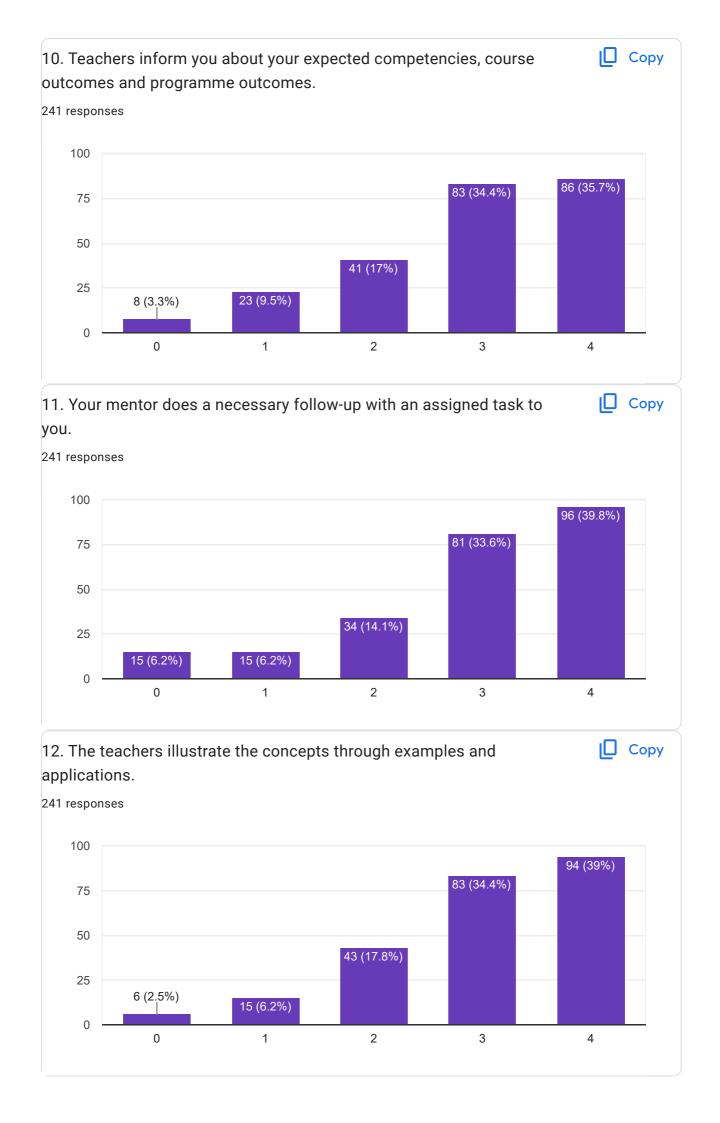

15. The institution makes effort to engage students in the monitoring, review and continuous quality improvement of the teaching learning process.

241 responses

16. The institute/ teachers use student centric methods, such as experiential learning, participativelearning and problem solving methodologies for enhancing learning experiences.