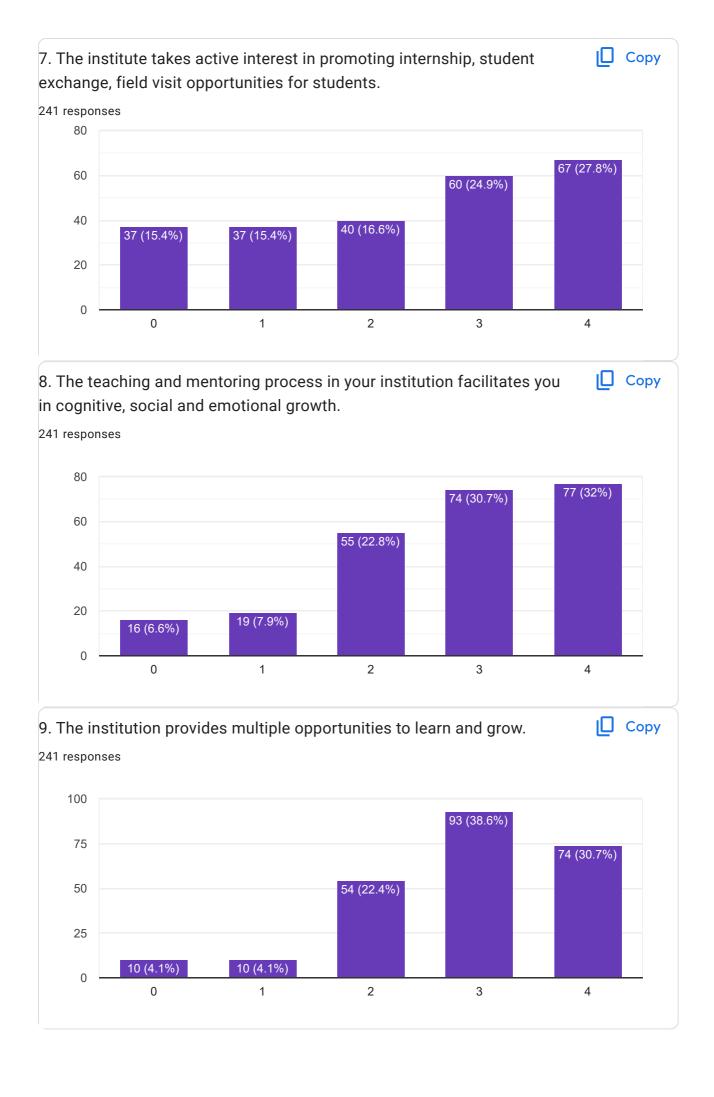

15. The institution makes effort to engage students in the monitoring, review and continuous quality improvement of the teaching learning process.

241 responses

16. The institute/ teachers use student centric methods, such as experiential learning, participativelearning and problem solving methodologies for enhancing learning experiences.