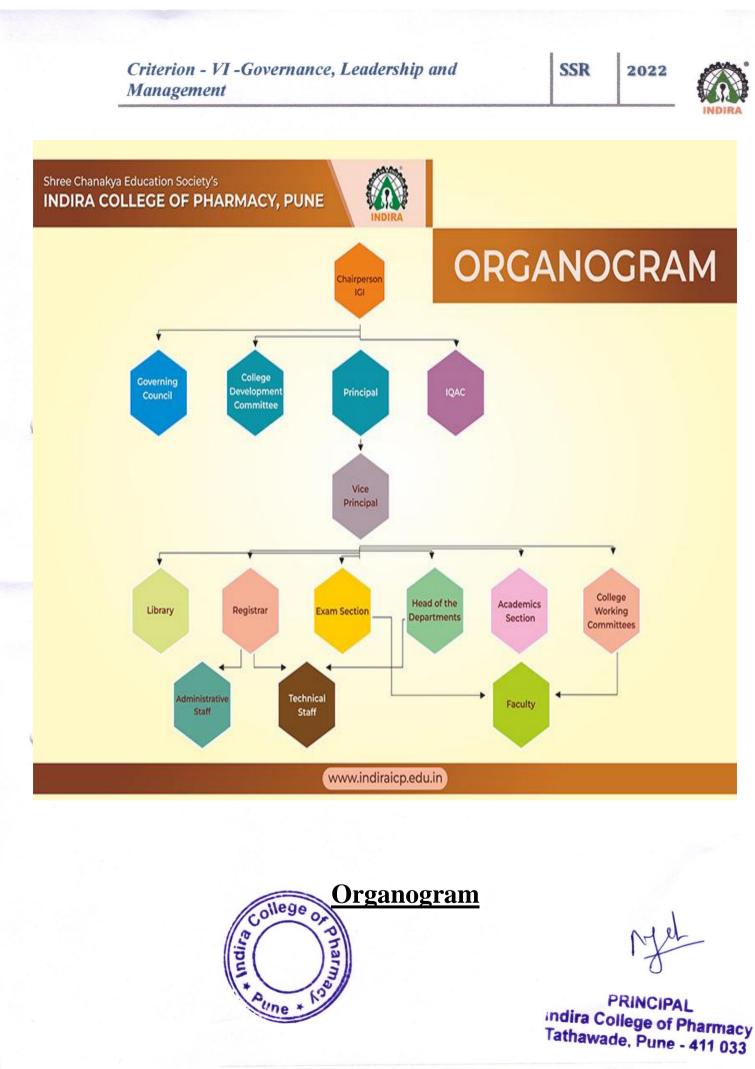

|    | Index                            |    |
|----|----------------------------------|----|
| 1  | Vision & Mission                 | 3  |
| 2  | <u>Organogram</u>                | 4  |
| 3  | Composition of Governing Council | 5  |
| 4  | College Development Committee    | 6  |
| 5  | Anti -Ragging Committee          | 7  |
| 6  | Student Development Cell         | 8  |
| 7  | Academic Monitoring Committee    | 9  |
| 8  | Grievance Redressal Committee    | 10 |
| 9  | Anti-Discrimination Cell         | 11 |
| 10 | Women's Cell                     | 12 |
| 11 | Student's Council                | 13 |
| 12 | IQAC Composition                 | 14 |
| 13 | ICP Working Committees           | 15 |
| 14 | ICP Pillars                      | 33 |