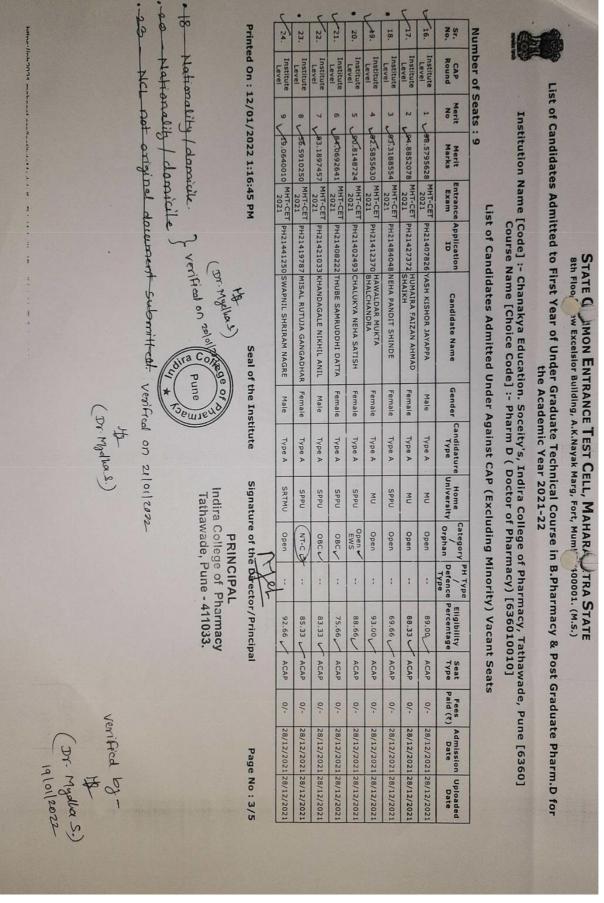

#### **INDEX**

| Sr No | Documents                                  | Pg No   |
|-------|--------------------------------------------|---------|
| 1     | Approved admission list from DTE, RO, PUNE |         |
| a)    | <u>AY:2017-18</u>                          | 3-32    |
| b)    | <u>AY:2018-19</u>                          | 33-55   |
| c)    | <u>AY:2019-20</u>                          | 56-87   |
| d)    | <u>AY:2020-21</u>                          | 88-132  |
| e)    | <u>AY:2021-22</u>                          | 133-177 |

## APPROVED ADMISSION LIST FROM DTE, RO, PUNE FOR AY 2017-18

| nu                                                                                                                                       | Prir                                                                                                | 1.14.                 | T.                   | 10.6                      | 4                     | 8.                       | 外                               | 1                   | 1.0                   | 13.                  | F.           | N.                                 | No.                                            | Nu                                                               | +6                                                                                                                                     | 32-95 S                                                                                                                                |                                                                                                                          |
|------------------------------------------------------------------------------------------------------------------------------------------|-----------------------------------------------------------------------------------------------------|-----------------------|----------------------|---------------------------|-----------------------|--------------------------|---------------------------------|---------------------|-----------------------|----------------------|--------------|------------------------------------|------------------------------------------------|------------------------------------------------------------------|----------------------------------------------------------------------------------------------------------------------------------------|----------------------------------------------------------------------------------------------------------------------------------------|--------------------------------------------------------------------------------------------------------------------------|
| <i>ps://p</i> h:2017.d                                                                                                                   | Printed Op \$20/09/2017 10:18:39 AM                                                                 | Kound-II              | Round-II             | 116                       | Round-II              | Round-II                 | Round-II                        | Round-I             | Round-I               | Kound-L              | Round-I      | Round-I                            | Round                                          | Number of Seats :                                                | 1 1                                                                                                                                    |                                                                                                                                        | <b>y</b>                                                                                                                 |
| lemaharasht                                                                                                                              | 20/09/2                                                                                             | 5808                  | Н                    |                           |                       |                          |                                 | 19446               |                       |                      |              | 2275                               | Merit No                                       | Seats:                                                           | Ins                                                                                                                                    | List of C                                                                                                                              |                                                                                                                          |
| ra govindn                                                                                                                               | 2017 10                                                                                             | 187                   | 98                   | 98                        | 8                     | 2                        | 3/3                             | 784                 | 28                    | 7.02                 | 198          | 113                                | Merit<br>Marks                                 | 48                                                               | stitutio                                                                                                                               | andida                                                                                                                                 |                                                                                                                          |
| struleModu                                                                                                                               | :18:39 /                                                                                            | MHT-CET               | MHT-CET              | MHT-CET                   | MHT-CET               | MHT-CET                  | MHT-CET                         | MHT-CET             | MHT-CET               | MHT-CET              | MHT-CET      | MHT-CET                            | Entrance<br>Exam                               |                                                                  | n Name                                                                                                                                 | ites Ad                                                                                                                                | 305, 0                                                                                                                   |
| laitmPrintAd                                                                                                                             | ž                                                                                                   | PH17177016            |                      |                           |                       | PH17158430               |                                 | PH17126173          | PH1714417             | PH17125340           | PH1714390    | PH1712471                          | Exam ID                                        |                                                                  | Institution Name [Code] :-                                                                                                             | mitted t                                                                                                                               | overnm                                                                                                                   |
| https://ph2017.dtemaharashtra.gov.in/instituteModule/irmPrint/AmittedCandidateListToSubmit.aspx?ChoiceCode=63602382310&ChoiceCodeDisplay | Seal                                                                                                | 6 MANNAR AJAY RAMDAS  | MILE SNEHA UDAYKUMAR | 9 KSHIRSAGAR PRASAD SUHAS |                       | HTANICA ATININ VARIBALIO | PHI7104451 MOTE DARSHANA SANIAY | SIDAGTAP SUMIT BALU | PH17144172 VARAYANLAL | O PAT SIDDHI SANDESH |              | PH17124713 SOLANKURE SUNETRA SUNIL | Candidate Name                                 | List of Candidates Admitted Under CAP (Excluding Minority) Seats | :- Chanakya Education. Soceity's, Indira College of Pharmacy, Tathawade, Pune [6360] Course Name [Choice Code] :- Pharmacy [636082310] | List of Candidates Admitted to First Year of Under Graduate Technical Courses in B.Pharmacy & Pharm.D for the Academic<br>Year 2017-18 | STATE COMMON ENTRANCE TES. CELL  305, Government Polytechnic Building, 49, Kherwadi, Bandra (E), Mumbai – 400 051 (M.S.) |
| x?CholcsC                                                                                                                                | Seal of the Institute                                                                               | Male                  | Female               |                           | Female                | Female                   | Female                          | Male                | Female                | Female               | Female       | Female                             | Gender                                         | mitted                                                           | tion. So                                                                                                                               | r Gradi<br>Y                                                                                                                           | COMMO                                                                                                                    |
| ode=63602383                                                                                                                             | nstitute                                                                                            | Aype A                |                      | Aype A                    | THUE A                | Type A                   | AYDE A                          | Type A              | Aype A                | Type A               | Type A       | Type A                             | Candidature<br>Type                            | Under C                                                          | Code]:-                                                                                                                                | duate Technic<br>Year 2017-18                                                                                                          | STATE COMMON ENTRANCE TES                                                                                                |
| 310&Choice                                                                                                                               | Signa<br>n<br>Ta                                                                                    | SPPU                  | SPPU                 | SPPU                      | NMU                   | Sppi                     | UNAS                            | SPPU                | SPPU                  | SPPU                 | SPPU         | SPPU                               | Home<br>University                             | AP (Exc                                                          | Indira C                                                                                                                               | nical Co                                                                                                                               | ANCE TI                                                                                                                  |
| CodeDispla                                                                                                                               | ndira Co                                                                                            | WT-C                  | 280                  | 79BC                      | 2882                  | 2000                     | Open                            | 15C                 | Open.                 | Open                 | Open         | Open                               | Category                                       | luding                                                           | ollege<br>cy [63                                                                                                                       | ourses                                                                                                                                 | Es CELL<br>ndra (E),                                                                                                     |
| V=636082310                                                                                                                              | he Dirac<br>K.NCII<br>llege o<br>de. Pun                                                            | -                     | :                    | :                         | :                     | :                        | 7430                            | , DEF1              | (£3)                  | 1                    | :            | : :                                |                                                | Minorit                                                          | of Pharma<br>6082310]                                                                                                                  | in B.Ph                                                                                                                                | ), Mum                                                                                                                   |
| ő                                                                                                                                        | Signature of the Director/Principal PKINCIPAL  Adira College of Pharmac, Tathawade, Pune - 411 03:2 | 50.33                 | 59.67                | 71.67                     | 70.00                 | 65 00                    | 49.67                           | 57.00               | 61.33                 | 63.67                | 74.00        | 71.33                              | PH Type  / Eligibility Defence Percentage Type | y) Seats                                                         | тасу, Та                                                                                                                               | armacy                                                                                                                                 | bai - 40                                                                                                                 |
|                                                                                                                                          | ipal                                                                                                | GNT2H                 | ГОВСН                | СОВСН                     | LOBCO                 | IORCH<br>OVIVO           | DEFS                            | DEFS                | PWDC                  | GOPENH               | GOPENH       | LOPENH                             | Seat<br>Type                                   |                                                                  | athawa                                                                                                                                 | & Phar                                                                                                                                 | 0 051                                                                                                                    |
|                                                                                                                                          |                                                                                                     | 95860                 | 50860                | 50000                     | 11870                 | 31610                    | 60000                           | 0                   | 60000                 | 99860                | 96610        | 60860                              | Fees                                           |                                                                  | de, Pui                                                                                                                                | m.D for                                                                                                                                | (M.S.)                                                                                                                   |
|                                                                                                                                          | Pag                                                                                                 | 26/07/201             | 26/07/2017           | 26/07/2017                | 26/07/2017            | 28/07/2017               | 26/07/2017                      | 29/07/2017          | 29/07/201             | 29/07/201            | 27/07/2017   | 29/07/2017                         | Admission<br>Date                              |                                                                  | ne [636                                                                                                                                | the Ac                                                                                                                                 |                                                                                                                          |
| <b>3</b>                                                                                                                                 | Page No: 1/6                                                                                        | 26/07/2017 26/07/2017 |                      |                           | 26/07/2017/26/07/2017 | 102/07/201               |                                 |                     | 29/07/2017 29/07/2017 | 29/07/2017 29/07/201 | 7 27/07/2017 | 7 29/07/201                        | n Uploaded<br>Date                             |                                                                  | [o                                                                                                                                     | ademic                                                                                                                                 |                                                                                                                          |