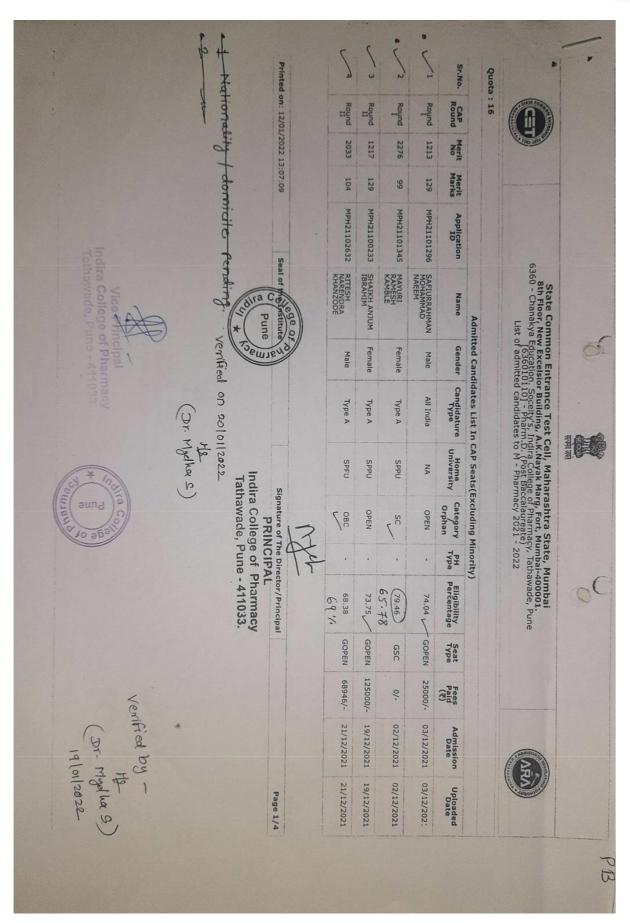

## APPROVED ADMISSION LIST FROM DTE, RO, PUNE FOR AY 2017-18

| nu                                                                                                                                       | Prir                                                                                                | 1.14.                 | T.                   | 10.6                      | 4                     | 8.                       | 外                               | 1                   | 1.0                   | 13.                  | F.           | N.                                 | No.                                            | Nu                                                               | +6                                                                                                                                     | 32-95 S                                                                                                                                |                                                                                                                          |
|------------------------------------------------------------------------------------------------------------------------------------------|-----------------------------------------------------------------------------------------------------|-----------------------|----------------------|---------------------------|-----------------------|--------------------------|---------------------------------|---------------------|-----------------------|----------------------|--------------|------------------------------------|------------------------------------------------|------------------------------------------------------------------|----------------------------------------------------------------------------------------------------------------------------------------|----------------------------------------------------------------------------------------------------------------------------------------|--------------------------------------------------------------------------------------------------------------------------|
| <i>ps://p</i> h:2017.d                                                                                                                   | Printed Op \$20/09/2017 10:18:39 AM                                                                 | Kound-II              | Round-II             | 116                       | Round-II              | Round-II                 | Round-II                        | Round-I             | Round-I               | Kound-L              | Round-I      | Round-I                            | Round                                          | Number of Seats :                                                | 1 1                                                                                                                                    |                                                                                                                                        | <b>y</b>                                                                                                                 |
| lemaharasht                                                                                                                              | 20/09/2                                                                                             | 5808                  | Н                    |                           |                       |                          |                                 | 19446               |                       |                      |              | 2275                               | Merit No                                       | Seats:                                                           | Ins                                                                                                                                    | List of C                                                                                                                              |                                                                                                                          |
| ra govindn                                                                                                                               | 2017 10                                                                                             | 187                   | 98                   | 98                        | 8                     | 2                        | 3/3                             | 784                 | 28                    | 7.02                 | 198          | 113                                | Merit<br>Marks                                 | 48                                                               | stitutio                                                                                                                               | andida                                                                                                                                 |                                                                                                                          |
| struleModu                                                                                                                               | :18:39 /                                                                                            | MHT-CET               | MHT-CET              | MHT-CET                   | MHT-CET               | MHT-CET                  | MHT-CET                         | MHT-CET             | MHT-CET               | MHT-CET              | MHT-CET      | MHT-CET                            | Entrance<br>Exam                               |                                                                  | n Name                                                                                                                                 | ites Ad                                                                                                                                | 305, 0                                                                                                                   |
| laitmPrintAd                                                                                                                             | ž                                                                                                   | PH17177016            |                      |                           |                       | PH17158430               |                                 | PH17126173          | PH1714417             | PH17125340           | PH1714390    | PH1712471                          | Exam ID                                        |                                                                  | Institution Name [Code] :-                                                                                                             | mitted t                                                                                                                               | overnm                                                                                                                   |
| https://ph2017.dtemaharashtra.gov.in/instituteModule/irmPrint/AmittedCandidateListToSubmit.aspx?ChoiceCode=63602382310&ChoiceCodeDisplay | Seal                                                                                                | 6 MANNAR AJAY RAMDAS  | MILE SNEHA UDAYKUMAR | 9 KSHIRSAGAR PRASAD SUHAS |                       | HTANICA ATININ VARIBALIO | PHI7104451 MOTE DARSHANA SANIAY | SIDAGTAP SUMIT BALU | PH17144172 VARAYANLAL | O PAT SIDDHI SANDESH |              | PH17124713 SOLANKURE SUNETRA SUNIL | Candidate Name                                 | List of Candidates Admitted Under CAP (Excluding Minority) Seats | :- Chanakya Education. Soceity's, Indira College of Pharmacy, Tathawade, Pune [6360] Course Name [Choice Code] :- Pharmacy [636082310] | List of Candidates Admitted to First Year of Under Graduate Technical Courses in B.Pharmacy & Pharm.D for the Academic<br>Year 2017-18 | STATE COMMON ENTRANCE TES. CELL  305, Government Polytechnic Building, 49, Kherwadi, Bandra (E), Mumbai – 400 051 (M.S.) |
| x?CholcsC                                                                                                                                | Seal of the Institute                                                                               | Male                  | Female               |                           | Female                | Female                   | Female                          | Male                | Female                | Female               | Female       | Female                             | Gender                                         | mitted                                                           | tion. So                                                                                                                               | r Gradi<br>Y                                                                                                                           | COMMO                                                                                                                    |
| ode=63602383                                                                                                                             | nstitute                                                                                            | Aype A                |                      | Aype A                    | THUE A                | Type A                   | AYDE A                          | Type A              | Aype A                | Type A               | Type A       | Type A                             | Candidature<br>Type                            | Under C                                                          | Code]:-                                                                                                                                | duate Technic<br>Year 2017-18                                                                                                          | STATE COMMON ENTRANCE TES                                                                                                |
| 310&Choice                                                                                                                               | Signa<br>n<br>Ta                                                                                    | SPPU                  | SPPU                 | SPPU                      | NMU                   | Sppi                     | UNAS                            | SPPU                | SPPU                  | SPPU                 | SPPU         | SPPU                               | Home<br>University                             | AP (Exc                                                          | Indira C                                                                                                                               | nical Co                                                                                                                               | ANCE TI                                                                                                                  |
| CodeDispla                                                                                                                               | ndira Co                                                                                            | WT-C                  | 280                  | 79BC                      | 2882                  | 2000                     | Open                            | 15C                 | Open.                 | Open                 | Open         | Open                               | Category                                       | luding                                                           | ollege<br>cy [63                                                                                                                       | ourses                                                                                                                                 | Es CELL<br>ndra (E),                                                                                                     |
| V=636082310                                                                                                                              | he Dirac<br>K.NCII<br>llege o<br>de. Pun                                                            | -                     | :                    | :                         | :                     | :                        | 7430                            | , DEF1              | (£3)                  | 1                    | :            | : :                                |                                                | Minorit                                                          | of Pharma<br>6082310]                                                                                                                  | in B.Ph                                                                                                                                | ), Mum                                                                                                                   |
| ő                                                                                                                                        | Signature of the Director/Principal PKINCIPAL  Adira College of Pharmac, Tathawade, Pune - 411 03:2 | 50.33                 | 59.67                | 71.67                     | 70.00                 | 65 00                    | 49.67                           | 57.00               | 61.33                 | 63.67                | 74.00        | 71.33                              | PH Type  / Eligibility Defence Percentage Type | y) Seats                                                         | тасу, Та                                                                                                                               | armacy                                                                                                                                 | bai - 40                                                                                                                 |
|                                                                                                                                          | ipal                                                                                                | GNT2H                 | ГОВСН                | СОВСН                     | LOBCO                 | IORCH<br>OVIVO           | DEFS                            | DEFS                | PWDC                  | GOPENH               | GOPENH       | LOPENH                             | Seat<br>Type                                   |                                                                  | athawa                                                                                                                                 | & Phar                                                                                                                                 | 0 051                                                                                                                    |
|                                                                                                                                          |                                                                                                     | 95860                 | 50860                | 50000                     | 11870                 | 31610                    | 60000                           | 0                   | 60000                 | 99860                | 96610        | 60860                              | Fees                                           |                                                                  | de, Pui                                                                                                                                | m.D for                                                                                                                                | (M.S.)                                                                                                                   |
|                                                                                                                                          | Pag                                                                                                 | 26/07/201             | 26/07/2017           | 26/07/2017                | 26/07/2017            | 28/07/2017               | 26/07/2017                      | 29/07/2017          | 29/07/201             | 29/07/201            | 27/07/2017   | 29/07/2017                         | Admission<br>Date                              |                                                                  | ne [636                                                                                                                                | the Ac                                                                                                                                 |                                                                                                                          |
| <b>3</b>                                                                                                                                 | Page No: 1/6                                                                                        | 26/07/2017 26/07/2017 |                      |                           | 26/07/2017/26/07/2017 | 102/07/201               |                                 |                     | 29/07/2017 29/07/2017 | 29/07/2017 29/07/201 | 7 27/07/2017 | 7 29/07/201                        | n Uploaded<br>Date                             |                                                                  | [o                                                                                                                                     | ademic                                                                                                                                 |                                                                                                                          |

https://ph2017.dtemaharashtra.gov.in/InstituteModule/frmPrintAdmittedCandidateListToSubmit.aspx?ChoiceCode=63602382310&ChoiceCodeDisnlav=6360294.0 Printed On: 20/09/2017 10:18:39 AM (58. 57. 56 55. 54. 53. 52 Number of Seats: 12 50. No. 49. 48. Institute Level Institute Level Institute Level Institute Institute Level Institute Institute Institute Level Institute Level Level Institute Round List of Candidates Admitted to First Year of Under Graduate Technical Courses in B.Pharmacy & Pharm.D for the Academic Year 2017-18 Merit No 12 11 10 9 8 7 6 U 4 w Institution Name [Code] :- Chanakya Education. Soceity's, Indira College of Pharmacy, Tathawade, Pune [6360] 14 Merit Marks 60 72 67 74 32 82 83 84 84 68 16 MHT-CET PH17111691 CHOUDHARY VAIBHAV MHT-CET PH17182015 SAKSHI VIVEK DEVHARE MHT-CET PH17207970 ANISHA THOMAS MHT-CET PH17106180 JOJU RETHNASENAN MHT-CET MHT-CET MHT-CET PH17209184 KABRA SEJAL MUKESH Exam MHT-CET PH17155711 KHIYANSARA RITIKA MHT-CET PH17168217 CHOUDHARY MANISHA MHT-CET PH17143151 GODSE GAURAV RAJENDRA MHT-CET MHT-CET 305, Government Polytechnic Building, 49, Kherwadi, Bandra (E), Mumbai – 400 051 (M.S.) PH17167189 ARORA ANISHA PRAVIN PH17109981 Application ID PH17115201 DESHPANDE GAUTAMI SHRIKANT PH17125741 BANADE SHAMBHAVI SHASHANK MAHAPATRA CHANDAN BISHWANATH Candidate Name List of Candidates Admitted Under Institutional Seats ...: State Common Entrance Test Cell, Governme STATE COMMON ENTRANCE TEST CELL Seal of the Institute Female Female Female Female Female Gender Male Female Female Female Male Male Male Candidature Type Type A Type A Type A Type A Type A SMO Type A Type A Type A Type A Type A SWO University Signature of the Director/Principal SPPU SPPU SPPU SPPU DBAMU SPPU SPPU SPPU SPPU SPPU Tathawade. Pune - 411 033 adira College of Pharmacy NA NA Open Category Open Open Open Open Open Open Open Open Open harashtra :... Open Open Defence Type PH Type 1 Percentage 62.00 57.67 53.00 63.67 56.67 57.00 56.33 62.33 60.67 55.67 61.67 75.00 Seat H H IL F H H H H IL H IL H 99000 99000 50000 55000 60860 30000 60000 50000 60000 35000 50860 99000 Fees 29/08/2017 29/08/2017 29/08/2017 29/08/2017 29/08/2017 29/08/2017 29/08/2017 29/08/2017 29/08/2017 29/08/2017 29/08/2017 29/08/2017 31/08/2017 31/08/2017 29/08/2017 29/08/2017 29/08/2017 29/08/2017 29/08/2017 29/08/2017 29/08/2017 29/08/2017 29/08/2017 29/08/2017 Admission Date Page No: 5/6 Uploaded