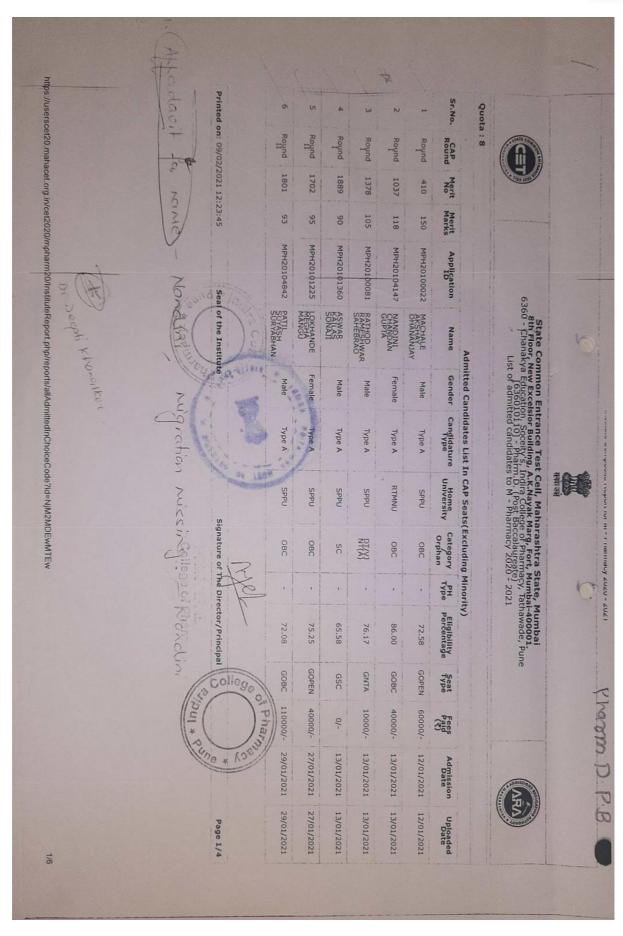

## APPROVED ADMISSION LIST FROM DTE, RO, PUNE FOR AY 2017-18

| nu                                                                                                                                       | Prir                                                                                                | 1.14.                 | T.                   | 10.6                      | 4                     | 8.                       | 外                               | 1                   | 1.0                   | 13.                  | F.           | N.                                 | No.                                            | Nu                                                               | +6                                                                                                                                     | 32-95 S                                                                                                                                |                                                                                                                          |
|------------------------------------------------------------------------------------------------------------------------------------------|-----------------------------------------------------------------------------------------------------|-----------------------|----------------------|---------------------------|-----------------------|--------------------------|---------------------------------|---------------------|-----------------------|----------------------|--------------|------------------------------------|------------------------------------------------|------------------------------------------------------------------|----------------------------------------------------------------------------------------------------------------------------------------|----------------------------------------------------------------------------------------------------------------------------------------|--------------------------------------------------------------------------------------------------------------------------|
| <i>ps://p</i> h:2017.d                                                                                                                   | Printed Op \$20/09/2017 10:18:39 AM                                                                 | Kound-II              | Round-II             | 116                       | Round-II              | Round-II                 | Round-II                        | Round-I             | Round-I               | Kound-L              | Round-I      | Round-I                            | Round                                          | Number of Seats :                                                | 1 1                                                                                                                                    |                                                                                                                                        | <b>y</b>                                                                                                                 |
| lemaharasht                                                                                                                              | 20/09/2                                                                                             | 5808                  | Н                    |                           |                       |                          |                                 | 19446               |                       |                      |              | 2275                               | Merit No                                       | Seats:                                                           | Ins                                                                                                                                    | List of C                                                                                                                              |                                                                                                                          |
| ra govindn                                                                                                                               | 2017 10                                                                                             | 187                   | 98                   | 98                        | 8                     | 2                        | 3/3                             | 784                 | 28                    | 7.02                 | 198          | 113                                | Merit<br>Marks                                 | 48                                                               | stitutio                                                                                                                               | andida                                                                                                                                 |                                                                                                                          |
| struleModu                                                                                                                               | :18:39 /                                                                                            | MHT-CET               | MHT-CET              | MHT-CET                   | MHT-CET               | MHT-CET                  | MHT-CET                         | MHT-CET             | MHT-CET               | MHT-CET              | MHT-CET      | MHT-CET                            | Entrance<br>Exam                               |                                                                  | n Name                                                                                                                                 | ites Ad                                                                                                                                | 305, 0                                                                                                                   |
| laitmPrintAd                                                                                                                             | ž                                                                                                   | PH17177016            |                      |                           |                       | PH17158430               |                                 | PH17126173          | PH1714417             | PH17125340           | PH1714390    | PH1712471                          | Exam ID                                        |                                                                  | Institution Name [Code] :-                                                                                                             | mitted t                                                                                                                               | overnm                                                                                                                   |
| https://ph2017.dtemaharashtra.gov.in/instituteModule/irmPrint/AmittedCandidateListToSubmit.aspx?ChoiceCode=63602382310&ChoiceCodeDisplay | Seal                                                                                                | 6 MANNAR AJAY RAMDAS  | MILE SNEHA UDAYKUMAR | 9 KSHIRSAGAR PRASAD SUHAS |                       | HTANICA ATININ VARIBALIO | PHI7104451 MOTE DARSHANA SANIAY | SIDAGTAP SUMIT BALU | PH17144172 VARAYANLAL | O PAT SIDDHI SANDESH |              | PH17124713 SOLANKURE SUNETRA SUNIL | Candidate Name                                 | List of Candidates Admitted Under CAP (Excluding Minority) Seats | :- Chanakya Education. Soceity's, Indira College of Pharmacy, Tathawade, Pune [6360] Course Name [Choice Code] :- Pharmacy [636082310] | List of Candidates Admitted to First Year of Under Graduate Technical Courses in B.Pharmacy & Pharm.D for the Academic<br>Year 2017-18 | STATE COMMON ENTRANCE TES. CELL  305, Government Polytechnic Building, 49, Kherwadi, Bandra (E), Mumbai – 400 051 (M.S.) |
| x?CholcsC                                                                                                                                | Seal of the Institute                                                                               | Male                  | Female               |                           | Female                | Female                   | Female                          | Male                | Female                | Female               | Female       | Female                             | Gender                                         | mitted                                                           | tion. So                                                                                                                               | r Gradi<br>Y                                                                                                                           | COMMO                                                                                                                    |
| ode=63602383                                                                                                                             | nstitute                                                                                            | Aype A                |                      | Aype A                    | THUE A                | Type A                   | AYDE A                          | Type A              | Aype A                | Type A               | Type A       | Type A                             | Candidature<br>Type                            | Under C                                                          | Code]:-                                                                                                                                | duate Technic<br>Year 2017-18                                                                                                          | STATE COMMON ENTRANCE TES                                                                                                |
| 310&Choice                                                                                                                               | Signa<br>n<br>Ta                                                                                    | SPPU                  | SPPU                 | SPPU                      | NMU                   | Sppi                     | UNAS                            | SPPU                | SPPU                  | SPPU                 | SPPU         | SPPU                               | Home<br>University                             | AP (Exc                                                          | Indira C                                                                                                                               | nical Co                                                                                                                               | ANCE TI                                                                                                                  |
| CodeDispla                                                                                                                               | ndira Co                                                                                            | WT-C                  | 280                  | 79BC                      | 2882                  | 2000                     | Open                            | 15C                 | Open.                 | Open                 | Open         | Open                               | Category                                       | luding                                                           | ollege<br>cy [63                                                                                                                       | ourses                                                                                                                                 | Es CELL<br>ndra (E),                                                                                                     |
| V=636082310                                                                                                                              | he Dirac<br>K.NCII<br>llege o<br>de. Pun                                                            | -                     | :                    | :                         | :                     | :                        | 7430                            | , DEF1              | (£3)                  | 1                    | :            | : :                                |                                                | Minorit                                                          | of Pharma<br>6082310]                                                                                                                  | in B.Ph                                                                                                                                | ), Mum                                                                                                                   |
| ő                                                                                                                                        | Signature of the Director/Principal PKINCIPAL  Adira College of Pharmac, Tathawade, Pune - 411 03:2 | 50.33                 | 59.67                | 71.67                     | 70.00                 | 65 00                    | 49.67                           | 57.00               | 61.33                 | 63.67                | 74.00        | 71.33                              | PH Type  / Eligibility Defence Percentage Type | y) Seats                                                         | тасу, Та                                                                                                                               | armacy                                                                                                                                 | bai - 40                                                                                                                 |
|                                                                                                                                          | ipal                                                                                                | GNT2H                 | ГОВСН                | СОВСН                     | LOBCO                 | IORCH<br>OVIVO           | DEFS                            | DEFS                | PWDC                  | GOPENH               | GOPENH       | LOPENH                             | Seat<br>Type                                   |                                                                  | athawa                                                                                                                                 | & Phar                                                                                                                                 | 0 051                                                                                                                    |
|                                                                                                                                          |                                                                                                     | 95860                 | 50860                | 50000                     | 11870                 | 31610                    | 60000                           | 0                   | 60000                 | 99860                | 96610        | 60860                              | Fees                                           |                                                                  | de, Pui                                                                                                                                | m.D for                                                                                                                                | (M.S.)                                                                                                                   |
|                                                                                                                                          | Pag                                                                                                 | 26/07/201             | 26/07/2017           | 26/07/2017                | 26/07/2017            | 28/07/2017               | 26/07/2017                      | 29/07/2017          | 29/07/201             | 29/07/201            | 27/07/2017   | 29/07/2017                         | Admission<br>Date                              |                                                                  | ne [636                                                                                                                                | the Ac                                                                                                                                 |                                                                                                                          |
| <b>3</b>                                                                                                                                 | Page No: 1/6                                                                                        | 26/07/2017 26/07/2017 |                      |                           | 26/07/2017/26/07/2017 | 102/07/201               |                                 |                     | 29/07/2017 29/07/2017 | 29/07/2017 29/07/201 | 7 27/07/2017 | 7 29/07/201                        | n Uploaded<br>Date                             |                                                                  | [o                                                                                                                                     | ademic                                                                                                                                 |                                                                                                                          |

https://ph2017.dtemaharashtra.gov.in/InstituteModule/frmPrintAdmittedCandidateListToSubmit.aspx?ChoiceCode=63602382310&ChoiceCodeDisnlav=6360294.0 Printed On: 20/09/2017 10:18:39 AM (58. 57. 56 55. 54. 53. 52 Number of Seats: 12 50. No. 49. 48. Institute Level Institute Level Institute Level Institute Institute Level Institute Institute Institute Level Institute Level Level Institute Round List of Candidates Admitted to First Year of Under Graduate Technical Courses in B.Pharmacy & Pharm.D for the Academic Year 2017-18 Merit No 12 11 10 9 8 7 6 U 4 w Institution Name [Code] :- Chanakya Education. Soceity's, Indira College of Pharmacy, Tathawade, Pune [6360] 14 Merit Marks 60 72 67 74 32 82 83 84 84 68 16 MHT-CET PH17111691 CHOUDHARY VAIBHAV MHT-CET PH17182015 SAKSHI VIVEK DEVHARE MHT-CET PH17207970 ANISHA THOMAS MHT-CET PH17106180 JOJU RETHNASENAN MHT-CET MHT-CET MHT-CET PH17209184 KABRA SEJAL MUKESH Exam MHT-CET PH17155711 KHIYANSARA RITIKA MHT-CET PH17168217 CHOUDHARY MANISHA MHT-CET PH17143151 GODSE GAURAV RAJENDRA MHT-CET MHT-CET 305, Government Polytechnic Building, 49, Kherwadi, Bandra (E), Mumbai – 400 051 (M.S.) PH17167189 ARORA ANISHA PRAVIN PH17109981 Application ID PH17115201 DESHPANDE GAUTAMI SHRIKANT PH17125741 BANADE SHAMBHAVI SHASHANK MAHAPATRA CHANDAN BISHWANATH Candidate Name List of Candidates Admitted Under Institutional Seats ...: State Common Entrance Test Cell, Governme STATE COMMON ENTRANCE TEST CELL Seal of the Institute Female Female Female Female Female Gender Male Female Female Female Male Male Male Candidature Type Type A Type A Type A Type A Type A SMO Type A Type A Type A Type A Type A SWO University Signature of the Director/Principal SPPU SPPU SPPU SPPU DBAMU SPPU SPPU SPPU SPPU SPPU Tathawade. Pune - 411 033 adira College of Pharmacy NA NA Open Category Open Open Open Open Open Open Open Open Open harashtra :... Open Open Defence Type PH Type 1 Percentage 62.00 57.67 53.00 63.67 56.67 57.00 56.33 62.33 60.67 55.67 61.67 75.00 Seat H H IL F H H H H IL H IL H 99000 99000 50000 55000 60860 30000 60000 50000 60000 35000 50860 99000 Fees 29/08/2017 29/08/2017 29/08/2017 29/08/2017 29/08/2017 29/08/2017 29/08/2017 29/08/2017 29/08/2017 29/08/2017 29/08/2017 29/08/2017 31/08/2017 31/08/2017 29/08/2017 29/08/2017 29/08/2017 29/08/2017 29/08/2017 29/08/2017 29/08/2017 29/08/2017 29/08/2017 29/08/2017 Admission Date Page No: 5/6 Uploaded