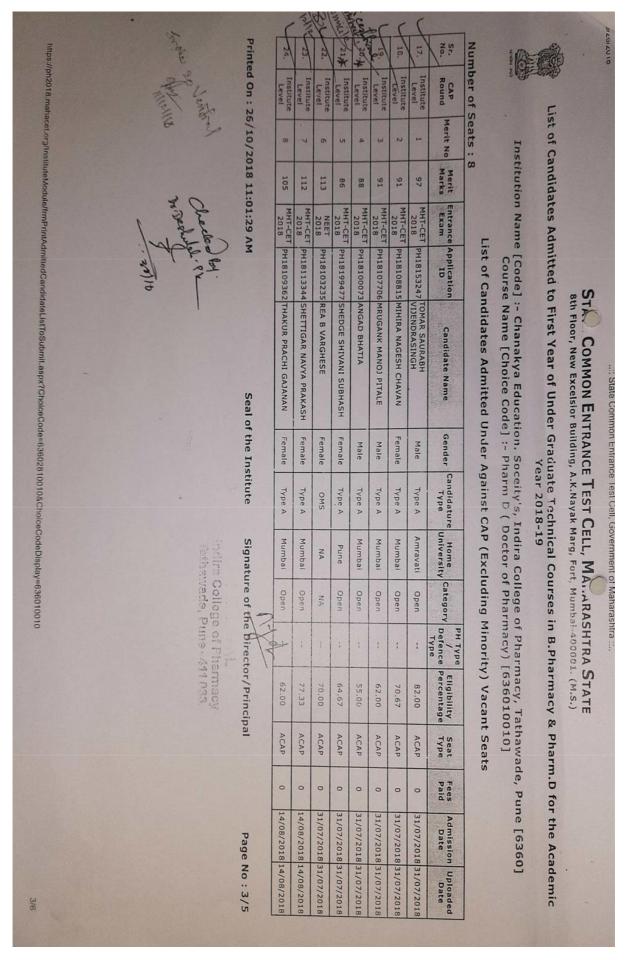

#### **INDEX**

| Sr No | Documents                                  | Pg No   |
|-------|--------------------------------------------|---------|
| 1     | Approved admission list from DTE, RO, PUNE |         |
| a)    | <u>AY:2017-18</u>                          | 3-32    |
| b)    | <u>AY:2018-19</u>                          | 33-55   |
| c)    | <u>AY:2019-20</u>                          | 56-87   |
| d)    | <u>AY:2020-21</u>                          | 88-132  |
| e)    | <u>AY:2021-22</u>                          | 133-177 |

## APPROVED ADMISSION LIST FROM DTE, RO, PUNE FOR AY 2017-18

| nu                                                                                                                                       | Prir                                                                                                | 1.14.                 | T.                   | 10.6                      | 4                     | 8.                       | 外                               | 1                   | 1.0                   | 13.                  | F.           | N.                                 | No.                                            | Nu                                                               | +6                                                                                                                                     | 32-95 S                                                                                                                                |                                                                                                                          |
|------------------------------------------------------------------------------------------------------------------------------------------|-----------------------------------------------------------------------------------------------------|-----------------------|----------------------|---------------------------|-----------------------|--------------------------|---------------------------------|---------------------|-----------------------|----------------------|--------------|------------------------------------|------------------------------------------------|------------------------------------------------------------------|----------------------------------------------------------------------------------------------------------------------------------------|----------------------------------------------------------------------------------------------------------------------------------------|--------------------------------------------------------------------------------------------------------------------------|
| <i>ps://p</i> h:2017.d                                                                                                                   | Printed Op \$20/09/2017 10:18:39 AM                                                                 | Kound-II              | Round-II             | 116                       | Round-II              | Round-II                 | Round-II                        | Round-I             | Round-I               | Kound-L              | Round-I      | Round-I                            | Round                                          | Number of Seats :                                                | 1 1                                                                                                                                    |                                                                                                                                        | <b>y</b>                                                                                                                 |
| lemaharasht                                                                                                                              | 20/09/2                                                                                             | 5808                  | Н                    |                           |                       |                          |                                 | 19446               |                       |                      |              | 2275                               | Merit No                                       | Seats:                                                           | Ins                                                                                                                                    | List of C                                                                                                                              |                                                                                                                          |
| ra govindn                                                                                                                               | 2017 10                                                                                             | 187                   | 98                   | 98                        | 8                     | 2                        | 3/3                             | 784                 | 28                    | 7.02                 | 198          | 113                                | Merit<br>Marks                                 | 48                                                               | stitutio                                                                                                                               | andida                                                                                                                                 |                                                                                                                          |
| struleModu                                                                                                                               | :18:39 /                                                                                            | MHT-CET               | MHT-CET              | MHT-CET                   | MHT-CET               | MHT-CET                  | MHT-CET                         | MHT-CET             | MHT-CET               | MHT-CET              | MHT-CET      | MHT-CET                            | Entrance<br>Exam                               |                                                                  | n Name                                                                                                                                 | ites Ad                                                                                                                                | 305, 0                                                                                                                   |
| laitmPrintAd                                                                                                                             | ž                                                                                                   | PH17177016            |                      |                           |                       | PH17158430               |                                 | PH17126173          | PH1714417             | PH17125340           | PH1714390    | PH1712471                          | Exam ID                                        |                                                                  | Institution Name [Code] :-                                                                                                             | mitted t                                                                                                                               | overnm                                                                                                                   |
| https://ph2017.dtemaharashtra.gov.in/instituteModule/irmPrint/AmittedCandidateListToSubmit.aspx?ChoiceCode=63602382310&ChoiceCodeDisplay | Seal                                                                                                | 6 MANNAR AJAY RAMDAS  | MILE SNEHA UDAYKUMAR | 9 KSHIRSAGAR PRASAD SUHAS |                       | HTANICA ATININ VARIBALIO | PHI7104451 MOTE DARSHANA SANIAY | SIDAGTAP SUMIT BALU | PH17144172 VARAYANLAL | O PAT SIDDHI SANDESH |              | PH17124713 SOLANKURE SUNETRA SUNIL | Candidate Name                                 | List of Candidates Admitted Under CAP (Excluding Minority) Seats | :- Chanakya Education. Soceity's, Indira College of Pharmacy, Tathawade, Pune [6360] Course Name [Choice Code] :- Pharmacy [636082310] | List of Candidates Admitted to First Year of Under Graduate Technical Courses in B.Pharmacy & Pharm.D for the Academic<br>Year 2017-18 | STATE COMMON ENTRANCE TES. CELL  305, Government Polytechnic Building, 49, Kherwadi, Bandra (E), Mumbai – 400 051 (M.S.) |
| x?CholcsC                                                                                                                                | Seal of the Institute                                                                               | Male                  | Female               |                           | Female                | Female                   | Female                          | Male                | Female                | Female               | Female       | Female                             | Gender                                         | mitted                                                           | tion. So                                                                                                                               | r Gradi<br>Y                                                                                                                           | COMMO                                                                                                                    |
| ode=63602383                                                                                                                             | nstitute                                                                                            | Aype A                |                      | Aype A                    | THUE A                | Type A                   | AYDE A                          | Type A              | Aype A                | Type A               | Type A       | Type A                             | Candidature<br>Type                            | Under C                                                          | Code]:-                                                                                                                                | duate Technic<br>Year 2017-18                                                                                                          | STATE COMMON ENTRANCE TES                                                                                                |
| 310&Choice                                                                                                                               | Signa<br>n<br>Ta                                                                                    | SPPU                  | SPPU                 | SPPU                      | NMU                   | Sppi                     | UNAS                            | SPPU                | SPPU                  | SPPU                 | SPPU         | SPPU                               | Home<br>University                             | AP (Exc                                                          | Indira C                                                                                                                               | nical Co                                                                                                                               | ANCE TI                                                                                                                  |
| CodeDispla                                                                                                                               | ndira Co                                                                                            | WT-C                  | 280                  | 79BC                      | 2882                  | 2000                     | Open                            | 15C                 | Open.                 | Open                 | Open         | Open                               | Category                                       | luding                                                           | ollege<br>cy [63                                                                                                                       | ourses                                                                                                                                 | Es CELL<br>ndra (E),                                                                                                     |
| V=636082310                                                                                                                              | he Dirac<br>K.NCII<br>llege o<br>de. Pun                                                            | -                     | :                    | :                         | :                     | :                        | 7430                            | , DEF1              | (£3)                  | 1                    | :            | : :                                |                                                | Minorit                                                          | of Pharma<br>6082310]                                                                                                                  | in B.Ph                                                                                                                                | ), Mum                                                                                                                   |
| ő                                                                                                                                        | Signature of the Director/Principal PKINCIPAL  Adira College of Pharmac, Tathawade, Pune - 411 03:2 | 50.33                 | 59.67                | 71.67                     | 70.00                 | 65 00                    | 49.67                           | 57.00               | 61.33                 | 63.67                | 74.00        | 71.33                              | PH Type  / Eligibility Defence Percentage Type | y) Seats                                                         | тасу, Та                                                                                                                               | armacy                                                                                                                                 | bai - 40                                                                                                                 |
|                                                                                                                                          | ipal                                                                                                | GNT2H                 | ГОВСН                | СОВСН                     | LOBCO                 | IORCH<br>OVIVO           | DEFS                            | DEFS                | PWDC                  | GOPENH               | GOPENH       | LOPENH                             | Seat<br>Type                                   |                                                                  | athawa                                                                                                                                 | & Phar                                                                                                                                 | 0 051                                                                                                                    |
|                                                                                                                                          |                                                                                                     | 95860                 | 50860                | 50000                     | 11870                 | 31610                    | 60000                           | 0                   | 60000                 | 99860                | 96610        | 60860                              | Fees                                           |                                                                  | de, Pui                                                                                                                                | m.D for                                                                                                                                | (M.S.)                                                                                                                   |
|                                                                                                                                          | Pag                                                                                                 | 26/07/201             | 26/07/2017           | 26/07/2017                | 26/07/2017            | 28/07/2017               | 26/07/2017                      | 29/07/2017          | 29/07/201             | 29/07/201            | 27/07/2017   | 29/07/2017                         | Admission<br>Date                              |                                                                  | ne [636                                                                                                                                | the Ac                                                                                                                                 |                                                                                                                          |
| <b>3</b>                                                                                                                                 | Page No: 1/6                                                                                        | 26/07/2017 26/07/2017 |                      |                           | 26/07/2017/26/07/2017 | 102/07/201               |                                 |                     | 29/07/2017 29/07/2017 | 29/07/2017 29/07/201 | 7 27/07/2017 | 7 29/07/201                        | n Uploaded<br>Date                             |                                                                  | [o                                                                                                                                     | ademic                                                                                                                                 |                                                                                                                          |