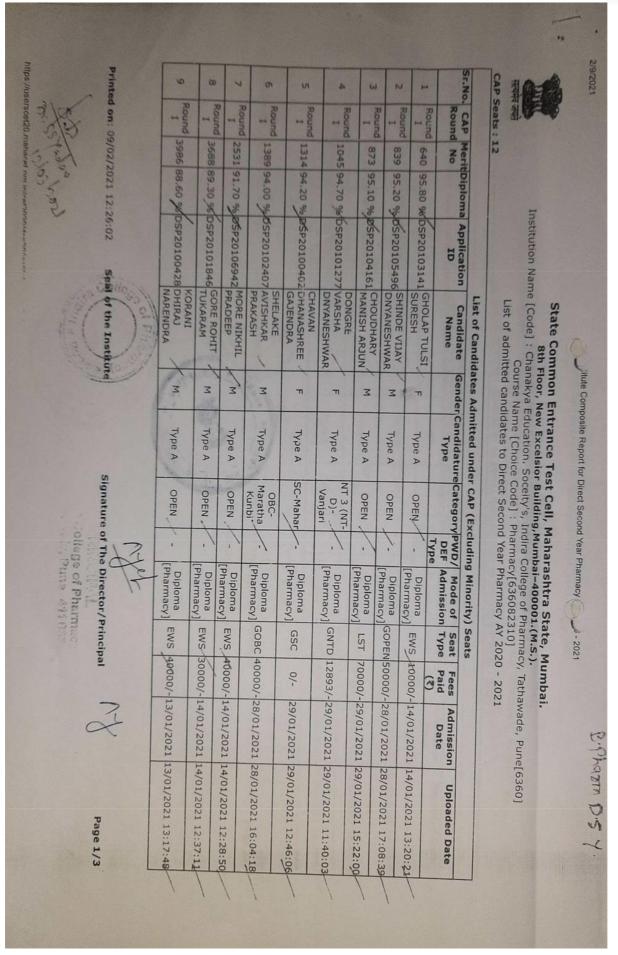

#### **INDEX**

| Sr No | Documents                                  | Pg No   |
|-------|--------------------------------------------|---------|
| 1     | Approved admission list from DTE, RO, PUNE |         |
| a)    | <u>AY:2017-18</u>                          | 3-32    |
| b)    | <u>AY:2018-19</u>                          | 33-55   |
| c)    | <u>AY:2019-20</u>                          | 56-87   |
| d)    | <u>AY:2020-21</u>                          | 88-132  |
| e)    | <u>AY:2021-22</u>                          | 133-177 |

## APPROVED ADMISSION LIST FROM DTE, RO, PUNE FOR AY 2017-18

| nu                                                                                                                                       | Prir                                                                                                | 1.14.                 | T.                   | 10.6                      | 4                     | 8.                       | 外                               | 1                   | 1.0                   | 13.                  | F.           | N.                                 | No.                                            | Nu                                                               | +6                                                                                                                                     | 32-95 S                                                                                                                                |                                                                                                                          |
|------------------------------------------------------------------------------------------------------------------------------------------|-----------------------------------------------------------------------------------------------------|-----------------------|----------------------|---------------------------|-----------------------|--------------------------|---------------------------------|---------------------|-----------------------|----------------------|--------------|------------------------------------|------------------------------------------------|------------------------------------------------------------------|----------------------------------------------------------------------------------------------------------------------------------------|----------------------------------------------------------------------------------------------------------------------------------------|--------------------------------------------------------------------------------------------------------------------------|
| <i>ps://p</i> h:2017.d                                                                                                                   | Printed Op \$20/09/2017 10:18:39 AM                                                                 | Kound-II              | Round-II             | 116                       | Round-II              | Round-II                 | Round-II                        | Round-I             | Round-I               | Kound-L              | Round-I      | Round-I                            | Round                                          | Number of Seats :                                                | 1 1                                                                                                                                    |                                                                                                                                        | <b>y</b>                                                                                                                 |
| lemaharasht                                                                                                                              | 20/09/2                                                                                             | 5808                  | Н                    |                           |                       |                          |                                 | 19446               |                       |                      |              | 2275                               | Merit No                                       | Seats:                                                           | Ins                                                                                                                                    | List of C                                                                                                                              |                                                                                                                          |
| ra govindn                                                                                                                               | 2017 10                                                                                             | 187                   | 98                   | 98                        | 8                     | 2                        | 3/3                             | 784                 | 28                    | 7.02                 | 198          | 113                                | Merit<br>Marks                                 | 48                                                               | stitutio                                                                                                                               | andida                                                                                                                                 |                                                                                                                          |
| struleModu                                                                                                                               | :18:39 /                                                                                            | MHT-CET               | MHT-CET              | MHT-CET                   | MHT-CET               | MHT-CET                  | MHT-CET                         | MHT-CET             | MHT-CET               | MHT-CET              | MHT-CET      | MHT-CET                            | Entrance<br>Exam                               |                                                                  | n Name                                                                                                                                 | ites Ad                                                                                                                                | 305, 0                                                                                                                   |
| laitmPrintAd                                                                                                                             | ž                                                                                                   | PH17177016            |                      |                           |                       | PH17158430               |                                 | PH17126173          | PH1714417             | PH17125340           | PH1714390    | PH1712471                          | Exam ID                                        |                                                                  | Institution Name [Code] :-                                                                                                             | mitted t                                                                                                                               | overnm                                                                                                                   |
| https://ph2017.dtemaharashtra.gov.in/instituteModule/irmPrint/AmittedCandidateListToSubmit.aspx?ChoiceCode=63602382310&ChoiceCodeDisplay | Seal                                                                                                | 6 MANNAR AJAY RAMDAS  | MILE SNEHA UDAYKUMAR | 9 KSHIRSAGAR PRASAD SUHAS |                       | HTANICA ATININ VARIBALIO | PHI7104451 MOTE DARSHANA SANIAY | SIDAGTAP SUMIT BALU | PH17144172 VARAYANLAL | O PAT SIDDHI SANDESH |              | PH17124713 SOLANKURE SUNETRA SUNIL | Candidate Name                                 | List of Candidates Admitted Under CAP (Excluding Minority) Seats | :- Chanakya Education. Soceity's, Indira College of Pharmacy, Tathawade, Pune [6360] Course Name [Choice Code] :- Pharmacy [636082310] | List of Candidates Admitted to First Year of Under Graduate Technical Courses in B.Pharmacy & Pharm.D for the Academic<br>Year 2017-18 | STATE COMMON ENTRANCE TES. CELL  305, Government Polytechnic Building, 49, Kherwadi, Bandra (E), Mumbai – 400 051 (M.S.) |
| x?CholcsC                                                                                                                                | Seal of the Institute                                                                               | Male                  | Female               |                           | Female                | Female                   | Female                          | Male                | Female                | Female               | Female       | Female                             | Gender                                         | mitted                                                           | tion. So                                                                                                                               | r Gradi<br>Y                                                                                                                           | COMMO                                                                                                                    |
| ode=63602383                                                                                                                             | nstitute                                                                                            | Aype A                |                      | Aype A                    | THUE A                | Type A                   | AYDE A                          | Type A              | Aype A                | Type A               | Type A       | Type A                             | Candidature<br>Type                            | Under C                                                          | Code]:-                                                                                                                                | duate Technic<br>Year 2017-18                                                                                                          | STATE COMMON ENTRANCE TES                                                                                                |
| 310&Choice                                                                                                                               | Signa<br>n<br>Ta                                                                                    | SPPU                  | SPPU                 | SPPU                      | NMU                   | Sppi                     | UNAS                            | SPPU                | SPPU                  | SPPU                 | SPPU         | SPPU                               | Home<br>University                             | AP (Exc                                                          | Indira C                                                                                                                               | nical Co                                                                                                                               | ANCE TI                                                                                                                  |
| CodeDispla                                                                                                                               | ndira Co                                                                                            | WT-C                  | 280                  | 79BC                      | 2882                  | 2000                     | Open                            | 15C                 | Open.                 | Open                 | Open         | Open                               | Category                                       | luding                                                           | ollege<br>cy [63                                                                                                                       | ourses                                                                                                                                 | Es CELL<br>ndra (E),                                                                                                     |
| V=636082310                                                                                                                              | he Dirac<br>K.NCII<br>llege o<br>de. Pun                                                            | -                     | :                    | :                         | :                     | :                        | 7430                            | , DEF1              | (£3)                  | 1                    | :            | : :                                |                                                | Minorit                                                          | of Pharma<br>6082310]                                                                                                                  | in B.Ph                                                                                                                                | ), Mum                                                                                                                   |
| ő                                                                                                                                        | Signature of the Director/Principal PKINCIPAL  Adira College of Pharmac, Tathawade, Pune - 411 03:2 | 50.33                 | 59.67                | 71.67                     | 70.00                 | 65 00                    | 49.67                           | 57.00               | 61.33                 | 63.67                | 74.00        | 71.33                              | PH Type  / Eligibility Defence Percentage Type | y) Seats                                                         | тасу, Та                                                                                                                               | armacy                                                                                                                                 | bai - 40                                                                                                                 |
|                                                                                                                                          | ipal                                                                                                | GNT2H                 | ГОВСН                | СОВСН                     | LOBCO                 | IORCH<br>OVIVO           | DEFS                            | DEFS                | PWDC                  | GOPENH               | GOPENH       | LOPENH                             | Seat<br>Type                                   |                                                                  | athawa                                                                                                                                 | & Phar                                                                                                                                 | 0 051                                                                                                                    |
|                                                                                                                                          |                                                                                                     | 95860                 | 50860                | 50000                     | 11870                 | 31610                    | 60000                           | 0                   | 60000                 | 99860                | 96610        | 60860                              | Fees                                           |                                                                  | de, Pui                                                                                                                                | m.D for                                                                                                                                | (M.S.)                                                                                                                   |
|                                                                                                                                          | Pag                                                                                                 | 26/07/201             | 26/07/2017           | 26/07/2017                | 26/07/2017            | 28/07/2017               | 26/07/2017                      | 29/07/2017          | 29/07/201             | 29/07/201            | 27/07/2017   | 29/07/2017                         | Admission<br>Date                              |                                                                  | ne [636                                                                                                                                | the Ac                                                                                                                                 |                                                                                                                          |
| <b>3</b>                                                                                                                                 | Page No: 1/6                                                                                        | 26/07/2017 26/07/2017 |                      |                           | 26/07/2017/26/07/2017 | 102/07/201               |                                 |                     | 29/07/2017 29/07/2017 | 29/07/2017 29/07/201 | 7 27/07/2017 | 7 29/07/201                        | n Uploaded<br>Date                             |                                                                  | [o                                                                                                                                     | ademic                                                                                                                                 |                                                                                                                          |