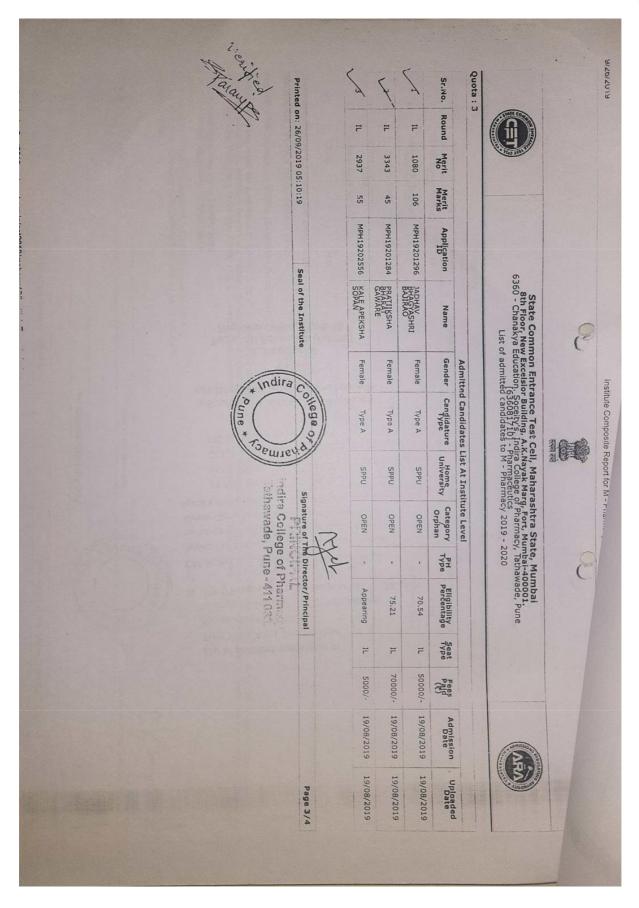

## APPROVED ADMISSION LIST FROM DTE, RO, PUNE FOR AY 2017-18

| nu                                                                                                                                       | Prir                                                                                                | 1.14.                 | T.                   | 10.6                      | 4                     | 8.                       | 外                               | 1                   | 1.0                   | 13.                  | F.           | N.                                 | No.                                            | Nu                                                               | +6                                                                                                                                     | 32-95 S                                                                                                                                |                                                                                                                          |
|------------------------------------------------------------------------------------------------------------------------------------------|-----------------------------------------------------------------------------------------------------|-----------------------|----------------------|---------------------------|-----------------------|--------------------------|---------------------------------|---------------------|-----------------------|----------------------|--------------|------------------------------------|------------------------------------------------|------------------------------------------------------------------|----------------------------------------------------------------------------------------------------------------------------------------|----------------------------------------------------------------------------------------------------------------------------------------|--------------------------------------------------------------------------------------------------------------------------|
| <i>ps://p</i> h:2017.d                                                                                                                   | Printed Op \$20/09/2017 10:18:39 AM                                                                 | Kound-II              | Round-II             | 116                       | Round-II              | Round-II                 | Round-II                        | Round-I             | Round-I               | Kound-L              | Round-I      | Round-I                            | Round                                          | Number of Seats :                                                | 1 1                                                                                                                                    |                                                                                                                                        | <b>y</b>                                                                                                                 |
| lemaharasht                                                                                                                              | 20/09/2                                                                                             | 5808                  | Н                    |                           |                       |                          |                                 | 19446               |                       |                      |              | 2275                               | Merit No                                       | Seats:                                                           | Ins                                                                                                                                    | List of C                                                                                                                              |                                                                                                                          |
| ra govindn                                                                                                                               | 2017 10                                                                                             | 187                   | 98                   | 98                        | 8                     | 2                        | 3/3                             | 784                 | 28                    | 7.02                 | 198          | 113                                | Merit<br>Marks                                 | 48                                                               | stitutio                                                                                                                               | andida                                                                                                                                 |                                                                                                                          |
| struleModu                                                                                                                               | :18:39 /                                                                                            | MHT-CET               | MHT-CET              | MHT-CET                   | MHT-CET               | MHT-CET                  | MHT-CET                         | MHT-CET             | MHT-CET               | MHT-CET              | MHT-CET      | MHT-CET                            | Entrance<br>Exam                               |                                                                  | n Name                                                                                                                                 | ites Ad                                                                                                                                | 305, 0                                                                                                                   |
| laitmPrintAd                                                                                                                             | ž                                                                                                   | PH17177016            |                      |                           |                       | PH17158430               |                                 | PH17126173          | PH1714417             | PH17125340           | PH1714390    | PH1712471                          | Exam ID                                        |                                                                  | Institution Name [Code] :-                                                                                                             | mitted t                                                                                                                               | overnm                                                                                                                   |
| https://ph2017.dtemaharashtra.gov.in/instituteModule/irmPrint/AmittedCandidateListToSubmit.aspx?ChoiceCode=63602382310&ChoiceCodeDisplay | Seal                                                                                                | 6 MANNAR AJAY RAMDAS  | MILE SNEHA UDAYKUMAR | 9 KSHIRSAGAR PRASAD SUHAS |                       | HTANICA ATININ VARIBALIO | PHI7104451 MOTE DARSHANA SANIAY | SIDAGTAP SUMIT BALU | PH17144172 VARAYANLAL | O PAT SIDDHI SANDESH |              | PH17124713 SOLANKURE SUNETRA SUNIL | Candidate Name                                 | List of Candidates Admitted Under CAP (Excluding Minority) Seats | :- Chanakya Education. Soceity's, Indira College of Pharmacy, Tathawade, Pune [6360] Course Name [Choice Code] :- Pharmacy [636082310] | List of Candidates Admitted to First Year of Under Graduate Technical Courses in B.Pharmacy & Pharm.D for the Academic<br>Year 2017-18 | STATE COMMON ENTRANCE TES. CELL  305, Government Polytechnic Building, 49, Kherwadi, Bandra (E), Mumbai – 400 051 (M.S.) |
| x?CholcsC                                                                                                                                | Seal of the Institute                                                                               | Male                  | Female               |                           | Female                | Female                   | Female                          | Male                | Female                | Female               | Female       | Female                             | Gender                                         | mitted                                                           | tion. So                                                                                                                               | r Gradi<br>Y                                                                                                                           | COMMO                                                                                                                    |
| ode=63602383                                                                                                                             | nstitute                                                                                            | Aype A                |                      | Aype A                    | THUE A                | Type A                   | AYDE A                          | Type A              | Aype A                | Type A               | Type A       | Type A                             | Candidature<br>Type                            | Under C                                                          | Code]:-                                                                                                                                | duate Technic<br>Year 2017-18                                                                                                          | STATE COMMON ENTRANCE TES                                                                                                |
| 310&Choice                                                                                                                               | Signa<br>n<br>Ta                                                                                    | SPPU                  | SPPU                 | SPPU                      | NMU                   | Sppi                     | UNAS                            | SPPU                | SPPU                  | SPPU                 | SPPU         | SPPU                               | Home<br>University                             | AP (Exc                                                          | Indira C                                                                                                                               | nical Co                                                                                                                               | ANCE TI                                                                                                                  |
| CodeDispla                                                                                                                               | ndira Co                                                                                            | WT-C                  | 280                  | 79BC                      | 2882                  | 2000                     | Open                            | 15C                 | Open.                 | Open                 | Open         | Open                               | Category                                       | luding                                                           | ollege<br>cy [63                                                                                                                       | ourses                                                                                                                                 | Es CELL<br>ndra (E),                                                                                                     |
| V=636082310                                                                                                                              | he Dirac<br>K.NCII<br>llege o<br>de. Pun                                                            | -                     | :                    | :                         | :                     | :                        | 7430                            | , DEF1              | (£3)                  | 1                    | :            | : :                                |                                                | Minorit                                                          | of Pharma<br>6082310]                                                                                                                  | in B.Ph                                                                                                                                | ), Mum                                                                                                                   |
| ő                                                                                                                                        | Signature of the Director/Principal PKINCIPAL  Adira College of Pharmac, Tathawade, Pune - 411 03:2 | 50.33                 | 59.67                | 71.67                     | 70.00                 | 65 00                    | 49.67                           | 57.00               | 61.33                 | 63.67                | 74.00        | 71.33                              | PH Type  / Eligibility Defence Percentage Type | y) Seats                                                         | тасу, Та                                                                                                                               | armacy                                                                                                                                 | bai - 40                                                                                                                 |
|                                                                                                                                          | ipal                                                                                                | GNT2H                 | ГОВСН                | СОВСН                     | LOBCO                 | IORCH<br>OVIVO           | DEFS                            | DEFS                | PWDC                  | GOPENH               | GOPENH       | LOPENH                             | Seat<br>Type                                   |                                                                  | athawa                                                                                                                                 | & Phar                                                                                                                                 | 0 051                                                                                                                    |
|                                                                                                                                          |                                                                                                     | 95860                 | 50860                | 50000                     | 11870                 | 31610                    | 60000                           | 0                   | 60000                 | 99860                | 96610        | 60860                              | Fees                                           |                                                                  | de, Pui                                                                                                                                | m.D for                                                                                                                                | (M.S.)                                                                                                                   |
|                                                                                                                                          | Pag                                                                                                 | 26/07/201             | 26/07/2017           | 26/07/2017                | 26/07/2017            | 28/07/2017               | 26/07/2017                      | 29/07/2017          | 29/07/201             | 29/07/201            | 27/07/2017   | 29/07/2017                         | Admission<br>Date                              |                                                                  | ne [636                                                                                                                                | the Ac                                                                                                                                 |                                                                                                                          |
| <b>3</b>                                                                                                                                 | Page No: 1/6                                                                                        | 26/07/2017 26/07/2017 |                      |                           | 26/07/2017/26/07/2017 | 102/07/201               |                                 |                     | 29/07/2017 29/07/2017 | 29/07/2017 29/07/201 | 7 27/07/2017 | 7 29/07/201                        | n Uploaded<br>Date                             |                                                                  | [o                                                                                                                                     | ademic                                                                                                                                 |                                                                                                                          |

https://ph2017.dtemaharashtra.gov.in/InstituteModule/frmPrintAdmittedCandidateListToSubmit.aspx?ChoiceCode=63602382310&ChoiceCodeDisnlav=6360294.0 Printed On: 20/09/2017 10:18:39 AM (58. 57. 56 55. 54. 53. 52 Number of Seats: 12 50. No. 49. 48. Institute Level Institute Level Institute Level Institute Institute Level Institute Institute Institute Level Institute Level Level Institute Round List of Candidates Admitted to First Year of Under Graduate Technical Courses in B.Pharmacy & Pharm.D for the Academic Year 2017-18 Merit No 12 11 10 9 8 7 6 U 4 w Institution Name [Code] :- Chanakya Education. Soceity's, Indira College of Pharmacy, Tathawade, Pune [6360] 14 Merit Marks 60 72 67 74 32 82 83 84 84 68 16 MHT-CET PH17111691 CHOUDHARY VAIBHAV MHT-CET PH17182015 SAKSHI VIVEK DEVHARE MHT-CET PH17207970 ANISHA THOMAS MHT-CET PH17106180 JOJU RETHNASENAN MHT-CET MHT-CET MHT-CET PH17209184 KABRA SEJAL MUKESH Exam MHT-CET PH17155711 KHIYANSARA RITIKA MHT-CET PH17168217 CHOUDHARY MANISHA MHT-CET PH17143151 GODSE GAURAV RAJENDRA MHT-CET MHT-CET 305, Government Polytechnic Building, 49, Kherwadi, Bandra (E), Mumbai – 400 051 (M.S.) PH17167189 ARORA ANISHA PRAVIN PH17109981 Application ID PH17115201 DESHPANDE GAUTAMI SHRIKANT PH17125741 BANADE SHAMBHAVI SHASHANK MAHAPATRA CHANDAN BISHWANATH Candidate Name List of Candidates Admitted Under Institutional Seats ...: State Common Entrance Test Cell, Governme STATE COMMON ENTRANCE TEST CELL Seal of the Institute Female Female Female Female Female Gender Male Female Female Female Male Male Male Candidature Type Type A Type A Type A Type A Type A SMO Type A Type A Type A Type A Type A SWO University Signature of the Director/Principal SPPU SPPU SPPU SPPU DBAMU SPPU SPPU SPPU SPPU SPPU Tathawade. Pune - 411 033 adira College of Pharmacy NA NA Open Category Open Open Open Open Open Open Open Open Open harashtra :... Open Open Defence Type PH Type 1 Percentage 62.00 57.67 53.00 63.67 56.67 57.00 56.33 62.33 60.67 55.67 61.67 75.00 Seat H H IL F H H H H IL H IL H 99000 99000 50000 55000 60860 30000 60000 50000 60000 35000 50860 99000 Fees 29/08/2017 29/08/2017 29/08/2017 29/08/2017 29/08/2017 29/08/2017 29/08/2017 29/08/2017 29/08/2017 29/08/2017 29/08/2017 29/08/2017 31/08/2017 31/08/2017 29/08/2017 29/08/2017 29/08/2017 29/08/2017 29/08/2017 29/08/2017 29/08/2017 29/08/2017 29/08/2017 29/08/2017 Admission Date Page No: 5/6 Uploaded