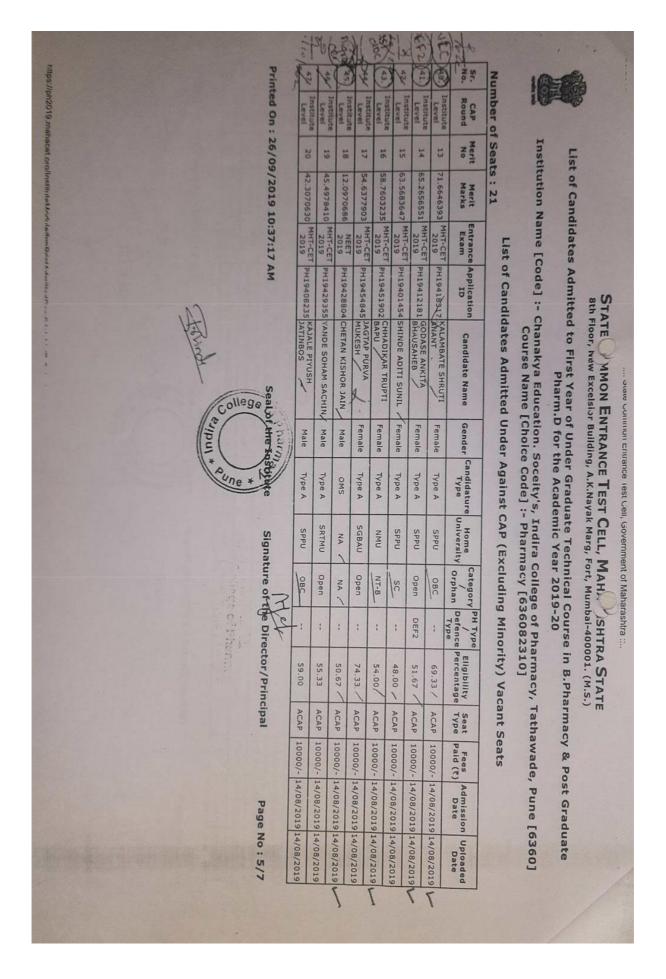

## APPROVED ADMISSION LIST FROM DTE, RO, PUNE FOR AY 2017-18

| nu                                                                                                                                       | Prir                                                                                                | 1.14.                 | T.                   | 10.6                      | 4                     | 8.                       | 外                               | 1                   | 1.0                   | 13.                  | F.           | N.                                 | No.                                            | Nu                                                               | +6                                                                                                                                     | 32-95 S                                                                                                                                |                                                                                                                          |
|------------------------------------------------------------------------------------------------------------------------------------------|-----------------------------------------------------------------------------------------------------|-----------------------|----------------------|---------------------------|-----------------------|--------------------------|---------------------------------|---------------------|-----------------------|----------------------|--------------|------------------------------------|------------------------------------------------|------------------------------------------------------------------|----------------------------------------------------------------------------------------------------------------------------------------|----------------------------------------------------------------------------------------------------------------------------------------|--------------------------------------------------------------------------------------------------------------------------|
| <i>ps://p</i> h:2017.d                                                                                                                   | Printed Op \$20/09/2017 10:18:39 AM                                                                 | Kound-II              | Round-II             | 116                       | Round-II              | Round-II                 | Round-II                        | Round-I             | Round-I               | Kound-L              | Round-I      | Round-I                            | Round                                          | Number of Seats :                                                | 1 1                                                                                                                                    |                                                                                                                                        | <b>y</b>                                                                                                                 |
| lemaharasht                                                                                                                              | 20/09/2                                                                                             | 5808                  | Н                    |                           |                       |                          |                                 | 19446               |                       |                      |              | 2275                               | Merit No                                       | Seats:                                                           | Ins                                                                                                                                    | List of C                                                                                                                              |                                                                                                                          |
| ra govindn                                                                                                                               | 2017 10                                                                                             | 187                   | 98                   | 98                        | 8                     | 2                        | 3/3                             | 784                 | 28                    | 7.02                 | 198          | 113                                | Merit<br>Marks                                 | 48                                                               | stitutio                                                                                                                               | andida                                                                                                                                 |                                                                                                                          |
| struleModu                                                                                                                               | :18:39 /                                                                                            | MHT-CET               | MHT-CET              | MHT-CET                   | MHT-CET               | MHT-CET                  | MHT-CET                         | MHT-CET             | MHT-CET               | MHT-CET              | MHT-CET      | MHT-CET                            | Entrance<br>Exam                               |                                                                  | n Name                                                                                                                                 | ites Ad                                                                                                                                | 305, 0                                                                                                                   |
| laitmPrintAd                                                                                                                             | ž                                                                                                   | PH17177016            |                      |                           |                       | PH17158430               |                                 | PH17126173          | PH1714417             | PH17125340           | PH1714390    | PH1712471                          | Exam ID                                        |                                                                  | Institution Name [Code] :-                                                                                                             | mitted t                                                                                                                               | overnm                                                                                                                   |
| https://ph2017.dtemaharashtra.gov.in/instituteModule/irmPrint/AmittedCandidateListToSubmit.aspx?ChoiceCode=63602382310&ChoiceCodeDisplay | Seal                                                                                                | 6 MANNAR AJAY RAMDAS  | MILE SNEHA UDAYKUMAR | 9 KSHIRSAGAR PRASAD SUHAS |                       | HTANICA ATININ VARIBALIO | PHI7104451 MOTE DARSHANA SANIAY | SIDAGTAP SUMIT BALU | PH17144172 VARAYANLAL | O PAT SIDDHI SANDESH |              | PH17124713 SOLANKURE SUNETRA SUNIL | Candidate Name                                 | List of Candidates Admitted Under CAP (Excluding Minority) Seats | :- Chanakya Education. Soceity's, Indira College of Pharmacy, Tathawade, Pune [6360] Course Name [Choice Code] :- Pharmacy [636082310] | List of Candidates Admitted to First Year of Under Graduate Technical Courses in B.Pharmacy & Pharm.D for the Academic<br>Year 2017-18 | STATE COMMON ENTRANCE TES. CELL  305, Government Polytechnic Building, 49, Kherwadi, Bandra (E), Mumbai – 400 051 (M.S.) |
| x?CholcsC                                                                                                                                | Seal of the Institute                                                                               | Male                  | Female               |                           | Female                | Female                   | Female                          | Male                | Female                | Female               | Female       | Female                             | Gender                                         | mitted                                                           | tion. So                                                                                                                               | r Gradi<br>Y                                                                                                                           | COMMO                                                                                                                    |
| ode=63602383                                                                                                                             | nstitute                                                                                            | Aype A                |                      | Aype A                    | THUE A                | Type A                   | AYDE A                          | Type A              | Aype A                | Type A               | Type A       | Type A                             | Candidature<br>Type                            | Under C                                                          | Code]:-                                                                                                                                | duate Technic<br>Year 2017-18                                                                                                          | STATE COMMON ENTRANCE TES                                                                                                |
| 310&Choice                                                                                                                               | Signa<br>n<br>Ta                                                                                    | SPPU                  | SPPU                 | SPPU                      | NMU                   | Sppi                     | UNAS                            | SPPU                | SPPU                  | SPPU                 | SPPU         | SPPU                               | Home<br>University                             | AP (Exc                                                          | Indira C                                                                                                                               | nical Co                                                                                                                               | ANCE TI                                                                                                                  |
| CodeDispla                                                                                                                               | ndira Co                                                                                            | WT-C                  | 280                  | 79BC                      | 2882                  | 2000                     | Open                            | 15C                 | Open.                 | Open                 | Open         | Open                               | Category                                       | luding                                                           | ollege<br>cy [63                                                                                                                       | ourses                                                                                                                                 | Es CELL<br>ndra (E),                                                                                                     |
| V=636082310                                                                                                                              | he Dirac<br>K.NCII<br>llege o<br>de. Pun                                                            | -                     | :                    | :                         | :                     | :                        | 7430                            | , DEF1              | (£3)                  | 1                    | :            | : :                                |                                                | Minorit                                                          | of Pharma<br>6082310]                                                                                                                  | in B.Ph                                                                                                                                | ), Mum                                                                                                                   |
| ő                                                                                                                                        | Signature of the Director/Principal PKINCIPAL  Adira College of Pharmac, Tathawade, Pune - 411 03:2 | 50.33                 | 59.67                | 71.67                     | 70.00                 | 65 00                    | 49.67                           | 57.00               | 61.33                 | 63.67                | 74.00        | 71.33                              | PH Type  / Eligibility Defence Percentage Type | y) Seats                                                         | тасу, Та                                                                                                                               | armacy                                                                                                                                 | bai - 40                                                                                                                 |
|                                                                                                                                          | ipal                                                                                                | GNT2H                 | ГОВСН                | СОВСН                     | LOBCO                 | IORCH<br>OVIVO           | DEFS                            | DEFS                | PWDC                  | GOPENH               | GOPENH       | LOPENH                             | Seat<br>Type                                   |                                                                  | athawa                                                                                                                                 | & Phar                                                                                                                                 | 0 051                                                                                                                    |
|                                                                                                                                          |                                                                                                     | 95860                 | 50860                | 50000                     | 11870                 | 31610                    | 60000                           | 0                   | 60000                 | 99860                | 96610        | 60860                              | Fees                                           |                                                                  | de, Pui                                                                                                                                | m.D for                                                                                                                                | (M.S.)                                                                                                                   |
|                                                                                                                                          | Pag                                                                                                 | 26/07/201             | 26/07/2017           | 26/07/2017                | 26/07/2017            | 28/07/2017               | 26/07/2017                      | 29/07/2017          | 29/07/201             | 29/07/201            | 27/07/2017   | 29/07/2017                         | Admission<br>Date                              |                                                                  | ne [636                                                                                                                                | the Ac                                                                                                                                 |                                                                                                                          |
| <b>3</b>                                                                                                                                 | Page No: 1/6                                                                                        | 26/07/2017 26/07/2017 |                      |                           | 26/07/2017/26/07/2017 | 102/07/201               |                                 |                     | 29/07/2017 29/07/2017 | 29/07/2017 29/07/201 | 7 27/07/2017 | 7 29/07/201                        | n Uploaded<br>Date                             |                                                                  | [o                                                                                                                                     | ademic                                                                                                                                 |                                                                                                                          |

https://ph2017.dtemaharashtra.gov.in/InstituteModule/frmPrintAdmittedCandidateListToSubmit.aspx?ChoiceCode=63602382310&ChoiceCodeDisnlav=6360294.0 Printed On: 20/09/2017 10:18:39 AM (58. 57. 56 55. 54. 53. 52 Number of Seats: 12 50. No. 49. 48. Institute Level Institute Level Institute Level Institute Institute Level Institute Institute Institute Level Institute Level Level Institute Round List of Candidates Admitted to First Year of Under Graduate Technical Courses in B.Pharmacy & Pharm.D for the Academic Year 2017-18 Merit No 12 11 10 9 8 7 6 U 4 w Institution Name [Code] :- Chanakya Education. Soceity's, Indira College of Pharmacy, Tathawade, Pune [6360] 14 Merit Marks 60 72 67 74 32 82 83 84 84 68 16 MHT-CET PH17111691 CHOUDHARY VAIBHAV MHT-CET PH17182015 SAKSHI VIVEK DEVHARE MHT-CET PH17207970 ANISHA THOMAS MHT-CET PH17106180 JOJU RETHNASENAN MHT-CET MHT-CET MHT-CET PH17209184 KABRA SEJAL MUKESH Exam MHT-CET PH17155711 KHIYANSARA RITIKA MHT-CET PH17168217 CHOUDHARY MANISHA MHT-CET PH17143151 GODSE GAURAV RAJENDRA MHT-CET MHT-CET 305, Government Polytechnic Building, 49, Kherwadi, Bandra (E), Mumbai – 400 051 (M.S.) PH17167189 ARORA ANISHA PRAVIN PH17109981 Application ID PH17115201 DESHPANDE GAUTAMI SHRIKANT PH17125741 BANADE SHAMBHAVI SHASHANK MAHAPATRA CHANDAN BISHWANATH Candidate Name List of Candidates Admitted Under Institutional Seats ...: State Common Entrance Test Cell, Governme STATE COMMON ENTRANCE TEST CELL Seal of the Institute Female Female Female Female Female Gender Male Female Female Female Male Male Male Candidature Type Type A Type A Type A Type A Type A SMO Type A Type A Type A Type A Type A SWO University Signature of the Director/Principal SPPU SPPU SPPU SPPU DBAMU SPPU SPPU SPPU SPPU SPPU Tathawade. Pune - 411 033 adira College of Pharmacy NA NA Open Category Open Open Open Open Open Open Open Open Open harashtra :... Open Open Defence Type PH Type 1 Percentage 62.00 57.67 53.00 63.67 56.67 57.00 56.33 62.33 60.67 55.67 61.67 75.00 Seat H H IL F H H H H IL H IL H 99000 99000 50000 55000 60860 30000 60000 50000 60000 35000 50860 99000 Fees 29/08/2017 29/08/2017 29/08/2017 29/08/2017 29/08/2017 29/08/2017 29/08/2017 29/08/2017 29/08/2017 29/08/2017 29/08/2017 29/08/2017 31/08/2017 31/08/2017 29/08/2017 29/08/2017 29/08/2017 29/08/2017 29/08/2017 29/08/2017 29/08/2017 29/08/2017 29/08/2017 29/08/2017 Admission Date Page No: 5/6 Uploaded