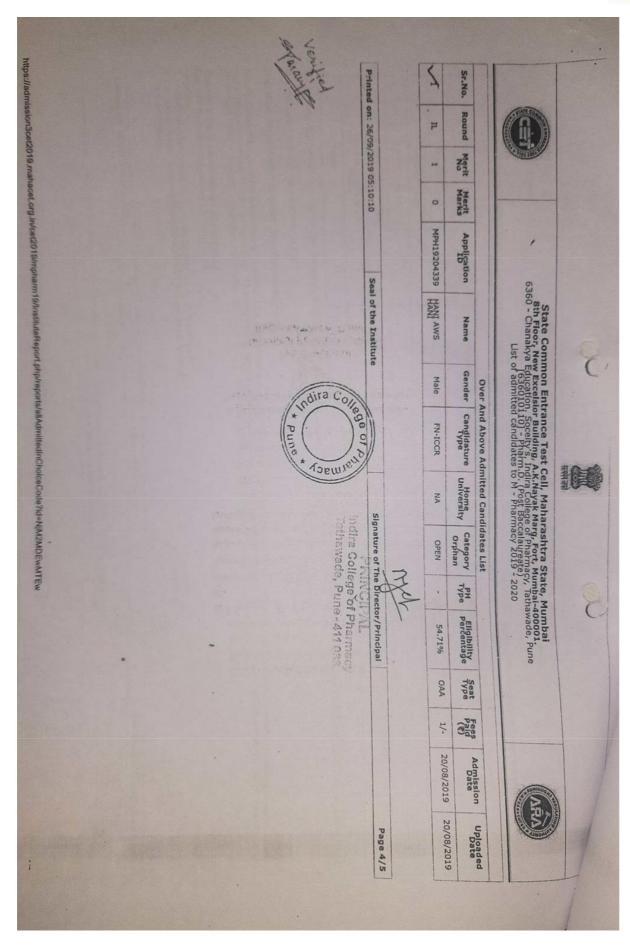

## APPROVED ADMISSION LIST FROM DTE, RO, PUNE FOR AY 2017-18

| nu                                                                                                                                       | Prir                                                                                                | 1.14.                 | T.                   | 10.6                      | 4                     | 8.                       | 外                               | 1                   | 1.0                   | 13.                  | F.           | N.                                 | No.                                            | Nu                                                               | +6                                                                                                                                     | 32-95 S                                                                                                                                |                                                                                                                          |
|------------------------------------------------------------------------------------------------------------------------------------------|-----------------------------------------------------------------------------------------------------|-----------------------|----------------------|---------------------------|-----------------------|--------------------------|---------------------------------|---------------------|-----------------------|----------------------|--------------|------------------------------------|------------------------------------------------|------------------------------------------------------------------|----------------------------------------------------------------------------------------------------------------------------------------|----------------------------------------------------------------------------------------------------------------------------------------|--------------------------------------------------------------------------------------------------------------------------|
| <i>ps://p</i> h:2017.d                                                                                                                   | Printed Op \$20/09/2017 10:18:39 AM                                                                 | Kound-II              | Round-II             | 116                       | Round-II              | Round-II                 | Round-II                        | Round-I             | Round-I               | Kound-L              | Round-I      | Round-I                            | Round                                          | Number of Seats :                                                | 1 1                                                                                                                                    |                                                                                                                                        | <b>y</b>                                                                                                                 |
| lemaharasht                                                                                                                              | 20/09/2                                                                                             | 5808                  | Н                    |                           |                       |                          |                                 | 19446               |                       |                      |              | 2275                               | Merit No                                       | Seats:                                                           | Ins                                                                                                                                    | List of C                                                                                                                              |                                                                                                                          |
| ra govindn                                                                                                                               | 2017 10                                                                                             | 187                   | 98                   | 98                        | 8                     | 2                        | 3/3                             | 784                 | 28                    | 7.02                 | 198          | 113                                | Merit<br>Marks                                 | 48                                                               | stitutio                                                                                                                               | andida                                                                                                                                 |                                                                                                                          |
| struleModu                                                                                                                               | :18:39 /                                                                                            | MHT-CET               | MHT-CET              | MHT-CET                   | MHT-CET               | MHT-CET                  | MHT-CET                         | MHT-CET             | MHT-CET               | MHT-CET              | MHT-CET      | MHT-CET                            | Entrance<br>Exam                               |                                                                  | n Name                                                                                                                                 | ites Ad                                                                                                                                | 305, 0                                                                                                                   |
| laitmPrintAd                                                                                                                             | ž                                                                                                   | PH17177016            |                      |                           |                       | PH17158430               |                                 | PH17126173          | PH1714417             | PH17125340           | PH1714390    | PH1712471                          | Exam ID                                        |                                                                  | Institution Name [Code] :-                                                                                                             | mitted t                                                                                                                               | overnm                                                                                                                   |
| https://ph2017.dtemaharashtra.gov.in/instituteModule/irmPrint/AmittedCandidateListToSubmit.aspx?ChoiceCode=63602382310&ChoiceCodeDisplay | Seal                                                                                                | 6 MANNAR AJAY RAMDAS  | MILE SNEHA UDAYKUMAR | 9 KSHIRSAGAR PRASAD SUHAS |                       | HTANICA ATININ VARIBALIO | PHI7104451 MOTE DARSHANA SANIAY | SIDAGTAP SUMIT BALU | PH17144172 VARAYANLAL | O PAT SIDDHI SANDESH |              | PH17124713 SOLANKURE SUNETRA SUNIL | Candidate Name                                 | List of Candidates Admitted Under CAP (Excluding Minority) Seats | :- Chanakya Education. Soceity's, Indira College of Pharmacy, Tathawade, Pune [6360] Course Name [Choice Code] :- Pharmacy [636082310] | List of Candidates Admitted to First Year of Under Graduate Technical Courses in B.Pharmacy & Pharm.D for the Academic<br>Year 2017-18 | STATE COMMON ENTRANCE TES. CELL  305, Government Polytechnic Building, 49, Kherwadi, Bandra (E), Mumbai – 400 051 (M.S.) |
| x?CholcsC                                                                                                                                | Seal of the Institute                                                                               | Male                  | Female               |                           | Female                | Female                   | Female                          | Male                | Female                | Female               | Female       | Female                             | Gender                                         | mitted                                                           | tion. So                                                                                                                               | r Gradi<br>Y                                                                                                                           | COMMO                                                                                                                    |
| ode=63602383                                                                                                                             | nstitute                                                                                            | Aype A                |                      | Aype A                    | THUE A                | Type A                   | AYDE A                          | Type A              | Aype A                | Type A               | Type A       | Type A                             | Candidature<br>Type                            | Under C                                                          | Code]:-                                                                                                                                | duate Technic<br>Year 2017-18                                                                                                          | STATE COMMON ENTRANCE TES                                                                                                |
| 310&Choice                                                                                                                               | Signa<br>n<br>Ta                                                                                    | SPPU                  | SPPU                 | SPPU                      | NMU                   | Sppi                     | UNAS                            | SPPU                | SPPU                  | SPPU                 | SPPU         | SPPU                               | Home<br>University                             | AP (Exc                                                          | Indira C                                                                                                                               | nical Co                                                                                                                               | ANCE TI                                                                                                                  |
| CodeDispla                                                                                                                               | ndira Co                                                                                            | WT-C                  | 280                  | 79BC                      | 2882                  | 2000                     | Open                            | 15C                 | Open.                 | Open                 | Open         | Open                               | Category                                       | luding                                                           | ollege<br>cy [63                                                                                                                       | ourses                                                                                                                                 | Es CELL<br>ndra (E),                                                                                                     |
| V=636082310                                                                                                                              | he Dirac<br>K.NCII<br>llege o<br>de. Pun                                                            | -                     | :                    | :                         | :                     | :                        | 7430                            | , DEF1              | (£3)                  | 1                    | :            | : :                                |                                                | Minorit                                                          | of Pharma<br>6082310]                                                                                                                  | in B.Ph                                                                                                                                | ), Mum                                                                                                                   |
| ő                                                                                                                                        | Signature of the Director/Principal PKINCIPAL  Adira College of Pharmac, Tathawade, Pune - 411 03:2 | 50.33                 | 59.67                | 71.67                     | 70.00                 | 65 00                    | 49.67                           | 57.00               | 61.33                 | 63.67                | 74.00        | 71.33                              | PH Type  / Eligibility Defence Percentage Type | y) Seats                                                         | тасу, Та                                                                                                                               | armacy                                                                                                                                 | bai - 40                                                                                                                 |
|                                                                                                                                          | ipal                                                                                                | GNT2H                 | ГОВСН                | СОВСН                     | LOBCO                 | IORCH<br>OVIVO           | DEFS                            | DEFS                | PWDC                  | GOPENH               | GOPENH       | LOPENH                             | Seat<br>Type                                   |                                                                  | athawa                                                                                                                                 | & Phar                                                                                                                                 | 0 051                                                                                                                    |
|                                                                                                                                          |                                                                                                     | 95860                 | 50860                | 50000                     | 11870                 | 31610                    | 60000                           | 0                   | 60000                 | 99860                | 96610        | 60860                              | Fees                                           |                                                                  | de, Pui                                                                                                                                | m.D for                                                                                                                                | (M.S.)                                                                                                                   |
|                                                                                                                                          | Pag                                                                                                 | 26/07/201             | 26/07/2017           | 26/07/2017                | 26/07/2017            | 28/07/2017               | 26/07/2017                      | 29/07/2017          | 29/07/201             | 29/07/201            | 27/07/2017   | 29/07/2017                         | Admission<br>Date                              |                                                                  | ne [636                                                                                                                                | the Ac                                                                                                                                 |                                                                                                                          |
| <b>3</b>                                                                                                                                 | Page No: 1/6                                                                                        | 26/07/2017 26/07/2017 |                      |                           | 26/07/2017/26/07/2017 | 102/07/201               |                                 |                     | 29/07/2017 29/07/2017 | 29/07/2017 29/07/201 | 7 27/07/2017 | 7 29/07/201                        | n Uploaded<br>Date                             |                                                                  | [o                                                                                                                                     | ademic                                                                                                                                 |                                                                                                                          |

https://ph2017.dtemaharashtra.gov.in/InstituteModule/frmPrintAdmittedCandidateListToSubmit.aspx?ChoiceCode=63602382310&ChoiceCodeDisnlav=6360294.0 Printed On: 20/09/2017 10:18:39 AM (58. 57. 56 55. 54. 53. 52 Number of Seats: 12 50. No. 49. 48. Institute Level Institute Level Institute Level Institute Institute Level Institute Institute Institute Level Institute Level Level Institute Round List of Candidates Admitted to First Year of Under Graduate Technical Courses in B.Pharmacy & Pharm.D for the Academic Year 2017-18 Merit No 12 11 10 9 8 7 6 U 4 w Institution Name [Code] :- Chanakya Education. Soceity's, Indira College of Pharmacy, Tathawade, Pune [6360] 14 Merit Marks 60 72 67 74 32 82 83 84 84 68 16 MHT-CET PH17111691 CHOUDHARY VAIBHAV MHT-CET PH17182015 SAKSHI VIVEK DEVHARE MHT-CET PH17207970 ANISHA THOMAS MHT-CET PH17106180 JOJU RETHNASENAN MHT-CET MHT-CET MHT-CET PH17209184 KABRA SEJAL MUKESH Exam MHT-CET PH17155711 KHIYANSARA RITIKA MHT-CET PH17168217 CHOUDHARY MANISHA MHT-CET PH17143151 GODSE GAURAV RAJENDRA MHT-CET MHT-CET 305, Government Polytechnic Building, 49, Kherwadi, Bandra (E), Mumbai – 400 051 (M.S.) PH17167189 ARORA ANISHA PRAVIN PH17109981 Application ID PH17115201 DESHPANDE GAUTAMI SHRIKANT PH17125741 BANADE SHAMBHAVI SHASHANK MAHAPATRA CHANDAN BISHWANATH Candidate Name List of Candidates Admitted Under Institutional Seats ...: State Common Entrance Test Cell, Governme STATE COMMON ENTRANCE TEST CELL Seal of the Institute Female Female Female Female Female Gender Male Female Female Female Male Male Male Candidature Type Type A Type A Type A Type A Type A SMO Type A Type A Type A Type A Type A SWO University Signature of the Director/Principal SPPU SPPU SPPU SPPU DBAMU SPPU SPPU SPPU SPPU SPPU Tathawade. Pune - 411 033 adira College of Pharmacy NA NA Open Category Open Open Open Open Open Open Open Open Open harashtra :... Open Open Defence Type PH Type 1 Percentage 62.00 57.67 53.00 63.67 56.67 57.00 56.33 62.33 60.67 55.67 61.67 75.00 Seat H H IL F H H H H IL H IL H 99000 99000 50000 55000 60860 30000 60000 50000 60000 35000 50860 99000 Fees 29/08/2017 29/08/2017 29/08/2017 29/08/2017 29/08/2017 29/08/2017 29/08/2017 29/08/2017 29/08/2017 29/08/2017 29/08/2017 29/08/2017 31/08/2017 31/08/2017 29/08/2017 29/08/2017 29/08/2017 29/08/2017 29/08/2017 29/08/2017 29/08/2017 29/08/2017 29/08/2017 29/08/2017 Admission Date Page No: 5/6 Uploaded