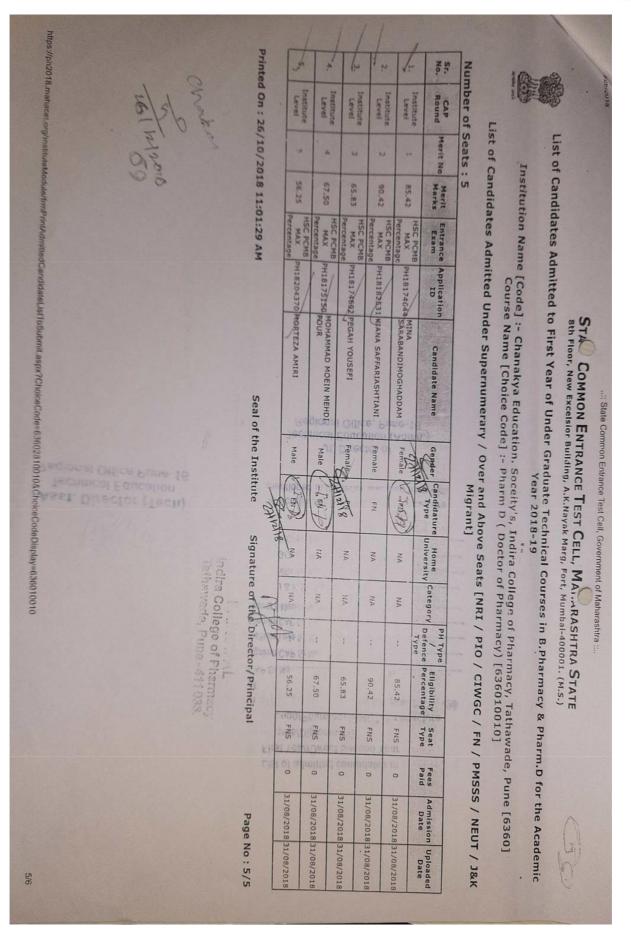

#### **INDEX**

| Sr No | Documents                                  | Pg No   |
|-------|--------------------------------------------|---------|
| 1     | Approved admission list from DTE, RO, PUNE |         |
| a)    | <u>AY:2017-18</u>                          | 3-32    |
| b)    | <u>AY:2018-19</u>                          | 33-55   |
| c)    | <u>AY:2019-20</u>                          | 56-87   |
| d)    | <u>AY:2020-21</u>                          | 88-132  |
| e)    | <u>AY:2021-22</u>                          | 133-177 |

## APPROVED ADMISSION LIST FROM DTE, RO, PUNE FOR AY 2017-18

| nu                                                                                                                                       | Prir                                                                                                | 1.14.                 | T.                   | 10.6                      | 4                     | 8.                       | 外                               | 1                   | 1.0                   | 13.                  | F.           | N.                                 | No.                                            | Nu                                                               | +6                                                                                                                                     | 32-95 S                                                                                                                                |                                                                                                                          |
|------------------------------------------------------------------------------------------------------------------------------------------|-----------------------------------------------------------------------------------------------------|-----------------------|----------------------|---------------------------|-----------------------|--------------------------|---------------------------------|---------------------|-----------------------|----------------------|--------------|------------------------------------|------------------------------------------------|------------------------------------------------------------------|----------------------------------------------------------------------------------------------------------------------------------------|----------------------------------------------------------------------------------------------------------------------------------------|--------------------------------------------------------------------------------------------------------------------------|
| <i>ps://p</i> h:2017.d                                                                                                                   | Printed Op \$20/09/2017 10:18:39 AM                                                                 | Kound-II              | Round-II             | 116                       | Round-II              | Round-II                 | Round-II                        | Round-I             | Round-I               | Kound-L              | Round-I      | Round-I                            | Round                                          | Number of Seats :                                                | 1 1                                                                                                                                    |                                                                                                                                        | <b>y</b>                                                                                                                 |
| lemaharasht                                                                                                                              | 20/09/2                                                                                             | 5808                  | Н                    |                           |                       |                          |                                 | 19446               |                       |                      |              | 2275                               | Merit No                                       | Seats:                                                           | Ins                                                                                                                                    | List of C                                                                                                                              |                                                                                                                          |
| ra govindn                                                                                                                               | 2017 10                                                                                             | 187                   | 98                   | 98                        | 8                     | 2                        | 3/3                             | 784                 | 28                    | 7.02                 | 198          | 113                                | Merit<br>Marks                                 | 48                                                               | stitutio                                                                                                                               | andida                                                                                                                                 |                                                                                                                          |
| struleModu                                                                                                                               | :18:39 /                                                                                            | MHT-CET               | MHT-CET              | MHT-CET                   | MHT-CET               | MHT-CET                  | MHT-CET                         | MHT-CET             | MHT-CET               | MHT-CET              | MHT-CET      | MHT-CET                            | Entrance<br>Exam                               |                                                                  | n Name                                                                                                                                 | ites Ad                                                                                                                                | 305, 0                                                                                                                   |
| laitmPrintAd                                                                                                                             | ž                                                                                                   | PH17177016            |                      |                           |                       | PH17158430               |                                 | PH17126173          | PH1714417             | PH17125340           | PH1714390    | PH1712471                          | Exam ID                                        |                                                                  | Institution Name [Code] :-                                                                                                             | mitted t                                                                                                                               | overnm                                                                                                                   |
| https://ph2017.dtemaharashtra.gov.in/instituteModule/irmPrint/AmittedCandidateListToSubmit.aspx?ChoiceCode=63602382310&ChoiceCodeDisplay | Seal                                                                                                | 6 MANNAR AJAY RAMDAS  | MILE SNEHA UDAYKUMAR | 9 KSHIRSAGAR PRASAD SUHAS |                       | HTANICA ATININ VARIBALIO | PHI7104451 MOTE DARSHANA SANIAY | SIDAGTAP SUMIT BALU | PH17144172 VARAYANLAL | O PAT SIDDHI SANDESH |              | PH17124713 SOLANKURE SUNETRA SUNIL | Candidate Name                                 | List of Candidates Admitted Under CAP (Excluding Minority) Seats | :- Chanakya Education. Soceity's, Indira College of Pharmacy, Tathawade, Pune [6360] Course Name [Choice Code] :- Pharmacy [636082310] | List of Candidates Admitted to First Year of Under Graduate Technical Courses in B.Pharmacy & Pharm.D for the Academic<br>Year 2017-18 | STATE COMMON ENTRANCE TES. CELL  305, Government Polytechnic Building, 49, Kherwadi, Bandra (E), Mumbai – 400 051 (M.S.) |
| x?CholcsC                                                                                                                                | Seal of the Institute                                                                               | Male                  | Female               |                           | Female                | Female                   | Female                          | Male                | Female                | Female               | Female       | Female                             | Gender                                         | mitted                                                           | tion. So                                                                                                                               | r Gradi<br>Y                                                                                                                           | COMMO                                                                                                                    |
| ode=63602383                                                                                                                             | nstitute                                                                                            | Aype A                |                      | Aype A                    | THUE A                | Type A                   | AYDE A                          | Type A              | Aype A                | Type A               | Type A       | Type A                             | Candidature<br>Type                            | Under C                                                          | Code]:-                                                                                                                                | duate Technic<br>Year 2017-18                                                                                                          | STATE COMMON ENTRANCE TES                                                                                                |
| 310&Choice                                                                                                                               | Signa<br>n<br>Ta                                                                                    | SPPU                  | SPPU                 | SPPU                      | NMU                   | Sppi                     | UNAS                            | SPPU                | SPPU                  | SPPU                 | SPPU         | SPPU                               | Home<br>University                             | AP (Exc                                                          | Indira C                                                                                                                               | nical Co                                                                                                                               | ANCE TI                                                                                                                  |
| CodeDispla                                                                                                                               | ndira Co                                                                                            | WT-C                  | 280                  | 79BC                      | 2882                  | 2000                     | Open                            | 15C                 | Open.                 | Open                 | Open         | Open                               | Category                                       | luding                                                           | ollege<br>cy [63                                                                                                                       | ourses                                                                                                                                 | Es CELL<br>ndra (E),                                                                                                     |
| V=636082310                                                                                                                              | he Dirac<br>K.NCII<br>llege o<br>de. Pun                                                            | -                     | :                    | :                         | :                     | :                        | 7430                            | , DEF1              | (£3)                  | 1                    | :            | : :                                |                                                | Minorit                                                          | of Pharma<br>6082310]                                                                                                                  | in B.Ph                                                                                                                                | ), Mum                                                                                                                   |
| ő                                                                                                                                        | Signature of the Director/Principal PKINCIPAL  Adira College of Pharmac, Tathawade, Pune - 411 03:2 | 50.33                 | 59.67                | 71.67                     | 70.00                 | 65 00                    | 49.67                           | 57.00               | 61.33                 | 63.67                | 74.00        | 71.33                              | PH Type  / Eligibility Defence Percentage Type | y) Seats                                                         | тасу, Та                                                                                                                               | armacy                                                                                                                                 | bai - 40                                                                                                                 |
|                                                                                                                                          | ipal                                                                                                | GNT2H                 | ГОВСН                | СОВСН                     | LOBCO                 | IORCH<br>OVIVO           | DEFS                            | DEFS                | PWDC                  | GOPENH               | GOPENH       | LOPENH                             | Seat<br>Type                                   |                                                                  | athawa                                                                                                                                 | & Phar                                                                                                                                 | 0 051                                                                                                                    |
|                                                                                                                                          |                                                                                                     | 95860                 | 50860                | 50000                     | 11870                 | 31610                    | 60000                           | 0                   | 60000                 | 99860                | 96610        | 60860                              | Fees                                           |                                                                  | de, Pui                                                                                                                                | m.D for                                                                                                                                | (M.S.)                                                                                                                   |
|                                                                                                                                          | Pag                                                                                                 | 26/07/201             | 26/07/2017           | 26/07/2017                | 26/07/2017            | 28/07/2017               | 26/07/2017                      | 29/07/2017          | 29/07/201             | 29/07/201            | 27/07/2017   | 29/07/2017                         | Admission<br>Date                              |                                                                  | ne [636                                                                                                                                | the Ac                                                                                                                                 |                                                                                                                          |
| <b>3</b>                                                                                                                                 | Page No: 1/6                                                                                        | 26/07/2017 26/07/2017 |                      |                           | 26/07/2017/26/07/2017 | 102/07/201               |                                 |                     | 29/07/2017 29/07/2017 | 29/07/2017 29/07/201 | 7 27/07/2017 | 7 29/07/201                        | n Uploaded<br>Date                             |                                                                  | [o                                                                                                                                     | ademic                                                                                                                                 |                                                                                                                          |