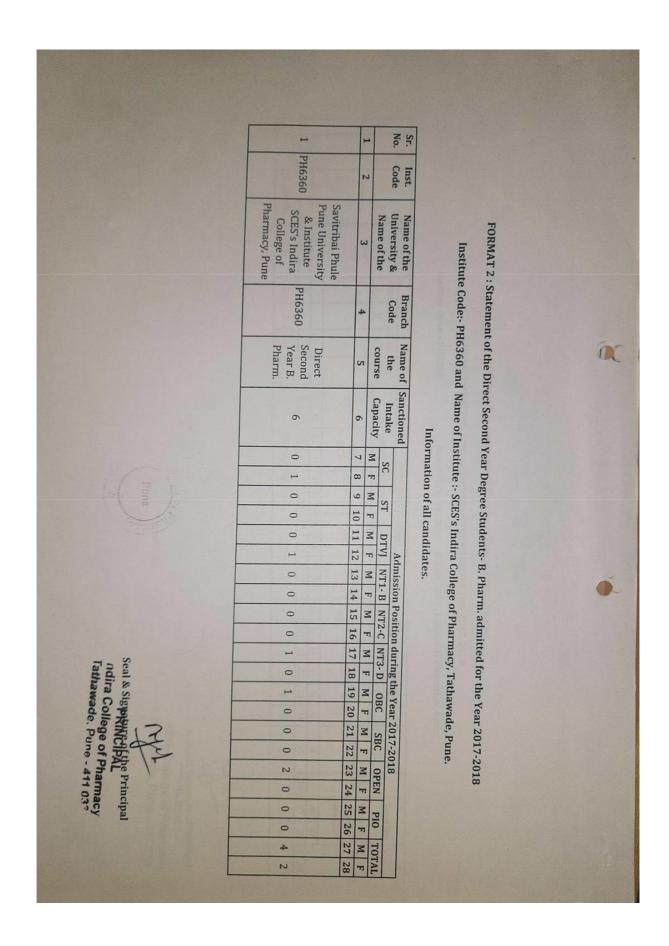

#### 1. Students

1.1 Number of student's year wise during the last five years

1.3.2, 4.3.2, 5.1.3, 1.2.2, 2.2.1, 5.1.1

#### 1. Students

1.1 Number of student's year wise during the last five years

Provide admission report for total students enrolled duly certified by competent authorities for the year 2017-18, 2018-19, 2019-20, 2020-21 and 2021-22.

#### **DVV** Clarifications

Item 1.1 of DVV response: Admission reports approved by Joint Director, Directorate of Technical Education, Regional Office, Pune for Total students enrolled duly certified by competent authorities for the year 2017-18, 2018-19, 2019-20, 2020-21 and 2021-22 are attached herewith.