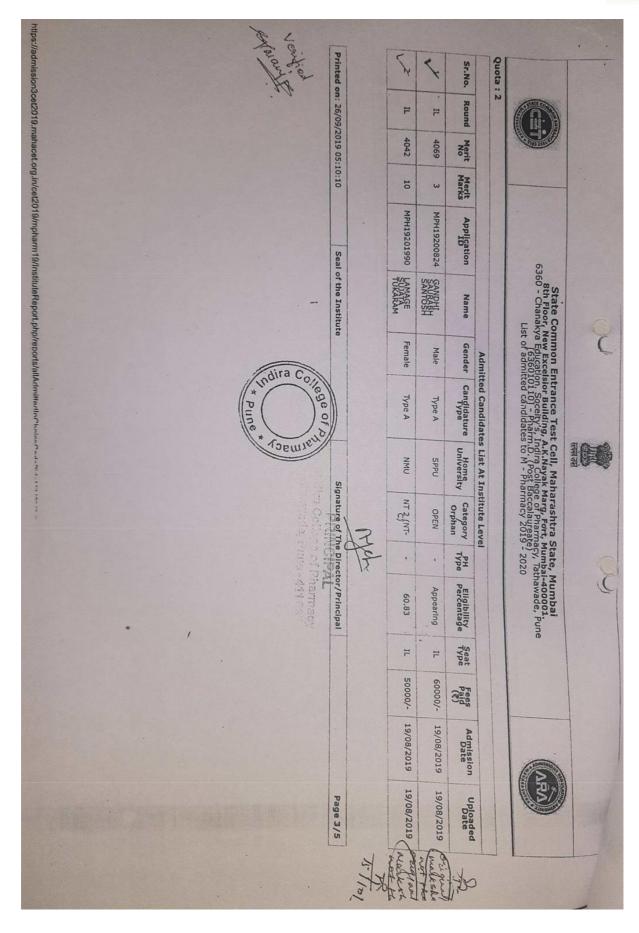

## APPROVED ADMISSION LIST FROM DTE, RO, PUNE FOR AY 2017-18

| nu                                                                                                                                       | Prir                                                                                                | 1.14.                 | T.                   | 10.6                      | 4                     | 8.                       | 外                               | 1                   | 1.0                   | 13.                  | F.           | N.                                 | No.                                            | Nu                                                               | +6                                                                                                                                     | 32-95 S                                                                                                                                |                                                                                                                          |
|------------------------------------------------------------------------------------------------------------------------------------------|-----------------------------------------------------------------------------------------------------|-----------------------|----------------------|---------------------------|-----------------------|--------------------------|---------------------------------|---------------------|-----------------------|----------------------|--------------|------------------------------------|------------------------------------------------|------------------------------------------------------------------|----------------------------------------------------------------------------------------------------------------------------------------|----------------------------------------------------------------------------------------------------------------------------------------|--------------------------------------------------------------------------------------------------------------------------|
| <i>ps://p</i> h:2017.d                                                                                                                   | Printed Op \$20/09/2017 10:18:39 AM                                                                 | Kound-II              | Round-II             | 116                       | Round-II              | Round-II                 | Round-II                        | Round-I             | Round-I               | Kound-L              | Round-I      | Round-I                            | Round                                          | Number of Seats :                                                | 1 1                                                                                                                                    |                                                                                                                                        | <b>y</b>                                                                                                                 |
| lemaharasht                                                                                                                              | 20/09/2                                                                                             | 5808                  | Н                    |                           |                       |                          |                                 | 19446               |                       |                      |              | 2275                               | Merit No                                       | Seats:                                                           | Ins                                                                                                                                    | List of C                                                                                                                              |                                                                                                                          |
| ra govindn                                                                                                                               | 2017 10                                                                                             | 187                   | 98                   | 98                        | 8                     | 2                        | 3/3                             | 784                 | 28                    | 7.02                 | 198          | 113                                | Merit<br>Marks                                 | 48                                                               | stitutio                                                                                                                               | andida                                                                                                                                 |                                                                                                                          |
| struleModu                                                                                                                               | :18:39 /                                                                                            | MHT-CET               | MHT-CET              | MHT-CET                   | MHT-CET               | MHT-CET                  | MHT-CET                         | MHT-CET             | MHT-CET               | MHT-CET              | MHT-CET      | MHT-CET                            | Entrance<br>Exam                               |                                                                  | n Name                                                                                                                                 | ites Ad                                                                                                                                | 305, 0                                                                                                                   |
| laitmPrintAd                                                                                                                             | ž                                                                                                   | PH17177016            |                      |                           |                       | PH17158430               |                                 | PH17126173          | PH1714417             | PH17125340           | PH1714390    | PH1712471                          | Exam ID                                        |                                                                  | Institution Name [Code] :-                                                                                                             | mitted t                                                                                                                               | overnm                                                                                                                   |
| https://ph2017.dtemaharashtra.gov.in/instituteModule/irmPrint/AmittedCandidateListToSubmit.aspx?ChoiceCode=63602382310&ChoiceCodeDisplay | Seal                                                                                                | 6 MANNAR AJAY RAMDAS  | MILE SNEHA UDAYKUMAR | 9 KSHIRSAGAR PRASAD SUHAS |                       | HTANICA ATININ VARIBALIO | PHI7104451 MOTE DARSHANA SANIAY | SIDAGTAP SUMIT BALU | PH17144172 VARAYANLAL | O PAT SIDDHI SANDESH |              | PH17124713 SOLANKURE SUNETRA SUNIL | Candidate Name                                 | List of Candidates Admitted Under CAP (Excluding Minority) Seats | :- Chanakya Education. Soceity's, Indira College of Pharmacy, Tathawade, Pune [6360] Course Name [Choice Code] :- Pharmacy [636082310] | List of Candidates Admitted to First Year of Under Graduate Technical Courses in B.Pharmacy & Pharm.D for the Academic<br>Year 2017-18 | STATE COMMON ENTRANCE TES. CELL  305, Government Polytechnic Building, 49, Kherwadi, Bandra (E), Mumbai – 400 051 (M.S.) |
| x?CholcsC                                                                                                                                | Seal of the Institute                                                                               | Male                  | Female               |                           | Female                | Female                   | Female                          | Male                | Female                | Female               | Female       | Female                             | Gender                                         | mitted                                                           | tion. So                                                                                                                               | r Gradi<br>Y                                                                                                                           | COMMO                                                                                                                    |
| ode=63602383                                                                                                                             | nstitute                                                                                            | Aype A                |                      | Aype A                    | THUE A                | Type A                   | AYDE A                          | Type A              | Aype A                | Type A               | Type A       | Type A                             | Candidature<br>Type                            | Under C                                                          | Code]:-                                                                                                                                | duate Technic<br>Year 2017-18                                                                                                          | STATE COMMON ENTRANCE TES                                                                                                |
| 310&Choice                                                                                                                               | Signa<br>n<br>Ta                                                                                    | SPPU                  | SPPU                 | SPPU                      | NMU                   | Sppi                     | UNAS                            | SPPU                | SPPU                  | SPPU                 | SPPU         | SPPU                               | Home<br>University                             | AP (Exc                                                          | Indira C                                                                                                                               | nical Co                                                                                                                               | ANCE TI                                                                                                                  |
| CodeDispla                                                                                                                               | ndira Co                                                                                            | WT-C                  | 280                  | 79BC                      | 2882                  | 2000                     | Open                            | 15C                 | Open.                 | Open                 | Open         | Open                               | Category                                       | luding                                                           | ollege<br>cy [63                                                                                                                       | ourses                                                                                                                                 | Es CELL<br>ndra (E),                                                                                                     |
| V=636082310                                                                                                                              | he Dirac<br>K.NCII<br>llege o<br>de. Pun                                                            | -                     | :                    | :                         | :                     | :                        | 7430                            | , DEF1              | (£3)                  | 1                    | :            | : :                                |                                                | Minorit                                                          | of Pharma<br>6082310]                                                                                                                  | in B.Ph                                                                                                                                | ), Mum                                                                                                                   |
| ő                                                                                                                                        | Signature of the Director/Principal PKINCIPAL  Adira College of Pharmac, Tathawade, Pune - 411 03:2 | 50.33                 | 59.67                | 71.67                     | 70.00                 | 65 00                    | 49.67                           | 57.00               | 61.33                 | 63.67                | 74.00        | 71.33                              | PH Type  / Eligibility Defence Percentage Type | y) Seats                                                         | тасу, Та                                                                                                                               | armacy                                                                                                                                 | bai - 40                                                                                                                 |
|                                                                                                                                          | ipal                                                                                                | GNT2H                 | ГОВСН                | СОВСН                     | LOBCO                 | IORCH<br>OVIVO           | DEFS                            | DEFS                | PWDC                  | GOPENH               | GOPENH       | LOPENH                             | Seat<br>Type                                   |                                                                  | athawa                                                                                                                                 | & Phar                                                                                                                                 | 0 051                                                                                                                    |
|                                                                                                                                          |                                                                                                     | 95860                 | 50860                | 50000                     | 11870                 | 31610                    | 60000                           | 0                   | 60000                 | 99860                | 96610        | 60860                              | Fees                                           |                                                                  | de, Pui                                                                                                                                | m.D for                                                                                                                                | (M.S.)                                                                                                                   |
|                                                                                                                                          | Pag                                                                                                 | 26/07/201             | 26/07/2017           | 26/07/2017                | 26/07/2017            | 28/07/2017               | 26/07/2017                      | 29/07/2017          | 29/07/201             | 29/07/201            | 27/07/2017   | 29/07/2017                         | Admission<br>Date                              |                                                                  | ne [636                                                                                                                                | the Ac                                                                                                                                 |                                                                                                                          |
| <b>3</b>                                                                                                                                 | Page No: 1/6                                                                                        | 26/07/2017 26/07/2017 |                      |                           | 26/07/2017/26/07/2017 | 102/07/201               |                                 |                     | 29/07/2017 29/07/2017 | 29/07/2017 29/07/201 | 7 27/07/2017 | 7 29/07/201                        | n Uploaded<br>Date                             |                                                                  | [o                                                                                                                                     | ademic                                                                                                                                 |                                                                                                                          |

https://ph2017.dtemaharashtra.gov.in/InstituteModule/frmPrintAdmittedCandidateListToSubmit.aspx?ChoiceCode=63602382310&ChoiceCodeDisnlav=6360294.0 Printed On: 20/09/2017 10:18:39 AM (58. 57. 56 55. 54. 53. 52 Number of Seats: 12 50. No. 49. 48. Institute Level Institute Level Institute Level Institute Institute Level Institute Institute Institute Level Institute Level Level Institute Round List of Candidates Admitted to First Year of Under Graduate Technical Courses in B.Pharmacy & Pharm.D for the Academic Year 2017-18 Merit No 12 11 10 9 8 7 6 U 4 w Institution Name [Code] :- Chanakya Education. Soceity's, Indira College of Pharmacy, Tathawade, Pune [6360] 14 Merit Marks 60 72 67 74 32 82 83 84 84 68 16 MHT-CET PH17111691 CHOUDHARY VAIBHAV MHT-CET PH17182015 SAKSHI VIVEK DEVHARE MHT-CET PH17207970 ANISHA THOMAS MHT-CET PH17106180 JOJU RETHNASENAN MHT-CET MHT-CET MHT-CET PH17209184 KABRA SEJAL MUKESH Exam MHT-CET PH17155711 KHIYANSARA RITIKA MHT-CET PH17168217 CHOUDHARY MANISHA MHT-CET PH17143151 GODSE GAURAV RAJENDRA MHT-CET MHT-CET 305, Government Polytechnic Building, 49, Kherwadi, Bandra (E), Mumbai – 400 051 (M.S.) PH17167189 ARORA ANISHA PRAVIN PH17109981 Application ID PH17115201 DESHPANDE GAUTAMI SHRIKANT PH17125741 BANADE SHAMBHAVI SHASHANK MAHAPATRA CHANDAN BISHWANATH Candidate Name List of Candidates Admitted Under Institutional Seats ...: State Common Entrance Test Cell, Governme STATE COMMON ENTRANCE TEST CELL Seal of the Institute Female Female Female Female Female Gender Male Female Female Female Male Male Male Candidature Type Type A Type A Type A Type A Type A SMO Type A Type A Type A Type A Type A SWO University Signature of the Director/Principal SPPU SPPU SPPU SPPU DBAMU SPPU SPPU SPPU SPPU SPPU Tathawade. Pune - 411 033 adira College of Pharmacy NA NA Open Category Open Open Open Open Open Open Open Open Open harashtra :... Open Open Defence Type PH Type 1 Percentage 62.00 57.67 53.00 63.67 56.67 57.00 56.33 62.33 60.67 55.67 61.67 75.00 Seat H H IL F H H H H IL H IL H 99000 99000 50000 55000 60860 30000 60000 50000 60000 35000 50860 99000 Fees 29/08/2017 29/08/2017 29/08/2017 29/08/2017 29/08/2017 29/08/2017 29/08/2017 29/08/2017 29/08/2017 29/08/2017 29/08/2017 29/08/2017 31/08/2017 31/08/2017 29/08/2017 29/08/2017 29/08/2017 29/08/2017 29/08/2017 29/08/2017 29/08/2017 29/08/2017 29/08/2017 29/08/2017 Admission Date Page No: 5/6 Uploaded