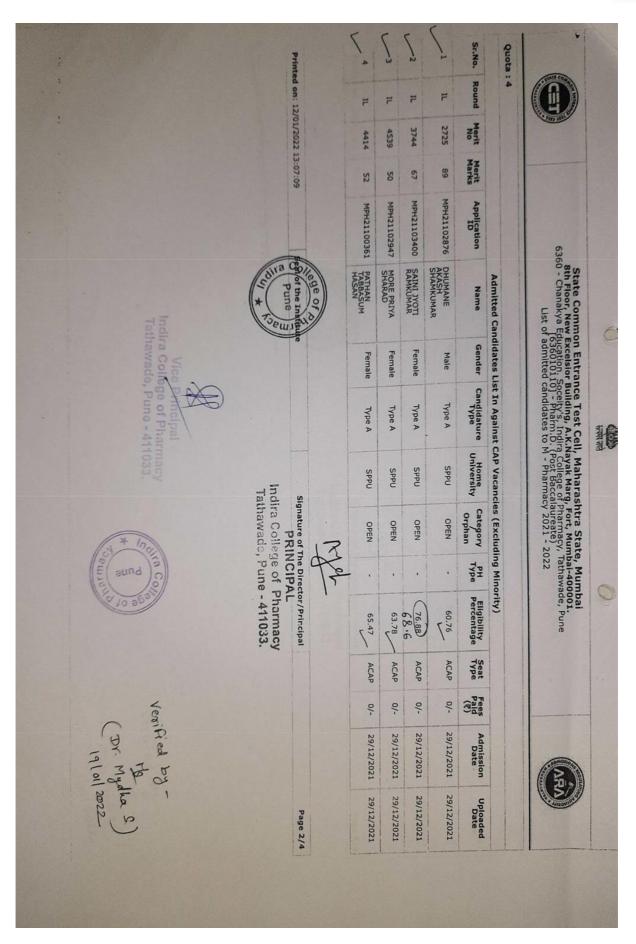

## APPROVED ADMISSION LIST FROM DTE, RO, PUNE FOR AY 2017-18

| nu                                                                                                                                       | Prir                                                                                                | 1.14.                 | T.                   | 10.6                      | 4                     | 8.                       | 外                               | 1                   | 1.0                   | 13.                  | F.           | N.                                 | No.                                            | Nu                                                               | +6                                                                                                                                     | 32-95 S                                                                                                                                |                                                                                                                          |
|------------------------------------------------------------------------------------------------------------------------------------------|-----------------------------------------------------------------------------------------------------|-----------------------|----------------------|---------------------------|-----------------------|--------------------------|---------------------------------|---------------------|-----------------------|----------------------|--------------|------------------------------------|------------------------------------------------|------------------------------------------------------------------|----------------------------------------------------------------------------------------------------------------------------------------|----------------------------------------------------------------------------------------------------------------------------------------|--------------------------------------------------------------------------------------------------------------------------|
| <i>ps://p</i> h:2017.d                                                                                                                   | Printed Op \$20/09/2017 10:18:39 AM                                                                 | Kound-II              | Round-II             | 116                       | Round-II              | Round-II                 | Round-II                        | Round-I             | Round-I               | Kound-L              | Round-I      | Round-I                            | Round                                          | Number of Seats :                                                | 1 1                                                                                                                                    |                                                                                                                                        | <b>y</b>                                                                                                                 |
| lemaharasht                                                                                                                              | 20/09/2                                                                                             | 5808                  | Н                    |                           |                       |                          |                                 | 19446               |                       |                      |              | 2275                               | Merit No                                       | Seats:                                                           | Ins                                                                                                                                    | List of C                                                                                                                              |                                                                                                                          |
| ra govindn                                                                                                                               | 2017 10                                                                                             | 187                   | 98                   | 98                        | 8                     | 2                        | 3/3                             | 784                 | 28                    | 7.02                 | 198          | 113                                | Merit<br>Marks                                 | 48                                                               | stitutio                                                                                                                               | andida                                                                                                                                 |                                                                                                                          |
| struleModu                                                                                                                               | :18:39 /                                                                                            | MHT-CET               | MHT-CET              | MHT-CET                   | MHT-CET               | MHT-CET                  | MHT-CET                         | MHT-CET             | MHT-CET               | MHT-CET              | MHT-CET      | MHT-CET                            | Entrance<br>Exam                               |                                                                  | n Name                                                                                                                                 | ites Ad                                                                                                                                | 305, 0                                                                                                                   |
| laitmPrintAd                                                                                                                             | ž                                                                                                   | PH17177016            |                      |                           |                       | PH17158430               |                                 | PH17126173          | PH1714417             | PH17125340           | PH1714390    | PH1712471                          | Exam ID                                        |                                                                  | Institution Name [Code] :-                                                                                                             | mitted t                                                                                                                               | overnm                                                                                                                   |
| https://ph2017.dtemaharashtra.gov.in/instituteModule/irmPrint/AmittedCandidateListToSubmit.aspx?ChoiceCode=63602382310&ChoiceCodeDisplay | Seal                                                                                                | 6 MANNAR AJAY RAMDAS  | MILE SNEHA UDAYKUMAR | 9 KSHIRSAGAR PRASAD SUHAS |                       | HTANICA ATININ VARIBALIO | PHI7104451 MOTE DARSHANA SANIAY | SIDAGTAP SUMIT BALU | PH17144172 VARAYANLAL | O PAT SIDDHI SANDESH |              | PH17124713 SOLANKURE SUNETRA SUNIL | Candidate Name                                 | List of Candidates Admitted Under CAP (Excluding Minority) Seats | :- Chanakya Education. Soceity's, Indira College of Pharmacy, Tathawade, Pune [6360] Course Name [Choice Code] :- Pharmacy [636082310] | List of Candidates Admitted to First Year of Under Graduate Technical Courses in B.Pharmacy & Pharm.D for the Academic<br>Year 2017-18 | STATE COMMON ENTRANCE TES. CELL  305, Government Polytechnic Building, 49, Kherwadi, Bandra (E), Mumbai – 400 051 (M.S.) |
| x?CholcsC                                                                                                                                | Seal of the Institute                                                                               | Male                  | Female               |                           | Female                | Female                   | Female                          | Male                | Female                | Female               | Female       | Female                             | Gender                                         | mitted                                                           | tion. So                                                                                                                               | r Gradi<br>Y                                                                                                                           | COMMO                                                                                                                    |
| ode=63602383                                                                                                                             | nstitute                                                                                            | Aype A                |                      | Aype A                    | THUE A                | Type A                   | AYDE A                          | Type A              | Aype A                | Type A               | Type A       | Type A                             | Candidature<br>Type                            | Under C                                                          | Code]:-                                                                                                                                | duate Technic<br>Year 2017-18                                                                                                          | STATE COMMON ENTRANCE TES                                                                                                |
| 310&Choice                                                                                                                               | Signa<br>n<br>Ta                                                                                    | SPPU                  | SPPU                 | SPPU                      | NMU                   | Sppi                     | UNAS                            | SPPU                | SPPU                  | SPPU                 | SPPU         | SPPU                               | Home<br>University                             | AP (Exc                                                          | Indira C                                                                                                                               | nical Co                                                                                                                               | ANCE TI                                                                                                                  |
| CodeDispla                                                                                                                               | ndira Co                                                                                            | WT-C                  | 280                  | 79BC                      | 2882                  | 2000                     | Open                            | 15C                 | Open.                 | Open                 | Open         | Open                               | Category                                       | luding                                                           | ollege<br>cy [63                                                                                                                       | ourses                                                                                                                                 | Es CELL<br>ndra (E),                                                                                                     |
| V=636082310                                                                                                                              | he Dirac<br>K.NCII<br>llege o<br>de. Pun                                                            | -                     | :                    | :                         | :                     | :                        | 7430                            | , DEF1              | (£3)                  | 1                    | :            | : :                                |                                                | Minorit                                                          | of Pharma<br>6082310]                                                                                                                  | in B.Ph                                                                                                                                | ), Mum                                                                                                                   |
| ő                                                                                                                                        | Signature of the Director/Principal PKINCIPAL  Adira College of Pharmac, Tathawade, Pune - 411 03:2 | 50.33                 | 59.67                | 71.67                     | 70.00                 | 65 00                    | 49.67                           | 57.00               | 61.33                 | 63.67                | 74.00        | 71.33                              | PH Type  / Eligibility Defence Percentage Type | y) Seats                                                         | тасу, Та                                                                                                                               | armacy                                                                                                                                 | bai - 40                                                                                                                 |
|                                                                                                                                          | ipal                                                                                                | GNT2H                 | ГОВСН                | СОВСН                     | LOBCO                 | IORCH<br>OVIVO           | DEFS                            | DEFS                | PWDC                  | GOPENH               | GOPENH       | LOPENH                             | Seat<br>Type                                   |                                                                  | athawa                                                                                                                                 | & Phar                                                                                                                                 | 0 051                                                                                                                    |
|                                                                                                                                          |                                                                                                     | 95860                 | 50860                | 50000                     | 11870                 | 31610                    | 60000                           | 0                   | 60000                 | 99860                | 96610        | 60860                              | Fees                                           |                                                                  | de, Pui                                                                                                                                | m.D for                                                                                                                                | (M.S.)                                                                                                                   |
|                                                                                                                                          | Pag                                                                                                 | 26/07/201             | 26/07/2017           | 26/07/2017                | 26/07/2017            | 28/07/2017               | 26/07/2017                      | 29/07/2017          | 29/07/201             | 29/07/201            | 27/07/2017   | 29/07/2017                         | Admission<br>Date                              |                                                                  | ne [636                                                                                                                                | the Ac                                                                                                                                 |                                                                                                                          |
| <b>3</b>                                                                                                                                 | Page No: 1/6                                                                                        | 26/07/2017 26/07/2017 |                      |                           | 26/07/2017/26/07/2017 | 102/07/201               |                                 |                     | 29/07/2017 29/07/2017 | 29/07/2017 29/07/201 | 7 27/07/2017 | 7 29/07/201                        | n Uploaded<br>Date                             |                                                                  | [o                                                                                                                                     | ademic                                                                                                                                 |                                                                                                                          |

https://ph2017.dtemaharashtra.gov.in/InstituteModule/frmPrintAdmittedCandidateListToSubmit.aspx?ChoiceCode=63602382310&ChoiceCodeDisnlav=6360294.0 Printed On: 20/09/2017 10:18:39 AM (58. 57. 56 55. 54. 53. 52 Number of Seats: 12 50. No. 49. 48. Institute Level Institute Level Institute Level Institute Institute Level Institute Institute Institute Level Institute Level Level Institute Round List of Candidates Admitted to First Year of Under Graduate Technical Courses in B.Pharmacy & Pharm.D for the Academic Year 2017-18 Merit No 12 11 10 9 8 7 6 U 4 w Institution Name [Code] :- Chanakya Education. Soceity's, Indira College of Pharmacy, Tathawade, Pune [6360] 14 Merit Marks 60 72 67 74 32 82 83 84 84 68 16 MHT-CET PH17111691 CHOUDHARY VAIBHAV MHT-CET PH17182015 SAKSHI VIVEK DEVHARE MHT-CET PH17207970 ANISHA THOMAS MHT-CET PH17106180 JOJU RETHNASENAN MHT-CET MHT-CET MHT-CET PH17209184 KABRA SEJAL MUKESH Exam MHT-CET PH17155711 KHIYANSARA RITIKA MHT-CET PH17168217 CHOUDHARY MANISHA MHT-CET PH17143151 GODSE GAURAV RAJENDRA MHT-CET MHT-CET 305, Government Polytechnic Building, 49, Kherwadi, Bandra (E), Mumbai – 400 051 (M.S.) PH17167189 ARORA ANISHA PRAVIN PH17109981 Application ID PH17115201 DESHPANDE GAUTAMI SHRIKANT PH17125741 BANADE SHAMBHAVI SHASHANK MAHAPATRA CHANDAN BISHWANATH Candidate Name List of Candidates Admitted Under Institutional Seats ...: State Common Entrance Test Cell, Governme STATE COMMON ENTRANCE TEST CELL Seal of the Institute Female Female Female Female Female Gender Male Female Female Female Male Male Male Candidature Type Type A Type A Type A Type A Type A SMO Type A Type A Type A Type A Type A SWO University Signature of the Director/Principal SPPU SPPU SPPU SPPU DBAMU SPPU SPPU SPPU SPPU SPPU Tathawade. Pune - 411 033 adira College of Pharmacy NA NA Open Category Open Open Open Open Open Open Open Open Open harashtra :... Open Open Defence Type PH Type 1 Percentage 62.00 57.67 53.00 63.67 56.67 57.00 56.33 62.33 60.67 55.67 61.67 75.00 Seat H H IL F H H H H IL H IL H 99000 99000 50000 55000 60860 30000 60000 50000 60000 35000 50860 99000 Fees 29/08/2017 29/08/2017 29/08/2017 29/08/2017 29/08/2017 29/08/2017 29/08/2017 29/08/2017 29/08/2017 29/08/2017 29/08/2017 29/08/2017 31/08/2017 31/08/2017 29/08/2017 29/08/2017 29/08/2017 29/08/2017 29/08/2017 29/08/2017 29/08/2017 29/08/2017 29/08/2017 29/08/2017 Admission Date Page No: 5/6 Uploaded