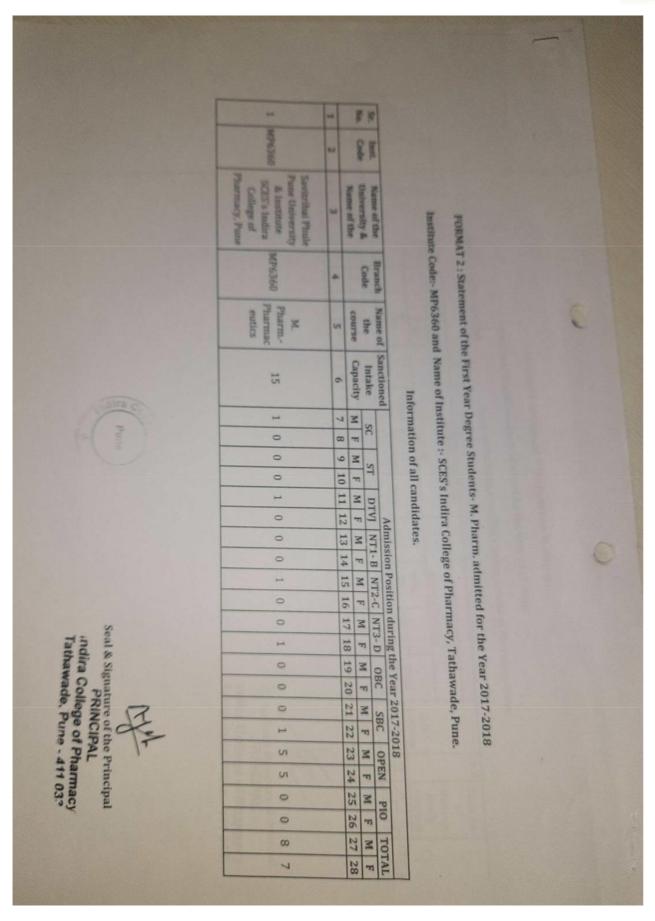

#### 1. Students

1.1 Number of student's year wise during the last five years

1.3.2, 4.3.2, 5.1.3, 1.2.2, 2.2.1, 5.1.1

#### 1. Students

1.1 Number of student's year wise during the last five years

Provide admission report for total students enrolled duly certified by competent authorities for the year 2017-18, 2018-19, 2019-20, 2020-21 and 2021-22.

#### **DVV** Clarifications

Item 1.1 of DVV response: Admission reports approved by Joint Director, Directorate of Technical Education, Regional Office, Pune for Total students enrolled duly certified by competent authorities for the year 2017-18, 2018-19, 2019-20, 2020-21 and 2021-22 are attached herewith.