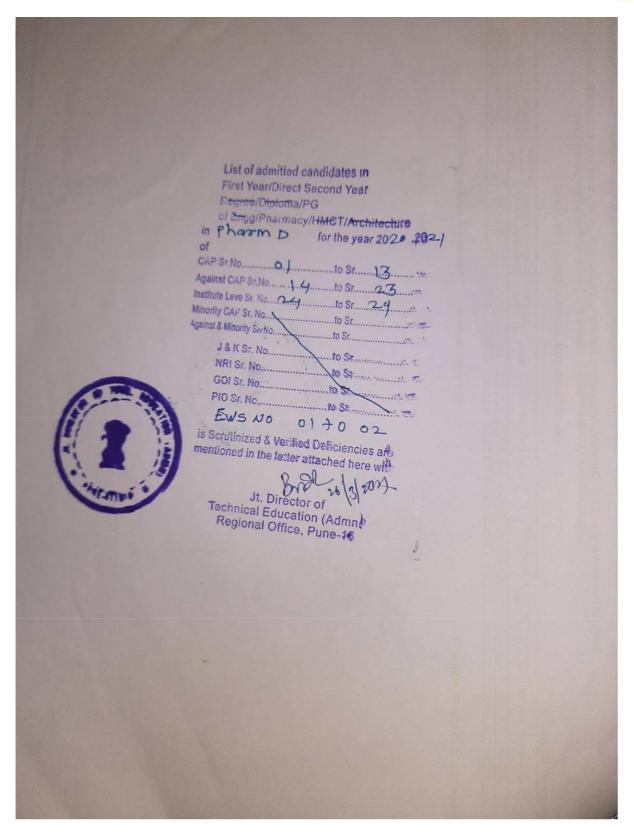

## APPROVED ADMISSION LIST FROM DTE, RO, PUNE FOR AY 2017-18

| nu                                                                                                                                       | Prir                                                                                                | 1.14.                 | T.                   | 10.6                      | 4                     | 8.                       | 外                               | 1                   | 1.0                   | 13.                  | F.           | N.                                 | No.                                            | Nu                                                               | +6                                                                                                                                     | 32-95 S                                                                                                                                |                                                                                                                          |
|------------------------------------------------------------------------------------------------------------------------------------------|-----------------------------------------------------------------------------------------------------|-----------------------|----------------------|---------------------------|-----------------------|--------------------------|---------------------------------|---------------------|-----------------------|----------------------|--------------|------------------------------------|------------------------------------------------|------------------------------------------------------------------|----------------------------------------------------------------------------------------------------------------------------------------|----------------------------------------------------------------------------------------------------------------------------------------|--------------------------------------------------------------------------------------------------------------------------|
| <i>ps://p</i> h:2017.d                                                                                                                   | Printed Op \$20/09/2017 10:18:39 AM                                                                 | Kound-II              | Round-II             | 116                       | Round-II              | Round-II                 | Round-II                        | Round-I             | Round-I               | Kound-L              | Round-I      | Round-I                            | Round                                          | Number of Seats :                                                | 1 1                                                                                                                                    |                                                                                                                                        | <b>y</b>                                                                                                                 |
| lemaharasht                                                                                                                              | 20/09/2                                                                                             | 5808                  | Н                    |                           |                       |                          |                                 | 19446               |                       |                      |              | 2275                               | Merit No                                       | Seats:                                                           | Ins                                                                                                                                    | List of C                                                                                                                              |                                                                                                                          |
| ra govindn                                                                                                                               | 2017 10                                                                                             | 187                   | 98                   | 98                        | 8                     | 2                        | 3/3                             | 784                 | 28                    | 7.02                 | 198          | 113                                | Merit<br>Marks                                 | 48                                                               | stitutio                                                                                                                               | andida                                                                                                                                 |                                                                                                                          |
| struleModu                                                                                                                               | :18:39 /                                                                                            | MHT-CET               | MHT-CET              | MHT-CET                   | MHT-CET               | MHT-CET                  | MHT-CET                         | MHT-CET             | MHT-CET               | MHT-CET              | MHT-CET      | MHT-CET                            | Entrance<br>Exam                               |                                                                  | n Name                                                                                                                                 | ites Ad                                                                                                                                | 305, 0                                                                                                                   |
| laitmPrintAd                                                                                                                             | ž                                                                                                   | PH17177016            |                      |                           |                       | PH17158430               |                                 | PH17126173          | PH1714417             | PH17125340           | PH1714390    | PH1712471                          | Exam ID                                        |                                                                  | Institution Name [Code] :-                                                                                                             | mitted t                                                                                                                               | overnm                                                                                                                   |
| https://ph2017.dtemaharashtra.gov.in/instituteModule/irmPrint/AmittedCandidateListToSubmit.aspx?ChoiceCode=63602382310&ChoiceCodeDisplay | Seal                                                                                                | 6 MANNAR AJAY RAMDAS  | MILE SNEHA UDAYKUMAR | 9 KSHIRSAGAR PRASAD SUHAS |                       | HTANICA ATININ VARIBALIO | PHI7104451 MOTE DARSHANA SANIAY | SIDAGTAP SUMIT BALU | PH17144172 VARAYANLAL | O PAT SIDDHI SANDESH |              | PH17124713 SOLANKURE SUNETRA SUNIL | Candidate Name                                 | List of Candidates Admitted Under CAP (Excluding Minority) Seats | :- Chanakya Education. Soceity's, Indira College of Pharmacy, Tathawade, Pune [6360] Course Name [Choice Code] :- Pharmacy [636082310] | List of Candidates Admitted to First Year of Under Graduate Technical Courses in B.Pharmacy & Pharm.D for the Academic<br>Year 2017-18 | STATE COMMON ENTRANCE TES. CELL  305, Government Polytechnic Building, 49, Kherwadi, Bandra (E), Mumbai – 400 051 (M.S.) |
| x?CholcsC                                                                                                                                | Seal of the Institute                                                                               | Male                  | Female               |                           | Female                | Female                   | Female                          | Male                | Female                | Female               | Female       | Female                             | Gender                                         | mitted                                                           | tion. So                                                                                                                               | r Gradi<br>Y                                                                                                                           | COMMO                                                                                                                    |
| ode=63602383                                                                                                                             | nstitute                                                                                            | Aype A                |                      | Aype A                    | THUE A                | Type A                   | AYDE A                          | Type A              | Aype A                | Type A               | Type A       | Type A                             | Candidature<br>Type                            | Under C                                                          | Code]:-                                                                                                                                | duate Technic<br>Year 2017-18                                                                                                          | STATE COMMON ENTRANCE TES                                                                                                |
| 310&Choice                                                                                                                               | Signa<br>n<br>Ta                                                                                    | SPPU                  | SPPU                 | SPPU                      | NMU                   | Sppi                     | UNAS                            | SPPU                | SPPU                  | SPPU                 | SPPU         | SPPU                               | Home<br>University                             | AP (Exc                                                          | Indira C                                                                                                                               | nical Co                                                                                                                               | ANCE TI                                                                                                                  |
| CodeDispla                                                                                                                               | ndira Co                                                                                            | WT-C                  | 280                  | 79BC                      | 2882                  | 2000                     | Open                            | 15C                 | Open.                 | Open                 | Open         | Open                               | Category                                       | luding                                                           | ollege<br>cy [63                                                                                                                       | ourses                                                                                                                                 | Es CELL<br>ndra (E),                                                                                                     |
| V=636082310                                                                                                                              | he Dirac<br>K.NCII<br>llege o<br>de. Pun                                                            | -                     | :                    | :                         | :                     | :                        | 7430                            | , DEF1              | (£3)                  | 1                    | :            | : :                                |                                                | Minorit                                                          | of Pharma<br>6082310]                                                                                                                  | in B.Ph                                                                                                                                | ), Mum                                                                                                                   |
| ő                                                                                                                                        | Signature of the Director/Principal PKINCIPAL  Adira College of Pharmac, Tathawade, Pune - 411 03:2 | 50.33                 | 59.67                | 71.67                     | 70.00                 | 65 00                    | 49.67                           | 57.00               | 61.33                 | 63.67                | 74.00        | 71.33                              | PH Type  / Eligibility Defence Percentage Type | y) Seats                                                         | тасу, Та                                                                                                                               | armacy                                                                                                                                 | bai - 40                                                                                                                 |
|                                                                                                                                          | ipal                                                                                                | GNT2H                 | ГОВСН                | СОВСН                     | LOBCO                 | IORCH<br>OVIVO           | DEFS                            | DEFS                | PWDC                  | GOPENH               | GOPENH       | LOPENH                             | Seat<br>Type                                   |                                                                  | athawa                                                                                                                                 | & Phar                                                                                                                                 | 0 051                                                                                                                    |
|                                                                                                                                          |                                                                                                     | 95860                 | 50860                | 50000                     | 11870                 | 31610                    | 60000                           | 0                   | 60000                 | 99860                | 96610        | 60860                              | Fees                                           |                                                                  | de, Pui                                                                                                                                | m.D for                                                                                                                                | (M.S.)                                                                                                                   |
|                                                                                                                                          | Pag                                                                                                 | 26/07/201             | 26/07/2017           | 26/07/2017                | 26/07/2017            | 28/07/2017               | 26/07/2017                      | 29/07/2017          | 29/07/201             | 29/07/201            | 27/07/2017   | 29/07/2017                         | Admission<br>Date                              |                                                                  | ne [636                                                                                                                                | the Ac                                                                                                                                 |                                                                                                                          |
| <b>3</b>                                                                                                                                 | Page No: 1/6                                                                                        | 26/07/2017 26/07/2017 |                      |                           | 26/07/2017/26/07/2017 | 102/07/201               |                                 |                     | 29/07/2017 29/07/2017 | 29/07/2017 29/07/201 | 7 27/07/2017 | 7 29/07/201                        | n Uploaded<br>Date                             |                                                                  | [o                                                                                                                                     | ademic                                                                                                                                 |                                                                                                                          |

https://ph2017.dtemaharashtra.gov.in/InstituteModule/frmPrintAdmittedCandidateListToSubmit.aspx?ChoiceCode=63602382310&ChoiceCodeDisnlav=6360294.0 Printed On: 20/09/2017 10:18:39 AM (58. 57. 56 55. 54. 53. 52 Number of Seats: 12 50. No. 49. 48. Institute Level Institute Level Institute Level Institute Institute Level Institute Institute Institute Level Institute Level Level Institute Round List of Candidates Admitted to First Year of Under Graduate Technical Courses in B.Pharmacy & Pharm.D for the Academic Year 2017-18 Merit No 12 11 10 9 8 7 6 U 4 w Institution Name [Code] :- Chanakya Education. Soceity's, Indira College of Pharmacy, Tathawade, Pune [6360] 14 Merit Marks 60 72 67 74 32 82 83 84 84 68 16 MHT-CET PH17111691 CHOUDHARY VAIBHAV MHT-CET PH17182015 SAKSHI VIVEK DEVHARE MHT-CET PH17207970 ANISHA THOMAS MHT-CET PH17106180 JOJU RETHNASENAN MHT-CET MHT-CET MHT-CET PH17209184 KABRA SEJAL MUKESH Exam MHT-CET PH17155711 KHIYANSARA RITIKA MHT-CET PH17168217 CHOUDHARY MANISHA MHT-CET PH17143151 GODSE GAURAV RAJENDRA MHT-CET MHT-CET 305, Government Polytechnic Building, 49, Kherwadi, Bandra (E), Mumbai – 400 051 (M.S.) PH17167189 ARORA ANISHA PRAVIN PH17109981 Application ID PH17115201 DESHPANDE GAUTAMI SHRIKANT PH17125741 BANADE SHAMBHAVI SHASHANK MAHAPATRA CHANDAN BISHWANATH Candidate Name List of Candidates Admitted Under Institutional Seats ...: State Common Entrance Test Cell, Governme STATE COMMON ENTRANCE TEST CELL Seal of the Institute Female Female Female Female Female Gender Male Female Female Female Male Male Male Candidature Type Type A Type A Type A Type A Type A SMO Type A Type A Type A Type A Type A SWO University Signature of the Director/Principal SPPU SPPU SPPU SPPU DBAMU SPPU SPPU SPPU SPPU SPPU Tathawade. Pune - 411 033 adira College of Pharmacy NA NA Open Category Open Open Open Open Open Open Open Open Open harashtra :... Open Open Defence Type PH Type 1 Percentage 62.00 57.67 53.00 63.67 56.67 57.00 56.33 62.33 60.67 55.67 61.67 75.00 Seat H H IL F H H H H IL H IL H 99000 99000 50000 55000 60860 30000 60000 50000 60000 35000 50860 99000 Fees 29/08/2017 29/08/2017 29/08/2017 29/08/2017 29/08/2017 29/08/2017 29/08/2017 29/08/2017 29/08/2017 29/08/2017 29/08/2017 29/08/2017 31/08/2017 31/08/2017 29/08/2017 29/08/2017 29/08/2017 29/08/2017 29/08/2017 29/08/2017 29/08/2017 29/08/2017 29/08/2017 29/08/2017 Admission Date Page No: 5/6 Uploaded