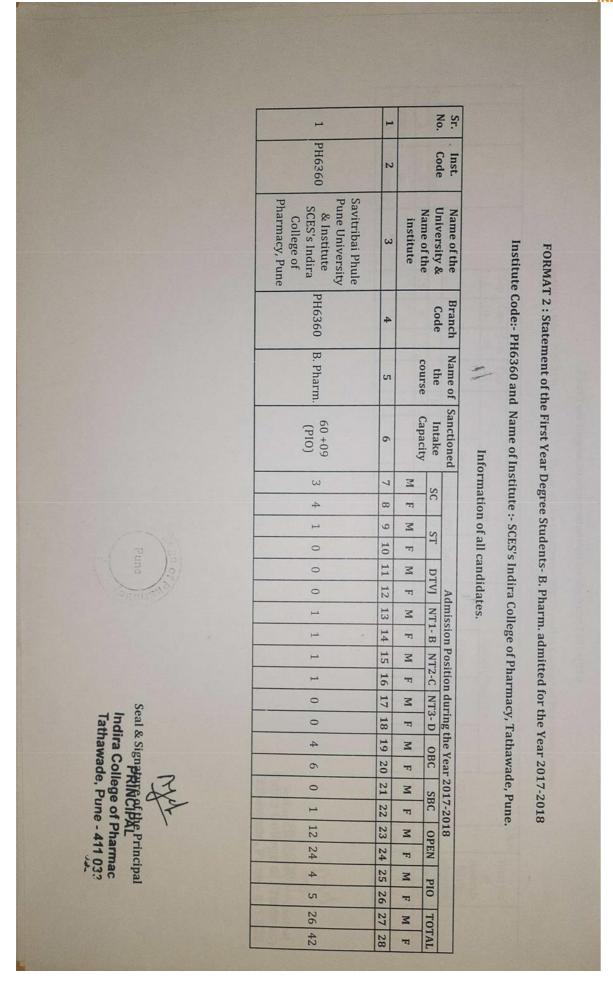

O/FNS/CIWGC/JKSSS/NEUT Summary of Admitted Candidates for Admission to First Year of Under Graduate Technical Courses in B.Pharmacy & Pharm. Against CAP (Excluding Minority) Admission Details Institution Name [Code] :- Chanakya Education. Soceity's, Indira College of Pharmacy, Tathawade, Pune [6360] CAP (Excluding Minority Against CAP (Minority) Institute Level 305, Government Polytechnic Building, 49, Kherwadi, Bandra (E), Mumbai – 400 051 (M.S.) Seal of the Regional Office Intake 48 0 Seal of the Institute .... State Common Entrance Test Cell, Governme STATE COMMON ENTRANCE TEST CELL For Regional Office Use Only have to Pharmacy Admitted / Uploaded Before Cut Off Date Signature of the Regional Officer harashtra :... After Cut Off Date tot/Principal Submitted On: **Total Admitted** 23







|