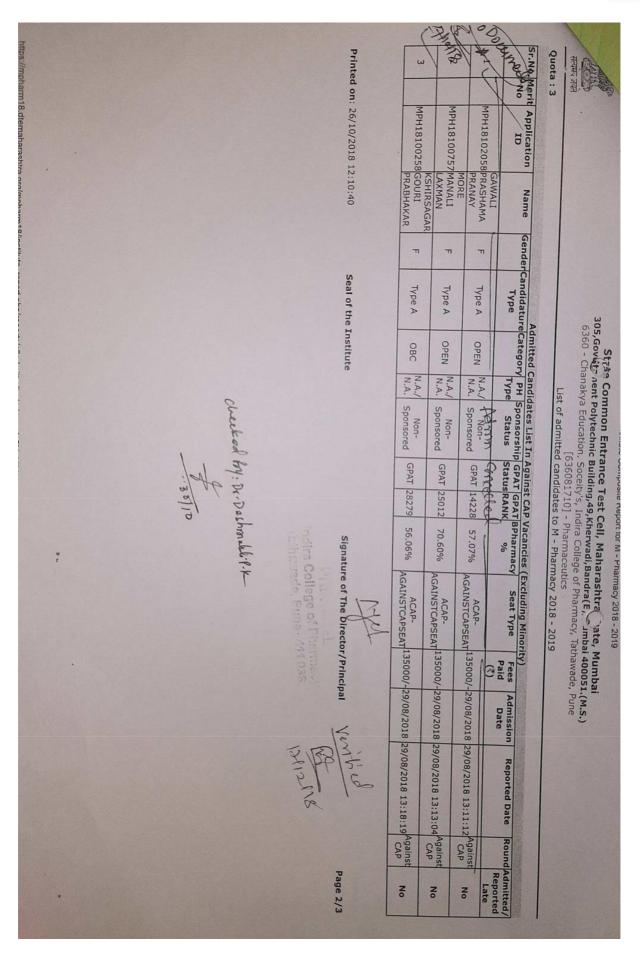

## APPROVED ADMISSION LIST FROM DTE, RO, PUNE FOR AY 2017-18

| nu                                                                                                                                       | Prir                                                                                                | 1.14.                 | T.                   | 10.6                      | 4                     | 8.                       | 外                               | 1                   | 1.0                   | 13.                  | F.           | N.                                 | No.                                            | Nu                                                               | +6                                                                                                                                     | 32-95 S                                                                                                                                |                                                                                                                          |
|------------------------------------------------------------------------------------------------------------------------------------------|-----------------------------------------------------------------------------------------------------|-----------------------|----------------------|---------------------------|-----------------------|--------------------------|---------------------------------|---------------------|-----------------------|----------------------|--------------|------------------------------------|------------------------------------------------|------------------------------------------------------------------|----------------------------------------------------------------------------------------------------------------------------------------|----------------------------------------------------------------------------------------------------------------------------------------|--------------------------------------------------------------------------------------------------------------------------|
| <i>ps://p</i> h:2017.d                                                                                                                   | Printed Op \$20/09/2017 10:18:39 AM                                                                 | Kound-II              | Round-II             | 116                       | Round-II              | Round-II                 | Round-II                        | Round-I             | Round-I               | Kound-L              | Round-I      | Round-I                            | Round                                          | Number of Seats :                                                | 1 1                                                                                                                                    |                                                                                                                                        | <b>y</b>                                                                                                                 |
| lemaharasht                                                                                                                              | 20/09/2                                                                                             | 5808                  | Н                    |                           |                       |                          |                                 | 19446               |                       |                      |              | 2275                               | Merit No                                       | Seats:                                                           | Ins                                                                                                                                    | List of C                                                                                                                              |                                                                                                                          |
| ra govindn                                                                                                                               | 2017 10                                                                                             | 187                   | 98                   | 98                        | 8                     | 2                        | 3/3                             | 784                 | 28                    | 7.02                 | 198          | 113                                | Merit<br>Marks                                 | 48                                                               | stitutio                                                                                                                               | andida                                                                                                                                 |                                                                                                                          |
| struleModu                                                                                                                               | :18:39 /                                                                                            | MHT-CET               | MHT-CET              | MHT-CET                   | MHT-CET               | MHT-CET                  | MHT-CET                         | MHT-CET             | MHT-CET               | MHT-CET              | MHT-CET      | MHT-CET                            | Entrance<br>Exam                               |                                                                  | n Name                                                                                                                                 | ites Ad                                                                                                                                | 305, 0                                                                                                                   |
| laitmPrintAd                                                                                                                             | ž                                                                                                   | PH17177016            |                      |                           |                       | PH17158430               |                                 | PH17126173          | PH1714417             | PH17125340           | PH1714390    | PH1712471                          | Exam ID                                        |                                                                  | Institution Name [Code] :-                                                                                                             | mitted t                                                                                                                               | overnm                                                                                                                   |
| https://ph2017.dtemaharashtra.gov.in/instituteModule/irmPrint/AmittedCandidateListToSubmit.aspx?ChoiceCode=63602382310&ChoiceCodeDisplay | Seal                                                                                                | 6 MANNAR AJAY RAMDAS  | MILE SNEHA UDAYKUMAR | 9 KSHIRSAGAR PRASAD SUHAS |                       | HTANICA ATININ VARIBALIO | PHI7104451 MOTE DARSHANA SANIAY | SIDAGTAP SUMIT BALU | PH17144172 VARAYANLAL | O PAT SIDDHI SANDESH |              | PH17124713 SOLANKURE SUNETRA SUNIL | Candidate Name                                 | List of Candidates Admitted Under CAP (Excluding Minority) Seats | :- Chanakya Education. Soceity's, Indira College of Pharmacy, Tathawade, Pune [6360] Course Name [Choice Code] :- Pharmacy [636082310] | List of Candidates Admitted to First Year of Under Graduate Technical Courses in B.Pharmacy & Pharm.D for the Academic<br>Year 2017-18 | STATE COMMON ENTRANCE TES. CELL  305, Government Polytechnic Building, 49, Kherwadi, Bandra (E), Mumbai – 400 051 (M.S.) |
| x?CholcsC                                                                                                                                | Seal of the Institute                                                                               | Male                  | Female               |                           | Female                | Female                   | Female                          | Male                | Female                | Female               | Female       | Female                             | Gender                                         | mitted                                                           | tion. So                                                                                                                               | r Gradi<br>Y                                                                                                                           | COMMO                                                                                                                    |
| ode=63602383                                                                                                                             | nstitute                                                                                            | Aype A                |                      | Aype A                    | THUE A                | Type A                   | AYDE A                          | Type A              | Aype A                | Type A               | Type A       | Type A                             | Candidature<br>Type                            | Under C                                                          | Code]:-                                                                                                                                | duate Technic<br>Year 2017-18                                                                                                          | STATE COMMON ENTRANCE TES                                                                                                |
| 310&Choice                                                                                                                               | Signa<br>n<br>Ta                                                                                    | SPPU                  | SPPU                 | SPPU                      | NMU                   | Sppi                     | UNAS                            | SPPU                | SPPU                  | SPPU                 | SPPU         | SPPU                               | Home<br>University                             | AP (Exc                                                          | Indira C                                                                                                                               | nical Co                                                                                                                               | ANCE TI                                                                                                                  |
| CodeDispla                                                                                                                               | ndira Co                                                                                            | WT-C                  | 280                  | 79BC                      | 2882                  | 2000                     | Open                            | 15C                 | Open.                 | Open                 | Open         | Open                               | Category                                       | luding                                                           | ollege<br>cy [63                                                                                                                       | ourses                                                                                                                                 | Es CELL<br>ndra (E),                                                                                                     |
| V=636082310                                                                                                                              | he Dirac<br>K.NCII<br>llege o<br>de. Pun                                                            | -                     | :                    | :                         | :                     | :                        | 7430                            | , DEF1              | (£3)                  | 1                    | :            | : :                                |                                                | Minorit                                                          | of Pharma<br>6082310]                                                                                                                  | in B.Ph                                                                                                                                | ), Mum                                                                                                                   |
| ő                                                                                                                                        | Signature of the Director/Principal PKINCIPAL  Adira College of Pharmac, Tathawade, Pune - 411 03:2 | 50.33                 | 59.67                | 71.67                     | 70.00                 | 65 00                    | 49.67                           | 57.00               | 61.33                 | 63.67                | 74.00        | 71.33                              | PH Type  / Eligibility Defence Percentage Type | y) Seats                                                         | тасу, Та                                                                                                                               | armacy                                                                                                                                 | bai - 40                                                                                                                 |
|                                                                                                                                          | ipal                                                                                                | GNT2H                 | ГОВСН                | СОВСН                     | LOBCO                 | IORCH<br>OVIVO           | DEFS                            | DEFS                | PWDC                  | GOPENH               | GOPENH       | LOPENH                             | Seat<br>Type                                   |                                                                  | athawa                                                                                                                                 | & Phar                                                                                                                                 | 0 051                                                                                                                    |
|                                                                                                                                          |                                                                                                     | 95860                 | 50860                | 50000                     | 11870                 | 31610                    | 60000                           | 0                   | 60000                 | 99860                | 96610        | 60860                              | Fees                                           |                                                                  | de, Pui                                                                                                                                | m.D for                                                                                                                                | (M.S.)                                                                                                                   |
|                                                                                                                                          | Pag                                                                                                 | 26/07/201             | 26/07/2017           | 26/07/2017                | 26/07/2017            | 28/07/2017               | 26/07/2017                      | 29/07/2017          | 29/07/201             | 29/07/201            | 27/07/2017   | 29/07/2017                         | Admission<br>Date                              |                                                                  | ne [636                                                                                                                                | the Ac                                                                                                                                 |                                                                                                                          |
| <b>3</b>                                                                                                                                 | Page No: 1/6                                                                                        | 26/07/2017 26/07/2017 |                      |                           | 26/07/2017/26/07/2017 | 102/07/201               |                                 |                     | 29/07/2017 29/07/2017 | 29/07/2017 29/07/201 | 7 27/07/2017 | 7 29/07/201                        | n Uploaded<br>Date                             |                                                                  | [o                                                                                                                                     | ademic                                                                                                                                 |                                                                                                                          |

https://ph2017.dtemaharashtra.gov.in/InstituteModule/frmPrintAdmittedCandidateListToSubmit.aspx?ChoiceCode=63602382310&ChoiceCodeDisnlav=6360294.0 Printed On: 20/09/2017 10:18:39 AM (58. 57. 56 55. 54. 53. 52 Number of Seats: 12 50. No. 49. 48. Institute Level Institute Level Institute Level Institute Institute Level Institute Institute Institute Level Institute Level Level Institute Round List of Candidates Admitted to First Year of Under Graduate Technical Courses in B.Pharmacy & Pharm.D for the Academic Year 2017-18 Merit No 12 11 10 9 8 7 6 U 4 w Institution Name [Code] :- Chanakya Education. Soceity's, Indira College of Pharmacy, Tathawade, Pune [6360] 14 Merit Marks 60 72 67 74 32 82 83 84 84 68 16 MHT-CET PH17111691 CHOUDHARY VAIBHAV MHT-CET PH17182015 SAKSHI VIVEK DEVHARE MHT-CET PH17207970 ANISHA THOMAS MHT-CET PH17106180 JOJU RETHNASENAN MHT-CET MHT-CET MHT-CET PH17209184 KABRA SEJAL MUKESH Exam MHT-CET PH17155711 KHIYANSARA RITIKA MHT-CET PH17168217 CHOUDHARY MANISHA MHT-CET PH17143151 GODSE GAURAV RAJENDRA MHT-CET MHT-CET 305, Government Polytechnic Building, 49, Kherwadi, Bandra (E), Mumbai – 400 051 (M.S.) PH17167189 ARORA ANISHA PRAVIN PH17109981 Application ID PH17115201 DESHPANDE GAUTAMI SHRIKANT PH17125741 BANADE SHAMBHAVI SHASHANK MAHAPATRA CHANDAN BISHWANATH Candidate Name List of Candidates Admitted Under Institutional Seats ...: State Common Entrance Test Cell, Governme STATE COMMON ENTRANCE TEST CELL Seal of the Institute Female Female Female Female Female Gender Male Female Female Female Male Male Male Candidature Type Type A Type A Type A Type A Type A SMO Type A Type A Type A Type A Type A SWO University Signature of the Director/Principal SPPU SPPU SPPU SPPU DBAMU SPPU SPPU SPPU SPPU SPPU Tathawade. Pune - 411 033 adira College of Pharmacy NA NA Open Category Open Open Open Open Open Open Open Open Open harashtra :... Open Open Defence Type PH Type 1 Percentage 62.00 57.67 53.00 63.67 56.67 57.00 56.33 62.33 60.67 55.67 61.67 75.00 Seat H H IL F H H H H IL H IL H 99000 99000 50000 55000 60860 30000 60000 50000 60000 35000 50860 99000 Fees 29/08/2017 29/08/2017 29/08/2017 29/08/2017 29/08/2017 29/08/2017 29/08/2017 29/08/2017 29/08/2017 29/08/2017 29/08/2017 29/08/2017 31/08/2017 31/08/2017 29/08/2017 29/08/2017 29/08/2017 29/08/2017 29/08/2017 29/08/2017 29/08/2017 29/08/2017 29/08/2017 29/08/2017 Admission Date Page No: 5/6 Uploaded