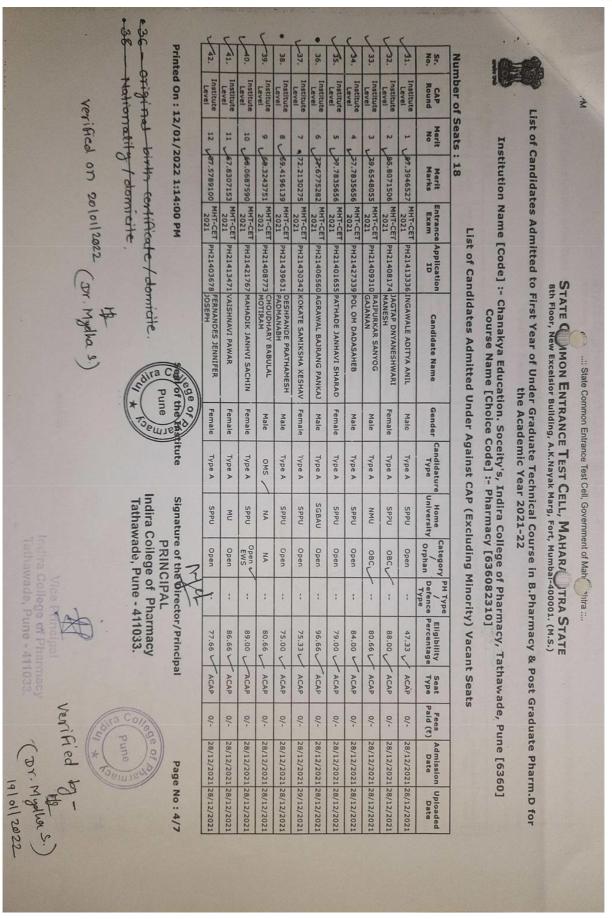

#### **INDEX**

| Sr No | Documents                                  | Pg No   |
|-------|--------------------------------------------|---------|
| 1     | Approved admission list from DTE, RO, PUNE |         |
| a)    | <u>AY:2017-18</u>                          | 3-32    |
| b)    | <u>AY:2018-19</u>                          | 33-55   |
| c)    | <u>AY:2019-20</u>                          | 56-87   |
| d)    | <u>AY:2020-21</u>                          | 88-132  |
| e)    | <u>AY:2021-22</u>                          | 133-177 |

## APPROVED ADMISSION LIST FROM DTE, RO, PUNE FOR AY 2017-18

| nu                                                                                                                                       | Prir                                                                                                | 1.14.                 | T.                   | 10.6                      | 4                     | 8.                       | 外                               | 1                   | 1.0                   | 13.                  | F.           | N.                                 | No.                                            | Nu                                                               | +6                                                                                                                                     | 32-95 S                                                                                                                                |                                                                                                                          |
|------------------------------------------------------------------------------------------------------------------------------------------|-----------------------------------------------------------------------------------------------------|-----------------------|----------------------|---------------------------|-----------------------|--------------------------|---------------------------------|---------------------|-----------------------|----------------------|--------------|------------------------------------|------------------------------------------------|------------------------------------------------------------------|----------------------------------------------------------------------------------------------------------------------------------------|----------------------------------------------------------------------------------------------------------------------------------------|--------------------------------------------------------------------------------------------------------------------------|
| <i>ps://p</i> h:2017.d                                                                                                                   | Printed Op \$20/09/2017 10:18:39 AM                                                                 | Kound-II              | Round-II             | 116                       | Round-II              | Round-II                 | Round-II                        | Round-I             | Round-I               | Kound-L              | Round-I      | Round-I                            | Round                                          | Number of Seats :                                                | 1 1                                                                                                                                    |                                                                                                                                        | <b>y</b>                                                                                                                 |
| lemaharasht                                                                                                                              | 20/09/2                                                                                             | 5808                  | Н                    |                           |                       |                          |                                 | 19446               |                       |                      |              | 2275                               | Merit No                                       | Seats:                                                           | Ins                                                                                                                                    | List of C                                                                                                                              |                                                                                                                          |
| ra govindn                                                                                                                               | 2017 10                                                                                             | 187                   | 98                   | 98                        | 8                     | 2                        | 3/3                             | 784                 | 28                    | 7.02                 | 198          | 113                                | Merit<br>Marks                                 | 48                                                               | stitutio                                                                                                                               | andida                                                                                                                                 |                                                                                                                          |
| struleModu                                                                                                                               | :18:39 /                                                                                            | MHT-CET               | MHT-CET              | MHT-CET                   | MHT-CET               | MHT-CET                  | MHT-CET                         | MHT-CET             | MHT-CET               | MHT-CET              | MHT-CET      | MHT-CET                            | Entrance<br>Exam                               |                                                                  | n Name                                                                                                                                 | ites Ad                                                                                                                                | 305, 0                                                                                                                   |
| laitmPrintAd                                                                                                                             | ž                                                                                                   | PH17177016            |                      |                           |                       | PH17158430               |                                 | PH17126173          | PH1714417             | PH17125340           | PH1714390    | PH1712471                          | Exam ID                                        |                                                                  | Institution Name [Code] :-                                                                                                             | mitted t                                                                                                                               | overnm                                                                                                                   |
| https://ph2017.dtemaharashtra.gov.in/instituteModule/irmPrint/AmittedCandidateListToSubmit.aspx?ChoiceCode=63602382310&ChoiceCodeDisplay | Seal                                                                                                | 6 MANNAR AJAY RAMDAS  | MILE SNEHA UDAYKUMAR | 9 KSHIRSAGAR PRASAD SUHAS |                       | HTANICA ATININ VARIBALIO | PHI7104451 MOTE DARSHANA SANIAY | SIDAGTAP SUMIT BALU | PH17144172 VARAYANLAL | O PAT SIDDHI SANDESH |              | PH17124713 SOLANKURE SUNETRA SUNIL | Candidate Name                                 | List of Candidates Admitted Under CAP (Excluding Minority) Seats | :- Chanakya Education. Soceity's, Indira College of Pharmacy, Tathawade, Pune [6360] Course Name [Choice Code] :- Pharmacy [636082310] | List of Candidates Admitted to First Year of Under Graduate Technical Courses in B.Pharmacy & Pharm.D for the Academic<br>Year 2017-18 | STATE COMMON ENTRANCE TES. CELL  305, Government Polytechnic Building, 49, Kherwadi, Bandra (E), Mumbai – 400 051 (M.S.) |
| x?CholcsC                                                                                                                                | Seal of the Institute                                                                               | Male                  | Female               |                           | Female                | Female                   | Female                          | Male                | Female                | Female               | Female       | Female                             | Gender                                         | mitted                                                           | tion. So                                                                                                                               | r Gradi<br>Y                                                                                                                           | COMMO                                                                                                                    |
| ode=63602383                                                                                                                             | nstitute                                                                                            | Aype A                |                      | Aype A                    | THUE A                | Type A                   | AYDE A                          | Type A              | Aype A                | Type A               | Type A       | Type A                             | Candidature<br>Type                            | Under C                                                          | Code]:-                                                                                                                                | duate Technic<br>Year 2017-18                                                                                                          | STATE COMMON ENTRANCE TES                                                                                                |
| 310&Choice                                                                                                                               | Signa<br>n<br>Ta                                                                                    | SPPU                  | SPPU                 | SPPU                      | NMU                   | Sppi                     | UNAS                            | SPPU                | SPPU                  | SPPU                 | SPPU         | SPPU                               | Home<br>University                             | AP (Exc                                                          | Indira C                                                                                                                               | nical Co                                                                                                                               | ANCE TI                                                                                                                  |
| CodeDispla                                                                                                                               | ndira Co                                                                                            | WT-C                  | 280                  | 79BC                      | 2882                  | 2000                     | Open                            | 15C                 | Open.                 | Open                 | Open         | Open                               | Category                                       | luding                                                           | ollege<br>cy [63                                                                                                                       | ourses                                                                                                                                 | Es CELL<br>ndra (E),                                                                                                     |
| V=636082310                                                                                                                              | he Dirac<br>K.NCII<br>llege o<br>de. Pun                                                            | -                     | :                    | :                         | :                     | :                        | 7430                            | , DEF1              | (£3)                  | 1                    | :            | : :                                |                                                | Minorit                                                          | of Pharma<br>6082310]                                                                                                                  | in B.Ph                                                                                                                                | ), Mum                                                                                                                   |
| ő                                                                                                                                        | Signature of the Director/Principal PKINCIPAL  Adira College of Pharmac, Tathawade, Pune - 411 03:2 | 50.33                 | 59.67                | 71.67                     | 70.00                 | 65 00                    | 49.67                           | 57.00               | 61.33                 | 63.67                | 74.00        | 71.33                              | PH Type  / Eligibility Defence Percentage Type | y) Seats                                                         | тасу, Та                                                                                                                               | armacy                                                                                                                                 | bai - 40                                                                                                                 |
|                                                                                                                                          | ipal                                                                                                | GNT2H                 | ГОВСН                | СОВСН                     | LOBCO                 | IORCH<br>OVIVO           | DEFS                            | DEFS                | PWDC                  | GOPENH               | GOPENH       | LOPENH                             | Seat<br>Type                                   |                                                                  | athawa                                                                                                                                 | & Phar                                                                                                                                 | 0 051                                                                                                                    |
|                                                                                                                                          |                                                                                                     | 95860                 | 50860                | 50000                     | 11870                 | 31610                    | 60000                           | 0                   | 60000                 | 99860                | 96610        | 60860                              | Fees                                           |                                                                  | de, Pui                                                                                                                                | m.D for                                                                                                                                | (M.S.)                                                                                                                   |
|                                                                                                                                          | Pag                                                                                                 | 26/07/201             | 26/07/2017           | 26/07/2017                | 26/07/2017            | 28/07/2017               | 26/07/2017                      | 29/07/2017          | 29/07/201             | 29/07/201            | 27/07/2017   | 29/07/2017                         | Admission<br>Date                              |                                                                  | ne [636                                                                                                                                | the Ac                                                                                                                                 |                                                                                                                          |
| <b>3</b>                                                                                                                                 | Page No: 1/6                                                                                        | 26/07/2017 26/07/2017 |                      |                           | 26/07/2017/26/07/2017 | 102/07/201               |                                 |                     | 29/07/2017 29/07/2017 | 29/07/2017 29/07/201 | 7 27/07/2017 | 7 29/07/201                        | n Uploaded<br>Date                             |                                                                  | [o                                                                                                                                     | ademic                                                                                                                                 |                                                                                                                          |