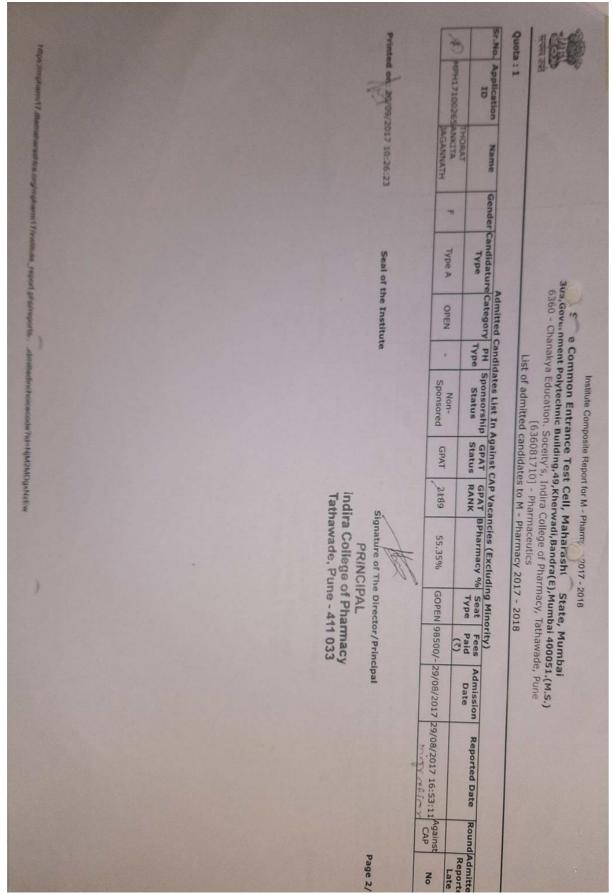

## APPROVED ADMISSION LIST FROM DTE, RO, PUNE FOR AY 2017-18

| nu                                                                                                                                       | Prir                                                                                                | 1.14.                 | T.                   | 10.6                      | 4                     | 8.                       | 外                               | 1                   | 1.0                   | 13.                  | F.           | N.                                 | No.                                            | Nu                                                               | +6                                                                                                                                     | 32-95 S                                                                                                                                |                                                                                                                          |
|------------------------------------------------------------------------------------------------------------------------------------------|-----------------------------------------------------------------------------------------------------|-----------------------|----------------------|---------------------------|-----------------------|--------------------------|---------------------------------|---------------------|-----------------------|----------------------|--------------|------------------------------------|------------------------------------------------|------------------------------------------------------------------|----------------------------------------------------------------------------------------------------------------------------------------|----------------------------------------------------------------------------------------------------------------------------------------|--------------------------------------------------------------------------------------------------------------------------|
| <i>ps://p</i> h:2017.d                                                                                                                   | Printed Op \$20/09/2017 10:18:39 AM                                                                 | Kound-II              | Round-II             | 116                       | Round-II              | Round-II                 | Round-II                        | Round-I             | Round-I               | Kound-L              | Round-I      | Round-I                            | Round                                          | Number of Seats :                                                | 1 1                                                                                                                                    |                                                                                                                                        | <b>y</b>                                                                                                                 |
| lemaharasht                                                                                                                              | 20/09/2                                                                                             | 5808                  | Н                    |                           |                       |                          |                                 | 19446               |                       |                      |              | 2275                               | Merit No                                       | Seats:                                                           | Ins                                                                                                                                    | List of C                                                                                                                              |                                                                                                                          |
| ra govindn                                                                                                                               | 2017 10                                                                                             | 187                   | 98                   | 98                        | 8                     | 2                        | 3/3                             | 784                 | 28                    | 7.02                 | 198          | 113                                | Merit<br>Marks                                 | 48                                                               | stitutio                                                                                                                               | andida                                                                                                                                 |                                                                                                                          |
| struleModu                                                                                                                               | :18:39 /                                                                                            | MHT-CET               | MHT-CET              | MHT-CET                   | MHT-CET               | MHT-CET                  | MHT-CET                         | MHT-CET             | MHT-CET               | MHT-CET              | MHT-CET      | MHT-CET                            | Entrance<br>Exam                               |                                                                  | n Name                                                                                                                                 | ites Ad                                                                                                                                | 305, 0                                                                                                                   |
| laitmPrintAd                                                                                                                             | ž                                                                                                   | PH17177016            |                      |                           |                       | PH17158430               |                                 | PH17126173          | PH1714417             | PH17125340           | PH1714390    | PH1712471                          | Exam ID                                        |                                                                  | Institution Name [Code] :-                                                                                                             | mitted t                                                                                                                               | overnm                                                                                                                   |
| https://ph2017.dtemaharashtra.gov.in/instituteModule/irmPrint/AmittedCandidateListToSubmit.aspx?ChoiceCode=63602382310&ChoiceCodeDisplay | Seal                                                                                                | 6 MANNAR AJAY RAMDAS  | MILE SNEHA UDAYKUMAR | 9 KSHIRSAGAR PRASAD SUHAS |                       | HTANICA ATININ VARIBALIO | PHI7104451 MOTE DARSHANA SANIAY | SIDAGTAP SUMIT BALU | PH17144172 VARAYANLAL | O PAT SIDDHI SANDESH |              | PH17124713 SOLANKURE SUNETRA SUNIL | Candidate Name                                 | List of Candidates Admitted Under CAP (Excluding Minority) Seats | :- Chanakya Education. Soceity's, Indira College of Pharmacy, Tathawade, Pune [6360] Course Name [Choice Code] :- Pharmacy [636082310] | List of Candidates Admitted to First Year of Under Graduate Technical Courses in B.Pharmacy & Pharm.D for the Academic<br>Year 2017-18 | STATE COMMON ENTRANCE TES. CELL  305, Government Polytechnic Building, 49, Kherwadi, Bandra (E), Mumbai – 400 051 (M.S.) |
| x?CholcsC                                                                                                                                | Seal of the Institute                                                                               | Male                  | Female               |                           | Female                | Female                   | Female                          | Male                | Female                | Female               | Female       | Female                             | Gender                                         | mitted                                                           | tion. So                                                                                                                               | r Gradi<br>Y                                                                                                                           | COMMO                                                                                                                    |
| ode=63602383                                                                                                                             | nstitute                                                                                            | Aype A                |                      | Aype A                    | THUE A                | Type A                   | AYDE A                          | Type A              | Aype A                | Type A               | Type A       | Type A                             | Candidature<br>Type                            | Under C                                                          | Code]:-                                                                                                                                | duate Technic<br>Year 2017-18                                                                                                          | STATE COMMON ENTRANCE TES                                                                                                |
| 310&Choice                                                                                                                               | Signa<br>n<br>Ta                                                                                    | SPPU                  | SPPU                 | SPPU                      | NMU                   | Sppi                     | UNAS                            | SPPU                | SPPU                  | SPPU                 | SPPU         | SPPU                               | Home<br>University                             | AP (Exc                                                          | Indira C                                                                                                                               | nical Co                                                                                                                               | ANCE TI                                                                                                                  |
| CodeDispla                                                                                                                               | ndira Co                                                                                            | WT-C                  | 280                  | 79BC                      | 2882                  | 2000                     | Open                            | 15C                 | Open.                 | Open                 | Open         | Open                               | Category                                       | luding                                                           | ollege<br>cy [63                                                                                                                       | ourses                                                                                                                                 | Es CELL<br>ndra (E),                                                                                                     |
| V=636082310                                                                                                                              | he Dirac<br>K.NCII<br>llege o<br>de. Pun                                                            | -                     | :                    | :                         | :                     | :                        | 7430                            | , DEF1              | (£3)                  | 1                    | :            | : :                                |                                                | Minorit                                                          | of Pharma<br>6082310]                                                                                                                  | in B.Ph                                                                                                                                | ), Mum                                                                                                                   |
| ő                                                                                                                                        | Signature of the Director/Principal PKINCIPAL  Adira College of Pharmac, Tathawade, Pune - 411 03:2 | 50.33                 | 59.67                | 71.67                     | 70.00                 | 65 00                    | 49.67                           | 57.00               | 61.33                 | 63.67                | 74.00        | 71.33                              | PH Type  / Eligibility Defence Percentage Type | y) Seats                                                         | тасу, Та                                                                                                                               | armacy                                                                                                                                 | bai - 40                                                                                                                 |
|                                                                                                                                          | ipal                                                                                                | GNT2H                 | ГОВСН                | СОВСН                     | LOBCO                 | IORCH<br>OVIVO           | DEFS                            | DEFS                | PWDC                  | GOPENH               | GOPENH       | LOPENH                             | Seat<br>Type                                   |                                                                  | athawa                                                                                                                                 | & Phar                                                                                                                                 | 0 051                                                                                                                    |
|                                                                                                                                          |                                                                                                     | 95860                 | 50860                | 50000                     | 11870                 | 31610                    | 60000                           | 0                   | 60000                 | 99860                | 96610        | 60860                              | Fees                                           |                                                                  | de, Pui                                                                                                                                | m.D for                                                                                                                                | (M.S.)                                                                                                                   |
|                                                                                                                                          | Pag                                                                                                 | 26/07/201             | 26/07/2017           | 26/07/2017                | 26/07/2017            | 28/07/2017               | 26/07/2017                      | 29/07/2017          | 29/07/201             | 29/07/201            | 27/07/2017   | 29/07/2017                         | Admission<br>Date                              |                                                                  | ne [636                                                                                                                                | the Ac                                                                                                                                 |                                                                                                                          |
| <b>3</b>                                                                                                                                 | Page No: 1/6                                                                                        | 26/07/2017 26/07/2017 |                      |                           | 26/07/2017/26/07/2017 | 102/07/201               |                                 |                     | 29/07/2017 29/07/2017 | 29/07/2017 29/07/201 | 7 27/07/2017 | 7 29/07/201                        | n Uploaded<br>Date                             |                                                                  | [o                                                                                                                                     | ademic                                                                                                                                 |                                                                                                                          |

https://ph2017.dtemaharashtra.gov.in/InstituteModule/frmPrintAdmittedCandidateListToSubmit.aspx?ChoiceCode=63602382310&ChoiceCodeDisnlav=6360294.0 Printed On: 20/09/2017 10:18:39 AM (58. 57. 56 55. 54. 53. 52 Number of Seats: 12 50. No. 49. 48. Institute Level Institute Level Institute Level Institute Institute Level Institute Institute Institute Level Institute Level Level Institute Round List of Candidates Admitted to First Year of Under Graduate Technical Courses in B.Pharmacy & Pharm.D for the Academic Year 2017-18 Merit No 12 11 10 9 8 7 6 U 4 w Institution Name [Code] :- Chanakya Education. Soceity's, Indira College of Pharmacy, Tathawade, Pune [6360] 14 Merit Marks 60 72 67 74 32 82 83 84 84 68 16 MHT-CET PH17111691 CHOUDHARY VAIBHAV MHT-CET PH17182015 SAKSHI VIVEK DEVHARE MHT-CET PH17207970 ANISHA THOMAS MHT-CET PH17106180 JOJU RETHNASENAN MHT-CET MHT-CET MHT-CET PH17209184 KABRA SEJAL MUKESH Exam MHT-CET PH17155711 KHIYANSARA RITIKA MHT-CET PH17168217 CHOUDHARY MANISHA MHT-CET PH17143151 GODSE GAURAV RAJENDRA MHT-CET MHT-CET 305, Government Polytechnic Building, 49, Kherwadi, Bandra (E), Mumbai – 400 051 (M.S.) PH17167189 ARORA ANISHA PRAVIN PH17109981 Application ID PH17115201 DESHPANDE GAUTAMI SHRIKANT PH17125741 BANADE SHAMBHAVI SHASHANK MAHAPATRA CHANDAN BISHWANATH Candidate Name List of Candidates Admitted Under Institutional Seats ...: State Common Entrance Test Cell, Governme STATE COMMON ENTRANCE TEST CELL Seal of the Institute Female Female Female Female Female Gender Male Female Female Female Male Male Male Candidature Type Type A Type A Type A Type A Type A SMO Type A Type A Type A Type A Type A SWO University Signature of the Director/Principal SPPU SPPU SPPU SPPU DBAMU SPPU SPPU SPPU SPPU SPPU Tathawade. Pune - 411 033 adira College of Pharmacy NA NA Open Category Open Open Open Open Open Open Open Open Open harashtra :... Open Open Defence Type PH Type 1 Percentage 62.00 57.67 53.00 63.67 56.67 57.00 56.33 62.33 60.67 55.67 61.67 75.00 Seat H H IL F H H H H IL H IL H 99000 99000 50000 55000 60860 30000 60000 50000 60000 35000 50860 99000 Fees 29/08/2017 29/08/2017 29/08/2017 29/08/2017 29/08/2017 29/08/2017 29/08/2017 29/08/2017 29/08/2017 29/08/2017 29/08/2017 29/08/2017 31/08/2017 31/08/2017 29/08/2017 29/08/2017 29/08/2017 29/08/2017 29/08/2017 29/08/2017 29/08/2017 29/08/2017 29/08/2017 29/08/2017 Admission Date Page No: 5/6 Uploaded