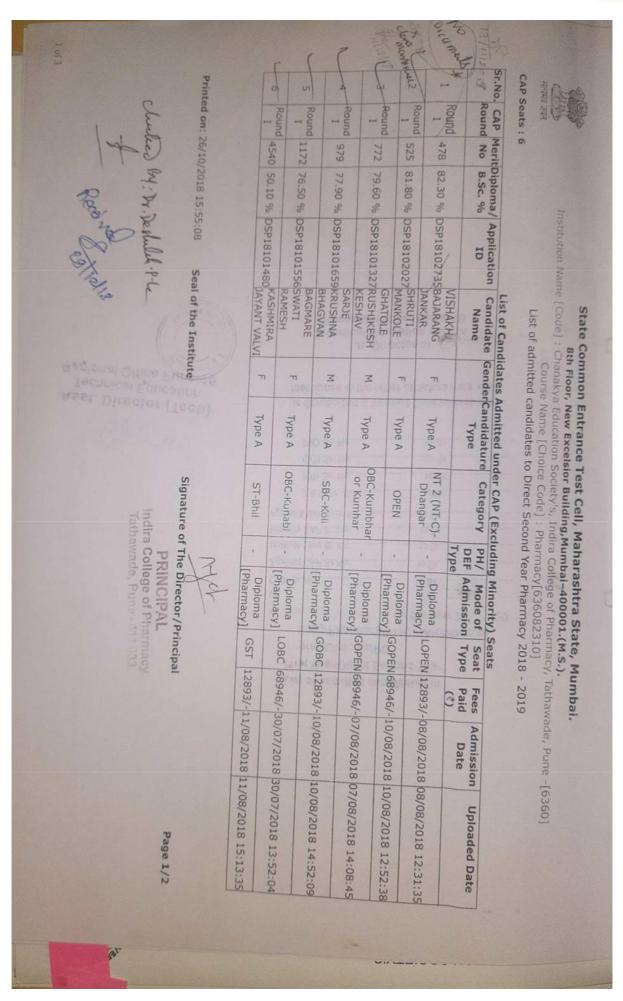

## APPROVED ADMISSION LIST FROM DTE, RO, PUNE FOR AY 2017-18

| nu                                                                                                                                       | Prir                                                                                                | 1.14.                 | T.                   | 10.6                      | 4                     | 8.                       | 外                               | 1                   | 1.0                   | 13.                  | F.           | N.                                 | No.                                            | Nu                                                               | +6                                                                                                                                     | 32-95 S                                                                                                                                |                                                                                                                          |
|------------------------------------------------------------------------------------------------------------------------------------------|-----------------------------------------------------------------------------------------------------|-----------------------|----------------------|---------------------------|-----------------------|--------------------------|---------------------------------|---------------------|-----------------------|----------------------|--------------|------------------------------------|------------------------------------------------|------------------------------------------------------------------|----------------------------------------------------------------------------------------------------------------------------------------|----------------------------------------------------------------------------------------------------------------------------------------|--------------------------------------------------------------------------------------------------------------------------|
| <i>ps://p</i> h:2017.d                                                                                                                   | Printed Op \$20/09/2017 10:18:39 AM                                                                 | Kound-II              | Round-II             | 116                       | Round-II              | Round-II                 | Round-II                        | Round-I             | Round-I               | Kound-L              | Round-I      | Round-I                            | Round                                          | Number of Seats :                                                | 1 1                                                                                                                                    |                                                                                                                                        | <b>y</b>                                                                                                                 |
| lemaharasht                                                                                                                              | 20/09/2                                                                                             | 5808                  | Н                    |                           |                       |                          |                                 | 19446               |                       |                      |              | 2275                               | Merit No                                       | Seats:                                                           | Ins                                                                                                                                    | List of C                                                                                                                              |                                                                                                                          |
| ra govindn                                                                                                                               | 2017 10                                                                                             | 187                   | 98                   | 98                        | 8                     | 2                        | 3/3                             | 784                 | 28                    | 7.02                 | 198          | 113                                | Merit<br>Marks                                 | 48                                                               | stitutio                                                                                                                               | andida                                                                                                                                 |                                                                                                                          |
| struleModu                                                                                                                               | :18:39 /                                                                                            | MHT-CET               | MHT-CET              | MHT-CET                   | MHT-CET               | MHT-CET                  | MHT-CET                         | MHT-CET             | MHT-CET               | MHT-CET              | MHT-CET      | MHT-CET                            | Entrance<br>Exam                               |                                                                  | n Name                                                                                                                                 | ites Ad                                                                                                                                | 305, 0                                                                                                                   |
| laitmPrintAd                                                                                                                             | ž                                                                                                   | PH17177016            |                      |                           |                       | PH17158430               |                                 | PH17126173          | PH1714417             | PH17125340           | PH1714390    | PH1712471                          | Exam ID                                        |                                                                  | Institution Name [Code] :-                                                                                                             | mitted t                                                                                                                               | overnm                                                                                                                   |
| https://ph2017.dtemaharashtra.gov.in/instituteModule/irmPrint/AmittedCandidateListToSubmit.aspx?ChoiceCode=63602382310&ChoiceCodeDisplay | Seal                                                                                                | 6 MANNAR AJAY RAMDAS  | MILE SNEHA UDAYKUMAR | 9 KSHIRSAGAR PRASAD SUHAS |                       | HTANICA ATININ VARIBALIO | PHI7104451 MOTE DARSHANA SANIAY | SIDAGTAP SUMIT BALU | PH17144172 VARAYANLAL | O PAT SIDDHI SANDESH |              | PH17124713 SOLANKURE SUNETRA SUNIL | Candidate Name                                 | List of Candidates Admitted Under CAP (Excluding Minority) Seats | :- Chanakya Education. Soceity's, Indira College of Pharmacy, Tathawade, Pune [6360] Course Name [Choice Code] :- Pharmacy [636082310] | List of Candidates Admitted to First Year of Under Graduate Technical Courses in B.Pharmacy & Pharm.D for the Academic<br>Year 2017-18 | STATE COMMON ENTRANCE TES. CELL  305, Government Polytechnic Building, 49, Kherwadi, Bandra (E), Mumbai – 400 051 (M.S.) |
| x?CholcsC                                                                                                                                | Seal of the Institute                                                                               | Male                  | Female               |                           | Female                | Female                   | Female                          | Male                | Female                | Female               | Female       | Female                             | Gender                                         | mitted                                                           | tion. So                                                                                                                               | r Gradi<br>Y                                                                                                                           | COMMO                                                                                                                    |
| ode=63602383                                                                                                                             | nstitute                                                                                            | Aype A                |                      | Aype A                    | THUE A                | Type A                   | AYDE A                          | Type A              | Aype A                | Type A               | Type A       | Type A                             | Candidature<br>Type                            | Under C                                                          | Code]:-                                                                                                                                | duate Technic<br>Year 2017-18                                                                                                          | STATE COMMON ENTRANCE TES                                                                                                |
| 310&Choice                                                                                                                               | Signa<br>n<br>Ta                                                                                    | SPPU                  | SPPU                 | SPPU                      | NMU                   | Sppi                     | UNAS                            | SPPU                | SPPU                  | SPPU                 | SPPU         | SPPU                               | Home<br>University                             | AP (Exc                                                          | Indira C                                                                                                                               | nical Co                                                                                                                               | ANCE TI                                                                                                                  |
| CodeDispla                                                                                                                               | ndira Co                                                                                            | WT-C                  | 280                  | 79BC                      | 2882                  | 2000                     | Open                            | 15C                 | Open.                 | Open                 | Open         | Open                               | Category                                       | luding                                                           | ollege<br>cy [63                                                                                                                       | ourses                                                                                                                                 | Es CELL<br>ndra (E),                                                                                                     |
| V=636082310                                                                                                                              | he Dirac<br>K.NCII<br>llege o<br>de. Pun                                                            | -                     | :                    | :                         | :                     | :                        | 7430                            | , DEF1              | (£3)                  | 1                    | :            | : :                                |                                                | Minorit                                                          | of Pharma<br>6082310]                                                                                                                  | in B.Ph                                                                                                                                | ), Mum                                                                                                                   |
| ő                                                                                                                                        | Signature of the Director/Principal PKINCIPAL  Adira College of Pharmac, Tathawade, Pune - 411 03:2 | 50.33                 | 59.67                | 71.67                     | 70.00                 | 65 00                    | 49.67                           | 57.00               | 61.33                 | 63.67                | 74.00        | 71.33                              | PH Type  / Eligibility Defence Percentage Type | y) Seats                                                         | тасу, Та                                                                                                                               | armacy                                                                                                                                 | bai - 40                                                                                                                 |
|                                                                                                                                          | ipal                                                                                                | GNT2H                 | ГОВСН                | СОВСН                     | LOBCO                 | IORCH<br>OVIVO           | DEFS                            | DEFS                | PWDC                  | GOPENH               | GOPENH       | LOPENH                             | Seat<br>Type                                   |                                                                  | athawa                                                                                                                                 | & Phar                                                                                                                                 | 0 051                                                                                                                    |
|                                                                                                                                          |                                                                                                     | 95860                 | 50860                | 50000                     | 11870                 | 31610                    | 60000                           | 0                   | 60000                 | 99860                | 96610        | 60860                              | Fees                                           |                                                                  | de, Pui                                                                                                                                | m.D for                                                                                                                                | (M.S.)                                                                                                                   |
|                                                                                                                                          | Pag                                                                                                 | 26/07/201             | 26/07/2017           | 26/07/2017                | 26/07/2017            | 28/07/2017               | 26/07/2017                      | 29/07/2017          | 29/07/201             | 29/07/201            | 27/07/2017   | 29/07/2017                         | Admission<br>Date                              |                                                                  | ne [636                                                                                                                                | the Ac                                                                                                                                 |                                                                                                                          |
| <b>3</b>                                                                                                                                 | Page No: 1/6                                                                                        | 26/07/2017 26/07/2017 |                      |                           | 26/07/2017/26/07/2017 | 102/07/201               |                                 |                     | 29/07/2017 29/07/2017 | 29/07/2017 29/07/201 | 7 27/07/2017 | 7 29/07/201                        | n Uploaded<br>Date                             |                                                                  | [o                                                                                                                                     | ademic                                                                                                                                 |                                                                                                                          |

https://ph2017.dtemaharashtra.gov.in/InstituteModule/frmPrintAdmittedCandidateListToSubmit.aspx?ChoiceCode=63602382310&ChoiceCodeDisnlav=6360294.0 Printed On: 20/09/2017 10:18:39 AM (58. 57. 56 55. 54. 53. 52 Number of Seats: 12 50. No. 49. 48. Institute Level Institute Level Institute Level Institute Institute Level Institute Institute Institute Level Institute Level Level Institute Round List of Candidates Admitted to First Year of Under Graduate Technical Courses in B.Pharmacy & Pharm.D for the Academic Year 2017-18 Merit No 12 11 10 9 8 7 6 U 4 w Institution Name [Code] :- Chanakya Education. Soceity's, Indira College of Pharmacy, Tathawade, Pune [6360] 14 Merit Marks 60 72 67 74 32 82 83 84 84 68 16 MHT-CET PH17111691 CHOUDHARY VAIBHAV MHT-CET PH17182015 SAKSHI VIVEK DEVHARE MHT-CET PH17207970 ANISHA THOMAS MHT-CET PH17106180 JOJU RETHNASENAN MHT-CET MHT-CET MHT-CET PH17209184 KABRA SEJAL MUKESH Exam MHT-CET PH17155711 KHIYANSARA RITIKA MHT-CET PH17168217 CHOUDHARY MANISHA MHT-CET PH17143151 GODSE GAURAV RAJENDRA MHT-CET MHT-CET 305, Government Polytechnic Building, 49, Kherwadi, Bandra (E), Mumbai – 400 051 (M.S.) PH17167189 ARORA ANISHA PRAVIN PH17109981 Application ID PH17115201 DESHPANDE GAUTAMI SHRIKANT PH17125741 BANADE SHAMBHAVI SHASHANK MAHAPATRA CHANDAN BISHWANATH Candidate Name List of Candidates Admitted Under Institutional Seats ...: State Common Entrance Test Cell, Governme STATE COMMON ENTRANCE TEST CELL Seal of the Institute Female Female Female Female Female Gender Male Female Female Female Male Male Male Candidature Type Type A Type A Type A Type A Type A SMO Type A Type A Type A Type A Type A SWO University Signature of the Director/Principal SPPU SPPU SPPU SPPU DBAMU SPPU SPPU SPPU SPPU SPPU Tathawade. Pune - 411 033 adira College of Pharmacy NA NA Open Category Open Open Open Open Open Open Open Open Open harashtra :... Open Open Defence Type PH Type 1 Percentage 62.00 57.67 53.00 63.67 56.67 57.00 56.33 62.33 60.67 55.67 61.67 75.00 Seat H H IL F H H H H IL H IL H 99000 99000 50000 55000 60860 30000 60000 50000 60000 35000 50860 99000 Fees 29/08/2017 29/08/2017 29/08/2017 29/08/2017 29/08/2017 29/08/2017 29/08/2017 29/08/2017 29/08/2017 29/08/2017 29/08/2017 29/08/2017 31/08/2017 31/08/2017 29/08/2017 29/08/2017 29/08/2017 29/08/2017 29/08/2017 29/08/2017 29/08/2017 29/08/2017 29/08/2017 29/08/2017 Admission Date Page No: 5/6 Uploaded