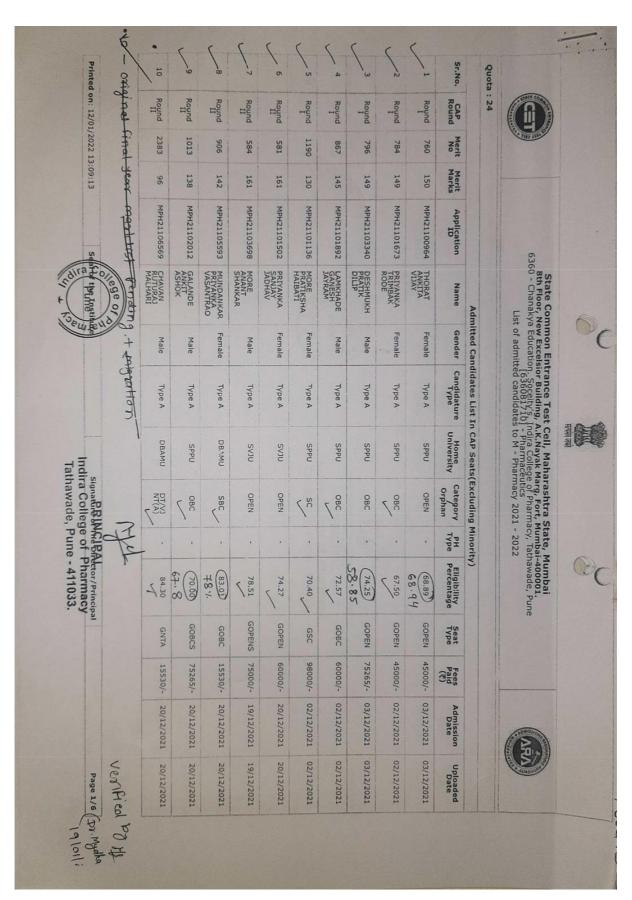

#### **INDEX**

| Sr No | Documents                                  | Pg No   |
|-------|--------------------------------------------|---------|
| 1     | Approved admission list from DTE, RO, PUNE |         |
| a)    | <u>AY:2017-18</u>                          | 3-32    |
| b)    | <u>AY:2018-19</u>                          | 33-55   |
| c)    | <u>AY:2019-20</u>                          | 56-87   |
| d)    | <u>AY:2020-21</u>                          | 88-132  |
| e)    | <u>AY:2021-22</u>                          | 133-177 |

## APPROVED ADMISSION LIST FROM DTE, RO, PUNE FOR AY 2017-18

| nu                                                                                                                                       | Prir                                                                                                | 1.14.                 | T.                   | 10.6                      | 4                     | 8.                       | 外                               | 1                   | 1.0                   | 13.                  | F.           | N.                                 | No.                                            | Nu                                                               | +6                                                                                                                                     | 32-95 S                                                                                                                                |                                                                                                                          |
|------------------------------------------------------------------------------------------------------------------------------------------|-----------------------------------------------------------------------------------------------------|-----------------------|----------------------|---------------------------|-----------------------|--------------------------|---------------------------------|---------------------|-----------------------|----------------------|--------------|------------------------------------|------------------------------------------------|------------------------------------------------------------------|----------------------------------------------------------------------------------------------------------------------------------------|----------------------------------------------------------------------------------------------------------------------------------------|--------------------------------------------------------------------------------------------------------------------------|
| <i>ps://p</i> h:2017.d                                                                                                                   | Printed Op \$20/09/2017 10:18:39 AM                                                                 | Kound-II              | Round-II             | 116                       | Round-II              | Round-II                 | Round-II                        | Round-I             | Round-I               | Kound-L              | Round-I      | Round-I                            | Round                                          | Number of Seats :                                                | 1 1                                                                                                                                    |                                                                                                                                        | <b>y</b>                                                                                                                 |
| lemaharasht                                                                                                                              | 20/09/2                                                                                             | 5808                  | Н                    |                           |                       |                          |                                 | 19446               |                       |                      |              | 2275                               | Merit No                                       | Seats:                                                           | Ins                                                                                                                                    | List of C                                                                                                                              |                                                                                                                          |
| ra govindn                                                                                                                               | 2017 10                                                                                             | 187                   | 98                   | 98                        | 8                     | 2                        | 3/3                             | 784                 | 28                    | 7.02                 | 198          | 113                                | Merit<br>Marks                                 | 48                                                               | stitutio                                                                                                                               | andida                                                                                                                                 |                                                                                                                          |
| struleModu                                                                                                                               | :18:39 /                                                                                            | MHT-CET               | MHT-CET              | MHT-CET                   | MHT-CET               | MHT-CET                  | MHT-CET                         | MHT-CET             | MHT-CET               | MHT-CET              | MHT-CET      | MHT-CET                            | Entrance<br>Exam                               |                                                                  | n Name                                                                                                                                 | ites Ad                                                                                                                                | 305, 0                                                                                                                   |
| laitmPrintAd                                                                                                                             | ž                                                                                                   | PH17177016            |                      |                           |                       | PH17158430               |                                 | PH17126173          | PH1714417             | PH17125340           | PH1714390    | PH1712471                          | Exam ID                                        |                                                                  | Institution Name [Code] :-                                                                                                             | mitted t                                                                                                                               | overnm                                                                                                                   |
| https://ph2017.dtemaharashtra.gov.in/instituteModule/irmPrint/AmittedCandidateListToSubmit.aspx?ChoiceCode=63602382310&ChoiceCodeDisplay | Seal                                                                                                | 6 MANNAR AJAY RAMDAS  | MILE SNEHA UDAYKUMAR | 9 KSHIRSAGAR PRASAD SUHAS |                       | HTANICA ATININ VARIBALIO | PHI7104451 MOTE DARSHANA SANIAY | SIDAGTAP SUMIT BALU | PH17144172 VARAYANLAL | O PAT SIDDHI SANDESH |              | PH17124713 SOLANKURE SUNETRA SUNIL | Candidate Name                                 | List of Candidates Admitted Under CAP (Excluding Minority) Seats | :- Chanakya Education. Soceity's, Indira College of Pharmacy, Tathawade, Pune [6360] Course Name [Choice Code] :- Pharmacy [636082310] | List of Candidates Admitted to First Year of Under Graduate Technical Courses in B.Pharmacy & Pharm.D for the Academic<br>Year 2017-18 | STATE COMMON ENTRANCE TES. CELL  305, Government Polytechnic Building, 49, Kherwadi, Bandra (E), Mumbai – 400 051 (M.S.) |
| x?CholcsC                                                                                                                                | Seal of the Institute                                                                               | Male                  | Female               |                           | Female                | Female                   | Female                          | Male                | Female                | Female               | Female       | Female                             | Gender                                         | mitted                                                           | tion. So                                                                                                                               | r Gradi<br>Y                                                                                                                           | COMMO                                                                                                                    |
| ode=63602383                                                                                                                             | nstitute                                                                                            | Aype A                |                      | Aype A                    | THUE A                | Type A                   | AYDE A                          | Type A              | Aype A                | Type A               | Type A       | Type A                             | Candidature<br>Type                            | Under C                                                          | Code]:-                                                                                                                                | duate Technic<br>Year 2017-18                                                                                                          | STATE COMMON ENTRANCE TES                                                                                                |
| 310&Choice                                                                                                                               | Signa<br>n<br>Ta                                                                                    | SPPU                  | SPPU                 | SPPU                      | NMU                   | Sppi                     | UNAS                            | SPPU                | SPPU                  | SPPU                 | SPPU         | SPPU                               | Home<br>University                             | AP (Exc                                                          | Indira C                                                                                                                               | nical Co                                                                                                                               | ANCE TI                                                                                                                  |
| CodeDispla                                                                                                                               | ndira Co                                                                                            | WT-C                  | 280                  | 79BC                      | 2882                  | 2000                     | Open                            | 15C                 | Open.                 | Open                 | Open         | Open                               | Category                                       | luding                                                           | ollege<br>cy [63                                                                                                                       | ourses                                                                                                                                 | Es CELL<br>ndra (E),                                                                                                     |
| V=636082310                                                                                                                              | he Dirac<br>K.NCII<br>llege o<br>de. Pun                                                            | -                     | :                    | :                         | :                     | :                        | 7430                            | , DEF1              | (£3)                  | 1                    | :            | : :                                |                                                | Minorit                                                          | of Pharma<br>6082310]                                                                                                                  | in B.Ph                                                                                                                                | ), Mum                                                                                                                   |
| ő                                                                                                                                        | Signature of the Director/Principal PKINCIPAL  Adira College of Pharmac, Tathawade, Pune - 411 03:2 | 50.33                 | 59.67                | 71.67                     | 70.00                 | 65 00                    | 49.67                           | 57.00               | 61.33                 | 63.67                | 74.00        | 71.33                              | PH Type  / Eligibility Defence Percentage Type | y) Seats                                                         | тасу, Та                                                                                                                               | armacy                                                                                                                                 | bai - 40                                                                                                                 |
|                                                                                                                                          | ipal                                                                                                | GNT2H                 | ГОВСН                | СОВСН                     | LOBCO                 | IORCH<br>OVIVO           | DEFS                            | DEFS                | PWDC                  | GOPENH               | GOPENH       | LOPENH                             | Seat<br>Type                                   |                                                                  | athawa                                                                                                                                 | & Phar                                                                                                                                 | 0 051                                                                                                                    |
|                                                                                                                                          |                                                                                                     | 95860                 | 50860                | 50000                     | 11870                 | 31610                    | 60000                           | 0                   | 60000                 | 99860                | 96610        | 60860                              | Fees                                           |                                                                  | de, Pui                                                                                                                                | m.D for                                                                                                                                | (M.S.)                                                                                                                   |
|                                                                                                                                          | Pag                                                                                                 | 26/07/201             | 26/07/2017           | 26/07/2017                | 26/07/2017            | 28/07/2017               | 26/07/2017                      | 29/07/2017          | 29/07/201             | 29/07/201            | 27/07/2017   | 29/07/2017                         | Admission<br>Date                              |                                                                  | ne [636                                                                                                                                | the Ac                                                                                                                                 |                                                                                                                          |
| <b>3</b>                                                                                                                                 | Page No: 1/6                                                                                        | 26/07/2017 26/07/2017 |                      |                           | 26/07/2017/26/07/2017 | 102/07/201               |                                 |                     | 29/07/2017 29/07/2017 | 29/07/2017 29/07/201 | 7 27/07/2017 | 7 29/07/201                        | n Uploaded<br>Date                             |                                                                  | [o                                                                                                                                     | ademic                                                                                                                                 |                                                                                                                          |