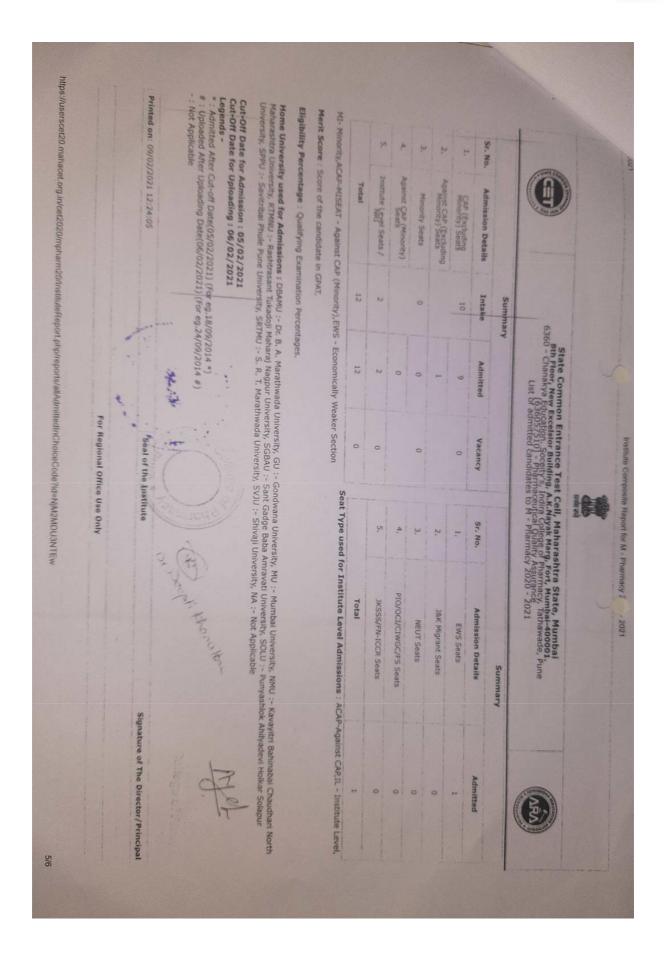

## APPROVED ADMISSION LIST FROM DTE, RO, PUNE FOR AY 2017-18

| nu                                                                                                                                       | Prir                                                                                                | 1.14.                 | T.                   | 10.6                      | 4                     | 8.                       | 外                               | 1                   | 1.0                   | 13.                  | F.           | N.                                 | No.                                            | Nu                                                               | +6                                                                                                                                     | 32-95 S                                                                                                                                |                                                                                                                          |
|------------------------------------------------------------------------------------------------------------------------------------------|-----------------------------------------------------------------------------------------------------|-----------------------|----------------------|---------------------------|-----------------------|--------------------------|---------------------------------|---------------------|-----------------------|----------------------|--------------|------------------------------------|------------------------------------------------|------------------------------------------------------------------|----------------------------------------------------------------------------------------------------------------------------------------|----------------------------------------------------------------------------------------------------------------------------------------|--------------------------------------------------------------------------------------------------------------------------|
| <i>ps://p</i> h:2017.d                                                                                                                   | Printed Op \$20/09/2017 10:18:39 AM                                                                 | Kound-II              | Round-II             | 116                       | Round-II              | Round-II                 | Round-II                        | Round-I             | Round-I               | Kound-L              | Round-I      | Round-I                            | Round                                          | Number of Seats :                                                | 1 1                                                                                                                                    |                                                                                                                                        | <b>y</b>                                                                                                                 |
| lemaharasht                                                                                                                              | 20/09/2                                                                                             | 5808                  | Н                    |                           |                       |                          |                                 | 19446               |                       |                      |              | 2275                               | Merit No                                       | Seats:                                                           | Ins                                                                                                                                    | List of C                                                                                                                              |                                                                                                                          |
| ra govindn                                                                                                                               | 2017 10                                                                                             | 187                   | 98                   | 98                        | 8                     | 2                        | 3/3                             | 784                 | 28                    | 7.02                 | 198          | 113                                | Merit<br>Marks                                 | 48                                                               | stitutio                                                                                                                               | andida                                                                                                                                 |                                                                                                                          |
| struleModu                                                                                                                               | :18:39 /                                                                                            | MHT-CET               | MHT-CET              | MHT-CET                   | MHT-CET               | MHT-CET                  | MHT-CET                         | MHT-CET             | MHT-CET               | MHT-CET              | MHT-CET      | MHT-CET                            | Entrance<br>Exam                               |                                                                  | n Name                                                                                                                                 | ites Ad                                                                                                                                | 305, 0                                                                                                                   |
| laitmPrintAd                                                                                                                             | ž                                                                                                   | PH17177016            |                      |                           |                       | PH17158430               |                                 | PH17126173          | PH1714417             | PH17125340           | PH1714390    | PH1712471                          | Exam ID                                        |                                                                  | Institution Name [Code] :-                                                                                                             | mitted t                                                                                                                               | overnm                                                                                                                   |
| https://ph2017.dtemaharashtra.gov.in/instituteModule/irmPrint/AmittedCandidateListToSubmit.aspx?ChoiceCode=63602382310&ChoiceCodeDisplay | Seal                                                                                                | 6 MANNAR AJAY RAMDAS  | MILE SNEHA UDAYKUMAR | 9 KSHIRSAGAR PRASAD SUHAS |                       | HTANICA ATININ VARIBALIO | PHI7104451 MOTE DARSHANA SANIAY | SIDAGTAP SUMIT BALU | PH17144172 VARAYANLAL | O PAT SIDDHI SANDESH |              | PH17124713 SOLANKURE SUNETRA SUNIL | Candidate Name                                 | List of Candidates Admitted Under CAP (Excluding Minority) Seats | :- Chanakya Education. Soceity's, Indira College of Pharmacy, Tathawade, Pune [6360] Course Name [Choice Code] :- Pharmacy [636082310] | List of Candidates Admitted to First Year of Under Graduate Technical Courses in B.Pharmacy & Pharm.D for the Academic<br>Year 2017-18 | STATE COMMON ENTRANCE TES. CELL  305, Government Polytechnic Building, 49, Kherwadi, Bandra (E), Mumbai – 400 051 (M.S.) |
| x?CholcsC                                                                                                                                | Seal of the Institute                                                                               | Male                  | Female               |                           | Female                | Female                   | Female                          | Male                | Female                | Female               | Female       | Female                             | Gender                                         | mitted                                                           | tion. So                                                                                                                               | r Gradi<br>Y                                                                                                                           | COMMO                                                                                                                    |
| ode=63602383                                                                                                                             | nstitute                                                                                            | Aype A                |                      | Aype A                    | THUE A                | Type A                   | AYDE A                          | Type A              | Aype A                | Type A               | Type A       | Type A                             | Candidature<br>Type                            | Under C                                                          | Code]:-                                                                                                                                | duate Technic<br>Year 2017-18                                                                                                          | STATE COMMON ENTRANCE TES                                                                                                |
| 310&Choice                                                                                                                               | Signa<br>n<br>Ta                                                                                    | SPPU                  | SPPU                 | SPPU                      | NMU                   | Sppi                     | UNAS                            | SPPU                | SPPU                  | SPPU                 | SPPU         | SPPU                               | Home<br>University                             | AP (Exc                                                          | Indira C                                                                                                                               | nical Co                                                                                                                               | ANCE TI                                                                                                                  |
| CodeDispla                                                                                                                               | ndira Co                                                                                            | WT-C                  | 280                  | 79BC                      | 2882                  | 2000                     | Open                            | 15C                 | Open.                 | Open                 | Open         | Open                               | Category                                       | luding                                                           | ollege<br>cy [63                                                                                                                       | ourses                                                                                                                                 | Es CELL<br>ndra (E),                                                                                                     |
| V=636082310                                                                                                                              | he Dirac<br>K.NCII<br>llege o<br>de. Pun                                                            | -                     | :                    | :                         | :                     | :                        | 7430                            | , DEF1              | (£3)                  | 1                    | :            | : :                                |                                                | Minorit                                                          | of Pharma<br>6082310]                                                                                                                  | in B.Ph                                                                                                                                | ), Mum                                                                                                                   |
| ő                                                                                                                                        | Signature of the Director/Principal PKINCIPAL  Adira College of Pharmac, Tathawade, Pune - 411 03:2 | 50.33                 | 59.67                | 71.67                     | 70.00                 | 65 00                    | 49.67                           | 57.00               | 61.33                 | 63.67                | 74.00        | 71.33                              | PH Type  / Eligibility Defence Percentage Type | y) Seats                                                         | тасу, Та                                                                                                                               | armacy                                                                                                                                 | bai - 40                                                                                                                 |
|                                                                                                                                          | ipal                                                                                                | GNT2H                 | ГОВСН                | СОВСН                     | LOBCO                 | IORCH<br>OVIVO           | DEFS                            | DEFS                | PWDC                  | GOPENH               | GOPENH       | LOPENH                             | Seat<br>Type                                   |                                                                  | athawa                                                                                                                                 | & Phar                                                                                                                                 | 0 051                                                                                                                    |
|                                                                                                                                          |                                                                                                     | 95860                 | 50860                | 50000                     | 11870                 | 31610                    | 60000                           | 0                   | 60000                 | 99860                | 96610        | 60860                              | Fees                                           |                                                                  | de, Pui                                                                                                                                | m.D for                                                                                                                                | (M.S.)                                                                                                                   |
|                                                                                                                                          | Pag                                                                                                 | 26/07/201             | 26/07/2017           | 26/07/2017                | 26/07/2017            | 28/07/2017               | 26/07/2017                      | 29/07/2017          | 29/07/201             | 29/07/201            | 27/07/2017   | 29/07/2017                         | Admission<br>Date                              |                                                                  | ne [636                                                                                                                                | the Ac                                                                                                                                 |                                                                                                                          |
| <b>3</b>                                                                                                                                 | Page No: 1/6                                                                                        | 26/07/2017 26/07/2017 |                      |                           | 26/07/2017/26/07/2017 | 102/07/201               |                                 |                     | 29/07/2017 29/07/2017 | 29/07/2017 29/07/201 | 7 27/07/2017 | 7 29/07/201                        | n Uploaded<br>Date                             |                                                                  | [o                                                                                                                                     | ademic                                                                                                                                 |                                                                                                                          |

https://ph2017.dtemaharashtra.gov.in/InstituteModule/frmPrintAdmittedCandidateListToSubmit.aspx?ChoiceCode=63602382310&ChoiceCodeDisnlav=6360294.0 Printed On: 20/09/2017 10:18:39 AM (58. 57. 56 55. 54. 53. 52 Number of Seats: 12 50. No. 49. 48. Institute Level Institute Level Institute Level Institute Institute Level Institute Institute Institute Level Institute Level Level Institute Round List of Candidates Admitted to First Year of Under Graduate Technical Courses in B.Pharmacy & Pharm.D for the Academic Year 2017-18 Merit No 12 11 10 9 8 7 6 U 4 w Institution Name [Code] :- Chanakya Education. Soceity's, Indira College of Pharmacy, Tathawade, Pune [6360] 14 Merit Marks 60 72 67 74 32 82 83 84 84 68 16 MHT-CET PH17111691 CHOUDHARY VAIBHAV MHT-CET PH17182015 SAKSHI VIVEK DEVHARE MHT-CET PH17207970 ANISHA THOMAS MHT-CET PH17106180 JOJU RETHNASENAN MHT-CET MHT-CET MHT-CET PH17209184 KABRA SEJAL MUKESH Exam MHT-CET PH17155711 KHIYANSARA RITIKA MHT-CET PH17168217 CHOUDHARY MANISHA MHT-CET PH17143151 GODSE GAURAV RAJENDRA MHT-CET MHT-CET 305, Government Polytechnic Building, 49, Kherwadi, Bandra (E), Mumbai – 400 051 (M.S.) PH17167189 ARORA ANISHA PRAVIN PH17109981 Application ID PH17115201 DESHPANDE GAUTAMI SHRIKANT PH17125741 BANADE SHAMBHAVI SHASHANK MAHAPATRA CHANDAN BISHWANATH Candidate Name List of Candidates Admitted Under Institutional Seats ...: State Common Entrance Test Cell, Governme STATE COMMON ENTRANCE TEST CELL Seal of the Institute Female Female Female Female Female Gender Male Female Female Female Male Male Male Candidature Type Type A Type A Type A Type A Type A SMO Type A Type A Type A Type A Type A SWO University Signature of the Director/Principal SPPU SPPU SPPU SPPU DBAMU SPPU SPPU SPPU SPPU SPPU Tathawade. Pune - 411 033 adira College of Pharmacy NA NA Open Category Open Open Open Open Open Open Open Open Open harashtra :... Open Open Defence Type PH Type 1 Percentage 62.00 57.67 53.00 63.67 56.67 57.00 56.33 62.33 60.67 55.67 61.67 75.00 Seat H H IL F H H H H IL H IL H 99000 99000 50000 55000 60860 30000 60000 50000 60000 35000 50860 99000 Fees 29/08/2017 29/08/2017 29/08/2017 29/08/2017 29/08/2017 29/08/2017 29/08/2017 29/08/2017 29/08/2017 29/08/2017 29/08/2017 29/08/2017 31/08/2017 31/08/2017 29/08/2017 29/08/2017 29/08/2017 29/08/2017 29/08/2017 29/08/2017 29/08/2017 29/08/2017 29/08/2017 29/08/2017 Admission Date Page No: 5/6 Uploaded