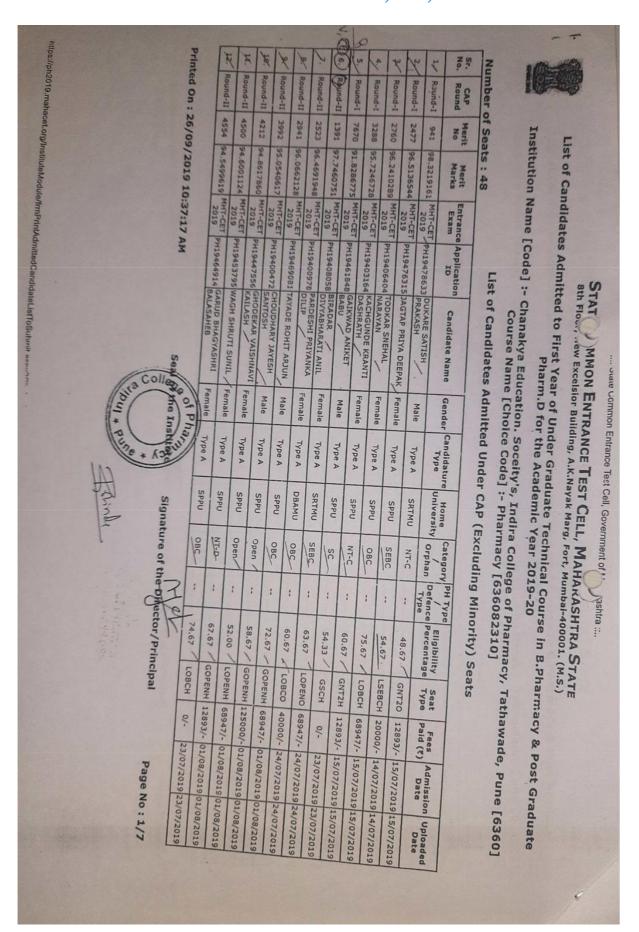

## APPROVED ADMISSION LIST FROM DTE, RO, PUNE FOR AY 2017-18

| nu                                                                                                                                       | Prir                                                                                                | 1.14.                 | T.                   | 10.6                      | 4                     | 8.                       | 外                               | 1                   | 1.0                   | 13.                  | F.           | N.                                 | No.                                            | Nu                                                               | +6                                                                                                                                     | 32-95 S                                                                                                                                |                                                                                                                          |
|------------------------------------------------------------------------------------------------------------------------------------------|-----------------------------------------------------------------------------------------------------|-----------------------|----------------------|---------------------------|-----------------------|--------------------------|---------------------------------|---------------------|-----------------------|----------------------|--------------|------------------------------------|------------------------------------------------|------------------------------------------------------------------|----------------------------------------------------------------------------------------------------------------------------------------|----------------------------------------------------------------------------------------------------------------------------------------|--------------------------------------------------------------------------------------------------------------------------|
| <i>ps://p</i> h:2017.d                                                                                                                   | Printed Op \$20/09/2017 10:18:39 AM                                                                 | Kound-II              | Round-II             | 116                       | Round-II              | Round-II                 | Round-II                        | Round-I             | Round-I               | Kound-L              | Round-I      | Round-I                            | Round                                          | Number of Seats :                                                | 1 1                                                                                                                                    |                                                                                                                                        | <b>y</b>                                                                                                                 |
| lemaharasht                                                                                                                              | 20/09/2                                                                                             | 5808                  | Н                    |                           |                       |                          |                                 | 19446               |                       |                      |              | 2275                               | Merit No                                       | Seats:                                                           | Ins                                                                                                                                    | List of C                                                                                                                              |                                                                                                                          |
| ra govindn                                                                                                                               | 2017 10                                                                                             | 187                   | 98                   | 98                        | 8                     | 2                        | 3/3                             | 784                 | 28                    | 7.02                 | 198          | 113                                | Merit<br>Marks                                 | 48                                                               | stitutio                                                                                                                               | andida                                                                                                                                 |                                                                                                                          |
| struleModu                                                                                                                               | :18:39 /                                                                                            | MHT-CET               | MHT-CET              | MHT-CET                   | MHT-CET               | MHT-CET                  | MHT-CET                         | MHT-CET             | MHT-CET               | MHT-CET              | MHT-CET      | MHT-CET                            | Entrance<br>Exam                               |                                                                  | n Name                                                                                                                                 | ites Ad                                                                                                                                | 305, 0                                                                                                                   |
| laitmPrintAd                                                                                                                             | ž                                                                                                   | PH17177016            |                      |                           |                       | PH17158430               |                                 | PH17126173          | PH1714417             | PH17125340           | PH1714390    | PH1712471                          | Exam ID                                        |                                                                  | Institution Name [Code] :-                                                                                                             | mitted t                                                                                                                               | overnm                                                                                                                   |
| https://ph2017.dtemaharashtra.gov.in/instituteModule/irmPrint/AmittedCandidateListToSubmit.aspx?ChoiceCode=63602382310&ChoiceCodeDisplay | Seal                                                                                                | 6 MANNAR AJAY RAMDAS  | MILE SNEHA UDAYKUMAR | 9 KSHIRSAGAR PRASAD SUHAS |                       | HTANICA ATININ VARIBALIO | PHI7104451 MOTE DARSHANA SANIAY | SIDAGTAP SUMIT BALU | PH17144172 VARAYANLAL | O PAT SIDDHI SANDESH |              | PH17124713 SOLANKURE SUNETRA SUNIL | Candidate Name                                 | List of Candidates Admitted Under CAP (Excluding Minority) Seats | :- Chanakya Education. Soceity's, Indira College of Pharmacy, Tathawade, Pune [6360] Course Name [Choice Code] :- Pharmacy [636082310] | List of Candidates Admitted to First Year of Under Graduate Technical Courses in B.Pharmacy & Pharm.D for the Academic<br>Year 2017-18 | STATE COMMON ENTRANCE TES. CELL  305, Government Polytechnic Building, 49, Kherwadi, Bandra (E), Mumbai – 400 051 (M.S.) |
| x?CholcsC                                                                                                                                | Seal of the Institute                                                                               | Male                  | Female               |                           | Female                | Female                   | Female                          | Male                | Female                | Female               | Female       | Female                             | Gender                                         | mitted                                                           | tion. So                                                                                                                               | r Gradi<br>Y                                                                                                                           | COMMO                                                                                                                    |
| ode=63602383                                                                                                                             | nstitute                                                                                            | Aype A                |                      | Aype A                    | THUE A                | Type A                   | AYDE A                          | Type A              | Aype A                | Type A               | Type A       | Type A                             | Candidature<br>Type                            | Under C                                                          | Code]:-                                                                                                                                | duate Technic<br>Year 2017-18                                                                                                          | STATE COMMON ENTRANCE TES                                                                                                |
| 310&Choice                                                                                                                               | Signa<br>n<br>Ta                                                                                    | SPPU                  | SPPU                 | SPPU                      | NMU                   | Sppi                     | UNAS                            | SPPU                | SPPU                  | SPPU                 | SPPU         | SPPU                               | Home<br>University                             | AP (Exc                                                          | Indira C                                                                                                                               | nical Co                                                                                                                               | ANCE TI                                                                                                                  |
| CodeDispla                                                                                                                               | ndira Co                                                                                            | WT-C                  | 280                  | 79BC                      | 2882                  | 2000                     | Open                            | 15C                 | Open.                 | Open                 | Open         | Open                               | Category                                       | luding                                                           | ollege<br>cy [63                                                                                                                       | ourses                                                                                                                                 | Es CELL<br>ndra (E),                                                                                                     |
| V=636082310                                                                                                                              | he Dirac<br>K.NCII<br>llege o<br>de. Pun                                                            | -                     | :                    | :                         | :                     | :                        | 7430                            | , DEF1              | (£3)                  | 1                    | :            | : :                                |                                                | Minorit                                                          | of Pharma<br>6082310]                                                                                                                  | in B.Ph                                                                                                                                | ), Mum                                                                                                                   |
| ő                                                                                                                                        | Signature of the Director/Principal PKINCIPAL  Adira College of Pharmac, Tathawade, Pune - 411 03:2 | 50.33                 | 59.67                | 71.67                     | 70.00                 | 65 00                    | 49.67                           | 57.00               | 61.33                 | 63.67                | 74.00        | 71.33                              | PH Type  / Eligibility Defence Percentage Type | y) Seats                                                         | тасу, Та                                                                                                                               | armacy                                                                                                                                 | bai - 40                                                                                                                 |
|                                                                                                                                          | ipal                                                                                                | GNT2H                 | ГОВСН                | СОВСН                     | LOBCO                 | IORCH<br>OVIVO           | DEFS                            | DEFS                | PWDC                  | GOPENH               | GOPENH       | LOPENH                             | Seat<br>Type                                   |                                                                  | athawa                                                                                                                                 | & Phar                                                                                                                                 | 0 051                                                                                                                    |
|                                                                                                                                          |                                                                                                     | 95860                 | 50860                | 50000                     | 11870                 | 31610                    | 60000                           | 0                   | 60000                 | 99860                | 96610        | 60860                              | Fees                                           |                                                                  | de, Pui                                                                                                                                | m.D for                                                                                                                                | (M.S.)                                                                                                                   |
|                                                                                                                                          | Pag                                                                                                 | 26/07/201             | 26/07/2017           | 26/07/2017                | 26/07/2017            | 28/07/2017               | 26/07/2017                      | 29/07/2017          | 29/07/201             | 29/07/201            | 27/07/2017   | 29/07/2017                         | Admission<br>Date                              |                                                                  | ne [636                                                                                                                                | the Ac                                                                                                                                 |                                                                                                                          |
| <b>3</b>                                                                                                                                 | Page No: 1/6                                                                                        | 26/07/2017 26/07/2017 |                      |                           | 26/07/2017/26/07/2017 | 102/07/201               |                                 |                     | 29/07/2017 29/07/2017 | 29/07/2017 29/07/201 | 7 27/07/2017 | 7 29/07/201                        | n Uploaded<br>Date                             |                                                                  | [o                                                                                                                                     | ademic                                                                                                                                 |                                                                                                                          |