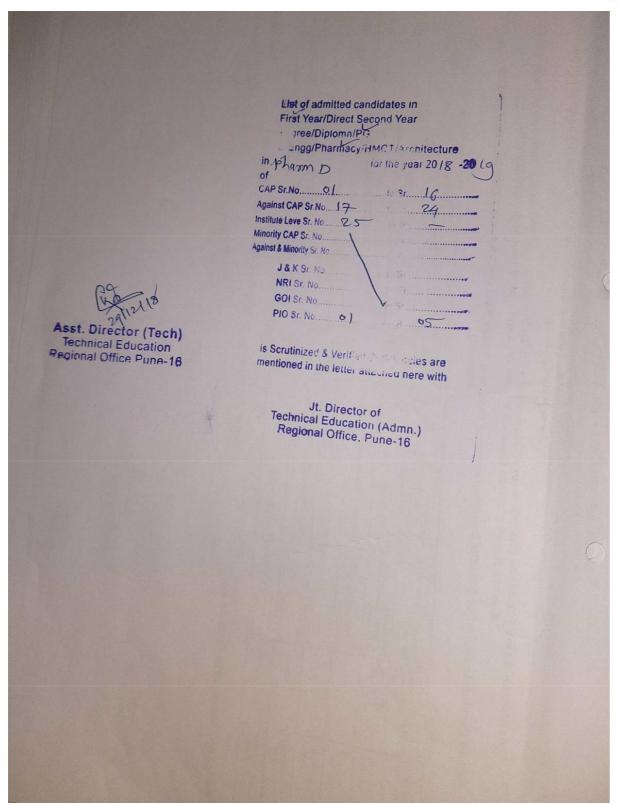

#### **INDEX**

| Sr No | Documents                                  | Pg No   |
|-------|--------------------------------------------|---------|
| 1     | Approved admission list from DTE, RO, PUNE |         |
| a)    | <u>AY:2017-18</u>                          | 3-32    |
| b)    | <u>AY:2018-19</u>                          | 33-55   |
| c)    | <u>AY:2019-20</u>                          | 56-87   |
| d)    | <u>AY:2020-21</u>                          | 88-132  |
| e)    | <u>AY:2021-22</u>                          | 133-177 |