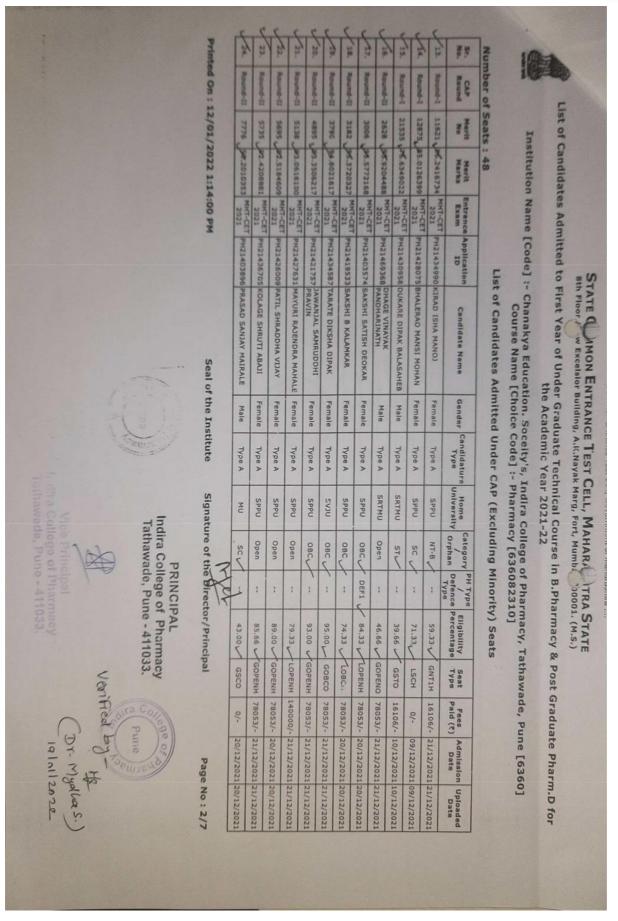

## APPROVED ADMISSION LIST FROM DTE, RO, PUNE FOR AY 2017-18

| nu                                                                                                                                       | Prir                                                                                                | 1.14.                 | T.                   | 10.6                      | 4                     | 8.                       | 外                               | 1                   | 1.0                   | 13.                  | F.           | N.                                 | No.                                            | Nu                                                               | +6                                                                                                                                     | 32-95 S                                                                                                                                |                                                                                                                          |
|------------------------------------------------------------------------------------------------------------------------------------------|-----------------------------------------------------------------------------------------------------|-----------------------|----------------------|---------------------------|-----------------------|--------------------------|---------------------------------|---------------------|-----------------------|----------------------|--------------|------------------------------------|------------------------------------------------|------------------------------------------------------------------|----------------------------------------------------------------------------------------------------------------------------------------|----------------------------------------------------------------------------------------------------------------------------------------|--------------------------------------------------------------------------------------------------------------------------|
| <i>ps://p</i> h:2017.d                                                                                                                   | Printed Op \$20/09/2017 10:18:39 AM                                                                 | Kound-II              | Round-II             | 116                       | Round-II              | Round-II                 | Round-II                        | Round-I             | Round-I               | Kound-L              | Round-I      | Round-I                            | Round                                          | Number of Seats :                                                | 1 1                                                                                                                                    |                                                                                                                                        | <b>y</b>                                                                                                                 |
| lemaharasht                                                                                                                              | 20/09/2                                                                                             | 5808                  | Н                    |                           |                       |                          |                                 | 19446               |                       |                      |              | 2275                               | Merit No                                       | Seats:                                                           | Ins                                                                                                                                    | List of C                                                                                                                              |                                                                                                                          |
| ra govindn                                                                                                                               | 2017 10                                                                                             | 187                   | 98                   | 98                        | 8                     | 2                        | 3/3                             | 784                 | 28                    | 7.02                 | 198          | 113                                | Merit<br>Marks                                 | 48                                                               | stitutio                                                                                                                               | andida                                                                                                                                 |                                                                                                                          |
| struleModu                                                                                                                               | :18:39 /                                                                                            | MHT-CET               | MHT-CET              | MHT-CET                   | MHT-CET               | MHT-CET                  | MHT-CET                         | MHT-CET             | MHT-CET               | MHT-CET              | MHT-CET      | MHT-CET                            | Entrance<br>Exam                               |                                                                  | n Name                                                                                                                                 | ites Ad                                                                                                                                | 305, 0                                                                                                                   |
| laitmPrintAd                                                                                                                             | ž                                                                                                   | PH17177016            |                      |                           |                       | PH17158430               |                                 | PH17126173          | PH1714417             | PH17125340           | PH1714390    | PH1712471                          | Exam ID                                        |                                                                  | Institution Name [Code] :-                                                                                                             | mitted t                                                                                                                               | overnm                                                                                                                   |
| https://ph2017.dtemaharashtra.gov.in/instituteModule/irmPrint/AmittedCandidateListToSubmit.aspx?ChoiceCode=63602382310&ChoiceCodeDisplay | Seal                                                                                                | 6 MANNAR AJAY RAMDAS  | MILE SNEHA UDAYKUMAR | 9 KSHIRSAGAR PRASAD SUHAS |                       | HTANICA ATININ VARIBALIO | PHI7104451 MOTE DARSHANA SANIAY | SIDAGTAP SUMIT BALU | PH17144172 VARAYANLAL | O PAT SIDDHI SANDESH |              | PH17124713 SOLANKURE SUNETRA SUNIL | Candidate Name                                 | List of Candidates Admitted Under CAP (Excluding Minority) Seats | :- Chanakya Education. Soceity's, Indira College of Pharmacy, Tathawade, Pune [6360] Course Name [Choice Code] :- Pharmacy [636082310] | List of Candidates Admitted to First Year of Under Graduate Technical Courses in B.Pharmacy & Pharm.D for the Academic<br>Year 2017-18 | STATE COMMON ENTRANCE TES. CELL  305, Government Polytechnic Building, 49, Kherwadi, Bandra (E), Mumbai – 400 051 (M.S.) |
| x?CholcsC                                                                                                                                | Seal of the Institute                                                                               | Male                  | Female               |                           | Female                | Female                   | Female                          | Male                | Female                | Female               | Female       | Female                             | Gender                                         | mitted                                                           | tion. So                                                                                                                               | r Gradi<br>Y                                                                                                                           | COMMO                                                                                                                    |
| ode=63602383                                                                                                                             | nstitute                                                                                            | Aype A                |                      | Aype A                    | THUE A                | Type A                   | AYDE A                          | Type A              | Aype A                | Type A               | Type A       | Type A                             | Candidature<br>Type                            | Under C                                                          | Code]:-                                                                                                                                | duate Technic<br>Year 2017-18                                                                                                          | STATE COMMON ENTRANCE TES                                                                                                |
| 310&Choice                                                                                                                               | Signa<br>n<br>Ta                                                                                    | SPPU                  | SPPU                 | SPPU                      | NMU                   | Sppi                     | UNAS                            | SPPU                | SPPU                  | SPPU                 | SPPU         | SPPU                               | Home<br>University                             | AP (Exc                                                          | Indira C                                                                                                                               | nical Co                                                                                                                               | ANCE TI                                                                                                                  |
| CodeDispla                                                                                                                               | ndira Co                                                                                            | WT-C                  | 280                  | 79BC                      | 2882                  | 2000                     | Open                            | 15C                 | Open.                 | Open                 | Open         | Open                               | Category                                       | luding                                                           | ollege<br>cy [63                                                                                                                       | ourses                                                                                                                                 | Es CELL<br>ndra (E),                                                                                                     |
| V=636082310                                                                                                                              | he Dirac<br>K.NCII<br>llege o<br>de. Pun                                                            | -                     | :                    | :                         | :                     | :                        | 7430                            | , DEF1              | (£3)                  | 1                    | :            | : :                                |                                                | Minorit                                                          | of Pharma<br>6082310]                                                                                                                  | in B.Ph                                                                                                                                | ), Mum                                                                                                                   |
| ő                                                                                                                                        | Signature of the Director/Principal PKINCIPAL  Adira College of Pharmac, Tathawade, Pune - 411 03:2 | 50.33                 | 59.67                | 71.67                     | 70.00                 | 65 00                    | 49.67                           | 57.00               | 61.33                 | 63.67                | 74.00        | 71.33                              | PH Type  / Eligibility Defence Percentage Type | y) Seats                                                         | тасу, Та                                                                                                                               | armacy                                                                                                                                 | bai - 40                                                                                                                 |
|                                                                                                                                          | ipal                                                                                                | GNT2H                 | ГОВСН                | СОВСН                     | LOBCO                 | IORCH<br>OVIVO           | DEFS                            | DEFS                | PWDC                  | GOPENH               | GOPENH       | LOPENH                             | Seat<br>Type                                   |                                                                  | athawa                                                                                                                                 | & Phar                                                                                                                                 | 0 051                                                                                                                    |
|                                                                                                                                          |                                                                                                     | 95860                 | 50860                | 50000                     | 11870                 | 31610                    | 60000                           | 0                   | 60000                 | 99860                | 96610        | 60860                              | Fees                                           |                                                                  | de, Pui                                                                                                                                | m.D for                                                                                                                                | (M.S.)                                                                                                                   |
|                                                                                                                                          | Pag                                                                                                 | 26/07/201             | 26/07/2017           | 26/07/2017                | 26/07/2017            | 28/07/2017               | 26/07/2017                      | 29/07/2017          | 29/07/201             | 29/07/201            | 27/07/2017   | 29/07/2017                         | Admission<br>Date                              |                                                                  | ne [636                                                                                                                                | the Ac                                                                                                                                 |                                                                                                                          |
| <b>3</b>                                                                                                                                 | Page No: 1/6                                                                                        | 26/07/2017 26/07/2017 |                      |                           | 26/07/2017/26/07/2017 | 102/07/201               |                                 |                     | 29/07/2017 29/07/2017 | 29/07/2017 29/07/201 | 7 27/07/2017 | 7 29/07/201                        | n Uploaded<br>Date                             |                                                                  | [o                                                                                                                                     | ademic                                                                                                                                 |                                                                                                                          |