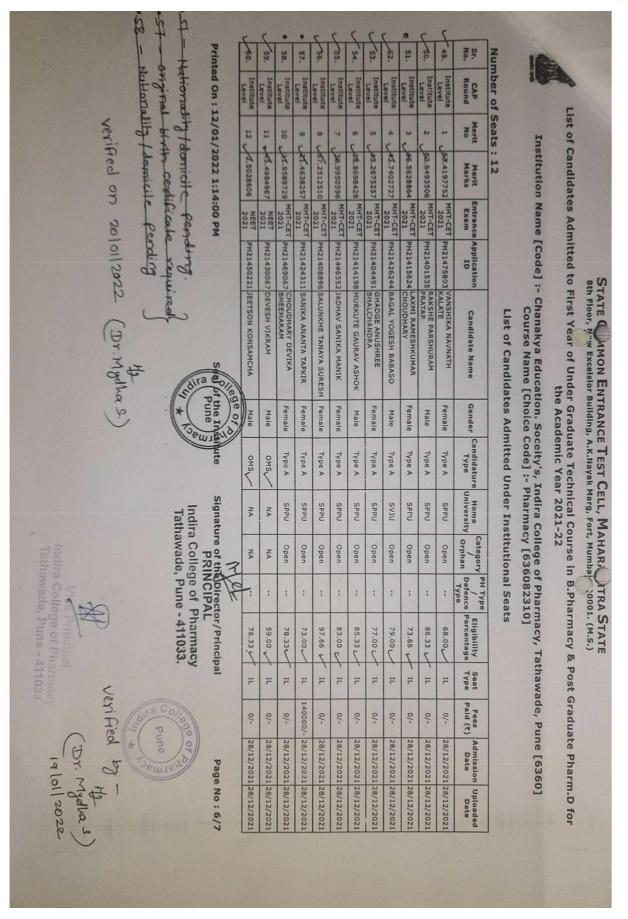

#### **INDEX**

| Sr No | Documents                                  | Pg No   |
|-------|--------------------------------------------|---------|
| 1     | Approved admission list from DTE, RO, PUNE |         |
| a)    | <u>AY:2017-18</u>                          | 3-32    |
| b)    | <u>AY:2018-19</u>                          | 33-55   |
| c)    | <u>AY:2019-20</u>                          | 56-87   |
| d)    | <u>AY:2020-21</u>                          | 88-132  |
| e)    | <u>AY:2021-22</u>                          | 133-177 |

## APPROVED ADMISSION LIST FROM DTE, RO, PUNE FOR AY 2017-18

| nu                                                                                                                                       | Prir                                                                                                | 1.14.                 | T.                   | 10.6                      | 4                     | 8.                       | 外                               | 1                   | 1.0                   | 13.                  | F.           | N.                                 | No.                                            | Nu                                                               | +6                                                                                                                                     | 32-95 S                                                                                                                                |                                                                                                                          |
|------------------------------------------------------------------------------------------------------------------------------------------|-----------------------------------------------------------------------------------------------------|-----------------------|----------------------|---------------------------|-----------------------|--------------------------|---------------------------------|---------------------|-----------------------|----------------------|--------------|------------------------------------|------------------------------------------------|------------------------------------------------------------------|----------------------------------------------------------------------------------------------------------------------------------------|----------------------------------------------------------------------------------------------------------------------------------------|--------------------------------------------------------------------------------------------------------------------------|
| <i>ps://p</i> h:2017.d                                                                                                                   | Printed Op \$20/09/2017 10:18:39 AM                                                                 | Kound-II              | Round-II             | 116                       | Round-II              | Round-II                 | Round-II                        | Round-I             | Round-I               | Kound-L              | Round-I      | Round-I                            | Round                                          | Number of Seats :                                                | 1 1                                                                                                                                    |                                                                                                                                        | <b>y</b>                                                                                                                 |
| lemaharasht                                                                                                                              | 20/09/2                                                                                             | 5808                  | Н                    |                           |                       |                          |                                 | 19446               |                       |                      |              | 2275                               | Merit No                                       | Seats:                                                           | Ins                                                                                                                                    | List of C                                                                                                                              |                                                                                                                          |
| ra govindn                                                                                                                               | 2017 10                                                                                             | 187                   | 98                   | 98                        | 8                     | 2                        | 3/3                             | 784                 | 28                    | 7.02                 | 198          | 113                                | Merit<br>Marks                                 | 48                                                               | stitutio                                                                                                                               | andida                                                                                                                                 |                                                                                                                          |
| struleModu                                                                                                                               | :18:39 /                                                                                            | MHT-CET               | MHT-CET              | MHT-CET                   | MHT-CET               | MHT-CET                  | MHT-CET                         | MHT-CET             | MHT-CET               | MHT-CET              | MHT-CET      | MHT-CET                            | Entrance<br>Exam                               |                                                                  | n Name                                                                                                                                 | ites Ad                                                                                                                                | 305, 0                                                                                                                   |
| laitmPrintAd                                                                                                                             | ž                                                                                                   | PH17177016            |                      |                           |                       | PH17158430               |                                 | PH17126173          | PH1714417             | PH17125340           | PH1714390    | PH1712471                          | Exam ID                                        |                                                                  | Institution Name [Code] :-                                                                                                             | mitted t                                                                                                                               | overnm                                                                                                                   |
| https://ph2017.dtemaharashtra.gov.in/instituteModule/irmPrint/AmittedCandidateListToSubmit.aspx?ChoiceCode=63602382310&ChoiceCodeDisplay | Seal                                                                                                | 6 MANNAR AJAY RAMDAS  | MILE SNEHA UDAYKUMAR | 9 KSHIRSAGAR PRASAD SUHAS |                       | HTANICA ATININ VARIBALIO | PHI7104451 MOTE DARSHANA SANIAY | SIDAGTAP SUMIT BALU | PH17144172 VARAYANLAL | O PAT SIDDHI SANDESH |              | PH17124713 SOLANKURE SUNETRA SUNIL | Candidate Name                                 | List of Candidates Admitted Under CAP (Excluding Minority) Seats | :- Chanakya Education. Soceity's, Indira College of Pharmacy, Tathawade, Pune [6360] Course Name [Choice Code] :- Pharmacy [636082310] | List of Candidates Admitted to First Year of Under Graduate Technical Courses in B.Pharmacy & Pharm.D for the Academic<br>Year 2017-18 | STATE COMMON ENTRANCE TES. CELL  305, Government Polytechnic Building, 49, Kherwadi, Bandra (E), Mumbai – 400 051 (M.S.) |
| x?CholcsC                                                                                                                                | Seal of the Institute                                                                               | Male                  | Female               |                           | Female                | Female                   | Female                          | Male                | Female                | Female               | Female       | Female                             | Gender                                         | mitted                                                           | tion. So                                                                                                                               | r Gradi<br>Y                                                                                                                           | COMMO                                                                                                                    |
| ode=63602383                                                                                                                             | nstitute                                                                                            | Aype A                |                      | Aype A                    | THUE A                | Type A                   | AYDE A                          | Type A              | Aype A                | Type A               | Type A       | Type A                             | Candidature<br>Type                            | Under C                                                          | Code]:-                                                                                                                                | duate Technic<br>Year 2017-18                                                                                                          | STATE COMMON ENTRANCE TES                                                                                                |
| 310&Choice                                                                                                                               | Signa<br>n<br>Ta                                                                                    | SPPU                  | SPPU                 | SPPU                      | NMU                   | Sppi                     | UNAS                            | SPPU                | SPPU                  | SPPU                 | SPPU         | SPPU                               | Home<br>University                             | AP (Exc                                                          | Indira C                                                                                                                               | nical Co                                                                                                                               | ANCE TI                                                                                                                  |
| CodeDispla                                                                                                                               | ndira Co                                                                                            | WT-C                  | 280                  | 79BC                      | 2882                  | 2000                     | Open                            | 15C                 | Open.                 | Open                 | Open         | Open                               | Category                                       | luding                                                           | ollege<br>cy [63                                                                                                                       | ourses                                                                                                                                 | Es CELL<br>ndra (E),                                                                                                     |
| V=636082310                                                                                                                              | he Dirac<br>K.NCII<br>llege o<br>de. Pun                                                            | -                     | :                    | :                         | :                     | :                        | 7430                            | , DEF1              | (£3)                  | 1                    | :            | : :                                |                                                | Minorit                                                          | of Pharma<br>6082310]                                                                                                                  | in B.Ph                                                                                                                                | ), Mum                                                                                                                   |
| ő                                                                                                                                        | Signature of the Director/Principal PKINCIPAL  Adira College of Pharmac, Tathawade, Pune - 411 03:2 | 50.33                 | 59.67                | 71.67                     | 70.00                 | 65 00                    | 49.67                           | 57.00               | 61.33                 | 63.67                | 74.00        | 71.33                              | PH Type  / Eligibility Defence Percentage Type | y) Seats                                                         | тасу, Та                                                                                                                               | armacy                                                                                                                                 | bai - 40                                                                                                                 |
|                                                                                                                                          | ipal                                                                                                | GNT2H                 | ГОВСН                | СОВСН                     | LOBCO                 | IORCH<br>OVIVO           | DEFS                            | DEFS                | PWDC                  | GOPENH               | GOPENH       | LOPENH                             | Seat<br>Type                                   |                                                                  | athawa                                                                                                                                 | & Phar                                                                                                                                 | 0 051                                                                                                                    |
|                                                                                                                                          |                                                                                                     | 95860                 | 50860                | 50000                     | 11870                 | 31610                    | 60000                           | 0                   | 60000                 | 99860                | 96610        | 60860                              | Fees                                           |                                                                  | de, Pui                                                                                                                                | m.D for                                                                                                                                | (M.S.)                                                                                                                   |
|                                                                                                                                          | Pag                                                                                                 | 26/07/201             | 26/07/2017           | 26/07/2017                | 26/07/2017            | 28/07/2017               | 26/07/2017                      | 29/07/2017          | 29/07/201             | 29/07/201            | 27/07/2017   | 29/07/2017                         | Admission<br>Date                              |                                                                  | ne [636                                                                                                                                | the Ac                                                                                                                                 |                                                                                                                          |
| <b>3</b>                                                                                                                                 | Page No: 1/6                                                                                        | 26/07/2017 26/07/2017 |                      |                           | 26/07/2017/26/07/2017 | 102/07/201               |                                 |                     | 29/07/2017 29/07/2017 | 29/07/2017 29/07/201 | 7 27/07/2017 | 7 29/07/201                        | n Uploaded<br>Date                             |                                                                  | [o                                                                                                                                     | ademic                                                                                                                                 |                                                                                                                          |