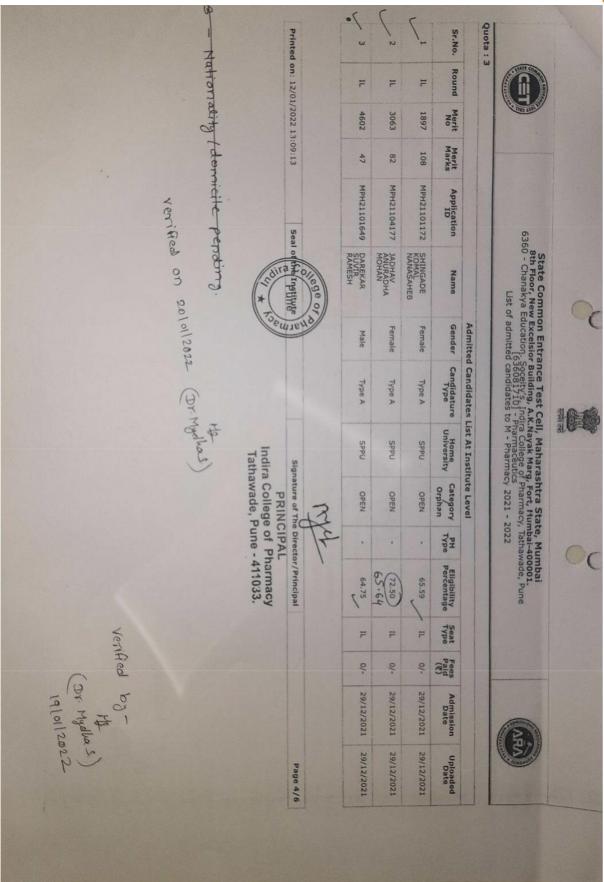

## APPROVED ADMISSION LIST FROM DTE, RO, PUNE FOR AY 2017-18

| nu                                                                                                                                       | Prir                                                                                                | 1.14.                 | T.                   | 10.6                      | 4                     | 8.                       | 外                               | 1                   | 1.0                   | 13.                  | F.           | N.                                 | No.                                            | Nu                                                               | +6                                                                                                                                     | 32-95 S                                                                                                                                |                                                                                                                          |
|------------------------------------------------------------------------------------------------------------------------------------------|-----------------------------------------------------------------------------------------------------|-----------------------|----------------------|---------------------------|-----------------------|--------------------------|---------------------------------|---------------------|-----------------------|----------------------|--------------|------------------------------------|------------------------------------------------|------------------------------------------------------------------|----------------------------------------------------------------------------------------------------------------------------------------|----------------------------------------------------------------------------------------------------------------------------------------|--------------------------------------------------------------------------------------------------------------------------|
| <i>ps://p</i> h:2017.d                                                                                                                   | Printed Op \$20/09/2017 10:18:39 AM                                                                 | Kound-II              | Round-II             | 116                       | Round-II              | Round-II                 | Round-II                        | Round-I             | Round-I               | Kound-L              | Round-I      | Round-I                            | Round                                          | Number of Seats :                                                | 1 1                                                                                                                                    |                                                                                                                                        | <b>y</b>                                                                                                                 |
| lemaharasht                                                                                                                              | 20/09/2                                                                                             | 5808                  | Н                    |                           |                       |                          |                                 | 19446               |                       |                      |              | 2275                               | Merit No                                       | Seats:                                                           | Ins                                                                                                                                    | List of C                                                                                                                              |                                                                                                                          |
| ra govindn                                                                                                                               | 2017 10                                                                                             | 187                   | 98                   | 98                        | 8                     | 2                        | 3/3                             | 784                 | 28                    | 7.02                 | 198          | 113                                | Merit<br>Marks                                 | 48                                                               | stitutio                                                                                                                               | andida                                                                                                                                 |                                                                                                                          |
| struleModu                                                                                                                               | :18:39 /                                                                                            | MHT-CET               | MHT-CET              | MHT-CET                   | MHT-CET               | MHT-CET                  | MHT-CET                         | MHT-CET             | MHT-CET               | MHT-CET              | MHT-CET      | MHT-CET                            | Entrance<br>Exam                               |                                                                  | n Name                                                                                                                                 | ites Ad                                                                                                                                | 305, 0                                                                                                                   |
| laitmPrintAd                                                                                                                             | ž                                                                                                   | PH17177016            |                      |                           |                       | PH17158430               |                                 | PH17126173          | PH1714417             | PH17125340           | PH1714390    | PH1712471                          | Exam ID                                        |                                                                  | Institution Name [Code] :-                                                                                                             | mitted t                                                                                                                               | overnm                                                                                                                   |
| https://ph2017.dtemaharashtra.gov.in/instituteModule/irmPrint/AmittedCandidateListToSubmit.aspx?ChoiceCode=63602382310&ChoiceCodeDisplay | Seal                                                                                                | 6 MANNAR AJAY RAMDAS  | MILE SNEHA UDAYKUMAR | 9 KSHIRSAGAR PRASAD SUHAS |                       | HTANICA ATININ VARIBALIO | PHI7104451 MOTE DARSHANA SANIAY | SIDAGTAP SUMIT BALU | PH17144172 VARAYANLAL | O PAT SIDDHI SANDESH |              | PH17124713 SOLANKURE SUNETRA SUNIL | Candidate Name                                 | List of Candidates Admitted Under CAP (Excluding Minority) Seats | :- Chanakya Education. Soceity's, Indira College of Pharmacy, Tathawade, Pune [6360] Course Name [Choice Code] :- Pharmacy [636082310] | List of Candidates Admitted to First Year of Under Graduate Technical Courses in B.Pharmacy & Pharm.D for the Academic<br>Year 2017-18 | STATE COMMON ENTRANCE TES. CELL  305, Government Polytechnic Building, 49, Kherwadi, Bandra (E), Mumbai – 400 051 (M.S.) |
| x?CholcsC                                                                                                                                | Seal of the Institute                                                                               | Male                  | Female               |                           | Female                | Female                   | Female                          | Male                | Female                | Female               | Female       | Female                             | Gender                                         | mitted                                                           | tion. So                                                                                                                               | r Gradi<br>Y                                                                                                                           | COMMO                                                                                                                    |
| ode=63602383                                                                                                                             | nstitute                                                                                            | Aype A                |                      | Aype A                    | THUE A                | Type A                   | AYDE A                          | Type A              | Aype A                | Type A               | Type A       | Type A                             | Candidature<br>Type                            | Under C                                                          | Code]:-                                                                                                                                | duate Technic<br>Year 2017-18                                                                                                          | STATE COMMON ENTRANCE TES                                                                                                |
| 310&Choice                                                                                                                               | Signa<br>n<br>Ta                                                                                    | SPPU                  | SPPU                 | SPPU                      | NMU                   | Sppi                     | UNAS                            | SPPU                | SPPU                  | SPPU                 | SPPU         | SPPU                               | Home<br>University                             | AP (Exc                                                          | Indira C                                                                                                                               | nical Co                                                                                                                               | ANCE TI                                                                                                                  |
| CodeDispla                                                                                                                               | ndira Co                                                                                            | WT-C                  | 280                  | 79BC                      | 2882                  | 2000                     | Open                            | 15C                 | Open.                 | Open                 | Open         | Open                               | Category                                       | luding                                                           | ollege<br>cy [63                                                                                                                       | ourses                                                                                                                                 | Es CELL<br>ndra (E),                                                                                                     |
| V=636082310                                                                                                                              | he Dirac<br>K.NCII<br>llege o<br>de. Pun                                                            | -                     | :                    | :                         | :                     | :                        | 7430                            | , DEF1              | (£3)                  | 1                    | :            | : :                                |                                                | Minorit                                                          | of Pharma<br>6082310]                                                                                                                  | in B.Ph                                                                                                                                | ), Mum                                                                                                                   |
| ő                                                                                                                                        | Signature of the Director/Principal PKINCIPAL  Adira College of Pharmac, Tathawade, Pune - 411 03:2 | 50.33                 | 59.67                | 71.67                     | 70.00                 | 65 00                    | 49.67                           | 57.00               | 61.33                 | 63.67                | 74.00        | 71.33                              | PH Type  / Eligibility Defence Percentage Type | y) Seats                                                         | тасу, Та                                                                                                                               | armacy                                                                                                                                 | bai - 40                                                                                                                 |
|                                                                                                                                          | ipal                                                                                                | GNT2H                 | ГОВСН                | СОВСН                     | LOBCO                 | IORCH<br>OVIVO           | DEFS                            | DEFS                | PWDC                  | GOPENH               | GOPENH       | LOPENH                             | Seat<br>Type                                   |                                                                  | athawa                                                                                                                                 | & Phar                                                                                                                                 | 0 051                                                                                                                    |
|                                                                                                                                          |                                                                                                     | 95860                 | 50860                | 50000                     | 11870                 | 31610                    | 60000                           | 0                   | 60000                 | 99860                | 96610        | 60860                              | Fees                                           |                                                                  | de, Pui                                                                                                                                | m.D for                                                                                                                                | (M.S.)                                                                                                                   |
|                                                                                                                                          | Pag                                                                                                 | 26/07/201             | 26/07/2017           | 26/07/2017                | 26/07/2017            | 28/07/2017               | 26/07/2017                      | 29/07/2017          | 29/07/201             | 29/07/201            | 27/07/2017   | 29/07/2017                         | Admission<br>Date                              |                                                                  | ne [636                                                                                                                                | the Ac                                                                                                                                 |                                                                                                                          |
| <b>3</b>                                                                                                                                 | Page No: 1/6                                                                                        | 26/07/2017 26/07/2017 |                      |                           | 26/07/2017/26/07/2017 | 102/07/201               |                                 |                     | 29/07/2017 29/07/2017 | 29/07/2017 29/07/201 | 7 27/07/2017 | 7 29/07/201                        | n Uploaded<br>Date                             |                                                                  | [o                                                                                                                                     | ademic                                                                                                                                 |                                                                                                                          |

https://ph2017.dtemaharashtra.gov.in/InstituteModule/frmPrintAdmittedCandidateListToSubmit.aspx?ChoiceCode=63602382310&ChoiceCodeDisnlav=6360294.0 Printed On: 20/09/2017 10:18:39 AM (58. 57. 56 55. 54. 53. 52 Number of Seats: 12 50. No. 49. 48. Institute Level Institute Level Institute Level Institute Institute Level Institute Institute Institute Level Institute Level Level Institute Round List of Candidates Admitted to First Year of Under Graduate Technical Courses in B.Pharmacy & Pharm.D for the Academic Year 2017-18 Merit No 12 11 10 9 8 7 6 U 4 w Institution Name [Code] :- Chanakya Education. Soceity's, Indira College of Pharmacy, Tathawade, Pune [6360] 14 Merit Marks 60 72 67 74 32 82 83 84 84 68 16 MHT-CET PH17111691 CHOUDHARY VAIBHAV MHT-CET PH17182015 SAKSHI VIVEK DEVHARE MHT-CET PH17207970 ANISHA THOMAS MHT-CET PH17106180 JOJU RETHNASENAN MHT-CET MHT-CET MHT-CET PH17209184 KABRA SEJAL MUKESH Exam MHT-CET PH17155711 KHIYANSARA RITIKA MHT-CET PH17168217 CHOUDHARY MANISHA MHT-CET PH17143151 GODSE GAURAV RAJENDRA MHT-CET MHT-CET 305, Government Polytechnic Building, 49, Kherwadi, Bandra (E), Mumbai – 400 051 (M.S.) PH17167189 ARORA ANISHA PRAVIN PH17109981 Application ID PH17115201 DESHPANDE GAUTAMI SHRIKANT PH17125741 BANADE SHAMBHAVI SHASHANK MAHAPATRA CHANDAN BISHWANATH Candidate Name List of Candidates Admitted Under Institutional Seats ...: State Common Entrance Test Cell, Governme STATE COMMON ENTRANCE TEST CELL Seal of the Institute Female Female Female Female Female Gender Male Female Female Female Male Male Male Candidature Type Type A Type A Type A Type A Type A SMO Type A Type A Type A Type A Type A SWO University Signature of the Director/Principal SPPU SPPU SPPU SPPU DBAMU SPPU SPPU SPPU SPPU SPPU Tathawade. Pune - 411 033 adira College of Pharmacy NA NA Open Category Open Open Open Open Open Open Open Open Open harashtra :... Open Open Defence Type PH Type 1 Percentage 62.00 57.67 53.00 63.67 56.67 57.00 56.33 62.33 60.67 55.67 61.67 75.00 Seat H H IL F H H H H IL H IL H 99000 99000 50000 55000 60860 30000 60000 50000 60000 35000 50860 99000 Fees 29/08/2017 29/08/2017 29/08/2017 29/08/2017 29/08/2017 29/08/2017 29/08/2017 29/08/2017 29/08/2017 29/08/2017 29/08/2017 29/08/2017 31/08/2017 31/08/2017 29/08/2017 29/08/2017 29/08/2017 29/08/2017 29/08/2017 29/08/2017 29/08/2017 29/08/2017 29/08/2017 29/08/2017 Admission Date Page No: 5/6 Uploaded