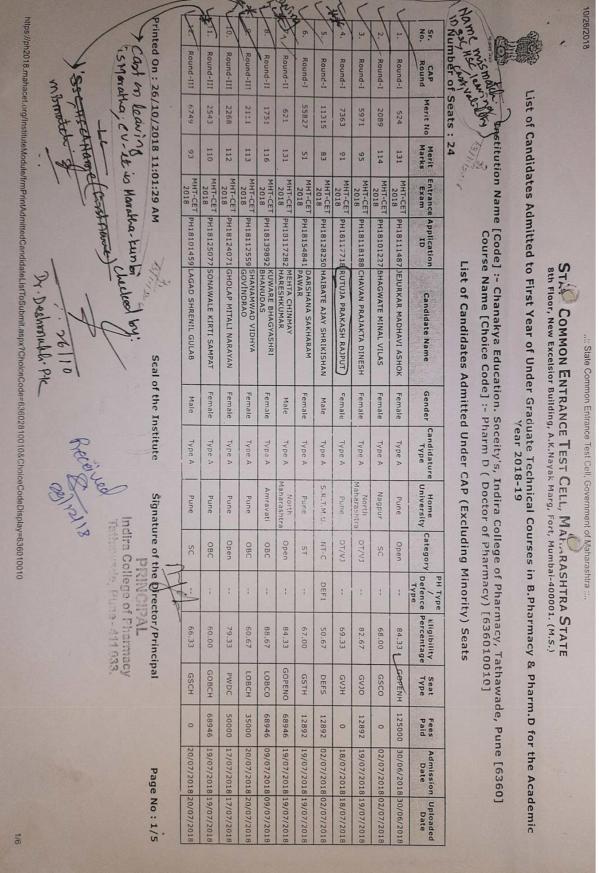

#### **INDEX**

| Sr No | Documents                                  | Pg No   |
|-------|--------------------------------------------|---------|
| 1     | Approved admission list from DTE, RO, PUNE |         |
| a)    | <u>AY:2017-18</u>                          | 3-32    |
| b)    | <u>AY:2018-19</u>                          | 33-55   |
| c)    | <u>AY:2019-20</u>                          | 56-87   |
| d)    | <u>AY:2020-21</u>                          | 88-132  |
| e)    | <u>AY:2021-22</u>                          | 133-177 |

## APPROVED ADMISSION LIST FROM DTE, RO, PUNE FOR AY 2017-18

| nu                                                                                                                                       | Prir                                                                                                | 1.14.                 | T.                   | 10.6                      | 4                     | 8.                       | 外                               | 1                   | 1.0                   | 13.                  | F.           | N.                                 | No.                                            | Nu                                                               | +6                                                                                                                                     | 32-95 S                                                                                                                                |                                                                                                                          |
|------------------------------------------------------------------------------------------------------------------------------------------|-----------------------------------------------------------------------------------------------------|-----------------------|----------------------|---------------------------|-----------------------|--------------------------|---------------------------------|---------------------|-----------------------|----------------------|--------------|------------------------------------|------------------------------------------------|------------------------------------------------------------------|----------------------------------------------------------------------------------------------------------------------------------------|----------------------------------------------------------------------------------------------------------------------------------------|--------------------------------------------------------------------------------------------------------------------------|
| <i>ps://p</i> h:2017.d                                                                                                                   | Printed Op \$20/09/2017 10:18:39 AM                                                                 | Kound-II              | Round-II             | 116                       | Round-II              | Round-II                 | Round-II                        | Round-I             | Round-I               | Kound-L              | Round-I      | Round-I                            | Round                                          | Number of Seats :                                                | 1 1                                                                                                                                    |                                                                                                                                        | <b>y</b>                                                                                                                 |
| lemaharasht                                                                                                                              | 20/09/2                                                                                             | 5808                  | Н                    |                           |                       |                          |                                 | 19446               |                       |                      |              | 2275                               | Merit No                                       | Seats:                                                           | Ins                                                                                                                                    | List of C                                                                                                                              |                                                                                                                          |
| ra govindn                                                                                                                               | 2017 10                                                                                             | 187                   | 98                   | 98                        | 8                     | 2                        | 3/3                             | 784                 | 28                    | 7.02                 | 198          | 113                                | Merit<br>Marks                                 | 48                                                               | stitutio                                                                                                                               | andida                                                                                                                                 |                                                                                                                          |
| struleModu                                                                                                                               | :18:39 /                                                                                            | MHT-CET               | MHT-CET              | MHT-CET                   | MHT-CET               | MHT-CET                  | MHT-CET                         | MHT-CET             | MHT-CET               | MHT-CET              | MHT-CET      | MHT-CET                            | Entrance<br>Exam                               |                                                                  | n Name                                                                                                                                 | ites Ad                                                                                                                                | 305, 0                                                                                                                   |
| laitmPrintAd                                                                                                                             | ž                                                                                                   | PH17177016            |                      |                           |                       | PH17158430               |                                 | PH17126173          | PH1714417             | PH17125340           | PH1714390    | PH1712471                          | Exam ID                                        |                                                                  | Institution Name [Code] :-                                                                                                             | mitted t                                                                                                                               | overnm                                                                                                                   |
| https://ph2017.dtemaharashtra.gov.in/instituteModule/irmPrint/AmittedCandidateListToSubmit.aspx?ChoiceCode=63602382310&ChoiceCodeDisplay | Seal                                                                                                | 6 MANNAR AJAY RAMDAS  | MILE SNEHA UDAYKUMAR | 9 KSHIRSAGAR PRASAD SUHAS |                       | HTANICA ATININ VARIBALIO | PHI7104451 MOTE DARSHANA SANIAY | SIDAGTAP SUMIT BALU | PH17144172 VARAYANLAL | O PAT SIDDHI SANDESH |              | PH17124713 SOLANKURE SUNETRA SUNIL | Candidate Name                                 | List of Candidates Admitted Under CAP (Excluding Minority) Seats | :- Chanakya Education. Soceity's, Indira College of Pharmacy, Tathawade, Pune [6360] Course Name [Choice Code] :- Pharmacy [636082310] | List of Candidates Admitted to First Year of Under Graduate Technical Courses in B.Pharmacy & Pharm.D for the Academic<br>Year 2017-18 | STATE COMMON ENTRANCE TES. CELL  305, Government Polytechnic Building, 49, Kherwadi, Bandra (E), Mumbai – 400 051 (M.S.) |
| x?CholcsC                                                                                                                                | Seal of the Institute                                                                               | Male                  | Female               |                           | Female                | Female                   | Female                          | Male                | Female                | Female               | Female       | Female                             | Gender                                         | mitted                                                           | tion. So                                                                                                                               | r Gradi<br>Y                                                                                                                           | COMMO                                                                                                                    |
| ode=63602383                                                                                                                             | nstitute                                                                                            | Aype A                |                      | Aype A                    | THUE A                | Type A                   | AYDE A                          | Type A              | Aype A                | Type A               | Type A       | Type A                             | Candidature<br>Type                            | Under C                                                          | Code]:-                                                                                                                                | duate Technic<br>Year 2017-18                                                                                                          | STATE COMMON ENTRANCE TES                                                                                                |
| 310&Choice                                                                                                                               | Signa<br>n<br>Ta                                                                                    | SPPU                  | SPPU                 | SPPU                      | NMU                   | Sppi                     | UNAS                            | SPPU                | SPPU                  | SPPU                 | SPPU         | SPPU                               | Home<br>University                             | AP (Exc                                                          | Indira C                                                                                                                               | nical Co                                                                                                                               | ANCE TI                                                                                                                  |
| CodeDispla                                                                                                                               | ndira Co                                                                                            | WT-C                  | 280                  | 79BC                      | 2882                  | 2000                     | Open                            | 15C                 | Open.                 | Open                 | Open         | Open                               | Category                                       | luding                                                           | ollege<br>cy [63                                                                                                                       | ourses                                                                                                                                 | Es CELL<br>ndra (E),                                                                                                     |
| V=636082310                                                                                                                              | he Dirac<br>K.NCII<br>llege o<br>de. Pun                                                            | -                     | :                    | :                         | :                     | :                        | 7430                            | , DEF1              | (£3)                  | 1                    | :            | : :                                |                                                | Minorit                                                          | of Pharma<br>6082310]                                                                                                                  | in B.Ph                                                                                                                                | ), Mum                                                                                                                   |
| ő                                                                                                                                        | Signature of the Director/Principal PKINCIPAL  Adira College of Pharmac, Tathawade, Pune - 411 03:2 | 50.33                 | 59.67                | 71.67                     | 70.00                 | 65 00                    | 49.67                           | 57.00               | 61.33                 | 63.67                | 74.00        | 71.33                              | PH Type  / Eligibility Defence Percentage Type | y) Seats                                                         | тасу, Та                                                                                                                               | armacy                                                                                                                                 | bai - 40                                                                                                                 |
|                                                                                                                                          | ipal                                                                                                | GNT2H                 | ГОВСН                | СОВСН                     | LOBCO                 | IORCH<br>OVIVO           | DEFS                            | DEFS                | PWDC                  | GOPENH               | GOPENH       | LOPENH                             | Seat<br>Type                                   |                                                                  | athawa                                                                                                                                 | & Phar                                                                                                                                 | 0 051                                                                                                                    |
|                                                                                                                                          |                                                                                                     | 95860                 | 50860                | 50000                     | 11870                 | 31610                    | 60000                           | 0                   | 60000                 | 99860                | 96610        | 60860                              | Fees                                           |                                                                  | de, Pui                                                                                                                                | m.D for                                                                                                                                | (M.S.)                                                                                                                   |
|                                                                                                                                          | Pag                                                                                                 | 26/07/201             | 26/07/2017           | 26/07/2017                | 26/07/2017            | 28/07/2017               | 26/07/2017                      | 29/07/2017          | 29/07/201             | 29/07/201            | 27/07/2017   | 29/07/2017                         | Admission<br>Date                              |                                                                  | ne [636                                                                                                                                | the Ac                                                                                                                                 |                                                                                                                          |
| <b>3</b>                                                                                                                                 | Page No: 1/6                                                                                        | 26/07/2017 26/07/2017 |                      |                           | 26/07/2017/26/07/2017 | 102/07/201               |                                 |                     | 29/07/2017 29/07/2017 | 29/07/2017 29/07/201 | 7 27/07/2017 | 7 29/07/201                        | n Uploaded<br>Date                             |                                                                  | [o                                                                                                                                     | ademic                                                                                                                                 |                                                                                                                          |