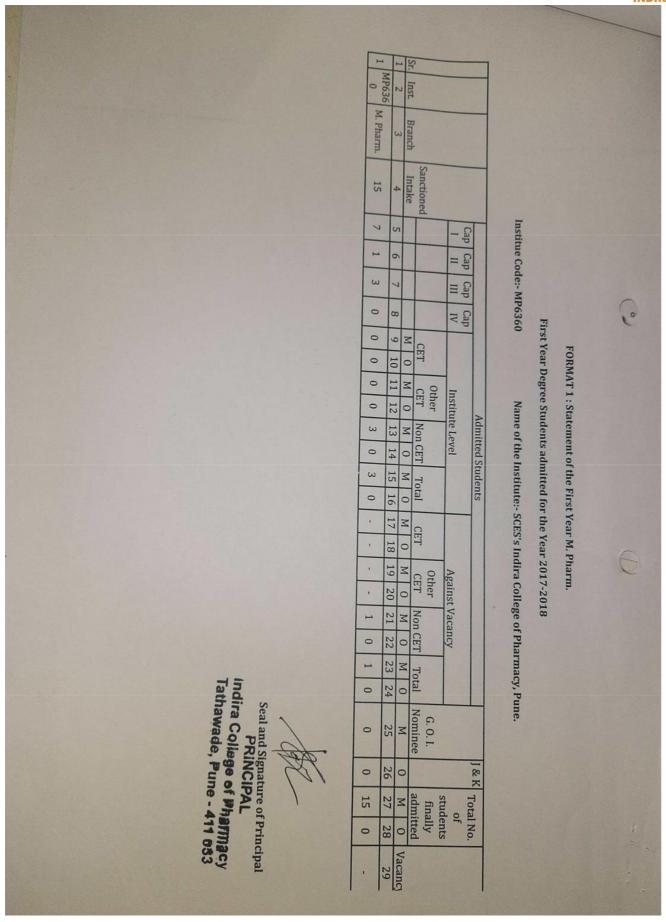

#### 1. Students

1.1 Number of student's year wise during the last five years

1.3.2, 4.3.2, 5.1.3, 1.2.2, 2.2.1, 5.1.1

#### 1. Students

1.1 Number of student's year wise during the last five years

Provide admission report for total students enrolled duly certified by competent authorities for the year 2017-18, 2018-19, 2019-20, 2020-21 and 2021-22.

#### **DVV** Clarifications

Item 1.1 of DVV response: Admission reports approved by Joint Director, Directorate of Technical Education, Regional Office, Pune for Total students enrolled duly certified by competent authorities for the year 2017-18, 2018-19, 2019-20, 2020-21 and 2021-22 are attached herewith.