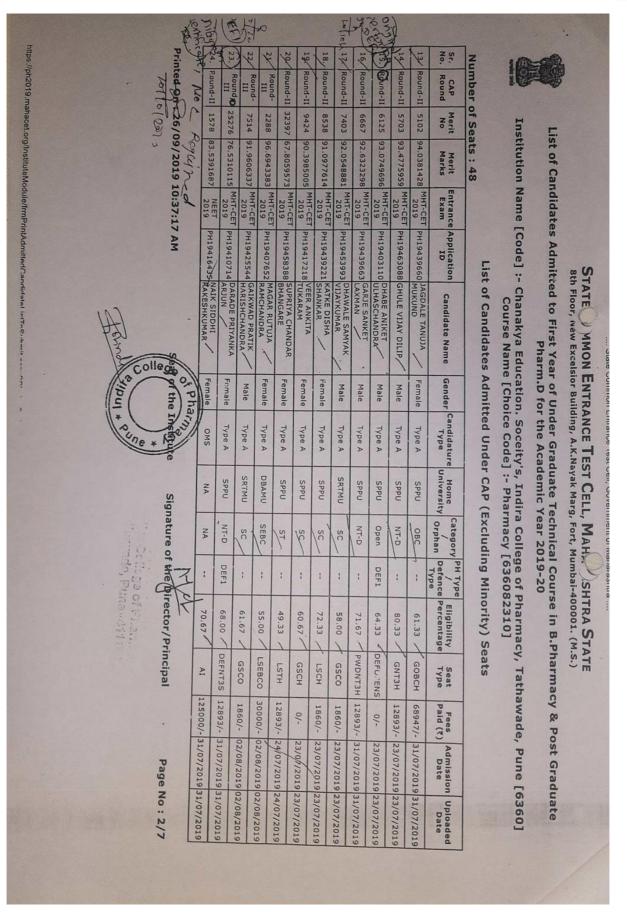

## APPROVED ADMISSION LIST FROM DTE, RO, PUNE FOR AY 2017-18

| nu                                                                                                                                       | Prir                                                                                                | 1.14.                 | T.                   | 10.6                      | 4                     | 8.                       | 外                               | 1                   | 1.0                   | 13.                  | F.           | N.                                 | No.                                            | Nu                                                               | +6                                                                                                                                     | 32-95 S                                                                                                                                |                                                                                                                          |
|------------------------------------------------------------------------------------------------------------------------------------------|-----------------------------------------------------------------------------------------------------|-----------------------|----------------------|---------------------------|-----------------------|--------------------------|---------------------------------|---------------------|-----------------------|----------------------|--------------|------------------------------------|------------------------------------------------|------------------------------------------------------------------|----------------------------------------------------------------------------------------------------------------------------------------|----------------------------------------------------------------------------------------------------------------------------------------|--------------------------------------------------------------------------------------------------------------------------|
| <i>ps://p</i> h:2017.d                                                                                                                   | Printed Op \$20/09/2017 10:18:39 AM                                                                 | Kound-II              | Round-II             | 116                       | Round-II              | Round-II                 | Round-II                        | Round-I             | Round-I               | Kound-L              | Round-I      | Round-I                            | Round                                          | Number of Seats :                                                | 1 1                                                                                                                                    |                                                                                                                                        | <b>y</b>                                                                                                                 |
| lemaharasht                                                                                                                              | 20/09/2                                                                                             | 5808                  | Н                    |                           |                       |                          |                                 | 19446               |                       |                      |              | 2275                               | Merit No                                       | Seats:                                                           | Ins                                                                                                                                    | List of C                                                                                                                              |                                                                                                                          |
| ra govindn                                                                                                                               | 2017 10                                                                                             | 187                   | 98                   | 98                        | 8                     | 2                        | 3/3                             | 784                 | 28                    | 7.02                 | 198          | 113                                | Merit<br>Marks                                 | 48                                                               | stitutio                                                                                                                               | andida                                                                                                                                 |                                                                                                                          |
| struleModu                                                                                                                               | :18:39 /                                                                                            | MHT-CET               | MHT-CET              | MHT-CET                   | MHT-CET               | MHT-CET                  | MHT-CET                         | MHT-CET             | MHT-CET               | MHT-CET              | MHT-CET      | MHT-CET                            | Entrance<br>Exam                               |                                                                  | n Name                                                                                                                                 | ites Ad                                                                                                                                | 305, 0                                                                                                                   |
| laitmPrintAd                                                                                                                             | ž                                                                                                   | PH17177016            |                      |                           |                       | PH17158430               |                                 | PH17126173          | PH1714417             | PH17125340           | PH1714390    | PH1712471                          | Exam ID                                        |                                                                  | Institution Name [Code] :-                                                                                                             | mitted t                                                                                                                               | overnm                                                                                                                   |
| https://ph2017.dtemaharashtra.gov.in/instituteModule/irmPrint/AmittedCandidateListToSubmit.aspx?ChoiceCode=63602382310&ChoiceCodeDisplay | Seal                                                                                                | 6 MANNAR AJAY RAMDAS  | MILE SNEHA UDAYKUMAR | 9 KSHIRSAGAR PRASAD SUHAS |                       | HTANICA ATININ VARIBALIO | PHI7104451 MOTE DARSHANA SANIAY | SIDAGTAP SUMIT BALU | PH17144172 VARAYANLAL | O PAT SIDDHI SANDESH |              | PH17124713 SOLANKURE SUNETRA SUNIL | Candidate Name                                 | List of Candidates Admitted Under CAP (Excluding Minority) Seats | :- Chanakya Education. Soceity's, Indira College of Pharmacy, Tathawade, Pune [6360] Course Name [Choice Code] :- Pharmacy [636082310] | List of Candidates Admitted to First Year of Under Graduate Technical Courses in B.Pharmacy & Pharm.D for the Academic<br>Year 2017-18 | STATE COMMON ENTRANCE TES. CELL  305, Government Polytechnic Building, 49, Kherwadi, Bandra (E), Mumbai – 400 051 (M.S.) |
| x?CholcsC                                                                                                                                | Seal of the Institute                                                                               | Male                  | Female               |                           | Female                | Female                   | Female                          | Male                | Female                | Female               | Female       | Female                             | Gender                                         | mitted                                                           | tion. So                                                                                                                               | r Gradi<br>Y                                                                                                                           | COMMO                                                                                                                    |
| ode=63602383                                                                                                                             | nstitute                                                                                            | Aype A                |                      | Aype A                    | THUE A                | Type A                   | AYDE A                          | Type A              | Aype A                | Type A               | Type A       | Type A                             | Candidature<br>Type                            | Under C                                                          | Code]:-                                                                                                                                | duate Technic<br>Year 2017-18                                                                                                          | STATE COMMON ENTRANCE TES                                                                                                |
| 310&Choice                                                                                                                               | Signa<br>n<br>Ta                                                                                    | SPPU                  | SPPU                 | SPPU                      | NMU                   | Sppi                     | UNAS                            | SPPU                | SPPU                  | SPPU                 | SPPU         | SPPU                               | Home<br>University                             | AP (Exc                                                          | Indira C                                                                                                                               | nical Co                                                                                                                               | ANCE TI                                                                                                                  |
| CodeDispla                                                                                                                               | ndira Co                                                                                            | WT-C                  | 280                  | 79BC                      | 2882                  | 2000                     | Open                            | 15C                 | Open.                 | Open                 | Open         | Open                               | Category                                       | luding                                                           | ollege<br>cy [63                                                                                                                       | ourses                                                                                                                                 | Es CELL<br>ndra (E),                                                                                                     |
| V=636082310                                                                                                                              | he Dirac<br>K.NCII<br>llege o<br>de. Pun                                                            | -                     | :                    | :                         | :                     | :                        | 7430                            | , DEF1              | (£3)                  | 1                    | :            | : :                                |                                                | Minorit                                                          | of Pharma<br>6082310]                                                                                                                  | in B.Ph                                                                                                                                | ), Mum                                                                                                                   |
| ő                                                                                                                                        | Signature of the Director/Principal PKINCIPAL  Adira College of Pharmac, Tathawade, Pune - 411 03:2 | 50.33                 | 59.67                | 71.67                     | 70.00                 | 65 00                    | 49.67                           | 57.00               | 61.33                 | 63.67                | 74.00        | 71.33                              | PH Type  / Eligibility Defence Percentage Type | y) Seats                                                         | тасу, Та                                                                                                                               | armacy                                                                                                                                 | bai - 40                                                                                                                 |
|                                                                                                                                          | ipal                                                                                                | GNT2H                 | ГОВСН                | СОВСН                     | LOBCO                 | IORCH<br>OVIVO           | DEFS                            | DEFS                | PWDC                  | GOPENH               | GOPENH       | LOPENH                             | Seat<br>Type                                   |                                                                  | athawa                                                                                                                                 | & Phar                                                                                                                                 | 0 051                                                                                                                    |
|                                                                                                                                          |                                                                                                     | 95860                 | 50860                | 50000                     | 11870                 | 31610                    | 60000                           | 0                   | 60000                 | 99860                | 96610        | 60860                              | Fees                                           |                                                                  | de, Pui                                                                                                                                | m.D for                                                                                                                                | (M.S.)                                                                                                                   |
|                                                                                                                                          | Pag                                                                                                 | 26/07/201             | 26/07/2017           | 26/07/2017                | 26/07/2017            | 28/07/2017               | 26/07/2017                      | 29/07/2017          | 29/07/201             | 29/07/201            | 27/07/2017   | 29/07/2017                         | Admission<br>Date                              |                                                                  | ne [636                                                                                                                                | the Ac                                                                                                                                 |                                                                                                                          |
| <b>3</b>                                                                                                                                 | Page No: 1/6                                                                                        | 26/07/2017 26/07/2017 |                      |                           | 26/07/2017/26/07/2017 | 102/07/201               |                                 |                     | 29/07/2017 29/07/2017 | 29/07/2017 29/07/201 | 7 27/07/2017 | 7 29/07/201                        | n Uploaded<br>Date                             |                                                                  | [o                                                                                                                                     | ademic                                                                                                                                 |                                                                                                                          |