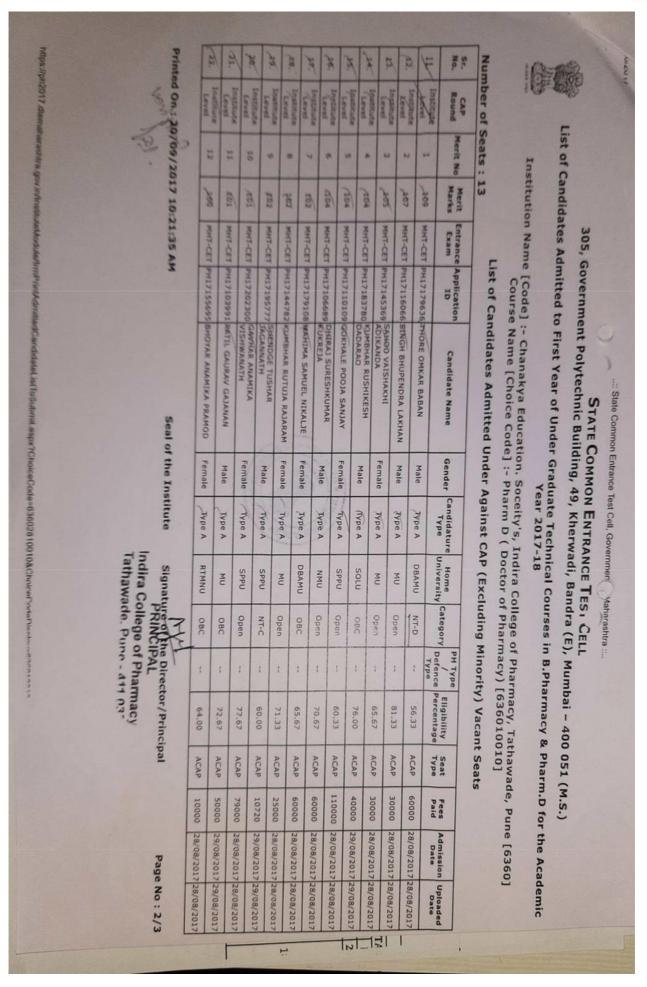

## APPROVED ADMISSION LIST FROM DTE, RO, PUNE FOR AY 2017-18

| nu                                                                                                                                       | Prir                                                                                                | 1.14.                 | T.                   | 10.6                      | 4                     | 8.                       | 外                               | 1                   | 1.0                   | 13.                  | F.           | N.                                 | No.                                            | Nu                                                               | +6                                                                                                                                     | 32-95 S                                                                                                                                |                                                                                                                          |
|------------------------------------------------------------------------------------------------------------------------------------------|-----------------------------------------------------------------------------------------------------|-----------------------|----------------------|---------------------------|-----------------------|--------------------------|---------------------------------|---------------------|-----------------------|----------------------|--------------|------------------------------------|------------------------------------------------|------------------------------------------------------------------|----------------------------------------------------------------------------------------------------------------------------------------|----------------------------------------------------------------------------------------------------------------------------------------|--------------------------------------------------------------------------------------------------------------------------|
| <i>ps://p</i> h:2017.d                                                                                                                   | Printed Op \$20/09/2017 10:18:39 AM                                                                 | Kound-II              | Round-II             | 116                       | Round-II              | Round-II                 | Round-II                        | Round-I             | Round-I               | Kound-L              | Round-I      | Round-I                            | Round                                          | Number of Seats :                                                | 1 1                                                                                                                                    |                                                                                                                                        | <b>y</b>                                                                                                                 |
| lemaharasht                                                                                                                              | 20/09/2                                                                                             | 5808                  | Н                    |                           |                       |                          |                                 | 19446               |                       |                      |              | 2275                               | Merit No                                       | Seats:                                                           | Ins                                                                                                                                    | List of C                                                                                                                              |                                                                                                                          |
| ra govindn                                                                                                                               | 2017 10                                                                                             | 187                   | 98                   | 98                        | 8                     | 2                        | 3/3                             | 784                 | 28                    | 7.02                 | 198          | 113                                | Merit<br>Marks                                 | 48                                                               | stitutio                                                                                                                               | andida                                                                                                                                 |                                                                                                                          |
| struleModu                                                                                                                               | :18:39 /                                                                                            | MHT-CET               | MHT-CET              | MHT-CET                   | MHT-CET               | MHT-CET                  | MHT-CET                         | MHT-CET             | MHT-CET               | MHT-CET              | MHT-CET      | MHT-CET                            | Entrance<br>Exam                               |                                                                  | n Name                                                                                                                                 | ites Ad                                                                                                                                | 305, 0                                                                                                                   |
| laitmPrintAd                                                                                                                             | ž                                                                                                   | PH17177016            |                      |                           |                       | PH17158430               |                                 | PH17126173          | PH1714417             | PH17125340           | PH1714390    | PH1712471                          | Exam ID                                        |                                                                  | Institution Name [Code] :-                                                                                                             | mitted t                                                                                                                               | overnm                                                                                                                   |
| https://ph2017.dtemaharashtra.gov.in/instituteModule/irmPrint/AmittedCandidateListToSubmit.aspx?ChoiceCode=63602382310&ChoiceCodeDisplay | Seal                                                                                                | 6 MANNAR AJAY RAMDAS  | MILE SNEHA UDAYKUMAR | 9 KSHIRSAGAR PRASAD SUHAS |                       | HTANICA ATININ VARIBALIO | PHI7104451 MOTE DARSHANA SANIAY | SIDAGTAP SUMIT BALU | PH17144172 VARAYANLAL | O PAT SIDDHI SANDESH |              | PH17124713 SOLANKURE SUNETRA SUNIL | Candidate Name                                 | List of Candidates Admitted Under CAP (Excluding Minority) Seats | :- Chanakya Education. Soceity's, Indira College of Pharmacy, Tathawade, Pune [6360] Course Name [Choice Code] :- Pharmacy [636082310] | List of Candidates Admitted to First Year of Under Graduate Technical Courses in B.Pharmacy & Pharm.D for the Academic<br>Year 2017-18 | STATE COMMON ENTRANCE TES. CELL  305, Government Polytechnic Building, 49, Kherwadi, Bandra (E), Mumbai – 400 051 (M.S.) |
| x?CholcsC                                                                                                                                | Seal of the Institute                                                                               | Male                  | Female               |                           | Female                | Female                   | Female                          | Male                | Female                | Female               | Female       | Female                             | Gender                                         | mitted                                                           | tion. So                                                                                                                               | r Gradi<br>Y                                                                                                                           | COMMO                                                                                                                    |
| ode=63602383                                                                                                                             | nstitute                                                                                            | Aype A                |                      | Aype A                    | THUE A                | Type A                   | AYDE A                          | Type A              | Aype A                | Type A               | Type A       | Type A                             | Candidature<br>Type                            | Under C                                                          | Code]:-                                                                                                                                | duate Technic<br>Year 2017-18                                                                                                          | STATE COMMON ENTRANCE TES                                                                                                |
| 310&Choice                                                                                                                               | Signa<br>n<br>Ta                                                                                    | SPPU                  | SPPU                 | SPPU                      | NMU                   | Sppi                     | UNAS                            | SPPU                | SPPU                  | SPPU                 | SPPU         | SPPU                               | Home<br>University                             | AP (Exc                                                          | Indira C                                                                                                                               | nical Co                                                                                                                               | ANCE TI                                                                                                                  |
| CodeDispla                                                                                                                               | ndira Co                                                                                            | WT-C                  | 280                  | 79BC                      | 2882                  | 2000                     | Open                            | 15C                 | Open.                 | Open                 | Open         | Open                               | Category                                       | luding                                                           | ollege<br>cy [63                                                                                                                       | ourses                                                                                                                                 | Es CELL<br>ndra (E),                                                                                                     |
| V=636082310                                                                                                                              | he Dirac<br>K.NCII<br>llege o<br>de. Pun                                                            | -                     | :                    | :                         | :                     | :                        | 7430                            | , DEF1              | (£3)                  | 1                    | :            | : :                                |                                                | Minorit                                                          | of Pharma<br>6082310]                                                                                                                  | in B.Ph                                                                                                                                | ), Mum                                                                                                                   |
| ő                                                                                                                                        | Signature of the Director/Principal PKINCIPAL  Adira College of Pharmac, Tathawade, Pune - 411 03:2 | 50.33                 | 59.67                | 71.67                     | 70.00                 | 65 00                    | 49.67                           | 57.00               | 61.33                 | 63.67                | 74.00        | 71.33                              | PH Type  / Eligibility Defence Percentage Type | y) Seats                                                         | тасу, Та                                                                                                                               | armacy                                                                                                                                 | bai - 40                                                                                                                 |
|                                                                                                                                          | ipal                                                                                                | GNT2H                 | ГОВСН                | СОВСН                     | LOBCO                 | IORCH<br>OVIVO           | DEFS                            | DEFS                | PWDC                  | GOPENH               | GOPENH       | LOPENH                             | Seat<br>Type                                   |                                                                  | athawa                                                                                                                                 | & Phar                                                                                                                                 | 0 051                                                                                                                    |
|                                                                                                                                          |                                                                                                     | 95860                 | 50860                | 50000                     | 11870                 | 31610                    | 60000                           | 0                   | 60000                 | 99860                | 96610        | 60860                              | Fees                                           |                                                                  | de, Pui                                                                                                                                | m.D for                                                                                                                                | (M.S.)                                                                                                                   |
|                                                                                                                                          | Pag                                                                                                 | 26/07/201             | 26/07/2017           | 26/07/2017                | 26/07/2017            | 28/07/2017               | 26/07/2017                      | 29/07/2017          | 29/07/201             | 29/07/201            | 27/07/2017   | 29/07/2017                         | Admission<br>Date                              |                                                                  | ne [636                                                                                                                                | the Ac                                                                                                                                 |                                                                                                                          |
| <b>3</b>                                                                                                                                 | Page No: 1/6                                                                                        | 26/07/2017 26/07/2017 |                      |                           | 26/07/2017/26/07/2017 | 102/07/201               |                                 |                     | 29/07/2017 29/07/2017 | 29/07/2017 29/07/201 | 7 27/07/2017 | 7 29/07/201                        | n Uploaded<br>Date                             |                                                                  | [o                                                                                                                                     | ademic                                                                                                                                 |                                                                                                                          |