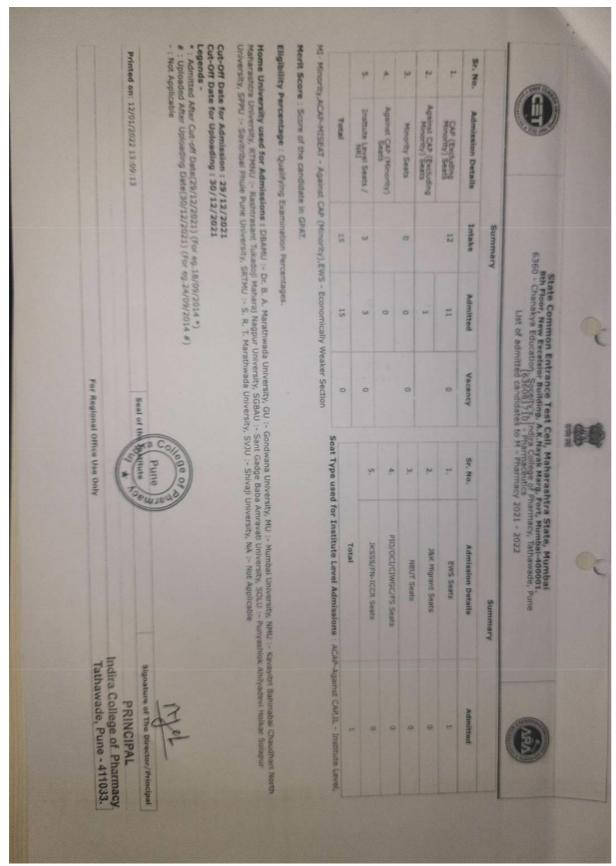

## APPROVED ADMISSION LIST FROM DTE, RO, PUNE FOR AY 2017-18

| nu                                                                                                                                       | Prir                                                                                                | 1.14.                 | T.                   | 10.6                      | 4                     | 8.                       | 外                               | 1                   | 1.0                   | 13.                  | F.           | N.                                 | No.                                            | Nu                                                               | +6                                                                                                                                     | 32-95 S                                                                                                                                |                                                                                                                          |
|------------------------------------------------------------------------------------------------------------------------------------------|-----------------------------------------------------------------------------------------------------|-----------------------|----------------------|---------------------------|-----------------------|--------------------------|---------------------------------|---------------------|-----------------------|----------------------|--------------|------------------------------------|------------------------------------------------|------------------------------------------------------------------|----------------------------------------------------------------------------------------------------------------------------------------|----------------------------------------------------------------------------------------------------------------------------------------|--------------------------------------------------------------------------------------------------------------------------|
| <i>ps://p</i> h:2017.d                                                                                                                   | Printed Op \$20/09/2017 10:18:39 AM                                                                 | Kound-II              | Round-II             | 116                       | Round-II              | Round-II                 | Round-II                        | Round-I             | Round-I               | Kound-L              | Round-I      | Round-I                            | Round                                          | Number of Seats :                                                | 1 1                                                                                                                                    |                                                                                                                                        | <b>y</b>                                                                                                                 |
| lemaharasht                                                                                                                              | 20/09/2                                                                                             | 5808                  | Н                    |                           |                       |                          |                                 | 19446               |                       |                      |              | 2275                               | Merit No                                       | Seats:                                                           | Ins                                                                                                                                    | List of C                                                                                                                              |                                                                                                                          |
| ra govindn                                                                                                                               | 2017 10                                                                                             | 187                   | 98                   | 98                        | 8                     | 2                        | 3/3                             | 784                 | 28                    | 7.02                 | 198          | 113                                | Merit<br>Marks                                 | 48                                                               | stitutio                                                                                                                               | andida                                                                                                                                 |                                                                                                                          |
| struleModu                                                                                                                               | :18:39 /                                                                                            | MHT-CET               | MHT-CET              | MHT-CET                   | MHT-CET               | MHT-CET                  | MHT-CET                         | MHT-CET             | MHT-CET               | MHT-CET              | MHT-CET      | MHT-CET                            | Entrance<br>Exam                               |                                                                  | n Name                                                                                                                                 | ites Ad                                                                                                                                | 305, 0                                                                                                                   |
| laitmPrintAd                                                                                                                             | ž                                                                                                   | PH17177016            |                      |                           |                       | PH17158430               |                                 | PH17126173          | PH1714417             | PH17125340           | PH1714390    | PH1712471                          | Exam ID                                        |                                                                  | Institution Name [Code] :-                                                                                                             | mitted t                                                                                                                               | overnm                                                                                                                   |
| https://ph2017.dtemaharashtra.gov.in/instituteModule/irmPrint/AmittedCandidateListToSubmit.aspx?ChoiceCode=63602382310&ChoiceCodeDisplay | Seal                                                                                                | 6 MANNAR AJAY RAMDAS  | MILE SNEHA UDAYKUMAR | 9 KSHIRSAGAR PRASAD SUHAS |                       | HTANICA ATININ VARIBALIO | PHI7104451 MOTE DARSHANA SANIAY | SIDAGTAP SUMIT BALU | PH17144172 VARAYANLAL | O PAT SIDDHI SANDESH |              | PH17124713 SOLANKURE SUNETRA SUNIL | Candidate Name                                 | List of Candidates Admitted Under CAP (Excluding Minority) Seats | :- Chanakya Education. Soceity's, Indira College of Pharmacy, Tathawade, Pune [6360] Course Name [Choice Code] :- Pharmacy [636082310] | List of Candidates Admitted to First Year of Under Graduate Technical Courses in B.Pharmacy & Pharm.D for the Academic<br>Year 2017-18 | STATE COMMON ENTRANCE TES. CELL  305, Government Polytechnic Building, 49, Kherwadi, Bandra (E), Mumbai – 400 051 (M.S.) |
| x?CholcsC                                                                                                                                | Seal of the Institute                                                                               | Male                  | Female               |                           | Female                | Female                   | Female                          | Male                | Female                | Female               | Female       | Female                             | Gender                                         | mitted                                                           | tion. So                                                                                                                               | r Gradi<br>Y                                                                                                                           | COMMO                                                                                                                    |
| ode=63602383                                                                                                                             | nstitute                                                                                            | Aype A                |                      | Aype A                    | THUE A                | Type A                   | AYDE A                          | Type A              | Aype A                | Type A               | Type A       | Type A                             | Candidature<br>Type                            | Under C                                                          | Code]:-                                                                                                                                | duate Technic<br>Year 2017-18                                                                                                          | STATE COMMON ENTRANCE TES                                                                                                |
| 310&Choice                                                                                                                               | Signa<br>n<br>Ta                                                                                    | SPPU                  | SPPU                 | SPPU                      | NMU                   | Sppi                     | UNAS                            | SPPU                | SPPU                  | SPPU                 | SPPU         | SPPU                               | Home<br>University                             | AP (Exc                                                          | Indira C                                                                                                                               | nical Co                                                                                                                               | ANCE TI                                                                                                                  |
| CodeDispla                                                                                                                               | ndira Co                                                                                            | WT-C                  | 280                  | 79BC                      | 2882                  | 2000                     | Open                            | 15C                 | Open.                 | Open                 | Open         | Open                               | Category                                       | luding                                                           | ollege<br>cy [63                                                                                                                       | ourses                                                                                                                                 | Es CELL<br>ndra (E),                                                                                                     |
| V=636082310                                                                                                                              | he Dirac<br>K.NCII<br>llege o<br>de. Pun                                                            | -                     | :                    | :                         | :                     | :                        | 7430                            | , DEF1              | (£3)                  | 1                    | :            | : :                                |                                                | Minorit                                                          | of Pharma<br>6082310]                                                                                                                  | in B.Ph                                                                                                                                | ), Mum                                                                                                                   |
| ő                                                                                                                                        | Signature of the Director/Principal PKINCIPAL  Adira College of Pharmac, Tathawade, Pune - 411 03:2 | 50.33                 | 59.67                | 71.67                     | 70.00                 | 65 00                    | 49.67                           | 57.00               | 61.33                 | 63.67                | 74.00        | 71.33                              | PH Type  / Eligibility Defence Percentage Type | y) Seats                                                         | тасу, Та                                                                                                                               | armacy                                                                                                                                 | bai - 40                                                                                                                 |
|                                                                                                                                          | ipal                                                                                                | GNT2H                 | ГОВСН                | СОВСН                     | LOBCO                 | IORCH<br>OVIVO           | DEFS                            | DEFS                | PWDC                  | GOPENH               | GOPENH       | LOPENH                             | Seat<br>Type                                   |                                                                  | athawa                                                                                                                                 | & Phar                                                                                                                                 | 0 051                                                                                                                    |
|                                                                                                                                          |                                                                                                     | 95860                 | 50860                | 50000                     | 11870                 | 31610                    | 60000                           | 0                   | 60000                 | 99860                | 96610        | 60860                              | Fees                                           |                                                                  | de, Pui                                                                                                                                | m.D for                                                                                                                                | (M.S.)                                                                                                                   |
|                                                                                                                                          | Pag                                                                                                 | 26/07/201             | 26/07/2017           | 26/07/2017                | 26/07/2017            | 28/07/2017               | 26/07/2017                      | 29/07/2017          | 29/07/201             | 29/07/201            | 27/07/2017   | 29/07/2017                         | Admission<br>Date                              |                                                                  | ne [636                                                                                                                                | the Ac                                                                                                                                 |                                                                                                                          |
| <b>3</b>                                                                                                                                 | Page No: 1/6                                                                                        | 26/07/2017 26/07/2017 |                      |                           | 26/07/2017/26/07/2017 | 102/07/201               |                                 |                     | 29/07/2017 29/07/2017 | 29/07/2017 29/07/201 | 7 27/07/2017 | 7 29/07/201                        | n Uploaded<br>Date                             |                                                                  | [o                                                                                                                                     | ademic                                                                                                                                 |                                                                                                                          |

https://ph2017.dtemaharashtra.gov.in/InstituteModule/frmPrintAdmittedCandidateListToSubmit.aspx?ChoiceCode=63602382310&ChoiceCodeDisnlav=6360294.0 Printed On: 20/09/2017 10:18:39 AM (58. 57. 56 55. 54. 53. 52 Number of Seats: 12 50. No. 49. 48. Institute Level Institute Level Institute Level Institute Institute Level Institute Institute Institute Level Institute Level Level Institute Round List of Candidates Admitted to First Year of Under Graduate Technical Courses in B.Pharmacy & Pharm.D for the Academic Year 2017-18 Merit No 12 11 10 9 8 7 6 U 4 w Institution Name [Code] :- Chanakya Education. Soceity's, Indira College of Pharmacy, Tathawade, Pune [6360] 14 Merit Marks 60 72 67 74 32 82 83 84 84 68 16 MHT-CET PH17111691 CHOUDHARY VAIBHAV MHT-CET PH17182015 SAKSHI VIVEK DEVHARE MHT-CET PH17207970 ANISHA THOMAS MHT-CET PH17106180 JOJU RETHNASENAN MHT-CET MHT-CET MHT-CET PH17209184 KABRA SEJAL MUKESH Exam MHT-CET PH17155711 KHIYANSARA RITIKA MHT-CET PH17168217 CHOUDHARY MANISHA MHT-CET PH17143151 GODSE GAURAV RAJENDRA MHT-CET MHT-CET 305, Government Polytechnic Building, 49, Kherwadi, Bandra (E), Mumbai – 400 051 (M.S.) PH17167189 ARORA ANISHA PRAVIN PH17109981 Application ID PH17115201 DESHPANDE GAUTAMI SHRIKANT PH17125741 BANADE SHAMBHAVI SHASHANK MAHAPATRA CHANDAN BISHWANATH Candidate Name List of Candidates Admitted Under Institutional Seats ...: State Common Entrance Test Cell, Governme STATE COMMON ENTRANCE TEST CELL Seal of the Institute Female Female Female Female Female Gender Male Female Female Female Male Male Male Candidature Type Type A Type A Type A Type A Type A SMO Type A Type A Type A Type A Type A SWO University Signature of the Director/Principal SPPU SPPU SPPU SPPU DBAMU SPPU SPPU SPPU SPPU SPPU Tathawade. Pune - 411 033 adira College of Pharmacy NA NA Open Category Open Open Open Open Open Open Open Open Open harashtra :... Open Open Defence Type PH Type 1 Percentage 62.00 57.67 53.00 63.67 56.67 57.00 56.33 62.33 60.67 55.67 61.67 75.00 Seat H H IL F H H H H IL H IL H 99000 99000 50000 55000 60860 30000 60000 50000 60000 35000 50860 99000 Fees 29/08/2017 29/08/2017 29/08/2017 29/08/2017 29/08/2017 29/08/2017 29/08/2017 29/08/2017 29/08/2017 29/08/2017 29/08/2017 29/08/2017 31/08/2017 31/08/2017 29/08/2017 29/08/2017 29/08/2017 29/08/2017 29/08/2017 29/08/2017 29/08/2017 29/08/2017 29/08/2017 29/08/2017 Admission Date Page No: 5/6 Uploaded