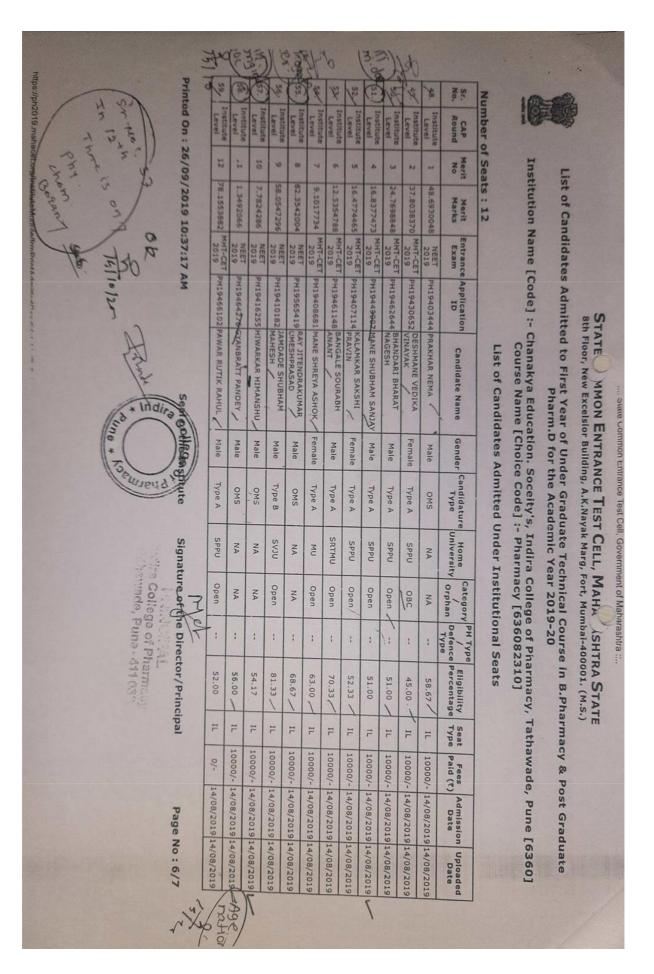

## APPROVED ADMISSION LIST FROM DTE, RO, PUNE FOR AY 2017-18

| nu                                                                                                                                       | Prir                                                                                                | 1.14.                 | T.                   | 10.6                      | 4                     | 8.                       | 外                               | 1                   | 1.0                   | 13.                  | F.           | N.                                 | No.                                            | Nu                                                               | +6                                                                                                                                     | 32-95 S                                                                                                                                |                                                                                                                          |
|------------------------------------------------------------------------------------------------------------------------------------------|-----------------------------------------------------------------------------------------------------|-----------------------|----------------------|---------------------------|-----------------------|--------------------------|---------------------------------|---------------------|-----------------------|----------------------|--------------|------------------------------------|------------------------------------------------|------------------------------------------------------------------|----------------------------------------------------------------------------------------------------------------------------------------|----------------------------------------------------------------------------------------------------------------------------------------|--------------------------------------------------------------------------------------------------------------------------|
| <i>ps://p</i> h:2017.d                                                                                                                   | Printed Op \$20/09/2017 10:18:39 AM                                                                 | Kound-II              | Round-II             | 116                       | Round-II              | Round-II                 | Round-II                        | Round-I             | Round-I               | Kound-L              | Round-I      | Round-I                            | Round                                          | Number of Seats :                                                | 1 1                                                                                                                                    |                                                                                                                                        | <b>y</b>                                                                                                                 |
| lemaharasht                                                                                                                              | 20/09/2                                                                                             | 5808                  | Н                    |                           |                       |                          |                                 | 19446               |                       |                      |              | 2275                               | Merit No                                       | Seats:                                                           | Ins                                                                                                                                    | List of C                                                                                                                              |                                                                                                                          |
| ra govindn                                                                                                                               | 2017 10                                                                                             | 187                   | 98                   | 98                        | 8                     | 2                        | 3/3                             | 784                 | 28                    | 7.02                 | 198          | 113                                | Merit<br>Marks                                 | 48                                                               | stitutio                                                                                                                               | andida                                                                                                                                 |                                                                                                                          |
| struleModu                                                                                                                               | :18:39 /                                                                                            | MHT-CET               | MHT-CET              | MHT-CET                   | MHT-CET               | MHT-CET                  | MHT-CET                         | MHT-CET             | MHT-CET               | MHT-CET              | MHT-CET      | MHT-CET                            | Entrance<br>Exam                               |                                                                  | n Name                                                                                                                                 | ites Ad                                                                                                                                | 305, 0                                                                                                                   |
| laitmPrintAd                                                                                                                             | ž                                                                                                   | PH17177016            |                      |                           |                       | PH17158430               |                                 | PH17126173          | PH1714417             | PH17125340           | PH1714390    | PH1712471                          | Exam ID                                        |                                                                  | Institution Name [Code] :-                                                                                                             | mitted t                                                                                                                               | overnm                                                                                                                   |
| https://ph2017.dtemaharashtra.gov.in/instituteModule/irmPrint/AmittedCandidateListToSubmit.aspx?ChoiceCode=63602382310&ChoiceCodeDisplay | Seal                                                                                                | 6 MANNAR AJAY RAMDAS  | MILE SNEHA UDAYKUMAR | 9 KSHIRSAGAR PRASAD SUHAS |                       | HTANICA ATININ VARIBALIO | PHI7104451 MOTE DARSHANA SANIAY | SIDAGTAP SUMIT BALU | PH17144172 VARAYANLAL | O PAT SIDDHI SANDESH |              | PH17124713 SOLANKURE SUNETRA SUNIL | Candidate Name                                 | List of Candidates Admitted Under CAP (Excluding Minority) Seats | :- Chanakya Education. Soceity's, Indira College of Pharmacy, Tathawade, Pune [6360] Course Name [Choice Code] :- Pharmacy [636082310] | List of Candidates Admitted to First Year of Under Graduate Technical Courses in B.Pharmacy & Pharm.D for the Academic<br>Year 2017-18 | STATE COMMON ENTRANCE TES. CELL  305, Government Polytechnic Building, 49, Kherwadi, Bandra (E), Mumbai – 400 051 (M.S.) |
| x?CholcsC                                                                                                                                | Seal of the Institute                                                                               | Male                  | Female               |                           | Female                | Female                   | Female                          | Male                | Female                | Female               | Female       | Female                             | Gender                                         | mitted                                                           | tion. So                                                                                                                               | r Gradi<br>Y                                                                                                                           | COMMO                                                                                                                    |
| ode=63602383                                                                                                                             | nstitute                                                                                            | Aype A                |                      | Aype A                    | THUE A                | Type A                   | AYDE A                          | Type A              | Aype A                | Type A               | Type A       | Type A                             | Candidature<br>Type                            | Under C                                                          | Code]:-                                                                                                                                | duate Technic<br>Year 2017-18                                                                                                          | STATE COMMON ENTRANCE TES                                                                                                |
| 310&Choice                                                                                                                               | Signa<br>n<br>Ta                                                                                    | SPPU                  | SPPU                 | SPPU                      | NMU                   | Sppi                     | UNAS                            | SPPU                | SPPU                  | SPPU                 | SPPU         | SPPU                               | Home<br>University                             | AP (Exc                                                          | Indira C                                                                                                                               | nical Co                                                                                                                               | ANCE TI                                                                                                                  |
| CodeDispla                                                                                                                               | ndira Co                                                                                            | WT-C                  | 280                  | 79BC                      | 2882                  | 2000                     | Open                            | 15C                 | Open.                 | Open                 | Open         | Open                               | Category                                       | luding                                                           | ollege<br>cy [63                                                                                                                       | ourses                                                                                                                                 | Es CELL<br>ndra (E),                                                                                                     |
| V=636082310                                                                                                                              | he Dirac<br>K.NCII<br>llege o<br>de. Pun                                                            | -                     | :                    | :                         | :                     | :                        | 7430                            | , DEF1              | (£3)                  | 1                    | :            | : :                                |                                                | Minorit                                                          | of Pharma<br>6082310]                                                                                                                  | in B.Ph                                                                                                                                | ), Mum                                                                                                                   |
| ő                                                                                                                                        | Signature of the Director/Principal PKINCIPAL  Adira College of Pharmac, Tathawade, Pune - 411 03:2 | 50.33                 | 59.67                | 71.67                     | 70.00                 | 65 00                    | 49.67                           | 57.00               | 61.33                 | 63.67                | 74.00        | 71.33                              | PH Type  / Eligibility Defence Percentage Type | y) Seats                                                         | тасу, Та                                                                                                                               | armacy                                                                                                                                 | bai - 40                                                                                                                 |
|                                                                                                                                          | ipal                                                                                                | GNT2H                 | ГОВСН                | СОВСН                     | LOBCO                 | IORCH<br>OVIVO           | DEFS                            | DEFS                | PWDC                  | GOPENH               | GOPENH       | LOPENH                             | Seat<br>Type                                   |                                                                  | athawa                                                                                                                                 | & Phar                                                                                                                                 | 0 051                                                                                                                    |
|                                                                                                                                          |                                                                                                     | 95860                 | 50860                | 50000                     | 11870                 | 31610                    | 60000                           | 0                   | 60000                 | 99860                | 96610        | 60860                              | Fees                                           |                                                                  | de, Pui                                                                                                                                | m.D for                                                                                                                                | (M.S.)                                                                                                                   |
|                                                                                                                                          | Pag                                                                                                 | 26/07/201             | 26/07/2017           | 26/07/2017                | 26/07/2017            | 28/07/2017               | 26/07/2017                      | 29/07/2017          | 29/07/201             | 29/07/201            | 27/07/2017   | 29/07/2017                         | Admission<br>Date                              |                                                                  | ne [636                                                                                                                                | the Ac                                                                                                                                 |                                                                                                                          |
| <b>3</b>                                                                                                                                 | Page No: 1/6                                                                                        | 26/07/2017 26/07/2017 |                      |                           | 26/07/2017/26/07/2017 | 102/07/201               |                                 |                     | 29/07/2017 29/07/2017 | 29/07/2017 29/07/201 | 7 27/07/2017 | 7 29/07/201                        | n Uploaded<br>Date                             |                                                                  | [o                                                                                                                                     | ademic                                                                                                                                 |                                                                                                                          |

https://ph2017.dtemaharashtra.gov.in/InstituteModule/frmPrintAdmittedCandidateListToSubmit.aspx?ChoiceCode=63602382310&ChoiceCodeDisnlav=6360294.0 Printed On: 20/09/2017 10:18:39 AM (58. 57. 56 55. 54. 53. 52 Number of Seats: 12 50. No. 49. 48. Institute Level Institute Level Institute Level Institute Institute Level Institute Institute Institute Level Institute Level Level Institute Round List of Candidates Admitted to First Year of Under Graduate Technical Courses in B.Pharmacy & Pharm.D for the Academic Year 2017-18 Merit No 12 11 10 9 8 7 6 U 4 w Institution Name [Code] :- Chanakya Education. Soceity's, Indira College of Pharmacy, Tathawade, Pune [6360] 14 Merit Marks 60 72 67 74 32 82 83 84 84 68 16 MHT-CET PH17111691 CHOUDHARY VAIBHAV MHT-CET PH17182015 SAKSHI VIVEK DEVHARE MHT-CET PH17207970 ANISHA THOMAS MHT-CET PH17106180 JOJU RETHNASENAN MHT-CET MHT-CET MHT-CET PH17209184 KABRA SEJAL MUKESH Exam MHT-CET PH17155711 KHIYANSARA RITIKA MHT-CET PH17168217 CHOUDHARY MANISHA MHT-CET PH17143151 GODSE GAURAV RAJENDRA MHT-CET MHT-CET 305, Government Polytechnic Building, 49, Kherwadi, Bandra (E), Mumbai – 400 051 (M.S.) PH17167189 ARORA ANISHA PRAVIN PH17109981 Application ID PH17115201 DESHPANDE GAUTAMI SHRIKANT PH17125741 BANADE SHAMBHAVI SHASHANK MAHAPATRA CHANDAN BISHWANATH Candidate Name List of Candidates Admitted Under Institutional Seats ...: State Common Entrance Test Cell, Governme STATE COMMON ENTRANCE TEST CELL Seal of the Institute Female Female Female Female Female Gender Male Female Female Female Male Male Male Candidature Type Type A Type A Type A Type A Type A SMO Type A Type A Type A Type A Type A SWO University Signature of the Director/Principal SPPU SPPU SPPU SPPU DBAMU SPPU SPPU SPPU SPPU SPPU Tathawade. Pune - 411 033 adira College of Pharmacy NA NA Open Category Open Open Open Open Open Open Open Open Open harashtra :... Open Open Defence Type PH Type 1 Percentage 62.00 57.67 53.00 63.67 56.67 57.00 56.33 62.33 60.67 55.67 61.67 75.00 Seat H H IL F H H H H IL H IL H 99000 99000 50000 55000 60860 30000 60000 50000 60000 35000 50860 99000 Fees 29/08/2017 29/08/2017 29/08/2017 29/08/2017 29/08/2017 29/08/2017 29/08/2017 29/08/2017 29/08/2017 29/08/2017 29/08/2017 29/08/2017 31/08/2017 31/08/2017 29/08/2017 29/08/2017 29/08/2017 29/08/2017 29/08/2017 29/08/2017 29/08/2017 29/08/2017 29/08/2017 29/08/2017 Admission Date Page No: 5/6 Uploaded