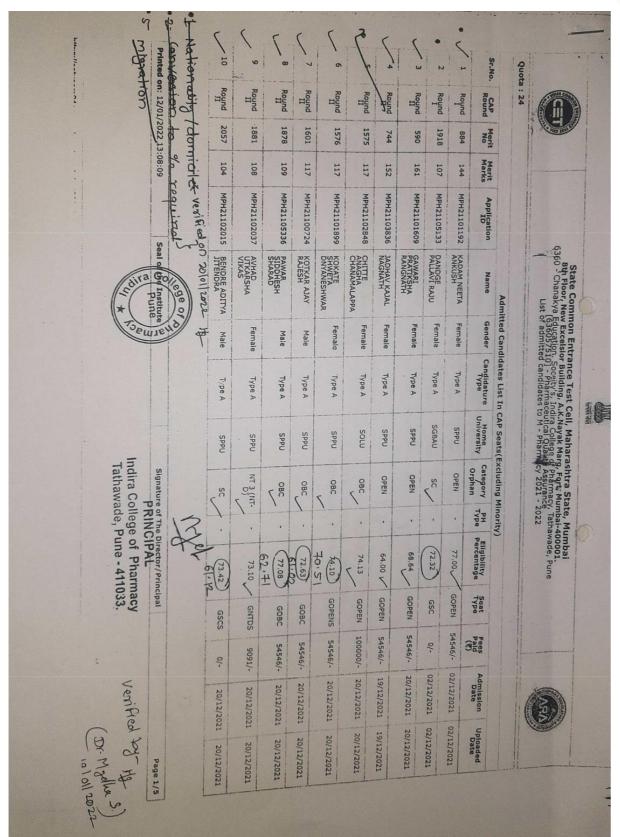

## APPROVED ADMISSION LIST FROM DTE, RO, PUNE FOR AY 2017-18

| nu                                                                                                                                       | Prir                                                                                                | 1.14.                 | T.                   | 10.6                      | 4                     | 8.                       | 外                               | 1                   | 1.0                   | 13.                  | F.           | N.                                 | No.                                            | Nu                                                               | +6                                                                                                                                     | 32-95 S                                                                                                                                |                                                                                                                          |
|------------------------------------------------------------------------------------------------------------------------------------------|-----------------------------------------------------------------------------------------------------|-----------------------|----------------------|---------------------------|-----------------------|--------------------------|---------------------------------|---------------------|-----------------------|----------------------|--------------|------------------------------------|------------------------------------------------|------------------------------------------------------------------|----------------------------------------------------------------------------------------------------------------------------------------|----------------------------------------------------------------------------------------------------------------------------------------|--------------------------------------------------------------------------------------------------------------------------|
| <i>ps://p</i> h:2017.d                                                                                                                   | Printed Op \$20/09/2017 10:18:39 AM                                                                 | Kound-II              | Round-II             | 116                       | Round-II              | Round-II                 | Round-II                        | Round-I             | Round-I               | Kound-L              | Round-I      | Round-I                            | Round                                          | Number of Seats :                                                | 1 1                                                                                                                                    |                                                                                                                                        | <b>y</b>                                                                                                                 |
| lemaharasht                                                                                                                              | 20/09/2                                                                                             | 5808                  | Н                    |                           |                       |                          |                                 | 19446               |                       |                      |              | 2275                               | Merit No                                       | Seats:                                                           | Ins                                                                                                                                    | List of C                                                                                                                              |                                                                                                                          |
| ra govindn                                                                                                                               | 2017 10                                                                                             | 187                   | 98                   | 98                        | 8                     | 2                        | 3/3                             | 784                 | 28                    | 7.02                 | 198          | 113                                | Merit<br>Marks                                 | 48                                                               | stitutio                                                                                                                               | andida                                                                                                                                 |                                                                                                                          |
| struleModu                                                                                                                               | :18:39 /                                                                                            | MHT-CET               | MHT-CET              | MHT-CET                   | MHT-CET               | MHT-CET                  | MHT-CET                         | MHT-CET             | MHT-CET               | MHT-CET              | MHT-CET      | MHT-CET                            | Entrance<br>Exam                               |                                                                  | n Name                                                                                                                                 | ites Ad                                                                                                                                | 305, 0                                                                                                                   |
| laitmPrintAd                                                                                                                             | ž                                                                                                   | PH17177016            |                      |                           |                       | PH17158430               |                                 | PH17126173          | PH1714417             | PH17125340           | PH1714390    | PH1712471                          | Exam ID                                        |                                                                  | Institution Name [Code] :-                                                                                                             | mitted t                                                                                                                               | overnm                                                                                                                   |
| https://ph2017.dtemaharashtra.gov.in/instituteModule/irmPrint/AmittedCandidateListToSubmit.aspx?ChoiceCode=63602382310&ChoiceCodeDisplay | Seal                                                                                                | 6 MANNAR AJAY RAMDAS  | MILE SNEHA UDAYKUMAR | 9 KSHIRSAGAR PRASAD SUHAS |                       | HTANICA ATININ VARIBALIO | PHI7104451 MOTE DARSHANA SANIAY | SIDAGTAP SUMIT BALU | PH17144172 VARAYANLAL | O PAT SIDDHI SANDESH |              | PH17124713 SOLANKURE SUNETRA SUNIL | Candidate Name                                 | List of Candidates Admitted Under CAP (Excluding Minority) Seats | :- Chanakya Education. Soceity's, Indira College of Pharmacy, Tathawade, Pune [6360] Course Name [Choice Code] :- Pharmacy [636082310] | List of Candidates Admitted to First Year of Under Graduate Technical Courses in B.Pharmacy & Pharm.D for the Academic<br>Year 2017-18 | STATE COMMON ENTRANCE TES. CELL  305, Government Polytechnic Building, 49, Kherwadi, Bandra (E), Mumbai – 400 051 (M.S.) |
| x?CholcsC                                                                                                                                | Seal of the Institute                                                                               | Male                  | Female               |                           | Female                | Female                   | Female                          | Male                | Female                | Female               | Female       | Female                             | Gender                                         | mitted                                                           | tion. So                                                                                                                               | r Gradi<br>Y                                                                                                                           | COMMO                                                                                                                    |
| ode=63602383                                                                                                                             | nstitute                                                                                            | Aype A                |                      | Aype A                    | THUE A                | Type A                   | AYDE A                          | Type A              | Aype A                | Type A               | Type A       | Type A                             | Candidature<br>Type                            | Under C                                                          | Code]:-                                                                                                                                | duate Technic<br>Year 2017-18                                                                                                          | STATE COMMON ENTRANCE TES                                                                                                |
| 310&Choice                                                                                                                               | Signa<br>n<br>Ta                                                                                    | SPPU                  | SPPU                 | SPPU                      | NMU                   | Sppi                     | UNAS                            | SPPU                | SPPU                  | SPPU                 | SPPU         | SPPU                               | Home<br>University                             | AP (Exc                                                          | Indira C                                                                                                                               | nical Co                                                                                                                               | ANCE TI                                                                                                                  |
| CodeDispla                                                                                                                               | ndira Co                                                                                            | WT-C                  | 280                  | 79BC                      | 2882                  | 2000                     | Open                            | 15C                 | Open.                 | Open                 | Open         | Open                               | Category                                       | luding                                                           | ollege<br>cy [63                                                                                                                       | ourses                                                                                                                                 | Es CELL<br>ndra (E),                                                                                                     |
| V=636082310                                                                                                                              | he Dirac<br>K.NCII<br>llege o<br>de. Pun                                                            | -                     | :                    | :                         | :                     | :                        | 7430                            | , DEF1              | (£3)                  | 1                    | :            | : :                                |                                                | Minorit                                                          | of Pharma<br>6082310]                                                                                                                  | in B.Ph                                                                                                                                | ), Mum                                                                                                                   |
| ő                                                                                                                                        | Signature of the Director/Principal PKINCIPAL  Adira College of Pharmac, Tathawade, Pune - 411 03:2 | 50.33                 | 59.67                | 71.67                     | 70.00                 | 65 00                    | 49.67                           | 57.00               | 61.33                 | 63.67                | 74.00        | 71.33                              | PH Type  / Eligibility Defence Percentage Type | y) Seats                                                         | тасу, Та                                                                                                                               | armacy                                                                                                                                 | bai - 40                                                                                                                 |
|                                                                                                                                          | ipal                                                                                                | GNT2H                 | ГОВСН                | СОВСН                     | LOBCO                 | IORCH<br>OVIVO           | DEFS                            | DEFS                | PWDC                  | GOPENH               | GOPENH       | LOPENH                             | Seat<br>Type                                   |                                                                  | athawa                                                                                                                                 | & Phar                                                                                                                                 | 0 051                                                                                                                    |
|                                                                                                                                          |                                                                                                     | 95860                 | 50860                | 50000                     | 11870                 | 31610                    | 60000                           | 0                   | 60000                 | 99860                | 96610        | 60860                              | Fees                                           |                                                                  | de, Pui                                                                                                                                | m.D for                                                                                                                                | (M.S.)                                                                                                                   |
|                                                                                                                                          | Pag                                                                                                 | 26/07/201             | 26/07/2017           | 26/07/2017                | 26/07/2017            | 28/07/2017               | 26/07/2017                      | 29/07/2017          | 29/07/201             | 29/07/201            | 27/07/2017   | 29/07/2017                         | Admission<br>Date                              |                                                                  | ne [636                                                                                                                                | the Ac                                                                                                                                 |                                                                                                                          |
| <b>3</b>                                                                                                                                 | Page No: 1/6                                                                                        | 26/07/2017 26/07/2017 |                      |                           | 26/07/2017/26/07/2017 | 102/07/201               |                                 |                     | 29/07/2017 29/07/2017 | 29/07/2017 29/07/201 | 7 27/07/2017 | 7 29/07/201                        | n Uploaded<br>Date                             |                                                                  | [o                                                                                                                                     | ademic                                                                                                                                 |                                                                                                                          |