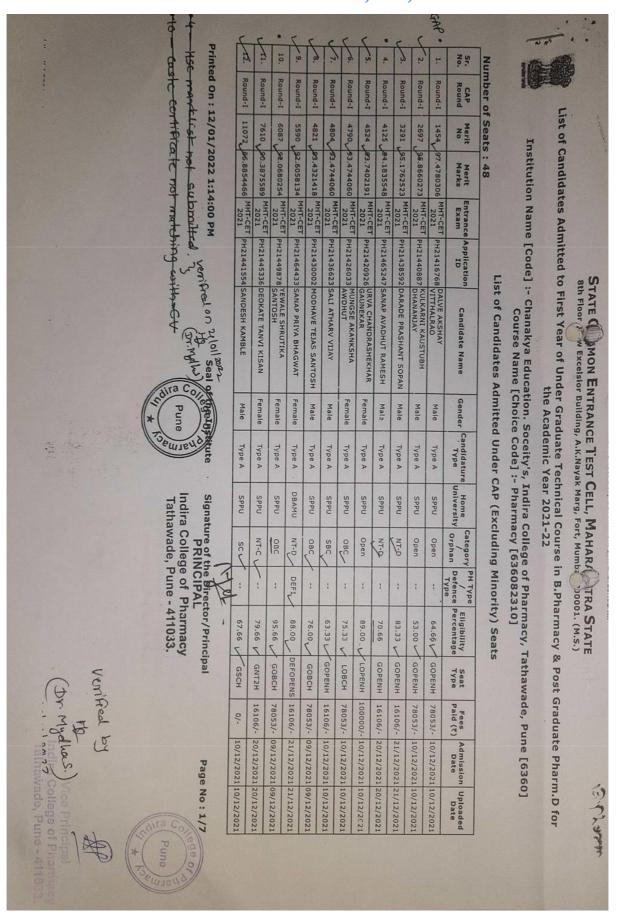

## APPROVED ADMISSION LIST FROM DTE, RO, PUNE FOR AY 2017-18

| nu                                                                                                                                       | Prir                                                                                                | 1.14.                 | T.                   | 10.6                      | 4                     | 8.                       | 外                               | 1                   | 1.0                   | 13.                  | F.           | N.                                 | No.                                            | Nu                                                               | +6                                                                                                                                     | 32-95 S                                                                                                                                |                                                                                                                          |
|------------------------------------------------------------------------------------------------------------------------------------------|-----------------------------------------------------------------------------------------------------|-----------------------|----------------------|---------------------------|-----------------------|--------------------------|---------------------------------|---------------------|-----------------------|----------------------|--------------|------------------------------------|------------------------------------------------|------------------------------------------------------------------|----------------------------------------------------------------------------------------------------------------------------------------|----------------------------------------------------------------------------------------------------------------------------------------|--------------------------------------------------------------------------------------------------------------------------|
| <i>ps://p</i> h:2017.d                                                                                                                   | Printed Op \$20/09/2017 10:18:39 AM                                                                 | Kound-II              | Round-II             | 116                       | Round-II              | Round-II                 | Round-II                        | Round-I             | Round-I               | Kound-L              | Round-I      | Round-I                            | Round                                          | Number of Seats :                                                | 1 1                                                                                                                                    |                                                                                                                                        | <b>y</b>                                                                                                                 |
| lemaharasht                                                                                                                              | 20/09/2                                                                                             | 5808                  | Н                    |                           |                       |                          |                                 | 19446               |                       |                      |              | 2275                               | Merit No                                       | Seats:                                                           | Ins                                                                                                                                    | List of C                                                                                                                              |                                                                                                                          |
| ra govindn                                                                                                                               | 2017 10                                                                                             | 187                   | 98                   | 98                        | 8                     | 2                        | 3/3                             | 784                 | 28                    | 7.02                 | 198          | 113                                | Merit<br>Marks                                 | 48                                                               | stitutio                                                                                                                               | andida                                                                                                                                 |                                                                                                                          |
| struleModu                                                                                                                               | :18:39 /                                                                                            | MHT-CET               | MHT-CET              | MHT-CET                   | MHT-CET               | MHT-CET                  | MHT-CET                         | MHT-CET             | MHT-CET               | MHT-CET              | MHT-CET      | MHT-CET                            | Entrance<br>Exam                               |                                                                  | n Name                                                                                                                                 | ites Ad                                                                                                                                | 305, 0                                                                                                                   |
| laitmPrintAd                                                                                                                             | ž                                                                                                   | PH17177016            |                      |                           |                       | PH17158430               |                                 | PH17126173          | PH1714417             | PH17125340           | PH1714390    | PH1712471                          | Exam ID                                        |                                                                  | Institution Name [Code] :-                                                                                                             | mitted t                                                                                                                               | overnm                                                                                                                   |
| https://ph2017.dtemaharashtra.gov.in/instituteModule/irmPrint/AmittedCandidateListToSubmit.aspx?ChoiceCode=63602382310&ChoiceCodeDisplay | Seal                                                                                                | 6 MANNAR AJAY RAMDAS  | MILE SNEHA UDAYKUMAR | 9 KSHIRSAGAR PRASAD SUHAS |                       | HTANICA ATININ VARIBALIO | PHI7104451 MOTE DARSHANA SANIAY | SIDAGTAP SUMIT BALU | PH17144172 VARAYANLAL | O PAT SIDDHI SANDESH |              | PH17124713 SOLANKURE SUNETRA SUNIL | Candidate Name                                 | List of Candidates Admitted Under CAP (Excluding Minority) Seats | :- Chanakya Education. Soceity's, Indira College of Pharmacy, Tathawade, Pune [6360] Course Name [Choice Code] :- Pharmacy [636082310] | List of Candidates Admitted to First Year of Under Graduate Technical Courses in B.Pharmacy & Pharm.D for the Academic<br>Year 2017-18 | STATE COMMON ENTRANCE TES. CELL  305, Government Polytechnic Building, 49, Kherwadi, Bandra (E), Mumbai – 400 051 (M.S.) |
| x?CholcsC                                                                                                                                | Seal of the Institute                                                                               | Male                  | Female               |                           | Female                | Female                   | Female                          | Male                | Female                | Female               | Female       | Female                             | Gender                                         | mitted                                                           | tion. So                                                                                                                               | r Gradi<br>Y                                                                                                                           | COMMO                                                                                                                    |
| ode=63602383                                                                                                                             | nstitute                                                                                            | Aype A                |                      | Aype A                    | THUE A                | Type A                   | AYDE A                          | Type A              | Aype A                | Type A               | Type A       | Type A                             | Candidature<br>Type                            | Under C                                                          | Code]:-                                                                                                                                | duate Technic<br>Year 2017-18                                                                                                          | STATE COMMON ENTRANCE TES                                                                                                |
| 310&Choice                                                                                                                               | Signa<br>n<br>Ta                                                                                    | SPPU                  | SPPU                 | SPPU                      | NMU                   | Sppi                     | UNAS                            | SPPU                | SPPU                  | SPPU                 | SPPU         | SPPU                               | Home<br>University                             | AP (Exc                                                          | Indira C                                                                                                                               | nical Co                                                                                                                               | ANCE TI                                                                                                                  |
| CodeDispla                                                                                                                               | ndira Co                                                                                            | WT-C                  | 280                  | 79BC                      | 2882                  | 2000                     | Open                            | 15C                 | Open.                 | Open                 | Open         | Open                               | Category                                       | luding                                                           | ollege<br>cy [63                                                                                                                       | ourses                                                                                                                                 | Es CELL<br>ndra (E),                                                                                                     |
| V=636082310                                                                                                                              | he Dirac<br>K.NCII<br>llege o<br>de. Pun                                                            | -                     | :                    | :                         | :                     | :                        | 7430                            | , DEF1              | (£3)                  | 1                    | :            | : :                                |                                                | Minorit                                                          | of Pharma<br>6082310]                                                                                                                  | in B.Ph                                                                                                                                | ), Mum                                                                                                                   |
| ő                                                                                                                                        | Signature of the Director/Principal PKINCIPAL  Adira College of Pharmac, Tathawade, Pune - 411 03:2 | 50.33                 | 59.67                | 71.67                     | 70.00                 | 65 00                    | 49.67                           | 57.00               | 61.33                 | 63.67                | 74.00        | 71.33                              | PH Type  / Eligibility Defence Percentage Type | y) Seats                                                         | тасу, Та                                                                                                                               | armacy                                                                                                                                 | bai - 40                                                                                                                 |
|                                                                                                                                          | ipal                                                                                                | GNT2H                 | ГОВСН                | СОВСН                     | LOBCO                 | IORCH<br>OVIVO           | DEFS                            | DEFS                | PWDC                  | GOPENH               | GOPENH       | LOPENH                             | Seat<br>Type                                   |                                                                  | athawa                                                                                                                                 | & Phar                                                                                                                                 | 0 051                                                                                                                    |
|                                                                                                                                          |                                                                                                     | 95860                 | 50860                | 50000                     | 11870                 | 31610                    | 60000                           | 0                   | 60000                 | 99860                | 96610        | 60860                              | Fees                                           |                                                                  | de, Pui                                                                                                                                | m.D for                                                                                                                                | (M.S.)                                                                                                                   |
|                                                                                                                                          | Pag                                                                                                 | 26/07/201             | 26/07/2017           | 26/07/2017                | 26/07/2017            | 28/07/2017               | 26/07/2017                      | 29/07/2017          | 29/07/201             | 29/07/201            | 27/07/2017   | 29/07/2017                         | Admission<br>Date                              |                                                                  | ne [636                                                                                                                                | the Ac                                                                                                                                 |                                                                                                                          |
| <b>3</b>                                                                                                                                 | Page No: 1/6                                                                                        | 26/07/2017 26/07/2017 |                      |                           | 26/07/2017/26/07/2017 | 102/07/201               |                                 |                     | 29/07/2017 29/07/2017 | 29/07/2017 29/07/201 | 7 27/07/2017 | 7 29/07/201                        | n Uploaded<br>Date                             |                                                                  | [o                                                                                                                                     | ademic                                                                                                                                 |                                                                                                                          |