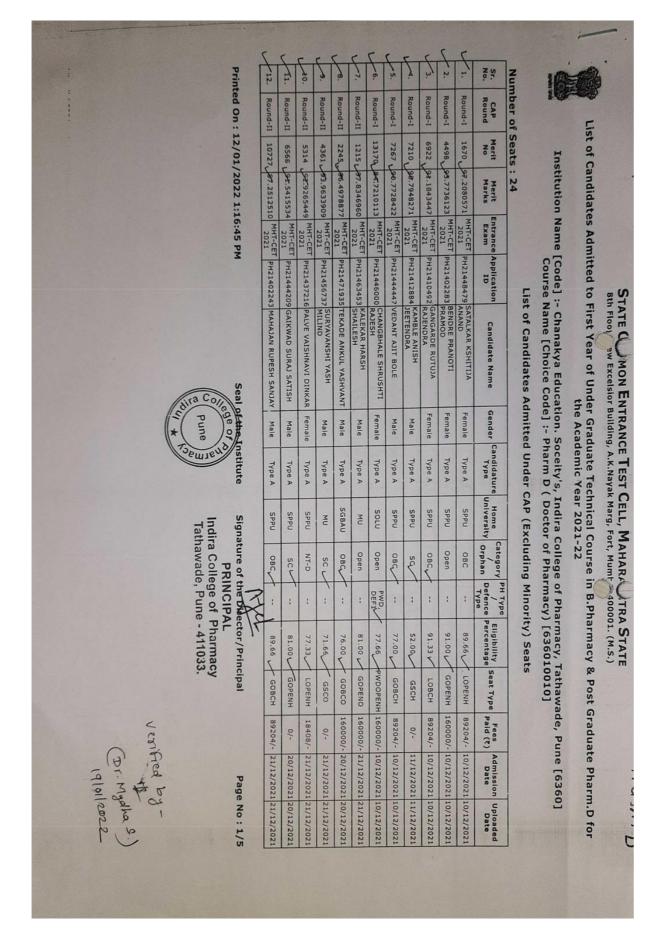

## APPROVED ADMISSION LIST FROM DTE, RO, PUNE FOR AY 2017-18

| nu                                                                                                                                       | Prir                                                                                                | 1.14.                 | T.                   | 10.6                      | 4                     | 8.                       | 外                               | 1                   | 1.0                   | 13.                  | F.           | N.                                 | No.                                            | Nu                                                               | +6                                                                                                                                     | 32-95 S                                                                                                                                |                                                                                                                          |
|------------------------------------------------------------------------------------------------------------------------------------------|-----------------------------------------------------------------------------------------------------|-----------------------|----------------------|---------------------------|-----------------------|--------------------------|---------------------------------|---------------------|-----------------------|----------------------|--------------|------------------------------------|------------------------------------------------|------------------------------------------------------------------|----------------------------------------------------------------------------------------------------------------------------------------|----------------------------------------------------------------------------------------------------------------------------------------|--------------------------------------------------------------------------------------------------------------------------|
| <i>ps://p</i> h:2017.d                                                                                                                   | Printed Op \$20/09/2017 10:18:39 AM                                                                 | Kound-II              | Round-II             | 116                       | Round-II              | Round-II                 | Round-II                        | Round-I             | Round-I               | Kound-L              | Round-I      | Round-I                            | Round                                          | Number of Seats :                                                | 1 1                                                                                                                                    |                                                                                                                                        | <b>y</b>                                                                                                                 |
| lemaharasht                                                                                                                              | 20/09/2                                                                                             | 5808                  | Н                    |                           |                       |                          |                                 | 19446               |                       |                      |              | 2275                               | Merit No                                       | Seats:                                                           | Ins                                                                                                                                    | List of C                                                                                                                              |                                                                                                                          |
| ra govindn                                                                                                                               | 2017 10                                                                                             | 187                   | 98                   | 98                        | 8                     | 2                        | 3/3                             | 784                 | 28                    | 7.02                 | 198          | 113                                | Merit<br>Marks                                 | 48                                                               | stitutio                                                                                                                               | andida                                                                                                                                 |                                                                                                                          |
| struleModu                                                                                                                               | :18:39 /                                                                                            | MHT-CET               | MHT-CET              | MHT-CET                   | MHT-CET               | MHT-CET                  | MHT-CET                         | MHT-CET             | MHT-CET               | MHT-CET              | MHT-CET      | MHT-CET                            | Entrance<br>Exam                               |                                                                  | n Name                                                                                                                                 | ites Ad                                                                                                                                | 305, 0                                                                                                                   |
| laitmPrintAd                                                                                                                             | ž                                                                                                   | PH17177016            |                      |                           |                       | PH17158430               |                                 | PH17126173          | PH1714417             | PH17125340           | PH1714390    | PH1712471                          | Exam ID                                        |                                                                  | Institution Name [Code] :-                                                                                                             | mitted t                                                                                                                               | overnm                                                                                                                   |
| https://ph2017.dtemaharashtra.gov.in/instituteModule/irmPrint/AmittedCandidateListToSubmit.aspx?ChoiceCode=63602382310&ChoiceCodeDisplay | Seal                                                                                                | 6 MANNAR AJAY RAMDAS  | MILE SNEHA UDAYKUMAR | 9 KSHIRSAGAR PRASAD SUHAS |                       | HTANICA ATININ VARIBALIO | PHI7104451 MOTE DARSHANA SANIAY | SIDAGTAP SUMIT BALU | PH17144172 VARAYANLAL | O PAT SIDDHI SANDESH |              | PH17124713 SOLANKURE SUNETRA SUNIL | Candidate Name                                 | List of Candidates Admitted Under CAP (Excluding Minority) Seats | :- Chanakya Education. Soceity's, Indira College of Pharmacy, Tathawade, Pune [6360] Course Name [Choice Code] :- Pharmacy [636082310] | List of Candidates Admitted to First Year of Under Graduate Technical Courses in B.Pharmacy & Pharm.D for the Academic<br>Year 2017-18 | STATE COMMON ENTRANCE TES. CELL  305, Government Polytechnic Building, 49, Kherwadi, Bandra (E), Mumbai – 400 051 (M.S.) |
| x?CholcsC                                                                                                                                | Seal of the Institute                                                                               | Male                  | Female               |                           | Female                | Female                   | Female                          | Male                | Female                | Female               | Female       | Female                             | Gender                                         | mitted                                                           | tion. So                                                                                                                               | r Gradi<br>Y                                                                                                                           | COMMO                                                                                                                    |
| ode=63602383                                                                                                                             | nstitute                                                                                            | Aype A                |                      | Aype A                    | THUE A                | Type A                   | AYDE A                          | Type A              | Aype A                | Type A               | Type A       | Type A                             | Candidature<br>Type                            | Under C                                                          | Code]:-                                                                                                                                | duate Technic<br>Year 2017-18                                                                                                          | STATE COMMON ENTRANCE TES                                                                                                |
| 310&Choice                                                                                                                               | Signa<br>n<br>Ta                                                                                    | SPPU                  | SPPU                 | SPPU                      | NMU                   | Sppi                     | UNAS                            | SPPU                | SPPU                  | SPPU                 | SPPU         | SPPU                               | Home<br>University                             | AP (Exc                                                          | Indira C                                                                                                                               | nical Co                                                                                                                               | ANCE TI                                                                                                                  |
| CodeDispla                                                                                                                               | ndira Co                                                                                            | WT-C                  | 280                  | 79BC                      | 2882                  | 2000                     | Open                            | 15C                 | Open.                 | Open                 | Open         | Open                               | Category                                       | luding                                                           | ollege<br>cy [63                                                                                                                       | ourses                                                                                                                                 | Es CELL<br>ndra (E),                                                                                                     |
| V=636082310                                                                                                                              | he Dirac<br>K.NCII<br>llege o<br>de. Pun                                                            | -                     | :                    | :                         | :                     | :                        | 7430                            | , DEF1              | (£3)                  | 1                    | :            | : :                                |                                                | Minorit                                                          | of Pharma<br>6082310]                                                                                                                  | in B.Ph                                                                                                                                | ), Mum                                                                                                                   |
| ő                                                                                                                                        | Signature of the Director/Principal PKINCIPAL  Adira College of Pharmac, Tathawade, Pune - 411 03:2 | 50.33                 | 59.67                | 71.67                     | 70.00                 | 65 00                    | 49.67                           | 57.00               | 61.33                 | 63.67                | 74.00        | 71.33                              | PH Type  / Eligibility Defence Percentage Type | y) Seats                                                         | тасу, Та                                                                                                                               | armacy                                                                                                                                 | bai - 40                                                                                                                 |
|                                                                                                                                          | ipal                                                                                                | GNT2H                 | ГОВСН                | СОВСН                     | LOBCO                 | IORCH<br>OVIVO           | DEFS                            | DEFS                | PWDC                  | GOPENH               | GOPENH       | LOPENH                             | Seat<br>Type                                   |                                                                  | athawa                                                                                                                                 | & Phar                                                                                                                                 | 0 051                                                                                                                    |
|                                                                                                                                          |                                                                                                     | 95860                 | 50860                | 50000                     | 11870                 | 31610                    | 60000                           | 0                   | 60000                 | 99860                | 96610        | 60860                              | Fees                                           |                                                                  | de, Pui                                                                                                                                | m.D for                                                                                                                                | (M.S.)                                                                                                                   |
|                                                                                                                                          | Pag                                                                                                 | 26/07/201             | 26/07/2017           | 26/07/2017                | 26/07/2017            | 28/07/2017               | 26/07/2017                      | 29/07/2017          | 29/07/201             | 29/07/201            | 27/07/2017   | 29/07/2017                         | Admission<br>Date                              |                                                                  | ne [636                                                                                                                                | the Ac                                                                                                                                 |                                                                                                                          |
| <b>3</b>                                                                                                                                 | Page No: 1/6                                                                                        | 26/07/2017 26/07/2017 |                      |                           | 26/07/2017/26/07/2017 | 102/07/201               |                                 |                     | 29/07/2017 29/07/2017 | 29/07/2017 29/07/201 | 7 27/07/2017 | 7 29/07/201                        | n Uploaded<br>Date                             |                                                                  | [o                                                                                                                                     | ademic                                                                                                                                 |                                                                                                                          |

https://ph2017.dtemaharashtra.gov.in/InstituteModule/frmPrintAdmittedCandidateListToSubmit.aspx?ChoiceCode=63602382310&ChoiceCodeDisnlav=6360294.0 Printed On: 20/09/2017 10:18:39 AM (58. 57. 56 55. 54. 53. 52 Number of Seats: 12 50. No. 49. 48. Institute Level Institute Level Institute Level Institute Institute Level Institute Institute Institute Level Institute Level Level Institute Round List of Candidates Admitted to First Year of Under Graduate Technical Courses in B.Pharmacy & Pharm.D for the Academic Year 2017-18 Merit No 12 11 10 9 8 7 6 U 4 w Institution Name [Code] :- Chanakya Education. Soceity's, Indira College of Pharmacy, Tathawade, Pune [6360] 14 Merit Marks 60 72 67 74 32 82 83 84 84 68 16 MHT-CET PH17111691 CHOUDHARY VAIBHAV MHT-CET PH17182015 SAKSHI VIVEK DEVHARE MHT-CET PH17207970 ANISHA THOMAS MHT-CET PH17106180 JOJU RETHNASENAN MHT-CET MHT-CET MHT-CET PH17209184 KABRA SEJAL MUKESH Exam MHT-CET PH17155711 KHIYANSARA RITIKA MHT-CET PH17168217 CHOUDHARY MANISHA MHT-CET PH17143151 GODSE GAURAV RAJENDRA MHT-CET MHT-CET 305, Government Polytechnic Building, 49, Kherwadi, Bandra (E), Mumbai – 400 051 (M.S.) PH17167189 ARORA ANISHA PRAVIN PH17109981 Application ID PH17115201 DESHPANDE GAUTAMI SHRIKANT PH17125741 BANADE SHAMBHAVI SHASHANK MAHAPATRA CHANDAN BISHWANATH Candidate Name List of Candidates Admitted Under Institutional Seats ...: State Common Entrance Test Cell, Governme STATE COMMON ENTRANCE TEST CELL Seal of the Institute Female Female Female Female Female Gender Male Female Female Female Male Male Male Candidature Type Type A Type A Type A Type A Type A SMO Type A Type A Type A Type A Type A SWO University Signature of the Director/Principal SPPU SPPU SPPU SPPU DBAMU SPPU SPPU SPPU SPPU SPPU Tathawade. Pune - 411 033 adira College of Pharmacy NA NA Open Category Open Open Open Open Open Open Open Open Open harashtra :... Open Open Defence Type PH Type 1 Percentage 62.00 57.67 53.00 63.67 56.67 57.00 56.33 62.33 60.67 55.67 61.67 75.00 Seat H H IL F H H H H IL H IL H 99000 99000 50000 55000 60860 30000 60000 50000 60000 35000 50860 99000 Fees 29/08/2017 29/08/2017 29/08/2017 29/08/2017 29/08/2017 29/08/2017 29/08/2017 29/08/2017 29/08/2017 29/08/2017 29/08/2017 29/08/2017 31/08/2017 31/08/2017 29/08/2017 29/08/2017 29/08/2017 29/08/2017 29/08/2017 29/08/2017 29/08/2017 29/08/2017 29/08/2017 29/08/2017 Admission Date Page No: 5/6 Uploaded