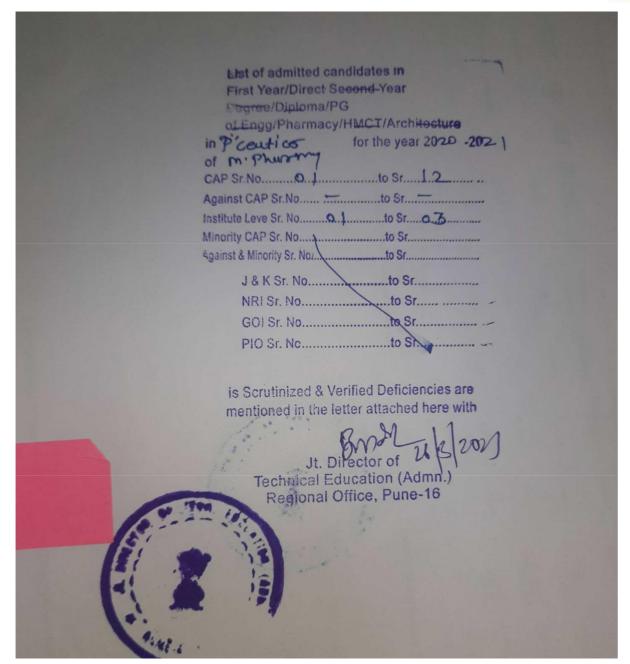

#### **DVV** Clarifications

Item 1.1 of DVV response: Admission reports approved by Joint Director, Directorate of Technical Education, Regional Office, Pune for Total students enrolled duly certified by competent authorities for the year 2017-18, 2018-19, 2019-20, 2020-21 and 2021-22 are attached herewith.