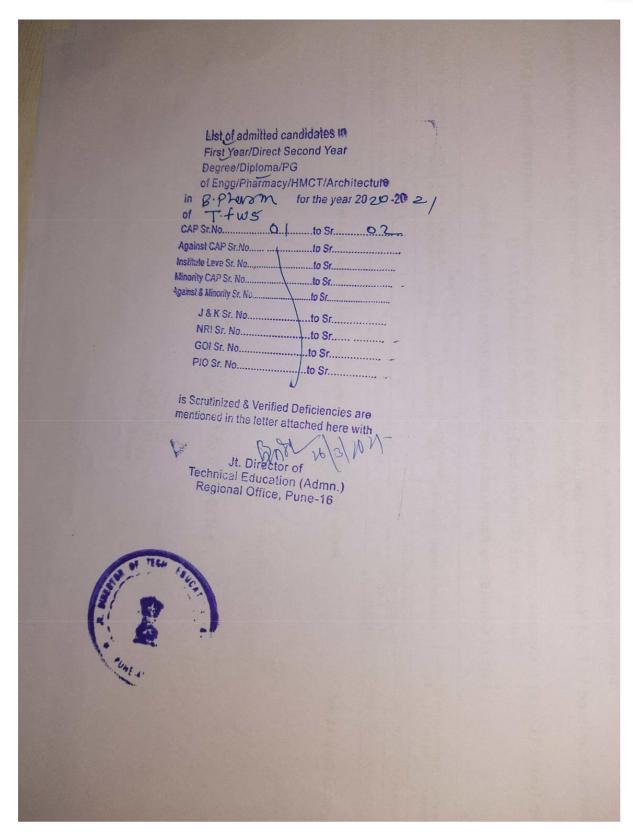

#### **DVV** Clarifications

Item 1.1 of DVV response: Admission reports approved by Joint Director, Directorate of Technical Education, Regional Office, Pune for Total students enrolled duly certified by competent authorities for the year 2017-18, 2018-19, 2019-20, 2020-21 and 2021-22 are attached herewith.