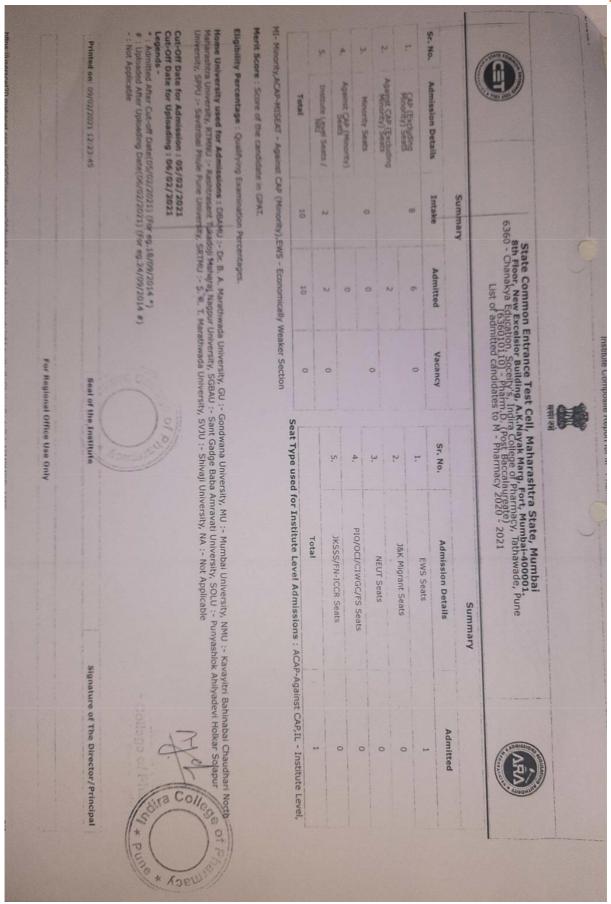

## APPROVED ADMISSION LIST FROM DTE, RO, PUNE FOR AY 2017-18

| nu                                                                                                                                       | Prir                                                                                                | 1.14.                 | T.                   | 10.6                      | 4                     | 8.                       | 外                               | 1                   | 1.0                   | 13.                  | F.           | N.                                 | No.                                            | Nu                                                               | +6                                                                                                                                     | 32-95 S                                                                                                                                |                                                                                                                          |
|------------------------------------------------------------------------------------------------------------------------------------------|-----------------------------------------------------------------------------------------------------|-----------------------|----------------------|---------------------------|-----------------------|--------------------------|---------------------------------|---------------------|-----------------------|----------------------|--------------|------------------------------------|------------------------------------------------|------------------------------------------------------------------|----------------------------------------------------------------------------------------------------------------------------------------|----------------------------------------------------------------------------------------------------------------------------------------|--------------------------------------------------------------------------------------------------------------------------|
| <i>ps://p</i> h:2017.d                                                                                                                   | Printed Op \$20/09/2017 10:18:39 AM                                                                 | Kound-II              | Round-II             | 116                       | Round-II              | Round-II                 | Round-II                        | Round-I             | Round-I               | Kound-L              | Round-I      | Round-I                            | Round                                          | Number of Seats :                                                | 1 1                                                                                                                                    |                                                                                                                                        | <b>y</b>                                                                                                                 |
| lemaharasht                                                                                                                              | 20/09/2                                                                                             | 5808                  | Н                    |                           |                       |                          |                                 | 19446               |                       |                      |              | 2275                               | Merit No                                       | Seats:                                                           | Ins                                                                                                                                    | List of C                                                                                                                              |                                                                                                                          |
| ra govindn                                                                                                                               | 2017 10                                                                                             | 187                   | 98                   | 98                        | 8                     | 2                        | 3/3                             | 784                 | 28                    | 7.02                 | 198          | 113                                | Merit<br>Marks                                 | 48                                                               | stitutio                                                                                                                               | andida                                                                                                                                 |                                                                                                                          |
| struleModu                                                                                                                               | :18:39 /                                                                                            | MHT-CET               | MHT-CET              | MHT-CET                   | MHT-CET               | MHT-CET                  | MHT-CET                         | MHT-CET             | MHT-CET               | MHT-CET              | MHT-CET      | MHT-CET                            | Entrance<br>Exam                               |                                                                  | n Name                                                                                                                                 | ites Ad                                                                                                                                | 305, 0                                                                                                                   |
| laitmPrintAd                                                                                                                             | ž                                                                                                   | PH17177016            |                      |                           |                       | PH17158430               |                                 | PH17126173          | PH1714417             | PH17125340           | PH1714390    | PH1712471                          | Exam ID                                        |                                                                  | Institution Name [Code] :-                                                                                                             | mitted t                                                                                                                               | overnm                                                                                                                   |
| https://ph2017.dtemaharashtra.gov.in/instituteModule/irmPrint/AmittedCandidateListToSubmit.aspx?ChoiceCode=63602382310&ChoiceCodeDisplay | Seal                                                                                                | 6 MANNAR AJAY RAMDAS  | MILE SNEHA UDAYKUMAR | 9 KSHIRSAGAR PRASAD SUHAS |                       | HTANICA ATININ VARIBALIO | PHI7104451 MOTE DARSHANA SANIAY | SIDAGTAP SUMIT BALU | PH17144172 VARAYANLAL | O PAT SIDDHI SANDESH |              | PH17124713 SOLANKURE SUNETRA SUNIL | Candidate Name                                 | List of Candidates Admitted Under CAP (Excluding Minority) Seats | :- Chanakya Education. Soceity's, Indira College of Pharmacy, Tathawade, Pune [6360] Course Name [Choice Code] :- Pharmacy [636082310] | List of Candidates Admitted to First Year of Under Graduate Technical Courses in B.Pharmacy & Pharm.D for the Academic<br>Year 2017-18 | STATE COMMON ENTRANCE TES. CELL  305, Government Polytechnic Building, 49, Kherwadi, Bandra (E), Mumbai – 400 051 (M.S.) |
| x?CholcsC                                                                                                                                | Seal of the Institute                                                                               | Male                  | Female               |                           | Female                | Female                   | Female                          | Male                | Female                | Female               | Female       | Female                             | Gender                                         | mitted                                                           | tion. So                                                                                                                               | r Gradi<br>Y                                                                                                                           | COMMO                                                                                                                    |
| ode=63602383                                                                                                                             | nstitute                                                                                            | Aype A                |                      | Aype A                    | THUE A                | Type A                   | AYDE A                          | Type A              | Aype A                | Type A               | Type A       | Type A                             | Candidature<br>Type                            | Under C                                                          | Code]:-                                                                                                                                | duate Technic<br>Year 2017-18                                                                                                          | STATE COMMON ENTRANCE TES                                                                                                |
| 310&Choice                                                                                                                               | Signa<br>n<br>Ta                                                                                    | SPPU                  | SPPU                 | SPPU                      | NMU                   | Sppi                     | UNAS                            | SPPU                | SPPU                  | SPPU                 | SPPU         | SPPU                               | Home<br>University                             | AP (Exc                                                          | Indira C                                                                                                                               | nical Co                                                                                                                               | ANCE TI                                                                                                                  |
| CodeDispla                                                                                                                               | ndira Co                                                                                            | WT-C                  | 280                  | 79BC                      | 2882                  | 2000                     | Open                            | 15C                 | Open.                 | Open                 | Open         | Open                               | Category                                       | luding                                                           | ollege<br>cy [63                                                                                                                       | ourses                                                                                                                                 | Es CELL<br>ndra (E),                                                                                                     |
| V=636082310                                                                                                                              | he Dirac<br>K.NCII<br>llege o<br>de. Pun                                                            | -                     | :                    | :                         | :                     | :                        | 7430                            | , DEF1              | (£3)                  | 1                    | :            | : :                                |                                                | Minorit                                                          | of Pharma<br>6082310]                                                                                                                  | in B.Ph                                                                                                                                | ), Mum                                                                                                                   |
| ő                                                                                                                                        | Signature of the Director/Principal PKINCIPAL  Adira College of Pharmac, Tathawade, Pune - 411 03:2 | 50.33                 | 59.67                | 71.67                     | 70.00                 | 65 00                    | 49.67                           | 57.00               | 61.33                 | 63.67                | 74.00        | 71.33                              | PH Type  / Eligibility Defence Percentage Type | y) Seats                                                         | тасу, Та                                                                                                                               | armacy                                                                                                                                 | bai - 40                                                                                                                 |
|                                                                                                                                          | ipal                                                                                                | GNT2H                 | ГОВСН                | СОВСН                     | LOBCO                 | IORCH<br>OVIVO           | DEFS                            | DEFS                | PWDC                  | GOPENH               | GOPENH       | LOPENH                             | Seat<br>Type                                   |                                                                  | athawa                                                                                                                                 | & Phar                                                                                                                                 | 0 051                                                                                                                    |
|                                                                                                                                          |                                                                                                     | 95860                 | 50860                | 50000                     | 11870                 | 31610                    | 60000                           | 0                   | 60000                 | 99860                | 96610        | 60860                              | Fees                                           |                                                                  | de, Pui                                                                                                                                | m.D for                                                                                                                                | (M.S.)                                                                                                                   |
|                                                                                                                                          | Pag                                                                                                 | 26/07/201             | 26/07/2017           | 26/07/2017                | 26/07/2017            | 28/07/2017               | 26/07/2017                      | 29/07/2017          | 29/07/201             | 29/07/201            | 27/07/2017   | 29/07/2017                         | Admission<br>Date                              |                                                                  | ne [636                                                                                                                                | the Ac                                                                                                                                 |                                                                                                                          |
| <b>3</b>                                                                                                                                 | Page No: 1/6                                                                                        | 26/07/2017 26/07/2017 |                      |                           | 26/07/2017/26/07/2017 | 102/07/201               |                                 |                     | 29/07/2017 29/07/2017 | 29/07/2017 29/07/201 | 7 27/07/2017 | 7 29/07/201                        | n Uploaded<br>Date                             |                                                                  | [o                                                                                                                                     | ademic                                                                                                                                 |                                                                                                                          |

https://ph2017.dtemaharashtra.gov.in/InstituteModule/frmPrintAdmittedCandidateListToSubmit.aspx?ChoiceCode=63602382310&ChoiceCodeDisnlav=6360294.0 Printed On: 20/09/2017 10:18:39 AM (58. 57. 56 55. 54. 53. 52 Number of Seats: 12 50. No. 49. 48. Institute Level Institute Level Institute Level Institute Institute Level Institute Institute Institute Level Institute Level Level Institute Round List of Candidates Admitted to First Year of Under Graduate Technical Courses in B.Pharmacy & Pharm.D for the Academic Year 2017-18 Merit No 12 11 10 9 8 7 6 U 4 w Institution Name [Code] :- Chanakya Education. Soceity's, Indira College of Pharmacy, Tathawade, Pune [6360] 14 Merit Marks 60 72 67 74 32 82 83 84 84 68 16 MHT-CET PH17111691 CHOUDHARY VAIBHAV MHT-CET PH17182015 SAKSHI VIVEK DEVHARE MHT-CET PH17207970 ANISHA THOMAS MHT-CET PH17106180 JOJU RETHNASENAN MHT-CET MHT-CET MHT-CET PH17209184 KABRA SEJAL MUKESH Exam MHT-CET PH17155711 KHIYANSARA RITIKA MHT-CET PH17168217 CHOUDHARY MANISHA MHT-CET PH17143151 GODSE GAURAV RAJENDRA MHT-CET MHT-CET 305, Government Polytechnic Building, 49, Kherwadi, Bandra (E), Mumbai – 400 051 (M.S.) PH17167189 ARORA ANISHA PRAVIN PH17109981 Application ID PH17115201 DESHPANDE GAUTAMI SHRIKANT PH17125741 BANADE SHAMBHAVI SHASHANK MAHAPATRA CHANDAN BISHWANATH Candidate Name List of Candidates Admitted Under Institutional Seats ...: State Common Entrance Test Cell, Governme STATE COMMON ENTRANCE TEST CELL Seal of the Institute Female Female Female Female Female Gender Male Female Female Female Male Male Male Candidature Type Type A Type A Type A Type A Type A SMO Type A Type A Type A Type A Type A SWO University Signature of the Director/Principal SPPU SPPU SPPU SPPU DBAMU SPPU SPPU SPPU SPPU SPPU Tathawade. Pune - 411 033 adira College of Pharmacy NA NA Open Category Open Open Open Open Open Open Open Open Open harashtra :... Open Open Defence Type PH Type 1 Percentage 62.00 57.67 53.00 63.67 56.67 57.00 56.33 62.33 60.67 55.67 61.67 75.00 Seat H H IL F H H H H IL H IL H 99000 99000 50000 55000 60860 30000 60000 50000 60000 35000 50860 99000 Fees 29/08/2017 29/08/2017 29/08/2017 29/08/2017 29/08/2017 29/08/2017 29/08/2017 29/08/2017 29/08/2017 29/08/2017 29/08/2017 29/08/2017 31/08/2017 31/08/2017 29/08/2017 29/08/2017 29/08/2017 29/08/2017 29/08/2017 29/08/2017 29/08/2017 29/08/2017 29/08/2017 29/08/2017 Admission Date Page No: 5/6 Uploaded