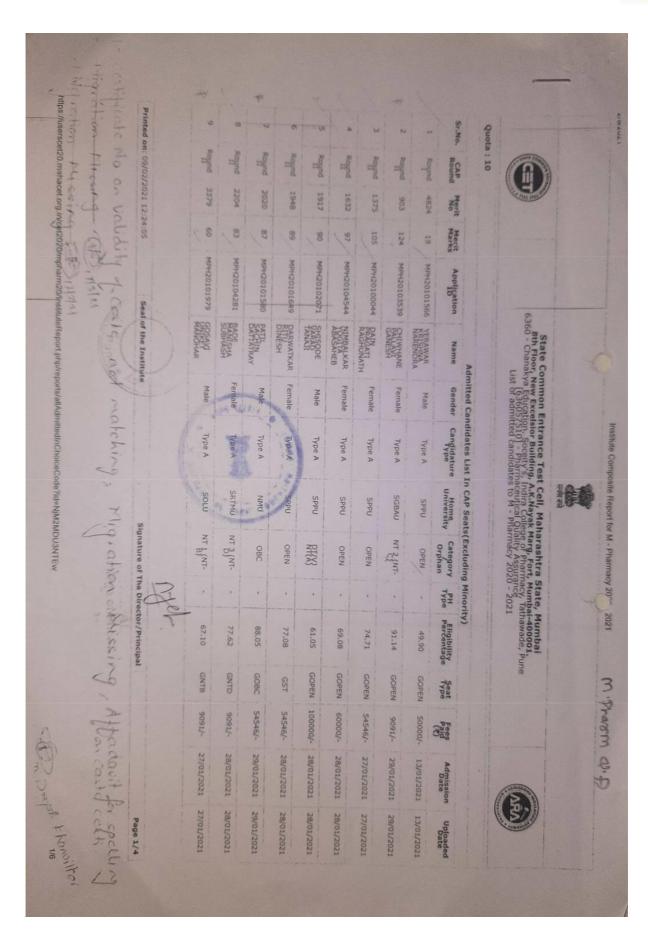

## APPROVED ADMISSION LIST FROM DTE, RO, PUNE FOR AY 2017-18

| nu                                                                                                                                       | Prir                                                                                                | 1.14.                 | T.                   | 10.6                      | 4                     | 8.                       | 外                               | 1                   | 1.0                   | 13.                  | F.           | N.                                 | No.                                            | Nu                                                               | +6                                                                                                                                     | 32-95 S                                                                                                                                |                                                                                                                          |
|------------------------------------------------------------------------------------------------------------------------------------------|-----------------------------------------------------------------------------------------------------|-----------------------|----------------------|---------------------------|-----------------------|--------------------------|---------------------------------|---------------------|-----------------------|----------------------|--------------|------------------------------------|------------------------------------------------|------------------------------------------------------------------|----------------------------------------------------------------------------------------------------------------------------------------|----------------------------------------------------------------------------------------------------------------------------------------|--------------------------------------------------------------------------------------------------------------------------|
| <i>ps://p</i> h:2017.d                                                                                                                   | Printed Op \$20/09/2017 10:18:39 AM                                                                 | Kound-II              | Round-II             | 116                       | Round-II              | Round-II                 | Round-II                        | Round-I             | Round-I               | Kound-L              | Round-I      | Round-I                            | Round                                          | Number of Seats :                                                | 1 1                                                                                                                                    |                                                                                                                                        | <b>y</b>                                                                                                                 |
| lemaharasht                                                                                                                              | 20/09/2                                                                                             | 5808                  | Н                    |                           |                       |                          |                                 | 19446               |                       |                      |              | 2275                               | Merit No                                       | Seats:                                                           | Ins                                                                                                                                    | List of C                                                                                                                              |                                                                                                                          |
| ra govindn                                                                                                                               | 2017 10                                                                                             | 187                   | 98                   | 98                        | 8                     | 2                        | 3/3                             | 784                 | 28                    | 7.02                 | 198          | 113                                | Merit<br>Marks                                 | 48                                                               | stitutio                                                                                                                               | andida                                                                                                                                 |                                                                                                                          |
| struleModu                                                                                                                               | :18:39 /                                                                                            | MHT-CET               | MHT-CET              | MHT-CET                   | MHT-CET               | MHT-CET                  | MHT-CET                         | MHT-CET             | MHT-CET               | MHT-CET              | MHT-CET      | MHT-CET                            | Entrance<br>Exam                               |                                                                  | n Name                                                                                                                                 | ites Ad                                                                                                                                | 305, 0                                                                                                                   |
| laitmPrintAd                                                                                                                             | ž                                                                                                   | PH17177016            |                      |                           |                       | PH17158430               |                                 | PH17126173          | PH1714417             | PH17125340           | PH1714390    | PH1712471                          | Exam ID                                        |                                                                  | Institution Name [Code] :-                                                                                                             | mitted t                                                                                                                               | overnm                                                                                                                   |
| https://ph2017.dtemaharashtra.gov.in/instituteModule/irmPrint/AmittedCandidateListToSubmit.aspx?ChoiceCode=63602382310&ChoiceCodeDisplay | Seal                                                                                                | 6 MANNAR AJAY RAMDAS  | MILE SNEHA UDAYKUMAR | 9 KSHIRSAGAR PRASAD SUHAS |                       | HTANICA ATININ VARIBALIO | PHI7104451 MOTE DARSHANA SANIAY | SIDAGTAP SUMIT BALU | PH17144172 VARAYANLAL | O PAT SIDDHI SANDESH |              | PH17124713 SOLANKURE SUNETRA SUNIL | Candidate Name                                 | List of Candidates Admitted Under CAP (Excluding Minority) Seats | :- Chanakya Education. Soceity's, Indira College of Pharmacy, Tathawade, Pune [6360] Course Name [Choice Code] :- Pharmacy [636082310] | List of Candidates Admitted to First Year of Under Graduate Technical Courses in B.Pharmacy & Pharm.D for the Academic<br>Year 2017-18 | STATE COMMON ENTRANCE TES. CELL  305, Government Polytechnic Building, 49, Kherwadi, Bandra (E), Mumbai – 400 051 (M.S.) |
| x?CholcsC                                                                                                                                | Seal of the Institute                                                                               | Male                  | Female               |                           | Female                | Female                   | Female                          | Male                | Female                | Female               | Female       | Female                             | Gender                                         | mitted                                                           | tion. So                                                                                                                               | r Gradi<br>Y                                                                                                                           | COMMO                                                                                                                    |
| ode=63602383                                                                                                                             | nstitute                                                                                            | Aype A                |                      | Aype A                    | THUE A                | Type A                   | AYDE A                          | Type A              | Aype A                | Type A               | Type A       | Type A                             | Candidature<br>Type                            | Under C                                                          | Code]:-                                                                                                                                | duate Technic<br>Year 2017-18                                                                                                          | STATE COMMON ENTRANCE TES                                                                                                |
| 310&Choice                                                                                                                               | Signa<br>n<br>Ta                                                                                    | SPPU                  | SPPU                 | SPPU                      | NMU                   | Sppi                     | UNAS                            | SPPU                | SPPU                  | SPPU                 | SPPU         | SPPU                               | Home<br>University                             | AP (Exc                                                          | Indira C                                                                                                                               | nical Co                                                                                                                               | ANCE TI                                                                                                                  |
| CodeDispla                                                                                                                               | ndira Co                                                                                            | WT-C                  | 280                  | 79BC                      | 2882                  | 2000                     | Open                            | 15C                 | Open.                 | Open                 | Open         | Open                               | Category                                       | luding                                                           | ollege<br>cy [63                                                                                                                       | ourses                                                                                                                                 | Es CELL<br>ndra (E),                                                                                                     |
| V=636082310                                                                                                                              | he Dirac<br>K.NCII<br>llege o<br>de. Pun                                                            | -                     | :                    | :                         | :                     | :                        | 7430                            | , DEF1              | (£3)                  | 1                    | :            | : :                                |                                                | Minorit                                                          | of Pharma<br>6082310]                                                                                                                  | in B.Ph                                                                                                                                | ), Mum                                                                                                                   |
| ő                                                                                                                                        | Signature of the Director/Principal PKINCIPAL  Adira College of Pharmac, Tathawade, Pune - 411 03:2 | 50.33                 | 59.67                | 71.67                     | 70.00                 | 65 00                    | 49.67                           | 57.00               | 61.33                 | 63.67                | 74.00        | 71.33                              | PH Type  / Eligibility Defence Percentage Type | y) Seats                                                         | тасу, Та                                                                                                                               | armacy                                                                                                                                 | bai - 40                                                                                                                 |
|                                                                                                                                          | ipal                                                                                                | GNT2H                 | ГОВСН                | СОВСН                     | LOBCO                 | IORCH<br>OVIVO           | DEFS                            | DEFS                | PWDC                  | GOPENH               | GOPENH       | LOPENH                             | Seat<br>Type                                   |                                                                  | athawa                                                                                                                                 | & Phar                                                                                                                                 | 0 051                                                                                                                    |
|                                                                                                                                          |                                                                                                     | 95860                 | 50860                | 50000                     | 11870                 | 31610                    | 60000                           | 0                   | 60000                 | 99860                | 96610        | 60860                              | Fees                                           |                                                                  | de, Pui                                                                                                                                | m.D for                                                                                                                                | (M.S.)                                                                                                                   |
|                                                                                                                                          | Pag                                                                                                 | 26/07/201             | 26/07/2017           | 26/07/2017                | 26/07/2017            | 28/07/2017               | 26/07/2017                      | 29/07/2017          | 29/07/201             | 29/07/201            | 27/07/2017   | 29/07/2017                         | Admission<br>Date                              |                                                                  | ne [636                                                                                                                                | the Ac                                                                                                                                 |                                                                                                                          |
| <b>3</b>                                                                                                                                 | Page No: 1/6                                                                                        | 26/07/2017 26/07/2017 |                      |                           | 26/07/2017/26/07/2017 | 102/07/201               |                                 |                     | 29/07/2017 29/07/2017 | 29/07/2017 29/07/201 | 7 27/07/2017 | 7 29/07/201                        | n Uploaded<br>Date                             |                                                                  | [o                                                                                                                                     | ademic                                                                                                                                 |                                                                                                                          |