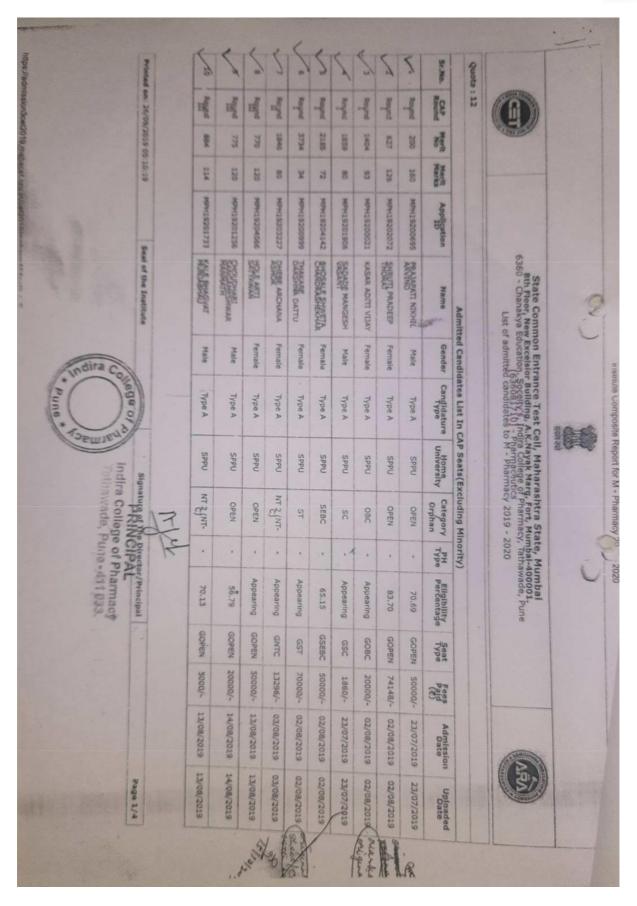

#### **INDEX**

| Sr No | Documents                                  | Pg No   |
|-------|--------------------------------------------|---------|
| 1     | Approved admission list from DTE, RO, PUNE |         |
| a)    | <u>AY:2017-18</u>                          | 3-32    |
| b)    | <u>AY:2018-19</u>                          | 33-55   |
| c)    | <u>AY:2019-20</u>                          | 56-87   |
| d)    | <u>AY:2020-21</u>                          | 88-132  |
| e)    | <u>AY:2021-22</u>                          | 133-177 |

https://ph2017.dtemaharashtra.gov.in/InstituteModule/frmPrintAdmittedCandidateListToSubmit.aspx?ChoiceCode=63602382310&ChoiceCodeDisnlav=6360294.0 Printed On: 20/09/2017 10:18:39 AM (58. 57. 56 55. 54. 53. 52 Number of Seats: 12 50. No. 49. 48. Institute Level Institute Level Institute Level Institute Institute Level Institute Institute Institute Level Institute Level Level Institute Round List of Candidates Admitted to First Year of Under Graduate Technical Courses in B.Pharmacy & Pharm.D for the Academic Year 2017-18 Merit No 12 11 10 9 8 7 6 U 4 w Institution Name [Code] :- Chanakya Education. Soceity's, Indira College of Pharmacy, Tathawade, Pune [6360] 14 Merit Marks 60 72 67 74 32 82 83 84 84 68 16 MHT-CET PH17111691 CHOUDHARY VAIBHAV MHT-CET PH17182015 SAKSHI VIVEK DEVHARE MHT-CET PH17207970 ANISHA THOMAS MHT-CET PH17106180 JOJU RETHNASENAN MHT-CET MHT-CET MHT-CET PH17209184 KABRA SEJAL MUKESH Exam MHT-CET PH17155711 KHIYANSARA RITIKA MHT-CET PH17168217 CHOUDHARY MANISHA MHT-CET PH17143151 GODSE GAURAV RAJENDRA MHT-CET MHT-CET 305, Government Polytechnic Building, 49, Kherwadi, Bandra (E), Mumbai – 400 051 (M.S.) PH17167189 ARORA ANISHA PRAVIN PH17109981 Application ID PH17115201 DESHPANDE GAUTAMI SHRIKANT PH17125741 BANADE SHAMBHAVI SHASHANK MAHAPATRA CHANDAN BISHWANATH Candidate Name List of Candidates Admitted Under Institutional Seats ...: State Common Entrance Test Cell, Governme STATE COMMON ENTRANCE TEST CELL Seal of the Institute Female Female Female Female Female Gender Male Female Female Female Male Male Male Candidature Type Type A Type A Type A Type A Type A SMO Type A Type A Type A Type A Type A SWO University Signature of the Director/Principal SPPU SPPU SPPU SPPU DBAMU SPPU SPPU SPPU SPPU SPPU Tathawade. Pune - 411 033 adira College of Pharmacy NA NA Open Category Open Open Open Open Open Open Open Open Open harashtra :... Open Open Defence Type PH Type 1 Percentage 62.00 57.67 53.00 63.67 56.67 57.00 56.33 62.33 60.67 55.67 61.67 75.00 Seat H H IL F H H H H IL H IL H 99000 99000 50000 55000 60860 30000 60000 50000 60000 35000 50860 99000 Fees 29/08/2017 29/08/2017 29/08/2017 29/08/2017 29/08/2017 29/08/2017 29/08/2017 29/08/2017 29/08/2017 29/08/2017 29/08/2017 29/08/2017 31/08/2017 31/08/2017 29/08/2017 29/08/2017 29/08/2017 29/08/2017 29/08/2017 29/08/2017 29/08/2017 29/08/2017 29/08/2017 29/08/2017 Admission Date Page No: 5/6 Uploaded