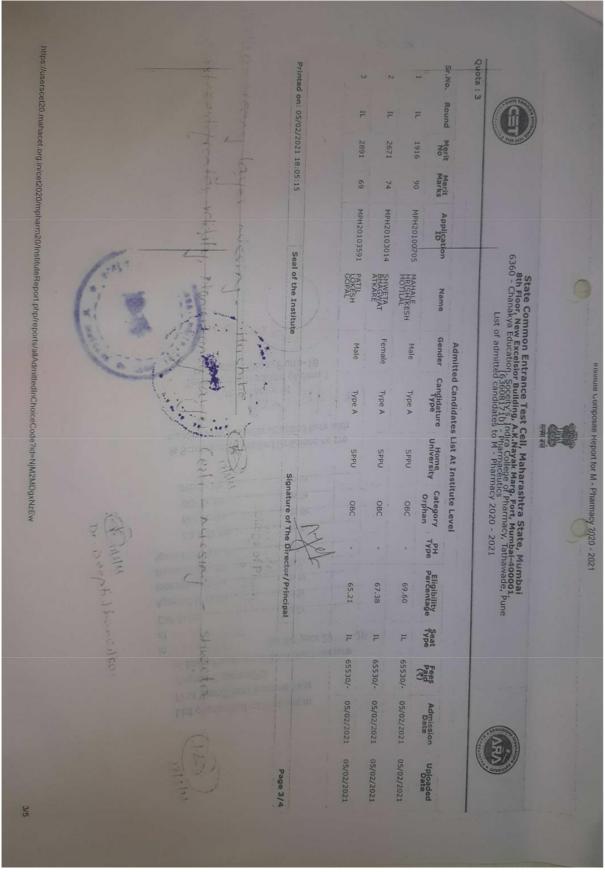

## APPROVED ADMISSION LIST FROM DTE, RO, PUNE FOR AY 2017-18

| nu                                                                                                                                       | Prir                                                                                                | 1.14.                 | T.                   | 10.6                      | 4                     | 8.                       | 外                               | 1                   | 1.0                   | 13.                  | F.           | N.                                 | No.                                            | Nu                                                               | +6                                                                                                                                     | 32-95 S                                                                                                                                |                                                                                                                          |
|------------------------------------------------------------------------------------------------------------------------------------------|-----------------------------------------------------------------------------------------------------|-----------------------|----------------------|---------------------------|-----------------------|--------------------------|---------------------------------|---------------------|-----------------------|----------------------|--------------|------------------------------------|------------------------------------------------|------------------------------------------------------------------|----------------------------------------------------------------------------------------------------------------------------------------|----------------------------------------------------------------------------------------------------------------------------------------|--------------------------------------------------------------------------------------------------------------------------|
| <i>ps://p</i> h:2017.d                                                                                                                   | Printed Op \$20/09/2017 10:18:39 AM                                                                 | Kound-II              | Round-II             | 116                       | Round-II              | Round-II                 | Round-II                        | Round-I             | Round-I               | Kound-L              | Round-I      | Round-I                            | Round                                          | Number of Seats :                                                | 1 1                                                                                                                                    |                                                                                                                                        | <b>y</b>                                                                                                                 |
| lemaharasht                                                                                                                              | 20/09/2                                                                                             | 5808                  | Н                    |                           |                       |                          |                                 | 19446               |                       |                      |              | 2275                               | Merit No                                       | Seats:                                                           | Ins                                                                                                                                    | List of C                                                                                                                              |                                                                                                                          |
| ra govindn                                                                                                                               | 2017 10                                                                                             | 187                   | 98                   | 98                        | 8                     | 2                        | 3/3                             | 784                 | 28                    | 7.02                 | 198          | 113                                | Merit<br>Marks                                 | 48                                                               | stitutio                                                                                                                               | andida                                                                                                                                 |                                                                                                                          |
| struleModu                                                                                                                               | :18:39 /                                                                                            | MHT-CET               | MHT-CET              | MHT-CET                   | MHT-CET               | MHT-CET                  | MHT-CET                         | MHT-CET             | MHT-CET               | MHT-CET              | MHT-CET      | MHT-CET                            | Entrance<br>Exam                               |                                                                  | n Name                                                                                                                                 | ites Ad                                                                                                                                | 305, 0                                                                                                                   |
| laitmPrintAd                                                                                                                             | ž                                                                                                   | PH17177016            |                      |                           |                       | PH17158430               |                                 | PH17126173          | PH1714417             | PH17125340           | PH1714390    | PH1712471                          | Exam ID                                        |                                                                  | Institution Name [Code] :-                                                                                                             | mitted t                                                                                                                               | overnm                                                                                                                   |
| https://ph2017.dtemaharashtra.gov.in/instituteModule/irmPrint/AmittedCandidateListToSubmit.aspx?ChoiceCode=63602382310&ChoiceCodeDisplay | Seal                                                                                                | 6 MANNAR AJAY RAMDAS  | MILE SNEHA UDAYKUMAR | 9 KSHIRSAGAR PRASAD SUHAS |                       | HTANICA ATININ VARIBALIO | PHI7104451 MOTE DARSHANA SANIAY | SIDAGTAP SUMIT BALU | PH17144172 VARAYANLAL | O PAT SIDDHI SANDESH |              | PH17124713 SOLANKURE SUNETRA SUNIL | Candidate Name                                 | List of Candidates Admitted Under CAP (Excluding Minority) Seats | :- Chanakya Education. Soceity's, Indira College of Pharmacy, Tathawade, Pune [6360] Course Name [Choice Code] :- Pharmacy [636082310] | List of Candidates Admitted to First Year of Under Graduate Technical Courses in B.Pharmacy & Pharm.D for the Academic<br>Year 2017-18 | STATE COMMON ENTRANCE TES. CELL  305, Government Polytechnic Building, 49, Kherwadi, Bandra (E), Mumbai – 400 051 (M.S.) |
| x?CholcsC                                                                                                                                | Seal of the Institute                                                                               | Male                  | Female               |                           | Female                | Female                   | Female                          | Male                | Female                | Female               | Female       | Female                             | Gender                                         | mitted                                                           | tion. So                                                                                                                               | r Gradi<br>Y                                                                                                                           | COMMO                                                                                                                    |
| ode=63602383                                                                                                                             | nstitute                                                                                            | Aype A                |                      | Aype A                    | THUE A                | Type A                   | AYDE A                          | Type A              | Aype A                | Type A               | Type A       | Type A                             | Candidature<br>Type                            | Under C                                                          | Code]:-                                                                                                                                | duate Technic<br>Year 2017-18                                                                                                          | STATE COMMON ENTRANCE TES                                                                                                |
| 310&Choice                                                                                                                               | Signa<br>n<br>Ta                                                                                    | SPPU                  | SPPU                 | SPPU                      | NMU                   | Sppi                     | UNAS                            | SPPU                | SPPU                  | SPPU                 | SPPU         | SPPU                               | Home<br>University                             | AP (Exc                                                          | Indira C                                                                                                                               | nical Co                                                                                                                               | ANCE TI                                                                                                                  |
| CodeDispla                                                                                                                               | ndira Co                                                                                            | WT-C                  | 280                  | 79BC                      | 2882                  | 2000                     | Open                            | 15C                 | Open.                 | Open                 | Open         | Open                               | Category                                       | luding                                                           | ollege<br>cy [63                                                                                                                       | ourses                                                                                                                                 | Es CELL<br>ndra (E),                                                                                                     |
| V=636082310                                                                                                                              | he Dirac<br>K.NCII<br>llege o<br>de. Pun                                                            | -                     | :                    | :                         | :                     | :                        | 7430                            | , DEF1              | (£3)                  | 1                    | :            | : :                                |                                                | Minorit                                                          | of Pharma<br>6082310]                                                                                                                  | in B.Ph                                                                                                                                | ), Mum                                                                                                                   |
| ő                                                                                                                                        | Signature of the Director/Principal PKINCIPAL  Adira College of Pharmac, Tathawade, Pune - 411 03:2 | 50.33                 | 59.67                | 71.67                     | 70.00                 | 65 00                    | 49.67                           | 57.00               | 61.33                 | 63.67                | 74.00        | 71.33                              | PH Type  / Eligibility Defence Percentage Type | y) Seats                                                         | тасу, Та                                                                                                                               | armacy                                                                                                                                 | bai - 40                                                                                                                 |
|                                                                                                                                          | ipal                                                                                                | GNT2H                 | ГОВСН                | СОВСН                     | LOBCO                 | IORCH<br>OVIVO           | DEFS                            | DEFS                | PWDC                  | GOPENH               | GOPENH       | LOPENH                             | Seat<br>Type                                   |                                                                  | athawa                                                                                                                                 | & Phar                                                                                                                                 | 0 051                                                                                                                    |
|                                                                                                                                          |                                                                                                     | 95860                 | 50860                | 50000                     | 11870                 | 31610                    | 60000                           | 0                   | 60000                 | 99860                | 96610        | 60860                              | Fees                                           |                                                                  | de, Pui                                                                                                                                | m.D for                                                                                                                                | (M.S.)                                                                                                                   |
|                                                                                                                                          | Pag                                                                                                 | 26/07/201             | 26/07/2017           | 26/07/2017                | 26/07/2017            | 28/07/2017               | 26/07/2017                      | 29/07/2017          | 29/07/201             | 29/07/201            | 27/07/2017   | 29/07/2017                         | Admission<br>Date                              |                                                                  | ne [636                                                                                                                                | the Ac                                                                                                                                 |                                                                                                                          |
| <b>3</b>                                                                                                                                 | Page No: 1/6                                                                                        | 26/07/2017 26/07/2017 |                      |                           | 26/07/2017/26/07/2017 | 102/07/201               |                                 |                     | 29/07/2017 29/07/2017 | 29/07/2017 29/07/201 | 7 27/07/2017 | 7 29/07/201                        | n Uploaded<br>Date                             |                                                                  | [o                                                                                                                                     | ademic                                                                                                                                 |                                                                                                                          |

https://ph2017.dtemaharashtra.gov.in/InstituteModule/frmPrintAdmittedCandidateListToSubmit.aspx?ChoiceCode=63602382310&ChoiceCodeDisnlav=6360294.0 Printed On: 20/09/2017 10:18:39 AM (58. 57. 56 55. 54. 53. 52 Number of Seats: 12 50. No. 49. 48. Institute Level Institute Level Institute Level Institute Institute Level Institute Institute Institute Level Institute Level Level Institute Round List of Candidates Admitted to First Year of Under Graduate Technical Courses in B.Pharmacy & Pharm.D for the Academic Year 2017-18 Merit No 12 11 10 9 8 7 6 U 4 w Institution Name [Code] :- Chanakya Education. Soceity's, Indira College of Pharmacy, Tathawade, Pune [6360] 14 Merit Marks 60 72 67 74 32 82 83 84 84 68 16 MHT-CET PH17111691 CHOUDHARY VAIBHAV MHT-CET PH17182015 SAKSHI VIVEK DEVHARE MHT-CET PH17207970 ANISHA THOMAS MHT-CET PH17106180 JOJU RETHNASENAN MHT-CET MHT-CET MHT-CET PH17209184 KABRA SEJAL MUKESH Exam MHT-CET PH17155711 KHIYANSARA RITIKA MHT-CET PH17168217 CHOUDHARY MANISHA MHT-CET PH17143151 GODSE GAURAV RAJENDRA MHT-CET MHT-CET 305, Government Polytechnic Building, 49, Kherwadi, Bandra (E), Mumbai – 400 051 (M.S.) PH17167189 ARORA ANISHA PRAVIN PH17109981 Application ID PH17115201 DESHPANDE GAUTAMI SHRIKANT PH17125741 BANADE SHAMBHAVI SHASHANK MAHAPATRA CHANDAN BISHWANATH Candidate Name List of Candidates Admitted Under Institutional Seats ...: State Common Entrance Test Cell, Governme STATE COMMON ENTRANCE TEST CELL Seal of the Institute Female Female Female Female Female Gender Male Female Female Female Male Male Male Candidature Type Type A Type A Type A Type A Type A SMO Type A Type A Type A Type A Type A SWO University Signature of the Director/Principal SPPU SPPU SPPU SPPU DBAMU SPPU SPPU SPPU SPPU SPPU Tathawade. Pune - 411 033 adira College of Pharmacy NA NA Open Category Open Open Open Open Open Open Open Open Open harashtra :... Open Open Defence Type PH Type 1 Percentage 62.00 57.67 53.00 63.67 56.67 57.00 56.33 62.33 60.67 55.67 61.67 75.00 Seat H H IL F H H H H IL H IL H 99000 99000 50000 55000 60860 30000 60000 50000 60000 35000 50860 99000 Fees 29/08/2017 29/08/2017 29/08/2017 29/08/2017 29/08/2017 29/08/2017 29/08/2017 29/08/2017 29/08/2017 29/08/2017 29/08/2017 29/08/2017 31/08/2017 31/08/2017 29/08/2017 29/08/2017 29/08/2017 29/08/2017 29/08/2017 29/08/2017 29/08/2017 29/08/2017 29/08/2017 29/08/2017 Admission Date Page No: 5/6 Uploaded