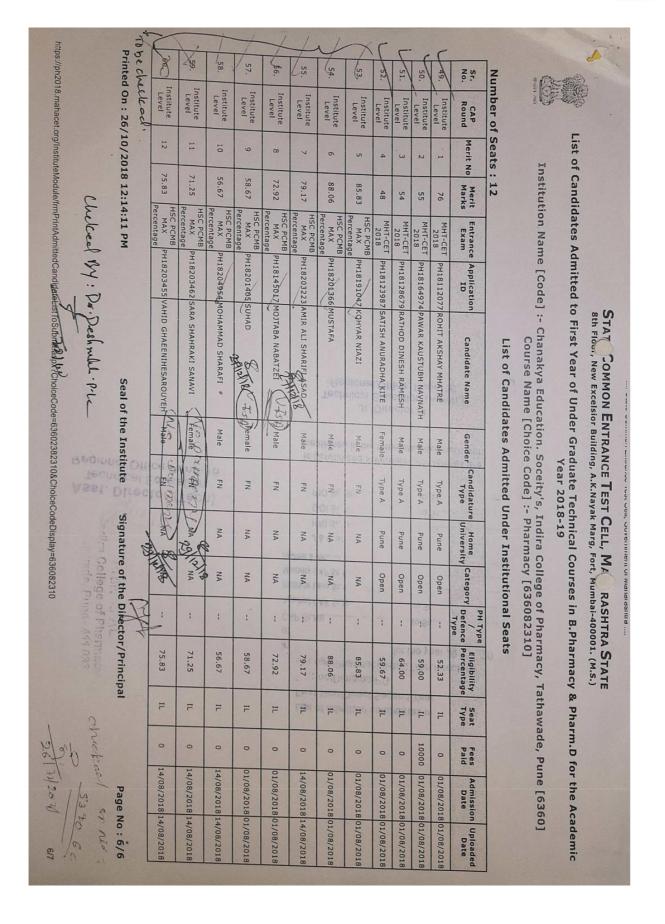

#### **INDEX**

| Sr No | Documents                                  | Pg No   |
|-------|--------------------------------------------|---------|
| 1     | Approved admission list from DTE, RO, PUNE |         |
| a)    | <u>AY:2017-18</u>                          | 3-32    |
| b)    | <u>AY:2018-19</u>                          | 33-55   |
| c)    | <u>AY:2019-20</u>                          | 56-87   |
| d)    | <u>AY:2020-21</u>                          | 88-132  |
| e)    | <u>AY:2021-22</u>                          | 133-177 |

https://ph2017.dtemaharashtra.gov.in/InstituteModule/frmPrintAdmittedCandidateListToSubmit.aspx?ChoiceCode=63602382310&ChoiceCodeDisnlav=6360294.0 Printed On: 20/09/2017 10:18:39 AM (58. 57. 56 55. 54. 53. 52 Number of Seats: 12 50. No. 49. 48. Institute Level Institute Level Institute Level Institute Institute Level Institute Institute Institute Level Institute Level Level Institute Round List of Candidates Admitted to First Year of Under Graduate Technical Courses in B.Pharmacy & Pharm.D for the Academic Year 2017-18 Merit No 12 11 10 9 8 7 6 U 4 w Institution Name [Code] :- Chanakya Education. Soceity's, Indira College of Pharmacy, Tathawade, Pune [6360] 14 Merit Marks 60 72 67 74 32 82 83 84 84 68 16 MHT-CET PH17111691 CHOUDHARY VAIBHAV MHT-CET PH17182015 SAKSHI VIVEK DEVHARE MHT-CET PH17207970 ANISHA THOMAS MHT-CET PH17106180 JOJU RETHNASENAN MHT-CET MHT-CET MHT-CET PH17209184 KABRA SEJAL MUKESH Exam MHT-CET PH17155711 KHIYANSARA RITIKA MHT-CET PH17168217 CHOUDHARY MANISHA MHT-CET PH17143151 GODSE GAURAV RAJENDRA MHT-CET MHT-CET 305, Government Polytechnic Building, 49, Kherwadi, Bandra (E), Mumbai – 400 051 (M.S.) PH17167189 ARORA ANISHA PRAVIN PH17109981 Application ID PH17115201 DESHPANDE GAUTAMI SHRIKANT PH17125741 BANADE SHAMBHAVI SHASHANK MAHAPATRA CHANDAN BISHWANATH Candidate Name List of Candidates Admitted Under Institutional Seats ...: State Common Entrance Test Cell, Governme STATE COMMON ENTRANCE TEST CELL Seal of the Institute Female Female Female Female Female Gender Male Female Female Female Male Male Male Candidature Type Type A Type A Type A Type A Type A SMO Type A Type A Type A Type A Type A SWO University Signature of the Director/Principal SPPU SPPU SPPU SPPU DBAMU SPPU SPPU SPPU SPPU SPPU Tathawade. Pune - 411 033 adira College of Pharmacy NA NA Open Category Open Open Open Open Open Open Open Open Open harashtra :... Open Open Defence Type PH Type 1 Percentage 62.00 57.67 53.00 63.67 56.67 57.00 56.33 62.33 60.67 55.67 61.67 75.00 Seat H H IL F H H H H IL H IL H 99000 99000 50000 55000 60860 30000 60000 50000 60000 35000 50860 99000 Fees 29/08/2017 29/08/2017 29/08/2017 29/08/2017 29/08/2017 29/08/2017 29/08/2017 29/08/2017 29/08/2017 29/08/2017 29/08/2017 29/08/2017 31/08/2017 31/08/2017 29/08/2017 29/08/2017 29/08/2017 29/08/2017 29/08/2017 29/08/2017 29/08/2017 29/08/2017 29/08/2017 29/08/2017 Admission Date Page No: 5/6 Uploaded