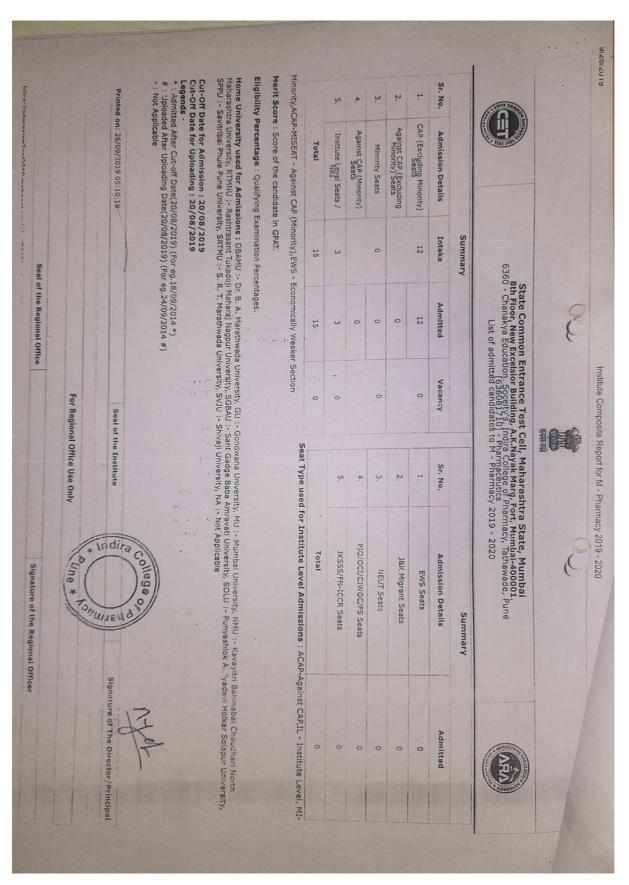

## APPROVED ADMISSION LIST FROM DTE, RO, PUNE FOR AY 2017-18

| nu                                                                                                                                       | Prir                                                                                                | 1.14.                 | T.                   | 10.6                      | 4                     | 8.                       | 外                               | 1                   | 1.0                   | 13.                  | F.           | N.                                 | No.                                            | Nu                                                               | +6                                                                                                                                     | 32-95 S                                                                                                                                |                                                                                                                          |
|------------------------------------------------------------------------------------------------------------------------------------------|-----------------------------------------------------------------------------------------------------|-----------------------|----------------------|---------------------------|-----------------------|--------------------------|---------------------------------|---------------------|-----------------------|----------------------|--------------|------------------------------------|------------------------------------------------|------------------------------------------------------------------|----------------------------------------------------------------------------------------------------------------------------------------|----------------------------------------------------------------------------------------------------------------------------------------|--------------------------------------------------------------------------------------------------------------------------|
| <i>ps://p</i> h:2017.d                                                                                                                   | Printed Op \$20/09/2017 10:18:39 AM                                                                 | Kound-II              | Round-II             | 116                       | Round-II              | Round-II                 | Round-II                        | Round-I             | Round-I               | Kound-L              | Round-I      | Round-I                            | Round                                          | Number of Seats :                                                | 1 1                                                                                                                                    |                                                                                                                                        | <b>y</b>                                                                                                                 |
| lemaharasht                                                                                                                              | 20/09/2                                                                                             | 5808                  | Н                    |                           |                       |                          |                                 | 19446               |                       |                      |              | 2275                               | Merit No                                       | Seats:                                                           | Ins                                                                                                                                    | List of C                                                                                                                              |                                                                                                                          |
| ra govindn                                                                                                                               | 2017 10                                                                                             | 187                   | 98                   | 98                        | 8                     | 2                        | 3/3                             | 784                 | 28                    | 7.02                 | 198          | 113                                | Merit<br>Marks                                 | 48                                                               | stitutio                                                                                                                               | andida                                                                                                                                 |                                                                                                                          |
| struleModu                                                                                                                               | :18:39 /                                                                                            | MHT-CET               | MHT-CET              | MHT-CET                   | MHT-CET               | MHT-CET                  | MHT-CET                         | MHT-CET             | MHT-CET               | MHT-CET              | MHT-CET      | MHT-CET                            | Entrance<br>Exam                               |                                                                  | n Name                                                                                                                                 | ites Ad                                                                                                                                | 305, 0                                                                                                                   |
| laitmPrintAd                                                                                                                             | ž                                                                                                   | PH17177016            |                      |                           |                       | PH17158430               |                                 | PH17126173          | PH1714417             | PH17125340           | PH1714390    | PH1712471                          | Exam ID                                        |                                                                  | Institution Name [Code] :-                                                                                                             | mitted t                                                                                                                               | overnm                                                                                                                   |
| https://ph2017.dtemaharashtra.gov.in/instituteModule/irmPrint/AmittedCandidateListToSubmit.aspx?ChoiceCode=63602382310&ChoiceCodeDisplay | Seal                                                                                                | 6 MANNAR AJAY RAMDAS  | MILE SNEHA UDAYKUMAR | 9 KSHIRSAGAR PRASAD SUHAS |                       | HTANICA ATININ VARIBALIO | PHI7104451 MOTE DARSHANA SANIAY | SIDAGTAP SUMIT BALU | PH17144172 VARAYANLAL | O PAT SIDDHI SANDESH |              | PH17124713 SOLANKURE SUNETRA SUNIL | Candidate Name                                 | List of Candidates Admitted Under CAP (Excluding Minority) Seats | :- Chanakya Education. Soceity's, Indira College of Pharmacy, Tathawade, Pune [6360] Course Name [Choice Code] :- Pharmacy [636082310] | List of Candidates Admitted to First Year of Under Graduate Technical Courses in B.Pharmacy & Pharm.D for the Academic<br>Year 2017-18 | STATE COMMON ENTRANCE TES. CELL  305, Government Polytechnic Building, 49, Kherwadi, Bandra (E), Mumbai – 400 051 (M.S.) |
| x?CholcsC                                                                                                                                | Seal of the Institute                                                                               | Male                  | Female               |                           | Female                | Female                   | Female                          | Male                | Female                | Female               | Female       | Female                             | Gender                                         | mitted                                                           | tion. So                                                                                                                               | r Gradi<br>Y                                                                                                                           | COMMO                                                                                                                    |
| ode=63602383                                                                                                                             | nstitute                                                                                            | Aype A                |                      | Aype A                    | THUE A                | Type A                   | AYDE A                          | Type A              | Aype A                | Type A               | Type A       | Type A                             | Candidature<br>Type                            | Under C                                                          | Code]:-                                                                                                                                | duate Technic<br>Year 2017-18                                                                                                          | STATE COMMON ENTRANCE TES                                                                                                |
| 310&Choice                                                                                                                               | Signa<br>n<br>Ta                                                                                    | SPPU                  | SPPU                 | SPPU                      | NMU                   | Sppi                     | UNAS                            | SPPU                | SPPU                  | SPPU                 | SPPU         | SPPU                               | Home<br>University                             | AP (Exc                                                          | Indira C                                                                                                                               | nical Co                                                                                                                               | ANCE TI                                                                                                                  |
| CodeDispla                                                                                                                               | ndira Co                                                                                            | WT-C                  | 280                  | 79BC                      | 2882                  | 2000                     | Open                            | 15C                 | Open.                 | Open                 | Open         | Open                               | Category                                       | luding                                                           | ollege<br>cy [63                                                                                                                       | ourses                                                                                                                                 | Es CELL<br>ndra (E),                                                                                                     |
| V=636082310                                                                                                                              | he Dirac<br>K.NCII<br>llege o<br>de. Pun                                                            | -                     | :                    | :                         | :                     | :                        | 7430                            | , DEF1              | (£3)                  | 1                    | :            | : :                                |                                                | Minorit                                                          | of Pharma<br>6082310]                                                                                                                  | in B.Ph                                                                                                                                | ), Mum                                                                                                                   |
| ő                                                                                                                                        | Signature of the Director/Principal PKINCIPAL  Adira College of Pharmac, Tathawade, Pune - 411 03:2 | 50.33                 | 59.67                | 71.67                     | 70.00                 | 65 00                    | 49.67                           | 57.00               | 61.33                 | 63.67                | 74.00        | 71.33                              | PH Type  / Eligibility Defence Percentage Type | y) Seats                                                         | тасу, Та                                                                                                                               | armacy                                                                                                                                 | bai - 40                                                                                                                 |
|                                                                                                                                          | ipal                                                                                                | GNT2H                 | ГОВСН                | СОВСН                     | LOBCO                 | IORCH<br>OVIVO           | DEFS                            | DEFS                | PWDC                  | GOPENH               | GOPENH       | LOPENH                             | Seat<br>Type                                   |                                                                  | athawa                                                                                                                                 | & Phar                                                                                                                                 | 0 051                                                                                                                    |
|                                                                                                                                          |                                                                                                     | 95860                 | 50860                | 50000                     | 11870                 | 31610                    | 60000                           | 0                   | 60000                 | 99860                | 96610        | 60860                              | Fees                                           |                                                                  | de, Pui                                                                                                                                | m.D for                                                                                                                                | (M.S.)                                                                                                                   |
|                                                                                                                                          | Pag                                                                                                 | 26/07/201             | 26/07/2017           | 26/07/2017                | 26/07/2017            | 28/07/2017               | 26/07/2017                      | 29/07/2017          | 29/07/201             | 29/07/201            | 27/07/2017   | 29/07/2017                         | Admission<br>Date                              |                                                                  | ne [636                                                                                                                                | the Ac                                                                                                                                 |                                                                                                                          |
| <b>3</b>                                                                                                                                 | Page No: 1/6                                                                                        | 26/07/2017 26/07/2017 |                      |                           | 26/07/2017/26/07/2017 | 102/07/201               |                                 |                     | 29/07/2017 29/07/2017 | 29/07/2017 29/07/201 | 7 27/07/2017 | 7 29/07/201                        | n Uploaded<br>Date                             |                                                                  | [o                                                                                                                                     | ademic                                                                                                                                 |                                                                                                                          |

https://ph2017.dtemaharashtra.gov.in/InstituteModule/frmPrintAdmittedCandidateListToSubmit.aspx?ChoiceCode=63602382310&ChoiceCodeDisnlav=6360294.0 Printed On: 20/09/2017 10:18:39 AM (58. 57. 56 55. 54. 53. 52 Number of Seats: 12 50. No. 49. 48. Institute Level Institute Level Institute Level Institute Institute Level Institute Institute Institute Level Institute Level Level Institute Round List of Candidates Admitted to First Year of Under Graduate Technical Courses in B.Pharmacy & Pharm.D for the Academic Year 2017-18 Merit No 12 11 10 9 8 7 6 U 4 w Institution Name [Code] :- Chanakya Education. Soceity's, Indira College of Pharmacy, Tathawade, Pune [6360] 14 Merit Marks 60 72 67 74 32 82 83 84 84 68 16 MHT-CET PH17111691 CHOUDHARY VAIBHAV MHT-CET PH17182015 SAKSHI VIVEK DEVHARE MHT-CET PH17207970 ANISHA THOMAS MHT-CET PH17106180 JOJU RETHNASENAN MHT-CET MHT-CET MHT-CET PH17209184 KABRA SEJAL MUKESH Exam MHT-CET PH17155711 KHIYANSARA RITIKA MHT-CET PH17168217 CHOUDHARY MANISHA MHT-CET PH17143151 GODSE GAURAV RAJENDRA MHT-CET MHT-CET 305, Government Polytechnic Building, 49, Kherwadi, Bandra (E), Mumbai – 400 051 (M.S.) PH17167189 ARORA ANISHA PRAVIN PH17109981 Application ID PH17115201 DESHPANDE GAUTAMI SHRIKANT PH17125741 BANADE SHAMBHAVI SHASHANK MAHAPATRA CHANDAN BISHWANATH Candidate Name List of Candidates Admitted Under Institutional Seats ...: State Common Entrance Test Cell, Governme STATE COMMON ENTRANCE TEST CELL Seal of the Institute Female Female Female Female Female Gender Male Female Female Female Male Male Male Candidature Type Type A Type A Type A Type A Type A SMO Type A Type A Type A Type A Type A SWO University Signature of the Director/Principal SPPU SPPU SPPU SPPU DBAMU SPPU SPPU SPPU SPPU SPPU Tathawade. Pune - 411 033 adira College of Pharmacy NA NA Open Category Open Open Open Open Open Open Open Open Open harashtra :... Open Open Defence Type PH Type 1 Percentage 62.00 57.67 53.00 63.67 56.67 57.00 56.33 62.33 60.67 55.67 61.67 75.00 Seat H H IL F H H H H IL H IL H 99000 99000 50000 55000 60860 30000 60000 50000 60000 35000 50860 99000 Fees 29/08/2017 29/08/2017 29/08/2017 29/08/2017 29/08/2017 29/08/2017 29/08/2017 29/08/2017 29/08/2017 29/08/2017 29/08/2017 29/08/2017 31/08/2017 31/08/2017 29/08/2017 29/08/2017 29/08/2017 29/08/2017 29/08/2017 29/08/2017 29/08/2017 29/08/2017 29/08/2017 29/08/2017 Admission Date Page No: 5/6 Uploaded