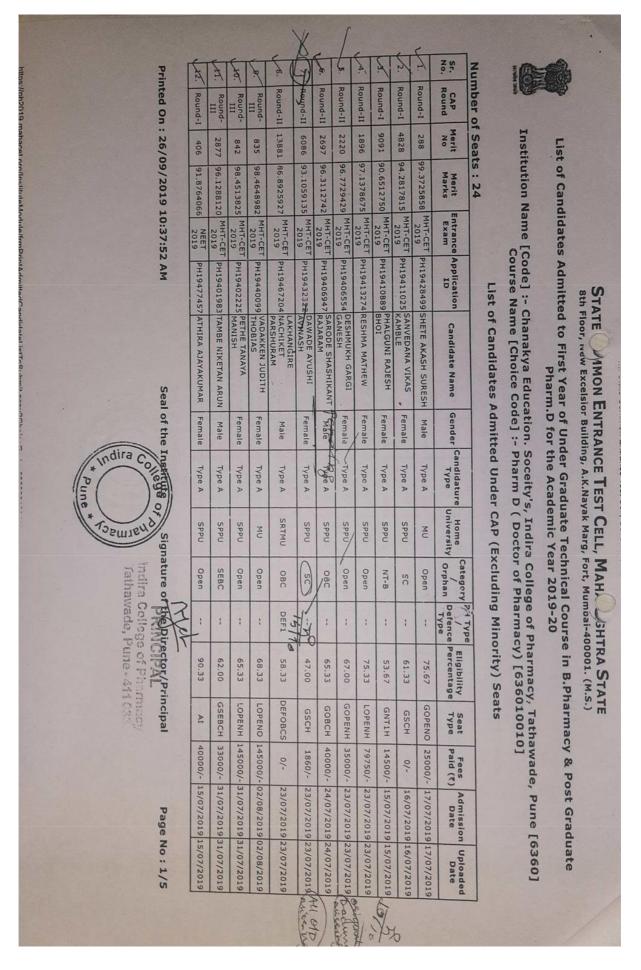

## APPROVED ADMISSION LIST FROM DTE, RO, PUNE FOR AY 2017-18

| nu                                                                                                                                       | Prir                                                                                                | 1.14.                 | T.                   | 10.6                      | 4                     | 8.                       | 外                               | 1                   | 1.0                   | 13.                  | F.           | N.                                 | No.                                            | Nu                                                               | +6                                                                                                                                     | 32-95 S                                                                                                                                |                                                                                                                          |
|------------------------------------------------------------------------------------------------------------------------------------------|-----------------------------------------------------------------------------------------------------|-----------------------|----------------------|---------------------------|-----------------------|--------------------------|---------------------------------|---------------------|-----------------------|----------------------|--------------|------------------------------------|------------------------------------------------|------------------------------------------------------------------|----------------------------------------------------------------------------------------------------------------------------------------|----------------------------------------------------------------------------------------------------------------------------------------|--------------------------------------------------------------------------------------------------------------------------|
| <i>ps://p</i> h:2017.d                                                                                                                   | Printed Op \$20/09/2017 10:18:39 AM                                                                 | Kound-II              | Round-II             | 116                       | Round-II              | Round-II                 | Round-II                        | Round-I             | Round-I               | Kound-L              | Round-I      | Round-I                            | Round                                          | Number of Seats :                                                | 1 1                                                                                                                                    |                                                                                                                                        | <b>y</b>                                                                                                                 |
| lemaharasht                                                                                                                              | 20/09/2                                                                                             | 5808                  | Н                    |                           |                       |                          |                                 | 19446               |                       |                      |              | 2275                               | Merit No                                       | Seats:                                                           | Ins                                                                                                                                    | List of C                                                                                                                              |                                                                                                                          |
| ra govindn                                                                                                                               | 2017 10                                                                                             | 187                   | 98                   | 98                        | 8                     | 2                        | 3/3                             | 784                 | 28                    | 7.02                 | 198          | 113                                | Merit<br>Marks                                 | 48                                                               | stitutio                                                                                                                               | andida                                                                                                                                 |                                                                                                                          |
| struleModu                                                                                                                               | :18:39 /                                                                                            | MHT-CET               | MHT-CET              | MHT-CET                   | MHT-CET               | MHT-CET                  | MHT-CET                         | MHT-CET             | MHT-CET               | MHT-CET              | MHT-CET      | MHT-CET                            | Entrance<br>Exam                               |                                                                  | n Name                                                                                                                                 | ites Ad                                                                                                                                | 305, 0                                                                                                                   |
| laitmPrintAd                                                                                                                             | ž                                                                                                   | PH17177016            |                      |                           |                       | PH17158430               |                                 | PH17126173          | PH1714417             | PH17125340           | PH1714390    | PH1712471                          | Exam ID                                        |                                                                  | Institution Name [Code] :-                                                                                                             | mitted t                                                                                                                               | overnm                                                                                                                   |
| https://ph2017.dtemaharashtra.gov.in/instituteModule/irmPrint/AmittedCandidateListToSubmit.aspx?ChoiceCode=63602382310&ChoiceCodeDisplay | Seal                                                                                                | 6 MANNAR AJAY RAMDAS  | MILE SNEHA UDAYKUMAR | 9 KSHIRSAGAR PRASAD SUHAS |                       | HTANICA ATININ VARIBALIO | PHI7104451 MOTE DARSHANA SANIAY | SIDAGTAP SUMIT BALU | PH17144172 VARAYANLAL | O PAT SIDDHI SANDESH |              | PH17124713 SOLANKURE SUNETRA SUNIL | Candidate Name                                 | List of Candidates Admitted Under CAP (Excluding Minority) Seats | :- Chanakya Education. Soceity's, Indira College of Pharmacy, Tathawade, Pune [6360] Course Name [Choice Code] :- Pharmacy [636082310] | List of Candidates Admitted to First Year of Under Graduate Technical Courses in B.Pharmacy & Pharm.D for the Academic<br>Year 2017-18 | STATE COMMON ENTRANCE TES. CELL  305, Government Polytechnic Building, 49, Kherwadi, Bandra (E), Mumbai – 400 051 (M.S.) |
| x?CholcsC                                                                                                                                | Seal of the Institute                                                                               | Male                  | Female               |                           | Female                | Female                   | Female                          | Male                | Female                | Female               | Female       | Female                             | Gender                                         | mitted                                                           | tion. So                                                                                                                               | r Gradi<br>Y                                                                                                                           | COMMO                                                                                                                    |
| ode=63602383                                                                                                                             | nstitute                                                                                            | Aype A                |                      | Aype A                    | THUE A                | Type A                   | AYDE A                          | Type A              | Aype A                | Type A               | Type A       | Type A                             | Candidature<br>Type                            | Under C                                                          | Code]:-                                                                                                                                | duate Technic<br>Year 2017-18                                                                                                          | STATE COMMON ENTRANCE TES                                                                                                |
| 310&Choice                                                                                                                               | Signa<br>n<br>Ta                                                                                    | SPPU                  | SPPU                 | SPPU                      | NMU                   | Sppi                     | UNAS                            | SPPU                | SPPU                  | SPPU                 | SPPU         | SPPU                               | Home<br>University                             | AP (Exc                                                          | Indira C                                                                                                                               | nical Co                                                                                                                               | ANCE TI                                                                                                                  |
| CodeDispla                                                                                                                               | ndira Co                                                                                            | WT-C                  | 280                  | 79BC                      | 2882                  | 2000                     | Open                            | 15C                 | Open.                 | Open                 | Open         | Open                               | Category                                       | luding                                                           | ollege<br>cy [63                                                                                                                       | ourses                                                                                                                                 | Es CELL<br>ndra (E),                                                                                                     |
| V=636082310                                                                                                                              | he Dirac<br>K.NCII<br>llege o<br>de. Pun                                                            | -                     | :                    | :                         | :                     | :                        | 7430                            | , DEF1              | (£3)                  | 1                    | :            | : :                                |                                                | Minorit                                                          | of Pharma<br>6082310]                                                                                                                  | in B.Ph                                                                                                                                | ), Mum                                                                                                                   |
| ő                                                                                                                                        | Signature of the Director/Principal PKINCIPAL  Adira College of Pharmac, Tathawade, Pune - 411 03:2 | 50.33                 | 59.67                | 71.67                     | 70.00                 | 65 00                    | 49.67                           | 57.00               | 61.33                 | 63.67                | 74.00        | 71.33                              | PH Type  / Eligibility Defence Percentage Type | y) Seats                                                         | тасу, Та                                                                                                                               | armacy                                                                                                                                 | bai - 40                                                                                                                 |
|                                                                                                                                          | ipal                                                                                                | GNT2H                 | ГОВСН                | СОВСН                     | LOBCO                 | IORCH<br>OVIVO           | DEFS                            | DEFS                | PWDC                  | GOPENH               | GOPENH       | LOPENH                             | Seat<br>Type                                   |                                                                  | athawa                                                                                                                                 | & Phar                                                                                                                                 | 0 051                                                                                                                    |
|                                                                                                                                          |                                                                                                     | 95860                 | 50860                | 50000                     | 11870                 | 31610                    | 60000                           | 0                   | 60000                 | 99860                | 96610        | 60860                              | Fees                                           |                                                                  | de, Pui                                                                                                                                | m.D for                                                                                                                                | (M.S.)                                                                                                                   |
|                                                                                                                                          | Pag                                                                                                 | 26/07/201             | 26/07/2017           | 26/07/2017                | 26/07/2017            | 28/07/2017               | 26/07/2017                      | 29/07/2017          | 29/07/201             | 29/07/201            | 27/07/2017   | 29/07/2017                         | Admission<br>Date                              |                                                                  | ne [636                                                                                                                                | the Ac                                                                                                                                 |                                                                                                                          |
| <b>3</b>                                                                                                                                 | Page No: 1/6                                                                                        | 26/07/2017 26/07/2017 |                      |                           | 26/07/2017/26/07/2017 | 102/07/201               |                                 |                     | 29/07/2017 29/07/2017 | 29/07/2017 29/07/201 | 7 27/07/2017 | 7 29/07/201                        | n Uploaded<br>Date                             |                                                                  | [o                                                                                                                                     | ademic                                                                                                                                 |                                                                                                                          |