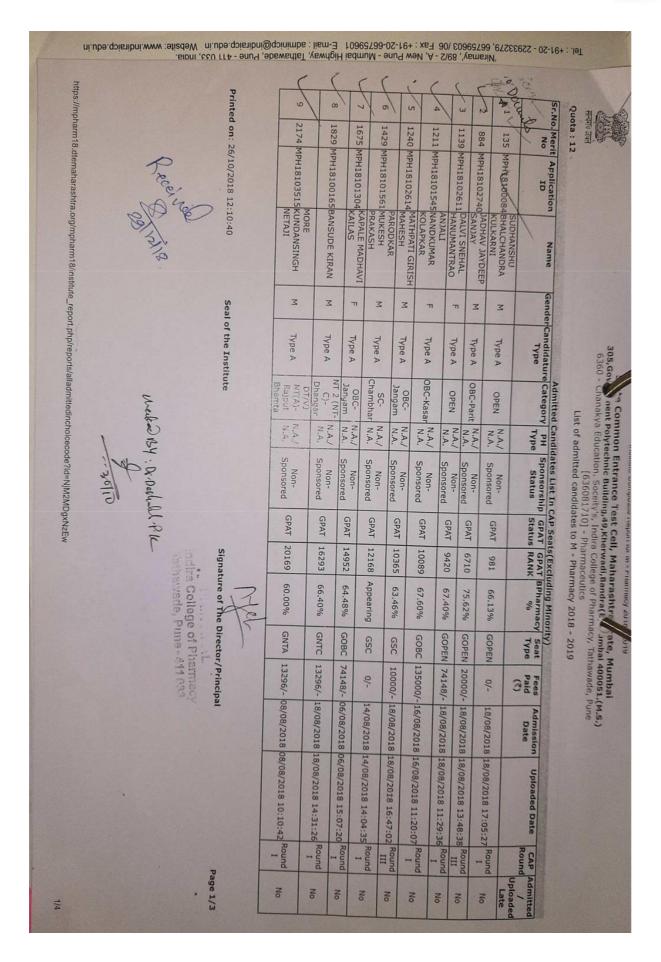

## APPROVED ADMISSION LIST FROM DTE, RO, PUNE FOR AY 2017-18

| nu                                                                                                                                       | Prir                                                                                                | 1.14.                 | T.                   | 10.6                      | 4                     | 8.                       | 外                               | 1                   | 1.0                   | 13.                  | F.           | N.                                 | No.                                            | Nu                                                               | +6                                                                                                                                     | 32-95 S                                                                                                                                |                                                                                                                          |
|------------------------------------------------------------------------------------------------------------------------------------------|-----------------------------------------------------------------------------------------------------|-----------------------|----------------------|---------------------------|-----------------------|--------------------------|---------------------------------|---------------------|-----------------------|----------------------|--------------|------------------------------------|------------------------------------------------|------------------------------------------------------------------|----------------------------------------------------------------------------------------------------------------------------------------|----------------------------------------------------------------------------------------------------------------------------------------|--------------------------------------------------------------------------------------------------------------------------|
| <i>ps://p</i> h:2017.d                                                                                                                   | Printed Op \$20/09/2017 10:18:39 AM                                                                 | Kound-II              | Round-II             | 116                       | Round-II              | Round-II                 | Round-II                        | Round-I             | Round-I               | Kound-L              | Round-I      | Round-I                            | Round                                          | Number of Seats :                                                | 1 1                                                                                                                                    |                                                                                                                                        | <b>y</b>                                                                                                                 |
| lemaharasht                                                                                                                              | 20/09/2                                                                                             | 5808                  | Н                    |                           |                       |                          |                                 | 19446               |                       |                      |              | 2275                               | Merit No                                       | Seats:                                                           | Ins                                                                                                                                    | List of C                                                                                                                              |                                                                                                                          |
| ra govindn                                                                                                                               | 2017 10                                                                                             | 187                   | 98                   | 98                        | 8                     | 2                        | 3/3                             | 784                 | 28                    | 7.02                 | 198          | 113                                | Merit<br>Marks                                 | 48                                                               | stitutio                                                                                                                               | andida                                                                                                                                 |                                                                                                                          |
| struleModu                                                                                                                               | :18:39 /                                                                                            | MHT-CET               | MHT-CET              | MHT-CET                   | MHT-CET               | MHT-CET                  | MHT-CET                         | MHT-CET             | MHT-CET               | MHT-CET              | MHT-CET      | MHT-CET                            | Entrance<br>Exam                               |                                                                  | n Name                                                                                                                                 | ites Ad                                                                                                                                | 305, 0                                                                                                                   |
| laitmPrintAd                                                                                                                             | ž                                                                                                   | PH17177016            |                      |                           |                       | PH17158430               |                                 | PH17126173          | PH1714417             | PH17125340           | PH1714390    | PH1712471                          | Exam ID                                        |                                                                  | Institution Name [Code] :-                                                                                                             | mitted t                                                                                                                               | overnm                                                                                                                   |
| https://ph2017.dtemaharashtra.gov.in/instituteModule/irmPrint/AmittedCandidateListToSubmit.aspx?ChoiceCode=63602382310&ChoiceCodeDisplay | Seal                                                                                                | 6 MANNAR AJAY RAMDAS  | MILE SNEHA UDAYKUMAR | 9 KSHIRSAGAR PRASAD SUHAS |                       | HTANICA ATININ VARIBALIO | PHI7104451 MOTE DARSHANA SANIAY | SIDAGTAP SUMIT BALU | PH17144172 VARAYANLAL | O PAT SIDDHI SANDESH |              | PH17124713 SOLANKURE SUNETRA SUNIL | Candidate Name                                 | List of Candidates Admitted Under CAP (Excluding Minority) Seats | :- Chanakya Education. Soceity's, Indira College of Pharmacy, Tathawade, Pune [6360] Course Name [Choice Code] :- Pharmacy [636082310] | List of Candidates Admitted to First Year of Under Graduate Technical Courses in B.Pharmacy & Pharm.D for the Academic<br>Year 2017-18 | STATE COMMON ENTRANCE TES. CELL  305, Government Polytechnic Building, 49, Kherwadi, Bandra (E), Mumbai – 400 051 (M.S.) |
| x?CholcsC                                                                                                                                | Seal of the Institute                                                                               | Male                  | Female               |                           | Female                | Female                   | Female                          | Male                | Female                | Female               | Female       | Female                             | Gender                                         | mitted                                                           | tion. So                                                                                                                               | r Gradi<br>Y                                                                                                                           | COMMO                                                                                                                    |
| ode=63602383                                                                                                                             | nstitute                                                                                            | Aype A                |                      | Aype A                    | THUE A                | Type A                   | AYDE A                          | Type A              | Aype A                | Type A               | Type A       | Type A                             | Candidature<br>Type                            | Under C                                                          | Code]:-                                                                                                                                | duate Technic<br>Year 2017-18                                                                                                          | STATE COMMON ENTRANCE TES                                                                                                |
| 310&Choice                                                                                                                               | Signa<br>n<br>Ta                                                                                    | SPPU                  | SPPU                 | SPPU                      | NMU                   | Sppi                     | UNAS                            | SPPU                | SPPU                  | SPPU                 | SPPU         | SPPU                               | Home<br>University                             | AP (Exc                                                          | Indira C                                                                                                                               | nical Co                                                                                                                               | ANCE TI                                                                                                                  |
| CodeDispla                                                                                                                               | ndira Co                                                                                            | WT-C                  | 280                  | 79BC                      | 2882                  | 2000                     | Open                            | 15C                 | Open.                 | Open                 | Open         | Open                               | Category                                       | luding                                                           | ollege<br>cy [63                                                                                                                       | ourses                                                                                                                                 | Es CELL<br>ndra (E),                                                                                                     |
| V=636082310                                                                                                                              | he Dirac<br>K.NCII<br>llege o<br>de. Pun                                                            | -                     | :                    | :                         | :                     | :                        | 7430                            | , DEF1              | (£3)                  | 1                    | :            | : :                                |                                                | Minorit                                                          | of Pharma<br>6082310]                                                                                                                  | in B.Ph                                                                                                                                | ), Mum                                                                                                                   |
| ő                                                                                                                                        | Signature of the Director/Principal PKINCIPAL  Adira College of Pharmac, Tathawade, Pune - 411 03:2 | 50.33                 | 59.67                | 71.67                     | 70.00                 | 65 00                    | 49.67                           | 57.00               | 61.33                 | 63.67                | 74.00        | 71.33                              | PH Type  / Eligibility Defence Percentage Type | y) Seats                                                         | тасу, Та                                                                                                                               | armacy                                                                                                                                 | bai - 40                                                                                                                 |
|                                                                                                                                          | ipal                                                                                                | GNT2H                 | ГОВСН                | СОВСН                     | LOBCO                 | IORCH<br>OVIVO           | DEFS                            | DEFS                | PWDC                  | GOPENH               | GOPENH       | LOPENH                             | Seat<br>Type                                   |                                                                  | athawa                                                                                                                                 | & Phar                                                                                                                                 | 0 051                                                                                                                    |
|                                                                                                                                          |                                                                                                     | 95860                 | 50860                | 50000                     | 11870                 | 31610                    | 60000                           | 0                   | 60000                 | 99860                | 96610        | 60860                              | Fees                                           |                                                                  | de, Pui                                                                                                                                | m.D for                                                                                                                                | (M.S.)                                                                                                                   |
|                                                                                                                                          | Pag                                                                                                 | 26/07/201             | 26/07/2017           | 26/07/2017                | 26/07/2017            | 28/07/2017               | 26/07/2017                      | 29/07/2017          | 29/07/201             | 29/07/201            | 27/07/2017   | 29/07/2017                         | Admission<br>Date                              |                                                                  | ne [636                                                                                                                                | the Ac                                                                                                                                 |                                                                                                                          |
| <b>3</b>                                                                                                                                 | Page No: 1/6                                                                                        | 26/07/2017 26/07/2017 |                      |                           | 26/07/2017/26/07/2017 | 102/07/201               |                                 |                     | 29/07/2017 29/07/2017 | 29/07/2017 29/07/201 | 7 27/07/2017 | 7 29/07/201                        | n Uploaded<br>Date                             |                                                                  | [o                                                                                                                                     | ademic                                                                                                                                 |                                                                                                                          |

https://ph2017.dtemaharashtra.gov.in/InstituteModule/frmPrintAdmittedCandidateListToSubmit.aspx?ChoiceCode=63602382310&ChoiceCodeDisnlav=6360294.0 Printed On: 20/09/2017 10:18:39 AM (58. 57. 56 55. 54. 53. 52 Number of Seats: 12 50. No. 49. 48. Institute Level Institute Level Institute Level Institute Institute Level Institute Institute Institute Level Institute Level Level Institute Round List of Candidates Admitted to First Year of Under Graduate Technical Courses in B.Pharmacy & Pharm.D for the Academic Year 2017-18 Merit No 12 11 10 9 8 7 6 U 4 w Institution Name [Code] :- Chanakya Education. Soceity's, Indira College of Pharmacy, Tathawade, Pune [6360] 14 Merit Marks 60 72 67 74 32 82 83 84 84 68 16 MHT-CET PH17111691 CHOUDHARY VAIBHAV MHT-CET PH17182015 SAKSHI VIVEK DEVHARE MHT-CET PH17207970 ANISHA THOMAS MHT-CET PH17106180 JOJU RETHNASENAN MHT-CET MHT-CET MHT-CET PH17209184 KABRA SEJAL MUKESH Exam MHT-CET PH17155711 KHIYANSARA RITIKA MHT-CET PH17168217 CHOUDHARY MANISHA MHT-CET PH17143151 GODSE GAURAV RAJENDRA MHT-CET MHT-CET 305, Government Polytechnic Building, 49, Kherwadi, Bandra (E), Mumbai – 400 051 (M.S.) PH17167189 ARORA ANISHA PRAVIN PH17109981 Application ID PH17115201 DESHPANDE GAUTAMI SHRIKANT PH17125741 BANADE SHAMBHAVI SHASHANK MAHAPATRA CHANDAN BISHWANATH Candidate Name List of Candidates Admitted Under Institutional Seats ...: State Common Entrance Test Cell, Governme STATE COMMON ENTRANCE TEST CELL Seal of the Institute Female Female Female Female Female Gender Male Female Female Female Male Male Male Candidature Type Type A Type A Type A Type A Type A SMO Type A Type A Type A Type A Type A SWO University Signature of the Director/Principal SPPU SPPU SPPU SPPU DBAMU SPPU SPPU SPPU SPPU SPPU Tathawade. Pune - 411 033 adira College of Pharmacy NA NA Open Category Open Open Open Open Open Open Open Open Open harashtra :... Open Open Defence Type PH Type 1 Percentage 62.00 57.67 53.00 63.67 56.67 57.00 56.33 62.33 60.67 55.67 61.67 75.00 Seat H H IL F H H H H IL H IL H 99000 99000 50000 55000 60860 30000 60000 50000 60000 35000 50860 99000 Fees 29/08/2017 29/08/2017 29/08/2017 29/08/2017 29/08/2017 29/08/2017 29/08/2017 29/08/2017 29/08/2017 29/08/2017 29/08/2017 29/08/2017 31/08/2017 31/08/2017 29/08/2017 29/08/2017 29/08/2017 29/08/2017 29/08/2017 29/08/2017 29/08/2017 29/08/2017 29/08/2017 29/08/2017 Admission Date Page No: 5/6 Uploaded