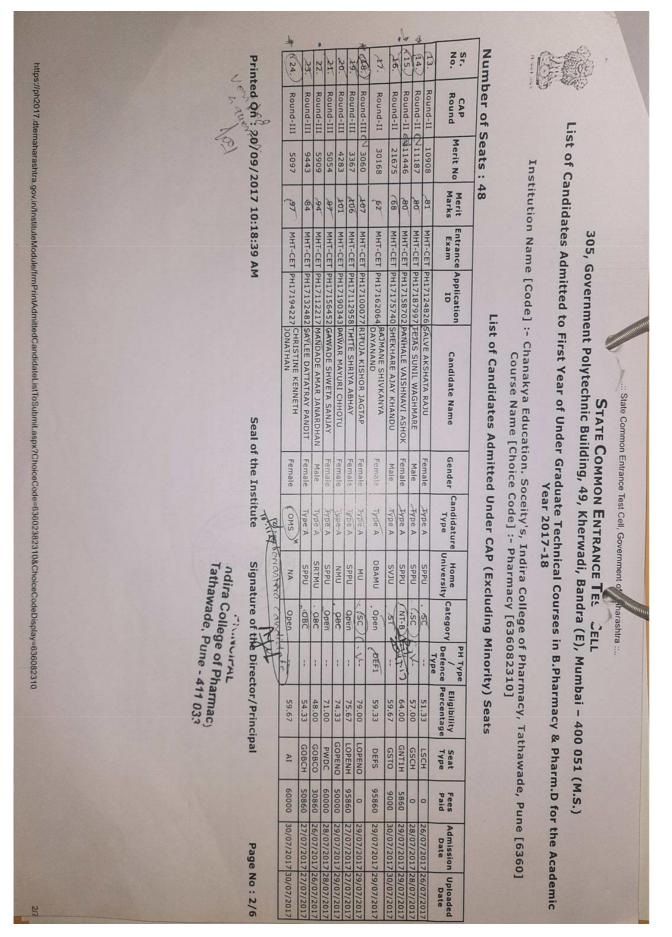

## APPROVED ADMISSION LIST FROM DTE, RO, PUNE FOR AY 2017-18

| nu                                                                                                                                       | Prir                                                                                                | 1.14.                 | T.                   | 10.6                      | 4                     | 8.                       | 外                               | 1                   | 1.0                   | 13.                  | F.           | N.                                 | No.                                            | Nu                                                               | +6                                                                                                                                     | 32-95 S                                                                                                                                |                                                                                                                          |
|------------------------------------------------------------------------------------------------------------------------------------------|-----------------------------------------------------------------------------------------------------|-----------------------|----------------------|---------------------------|-----------------------|--------------------------|---------------------------------|---------------------|-----------------------|----------------------|--------------|------------------------------------|------------------------------------------------|------------------------------------------------------------------|----------------------------------------------------------------------------------------------------------------------------------------|----------------------------------------------------------------------------------------------------------------------------------------|--------------------------------------------------------------------------------------------------------------------------|
| <i>ps://p</i> h:2017.d                                                                                                                   | Printed Op \$20/09/2017 10:18:39 AM                                                                 | Kound-II              | Round-II             | 116                       | Round-II              | Round-II                 | Round-II                        | Round-I             | Round-I               | Kound-L              | Round-I      | Round-I                            | Round                                          | Number of Seats :                                                | 1 1                                                                                                                                    |                                                                                                                                        | <b>y</b>                                                                                                                 |
| lemaharasht                                                                                                                              | 20/09/2                                                                                             | 5808                  | Н                    |                           |                       |                          |                                 | 19446               |                       |                      |              | 2275                               | Merit No                                       | Seats:                                                           | Ins                                                                                                                                    | List of C                                                                                                                              |                                                                                                                          |
| ra govindn                                                                                                                               | 2017 10                                                                                             | 187                   | 98                   | 98                        | 8                     | 2                        | 3/3                             | 784                 | 28                    | 7.02                 | 198          | 113                                | Merit<br>Marks                                 | 48                                                               | stitutio                                                                                                                               | andida                                                                                                                                 |                                                                                                                          |
| struleModu                                                                                                                               | :18:39 /                                                                                            | MHT-CET               | MHT-CET              | MHT-CET                   | MHT-CET               | MHT-CET                  | MHT-CET                         | MHT-CET             | MHT-CET               | MHT-CET              | MHT-CET      | MHT-CET                            | Entrance<br>Exam                               |                                                                  | n Name                                                                                                                                 | ites Ad                                                                                                                                | 305, 0                                                                                                                   |
| laitmPrintAd                                                                                                                             | ž                                                                                                   | PH17177016            |                      |                           |                       | PH17158430               |                                 | PH17126173          | PH1714417             | PH17125340           | PH1714390    | PH1712471                          | Exam ID                                        |                                                                  | Institution Name [Code] :-                                                                                                             | mitted t                                                                                                                               | overnm                                                                                                                   |
| https://ph2017.dtemaharashtra.gov.in/instituteModule/irmPrint/AmittedCandidateListToSubmit.aspx?ChoiceCode=63602382310&ChoiceCodeDisplay | Seal                                                                                                | 6 MANNAR AJAY RAMDAS  | MILE SNEHA UDAYKUMAR | 9 KSHIRSAGAR PRASAD SUHAS |                       | HTANICA ATININ VARIBALIO | PHI7104451 MOTE DARSHANA SANIAY | SIDAGTAP SUMIT BALU | PH17144172 VARAYANLAL | O PAT SIDDHI SANDESH |              | PH17124713 SOLANKURE SUNETRA SUNIL | Candidate Name                                 | List of Candidates Admitted Under CAP (Excluding Minority) Seats | :- Chanakya Education. Soceity's, Indira College of Pharmacy, Tathawade, Pune [6360] Course Name [Choice Code] :- Pharmacy [636082310] | List of Candidates Admitted to First Year of Under Graduate Technical Courses in B.Pharmacy & Pharm.D for the Academic<br>Year 2017-18 | STATE COMMON ENTRANCE TES. CELL  305, Government Polytechnic Building, 49, Kherwadi, Bandra (E), Mumbai – 400 051 (M.S.) |
| x?CholcsC                                                                                                                                | Seal of the Institute                                                                               | Male                  | Female               |                           | Female                | Female                   | Female                          | Male                | Female                | Female               | Female       | Female                             | Gender                                         | mitted                                                           | tion. So                                                                                                                               | r Gradi<br>Y                                                                                                                           | COMMO                                                                                                                    |
| ode=63602383                                                                                                                             | nstitute                                                                                            | Aype A                |                      | Aype A                    | THUE A                | Type A                   | AYDE A                          | Type A              | Aype A                | Type A               | Type A       | Type A                             | Candidature<br>Type                            | Under C                                                          | Code]:-                                                                                                                                | duate Technic<br>Year 2017-18                                                                                                          | STATE COMMON ENTRANCE TES                                                                                                |
| 310&Choice                                                                                                                               | Signa<br>n<br>Ta                                                                                    | SPPU                  | SPPU                 | SPPU                      | NMU                   | Sppi                     | UNAS                            | SPPU                | SPPU                  | SPPU                 | SPPU         | SPPU                               | Home<br>University                             | AP (Exc                                                          | Indira C                                                                                                                               | nical Co                                                                                                                               | ANCE TI                                                                                                                  |
| CodeDispla                                                                                                                               | ndira Co                                                                                            | WT-C                  | 280                  | 79BC                      | 2882                  | 2000                     | Open                            | 15C                 | Open.                 | Open                 | Open         | Open                               | Category                                       | luding                                                           | ollege<br>cy [63                                                                                                                       | ourses                                                                                                                                 | Es CELL<br>ndra (E),                                                                                                     |
| V=636082310                                                                                                                              | he Dirac<br>K.NCII<br>llege o<br>de. Pun                                                            | -                     | :                    | :                         | :                     | :                        | 7430                            | , DEF1              | (£3)                  | 1                    | :            | : :                                |                                                | Minorit                                                          | of Pharma<br>6082310]                                                                                                                  | in B.Ph                                                                                                                                | ), Mum                                                                                                                   |
| ő                                                                                                                                        | Signature of the Director/Principal PKINCIPAL  Adira College of Pharmac, Tathawade, Pune - 411 03:2 | 50.33                 | 59.67                | 71.67                     | 70.00                 | 65 00                    | 49.67                           | 57.00               | 61.33                 | 63.67                | 74.00        | 71.33                              | PH Type  / Eligibility Defence Percentage Type | y) Seats                                                         | тасу, Та                                                                                                                               | armacy                                                                                                                                 | bai - 40                                                                                                                 |
|                                                                                                                                          | ipal                                                                                                | GNT2H                 | ГОВСН                | СОВСН                     | LOBCO                 | IORCH<br>OVIVO           | DEFS                            | DEFS                | PWDC                  | GOPENH               | GOPENH       | LOPENH                             | Seat<br>Type                                   |                                                                  | athawa                                                                                                                                 | & Phar                                                                                                                                 | 0 051                                                                                                                    |
|                                                                                                                                          |                                                                                                     | 95860                 | 50860                | 50000                     | 11870                 | 31610                    | 60000                           | 0                   | 60000                 | 99860                | 96610        | 60860                              | Fees                                           |                                                                  | de, Pui                                                                                                                                | m.D for                                                                                                                                | (M.S.)                                                                                                                   |
|                                                                                                                                          | Pag                                                                                                 | 26/07/201             | 26/07/2017           | 26/07/2017                | 26/07/2017            | 28/07/2017               | 26/07/2017                      | 29/07/2017          | 29/07/201             | 29/07/201            | 27/07/2017   | 29/07/2017                         | Admission<br>Date                              |                                                                  | ne [636                                                                                                                                | the Ac                                                                                                                                 |                                                                                                                          |
| <b>3</b>                                                                                                                                 | Page No: 1/6                                                                                        | 26/07/2017 26/07/2017 |                      |                           | 26/07/2017/26/07/2017 | 102/07/201               |                                 |                     | 29/07/2017 29/07/2017 | 29/07/2017 29/07/201 | 7 27/07/2017 | 7 29/07/201                        | n Uploaded<br>Date                             |                                                                  | [o                                                                                                                                     | ademic                                                                                                                                 |                                                                                                                          |