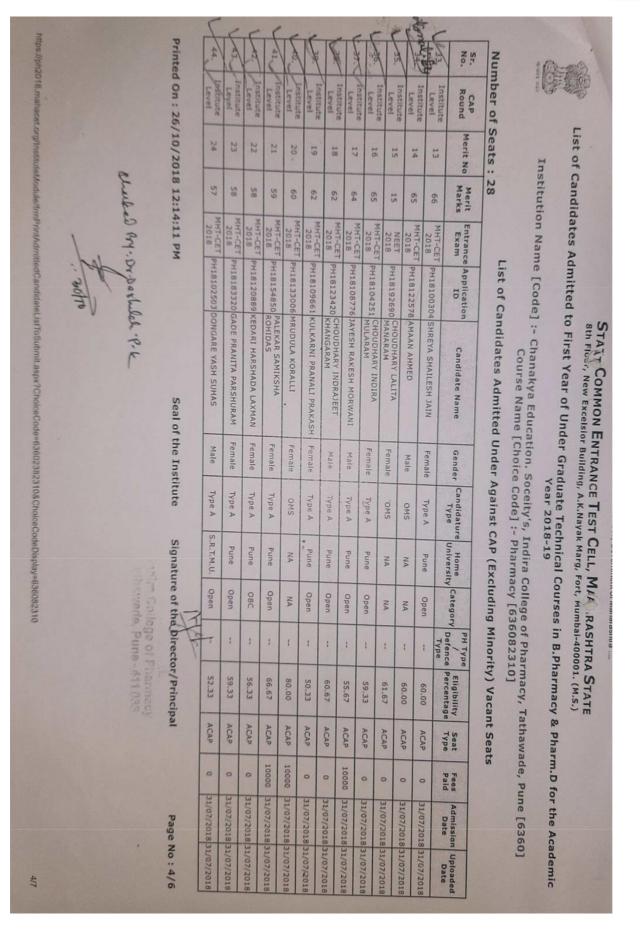

#### **INDEX**

| Sr No | Documents                                  | Pg No   |
|-------|--------------------------------------------|---------|
| 1     | Approved admission list from DTE, RO, PUNE |         |
| a)    | <u>AY:2017-18</u>                          | 3-32    |
| b)    | <u>AY:2018-19</u>                          | 33-55   |
| c)    | <u>AY:2019-20</u>                          | 56-87   |
| d)    | <u>AY:2020-21</u>                          | 88-132  |
| e)    | <u>AY:2021-22</u>                          | 133-177 |

## APPROVED ADMISSION LIST FROM DTE, RO, PUNE FOR AY 2017-18

| nu                                                                                                                                       | Prir                                                                                                | 1.14.                 | T.                   | 10.6                      | 4                     | 8.                       | 外                               | 1                   | 1.0                   | 13.                  | F.           | N.                                 | No.                                            | Nu                                                               | +6                                                                                                                                     | 32-95 S                                                                                                                                |                                                                                                                          |
|------------------------------------------------------------------------------------------------------------------------------------------|-----------------------------------------------------------------------------------------------------|-----------------------|----------------------|---------------------------|-----------------------|--------------------------|---------------------------------|---------------------|-----------------------|----------------------|--------------|------------------------------------|------------------------------------------------|------------------------------------------------------------------|----------------------------------------------------------------------------------------------------------------------------------------|----------------------------------------------------------------------------------------------------------------------------------------|--------------------------------------------------------------------------------------------------------------------------|
| <i>ps://p</i> h:2017.d                                                                                                                   | Printed Op \$20/09/2017 10:18:39 AM                                                                 | Kound-II              | Round-II             | 116                       | Round-II              | Round-II                 | Round-II                        | Round-I             | Round-I               | Kound-L              | Round-I      | Round-I                            | Round                                          | Number of Seats :                                                | 1 1                                                                                                                                    |                                                                                                                                        | <b>y</b>                                                                                                                 |
| lemaharasht                                                                                                                              | 20/09/2                                                                                             | 5808                  | Н                    |                           |                       |                          |                                 | 19446               |                       |                      |              | 2275                               | Merit No                                       | Seats:                                                           | Ins                                                                                                                                    | List of C                                                                                                                              |                                                                                                                          |
| ra govindn                                                                                                                               | 2017 10                                                                                             | 187                   | 98                   | 98                        | 8                     | 2                        | 3/3                             | 784                 | 28                    | 7.02                 | 198          | 113                                | Merit<br>Marks                                 | 48                                                               | stitutio                                                                                                                               | andida                                                                                                                                 |                                                                                                                          |
| struleModu                                                                                                                               | :18:39 /                                                                                            | MHT-CET               | MHT-CET              | MHT-CET                   | MHT-CET               | MHT-CET                  | MHT-CET                         | MHT-CET             | MHT-CET               | MHT-CET              | MHT-CET      | MHT-CET                            | Entrance<br>Exam                               |                                                                  | n Name                                                                                                                                 | ites Ad                                                                                                                                | 305, 0                                                                                                                   |
| laitmPrintAd                                                                                                                             | ž                                                                                                   | PH17177016            |                      |                           |                       | PH17158430               |                                 | PH17126173          | PH1714417             | PH17125340           | PH1714390    | PH1712471                          | Exam ID                                        |                                                                  | Institution Name [Code] :-                                                                                                             | mitted t                                                                                                                               | overnm                                                                                                                   |
| https://ph2017.dtemaharashtra.gov.in/instituteModule/irmPrint/AmittedCandidateListToSubmit.aspx?ChoiceCode=63602382310&ChoiceCodeDisplay | Seal                                                                                                | 6 MANNAR AJAY RAMDAS  | MILE SNEHA UDAYKUMAR | 9 KSHIRSAGAR PRASAD SUHAS |                       | HTANICA ATININ VARIBALIO | PHI7104451 MOTE DARSHANA SANIAY | SIDAGTAP SUMIT BALU | PH17144172 VARAYANLAL | O PAT SIDDHI SANDESH |              | PH17124713 SOLANKURE SUNETRA SUNIL | Candidate Name                                 | List of Candidates Admitted Under CAP (Excluding Minority) Seats | :- Chanakya Education. Soceity's, Indira College of Pharmacy, Tathawade, Pune [6360] Course Name [Choice Code] :- Pharmacy [636082310] | List of Candidates Admitted to First Year of Under Graduate Technical Courses in B.Pharmacy & Pharm.D for the Academic<br>Year 2017-18 | STATE COMMON ENTRANCE TES. CELL  305, Government Polytechnic Building, 49, Kherwadi, Bandra (E), Mumbai – 400 051 (M.S.) |
| x?CholcsC                                                                                                                                | Seal of the Institute                                                                               | Male                  | Female               |                           | Female                | Female                   | Female                          | Male                | Female                | Female               | Female       | Female                             | Gender                                         | mitted                                                           | tion. So                                                                                                                               | r Gradi<br>Y                                                                                                                           | COMMO                                                                                                                    |
| ode=63602383                                                                                                                             | nstitute                                                                                            | Aype A                |                      | Aype A                    | THUE A                | Type A                   | AYDE A                          | Type A              | Aype A                | Type A               | Type A       | Type A                             | Candidature<br>Type                            | Under C                                                          | Code]:-                                                                                                                                | duate Technic<br>Year 2017-18                                                                                                          | STATE COMMON ENTRANCE TES                                                                                                |
| 310&Choice                                                                                                                               | Signa<br>n<br>Ta                                                                                    | SPPU                  | SPPU                 | SPPU                      | NMU                   | Sppi                     | UNAS                            | SPPU                | SPPU                  | SPPU                 | SPPU         | SPPU                               | Home<br>University                             | AP (Exc                                                          | Indira C                                                                                                                               | nical Co                                                                                                                               | ANCE TI                                                                                                                  |
| CodeDispla                                                                                                                               | ndira Co                                                                                            | WT-C                  | 280                  | 79BC                      | 2882                  | 2000                     | Open                            | 15C                 | Open.                 | Open                 | Open         | Open                               | Category                                       | luding                                                           | ollege<br>cy [63                                                                                                                       | ourses                                                                                                                                 | Es CELL<br>ndra (E),                                                                                                     |
| V=636082310                                                                                                                              | he Dirac<br>K.NCII<br>llege o<br>de. Pun                                                            | -                     | :                    | :                         | :                     | :                        | 7430                            | , DEF1              | (£3)                  | 1                    | :            | : :                                |                                                | Minorit                                                          | of Pharma<br>6082310]                                                                                                                  | in B.Ph                                                                                                                                | ), Mum                                                                                                                   |
| ő                                                                                                                                        | Signature of the Director/Principal PKINCIPAL  Adira College of Pharmac, Tathawade, Pune - 411 03:2 | 50.33                 | 59.67                | 71.67                     | 70.00                 | 65 00                    | 49.67                           | 57.00               | 61.33                 | 63.67                | 74.00        | 71.33                              | PH Type  / Eligibility Defence Percentage Type | y) Seats                                                         | тасу, Та                                                                                                                               | armacy                                                                                                                                 | bai - 40                                                                                                                 |
|                                                                                                                                          | ipal                                                                                                | GNT2H                 | ГОВСН                | СОВСН                     | LOBCO                 | IORCH<br>OVIVO           | DEFS                            | DEFS                | PWDC                  | GOPENH               | GOPENH       | LOPENH                             | Seat<br>Type                                   |                                                                  | athawa                                                                                                                                 | & Phar                                                                                                                                 | 0 051                                                                                                                    |
|                                                                                                                                          |                                                                                                     | 95860                 | 50860                | 50000                     | 11870                 | 31610                    | 60000                           | 0                   | 60000                 | 99860                | 96610        | 60860                              | Fees                                           |                                                                  | de, Pui                                                                                                                                | m.D for                                                                                                                                | (M.S.)                                                                                                                   |
|                                                                                                                                          | Pag                                                                                                 | 26/07/201             | 26/07/2017           | 26/07/2017                | 26/07/2017            | 28/07/2017               | 26/07/2017                      | 29/07/2017          | 29/07/201             | 29/07/201            | 27/07/2017   | 29/07/2017                         | Admission<br>Date                              |                                                                  | ne [636                                                                                                                                | the Ac                                                                                                                                 |                                                                                                                          |
| <b>3</b>                                                                                                                                 | Page No: 1/6                                                                                        | 26/07/2017 26/07/2017 |                      |                           | 26/07/2017/26/07/2017 | 102/07/201               |                                 |                     | 29/07/2017 29/07/2017 | 29/07/2017 29/07/201 | 7 27/07/2017 | 7 29/07/201                        | n Uploaded<br>Date                             |                                                                  | [o                                                                                                                                     | ademic                                                                                                                                 |                                                                                                                          |