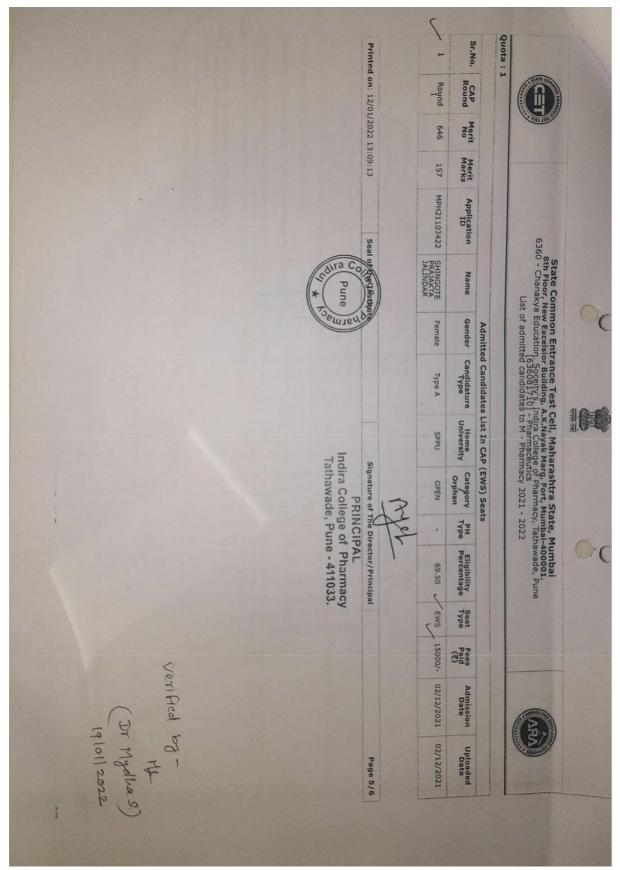

## APPROVED ADMISSION LIST FROM DTE, RO, PUNE FOR AY 2017-18

| nu                                                                                                                                       | Prir                                                                                                | 1.14.                 | T.                   | 10.6                      | 4                     | 8.                       | 外                               | 1                   | 1.0                   | 13.                  | F.           | N.                                 | No.                                            | Nu                                                               | +6                                                                                                                                     | 32-95 S                                                                                                                                |                                                                                                                          |
|------------------------------------------------------------------------------------------------------------------------------------------|-----------------------------------------------------------------------------------------------------|-----------------------|----------------------|---------------------------|-----------------------|--------------------------|---------------------------------|---------------------|-----------------------|----------------------|--------------|------------------------------------|------------------------------------------------|------------------------------------------------------------------|----------------------------------------------------------------------------------------------------------------------------------------|----------------------------------------------------------------------------------------------------------------------------------------|--------------------------------------------------------------------------------------------------------------------------|
| <i>ps://p</i> h:2017.d                                                                                                                   | Printed Op \$20/09/2017 10:18:39 AM                                                                 | Kound-II              | Round-II             | 116                       | Round-II              | Round-II                 | Round-II                        | Round-I             | Round-I               | Kound-L              | Round-I      | Round-I                            | Round                                          | Number of Seats :                                                | 1 1                                                                                                                                    |                                                                                                                                        | <b>y</b>                                                                                                                 |
| lemaharasht                                                                                                                              | 20/09/2                                                                                             | 5808                  | Н                    |                           |                       |                          |                                 | 19446               |                       |                      |              | 2275                               | Merit No                                       | Seats:                                                           | Ins                                                                                                                                    | List of C                                                                                                                              |                                                                                                                          |
| ra govindn                                                                                                                               | 2017 10                                                                                             | 187                   | 98                   | 98                        | 8                     | 2                        | 3/3                             | 784                 | 28                    | 7.02                 | 198          | 113                                | Merit<br>Marks                                 | 48                                                               | stitutio                                                                                                                               | andida                                                                                                                                 |                                                                                                                          |
| struleModu                                                                                                                               | :18:39 /                                                                                            | MHT-CET               | MHT-CET              | MHT-CET                   | MHT-CET               | MHT-CET                  | MHT-CET                         | MHT-CET             | MHT-CET               | MHT-CET              | MHT-CET      | MHT-CET                            | Entrance<br>Exam                               |                                                                  | n Name                                                                                                                                 | ites Ad                                                                                                                                | 305, 0                                                                                                                   |
| laitmPrintAd                                                                                                                             | ž                                                                                                   | PH17177016            |                      |                           |                       | PH17158430               |                                 | PH17126173          | PH1714417             | PH17125340           | PH1714390    | PH1712471                          | Exam ID                                        |                                                                  | Institution Name [Code] :-                                                                                                             | mitted t                                                                                                                               | overnm                                                                                                                   |
| https://ph2017.dtemaharashtra.gov.in/instituteModule/irmPrint/AmittedCandidateListToSubmit.aspx?ChoiceCode=63602382310&ChoiceCodeDisplay | Seal                                                                                                | 6 MANNAR AJAY RAMDAS  | MILE SNEHA UDAYKUMAR | 9 KSHIRSAGAR PRASAD SUHAS |                       | HTANICA ATININ VARIBALIO | PHI7104451 MOTE DARSHANA SANIAY | SIDAGTAP SUMIT BALU | PH17144172 VARAYANLAL | O PAT SIDDHI SANDESH |              | PH17124713 SOLANKURE SUNETRA SUNIL | Candidate Name                                 | List of Candidates Admitted Under CAP (Excluding Minority) Seats | :- Chanakya Education. Soceity's, Indira College of Pharmacy, Tathawade, Pune [6360] Course Name [Choice Code] :- Pharmacy [636082310] | List of Candidates Admitted to First Year of Under Graduate Technical Courses in B.Pharmacy & Pharm.D for the Academic<br>Year 2017-18 | STATE COMMON ENTRANCE TES. CELL  305, Government Polytechnic Building, 49, Kherwadi, Bandra (E), Mumbai – 400 051 (M.S.) |
| x?CholcsC                                                                                                                                | Seal of the Institute                                                                               | Male                  | Female               |                           | Female                | Female                   | Female                          | Male                | Female                | Female               | Female       | Female                             | Gender                                         | mitted                                                           | tion. So                                                                                                                               | r Gradi<br>Y                                                                                                                           | COMMO                                                                                                                    |
| ode=63602383                                                                                                                             | nstitute                                                                                            | Aype A                |                      | Aype A                    | THUE A                | Type A                   | AYDE A                          | Type A              | Aype A                | Type A               | Type A       | Type A                             | Candidature<br>Type                            | Under C                                                          | Code]:-                                                                                                                                | duate Technic<br>Year 2017-18                                                                                                          | STATE COMMON ENTRANCE TES                                                                                                |
| 310&Choice                                                                                                                               | Signa<br>n<br>Ta                                                                                    | SPPU                  | SPPU                 | SPPU                      | NMU                   | Sppi                     | UNAS                            | SPPU                | SPPU                  | SPPU                 | SPPU         | SPPU                               | Home<br>University                             | AP (Exc                                                          | Indira C                                                                                                                               | nical Co                                                                                                                               | ANCE TI                                                                                                                  |
| CodeDispla                                                                                                                               | ndira Co                                                                                            | WT-C                  | 280                  | 79BC                      | 2882                  | 2000                     | Open                            | 15C                 | Open.                 | Open                 | Open         | Open                               | Category                                       | luding                                                           | ollege<br>cy [63                                                                                                                       | ourses                                                                                                                                 | Es CELL<br>ndra (E),                                                                                                     |
| V=636082310                                                                                                                              | he Dirac<br>K.NCII<br>llege o<br>de. Pun                                                            | -                     | :                    | :                         | :                     | :                        | 7430                            | , DEF1              | (£3)                  | 1                    | :            | : :                                |                                                | Minorit                                                          | of Pharma<br>6082310]                                                                                                                  | in B.Ph                                                                                                                                | ), Mum                                                                                                                   |
| ő                                                                                                                                        | Signature of the Director/Principal PKINCIPAL  Adira College of Pharmac, Tathawade, Pune - 411 03:2 | 50.33                 | 59.67                | 71.67                     | 70.00                 | 65 00                    | 49.67                           | 57.00               | 61.33                 | 63.67                | 74.00        | 71.33                              | PH Type  / Eligibility Defence Percentage Type | y) Seats                                                         | тасу, Та                                                                                                                               | armacy                                                                                                                                 | bai - 40                                                                                                                 |
|                                                                                                                                          | ipal                                                                                                | GNT2H                 | ГОВСН                | СОВСН                     | LOBCO                 | IORCH<br>OVIVO           | DEFS                            | DEFS                | PWDC                  | GOPENH               | GOPENH       | LOPENH                             | Seat<br>Type                                   |                                                                  | athawa                                                                                                                                 | & Phar                                                                                                                                 | 0 051                                                                                                                    |
|                                                                                                                                          |                                                                                                     | 95860                 | 50860                | 50000                     | 11870                 | 31610                    | 60000                           | 0                   | 60000                 | 99860                | 96610        | 60860                              | Fees                                           |                                                                  | de, Pui                                                                                                                                | m.D for                                                                                                                                | (M.S.)                                                                                                                   |
|                                                                                                                                          | Pag                                                                                                 | 26/07/201             | 26/07/2017           | 26/07/2017                | 26/07/2017            | 28/07/2017               | 26/07/2017                      | 29/07/2017          | 29/07/201             | 29/07/201            | 27/07/2017   | 29/07/2017                         | Admission<br>Date                              |                                                                  | ne [636                                                                                                                                | the Ac                                                                                                                                 |                                                                                                                          |
| <b>3</b>                                                                                                                                 | Page No: 1/6                                                                                        | 26/07/2017 26/07/2017 |                      |                           | 26/07/2017/26/07/2017 | 102/07/201               |                                 |                     | 29/07/2017 29/07/2017 | 29/07/2017 29/07/201 | 7 27/07/2017 | 7 29/07/201                        | n Uploaded<br>Date                             |                                                                  | [o                                                                                                                                     | ademic                                                                                                                                 |                                                                                                                          |

https://ph2017.dtemaharashtra.gov.in/InstituteModule/frmPrintAdmittedCandidateListToSubmit.aspx?ChoiceCode=63602382310&ChoiceCodeDisnlav=6360294.0 Printed On: 20/09/2017 10:18:39 AM (58. 57. 56 55. 54. 53. 52 Number of Seats: 12 50. No. 49. 48. Institute Level Institute Level Institute Level Institute Institute Level Institute Institute Institute Level Institute Level Level Institute Round List of Candidates Admitted to First Year of Under Graduate Technical Courses in B.Pharmacy & Pharm.D for the Academic Year 2017-18 Merit No 12 11 10 9 8 7 6 U 4 w Institution Name [Code] :- Chanakya Education. Soceity's, Indira College of Pharmacy, Tathawade, Pune [6360] 14 Merit Marks 60 72 67 74 32 82 83 84 84 68 16 MHT-CET PH17111691 CHOUDHARY VAIBHAV MHT-CET PH17182015 SAKSHI VIVEK DEVHARE MHT-CET PH17207970 ANISHA THOMAS MHT-CET PH17106180 JOJU RETHNASENAN MHT-CET MHT-CET MHT-CET PH17209184 KABRA SEJAL MUKESH Exam MHT-CET PH17155711 KHIYANSARA RITIKA MHT-CET PH17168217 CHOUDHARY MANISHA MHT-CET PH17143151 GODSE GAURAV RAJENDRA MHT-CET MHT-CET 305, Government Polytechnic Building, 49, Kherwadi, Bandra (E), Mumbai – 400 051 (M.S.) PH17167189 ARORA ANISHA PRAVIN PH17109981 Application ID PH17115201 DESHPANDE GAUTAMI SHRIKANT PH17125741 BANADE SHAMBHAVI SHASHANK MAHAPATRA CHANDAN BISHWANATH Candidate Name List of Candidates Admitted Under Institutional Seats ...: State Common Entrance Test Cell, Governme STATE COMMON ENTRANCE TEST CELL Seal of the Institute Female Female Female Female Female Gender Male Female Female Female Male Male Male Candidature Type Type A Type A Type A Type A Type A SMO Type A Type A Type A Type A Type A SWO University Signature of the Director/Principal SPPU SPPU SPPU SPPU DBAMU SPPU SPPU SPPU SPPU SPPU Tathawade. Pune - 411 033 adira College of Pharmacy NA NA Open Category Open Open Open Open Open Open Open Open Open harashtra :... Open Open Defence Type PH Type 1 Percentage 62.00 57.67 53.00 63.67 56.67 57.00 56.33 62.33 60.67 55.67 61.67 75.00 Seat H H IL F H H H H IL H IL H 99000 99000 50000 55000 60860 30000 60000 50000 60000 35000 50860 99000 Fees 29/08/2017 29/08/2017 29/08/2017 29/08/2017 29/08/2017 29/08/2017 29/08/2017 29/08/2017 29/08/2017 29/08/2017 29/08/2017 29/08/2017 31/08/2017 31/08/2017 29/08/2017 29/08/2017 29/08/2017 29/08/2017 29/08/2017 29/08/2017 29/08/2017 29/08/2017 29/08/2017 29/08/2017 Admission Date Page No: 5/6 Uploaded