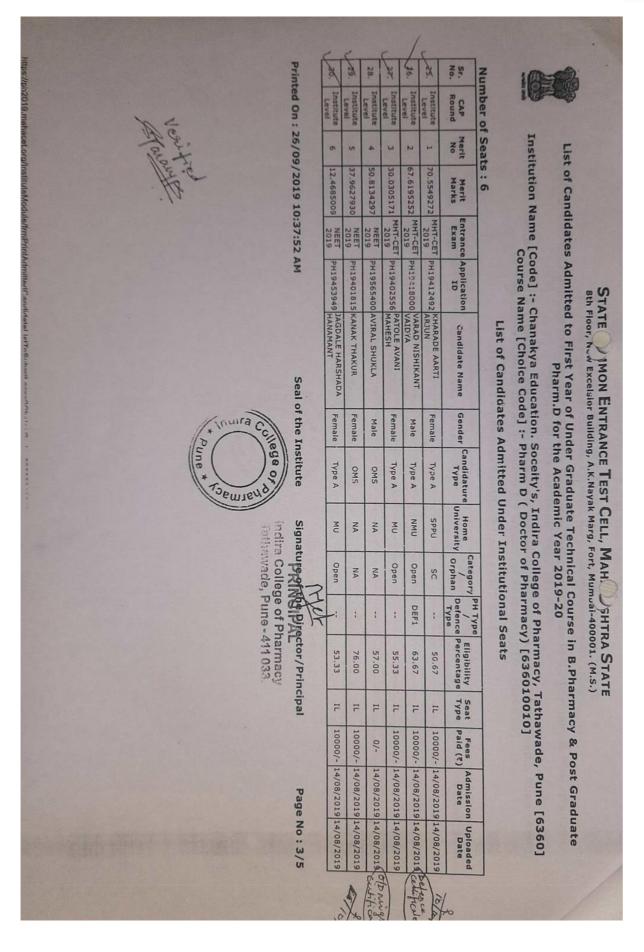

## APPROVED ADMISSION LIST FROM DTE, RO, PUNE FOR AY 2017-18

| nu                                                                                                                                       | Prir                                                                                                | 1.14.                 | T.                   | 10.6                      | 4                     | 8.                       | 外                               | 1                   | 1.0                   | 13.                  | F.           | N.                                 | No.                                            | Nu                                                               | +6                                                                                                                                     | 32-95 S                                                                                                                                |                                                                                                                          |
|------------------------------------------------------------------------------------------------------------------------------------------|-----------------------------------------------------------------------------------------------------|-----------------------|----------------------|---------------------------|-----------------------|--------------------------|---------------------------------|---------------------|-----------------------|----------------------|--------------|------------------------------------|------------------------------------------------|------------------------------------------------------------------|----------------------------------------------------------------------------------------------------------------------------------------|----------------------------------------------------------------------------------------------------------------------------------------|--------------------------------------------------------------------------------------------------------------------------|
| <i>ps://p</i> h:2017.d                                                                                                                   | Printed Op \$20/09/2017 10:18:39 AM                                                                 | Kound-II              | Round-II             | 116                       | Round-II              | Round-II                 | Round-II                        | Round-I             | Round-I               | Kound-L              | Round-I      | Round-I                            | Round                                          | Number of Seats :                                                | 1 1                                                                                                                                    |                                                                                                                                        | <b>y</b>                                                                                                                 |
| lemaharasht                                                                                                                              | 20/09/2                                                                                             | 5808                  | Н                    |                           |                       |                          |                                 | 19446               |                       |                      |              | 2275                               | Merit No                                       | Seats:                                                           | Ins                                                                                                                                    | List of C                                                                                                                              |                                                                                                                          |
| ra govindn                                                                                                                               | 2017 10                                                                                             | 187                   | 98                   | 98                        | 8                     | 2                        | 3/3                             | 784                 | 28                    | 7.02                 | 198          | 113                                | Merit<br>Marks                                 | 48                                                               | stitutio                                                                                                                               | andida                                                                                                                                 |                                                                                                                          |
| struleModu                                                                                                                               | :18:39 /                                                                                            | MHT-CET               | MHT-CET              | MHT-CET                   | MHT-CET               | MHT-CET                  | MHT-CET                         | MHT-CET             | MHT-CET               | MHT-CET              | MHT-CET      | MHT-CET                            | Entrance<br>Exam                               |                                                                  | n Name                                                                                                                                 | ites Ad                                                                                                                                | 305, 0                                                                                                                   |
| laitmPrintAd                                                                                                                             | ž                                                                                                   | PH17177016            |                      |                           |                       | PH17158430               |                                 | PH17126173          | PH1714417             | PH17125340           | PH1714390    | PH1712471                          | Exam ID                                        |                                                                  | Institution Name [Code] :-                                                                                                             | mitted t                                                                                                                               | overnm                                                                                                                   |
| https://ph2017.dtemaharashtra.gov.in/instituteModule/irmPrint/AmittedCandidateListToSubmit.aspx?ChoiceCode=63602382310&ChoiceCodeDisplay | Seal                                                                                                | 6 MANNAR AJAY RAMDAS  | MILE SNEHA UDAYKUMAR | 9 KSHIRSAGAR PRASAD SUHAS |                       | HTANICA ATININ VARIBALIO | PHI7104451 MOTE DARSHANA SANIAY | SIDAGTAP SUMIT BALU | PH17144172 VARAYANLAL | O PAT SIDDHI SANDESH |              | PH17124713 SOLANKURE SUNETRA SUNIL | Candidate Name                                 | List of Candidates Admitted Under CAP (Excluding Minority) Seats | :- Chanakya Education. Soceity's, Indira College of Pharmacy, Tathawade, Pune [6360] Course Name [Choice Code] :- Pharmacy [636082310] | List of Candidates Admitted to First Year of Under Graduate Technical Courses in B.Pharmacy & Pharm.D for the Academic<br>Year 2017-18 | STATE COMMON ENTRANCE TES. CELL  305, Government Polytechnic Building, 49, Kherwadi, Bandra (E), Mumbai – 400 051 (M.S.) |
| x?CholcsC                                                                                                                                | Seal of the Institute                                                                               | Male                  | Female               |                           | Female                | Female                   | Female                          | Male                | Female                | Female               | Female       | Female                             | Gender                                         | mitted                                                           | tion. So                                                                                                                               | r Gradi<br>Y                                                                                                                           | COMMO                                                                                                                    |
| ode=63602383                                                                                                                             | nstitute                                                                                            | Aype A                |                      | Aype A                    | THUE A                | Type A                   | AYDE A                          | Type A              | Aype A                | Type A               | Type A       | Type A                             | Candidature<br>Type                            | Under C                                                          | Code]:-                                                                                                                                | duate Technic<br>Year 2017-18                                                                                                          | STATE COMMON ENTRANCE TES                                                                                                |
| 310&Choice                                                                                                                               | Signa<br>n<br>Ta                                                                                    | SPPU                  | SPPU                 | SPPU                      | NMU                   | Sppi                     | UNAS                            | SPPU                | SPPU                  | SPPU                 | SPPU         | SPPU                               | Home<br>University                             | AP (Exc                                                          | Indira C                                                                                                                               | nical Co                                                                                                                               | ANCE TI                                                                                                                  |
| CodeDispla                                                                                                                               | ndira Co                                                                                            | WT-C                  | 280                  | 79BC                      | 2882                  | 2000                     | Open                            | 15C                 | Open.                 | Open                 | Open         | Open                               | Category                                       | luding                                                           | ollege<br>cy [63                                                                                                                       | ourses                                                                                                                                 | Es CELL<br>ndra (E),                                                                                                     |
| V=636082310                                                                                                                              | he Dirac<br>K.NCII<br>llege o<br>de. Pun                                                            | -                     | :                    | :                         | :                     | :                        | 7430                            | , DEF1              | (£3)                  | 1                    | :            | : :                                |                                                | Minorit                                                          | of Pharma<br>6082310]                                                                                                                  | in B.Ph                                                                                                                                | ), Mum                                                                                                                   |
| ő                                                                                                                                        | Signature of the Director/Principal PKINCIPAL  Adira College of Pharmac, Tathawade, Pune - 411 03:2 | 50.33                 | 59.67                | 71.67                     | 70.00                 | 65 00                    | 49.67                           | 57.00               | 61.33                 | 63.67                | 74.00        | 71.33                              | PH Type  / Eligibility Defence Percentage Type | y) Seats                                                         | тасу, Та                                                                                                                               | armacy                                                                                                                                 | bai - 40                                                                                                                 |
|                                                                                                                                          | ipal                                                                                                | GNT2H                 | ГОВСН                | СОВСН                     | LOBCO                 | IORCH<br>OVIVO           | DEFS                            | DEFS                | PWDC                  | GOPENH               | GOPENH       | LOPENH                             | Seat<br>Type                                   |                                                                  | athawa                                                                                                                                 | & Phar                                                                                                                                 | 0 051                                                                                                                    |
|                                                                                                                                          |                                                                                                     | 95860                 | 50860                | 50000                     | 11870                 | 31610                    | 60000                           | 0                   | 60000                 | 99860                | 96610        | 60860                              | Fees                                           |                                                                  | de, Pui                                                                                                                                | m.D for                                                                                                                                | (M.S.)                                                                                                                   |
|                                                                                                                                          | Pag                                                                                                 | 26/07/201             | 26/07/2017           | 26/07/2017                | 26/07/2017            | 28/07/2017               | 26/07/2017                      | 29/07/2017          | 29/07/201             | 29/07/201            | 27/07/2017   | 29/07/2017                         | Admission<br>Date                              |                                                                  | ne [636                                                                                                                                | the Ac                                                                                                                                 |                                                                                                                          |
| <b>3</b>                                                                                                                                 | Page No: 1/6                                                                                        | 26/07/2017 26/07/2017 |                      |                           | 26/07/2017/26/07/2017 | 102/07/201               |                                 |                     | 29/07/2017 29/07/2017 | 29/07/2017 29/07/201 | 7 27/07/2017 | 7 29/07/201                        | n Uploaded<br>Date                             |                                                                  | [o                                                                                                                                     | ademic                                                                                                                                 |                                                                                                                          |