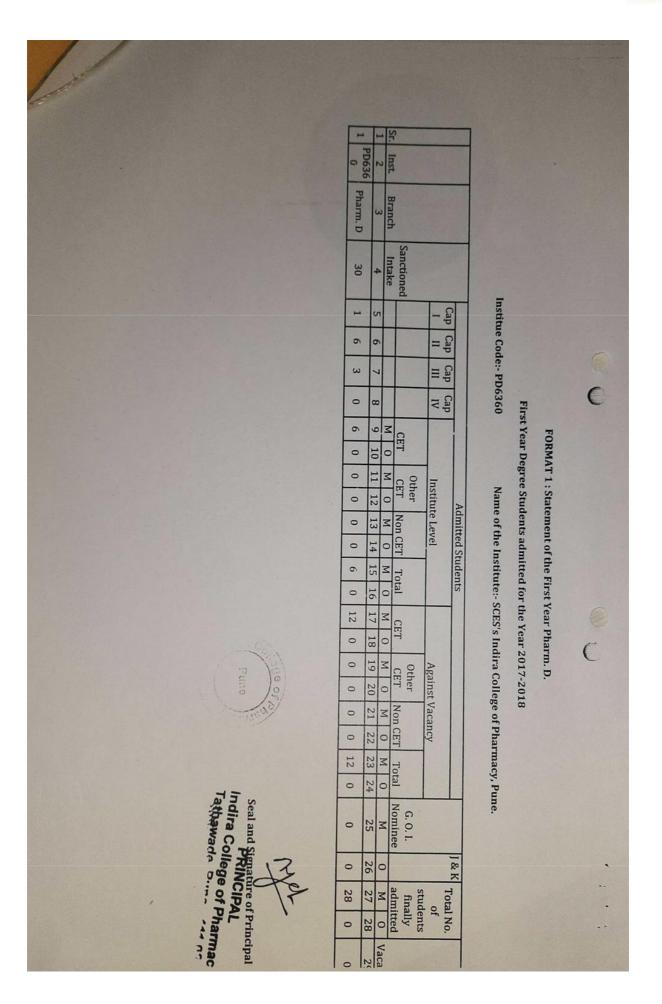

## APPROVED ADMISSION LIST FROM DTE, RO, PUNE FOR AY 2017-18

| nu                                                                                                                                       | Prir                                                                                                | 1.14.                 | T.                   | 10.6                      | 4                     | 8.                       | 外                               | 1                   | 1.0                   | 13.                  | F.           | N.                                 | No.                                            | Nu                                                               | +6                                                                                                                                     | 32-95 S                                                                                                                                |                                                                                                                          |
|------------------------------------------------------------------------------------------------------------------------------------------|-----------------------------------------------------------------------------------------------------|-----------------------|----------------------|---------------------------|-----------------------|--------------------------|---------------------------------|---------------------|-----------------------|----------------------|--------------|------------------------------------|------------------------------------------------|------------------------------------------------------------------|----------------------------------------------------------------------------------------------------------------------------------------|----------------------------------------------------------------------------------------------------------------------------------------|--------------------------------------------------------------------------------------------------------------------------|
| <i>ps://p</i> h:2017.d                                                                                                                   | Printed Op \$20/09/2017 10:18:39 AM                                                                 | Kound-II              | Round-II             | 116                       | Round-II              | Round-II                 | Round-II                        | Round-I             | Round-I               | Kound-L              | Round-I      | Round-I                            | Round                                          | Number of Seats :                                                | 1 1                                                                                                                                    |                                                                                                                                        | <b>y</b>                                                                                                                 |
| lemaharasht                                                                                                                              | 20/09/2                                                                                             | 5808                  | Н                    |                           |                       |                          |                                 | 19446               |                       |                      |              | 2275                               | Merit No                                       | Seats:                                                           | Ins                                                                                                                                    | List of C                                                                                                                              |                                                                                                                          |
| ra govindn                                                                                                                               | 2017 10                                                                                             | 187                   | 98                   | 98                        | 8                     | 2                        | 3/3                             | 784                 | 28                    | 7.02                 | 198          | 113                                | Merit<br>Marks                                 | 48                                                               | stitutio                                                                                                                               | andida                                                                                                                                 |                                                                                                                          |
| struleModu                                                                                                                               | :18:39 /                                                                                            | MHT-CET               | MHT-CET              | MHT-CET                   | MHT-CET               | MHT-CET                  | MHT-CET                         | MHT-CET             | MHT-CET               | MHT-CET              | MHT-CET      | MHT-CET                            | Entrance<br>Exam                               |                                                                  | n Name                                                                                                                                 | ites Ad                                                                                                                                | 305, 0                                                                                                                   |
| laitmPrintAd                                                                                                                             | ž                                                                                                   | PH17177016            |                      |                           |                       | PH17158430               |                                 | PH17126173          | PH1714417             | PH17125340           | PH1714390    | PH1712471                          | Exam ID                                        |                                                                  | Institution Name [Code] :-                                                                                                             | mitted t                                                                                                                               | overnm                                                                                                                   |
| https://ph2017.dtemaharashtra.gov.in/instituteModule/irmPrint/AmittedCandidateListToSubmit.aspx?ChoiceCode=63602382310&ChoiceCodeDisplay | Seal                                                                                                | 6 MANNAR AJAY RAMDAS  | MILE SNEHA UDAYKUMAR | 9 KSHIRSAGAR PRASAD SUHAS |                       | HTANICA ATININ VARIBALIO | PHI7104451 MOTE DARSHANA SANIAY | SIDAGTAP SUMIT BALU | PH17144172 VARAYANLAL | O PAT SIDDHI SANDESH |              | PH17124713 SOLANKURE SUNETRA SUNIL | Candidate Name                                 | List of Candidates Admitted Under CAP (Excluding Minority) Seats | :- Chanakya Education. Soceity's, Indira College of Pharmacy, Tathawade, Pune [6360] Course Name [Choice Code] :- Pharmacy [636082310] | List of Candidates Admitted to First Year of Under Graduate Technical Courses in B.Pharmacy & Pharm.D for the Academic<br>Year 2017-18 | STATE COMMON ENTRANCE TES. CELL  305, Government Polytechnic Building, 49, Kherwadi, Bandra (E), Mumbai – 400 051 (M.S.) |
| x?CholcsC                                                                                                                                | Seal of the Institute                                                                               | Male                  | Female               |                           | Female                | Female                   | Female                          | Male                | Female                | Female               | Female       | Female                             | Gender                                         | mitted                                                           | tion. So                                                                                                                               | r Gradi<br>Y                                                                                                                           | COMMO                                                                                                                    |
| ode=63602383                                                                                                                             | nstitute                                                                                            | Aype A                |                      | Aype A                    | THUE A                | Type A                   | AYDE A                          | Type A              | Aype A                | Type A               | Type A       | Type A                             | Candidature<br>Type                            | Under C                                                          | Code]:-                                                                                                                                | duate Technic<br>Year 2017-18                                                                                                          | STATE COMMON ENTRANCE TES                                                                                                |
| 310&Choice                                                                                                                               | Signa<br>n<br>Ta                                                                                    | SPPU                  | SPPU                 | SPPU                      | NMU                   | Sppi                     | UNAS                            | SPPU                | SPPU                  | SPPU                 | SPPU         | SPPU                               | Home<br>University                             | AP (Exc                                                          | Indira C                                                                                                                               | nical Co                                                                                                                               | ANCE TI                                                                                                                  |
| CodeDispla                                                                                                                               | ndira Co                                                                                            | WT-C                  | 280                  | 79BC                      | 2882                  | 2000                     | Open                            | 15C                 | Open.                 | Open                 | Open         | Open                               | Category                                       | luding                                                           | ollege<br>cy [63                                                                                                                       | ourses                                                                                                                                 | Es CELL<br>ndra (E),                                                                                                     |
| V=636082310                                                                                                                              | he Dirac<br>K.NCII<br>llege o<br>de. Pun                                                            | -                     | :                    | :                         | :                     | :                        | 7430                            | , DEF1              | (£3)                  | 1                    | :            | : :                                |                                                | Minorit                                                          | of Pharma<br>6082310]                                                                                                                  | in B.Ph                                                                                                                                | ), Mum                                                                                                                   |
| ő                                                                                                                                        | Signature of the Director/Principal PKINCIPAL  Adira College of Pharmac, Tathawade, Pune - 411 03:2 | 50.33                 | 59.67                | 71.67                     | 70.00                 | 65 00                    | 49.67                           | 57.00               | 61.33                 | 63.67                | 74.00        | 71.33                              | PH Type  / Eligibility Defence Percentage Type | y) Seats                                                         | тасу, Та                                                                                                                               | armacy                                                                                                                                 | bai - 40                                                                                                                 |
|                                                                                                                                          | ipal                                                                                                | GNT2H                 | ГОВСН                | СОВСН                     | LOBCO                 | IORCH<br>OVIVO           | DEFS                            | DEFS                | PWDC                  | GOPENH               | GOPENH       | LOPENH                             | Seat<br>Type                                   |                                                                  | athawa                                                                                                                                 | & Phar                                                                                                                                 | 0 051                                                                                                                    |
|                                                                                                                                          |                                                                                                     | 95860                 | 50860                | 50000                     | 11870                 | 31610                    | 60000                           | 0                   | 60000                 | 99860                | 96610        | 60860                              | Fees                                           |                                                                  | de, Pui                                                                                                                                | m.D for                                                                                                                                | (M.S.)                                                                                                                   |
|                                                                                                                                          | Pag                                                                                                 | 26/07/201             | 26/07/2017           | 26/07/2017                | 26/07/2017            | 28/07/2017               | 26/07/2017                      | 29/07/2017          | 29/07/201             | 29/07/201            | 27/07/2017   | 29/07/2017                         | Admission<br>Date                              |                                                                  | ne [636                                                                                                                                | the Ac                                                                                                                                 |                                                                                                                          |
| <b>3</b>                                                                                                                                 | Page No: 1/6                                                                                        | 26/07/2017 26/07/2017 |                      |                           | 26/07/2017/26/07/2017 | 102/07/201               |                                 |                     | 29/07/2017 29/07/2017 | 29/07/2017 29/07/201 | 7 27/07/2017 | 7 29/07/201                        | n Uploaded<br>Date                             |                                                                  | [o                                                                                                                                     | ademic                                                                                                                                 |                                                                                                                          |