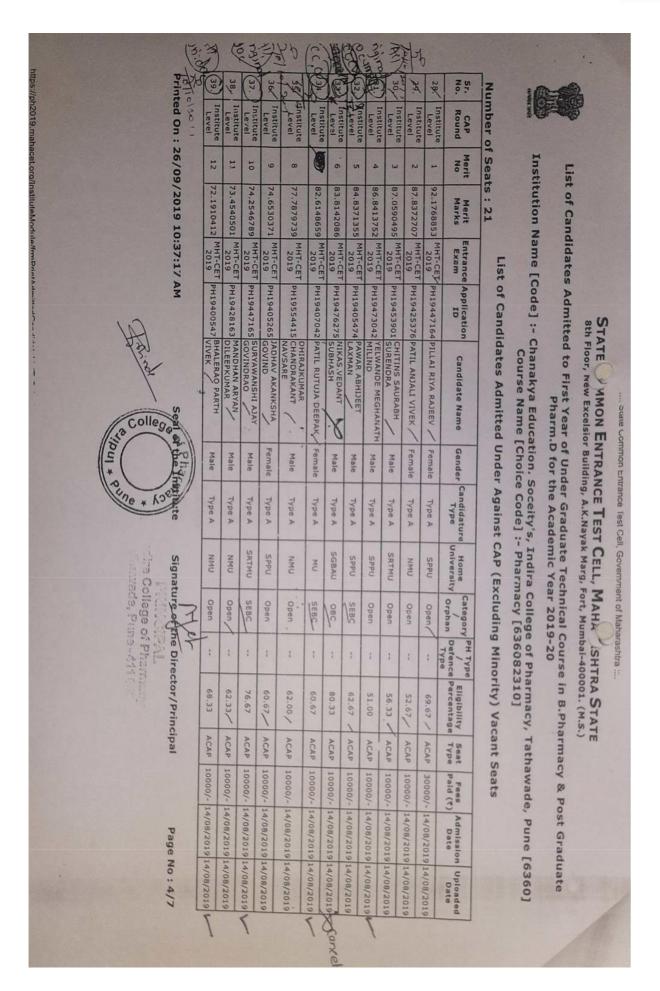

https://ph2017.dtemaharashtra.gov.in/InstituteModule/frmPrintAdmittedCandidateListToSubmit.aspx?ChoiceCode=63602382310&ChoiceCodeDisnlav=6360294.0 Printed On: 20/09/2017 10:18:39 AM (58. 57. 56 55. 54. 53. 52 Number of Seats: 12 50. No. 49. 48. Institute Level Institute Level Institute Level Institute Institute Level Institute Institute Institute Level Institute Level Level Institute Round List of Candidates Admitted to First Year of Under Graduate Technical Courses in B.Pharmacy & Pharm.D for the Academic Year 2017-18 Merit No 12 11 10 9 8 7 6 U 4 w Institution Name [Code] :- Chanakya Education. Soceity's, Indira College of Pharmacy, Tathawade, Pune [6360] 14 Merit Marks 60 72 67 74 32 82 83 84 84 68 16 MHT-CET PH17111691 CHOUDHARY VAIBHAV MHT-CET PH17182015 SAKSHI VIVEK DEVHARE MHT-CET PH17207970 ANISHA THOMAS MHT-CET PH17106180 JOJU RETHNASENAN MHT-CET MHT-CET MHT-CET PH17209184 KABRA SEJAL MUKESH Exam MHT-CET PH17155711 KHIYANSARA RITIKA MHT-CET PH17168217 CHOUDHARY MANISHA MHT-CET PH17143151 GODSE GAURAV RAJENDRA MHT-CET MHT-CET 305, Government Polytechnic Building, 49, Kherwadi, Bandra (E), Mumbai – 400 051 (M.S.) PH17167189 ARORA ANISHA PRAVIN PH17109981 Application ID PH17115201 DESHPANDE GAUTAMI SHRIKANT PH17125741 BANADE SHAMBHAVI SHASHANK MAHAPATRA CHANDAN BISHWANATH Candidate Name List of Candidates Admitted Under Institutional Seats ...: State Common Entrance Test Cell, Governme STATE COMMON ENTRANCE TEST CELL Seal of the Institute Female Female Female Female Female Gender Male Female Female Female Male Male Male Candidature Type Type A Type A Type A Type A Type A SMO Type A Type A Type A Type A Type A SWO University Signature of the Director/Principal SPPU SPPU SPPU SPPU DBAMU SPPU SPPU SPPU SPPU SPPU Tathawade. Pune - 411 033 adira College of Pharmacy NA NA Open Category Open Open Open Open Open Open Open Open Open harashtra :... Open Open Defence Type PH Type 1 Percentage 62.00 57.67 53.00 63.67 56.67 57.00 56.33 62.33 60.67 55.67 61.67 75.00 Seat H H IL F H H H H IL H IL H 99000 99000 50000 55000 60860 30000 60000 50000 60000 35000 50860 99000 Fees 29/08/2017 29/08/2017 29/08/2017 29/08/2017 29/08/2017 29/08/2017 29/08/2017 29/08/2017 29/08/2017 29/08/2017 29/08/2017 29/08/2017 31/08/2017 31/08/2017 29/08/2017 29/08/2017 29/08/2017 29/08/2017 29/08/2017 29/08/2017 29/08/2017 29/08/2017 29/08/2017 29/08/2017 Admission Date Page No: 5/6 Uploaded