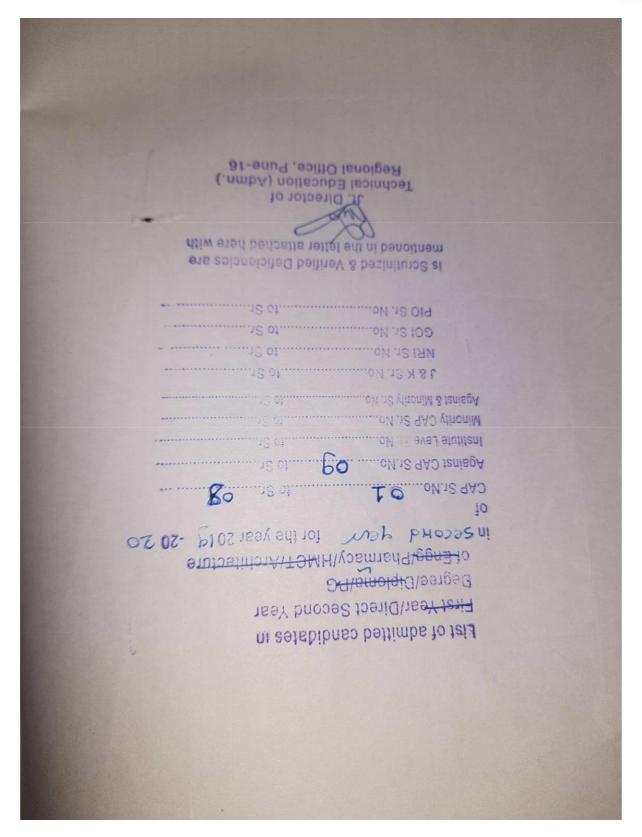

#### **INDEX**

| Sr No | Documents                                  | Pg No   |
|-------|--------------------------------------------|---------|
| 1     | Approved admission list from DTE, RO, PUNE |         |
| a)    | <u>AY:2017-18</u>                          | 3-32    |
| b)    | <u>AY:2018-19</u>                          | 33-55   |
| c)    | <u>AY:2019-20</u>                          | 56-87   |
| d)    | <u>AY:2020-21</u>                          | 88-132  |
| e)    | <u>AY:2021-22</u>                          | 133-177 |