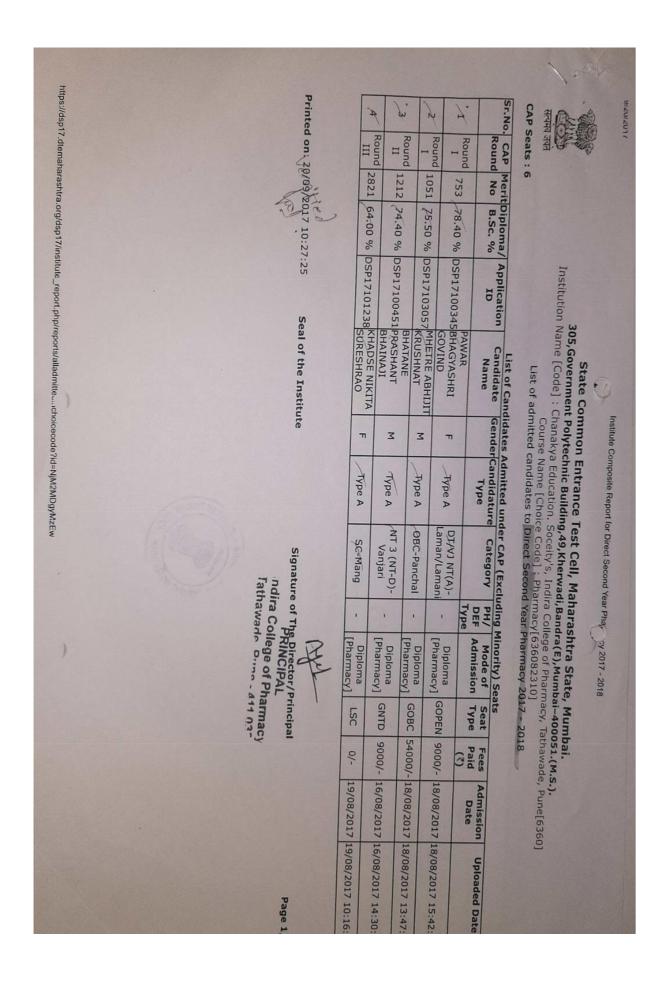

## APPROVED ADMISSION LIST FROM DTE, RO, PUNE FOR AY 2017-18

| nu                                                                                                                                       | Prir                                                                                                | 1.14.                 | T.                   | 10.6                      | 4                     | 8.                       | 外                               | 1                   | 1.0                   | 13.                  | F.           | N.                                 | No.                                            | Nu                                                               | +6                                                                                                                                     | 32-95 S                                                                                                                                |                                                                                                                          |
|------------------------------------------------------------------------------------------------------------------------------------------|-----------------------------------------------------------------------------------------------------|-----------------------|----------------------|---------------------------|-----------------------|--------------------------|---------------------------------|---------------------|-----------------------|----------------------|--------------|------------------------------------|------------------------------------------------|------------------------------------------------------------------|----------------------------------------------------------------------------------------------------------------------------------------|----------------------------------------------------------------------------------------------------------------------------------------|--------------------------------------------------------------------------------------------------------------------------|
| <i>ps://p</i> h:2017.d                                                                                                                   | Printed Op \$20/09/2017 10:18:39 AM                                                                 | Kound-II              | Round-II             | 116                       | Round-II              | Round-II                 | Round-II                        | Round-I             | Round-I               | Kound-L              | Round-I      | Round-I                            | Round                                          | Number of Seats :                                                | 1 1                                                                                                                                    |                                                                                                                                        | <b>y</b>                                                                                                                 |
| lemaharasht                                                                                                                              | 20/09/2                                                                                             | 5808                  | Н                    |                           |                       |                          |                                 | 19446               |                       |                      |              | 2275                               | Merit No                                       | Seats:                                                           | Ins                                                                                                                                    | List of C                                                                                                                              |                                                                                                                          |
| ra govindn                                                                                                                               | 2017 10                                                                                             | 187                   | 98                   | 98                        | 8                     | 2                        | 3/3                             | 784                 | 28                    | 7.02                 | 198          | 113                                | Merit<br>Marks                                 | 48                                                               | stitutio                                                                                                                               | andida                                                                                                                                 |                                                                                                                          |
| struleModu                                                                                                                               | :18:39 /                                                                                            | MHT-CET               | MHT-CET              | MHT-CET                   | MHT-CET               | MHT-CET                  | MHT-CET                         | MHT-CET             | MHT-CET               | MHT-CET              | MHT-CET      | MHT-CET                            | Entrance<br>Exam                               |                                                                  | n Name                                                                                                                                 | ites Ad                                                                                                                                | 305, 0                                                                                                                   |
| laitmPrintAd                                                                                                                             | ž                                                                                                   | PH17177016            |                      |                           |                       | PH17158430               |                                 | PH17126173          | PH1714417             | PH17125340           | PH1714390    | PH1712471                          | Exam ID                                        |                                                                  | Institution Name [Code] :-                                                                                                             | mitted t                                                                                                                               | overnm                                                                                                                   |
| https://ph2017.dtemaharashtra.gov.in/instituteModule/irmPrint/AmittedCandidateListToSubmit.aspx?ChoiceCode=63602382310&ChoiceCodeDisplay | Seal                                                                                                | 6 MANNAR AJAY RAMDAS  | MILE SNEHA UDAYKUMAR | 9 KSHIRSAGAR PRASAD SUHAS |                       | HTANICA ATININ VARIBALIO | PHI7104451 MOTE DARSHANA SANIAY | SIDAGTAP SUMIT BALU | PH17144172 VARAYANLAL | O PAT SIDDHI SANDESH |              | PH17124713 SOLANKURE SUNETRA SUNIL | Candidate Name                                 | List of Candidates Admitted Under CAP (Excluding Minority) Seats | :- Chanakya Education. Soceity's, Indira College of Pharmacy, Tathawade, Pune [6360] Course Name [Choice Code] :- Pharmacy [636082310] | List of Candidates Admitted to First Year of Under Graduate Technical Courses in B.Pharmacy & Pharm.D for the Academic<br>Year 2017-18 | STATE COMMON ENTRANCE TES. CELL  305, Government Polytechnic Building, 49, Kherwadi, Bandra (E), Mumbai – 400 051 (M.S.) |
| x?CholcsC                                                                                                                                | Seal of the Institute                                                                               | Male                  | Female               |                           | Female                | Female                   | Female                          | Male                | Female                | Female               | Female       | Female                             | Gender                                         | mitted                                                           | tion. So                                                                                                                               | r Gradi<br>Y                                                                                                                           | COMMO                                                                                                                    |
| ode=63602383                                                                                                                             | nstitute                                                                                            | Aype A                |                      | Aype A                    | THUE A                | Type A                   | AYDE A                          | Type A              | Aype A                | Type A               | Type A       | Type A                             | Candidature<br>Type                            | Under C                                                          | Code]:-                                                                                                                                | duate Technic<br>Year 2017-18                                                                                                          | STATE COMMON ENTRANCE TES                                                                                                |
| 310&Choice                                                                                                                               | Signa<br>n<br>Ta                                                                                    | SPPU                  | SPPU                 | SPPU                      | NMU                   | Sppi                     | UNAS                            | SPPU                | SPPU                  | SPPU                 | SPPU         | SPPU                               | Home<br>University                             | AP (Exc                                                          | Indira C                                                                                                                               | nical Co                                                                                                                               | ANCE TI                                                                                                                  |
| CodeDispla                                                                                                                               | ndira Co                                                                                            | WT-C                  | 280                  | 79BC                      | 2882                  | 2000                     | Open                            | 15C                 | Open.                 | Open                 | Open         | Open                               | Category                                       | luding                                                           | ollege<br>cy [63                                                                                                                       | ourses                                                                                                                                 | Es CELL<br>ndra (E),                                                                                                     |
| V=636082310                                                                                                                              | he Dirac<br>K.NCII<br>llege o<br>de. Pun                                                            | -                     | :                    | :                         | :                     | :                        | 7430                            | , DEF1              | (£3)                  | 1                    | :            | : :                                |                                                | Minorit                                                          | of Pharma<br>6082310]                                                                                                                  | in B.Ph                                                                                                                                | ), Mum                                                                                                                   |
| ő                                                                                                                                        | Signature of the Director/Principal PKINCIPAL  Adira College of Pharmac, Tathawade, Pune - 411 03:2 | 50.33                 | 59.67                | 71.67                     | 70.00                 | 65 00                    | 49.67                           | 57.00               | 61.33                 | 63.67                | 74.00        | 71.33                              | PH Type  / Eligibility Defence Percentage Type | y) Seats                                                         | тасу, Та                                                                                                                               | armacy                                                                                                                                 | bai - 40                                                                                                                 |
|                                                                                                                                          | ipal                                                                                                | GNT2H                 | ГОВСН                | СОВСН                     | LOBCO                 | IORCH<br>OVIVO           | DEFS                            | DEFS                | PWDC                  | GOPENH               | GOPENH       | LOPENH                             | Seat<br>Type                                   |                                                                  | athawa                                                                                                                                 | & Phar                                                                                                                                 | 0 051                                                                                                                    |
|                                                                                                                                          |                                                                                                     | 95860                 | 50860                | 50000                     | 11870                 | 31610                    | 60000                           | 0                   | 60000                 | 99860                | 96610        | 60860                              | Fees                                           |                                                                  | de, Pui                                                                                                                                | m.D for                                                                                                                                | (M.S.)                                                                                                                   |
|                                                                                                                                          | Pag                                                                                                 | 26/07/201             | 26/07/2017           | 26/07/2017                | 26/07/2017            | 28/07/2017               | 26/07/2017                      | 29/07/2017          | 29/07/201             | 29/07/201            | 27/07/2017   | 29/07/2017                         | Admission<br>Date                              |                                                                  | ne [636                                                                                                                                | the Ac                                                                                                                                 |                                                                                                                          |
| <b>3</b>                                                                                                                                 | Page No: 1/6                                                                                        | 26/07/2017 26/07/2017 |                      |                           | 26/07/2017/26/07/2017 | 102/07/201               |                                 |                     | 29/07/2017 29/07/2017 | 29/07/2017 29/07/201 | 7 27/07/2017 | 7 29/07/201                        | n Uploaded<br>Date                             |                                                                  | [o                                                                                                                                     | ademic                                                                                                                                 |                                                                                                                          |

https://ph2017.dtemaharashtra.gov.in/InstituteModule/frmPrintAdmittedCandidateListToSubmit.aspx?ChoiceCode=63602382310&ChoiceCodeDisnlav=6360294.0 Printed On: 20/09/2017 10:18:39 AM (58. 57. 56 55. 54. 53. 52 Number of Seats: 12 50. No. 49. 48. Institute Level Institute Level Institute Level Institute Institute Level Institute Institute Institute Level Institute Level Level Institute Round List of Candidates Admitted to First Year of Under Graduate Technical Courses in B.Pharmacy & Pharm.D for the Academic Year 2017-18 Merit No 12 11 10 9 8 7 6 U 4 w Institution Name [Code] :- Chanakya Education. Soceity's, Indira College of Pharmacy, Tathawade, Pune [6360] 14 Merit Marks 60 72 67 74 32 82 83 84 84 68 16 MHT-CET PH17111691 CHOUDHARY VAIBHAV MHT-CET PH17182015 SAKSHI VIVEK DEVHARE MHT-CET PH17207970 ANISHA THOMAS MHT-CET PH17106180 JOJU RETHNASENAN MHT-CET MHT-CET MHT-CET PH17209184 KABRA SEJAL MUKESH Exam MHT-CET PH17155711 KHIYANSARA RITIKA MHT-CET PH17168217 CHOUDHARY MANISHA MHT-CET PH17143151 GODSE GAURAV RAJENDRA MHT-CET MHT-CET 305, Government Polytechnic Building, 49, Kherwadi, Bandra (E), Mumbai – 400 051 (M.S.) PH17167189 ARORA ANISHA PRAVIN PH17109981 Application ID PH17115201 DESHPANDE GAUTAMI SHRIKANT PH17125741 BANADE SHAMBHAVI SHASHANK MAHAPATRA CHANDAN BISHWANATH Candidate Name List of Candidates Admitted Under Institutional Seats ...: State Common Entrance Test Cell, Governme STATE COMMON ENTRANCE TEST CELL Seal of the Institute Female Female Female Female Female Gender Male Female Female Female Male Male Male Candidature Type Type A Type A Type A Type A Type A SMO Type A Type A Type A Type A Type A SWO University Signature of the Director/Principal SPPU SPPU SPPU SPPU DBAMU SPPU SPPU SPPU SPPU SPPU Tathawade. Pune - 411 033 adira College of Pharmacy NA NA Open Category Open Open Open Open Open Open Open Open Open harashtra :... Open Open Defence Type PH Type 1 Percentage 62.00 57.67 53.00 63.67 56.67 57.00 56.33 62.33 60.67 55.67 61.67 75.00 Seat H H IL F H H H H IL H IL H 99000 99000 50000 55000 60860 30000 60000 50000 60000 35000 50860 99000 Fees 29/08/2017 29/08/2017 29/08/2017 29/08/2017 29/08/2017 29/08/2017 29/08/2017 29/08/2017 29/08/2017 29/08/2017 29/08/2017 29/08/2017 31/08/2017 31/08/2017 29/08/2017 29/08/2017 29/08/2017 29/08/2017 29/08/2017 29/08/2017 29/08/2017 29/08/2017 29/08/2017 29/08/2017 Admission Date Page No: 5/6 Uploaded