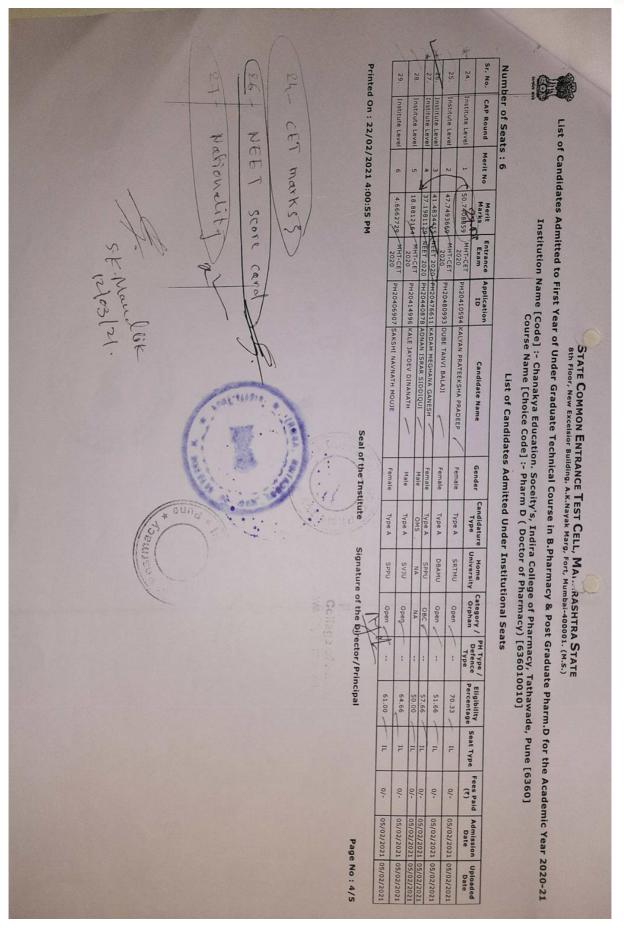

#### **INDEX**

| Sr No | Documents                                  | Pg No   |
|-------|--------------------------------------------|---------|
| 1     | Approved admission list from DTE, RO, PUNE |         |
| a)    | <u>AY:2017-18</u>                          | 3-32    |
| b)    | <u>AY:2018-19</u>                          | 33-55   |
| c)    | <u>AY:2019-20</u>                          | 56-87   |
| d)    | <u>AY:2020-21</u>                          | 88-132  |
| e)    | <u>AY:2021-22</u>                          | 133-177 |

## APPROVED ADMISSION LIST FROM DTE, RO, PUNE FOR AY 2017-18

| nu                                                                                                                                       | Prir                                                                                                | 1.14.                 | T.                   | 10.6                      | 4                     | 8.                       | 外                               | 1                   | 1.0                   | 13.                  | F.           | N.                                 | No.                                            | Nu                                                               | +6                                                                                                                                     | 32-95 S                                                                                                                                |                                                                                                                          |
|------------------------------------------------------------------------------------------------------------------------------------------|-----------------------------------------------------------------------------------------------------|-----------------------|----------------------|---------------------------|-----------------------|--------------------------|---------------------------------|---------------------|-----------------------|----------------------|--------------|------------------------------------|------------------------------------------------|------------------------------------------------------------------|----------------------------------------------------------------------------------------------------------------------------------------|----------------------------------------------------------------------------------------------------------------------------------------|--------------------------------------------------------------------------------------------------------------------------|
| <i>ps://p</i> h:2017.d                                                                                                                   | Printed Op \$20/09/2017 10:18:39 AM                                                                 | Kound-II              | Round-II             | 116                       | Round-II              | Round-II                 | Round-II                        | Round-I             | Round-I               | Kound-L              | Round-I      | Round-I                            | Round                                          | Number of Seats :                                                | 1 1                                                                                                                                    |                                                                                                                                        | <b>y</b>                                                                                                                 |
| lemaharasht                                                                                                                              | 20/09/2                                                                                             | 5808                  | Н                    |                           |                       |                          |                                 | 19446               |                       |                      |              | 2275                               | Merit No                                       | Seats:                                                           | Ins                                                                                                                                    | List of C                                                                                                                              |                                                                                                                          |
| ra govindn                                                                                                                               | 2017 10                                                                                             | 187                   | 98                   | 98                        | 8                     | 2                        | 3/3                             | 784                 | 28                    | 7.02                 | 198          | 113                                | Merit<br>Marks                                 | 48                                                               | stitutio                                                                                                                               | andida                                                                                                                                 |                                                                                                                          |
| struleModu                                                                                                                               | :18:39 /                                                                                            | MHT-CET               | MHT-CET              | MHT-CET                   | MHT-CET               | MHT-CET                  | MHT-CET                         | MHT-CET             | MHT-CET               | MHT-CET              | MHT-CET      | MHT-CET                            | Entrance<br>Exam                               |                                                                  | n Name                                                                                                                                 | ites Ad                                                                                                                                | 305, 0                                                                                                                   |
| laitmPrintAd                                                                                                                             | ž                                                                                                   | PH17177016            |                      |                           |                       | PH17158430               |                                 | PH17126173          | PH1714417             | PH17125340           | PH1714390    | PH1712471                          | Exam ID                                        |                                                                  | Institution Name [Code] :-                                                                                                             | mitted t                                                                                                                               | overnm                                                                                                                   |
| https://ph2017.dtemaharashtra.gov.in/instituteModule/irmPrint/AmittedCandidateListToSubmit.aspx?ChoiceCode=63602382310&ChoiceCodeDisplay | Seal                                                                                                | 6 MANNAR AJAY RAMDAS  | MILE SNEHA UDAYKUMAR | 9 KSHIRSAGAR PRASAD SUHAS |                       | HTANICA ATININ VARIBALIO | PHI7104451 MOTE DARSHANA SANIAY | SIDAGTAP SUMIT BALU | PH17144172 VARAYANLAL | O PAT SIDDHI SANDESH |              | PH17124713 SOLANKURE SUNETRA SUNIL | Candidate Name                                 | List of Candidates Admitted Under CAP (Excluding Minority) Seats | :- Chanakya Education. Soceity's, Indira College of Pharmacy, Tathawade, Pune [6360] Course Name [Choice Code] :- Pharmacy [636082310] | List of Candidates Admitted to First Year of Under Graduate Technical Courses in B.Pharmacy & Pharm.D for the Academic<br>Year 2017-18 | STATE COMMON ENTRANCE TES. CELL  305, Government Polytechnic Building, 49, Kherwadi, Bandra (E), Mumbai – 400 051 (M.S.) |
| x?CholcsC                                                                                                                                | Seal of the Institute                                                                               | Male                  | Female               |                           | Female                | Female                   | Female                          | Male                | Female                | Female               | Female       | Female                             | Gender                                         | mitted                                                           | tion. So                                                                                                                               | r Gradi<br>Y                                                                                                                           | COMMO                                                                                                                    |
| ode=63602383                                                                                                                             | nstitute                                                                                            | Aype A                |                      | Aype A                    | THUE A                | Type A                   | AYDE A                          | Type A              | Aype A                | Type A               | Type A       | Type A                             | Candidature<br>Type                            | Under C                                                          | Code]:-                                                                                                                                | duate Technic<br>Year 2017-18                                                                                                          | STATE COMMON ENTRANCE TES                                                                                                |
| 310&Choice                                                                                                                               | Signa<br>n<br>Ta                                                                                    | SPPU                  | SPPU                 | SPPU                      | NMU                   | Sppi                     | UNAS                            | SPPU                | SPPU                  | SPPU                 | SPPU         | SPPU                               | Home<br>University                             | AP (Exc                                                          | Indira C                                                                                                                               | nical Co                                                                                                                               | ANCE TI                                                                                                                  |
| CodeDispla                                                                                                                               | ndira Co                                                                                            | WT-C                  | 280                  | 79BC                      | 2882                  | 2000                     | Open                            | 15C                 | Open.                 | Open                 | Open         | Open                               | Category                                       | luding                                                           | ollege<br>cy [63                                                                                                                       | ourses                                                                                                                                 | Es CELL<br>ndra (E),                                                                                                     |
| V=636082310                                                                                                                              | he Dirac<br>K.NCII<br>llege o<br>de. Pun                                                            | -                     | :                    | :                         | :                     | :                        | 7430                            | , DEF1              | (£3)                  | 1                    | :            | : :                                |                                                | Minorit                                                          | of Pharma<br>6082310]                                                                                                                  | in B.Ph                                                                                                                                | ), Mum                                                                                                                   |
| ő                                                                                                                                        | Signature of the Director/Principal PKINCIPAL  Adira College of Pharmac, Tathawade, Pune - 411 03:2 | 50.33                 | 59.67                | 71.67                     | 70.00                 | 65 00                    | 49.67                           | 57.00               | 61.33                 | 63.67                | 74.00        | 71.33                              | PH Type  / Eligibility Defence Percentage Type | y) Seats                                                         | тасу, Та                                                                                                                               | armacy                                                                                                                                 | bai - 40                                                                                                                 |
|                                                                                                                                          | ipal                                                                                                | GNT2H                 | ГОВСН                | СОВСН                     | LOBCO                 | IORCH<br>OVIVO           | DEFS                            | DEFS                | PWDC                  | GOPENH               | GOPENH       | LOPENH                             | Seat<br>Type                                   |                                                                  | athawa                                                                                                                                 | & Phar                                                                                                                                 | 0 051                                                                                                                    |
|                                                                                                                                          |                                                                                                     | 95860                 | 50860                | 50000                     | 11870                 | 31610                    | 60000                           | 0                   | 60000                 | 99860                | 96610        | 60860                              | Fees                                           |                                                                  | de, Pui                                                                                                                                | m.D for                                                                                                                                | (M.S.)                                                                                                                   |
|                                                                                                                                          | Pag                                                                                                 | 26/07/201             | 26/07/2017           | 26/07/2017                | 26/07/2017            | 28/07/2017               | 26/07/2017                      | 29/07/2017          | 29/07/201             | 29/07/201            | 27/07/2017   | 29/07/2017                         | Admission<br>Date                              |                                                                  | ne [636                                                                                                                                | the Ac                                                                                                                                 |                                                                                                                          |
| <b>3</b>                                                                                                                                 | Page No: 1/6                                                                                        | 26/07/2017 26/07/2017 |                      |                           | 26/07/2017/26/07/2017 | 102/07/201               |                                 |                     | 29/07/2017 29/07/2017 | 29/07/2017 29/07/201 | 7 27/07/2017 | 7 29/07/201                        | n Uploaded<br>Date                             |                                                                  | [o                                                                                                                                     | ademic                                                                                                                                 |                                                                                                                          |