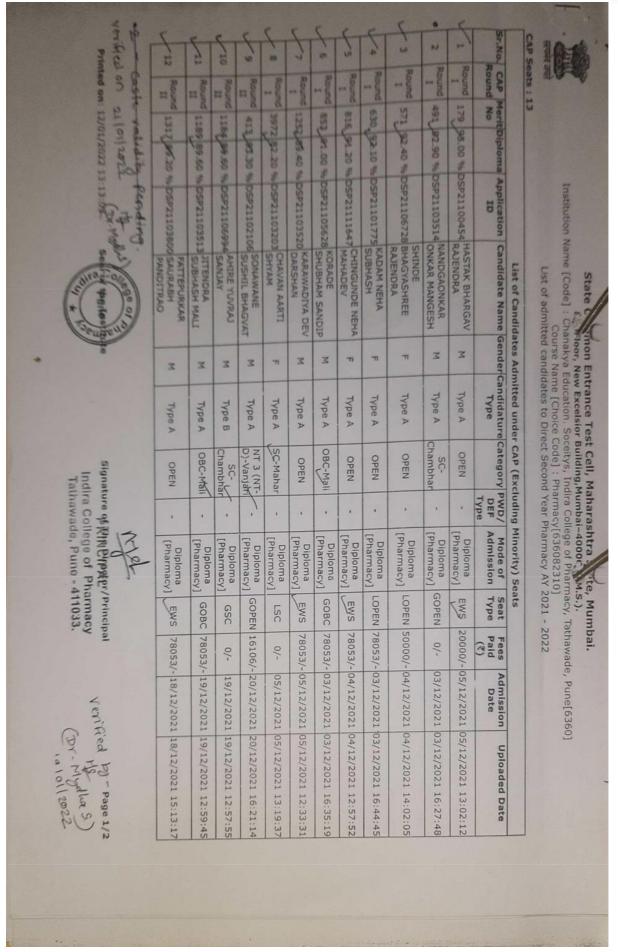

#### **INDEX**

| Sr No | Documents                                  | Pg No   |
|-------|--------------------------------------------|---------|
| 1     | Approved admission list from DTE, RO, PUNE |         |
| a)    | <u>AY:2017-18</u>                          | 3-32    |
| b)    | <u>AY:2018-19</u>                          | 33-55   |
| c)    | <u>AY:2019-20</u>                          | 56-87   |
| d)    | <u>AY:2020-21</u>                          | 88-132  |
| e)    | <u>AY:2021-22</u>                          | 133-177 |

## APPROVED ADMISSION LIST FROM DTE, RO, PUNE FOR AY 2017-18

| nu                                                                                                                                       | Prir                                                                                                | 1.14.                 | T.                   | 10.6                      | 4                     | 8.                       | 外                               | 1                   | 1.0                   | 13.                  | F.           | N.                                 | No.                                            | Nu                                                               | +6                                                                                                                                     | 32-95 S                                                                                                                                |                                                                                                                          |
|------------------------------------------------------------------------------------------------------------------------------------------|-----------------------------------------------------------------------------------------------------|-----------------------|----------------------|---------------------------|-----------------------|--------------------------|---------------------------------|---------------------|-----------------------|----------------------|--------------|------------------------------------|------------------------------------------------|------------------------------------------------------------------|----------------------------------------------------------------------------------------------------------------------------------------|----------------------------------------------------------------------------------------------------------------------------------------|--------------------------------------------------------------------------------------------------------------------------|
| <i>ps://p</i> h:2017.d                                                                                                                   | Printed Op \$20/09/2017 10:18:39 AM                                                                 | Kound-II              | Round-II             | 116                       | Round-II              | Round-II                 | Round-II                        | Round-I             | Round-I               | Kound-L              | Round-I      | Round-I                            | Round                                          | Number of Seats :                                                | 1 1                                                                                                                                    |                                                                                                                                        | <b>y</b>                                                                                                                 |
| lemaharasht                                                                                                                              | 20/09/2                                                                                             | 5808                  | Н                    |                           |                       |                          |                                 | 19446               |                       |                      |              | 2275                               | Merit No                                       | Seats:                                                           | Ins                                                                                                                                    | List of C                                                                                                                              |                                                                                                                          |
| ra govindn                                                                                                                               | 2017 10                                                                                             | 187                   | 98                   | 98                        | 8                     | 2                        | 3/3                             | 784                 | 28                    | 7.02                 | 198          | 113                                | Merit<br>Marks                                 | 48                                                               | stitutio                                                                                                                               | andida                                                                                                                                 |                                                                                                                          |
| struleModu                                                                                                                               | :18:39 /                                                                                            | MHT-CET               | MHT-CET              | MHT-CET                   | MHT-CET               | MHT-CET                  | MHT-CET                         | MHT-CET             | MHT-CET               | MHT-CET              | MHT-CET      | MHT-CET                            | Entrance<br>Exam                               |                                                                  | n Name                                                                                                                                 | ites Ad                                                                                                                                | 305, 0                                                                                                                   |
| laitmPrintAd                                                                                                                             | ž                                                                                                   | PH17177016            |                      |                           |                       | PH17158430               |                                 | PH17126173          | PH1714417             | PH17125340           | PH1714390    | PH1712471                          | Exam ID                                        |                                                                  | Institution Name [Code] :-                                                                                                             | mitted t                                                                                                                               | overnm                                                                                                                   |
| https://ph2017.dtemaharashtra.gov.in/instituteModule/irmPrint/AmittedCandidateListToSubmit.aspx?ChoiceCode=63602382310&ChoiceCodeDisplay | Seal                                                                                                | 6 MANNAR AJAY RAMDAS  | MILE SNEHA UDAYKUMAR | 9 KSHIRSAGAR PRASAD SUHAS |                       | HTANICA ATININ VARIBALIO | PHI7104451 MOTE DARSHANA SANIAY | SIDAGTAP SUMIT BALU | PH17144172 VARAYANLAL | O PAT SIDDHI SANDESH |              | PH17124713 SOLANKURE SUNETRA SUNIL | Candidate Name                                 | List of Candidates Admitted Under CAP (Excluding Minority) Seats | :- Chanakya Education. Soceity's, Indira College of Pharmacy, Tathawade, Pune [6360] Course Name [Choice Code] :- Pharmacy [636082310] | List of Candidates Admitted to First Year of Under Graduate Technical Courses in B.Pharmacy & Pharm.D for the Academic<br>Year 2017-18 | STATE COMMON ENTRANCE TES. CELL  305, Government Polytechnic Building, 49, Kherwadi, Bandra (E), Mumbai – 400 051 (M.S.) |
| x?CholcsC                                                                                                                                | Seal of the Institute                                                                               | Male                  | Female               |                           | Female                | Female                   | Female                          | Male                | Female                | Female               | Female       | Female                             | Gender                                         | mitted                                                           | tion. So                                                                                                                               | r Gradi<br>Y                                                                                                                           | COMMO                                                                                                                    |
| ode=63602383                                                                                                                             | nstitute                                                                                            | Aype A                |                      | Aype A                    | THUE A                | Type A                   | AYDE A                          | Type A              | Aype A                | Type A               | Type A       | Type A                             | Candidature<br>Type                            | Under C                                                          | Code]:-                                                                                                                                | duate Technic<br>Year 2017-18                                                                                                          | STATE COMMON ENTRANCE TES                                                                                                |
| 310&Choice                                                                                                                               | Signa<br>n<br>Ta                                                                                    | SPPU                  | SPPU                 | SPPU                      | NMU                   | Sppi                     | UNAS                            | SPPU                | SPPU                  | SPPU                 | SPPU         | SPPU                               | Home<br>University                             | AP (Exc                                                          | Indira C                                                                                                                               | nical Co                                                                                                                               | ANCE TI                                                                                                                  |
| CodeDispla                                                                                                                               | ndira Co                                                                                            | WT-C                  | 280                  | 79BC                      | 2882                  | 2000                     | Open                            | 15C                 | Open.                 | Open                 | Open         | Open                               | Category                                       | luding                                                           | ollege<br>cy [63                                                                                                                       | ourses                                                                                                                                 | Es CELL<br>ndra (E),                                                                                                     |
| V=636082310                                                                                                                              | he Dirac<br>K.NCII<br>llege o<br>de. Pun                                                            | -                     | :                    | :                         | :                     | :                        | 7430                            | , DEF1              | (£3)                  | 1                    | :            | : :                                |                                                | Minorit                                                          | of Pharma<br>6082310]                                                                                                                  | in B.Ph                                                                                                                                | ), Mum                                                                                                                   |
| ő                                                                                                                                        | Signature of the Director/Principal PKINCIPAL  Adira College of Pharmac, Tathawade, Pune - 411 03:2 | 50.33                 | 59.67                | 71.67                     | 70.00                 | 65 00                    | 49.67                           | 57.00               | 61.33                 | 63.67                | 74.00        | 71.33                              | PH Type  / Eligibility Defence Percentage Type | y) Seats                                                         | тасу, Та                                                                                                                               | armacy                                                                                                                                 | bai - 40                                                                                                                 |
|                                                                                                                                          | ipal                                                                                                | GNT2H                 | ГОВСН                | СОВСН                     | LOBCO                 | IORCH<br>OVIVO           | DEFS                            | DEFS                | PWDC                  | GOPENH               | GOPENH       | LOPENH                             | Seat<br>Type                                   |                                                                  | athawa                                                                                                                                 | & Phar                                                                                                                                 | 0 051                                                                                                                    |
|                                                                                                                                          |                                                                                                     | 95860                 | 50860                | 50000                     | 11870                 | 31610                    | 60000                           | 0                   | 60000                 | 99860                | 96610        | 60860                              | Fees                                           |                                                                  | de, Pui                                                                                                                                | m.D for                                                                                                                                | (M.S.)                                                                                                                   |
|                                                                                                                                          | Pag                                                                                                 | 26/07/201             | 26/07/2017           | 26/07/2017                | 26/07/2017            | 28/07/2017               | 26/07/2017                      | 29/07/2017          | 29/07/201             | 29/07/201            | 27/07/2017   | 29/07/2017                         | Admission<br>Date                              |                                                                  | ne [636                                                                                                                                | the Ac                                                                                                                                 |                                                                                                                          |
| <b>3</b>                                                                                                                                 | Page No: 1/6                                                                                        | 26/07/2017 26/07/2017 |                      |                           | 26/07/2017/26/07/2017 | 102/07/201               |                                 |                     | 29/07/2017 29/07/2017 | 29/07/2017 29/07/201 | 7 27/07/2017 | 7 29/07/201                        | n Uploaded<br>Date                             |                                                                  | [o                                                                                                                                     | ademic                                                                                                                                 |                                                                                                                          |