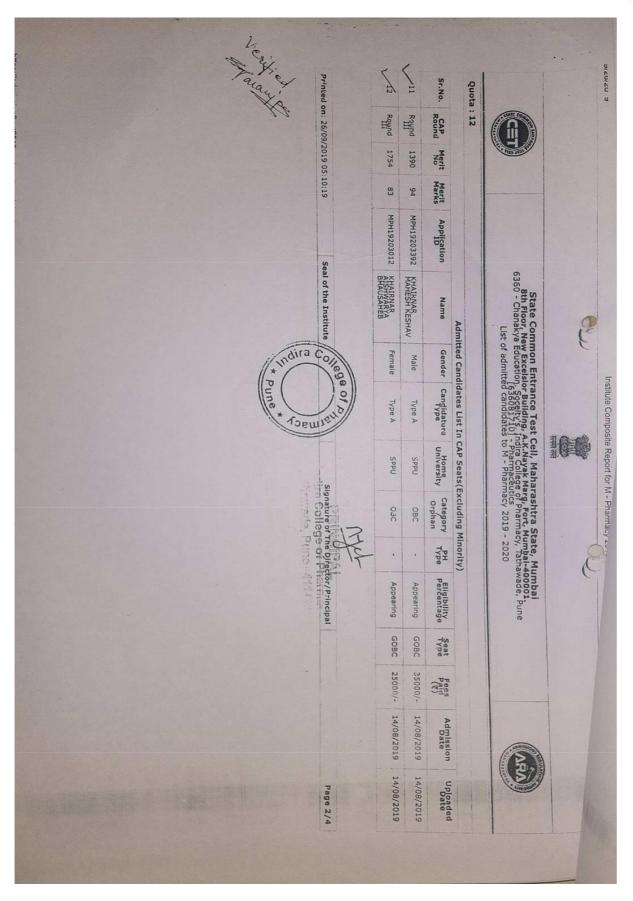

## APPROVED ADMISSION LIST FROM DTE, RO, PUNE FOR AY 2017-18

| nu                                                                                                                                       | Prir                                                                                                | 1.14.                 | T.                   | 10.6                      | 4                     | 8.                       | 外                               | 1                   | 1.0                   | 13.                  | F.           | N.                                 | No.                                            | Nu                                                               | +6                                                                                                                                     | 32-95 S                                                                                                                                |                                                                                                                          |
|------------------------------------------------------------------------------------------------------------------------------------------|-----------------------------------------------------------------------------------------------------|-----------------------|----------------------|---------------------------|-----------------------|--------------------------|---------------------------------|---------------------|-----------------------|----------------------|--------------|------------------------------------|------------------------------------------------|------------------------------------------------------------------|----------------------------------------------------------------------------------------------------------------------------------------|----------------------------------------------------------------------------------------------------------------------------------------|--------------------------------------------------------------------------------------------------------------------------|
| <i>ps://p</i> h:2017.d                                                                                                                   | Printed Op \$20/09/2017 10:18:39 AM                                                                 | Kound-II              | Round-II             | 116                       | Round-II              | Round-II                 | Round-II                        | Round-I             | Round-I               | Kound-L              | Round-I      | Round-I                            | Round                                          | Number of Seats :                                                | 1 1                                                                                                                                    |                                                                                                                                        | <b>y</b>                                                                                                                 |
| lemaharasht                                                                                                                              | 20/09/2                                                                                             | 5808                  | Н                    |                           |                       |                          |                                 | 19446               |                       |                      |              | 2275                               | Merit No                                       | Seats:                                                           | Ins                                                                                                                                    | List of C                                                                                                                              |                                                                                                                          |
| ra govindn                                                                                                                               | 2017 10                                                                                             | 187                   | 98                   | 98                        | 8                     | 2                        | 3/3                             | 784                 | 28                    | 7.02                 | 198          | 113                                | Merit<br>Marks                                 | 48                                                               | stitutio                                                                                                                               | andida                                                                                                                                 |                                                                                                                          |
| struleModu                                                                                                                               | :18:39 /                                                                                            | MHT-CET               | MHT-CET              | MHT-CET                   | MHT-CET               | MHT-CET                  | MHT-CET                         | MHT-CET             | MHT-CET               | MHT-CET              | MHT-CET      | MHT-CET                            | Entrance<br>Exam                               |                                                                  | n Name                                                                                                                                 | ites Ad                                                                                                                                | 305, 0                                                                                                                   |
| laitmPrintAd                                                                                                                             | ž                                                                                                   | PH17177016            |                      |                           |                       | PH17158430               |                                 | PH17126173          | PH1714417             | PH17125340           | PH1714390    | PH1712471                          | Exam ID                                        |                                                                  | Institution Name [Code] :-                                                                                                             | mitted t                                                                                                                               | overnm                                                                                                                   |
| https://ph2017.dtemaharashtra.gov.in/instituteModule/irmPrint/AmittedCandidateListToSubmit.aspx?ChoiceCode=63602382310&ChoiceCodeDisplay | Seal                                                                                                | 6 MANNAR AJAY RAMDAS  | MILE SNEHA UDAYKUMAR | 9 KSHIRSAGAR PRASAD SUHAS |                       | HTANICA ATININ VARIBALIO | PHI7104451 MOTE DARSHANA SANIAY | SIDAGTAP SUMIT BALU | PH17144172 VARAYANLAL | O PAT SIDDHI SANDESH |              | PH17124713 SOLANKURE SUNETRA SUNIL | Candidate Name                                 | List of Candidates Admitted Under CAP (Excluding Minority) Seats | :- Chanakya Education. Soceity's, Indira College of Pharmacy, Tathawade, Pune [6360] Course Name [Choice Code] :- Pharmacy [636082310] | List of Candidates Admitted to First Year of Under Graduate Technical Courses in B.Pharmacy & Pharm.D for the Academic<br>Year 2017-18 | STATE COMMON ENTRANCE TES. CELL  305, Government Polytechnic Building, 49, Kherwadi, Bandra (E), Mumbai – 400 051 (M.S.) |
| x?CholcsC                                                                                                                                | Seal of the Institute                                                                               | Male                  | Female               |                           | Female                | Female                   | Female                          | Male                | Female                | Female               | Female       | Female                             | Gender                                         | mitted                                                           | tion. So                                                                                                                               | r Gradi<br>Y                                                                                                                           | COMMO                                                                                                                    |
| ode=63602383                                                                                                                             | nstitute                                                                                            | Aype A                |                      | Aype A                    | THUE A                | Type A                   | AYDE A                          | Type A              | Aype A                | Type A               | Type A       | Type A                             | Candidature<br>Type                            | Under C                                                          | Code]:-                                                                                                                                | duate Technic<br>Year 2017-18                                                                                                          | STATE COMMON ENTRANCE TES                                                                                                |
| 310&Choice                                                                                                                               | Signa<br>n<br>Ta                                                                                    | SPPU                  | SPPU                 | SPPU                      | NMU                   | Sppi                     | UNAS                            | SPPU                | SPPU                  | SPPU                 | SPPU         | SPPU                               | Home<br>University                             | AP (Exc                                                          | Indira C                                                                                                                               | nical Co                                                                                                                               | ANCE TI                                                                                                                  |
| CodeDispla                                                                                                                               | ndira Co                                                                                            | WT-C                  | 280                  | 79BC                      | 2882                  | 2000                     | Open                            | 15C                 | Open.                 | Open                 | Open         | Open                               | Category                                       | luding                                                           | ollege<br>cy [63                                                                                                                       | ourses                                                                                                                                 | Es CELL<br>ndra (E),                                                                                                     |
| V=636082310                                                                                                                              | he Dirac<br>K.NCII<br>llege o<br>de. Pun                                                            | -                     | :                    | :                         | :                     | :                        | 7430                            | , DEF1              | (£3)                  | 1                    | :            | : :                                |                                                | Minorit                                                          | of Pharma<br>6082310]                                                                                                                  | in B.Ph                                                                                                                                | ), Mum                                                                                                                   |
| ő                                                                                                                                        | Signature of the Director/Principal PKINCIPAL  Adira College of Pharmac, Tathawade, Pune - 411 03:2 | 50.33                 | 59.67                | 71.67                     | 70.00                 | 65 00                    | 49.67                           | 57.00               | 61.33                 | 63.67                | 74.00        | 71.33                              | PH Type  / Eligibility Defence Percentage Type | y) Seats                                                         | тасу, Та                                                                                                                               | armacy                                                                                                                                 | bai - 40                                                                                                                 |
|                                                                                                                                          | ipal                                                                                                | GNT2H                 | ГОВСН                | СОВСН                     | LOBCO                 | IORCH<br>OVIVO           | DEFS                            | DEFS                | PWDC                  | GOPENH               | GOPENH       | LOPENH                             | Seat<br>Type                                   |                                                                  | athawa                                                                                                                                 | & Phar                                                                                                                                 | 0 051                                                                                                                    |
|                                                                                                                                          |                                                                                                     | 95860                 | 50860                | 50000                     | 11870                 | 31610                    | 60000                           | 0                   | 60000                 | 99860                | 96610        | 60860                              | Fees                                           |                                                                  | de, Pui                                                                                                                                | m.D for                                                                                                                                | (M.S.)                                                                                                                   |
|                                                                                                                                          | Pag                                                                                                 | 26/07/201             | 26/07/2017           | 26/07/2017                | 26/07/2017            | 28/07/2017               | 26/07/2017                      | 29/07/2017          | 29/07/201             | 29/07/201            | 27/07/2017   | 29/07/2017                         | Admission<br>Date                              |                                                                  | ne [636                                                                                                                                | the Ac                                                                                                                                 |                                                                                                                          |
| <b>3</b>                                                                                                                                 | Page No: 1/6                                                                                        | 26/07/2017 26/07/2017 |                      |                           | 26/07/2017/26/07/2017 | 102/07/201               |                                 |                     | 29/07/2017 29/07/2017 | 29/07/2017 29/07/201 | 7 27/07/2017 | 7 29/07/201                        | n Uploaded<br>Date                             |                                                                  | [o                                                                                                                                     | ademic                                                                                                                                 |                                                                                                                          |

https://ph2017.dtemaharashtra.gov.in/InstituteModule/frmPrintAdmittedCandidateListToSubmit.aspx?ChoiceCode=63602382310&ChoiceCodeDisnlav=6360294.0 Printed On: 20/09/2017 10:18:39 AM (58. 57. 56 55. 54. 53. 52 Number of Seats: 12 50. No. 49. 48. Institute Level Institute Level Institute Level Institute Institute Level Institute Institute Institute Level Institute Level Level Institute Round List of Candidates Admitted to First Year of Under Graduate Technical Courses in B.Pharmacy & Pharm.D for the Academic Year 2017-18 Merit No 12 11 10 9 8 7 6 U 4 w Institution Name [Code] :- Chanakya Education. Soceity's, Indira College of Pharmacy, Tathawade, Pune [6360] 14 Merit Marks 60 72 67 74 32 82 83 84 84 68 16 MHT-CET PH17111691 CHOUDHARY VAIBHAV MHT-CET PH17182015 SAKSHI VIVEK DEVHARE MHT-CET PH17207970 ANISHA THOMAS MHT-CET PH17106180 JOJU RETHNASENAN MHT-CET MHT-CET MHT-CET PH17209184 KABRA SEJAL MUKESH Exam MHT-CET PH17155711 KHIYANSARA RITIKA MHT-CET PH17168217 CHOUDHARY MANISHA MHT-CET PH17143151 GODSE GAURAV RAJENDRA MHT-CET MHT-CET 305, Government Polytechnic Building, 49, Kherwadi, Bandra (E), Mumbai – 400 051 (M.S.) PH17167189 ARORA ANISHA PRAVIN PH17109981 Application ID PH17115201 DESHPANDE GAUTAMI SHRIKANT PH17125741 BANADE SHAMBHAVI SHASHANK MAHAPATRA CHANDAN BISHWANATH Candidate Name List of Candidates Admitted Under Institutional Seats ...: State Common Entrance Test Cell, Governme STATE COMMON ENTRANCE TEST CELL Seal of the Institute Female Female Female Female Female Gender Male Female Female Female Male Male Male Candidature Type Type A Type A Type A Type A Type A SMO Type A Type A Type A Type A Type A SWO University Signature of the Director/Principal SPPU SPPU SPPU SPPU DBAMU SPPU SPPU SPPU SPPU SPPU Tathawade. Pune - 411 033 adira College of Pharmacy NA NA Open Category Open Open Open Open Open Open Open Open Open harashtra :... Open Open Defence Type PH Type 1 Percentage 62.00 57.67 53.00 63.67 56.67 57.00 56.33 62.33 60.67 55.67 61.67 75.00 Seat H H IL F H H H H IL H IL H 99000 99000 50000 55000 60860 30000 60000 50000 60000 35000 50860 99000 Fees 29/08/2017 29/08/2017 29/08/2017 29/08/2017 29/08/2017 29/08/2017 29/08/2017 29/08/2017 29/08/2017 29/08/2017 29/08/2017 29/08/2017 31/08/2017 31/08/2017 29/08/2017 29/08/2017 29/08/2017 29/08/2017 29/08/2017 29/08/2017 29/08/2017 29/08/2017 29/08/2017 29/08/2017 Admission Date Page No: 5/6 Uploaded