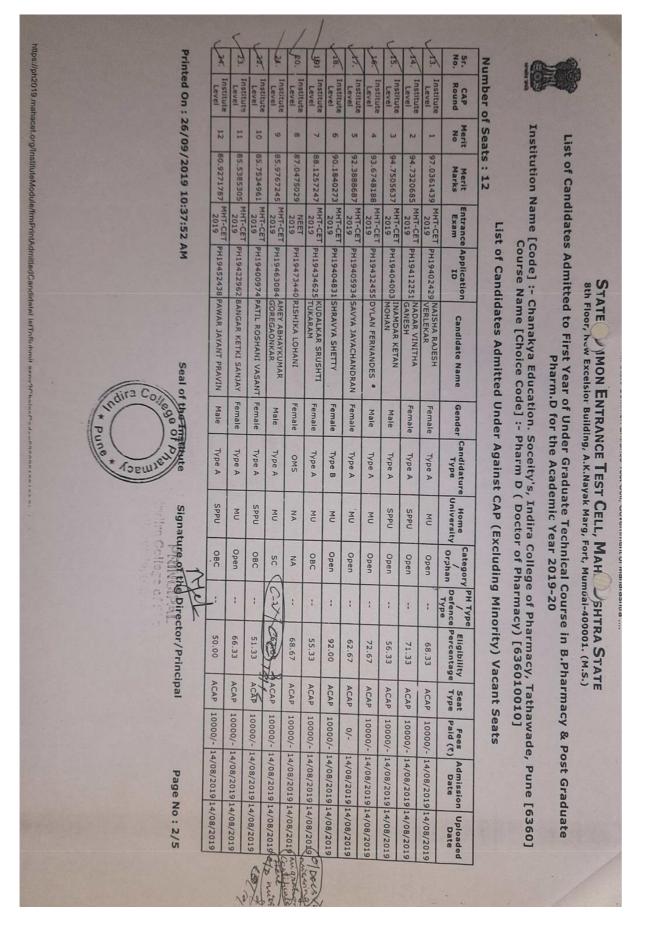

https://ph2017.dtemaharashtra.gov.in/InstituteModule/frmPrintAdmittedCandidateListToSubmit.aspx?ChoiceCode=63602382310&ChoiceCodeDisnlav=6360294.0 Printed On: 20/09/2017 10:18:39 AM (58. 57. 56 55. 54. 53. 52 Number of Seats: 12 50. No. 49. 48. Institute Level Institute Level Institute Level Institute Institute Level Institute Institute Institute Level Institute Level Level Institute Round List of Candidates Admitted to First Year of Under Graduate Technical Courses in B.Pharmacy & Pharm.D for the Academic Year 2017-18 Merit No 12 11 10 9 8 7 6 U 4 w Institution Name [Code] :- Chanakya Education. Soceity's, Indira College of Pharmacy, Tathawade, Pune [6360] 14 Merit Marks 60 72 67 74 32 82 83 84 84 68 16 MHT-CET PH17111691 CHOUDHARY VAIBHAV MHT-CET PH17182015 SAKSHI VIVEK DEVHARE MHT-CET PH17207970 ANISHA THOMAS MHT-CET PH17106180 JOJU RETHNASENAN MHT-CET MHT-CET MHT-CET PH17209184 KABRA SEJAL MUKESH Exam MHT-CET PH17155711 KHIYANSARA RITIKA MHT-CET PH17168217 CHOUDHARY MANISHA MHT-CET PH17143151 GODSE GAURAV RAJENDRA MHT-CET MHT-CET 305, Government Polytechnic Building, 49, Kherwadi, Bandra (E), Mumbai – 400 051 (M.S.) PH17167189 ARORA ANISHA PRAVIN PH17109981 Application ID PH17115201 DESHPANDE GAUTAMI SHRIKANT PH17125741 BANADE SHAMBHAVI SHASHANK MAHAPATRA CHANDAN BISHWANATH Candidate Name List of Candidates Admitted Under Institutional Seats ...: State Common Entrance Test Cell, Governme STATE COMMON ENTRANCE TEST CELL Seal of the Institute Female Female Female Female Female Gender Male Female Female Female Male Male Male Candidature Type Type A Type A Type A Type A Type A SMO Type A Type A Type A Type A Type A SWO University Signature of the Director/Principal SPPU SPPU SPPU SPPU DBAMU SPPU SPPU SPPU SPPU SPPU Tathawade. Pune - 411 033 adira College of Pharmacy NA NA Open Category Open Open Open Open Open Open Open Open Open harashtra :... Open Open Defence Type PH Type 1 Percentage 62.00 57.67 53.00 63.67 56.67 57.00 56.33 62.33 60.67 55.67 61.67 75.00 Seat H H IL F H H H H IL H IL H 99000 99000 50000 55000 60860 30000 60000 50000 60000 35000 50860 99000 Fees 29/08/2017 29/08/2017 29/08/2017 29/08/2017 29/08/2017 29/08/2017 29/08/2017 29/08/2017 29/08/2017 29/08/2017 29/08/2017 29/08/2017 31/08/2017 31/08/2017 29/08/2017 29/08/2017 29/08/2017 29/08/2017 29/08/2017 29/08/2017 29/08/2017 29/08/2017 29/08/2017 29/08/2017 Admission Date Page No: 5/6 Uploaded