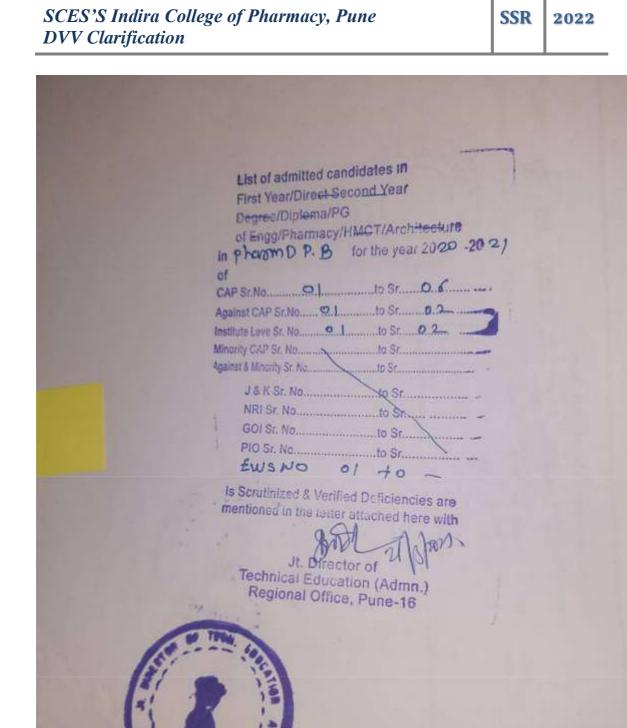

#### Criteria 2: Teaching Learning and Evaluation 2.1 Student Enrollment and Profile

2.1.2 Percentage of seats filled against seats reserved for various categories (SC, ST, OBC, Divyangjan, etc. as per applicable reservation policy during the last five years (Exclusive of supernumerary seats)

### **DVV Query**

Provide Admission extract submitted to the state OBC, SC and ST cell during the year 2017-18, 2018-19, 2019-20, 2020-21 and 2021-22

## **DVV** Clarification

**DVV response for 2.1.2:** 

Please find attached Admission extract submitted to the state OBC, SC and ST cell during the year 2017-18, 2018-19, 2019-20, 2020-21 and 2021-22