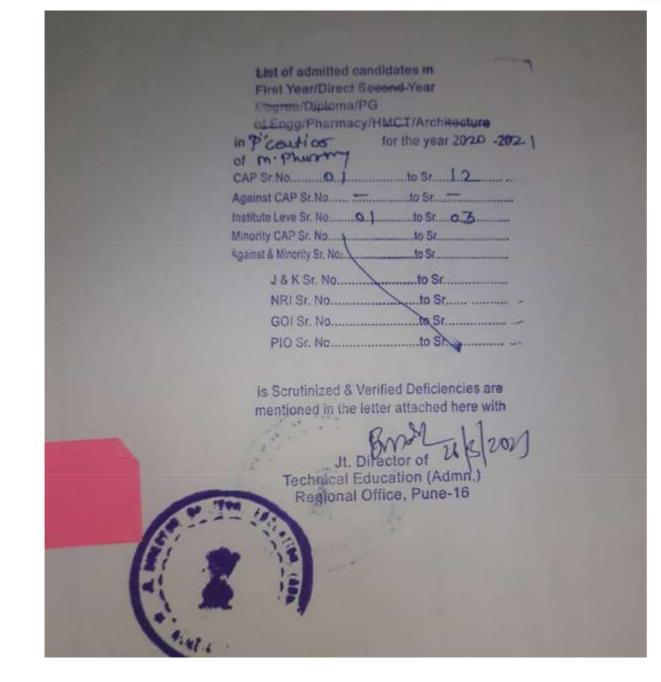

#### INDEX

| Sr No | Documents                                  | Pg No   |
|-------|--------------------------------------------|---------|
| 1     | Approved admission list from DTE, RO, PUNE |         |
| a)    | <u>AY:2017-18</u>                          | 3-32    |
| b)    | AY:2018-19                                 | 33-55   |
| c)    | <u>AY:2019-20</u>                          | 56-87   |
| d)    | <u>AY:2020-21</u>                          | 88-132  |
| e)    | <u>AY:2021-22</u>                          | 133-177 |

**APPROVED ADMISSION LIST FROM DTE, RO, PUNE FOR AY 2017-18** 