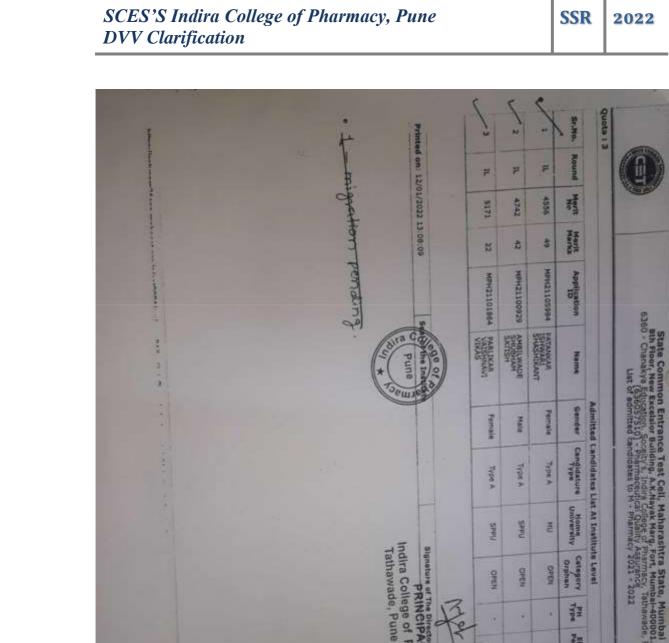

#### Criteria 2: Teaching Learning and Evaluation 2.1 Student Enrollment and Profile

2.1.2 Percentage of seats filled against seats reserved for various categories (SC, ST, OBC, Divyangjan, etc. as per applicable reservation policy during the last five years (Exclusive of supernumerary seats)

### **DVV Query**

Provide Admission extract submitted to the state OBC, SC and ST cell during the year 2017-18, 2018-19, 2019-20, 2020-21 and 2021-22

## **DVV** Clarification

**DVV response for 2.1.2:** 

Please find attached Admission extract submitted to the state OBC, SC and ST cell during the year 2017-18, 2018-19, 2019-20, 2020-21 and 2021-22