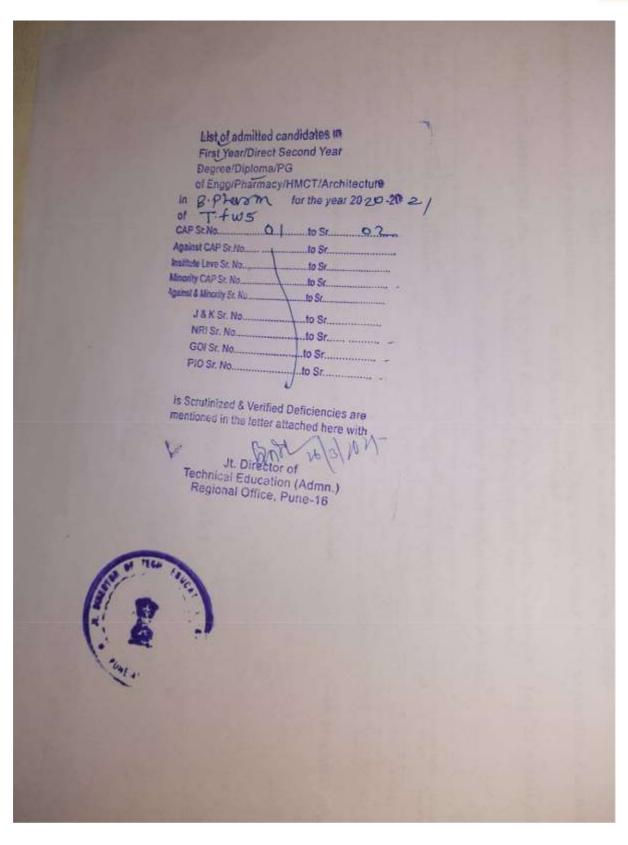

#### INDEX

| Sr No | Documents                                  | Pg No   |
|-------|--------------------------------------------|---------|
| 1     | Approved admission list from DTE, RO, PUNE |         |
| a)    | <u>AY:2017-18</u>                          | 3-32    |
| b)    | AY:2018-19                                 | 33-55   |
| c)    | <u>AY:2019-20</u>                          | 56-87   |
| d)    | <u>AY:2020-21</u>                          | 88-132  |
| e)    | <u>AY:2021-22</u>                          | 133-177 |

**APPROVED ADMISSION LIST FROM DTE, RO, PUNE FOR AY 2017-18** 