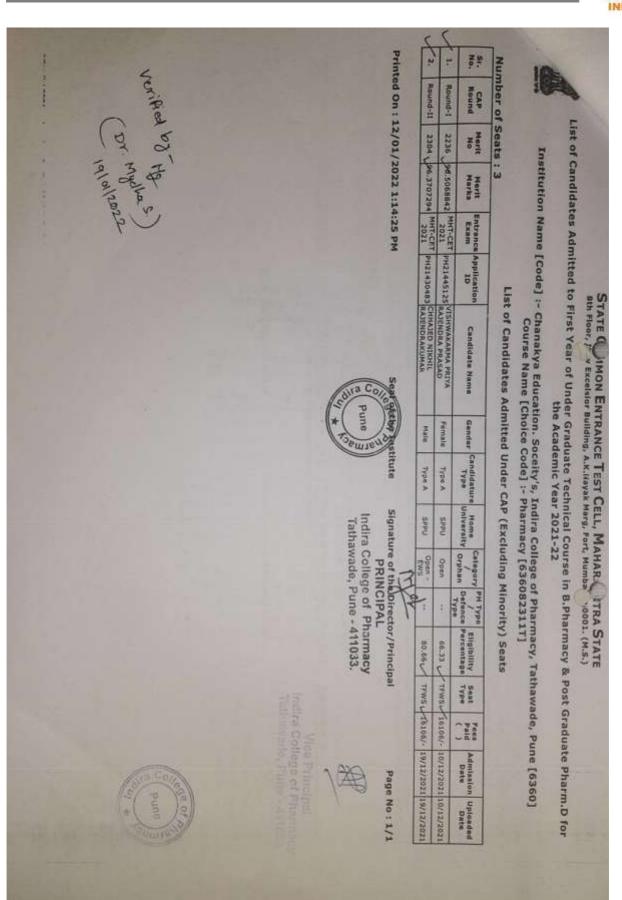

#### INDEX

| Sr No | Documents                                  | Pg No   |
|-------|--------------------------------------------|---------|
| 1     | Approved admission list from DTE, RO, PUNE |         |
| a)    | <u>AY:2017-18</u>                          | 3-32    |
| b)    | AY:2018-19                                 | 33-55   |
| c)    | <u>AY:2019-20</u>                          | 56-87   |
| d)    | <u>AY:2020-21</u>                          | 88-132  |
| e)    | <u>AY:2021-22</u>                          | 133-177 |

**APPROVED ADMISSION LIST FROM DTE, RO, PUNE FOR AY 2017-18** 