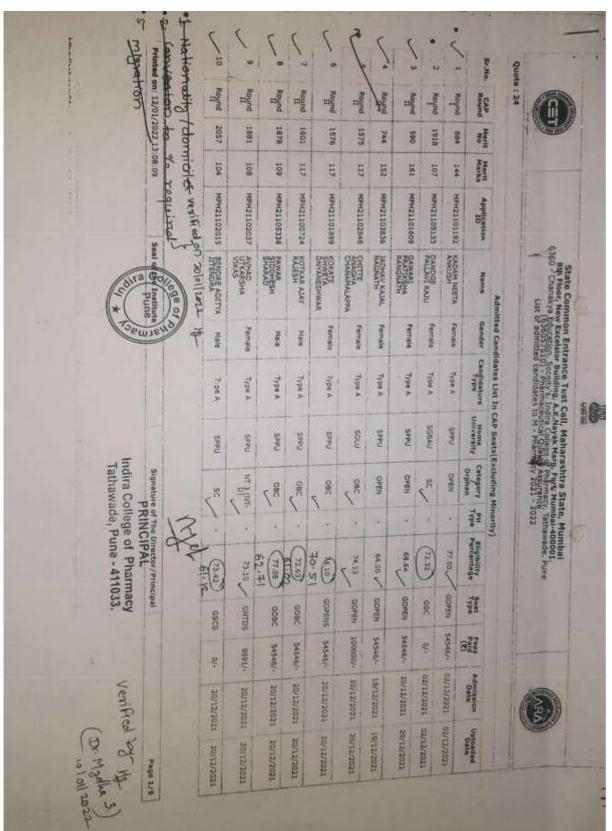

#### Criteria 2: Teaching Learning and Evaluation 2.1 Student Enrollment and Profile

2.1.2 Percentage of seats filled against seats reserved for various categories (SC, ST, OBC, Divyangjan, etc. as per applicable reservation policy during the last five years (Exclusive of supernumerary seats)

### **DVV Query**

Provide Admission extract submitted to the state OBC, SC and ST cell during the year 2017-18, 2018-19, 2019-20, 2020-21 and 2021-22

## **DVV** Clarification

**DVV response for 2.1.2:** 

Please find attached Admission extract submitted to the state OBC, SC and ST cell during the year 2017-18, 2018-19, 2019-20, 2020-21 and 2021-22