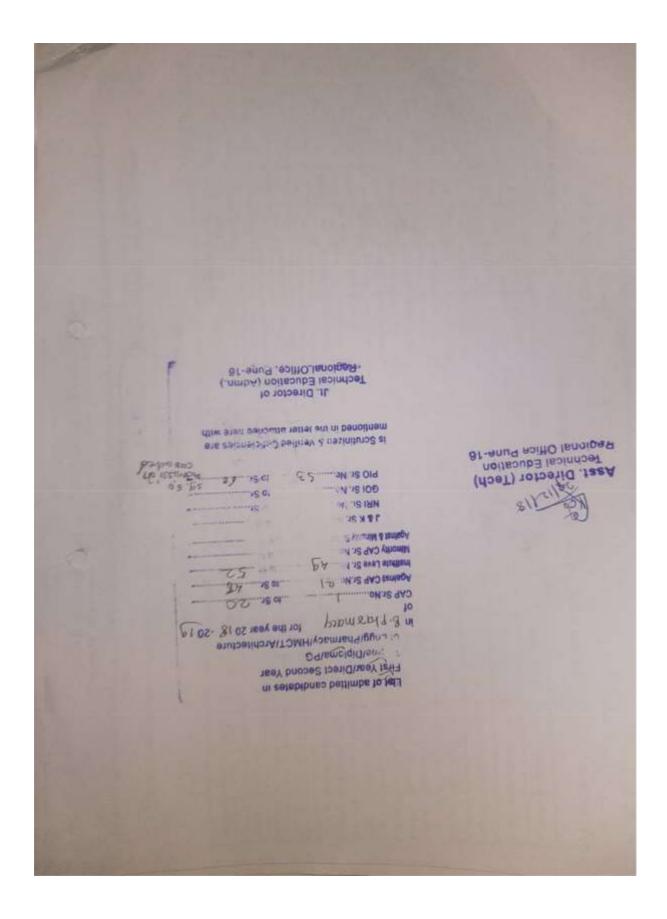

| 14/08/2018                    | 8102/80/10                    | 01/08/2016                    | 14/08/2018 14/08/2018          | 8102/80/10 8102/80/10         | 01/05/2010 8102/80/10                                                                                           | 01/08/2018 01/08/2018           | 01/08/2018 01/08/2018           | 8102/80/10 8102/80/10             | 01/08/2018 01/08/2018          | Admission Uploaded<br>Date Date |                                                       | [0]                                                                                                                                     | ademic                                                                                                                                 |             |







| Tempo Alfaldo CE, multi-sund sera Devenin-subdivinação en el resulta-term |                                   |                              | Printed On : 26/10/2018 12:14:11 PM | Cut-Off Date for Admission : 31/08/2018<br>Cut-Off Date for Uploading : 31/08/2018 | ACTE Permason, PC-PD (15% of SL# ACTE Permason), PS-PRS (15% of SL# ACTE), PS-PRS ( | Total Time could be to only a state of a state | 1000000 | JAX N | 10      | 4. Againtst CAP (Mimority) | (Excluding |                                            | Institution Name                                                                                              | Summary of Admitted                                                                                                                                     |