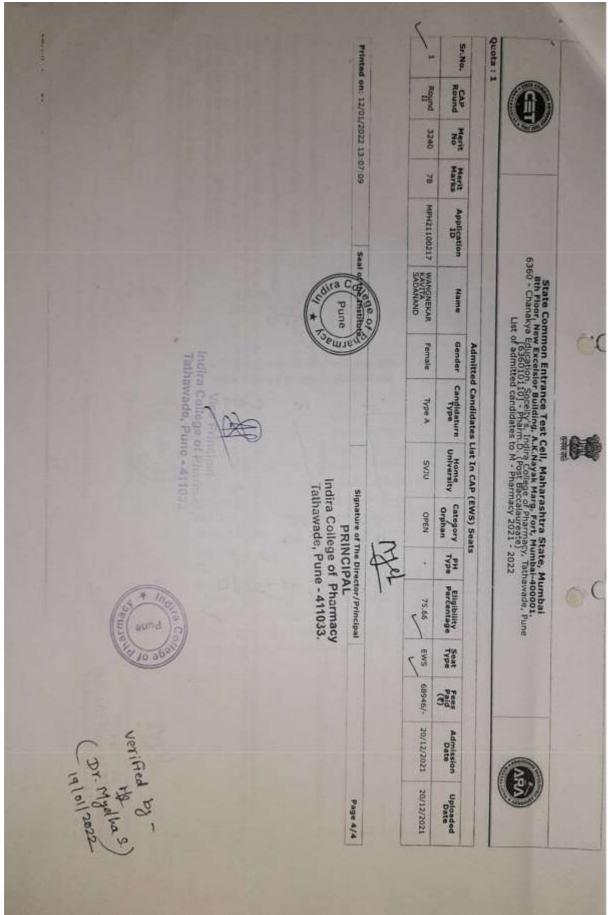

#### **BACK TO INDEX**

| Printe                                                                                         | 4 100                 | -                     | -                      | 25 1                 | 20.                   | 1                   | 1                     | -                     | 1                       | THE A                | -                     | 1. 11                                          | Numb                                                                                                                                                                                                                                                                                                                                                                                                                                                                                                                |
|------------------------------------------------------------------------------------------------|-----------------------|-----------------------|------------------------|----------------------|-----------------------|---------------------|-----------------------|-----------------------|-------------------------|----------------------|-----------------------|------------------------------------------------|---------------------------------------------------------------------------------------------------------------------------------------------------------------------------------------------------------------------------------------------------------------------------------------------------------------------------------------------------------------------------------------------------------------------------------------------------------------------------------------------------------------------|
| 406.2                                                                                          | Nonuc-111             | Round-III             | Round-III              | Round-111            | Round-III             | Round-III           | Round-Hite            | Daniel and an         | Round-IT                | Round-II (           | Round-11              |                                                | er of s                                                                                                                                                                                                                                                                                                                                                                                                                                                                                                             |
| Printed On: 20/09/2017 10:18:39 AM                                                             | 1600                  | 9443                  | 5909                   | 5054                 | 4283                  | 3367                | BOTOT                 |                       | Dist The                |                      | 80601                 | Merit No                                       | List of Can<br>Instit                                                                                                                                                                                                                                                                                                                                                                                                                                                                                               |
| 017 10:                                                                                        | 10                    | 84                    | 194                    | 197                  | 101                   | 106                 | 24                    | 1.00                  | AND AND                 | DB                   | 19-                   | Merit<br>Marks                                 | andida<br>titutio                                                                                                                                                                                                                                                                                                                                                                                                                                                                                                   |
| 18:39 A                                                                                        | MHH-CET               | MHT-CET               | MHT-CET                | MHT-CET              | MHT-CET               | MHT-CET             | MUTCHE                | THE PARTY NAME        | MHT-CET                 | MHT-CET              | MHT-CET               | Entrance<br>Exam                               | 305, c<br>tes Ad                                                                                                                                                                                                                                                                                                                                                                                                                                                                                                    |
| X                                                                                              | 122461/14d            | PH17132482            | PH17112217             | PH17156452           | PH17190343            | PH17112958          |                       | Photo 1 2 2 40        | PH17158702              | C66648141Hd          | PH17124826            | Entrance Application<br>Exam 1D                | iovernme<br>mitted to<br>• [Code]                                                                                                                                                                                                                                                                                                                                                                                                                                                                                   |
| Seal o                                                                                         | JONATHAN              | CHRISTINE KENNETH     | MANDADE AMAR JANARDHAN | GAWADE SHWETA SANJAY | BAWAR MAYURI CHHOTU   | THITE SHRIVA ABHAY  | DAVANAND              | BATMANE GHIVKANYA     | PANHALE VAISHNAVI ASHOX | TEIAS SUNIL WAGHMARE | SALVE AKSHATA RAJU    | Candidate Name                                 | State Common Entrance Test Coll, Government of Therastita<br>305, Government Polytechnic Building, 49, Kherwadi, Bandra (E), Mumbai - 400 051 (M.S.)<br>List of Candidates Admitted to First Year of Under Graduate Technical Courses in B.Pharmacy & Pharm.D for the Acad<br>Institution Name [Code] :- Chanakya Education. Soceity's, Indira College of Pharmacy, Tathawade, Pune [6360]<br>Course Name [Choice Code] :- Pharmacy [636082310]<br>List of Candidates Admitted Under CAP (Excluding Minority) Seats |
| Seal of the Institute                                                                          | Female                | Female                | Main                   | Female               | Ferral                | Female              | Female                | PLAIR                 | Fernale                 | Male                 | Female                | Gender                                         | e Entrance<br>Commo<br>Iding, 4<br>r Gradu<br>r Gradu<br>tion. Sc<br>Choice<br>Choice                                                                                                                                                                                                                                                                                                                                                                                                                               |
| stitute                                                                                        | (SWO)                 | Type A                | Type A                 | ABDIE A.             | W-BERGY               | A adve              |                       | - TYDE A              | Jype A                  | Aype A               | Ande A                | Candidature<br>Type                            | tate Common Entrance Test Cell, Government of<br>STATE COMMON ENTRANCE TES<br>Inic Building, 49, Kherwadi, Band<br>of Under Graduate Technical Cou<br>Year 2017-18<br>a Education. Soceity's, Indira Col<br>Name [Choice Code] :- Pharmacy<br>lates Admitted Under CAP (Exclu                                                                                                                                                                                                                                       |
| Signal<br>ndin<br>Tatha                                                                        | NA                    | DddS                  | SRTMU                  | Short.               | NMN                   | CDDI                | DBAMU                 | DEAS                  | SPPU                    | Udds                 | SPPU.                 | University                                     | ANCE T<br>ANCE T<br>ANCE T<br>Anical C<br>-18<br>-18<br>Ap (Exc                                                                                                                                                                                                                                                                                                                                                                                                                                                     |
| Signature of the Director/Prin<br>ndira College of Pharmac<br>Tathawade, Pune - 411 03.3       | O CANA                | -10BC                 | - 08C                  | Open                 | 080                   | V ISC /             | . Open                | 10                    | (NT-B)                  | (.SC )               | . SE                  | Category                                       | es Sell<br>ndra (E),<br>ourses in<br>ollege of<br>icy [63600<br>tuding Mi                                                                                                                                                                                                                                                                                                                                                                                                                                           |
| of the pired                                                                                   | T                     | +                     | +                      |                      | 2                     | - Va-               | COEF1                 | :                     | NT-Bといれたいつ              | EN-                  |                       |                                                | a<br>LL<br>I), Mum<br>in B.Ph<br>in B.Phar<br>508231<br>Minorit                                                                                                                                                                                                                                                                                                                                                                                                                                                     |
| Signature of the Director/Principal<br>ndira College of Pharmacy<br>Tathawade, Pune - 411 03.1 | \$9.67                | 54,33                 | 48,00                  | 71.00                | 74.33                 | 79.00               | 59,33                 | \$9.67                | 64.00                   | 57:00                | \$1,33                | PH Type<br>/ Eligibility<br>Defence Percentage | harashtra<br>JELL<br>dra (E), Mumbai - 40<br>irses in B.Pharmacy<br>lege of Pharmacy, Ti<br>[636082310]<br>ding Minority) Seats                                                                                                                                                                                                                                                                                                                                                                                     |
| Sipal                                                                                          | Al                    | GOBCH                 | GOBCO                  | PWDC                 | GOPEND                | TONADO              | DEFS                  | GSTO                  | GNTIH                   | GSCH.                | LSCH                  | Seat<br>Type                                   | 00 051<br>& Phar<br>athawa                                                                                                                                                                                                                                                                                                                                                                                                                                                                                          |
|                                                                                                | 60000                 | 50860                 | 30860                  |                      | 00005                 | -                   | - 25                  | 2006                  | 5860                    | 0                    | 0                     | Pees                                           | (M.S.)<br>m.D fo<br>ide, Pu                                                                                                                                                                                                                                                                                                                                                                                                                                                                                         |
| Pag                                                                                            | 30/07/201             | 27/07/201             | 26/07/201              | 28/07/2017           | 29/07/201             | 29/07/201           | 29/07/201             | 30/07/201             | 29/07/201               | 28/07/2017           | 26/07/201             | Admissio<br>Data                               | Setta<br>Sett<br>Ira (E), Mumbai - 400 051 (M.S.)<br>rses in B.Pharmacy & Pharm.D for the Academic<br>lege of Pharmacy, Tathawade, Pune [6360]<br>[636082310]<br>[636082310]<br>ding Minority) Seats                                                                                                                                                                                                                                                                                                                |
| Page No : 2/6                                                                                  | 30/07/2017 30/07/2017 | 27/07/2017 27/07/2017 | 26/07/2017 26/07/2017  | 7 28/07/2017         | 20/07/2017 20/07/2017 | 102/2017 29/07/2017 | 29/07/2017 29/07/2017 | 30/07/2017 30/07/2017 | 29/07/2017 29/07/2017   | 17 28/07/2017        | 26/07/2017 26/07/2017 | Admission Uploaded                             | ademic                                                                                                                                                                                                                                                                                                                                                                                                                                                                                                              |

| Round         Morit         Marks         Entrance         Application         Candidate         Name         Goode         Cindidate         Name         Find         Name         Physe         Physe <th></th> <th>Printed On: 20/09/2017 10:18:39 AM</th> <th>nted Ond 2</th> <th>Prir</th>                                                                                                                                                                                                                                                                                                                                                                                                                                                                                                                                                                                                                        |                                                                                                           | Printed On: 20/09/2017 10:18:39 AM          | nted Ond 2         | Prir  |
|-----------------------------------------------------------------------------------------------------------------------------------------------------------------------------------------------------------------------------------------------------------------------------------------------------------------------------------------------------------------------------------------------------------------------------------------------------------------------------------------------------------------------------------------------------------------------------------------------------------------------------------------------------------------------------------------------------------------------------------------------------------------------------------------------------------------------------------------------------------------------------------------------------------------------------------------------------------------------------------------------------------------------------------------------------------------------------------------------------------------------------------------------------------------------------------------------------------------------------------------------------------------------------------------------------------------------------------------------------------------------------------------------------------------------------------------------------------------------------------------------------------------------------------------------------------------------------------------------------------------------------------------------------------------------------------------------------------------------------------------------------------------------------------------------------------------------------------------------------------------------------------------------------------------------------------------------------------------------------------------------------|-----------------------------------------------------------------------------------------------------------|---------------------------------------------|--------------------|-------|
| Normal         Merit No         Merit No         Entrance Application         Candidate Name         Gender         Candidate Name         Gender         Candidate Name         Gender         Physe Num         Physe Phy | Male (Type A SPPU Open - S0.67 ACAP 20000                                                                 | 12 (62 MHI-LE) PHIJI02224 DHOBALE PRA       | Invert             | 10    |
| Round         Merit No         Marke<br>Lawane         Exame<br>Lawane         Application<br>TD         Candidate: Name         Geoder         Candidate: Name         Geoder         Application<br>Type         Nume         Propert<br>Propert         Propert         Prop                                                                                                                                                                                                                                                                                                                                                                                                                                                                                                                                                                                                                     | Male TYpe A SPPU 08C 68.33 ACAP 40000                                                                     | -62                                         | Level              | 25.   |
| Round         Merit Nerve         Application         Candidate Name         Gende         Candidature         None         Fundature         None         Provide         Provide         1         Sale         Eighbilty<br>Fundature         Sale         Fundature         None         Provide         Provide         1         Sale         Provide         Provide         1         Sale         Provide         Provide         1         Sale         Provide                                                                                                                                                                                                                                                                                                                                                                                                                                                                                                                                                                                                                                                           | Maie "Aype A SRTMU COBC 45.67 ACAP 20006                                                                  | #63 MHT-CET                                 |                    | 34:   |
| Round         Merit         Entrane         Application         Candidate Name         Gender         Candidature<br>Type         Round         Round<br>Englishing         And<br>Englishing         Seat         Hype         Biglishing<br>Englishing         Seat         Fast<br>Fast<br>Fast           Institute         1         -82         INT-CET         PH17109293         SMIVADE         ANANO         Male         JIDE A         Male         JIDE A         Male         JIDE A         Male         JIDE A         Mult         SPEL         PH17009275         SMIVADE         ALAP         Mult         SPEL         Mult         SPEL         SPEL         Mult         SPEL         PH17109275         SMIVEIA         Male         JIDE A         Male         JIDE A         Mult         Male         JIDE A         Mult         Male         JIDE A         Mult         SPEL         Open         SPEL                                                                                                                                                                                                                                                                                                                                                                                                                                                                                                                                                                                                                                                                                                  | Pumaia (pers: NA ,open 75.00 Acces 60000                                                                  | 64                                          | Level              | 13    |
| Round         Merit         Entrance         Application         Candidate Name         Gender         Candidature<br>Type         Application         Appli                                                                                                                                                                                                                                                                                                                                                                                                                                                                                                                                                | Maile Jerre Shipy Open - 59.00 ACAP 50000                                                                 | ,65                                         | Level              | .zt   |
| Round         Merit         Entranee         Application         Candidate Name         Gender         Candidature         Name         Fandidature         Nome         Pand         Pand         Pand         Pand         Pand         Fandidature         Pand         <                                                                                                                                                                                                                                                                                                                                                                                                                                                                                                                                                                                                                                                                                                                                   | Main Tone DBAMU Open 61.00 ACAP 30000                                                                     | , GR                                        | Level              | (31.) |
| Round       Merit       Entrance       Application       Candidate Name       Gender       Candidature       Mome       Application       Myse       Eligibility       Seat       Fead         Institute       1       82       MHT-CET       PH17109393/SMIVADE ATMARVA ANII,       Male       JIPE-A       MU       (Jar-A)       MU       (Jar-A)       S9.33       ACAP       99000         Institute       3       39       MHT-CET       PH17109395/SARGIALE BUTUIA NANDU       Female       Type-A       MU       (Jar-A)       SPU       Open       52.33       ACAP       99000         Institute       3       39       MHT-CET       PH17109395/SARGIALE BUTUIA NANDU       Female       Type-A       MU       (Jar-A)       SPU       Open       52.33       ACAP       99000         Institute       3       39       MHT-CET       PH17109395/SARGIALE BUTUIA NANDU       Female       Type-A       SPU       Open       52.33       ACAP       99000         Level       4       75       MHT-CET       PH17109395/SARGIAR SUVIR BANESA       Female       Type-A       SPU       Open       50.33       ACAP       99000         Institute       4       75       MHT-CET       PH17109393/SAR                                                                                                                                                                                                                                                                                                                                                                                                                                                                                                                                                                                                                                                                                                                                                                                      | Princis 34% A SPEU Gpen - SP.67 ACAP 0                                                                    | 20- MHT-CET                                 | Institute<br>Level | 20.   |
| Round         Merit         Entrance         Application         Candidate Name         Gender         Candidature         Nome         Apple attempts         Marks         Eligibility         Seat         Feat           1         1         -82         MHT-CET         Ph17109395 / PHTVADE ATHABVA ANIT.         Male         / Yoe         Yoe         Defence         Percentage         Feat         Feat         Feat         Pad         1         -82         MHT-CET         Ph17109395 / PHTVADE ATHABVA ANIT.         Male         / Yoe         Mul         (b1+b)         (b1+b)         (b2+b)                                                                                                                                                                                                                                                                                                                                                                                                                                                                                                                                                                                                                                                                                | Auntio 1/20 A 2000 000 55.67 ACAP 60000                                                                   | 75                                          | 10 Level           | 19.   |
| Round         Merit         Entrance         Application         Candidate Name         Gender         Candidature         Home         Provide Type         Prove Provide Type         Provid Type <td>Male For A SPPU INDEA - 50.33 ACAP 50000</td> <td>75</td> <td>Level</td> <td>28</td>                                                                                                                                                                                                                                                                                                                                                                                                                 | Male For A SPPU INDEA - 50.33 ACAP 50000                                                                  | 75                                          | Level              | 28    |
| Round         Merit         Entrance         Application         Candidate Name         Gender         Candidature         Nome         Proves                                                                                                                                                                                                                                                                                                                                                                                                                                                                                                                                                                                                                                                                                 | Patriale Type A SPPU (CBC) (VGR) 74.33 ACAP 99000                                                         | 105                                         | Level              | 3     |
| Round         Merit         Entrance         Application         Candidate Name         Gender         Candidature         Home         Part Seat         Fees           1         1         82         MHT-CET         PH17/179387         SHIVADE ATHABYA ANTI:         Male         Time A         MU         Files         State         Fees         Fees                                                                                                                                                                                                                                                                                                                                                                                                                                                                                                                                                                                                                                                                                                                                                                                                                                                                                                                                                                                                                                                                                                                                                                                                                                                                                                                                                                                                                                                                                                                                                                                                                                      | DU Female Type A SPEU Quen - 62.33 ACAP Galoo                                                             | ad MHT-CET                                  | Institute<br>Level | 26,   |
| Round Merit No Merit Entrance Application Candidate Name Gender Candidature Home Category Defence Percentance Tue Paid                                                                                                                                                                                                                                                                                                                                                                                                                                                                                                                                                                                                                                                                                                                                                                                                                                                                                                                                                                                                                                                                                                                                                                                                                                                                                                                                                                                                                                                                                                                                                                                                                                                                                                                                                                                                                                                                              | Male Jine A MU Fitte S2: CD 11 Artes MADO                                                                 | CB7                                         | Institute<br>Level | (25)  |
| CAP                                                                                                                                                                                                                                                                                                                                                                                                                                                                                                                                                                                                                                                                                                                                                                                                                                                                                                                                                                                                                                                                                                                                                                                                                                                                                                                                                                                                                                                                                                                                                                                                                                                                                                                                                                                                                                                                                                                                                                                                 | Gender Candidature Home Category Defence Percentage Type University Category Defence Percentage Type Paid | Merit Entrance Application<br>Marks Exam ID | 1000               | No.   |