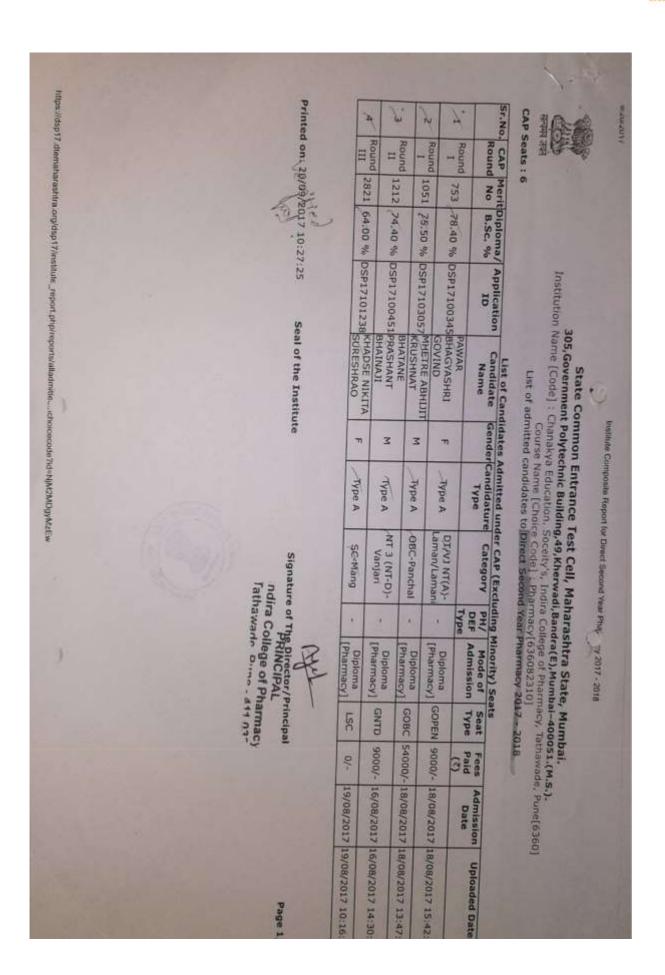

| Round         Morit         Marks         Entrance         Application         Candidate         Name         Goode         Cindidate         Name         Find         Name         Physe         Physe <th></th> <th>Printed On: 20/09/2017 10:18:39 AM</th> <th>nted Ond 2</th> <th>Prir</th>                                                                                                                                                                                                                                                                                                                                                                                                                                                                                                                                                                                                                        |                                                                                                           | Printed On: 20/09/2017 10:18:39 AM          | nted Ond 2         | Prir  |
|-----------------------------------------------------------------------------------------------------------------------------------------------------------------------------------------------------------------------------------------------------------------------------------------------------------------------------------------------------------------------------------------------------------------------------------------------------------------------------------------------------------------------------------------------------------------------------------------------------------------------------------------------------------------------------------------------------------------------------------------------------------------------------------------------------------------------------------------------------------------------------------------------------------------------------------------------------------------------------------------------------------------------------------------------------------------------------------------------------------------------------------------------------------------------------------------------------------------------------------------------------------------------------------------------------------------------------------------------------------------------------------------------------------------------------------------------------------------------------------------------------------------------------------------------------------------------------------------------------------------------------------------------------------------------------------------------------------------------------------------------------------------------------------------------------------------------------------------------------------------------------------------------------------------------------------------------------------------------------------------------------|-----------------------------------------------------------------------------------------------------------|---------------------------------------------|--------------------|-------|
| Normal         Merit No         Merit No         Entrance Application         Candidate Name         Gender         Candidate Name         Gender         Candidate Name         Gender         Physe Num         Physe Phy | Male (Type A SPPU Open - S0.67 ACAP 20000                                                                 | 12 (62 MHI-LE) PHIJI02224 DHOBALE PRA       | Invert             | 10    |
| Round         Merit No         Marke<br>Lawane         Exame<br>Lawane         Application<br>TD         Candidate: Name         Geoder         Candidate: Name         Geoder         Application<br>Type         Nume         Propert<br>Propert         Propert         Prop                                                                                                                                                                                                                                                                                                                                                                                                                                                                                                                                                                                                                     | Male TYpe A SPPU 08C 68.33 ACAP 40000                                                                     | -62                                         | Level              | 25.   |
| Round         Merit Nerve         Application         Candidate Name         Gende         Candidature         None         Fundature         None         Provide         Provide         1         Sale         Eighbilty<br>Fundature         Sale         Fundature         None         Provide         Provide         1         Sale         Provide         Provide         1         Sale         Provide         Provide         1         Sale         Provide                                                                                                                                                                                                                                                                                                                                                                                                                                                                                                                                                                                                                                                           | Maie "Aype A SRTMU COBC 45.67 ACAP 20006                                                                  | #63 MHT-CET                                 |                    | 34:   |
| Round         Merit         Entrane         Application         Candidate Name         Gender         Candidature<br>Type         Round         Round<br>Englishing         And<br>Englishing         Seat         Hype         Biglishing<br>Englishing         Seat         Fast<br>Fast<br>Fast           Institute         1         -82         INT-CET         PH17109293         SMIVADE         ANANO         Male         JIDE A         Male         JIDE A         Male         JIDE A         Male         JIDE A         Mult         SPEL         PH17009275         SMIVADE         ALAP         Mult         SPEL         Mult         SPEL         SPEL         Mult         SPEL         PH17109275         SMIVEIA         Male         JIDE A         Male         JIDE A         Mult         Male         JIDE A         Mult         Male         JIDE A         Mult         SPEL         Open         SPEL                                                                                                                                                                                                                                                                                                                                                                                                                                                                                                                                                                                                                                                                                                  | Pumaia (pers: NA ,open 75.00 Acces 60000                                                                  | 64                                          | Level              | 13    |
| Round         Merit         Entrance         Application         Candidate Name         Gender         Candidature<br>Type         Application         Appli                                                                                                                                                                                                                                                                                                                                                                                                                                                                                                                                                | Maile Jerre Shipy Open - 59.00 ACAP 50000                                                                 | ,65                                         | Level              | .zt   |
| Round         Merit         Entranee         Application         Candidate Name         Gender         Candidature         Name         Fandidature         Nome         Pand         Pand         Pand         Pand         Pand         Fandidature         Pand         <                                                                                                                                                                                                                                                                                                                                                                                                                                                                                                                                                                                                                                                                                                                                   | Main Tone DBAMU Open 61.00 ACAP 30000                                                                     | , GR                                        | Level              | (31.) |
| Round       Merit       Entrance       Application       Candidate Name       Gender       Candidature       Mome       Application       Myse       Eligibility       Seat       Fead         Institute       1       82       MHT-CET       PH17109393/SMIVADE ATMARVA ANII,       Male       JIPE-A       MU       (Jar-A)       MU       (Jar-A)       S9.33       ACAP       99000         Institute       3       39       MHT-CET       PH17109395/SARGIALE BUTUIA NANDU       Female       Type-A       MU       (Jar-A)       SPU       Open       52.33       ACAP       99000         Institute       3       39       MHT-CET       PH17109395/SARGIALE BUTUIA NANDU       Female       Type-A       MU       (Jar-A)       SPU       Open       52.33       ACAP       99000         Institute       3       39       MHT-CET       PH17109395/SARGIALE BUTUIA NANDU       Female       Type-A       SPU       Open       52.33       ACAP       99000         Level       4       75       MHT-CET       PH17109395/SARGIAR SUVIR BANESA       Female       Type-A       SPU       Open       50.33       ACAP       99000         Institute       4       75       MHT-CET       PH17109393/SAR                                                                                                                                                                                                                                                                                                                                                                                                                                                                                                                                                                                                                                                                                                                                                                                      | Princis 34% A SPEU Gpen - SP.67 ACAP 0                                                                    | 20- MHT-CET                                 | Institute<br>Level | 20.   |
| Round         Merit         Entrance         Application         Candidate Name         Gender         Candidature         Nome         Apple attempts         Marks         Eligibility         Seat         Feat           1         1         -82         MHT-CET         Ph17109395 / PHTVADE ATHABVA ANIT.         Male         / Yoe         Yoe         Defence         Percentage         Feat         Feat         Feat         Pad         1         -82         MHT-CET         Ph17109395 / PHTVADE ATHABVA ANIT.         Male         / Yoe         Mul         (b1+b)         (b1+b)         (b2+b)                                                                                                                                                                                                                                                                                                                                                                                                                                                                                                                                                                                                                                                                                | Auntio 1/20 A 2000 000 55.67 ACAP 60000                                                                   | 75                                          | 10 Level           | 19.   |
| Round         Merit         Entrance         Application         Candidate Name         Gender         Candidature         Home         Provide Type         Prove Provide Type         Provid Type <td>Male For A SPPU INDEA - 50.33 ACAP 50000</td> <td>75</td> <td>Level</td> <td>28</td>                                                                                                                                                                                                                                                                                                                                                                                                                 | Male For A SPPU INDEA - 50.33 ACAP 50000                                                                  | 75                                          | Level              | 28    |
| Round         Merit         Entrance         Application         Candidate Name         Gender         Candidature         Nome         Proves                                                                                                                                                                                                                                                                                                                                                                                                                                                                                                                                                                                                                                                                                 | Patriale Type A SPPU (CBC) (VGR) 74.33 ACAP 99000                                                         | 105                                         | Level              | 3     |
| Round         Merit         Entrance         Application         Candidate Name         Gender         Candidature         Home         Part Seat         Fees           1         1         82         MHT-CET         PH17/179387         SHIVADE ATHABYA ANTI:         Male         Time A         MU         Files         State         Fees         Fees                                                                                                                                                                                                                                                                                                                                                                                                                                                                                                                                                                                                                                                                                                                                                                                                                                                                                                                                                                                                                                                                                                                                                                                                                                                                                                                                                                                                                                                                                                                                                                                                                                      | DU Female Type A SPEU Quen - 62.33 ACAP Galoo                                                             | ad MHT-CET                                  | Institute<br>Level | 26,   |
| Round Merit No Merit Entrance Application Candidate Name Gender Candidature Home Category Defence Percentance Tue Paid                                                                                                                                                                                                                                                                                                                                                                                                                                                                                                                                                                                                                                                                                                                                                                                                                                                                                                                                                                                                                                                                                                                                                                                                                                                                                                                                                                                                                                                                                                                                                                                                                                                                                                                                                                                                                                                                              | Male Jine A MU Fitte S2: CD 11 Artes MADO                                                                 | CB7                                         | Institute<br>Level | (25)  |
| CAP                                                                                                                                                                                                                                                                                                                                                                                                                                                                                                                                                                                                                                                                                                                                                                                                                                                                                                                                                                                                                                                                                                                                                                                                                                                                                                                                                                                                                                                                                                                                                                                                                                                                                                                                                                                                                                                                                                                                                                                                 | Gender Candidature Home Category Defence Percentage Type University Category Defence Percentage Type Paid | Merit Entrance Application<br>Marks Exam ID | 1000               | No.   |