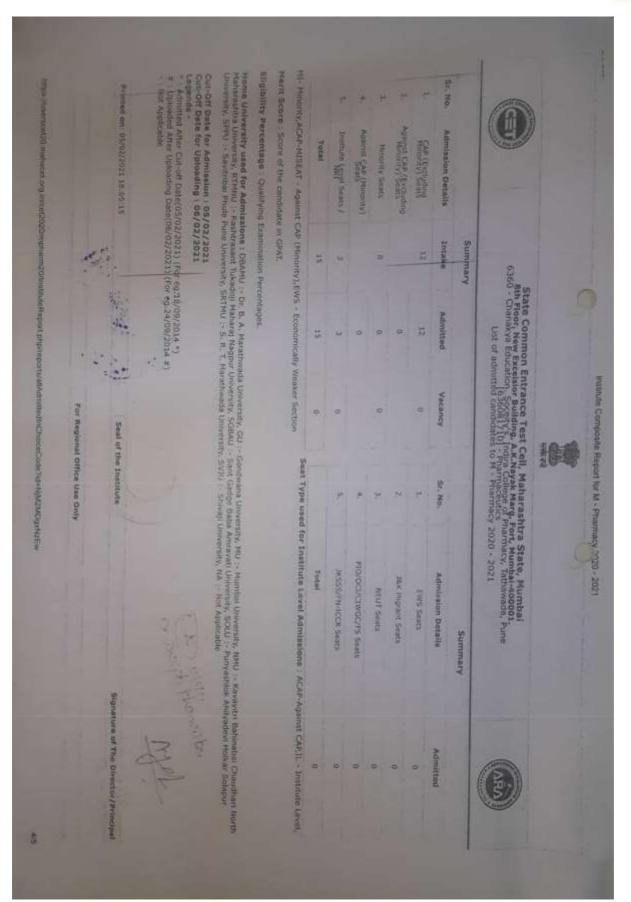

#### Criteria 2: Teaching Learning and Evaluation 2.1 Student Enrollment and Profile

2.1.2 Percentage of seats filled against seats reserved for various categories (SC, ST, OBC, Divyangjan, etc. as per applicable reservation policy during the last five years (Exclusive of supernumerary seats)

## **DVV** Clarification

**DVV response for 2.1.2:** 

Please find attached Admission extract submitted to the state OBC, SC and ST cell during the year 2017-18, 2018-19, 2019-20, 2020-21 and 2021-22