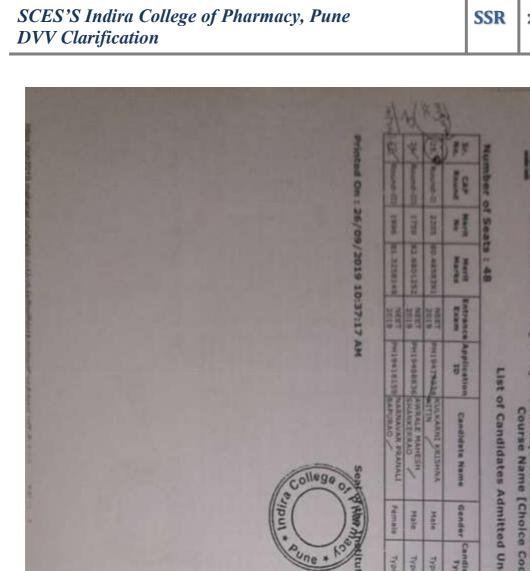

#### **BACK TO INDEX**

| Printe                                                                                         | 4 100                 | -                     | -                      | 25 1                 | 20.                   | 1                   | 1                     | -                     | 1                       | THE A                | -                     | 1. 11                                          | Numb                                                                                                                                                                                                                                                                                                                                                                                                                                                                                                                |
|------------------------------------------------------------------------------------------------|-----------------------|-----------------------|------------------------|----------------------|-----------------------|---------------------|-----------------------|-----------------------|-------------------------|----------------------|-----------------------|------------------------------------------------|---------------------------------------------------------------------------------------------------------------------------------------------------------------------------------------------------------------------------------------------------------------------------------------------------------------------------------------------------------------------------------------------------------------------------------------------------------------------------------------------------------------------|
| 406.2                                                                                          | Nonuc-111             | Round-III             | Round-III              | Round-111            | Round-III             | Round-III           | Round-Hite            | Daniel and an         | Round-IT                | Round-II (           | Round-11              |                                                | er of s                                                                                                                                                                                                                                                                                                                                                                                                                                                                                                             |
| Printed On: 20/09/2017 10:18:39 AM                                                             | 1600                  | 9443                  | 5909                   | 5054                 | 4283                  | 3367                | BOTOT                 |                       | Dist The                |                      | 80601                 | Merit No                                       | List of Can<br>Instit                                                                                                                                                                                                                                                                                                                                                                                                                                                                                               |
| 017 10:                                                                                        | 10                    | 84                    | 194                    | 197                  | 101                   | 106                 | 24                    | 1.00                  | AND AND                 | DB                   | 19-                   | Merit<br>Marks                                 | andida<br>titutio                                                                                                                                                                                                                                                                                                                                                                                                                                                                                                   |
| 18:39 A                                                                                        | MHH-CET               | MHT-CET               | MHT-CET                | MHT-CET              | MHT-CET               | MHT-CET             | MUTCHE                | THE PARTY NAME        | MHT-CET                 | MHT-CET              | MHT-CET               | Entrance<br>Exam                               | 305, c<br>tes Ad                                                                                                                                                                                                                                                                                                                                                                                                                                                                                                    |
| X                                                                                              | 122461/14d            | PH17132482            | PH17112217             | PH17156452           | PH17190343            | PH17112958          |                       | Photo 1 2 2 40        | PH17158702              | C66648141Hd          | PH17124826            | Entrance Application<br>Exam 1D                | iovernme<br>mitted to<br>• [Code]                                                                                                                                                                                                                                                                                                                                                                                                                                                                                   |
| Seal o                                                                                         | JONATHAN              | CHRISTINE KENNETH     | MANDADE AMAR JANARDHAN | GAWADE SHWETA SANJAY | BAWAR MAYURI CHHOTU   | THITE SHRIVA ABHAY  | DAVANAND              | BATMANE GHIVKANYA     | PANHALE VAISHNAVI ASHOX | TEIAS SUNIL WAGHMARE | SALVE AKSHATA RAJU    | Candidate Name                                 | State Common Entrance Test Coll, Government of Therastita<br>305, Government Polytechnic Building, 49, Kherwadi, Bandra (E), Mumbai - 400 051 (M.S.)<br>List of Candidates Admitted to First Year of Under Graduate Technical Courses in B.Pharmacy & Pharm.D for the Acad<br>Institution Name [Code] :- Chanakya Education. Soceity's, Indira College of Pharmacy, Tathawade, Pune [6360]<br>Course Name [Choice Code] :- Pharmacy [636082310]<br>List of Candidates Admitted Under CAP (Excluding Minority) Seats |
| Seal of the Institute                                                                          | Female                | Female                | Main                   | Female               | Ferral                | Female              | Female                | PLAIR                 | Fernale                 | Male                 | Female                | Gender                                         | e Entrance<br>Commo<br>Iding, 4<br>r Gradu<br>r Gradu<br>tion. Sc<br>Choice<br>Choice                                                                                                                                                                                                                                                                                                                                                                                                                               |
| stitute                                                                                        | (SWO)                 | Type A                | Type A                 | ABDIE A.             | W-BERGY               | A adve              |                       | - TYDE A              | Jype A                  | Aype A               | Ande A                | Candidature<br>Type                            | tate Common Entrance Test Cell, Government of<br>STATE COMMON ENTRANCE TES<br>Inic Building, 49, Kherwadi, Band<br>of Under Graduate Technical Cou<br>Year 2017-18<br>a Education. Soceity's, Indira Col<br>Name [Choice Code] :- Pharmacy<br>lates Admitted Under CAP (Exclu                                                                                                                                                                                                                                       |
| Signal<br>ndin<br>Tatha                                                                        | NA                    | DddS                  | SRTMU                  | Short.               | NMN                   | CDDI                | DBAMU                 | DEAS                  | SPPU                    | Udds                 | SPPU.                 | University                                     | ANCE T<br>ANCE T<br>ANCE T<br>Anical C<br>-18<br>-18<br>Ap (Exc                                                                                                                                                                                                                                                                                                                                                                                                                                                     |
| Signature of the Director/Prin<br>ndira College of Pharmac<br>Tathawade, Pune - 411 03.3       | O CANA                | -10BC                 | - 08C                  | Open                 | 080                   | V ISC /             | . Open                | 10                    | (NT-B)                  | (.SC )               | . SE                  | Category                                       | es Sell<br>ndra (E),<br>ourses in<br>ollege of<br>icy [63600<br>tuding Mi                                                                                                                                                                                                                                                                                                                                                                                                                                           |
| of the pired                                                                                   | T                     | +                     | +                      |                      | 2                     | - Va-               | COEF1                 | :                     | NT-Bといれたいつ              | EN-                  |                       |                                                | a<br>LL<br>I), Mum<br>in B.Ph<br>in B.Phar<br>508231<br>Minorit                                                                                                                                                                                                                                                                                                                                                                                                                                                     |
| Signature of the Director/Principal<br>ndira College of Pharmacy<br>Tathawade, Pune - 411 03.1 | \$9.67                | 54,33                 | 48,00                  | 71.00                | 74.33                 | 79.00               | 59,33                 | \$9.67                | 64.00                   | 57:00                | \$1,33                | PH Type<br>/ Eligibility<br>Defence Percentage | harashtra<br>JELL<br>dra (E), Mumbai - 40<br>irses in B.Pharmacy<br>lege of Pharmacy, Ti<br>[636082310]<br>ding Minority) Seats                                                                                                                                                                                                                                                                                                                                                                                     |
| Sipal                                                                                          | Al                    | GOBCH                 | GOBCO                  | PWDC                 | GOPEND                | TONADO              | DEFS                  | GSTO                  | GNTIH                   | GSCH.                | LSCH                  | Seat<br>Type                                   | 00 051<br>& Phar<br>athawa                                                                                                                                                                                                                                                                                                                                                                                                                                                                                          |
|                                                                                                | 60000                 | 50860                 | 30860                  |                      | 00005                 | -                   | - 25                  | 2006                  | 5860                    | 0                    | 0                     | Pees                                           | (M.S.)<br>m.D fo<br>ide, Pu                                                                                                                                                                                                                                                                                                                                                                                                                                                                                         |
| Pag                                                                                            | 30/07/201             | 27/07/201             | 26/07/201              | 28/07/2017           | 29/07/201             | 29/07/201           | 29/07/201             | 30/07/201             | 29/07/201               | 28/07/2017           | 26/07/201             | Admissio<br>Data                               | Setta<br>Sett<br>Ira (E), Mumbai - 400 051 (M.S.)<br>rses in B.Pharmacy & Pharm.D for the Academic<br>lege of Pharmacy, Tathawade, Pune [6360]<br>[636082310]<br>[636082310]<br>ding Minority) Seats                                                                                                                                                                                                                                                                                                                |
| Page No : 2/6                                                                                  | 30/07/2017 30/07/2017 | 27/07/2017 27/07/2017 | 26/07/2017 26/07/2017  | 7 28/07/2017         | 20/07/2017 20/07/2017 | 102/2017 29/07/2017 | 29/07/2017 29/07/2017 | 30/07/2017 30/07/2017 | 29/07/2017 29/07/2017   | 17 28/07/2017        | 26/07/2017 26/07/2017 | Admission Uploaded                             | ademic                                                                                                                                                                                                                                                                                                                                                                                                                                                                                                              |