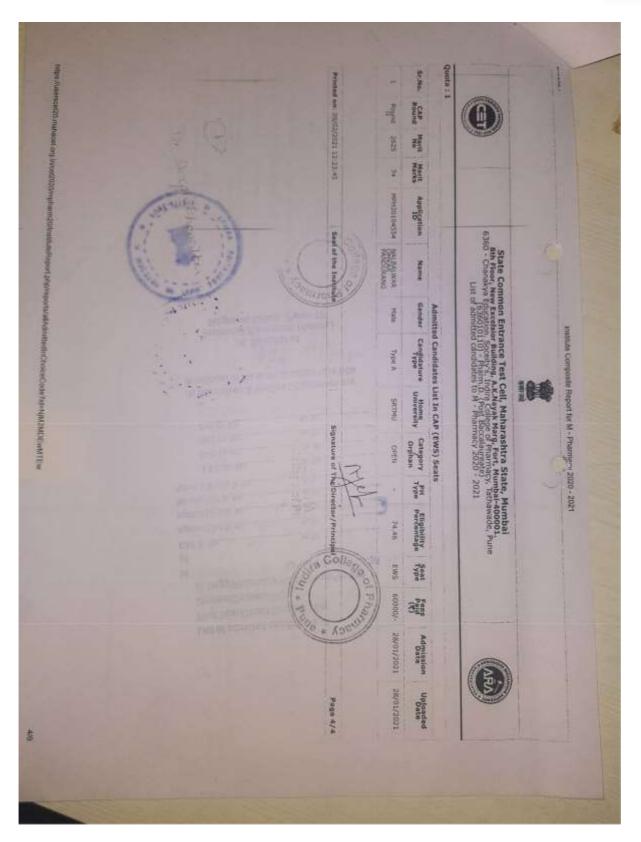

#### Criteria 2: Teaching Learning and Evaluation 2.1 Student Enrollment and Profile

2.1.2 Percentage of seats filled against seats reserved for various categories (SC, ST, OBC, Divyangjan, etc. as per applicable reservation policy during the last five years (Exclusive of supernumerary seats)

### **DVV Query**

Provide Admission extract submitted to the state OBC, SC and ST cell during the year 2017-18, 2018-19, 2019-20, 2020-21 and 2021-22

## **DVV** Clarification

**DVV response for 2.1.2:** 

Please find attached Admission extract submitted to the state OBC, SC and ST cell during the year 2017-18, 2018-19, 2019-20, 2020-21 and 2021-22