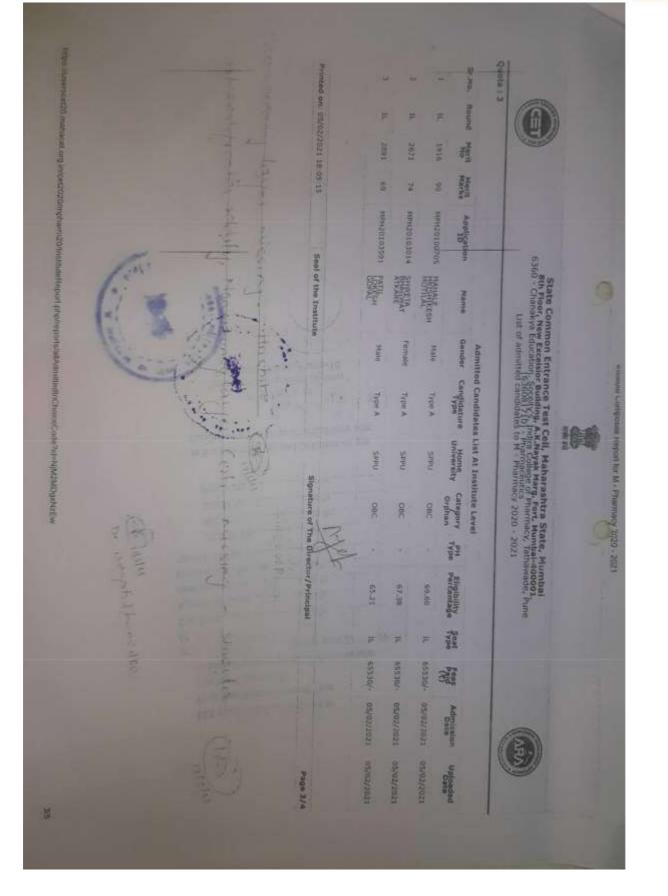

#### **BACK TO INDEX**

| Printe                                                                                         | 4 100                 | -                     | -                      | 25 1                 | 20.                   | 1                   | 1                     | -                     | 1                       | THE A                | -                     | 1. 11                                          | Numb                                                                                                                                                                                                                                                                                                                                                                                                                                                                                                                |
|------------------------------------------------------------------------------------------------|-----------------------|-----------------------|------------------------|----------------------|-----------------------|---------------------|-----------------------|-----------------------|-------------------------|----------------------|-----------------------|------------------------------------------------|---------------------------------------------------------------------------------------------------------------------------------------------------------------------------------------------------------------------------------------------------------------------------------------------------------------------------------------------------------------------------------------------------------------------------------------------------------------------------------------------------------------------|
| 406.2                                                                                          | Nonuc-111             | Round-III             | Round-III              | Round-111            | Round-III             | Round-III           | Round-Hite            | Daniel and an         | Round-IT                | Round-II (           | Round-11              |                                                | er of s                                                                                                                                                                                                                                                                                                                                                                                                                                                                                                             |
| Printed On: 20/09/2017 10:18:39 AM                                                             | 1600                  | 9443                  | 5909                   | 5054                 | 4283                  | 3367                | BOTOT                 |                       | Dist The                |                      | 80601                 | Merit No                                       | List of Can<br>Instit                                                                                                                                                                                                                                                                                                                                                                                                                                                                                               |
| 017 10:                                                                                        | 10                    | 84                    | 194                    | 197                  | 101                   | 106                 | 24                    | 1.00                  | AND AND                 | DB                   | 19-                   | Merit<br>Marks                                 | andida<br>titutio                                                                                                                                                                                                                                                                                                                                                                                                                                                                                                   |
| 18:39 A                                                                                        | MHH-CET               | MHT-CET               | MHT-CET                | MHT-CET              | MHT-CET               | MHT-CET             | MUTCHE                | THE PARTY NAME        | MHT-CET                 | MHT-CET              | MHT-CET               | Entrance<br>Exam                               | 305, c<br>tes Ad                                                                                                                                                                                                                                                                                                                                                                                                                                                                                                    |
| X                                                                                              | 122461/14d            | PH17132482            | PH17112217             | PH17156452           | PH17190343            | PH17112958          |                       | Photo 1 2 2 40        | PH17158702              | C66648141Hd          | PH17124826            | Entrance Application<br>Exam 1D                | iovernme<br>mitted to<br>• [Code]                                                                                                                                                                                                                                                                                                                                                                                                                                                                                   |
| Seal o                                                                                         | JONATHAN              | CHRISTINE KENNETH     | MANDADE AMAR JANARDHAN | GAWADE SHWETA SANJAY | BAWAR MAYURI CHHOTU   | THITE SHRIVA ABHAY  | DAVANAND              | BATMANE GHIVKANYA     | PANHALE VAISHNAVI ASHOX | TEIAS SUNIL WAGHMARE | SALVE AKSHATA RAJU    | Candidate Name                                 | State Common Entrance Test Coll, Government of Therastita<br>305, Government Polytechnic Building, 49, Kherwadi, Bandra (E), Mumbai - 400 051 (M.S.)<br>List of Candidates Admitted to First Year of Under Graduate Technical Courses in B.Pharmacy & Pharm.D for the Acad<br>Institution Name [Code] :- Chanakya Education. Soceity's, Indira College of Pharmacy, Tathawade, Pune [6360]<br>Course Name [Choice Code] :- Pharmacy [636082310]<br>List of Candidates Admitted Under CAP (Excluding Minority) Seats |
| Seal of the Institute                                                                          | Female                | Female                | Main                   | Female               | Ferral                | Female              | Female                | PLAIR                 | Fernale                 | Male                 | Female                | Gender                                         | e Entrance<br>Commo<br>Iding, 4<br>r Gradu<br>r Gradu<br>tion. Sc<br>Choice<br>Choice                                                                                                                                                                                                                                                                                                                                                                                                                               |
| stitute                                                                                        | (SWO)                 | Type A                | Type A                 | ABDIE A.             | W-BERGY               | A adve              |                       | - TYDE A              | Jype A                  | Aype A               | Ande A                | Candidature<br>Type                            | tate Common Entrance Test Cell, Government of<br>STATE COMMON ENTRANCE TES<br>Inic Building, 49, Kherwadi, Band<br>of Under Graduate Technical Cou<br>Year 2017-18<br>a Education. Soceity's, Indira Col<br>Name [Choice Code] :- Pharmacy<br>lates Admitted Under CAP (Exclu                                                                                                                                                                                                                                       |
| Signal<br>ndin<br>Tatha                                                                        | NA                    | DddS                  | SRTMU                  | Short.               | NMN                   | CDDI                | DBAMU                 | DEAS                  | SPPU                    | Udds                 | SPPU.                 | University                                     | ANCE T<br>ANCE T<br>ANCE T<br>Anical C<br>-18<br>-18<br>Ap (Exc                                                                                                                                                                                                                                                                                                                                                                                                                                                     |
| Signature of the Director/Prin<br>ndira College of Pharmac<br>Tathawade, Pune - 411 03.3       | O CANA                | -10BC                 | - 08C                  | Open                 | 080                   | V ISC /             | . Open                | 10                    | (NT-B)                  | (.SC )               | . SE                  | Category                                       | es Sell<br>ndra (E),<br>ourses in<br>ollege of<br>icy [63600<br>tuding Mi                                                                                                                                                                                                                                                                                                                                                                                                                                           |
| of the pired                                                                                   | T                     | +                     | +                      |                      | 2                     | - Va-               | COEF1                 | :                     | NT-Bといれたいつ              | EN-                  |                       |                                                | a<br>LL<br>I), Mum<br>in B.Ph<br>in B.Phar<br>508231<br>Minorit                                                                                                                                                                                                                                                                                                                                                                                                                                                     |
| Signature of the Director/Principal<br>ndira College of Pharmacy<br>Tathawade, Pune - 411 03.1 | \$9.67                | 54,33                 | 48,00                  | 71.00                | 74.33                 | 79.00               | 59,33                 | \$9.67                | 64.00                   | 57:00                | \$1,33                | PH Type<br>/ Eligibility<br>Defence Percentage | harashtra<br>JELL<br>dra (E), Mumbai - 40<br>irses in B.Pharmacy<br>lege of Pharmacy, Ti<br>[636082310]<br>ding Minority) Seats                                                                                                                                                                                                                                                                                                                                                                                     |
| Sipal                                                                                          | Al                    | GOBCH                 | GOBCO                  | PWDC                 | GOPEND                | TONADO              | DEFS                  | GSTO                  | GNTIH                   | GSCH.                | LSCH                  | Seat<br>Type                                   | 00 051<br>& Phar<br>athawa                                                                                                                                                                                                                                                                                                                                                                                                                                                                                          |
|                                                                                                | 60000                 | 50860                 | 30860                  |                      | 00005                 | -                   | - 25                  | 2006                  | 5860                    | 0                    | 0                     | Pees                                           | (M.S.)<br>m.D fo<br>ide, Pu                                                                                                                                                                                                                                                                                                                                                                                                                                                                                         |
| Pag                                                                                            | 30/07/201             | 27/07/201             | 26/07/201              | 28/07/2017           | 29/07/201             | 29/07/201           | 29/07/201             | 30/07/201             | 29/07/201               | 28/07/2017           | 26/07/201             | Admissio<br>Data                               | Setta<br>Sett<br>Ira (E), Mumbai - 400 051 (M.S.)<br>rses in B.Pharmacy & Pharm.D for the Academic<br>lege of Pharmacy, Tathawade, Pune [6360]<br>[636082310]<br>[636082310]<br>ding Minority) Seats                                                                                                                                                                                                                                                                                                                |
| Page No : 2/6                                                                                  | 30/07/2017 30/07/2017 | 27/07/2017 27/07/2017 | 26/07/2017 26/07/2017  | 7 28/07/2017         | 20/07/2017 20/07/2017 | 102/2017 29/07/2017 | 29/07/2017 29/07/2017 | 30/07/2017 30/07/2017 | 29/07/2017 29/07/2017   | 17 28/07/2017        | 26/07/2017 26/07/2017 | Admission Uploaded                             | ademic                                                                                                                                                                                                                                                                                                                                                                                                                                                                                                              |

| Round         Morit         Marks         Entrance         Application         Candidate         Name         Goode         Cindidate         Name         Find         Name         Physe         Physe <th></th> <th>Printed On: 20/09/2017 10:18:39 AM</th> <th>nted Ond 2</th> <th>Prir</th>                                                                                                                                                                                                                                                                                                                                                                                                                                                                                                                                                                                                                        |                                                                                                           | Printed On: 20/09/2017 10:18:39 AM          | nted Ond 2         | Prir  |
|-----------------------------------------------------------------------------------------------------------------------------------------------------------------------------------------------------------------------------------------------------------------------------------------------------------------------------------------------------------------------------------------------------------------------------------------------------------------------------------------------------------------------------------------------------------------------------------------------------------------------------------------------------------------------------------------------------------------------------------------------------------------------------------------------------------------------------------------------------------------------------------------------------------------------------------------------------------------------------------------------------------------------------------------------------------------------------------------------------------------------------------------------------------------------------------------------------------------------------------------------------------------------------------------------------------------------------------------------------------------------------------------------------------------------------------------------------------------------------------------------------------------------------------------------------------------------------------------------------------------------------------------------------------------------------------------------------------------------------------------------------------------------------------------------------------------------------------------------------------------------------------------------------------------------------------------------------------------------------------------------------|-----------------------------------------------------------------------------------------------------------|---------------------------------------------|--------------------|-------|
| Normal         Merit No         Merit No         Entrance Application         Candidate Name         Gender         Candidate Name         Gender         Candidate Name         Gender         Physe Num         Physe Phy | Male (Type A SPPU Open - S0.67 ACAP 20000                                                                 | 12 (62 MHI-LE) PHIJI02224 DHOBALE PRA       | Invert             | 10    |
| Round         Merit No         Marke<br>Lawane         Exame<br>Lawane         Application<br>TD         Candidate: Name         Geoder         Candidate: Name         Geoder         Application<br>Type         Nume         Propert<br>Propert         Propert         Prop                                                                                                                                                                                                                                                                                                                                                                                                                                                                                                                                                                                                                     | Male TYpe A SPPU 08C 68.33 ACAP 40000                                                                     | -62                                         | Level              | 25.   |
| Round         Merit Nerve         Application         Candidate Name         Gende         Candidature         None         Fundature         None         Provide         Provide         1         Sale         Eighbilty<br>Fundature         Sale         Fundature         None         Provide         Provide         1         Sale         Provide         Provide         1         Sale         Provide         Provide         1         Sale         Provide                                                                                                                                                                                                                                                                                                                                                                                                                                                                                                                                                                                                                                                           | Maie "Aype A SRTMU COBC 45.67 ACAP 20006                                                                  | #63 MHT-CET                                 |                    | 34:   |
| Round         Merit         Entrane         Application         Candidate Name         Gender         Candidature<br>Type         Round         Round<br>Englishing         And<br>Englishing         Seat         Hype         Biglishing<br>Englishing         Seat         Fast<br>Fast<br>Fast           Institute         1         -82         INT-CET         PH17109293         SMIVADE         ANANO         Male         JIDE A         Male         JIDE A         Male         JIDE A         Male         JIDE A         Mult         SPEL         PH17009275         SMIVADE         ALAP         Mult         SPEL         Mult         SPEL         SPEL         Mult         SPEL         PH17109275         SMIVEIA         Male         JIDE A         Male         JIDE A         Mult         Male         JIDE A         Mult         Male         JIDE A         Mult         SPEL         Open         SPEL                                                                                                                                                                                                                                                                                                                                                                                                                                                                                                                                                                                                                                                                                                  | Pumaia (pers: NA ,open 75.00 Acces 60000                                                                  | 64                                          | Level              | 13    |
| Round         Merit         Entrance         Application         Candidate Name         Gender         Candidature<br>Type         Application         Appli                                                                                                                                                                                                                                                                                                                                                                                                                                                                                                                                                | Maile Jerre Shipy Open - 59.00 ACAP 50000                                                                 | ,65                                         | Level              | .zt   |
| Round         Merit         Entranee         Application         Candidate Name         Gender         Candidature         Name         Fandidature         Nome         Pand         Pand         Pand         Pand         Pand         Fandidature         Pand         <                                                                                                                                                                                                                                                                                                                                                                                                                                                                                                                                                                                                                                                                                                                                   | Main Tone DBAMU Open 61.00 ACAP 30000                                                                     | , GR                                        | Level              | (31.) |
| Round       Merit       Entrance       Application       Candidate Name       Gender       Candidature       Mome       Application       Myse       Eligibility       Seat       Fead         Institute       1       82       MHT-CET       PH17109393/SMIVADE ATMARVA ANII,       Male       JIPE-A       MU       (Jar-A)       MU       (Jar-A)       S9.33       ACAP       99000         Institute       3       39       MHT-CET       PH17109395/SARGIALE BUTUIA NANDU       Female       Type-A       MU       (Jar-A)       SPU       Open       52.33       ACAP       99000         Institute       3       39       MHT-CET       PH17109395/SARGIALE BUTUIA NANDU       Female       Type-A       MU       (Jar-A)       SPU       Open       52.33       ACAP       99000         Institute       3       39       MHT-CET       PH17109395/SARGIALE BUTUIA NANDU       Female       Type-A       SPU       Open       52.33       ACAP       99000         Level       4       75       MHT-CET       PH17109395/SARGIAR SUVIR BANESA       Female       Type-A       SPU       Open       50.33       ACAP       99000         Institute       4       75       MHT-CET       PH17109393/SAR                                                                                                                                                                                                                                                                                                                                                                                                                                                                                                                                                                                                                                                                                                                                                                                      | Princis 34% A SPEU Gpen - SP.67 ACAP 0                                                                    | 20- MHT-CET                                 | Institute<br>Level | 20.   |
| Round         Merit         Entrance         Application         Candidate Name         Gender         Candidature         Nome         Apple attempts         Marks         Eligibility         Seat         Feat           1         1         -82         MHT-CET         Ph17109395 / PHTVADE ATHABVA ANIT.         Male         / Yoe         Yoe         Defence         Percentage         Feat         Feat         Feat         Pad         1         -82         MHT-CET         Ph17109395 / PHTVADE ATHABVA ANIT.         Male         / Yoe         Mul         (b1+b)         (b1+b)         (b2+b)                                                                                                                                                                                                                                                                                                                                                                                                                                                                                                                                                                                                                                                                                | Auntio 1/20 A 2000 000 55.67 ACAP 60000                                                                   | 75                                          | 10 Level           | 19.   |
| Round         Merit         Entrance         Application         Candidate Name         Gender         Candidature         Home         Provide Type         Prove Provide Type         Provid Type <td>Male For A SPPU INDEA - 50.33 ACAP 50000</td> <td>75</td> <td>Level</td> <td>28</td>                                                                                                                                                                                                                                                                                                                                                                                                                 | Male For A SPPU INDEA - 50.33 ACAP 50000                                                                  | 75                                          | Level              | 28    |
| Round         Merit         Entrance         Application         Candidate Name         Gender         Candidature         Nome         Proves                                                                                                                                                                                                                                                                                                                                                                                                                                                                                                                                                                                                                                                                                 | Patriale Type A SPPU (CBC) (VGR) 74.33 ACAP 99000                                                         | 105                                         | Level              | 3     |
| Round         Merit         Entrance         Application         Candidate Name         Gender         Candidature         Home         Part Seat         Fees           1         1         82         MHT-CET         PH17/179387         SHIVADE ATHABYA ANTI:         Male         Time A         MU         Files         State         Fees         Fees                                                                                                                                                                                                                                                                                                                                                                                                                                                                                                                                                                                                                                                                                                                                                                                                                                                                                                                                                                                                                                                                                                                                                                                                                                                                                                                                                                                                                                                                                                                                                                                                                                      | DU Female Type A SPEU Quen - 62.33 ACAP Galoo                                                             | ad MHT-CET                                  | Institute<br>Level | 26,   |
| Round Merit No Merit Entrance Application Candidate Name Gender Candidature Home Category Defence Percentance Tue Paid                                                                                                                                                                                                                                                                                                                                                                                                                                                                                                                                                                                                                                                                                                                                                                                                                                                                                                                                                                                                                                                                                                                                                                                                                                                                                                                                                                                                                                                                                                                                                                                                                                                                                                                                                                                                                                                                              | Male Jine A MU Fitte S2: CD 11 Artes MADO                                                                 | CB7                                         | Institute<br>Level | (25)  |
| CAP                                                                                                                                                                                                                                                                                                                                                                                                                                                                                                                                                                                                                                                                                                                                                                                                                                                                                                                                                                                                                                                                                                                                                                                                                                                                                                                                                                                                                                                                                                                                                                                                                                                                                                                                                                                                                                                                                                                                                                                                 | Gender Candidature Home Category Defence Percentage Type University Category Defence Percentage Type Paid | Merit Entrance Application<br>Marks Exam ID | 1000               | No.   |