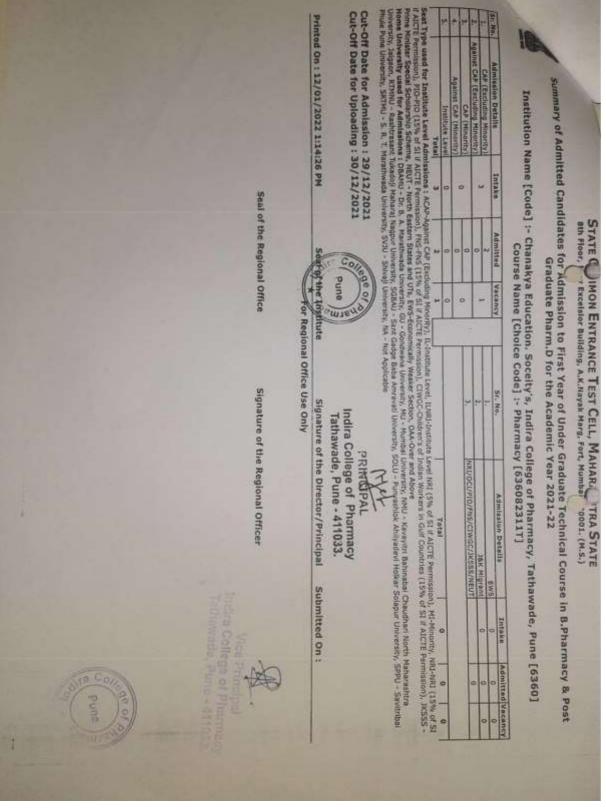

#### INDEX

| Sr No | Documents                                  | Pg No   |
|-------|--------------------------------------------|---------|
| 1     | Approved admission list from DTE, RO, PUNE |         |
| a)    | <u>AY:2017-18</u>                          | 3-32    |
| b)    | AY:2018-19                                 | 33-55   |
| c)    | <u>AY:2019-20</u>                          | 56-87   |
| d)    | <u>AY:2020-21</u>                          | 88-132  |
| e)    | <u>AY:2021-22</u>                          | 133-177 |

**APPROVED ADMISSION LIST FROM DTE, RO, PUNE FOR AY 2017-18** 