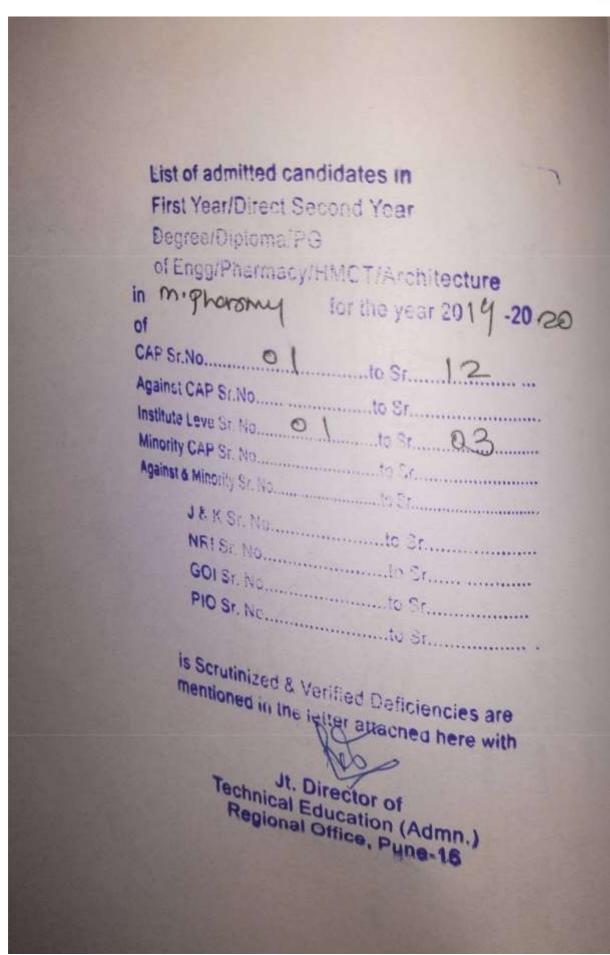

#### INDEX

| Sr No | Documents                                  | Pg No   |
|-------|--------------------------------------------|---------|
| 1     | Approved admission list from DTE, RO, PUNE |         |
| a)    | <u>AY:2017-18</u>                          | 3-32    |
| b)    | AY:2018-19                                 | 33-55   |
| c)    | <u>AY:2019-20</u>                          | 56-87   |
| d)    | <u>AY:2020-21</u>                          | 88-132  |
| e)    | <u>AY:2021-22</u>                          | 133-177 |

**APPROVED ADMISSION LIST FROM DTE, RO, PUNE FOR AY 2017-18** 