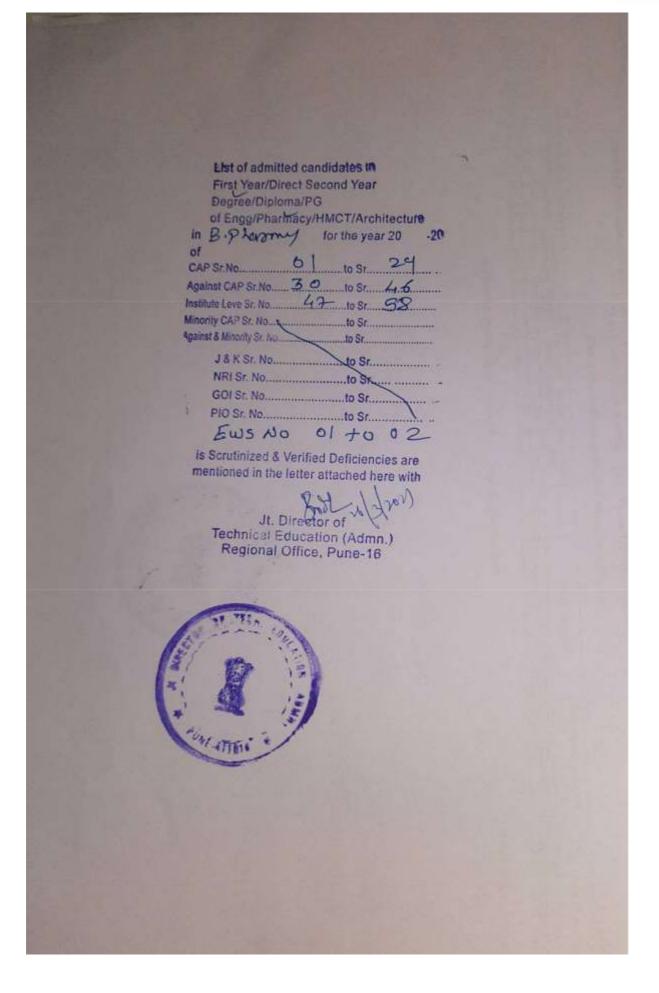

#### **BACK TO INDEX**

| Printe                                                                                         | 4 100                 | -                     | -                      | 25 1                 | 20.                   | 1                   | 1                     | -                     | 1                       | THE A                | -                     | 1. 11                                          | Numb                                                                                                                                                                                                                                                                                                                                                                                                                                                                                                                |
|------------------------------------------------------------------------------------------------|-----------------------|-----------------------|------------------------|----------------------|-----------------------|---------------------|-----------------------|-----------------------|-------------------------|----------------------|-----------------------|------------------------------------------------|---------------------------------------------------------------------------------------------------------------------------------------------------------------------------------------------------------------------------------------------------------------------------------------------------------------------------------------------------------------------------------------------------------------------------------------------------------------------------------------------------------------------|
| 406.2                                                                                          | Nonuc-111             | Round-III             | Round-III              | Round-111            | Round-III             | Round-III           | Round-Hite            | Daniel and an         | Round-IT                | Round-II (           | Round-11              |                                                | er of s                                                                                                                                                                                                                                                                                                                                                                                                                                                                                                             |
| Printed On: 20/09/2017 10:18:39 AM                                                             | 1600                  | 9443                  | 5909                   | 5054                 | 4283                  | 3367                | BOTOT                 |                       | Dist The                |                      | 80601                 | Merit No                                       | List of Can<br>Instit                                                                                                                                                                                                                                                                                                                                                                                                                                                                                               |
| 017 10:                                                                                        | 10                    | 84                    | 194                    | 197                  | 101                   | 106                 | 24                    | 1.00                  | AND AND                 | DB                   | 19-                   | Merit<br>Marks                                 | andida<br>titutio                                                                                                                                                                                                                                                                                                                                                                                                                                                                                                   |
| 18:39 A                                                                                        | MHH-CET               | MHT-CET               | MHT-CET                | MHT-CET              | MHT-CET               | MHT-CET             | MUTCHE                | THE PARTY NAME        | MHT-CET                 | MHT-CET              | MHT-CET               | Entrance<br>Exam                               | 305, c<br>tes Ad                                                                                                                                                                                                                                                                                                                                                                                                                                                                                                    |
| X                                                                                              | 122461/14d            | PH17132482            | PH17112217             | PH17156452           | PH17190343            | PH17112958          |                       | Photo 1 2 2 40        | PH17158702              | C66648141Hd          | PH17124826            | Entrance Application<br>Exam 1D                | iovernme<br>mitted to<br>• [Code]                                                                                                                                                                                                                                                                                                                                                                                                                                                                                   |
| Seal o                                                                                         | JONATHAN              | CHRISTINE KENNETH     | MANDADE AMAR JANARDHAN | GAWADE SHWETA SANJAY | BAWAR MAYURI CHHOTU   | THITE SHRIVA ABHAY  | DAVANAND              | BATMANE GHIVKANYA     | PANHALE VAISHNAVI ASHOX | TEIAS SUNIL WAGHMARE | SALVE AKSHATA RAJU    | Candidate Name                                 | State Common Entrance Test Coll, Government of Therastita<br>305, Government Polytechnic Building, 49, Kherwadi, Bandra (E), Mumbai - 400 051 (M.S.)<br>List of Candidates Admitted to First Year of Under Graduate Technical Courses in B.Pharmacy & Pharm.D for the Acad<br>Institution Name [Code] :- Chanakya Education. Soceity's, Indira College of Pharmacy, Tathawade, Pune [6360]<br>Course Name [Choice Code] :- Pharmacy [636082310]<br>List of Candidates Admitted Under CAP (Excluding Minority) Seats |
| Seal of the Institute                                                                          | Female                | Female                | Main                   | Female               | Ferral                | Female              | Female                | PLAIR                 | Fernale                 | Male                 | Female                | Gender                                         | e Entrance<br>Commo<br>Iding, 4<br>r Gradu<br>r Gradu<br>tion. Sc<br>Choice<br>Choice                                                                                                                                                                                                                                                                                                                                                                                                                               |
| stitute                                                                                        | (SWO)                 | Type A                | Type A                 | ABDIE A.             | W-BERGY               | A adve              |                       | - TYDE A              | Jype A                  | Aype A               | Ande A                | Candidature<br>Type                            | tate Common Entrance Test Cell, Government of<br>STATE COMMON ENTRANCE TES<br>Inic Building, 49, Kherwadi, Band<br>of Under Graduate Technical Cou<br>Year 2017-18<br>a Education. Soceity's, Indira Col<br>Name [Choice Code] :- Pharmacy<br>lates Admitted Under CAP (Exclu                                                                                                                                                                                                                                       |
| Signal<br>ndin<br>Tatha                                                                        | NA                    | DddS                  | SRTMU                  | Short.               | NMN                   | CDDI                | DBAMU                 | DEAS                  | SPPU                    | Udds                 | SPPU.                 | University                                     | ANCE T<br>ANCE T<br>ANCE T<br>Anical C<br>-18<br>-18<br>Ap (Exc                                                                                                                                                                                                                                                                                                                                                                                                                                                     |
| Signature of the Director/Prin<br>ndira College of Pharmac<br>Tathawade, Pune - 411 03.3       | O CANA                | -10BC                 | - 08C                  | Open                 | 080                   | V ISC /             | . Open                | 10                    | (NT-B)                  | (.SC )               | . SE                  | Category                                       | es Sell<br>ndra (E),<br>ourses in<br>ollege of<br>icy [63600<br>tuding Mi                                                                                                                                                                                                                                                                                                                                                                                                                                           |
| of the pired                                                                                   | T                     | +                     | +                      |                      | 2                     | - Va-               | COEF1                 | :                     | NT-Bといれたいつ              | EN-                  |                       |                                                | a<br>LL<br>I), Mum<br>in B.Ph<br>in B.Phar<br>508231<br>Minorit                                                                                                                                                                                                                                                                                                                                                                                                                                                     |
| Signature of the Director/Principal<br>ndira College of Pharmacy<br>Tathawade, Pune - 411 03.1 | \$9.67                | 54,33                 | 48,00                  | 71.00                | 74.33                 | 79.00               | 59,33                 | \$9.67                | 64.00                   | 57:00                | \$1,33                | PH Type<br>/ Eligibility<br>Defence Percentage | harashtra<br>JELL<br>dra (E), Mumbai - 40<br>irses in B.Pharmacy<br>lege of Pharmacy, Ti<br>[636082310]<br>ding Minority) Seats                                                                                                                                                                                                                                                                                                                                                                                     |
| Sipal                                                                                          | Al                    | GOBCH                 | GOBCO                  | PWDC                 | GOPEND                | TONADO              | DEFS                  | GSTO                  | GNTIH                   | GSCH.                | LSCH                  | Seat<br>Type                                   | 00 051<br>& Phar<br>athawa                                                                                                                                                                                                                                                                                                                                                                                                                                                                                          |
|                                                                                                | 60000                 | 50860                 | 30860                  |                      | 00005                 | -                   | - 25                  | 2006                  | 5860                    | 0                    | 0                     | Pees                                           | (M.S.)<br>m.D fo<br>ide, Pu                                                                                                                                                                                                                                                                                                                                                                                                                                                                                         |
| Pag                                                                                            | 30/07/201             | 27/07/201             | 26/07/201              | 28/07/2017           | 29/07/201             | 29/07/201           | 29/07/201             | 30/07/201             | 29/07/201               | 28/07/2017           | 26/07/201             | Admissio<br>Data                               | Setta<br>Sett<br>Ira (E), Mumbai - 400 051 (M.S.)<br>rses in B.Pharmacy & Pharm.D for the Academic<br>lege of Pharmacy, Tathawade, Pune [6360]<br>[636082310]<br>[636082310]<br>ding Minority) Seats                                                                                                                                                                                                                                                                                                                |
| Page No : 2/6                                                                                  | 30/07/2017 30/07/2017 | 27/07/2017 27/07/2017 | 26/07/2017 26/07/2017  | 7 28/07/2017         | 20/07/2017 20/07/2017 | 102/2017 29/07/2017 | 29/07/2017 29/07/2017 | 30/07/2017 30/07/2017 | 29/07/2017 29/07/2017   | 17 28/07/2017        | 26/07/2017 26/07/2017 | Admission Uploaded                             | ademic                                                                                                                                                                                                                                                                                                                                                                                                                                                                                                              |