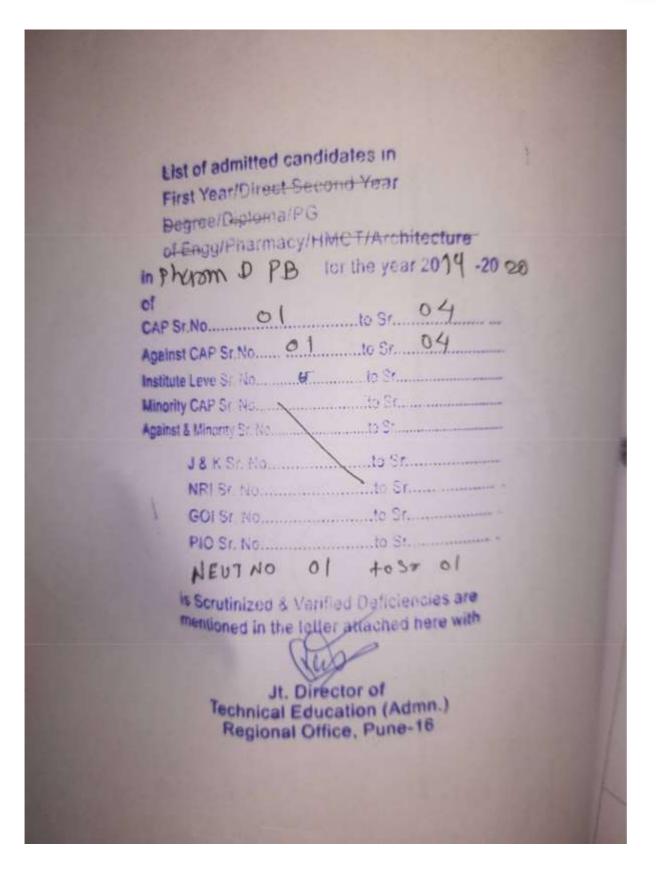

#### **BACK TO INDEX**

| Printe                                                                                         | 4 100                 | -                     | -                      | 25 1                 | 20.                   | 1                   | 1                     | -                     | 1                       | THE A                | -                     | 1. 11                                          | Numb                                                                                                                                                                                                                                                                                                                                                                                                                                                                                                                |
|------------------------------------------------------------------------------------------------|-----------------------|-----------------------|------------------------|----------------------|-----------------------|---------------------|-----------------------|-----------------------|-------------------------|----------------------|-----------------------|------------------------------------------------|---------------------------------------------------------------------------------------------------------------------------------------------------------------------------------------------------------------------------------------------------------------------------------------------------------------------------------------------------------------------------------------------------------------------------------------------------------------------------------------------------------------------|
| 406.2                                                                                          | Nonuc-111             | Round-III             | Round-III              | Round-111            | Round-III             | Round-III           | Round-Hite            | Daniel and an         | Round-IT                | Round-II (           | Round-11              |                                                | er of s                                                                                                                                                                                                                                                                                                                                                                                                                                                                                                             |
| Printed On: 20/09/2017 10:18:39 AM                                                             | 1600                  | 9443                  | 5909                   | 5054                 | 4283                  | 3367                | BOTOT                 |                       | Dist The                |                      | 80601                 | Merit No                                       | List of Can<br>Instit                                                                                                                                                                                                                                                                                                                                                                                                                                                                                               |
| 017 10:                                                                                        | 10                    | 84                    | 194                    | 197                  | 101                   | 106                 | 24                    | 1.00                  | AND AND                 | DB                   | 19-                   | Merit<br>Marks                                 | andida<br>titutio                                                                                                                                                                                                                                                                                                                                                                                                                                                                                                   |
| 18:39 A                                                                                        | MHH-CET               | MHT-CET               | MHT-CET                | MHT-CET              | MHT-CET               | MHT-CET             | MUTCHE                | THE PARTY NAME        | MHT-CET                 | MHT-CET              | MHT-CET               | Entrance<br>Exam                               | 305, c<br>tes Ad                                                                                                                                                                                                                                                                                                                                                                                                                                                                                                    |
| X                                                                                              | 122461/14d            | PH17132482            | PH17112217             | PH17156452           | PH17190343            | PH17112958          |                       | Photo 1 2 2 40        | PH17158702              | C66648141Hd          | PH17124826            | Entrance Application<br>Exam 1D                | iovernme<br>mitted to<br>• [Code]                                                                                                                                                                                                                                                                                                                                                                                                                                                                                   |
| Seal o                                                                                         | JONATHAN              | CHRISTINE KENNETH     | MANDADE AMAR JANARDHAN | GAWADE SHWETA SANJAY | BAWAR MAYURI CHHOTU   | THITE SHRIVA ABHAY  | DAVANAND              | BATMANE GHIVKANYA     | PANHALE VAISHNAVI ASHOX | TEIAS SUNIL WAGHMARE | SALVE AKSHATA RAJU    | Candidate Name                                 | State Common Entrance Test Coll, Government of Therastita<br>305, Government Polytechnic Building, 49, Kherwadi, Bandra (E), Mumbai - 400 051 (M.S.)<br>List of Candidates Admitted to First Year of Under Graduate Technical Courses in B.Pharmacy & Pharm.D for the Acad<br>Institution Name [Code] :- Chanakya Education. Soceity's, Indira College of Pharmacy, Tathawade, Pune [6360]<br>Course Name [Choice Code] :- Pharmacy [636082310]<br>List of Candidates Admitted Under CAP (Excluding Minority) Seats |
| Seal of the Institute                                                                          | Female                | Female                | Main                   | Female               | Ferral                | Female              | Female                | PLAIR                 | Fernale                 | Male                 | Female                | Gender                                         | e Entrance<br>Commo<br>Iding, 4<br>r Gradu<br>r Gradu<br>tion. Sc<br>Choice<br>Choice                                                                                                                                                                                                                                                                                                                                                                                                                               |
| stitute                                                                                        | (SWO)                 | Type A                | Type A                 | ABDIE A.             | W-BERGY               | A adve              |                       | - TYDE A              | Jype A                  | Aype A               | Ande A                | Candidature<br>Type                            | tate Common Entrance Test Cell, Government of<br>STATE COMMON ENTRANCE TES<br>Inic Building, 49, Kherwadi, Band<br>of Under Graduate Technical Cou<br>Year 2017-18<br>a Education. Soceity's, Indira Col<br>Name [Choice Code] :- Pharmacy<br>lates Admitted Under CAP (Exclu                                                                                                                                                                                                                                       |
| Signal<br>ndin<br>Tatha                                                                        | NA                    | DddS                  | SRTMU                  | Short.               | NMN                   | CDDI                | DBAMU                 | DEAS                  | SPPU                    | Udds                 | SPPU.                 | University                                     | ANCE T<br>ANCE T<br>ANCE T<br>Anical C<br>-18<br>-18<br>Ap (Exc                                                                                                                                                                                                                                                                                                                                                                                                                                                     |
| Signature of the Director/Prin<br>ndira College of Pharmac<br>Tathawade, Pune - 411 03.3       | O CANA                | -10BC                 | - 08C                  | Open                 | 080                   | V ISC /             | . Open                | 10                    | (NT-B)                  | (.SC )               | . SE                  | Category                                       | es Sell<br>ndra (E),<br>ourses in<br>ollege of<br>icy [63600<br>tuding Mi                                                                                                                                                                                                                                                                                                                                                                                                                                           |
| of the pired                                                                                   | T                     | +                     | +                      |                      | 2                     | - Va-               | COEF1                 | :                     | NT-Bといれたいつ              | EN-                  |                       |                                                | a<br>LL<br>I), Mum<br>in B.Ph<br>in B.Phar<br>508231<br>Minorit                                                                                                                                                                                                                                                                                                                                                                                                                                                     |
| Signature of the Director/Principal<br>ndira College of Pharmacy<br>Tathawade, Pune - 411 03.1 | \$9.67                | 54,33                 | 48,00                  | 71.00                | 74.33                 | 79.00               | 59,33                 | \$9.67                | 64.00                   | 57:00                | \$1,33                | PH Type<br>/ Eligibility<br>Defence Percentage | harashtra<br>JELL<br>dra (E), Mumbai - 40<br>irses in B.Pharmacy<br>lege of Pharmacy, Ti<br>[636082310]<br>ding Minority) Seats                                                                                                                                                                                                                                                                                                                                                                                     |
| Sipal                                                                                          | Al                    | GOBCH                 | GOBCO                  | PWDC                 | GOPEND                | TONADO              | DEFS                  | GSTO                  | GNTIH                   | GSCH.                | LSCH                  | Seat<br>Type                                   | 00 051<br>& Phar<br>athawa                                                                                                                                                                                                                                                                                                                                                                                                                                                                                          |
|                                                                                                | 60000                 | 50860                 | 30860                  |                      | 00005                 | -                   | - 25                  | 2006                  | 5860                    | 0                    | 0                     | Pees                                           | (M.S.)<br>m.D fo<br>ide, Pu                                                                                                                                                                                                                                                                                                                                                                                                                                                                                         |
| Pag                                                                                            | 30/07/201             | 27/07/201             | 26/07/201              | 28/07/2017           | 29/07/201             | 29/07/201           | 29/07/201             | 30/07/201             | 29/07/201               | 28/07/2017           | 26/07/201             | Admissio<br>Data                               | Setta<br>Sett<br>Ira (E), Mumbai - 400 051 (M.S.)<br>rses in B.Pharmacy & Pharm.D for the Academic<br>lege of Pharmacy, Tathawade, Pune [6360]<br>[636082310]<br>[636082310]<br>ding Minority) Seats                                                                                                                                                                                                                                                                                                                |
| Page No : 2/6                                                                                  | 30/07/2017 30/07/2017 | 27/07/2017 27/07/2017 | 26/07/2017 26/07/2017  | 7 28/07/2017         | 20/07/2017 20/07/2017 | 102/2017 29/07/2017 | 29/07/2017 29/07/2017 | 30/07/2017 30/07/2017 | 29/07/2017 29/07/2017   | 17 28/07/2017        | 26/07/2017 26/07/2017 | Admission Uploaded                             | ademic                                                                                                                                                                                                                                                                                                                                                                                                                                                                                                              |

| Round         Morit         Marks         Entrance         Application         Candidate         Name         Goode         Cindidate         Name         Find         Name         Physe         Physe <th></th> <th>Printed On: 20/09/2017 10:18:39 AM</th> <th>nted Ond 2</th> <th>Prir</th>                                                                                                                                                                                                                                                                                                                                                                                                                                                                                                                                                                                                                        |                                                                                                           | Printed On: 20/09/2017 10:18:39 AM          | nted Ond 2         | Prir  |
|-----------------------------------------------------------------------------------------------------------------------------------------------------------------------------------------------------------------------------------------------------------------------------------------------------------------------------------------------------------------------------------------------------------------------------------------------------------------------------------------------------------------------------------------------------------------------------------------------------------------------------------------------------------------------------------------------------------------------------------------------------------------------------------------------------------------------------------------------------------------------------------------------------------------------------------------------------------------------------------------------------------------------------------------------------------------------------------------------------------------------------------------------------------------------------------------------------------------------------------------------------------------------------------------------------------------------------------------------------------------------------------------------------------------------------------------------------------------------------------------------------------------------------------------------------------------------------------------------------------------------------------------------------------------------------------------------------------------------------------------------------------------------------------------------------------------------------------------------------------------------------------------------------------------------------------------------------------------------------------------------------|-----------------------------------------------------------------------------------------------------------|---------------------------------------------|--------------------|-------|
| Normal         Merit No         Merit No         Entrance Application         Candidate Name         Gender         Candidate Name         Gender         Candidate Name         Gender         Physe Num         Physe Phy | Male (Type A SPPU Open - S0.67 ACAP 20000                                                                 | 12 (62 MHI-LE) PHIJI02224 DHOBALE PRA       | Invert             | 10    |
| Round         Merit No         Marke<br>Lawane         Exame<br>Lawane         Application<br>TD         Candidate: Name         Geoder         Candidate: Name         Geoder         Application<br>Type         Nume         Propert<br>Propert         Propert         Prop                                                                                                                                                                                                                                                                                                                                                                                                                                                                                                                                                                                                                     | Male TYpe A SPPU 08C 68.33 ACAP 40000                                                                     | -62                                         | Level              | 25.   |
| Round         Merit Nerve         Application         Candidate Name         Gende         Candidature         None         Fundature         None         Provide         Provide         1         Sale         Eighbilty<br>Fundature         Sale         Fundature         None         Provide         Provide         1         Sale         Provide         Provide         1         Sale         Provide         Provide         1         Sale         Provide                                                                                                                                                                                                                                                                                                                                                                                                                                                                                                                                                                                                                                                           | Maie "Aype A SRTMU COBC 45.67 ACAP 20006                                                                  | #63 MHT-CET                                 |                    | 34:   |
| Round         Merit         Entrane         Application         Candidate Name         Gender         Candidature<br>Type         Round         Round<br>Englishing         And<br>Englishing         Seat         Hype         Biglishing<br>Englishing         Seat         Fast<br>Fast<br>Fast           Institute         1         -82         INT-CET         PH17109293         SMIVADE         ANANO         Male         JIDE A         Male         JIDE A         Male         JIDE A         Male         JIDE A         Mult         SPEL         PH17009275         SMIVADE         ALAP         Mult         SPEL         Mult         SPEL         SPEL         Mult         SPEL         PH17109275         SMIVEIA         Male         JIDE A         Male         JIDE A         Mult         Male         JIDE A         Mult         Male         JIDE A         Mult         SPEL         Open         SPEL                                                                                                                                                                                                                                                                                                                                                                                                                                                                                                                                                                                                                                                                                                  | Pumaia (pers: NA ,open 75.00 Acces 60000                                                                  | 64                                          | Level              | 13    |
| Round         Merit         Entrance         Application         Candidate Name         Gender         Candidature<br>Type         Application         Appli                                                                                                                                                                                                                                                                                                                                                                                                                                                                                                                                                | Maile Jerre Shipy Open - 59.00 ACAP 50000                                                                 | ,65                                         | Level              | .zt   |
| Round         Merit         Entranee         Application         Candidate Name         Gender         Candidature         Name         Fandidature         Nome         Pand         Pand         Pand         Pand         Pand         Fandidature         Pand         <                                                                                                                                                                                                                                                                                                                                                                                                                                                                                                                                                                                                                                                                                                                                   | Main Tone DBAMU Open 61.00 ACAP 30000                                                                     | , GR                                        | Level              | (31.) |
| Round       Merit       Entrance       Application       Candidate Name       Gender       Candidature       Mome       Application       Myse       Eligibility       Seat       Fead         Institute       1       82       MHT-CET       PH17109393/SMIVADE ATMARVA ANII,       Male       JIPE-A       MU       (Jar-A)       MU       (Jar-A)       S9.33       ACAP       99000         Institute       3       39       MHT-CET       PH17109395/SARGIALE BUTUIA NANDU       Female       Type-A       MU       (Jar-A)       SPU       Open       52.33       ACAP       99000         Institute       3       39       MHT-CET       PH17109395/SARGIALE BUTUIA NANDU       Female       Type-A       MU       (Jar-A)       SPU       Open       52.33       ACAP       99000         Institute       3       39       MHT-CET       PH17109395/SARGIALE BUTUIA NANDU       Female       Type-A       SPU       Open       52.33       ACAP       99000         Level       4       75       MHT-CET       PH17109395/SARGIAR SUVIR BANESA       Female       Type-A       SPU       Open       50.33       ACAP       99000         Institute       4       75       MHT-CET       PH17109393/SAR                                                                                                                                                                                                                                                                                                                                                                                                                                                                                                                                                                                                                                                                                                                                                                                      | Princis 34% A SPEU Gpen - SP.67 ACAP 0                                                                    | 20- MHT-CET                                 | Institute<br>Level | 20.   |
| Round         Merit         Entrance         Application         Candidate Name         Gender         Candidature         Nome         Apple attempts         Marks         Eligibility         Seat         Feat           1         1         -82         MHT-CET         Ph17109395 / PHTVADE ATHABVA ANIT.         Male         / Yoe         Yoe         Defence         Percentage         Feat         Feat         Feat         Pad         1         -82         MHT-CET         Ph17109395 / PHTVADE ATHABVA ANIT.         Male         / Yoe         Mul         (b1+b)         (b1+b)         (b2+b)                                                                                                                                                                                                                                                                                                                                                                                                                                                                                                                                                                                                                                                                                | Auntio 1/20 A 2000 000 55.67 ACAP 60000                                                                   | 75                                          | 10 Level           | 19.   |
| Round         Merit         Entrance         Application         Candidate Name         Gender         Candidature         Home         Provide Type         Prove Provide Type         Provid Type <td>Male For A SPPU INDEA - 50.33 ACAP 50000</td> <td>75</td> <td>Level</td> <td>28</td>                                                                                                                                                                                                                                                                                                                                                                                                                 | Male For A SPPU INDEA - 50.33 ACAP 50000                                                                  | 75                                          | Level              | 28    |
| Round         Merit         Entrance         Application         Candidate Name         Gender         Candidature         Nome         Proves                                                                                                                                                                                                                                                                                                                                                                                                                                                                                                                                                                                                                                                                                 | Patriale Type A SPPU (CBC) (VGR) 74.33 ACAP 99000                                                         | 105                                         | Level              | 3     |
| Round         Merit         Entrance         Application         Candidate Name         Gender         Candidature         Home         Part Seat         Fees           1         1         82         MHT-CET         PH17/179387         SHIVADE ATHABYA ANTI:         Male         Time A         MU         Files         State         Fees         Fees                                                                                                                                                                                                                                                                                                                                                                                                                                                                                                                                                                                                                                                                                                                                                                                                                                                                                                                                                                                                                                                                                                                                                                                                                                                                                                                                                                                                                                                                                                                                                                                                                                      | DU Female Type A SPEU Quen - 62.33 ACAP Galoo                                                             | ad MHT-CET                                  | Institute<br>Level | 26,   |
| Round Merit No Merit Entrance Application Candidate Name Gender Candidature Home Category Defence Percentance Tue Paid                                                                                                                                                                                                                                                                                                                                                                                                                                                                                                                                                                                                                                                                                                                                                                                                                                                                                                                                                                                                                                                                                                                                                                                                                                                                                                                                                                                                                                                                                                                                                                                                                                                                                                                                                                                                                                                                              | Male Jine A MU Fitte S2: CD 11 Artes MADO                                                                 | CB7                                         | Institute<br>Level | (25)  |
| CAP                                                                                                                                                                                                                                                                                                                                                                                                                                                                                                                                                                                                                                                                                                                                                                                                                                                                                                                                                                                                                                                                                                                                                                                                                                                                                                                                                                                                                                                                                                                                                                                                                                                                                                                                                                                                                                                                                                                                                                                                 | Gender Candidature Home Category Defence Percentage Type University Category Defence Percentage Type Paid | Merit Entrance Application<br>Marks Exam ID | 1000               | No.   |