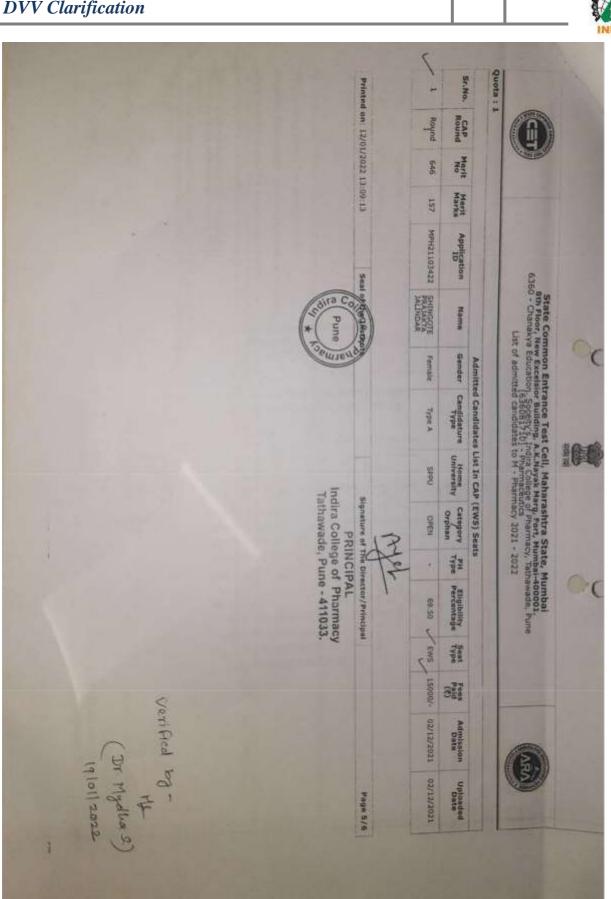

#### **BACK TO INDEX**

| Printe                                                                                         | 4 100                 | -                     | -                      | 25 1                 | 20.                   | 1                   | 1                     | -                     | 1                       | THE A                | -                     | 1. 11                                          | Numb                                                                                                                                                                                                                                                                                                                                                                                                                                                                                                                |
|------------------------------------------------------------------------------------------------|-----------------------|-----------------------|------------------------|----------------------|-----------------------|---------------------|-----------------------|-----------------------|-------------------------|----------------------|-----------------------|------------------------------------------------|---------------------------------------------------------------------------------------------------------------------------------------------------------------------------------------------------------------------------------------------------------------------------------------------------------------------------------------------------------------------------------------------------------------------------------------------------------------------------------------------------------------------|
| 406.2                                                                                          | Nonuc-111             | Round-III             | Round-III              | Round-111            | Round-III             | Round-III           | Round-Hite            | Daniel and an         | Round-IT                | Round-II (           | Round-11              |                                                | er of s                                                                                                                                                                                                                                                                                                                                                                                                                                                                                                             |
| Printed On: 20/09/2017 10:18:39 AM                                                             | 1600                  | 9443                  | 5909                   | 5054                 | 4283                  | 3367                | BOTOT                 |                       | Dist The                |                      | 80601                 | Merit No                                       | List of Can<br>Instit                                                                                                                                                                                                                                                                                                                                                                                                                                                                                               |
| 017 10:                                                                                        | 10                    | 84                    | 194                    | 197                  | 101                   | 106                 | 24                    | 1.00                  | AND AND                 | DB                   | 19-                   | Merit<br>Marks                                 | andida<br>titutio                                                                                                                                                                                                                                                                                                                                                                                                                                                                                                   |
| 18:39 A                                                                                        | MHH-CET               | MHT-CET               | MHT-CET                | MHT-CET              | MHT-CET               | MHT-CET             | MUTCHE                | THE PARTY NAME        | MHT-CET                 | MHT-CET              | MHT-CET               | Entrance<br>Exam                               | 305, c<br>tes Ad                                                                                                                                                                                                                                                                                                                                                                                                                                                                                                    |
| X                                                                                              | 122461/14d            | PH17132482            | PH17112217             | PH17156452           | PH17190343            | PH17112958          |                       | Photo 1 2 2 40        | PH17158702              | C66648141Hd          | PH17124826            | Entrance Application<br>Exam 1D                | iovernme<br>mitted to<br>• [Code]                                                                                                                                                                                                                                                                                                                                                                                                                                                                                   |
| Seal o                                                                                         | JONATHAN              | CHRISTINE KENNETH     | MANDADE AMAR JANARDHAN | GAWADE SHWETA SANJAY | BAWAR MAYURI CHHOTU   | THITE SHRIVA ABHAY  | DAVANAND              | BATMANE GHIVKANYA     | PANHALE VAISHNAVI ASHOX | TEIAS SUNIL WAGHMARE | SALVE AKSHATA RAJU    | Candidate Name                                 | State Common Entrance Test Coll, Government of Therastita<br>305, Government Polytechnic Building, 49, Kherwadi, Bandra (E), Mumbai - 400 051 (M.S.)<br>List of Candidates Admitted to First Year of Under Graduate Technical Courses in B.Pharmacy & Pharm.D for the Acad<br>Institution Name [Code] :- Chanakya Education. Soceity's, Indira College of Pharmacy, Tathawade, Pune [6360]<br>Course Name [Choice Code] :- Pharmacy [636082310]<br>List of Candidates Admitted Under CAP (Excluding Minority) Seats |
| Seal of the Institute                                                                          | Female                | Female                | Main                   | Female               | Ferral                | Female              | Female                | PLAIR                 | Fernale                 | Male                 | Female                | Gender                                         | e Entrance<br>Commo<br>Iding, 4<br>r Gradu<br>r Gradu<br>tion. Sc<br>Choice<br>Choice                                                                                                                                                                                                                                                                                                                                                                                                                               |
| stitute                                                                                        | (SWO)                 | Type A                | Type A                 | ABDIE A.             | W-BERGY               | A adve              |                       | - TYDE A              | Jype A                  | Aype A               | Ande A                | Candidature<br>Type                            | tate Common Entrance Test Cell, Government of<br>STATE COMMON ENTRANCE TES<br>Inic Building, 49, Kherwadi, Band<br>of Under Graduate Technical Cou<br>Year 2017-18<br>a Education. Soceity's, Indira Col<br>Name [Choice Code] :- Pharmacy<br>lates Admitted Under CAP (Exclu                                                                                                                                                                                                                                       |
| Signal<br>ndin<br>Tatha                                                                        | NA                    | DddS                  | SRTMU                  | Short.               | NMN                   | CDDI                | DBAMU                 | DEAS                  | SPPU                    | Udds                 | SPPU.                 | University                                     | ANCE T<br>ANCE T<br>ANCE T<br>Anical C<br>-18<br>-18<br>Ap (Exc                                                                                                                                                                                                                                                                                                                                                                                                                                                     |
| Signature of the Director/Prin<br>ndira College of Pharmac<br>Tathawade, Pune - 411 03.3       | O CANA                | -10BC                 | - 08C                  | Open                 | 080                   | V ISC /             | . Open                | 10                    | (NT-B)                  | (.SC )               | . SE                  | Category                                       | es Sell<br>ndra (E),<br>ourses in<br>ollege of<br>icy [63600<br>tuding Mi                                                                                                                                                                                                                                                                                                                                                                                                                                           |
| of the pired                                                                                   | T                     | +                     | +                      |                      | 2                     | - Va-               | COEF1                 | :                     | NT-Bといれたいつ              | EN-                  |                       |                                                | a<br>LL<br>I), Mum<br>in B.Ph<br>in B.Phar<br>508231<br>Minorit                                                                                                                                                                                                                                                                                                                                                                                                                                                     |
| Signature of the Director/Principal<br>ndira College of Pharmacy<br>Tathawade, Pune - 411 03.1 | \$9.67                | 54,33                 | 48,00                  | 71.00                | 74.33                 | 79.00               | 59,33                 | \$9.67                | 64.00                   | 57:00                | \$1,33                | PH Type<br>/ Eligibility<br>Defence Percentage | harashtra<br>JELL<br>dra (E), Mumbai - 40<br>irses in B.Pharmacy<br>lege of Pharmacy, Ti<br>[636082310]<br>ding Minority) Seats                                                                                                                                                                                                                                                                                                                                                                                     |
| Sipal                                                                                          | Al                    | GOBCH                 | GOBCO                  | PWDC                 | GOPEND                | TONADO              | DEFS                  | GSTO                  | GNTIH                   | GSCH.                | LSCH                  | Seat<br>Type                                   | 00 051<br>& Phar<br>athawa                                                                                                                                                                                                                                                                                                                                                                                                                                                                                          |
|                                                                                                | 60000                 | 50860                 | 30860                  |                      | 00005                 | -                   | - 25                  | 2006                  | 5860                    | 0                    | 0                     | Pees                                           | (M.S.)<br>m.D fo<br>ide, Pu                                                                                                                                                                                                                                                                                                                                                                                                                                                                                         |
| Pag                                                                                            | 30/07/201             | 27/07/201             | 26/07/201              | 28/07/2017           | 29/07/201             | 29/07/201           | 29/07/201             | 30/07/201             | 29/07/201               | 28/07/2017           | 26/07/201             | Admissio<br>Data                               | Setta<br>Sett<br>Ira (E), Mumbai - 400 051 (M.S.)<br>rses in B.Pharmacy & Pharm.D for the Academic<br>lege of Pharmacy, Tathawade, Pune [6360]<br>[636082310]<br>[636082310]<br>ding Minority) Seats                                                                                                                                                                                                                                                                                                                |
| Page No : 2/6                                                                                  | 30/07/2017 30/07/2017 | 27/07/2017 27/07/2017 | 26/07/2017 26/07/2017  | 7 28/07/2017         | 20/07/2017 20/07/2017 | 102/2017 29/07/2017 | 29/07/2017 29/07/2017 | 30/07/2017 30/07/2017 | 29/07/2017 29/07/2017   | 17 28/07/2017        | 26/07/2017 26/07/2017 | Admission Uploaded                             | ademic                                                                                                                                                                                                                                                                                                                                                                                                                                                                                                              |