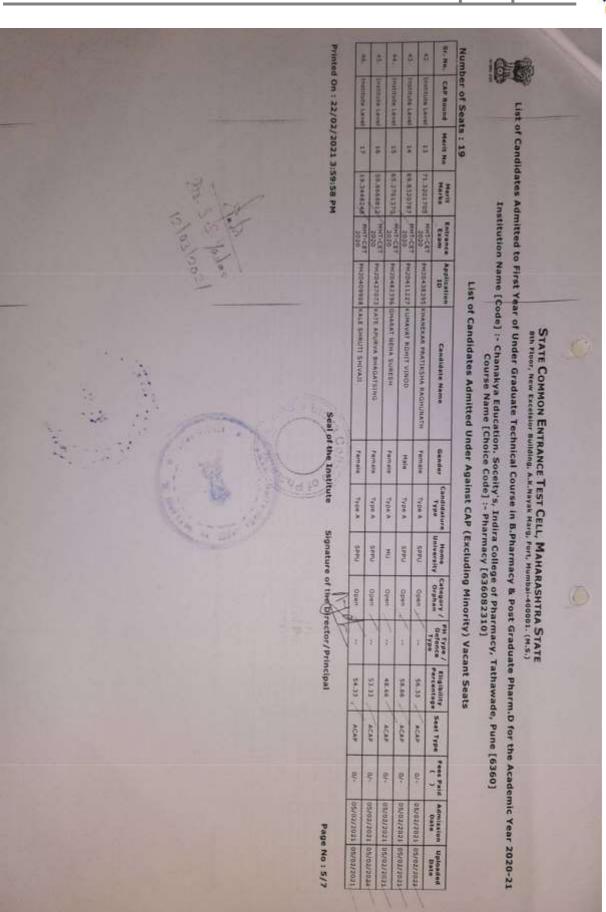

| Round         Morit         Marks         Entrance         Application         Candidate         Name         Goode         Cindidate         Name         Find         Name         Physe         Physe <th></th> <th>Printed On: 20/09/2017 10:18:39 AM</th> <th>nted Ond 2</th> <th>Prir</th>                                                                                                                                                                                                                                                                                                                                                                                                                                                                                                                                                                                                                        |                                                                                                           | Printed On: 20/09/2017 10:18:39 AM          | nted Ond 2         | Prir  |
|-----------------------------------------------------------------------------------------------------------------------------------------------------------------------------------------------------------------------------------------------------------------------------------------------------------------------------------------------------------------------------------------------------------------------------------------------------------------------------------------------------------------------------------------------------------------------------------------------------------------------------------------------------------------------------------------------------------------------------------------------------------------------------------------------------------------------------------------------------------------------------------------------------------------------------------------------------------------------------------------------------------------------------------------------------------------------------------------------------------------------------------------------------------------------------------------------------------------------------------------------------------------------------------------------------------------------------------------------------------------------------------------------------------------------------------------------------------------------------------------------------------------------------------------------------------------------------------------------------------------------------------------------------------------------------------------------------------------------------------------------------------------------------------------------------------------------------------------------------------------------------------------------------------------------------------------------------------------------------------------------------|-----------------------------------------------------------------------------------------------------------|---------------------------------------------|--------------------|-------|
| Normal         Merit No         Merit No         Entrance Application         Candidate Name         Gender         Candidate Name         Gender         Candidate Name         Gender         Physe Num         Physe Phy | Male (Type A SPPU Open - S0.67 ACAP 20000                                                                 | 12 (62 MHI-LE) PHIJI02224 DHOBALE PRA       | Invert             | 10    |
| Round         Merit No         Marke<br>Lawane         Exame<br>Lawane         Application<br>TD         Candidate: Name         Geoder         Candidate: Name         Geoder         Application<br>Type         Nume         Propert<br>Propert         Propert         Prop                                                                                                                                                                                                                                                                                                                                                                                                                                                                                                                                                                                                                     | Male TYpe A SPPU 08C 68.33 ACAP 40000                                                                     | -62                                         | Level              | 25.   |
| Round         Merit Nerve         Application         Candidate Name         Gende         Candidature         None         Fundature         None         Provide         Provide         1         Sale         Eighbilty<br>Fundature         Sale         Fundature         None         Provide         Provide         1         Sale         Provide         Provide         1         Sale         Provide         Provide         1         Sale         Provide                                                                                                                                                                                                                                                                                                                                                                                                                                                                                                                                                                                                                                                           | Maie "Aype A SRTMU COBC 45.67 ACAP 20006                                                                  | #63 MHT-CET                                 |                    | 34:   |
| Round         Merit         Entrane         Application         Candidate Name         Gender         Candidature<br>Type         Round         Round<br>Englishing         And<br>Englishing         Seat         Hype         Biglishing<br>Englishing         Seat         Fast<br>Fast<br>Fast           Institute         1         -82         INT-CET         PH17109293         SMIVADE         ANANO         Male         JIDE A         Male         JIDE A         Male         JIDE A         Male         JIDE A         Mult         SPEL         PH17009275         SMIVADE         ALAP         Mult         SPEL         Mult         SPEL         SPEL         Mult         SPEL         PH17109275         SMIVEIA         Male         JIDE A         Male         JIDE A         Mult         Male         JIDE A         Mult         Male         JIDE A         Mult         SPEL         Open         SPEL                                                                                                                                                                                                                                                                                                                                                                                                                                                                                                                                                                                                                                                                                                  | Pumaia (pers: NA ,open 75.00 Acces 60000                                                                  | 64                                          | Level              | 13    |
| Round         Merit         Entrance         Application         Candidate Name         Gender         Candidature<br>Type         Application         Appli                                                                                                                                                                                                                                                                                                                                                                                                                                                                                                                                                | Maile Jerre Shipy Open - 59.00 ACAP 50000                                                                 | ,65                                         | Level              | .zt   |
| Round         Merit         Entranee         Application         Candidate Name         Gender         Candidature         Name         Fandidature         Nome         Pand         Pand         Pand         Pand         Pand         Fandidature         Pand         <                                                                                                                                                                                                                                                                                                                                                                                                                                                                                                                                                                                                                                                                                                                                   | Main Tone DBAMU Open 61.00 ACAP 30000                                                                     | , GR                                        | Level              | (31.) |
| Round       Merit       Entrance       Application       Candidate Name       Gender       Candidature       Mome       Application       Myse       Eligibility       Seat       Fead         Institute       1       82       MHT-CET       PH17109393/SMIVADE ATMARVA ANII,       Male       JIPE-A       MU       (Jar-A)       MU       (Jar-A)       S9.33       ACAP       99000         Institute       3       39       MHT-CET       PH17109395/SARGIALE BUTUIA NANDU       Female       Type-A       MU       (Jar-A)       SPU       Open       52.33       ACAP       99000         Institute       3       39       MHT-CET       PH17109395/SARGIALE BUTUIA NANDU       Female       Type-A       MU       (Jar-A)       SPU       Open       52.33       ACAP       99000         Institute       3       39       MHT-CET       PH17109395/SARGIALE BUTUIA NANDU       Female       Type-A       SPU       Open       52.33       ACAP       99000         Level       4       75       MHT-CET       PH17109395/SARGIAR SUVIR BANESA       Female       Type-A       SPU       Open       50.33       ACAP       99000         Institute       4       75       MHT-CET       PH17109393/SAR                                                                                                                                                                                                                                                                                                                                                                                                                                                                                                                                                                                                                                                                                                                                                                                      | Princis 34% A SPEU Gpen - SP.67 ACAP 0                                                                    | 20- MHT-CET                                 | Institute<br>Level | 20.   |
| Round         Merit         Entrance         Application         Candidate Name         Gender         Candidature         Nome         Apple attempts         Marks         Eligibility         Seat         Feat           1         1         -82         MHT-CET         Ph17109395 / PHTVADE ATHABVA ANIT.         Male         / Yoe         Yoe         Defence         Percentage         Feat         Feat         Feat         Pad         1         -82         MHT-CET         Ph17109395 / PHTVADE ATHABVA ANIT.         Male         / Yoe         Mul         (b1+b)         (b1+b)         (b2+b)                                                                                                                                                                                                                                                                                                                                                                                                                                                                                                                                                                                                                                                                                | Auntio 1/20 A 2000 000 55.67 ACAP 60000                                                                   | 75                                          | 10 Level           | 19.   |
| Round         Merit         Entrance         Application         Candidate Name         Gender         Candidature         Home         Provide Type         Prove Provide Type         Provid Type <td>Male For A SPPU INDEA - 50.33 ACAP 50000</td> <td>75</td> <td>Level</td> <td>28</td>                                                                                                                                                                                                                                                                                                                                                                                                                 | Male For A SPPU INDEA - 50.33 ACAP 50000                                                                  | 75                                          | Level              | 28    |
| Round         Merit         Entrance         Application         Candidate Name         Gender         Candidature         Nome         Proves                                                                                                                                                                                                                                                                                                                                                                                                                                                                                                                                                                                                                                                                                 | Patriale Type A SPPU (CBC) (VGR) 74.33 ACAP 99000                                                         | 105                                         | Level              | 3     |
| Round         Merit         Entrance         Application         Candidate Name         Gender         Candidature         Home         Part Seat         Fees           1         1         82         MHT-CET         PH17/179387         SHIVADE ATHABYA ANTI:         Male         Time A         MU         Files         State         Fees         Fees                                                                                                                                                                                                                                                                                                                                                                                                                                                                                                                                                                                                                                                                                                                                                                                                                                                                                                                                                                                                                                                                                                                                                                                                                                                                                                                                                                                                                                                                                                                                                                                                                                      | DU Female Type A SPEU Quen - 62.33 ACAP Galoo                                                             | ad MHT-CET                                  | Institute<br>Level | 26,   |
| Round Merit No Merit Entrance Application Candidate Name Gender Candidature Home Category Defence Percentance Tue Paid                                                                                                                                                                                                                                                                                                                                                                                                                                                                                                                                                                                                                                                                                                                                                                                                                                                                                                                                                                                                                                                                                                                                                                                                                                                                                                                                                                                                                                                                                                                                                                                                                                                                                                                                                                                                                                                                              | Male Jine A MU Fitte S2: CD 11 Artes MADO                                                                 | CB7                                         | Institute<br>Level | (25)  |
| CAP                                                                                                                                                                                                                                                                                                                                                                                                                                                                                                                                                                                                                                                                                                                                                                                                                                                                                                                                                                                                                                                                                                                                                                                                                                                                                                                                                                                                                                                                                                                                                                                                                                                                                                                                                                                                                                                                                                                                                                                                 | Gender Candidature Home Category Defence Percentage Type University Category Defence Percentage Type Paid | Merit Entrance Application<br>Marks Exam ID | 1000               | No.   |