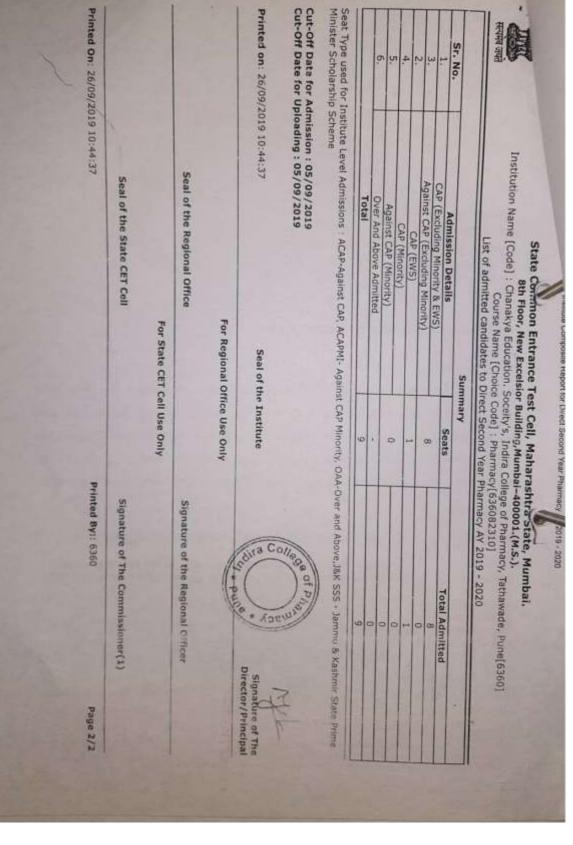

#### **BACK TO INDEX**

| Printe                                                                                         | 4 100                 | -                     | -                      | 25 1                 | 20.                   | 1                   | 1                     | -                     | 1                       | THE A                | -                     | 1. 11                                          | Numb                                                                                                                                                                                                                                                                                                                                                                                                                                                                                                                |
|------------------------------------------------------------------------------------------------|-----------------------|-----------------------|------------------------|----------------------|-----------------------|---------------------|-----------------------|-----------------------|-------------------------|----------------------|-----------------------|------------------------------------------------|---------------------------------------------------------------------------------------------------------------------------------------------------------------------------------------------------------------------------------------------------------------------------------------------------------------------------------------------------------------------------------------------------------------------------------------------------------------------------------------------------------------------|
| 406.2                                                                                          | Nonuc-111             | Round-III             | Round-III              | Round-111            | Round-III             | Round-III           | Round-Hite            | Daniel and an         | Round-IT                | Round-II (           | Round-11              |                                                | er of s                                                                                                                                                                                                                                                                                                                                                                                                                                                                                                             |
| Printed On: 20/09/2017 10:18:39 AM                                                             | 1600                  | 9443                  | 5909                   | 5054                 | 4283                  | 3367                | BOTOT                 |                       | Dist The                |                      | 80601                 | Merit No                                       | List of Can<br>Instit                                                                                                                                                                                                                                                                                                                                                                                                                                                                                               |
| 017 10:                                                                                        | 10                    | 84                    | 194                    | 197                  | 101                   | 106                 | 24                    | 1.00                  | AND AND                 | DB                   | 19-                   | Merit<br>Marks                                 | andida<br>titutio                                                                                                                                                                                                                                                                                                                                                                                                                                                                                                   |
| 18:39 A                                                                                        | MHH-CET               | MHT-CET               | MHT-CET                | MHT-CET              | MHT-CET               | MHT-CET             | MUTCHE                | THE PARTY NAME        | MHT-CET                 | MHT-CET              | MHT-CET               | Entrance<br>Exam                               | 305, c<br>tes Ad                                                                                                                                                                                                                                                                                                                                                                                                                                                                                                    |
| X                                                                                              | 122461/14d            | PH17132482            | PH17112217             | PH17156452           | PH17190343            | PH17112958          |                       | Photo 1 2 2 40        | PH17158702              | C66648141Hd          | PH17124826            | Entrance Application<br>Exam 1D                | iovernme<br>mitted to<br>• [Code]                                                                                                                                                                                                                                                                                                                                                                                                                                                                                   |
| Seal o                                                                                         | JONATHAN              | CHRISTINE KENNETH     | MANDADE AMAR JANARDHAN | GAWADE SHWETA SANJAY | BAWAR MAYURI CHHOTU   | THITE SHRIVA ABHAY  | DAVANAND              | BATMANE GHIVKANYA     | PANHALE VAISHNAVI ASHOX | TEIAS SUNIL WAGHMARE | SALVE AKSHATA RAJU    | Candidate Name                                 | State Common Entrance Test Coll, Government of Therastita<br>305, Government Polytechnic Building, 49, Kherwadi, Bandra (E), Mumbai - 400 051 (M.S.)<br>List of Candidates Admitted to First Year of Under Graduate Technical Courses in B.Pharmacy & Pharm.D for the Acad<br>Institution Name [Code] :- Chanakya Education. Soceity's, Indira College of Pharmacy, Tathawade, Pune [6360]<br>Course Name [Choice Code] :- Pharmacy [636082310]<br>List of Candidates Admitted Under CAP (Excluding Minority) Seats |
| Seal of the Institute                                                                          | Female                | Female                | Main                   | Female               | Ferral                | Female              | Female                | PLAIR                 | Fernale                 | Male                 | Female                | Gender                                         | e Entrance<br>Commo<br>Iding, 4<br>r Gradu<br>r Gradu<br>tion. Sc<br>Choice<br>Choice                                                                                                                                                                                                                                                                                                                                                                                                                               |
| stitute                                                                                        | (SWO)                 | Type A                | Type A                 | ABDIE A.             | W-BERGY               | A adve              |                       | - TYDE A              | Jype A                  | Aype A               | Ande A                | Candidature<br>Type                            | tate Common Entrance Test Cell, Government of<br>STATE COMMON ENTRANCE TES<br>Inic Building, 49, Kherwadi, Band<br>of Under Graduate Technical Cou<br>Year 2017-18<br>a Education. Soceity's, Indira Col<br>Name [Choice Code] :- Pharmacy<br>lates Admitted Under CAP (Exclu                                                                                                                                                                                                                                       |
| Signal<br>ndin<br>Tatha                                                                        | NA                    | DddS                  | SRTMU                  | Short.               | NMN                   | CDDI                | DBAMU                 | DEAS                  | SPPU                    | Udds                 | SPPU.                 | University                                     | ANCE T<br>ANCE T<br>ANCE T<br>Anical C<br>-18<br>-18<br>Ap (Exc                                                                                                                                                                                                                                                                                                                                                                                                                                                     |
| Signature of the Director/Prin<br>ndira College of Pharmac<br>Tathawade, Pune - 411 03.3       | O CANA                | -10BC                 | - 08C                  | Open                 | 080                   | V ISC /             | . Open                | 10                    | (NT-B)                  | (.SC )               | . SE                  | Category                                       | es Sell<br>ndra (E),<br>ourses in<br>ollege of<br>icy [63600<br>tuding Mi                                                                                                                                                                                                                                                                                                                                                                                                                                           |
| of the pired                                                                                   | T                     | +                     | +                      |                      | 2                     | - Va-               | COEF1                 | :                     | NT-Bといれたいつ              | EN-                  |                       |                                                | a<br>LL<br>I), Mum<br>in B.Ph<br>in B.Phar<br>508231<br>Minorit                                                                                                                                                                                                                                                                                                                                                                                                                                                     |
| Signature of the Director/Principal<br>ndira College of Pharmacy<br>Tathawade, Pune - 411 03.1 | \$9.67                | 54,33                 | 48,00                  | 71.00                | 74.33                 | 79.00               | 59,33                 | \$9.67                | 64.00                   | 57:00                | \$1,33                | PH Type<br>/ Eligibility<br>Defence Percentage | harashtra<br>JELL<br>dra (E), Mumbai - 40<br>irses in B.Pharmacy<br>lege of Pharmacy, Ti<br>[636082310]<br>ding Minority) Seats                                                                                                                                                                                                                                                                                                                                                                                     |
| Sipal                                                                                          | Al                    | GOBCH                 | GOBCO                  | PWDC                 | GOPEND                | TONADO              | DEFS                  | GSTO                  | GNTIH                   | GSCH.                | LSCH                  | Seat<br>Type                                   | 00 051<br>& Phar<br>athawa                                                                                                                                                                                                                                                                                                                                                                                                                                                                                          |
|                                                                                                | 60000                 | 50860                 | 30860                  |                      | 00005                 | -                   | - 25                  | 2006                  | 5860                    | 0                    | 0                     | Pees                                           | (M.S.)<br>m.D fo<br>ide, Pu                                                                                                                                                                                                                                                                                                                                                                                                                                                                                         |
| Pag                                                                                            | 30/07/201             | 27/07/201             | 26/07/201              | 28/07/2017           | 29/07/201             | 29/07/201           | 29/07/201             | 30/07/201             | 29/07/201               | 28/07/2017           | 26/07/201             | Admissio<br>Data                               | Setta<br>Sett<br>Ira (E), Mumbai - 400 051 (M.S.)<br>rses in B.Pharmacy & Pharm.D for the Academic<br>lege of Pharmacy, Tathawade, Pune [6360]<br>[636082310]<br>[636082310]<br>ding Minority) Seats                                                                                                                                                                                                                                                                                                                |
| Page No : 2/6                                                                                  | 30/07/2017 30/07/2017 | 27/07/2017 27/07/2017 | 26/07/2017 26/07/2017  | 7 28/07/2017         | 20/07/2017 20/07/2017 | 102/2017 29/07/2017 | 29/07/2017 29/07/2017 | 30/07/2017 30/07/2017 | 29/07/2017 29/07/2017   | 17 28/07/2017        | 26/07/2017 26/07/2017 | Admission Uploaded                             | ademic                                                                                                                                                                                                                                                                                                                                                                                                                                                                                                              |