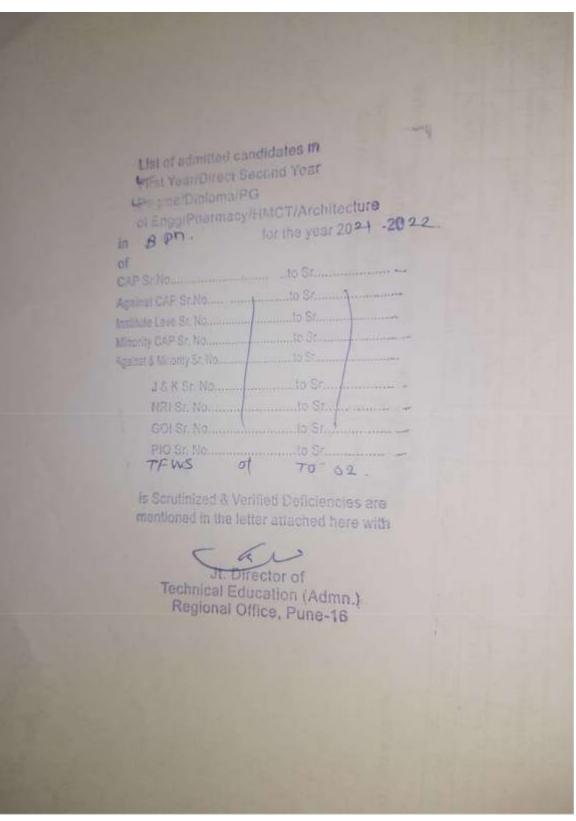

#### INDEX

| Sr No | Documents                                  | Pg No   |
|-------|--------------------------------------------|---------|
| 1     | Approved admission list from DTE, RO, PUNE |         |
| a)    | <u>AY:2017-18</u>                          | 3-32    |
| b)    | AY:2018-19                                 | 33-55   |
| c)    | <u>AY:2019-20</u>                          | 56-87   |
| d)    | <u>AY:2020-21</u>                          | 88-132  |
| e)    | <u>AY:2021-22</u>                          | 133-177 |

**APPROVED ADMISSION LIST FROM DTE, RO, PUNE FOR AY 2017-18** 