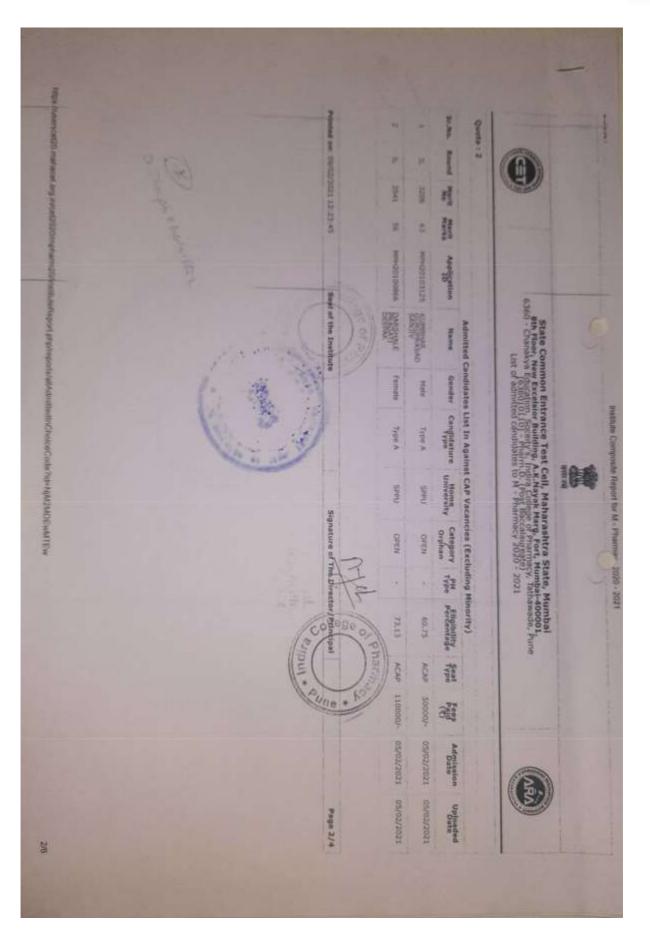

#### Criteria 2: Teaching Learning and Evaluation 2.1 Student Enrollment and Profile

2.1.2 Percentage of seats filled against seats reserved for various categories (SC, ST, OBC, Divyangjan, etc. as per applicable reservation policy during the last five years (Exclusive of supernumerary seats)

### **DVV Query**

Provide Admission extract submitted to the state OBC, SC and ST cell during the year 2017-18, 2018-19, 2019-20, 2020-21 and 2021-22

## **DVV** Clarification

**DVV response for 2.1.2:** 

Please find attached Admission extract submitted to the state OBC, SC and ST cell during the year 2017-18, 2018-19, 2019-20, 2020-21 and 2021-22