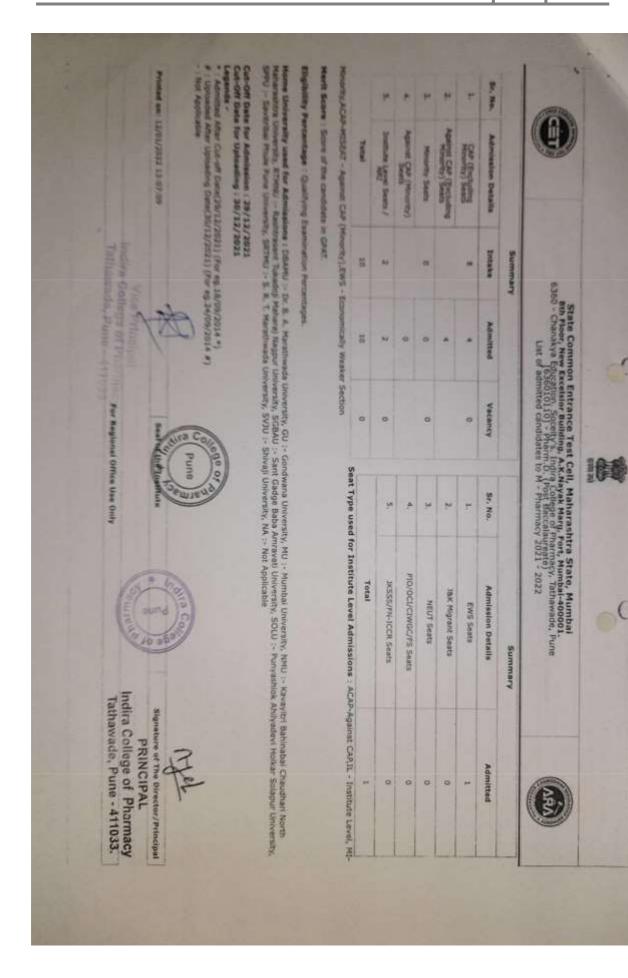

#### **BACK TO INDEX**

| Printe                                                                                         | 4 100                 | -                     | -                      | 25 1                 | 20.                   | 1                   | 1                     | -                     | 1                       | THE A                | -                     | 1. 11                                          | Numb                                                                                                                                                                                                                                                                                                                                                                                                                                                                                                                |
|------------------------------------------------------------------------------------------------|-----------------------|-----------------------|------------------------|----------------------|-----------------------|---------------------|-----------------------|-----------------------|-------------------------|----------------------|-----------------------|------------------------------------------------|---------------------------------------------------------------------------------------------------------------------------------------------------------------------------------------------------------------------------------------------------------------------------------------------------------------------------------------------------------------------------------------------------------------------------------------------------------------------------------------------------------------------|
| 406.2                                                                                          | Nonuc-111             | Round-III             | Round-III              | Round-111            | Round-III             | Round-III           | Round-Hite            | Daniel and an         | Round-IT                | Round-II (           | Round-11              |                                                | er of s                                                                                                                                                                                                                                                                                                                                                                                                                                                                                                             |
| Printed On: 20/09/2017 10:18:39 AM                                                             | 1600                  | 9443                  | 5909                   | 5054                 | 4283                  | 3367                | BOTOT                 |                       | Dist The                |                      | 80601                 | Merit No                                       | List of Can<br>Instit                                                                                                                                                                                                                                                                                                                                                                                                                                                                                               |
| 017 10:                                                                                        | 10                    | 84                    | 194                    | 197                  | 101                   | 106                 | 24                    | 1.00                  | AND AND                 | DB                   | 19-                   | Merit<br>Marks                                 | andida<br>titutio                                                                                                                                                                                                                                                                                                                                                                                                                                                                                                   |
| 18:39 A                                                                                        | MHH-CET               | MHT-CET               | MHT-CET                | MHT-CET              | MHT-CET               | MHT-CET             | MUTCHE                | THE PARTY NAME        | MHT-CET                 | MHT-CET              | MHT-CET               | Entrance<br>Exam                               | 305, c<br>tes Ad                                                                                                                                                                                                                                                                                                                                                                                                                                                                                                    |
| X                                                                                              | 122461/14d            | PH17132482            | PH17112217             | PH17156452           | PH17190343            | PH17112958          |                       | Photo 1 2 2 40        | PH17158702              | C66648141Hd          | PH17124826            | Entrance Application<br>Exam 1D                | iovernme<br>mitted to<br>• [Code]                                                                                                                                                                                                                                                                                                                                                                                                                                                                                   |
| Seal o                                                                                         | JONATHAN              | CHRISTINE KENNETH     | MANDADE AMAR JANARDHAN | GAWADE SHWETA SANJAY | BAWAR MAYURI CHHOTU   | THITE SHRIVA ABHAY  | DAVANAND              | BATMANE GHIVKANYA     | PANHALE VAISHNAVI ASHOX | TEIAS SUNIL WAGHMARE | SALVE AKSHATA RAJU    | Candidate Name                                 | State Common Entrance Test Coll, Government of Therastita<br>305, Government Polytechnic Building, 49, Kherwadi, Bandra (E), Mumbai - 400 051 (M.S.)<br>List of Candidates Admitted to First Year of Under Graduate Technical Courses in B.Pharmacy & Pharm.D for the Acad<br>Institution Name [Code] :- Chanakya Education. Soceity's, Indira College of Pharmacy, Tathawade, Pune [6360]<br>Course Name [Choice Code] :- Pharmacy [636082310]<br>List of Candidates Admitted Under CAP (Excluding Minority) Seats |
| Seal of the Institute                                                                          | Female                | Female                | Main                   | Female               | Ferral                | Female              | Female                | PLAIR                 | Fernale                 | Male                 | Female                | Gender                                         | e Entrance<br>Commo<br>Iding, 4<br>r Gradu<br>r Gradu<br>tion. Sc<br>Choice<br>Choice                                                                                                                                                                                                                                                                                                                                                                                                                               |
| stitute                                                                                        | (SWO)                 | Type A                | Type A                 | ABDIE A.             | W-BERGY               | A adve              |                       | - TYDE A              | Jype A                  | Aype A               | Ande A                | Candidature<br>Type                            | tate Common Entrance Test Cell, Government of<br>STATE COMMON ENTRANCE TES<br>Inic Building, 49, Kherwadi, Band<br>of Under Graduate Technical Cou<br>Year 2017-18<br>a Education. Soceity's, Indira Col<br>Name [Choice Code] :- Pharmacy<br>lates Admitted Under CAP (Exclu                                                                                                                                                                                                                                       |
| Signal<br>ndin<br>Tatha                                                                        | NA                    | DddS                  | SRTMU                  | Short.               | NMN                   | CDDI                | DBAMU                 | DEAS                  | SPPU                    | Udds                 | SPPU.                 | University                                     | ANCE T<br>ANCE T<br>ANCE T<br>Anical C<br>-18<br>-18<br>Ap (Exc                                                                                                                                                                                                                                                                                                                                                                                                                                                     |
| Signature of the Director/Prin<br>ndira College of Pharmac<br>Tathawade, Pune - 411 03.3       | O CANA                | -10BC                 | - 08C                  | Open                 | 080                   | V ISC /             | . Open                | 10                    | (NT-B)                  | (.SC )               | . SE                  | Category                                       | es Sell<br>ndra (E),<br>ourses in<br>ollege of<br>icy [63600<br>tuding Mi                                                                                                                                                                                                                                                                                                                                                                                                                                           |
| of the pired                                                                                   | T                     | +                     | +                      |                      | 2                     | - Va-               | COEF1                 | :                     | NT-Bといれたいつ              | EN-                  |                       |                                                | a<br>LL<br>I), Mum<br>in B.Ph<br>in B.Phar<br>508231<br>Minorit                                                                                                                                                                                                                                                                                                                                                                                                                                                     |
| Signature of the Director/Principal<br>ndira College of Pharmacy<br>Tathawade, Pune - 411 03.1 | \$9.67                | 54,33                 | 48,00                  | 71.00                | 74.33                 | 79.00               | 59,33                 | \$9.67                | 64.00                   | 57:00                | \$1,33                | PH Type<br>/ Eligibility<br>Defence Percentage | harashtra<br>JELL<br>dra (E), Mumbai - 40<br>irses in B.Pharmacy<br>lege of Pharmacy, Ti<br>[636082310]<br>ding Minority) Seats                                                                                                                                                                                                                                                                                                                                                                                     |
| Sipal                                                                                          | Al                    | GOBCH                 | GOBCO                  | PWDC                 | GOPEND                | TONADO              | DEFS                  | GSTO                  | GNTIH                   | GSCH.                | LSCH                  | Seat<br>Type                                   | 00 051<br>& Phar<br>athawa                                                                                                                                                                                                                                                                                                                                                                                                                                                                                          |
|                                                                                                | 60000                 | 50860                 | 30860                  |                      | 00005                 | -                   | - 25                  | 2006                  | 5860                    | 0                    | 0                     | Pees                                           | (M.S.)<br>m.D fo<br>ide, Pu                                                                                                                                                                                                                                                                                                                                                                                                                                                                                         |
| Pag                                                                                            | 30/07/201             | 27/07/201             | 26/07/201              | 28/07/2017           | 29/07/201             | 29/07/201           | 29/07/201             | 30/07/201             | 29/07/201               | 28/07/2017           | 26/07/201             | Admissio<br>Data                               | Setta<br>Sett<br>Ira (E), Mumbai - 400 051 (M.S.)<br>rses in B.Pharmacy & Pharm.D for the Academic<br>lege of Pharmacy, Tathawade, Pune [6360]<br>[636082310]<br>[636082310]<br>ding Minority) Seats                                                                                                                                                                                                                                                                                                                |
| Page No : 2/6                                                                                  | 30/07/2017 30/07/2017 | 27/07/2017 27/07/2017 | 26/07/2017 26/07/2017  | 7 28/07/2017         | 20/07/2017 20/07/2017 | 102/2017 29/07/2017 | 29/07/2017 29/07/2017 | 30/07/2017 30/07/2017 | 29/07/2017 29/07/2017   | 17 28/07/2017        | 26/07/2017 26/07/2017 | Admission Uploaded                             | ademic                                                                                                                                                                                                                                                                                                                                                                                                                                                                                                              |

| Round         Morit         Marks         Entrance         Application         Candidate         Name         Goode         Cindidate         Name         Find         Name         Physe         Physe <th></th> <th>Printed On: 20/09/2017 10:18:39 AM</th> <th>nted Ond 2</th> <th>Prir</th>                                                                                                                                                                                                                                                                                                                                                                                                                                                                                                                                                                                                                        |                                                                                                           | Printed On: 20/09/2017 10:18:39 AM          | nted Ond 2         | Prir  |
|-----------------------------------------------------------------------------------------------------------------------------------------------------------------------------------------------------------------------------------------------------------------------------------------------------------------------------------------------------------------------------------------------------------------------------------------------------------------------------------------------------------------------------------------------------------------------------------------------------------------------------------------------------------------------------------------------------------------------------------------------------------------------------------------------------------------------------------------------------------------------------------------------------------------------------------------------------------------------------------------------------------------------------------------------------------------------------------------------------------------------------------------------------------------------------------------------------------------------------------------------------------------------------------------------------------------------------------------------------------------------------------------------------------------------------------------------------------------------------------------------------------------------------------------------------------------------------------------------------------------------------------------------------------------------------------------------------------------------------------------------------------------------------------------------------------------------------------------------------------------------------------------------------------------------------------------------------------------------------------------------------|-----------------------------------------------------------------------------------------------------------|---------------------------------------------|--------------------|-------|
| Normal         Merit No         Merit No         Entrance Application         Candidate Name         Gender         Candidate Name         Gender         Candidate Name         Gender         Physe Num         Physe Phy | Male (Type A SPPU Open - S0.67 ACAP 20000                                                                 | 12 (62 MHI-LE) PHIJI02224 DHOBALE PRA       | Invert             | 10    |
| Round         Merit No         Marke<br>Lawane         Exame<br>Lawane         Application<br>TD         Candidate: Name         Geoder         Candidate: Name         Geoder         Application<br>Type         Nume         Propert<br>Propert         Propert         Prop                                                                                                                                                                                                                                                                                                                                                                                                                                                                                                                                                                                                                     | Male TYpe A SPPU 08C 68.33 ACAP 40000                                                                     | -62                                         | Level              | 25.   |
| Round         Merit Nerve         Application         Candidate Name         Gende         Candidature         None         Fundature         None         Provide         Provide         1         Sale         Eighbilty<br>Fundature         Sale         Fundature         None         Provide         Provide         1         Sale         Provide         Provide         1         Sale         Provide         Provide         1         Sale         Provide                                                                                                                                                                                                                                                                                                                                                                                                                                                                                                                                                                                                                                                           | Maie "Aype A SRTMU COBC 45.67 ACAP 20006                                                                  | #63 MHT-CET                                 |                    | 34:   |
| Round         Merit         Entrane         Application         Candidate Name         Gender         Candidature<br>Type         Round         Round<br>Englishing         And<br>Englishing         Seat         Hype         Biglishing<br>Englishing         Seat         Fast<br>Fast<br>Fast           Institute         1         -82         INT-CET         PH17109293         SMIVADE         ANANO         Male         JIDE A         Male         JIDE A         Male         JIDE A         Male         JIDE A         Mult         SPEL         PH17009275         SMIVADE         ALAP         Mult         SPEL         Mult         SPEL         SPEL         Mult         SPEL         PH17109275         SMIVEIA         Male         JIDE A         Male         JIDE A         Mult         Male         JIDE A         Mult         Male         JIDE A         Mult         SPEL         Open         SPEL                                                                                                                                                                                                                                                                                                                                                                                                                                                                                                                                                                                                                                                                                                  | Pumaia (pers: NA ,open 75.00 Acces 60000                                                                  | 64                                          | Level              | 13    |
| Round         Merit         Entrance         Application         Candidate Name         Gender         Candidature<br>Type         Application         Appli                                                                                                                                                                                                                                                                                                                                                                                                                                                                                                                                                | Maile Jerre Shipy Open - 59.00 ACAP 50000                                                                 | ,65                                         | Level              | .zt   |
| Round         Merit         Entranee         Application         Candidate Name         Gender         Candidature         Name         Fandidature         Nome         Pand         Pand         Pand         Pand         Pand         Fandidature         Pand         <                                                                                                                                                                                                                                                                                                                                                                                                                                                                                                                                                                                                                                                                                                                                   | Main Tone DBAMU Open 61.00 ACAP 30000                                                                     | , GR                                        | Level              | (31.) |
| Round       Merit       Entrance       Application       Candidate Name       Gender       Candidature       Mome       Application       Myse       Eligibility       Seat       Fead         Institute       1       82       MHT-CET       PH17109393/SMIVADE ATMARVA ANII,       Male       JIPE-A       MU       (Jar-A)       MU       (Jar-A)       S9.33       ACAP       99000         Institute       3       39       MHT-CET       PH17109395/SARGIALE BUTUIA NANDU       Female       Type-A       MU       (Jar-A)       SPU       Open       52.33       ACAP       99000         Institute       3       39       MHT-CET       PH17109395/SARGIALE BUTUIA NANDU       Female       Type-A       MU       (Jar-A)       SPU       Open       52.33       ACAP       99000         Institute       3       39       MHT-CET       PH17109395/SARGIALE BUTUIA NANDU       Female       Type-A       SPU       Open       52.33       ACAP       99000         Level       4       75       MHT-CET       PH17109395/SARGIAR SUVIR BANESA       Female       Type-A       SPU       Open       50.33       ACAP       99000         Institute       4       75       MHT-CET       PH17109393/SAR                                                                                                                                                                                                                                                                                                                                                                                                                                                                                                                                                                                                                                                                                                                                                                                      | Princis 34% A SPEU Gpen - SP.67 ACAP 0                                                                    | 20- MHT-CET                                 | Institute<br>Level | 20.   |
| Round         Merit         Entrance         Application         Candidate Name         Gender         Candidature         Nome         Apple attempts         Marks         Eligibility         Seat         Feat           1         1         -82         MHT-CET         Ph17109395 / PHTVADE ATHABVA ANIT.         Male         / Yoe         Yoe         Defence         Percentage         Feat         Feat         Feat         Pad         1         -82         MHT-CET         Ph17109395 / PHTVADE ATHABVA ANIT.         Male         / Yoe         Mul         (b1+b)         (b1+b)         (b2+b)                                                                                                                                                                                                                                                                                                                                                                                                                                                                                                                                                                                                                                                                                | Auntio 1/20 A 2000 000 55.67 ACAP 60000                                                                   | 75                                          | 10 Level           | 19.   |
| Round         Merit         Entrance         Application         Candidate Name         Gender         Candidature         Home         Provide Type         Prove Provide Type         Provid Type <td>Male For A SPPU INDEA - 50.33 ACAP 50000</td> <td>75</td> <td>Level</td> <td>28</td>                                                                                                                                                                                                                                                                                                                                                                                                                 | Male For A SPPU INDEA - 50.33 ACAP 50000                                                                  | 75                                          | Level              | 28    |
| Round         Merit         Entrance         Application         Candidate Name         Gender         Candidature         Nome         Proves                                                                                                                                                                                                                                                                                                                                                                                                                                                                                                                                                                                                                                                                                 | Patriale Type A SPPU (CBC) (VGR) 74.33 ACAP 99000                                                         | 105                                         | Level              | 3     |
| Round         Merit         Entrance         Application         Candidate Name         Gender         Candidature         Home         Part Seat         Fees           1         1         82         MHT-CET         PH17/179387         SHIVADE ATHABYA ANTI:         Male         Time A         MU         Files         State         Fees         Fees                                                                                                                                                                                                                                                                                                                                                                                                                                                                                                                                                                                                                                                                                                                                                                                                                                                                                                                                                                                                                                                                                                                                                                                                                                                                                                                                                                                                                                                                                                                                                                                                                                      | DU Female Type A SPEU Quen - 62.33 ACAP Galoo                                                             | ad MHT-CET                                  | Institute<br>Level | 26,   |
| Round Merit No Merit Entrance Application Candidate Name Gender Candidature Home Category Defence Percentance Tue Paid                                                                                                                                                                                                                                                                                                                                                                                                                                                                                                                                                                                                                                                                                                                                                                                                                                                                                                                                                                                                                                                                                                                                                                                                                                                                                                                                                                                                                                                                                                                                                                                                                                                                                                                                                                                                                                                                              | Male Jine A MU Fitte S2: CD 11 Artes MADO                                                                 | CB7                                         | Institute<br>Level | (25)  |
| CAP                                                                                                                                                                                                                                                                                                                                                                                                                                                                                                                                                                                                                                                                                                                                                                                                                                                                                                                                                                                                                                                                                                                                                                                                                                                                                                                                                                                                                                                                                                                                                                                                                                                                                                                                                                                                                                                                                                                                                                                                 | Gender Candidature Home Category Defence Percentage Type University Category Defence Percentage Type Paid | Merit Entrance Application<br>Marks Exam ID | 1000               | No.   |