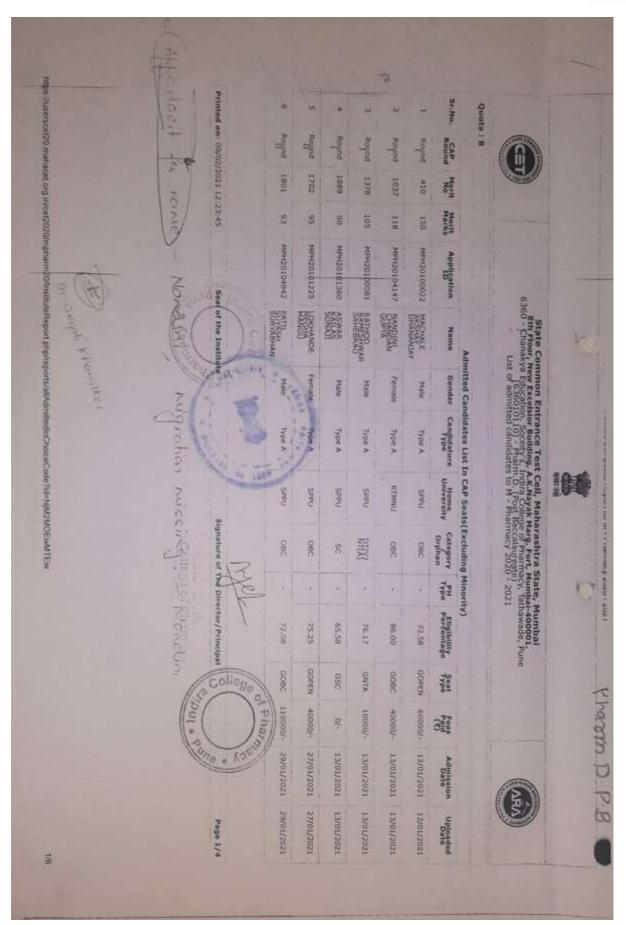

#### Criteria 2: Teaching Learning and Evaluation 2.1 Student Enrollment and Profile

2.1.2 Percentage of seats filled against seats reserved for various categories (SC, ST, OBC, Divyangjan, etc. as per applicable reservation policy during the last five years (Exclusive of supernumerary seats)

### **DVV Query**

Provide Admission extract submitted to the state OBC, SC and ST cell during the year 2017-18, 2018-19, 2019-20, 2020-21 and 2021-22

## **DVV** Clarification

**DVV response for 2.1.2:** 

Please find attached Admission extract submitted to the state OBC, SC and ST cell during the year 2017-18, 2018-19, 2019-20, 2020-21 and 2021-22