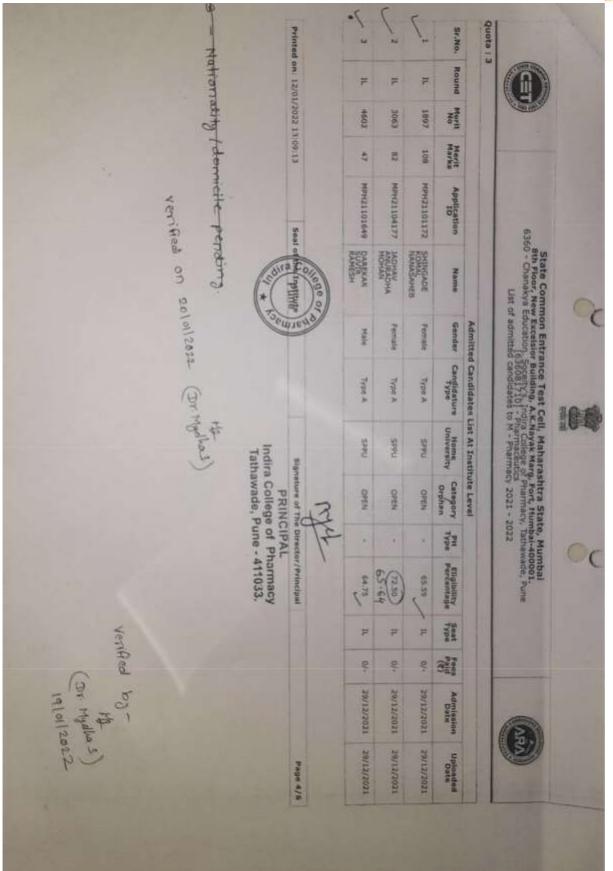

**APPROVED ADMISSION LIST FROM DTE, RO, PUNE FOR AY 2017-18** 

#### **BACK TO INDEX**

| Printe                                                                                         | 4 100                 | -                     | -                      | 25 1                 | 20.                   | 1                   | 1                     | -                     | 1                       | THE A                | -                     | 1. 11                                          | Numb                                                                                                                                                                                                                                                                                                                                                                                                                                                                                                                |
|------------------------------------------------------------------------------------------------|-----------------------|-----------------------|------------------------|----------------------|-----------------------|---------------------|-----------------------|-----------------------|-------------------------|----------------------|-----------------------|------------------------------------------------|---------------------------------------------------------------------------------------------------------------------------------------------------------------------------------------------------------------------------------------------------------------------------------------------------------------------------------------------------------------------------------------------------------------------------------------------------------------------------------------------------------------------|
| 406.2                                                                                          | Nonuc-111             | Round-III             | Round-III              | Round-111            | Round-III             | Round-III           | Round-Hite            | Daniel and an         | Round-IT                | Round-II (           | Round-11              |                                                | er of s                                                                                                                                                                                                                                                                                                                                                                                                                                                                                                             |
| Printed On: 20/09/2017 10:18:39 AM                                                             | 1600                  | 9443                  | 5909                   | 5054                 | 4283                  | 3367                | BOTOT                 |                       | Dist The                |                      | 80601                 | Merit No                                       | List of Can<br>Instit                                                                                                                                                                                                                                                                                                                                                                                                                                                                                               |
| 017 10:                                                                                        | 10                    | 84                    | 194                    | 197                  | 101                   | 106                 | 24                    | 1.00                  | AND AND                 | DB                   | 19-                   | Merit<br>Marks                                 | andida<br>titutio                                                                                                                                                                                                                                                                                                                                                                                                                                                                                                   |
| 18:39 A                                                                                        | MHH-CET               | MHT-CET               | MHT-CET                | MHT-CET              | MHT-CET               | MHT-CET             | MUTCHE                | THE PARTY NAME        | MHT-CET                 | MHT-CET              | MHT-CET               | Entrance<br>Exam                               | 305, c<br>tes Ad                                                                                                                                                                                                                                                                                                                                                                                                                                                                                                    |
| X                                                                                              | 122461/14d            | PH17132482            | PH17112217             | PH17156452           | PH17190343            | PH17112958          |                       | Photo 1 2 2 40        | PH17158702              | C66648141Hd          | PH17124826            | Entrance Application<br>Exam 1D                | iovernme<br>mitted to<br>• [Code]                                                                                                                                                                                                                                                                                                                                                                                                                                                                                   |
| Seal o                                                                                         | JONATHAN              | CHRISTINE KENNETH     | MANDADE AMAR JANARDHAN | GAWADE SHWETA SANJAY | BAWAR MAYURI CHHOTU   | THITE SHRIVA ABHAY  | DAVANAND              | BATMANE GHIVKANYA     | PANHALE VAISHNAVI ASHOX | TEIAS SUNIL WAGHMARE | SALVE AKSHATA RAJU    | Candidate Name                                 | State Common Entrance Test Coll, Government of Therastita<br>305, Government Polytechnic Building, 49, Kherwadi, Bandra (E), Mumbai - 400 051 (M.S.)<br>List of Candidates Admitted to First Year of Under Graduate Technical Courses in B.Pharmacy & Pharm.D for the Acad<br>Institution Name [Code] :- Chanakya Education. Soceity's, Indira College of Pharmacy, Tathawade, Pune [6360]<br>Course Name [Choice Code] :- Pharmacy [636082310]<br>List of Candidates Admitted Under CAP (Excluding Minority) Seats |
| Seal of the Institute                                                                          | Female                | Female                | Main                   | Female               | Ferral                | Female              | Female                | PLAIR                 | Fernale                 | Male                 | Female                | Gender                                         | e Entrance<br>Commo<br>Iding, 4<br>r Gradu<br>r Gradu<br>tion. Sc<br>Choice<br>Choice                                                                                                                                                                                                                                                                                                                                                                                                                               |
| stitute                                                                                        | (SWO)                 | Type A                | Type A                 | ABDIE A.             | W-BERGY               | A adve              |                       | - TYDE A              | Jype A                  | Aype A               | Ande A                | Candidature<br>Type                            | tate Common Entrance Test Cell, Government of<br>STATE COMMON ENTRANCE TES<br>Inic Building, 49, Kherwadi, Band<br>of Under Graduate Technical Cou<br>Year 2017-18<br>a Education. Soceity's, Indira Col<br>Name [Choice Code] :- Pharmacy<br>lates Admitted Under CAP (Exclu                                                                                                                                                                                                                                       |
| Signal<br>ndin<br>Tatha                                                                        | NA                    | DddS                  | SRTMU                  | Short.               | NMN                   | CDDI                | DBAMU                 | DEAS                  | SPPU                    | Udds                 | SPPU.                 | University                                     | ANCE T<br>ANCE T<br>ANCE T<br>Anical C<br>-18<br>-18<br>Ap (Exc                                                                                                                                                                                                                                                                                                                                                                                                                                                     |
| Signature of the Director/Prin<br>ndira College of Pharmac<br>Tathawade, Pune - 411 03.3       | O CANA                | -10BC                 | - 08C                  | Open                 | 080                   | V ISC /             | . Open                | 10                    | (NT-B)                  | (.SC )               | . SE                  | Category                                       | es Sell<br>ndra (E),<br>ourses in<br>ollege of<br>icy [63600<br>tuding Mi                                                                                                                                                                                                                                                                                                                                                                                                                                           |
| of the pired                                                                                   | T                     | +                     | +                      |                      | 2                     | - Va-               | COEF1                 | :                     | NT-Bといれたいつ              | EN-                  |                       |                                                | a<br>LL<br>I), Mum<br>in B.Ph<br>in B.Phar<br>508231<br>Minorit                                                                                                                                                                                                                                                                                                                                                                                                                                                     |
| Signature of the Director/Principal<br>ndira College of Pharmacy<br>Tathawade, Pune - 411 03.1 | \$9.67                | 54,33                 | 48,00                  | 71.00                | 74.33                 | 79.00               | 59,33                 | \$9.67                | 64.00                   | 57:00                | \$1,33                | PH Type<br>/ Eligibility<br>Defence Percentage | harashtra<br>JELL<br>dra (E), Mumbai - 40<br>irses in B.Pharmacy<br>lege of Pharmacy, Ti<br>[636082310]<br>ding Minority) Seats                                                                                                                                                                                                                                                                                                                                                                                     |
| Sipal                                                                                          | Al                    | GOBCH                 | GOBCO                  | PWDC                 | GOPEND                | TONADO              | DEFS                  | GSTO                  | GNTIH                   | GSCH.                | LSCH                  | Seat<br>Type                                   | 00 051<br>& Phar<br>athawa                                                                                                                                                                                                                                                                                                                                                                                                                                                                                          |
|                                                                                                | 60000                 | 50860                 | 30860                  |                      | 00005                 | -                   | - 25                  | 2006                  | 5860                    | 0                    | 0                     | Pees                                           | (M.S.)<br>m.D fo<br>ide, Pu                                                                                                                                                                                                                                                                                                                                                                                                                                                                                         |
| Pag                                                                                            | 30/07/201             | 27/07/201             | 26/07/201              | 28/07/2017           | 29/07/201             | 29/07/201           | 29/07/201             | 30/07/201             | 29/07/201               | 28/07/2017           | 26/07/201             | Admissio<br>Data                               | Setta<br>Sett<br>Ira (E), Mumbai - 400 051 (M.S.)<br>rses in B.Pharmacy & Pharm.D for the Academic<br>lege of Pharmacy, Tathawade, Pune [6360]<br>[636082310]<br>[636082310]<br>ding Minority) Seats                                                                                                                                                                                                                                                                                                                |
| Page No : 2/6                                                                                  | 30/07/2017 30/07/2017 | 27/07/2017 27/07/2017 | 26/07/2017 26/07/2017  | 7 28/07/2017         | 20/07/2017 20/07/2017 | 102/2017 29/07/2017 | 29/07/2017 29/07/2017 | 30/07/2017 30/07/2017 | 29/07/2017 29/07/2017   | 17 28/07/2017        | 26/07/2017 26/07/2017 | Admission Uploaded                             | ademic                                                                                                                                                                                                                                                                                                                                                                                                                                                                                                              |