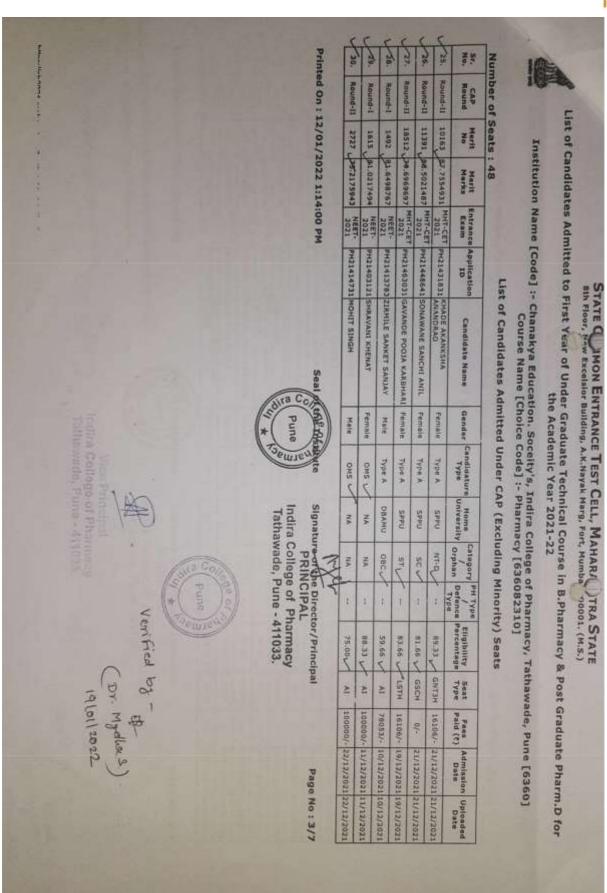

#### Criteria 2: Teaching Learning and Evaluation 2.1 Student Enrollment and Profile

2.1.2 Percentage of seats filled against seats reserved for various categories (SC, ST, OBC, Divyangjan, etc. as per applicable reservation policy during the last five years (Exclusive of supernumerary seats)

### **DVV Query**

Provide Admission extract submitted to the state OBC, SC and ST cell during the year 2017-18, 2018-19, 2019-20, 2020-21 and 2021-22

## **DVV** Clarification

**DVV response for 2.1.2:** 

Please find attached Admission extract submitted to the state OBC, SC and ST cell during the year 2017-18, 2018-19, 2019-20, 2020-21 and 2021-22