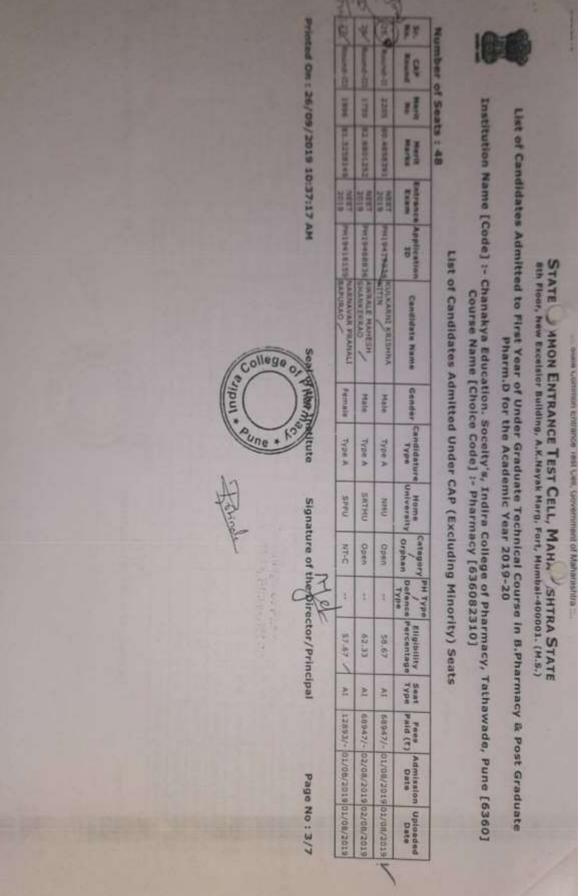

#### **BACK TO INDEX**

| Printe                                                                                         | 4 100                 | -                     | -                      | 25 1                 | 20.                   | 1                   | 1                     | -                     | 1                       | THE A                | -                     | 1. 11                                          | Numb                                                                                                                                                                                                                                                                                                                                                                                                                                                                                                                |
|------------------------------------------------------------------------------------------------|-----------------------|-----------------------|------------------------|----------------------|-----------------------|---------------------|-----------------------|-----------------------|-------------------------|----------------------|-----------------------|------------------------------------------------|---------------------------------------------------------------------------------------------------------------------------------------------------------------------------------------------------------------------------------------------------------------------------------------------------------------------------------------------------------------------------------------------------------------------------------------------------------------------------------------------------------------------|
| 406.2                                                                                          | Nonuc-111             | Round-III             | Round-III              | Round-111            | Round-III             | Round-III           | Round-Hite            | Daniel and an         | Round-IT                | Round-II (           | Round-11              |                                                | er of s                                                                                                                                                                                                                                                                                                                                                                                                                                                                                                             |
| Printed On: 20/09/2017 10:18:39 AM                                                             | 1600                  | 9443                  | 5909                   | 5054                 | 4283                  | 3367                | BOTOT                 |                       | Dist The                |                      | 80601                 | Merit No                                       | List of Can<br>Instit                                                                                                                                                                                                                                                                                                                                                                                                                                                                                               |
| 017 10:                                                                                        | 10                    | 84                    | 194                    | 197                  | 101                   | 106                 | 24                    | 1.00                  | AND AND                 | DB                   | 19-                   | Merit<br>Marks                                 | andida<br>titutio                                                                                                                                                                                                                                                                                                                                                                                                                                                                                                   |
| 18:39 A                                                                                        | MHH-CET               | MHT-CET               | MHT-CET                | MHT-CET              | MHT-CET               | MHT-CET             | MUTCHE                | THE PARTY NAME        | MHT-CET                 | MHT-CET              | MHT-CET               | Entrance<br>Exam                               | 305, c<br>tes Ad                                                                                                                                                                                                                                                                                                                                                                                                                                                                                                    |
| X                                                                                              | 122461/14d            | PH17132482            | PH17112217             | PH17156452           | PH17190343            | PH17112958          |                       | Photo 1 2 2 40        | PH17158702              | C66648141Hd          | PH17124826            | Entrance Application<br>Exam 1D                | iovernme<br>mitted to<br>• [Code]                                                                                                                                                                                                                                                                                                                                                                                                                                                                                   |
| Seal o                                                                                         | JONATHAN              | CHRISTINE KENNETH     | MANDADE AMAR JANARDHAN | GAWADE SHWETA SANJAY | BAWAR MAYURI CHHOTU   | THITE SHRIVA ABHAY  | DAVANAND              | BATMANE GHIVKANYA     | PANHALE VAISHNAVI ASHOX | TEIAS SUNIL WAGHMARE | SALVE AKSHATA RAJU    | Candidate Name                                 | State Common Entrance Test Coll, Government of Therastita<br>305, Government Polytechnic Building, 49, Kherwadi, Bandra (E), Mumbai - 400 051 (M.S.)<br>List of Candidates Admitted to First Year of Under Graduate Technical Courses in B.Pharmacy & Pharm.D for the Acad<br>Institution Name [Code] :- Chanakya Education. Soceity's, Indira College of Pharmacy, Tathawade, Pune [6360]<br>Course Name [Choice Code] :- Pharmacy [636082310]<br>List of Candidates Admitted Under CAP (Excluding Minority) Seats |
| Seal of the Institute                                                                          | Female                | Female                | Main                   | Female               | Ferral                | Female              | Female                | PLAIR                 | Fernale                 | Male                 | Female                | Gender                                         | e Entrance<br>Commo<br>Iding, 4<br>r Gradu<br>r Gradu<br>tion. Sc<br>Choice<br>Choice                                                                                                                                                                                                                                                                                                                                                                                                                               |
| stitute                                                                                        | (SWO)                 | Type A                | Type A                 | ABDIE A.             | W-BERGY               | A adve              |                       | - TYDE A              | Jype A                  | Aype A               | Ande A                | Candidature<br>Type                            | tate Common Entrance Test Cell, Government of<br>STATE COMMON ENTRANCE TES<br>Inic Building, 49, Kherwadi, Band<br>of Under Graduate Technical Cou<br>Year 2017-18<br>a Education. Soceity's, Indira Col<br>Name [Choice Code] :- Pharmacy<br>lates Admitted Under CAP (Exclu                                                                                                                                                                                                                                       |
| Signal<br>ndin<br>Tatha                                                                        | NA                    | DddS                  | SRTMU                  | Short.               | NMN                   | CDDI                | DBAMU                 | DEAS                  | SPPU                    | Udds                 | SPPU.                 | University                                     | ANCE T<br>ANCE T<br>ANCE T<br>Anical C<br>-18<br>-18<br>Ap (Exc                                                                                                                                                                                                                                                                                                                                                                                                                                                     |
| Signature of the Director/Prin<br>ndira College of Pharmac<br>Tathawade, Pune - 411 03.3       | O CANA                | -10BC                 | - 08C                  | Open                 | 080                   | V ISC /             | . Open                | 10                    | (NT-B)                  | (.SC )               | . SE                  | Category                                       | es Sell<br>ndra (E),<br>ourses in<br>ollege of<br>icy [63600<br>tuding Mi                                                                                                                                                                                                                                                                                                                                                                                                                                           |
| of the pired                                                                                   | T                     | +                     | +                      |                      | 2                     | - Va-               | COEF1                 | :                     | NT-Bといれたいつ              | EN-                  |                       |                                                | a<br>LL<br>I), Mum<br>in B.Ph<br>in B.Phar<br>508231<br>Minorit                                                                                                                                                                                                                                                                                                                                                                                                                                                     |
| Signature of the Director/Principal<br>ndira College of Pharmacy<br>Tathawade, Pune - 411 03.1 | \$9.67                | 54,33                 | 48,00                  | 71.00                | 74.33                 | 79.00               | 59,33                 | \$9.67                | 64.00                   | 57:00                | \$1,33                | PH Type<br>/ Eligibility<br>Defence Percentage | harashtra<br>JELL<br>dra (E), Mumbai - 40<br>irses in B.Pharmacy<br>lege of Pharmacy, Ti<br>[636082310]<br>ding Minority) Seats                                                                                                                                                                                                                                                                                                                                                                                     |
| Sipal                                                                                          | Al                    | GOBCH                 | GOBCO                  | PWDC                 | GOPEND                | TONADO              | DEFS                  | GSTO                  | GNTIH                   | GSCH.                | LSCH                  | Seat<br>Type                                   | 00 051<br>& Phar<br>athawa                                                                                                                                                                                                                                                                                                                                                                                                                                                                                          |
|                                                                                                | 60000                 | 50860                 | 30860                  |                      | 00005                 | -                   | - 25                  | 2006                  | 5860                    | 0                    | 0                     | Pees                                           | (M.S.)<br>m.D fo<br>ide, Pu                                                                                                                                                                                                                                                                                                                                                                                                                                                                                         |
| Pag                                                                                            | 30/07/201             | 27/07/201             | 26/07/201              | 28/07/2017           | 29/07/201             | 29/07/201           | 29/07/201             | 30/07/201             | 29/07/201               | 28/07/2017           | 26/07/201             | Admissio<br>Data                               | Setta<br>Sett<br>Ira (E), Mumbai - 400 051 (M.S.)<br>rses in B.Pharmacy & Pharm.D for the Academic<br>lege of Pharmacy, Tathawade, Pune [6360]<br>[636082310]<br>[636082310]<br>ding Minority) Seats                                                                                                                                                                                                                                                                                                                |
| Page No : 2/6                                                                                  | 30/07/2017 30/07/2017 | 27/07/2017 27/07/2017 | 26/07/2017 26/07/2017  | 7 28/07/2017         | 20/07/2017 20/07/2017 | 102/2017 29/07/2017 | 29/07/2017 29/07/2017 | 30/07/2017 30/07/2017 | 29/07/2017 29/07/2017   | 17 28/07/2017        | 26/07/2017 26/07/2017 | Admission Uploaded                             | ademic                                                                                                                                                                                                                                                                                                                                                                                                                                                                                                              |