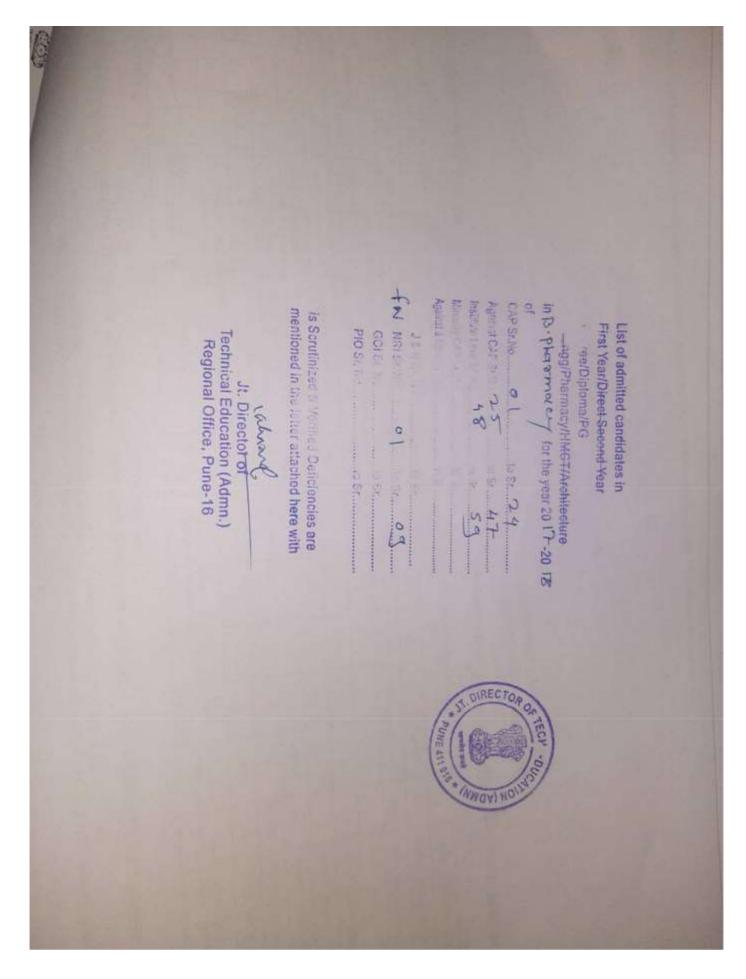

4/08/2                    | 180/vr                        | Jacker .         | 1 Damen                               | Dat             |                     | .caden<br>60]<br>UT / J                                                                                                                                                                                                                                                                                                                                                                                                                                                                                                                                                                                                             |





**BACK TO INDEX** 





| DVV Clarificat                                                                                                                          | tion                              |                                                          |