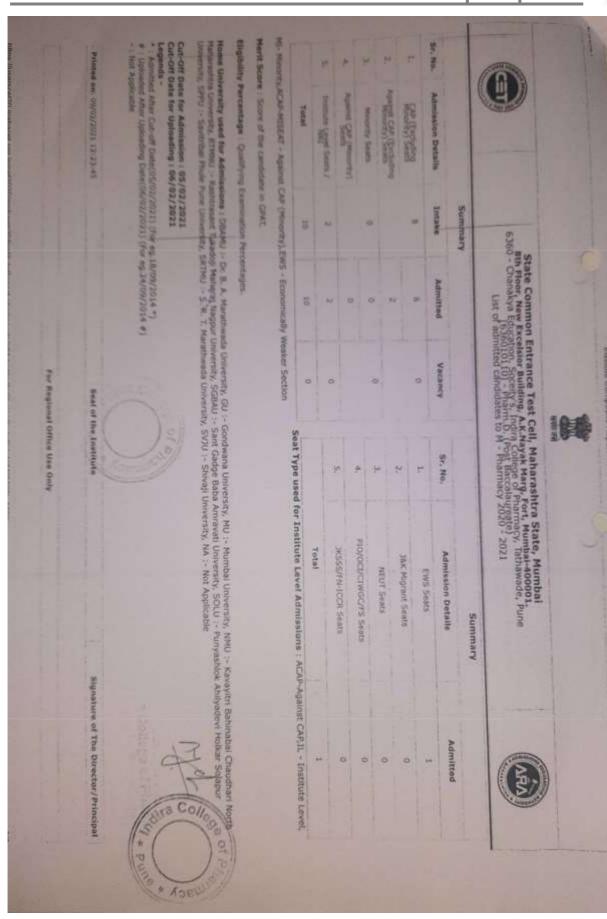

#### Criteria 2: Teaching Learning and Evaluation 2.1 Student Enrollment and Profile

2.1.2 Percentage of seats filled against seats reserved for various categories (SC, ST, OBC, Divyangjan, etc. as per applicable reservation policy during the last five years (Exclusive of supernumerary seats)

### **DVV Query**

Provide Admission extract submitted to the state OBC, SC and ST cell during the year 2017-18, 2018-19, 2019-20, 2020-21 and 2021-22

## **DVV** Clarification

**DVV response for 2.1.2:** 

Please find attached Admission extract submitted to the state OBC, SC and ST cell during the year 2017-18, 2018-19, 2019-20, 2020-21 and 2021-22