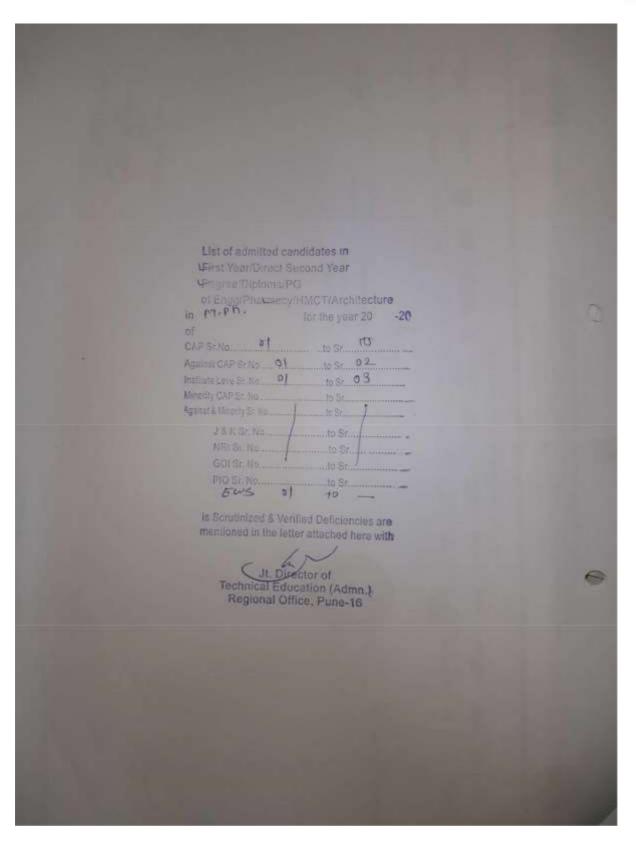

#### INDEX

| Sr No | Documents                                  | Pg No   |
|-------|--------------------------------------------|---------|
| 1     | Approved admission list from DTE, RO, PUNE |         |
| a)    | <u>AY:2017-18</u>                          | 3-32    |
| b)    | AY:2018-19                                 | 33-55   |
| c)    | <u>AY:2019-20</u>                          | 56-87   |
| d)    | <u>AY:2020-21</u>                          | 88-132  |
| e)    | <u>AY:2021-22</u>                          | 133-177 |

**APPROVED ADMISSION LIST FROM DTE, RO, PUNE FOR AY 2017-18** 