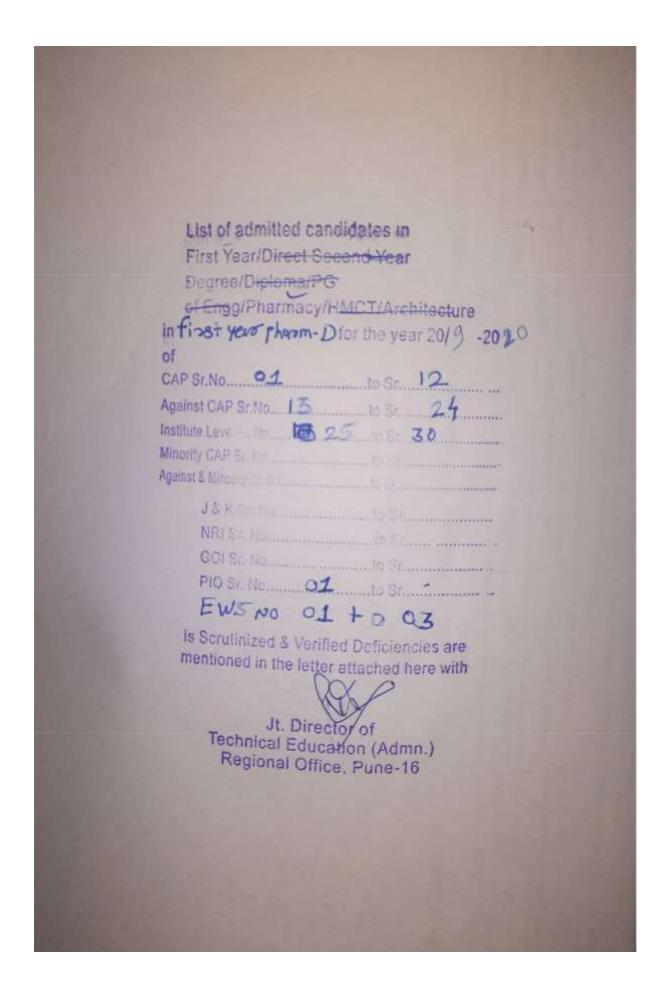

| TEST CELL,<br>Academic Ye<br>Academic Ye<br>eity's, Indira<br>irm D ( Docto<br>rer and Abovy<br>IK Migrant]<br>Home<br>Home<br>Home<br>Home<br>Home<br>Home<br>Home<br>Home<br>Home<br>Home<br>Home<br>Home<br>Sign<br>Hute<br>Sign | Category<br>College<br>r of Phan<br>seats<br>Category<br>Orphan<br>NA<br>NA<br>NA<br>NA | SHTRA STAT<br>moai-400001. (M.S<br>Course in B.Ph<br>9-20<br>[NRI / PIO / C<br>[NRI / PIO / C<br>PHType<br>Defence Percentage<br>Type<br>Bercentage<br>Type<br>ercentage<br>Type<br>Bercentage<br>Type<br>Barcontert<br>BL.00 |                                                                                             |              |                       |            | ATE<br>(.s.)<br>Pharmacy & Post (<br>5010010]<br>CIWGC / FN / Pi<br>CIWGC 145000/-26/0 |















| Venter .              | Printed on: 26/09/2019 05:10:10     |      | × ×                          | ~           | 5           | 5               | 1          |             | Quota : 4                                                              | (11)                                                                                                                                                                                                                                                                                                                         |
|-----------------------|-------------------------------------|------|------------------------------|-------------|-------------|-----------------|------------|-------------|-------------------------------------------------