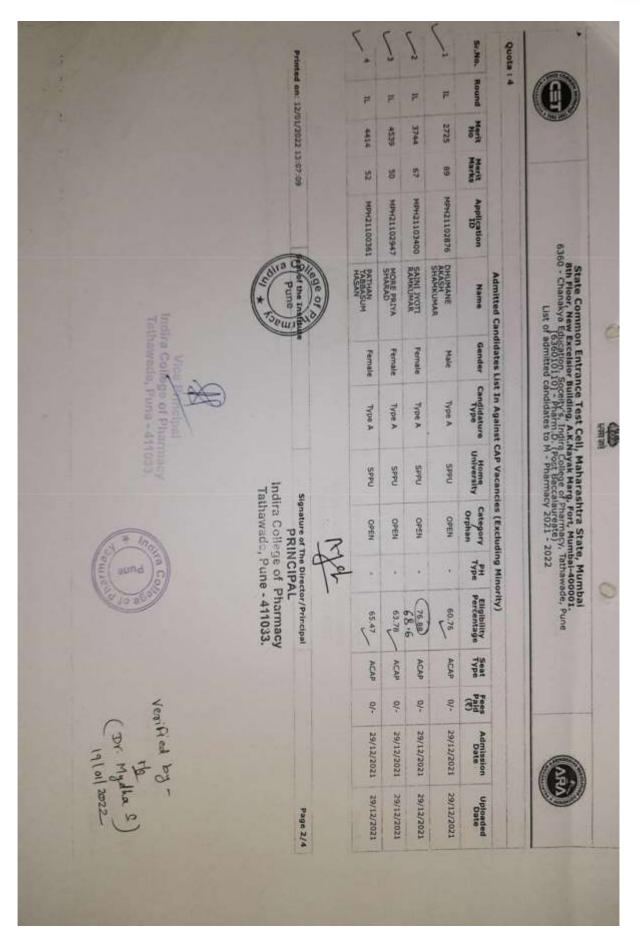

#### **BACK TO INDEX**

| Printe                                                                                         | 4 100                 | -                     | -                      | 25 1                 | 20.                   | 1                   | 1                     | -                     | 1                       | THE A                | -                     | 1. 11                                          | Numb                                                                                                                                                                                                                                                                                                                                                                                                                                                                                                                |
|------------------------------------------------------------------------------------------------|-----------------------|-----------------------|------------------------|----------------------|-----------------------|---------------------|-----------------------|-----------------------|-------------------------|----------------------|-----------------------|------------------------------------------------|---------------------------------------------------------------------------------------------------------------------------------------------------------------------------------------------------------------------------------------------------------------------------------------------------------------------------------------------------------------------------------------------------------------------------------------------------------------------------------------------------------------------|
| 406.2                                                                                          | Nonuc-111             | Round-III             | Round-III              | Round-111            | Round-III             | Round-III           | Round-Hite            | Daniel and an         | Round-IT                | Round-II (           | Round-11              |                                                | er of s                                                                                                                                                                                                                                                                                                                                                                                                                                                                                                             |
| Printed On: 20/09/2017 10:18:39 AM                                                             | 1600                  | 9443                  | 5909                   | 5054                 | 4283                  | 3367                | BOTOT                 |                       | Dist The                |                      | 80601                 | Merit No                                       | List of Can<br>Instit                                                                                                                                                                                                                                                                                                                                                                                                                                                                                               |
| 017 10:                                                                                        | 10                    | 84                    | 194                    | 197                  | 101                   | 106                 | 24                    | 1.00                  | AND AND                 | DB                   | 19-                   | Merit<br>Marks                                 | andida<br>titutio                                                                                                                                                                                                                                                                                                                                                                                                                                                                                                   |
| 18:39 A                                                                                        | MHH-CET               | MHT-CET               | MHT-CET                | MHT-CET              | MHT-CET               | MHT-CET             | MUTCHE                | THE PARTY NAME        | MHT-CET                 | MHT-CET              | MHT-CET               | Entrance<br>Exam                               | 305, c<br>tes Ad                                                                                                                                                                                                                                                                                                                                                                                                                                                                                                    |
| X                                                                                              | 122461/14d            | PH17132482            | PH17112217             | PH17156452           | PH17190343            | PH17112958          |                       | Photo 1 2 2 40        | PH17158702              | C66648141Hd          | PH17124826            | Entrance Application<br>Exam 1D                | iovernme<br>mitted to<br>• [Code]                                                                                                                                                                                                                                                                                                                                                                                                                                                                                   |
| Seal o                                                                                         | JONATHAN              | CHRISTINE KENNETH     | MANDADE AMAR JANARDHAN | GAWADE SHWETA SANJAY | BAWAR MAYURI CHHOTU   | THITE SHRIVA ABHAY  | DAVANAND              | BATMANE GHIVKANYA     | PANHALE VAISHNAVI ASHOX | TEIAS SUNIL WAGHMARE | SALVE AKSHATA RAJU    | Candidate Name                                 | State Common Entrance Test Coll, Government of Therastita<br>305, Government Polytechnic Building, 49, Kherwadi, Bandra (E), Mumbai - 400 051 (M.S.)<br>List of Candidates Admitted to First Year of Under Graduate Technical Courses in B.Pharmacy & Pharm.D for the Acad<br>Institution Name [Code] :- Chanakya Education. Soceity's, Indira College of Pharmacy, Tathawade, Pune [6360]<br>Course Name [Choice Code] :- Pharmacy [636082310]<br>List of Candidates Admitted Under CAP (Excluding Minority) Seats |
| Seal of the Institute                                                                          | Female                | Female                | Main                   | Female               | Ferral                | Female              | Female                | PLAIR                 | Fernale                 | Male                 | Female                | Gender                                         | e Entrance<br>Commo<br>Iding, 4<br>r Gradu<br>r Gradu<br>tion. Sc<br>Choice<br>Choice                                                                                                                                                                                                                                                                                                                                                                                                                               |
| stitute                                                                                        | (SWO)                 | Type A                | Type A                 | ABDIE A.             | W-BERGY               | A adve              |                       | - TYDE A              | Jype A                  | Aype A               | Ande A                | Candidature<br>Type                            | tate Common Entrance Test Cell, Government of<br>STATE COMMON ENTRANCE TES<br>Inic Building, 49, Kherwadi, Band<br>of Under Graduate Technical Cou<br>Year 2017-18<br>a Education. Soceity's, Indira Col<br>Name [Choice Code] :- Pharmacy<br>lates Admitted Under CAP (Exclu                                                                                                                                                                                                                                       |
| Signal<br>ndin<br>Tatha                                                                        | NA                    | DddS                  | SRTMU                  | Short.               | NMN                   | CDDI                | DBAMU                 | DEAS                  | SPPU                    | Udds                 | SPPU.                 | University                                     | ANCE T<br>ANCE T<br>ANCE T<br>Anical C<br>-18<br>-18<br>Ap (Exc                                                                                                                                                                                                                                                                                                                                                                                                                                                     |
| Signature of the Director/Prin<br>ndira College of Pharmac<br>Tathawade, Pune - 411 03.3       | O CANA                | -10BC                 | - 08C                  | Open                 | 080                   | V ISC /             | . Open                | 10                    | (NT-B)                  | (.SC )               | . SE                  | Category                                       | es Sell<br>ndra (E),<br>ourses in<br>ollege of<br>icy [63600<br>tuding Mi                                                                                                                                                                                                                                                                                                                                                                                                                                           |
| of the pired                                                                                   | T                     | +                     | +                      |                      | 2                     | - Va-               | COEF1                 | :                     | NT-Bといれたいつ              | EN-                  |                       |                                                | a<br>LL<br>I), Mum<br>in B.Ph<br>in B.Phar<br>508231<br>Minorit                                                                                                                                                                                                                                                                                                                                                                                                                                                     |
| Signature of the Director/Principal<br>ndira College of Pharmacy<br>Tathawade, Pune - 411 03.1 | \$9.67                | 54,33                 | 48,00                  | 71.00                | 74.33                 | 79.00               | 59,33                 | \$9.67                | 64.00                   | 57:00                | \$1,33                | PH Type<br>/ Eligibility<br>Defence Percentage | harashtra<br>JELL<br>dra (E), Mumbai - 40<br>irses in B.Pharmacy<br>lege of Pharmacy, Ti<br>[636082310]<br>ding Minority) Seats                                                                                                                                                                                                                                                                                                                                                                                     |
| Sipal                                                                                          | Al                    | GOBCH                 | GOBCO                  | PWDC                 | GOPEND                | TONADO              | DEFS                  | GSTO                  | GNTIH                   | GSCH.                | LSCH                  | Seat<br>Type                                   | 00 051<br>& Phar<br>athawa                                                                                                                                                                                                                                                                                                                                                                                                                                                                                          |
|                                                                                                | 60000                 | 50860                 | 30860                  |                      | 00005                 | -                   | - 25                  | 2006                  | 5860                    | 0                    | 0                     | Pees                                           | (M.S.)<br>m.D fo<br>ide, Pu                                                                                                                                                                                                                                                                                                                                                                                                                                                                                         |
| Pag                                                                                            | 30/07/201             | 27/07/201             | 26/07/201              | 28/07/2017           | 29/07/201             | 29/07/201           | 29/07/201             | 30/07/201             | 29/07/201               | 28/07/2017           | 26/07/201             | Admissio<br>Data                               | Setta<br>Sett<br>Ira (E), Mumbai - 400 051 (M.S.)<br>rses in B.Pharmacy & Pharm.D for the Academic<br>lege of Pharmacy, Tathawade, Pune [6360]<br>[636082310]<br>[636082310]<br>ding Minority) Seats                                                                                                                                                                                                                                                                                                                |
| Page No : 2/6                                                                                  | 30/07/2017 30/07/2017 | 27/07/2017 27/07/2017 | 26/07/2017 26/07/2017  | 7 28/07/2017         | 20/07/2017 20/07/2017 | 102/2017 29/07/2017 | 29/07/2017 29/07/2017 | 30/07/2017 30/07/2017 | 29/07/2017 29/07/2017   | 17 28/07/2017        | 26/07/2017 26/07/2017 | Admission Uploaded                             | ademic                                                                                                                                                                                                                                                                                                                                                                                                                                                                                                              |

| Round         Morit         Marks         Entrance         Application         Candidate         Name         Goode         Cindidate         Name         Find         Name         Physe         Physe <th></th> <th>Printed On: 20/09/2017 10:18:39 AM</th> <th>nted Ond 2</th> <th>Prir</th>                                                                                                                                                                                                                                                                                                                                                                                                                                                                                                                                                                                                                        |                                                                                                           | Printed On: 20/09/2017 10:18:39 AM          | nted Ond 2         | Prir  |
|-----------------------------------------------------------------------------------------------------------------------------------------------------------------------------------------------------------------------------------------------------------------------------------------------------------------------------------------------------------------------------------------------------------------------------------------------------------------------------------------------------------------------------------------------------------------------------------------------------------------------------------------------------------------------------------------------------------------------------------------------------------------------------------------------------------------------------------------------------------------------------------------------------------------------------------------------------------------------------------------------------------------------------------------------------------------------------------------------------------------------------------------------------------------------------------------------------------------------------------------------------------------------------------------------------------------------------------------------------------------------------------------------------------------------------------------------------------------------------------------------------------------------------------------------------------------------------------------------------------------------------------------------------------------------------------------------------------------------------------------------------------------------------------------------------------------------------------------------------------------------------------------------------------------------------------------------------------------------------------------------------|-----------------------------------------------------------------------------------------------------------|---------------------------------------------|--------------------|-------|
| Normal         Merit No         Merit No         Entrance Application         Candidate Name         Gender         Candidate Name         Gender         Candidate Name         Gender         Physe Num         Physe Phy | Male (Type A SPPU Open - S0.67 ACAP 20000                                                                 | 12 (62 MHI-LE) PHIJI02224 DHOBALE PRA       | Invert             | 10    |
| Round         Merit No         Marke<br>Lawane         Exame<br>Lawane         Application<br>TD         Candidate: Name         Geoder         Candidate: Name         Geoder         Application<br>Type         Nume         Propert<br>Propert         Propert         Prop                                                                                                                                                                                                                                                                                                                                                                                                                                                                                                                                                                                                                     | Male TYpe A SPPU 08C 68.33 ACAP 40000                                                                     | -62                                         | Level              | 25.   |
| Round         Merit Nerve         Application         Candidate Name         Gende         Candidature         None         Fundature         None         Provide         Provide         1         Sale         Eighbilty<br>Fundature         Sale         Fundature         None         Provide         Provide         1         Sale         Provide         Provide         1         Sale         Provide         Provide         1         Sale         Provide                                                                                                                                                                                                                                                                                                                                                                                                                                                                                                                                                                                                                                                           | Maie "Aype A SRTMU COBC 45.67 ACAP 20006                                                                  | #63 MHT-CET                                 |                    | 34:   |
| Round         Merit         Entrane         Application         Candidate Name         Gender         Candidature<br>Type         Round         Round<br>Englishing         And<br>Englishing         Seat         Hype         Biglishing<br>Englishing         Seat         Fast<br>Fast<br>Fast           Institute         1         -82         INT-CET         PH17109293         SMIVADE         ANANO         Male         JIDE A         Male         JIDE A         Male         JIDE A         Male         JIDE A         Mult         SPEL         PH17009275         SMIVADE         ALAP         Mult         SPEL         Mult         SPEL         SPEL         Mult         SPEL         PH17109275         SMIVEIA         Male         JIDE A         Male         JIDE A         Mult         Male         JIDE A         Mult         Male         JIDE A         Mult         SPEL         Open         SPEL                                                                                                                                                                                                                                                                                                                                                                                                                                                                                                                                                                                                                                                                                                  | Pumaia (pers: NA ,open 75.00 Acces 60000                                                                  | 64                                          | Level              | 13    |
| Round         Merit         Entrance         Application         Candidate Name         Gender         Candidature<br>Type         Application         Appli                                                                                                                                                                                                                                                                                                                                                                                                                                                                                                                                                | Maile Jerre Shipy Open - 59.00 ACAP 50000                                                                 | ,65                                         | Level              | .zt   |
| Round         Merit         Entranee         Application         Candidate Name         Gender         Candidature         Name         Fandidature         Nome         Pand         Pand         Pand         Pand         Pand         Fandidature         Pand         <                                                                                                                                                                                                                                                                                                                                                                                                                                                                                                                                                                                                                                                                                                                                   | Main Tone DBAMU Open 61.00 ACAP 30000                                                                     | , GR                                        | Level              | (31.) |
| Round       Merit       Entrance       Application       Candidate Name       Gender       Candidature       Mome       Application       Myse       Eligibility       Seat       Fead         Institute       1       82       MHT-CET       PH17109393/SMIVADE ATMARVA ANII,       Male       JIPE-A       MU       (Jar-A)       MU       (Jar-A)       S9.33       ACAP       99000         Institute       3       39       MHT-CET       PH17109395/SARGIALE BUTUIA NANDU       Female       Type-A       MU       (Jar-A)       SPU       Open       52.33       ACAP       99000         Institute       3       39       MHT-CET       PH17109395/SARGIALE BUTUIA NANDU       Female       Type-A       MU       (Jar-A)       SPU       Open       52.33       ACAP       99000         Institute       3       39       MHT-CET       PH17109395/SARGIALE BUTUIA NANDU       Female       Type-A       SPU       Open       52.33       ACAP       99000         Level       4       75       MHT-CET       PH17109395/SARGIAR SUVIR BANESA       Female       Type-A       SPU       Open       50.33       ACAP       99000         Institute       4       75       MHT-CET       PH17109393/SAR                                                                                                                                                                                                                                                                                                                                                                                                                                                                                                                                                                                                                                                                                                                                                                                      | Princis 34% A SPEU Gpen - SP.67 ACAP 0                                                                    | 20- MHT-CET                                 | Institute<br>Level | 20.   |
| Round         Merit         Entrance         Application         Candidate Name         Gender         Candidature         Nome         Apple attempts         Marks         Eligibility         Seat         Feat           1         1         -82         MHT-CET         Ph17109395 / PHTVADE ATHABVA ANIT.         Male         / Yoe         Yoe         Defence         Percentage         Feat         Feat         Feat         Pad         1         -82         MHT-CET         Ph17109395 / PHTVADE ATHABVA ANIT.         Male         / Yoe         Mul         (b1+b)         (b1+b)         (b2+b)                                                                                                                                                                                                                                                                                                                                                                                                                                                                                                                                                                                                                                                                                | Auntio 1/20 A 2000 000 55.67 ACAP 60000                                                                   | 75                                          | 10 Level           | 19.   |
| Round         Merit         Entrance         Application         Candidate Name         Gender         Candidature         Home         Provide Type         Prove Provide Type         Provid Type <td>Male For A SPPU INDEA - 50.33 ACAP 50000</td> <td>75</td> <td>Level</td> <td>28</td>                                                                                                                                                                                                                                                                                                                                                                                                                 | Male For A SPPU INDEA - 50.33 ACAP 50000                                                                  | 75                                          | Level              | 28    |
| Round         Merit         Entrance         Application         Candidate Name         Gender         Candidature         Nome         Proves                                                                                                                                                                                                                                                                                                                                                                                                                                                                                                                                                                                                                                                                                 | Patriale Type A SPPU (CBC) (VGR) 74.33 ACAP 99000                                                         | 105                                         | Level              | 3     |
| Round         Merit         Entrance         Application         Candidate Name         Gender         Candidature         Home         Part Seat         Fees           1         1         82         MHT-CET         PH17/179387         SHIVADE ATHABYA ANTI:         Male         Time A         MU         Files         State         Fees         Fees                                                                                                                                                                                                                                                                                                                                                                                                                                                                                                                                                                                                                                                                                                                                                                                                                                                                                                                                                                                                                                                                                                                                                                                                                                                                                                                                                                                                                                                                                                                                                                                                                                      | DU Female Type A SPEU Quen - 62.33 ACAP Galoo                                                             | ad MHT-CET                                  | Institute<br>Level | 26,   |
| Round Merit No Merit Entrance Application Candidate Name Gender Candidature Home Category Defence Percentance Tue Paid                                                                                                                                                                                                                                                                                                                                                                                                                                                                                                                                                                                                                                                                                                                                                                                                                                                                                                                                                                                                                                                                                                                                                                                                                                                                                                                                                                                                                                                                                                                                                                                                                                                                                                                                                                                                                                                                              | Male Jine A MU Fitte S2: CD 11 Artes MADO                                                                 | CB7                                         | Institute<br>Level | (25)  |
| CAP                                                                                                                                                                                                                                                                                                                                                                                                                                                                                                                                                                                                                                                                                                                                                                                                                                                                                                                                                                                                                                                                                                                                                                                                                                                                                                                                                                                                                                                                                                                                                                                                                                                                                                                                                                                                                                                                                                                                                                                                 | Gender Candidature Home Category Defence Percentage Type University Category Defence Percentage Type Paid | Merit Entrance Application<br>Marks Exam ID | 1000               | No.   |