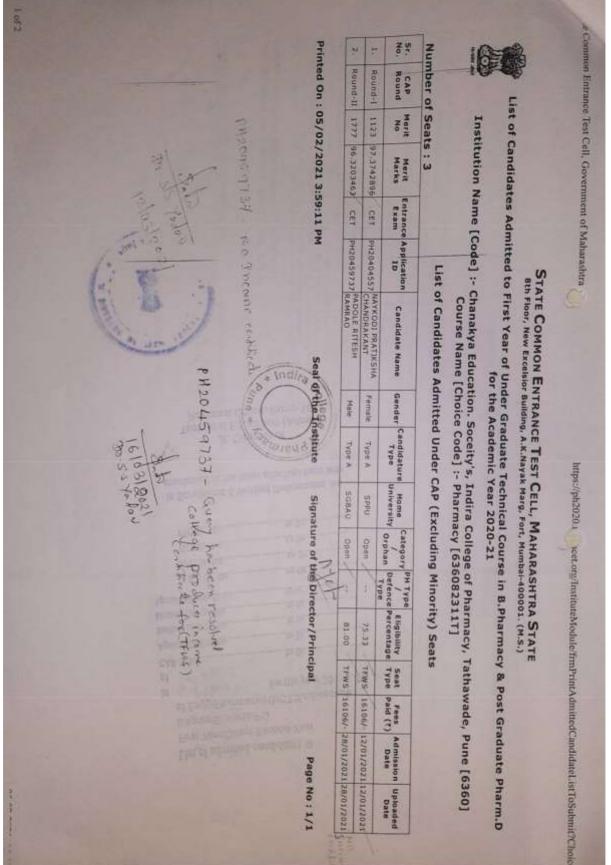

#### **BACK TO INDEX**

| Printe                                                                                         | 4 100                 | -                     | -                      | 25 1                 | 20.                   | 1                   | 1                     | -                     | 1                       | THE A                | -                     | 1. 11                                          | Numb                                                                                                                                                                                                                                                                                                                                                                                                                                                                                                                |
|------------------------------------------------------------------------------------------------|-----------------------|-----------------------|------------------------|----------------------|-----------------------|---------------------|-----------------------|-----------------------|-------------------------|----------------------|-----------------------|------------------------------------------------|---------------------------------------------------------------------------------------------------------------------------------------------------------------------------------------------------------------------------------------------------------------------------------------------------------------------------------------------------------------------------------------------------------------------------------------------------------------------------------------------------------------------|
| 406.2                                                                                          | Nonuc-111             | Round-III             | Round-III              | Round-111            | Round-III             | Round-III           | Round-Hite            | Daniel and an         | Round-IT                | Round-II (           | Round-11              |                                                | er of s                                                                                                                                                                                                                                                                                                                                                                                                                                                                                                             |
| Printed On: 20/09/2017 10:18:39 AM                                                             | 1600                  | 9443                  | 5909                   | 5054                 | 4283                  | 3367                | BOTOT                 |                       | Dist The                |                      | 80601                 | Merit No                                       | List of Can<br>Instit                                                                                                                                                                                                                                                                                                                                                                                                                                                                                               |
| 017 10:                                                                                        | 10                    | 84                    | 194                    | 197                  | 101                   | 106                 | 24                    | 1.00                  | AND AND                 | DB                   | 19-                   | Merit<br>Marks                                 | andida<br>titutio                                                                                                                                                                                                                                                                                                                                                                                                                                                                                                   |
| 18:39 A                                                                                        | MHH-CET               | MHT-CET               | MHT-CET                | MHT-CET              | MHT-CET               | MHT-CET             | MUTCHE                | THE PARTY NAME        | MHT-CET                 | MHT-CET              | MHT-CET               | Entrance<br>Exam                               | 305, c<br>tes Ad                                                                                                                                                                                                                                                                                                                                                                                                                                                                                                    |
| X                                                                                              | 122461/14d            | PH17132482            | PH17112217             | PH17156452           | PH17190343            | PH17112958          |                       | Photo 1 2 2 40        | PH17158702              | C66648141Hd          | PH17124826            | Entrance Application<br>Exam 1D                | iovernme<br>mitted to<br>• [Code]                                                                                                                                                                                                                                                                                                                                                                                                                                                                                   |
| Seal o                                                                                         | JONATHAN              | CHRISTINE KENNETH     | MANDADE AMAR JANARDHAN | GAWADE SHWETA SANJAY | BAWAR MAYURI CHHOTU   | THITE SHRIVA ABHAY  | DAVANAND              | BATMANE GHIVKANYA     | PANHALE VAISHNAVI ASHOX | TEIAS SUNIL WAGHMARE | SALVE AKSHATA RAJU    | Candidate Name                                 | State Common Entrance Test Coll, Government of Therastita<br>305, Government Polytechnic Building, 49, Kherwadi, Bandra (E), Mumbai - 400 051 (M.S.)<br>List of Candidates Admitted to First Year of Under Graduate Technical Courses in B.Pharmacy & Pharm.D for the Acad<br>Institution Name [Code] :- Chanakya Education. Soceity's, Indira College of Pharmacy, Tathawade, Pune [6360]<br>Course Name [Choice Code] :- Pharmacy [636082310]<br>List of Candidates Admitted Under CAP (Excluding Minority) Seats |
| Seal of the Institute                                                                          | Female                | Female                | Main                   | Female               | Ferral                | Female              | Female                | PLAIR                 | Fernale                 | Male                 | Female                | Gender                                         | e Entrance<br>Commo<br>Iding, 4<br>r Gradu<br>r Gradu<br>tion. Sc<br>Choice<br>Choice                                                                                                                                                                                                                                                                                                                                                                                                                               |
| stitute                                                                                        | (SWO)                 | Type A                | Type A                 | ABDIE A.             | W-BERGY               | A adve              |                       | - TYDE A              | Jype A                  | Aype A               | Ande A                | Candidature<br>Type                            | tate Common Entrance Test Cell, Government of<br>STATE COMMON ENTRANCE TES<br>Inic Building, 49, Kherwadi, Band<br>of Under Graduate Technical Cou<br>Year 2017-18<br>a Education. Soceity's, Indira Col<br>Name [Choice Code] :- Pharmacy<br>lates Admitted Under CAP (Exclu                                                                                                                                                                                                                                       |
| Signal<br>ndin<br>Tatha                                                                        | NA                    | DddS                  | SRTMU                  | Short.               | NMN                   | CDDI                | DBAMU                 | DEAS                  | SPPU                    | Udds                 | SPPU.                 | University                                     | ANCE T<br>ANCE T<br>ANCE T<br>Anical C<br>-18<br>-18<br>Ap (Exc                                                                                                                                                                                                                                                                                                                                                                                                                                                     |
| Signature of the Director/Prin<br>ndira College of Pharmac<br>Tathawade, Pune - 411 03.3       | O CANA                | -10BC                 | - 08C                  | Open                 | 080                   | V ISC /             | . Open                | 10                    | (NT-B)                  | (.SC )               | . SE                  | Category                                       | es Sell<br>ndra (E),<br>ourses in<br>ollege of<br>icy [63600<br>tuding Mi                                                                                                                                                                                                                                                                                                                                                                                                                                           |
| of the pired                                                                                   | T                     | +                     | +                      |                      | 2                     | - Va-               | COEF1                 | :                     | NT-Bといれたいつ              | EN-                  |                       |                                                | a<br>LL<br>I), Mum<br>in B.Ph<br>in B.Phar<br>508231<br>Minorit                                                                                                                                                                                                                                                                                                                                                                                                                                                     |
| Signature of the Director/Principal<br>ndira College of Pharmacy<br>Tathawade, Pune - 411 03.1 | \$9.67                | 54,33                 | 48,00                  | 71.00                | 74.33                 | 79.00               | 59,33                 | \$9.67                | 64.00                   | 57:00                | \$1,33                | PH Type<br>/ Eligibility<br>Defence Percentage | harashtra<br>JELL<br>dra (E), Mumbai - 40<br>irses in B.Pharmacy<br>lege of Pharmacy, Ti<br>[636082310]<br>ding Minority) Seats                                                                                                                                                                                                                                                                                                                                                                                     |
| Sipal                                                                                          | Al                    | GOBCH                 | GOBCO                  | PWDC                 | GOPEND                | TONADO              | DEFS                  | GSTO                  | GNTIH                   | GSCH.                | LSCH                  | Seat<br>Type                                   | 00 051<br>& Phar<br>athawa                                                                                                                                                                                                                                                                                                                                                                                                                                                                                          |
|                                                                                                | 60000                 | 50860                 | 30860                  |                      | 00005                 | -                   | - 25                  | 2006                  | 5860                    | 0                    | 0                     | Pees                                           | (M.S.)<br>m.D fo<br>ide, Pu                                                                                                                                                                                                                                                                                                                                                                                                                                                                                         |
| Pag                                                                                            | 30/07/201             | 27/07/201             | 26/07/201              | 28/07/2017           | 29/07/201             | 29/07/201           | 29/07/201             | 30/07/201             | 29/07/201               | 28/07/2017           | 26/07/201             | Admissio<br>Data                               | Setta<br>Sett<br>Ira (E), Mumbai - 400 051 (M.S.)<br>rses in B.Pharmacy & Pharm.D for the Academic<br>lege of Pharmacy, Tathawade, Pune [6360]<br>[636082310]<br>[636082310]<br>ding Minority) Seats                                                                                                                                                                                                                                                                                                                |
| Page No : 2/6                                                                                  | 30/07/2017 30/07/2017 | 27/07/2017 27/07/2017 | 26/07/2017 26/07/2017  | 7 28/07/2017         | 20/07/2017 20/07/2017 | 102/2017 29/07/2017 | 29/07/2017 29/07/2017 | 30/07/2017 30/07/2017 | 29/07/2017 29/07/2017   | 17 28/07/2017        | 26/07/2017 26/07/2017 | Admission Uploaded                             | ademic                                                                                                                                                                                                                                                                                                                                                                                                                                                                                                              |

| Round         Morit         Marks         Entrance         Application         Candidate         Name         Goode         Cindidate         Name         Find         Name         Physe         Physe <th></th> <th>Printed On: 20/09/2017 10:18:39 AM</th> <th>nted Ond 2</th> <th>Prir</th>                                                                                                                                                                                                                                                                                                                                                                                                                                                                                                                                                                                                                        |                                                                                                           | Printed On: 20/09/2017 10:18:39 AM          | nted Ond 2         | Prir  |
|-----------------------------------------------------------------------------------------------------------------------------------------------------------------------------------------------------------------------------------------------------------------------------------------------------------------------------------------------------------------------------------------------------------------------------------------------------------------------------------------------------------------------------------------------------------------------------------------------------------------------------------------------------------------------------------------------------------------------------------------------------------------------------------------------------------------------------------------------------------------------------------------------------------------------------------------------------------------------------------------------------------------------------------------------------------------------------------------------------------------------------------------------------------------------------------------------------------------------------------------------------------------------------------------------------------------------------------------------------------------------------------------------------------------------------------------------------------------------------------------------------------------------------------------------------------------------------------------------------------------------------------------------------------------------------------------------------------------------------------------------------------------------------------------------------------------------------------------------------------------------------------------------------------------------------------------------------------------------------------------------------|-----------------------------------------------------------------------------------------------------------|---------------------------------------------|--------------------|-------|
| Normal         Merit No         Merit No         Entrance Application         Candidate Name         Gender         Candidate Name         Gender         Candidate Name         Gender         Physe Num         Physe Phy | Male (Type A SPPU Open - S0.67 ACAP 20000                                                                 | 12 (62 MHI-LE) PHIJI02224 DHOBALE PRA       | Invert             | 10    |
| Round         Merit No         Marke<br>Lawane         Exame<br>Lawane         Application<br>TD         Candidate: Name         Geoder         Candidate: Name         Geoder         Application<br>Type         Nume         Propert<br>Propert         Propert         Prop                                                                                                                                                                                                                                                                                                                                                                                                                                                                                                                                                                                                                     | Male TYpe A SPPU 08C 68.33 ACAP 40000                                                                     | -62                                         | Level              | 25.   |
| Round         Merit Nerve         Application         Candidate Name         Gende         Candidature         None         Fundature         None         Provide         Provide         1         Sale         Eighbilty<br>Fundature         Sale         Fundature         None         Provide         Provide         1         Sale         Provide         Provide         1         Sale         Provide         Provide         1         Sale         Provide                                                                                                                                                                                                                                                                                                                                                                                                                                                                                                                                                                                                                                                           | Maie "Aype A SRTMU COBC 45.67 ACAP 20006                                                                  | #63 MHT-CET                                 |                    | 34:   |
| Round         Merit         Entrane         Application         Candidate Name         Gender         Candidature<br>Type         Round         Round<br>Englishing         And<br>Englishing         Seat         Hype         Biglishing<br>Englishing         Seat         Fast<br>Fast<br>Fast           Institute         1         -82         INT-CET         PH17109293         SMIVADE         ANANO         Male         JIDE A         Male         JIDE A         Male         JIDE A         Male         JIDE A         Mult         SPEL         PH17009275         SMIVADE         ALAP         Mult         SPEL         Mult         SPEL         SPEL         Mult         SPEL         PH17109275         SMIVEIA         Male         JIDE A         Male         JIDE A         Mult         Male         JIDE A         Mult         Male         JIDE A         Mult         SPEL         Open         SPEL                                                                                                                                                                                                                                                                                                                                                                                                                                                                                                                                                                                                                                                                                                  | Pumaia (pers: NA ,open 75.00 Acces 60000                                                                  | 64                                          | Level              | 13    |
| Round         Merit         Entrance         Application         Candidate Name         Gender         Candidature<br>Type         Application         Appli                                                                                                                                                                                                                                                                                                                                                                                                                                                                                                                                                | Maile Jerre Shipy Open - 59.00 ACAP 50000                                                                 | ,65                                         | Level              | .zt   |
| Round         Merit         Entranee         Application         Candidate Name         Gender         Candidature         Name         Fandidature         Nome         Pand         Pand         Pand         Pand         Pand         Fandidature         Pand         <                                                                                                                                                                                                                                                                                                                                                                                                                                                                                                                                                                                                                                                                                                                                   | Main Tone DBAMU Open 61.00 ACAP 30000                                                                     | , GR                                        | Level              | (31.) |
| Round       Merit       Entrance       Application       Candidate Name       Gender       Candidature       Mome       Application       Myse       Eligibility       Seat       Fead         Institute       1       82       MHT-CET       PH17109393/SMIVADE ATMARVA ANII,       Male       JIPE-A       MU       (Jar-A)       MU       (Jar-A)       S9.33       ACAP       99000         Institute       3       39       MHT-CET       PH17109395/SARGIALE BUTUIA NANDU       Female       Type-A       MU       (Jar-A)       SPU       Open       52.33       ACAP       99000         Institute       3       39       MHT-CET       PH17109395/SARGIALE BUTUIA NANDU       Female       Type-A       MU       (Jar-A)       SPU       Open       52.33       ACAP       99000         Institute       3       39       MHT-CET       PH17109395/SARGIALE BUTUIA NANDU       Female       Type-A       SPU       Open       52.33       ACAP       99000         Level       4       75       MHT-CET       PH17109395/SARGIAR SUVIR BANESA       Female       Type-A       SPU       Open       50.33       ACAP       99000         Institute       4       75       MHT-CET       PH17109393/SAR                                                                                                                                                                                                                                                                                                                                                                                                                                                                                                                                                                                                                                                                                                                                                                                      | Princis 34% A SPEU Gpen - SP.67 ACAP 0                                                                    | 20- MHT-CET                                 | Institute<br>Level | 20.   |
| Round         Merit         Entrance         Application         Candidate Name         Gender         Candidature         Nome         Apple attempts         Marks         Eligibility         Seat         Feat           1         1         -82         MHT-CET         Ph17109395 / PHTVADE ATHABVA ANIT.         Male         / Yoe         Yoe         Defence         Percentage         Feat         Feat         Feat         Pad         1         -82         MHT-CET         Ph17109395 / PHTVADE ATHABVA ANIT.         Male         / Yoe         Mul         (b1+b)         (b1+b)         (b2+b)                                                                                                                                                                                                                                                                                                                                                                                                                                                                                                                                                                                                                                                                                | Auntio 1/20 A 2000 000 55.67 ACAP 60000                                                                   | 75                                          | 10 Level           | 19.   |
| Round         Merit         Entrance         Application         Candidate Name         Gender         Candidature         Home         Provide Type         Prove Provide Type         Provid Type <td>Male For A SPPU INDEA - 50.33 ACAP 50000</td> <td>75</td> <td>Level</td> <td>28</td>                                                                                                                                                                                                                                                                                                                                                                                                                 | Male For A SPPU INDEA - 50.33 ACAP 50000                                                                  | 75                                          | Level              | 28    |
| Round         Merit         Entrance         Application         Candidate Name         Gender         Candidature         Nome         Proves                                                                                                                                                                                                                                                                                                                                                                                                                                                                                                                                                                                                                                                                                 | Patriale Type A SPPU (CBC) (VGR) 74.33 ACAP 99000                                                         | 105                                         | Level              | 3     |
| Round         Merit         Entrance         Application         Candidate Name         Gender         Candidature         Home         Part Seat         Fees           1         1         82         MHT-CET         PH17/179387         SHIVADE ATHABYA ANTI:         Male         Time A         MU         Files         State         Fees         Fees                                                                                                                                                                                                                                                                                                                                                                                                                                                                                                                                                                                                                                                                                                                                                                                                                                                                                                                                                                                                                                                                                                                                                                                                                                                                                                                                                                                                                                                                                                                                                                                                                                      | DU Female Type A SPEU Quen - 62.33 ACAP Galoo                                                             | ad MHT-CET                                  | Institute<br>Level | 26,   |
| Round Merit No Merit Entrance Application Candidate Name Gender Candidature Home Category Defence Percentance Tue Paid                                                                                                                                                                                                                                                                                                                                                                                                                                                                                                                                                                                                                                                                                                                                                                                                                                                                                                                                                                                                                                                                                                                                                                                                                                                                                                                                                                                                                                                                                                                                                                                                                                                                                                                                                                                                                                                                              | Male Jine A MU Fitte S2: CD 11 Artes MADO                                                                 | CB7                                         | Institute<br>Level | (25)  |
| CAP                                                                                                                                                                                                                                                                                                                                                                                                                                                                                                                                                                                                                                                                                                                                                                                                                                                                                                                                                                                                                                                                                                                                                                                                                                                                                                                                                                                                                                                                                                                                                                                                                                                                                                                                                                                                                                                                                                                                                                                                 | Gender Candidature Home Category Defence Percentage Type University Category Defence Percentage Type Paid | Merit Entrance Application<br>Marks Exam ID | 1000               | No.   |