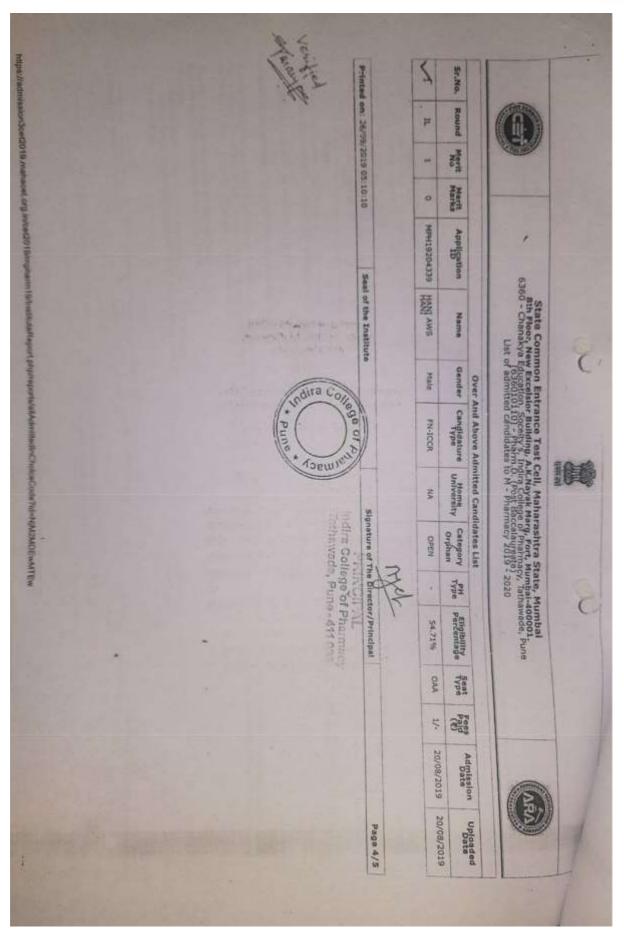

#### **BACK TO INDEX**

| Printe                                                                                         | 4 100                 | -                     | -                      | 25 1                 | 20.                   | 1                   | 1                     | -                     | 1                       | THE A                | -                     | 1. 11                                          | Numb                                                                                                                                                                                                                                                                                                                                                                                                                                                                                                                |
|------------------------------------------------------------------------------------------------|-----------------------|-----------------------|------------------------|----------------------|-----------------------|---------------------|-----------------------|-----------------------|-------------------------|----------------------|-----------------------|------------------------------------------------|---------------------------------------------------------------------------------------------------------------------------------------------------------------------------------------------------------------------------------------------------------------------------------------------------------------------------------------------------------------------------------------------------------------------------------------------------------------------------------------------------------------------|
| 406.2                                                                                          | Nonuc-111             | Round-III             | Round-III              | Round-111            | Round-III             | Round-III           | Round-Hite            | Daniel and an         | Round-IT                | Round-II (           | Round-11              |                                                | er of s                                                                                                                                                                                                                                                                                                                                                                                                                                                                                                             |
| Printed On: 20/09/2017 10:18:39 AM                                                             | 1600                  | 9443                  | 5909                   | 5054                 | 4283                  | 3367                | BOTOT                 |                       | Dist The                |                      | 80601                 | Merit No                                       | List of Can<br>Instit                                                                                                                                                                                                                                                                                                                                                                                                                                                                                               |
| 017 10:                                                                                        | 10                    | 84                    | 194                    | 197                  | 101                   | 106                 | 24                    | 1.00                  | AND AND                 | DB                   | 19-                   | Merit<br>Marks                                 | andida<br>titutio                                                                                                                                                                                                                                                                                                                                                                                                                                                                                                   |
| 18:39 A                                                                                        | MHH-CET               | MHT-CET               | MHT-CET                | MHT-CET              | MHT-CET               | MHT-CET             | MUTCHE                | THE PARTY NAME        | MHT-CET                 | MHT-CET              | MHT-CET               | Entrance<br>Exam                               | 305, c<br>tes Ad                                                                                                                                                                                                                                                                                                                                                                                                                                                                                                    |
| X                                                                                              | 122461/14d            | PH17132482            | PH17112217             | PH17156452           | PH17190343            | PH17112958          |                       | Photo 1 2 2 40        | PH17158702              | C66648141Hd          | PH17124826            | Entrance Application<br>Exam 1D                | iovernme<br>mitted to<br>• [Code]                                                                                                                                                                                                                                                                                                                                                                                                                                                                                   |
| Seal o                                                                                         | JONATHAN              | CHRISTINE KENNETH     | MANDADE AMAR JANARDHAN | GAWADE SHWETA SANJAY | BAWAR MAYURI CHHOTU   | THITE SHRIVA ABHAY  | DAVANAND              | BATMANE GHIVKANYA     | PANHALE VAISHNAVI ASHOX | TEIAS SUNIL WAGHMARE | SALVE AKSHATA RAJU    | Candidate Name                                 | State Common Entrance Test Coll, Government of Therastita<br>305, Government Polytechnic Building, 49, Kherwadi, Bandra (E), Mumbai - 400 051 (M.S.)<br>List of Candidates Admitted to First Year of Under Graduate Technical Courses in B.Pharmacy & Pharm.D for the Acad<br>Institution Name [Code] :- Chanakya Education. Soceity's, Indira College of Pharmacy, Tathawade, Pune [6360]<br>Course Name [Choice Code] :- Pharmacy [636082310]<br>List of Candidates Admitted Under CAP (Excluding Minority) Seats |
| Seal of the Institute                                                                          | Female                | Female                | Main                   | Female               | Ferral                | Female              | Female                | PLAIR                 | Fernale                 | Male                 | Female                | Gender                                         | e Entrance<br>Commo<br>Iding, 4<br>r Gradu<br>r Gradu<br>tion. Sc<br>Choice<br>Choice                                                                                                                                                                                                                                                                                                                                                                                                                               |
| stitute                                                                                        | (SWO)                 | Type A                | Type A                 | ABDIE A.             | W-BERGY               | A adve              |                       | - TYDE A              | Jype A                  | Aype A               | Ande A                | Candidature<br>Type                            | tate Common Entrance Test Cell, Government of<br>STATE COMMON ENTRANCE TES<br>Inic Building, 49, Kherwadi, Band<br>of Under Graduate Technical Cou<br>Year 2017-18<br>a Education. Soceity's, Indira Col<br>Name [Choice Code] :- Pharmacy<br>lates Admitted Under CAP (Exclu                                                                                                                                                                                                                                       |
| Signal<br>ndin<br>Tatha                                                                        | NA                    | DddS                  | SRTMU                  | Short.               | NMN                   | CDDI                | DBAMU                 | DEAS                  | SPPU                    | Udds                 | SPPU.                 | University                                     | ANCE T<br>ANCE T<br>ANCE T<br>Anical C<br>-18<br>-18<br>Ap (Exc                                                                                                                                                                                                                                                                                                                                                                                                                                                     |
| Signature of the Director/Prin<br>ndira College of Pharmac<br>Tathawade, Pune - 411 03.3       | O CANA                | -10BC                 | - 08C                  | Open                 | 080                   | V ISC /             | . Open                | 10                    | (NT-B)                  | (.SC )               | . SE                  | Category                                       | es Sell<br>ndra (E),<br>ourses in<br>ollege of<br>icy [63600<br>tuding Mi                                                                                                                                                                                                                                                                                                                                                                                                                                           |
| of the pired                                                                                   | T                     | +                     | +                      |                      | 2                     | - Va-               | COEF1                 | :                     | NT-Bといれたいつ              | EN-                  |                       |                                                | a<br>LL<br>I), Mum<br>in B.Ph<br>in B.Phar<br>508231<br>Minorit                                                                                                                                                                                                                                                                                                                                                                                                                                                     |
| Signature of the Director/Principal<br>ndira College of Pharmacy<br>Tathawade, Pune - 411 03.1 | \$9.67                | 54,33                 | 48,00                  | 71.00                | 74.33                 | 79.00               | 59,33                 | \$9.67                | 64.00                   | 57:00                | \$1,33                | PH Type<br>/ Eligibility<br>Defence Percentage | harashtra<br>JELL<br>dra (E), Mumbai - 40<br>irses in B.Pharmacy<br>lege of Pharmacy, Ti<br>[636082310]<br>ding Minority) Seats                                                                                                                                                                                                                                                                                                                                                                                     |
| Sipal                                                                                          | Al                    | GOBCH                 | GOBCO                  | PWDC                 | GOPEND                | TONADO              | DEFS                  | GSTO                  | GNTIH                   | GSCH.                | LSCH                  | Seat<br>Type                                   | 00 051<br>& Phar<br>athawa                                                                                                                                                                                                                                                                                                                                                                                                                                                                                          |
|                                                                                                | 60000                 | 50860                 | 30860                  |                      | 00005                 | -                   | - 25                  | 2006                  | 5860                    | 0                    | 0                     | Pees                                           | (M.S.)<br>m.D fo<br>ide, Pu                                                                                                                                                                                                                                                                                                                                                                                                                                                                                         |
| Pag                                                                                            | 30/07/201             | 27/07/201             | 26/07/201              | 28/07/2017           | 29/07/201             | 29/07/201           | 29/07/201             | 30/07/201             | 29/07/201               | 28/07/2017           | 26/07/201             | Admissio<br>Data                               | Setta<br>Sett<br>Ira (E), Mumbai - 400 051 (M.S.)<br>rses in B.Pharmacy & Pharm.D for the Academic<br>lege of Pharmacy, Tathawade, Pune [6360]<br>[636082310]<br>[636082310]<br>ding Minority) Seats                                                                                                                                                                                                                                                                                                                |
| Page No : 2/6                                                                                  | 30/07/2017 30/07/2017 | 27/07/2017 27/07/2017 | 26/07/2017 26/07/2017  | 7 28/07/2017         | 20/07/2017 20/07/2017 | 102/2017 29/07/2017 | 29/07/2017 29/07/2017 | 30/07/2017 30/07/2017 | 29/07/2017 29/07/2017   | 17 28/07/2017        | 26/07/2017 26/07/2017 | Admission Uploaded                             | ademic                                                                                                                                                                                                                                                                                                                                                                                                                                                                                                              |

| Round         Morit         Marks         Entrance         Application         Candidate         Name         Goode         Cindidate         Name         Find         Name         Physe         Physe <th></th> <th>Printed On: 20/09/2017 10:18:39 AM</th> <th>nted Ond 2</th> <th>Prir</th>                                                                                                                                                                                                                                                                                                                                                                                                                                                                                                                                                                                                                        |                                                                                                           | Printed On: 20/09/2017 10:18:39 AM          | nted Ond 2         | Prir  |
|-----------------------------------------------------------------------------------------------------------------------------------------------------------------------------------------------------------------------------------------------------------------------------------------------------------------------------------------------------------------------------------------------------------------------------------------------------------------------------------------------------------------------------------------------------------------------------------------------------------------------------------------------------------------------------------------------------------------------------------------------------------------------------------------------------------------------------------------------------------------------------------------------------------------------------------------------------------------------------------------------------------------------------------------------------------------------------------------------------------------------------------------------------------------------------------------------------------------------------------------------------------------------------------------------------------------------------------------------------------------------------------------------------------------------------------------------------------------------------------------------------------------------------------------------------------------------------------------------------------------------------------------------------------------------------------------------------------------------------------------------------------------------------------------------------------------------------------------------------------------------------------------------------------------------------------------------------------------------------------------------------|-----------------------------------------------------------------------------------------------------------|---------------------------------------------|--------------------|-------|
| Normal         Merit No         Merit No         Entrance Application         Candidate Name         Gender         Candidate Name         Gender         Candidate Name         Gender         Physe Num         Physe Phy | Male (Type A SPPU Open - S0.67 ACAP 20000                                                                 | 12 (62 MHI-LE) PHIJI02224 DHOBALE PRA       | Invert             | 10    |
| Round         Merit No         Marke<br>Lawane         Exame<br>Lawane         Application<br>TD         Candidate: Name         Geoder         Candidate: Name         Geoder         Application<br>Type         Nume         Propert<br>Propert         Propert         Prop                                                                                                                                                                                                                                                                                                                                                                                                                                                                                                                                                                                                                     | Male TYpe A SPPU 08C 68.33 ACAP 40000                                                                     | -62                                         | Level              | 25.   |
| Round         Merit Nerve         Application         Candidate Name         Gende         Candidature         None         Fundature         None         Provide         Provide         1         Sale         Eighbilty<br>Fundature         Sale         Fundature         None         Provide         Provide         1         Sale         Provide         Provide         1         Sale         Provide         Provide         1         Sale         Provide                                                                                                                                                                                                                                                                                                                                                                                                                                                                                                                                                                                                                                                           | Maie "Aype A SRTMU COBC 45.67 ACAP 20006                                                                  | #63 MHT-CET                                 |                    | 34:   |
| Round         Merit         Entrane         Application         Candidate Name         Gender         Candidature<br>Type         Round         Round<br>Englishing         And<br>Englishing         Seat         Hype         Biglishing<br>Englishing         Seat         Fast<br>Fast<br>Fast           Institute         1         -82         INT-CET         PH17109293         SMIVADE         ANANO         Male         JIDE A         Male         JIDE A         Male         JIDE A         Male         JIDE A         Mult         SPEL         PH17009275         SMIVADE         ALAP         Mult         SPEL         Mult         SPEL         SPEL         Mult         SPEL         PH17109275         SMIVEIA         Male         JIDE A         Male         JIDE A         Mult         Male         JIDE A         Mult         Male         JIDE A         Mult         SPEL         Open         SPEL                                                                                                                                                                                                                                                                                                                                                                                                                                                                                                                                                                                                                                                                                                  | Pumaia (pers: NA ,open 75.00 Acces 60000                                                                  | 64                                          | Level              | 13    |
| Round         Merit         Entrance         Application         Candidate Name         Gender         Candidature<br>Type         Application         Appli                                                                                                                                                                                                                                                                                                                                                                                                                                                                                                                                                | Maile Jerre Shipy Open - 59.00 ACAP 50000                                                                 | ,65                                         | Level              | .zt   |
| Round         Merit         Entranee         Application         Candidate Name         Gender         Candidature         Name         Fandidature         Nome         Pand         Pand         Pand         Pand         Pand         Fandidature         Pand         <                                                                                                                                                                                                                                                                                                                                                                                                                                                                                                                                                                                                                                                                                                                                   | Main Tone DBAMU Open 61.00 ACAP 30000                                                                     | , GR                                        | Level              | (31.) |
| Round       Merit       Entrance       Application       Candidate Name       Gender       Candidature       Mome       Application       Myse       Eligibility       Seat       Fead         Institute       1       82       MHT-CET       PH17109393/SMIVADE ATMARVA ANII,       Male       JIPE-A       MU       (Jar-A)       MU       (Jar-A)       S9.33       ACAP       99000         Institute       3       39       MHT-CET       PH17109395/SARGIALE BUTUIA NANDU       Female       Type-A       MU       (Jar-A)       SPU       Open       52.33       ACAP       99000         Institute       3       39       MHT-CET       PH17109395/SARGIALE BUTUIA NANDU       Female       Type-A       MU       (Jar-A)       SPU       Open       52.33       ACAP       99000         Institute       3       39       MHT-CET       PH17109395/SARGIALE BUTUIA NANDU       Female       Type-A       SPU       Open       52.33       ACAP       99000         Level       4       75       MHT-CET       PH17109395/SARGIAR SUVIR BANESA       Female       Type-A       SPU       Open       50.33       ACAP       99000         Institute       4       75       MHT-CET       PH17109393/SAR                                                                                                                                                                                                                                                                                                                                                                                                                                                                                                                                                                                                                                                                                                                                                                                      | Princis 34% A SPEU Gpen - SP.67 ACAP 0                                                                    | 20- MHT-CET                                 | Institute<br>Level | 20.   |
| Round         Merit         Entrance         Application         Candidate Name         Gender         Candidature         Nome         Apple attempts         Marks         Eligibility         Seat         Feat           1         1         -82         MHT-CET         Ph17109395 / PHTVADE ATHABVA ANIT.         Male         / Yoe         Yoe         Defence         Percentage         Feat         Feat         Feat         Pad         1         -82         MHT-CET         Ph17109395 / PHTVADE ATHABVA ANIT.         Male         / Yoe         Mul         (b1+b)         (b1+b)         (b2+b)                                                                                                                                                                                                                                                                                                                                                                                                                                                                                                                                                                                                                                                                                | Auntio 1/20 A 2000 000 55.67 ACAP 60000                                                                   | 75                                          | 10 Level           | 19.   |
| Round         Merit         Entrance         Application         Candidate Name         Gender         Candidature         Home         Provide Type         Prove Provide Type         Provid Type <td>Male For A SPPU INDEA - 50.33 ACAP 50000</td> <td>75</td> <td>Level</td> <td>28</td>                                                                                                                                                                                                                                                                                                                                                                                                                 | Male For A SPPU INDEA - 50.33 ACAP 50000                                                                  | 75                                          | Level              | 28    |
| Round         Merit         Entrance         Application         Candidate Name         Gender         Candidature         Nome         Proves                                                                                                                                                                                                                                                                                                                                                                                                                                                                                                                                                                                                                                                                                 | Patriale Type A SPPU (CBC) (VGR) 74.33 ACAP 99000                                                         | 105                                         | Level              | 3     |
| Round         Merit         Entrance         Application         Candidate Name         Gender         Candidature         Home         Part Seat         Fees           1         1         82         MHT-CET         PH17/179387         SHIVADE ATHABYA ANTI:         Male         Time A         MU         Files         State         Fees         Fees                                                                                                                                                                                                                                                                                                                                                                                                                                                                                                                                                                                                                                                                                                                                                                                                                                                                                                                                                                                                                                                                                                                                                                                                                                                                                                                                                                                                                                                                                                                                                                                                                                      | DU Female Type A SPEU Quen - 62.33 ACAP Galoo                                                             | ad MHT-CET                                  | Institute<br>Level | 26,   |
| Round Merit No Merit Entrance Application Candidate Name Gender Candidature Home Category Defence Percentance Tue Paid                                                                                                                                                                                                                                                                                                                                                                                                                                                                                                                                                                                                                                                                                                                                                                                                                                                                                                                                                                                                                                                                                                                                                                                                                                                                                                                                                                                                                                                                                                                                                                                                                                                                                                                                                                                                                                                                              | Male Jine A MU Fitte S2: CD 11 Artes MADO                                                                 | CB7                                         | Institute<br>Level | (25)  |
| CAP                                                                                                                                                                                                                                                                                                                                                                                                                                                                                                                                                                                                                                                                                                                                                                                                                                                                                                                                                                                                                                                                                                                                                                                                                                                                                                                                                                                                                                                                                                                                                                                                                                                                                                                                                                                                                                                                                                                                                                                                 | Gender Candidature Home Category Defence Percentage Type University Category Defence Percentage Type Paid | Merit Entrance Application<br>Marks Exam ID | 1000               | No.   |