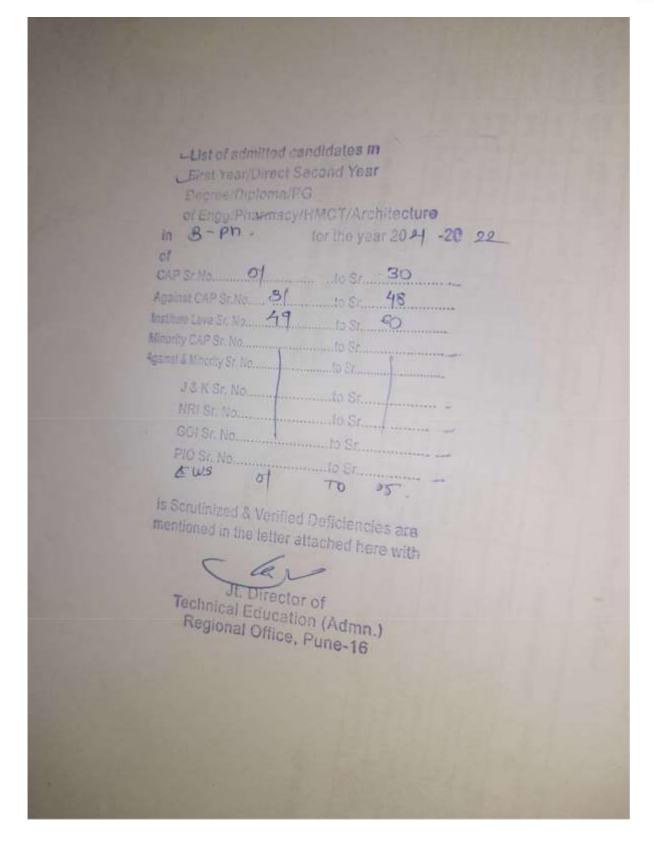

#### INDEX

| Sr No | Documents                                  | Pg No   |
|-------|--------------------------------------------|---------|
| 1     | Approved admission list from DTE, RO, PUNE |         |
| a)    | <u>AY:2017-18</u>                          | 3-32    |
| b)    | AY:2018-19                                 | 33-55   |
| c)    | <u>AY:2019-20</u>                          | 56-87   |
| d)    | <u>AY:2020-21</u>                          | 88-132  |
| e)    | <u>AY:2021-22</u>                          | 133-177 |

**APPROVED ADMISSION LIST FROM DTE, RO, PUNE FOR AY 2017-18** 