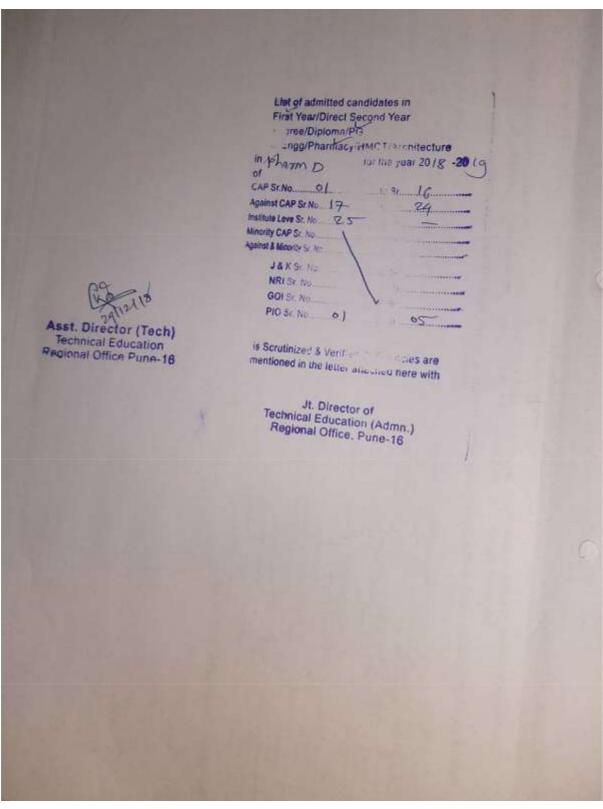

| Page No : 5/5                       | 8102/88/2018                | 8102/80/15            | 31/05/2018 31/08/2018    | #102/E0/15 8102/B0/15         | #102/#0/15 8102/#0/11                 | Admission Uploaded<br>Date Date | LS Colored                                                                                                                                                                                                                                                                                                                                                                                                                                                                                                                                                                          |









# APPROVED ADMISSION LIST FROM DTE, RO, PUNE FOR AY 2019-20

| and the                                                                                 |              |                     | Prin                                | F                             | 17                                   | -                                           | F                             | T                             | 1.                           | 10                            | the state                     | k                             | Tr                            | Tw         | 15                       | 33                   | 2