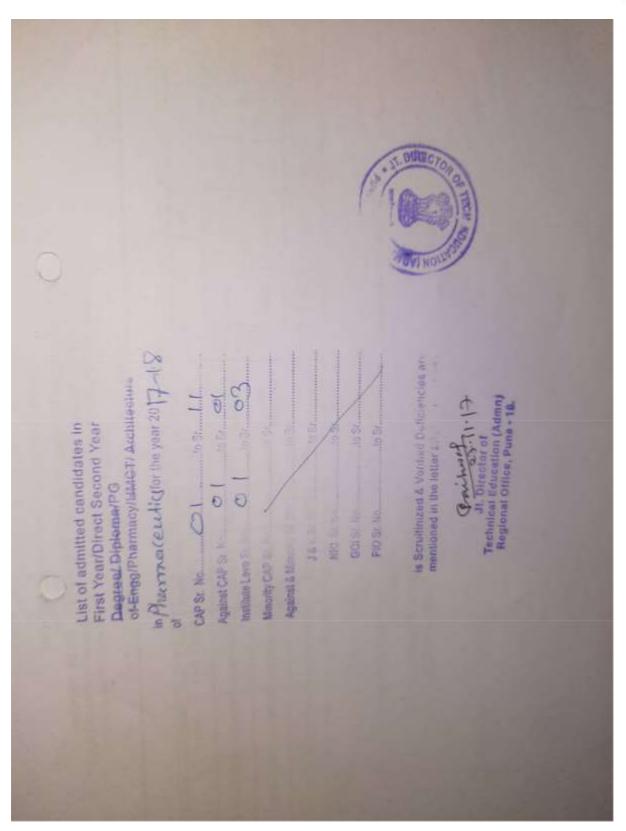

|
| Page 3/3                                                                                                    | et No                                        | et No                                                 | -                                                     | Admitted<br>Reporte                                                                                            | 1                                                                                                                                                                                                                                                                                                                                                     |



Sr.No.

ID

N

2

Quota : 3









|                                               |                                                                                                   | - |                                     | 1.5                 | 1           |                                                                                                   |
|-----------------------------------------------|---------------------------------------------------------------------------------------------------|---|-------------------------------------|---------------------|-------------|---------------------------------------------------------------------------------------------------|
|                                               | N.C.