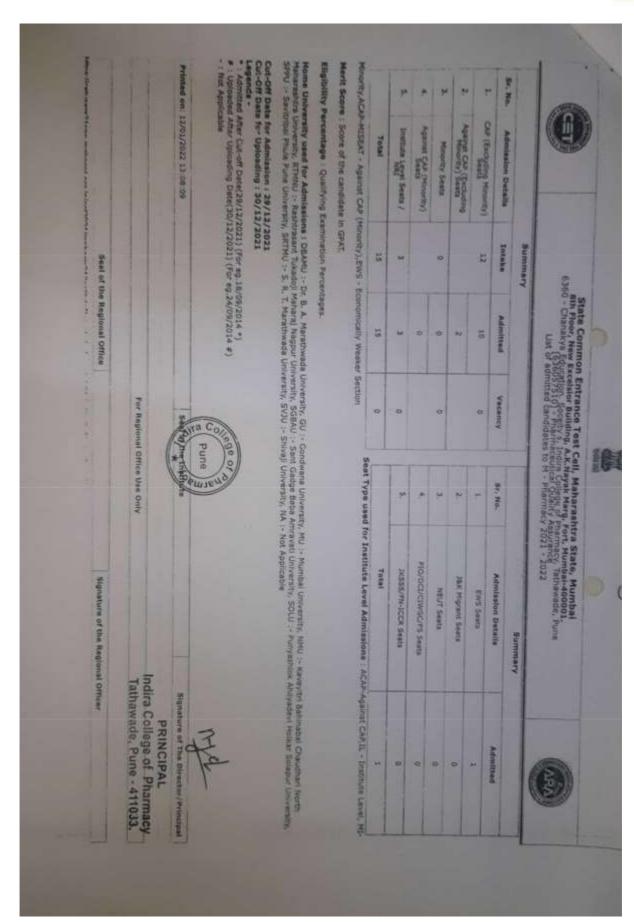

#### INDEX

| Sr No | Documents                                  | Pg No   |
|-------|--------------------------------------------|---------|
| 1     | Approved admission list from DTE, RO, PUNE |         |
| a)    | <u>AY:2017-18</u>                          | 3-32    |
| b)    | AY:2018-19                                 | 33-55   |
| c)    | <u>AY:2019-20</u>                          | 56-87   |
| d)    | <u>AY:2020-21</u>                          | 88-132  |
| e)    | <u>AY:2021-22</u>                          | 133-177 |

**APPROVED ADMISSION LIST FROM DTE, RO, PUNE FOR AY 2017-18** 