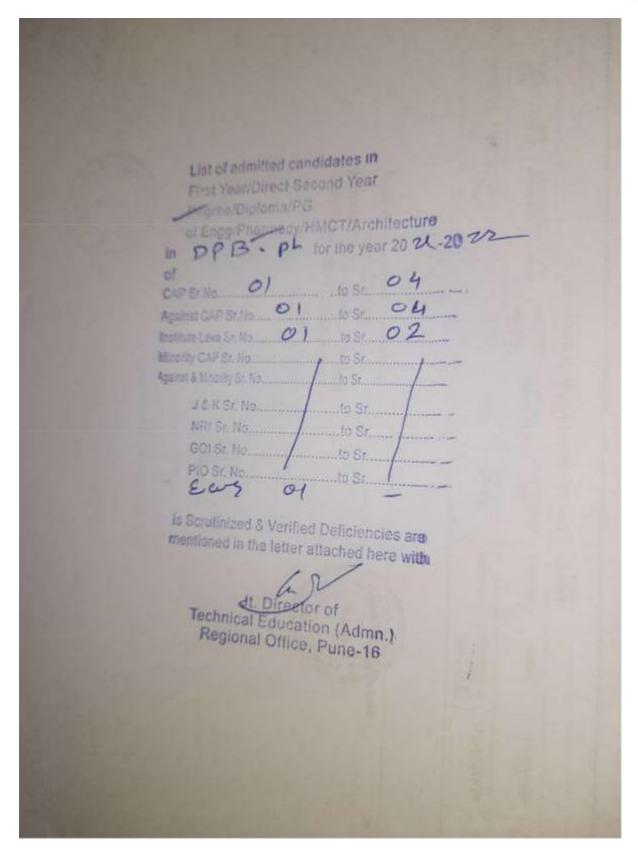

#### **BACK TO INDEX**

| Printe                                                                                         | 4 100                 | -                     | -                      | 25 1                 | 20.                   | 1                   | 1                     | -                     | 1                       | THE A                | -                     | 1. 11                                          | Numb                                                                                                                                                                                                                                                                                                                                                                                                                                                                                                                |
|------------------------------------------------------------------------------------------------|-----------------------|-----------------------|------------------------|----------------------|-----------------------|---------------------|-----------------------|-----------------------|-------------------------|----------------------|-----------------------|------------------------------------------------|---------------------------------------------------------------------------------------------------------------------------------------------------------------------------------------------------------------------------------------------------------------------------------------------------------------------------------------------------------------------------------------------------------------------------------------------------------------------------------------------------------------------|
| 406.2                                                                                          | Nonuc-111             | Round-III             | Round-III              | Round-111            | Round-III             | Round-III           | Round-Hite            | Daniel and an         | Round-IT                | Round-II (           | Round-11              |                                                | er of s                                                                                                                                                                                                                                                                                                                                                                                                                                                                                                             |
| Printed On: 20/09/2017 10:18:39 AM                                                             | 1600                  | 9443                  | 5909                   | 5054                 | 4283                  | 3367                | BOTOT                 |                       | Dist The                |                      | 80601                 | Merit No                                       | List of Can<br>Instit                                                                                                                                                                                                                                                                                                                                                                                                                                                                                               |
| 017 10:                                                                                        | 10                    | 84                    | 194                    | 197                  | 101                   | 106                 | 24                    | 1.00                  | AND AND                 | DB                   | 19-                   | Merit<br>Marks                                 | andida<br>titutio                                                                                                                                                                                                                                                                                                                                                                                                                                                                                                   |
| 18:39 A                                                                                        | MHH-CET               | MHT-CET               | MHT-CET                | MHT-CET              | MHT-CET               | MHT-CET             | MUTCHE                | THE PARTY NAME        | MHT-CET                 | MHT-CET              | MHT-CET               | Entrance<br>Exam                               | 305, c<br>tes Ad                                                                                                                                                                                                                                                                                                                                                                                                                                                                                                    |
| X                                                                                              | 122461/14d            | PH17132482            | PH17112217             | PH17156452           | PH17190343            | PH17112958          |                       | Photo 1 2 2 40        | PH17158702              | C66648141Hd          | PH17124826            | Entrance Application<br>Exam 1D                | iovernme<br>mitted to<br>• [Code]                                                                                                                                                                                                                                                                                                                                                                                                                                                                                   |
| Seal o                                                                                         | JONATHAN              | CHRISTINE KENNETH     | MANDADE AMAR JANARDHAN | GAWADE SHWETA SANJAY | BAWAR MAYURI CHHOTU   | THITE SHRIVA ABHAY  | DAVANAND              | BATMANE GHIVKANYA     | PANHALE VAISHNAVI ASHOX | TEIAS SUNIL WAGHMARE | SALVE AKSHATA RAJU    | Candidate Name                                 | State Common Entrance Test Coll, Government of Therastita<br>305, Government Polytechnic Building, 49, Kherwadi, Bandra (E), Mumbai - 400 051 (M.S.)<br>List of Candidates Admitted to First Year of Under Graduate Technical Courses in B.Pharmacy & Pharm.D for the Acad<br>Institution Name [Code] :- Chanakya Education. Soceity's, Indira College of Pharmacy, Tathawade, Pune [6360]<br>Course Name [Choice Code] :- Pharmacy [636082310]<br>List of Candidates Admitted Under CAP (Excluding Minority) Seats |
| Seal of the Institute                                                                          | Female                | Female                | Main                   | Female               | Ferral                | Female              | Female                | PLAIR                 | Fernale                 | Male                 | Female                | Gender                                         | e Entrance<br>Commo<br>Iding, 4<br>r Gradu<br>r Gradu<br>tion. Sc<br>Choice<br>Choice                                                                                                                                                                                                                                                                                                                                                                                                                               |
| stitute                                                                                        | (SWO)                 | Type A                | Type A                 | ABDIE A.             | W-BERGY               | A adve              |                       | - TYDE A              | Jype A                  | Aype A               | Ande A                | Candidature<br>Type                            | tate Common Entrance Test Cell, Government of<br>STATE COMMON ENTRANCE TES<br>Inic Building, 49, Kherwadi, Band<br>of Under Graduate Technical Cou<br>Year 2017-18<br>a Education. Soceity's, Indira Col<br>Name [Choice Code] :- Pharmacy<br>lates Admitted Under CAP (Exclu                                                                                                                                                                                                                                       |
| Signal<br>ndin<br>Tatha                                                                        | NA                    | DddS                  | SRTMU                  | Short.               | NMN                   | CDDI                | DBAMU                 | DEAS                  | SPPU                    | Udds                 | SPPU.                 | University                                     | ANCE T<br>ANCE T<br>ANCE T<br>Anical C<br>-18<br>-18<br>Ap (Exc                                                                                                                                                                                                                                                                                                                                                                                                                                                     |
| Signature of the Director/Prin<br>ndira College of Pharmac<br>Tathawade, Pune - 411 03.3       | O CANA                | -10BC                 | - 08C                  | Open                 | 080                   | V ISC /             | . Open                | 10                    | (NT-B)                  | (.SC )               | . SE                  | Category                                       | es Sell<br>ndra (E),<br>ourses in<br>ollege of<br>icy [63600<br>tuding Mi                                                                                                                                                                                                                                                                                                                                                                                                                                           |
| of the pired                                                                                   | T                     | +                     | +                      |                      | 2                     | - Va-               | COEF1                 | :                     | NT-Bといれたいつ              | EN-                  |                       |                                                | a<br>LL<br>I), Mum<br>in B.Ph<br>in B.Phar<br>508231<br>Minorit                                                                                                                                                                                                                                                                                                                                                                                                                                                     |
| Signature of the Director/Principal<br>ndira College of Pharmacy<br>Tathawade, Pune - 411 03.1 | \$9.67                | 54,33                 | 48,00                  | 71.00                | 74.33                 | 79.00               | 59,33                 | \$9.67                | 64.00                   | 57:00                | \$1,33                | PH Type<br>/ Eligibility<br>Defence Percentage | harashtra<br>JELL<br>dra (E), Mumbai - 40<br>irses in B.Pharmacy<br>lege of Pharmacy, Ti<br>[636082310]<br>ding Minority) Seats                                                                                                                                                                                                                                                                                                                                                                                     |
| Sipal                                                                                          | Al                    | GOBCH                 | GOBCO                  | PWDC                 | GOPEND                | TONADO              | DEFS                  | GSTO                  | GNTIH                   | GSCH.                | LSCH                  | Seat<br>Type                                   | 00 051<br>& Phar<br>athawa                                                                                                                                                                                                                                                                                                                                                                                                                                                                                          |
|                                                                                                | 60000                 | 50860                 | 30860                  |                      | 00005                 | -                   | - 25                  | 2006                  | 5860                    | 0                    | 0                     | Pees                                           | (M.S.)<br>m.D fo<br>ide, Pu                                                                                                                                                                                                                                                                                                                                                                                                                                                                                         |
| Pag                                                                                            | 30/07/201             | 27/07/201             | 26/07/201              | 28/07/2017           | 29/07/201             | 29/07/201           | 29/07/201             | 30/07/201             | 29/07/201               | 28/07/2017           | 26/07/201             | Admissio<br>Data                               | Setta<br>Sett<br>Ira (E), Mumbai - 400 051 (M.S.)<br>rses in B.Pharmacy & Pharm.D for the Academic<br>lege of Pharmacy, Tathawade, Pune [6360]<br>[636082310]<br>[636082310]<br>ding Minority) Seats                                                                                                                                                                                                                                                                                                                |
| Page No : 2/6                                                                                  | 30/07/2017 30/07/2017 | 27/07/2017 27/07/2017 | 26/07/2017 26/07/2017  | 7 28/07/2017         | 20/07/2017 20/07/2017 | 102/2017 29/07/2017 | 29/07/2017 29/07/2017 | 30/07/2017 30/07/2017 | 29/07/2017 29/07/2017   | 17 28/07/2017        | 26/07/2017 26/07/2017 | Admission Uploaded                             | ademic                                                                                                                                                                                                                                                                                                                                                                                                                                                                                                              |

| Round         Morit         Marks         Entrance         Application         Candidate         Name         Goode         Cindidate         Name         Find         Name         Physe         Physe <th></th> <th>Printed On: 20/09/2017 10:18:39 AM</th> <th>nted Ond 2</th> <th>Prir</th>                                                                                                                                                                                                                                                                                                                                                                                                                                                                                                                                                                                                                        |                                                                                                           | Printed On: 20/09/2017 10:18:39 AM          | nted Ond 2         | Prir  |
|-----------------------------------------------------------------------------------------------------------------------------------------------------------------------------------------------------------------------------------------------------------------------------------------------------------------------------------------------------------------------------------------------------------------------------------------------------------------------------------------------------------------------------------------------------------------------------------------------------------------------------------------------------------------------------------------------------------------------------------------------------------------------------------------------------------------------------------------------------------------------------------------------------------------------------------------------------------------------------------------------------------------------------------------------------------------------------------------------------------------------------------------------------------------------------------------------------------------------------------------------------------------------------------------------------------------------------------------------------------------------------------------------------------------------------------------------------------------------------------------------------------------------------------------------------------------------------------------------------------------------------------------------------------------------------------------------------------------------------------------------------------------------------------------------------------------------------------------------------------------------------------------------------------------------------------------------------------------------------------------------------|-----------------------------------------------------------------------------------------------------------|---------------------------------------------|--------------------|-------|
| Normal         Merit No         Merit No         Entrance Application         Candidate Name         Gender         Candidate Name         Gender         Candidate Name         Gender         Physe Num         Physe Phy | Male (Type A SPPU Open - S0.67 ACAP 20000                                                                 | 12 (62 MHI-LE) PHIJI02224 DHOBALE PRA       | Invert             | 10    |
| Round         Merit No         Marke<br>Lawane         Exame<br>Lawane         Application<br>TD         Candidate: Name         Geoder         Candidate: Name         Geoder         Application<br>Type         Nume         Propert<br>Propert         Propert         Prop                                                                                                                                                                                                                                                                                                                                                                                                                                                                                                                                                                                                                     | Male TYpe A SPPU 08C 68.33 ACAP 40000                                                                     | -62                                         | Level              | 25.   |
| Round         Merit Nerve         Application         Candidate Name         Gende         Candidature         None         Fundature         None         Provide         Provide         1         Sale         Eighbilty<br>Fundature         Sale         Fundature         None         Provide         Provide         1         Sale         Provide         Provide         1         Sale         Provide         Provide         1         Sale         Provide                                                                                                                                                                                                                                                                                                                                                                                                                                                                                                                                                                                                                                                           | Maie "Aype A SRTMU COBC 45.67 ACAP 20006                                                                  | #63 MHT-CET                                 |                    | 34:   |
| Round         Merit         Entrane         Application         Candidate Name         Gender         Candidature<br>Type         Round         Round<br>Englishing         And<br>Englishing         Seat         Hype         Biglishing<br>Englishing         Seat         Fast<br>Fast<br>Fast           Institute         1         -82         INT-CET         PH17109293         SMIVADE         ANANO         Male         JIDE A         Male         JIDE A         Male         JIDE A         Male         JIDE A         Mult         SPEL         PH17009275         SMIVADE         ALAP         Mult         SPEL         Mult         SPEL         SPEL         Mult         SPEL         PH17109275         SMIVEIA         Male         JIDE A         Male         JIDE A         Mult         Male         JIDE A         Mult         Male         JIDE A         Mult         SPEL         Open         SPEL                                                                                                                                                                                                                                                                                                                                                                                                                                                                                                                                                                                                                                                                                                  | Pumaia (pers: NA ,open 75.00 Acces 60000                                                                  | 64                                          | Level              | 13    |
| Round         Merit         Entrance         Application         Candidate Name         Gender         Candidature<br>Type         Application         Appli                                                                                                                                                                                                                                                                                                                                                                                                                                                                                                                                                | Maile Jerre Shipy Open - 59.00 ACAP 50000                                                                 | ,65                                         | Level              | .zt   |
| Round         Merit         Entranee         Application         Candidate Name         Gender         Candidature         Name         Fandidature         Nome         Pand         Pand         Pand         Pand         Pand         Fandidature         Pand         <                                                                                                                                                                                                                                                                                                                                                                                                                                                                                                                                                                                                                                                                                                                                   | Main Tone DBAMU Open 61.00 ACAP 30000                                                                     | , GR                                        | Level              | (31.) |
| Round       Merit       Entrance       Application       Candidate Name       Gender       Candidature       Mome       Application       Myse       Eligibility       Seat       Fead         Institute       1       82       MHT-CET       PH17109393/SMIVADE ATMARVA ANII,       Male       JIPE-A       MU       (Jar-A)       MU       (Jar-A)       S9.33       ACAP       99000         Institute       3       39       MHT-CET       PH17109395/SARGIALE BUTUIA NANDU       Female       Type-A       MU       (Jar-A)       SPU       Open       52.33       ACAP       99000         Institute       3       39       MHT-CET       PH17109395/SARGIALE BUTUIA NANDU       Female       Type-A       MU       (Jar-A)       SPU       Open       52.33       ACAP       99000         Institute       3       39       MHT-CET       PH17109395/SARGIALE BUTUIA NANDU       Female       Type-A       SPU       Open       52.33       ACAP       99000         Level       4       75       MHT-CET       PH17109395/SARGIAR SUVIR BANESA       Female       Type-A       SPU       Open       50.33       ACAP       99000         Institute       4       75       MHT-CET       PH17109393/SAR                                                                                                                                                                                                                                                                                                                                                                                                                                                                                                                                                                                                                                                                                                                                                                                      | Princis 34% A SPEU Gpen - SP.67 ACAP 0                                                                    | 20- MHT-CET                                 | Institute<br>Level | 20.   |
| Round         Merit         Entrance         Application         Candidate Name         Gender         Candidature         Nome         Apple attempts         Marks         Eligibility         Seat         Feat           1         1         -82         MHT-CET         Ph17109395 / PHTVADE ATHABVA ANIT.         Male         / Yoe         Yoe         Defence         Percentage         Feat         Feat         Feat         Pad         1         -82         MHT-CET         Ph17109395 / PHTVADE ATHABVA ANIT.         Male         / Yoe         Mul         (b1+b)         (b1+b)         (b2+b)                                                                                                                                                                                                                                                                                                                                                                                                                                                                                                                                                                                                                                                                                | Auntio 1/20 A 2000 000 55.67 ACAP 60000                                                                   | 75                                          | 10 Level           | 19.   |
| Round         Merit         Entrance         Application         Candidate Name         Gender         Candidature         Home         Provide Type         Prove Provide Type         Provid Type <td>Male For A SPPU INDEA - 50.33 ACAP 50000</td> <td>75</td> <td>Level</td> <td>28</td>                                                                                                                                                                                                                                                                                                                                                                                                                 | Male For A SPPU INDEA - 50.33 ACAP 50000                                                                  | 75                                          | Level              | 28    |
| Round         Merit         Entrance         Application         Candidate Name         Gender         Candidature         Nome         Proves                                                                                                                                                                                                                                                                                                                                                                                                                                                                                                                                                                                                                                                                                 | Patriale Type A SPPU (CBC) (VGR) 74.33 ACAP 99000                                                         | 105                                         | Level              | 3     |
| Round         Merit         Entrance         Application         Candidate Name         Gender         Candidature         Home         Part Seat         Fees           1         1         82         MHT-CET         PH17/179387         SHIVADE ATHABYA ANTI:         Male         Time A         MU         Files         State         Fees         Fees                                                                                                                                                                                                                                                                                                                                                                                                                                                                                                                                                                                                                                                                                                                                                                                                                                                                                                                                                                                                                                                                                                                                                                                                                                                                                                                                                                                                                                                                                                                                                                                                                                      | DU Female Type A SPEU Quen - 62.33 ACAP Galoo                                                             | ad MHT-CET                                  | Institute<br>Level | 26,   |
| Round Merit No Merit Entrance Application Candidate Name Gender Candidature Home Category Defence Percentance Tue Paid                                                                                                                                                                                                                                                                                                                                                                                                                                                                                                                                                                                                                                                                                                                                                                                                                                                                                                                                                                                                                                                                                                                                                                                                                                                                                                                                                                                                                                                                                                                                                                                                                                                                                                                                                                                                                                                                              | Male Jine A MU Fitte S2: CD 11 Artes MADO                                                                 | CB7                                         | Institute<br>Level | (25)  |
| CAP                                                                                                                                                                                                                                                                                                                                                                                                                                                                                                                                                                                                                                                                                                                                                                                                                                                                                                                                                                                                                                                                                                                                                                                                                                                                                                                                                                                                                                                                                                                                                                                                                                                                                                                                                                                                                                                                                                                                                                                                 | Gender Candidature Home Category Defence Percentage Type University Category Defence Percentage Type Paid | Merit Entrance Application<br>Marks Exam ID | 1000               | No.   |