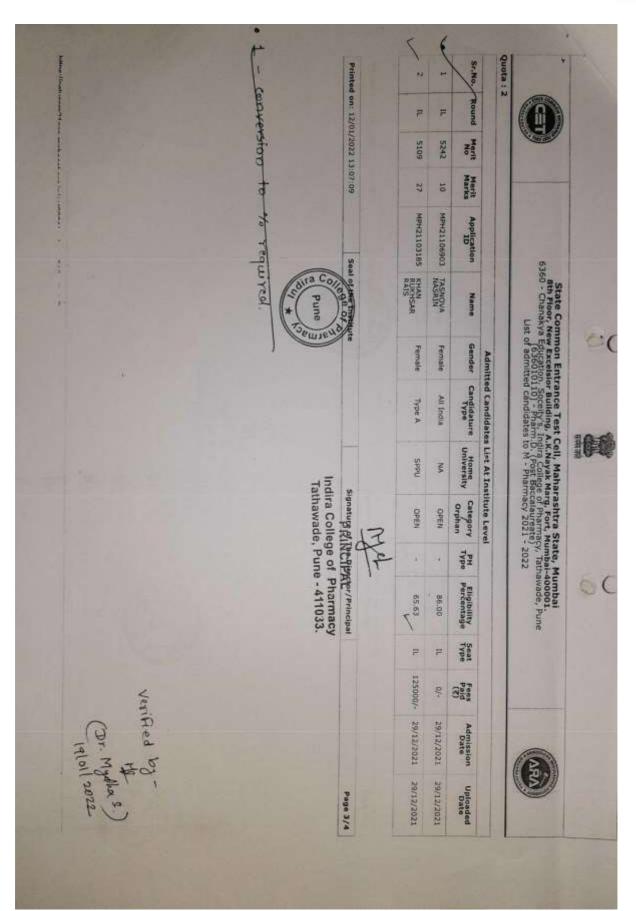

#### **BACK TO INDEX**

| Printe                                                                                         | 4 100                 | -                     | -                      | 25 1                 | 20.                   | 1                   | 1                     | -                     | 1                       | THE A                | -                     | 1. 11                                          | Numb                                                                                                                                                                                                                                                                                                                                                                                                                                                                                                                |
|------------------------------------------------------------------------------------------------|-----------------------|-----------------------|------------------------|----------------------|-----------------------|---------------------|-----------------------|-----------------------|-------------------------|----------------------|-----------------------|------------------------------------------------|---------------------------------------------------------------------------------------------------------------------------------------------------------------------------------------------------------------------------------------------------------------------------------------------------------------------------------------------------------------------------------------------------------------------------------------------------------------------------------------------------------------------|
| 406.2                                                                                          | Nonuc-111             | Round-III             | Round-III              | Round-111            | Round-III             | Round-III           | Round-Hite            | Daniel and an         | Round-IT                | Round-II (           | Round-11              |                                                | er of s                                                                                                                                                                                                                                                                                                                                                                                                                                                                                                             |
| Printed On: 20/09/2017 10:18:39 AM                                                             | 1600                  | 9443                  | 5909                   | 5054                 | 4283                  | 3367                | BOTOT                 |                       | Dist The                |                      | 80601                 | Merit No                                       | List of Can<br>Instit                                                                                                                                                                                                                                                                                                                                                                                                                                                                                               |
| 017 10:                                                                                        | 10                    | 84                    | 194                    | 197                  | 101                   | 106                 | 24                    | 1.00                  | AND AND                 | DB                   | 19-                   | Merit<br>Marks                                 | andida<br>titutio                                                                                                                                                                                                                                                                                                                                                                                                                                                                                                   |
| 18:39 A                                                                                        | MHH-CET               | MHT-CET               | MHT-CET                | MHT-CET              | MHT-CET               | MHT-CET             | MUTCHE                | THE PARTY NAME        | MHT-CET                 | MHT-CET              | MHT-CET               | Entrance<br>Exam                               | 305, c<br>tes Ad                                                                                                                                                                                                                                                                                                                                                                                                                                                                                                    |
| X                                                                                              | 122461/14d            | PH17132482            | PH17112217             | PH17156452           | PH17190343            | PH17112958          |                       | Photo 1 2 2 40        | PH17158702              | C66648141Hd          | PH17124826            | Entrance Application<br>Exam 1D                | iovernme<br>mitted to<br>• [Code]                                                                                                                                                                                                                                                                                                                                                                                                                                                                                   |
| Seal o                                                                                         | JONATHAN              | CHRISTINE KENNETH     | MANDADE AMAR JANARDHAN | GAWADE SHWETA SANJAY | BAWAR MAYURI CHHOTU   | THITE SHRIVA ABHAY  | DAVANAND              | BATMANE GHIVKANYA     | PANHALE VAISHNAVI ASHOX | TEIAS SUNIL WAGHMARE | SALVE AKSHATA RAJU    | Candidate Name                                 | State Common Entrance Test Coll, Government of Therastita<br>305, Government Polytechnic Building, 49, Kherwadi, Bandra (E), Mumbai - 400 051 (M.S.)<br>List of Candidates Admitted to First Year of Under Graduate Technical Courses in B.Pharmacy & Pharm.D for the Acad<br>Institution Name [Code] :- Chanakya Education. Soceity's, Indira College of Pharmacy, Tathawade, Pune [6360]<br>Course Name [Choice Code] :- Pharmacy [636082310]<br>List of Candidates Admitted Under CAP (Excluding Minority) Seats |
| Seal of the Institute                                                                          | Female                | Female                | Main                   | Female               | Ferral                | Female              | Female                | PLAIR                 | Fernale                 | Male                 | Female                | Gender                                         | e Entrance<br>Commo<br>Iding, 4<br>r Gradu<br>r Gradu<br>tion. Sc<br>Choice<br>Choice                                                                                                                                                                                                                                                                                                                                                                                                                               |
| stitute                                                                                        | (SWO)                 | Type A                | Type A                 | ABDIE A.             | W-BERGY               | A adve              |                       | - TYDE A              | Jype A                  | Aype A               | Ande A                | Candidature<br>Type                            | tate Common Entrance Test Cell, Government of<br>STATE COMMON ENTRANCE TES<br>Inic Building, 49, Kherwadi, Band<br>of Under Graduate Technical Cou<br>Year 2017-18<br>a Education. Soceity's, Indira Col<br>Name [Choice Code] :- Pharmacy<br>lates Admitted Under CAP (Exclu                                                                                                                                                                                                                                       |
| Signal<br>ndin<br>Tatha                                                                        | NA                    | DddS                  | SRTMU                  | Short.               | NMN                   | CDDI                | DBAMU                 | DEAS                  | SPPU                    | Udds                 | SPPU.                 | University                                     | ANCE T<br>ANCE T<br>ANCE T<br>Anical C<br>-18<br>-18<br>Ap (Exc                                                                                                                                                                                                                                                                                                                                                                                                                                                     |
| Signature of the Director/Prin<br>ndira College of Pharmac<br>Tathawade, Pune - 411 03.3       | O CANA                | -10BC                 | - 08C                  | Open                 | 080                   | V ISC /             | . Open                | 10                    | (NT-B)                  | (.SC )               | . SE                  | Category                                       | es Sell<br>ndra (E),<br>ourses in<br>ollege of<br>icy [63600<br>tuding Mi                                                                                                                                                                                                                                                                                                                                                                                                                                           |
| of the pired                                                                                   | T                     | +                     | +                      |                      | 2                     | - Va-               | COEF1                 | :                     | NT-Bといれたいつ              | EN-                  |                       |                                                | a<br>LL<br>I), Mum<br>in B.Ph<br>in B.Phar<br>508231<br>Minorit                                                                                                                                                                                                                                                                                                                                                                                                                                                     |
| Signature of the Director/Principal<br>ndira College of Pharmacy<br>Tathawade, Pune - 411 03.1 | \$9.67                | 54,33                 | 48,00                  | 71.00                | 74.33                 | 79.00               | 59,33                 | \$9.67                | 64.00                   | 57:00                | \$1,33                | PH Type<br>/ Eligibility<br>Defence Percentage | harashtra<br>JELL<br>dra (E), Mumbai - 40<br>irses in B.Pharmacy<br>lege of Pharmacy, Ti<br>[636082310]<br>ding Minority) Seats                                                                                                                                                                                                                                                                                                                                                                                     |
| Sipal                                                                                          | Al                    | GOBCH                 | GOBCO                  | PWDC                 | GOPEND                | TONADO              | DEFS                  | GSTO                  | GNTIH                   | GSCH.                | LSCH                  | Seat<br>Type                                   | 00 051<br>& Phar<br>athawa                                                                                                                                                                                                                                                                                                                                                                                                                                                                                          |
|                                                                                                | 60000                 | 50860                 | 30860                  |                      | 00005                 | -                   | - 25                  | 2006                  | 5860                    | 0                    | 0                     | Pees                                           | (M.S.)<br>m.D fo<br>ide, Pu                                                                                                                                                                                                                                                                                                                                                                                                                                                                                         |
| Pag                                                                                            | 30/07/201             | 27/07/201             | 26/07/201              | 28/07/2017           | 29/07/201             | 29/07/201           | 29/07/201             | 30/07/201             | 29/07/201               | 28/07/2017           | 26/07/201             | Admissio<br>Data                               | Setta<br>Sett<br>Ira (E), Mumbai - 400 051 (M.S.)<br>rses in B.Pharmacy & Pharm.D for the Academic<br>lege of Pharmacy, Tathawade, Pune [6360]<br>[636082310]<br>[636082310]<br>ding Minority) Seats                                                                                                                                                                                                                                                                                                                |
| Page No : 2/6                                                                                  | 30/07/2017 30/07/2017 | 27/07/2017 27/07/2017 | 26/07/2017 26/07/2017  | 7 28/07/2017         | 20/07/2017 20/07/2017 | 102/2017 29/07/2017 | 29/07/2017 29/07/2017 | 30/07/2017 30/07/2017 | 29/07/2017 29/07/2017   | 17 28/07/2017        | 26/07/2017 26/07/2017 | Admission Uploaded                             | ademic                                                                                                                                                                                                                                                                                                                                                                                                                                                                                                              |

| Round         Morit         Marks         Entrance         Application         Candidate         Name         Goode         Cindidate         Name         Find         Name         Physe         Physe <th></th> <th>Printed On: 20/09/2017 10:18:39 AM</th> <th>nted Ond 2</th> <th>Prir</th>                                                                                                                                                                                                                                                                                                                                                                                                                                                                                                                                                                                                                        |                                                                                                           | Printed On: 20/09/2017 10:18:39 AM          | nted Ond 2         | Prir  |
|-----------------------------------------------------------------------------------------------------------------------------------------------------------------------------------------------------------------------------------------------------------------------------------------------------------------------------------------------------------------------------------------------------------------------------------------------------------------------------------------------------------------------------------------------------------------------------------------------------------------------------------------------------------------------------------------------------------------------------------------------------------------------------------------------------------------------------------------------------------------------------------------------------------------------------------------------------------------------------------------------------------------------------------------------------------------------------------------------------------------------------------------------------------------------------------------------------------------------------------------------------------------------------------------------------------------------------------------------------------------------------------------------------------------------------------------------------------------------------------------------------------------------------------------------------------------------------------------------------------------------------------------------------------------------------------------------------------------------------------------------------------------------------------------------------------------------------------------------------------------------------------------------------------------------------------------------------------------------------------------------------|-----------------------------------------------------------------------------------------------------------|---------------------------------------------|--------------------|-------|
| Normal         Merit No         Merit No         Entrance Application         Candidate Name         Gender         Candidate Name         Gender         Candidate Name         Gender         Physe Num         Physe Phy | Male (Type A SPPU Open - S0.67 ACAP 20000                                                                 | 12 (62 MHI-LE) PHIJI02224 DHOBALE PRA       | Invert             | 10    |
| Round         Merit No         Marke<br>Lawane         Exame<br>Lawane         Application<br>TD         Candidate: Name         Geoder         Candidate: Name         Geoder         Application<br>Type         Nume         Propert<br>Propert         Propert         Prop                                                                                                                                                                                                                                                                                                                                                                                                                                                                                                                                                                                                                     | Male TYpe A SPPU 08C 68.33 ACAP 40000                                                                     | -62                                         | Level              | 25.   |
| Round         Merit Nerve         Application         Candidate Name         Gende         Candidature         None         Fundature         None         Provide         Provide         1         Sale         Eighbilty<br>Fundature         Sale         Fundature         None         Provide         Provide         1         Sale         Provide         Provide         1         Sale         Provide         Provide         1         Sale         Provide                                                                                                                                                                                                                                                                                                                                                                                                                                                                                                                                                                                                                                                           | Maie "Aype A SRTMU COBC 45.67 ACAP 20006                                                                  | #63 MHT-CET                                 |                    | 34:   |
| Round         Merit         Entrane         Application         Candidate Name         Gender         Candidature<br>Type         Round         Round<br>Englishing         And<br>Englishing         Seat         Hype         Biglishing<br>Englishing         Seat         Fast<br>Fast<br>Fast           Institute         1         -82         INT-CET         PH17109293         SMIVADE         ANANO         Male         JIDE A         Male         JIDE A         Male         JIDE A         Male         JIDE A         Mult         SPEL         PH17009275         SMIVADE         ALAP         Mult         SPEL         Mult         SPEL         SPEL         Mult         SPEL         PH17109275         SMIVEIA         Male         JIDE A         Male         JIDE A         Mult         Male         JIDE A         Mult         Male         JIDE A         Mult         SPEL         Open         SPEL                                                                                                                                                                                                                                                                                                                                                                                                                                                                                                                                                                                                                                                                                                  | Pumaia (pers: NA ,open 75.00 Acces 60000                                                                  | 64                                          | Level              | 13    |
| Round         Merit         Entrance         Application         Candidate Name         Gender         Candidature<br>Type         Application         Appli                                                                                                                                                                                                                                                                                                                                                                                                                                                                                                                                                | Maile Jerre Shipy Open - 59.00 ACAP 50000                                                                 | ,65                                         | Level              | .zt   |
| Round         Merit         Entranee         Application         Candidate Name         Gender         Candidature         Name         Fandidature         Nome         Pand         Pand         Pand         Pand         Pand         Fandidature         Pand         <                                                                                                                                                                                                                                                                                                                                                                                                                                                                                                                                                                                                                                                                                                                                   | Main Tone DBAMU Open 61.00 ACAP 30000                                                                     | , GR                                        | Level              | (31.) |
| Round       Merit       Entrance       Application       Candidate Name       Gender       Candidature       Mome       Application       Myse       Eligibility       Seat       Fead         Institute       1       82       MHT-CET       PH17109393/SMIVADE ATMARVA ANII,       Male       JIPE-A       MU       (Jar-A)       MU       (Jar-A)       S9.33       ACAP       99000         Institute       3       39       MHT-CET       PH17109395/SARGIALE BUTUIA NANDU       Female       Type-A       MU       (Jar-A)       SPU       Open       52.33       ACAP       99000         Institute       3       39       MHT-CET       PH17109395/SARGIALE BUTUIA NANDU       Female       Type-A       MU       (Jar-A)       SPU       Open       52.33       ACAP       99000         Institute       3       39       MHT-CET       PH17109395/SARGIALE BUTUIA NANDU       Female       Type-A       SPU       Open       52.33       ACAP       99000         Level       4       75       MHT-CET       PH17109395/SARGIAR SUVIR BANESA       Female       Type-A       SPU       Open       50.33       ACAP       99000         Institute       4       75       MHT-CET       PH17109393/SAR                                                                                                                                                                                                                                                                                                                                                                                                                                                                                                                                                                                                                                                                                                                                                                                      | Princis 34% A SPEU Gpen - SP.67 ACAP 0                                                                    | 20- MHT-CET                                 | Institute<br>Level | 20.   |
| Round         Merit         Entrance         Application         Candidate Name         Gender         Candidature         Nome         Apple attempts         Marks         Eligibility         Seat         Feat           1         1         -82         MHT-CET         Ph17109395 / PHTVADE ATHABVA ANIT.         Male         / Yoe         Yoe         Defence         Percentage         Feat         Feat         Feat         Pad         1         -82         MHT-CET         Ph17109395 / PHTVADE ATHABVA ANIT.         Male         / Yoe         Mul         (b1+b)         (b1+b)         (b2+b)                                                                                                                                                                                                                                                                                                                                                                                                                                                                                                                                                                                                                                                                                | Auntio 1/20 A 2000 000 55.67 ACAP 60000                                                                   | 75                                          | 10 Level           | 19.   |
| Round         Merit         Entrance         Application         Candidate Name         Gender         Candidature         Home         Provide Type         Prove Provide Type         Provid Type <td>Male For A SPPU INDEA - 50.33 ACAP 50000</td> <td>75</td> <td>Level</td> <td>28</td>                                                                                                                                                                                                                                                                                                                                                                                                                 | Male For A SPPU INDEA - 50.33 ACAP 50000                                                                  | 75                                          | Level              | 28    |
| Round         Merit         Entrance         Application         Candidate Name         Gender         Candidature         Nome         Proves                                                                                                                                                                                                                                                                                                                                                                                                                                                                                                                                                                                                                                                                                 | Patriale Type A SPPU (CBC) (VGR) 74.33 ACAP 99000                                                         | 105                                         | Level              | 3     |
| Round         Merit         Entrance         Application         Candidate Name         Gender         Candidature         Home         Part Seat         Fees           1         1         82         MHT-CET         PH17/179387         SHIVADE ATHABYA ANTI:         Male         Time A         MU         Files         State         Fees         Fees                                                                                                                                                                                                                                                                                                                                                                                                                                                                                                                                                                                                                                                                                                                                                                                                                                                                                                                                                                                                                                                                                                                                                                                                                                                                                                                                                                                                                                                                                                                                                                                                                                      | DU Female Type A SPEU Quen - 62.33 ACAP Galoo                                                             | ad MHT-CET                                  | Institute<br>Level | 26,   |
| Round Merit No Merit Entrance Application Candidate Name Gender Candidature Home Category Defence Percentance Tue Paid                                                                                                                                                                                                                                                                                                                                                                                                                                                                                                                                                                                                                                                                                                                                                                                                                                                                                                                                                                                                                                                                                                                                                                                                                                                                                                                                                                                                                                                                                                                                                                                                                                                                                                                                                                                                                                                                              | Male Jine A MU Fitte S2: CD 11 Artes MADO                                                                 | CB7                                         | Institute<br>Level | (25)  |
| CAP                                                                                                                                                                                                                                                                                                                                                                                                                                                                                                                                                                                                                                                                                                                                                                                                                                                                                                                                                                                                                                                                                                                                                                                                                                                                                                                                                                                                                                                                                                                                                                                                                                                                                                                                                                                                                                                                                                                                                                                                 | Gender Candidature Home Category Defence Percentage Type University Category Defence Percentage Type Paid | Merit Entrance Application<br>Marks Exam ID | 1000               | No.   |