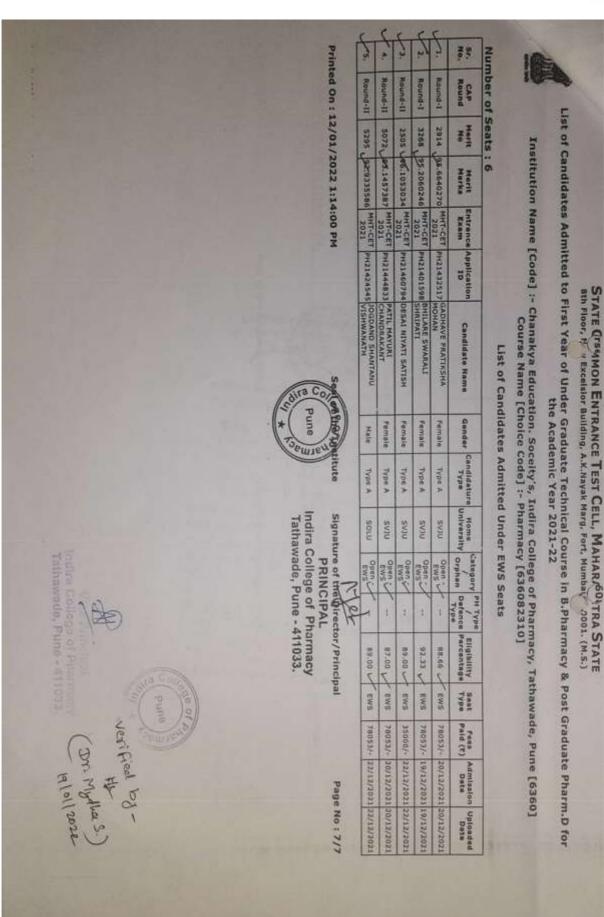

#### Criteria 2: Teaching Learning and Evaluation 2.1 Student Enrollment and Profile

2.1.2 Percentage of seats filled against seats reserved for various categories (SC, ST, OBC, Divyangjan, etc. as per applicable reservation policy during the last five years (Exclusive of supernumerary seats)

### **DVV Query**

Provide Admission extract submitted to the state OBC, SC and ST cell during the year 2017-18, 2018-19, 2019-20, 2020-21 and 2021-22

## **DVV** Clarification

**DVV response for 2.1.2:** 

Please find attached Admission extract submitted to the state OBC, SC and ST cell during the year 2017-18, 2018-19, 2019-20, 2020-21 and 2021-22