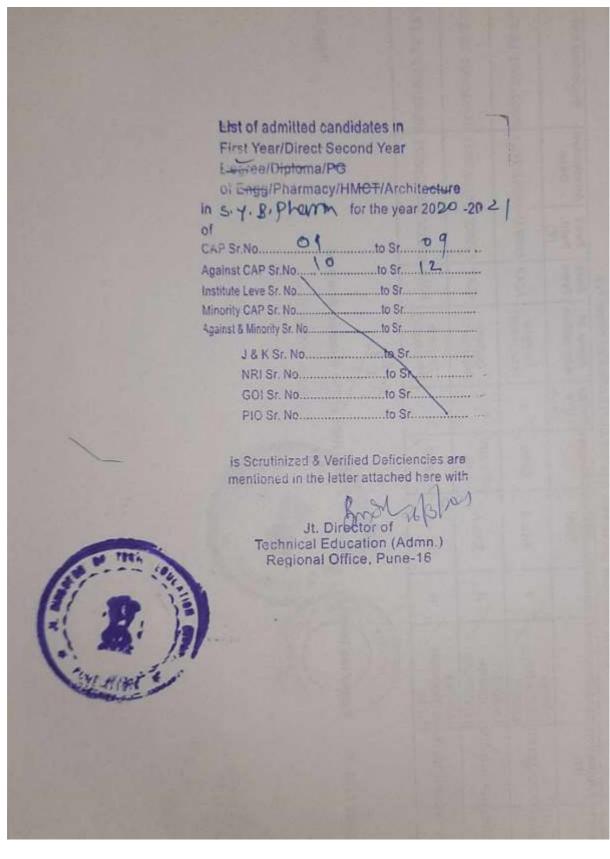

#### INDEX

| Sr No | Documents                                  | Pg No   |
|-------|--------------------------------------------|---------|
| 1     | Approved admission list from DTE, RO, PUNE |         |
| a)    | <u>AY:2017-18</u>                          | 3-32    |
| b)    | AY:2018-19                                 | 33-55   |
| c)    | <u>AY:2019-20</u>                          | 56-87   |
| d)    | <u>AY:2020-21</u>                          | 88-132  |
| e)    | <u>AY:2021-22</u>                          | 133-177 |