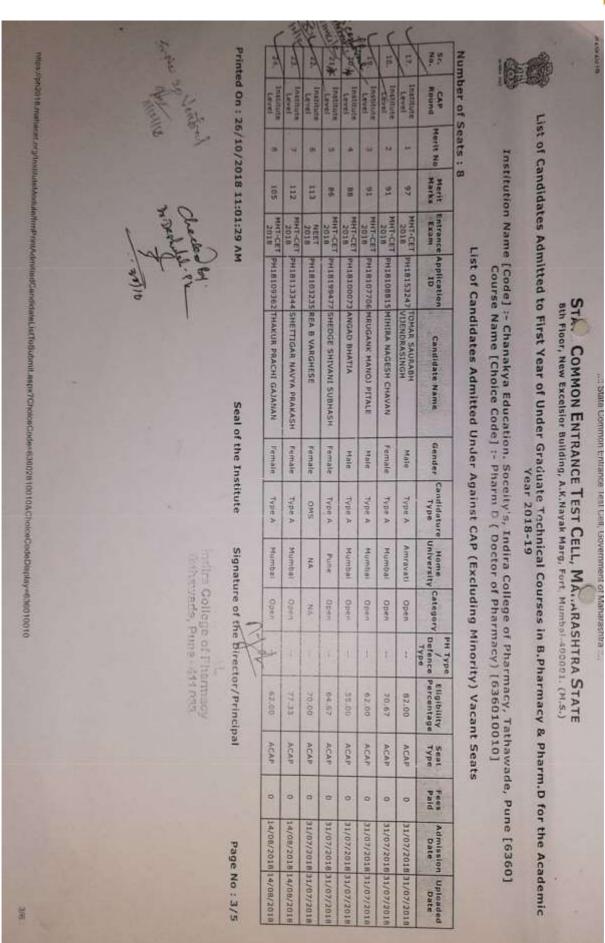

#### **BACK TO INDEX**

| Printe                                                                                         | 4 100                 | -                     | -                      | 25 1                 | 20.                   | 1                   | 1                     | -                     | 1                       | THE A                | -                     | 1. 11                                          | Numb                                                                                                                                                                                                                                                                                                                                                                                                                                                                                                                |
|------------------------------------------------------------------------------------------------|-----------------------|-----------------------|------------------------|----------------------|-----------------------|---------------------|-----------------------|-----------------------|-------------------------|----------------------|-----------------------|------------------------------------------------|---------------------------------------------------------------------------------------------------------------------------------------------------------------------------------------------------------------------------------------------------------------------------------------------------------------------------------------------------------------------------------------------------------------------------------------------------------------------------------------------------------------------|
| 406.2                                                                                          | Nonuc-111             | Round-III             | Round-III              | Round-111            | Round-III             | Round-III           | Round-Hite            | Daniel and an         | Round-IT                | Round-II (           | Round-11              |                                                | er of s                                                                                                                                                                                                                                                                                                                                                                                                                                                                                                             |
| Printed On: 20/09/2017 10:18:39 AM                                                             | 1600                  | 9443                  | 5909                   | 5054                 | 4283                  | 3367                | BOTOT                 |                       | Dist The                |                      | 80601                 | Merit No                                       | List of Can<br>Instit                                                                                                                                                                                                                                                                                                                                                                                                                                                                                               |
| 017 10:                                                                                        | 10                    | 84                    | 194                    | 197                  | 101                   | 106                 | 24                    | 1.00                  | AND AND                 | DB                   | 19-                   | Merit<br>Marks                                 | andida<br>titutio                                                                                                                                                                                                                                                                                                                                                                                                                                                                                                   |
| 18:39 A                                                                                        | MHH-CET               | MHT-CET               | MHT-CET                | MHT-CET              | MHT-CET               | MHT-CET             | MUTCHE                | THE PARTY NAME        | MHT-CET                 | MHT-CET              | MHT-CET               | Entrance<br>Exam                               | 305, c<br>tes Ad                                                                                                                                                                                                                                                                                                                                                                                                                                                                                                    |
| X                                                                                              | 122461/14d            | PH17132482            | PH17112217             | PH17156452           | PH17190343            | PH17112958          |                       | Photo 1 2 2 40        | PH17158702              | C66648141Hd          | PH17124826            | Entrance Application<br>Exam 1D                | iovernme<br>mitted to<br>• [Code]                                                                                                                                                                                                                                                                                                                                                                                                                                                                                   |
| Seal o                                                                                         | JONATHAN              | CHRISTINE KENNETH     | MANDADE AMAR JANARDHAN | GAWADE SHWETA SANJAY | BAWAR MAYURI CHHOTU   | THITE SHRIVA ABHAY  | DAVANAND              | BATMANE GHIVKANYA     | PANHALE VAISHNAVI ASHOX | TEIAS SUNIL WAGHMARE | SALVE AKSHATA RAJU    | Candidate Name                                 | State Common Entrance Test Coll, Government of Therastita<br>305, Government Polytechnic Building, 49, Kherwadi, Bandra (E), Mumbai - 400 051 (M.S.)<br>List of Candidates Admitted to First Year of Under Graduate Technical Courses in B.Pharmacy & Pharm.D for the Acad<br>Institution Name [Code] :- Chanakya Education. Soceity's, Indira College of Pharmacy, Tathawade, Pune [6360]<br>Course Name [Choice Code] :- Pharmacy [636082310]<br>List of Candidates Admitted Under CAP (Excluding Minority) Seats |
| Seal of the Institute                                                                          | Female                | Female                | Main                   | Female               | Ferral                | Female              | Female                | PLAIR                 | Fernale                 | Male                 | Female                | Gender                                         | e Entrance<br>Commo<br>Iding, 4<br>r Gradu<br>r Gradu<br>tion. Sc<br>Choice<br>Choice                                                                                                                                                                                                                                                                                                                                                                                                                               |
| stitute                                                                                        | (SWO)                 | Type A                | Type A                 | ABDIE A.             | W-BERGY               | A adve              |                       | - TYDE A              | Jype A                  | Aype A               | Ande A                | Candidature<br>Type                            | tate Common Entrance Test Cell, Government of<br>STATE COMMON ENTRANCE TES<br>Inic Building, 49, Kherwadi, Band<br>of Under Graduate Technical Cou<br>Year 2017-18<br>a Education. Soceity's, Indira Col<br>Name [Choice Code] :- Pharmacy<br>lates Admitted Under CAP (Exclu                                                                                                                                                                                                                                       |
| Signal<br>ndin<br>Tatha                                                                        | NA                    | DddS                  | SRTMU                  | Short.               | NMN                   | CDDI                | DBAMU                 | DEAS                  | SPPU                    | Udds                 | SPPU.                 | University                                     | ANCE T<br>ANCE T<br>ANCE T<br>Anical C<br>-18<br>-18<br>Ap (Exc                                                                                                                                                                                                                                                                                                                                                                                                                                                     |
| Signature of the Director/Prin<br>ndira College of Pharmac<br>Tathawade, Pune - 411 03.3       | O CANA                | -10BC                 | - 08C                  | Open                 | 080                   | V ISC /             | . Open                | 10                    | (NT-B)                  | (.SC )               | . SE                  | Category                                       | es Sell<br>ndra (E),<br>ourses in<br>ollege of<br>icy [63600<br>tuding Mi                                                                                                                                                                                                                                                                                                                                                                                                                                           |
| of the pired                                                                                   | T                     | +                     | +                      |                      | 2                     | - Va-               | COEF1                 | :                     | NT-Bといれたいつ              | EN-                  |                       |                                                | a<br>LL<br>I), Mum<br>in B.Ph<br>in B.Phar<br>508231<br>Minorit                                                                                                                                                                                                                                                                                                                                                                                                                                                     |
| Signature of the Director/Principal<br>ndira College of Pharmacy<br>Tathawade, Pune - 411 03.1 | \$9.67                | 54,33                 | 48,00                  | 71.00                | 74.33                 | 79.00               | 59,33                 | \$9.67                | 64.00                   | 57:00                | \$1,33                | PH Type<br>/ Eligibility<br>Defence Percentage | harashtra<br>JELL<br>dra (E), Mumbai - 40<br>irses in B.Pharmacy<br>lege of Pharmacy, Ti<br>[636082310]<br>ding Minority) Seats                                                                                                                                                                                                                                                                                                                                                                                     |
| Sipal                                                                                          | Al                    | GOBCH                 | GOBCO                  | PWDC                 | GOPEND                | TONADO              | DEFS                  | GSTO                  | GNTIH                   | GSCH.                | LSCH                  | Seat<br>Type                                   | 00 051<br>& Phar<br>athawa                                                                                                                                                                                                                                                                                                                                                                                                                                                                                          |
|                                                                                                | 60000                 | 50860                 | 30860                  |                      | 00005                 | -                   | - 25                  | 2006                  | 5860                    | 0                    | 0                     | Pees                                           | (M.S.)<br>m.D fo<br>ide, Pu                                                                                                                                                                                                                                                                                                                                                                                                                                                                                         |
| Pag                                                                                            | 30/07/201             | 27/07/201             | 26/07/201              | 28/07/2017           | 29/07/201             | 29/07/201           | 29/07/201             | 30/07/201             | 29/07/201               | 28/07/2017           | 26/07/201             | Admissio<br>Data                               | Setta<br>Sett<br>Ira (E), Mumbai - 400 051 (M.S.)<br>rses in B.Pharmacy & Pharm.D for the Academic<br>lege of Pharmacy, Tathawade, Pune [6360]<br>[636082310]<br>[636082310]<br>ding Minority) Seats                                                                                                                                                                                                                                                                                                                |
| Page No : 2/6                                                                                  | 30/07/2017 30/07/2017 | 27/07/2017 27/07/2017 | 26/07/2017 26/07/2017  | 7 28/07/2017         | 20/07/2017 20/07/2017 | 102/2017 29/07/2017 | 29/07/2017 29/07/2017 | 30/07/2017 30/07/2017 | 29/07/2017 29/07/2017   | 17 28/07/2017        | 26/07/2017 26/07/2017 | Admission Uploaded                             | ademic                                                                                                                                                                                                                                                                                                                                                                                                                                                                                                              |