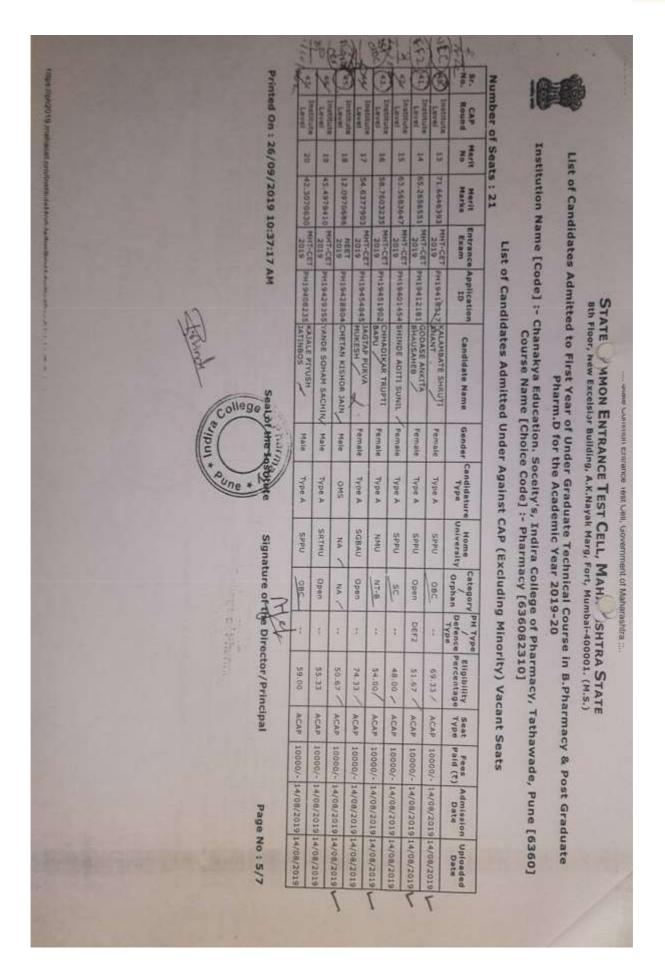

#### **BACK TO INDEX**

| Printe                                                                                         | 4 100                 | -                     | -                      | 25 1                 | 20.                   | 1                   | 1                     | -                     | 1                       | THE A                | -                     | 1. 11                                          | Numb                                                                                                                                                                                                                                                                                                                                                                                                                                                                                                                |
|------------------------------------------------------------------------------------------------|-----------------------|-----------------------|------------------------|----------------------|-----------------------|---------------------|-----------------------|-----------------------|-------------------------|----------------------|-----------------------|------------------------------------------------|---------------------------------------------------------------------------------------------------------------------------------------------------------------------------------------------------------------------------------------------------------------------------------------------------------------------------------------------------------------------------------------------------------------------------------------------------------------------------------------------------------------------|
| 406.2                                                                                          | Nonuc-111             | Round-III             | Round-III              | Round-111            | Round-III             | Round-III           | Round-Hite            | Daniel and an         | Round-IT                | Round-II (           | Round-11              |                                                | er of s                                                                                                                                                                                                                                                                                                                                                                                                                                                                                                             |
| Printed On: 20/09/2017 10:18:39 AM                                                             | 1600                  | 9443                  | 5909                   | 5054                 | 4283                  | 3367                | BOTOT                 |                       | Dist The                |                      | 80601                 | Merit No                                       | List of Can<br>Instit                                                                                                                                                                                                                                                                                                                                                                                                                                                                                               |
| 017 10:                                                                                        | 10                    | 84                    | 194                    | 197                  | 101                   | 106                 | 24                    | 1.00                  | AND AND                 | DB                   | 19-                   | Merit<br>Marks                                 | andida<br>titutio                                                                                                                                                                                                                                                                                                                                                                                                                                                                                                   |
| 18:39 A                                                                                        | MHH-CET               | MHT-CET               | MHT-CET                | MHT-CET              | MHT-CET               | MHT-CET             | MUTCHE                | THE PARTY NAME        | MHT-CET                 | MHT-CET              | MHT-CET               | Entrance<br>Exam                               | 305, c<br>tes Ad                                                                                                                                                                                                                                                                                                                                                                                                                                                                                                    |
| X                                                                                              | 122461/14d            | PH17132482            | PH17112217             | PH17156452           | PH17190343            | PH17112958          |                       | Photo 1 2 2 40        | PH17158702              | C66648141Hd          | PH17124826            | Entrance Application<br>Exam 1D                | iovernme<br>mitted to<br>• [Code]                                                                                                                                                                                                                                                                                                                                                                                                                                                                                   |
| Seal o                                                                                         | JONATHAN              | CHRISTINE KENNETH     | MANDADE AMAR JANARDHAN | GAWADE SHWETA SANJAY | BAWAR MAYURI CHHOTU   | THITE SHRIVA ABHAY  | DAVANAND              | BATMANE GHIVKANYA     | PANHALE VAISHNAVI ASHOX | TEIAS SUNIL WAGHMARE | SALVE AKSHATA RAJU    | Candidate Name                                 | State Common Entrance Test Coll, Government of Therastita<br>305, Government Polytechnic Building, 49, Kherwadi, Bandra (E), Mumbai - 400 051 (M.S.)<br>List of Candidates Admitted to First Year of Under Graduate Technical Courses in B.Pharmacy & Pharm.D for the Acad<br>Institution Name [Code] :- Chanakya Education. Soceity's, Indira College of Pharmacy, Tathawade, Pune [6360]<br>Course Name [Choice Code] :- Pharmacy [636082310]<br>List of Candidates Admitted Under CAP (Excluding Minority) Seats |
| Seal of the Institute                                                                          | Female                | Female                | Main                   | Female               | Ferral                | Female              | Female                | PLAIR                 | Fernale                 | Male                 | Female                | Gender                                         | e Entrance<br>Commo<br>Iding, 4<br>r Gradu<br>r Gradu<br>tion. Sc<br>Choice<br>Choice                                                                                                                                                                                                                                                                                                                                                                                                                               |
| stitute                                                                                        | (SWO)                 | Type A                | Type A                 | ABDIE A.             | W-BERGY               | A adve              |                       | - TYDE A              | Jype A                  | Aype A               | Ande A                | Candidature<br>Type                            | tate Common Entrance Test Cell, Government of<br>STATE COMMON ENTRANCE TES<br>Inic Building, 49, Kherwadi, Band<br>of Under Graduate Technical Cou<br>Year 2017-18<br>a Education. Soceity's, Indira Col<br>Name [Choice Code] :- Pharmacy<br>lates Admitted Under CAP (Exclu                                                                                                                                                                                                                                       |
| Signal<br>ndin<br>Tatha                                                                        | NA                    | DddS                  | SRTMU                  | Short.               | NMN                   | CDDI                | DBAMU                 | DEAS                  | SPPU                    | Udds                 | SPPU.                 | University                                     | ANCE T<br>ANCE T<br>ANCE T<br>Anical C<br>-18<br>-18<br>Ap (Exc                                                                                                                                                                                                                                                                                                                                                                                                                                                     |
| Signature of the Director/Prin<br>ndira College of Pharmac<br>Tathawade, Pune - 411 03.3       | O CANA                | -10BC                 | - 08C                  | Open                 | 080                   | V ISC /             | . Open                | 10                    | (NT-B)                  | (.SC )               | . SE                  | Category                                       | es Sell<br>ndra (E),<br>ourses in<br>ollege of<br>icy [63600<br>tuding Mi                                                                                                                                                                                                                                                                                                                                                                                                                                           |
| of the pired                                                                                   | T                     | +                     | +                      |                      | 2                     | - Va-               | COEF1                 | :                     | NT-Bといれたいつ              | EN-                  |                       |                                                | a<br>LL<br>I), Mum<br>in B.Ph<br>in B.Phar<br>508231<br>Minorit                                                                                                                                                                                                                                                                                                                                                                                                                                                     |
| Signature of the Director/Principal<br>ndira College of Pharmacy<br>Tathawade, Pune - 411 03.1 | \$9.67                | 54,33                 | 48,00                  | 71.00                | 74.33                 | 79.00               | 59,33                 | \$9.67                | 64.00                   | 57:00                | \$1,33                | PH Type<br>/ Eligibility<br>Defence Percentage | harashtra<br>JELL<br>dra (E), Mumbai - 40<br>irses in B.Pharmacy<br>lege of Pharmacy, Ti<br>[636082310]<br>ding Minority) Seats                                                                                                                                                                                                                                                                                                                                                                                     |
| Sipal                                                                                          | Al                    | GOBCH                 | GOBCO                  | PWDC                 | GOPEND                | TONADO              | DEFS                  | GSTO                  | GNTIH                   | GSCH.                | LSCH                  | Seat<br>Type                                   | 00 051<br>& Phar<br>athawa                                                                                                                                                                                                                                                                                                                                                                                                                                                                                          |
|                                                                                                | 60000                 | 50860                 | 30860                  |                      | 00005                 | -                   | - 25                  | 2006                  | 5860                    | 0                    | 0                     | Pees                                           | (M.S.)<br>m.D fo<br>ide, Pu                                                                                                                                                                                                                                                                                                                                                                                                                                                                                         |
| Pag                                                                                            | 30/07/201             | 27/07/201             | 26/07/201              | 28/07/2017           | 29/07/201             | 29/07/201           | 29/07/201             | 30/07/201             | 29/07/201               | 28/07/2017           | 26/07/201             | Admissio<br>Data                               | Setta<br>Sett<br>Ira (E), Mumbai - 400 051 (M.S.)<br>rses in B.Pharmacy & Pharm.D for the Academic<br>lege of Pharmacy, Tathawade, Pune [6360]<br>[636082310]<br>[636082310]<br>ding Minority) Seats                                                                                                                                                                                                                                                                                                                |
| Page No : 2/6                                                                                  | 30/07/2017 30/07/2017 | 27/07/2017 27/07/2017 | 26/07/2017 26/07/2017  | 7 28/07/2017         | 20/07/2017 20/07/2017 | 102/2017 29/07/2017 | 29/07/2017 29/07/2017 | 30/07/2017 30/07/2017 | 29/07/2017 29/07/2017   | 17 28/07/2017        | 26/07/2017 26/07/2017 | Admission Uploaded                             | ademic                                                                                                                                                                                                                                                                                                                                                                                                                                                                                                              |