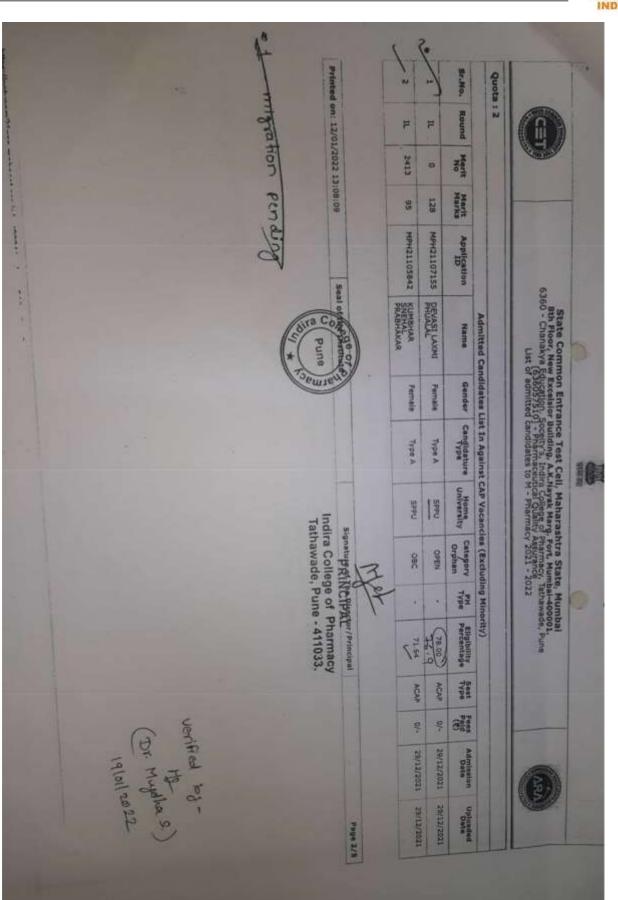

#### Criteria 2: Teaching Learning and Evaluation 2.1 Student Enrollment and Profile

2.1.2 Percentage of seats filled against seats reserved for various categories (SC, ST, OBC, Divyangjan, etc. as per applicable reservation policy during the last five years (Exclusive of supernumerary seats)

### **DVV Query**

Provide Admission extract submitted to the state OBC, SC and ST cell during the year 2017-18, 2018-19, 2019-20, 2020-21 and 2021-22

## **DVV** Clarification

**DVV response for 2.1.2:** 

Please find attached Admission extract submitted to the state OBC, SC and ST cell during the year 2017-18, 2018-19, 2019-20, 2020-21 and 2021-22