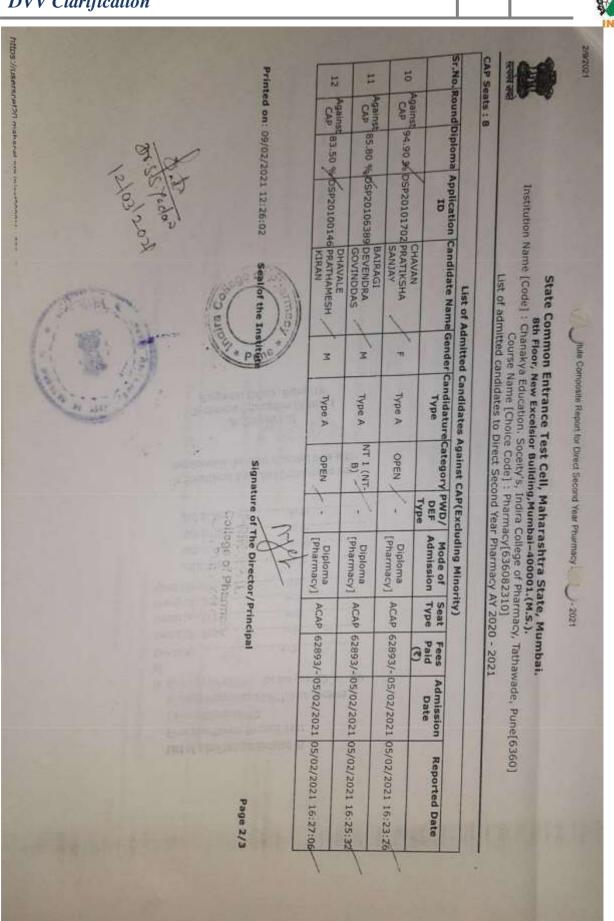

#### INDEX

| Sr No | Documents                                  | Pg No   |
|-------|--------------------------------------------|---------|
| 1     | Approved admission list from DTE, RO, PUNE |         |
| a)    | <u>AY:2017-18</u>                          | 3-32    |
| b)    | AY:2018-19                                 | 33-55   |
| c)    | <u>AY:2019-20</u>                          | 56-87   |
| d)    | <u>AY:2020-21</u>                          | 88-132  |
| e)    | <u>AY:2021-22</u>                          | 133-177 |