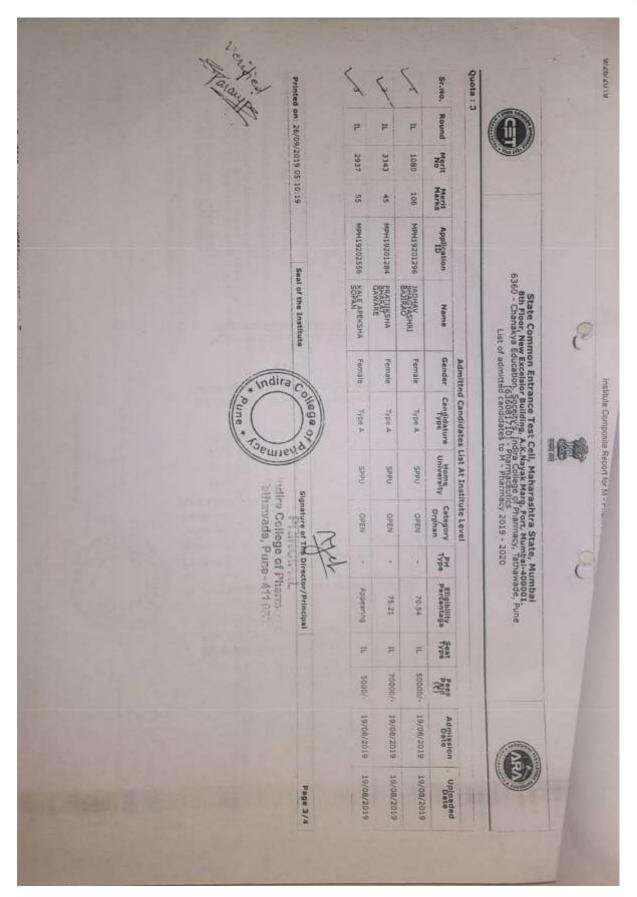

#### **BACK TO INDEX**

| Printe                                                                                         | 4 100                 | -                     | -                      | 25 1                 | 20.                   | 1                   | 1                     | -                     | 1                       | THE A                | -                     | 1. 11                                          | Numb                                                                                                                                                                                                                                                                                                                                                                                                                                                                                                                |
|------------------------------------------------------------------------------------------------|-----------------------|-----------------------|------------------------|----------------------|-----------------------|---------------------|-----------------------|-----------------------|-------------------------|----------------------|-----------------------|------------------------------------------------|---------------------------------------------------------------------------------------------------------------------------------------------------------------------------------------------------------------------------------------------------------------------------------------------------------------------------------------------------------------------------------------------------------------------------------------------------------------------------------------------------------------------|
| 406.2                                                                                          | Nonuc-111             | Round-III             | Round-III              | Round-111            | Round-III             | Round-III           | Round-Hite            | Daniel and an         | Round-IT                | Round-II (           | Round-11              |                                                | er of s                                                                                                                                                                                                                                                                                                                                                                                                                                                                                                             |
| Printed On: 20/09/2017 10:18:39 AM                                                             | 1600                  | 9443                  | 5909                   | 5054                 | 4283                  | 3367                | BOTOT                 |                       | Dist The                |                      | 80601                 | Merit No                                       | List of Can<br>Instit                                                                                                                                                                                                                                                                                                                                                                                                                                                                                               |
| 017 10:                                                                                        | 10                    | 84                    | 194                    | 197                  | 101                   | 106                 | 24                    | 1.00                  | AND AND                 | DB                   | 19-                   | Merit<br>Marks                                 | andida<br>titutio                                                                                                                                                                                                                                                                                                                                                                                                                                                                                                   |
| 18:39 A                                                                                        | MHH-CET               | MHT-CET               | MHT-CET                | MHT-CET              | MHT-CET               | MHT-CET             | MUTCHE                | THE PARTY NAME        | MHT-CET                 | MHT-CET              | MHT-CET               | Entrance<br>Exam                               | 305, c<br>tes Ad                                                                                                                                                                                                                                                                                                                                                                                                                                                                                                    |
| X                                                                                              | 122461/14d            | PH17132482            | PH17112217             | PH17156452           | PH17190343            | PH17112958          |                       | Photo 1 2 2 40        | PH17158702              | C66648141Hd          | PH17124826            | Entrance Application<br>Exam 1D                | iovernme<br>mitted to<br>• [Code]                                                                                                                                                                                                                                                                                                                                                                                                                                                                                   |
| Seal o                                                                                         | JONATHAN              | CHRISTINE KENNETH     | MANDADE AMAR JANARDHAN | GAWADE SHWETA SANJAY | BAWAR MAYURI CHHOTU   | THITE SHRIVA ABHAY  | DAVANAND              | BATMANE GHIVKANYA     | PANHALE VAISHNAVI ASHOX | TEIAS SUNIL WAGHMARE | SALVE AKSHATA RAJU    | Candidate Name                                 | State Common Entrance Test Coll, Government of Therastita<br>305, Government Polytechnic Building, 49, Kherwadi, Bandra (E), Mumbai - 400 051 (M.S.)<br>List of Candidates Admitted to First Year of Under Graduate Technical Courses in B.Pharmacy & Pharm.D for the Acad<br>Institution Name [Code] :- Chanakya Education. Soceity's, Indira College of Pharmacy, Tathawade, Pune [6360]<br>Course Name [Choice Code] :- Pharmacy [636082310]<br>List of Candidates Admitted Under CAP (Excluding Minority) Seats |
| Seal of the Institute                                                                          | Female                | Female                | Main                   | Female               | Ferral                | Female              | Female                | PLAIR                 | Fernale                 | Male                 | Female                | Gender                                         | e Entrance<br>Commo<br>Iding, 4<br>r Gradu<br>r Gradu<br>tion. Sc<br>Choice<br>Choice                                                                                                                                                                                                                                                                                                                                                                                                                               |
| stitute                                                                                        | (SWO)                 | Type A                | Type A                 | ABDIE A.             | W-BERGY               | A adve              |                       | - TYDE A              | Jype A                  | Aype A               | Ande A                | Candidature<br>Type                            | tate Common Entrance Test Cell, Government of<br>STATE COMMON ENTRANCE TES<br>Inic Building, 49, Kherwadi, Band<br>of Under Graduate Technical Cou<br>Year 2017-18<br>a Education. Soceity's, Indira Col<br>Name [Choice Code] :- Pharmacy<br>lates Admitted Under CAP (Exclu                                                                                                                                                                                                                                       |
| Signal<br>ndin<br>Tatha                                                                        | NA                    | DddS                  | SRTMU                  | Short.               | NMN                   | CDDI                | DBAMU                 | DEAS                  | SPPU                    | Udds                 | SPPU.                 | University                                     | ANCE T<br>ANCE T<br>ANCE T<br>Anical C<br>-18<br>-18<br>Ap (Exc                                                                                                                                                                                                                                                                                                                                                                                                                                                     |
| Signature of the Director/Prin<br>ndira College of Pharmac<br>Tathawade, Pune - 411 03.3       | O CANA                | -10BC                 | - 08C                  | Open                 | 080                   | V ISC /             | . Open                | 10                    | (NT-B)                  | (.SC )               | . SE                  | Category                                       | es Sell<br>ndra (E),<br>ourses in<br>ollege of<br>icy [63600<br>tuding Mi                                                                                                                                                                                                                                                                                                                                                                                                                                           |
| of the pired                                                                                   | T                     | +                     | +                      |                      | 2                     | - Va-               | COEF1                 | :                     | NT-Bといれたいつ              | EN-                  |                       |                                                | a<br>LL<br>I), Mum<br>in B.Ph<br>in B.Phar<br>508231<br>Minorit                                                                                                                                                                                                                                                                                                                                                                                                                                                     |
| Signature of the Director/Principal<br>ndira College of Pharmacy<br>Tathawade, Pune - 411 03.1 | \$9.67                | 54,33                 | 48,00                  | 71.00                | 74.33                 | 79.00               | 59,33                 | \$9.67                | 64.00                   | 57:00                | \$1,33                | PH Type<br>/ Eligibility<br>Defence Percentage | harashtra<br>JELL<br>dra (E), Mumbai - 40<br>irses in B.Pharmacy<br>lege of Pharmacy, Ti<br>[636082310]<br>ding Minority) Seats                                                                                                                                                                                                                                                                                                                                                                                     |
| Sipal                                                                                          | Al                    | GOBCH                 | GOBCO                  | PWDC                 | GOPEND                | TONADO              | DEFS                  | GSTO                  | GNTIH                   | GSCH.                | LSCH                  | Seat<br>Type                                   | 00 051<br>& Phar<br>athawa                                                                                                                                                                                                                                                                                                                                                                                                                                                                                          |
|                                                                                                | 60000                 | 50860                 | 30860                  |                      | 00005                 | -                   | - 25                  | 2006                  | 5860                    | 0                    | 0                     | Pees                                           | (M.S.)<br>m.D fo<br>ide, Pu                                                                                                                                                                                                                                                                                                                                                                                                                                                                                         |
| Pag                                                                                            | 30/07/201             | 27/07/201             | 26/07/201              | 28/07/2017           | 29/07/201             | 29/07/201           | 29/07/201             | 30/07/201             | 29/07/201               | 28/07/2017           | 26/07/201             | Admissio<br>Data                               | Setta<br>Sett<br>Ira (E), Mumbai - 400 051 (M.S.)<br>rses in B.Pharmacy & Pharm.D for the Academic<br>lege of Pharmacy, Tathawade, Pune [6360]<br>[636082310]<br>[636082310]<br>ding Minority) Seats                                                                                                                                                                                                                                                                                                                |
| Page No : 2/6                                                                                  | 30/07/2017 30/07/2017 | 27/07/2017 27/07/2017 | 26/07/2017 26/07/2017  | 7 28/07/2017         | 20/07/2017 20/07/2017 | 102/2017 29/07/2017 | 29/07/2017 29/07/2017 | 30/07/2017 30/07/2017 | 29/07/2017 29/07/2017   | 17 28/07/2017        | 26/07/2017 26/07/2017 | Admission Uploaded                             | ademic                                                                                                                                                                                                                                                                                                                                                                                                                                                                                                              |

| Round         Morit         Marks         Entrance         Application         Candidate         Name         Goode         Cindidate         Name         Find         Name         Physe         Physe <th></th> <th>Printed On: 20/09/2017 10:18:39 AM</th> <th>nted Ond 2</th> <th>Prir</th>                                                                                                                                                                                                                                                                                                                                                                                                                                                                                                                                                                                                                        |                                                                                                           | Printed On: 20/09/2017 10:18:39 AM          | nted Ond 2         | Prir  |
|-----------------------------------------------------------------------------------------------------------------------------------------------------------------------------------------------------------------------------------------------------------------------------------------------------------------------------------------------------------------------------------------------------------------------------------------------------------------------------------------------------------------------------------------------------------------------------------------------------------------------------------------------------------------------------------------------------------------------------------------------------------------------------------------------------------------------------------------------------------------------------------------------------------------------------------------------------------------------------------------------------------------------------------------------------------------------------------------------------------------------------------------------------------------------------------------------------------------------------------------------------------------------------------------------------------------------------------------------------------------------------------------------------------------------------------------------------------------------------------------------------------------------------------------------------------------------------------------------------------------------------------------------------------------------------------------------------------------------------------------------------------------------------------------------------------------------------------------------------------------------------------------------------------------------------------------------------------------------------------------------------|-----------------------------------------------------------------------------------------------------------|---------------------------------------------|--------------------|-------|
| Normal         Merit No         Merit No         Entrance Application         Candidate Name         Gender         Candidate Name         Gender         Candidate Name         Gender         Physe Num         Physe Phy | Male (Type A SPPU Open - S0.67 ACAP 20000                                                                 | 12 (62 MHI-LE) PHIJI02224 DHOBALE PRA       | Invert             | 10    |
| Round         Merit No         Marke<br>Lawane         Exame<br>Lawane         Application<br>TD         Candidate: Name         Geoder         Candidate: Name         Geoder         Application<br>Type         Nume         Propert<br>Propert         Propert         Prop                                                                                                                                                                                                                                                                                                                                                                                                                                                                                                                                                                                                                     | Male TYpe A SPPU 08C 68.33 ACAP 40000                                                                     | -62                                         | Level              | 25.   |
| Round         Merit Nerve         Application         Candidate Name         Gende         Candidature         None         Fundature         None         Provide         Provide         1         Sale         Eighbilty<br>Fundature         Sale         Fundature         None         Provide         Provide         1         Sale         Provide         Provide         1         Sale         Provide         Provide         1         Sale         Provide                                                                                                                                                                                                                                                                                                                                                                                                                                                                                                                                                                                                                                                           | Maie "Aype A SRTMU COBC 45.67 ACAP 20006                                                                  | #63 MHT-CET                                 |                    | 34:   |
| Round         Merit         Entrane         Application         Candidate Name         Gender         Candidature<br>Type         Round         Round<br>Englishing         And<br>Englishing         Seat         Hype         Biglishing<br>Englishing         Seat         Fast<br>Fast<br>Fast           Institute         1         -82         INT-CET         PH17109293         SMIVADE         ANANO         Male         JIDE A         Male         JIDE A         Male         JIDE A         Male         JIDE A         Mult         SPEL         PH17009275         SMIVADE         ALAP         Mult         SPEL         Mult         SPEL         SPEL         Mult         SPEL         PH17109275         SMIVEIA         Male         JIDE A         Male         JIDE A         Mult         Male         JIDE A         Mult         Male         JIDE A         Mult         SPEL         Open         SPEL                                                                                                                                                                                                                                                                                                                                                                                                                                                                                                                                                                                                                                                                                                  | Pumaia (pers: NA ,open 75.00 Acces 60000                                                                  | 64                                          | Level              | 13    |
| Round         Merit         Entrance         Application         Candidate Name         Gender         Candidature<br>Type         Application         Appli                                                                                                                                                                                                                                                                                                                                                                                                                                                                                                                                                | Maile Jerre Shipy Open - 59.00 ACAP 50000                                                                 | ,65                                         | Level              | .zt   |
| Round         Merit         Entranee         Application         Candidate Name         Gender         Candidature         Name         Fandidature         Nome         Pand         Pand         Pand         Pand         Pand         Fandidature         Pand         <                                                                                                                                                                                                                                                                                                                                                                                                                                                                                                                                                                                                                                                                                                                                   | Main Tone DBAMU Open 61.00 ACAP 30000                                                                     | , GR                                        | Level              | (31.) |
| Round       Merit       Entrance       Application       Candidate Name       Gender       Candidature       Mome       Application       Myse       Eligibility       Seat       Fead         Institute       1       82       MHT-CET       PH17109393/SMIVADE ATMARVA ANII,       Male       JIPE-A       MU       (Jar-A)       MU       (Jar-A)       S9.33       ACAP       99000         Institute       3       39       MHT-CET       PH17109395/SARGIALE BUTUIA NANDU       Female       Type-A       MU       (Jar-A)       SPU       Open       52.33       ACAP       99000         Institute       3       39       MHT-CET       PH17109395/SARGIALE BUTUIA NANDU       Female       Type-A       MU       (Jar-A)       SPU       Open       52.33       ACAP       99000         Institute       3       39       MHT-CET       PH17109395/SARGIALE BUTUIA NANDU       Female       Type-A       SPU       Open       52.33       ACAP       99000         Level       4       75       MHT-CET       PH17109395/SARGIAR SUVIR BANESA       Female       Type-A       SPU       Open       50.33       ACAP       99000         Institute       4       75       MHT-CET       PH17109393/SAR                                                                                                                                                                                                                                                                                                                                                                                                                                                                                                                                                                                                                                                                                                                                                                                      | Princis 34% A SPEU Gpen - SP.67 ACAP 0                                                                    | 20- MHT-CET                                 | Institute<br>Level | 20.   |
| Round         Merit         Entrance         Application         Candidate Name         Gender         Candidature         Nome         Apple attempts         Marks         Eligibility         Seat         Feat           1         1         -82         MHT-CET         Ph17109395 / PHTVADE ATHABVA ANIT.         Male         / Yoe         Yoe         Defence         Percentage         Feat         Feat         Feat         Pad         1         -82         MHT-CET         Ph17109395 / PHTVADE ATHABVA ANIT.         Male         / Yoe         Mul         (b1+b)         (b1+b)         (b2+b)                                                                                                                                                                                                                                                                                                                                                                                                                                                                                                                                                                                                                                                                                | Auntio 1/20 A 2000 000 55.67 ACAP 60000                                                                   | 75                                          | 10 Level           | 19.   |
| Round         Merit         Entrance         Application         Candidate Name         Gender         Candidature         Home         Provide Type         Prove Provide Type         Provid Type <td>Male For A SPPU INDEA - 50.33 ACAP 50000</td> <td>75</td> <td>Level</td> <td>28</td>                                                                                                                                                                                                                                                                                                                                                                                                                 | Male For A SPPU INDEA - 50.33 ACAP 50000                                                                  | 75                                          | Level              | 28    |
| Round         Merit         Entrance         Application         Candidate Name         Gender         Candidature         Nome         Proves                                                                                                                                                                                                                                                                                                                                                                                                                                                                                                                                                                                                                                                                                 | Patriale Type A SPPU (CBC) (VGR) 74.33 ACAP 99000                                                         | 105                                         | Level              | 3     |
| Round         Merit         Entrance         Application         Candidate Name         Gender         Candidature         Home         Part Seat         Fees           1         1         82         MHT-CET         PH17/179387         SHIVADE ATHABYA ANTI:         Male         Time A         MU         Files         State         Fees         Fees                                                                                                                                                                                                                                                                                                                                                                                                                                                                                                                                                                                                                                                                                                                                                                                                                                                                                                                                                                                                                                                                                                                                                                                                                                                                                                                                                                                                                                                                                                                                                                                                                                      | DU Female Type A SPEU Quen - 62.33 ACAP Galoo                                                             | ad MHT-CET                                  | Institute<br>Level | 26,   |
| Round Merit No Merit Entrance Application Candidate Name Gender Candidature Home Category Defence Percentance Tue Paid                                                                                                                                                                                                                                                                                                                                                                                                                                                                                                                                                                                                                                                                                                                                                                                                                                                                                                                                                                                                                                                                                                                                                                                                                                                                                                                                                                                                                                                                                                                                                                                                                                                                                                                                                                                                                                                                              | Male Jine A MU Fitte S2: CD 11 Artes MADO                                                                 | CB7                                         | Institute<br>Level | (25)  |
| CAP                                                                                                                                                                                                                                                                                                                                                                                                                                                                                                                                                                                                                                                                                                                                                                                                                                                                                                                                                                                                                                                                                                                                                                                                                                                                                                                                                                                                                                                                                                                                                                                                                                                                                                                                                                                                                                                                                                                                                                                                 | Gender Candidature Home Category Defence Percentage Type University Category Defence Percentage Type Paid | Merit Entrance Application<br>Marks Exam ID | 1000               | No.   |