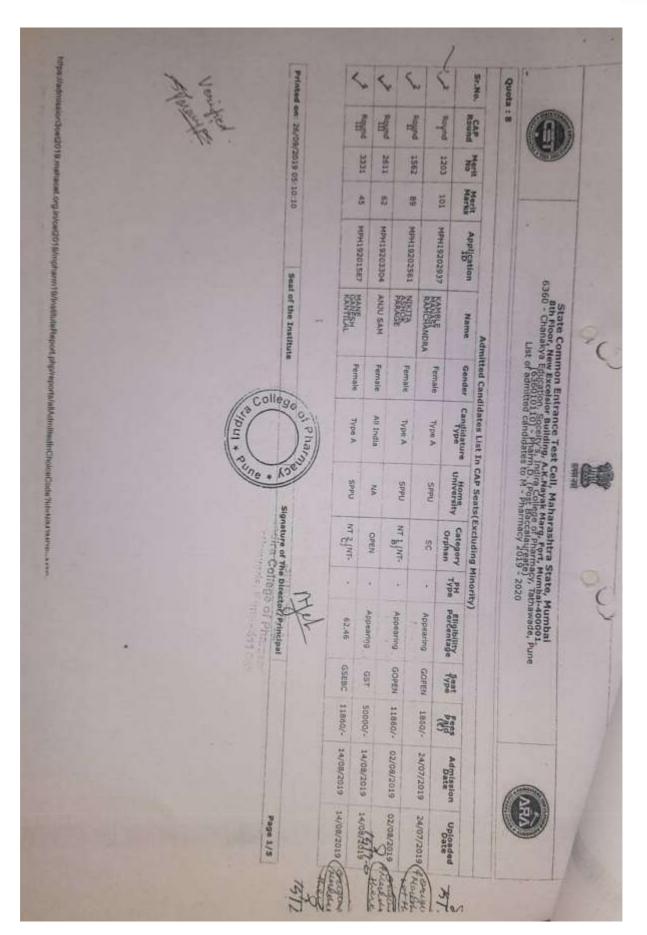

| Round         Morit         Marks         Entrance         Application         Candidate         Name         Goode         Cindidate         Name         Find         Name         Physe         Physe <th></th> <th>Printed On: 20/09/2017 10:18:39 AM</th> <th>nted Ond 2</th> <th>Prir</th>                                                                                                                                                                                                                                                                                                                                                                                                                                                                                                                                                                                                                        |                                                                                                           | Printed On: 20/09/2017 10:18:39 AM          | nted Ond 2         | Prir  |
|-----------------------------------------------------------------------------------------------------------------------------------------------------------------------------------------------------------------------------------------------------------------------------------------------------------------------------------------------------------------------------------------------------------------------------------------------------------------------------------------------------------------------------------------------------------------------------------------------------------------------------------------------------------------------------------------------------------------------------------------------------------------------------------------------------------------------------------------------------------------------------------------------------------------------------------------------------------------------------------------------------------------------------------------------------------------------------------------------------------------------------------------------------------------------------------------------------------------------------------------------------------------------------------------------------------------------------------------------------------------------------------------------------------------------------------------------------------------------------------------------------------------------------------------------------------------------------------------------------------------------------------------------------------------------------------------------------------------------------------------------------------------------------------------------------------------------------------------------------------------------------------------------------------------------------------------------------------------------------------------------------|-----------------------------------------------------------------------------------------------------------|---------------------------------------------|--------------------|-------|
| Normal         Merit No         Merit No         Entrance Application         Candidate Name         Gender         Candidate Name         Gender         Candidate Name         Gender         Physe Num         Physe Phy | Male (Type A SPPU Open - S0.67 ACAP 20000                                                                 | 12 (62 MHI-LE) PHIJI02224 DHOBALE PRA       | Invert             | 10    |
| Round         Merit No         Marke<br>Lawane         Exame<br>Lawane         Application<br>TD         Candidate: Name         Geoder         Candidate: Name         Geoder         Application<br>Type         Nume         Propert<br>Propert         Propert         Prop                                                                                                                                                                                                                                                                                                                                                                                                                                                                                                                                                                                                                     | Male TYpe A SPPU 08C 68.33 ACAP 40000                                                                     | -62                                         | Level              | 25.   |
| Round         Merit Nerve         Application         Candidate Name         Gende         Candidature         None         Fundature         None         Provide         Provide         1         Sale         Eighbilty<br>Fundature         Sale         Fundature         None         Provide         Provide         1         Sale         Provide         Provide         1         Sale         Provide         Provide         1         Sale         Provide                                                                                                                                                                                                                                                                                                                                                                                                                                                                                                                                                                                                                                                           | Maie "Aype A SRTMU COBC 45.67 ACAP 20006                                                                  | #63 MHT-CET                                 |                    | 34:   |
| Round         Merit         Entrane         Application         Candidate Name         Gender         Candidature<br>Type         Round         Round<br>Englishing         And<br>Englishing         Seat         Hype         Biglishing<br>Englishing         Seat         Fast<br>Fast<br>Fast           Institute         1         -82         INT-CET         PH17109293         SMIVADE         ANANO         Male         JIDE A         Male         JIDE A         Male         JIDE A         Male         JIDE A         Mult         SPEL         PH17009275         SMIVADE         ALAP         Mult         SPEL         Mult         SPEL         SPEL         Mult         SPEL         PH17109275         SMIVEIA         Male         JIDE A         Male         JIDE A         Mult         Male         JIDE A         Mult         Male         JIDE A         Mult         SPEL         Open         SPEL                                                                                                                                                                                                                                                                                                                                                                                                                                                                                                                                                                                                                                                                                                  | Pumaia (pers: NA ,open 75.00 Acces 60000                                                                  | 64                                          | Level              | 13    |
| Round         Merit         Entrance         Application         Candidate Name         Gender         Candidature<br>Type         Application         Appli                                                                                                                                                                                                                                                                                                                                                                                                                                                                                                                                                | Maile Jerre Shipy Open - 59.00 ACAP 50000                                                                 | ,65                                         | Level              | .zt   |
| Round         Merit         Entranee         Application         Candidate Name         Gender         Candidature         Name         Fandidature         Nome         Pand         Pand         Pand         Pand         Pand         Fandidature         Pand         <                                                                                                                                                                                                                                                                                                                                                                                                                                                                                                                                                                                                                                                                                                                                   | Main Tone DBAMU Open 61.00 ACAP 30000                                                                     | , GR                                        | Level              | (31.) |
| Round       Merit       Entrance       Application       Candidate Name       Gender       Candidature       Mome       Application       Myse       Eligibility       Seat       Fead         Institute       1       82       MHT-CET       PH17109393/SMIVADE ATMARVA ANII,       Male       JIPE-A       MU       (Jar-A)       MU       (Jar-A)       S9.33       ACAP       99000         Institute       3       39       MHT-CET       PH17109395/SARGIALE BUTUIA NANDU       Female       Type-A       MU       (Jar-A)       SPU       Open       52.33       ACAP       99000         Institute       3       39       MHT-CET       PH17109395/SARGIALE BUTUIA NANDU       Female       Type-A       MU       (Jar-A)       SPU       Open       52.33       ACAP       99000         Institute       3       39       MHT-CET       PH17109395/SARGIALE BUTUIA NANDU       Female       Type-A       SPU       Open       52.33       ACAP       99000         Level       4       75       MHT-CET       PH17109395/SARGIAR SUVIR BANESA       Female       Type-A       SPU       Open       50.33       ACAP       99000         Institute       4       75       MHT-CET       PH17109393/SAR                                                                                                                                                                                                                                                                                                                                                                                                                                                                                                                                                                                                                                                                                                                                                                                      | Princis 34% A SPEU Gpen - SP.67 ACAP 0                                                                    | 20- MHT-CET                                 | Institute<br>Level | 20.   |
| Round         Merit         Entrance         Application         Candidate Name         Gender         Candidature         Nome         Apple attempts         Marks         Eligibility         Seat         Feat           1         1         -82         MHT-CET         Ph17109395 / PHTVADE ATHABVA ANIT.         Male         / Yoe         Yoe         Defence         Percentage         Feat         Feat         Feat         Pad         1         -82         MHT-CET         Ph17109395 / PHTVADE ATHABVA ANIT.         Male         / Yoe         Mul         (b1+b)         (b1+b)         (b2+b)                                                                                                                                                                                                                                                                                                                                                                                                                                                                                                                                                                                                                                                                                | Auntio 1/20 A 2000 000 55.67 ACAP 60000                                                                   | 75                                          | 10 Level           | 19.   |
| Round         Merit         Entrance         Application         Candidate Name         Gender         Candidature         Home         Provide Type         Prove Provide Type         Provid Type <td>Male For A SPPU INDEA - 50.33 ACAP 50000</td> <td>75</td> <td>Level</td> <td>28</td>                                                                                                                                                                                                                                                                                                                                                                                                                 | Male For A SPPU INDEA - 50.33 ACAP 50000                                                                  | 75                                          | Level              | 28    |
| Round         Merit         Entrance         Application         Candidate Name         Gender         Candidature         Nome         Proves                                                                                                                                                                                                                                                                                                                                                                                                                                                                                                                                                                                                                                                                                 | Patriale Type A SPPU (CBC) (VGR) 74.33 ACAP 99000                                                         | 105                                         | Level              | 3     |
| Round         Merit         Entrance         Application         Candidate Name         Gender         Candidature         Home         Part Seat         Fees           1         1         82         MHT-CET         PH17/179387         SHIVADE ATHABYA ANTI:         Male         Time A         MU         Files         State         Fees         Fees                                                                                                                                                                                                                                                                                                                                                                                                                                                                                                                                                                                                                                                                                                                                                                                                                                                                                                                                                                                                                                                                                                                                                                                                                                                                                                                                                                                                                                                                                                                                                                                                                                      | DU Female Type A SPEU Quen - 62.33 ACAP Galoo                                                             | ad MHT-CET                                  | Institute<br>Level | 26,   |
| Round Merit No Merit Entrance Application Candidate Name Gender Candidature Home Category Defence Percentance Tue Paid                                                                                                                                                                                                                                                                                                                                                                                                                                                                                                                                                                                                                                                                                                                                                                                                                                                                                                                                                                                                                                                                                                                                                                                                                                                                                                                                                                                                                                                                                                                                                                                                                                                                                                                                                                                                                                                                              | Male Jine A MU Fitte S2: CD 11 Artes MADO                                                                 | CB7                                         | Institute<br>Level | (25)  |
| CAP                                                                                                                                                                                                                                                                                                                                                                                                                                                                                                                                                                                                                                                                                                                                                                                                                                                                                                                                                                                                                                                                                                                                                                                                                                                                                                                                                                                                                                                                                                                                                                                                                                                                                                                                                                                                                                                                                                                                                                                                 | Gender Candidature Home Category Defence Percentage Type University Category Defence Percentage Type Paid | Merit Entrance Application<br>Marks Exam ID | 1000               | No.   |