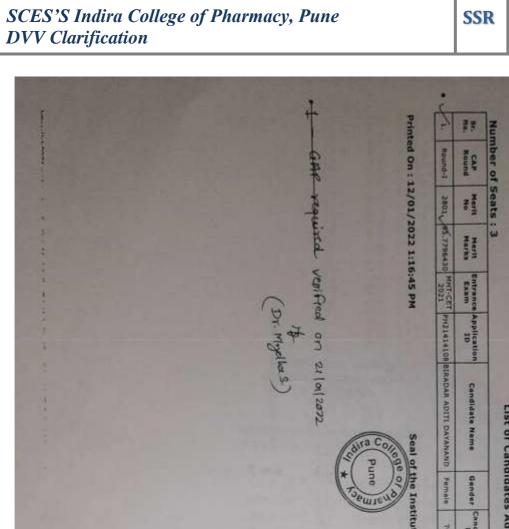

#### **BACK TO INDEX**

| Printe                                                                                         | 4 100                 | -                     | -                      | 25 1                 | 20.                   | 1                   | 1                     | -                     | 1                       | THE A                | -                     | 1. 11                                          | Numb                                                                                                                                                                                                                                                                                                                                                                                                                                                                                                                |
|------------------------------------------------------------------------------------------------|-----------------------|-----------------------|------------------------|----------------------|-----------------------|---------------------|-----------------------|-----------------------|-------------------------|----------------------|-----------------------|------------------------------------------------|---------------------------------------------------------------------------------------------------------------------------------------------------------------------------------------------------------------------------------------------------------------------------------------------------------------------------------------------------------------------------------------------------------------------------------------------------------------------------------------------------------------------|
| 406.2                                                                                          | Nonuc-111             | Round-III             | Round-III              | Round-111            | Round-III             | Round-III           | Round-Hite            | Daniel and an         | Round-IT                | Round-II (           | Round-11              |                                                | er of s                                                                                                                                                                                                                                                                                                                                                                                                                                                                                                             |
| Printed On: 20/09/2017 10:18:39 AM                                                             | 1600                  | 9443                  | 5909                   | 5054                 | 4283                  | 3367                | BOTOT                 |                       | Dist The                |                      | 80601                 | Merit No                                       | List of Can<br>Instit                                                                                                                                                                                                                                                                                                                                                                                                                                                                                               |
| 017 10:                                                                                        | 10                    | 84                    | 194                    | 197                  | 101                   | 106                 | 24                    | 1.00                  | AND AND                 | DB                   | 19-                   | Merit<br>Marks                                 | andida<br>titutio                                                                                                                                                                                                                                                                                                                                                                                                                                                                                                   |
| 18:39 A                                                                                        | MHH-CET               | MHT-CET               | MHT-CET                | MHT-CET              | MHT-CET               | MHT-CET             | MUTCHE                | THE PARTY NAME        | MHT-CET                 | MHT-CET              | MHT-CET               | Entrance<br>Exam                               | 305, c<br>tes Ad                                                                                                                                                                                                                                                                                                                                                                                                                                                                                                    |
| X                                                                                              | 122461/14d            | PH17132482            | PH17112217             | PH17156452           | PH17190343            | PH17112958          |                       | Photo 1 2 2 40        | PH17158702              | C66648141Hd          | PH17124826            | Entrance Application<br>Exam 1D                | iovernme<br>mitted to<br>• [Code]                                                                                                                                                                                                                                                                                                                                                                                                                                                                                   |
| Seal o                                                                                         | JONATHAN              | CHRISTINE KENNETH     | MANDADE AMAR JANARDHAN | GAWADE SHWETA SANJAY | BAWAR MAYURI CHHOTU   | THITE SHRIVA ABHAY  | DAVANAND              | BATMANE GHIVKANYA     | PANHALE VAISHNAVI ASHOX | TEIAS SUNIL WAGHMARE | SALVE AKSHATA RAJU    | Candidate Name                                 | State Common Entrance Test Coll, Government of Therastita<br>305, Government Polytechnic Building, 49, Kherwadi, Bandra (E), Mumbai - 400 051 (M.S.)<br>List of Candidates Admitted to First Year of Under Graduate Technical Courses in B.Pharmacy & Pharm.D for the Acad<br>Institution Name [Code] :- Chanakya Education. Soceity's, Indira College of Pharmacy, Tathawade, Pune [6360]<br>Course Name [Choice Code] :- Pharmacy [636082310]<br>List of Candidates Admitted Under CAP (Excluding Minority) Seats |
| Seal of the Institute                                                                          | Female                | Female                | Main                   | Female               | Ferral                | Female              | Female                | PLAIR                 | Fernale                 | Male                 | Female                | Gender                                         | e Entrance<br>Commo<br>Iding, 4<br>r Gradu<br>r Gradu<br>tion. Sc<br>Choice<br>Choice                                                                                                                                                                                                                                                                                                                                                                                                                               |
| stitute                                                                                        | (SWO)                 | Type A                | Type A                 | ABDIE A.             | W-BERGY               | A adve              |                       | - TYDE A              | Jype A                  | Aype A               | Ande A                | Candidature<br>Type                            | tate Common Entrance Test Cell, Government of<br>STATE COMMON ENTRANCE TES<br>Inic Building, 49, Kherwadi, Band<br>of Under Graduate Technical Cou<br>Year 2017-18<br>a Education. Soceity's, Indira Col<br>Name [Choice Code] :- Pharmacy<br>lates Admitted Under CAP (Exclu                                                                                                                                                                                                                                       |
| Signal<br>ndin<br>Tatha                                                                        | NA                    | DddS                  | SRTMU                  | Short.               | NMN                   | CDDI                | DBAMU                 | DEAS                  | SPPU                    | Udds                 | SPPU.                 | University                                     | ANCE T<br>ANCE T<br>ANCE T<br>Anical C<br>-18<br>-18<br>Ap (Exc                                                                                                                                                                                                                                                                                                                                                                                                                                                     |
| Signature of the Director/Prin<br>ndira College of Pharmac<br>Tathawade, Pune - 411 03.3       | O CANA                | -10BC                 | - 08C                  | Open                 | 080                   | V ISC /             | . Open                | 10                    | (NT-B)                  | (.SC )               | . SE                  | Category                                       | es Sell<br>ndra (E),<br>ourses in<br>ollege of<br>icy [63600<br>tuding Mi                                                                                                                                                                                                                                                                                                                                                                                                                                           |
| of the pired                                                                                   | T                     | +                     | +                      |                      | 2                     | - Va-               | COEF1                 | :                     | NT-Bといれたいつ              | EN-                  |                       |                                                | a<br>LL<br>I), Mum<br>in B.Ph<br>in B.Phar<br>508231<br>Minorit                                                                                                                                                                                                                                                                                                                                                                                                                                                     |
| Signature of the Director/Principal<br>ndira College of Pharmacy<br>Tathawade, Pune - 411 03.1 | \$9.67                | 54,33                 | 48,00                  | 71.00                | 74.33                 | 79.00               | 59,33                 | \$9.67                | 64.00                   | 57:00                | \$1,33                | PH Type<br>/ Eligibility<br>Defence Percentage | harashtra<br>JELL<br>dra (E), Mumbai - 40<br>irses in B.Pharmacy<br>lege of Pharmacy, Ti<br>[636082310]<br>ding Minority) Seats                                                                                                                                                                                                                                                                                                                                                                                     |
| Sipal                                                                                          | Al                    | GOBCH                 | GOBCO                  | PWDC                 | GOPEND                | TONADO              | DEFS                  | GSTO                  | GNTIH                   | GSCH.                | LSCH                  | Seat<br>Type                                   | 00 051<br>& Phar<br>athawa                                                                                                                                                                                                                                                                                                                                                                                                                                                                                          |
|                                                                                                | 60000                 | 50860                 | 30860                  |                      | 00005                 | -                   | - 25                  | 2006                  | 5860                    | 0                    | 0                     | Pees                                           | (M.S.)<br>m.D fo<br>ide, Pu                                                                                                                                                                                                                                                                                                                                                                                                                                                                                         |
| Pag                                                                                            | 30/07/201             | 27/07/201             | 26/07/201              | 28/07/2017           | 29/07/201             | 29/07/201           | 29/07/201             | 30/07/201             | 29/07/201               | 28/07/2017           | 26/07/201             | Admissio<br>Data                               | Setta<br>Sett<br>Ira (E), Mumbai - 400 051 (M.S.)<br>rses in B.Pharmacy & Pharm.D for the Academic<br>lege of Pharmacy, Tathawade, Pune [6360]<br>[636082310]<br>[636082310]<br>ding Minority) Seats                                                                                                                                                                                                                                                                                                                |
| Page No : 2/6                                                                                  | 30/07/2017 30/07/2017 | 27/07/2017 27/07/2017 | 26/07/2017 26/07/2017  | 7 28/07/2017         | 20/07/2017 20/07/2017 | 102/2017 29/07/2017 | 29/07/2017 29/07/2017 | 30/07/2017 30/07/2017 | 29/07/2017 29/07/2017   | 17 28/07/2017        | 26/07/2017 26/07/2017 | Admission Uploaded                             | ademic                                                                                                                                                                                                                                                                                                                                                                                                                                                                                                              |

| Round         Morit         Marks         Entrance         Application         Candidate         Name         Goode         Cindidate         Name         Find         Name         Physe         Physe <th></th> <th>Printed On: 20/09/2017 10:18:39 AM</th> <th>nted Ond 2</th> <th>Prir</th>                                                                                                                                                                                                                                                                                                                                                                                                                                                                                                                                                                                                                        |                                                                                                           | Printed On: 20/09/2017 10:18:39 AM          | nted Ond 2         | Prir  |
|-----------------------------------------------------------------------------------------------------------------------------------------------------------------------------------------------------------------------------------------------------------------------------------------------------------------------------------------------------------------------------------------------------------------------------------------------------------------------------------------------------------------------------------------------------------------------------------------------------------------------------------------------------------------------------------------------------------------------------------------------------------------------------------------------------------------------------------------------------------------------------------------------------------------------------------------------------------------------------------------------------------------------------------------------------------------------------------------------------------------------------------------------------------------------------------------------------------------------------------------------------------------------------------------------------------------------------------------------------------------------------------------------------------------------------------------------------------------------------------------------------------------------------------------------------------------------------------------------------------------------------------------------------------------------------------------------------------------------------------------------------------------------------------------------------------------------------------------------------------------------------------------------------------------------------------------------------------------------------------------------------|-----------------------------------------------------------------------------------------------------------|---------------------------------------------|--------------------|-------|
| Normal         Merit No         Merit No         Entrance Application         Candidate Name         Gender         Candidate Name         Gender         Candidate Name         Gender         Physe Num         Physe Phy | Male (Type A SPPU Open - S0.67 ACAP 20000                                                                 | 12 (62 MHI-LE) PHIJI02224 DHOBALE PRA       | Invert             | 10    |
| Round         Merit No         Marke<br>Lawane         Exame<br>Lawane         Application<br>TD         Candidate: Name         Geoder         Candidate: Name         Geoder         Application<br>Type         Nume         Propert<br>Propert         Propert         Prop                                                                                                                                                                                                                                                                                                                                                                                                                                                                                                                                                                                                                     | Male TYpe A SPPU 08C 68.33 ACAP 40000                                                                     | -62                                         | Level              | 25.   |
| Round         Merit Nerve         Application         Candidate Name         Gende         Candidature         None         Fundature         None         Provide         Provide         1         Sale         Eighbilty<br>Fundature         Sale         Fundature         None         Provide         Provide         1         Sale         Provide         Provide         1         Sale         Provide         Provide         1         Sale         Provide                                                                                                                                                                                                                                                                                                                                                                                                                                                                                                                                                                                                                                                           | Maie "Aype A SRTMU COBC 45.67 ACAP 20006                                                                  | #63 MHT-CET                                 |                    | 34:   |
| Round         Merit         Entrane         Application         Candidate Name         Gender         Candidature<br>Type         Round         Round<br>Englishing         And<br>Englishing         Seat         Hype         Biglishing<br>Englishing         Seat         Fast<br>Fast<br>Fast           Institute         1         -82         INT-CET         PH17109293         SMIVADE         ANANO         Male         JIDE A         Male         JIDE A         Male         JIDE A         Male         JIDE A         Mult         SPEL         PH17009275         SMIVADE         ALAP         Mult         SPEL         Mult         SPEL         SPEL         Mult         SPEL         PH17109275         SMIVEIA         Male         JIDE A         Male         JIDE A         Mult         Male         JIDE A         Mult         Male         JIDE A         Mult         SPEL         Open         SPEL                                                                                                                                                                                                                                                                                                                                                                                                                                                                                                                                                                                                                                                                                                  | Pumaia (pers: NA ,open 75.00 Acces 60000                                                                  | 64                                          | Level              | 13    |
| Round         Merit         Entrance         Application         Candidate Name         Gender         Candidature<br>Type         Application         Appli                                                                                                                                                                                                                                                                                                                                                                                                                                                                                                                                                | Maile Jerre Shipy Open - 59.00 ACAP 50000                                                                 | ,65                                         | Level              | .zt   |
| Round         Merit         Entranee         Application         Candidate Name         Gender         Candidature         Name         Fandidature         Nome         Pand         Pand         Pand         Pand         Pand         Fandidature         Pand         <                                                                                                                                                                                                                                                                                                                                                                                                                                                                                                                                                                                                                                                                                                                                   | Main Tone DBAMU Open 61.00 ACAP 30000                                                                     | , GR                                        | Level              | (31.) |
| Round       Merit       Entrance       Application       Candidate Name       Gender       Candidature       Mome       Application       Myse       Eligibility       Seat       Fead         Institute       1       82       MHT-CET       PH17109393/SMIVADE ATMARVA ANII,       Male       JIPE-A       MU       (Jar-A)       MU       (Jar-A)       S9.33       ACAP       99000         Institute       3       39       MHT-CET       PH17109395/SARGIALE BUTUIA NANDU       Female       Type-A       MU       (Jar-A)       SPU       Open       52.33       ACAP       99000         Institute       3       39       MHT-CET       PH17109395/SARGIALE BUTUIA NANDU       Female       Type-A       MU       (Jar-A)       SPU       Open       52.33       ACAP       99000         Institute       3       39       MHT-CET       PH17109395/SARGIALE BUTUIA NANDU       Female       Type-A       SPU       Open       52.33       ACAP       99000         Level       4       75       MHT-CET       PH17109395/SARGIAR SUVIR BANESA       Female       Type-A       SPU       Open       50.33       ACAP       99000         Institute       4       75       MHT-CET       PH17109393/SAR                                                                                                                                                                                                                                                                                                                                                                                                                                                                                                                                                                                                                                                                                                                                                                                      | Princis 34% A SPEU Gpen - SP.67 ACAP 0                                                                    | 20- MHT-CET                                 | Institute<br>Level | 20.   |
| Round         Merit         Entrance         Application         Candidate Name         Gender         Candidature         Nome         Apple attempts         Marks         Eligibility         Seat         Feat           1         1         -82         MHT-CET         Ph17109395 / PHTVADE ATHABVA ANIT.         Male         / Yoe         Yoe         Defence         Percentage         Feat         Feat         Feat         Pad         1         -82         MHT-CET         Ph17109395 / PHTVADE ATHABVA ANIT.         Male         / Yoe         Mul         (b1+b)         (b1+b)         (b2+b)                                                                                                                                                                                                                                                                                                                                                                                                                                                                                                                                                                                                                                                                                | Auntio 1/20 A 2000 000 55.67 ACAP 60000                                                                   | 75                                          | 10 Level           | 19.   |
| Round         Merit         Entrance         Application         Candidate Name         Gender         Candidature         Home         Provide Type         Prove Provide Type         Provid Type <td>Male For A SPPU INDEA - 50.33 ACAP 50000</td> <td>75</td> <td>Level</td> <td>28</td>                                                                                                                                                                                                                                                                                                                                                                                                                 | Male For A SPPU INDEA - 50.33 ACAP 50000                                                                  | 75                                          | Level              | 28    |
| Round         Merit         Entrance         Application         Candidate Name         Gender         Candidature         Nome         Proves                                                                                                                                                                                                                                                                                                                                                                                                                                                                                                                                                                                                                                                                                 | Patriale Type A SPPU (CBC) (VGR) 74.33 ACAP 99000                                                         | 105                                         | Level              | 3     |
| Round         Merit         Entrance         Application         Candidate Name         Gender         Candidature         Home         Part Seat         Fees           1         1         82         MHT-CET         PH17/179387         SHIVADE ATHABYA ANTI:         Male         Time A         MU         Files         State         Fees         Fees                                                                                                                                                                                                                                                                                                                                                                                                                                                                                                                                                                                                                                                                                                                                                                                                                                                                                                                                                                                                                                                                                                                                                                                                                                                                                                                                                                                                                                                                                                                                                                                                                                      | DU Female Type A SPEU Quen - 62.33 ACAP Galoo                                                             | ad MHT-CET                                  | Institute<br>Level | 26,   |
| Round Merit No Merit Entrance Application Candidate Name Gender Candidature Home Category Defence Percentance Tue Paid                                                                                                                                                                                                                                                                                                                                                                                                                                                                                                                                                                                                                                                                                                                                                                                                                                                                                                                                                                                                                                                                                                                                                                                                                                                                                                                                                                                                                                                                                                                                                                                                                                                                                                                                                                                                                                                                              | Male Jine A MU Fitte S2: CD 11 Artes MADO                                                                 | CB7                                         | Institute<br>Level | (25)  |
| CAP                                                                                                                                                                                                                                                                                                                                                                                                                                                                                                                                                                                                                                                                                                                                                                                                                                                                                                                                                                                                                                                                                                                                                                                                                                                                                                                                                                                                                                                                                                                                                                                                                                                                                                                                                                                                                                                                                                                                                                                                 | Gender Candidature Home Category Defence Percentage Type University Category Defence Percentage Type Paid | Merit Entrance Application<br>Marks Exam ID | 1000               | No.   |