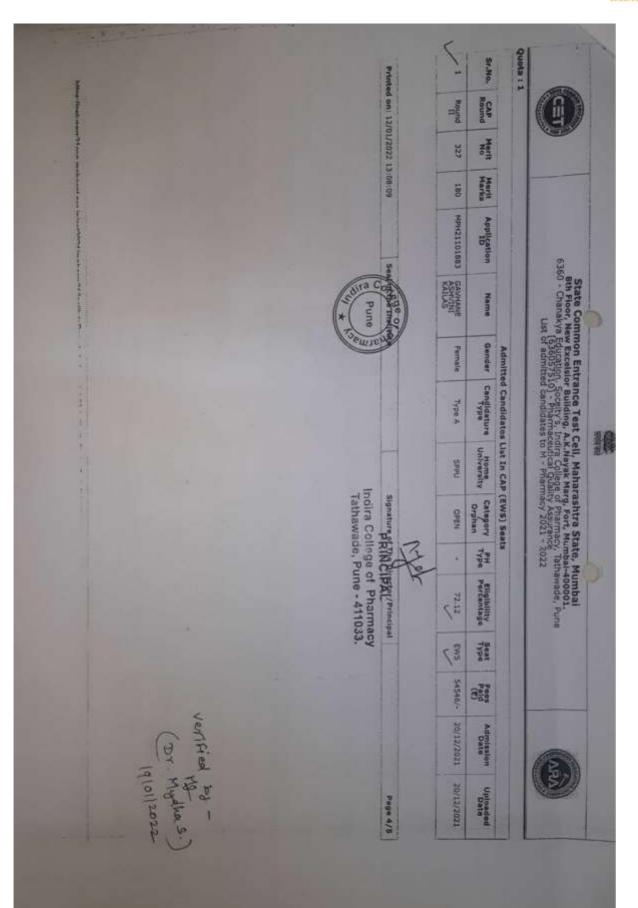

#### Criteria 2: Teaching Learning and Evaluation 2.1 Student Enrollment and Profile

2.1.2 Percentage of seats filled against seats reserved for various categories (SC, ST, OBC, Divyangjan, etc. as per applicable reservation policy during the last five years (Exclusive of supernumerary seats)

### **DVV Query**

Provide Admission extract submitted to the state OBC, SC and ST cell during the year 2017-18, 2018-19, 2019-20, 2020-21 and 2021-22

## **DVV** Clarification

**DVV response for 2.1.2:** 

Please find attached Admission extract submitted to the state OBC, SC and ST cell during the year 2017-18, 2018-19, 2019-20, 2020-21 and 2021-22