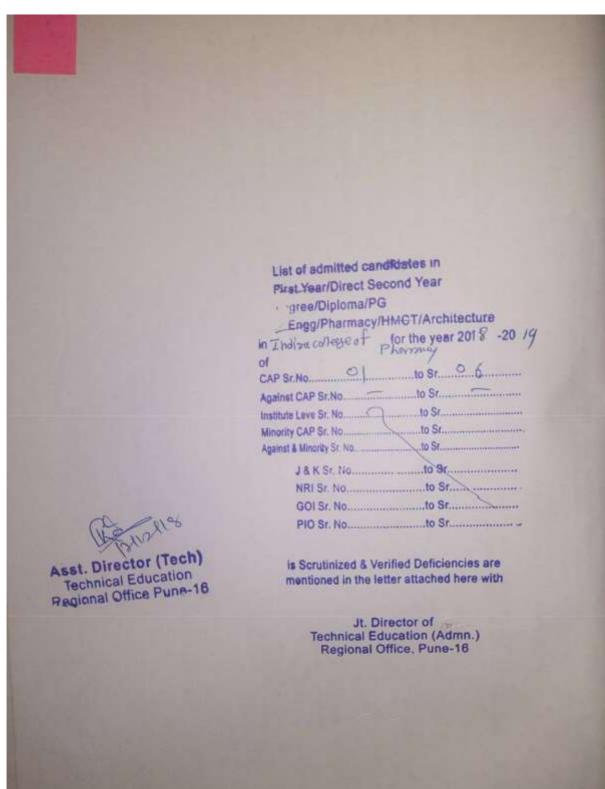

| 12893/-11/08/2018 11/08/2018 15:13:10 | LOBC 68946/-30/07/2018 30/07/2018 13:52:04        | GOBC 12893/-10/08/2018 10/08/2018 14:52:09 | [Pharmacy] GOPEN 68946/-07/08/2018 07/08/2018 14:08:45 | [Pharmacy] GOPEN 68946/-10/08/2018 10/08/2018 12:52:38 | [Pharmacy] LOPEN 12893/-08/08/2018 08/08/2018 12:31:35 | Uploaded Date                                                                                                                                   | 6360]                                                                                                                                                                                                                                              |











| NUTURE                                                                                                                             | 9                               | F                                | 15                             | 5                              | 5.5                            |                                | í.                                     | (                                            | 5                                            | F                                    | are l                  | E                                                                              |