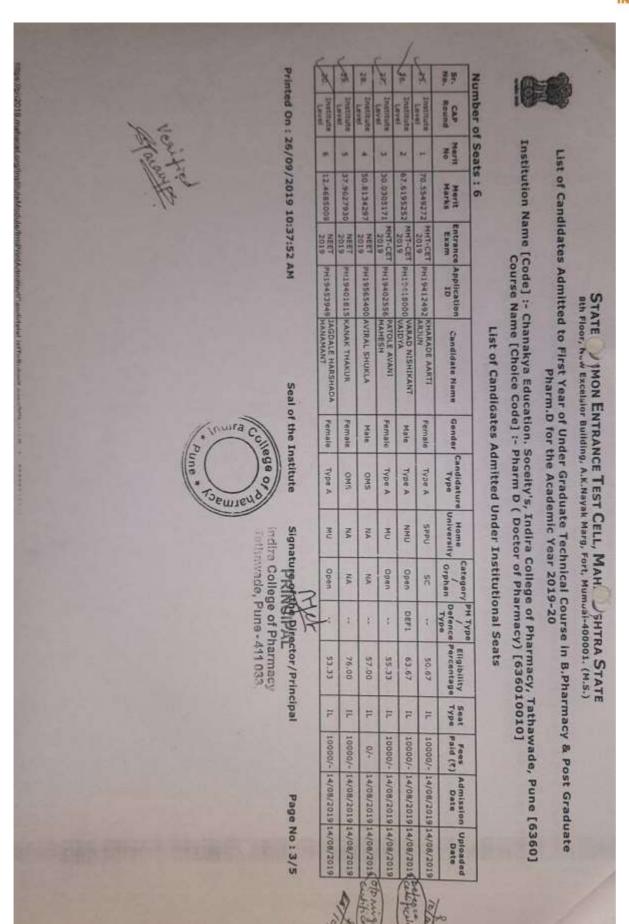

#### **BACK TO INDEX**

| Printe                                                                                         | 4 100                 | -                     | -                      | 25 1                 | 20.                   | 1                   | 1                     | -                     | 1                       | THE A                | -                     | 1. 11                                          | Numb                                                                                                                                                                                                                                                                                                                                                                                                                                                                                                                |
|------------------------------------------------------------------------------------------------|-----------------------|-----------------------|------------------------|----------------------|-----------------------|---------------------|-----------------------|-----------------------|-------------------------|----------------------|-----------------------|------------------------------------------------|---------------------------------------------------------------------------------------------------------------------------------------------------------------------------------------------------------------------------------------------------------------------------------------------------------------------------------------------------------------------------------------------------------------------------------------------------------------------------------------------------------------------|
| 406.2                                                                                          | Nonuc-111             | Round-III             | Round-III              | Round-111            | Round-III             | Round-III           | Round-Hite            | Daniel and an         | Round-IT                | Round-II (           | Round-11              |                                                | er of s                                                                                                                                                                                                                                                                                                                                                                                                                                                                                                             |
| Printed On: 20/09/2017 10:18:39 AM                                                             | 1600                  | 9443                  | 5909                   | 5054                 | 4283                  | 3367                | BOTOT                 |                       | Dist The                |                      | 80601                 | Merit No                                       | List of Can<br>Instit                                                                                                                                                                                                                                                                                                                                                                                                                                                                                               |
| 017 10:                                                                                        | 10                    | 84                    | 194                    | 197                  | 101                   | 106                 | 24                    | 1.00                  | AND AND                 | DB                   | 19-                   | Merit<br>Marks                                 | andida<br>titutio                                                                                                                                                                                                                                                                                                                                                                                                                                                                                                   |
| 18:39 A                                                                                        | MHH-CET               | MHT-CET               | MHT-CET                | MHT-CET              | MHT-CET               | MHT-CET             | MUTCHE                | THE PARTY NAME        | MHT-CET                 | MHT-CET              | MHT-CET               | Entrance<br>Exam                               | 305, c<br>tes Ad                                                                                                                                                                                                                                                                                                                                                                                                                                                                                                    |
| X                                                                                              | 122461/14d            | PH17132482            | PH17112217             | PH17156452           | PH17190343            | PH17112958          |                       | Photo 1 2 2 40        | PH17158702              | C66648141Hd          | PH17124826            | Entrance Application<br>Exam 1D                | iovernme<br>mitted to<br>• [Code]                                                                                                                                                                                                                                                                                                                                                                                                                                                                                   |
| Seal o                                                                                         | JONATHAN              | CHRISTINE KENNETH     | MANDADE AMAR JANARDHAN | GAWADE SHWETA SANJAY | BAWAR MAYURI CHHOTU   | THITE SHRIVA ABHAY  | DAVANAND              | BATMANE GHIVKANYA     | PANHALE VAISHNAVI ASHOX | TEIAS SUNIL WAGHMARE | SALVE AKSHATA RAJU    | Candidate Name                                 | State Common Entrance Test Coll, Government of Therastita<br>305, Government Polytechnic Building, 49, Kherwadi, Bandra (E), Mumbai - 400 051 (M.S.)<br>List of Candidates Admitted to First Year of Under Graduate Technical Courses in B.Pharmacy & Pharm.D for the Acad<br>Institution Name [Code] :- Chanakya Education. Soceity's, Indira College of Pharmacy, Tathawade, Pune [6360]<br>Course Name [Choice Code] :- Pharmacy [636082310]<br>List of Candidates Admitted Under CAP (Excluding Minority) Seats |
| Seal of the Institute                                                                          | Female                | Female                | Main                   | Female               | Ferral                | Female              | Female                | PLAIR                 | Fernale                 | Male                 | Female                | Gender                                         | e Entrance<br>Commo<br>Iding, 4<br>r Gradu<br>r Gradu<br>tion. Sc<br>Choice<br>Choice                                                                                                                                                                                                                                                                                                                                                                                                                               |
| stitute                                                                                        | (SWO)                 | Type A                | Type A                 | ABDIE A.             | W-BERGY               | A adve              |                       | - TYDE A              | Jype A                  | Aype A               | Ande A                | Candidature<br>Type                            | tate Common Entrance Test Cell, Government of<br>STATE COMMON ENTRANCE TES<br>Inic Building, 49, Kherwadi, Band<br>of Under Graduate Technical Cou<br>Year 2017-18<br>a Education. Soceity's, Indira Col<br>Name [Choice Code] :- Pharmacy<br>lates Admitted Under CAP (Exclu                                                                                                                                                                                                                                       |
| Signal<br>ndin<br>Tatha                                                                        | NA                    | DddS                  | SRTMU                  | Short.               | NMN                   | CDDI                | DBAMU                 | DEAS                  | SPPU                    | Udds                 | SPPU.                 | University                                     | ANCE T<br>ANCE T<br>ANCE T<br>Anical C<br>-18<br>-18<br>Ap (Exc                                                                                                                                                                                                                                                                                                                                                                                                                                                     |
| Signature of the Director/Prin<br>ndira College of Pharmac<br>Tathawade, Pune - 411 03.3       | O CANA                | -10BC                 | - 08C                  | Open                 | 080                   | V ISC /             | . Open                | 10                    | (NT-B)                  | (.SC )               | . SE                  | Category                                       | es Sell<br>ndra (E),<br>ourses in<br>ollege of<br>icy [63600<br>tuding Mi                                                                                                                                                                                                                                                                                                                                                                                                                                           |
| of the pired                                                                                   | T                     | +                     | +                      |                      | 2                     | - Va-               | COEF1                 | :                     | NT-Bといれたいつ              | EN-                  |                       |                                                | a<br>LL<br>I), Mum<br>in B.Ph<br>in B.Phar<br>508231<br>Minorit                                                                                                                                                                                                                                                                                                                                                                                                                                                     |
| Signature of the Director/Principal<br>ndira College of Pharmacy<br>Tathawade, Pune - 411 03.1 | \$9.67                | 54,33                 | 48,00                  | 71.00                | 74.33                 | 79.00               | 59,33                 | \$9.67                | 64.00                   | 57:00                | \$1,33                | PH Type<br>/ Eligibility<br>Defence Percentage | harashtra<br>JELL<br>dra (E), Mumbai - 40<br>irses in B.Pharmacy<br>lege of Pharmacy, Ti<br>[636082310]<br>ding Minority) Seats                                                                                                                                                                                                                                                                                                                                                                                     |
| Sipal                                                                                          | Al                    | GOBCH                 | GOBCO                  | PWDC                 | GOPEND                | TONADO              | DEFS                  | GSTO                  | GNTIH                   | GSCH.                | LSCH                  | Seat<br>Type                                   | 00 051<br>& Phar<br>athawa                                                                                                                                                                                                                                                                                                                                                                                                                                                                                          |
|                                                                                                | 60000                 | 50860                 | 30860                  |                      | 00005                 | -                   | - 25                  | 2006                  | 5860                    | 0                    | 0                     | Pees                                           | (M.S.)<br>m.D fo<br>ide, Pu                                                                                                                                                                                                                                                                                                                                                                                                                                                                                         |
| Pag                                                                                            | 30/07/201             | 27/07/201             | 26/07/201              | 28/07/2017           | 29/07/201             | 29/07/201           | 29/07/201             | 30/07/201             | 29/07/201               | 28/07/2017           | 26/07/201             | Admissio<br>Data                               | Setta<br>Sett<br>Ira (E), Mumbai - 400 051 (M.S.)<br>rses in B.Pharmacy & Pharm.D for the Academic<br>lege of Pharmacy, Tathawade, Pune [6360]<br>[636082310]<br>[636082310]<br>ding Minority) Seats                                                                                                                                                                                                                                                                                                                |
| Page No : 2/6                                                                                  | 30/07/2017 30/07/2017 | 27/07/2017 27/07/2017 | 26/07/2017 26/07/2017  | 7 28/07/2017         | 20/07/2017 20/07/2017 | 102/2017 29/07/2017 | 29/07/2017 29/07/2017 | 30/07/2017 30/07/2017 | 29/07/2017 29/07/2017   | 17 28/07/2017        | 26/07/2017 26/07/2017 | Admission Uploaded                             | ademic                                                                                                                                                                                                                                                                                                                                                                                                                                                                                                              |

| Round         Morit         Marks         Entrance         Application         Candidate         Name         Goode         Cindidate         Name         Find         Name         Physe         Physe <th></th> <th>Printed On: 20/09/2017 10:18:39 AM</th> <th>nted Ond 2</th> <th>Prir</th>                                                                                                                                                                                                                                                                                                                                                                                                                                                                                                                                                                                                                        |                                                                                                           | Printed On: 20/09/2017 10:18:39 AM          | nted Ond 2         | Prir  |
|-----------------------------------------------------------------------------------------------------------------------------------------------------------------------------------------------------------------------------------------------------------------------------------------------------------------------------------------------------------------------------------------------------------------------------------------------------------------------------------------------------------------------------------------------------------------------------------------------------------------------------------------------------------------------------------------------------------------------------------------------------------------------------------------------------------------------------------------------------------------------------------------------------------------------------------------------------------------------------------------------------------------------------------------------------------------------------------------------------------------------------------------------------------------------------------------------------------------------------------------------------------------------------------------------------------------------------------------------------------------------------------------------------------------------------------------------------------------------------------------------------------------------------------------------------------------------------------------------------------------------------------------------------------------------------------------------------------------------------------------------------------------------------------------------------------------------------------------------------------------------------------------------------------------------------------------------------------------------------------------------------|-----------------------------------------------------------------------------------------------------------|---------------------------------------------|--------------------|-------|
| Normal         Merit No         Merit No         Entrance Application         Candidate Name         Gender         Candidate Name         Gender         Candidate Name         Gender         Physe Num         Physe Phy | Male (Type A SPPU Open - S0.67 ACAP 20000                                                                 | 12 (62 MHI-LE) PHIJI02224 DHOBALE PRA       | Invert             | 10    |
| Round         Merit No         Marke<br>Lawane         Exame<br>Lawane         Application<br>TD         Candidate: Name         Geoder         Candidate: Name         Geoder         Application<br>Type         Nume         Propert<br>Propert         Propert         Prop                                                                                                                                                                                                                                                                                                                                                                                                                                                                                                                                                                                                                     | Male TYpe A SPPU 08C 68.33 ACAP 40000                                                                     | -62                                         | Level              | 25.   |
| Round         Merit Nerve         Application         Candidate Name         Gende         Candidature         None         Fundature         None         Provide         Provide         1         Sale         Eighbilty<br>Fundature         Sale         Fundature         None         Provide         Provide         1         Sale         Provide         Provide         1         Sale         Provide         Provide         1         Sale         Provide                                                                                                                                                                                                                                                                                                                                                                                                                                                                                                                                                                                                                                                           | Maie "Aype A SRTMU COBC 45.67 ACAP 20006                                                                  | #63 MHT-CET                                 |                    | 34:   |
| Round         Merit         Entrane         Application         Candidate Name         Gender         Candidature<br>Type         Round         Round<br>Englishing         And<br>Englishing         Seat         Hype         Biglishing<br>Englishing         Seat         Fast<br>Fast<br>Fast           Institute         1         -82         INT-CET         PH17109293         SMIVADE         ANANO         Male         JIDE A         Male         JIDE A         Male         JIDE A         Male         JIDE A         Mult         SPEL         PH17009275         SMIVADE         ALAP         Mult         SPEL         Mult         SPEL         SPEL         Mult         SPEL         PH17109275         SMIVEIA         Male         JIDE A         Male         JIDE A         Mult         Male         JIDE A         Mult         Male         JIDE A         Mult         SPEL         Open         SPEL                                                                                                                                                                                                                                                                                                                                                                                                                                                                                                                                                                                                                                                                                                  | Pumaia (pers: NA ,open 75.00 Acces 60000                                                                  | 64                                          | Level              | 13    |
| Round         Merit         Entrance         Application         Candidate Name         Gender         Candidature<br>Type         Application         Appli                                                                                                                                                                                                                                                                                                                                                                                                                                                                                                                                                | Maile Jerre Shipy Open - 59.00 ACAP 50000                                                                 | ,65                                         | Level              | .zt   |
| Round         Merit         Entranee         Application         Candidate Name         Gender         Candidature         Name         Fandidature         Nome         Pand         Pand         Pand         Pand         Pand         Fandidature         Pand         <                                                                                                                                                                                                                                                                                                                                                                                                                                                                                                                                                                                                                                                                                                                                   | Main Tone DBAMU Open 61.00 ACAP 30000                                                                     | , GR                                        | Level              | (31.) |
| Round       Merit       Entrance       Application       Candidate Name       Gender       Candidature       Mome       Application       Myse       Eligibility       Seat       Fead         Institute       1       82       MHT-CET       PH17109393/SMIVADE ATMARVA ANII,       Male       JIPE-A       MU       (Jar-A)       MU       (Jar-A)       S9.33       ACAP       99000         Institute       3       39       MHT-CET       PH17109395/SARGIALE BUTUIA NANDU       Female       Type-A       MU       (Jar-A)       SPU       Open       52.33       ACAP       99000         Institute       3       39       MHT-CET       PH17109395/SARGIALE BUTUIA NANDU       Female       Type-A       MU       (Jar-A)       SPU       Open       52.33       ACAP       99000         Institute       3       39       MHT-CET       PH17109395/SARGIALE BUTUIA NANDU       Female       Type-A       SPU       Open       52.33       ACAP       99000         Level       4       75       MHT-CET       PH17109395/SARGIAR SUVIR BANESA       Female       Type-A       SPU       Open       50.33       ACAP       99000         Institute       4       75       MHT-CET       PH17109393/SAR                                                                                                                                                                                                                                                                                                                                                                                                                                                                                                                                                                                                                                                                                                                                                                                      | Princis 34% A SPEU Gpen - SP.67 ACAP 0                                                                    | 20- MHT-CET                                 | Institute<br>Level | 20.   |
| Round         Merit         Entrance         Application         Candidate Name         Gender         Candidature         Nome         Apple attempts         Marks         Eligibility         Seat         Feat           1         1         -82         MHT-CET         Ph17109395 / PHTVADE ATHABVA ANIT.         Male         / Yoe         Yoe         Defence         Percentage         Feat         Feat         Feat         Pad         1         -82         MHT-CET         Ph17109395 / PHTVADE ATHABVA ANIT.         Male         / Yoe         Mul         (b1+b)         (b1+b)         (b2+b)                                                                                                                                                                                                                                                                                                                                                                                                                                                                                                                                                                                                                                                                                | Auntio 1/20 A 2000 000 55.67 ACAP 60000                                                                   | 75                                          | 10 Level           | 19.   |
| Round         Merit         Entrance         Application         Candidate Name         Gender         Candidature         Home         Provide Type         Prove Provide Type         Provid Type <td>Male For A SPPU INDEA - 50.33 ACAP 50000</td> <td>75</td> <td>Level</td> <td>28</td>                                                                                                                                                                                                                                                                                                                                                                                                                 | Male For A SPPU INDEA - 50.33 ACAP 50000                                                                  | 75                                          | Level              | 28    |
| Round         Merit         Entrance         Application         Candidate Name         Gender         Candidature         Nome         Proves                                                                                                                                                                                                                                                                                                                                                                                                                                                                                                                                                                                                                                                                                 | Patriale Type A SPPU (CBC) (VGR) 74.33 ACAP 99000                                                         | 105                                         | Level              | 3     |
| Round         Merit         Entrance         Application         Candidate Name         Gender         Candidature         Home         Part Seat         Fees           1         1         82         MHT-CET         PH17/179387         SHIVADE ATHABYA ANTI:         Male         Time A         MU         Files         State         Fees         Fees                                                                                                                                                                                                                                                                                                                                                                                                                                                                                                                                                                                                                                                                                                                                                                                                                                                                                                                                                                                                                                                                                                                                                                                                                                                                                                                                                                                                                                                                                                                                                                                                                                      | DU Female Type A SPEU Quen - 62.33 ACAP Galoo                                                             | ad MHT-CET                                  | Institute<br>Level | 26,   |
| Round Merit No Merit Entrance Application Candidate Name Gender Candidature Home Category Defence Percentance Tue Paid                                                                                                                                                                                                                                                                                                                                                                                                                                                                                                                                                                                                                                                                                                                                                                                                                                                                                                                                                                                                                                                                                                                                                                                                                                                                                                                                                                                                                                                                                                                                                                                                                                                                                                                                                                                                                                                                              | Male Jine A MU Fitte S2: CD 11 Artes MADO                                                                 | CB7                                         | Institute<br>Level | (25)  |
| CAP                                                                                                                                                                                                                                                                                                                                                                                                                                                                                                                                                                                                                                                                                                                                                                                                                                                                                                                                                                                                                                                                                                                                                                                                                                                                                                                                                                                                                                                                                                                                                                                                                                                                                                                                                                                                                                                                                                                                                                                                 | Gender Candidature Home Category Defence Percentage Type University Category Defence Percentage Type Paid | Merit Entrance Application<br>Marks Exam ID | 1000               | No.   |