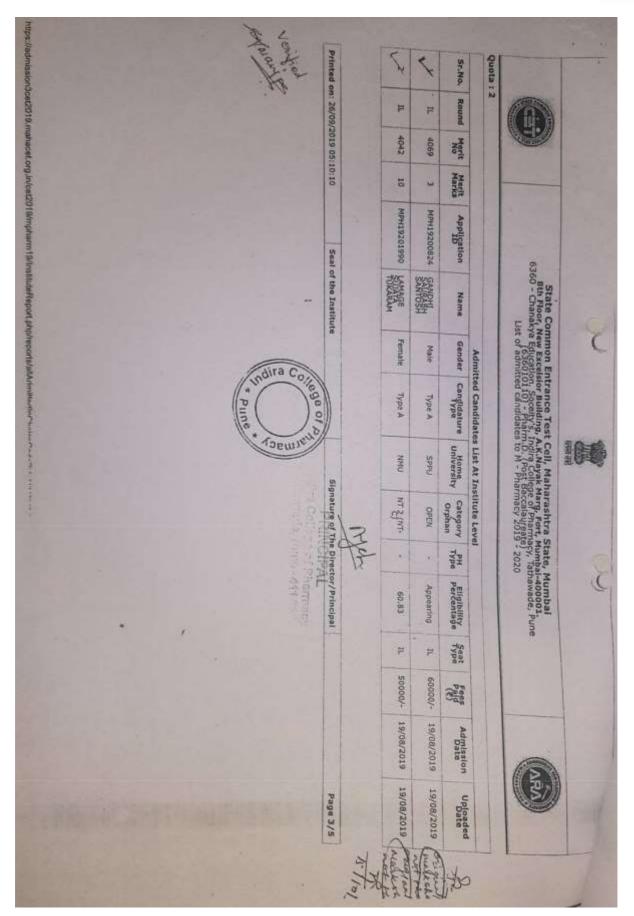

#### **BACK TO INDEX**

| Printe                                                                                         | 4 100                 | -                     | -                      | 25 1                 | 20.                   | 1                   | 1                     | -                     | 1                       | THE A                | -                     | 1. 11                                          | Numb                                                                                                                                                                                                                                                                                                                                                                                                                                                                                                                |
|------------------------------------------------------------------------------------------------|-----------------------|-----------------------|------------------------|----------------------|-----------------------|---------------------|-----------------------|-----------------------|-------------------------|----------------------|-----------------------|------------------------------------------------|---------------------------------------------------------------------------------------------------------------------------------------------------------------------------------------------------------------------------------------------------------------------------------------------------------------------------------------------------------------------------------------------------------------------------------------------------------------------------------------------------------------------|
| 406.2                                                                                          | Nonuc-111             | Round-III             | Round-III              | Round-111            | Round-III             | Round-III           | Round-Hite            | Daniel and an         | Round-IT                | Round-II (           | Round-11              |                                                | er of s                                                                                                                                                                                                                                                                                                                                                                                                                                                                                                             |
| Printed On: 20/09/2017 10:18:39 AM                                                             | 1600                  | 9443                  | 5909                   | 5054                 | 4283                  | 3367                | BOTOT                 |                       | Dist The                |                      | 80601                 | Merit No                                       | List of Can<br>Instit                                                                                                                                                                                                                                                                                                                                                                                                                                                                                               |
| 017 10:                                                                                        | 10                    | 84                    | 194                    | 197                  | 101                   | 106                 | 24                    | 1.00                  | AND AND                 | DB                   | 19-                   | Merit<br>Marks                                 | andida<br>titutio                                                                                                                                                                                                                                                                                                                                                                                                                                                                                                   |
| 18:39 A                                                                                        | MHH-CET               | MHT-CET               | MHT-CET                | MHT-CET              | MHT-CET               | MHT-CET             | MUTCHE                | THE PARTY NAME        | MHT-CET                 | MHT-CET              | MHT-CET               | Entrance<br>Exam                               | 305, c<br>tes Ad                                                                                                                                                                                                                                                                                                                                                                                                                                                                                                    |
| X                                                                                              | 122461/14d            | PH17132482            | PH17112217             | PH17156452           | PH17190343            | PH17112958          |                       | Photo 1 2 2 40        | PH17158702              | C66648141Hd          | PH17124826            | Entrance Application<br>Exam 1D                | iovernme<br>mitted to<br>• [Code]                                                                                                                                                                                                                                                                                                                                                                                                                                                                                   |
| Seal o                                                                                         | JONATHAN              | CHRISTINE KENNETH     | MANDADE AMAR JANARDHAN | GAWADE SHWETA SANJAY | BAWAR MAYURI CHHOTU   | THITE SHRIVA ABHAY  | DAVANAND              | BATMANE GHIVKANYA     | PANHALE VAISHNAVI ASHOX | TEIAS SUNIL WAGHMARE | SALVE AKSHATA RAJU    | Candidate Name                                 | State Common Entrance Test Coll, Government of Therastita<br>305, Government Polytechnic Building, 49, Kherwadi, Bandra (E), Mumbai - 400 051 (M.S.)<br>List of Candidates Admitted to First Year of Under Graduate Technical Courses in B.Pharmacy & Pharm.D for the Acad<br>Institution Name [Code] :- Chanakya Education. Soceity's, Indira College of Pharmacy, Tathawade, Pune [6360]<br>Course Name [Choice Code] :- Pharmacy [636082310]<br>List of Candidates Admitted Under CAP (Excluding Minority) Seats |
| Seal of the Institute                                                                          | Female                | Female                | Main                   | Female               | Ferral                | Female              | Female                | PLAIR                 | Fernale                 | Male                 | Female                | Gender                                         | e Entrance<br>Commo<br>Iding, 4<br>r Gradu<br>r Gradu<br>tion. Sc<br>Choice<br>Choice                                                                                                                                                                                                                                                                                                                                                                                                                               |
| stitute                                                                                        | (SWO)                 | Type A                | Type A                 | ABDIE A.             | W-BERGY               | A adve              |                       | - TYDE A              | Jype A                  | Aype A               | Ande A                | Candidature<br>Type                            | tate Common Entrance Test Cell, Government of<br>STATE COMMON ENTRANCE TES<br>Inic Building, 49, Kherwadi, Band<br>of Under Graduate Technical Cou<br>Year 2017-18<br>a Education. Soceity's, Indira Col<br>Name [Choice Code] :- Pharmacy<br>lates Admitted Under CAP (Exclu                                                                                                                                                                                                                                       |
| Signal<br>ndin<br>Tatha                                                                        | NA                    | DddS                  | SRTMU                  | Short.               | NMN                   | CDDI                | DBAMU                 | DEAS                  | SPPU                    | Udds                 | SPPU.                 | University                                     | ANCE T<br>ANCE T<br>ANCE T<br>Anical C<br>-18<br>-18<br>Ap (Exc                                                                                                                                                                                                                                                                                                                                                                                                                                                     |
| Signature of the Director/Prin<br>ndira College of Pharmac<br>Tathawade, Pune - 411 03.3       | O CANA                | -10BC                 | - 08C                  | Open                 | 080                   | V ISC /             | . Open                | 10                    | (NT-B)                  | (.SC )               | . SE                  | Category                                       | es Sell<br>ndra (E),<br>ourses in<br>ollege of<br>icy [63600<br>tuding Mi                                                                                                                                                                                                                                                                                                                                                                                                                                           |
| of the pired                                                                                   | T                     | +                     | +                      |                      | 2                     | - Va-               | COEF1                 | :                     | NT-Bといれたいつ              | EN-                  |                       |                                                | a<br>LL<br>I), Mum<br>in B.Ph<br>in B.Phar<br>508231<br>Minorit                                                                                                                                                                                                                                                                                                                                                                                                                                                     |
| Signature of the Director/Principal<br>ndira College of Pharmacy<br>Tathawade, Pune - 411 03.1 | \$9.67                | 54,33                 | 48,00                  | 71.00                | 74.33                 | 79.00               | 59,33                 | \$9.67                | 64.00                   | 57:00                | \$1,33                | PH Type<br>/ Eligibility<br>Defence Percentage | harashtra<br>JELL<br>dra (E), Mumbai - 40<br>irses in B.Pharmacy<br>lege of Pharmacy, Ti<br>[636082310]<br>ding Minority) Seats                                                                                                                                                                                                                                                                                                                                                                                     |
| Sipal                                                                                          | Al                    | GOBCH                 | GOBCO                  | PWDC                 | GOPEND                | TONADO              | DEFS                  | GSTO                  | GNTIH                   | GSCH.                | LSCH                  | Seat<br>Type                                   | 00 051<br>& Phar<br>athawa                                                                                                                                                                                                                                                                                                                                                                                                                                                                                          |
|                                                                                                | 60000                 | 50860                 | 30860                  |                      | 00005                 | -                   | - 25                  | 2006                  | 5860                    | 0                    | 0                     | Pees                                           | (M.S.)<br>m.D fo<br>ide, Pu                                                                                                                                                                                                                                                                                                                                                                                                                                                                                         |
| Pag                                                                                            | 30/07/201             | 27/07/201             | 26/07/201              | 28/07/2017           | 29/07/201             | 29/07/201           | 29/07/201             | 30/07/201             | 29/07/201               | 28/07/2017           | 26/07/201             | Admissio<br>Data                               | Setta<br>Sett<br>Ira (E), Mumbai - 400 051 (M.S.)<br>rses in B.Pharmacy & Pharm.D for the Academic<br>lege of Pharmacy, Tathawade, Pune [6360]<br>[636082310]<br>[636082310]<br>ding Minority) Seats                                                                                                                                                                                                                                                                                                                |
| Page No : 2/6                                                                                  | 30/07/2017 30/07/2017 | 27/07/2017 27/07/2017 | 26/07/2017 26/07/2017  | 7 28/07/2017         | 20/07/2017 20/07/2017 | 102/2017 29/07/2017 | 29/07/2017 29/07/2017 | 30/07/2017 30/07/2017 | 29/07/2017 29/07/2017   | 17 28/07/2017        | 26/07/2017 26/07/2017 | Admission Uploaded                             | ademic                                                                                                                                                                                                                                                                                                                                                                                                                                                                                                              |

| Round         Morit         Marks         Entrance         Application         Candidate         Name         Goode         Cindidate         Name         Find         Name         Physe         Physe <th></th> <th>Printed On: 20/09/2017 10:18:39 AM</th> <th>nted Ond 2</th> <th>Prir</th>                                                                                                                                                                                                                                                                                                                                                                                                                                                                                                                                                                                                                        |                                                                                                           | Printed On: 20/09/2017 10:18:39 AM          | nted Ond 2         | Prir  |
|-----------------------------------------------------------------------------------------------------------------------------------------------------------------------------------------------------------------------------------------------------------------------------------------------------------------------------------------------------------------------------------------------------------------------------------------------------------------------------------------------------------------------------------------------------------------------------------------------------------------------------------------------------------------------------------------------------------------------------------------------------------------------------------------------------------------------------------------------------------------------------------------------------------------------------------------------------------------------------------------------------------------------------------------------------------------------------------------------------------------------------------------------------------------------------------------------------------------------------------------------------------------------------------------------------------------------------------------------------------------------------------------------------------------------------------------------------------------------------------------------------------------------------------------------------------------------------------------------------------------------------------------------------------------------------------------------------------------------------------------------------------------------------------------------------------------------------------------------------------------------------------------------------------------------------------------------------------------------------------------------------|-----------------------------------------------------------------------------------------------------------|---------------------------------------------|--------------------|-------|
| Normal         Merit No         Merit No         Entrance Application         Candidate Name         Gender         Candidate Name         Gender         Candidate Name         Gender         Physe Num         Physe Phy | Male (Type A SPPU Open - S0.67 ACAP 20000                                                                 | 12 (62 MHI-LE) PHIJI02224 DHOBALE PRA       | Invert             | 10    |
| Round         Merit No         Marke<br>Lawane         Exame<br>Lawane         Application<br>TD         Candidate: Name         Geoder         Candidate: Name         Geoder         Application<br>Type         Nume         Propert<br>Propert         Propert         Prop                                                                                                                                                                                                                                                                                                                                                                                                                                                                                                                                                                                                                     | Male TYpe A SPPU 08C 68.33 ACAP 40000                                                                     | -62                                         | Level              | 25.   |
| Round         Merit Nerve         Application         Candidate Name         Gende         Candidature         None         Fundature         None         Provide         Provide         1         Sale         Eighbilty<br>Fundature         Sale         Fundature         None         Provide         Provide         1         Sale         Provide         Provide         1         Sale         Provide         Provide         1         Sale         Provide                                                                                                                                                                                                                                                                                                                                                                                                                                                                                                                                                                                                                                                           | Maie "Aype A SRTMU COBC 45.67 ACAP 20006                                                                  | #63 MHT-CET                                 |                    | 34:   |
| Round         Merit         Entrane         Application         Candidate Name         Gender         Candidature<br>Type         Round         Round<br>Englishing         And<br>Englishing         Seat         Hype         Biglishing<br>Englishing         Seat         Fast<br>Fast<br>Fast           Institute         1         -82         INT-CET         PH17109293         SMIVADE         ANANO         Male         JIDE A         Male         JIDE A         Male         JIDE A         Male         JIDE A         Mult         SPEL         PH17009275         SMIVADE         ALAP         Mult         SPEL         Mult         SPEL         SPEL         Mult         SPEL         PH17109275         SMIVEIA         Male         JIDE A         Male         JIDE A         Mult         Male         JIDE A         Mult         Male         JIDE A         Mult         SPEL         Open         SPEL                                                                                                                                                                                                                                                                                                                                                                                                                                                                                                                                                                                                                                                                                                  | Pumaia (pers: NA ,open 75.00 Acces 60000                                                                  | 64                                          | Level              | 13    |
| Round         Merit         Entrance         Application         Candidate Name         Gender         Candidature<br>Type         Application         Appli                                                                                                                                                                                                                                                                                                                                                                                                                                                                                                                                                | Maile Jerre Shipy Open - 59.00 ACAP 50000                                                                 | ,65                                         | Level              | .zt   |
| Round         Merit         Entranee         Application         Candidate Name         Gender         Candidature         Name         Fandidature         Nome         Pand         Pand         Pand         Pand         Pand         Fandidature         Pand         <                                                                                                                                                                                                                                                                                                                                                                                                                                                                                                                                                                                                                                                                                                                                   | Main Tone DBAMU Open 61.00 ACAP 30000                                                                     | , GR                                        | Level              | (31.) |
| Round       Merit       Entrance       Application       Candidate Name       Gender       Candidature       Mome       Application       Myse       Eligibility       Seat       Fead         Institute       1       82       MHT-CET       PH17109393/SMIVADE ATMARVA ANII,       Male       JIPE-A       MU       (Jar-A)       MU       (Jar-A)       S9.33       ACAP       99000         Institute       3       39       MHT-CET       PH17109395/SARGIALE BUTUIA NANDU       Female       Type-A       MU       (Jar-A)       SPU       Open       52.33       ACAP       99000         Institute       3       39       MHT-CET       PH17109395/SARGIALE BUTUIA NANDU       Female       Type-A       MU       (Jar-A)       SPU       Open       52.33       ACAP       99000         Institute       3       39       MHT-CET       PH17109395/SARGIALE BUTUIA NANDU       Female       Type-A       SPU       Open       52.33       ACAP       99000         Level       4       75       MHT-CET       PH17109395/SARGIAR SUVIR BANESA       Female       Type-A       SPU       Open       50.33       ACAP       99000         Institute       4       75       MHT-CET       PH17109393/SAR                                                                                                                                                                                                                                                                                                                                                                                                                                                                                                                                                                                                                                                                                                                                                                                      | Princis 34% A SPEU Gpen - SP.67 ACAP 0                                                                    | 20- MHT-CET                                 | Institute<br>Level | 20.   |
| Round         Merit         Entrance         Application         Candidate Name         Gender         Candidature         Nome         Apple attempts         Marks         Eligibility         Seat         Feat           1         1         -82         MHT-CET         Ph17109395 / PHTVADE ATHABVA ANIT.         Male         / Yoe         Yoe         Defence         Percentage         Feat         Feat         Feat         Pad         1         -82         MHT-CET         Ph17109395 / PHTVADE ATHABVA ANIT.         Male         / Yoe         Mul         (b1+b)         (b1+b)         (b2+b)                                                                                                                                                                                                                                                                                                                                                                                                                                                                                                                                                                                                                                                                                | Auntio 1/20 A 2000 000 55.67 ACAP 60000                                                                   | 75                                          | 10 Level           | 19.   |
| Round         Merit         Entrance         Application         Candidate Name         Gender         Candidature         Home         Provide Type         Prove Provide Type         Provid Type <td>Male For A SPPU INDEA - 50.33 ACAP 50000</td> <td>75</td> <td>Level</td> <td>28</td>                                                                                                                                                                                                                                                                                                                                                                                                                 | Male For A SPPU INDEA - 50.33 ACAP 50000                                                                  | 75                                          | Level              | 28    |
| Round         Merit         Entrance         Application         Candidate Name         Gender         Candidature         Nome         Proves                                                                                                                                                                                                                                                                                                                                                                                                                                                                                                                                                                                                                                                                                 | Patriale Type A SPPU (CBC) (VGR) 74.33 ACAP 99000                                                         | 105                                         | Level              | 3     |
| Round         Merit         Entrance         Application         Candidate Name         Gender         Candidature         Home         Part Seat         Fees           1         1         82         MHT-CET         PH17/179387         SHIVADE ATHABYA ANTI:         Male         Time A         MU         Files         State         Fees         Fees                                                                                                                                                                                                                                                                                                                                                                                                                                                                                                                                                                                                                                                                                                                                                                                                                                                                                                                                                                                                                                                                                                                                                                                                                                                                                                                                                                                                                                                                                                                                                                                                                                      | DU Female Type A SPEU Quen - 62.33 ACAP Galoo                                                             | ad MHT-CET                                  | Institute<br>Level | 26,   |
| Round Merit No Merit Entrance Application Candidate Name Gender Candidature Home Category Defence Percentance Tue Paid                                                                                                                                                                                                                                                                                                                                                                                                                                                                                                                                                                                                                                                                                                                                                                                                                                                                                                                                                                                                                                                                                                                                                                                                                                                                                                                                                                                                                                                                                                                                                                                                                                                                                                                                                                                                                                                                              | Male Jine A MU Fitte S2: CD 11 Artes MADO                                                                 | CB7                                         | Institute<br>Level | (25)  |
| CAP                                                                                                                                                                                                                                                                                                                                                                                                                                                                                                                                                                                                                                                                                                                                                                                                                                                                                                                                                                                                                                                                                                                                                                                                                                                                                                                                                                                                                                                                                                                                                                                                                                                                                                                                                                                                                                                                                                                                                                                                 | Gender Candidature Home Category Defence Percentage Type University Category Defence Percentage Type Paid | Merit Entrance Application<br>Marks Exam ID | 1000               | No.   |