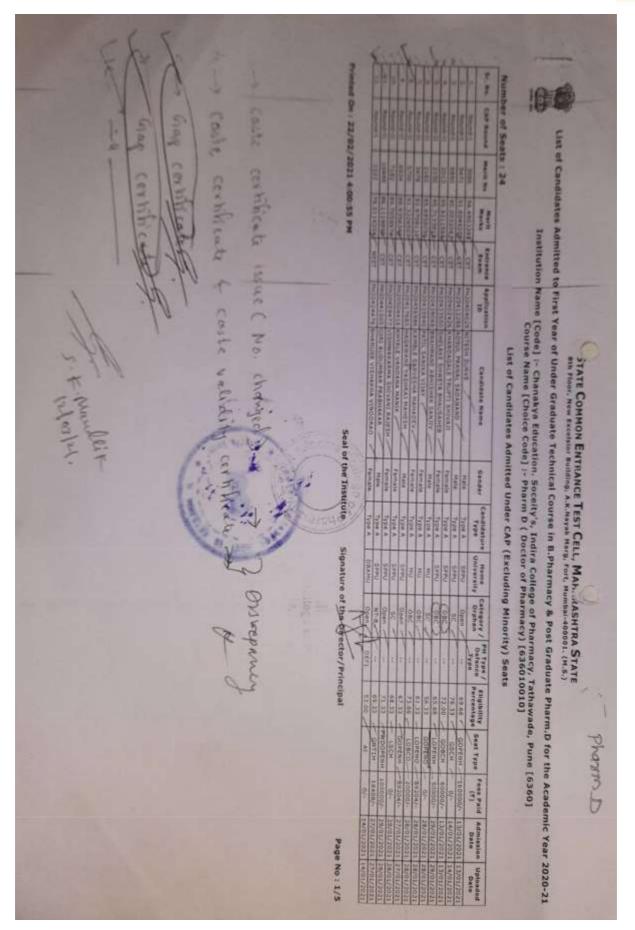

| Round         Morit         Marks         Entrance         Application         Candidate         Name         Goode         Cindidate         Name         Find         Name         Physe         Physe <th></th> <th>Printed On: 20/09/2017 10:18:39 AM</th> <th>nted Ond 2</th> <th>Prir</th>                                                                                                                                                                                                                                                                                                                                                                                                                                                                                                                                                                                                                        |                                                                                                           | Printed On: 20/09/2017 10:18:39 AM          | nted Ond 2         | Prir  |
|-----------------------------------------------------------------------------------------------------------------------------------------------------------------------------------------------------------------------------------------------------------------------------------------------------------------------------------------------------------------------------------------------------------------------------------------------------------------------------------------------------------------------------------------------------------------------------------------------------------------------------------------------------------------------------------------------------------------------------------------------------------------------------------------------------------------------------------------------------------------------------------------------------------------------------------------------------------------------------------------------------------------------------------------------------------------------------------------------------------------------------------------------------------------------------------------------------------------------------------------------------------------------------------------------------------------------------------------------------------------------------------------------------------------------------------------------------------------------------------------------------------------------------------------------------------------------------------------------------------------------------------------------------------------------------------------------------------------------------------------------------------------------------------------------------------------------------------------------------------------------------------------------------------------------------------------------------------------------------------------------------|-----------------------------------------------------------------------------------------------------------|---------------------------------------------|--------------------|-------|
| Normal         Merit No         Merit No         Entrance Application         Candidate Name         Gender         Candidate Name         Gender         Candidate Name         Gender         Physe Num         Physe Phy | Male (Type A SPPU Open - S0.67 ACAP 20000                                                                 | 12 (62 MHI-LE) PHIJI02224 DHOBALE PRA       | Invert             | 10    |
| Round         Merit No         Marke<br>Lawane         Exame<br>Lawane         Application<br>TD         Candidate: Name         Geoder         Candidate: Name         Geoder         Application<br>Type         Nume         Propert<br>Propert         Propert         Prop                                                                                                                                                                                                                                                                                                                                                                                                                                                                                                                                                                                                                     | Male TYpe A SPPU 08C 68.33 ACAP 40000                                                                     | -62                                         | Level              | 25.   |
| Round         Merit Nerve         Application         Candidate Name         Gende         Candidature         None         Fundature         None         Provide         Provide         1         Sale         Eighbilty<br>Fundature         Sale         Fundature         None         Provide         Provide         1         Sale         Provide         Provide         1         Sale         Provide         Provide         1         Sale         Provide                                                                                                                                                                                                                                                                                                                                                                                                                                                                                                                                                                                                                                                           | Maie "Aype A SRTMU COBC 45.67 ACAP 20006                                                                  | #63 MHT-CET                                 |                    | 34:   |
| Round         Merit         Entrane         Application         Candidate Name         Gender         Candidature<br>Type         Round         Round<br>Englishing         And<br>Englishing         Seat         Hype         Biglishing<br>Englishing         Seat         Fast<br>Fast<br>Fast           Institute         1         -82         INT-CET         PH17109293         SMIVADE         ANANO         Male         JIDE A         Male         JIDE A         Male         JIDE A         Male         JIDE A         Mult         SPEL         PH17009275         SMIVADE         ALAP         Mult         SPEL         Mult         SPEL         SPEL         Mult         SPEL         PH17109275         SMIVEIA         Male         JIDE A         Male         JIDE A         Mult         Male         JIDE A         Mult         Male         JIDE A         Mult         SPEL         Open         SPEL                                                                                                                                                                                                                                                                                                                                                                                                                                                                                                                                                                                                                                                                                                  | Pumaia (pers: NA ,open 75.00 Acces 60000                                                                  | 64                                          | Level              | 13    |
| Round         Merit         Entrance         Application         Candidate Name         Gender         Candidature<br>Type         Application         Appli                                                                                                                                                                                                                                                                                                                                                                                                                                                                                                                                                | Maile Jerre Shipy Open - 59.00 ACAP 50000                                                                 | ,65                                         | Level              | .zt   |
| Round         Merit         Entranee         Application         Candidate Name         Gender         Candidature         Name         Fandidature         Nome         Pand         Pand         Pand         Pand         Pand         Fandidature         Pand         <                                                                                                                                                                                                                                                                                                                                                                                                                                                                                                                                                                                                                                                                                                                                   | Main Tone DBAMU Open 61.00 ACAP 30000                                                                     | , GR                                        | Level              | (31.) |
| Round       Merit       Entrance       Application       Candidate Name       Gender       Candidature       Mome       Application       Myse       Eligibility       Seat       Fead         Institute       1       82       MHT-CET       PH17109393/SMIVADE ATMARVA ANII,       Male       JIPE-A       MU       (Jar-A)       MU       (Jar-A)       S9.33       ACAP       99000         Institute       3       39       MHT-CET       PH17109395/SARGIALE BUTUIA NANDU       Female       Type-A       MU       (Jar-A)       SPU       Open       52.33       ACAP       99000         Institute       3       39       MHT-CET       PH17109395/SARGIALE BUTUIA NANDU       Female       Type-A       MU       (Jar-A)       SPU       Open       52.33       ACAP       99000         Institute       3       39       MHT-CET       PH17109395/SARGIALE BUTUIA NANDU       Female       Type-A       SPU       Open       52.33       ACAP       99000         Level       4       75       MHT-CET       PH17109395/SARGIAR SUVIR BANESA       Female       Type-A       SPU       Open       50.33       ACAP       99000         Institute       4       75       MHT-CET       PH17109393/SAR                                                                                                                                                                                                                                                                                                                                                                                                                                                                                                                                                                                                                                                                                                                                                                                      | Princis 34% A SPEU Gpen - SP.67 ACAP 0                                                                    | 20- MHT-CET                                 | Institute<br>Level | 20.   |
| Round         Merit         Entrance         Application         Candidate Name         Gender         Candidature         Nome         Apple attempts         Marks         Eligibility         Seat         Feat           1         1         -82         MHT-CET         Ph17109395 / PHTVADE ATHABVA ANIT.         Male         / Yoe         Yoe         Defence         Percentage         Feat         Feat         Feat         Pad         1         -82         MHT-CET         Ph17109395 / PHTVADE ATHABVA ANIT.         Male         / Yoe         Mul         (b1+b)         (b1+b)         (b2+b)                                                                                                                                                                                                                                                                                                                                                                                                                                                                                                                                                                                                                                                                                | Auntio 1/20 A 2000 000 55.67 ACAP 60000                                                                   | 75                                          | 10 Level           | 19.   |
| Round         Merit         Entrance         Application         Candidate Name         Gender         Candidature         Home         Provide Type         Prove Provide Type         Provid Type <td>Male For A SPPU INDEA - 50.33 ACAP 50000</td> <td>75</td> <td>Level</td> <td>28</td>                                                                                                                                                                                                                                                                                                                                                                                                                 | Male For A SPPU INDEA - 50.33 ACAP 50000                                                                  | 75                                          | Level              | 28    |
| Round         Merit         Entrance         Application         Candidate Name         Gender         Candidature         Nome         Proves                                                                                                                                                                                                                                                                                                                                                                                                                                                                                                                                                                                                                                                                                 | Patriale Type A SPPU (CBC) (VGR) 74.33 ACAP 99000                                                         | 105                                         | Level              | 3     |
| Round         Merit         Entrance         Application         Candidate Name         Gender         Candidature         Home         Part Seat         Fees           1         1         82         MHT-CET         PH17/179387         SHIVADE ATHABYA ANTI:         Male         Time A         MU         Files         State         Fees         Fees                                                                                                                                                                                                                                                                                                                                                                                                                                                                                                                                                                                                                                                                                                                                                                                                                                                                                                                                                                                                                                                                                                                                                                                                                                                                                                                                                                                                                                                                                                                                                                                                                                      | DU Female Type A SPEU Quen - 62.33 ACAP Galoo                                                             | ad MHT-CET                                  | Institute<br>Level | 26,   |
| Round Merit No Merit Entrance Application Candidate Name Gender Candidature Home Category Defence Percentance Tue Paid                                                                                                                                                                                                                                                                                                                                                                                                                                                                                                                                                                                                                                                                                                                                                                                                                                                                                                                                                                                                                                                                                                                                                                                                                                                                                                                                                                                                                                                                                                                                                                                                                                                                                                                                                                                                                                                                              | Male Jine A MU Fitte S2: CD 11 Artes MADO                                                                 | CB7                                         | Institute<br>Level | (25)  |
| CAP                                                                                                                                                                                                                                                                                                                                                                                                                                                                                                                                                                                                                                                                                                                                                                                                                                                                                                                                                                                                                                                                                                                                                                                                                                                                                                                                                                                                                                                                                                                                                                                                                                                                                                                                                                                                                                                                                                                                                                                                 | Gender Candidature Home Category Defence Percentage Type University Category Defence Percentage Type Paid | Merit Entrance Application<br>Marks Exam ID | 1000               | No.   |