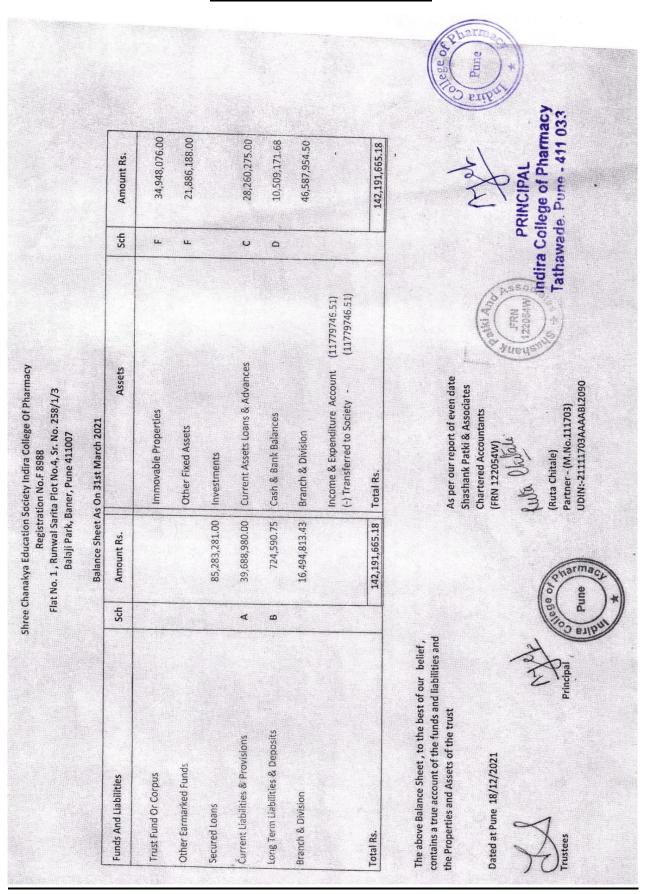

# Balance sheet 2021-2022

| Shr                                                                                                                                                                                               | ree Cha        | anakya Education Sc<br>Registrati<br>No. 1 , Runwal Sarit<br>Balaji Park, Ba | Shree Chanakya Education Society Indira College Of Pharmacy<br>Registration No.F 8988<br>Flat No. 1, Runwal Sarita Plot No.4, Sr. No. 258/1/3<br>Balaji Park, Baner, Pune 411007 |                                                                                |                  |
|---------------------------------------------------------------------------------------------------------------------------------------------------------------------------------------------------|----------------|------------------------------------------------------------------------------|----------------------------------------------------------------------------------------------------------------------------------------------------------------------------------|--------------------------------------------------------------------------------|------------------|
|                                                                                                                                                                                                   |                | Balance Sheet As                                                             | Balance Sheet As On 31st March 2022                                                                                                                                              |                                                                                |                  |
| Funds And Liabilities                                                                                                                                                                             | Sch            | Amount Rs.                                                                   | Assets                                                                                                                                                                           | Sch                                                                            | Amount Rs.       |
| Trust Fund Or Corpus                                                                                                                                                                              |                |                                                                              | Immovable Properties                                                                                                                                                             | L                                                                              | 40,371,730.00    |
| Other Earmarked Funds                                                                                                                                                                             |                |                                                                              | Other Fixed Assets                                                                                                                                                               | L                                                                              | 23,237,470.00    |
| Secured Loans                                                                                                                                                                                     |                | 91,635,444.00                                                                | Investments                                                                                                                                                                      |                                                                                |                  |
| Current Liabilities & Provisions                                                                                                                                                                  | 4              | 11,732,248.00                                                                | Current Assets Loans & Advances                                                                                                                                                  | U                                                                              | 38,671,041.50    |
| Long Term Liabilities & Deposits                                                                                                                                                                  | æ              | 15,167,015.00                                                                | Cash & Bank Balances                                                                                                                                                             | ۵                                                                              | 7,369,477.36     |
| Branch & Division                                                                                                                                                                                 |                | 25,497,225.49                                                                | Branch & Division                                                                                                                                                                |                                                                                | 34,382,213.63    |
| Income & Expenditure Account 90,58,980.06<br>(-) Transferred to Society - (90,58,980.06)                                                                                                          |                |                                                                              |                                                                                                                                                                                  |                                                                                |                  |
| Total Rs.                                                                                                                                                                                         |                | 144,031,932.49                                                               | Total Rs.                                                                                                                                                                        |                                                                                | 144,031,932.49   |
| The above Balance Sheet, to the best of our belief, contains a true account of the funds and liabilities and the Properties and Assets of the trust  Dated 27/09/2022 at Pune  Trustees  Trustees | LIGITS COLLEGE | Tar Each                                                                     | As per our report of even date Shashank Patki & Associates Chartered Accountants (FRN 122054W)  (RN 122054W)  (Ruta Chitale) Partner - (M.No.111703) UDIN:-22111703AVST011827    | Indira Cottege of Pharmacy Tathawade: Pune - 411 033 Tathawade: Pune - 411 033 | Pharmacy 411 033 |