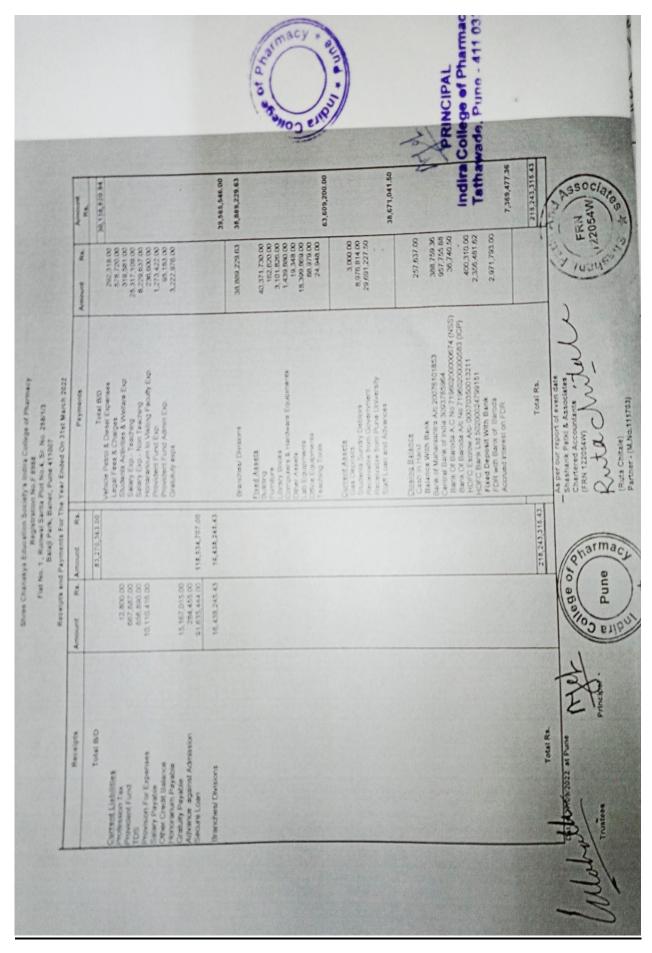

|                                                                                                                                                                                 | 222                                                                                  |            | Amount Rs.                      | 257,637.00               | 388,759.36                                                    | 2,756,791.62<br>2,971,793.00                                                   | 7,369,477.36  | elibrit                                                        |
|---------------------------------------------------------------------------------------------------------------------------------------------------------------------------------|--------------------------------------------------------------------------------------|------------|---------------------------------|--------------------------|---------------------------------------------------------------|--------------------------------------------------------------------------------|---------------|----------------------------------------------------------------|
| nacy                                                                                                                                                                            | Balance Sheet And Income & Expenditure account for the year ended on 31st March 2022 |            |                                 |                          |                                                               |                                                                                |               | PRINCIPAL Indira College of Pharmacy Tathawade, Pune - 411 033 |
| e Chanakya Education Society's Indira College of Pharmacy<br>Registration No.F 8988<br>Flat No. 1 , Runwal Sarita Plot No.4, Sr. No. 258/1/3<br>Balaji Park, Baner, Pune 411007 | ne & Expenditure account for                                                         | Schedule D | Cash & Bank Balances            | Cash in Hand             | Balances with Banks Bank Of Maharashtra Central Bank of India | Bank of Baroda HDFC Bank Fixed Deposits with Banks FDR with Bank of Baroda     | Total Rs.     | Oriarmacy and de           |
| e Chanakya Education Sc<br>Registrat<br>Flat No. 1 , Runwal Sari<br>Balaji Park, B                                                                                              | 3alance Sheet And Incon                                                              |            | Amount Rs.                      | 3,000.00                 | 8,976,814.00                                                  | 29,691,227.50                                                                  | 38,671,041.50 |                                                                |
| Shree                                                                                                                                                                           | Schedules To And Forming Part Of B                                                   | Schedule C | Current Assets Loans & Advances | Deposits<br>Gas Deposits | Sundry Debtors Students Sundry Debtors                        | Other Receivables Receivables from Government Receivables from Pune University | Total Rs.     |                                                                |