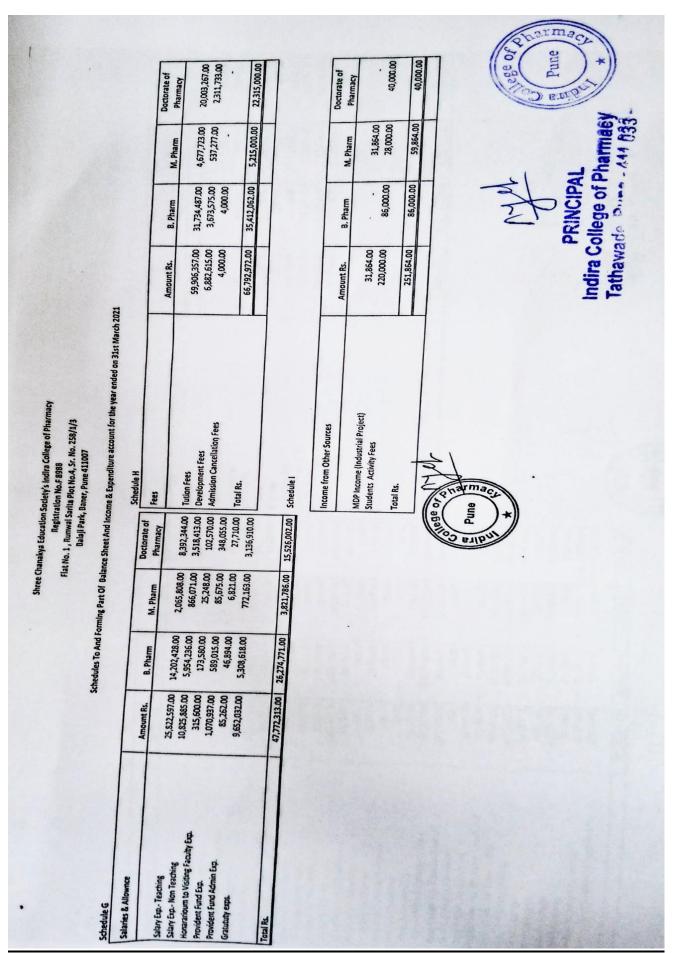

| 44.243.720.03 | 6.178 759 04 | 00 101 30     |







As per our report of even date Shashank Patki & Associates Chartered Accountants

The above Balance Sheet, to the best of our belief, contains a true account of the funds and liabilities and the Properties and Assets of the trust

(Ruta Chitale)
Partner - (M.No.111703)
UDIN:-21111703AAAB12090











Dated at Pune 18/12/2021







Shree Chanakya Education Society's Indira College of Pharmacy Registration No.F 8988 Flat No. 1, Runwal Sarita Plot No.4, Sr. No. 258/1/3 Balaji Park, Baner, Pune 411007

| 6       |
|---------|
| ~       |
| 5       |
| 2       |
| -       |
| 2       |
| ~       |
| ö       |
| 2       |
| 9       |
| a       |
| 60      |
| >       |
| ž       |
| 5       |
| =       |
| 5       |
| õ       |
| 30      |
| a       |
| 2       |
| ğ       |
| 9       |
| .5      |
| N       |
| 9       |
| E       |
| ĕ       |
| =       |
| 5       |
| =       |
| e       |
| S       |
| 9       |
| 2       |
| 33      |
| _       |
| C       |
|         |
| 0       |
| Č       |
| E       |
| S       |
| 7       |
| 4       |
| 5       |
| ,       |
| hoduloe |
| -       |
| 4       |

| Schedule E