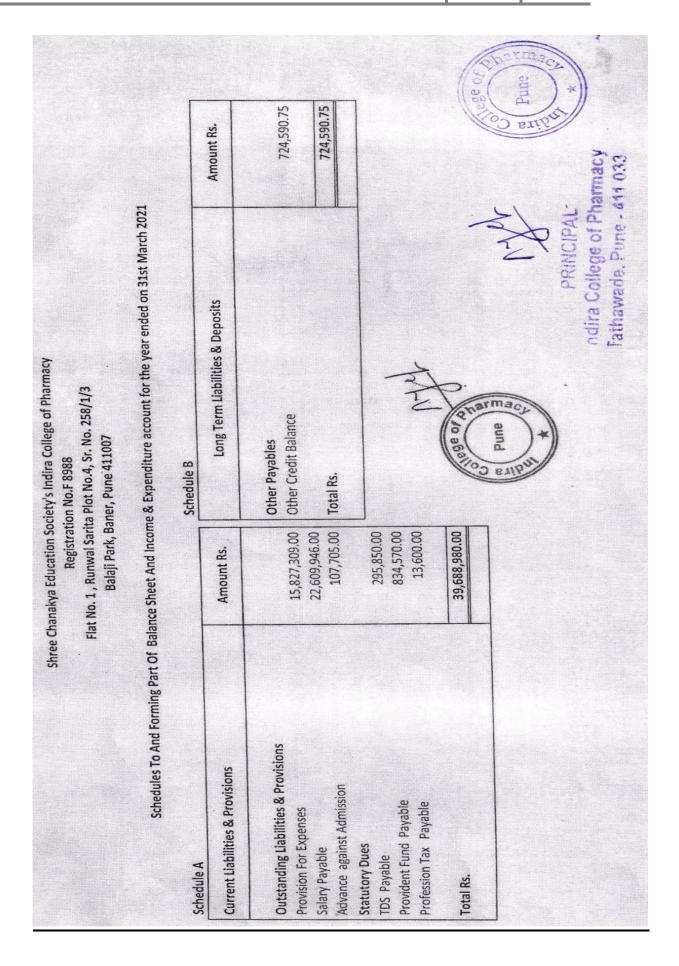

|                                                                                                                                                                                 | 222                                                                                  |            | Amount Rs.                      | 257,637.00               | 388,759.36                                                    | 2,756,791.62<br>2,971,793.00                                                   | 7,369,477.36  | elibrit                                                        |
|---------------------------------------------------------------------------------------------------------------------------------------------------------------------------------|--------------------------------------------------------------------------------------|------------|---------------------------------|--------------------------|---------------------------------------------------------------|--------------------------------------------------------------------------------|---------------|----------------------------------------------------------------|
| nacy                                                                                                                                                                            | Balance Sheet And Income & Expenditure account for the year ended on 31st March 2022 |            |                                 |                          |                                                               |                                                                                |               | PRINCIPAL Indira College of Pharmacy Tathawade, Pune - 411 033 |
| e Chanakya Education Society's Indira College of Pharmacy<br>Registration No.F 8988<br>Flat No. 1 , Runwal Sarita Plot No.4, Sr. No. 258/1/3<br>Balaji Park, Baner, Pune 411007 | ne & Expenditure account for                                                         | Schedule D | Cash & Bank Balances            | Cash in Hand             | Balances with Banks Bank Of Maharashtra Central Bank of India | Bank of Baroda HDFC Bank Fixed Deposits with Banks FDR with Bank of Baroda     | Total Rs.     | Oriarmacy and de           |
| e Chanakya Education Sc<br>Registrat<br>Flat No. 1 , Runwal Sari<br>Balaji Park, B                                                                                              | 3alance Sheet And Incon                                                              |            | Amount Rs.                      | 3,000.00                 | 8,976,814.00                                                  | 29,691,227.50                                                                  | 38,671,041.50 |                                                                |
| Shree                                                                                                                                                                           | Schedules To And Forming Part Of B                                                   | Schedule C | Current Assets Loans & Advances | Deposits<br>Gas Deposits | Sundry Debtors Students Sundry Debtors                        | Other Receivables Receivables from Government Receivables from Pune University | Total Rs.     |                                                                |