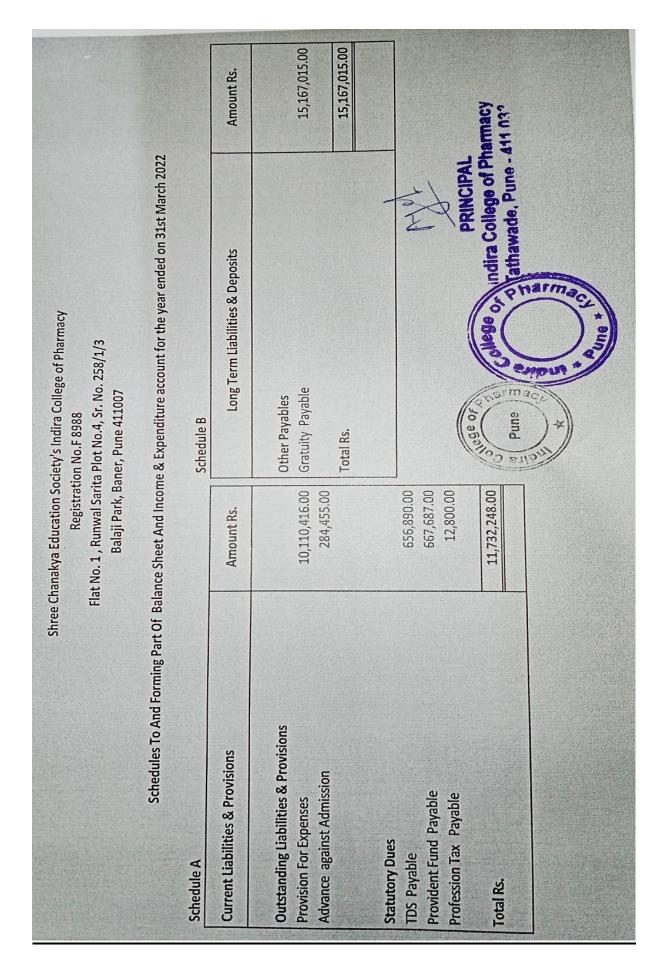

# Balance sheet 2021-2022

| Shr                                                                                                                                                                                               | ree Cha        | anakya Education Sc<br>Registrati<br>No. 1 , Runwal Sarit<br>Balaji Park, Ba | Shree Chanakya Education Society Indira College Of Pharmacy<br>Registration No.F 8988<br>Flat No. 1, Runwal Sarita Plot No.4, Sr. No. 258/1/3<br>Balaji Park, Baner, Pune 411007 |                                                                                |                  |
|---------------------------------------------------------------------------------------------------------------------------------------------------------------------------------------------------|----------------|------------------------------------------------------------------------------|----------------------------------------------------------------------------------------------------------------------------------------------------------------------------------|--------------------------------------------------------------------------------|------------------|
|                                                                                                                                                                                                   |                | Balance Sheet As                                                             | Balance Sheet As On 31st March 2022                                                                                                                                              |                                                                                |                  |
| Funds And Liabilities                                                                                                                                                                             | Sch            | Amount Rs.                                                                   | Assets                                                                                                                                                                           | Sch                                                                            | Amount Rs.       |
| Trust Fund Or Corpus                                                                                                                                                                              |                |                                                                              | Immovable Properties                                                                                                                                                             | L                                                                              | 40,371,730.00    |
| Other Earmarked Funds                                                                                                                                                                             |                |                                                                              | Other Fixed Assets                                                                                                                                                               | L                                                                              | 23,237,470.00    |
| Secured Loans                                                                                                                                                                                     |                | 91,635,444.00                                                                | Investments                                                                                                                                                                      |                                                                                |                  |
| Current Liabilities & Provisions                                                                                                                                                                  | 4              | 11,732,248.00                                                                | Current Assets Loans & Advances                                                                                                                                                  | U                                                                              | 38,671,041.50    |
| Long Term Liabilities & Deposits                                                                                                                                                                  | æ              | 15,167,015.00                                                                | Cash & Bank Balances                                                                                                                                                             | ۵                                                                              | 7,369,477.36     |
| Branch & Division                                                                                                                                                                                 |                | 25,497,225.49                                                                | Branch & Division                                                                                                                                                                |                                                                                | 34,382,213.63    |
| Income & Expenditure Account 90,58,980.06<br>(-) Transferred to Society - (90,58,980.06)                                                                                                          |                |                                                                              |                                                                                                                                                                                  |                                                                                |                  |
| Total Rs.                                                                                                                                                                                         |                | 144,031,932.49                                                               | Total Rs.                                                                                                                                                                        |                                                                                | 144,031,932.49   |
| The above Balance Sheet, to the best of our belief, contains a true account of the funds and liabilities and the Properties and Assets of the trust  Dated 27/09/2022 at Pune  Trustees  Trustees | LIGITS COLLEGE | Tar Each                                                                     | As per our report of even date Shashank Patki & Associates Chartered Accountants (FRN 122054W)  (RN 122054W)  (Ruta Chitale) Partner - (M.No.111703) UDIN:-22111703AVST011827    | Indira Cottege of Pharmacy Tathawade: Pune - 411 033 Tathawade: Pune - 411 033 | Pharmacy 411 033 |