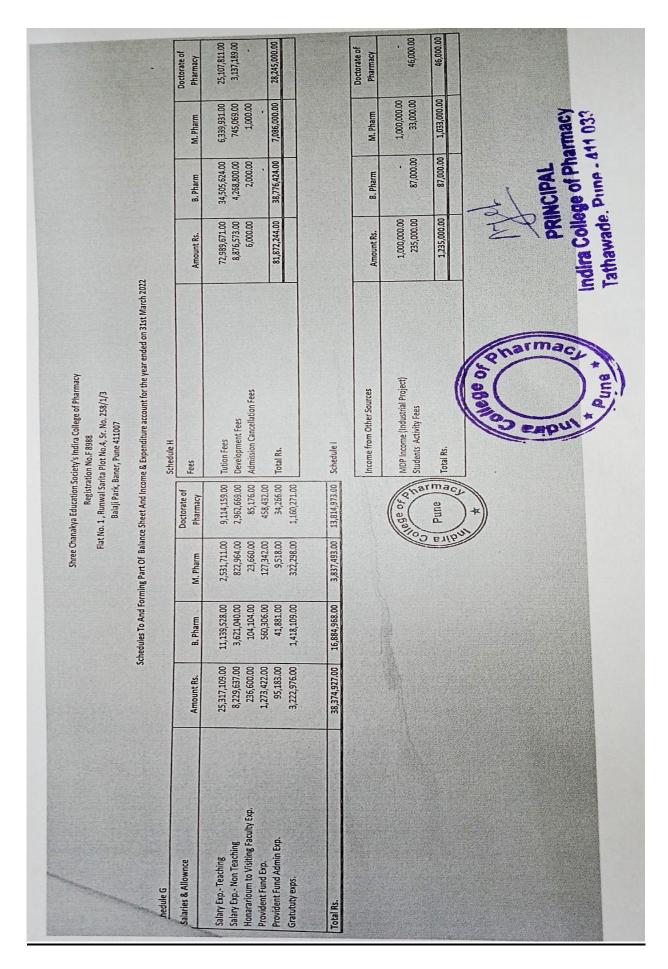

# Balance sheet 2021-2022

| Shr                                                                                                                                                                                               | ree Cha        | anakya Education Sc<br>Registrati<br>No. 1 , Runwal Sarit<br>Balaji Park, Ba | Shree Chanakya Education Society Indira College Of Pharmacy<br>Registration No.F 8988<br>Flat No. 1, Runwal Sarita Plot No.4, Sr. No. 258/1/3<br>Balaji Park, Baner, Pune 411007 |                                                                                |                  |
|---------------------------------------------------------------------------------------------------------------------------------------------------------------------------------------------------|----------------|------------------------------------------------------------------------------|----------------------------------------------------------------------------------------------------------------------------------------------------------------------------------|--------------------------------------------------------------------------------|------------------|
|                                                                                                                                                                                                   |                | Balance Sheet As                                                             | Balance Sheet As On 31st March 2022                                                                                                                                              |                                                                                |                  |
| Funds And Liabilities                                                                                                                                                                             | Sch            | Amount Rs.                                                                   | Assets                                                                                                                                                                           | Sch                                                                            | Amount Rs.       |
| Trust Fund Or Corpus                                                                                                                                                                              |                |                                                                              | Immovable Properties                                                                                                                                                             | L                                                                              | 40,371,730.00    |
| Other Earmarked Funds                                                                                                                                                                             |                |                                                                              | Other Fixed Assets                                                                                                                                                               | L                                                                              | 23,237,470.00    |
| Secured Loans                                                                                                                                                                                     |                | 91,635,444.00                                                                | Investments                                                                                                                                                                      |                                                                                |                  |
| Current Liabilities & Provisions                                                                                                                                                                  | 4              | 11,732,248.00                                                                | Current Assets Loans & Advances                                                                                                                                                  | U                                                                              | 38,671,041.50    |
| Long Term Liabilities & Deposits                                                                                                                                                                  | æ              | 15,167,015.00                                                                | Cash & Bank Balances                                                                                                                                                             | ۵                                                                              | 7,369,477.36     |
| Branch & Division                                                                                                                                                                                 |                | 25,497,225.49                                                                | Branch & Division                                                                                                                                                                |                                                                                | 34,382,213.63    |
| Income & Expenditure Account 90,58,980.06<br>(-) Transferred to Society - (90,58,980.06)                                                                                                          |                |                                                                              |                                                                                                                                                                                  |                                                                                |                  |
| Total Rs.                                                                                                                                                                                         |                | 144,031,932.49                                                               | Total Rs.                                                                                                                                                                        |                                                                                | 144,031,932.49   |
| The above Balance Sheet, to the best of our belief, contains a true account of the funds and liabilities and the Properties and Assets of the trust  Dated 27/09/2022 at Pune  Trustees  Trustees | LIGITS COLLEGE | Tar Each                                                                     | As per our report of even date Shashank Patki & Associates Chartered Accountants (FRN 122054W)  (RN 122054W)  (Ruta Chitale) Partner - (M.No.111703) UDIN:-22111703AVST011827    | Indira Cottege of Pharmacy Tathawade: Pune - 411 033 Tathawade: Pune - 411 033 | Pharmacy 411 033 |