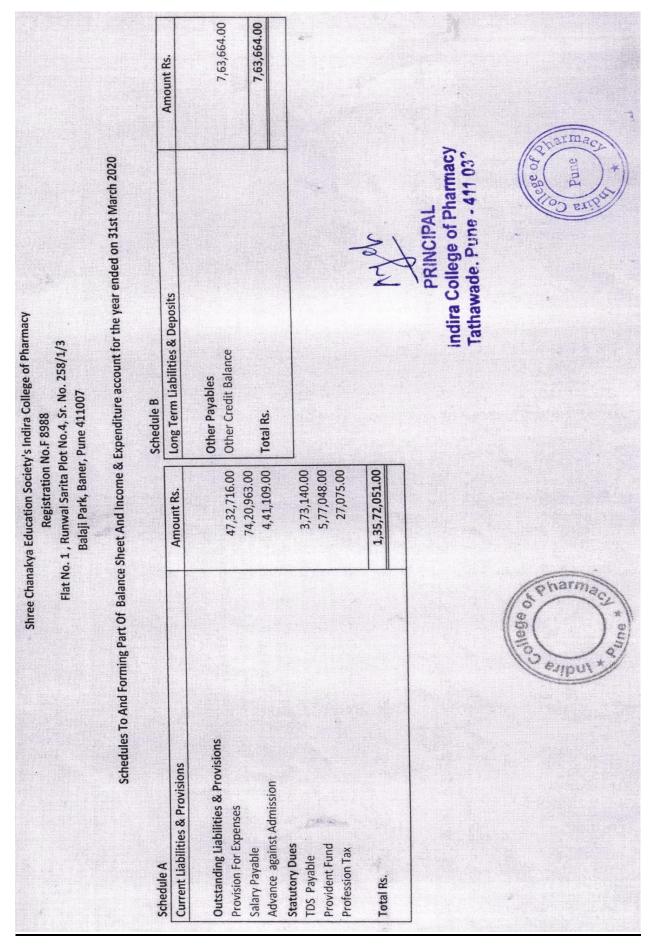

# Balance sheet 2021-2022

| Shr                                                                                                                                                                                               | ree Cha        | anakya Education Sc<br>Registrati<br>No. 1 , Runwal Sarit<br>Balaji Park, Ba | Shree Chanakya Education Society Indira College Of Pharmacy<br>Registration No.F 8988<br>Flat No. 1, Runwal Sarita Plot No.4, Sr. No. 258/1/3<br>Balaji Park, Baner, Pune 411007 |                                                                                |                  |
|---------------------------------------------------------------------------------------------------------------------------------------------------------------------------------------------------|----------------|------------------------------------------------------------------------------|----------------------------------------------------------------------------------------------------------------------------------------------------------------------------------|--------------------------------------------------------------------------------|------------------|
|                                                                                                                                                                                                   |                | Balance Sheet As                                                             | Balance Sheet As On 31st March 2022                                                                                                                                              |                                                                                |                  |
| Funds And Liabilities                                                                                                                                                                             | Sch            | Amount Rs.                                                                   | Assets                                                                                                                                                                           | Sch                                                                            | Amount Rs.       |
| Trust Fund Or Corpus                                                                                                                                                                              |                |                                                                              | Immovable Properties                                                                                                                                                             | L                                                                              | 40,371,730.00    |
| Other Earmarked Funds                                                                                                                                                                             |                |                                                                              | Other Fixed Assets                                                                                                                                                               | L                                                                              | 23,237,470.00    |
| Secured Loans                                                                                                                                                                                     |                | 91,635,444.00                                                                | Investments                                                                                                                                                                      |                                                                                |                  |
| Current Liabilities & Provisions                                                                                                                                                                  | 4              | 11,732,248.00                                                                | Current Assets Loans & Advances                                                                                                                                                  | U                                                                              | 38,671,041.50    |
| Long Term Liabilities & Deposits                                                                                                                                                                  | æ              | 15,167,015.00                                                                | Cash & Bank Balances                                                                                                                                                             | ۵                                                                              | 7,369,477.36     |
| Branch & Division                                                                                                                                                                                 |                | 25,497,225.49                                                                | Branch & Division                                                                                                                                                                |                                                                                | 34,382,213.63    |
| Income & Expenditure Account 90,58,980.06<br>(-) Transferred to Society - (90,58,980.06)                                                                                                          |                |                                                                              |                                                                                                                                                                                  |                                                                                |                  |
| Total Rs.                                                                                                                                                                                         |                | 144,031,932.49                                                               | Total Rs.                                                                                                                                                                        |                                                                                | 144,031,932.49   |
| The above Balance Sheet, to the best of our belief, contains a true account of the funds and liabilities and the Properties and Assets of the trust  Dated 27/09/2022 at Pune  Trustees  Trustees | LIGITS COLLEGE | Tar Each                                                                     | As per our report of even date Shashank Patki & Associates Chartered Accountants (FRN 122054W)  (RN 122054W)  (Ruta Chitale) Partner - (M.No.111703) UDIN:-22111703AVST011827    | Indira Cottege of Pharmacy Tathawade: Pune - 411 033 Tathawade: Pune - 411 033 | Pharmacy 411 033 |