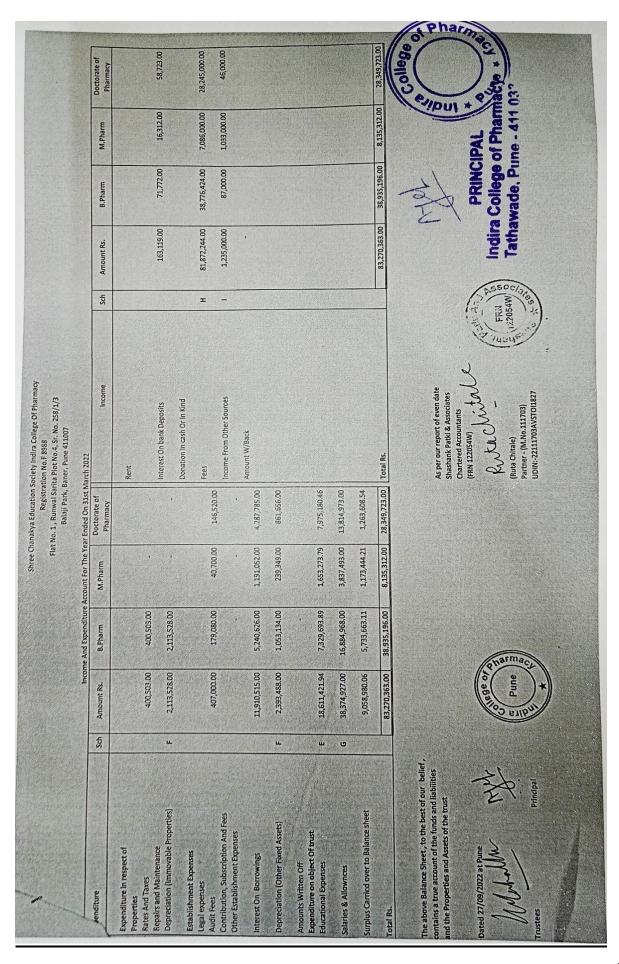

# Balance sheet 2021-2022

| Shr                                                                                                                                                                                               | ree Cha        | anakya Education Sc<br>Registrati<br>No. 1 , Runwal Sarit<br>Balaji Park, Ba | Shree Chanakya Education Society Indira College Of Pharmacy<br>Registration No.F 8988<br>Flat No. 1, Runwal Sarita Plot No.4, Sr. No. 258/1/3<br>Balaji Park, Baner, Pune 411007 |                                                                                |                  |
|---------------------------------------------------------------------------------------------------------------------------------------------------------------------------------------------------|----------------|------------------------------------------------------------------------------|----------------------------------------------------------------------------------------------------------------------------------------------------------------------------------|--------------------------------------------------------------------------------|------------------|
|                                                                                                                                                                                                   |                | Balance Sheet As                                                             | Balance Sheet As On 31st March 2022                                                                                                                                              |                                                                                |                  |
| Funds And Liabilities                                                                                                                                                                             | Sch            | Amount Rs.                                                                   | Assets                                                                                                                                                                           | Sch                                                                            | Amount Rs.       |
| Trust Fund Or Corpus                                                                                                                                                                              |                |                                                                              | Immovable Properties                                                                                                                                                             | L                                                                              | 40,371,730.00    |
| Other Earmarked Funds                                                                                                                                                                             |                |                                                                              | Other Fixed Assets                                                                                                                                                               | L                                                                              | 23,237,470.00    |
| Secured Loans                                                                                                                                                                                     |                | 91,635,444.00                                                                | Investments                                                                                                                                                                      |                                                                                |                  |
| Current Liabilities & Provisions                                                                                                                                                                  | 4              | 11,732,248.00                                                                | Current Assets Loans & Advances                                                                                                                                                  | U                                                                              | 38,671,041.50    |
| Long Term Liabilities & Deposits                                                                                                                                                                  | æ              | 15,167,015.00                                                                | Cash & Bank Balances                                                                                                                                                             | ۵                                                                              | 7,369,477.36     |
| Branch & Division                                                                                                                                                                                 |                | 25,497,225.49                                                                | Branch & Division                                                                                                                                                                |                                                                                | 34,382,213.63    |
| Income & Expenditure Account 90,58,980.06<br>(-) Transferred to Society - (90,58,980.06)                                                                                                          |                |                                                                              |                                                                                                                                                                                  |                                                                                |                  |
| Total Rs.                                                                                                                                                                                         |                | 144,031,932.49                                                               | Total Rs.                                                                                                                                                                        |                                                                                | 144,031,932.49   |
| The above Balance Sheet, to the best of our belief, contains a true account of the funds and liabilities and the Properties and Assets of the trust  Dated 27/09/2022 at Pune  Trustees  Trustees | LIGITS COLLEGE | Tar Each                                                                     | As per our report of even date Shashank Patki & Associates Chartered Accountants (FRN 122054W)  (RN 122054W)  (Ruta Chitale) Partner - (M.No.111703) UDIN:-22111703AVST011827    | Indira Cottege of Pharmacy Tathawade: Pune - 411 033 Tathawade: Pune - 411 033 | Pharmacy 411 033 |