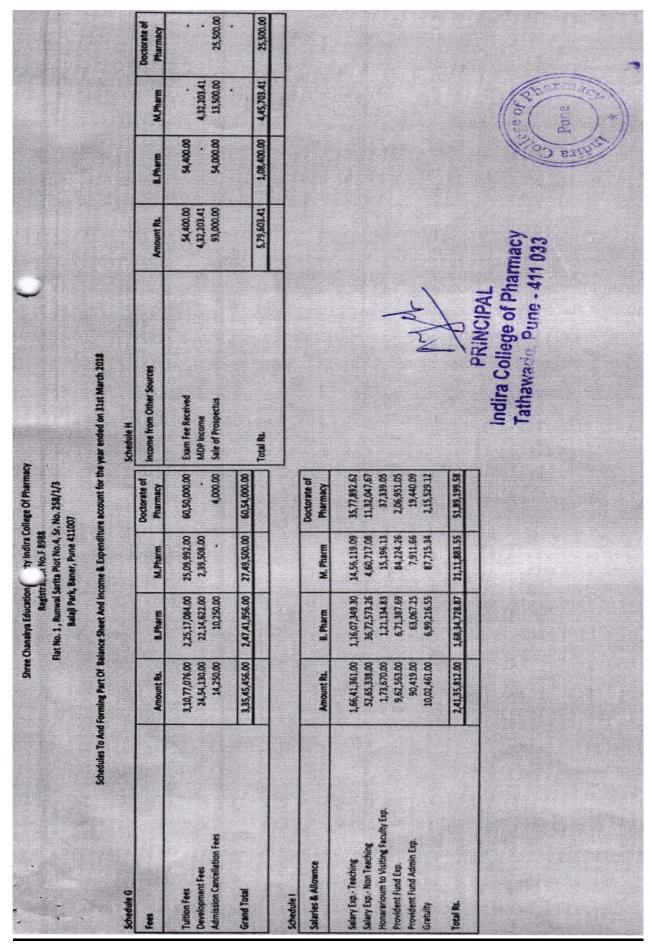

|
|                                            | 00 000 000 0                                          | ************                        | 00 000 000                                                                              | 40 00 00 00          |                                                                  |                           |              | )            | <b>\%</b>    |
| •                                          | 1,14,59,587.30                                        | サインのかっかった                           | 2,70,336.63                                                                             | 17.107,00,00         |                                                                  |                           |              | >            |              |







| 1                        |              |                  |                 | Č               |