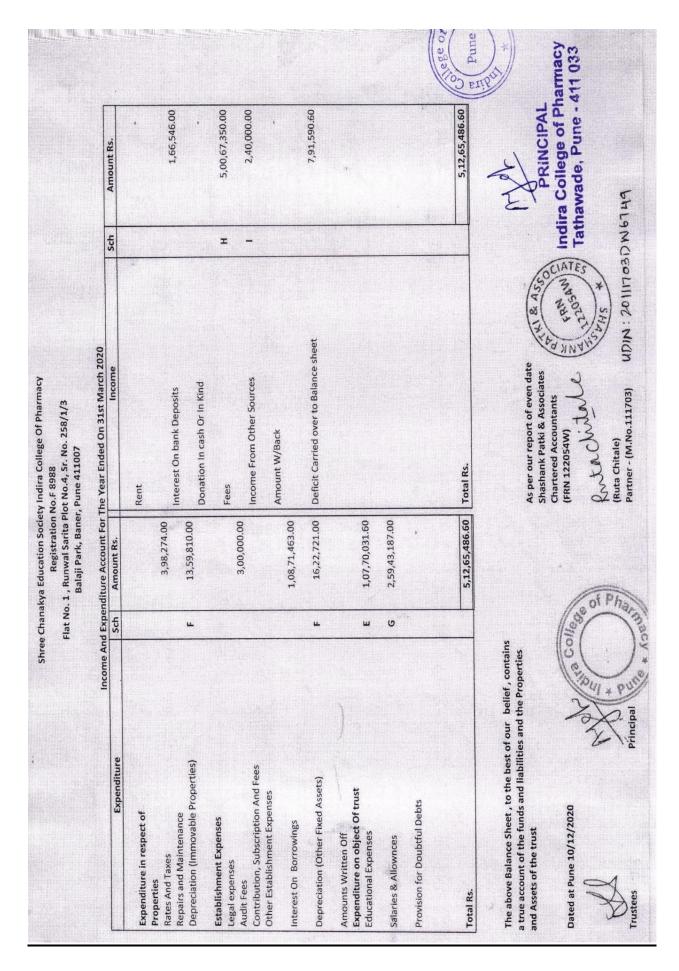

's Indira College of Pharmacy

Ruta Chitale M. No. 111703

Partner

UDIN:-21111703AAAABL2090

122054W

Pune; 18/12/2021

Trustee

Principal



Indira College of Pharmacy
Tathawade, Pune - 411 033



# **Budget 2019-2020**

Budget 2019-2020 for Percentage of expenditure, excluding salary for infrastructure augmentation during last five years (INR in Lakhs)

| Type           | Particular | Budgeted 19-20 | Actual 19-20 |
|----------------|------------|----------------|--------------|
| Infrastructure | Building   | 0.00           | 0.00         |
| Infrastructure | Furniture  | 10307.00       | 10026.00     |
|                | Total      | 10307.00       | 10026.00     |



PRINCIPAL Indira College of Pharmacy Tathawade, Pune - 411 033

Account Section



# **Balance sheet 2019-2020**













|                                                                                | Tist No. 1 Districts Carried Plot No. 4 ST. NO.