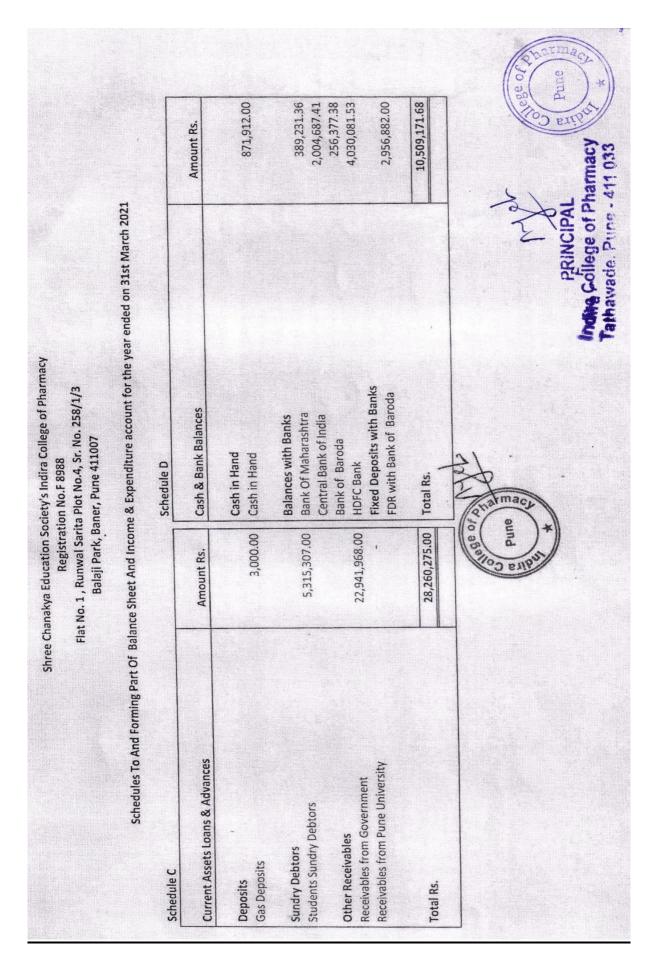

|                                                                                                                                                                                 | 222                                                                                  |            | Amount Rs.                      | 257,637.00               | 388,759.36                                                    | 2,756,791.62<br>2,971,793.00                                                   | 7,369,477.36  | elibrit                                                        |
|---------------------------------------------------------------------------------------------------------------------------------------------------------------------------------|--------------------------------------------------------------------------------------|------------|---------------------------------|--------------------------|---------------------------------------------------------------|--------------------------------------------------------------------------------|---------------|----------------------------------------------------------------|
| nacy                                                                                                                                                                            | Balance Sheet And Income & Expenditure account for the year ended on 31st March 2022 |            |                                 |                          |                                                               |                                                                                |               | PRINCIPAL Indira College of Pharmacy Tathawade, Pune - 411 033 |
| e Chanakya Education Society's Indira College of Pharmacy<br>Registration No.F 8988<br>Flat No. 1 , Runwal Sarita Plot No.4, Sr. No. 258/1/3<br>Balaji Park, Baner, Pune 411007 | ne & Expenditure account for                                                         | Schedule D | Cash & Bank Balances            | Cash in Hand             | Balances with Banks Bank Of Maharashtra Central Bank of India | Bank of Baroda HDFC Bank Fixed Deposits with Banks FDR with Bank of Baroda     | Total Rs.     | Oriarmacy and de           |
| e Chanakya Education Sc<br>Registrat<br>Flat No. 1 , Runwal Sari<br>Balaji Park, B                                                                                              | 3alance Sheet And Incon                                                              |            | Amount Rs.                      | 3,000.00                 | 8,976,814.00                                                  | 29,691,227.50                                                                  | 38,671,041.50 |                                                                |
| Shree                                                                                                                                                                           | Schedules To And Forming Part Of B                                                   | Schedule C | Current Assets Loans & Advances | Deposits<br>Gas Deposits | Sundry Debtors Students Sundry Debtors                        | Other Receivables Receivables from Government Receivables from Pune University | Total Rs.     |                                                                |