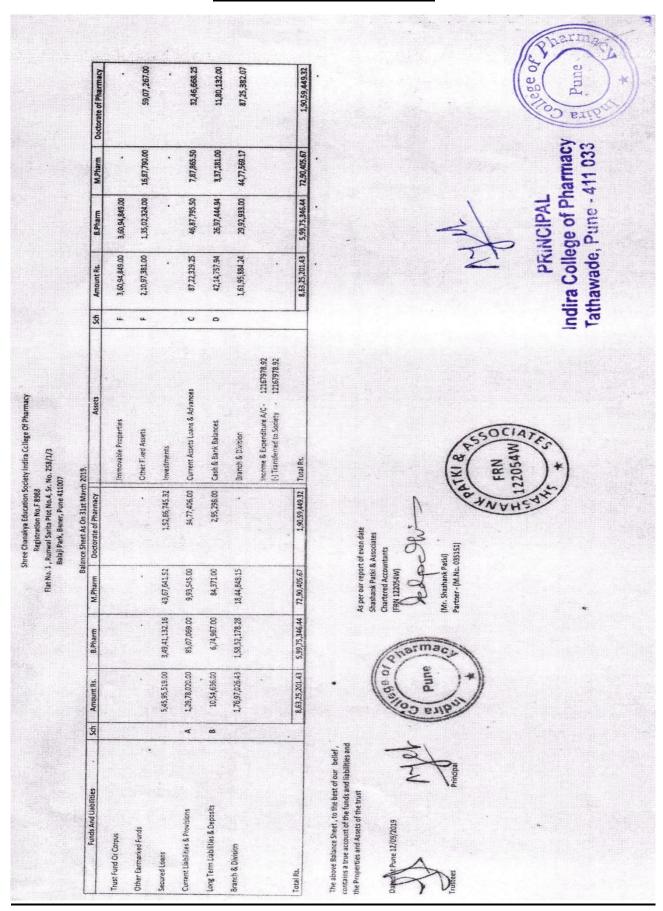

# Balance sheet 2021-2022

| Shr                                                                                                                                                                                               | ree Cha        | anakya Education Sc<br>Registrati<br>No. 1 , Runwal Sarit<br>Balaji Park, Ba | Shree Chanakya Education Society Indira College Of Pharmacy<br>Registration No.F 8988<br>Flat No. 1, Runwal Sarita Plot No.4, Sr. No. 258/1/3<br>Balaji Park, Baner, Pune 411007 |                                                                                |                  |
|---------------------------------------------------------------------------------------------------------------------------------------------------------------------------------------------------|----------------|------------------------------------------------------------------------------|----------------------------------------------------------------------------------------------------------------------------------------------------------------------------------|--------------------------------------------------------------------------------|------------------|
|                                                                                                                                                                                                   |                | Balance Sheet As                                                             | Balance Sheet As On 31st March 2022                                                                                                                                              |                                                                                |                  |
| Funds And Liabilities                                                                                                                                                                             | Sch            | Amount Rs.                                                                   | Assets                                                                                                                                                                           | Sch                                                                            | Amount Rs.       |
| Trust Fund Or Corpus                                                                                                                                                                              |                |                                                                              | Immovable Properties                                                                                                                                                             | L                                                                              | 40,371,730.00    |
| Other Earmarked Funds                                                                                                                                                                             |                |                                                                              | Other Fixed Assets                                                                                                                                                               | L                                                                              | 23,237,470.00    |
| Secured Loans                                                                                                                                                                                     |                | 91,635,444.00                                                                | Investments                                                                                                                                                                      |                                                                                |                  |
| Current Liabilities & Provisions                                                                                                                                                                  | 4              | 11,732,248.00                                                                | Current Assets Loans & Advances                                                                                                                                                  | U                                                                              | 38,671,041.50    |
| Long Term Liabilities & Deposits                                                                                                                                                                  | æ              | 15,167,015.00                                                                | Cash & Bank Balances                                                                                                                                                             | ۵                                                                              | 7,369,477.36     |
| Branch & Division                                                                                                                                                                                 |                | 25,497,225.49                                                                | Branch & Division                                                                                                                                                                |                                                                                | 34,382,213.63    |
| Income & Expenditure Account 90,58,980.06<br>(-) Transferred to Society - (90,58,980.06)                                                                                                          |                |                                                                              |                                                                                                                                                                                  |                                                                                |                  |
| Total Rs.                                                                                                                                                                                         |                | 144,031,932.49                                                               | Total Rs.                                                                                                                                                                        |                                                                                | 144,031,932.49   |
| The above Balance Sheet, to the best of our belief, contains a true account of the funds and liabilities and the Properties and Assets of the trust  Dated 27/09/2022 at Pune  Trustees  Trustees | LIGITS COLLEGE | Tar Each                                                                     | As per our report of even date Shashank Patki & Associates Chartered Accountants (FRN 122054W)  (RN 122054W)  (Ruta Chitale) Partner - (M.No.111703) UDIN:-22111703AVST011827    | Indira Cottege of Pharmacy Tathawade: Pune - 411 033 Tathawade: Pune - 411 033 | Pharmacy 411 033 |