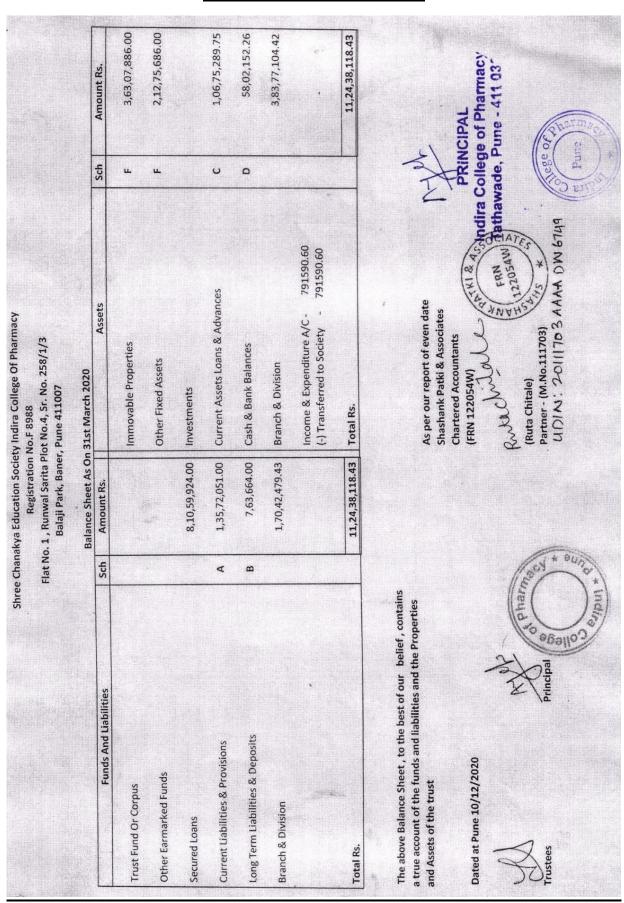

iety's Indira College of Pharmacy

Ruta Chitale M. No. 111703

Partner

UDIN:-21111703AAAABL2090

122054W

Pune; 18/12/2021

Trustee

Principal



Indira College of Pharmacy
Tathawade, Pune - 411 033



# **Budget 2019-2020**

Budget 2019-2020 for Percentage of expenditure, excluding salary for infrastructure augmentation during last five years (INR in Lakhs)

| Type           | Particular | Budgeted 19-20 | Actual 19-20 |
|----------------|------------|----------------|--------------|
| Infrastructure | Building   | 0.00           | 0.00         |
| Infrastructure | Furniture  | 10307.00       | 10026.00     |
|                | Total      | 10307.00       | 10026.00     |



PRINCIPAL Indira College of Pharmacy Tathawade, Pune - 411 033

Account Section



# **Balance sheet 2019-2020**













|                                                                                | Tist No. 1 Districts Carried Plot No. 4 ST. NO.