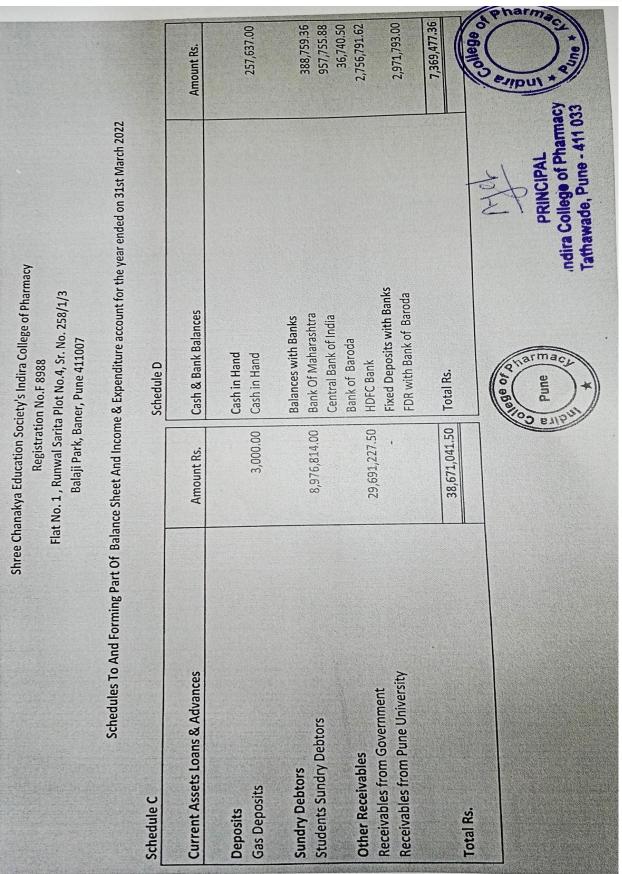

#### Schedule form Balance sheet 2021-2022

|                                                 |               |                                | Shree Chan<br>Flat N | iakya Education So<br>Registrat<br>10. 1, Runwal Sarit<br>Balaji Park, Be | Shree Chanakya Education Society's Indira College of Pharmacy<br>Registration No.F 8988<br>Flat No. 1, Runwal Sartaa Plot No.4, Sr. No. 258/1/3<br>Balaji Park, Baner, Pune 411007 |                         |                            |              |                          |
|-------------------------------------------------|---------------|--------------------------------|----------------------|---------------------------------------------------------------------------|------------------------------------------------------------------------------------------------------------------------------------------------------------------------------------|-------------------------|----------------------------|--------------|--------------------------|
| Schedule E                                      | Sc            | chedules To And For            | ming Part Of Balanc  | e Sheet And Incom                                                         | Schedules To And Forming Part Of Balance Sheet And Income & Expenditure account for the year ended on 31st March 2022                                                              | 22                      |                            |              |                          |
| Educational Expenses                            | Amount Rs.    | B. Pharm                       | M. Pharm             | Doctorate of<br>Pharmacy                                                  | Educational Expenses                                                                                                                                                               | Amount Rs.              | B. Pharm                   | M. Pharm     | Doctorate of<br>Pharmacy |
|                                                 |               |                                |                      |                                                                           |                                                                                                                                                                                    |                         |                            |              |                          |
| Advertisement byp.                              | 374,674.00    | 164,857.00                     | 37,467.00            | 134,883.00                                                                | Total B/f                                                                                                                                                                          | 14,824,779.94           | 5,663,571.89               | 1,274,608.79 | 6,611,990.46             |
| Anniauon & Accreditation Press                  | 4,457.04      | 341,101.00                     | 77,523.00            | 279,082.00                                                                |                                                                                                                                                                                    | 2010100                 | 00 30C C1                  | 291000       | 14 076 00                |
| Computer Stationery & Consumables               | 74 373 00     | 10,703,00                      | 2 446./9             | 1,508,46                                                                  | Venicle Kunning & Maint, EXp.  Telephone Evn                                                                                                                                       | 148,080.00              | 65,155.00                  | 14,808.00    | 53,309.00                |
| Diesel for Generator                            | 101,641.00    | 44,722.00                      | 10,164.00            | 36,591.00                                                                 | Travelling Exp.                                                                                                                                                                    | 1,011,597.00            | 445,102.00                 | 101,160.00   | 364,175.00               |
| Electricity Bills Exp.                          | 807,759.00    | 355,414.00                     | 80,776.00            | 290,793.00                                                                | Water Charges                                                                                                                                                                      | 23,954.00               | 10,541.00                  | 2,395.00     | 8,623.00                 |
| Faculty Development Programme Exp               | 25,000.00     | 11,000.00                      | 2,500.00             | 00'000'6                                                                  | Xerox Exp.                                                                                                                                                                         | 4,955.00                | 2,179.00                   | 496.00       | 1,784.00                 |
| Function & Festival Exp.                        | 330,817.00    | 145,559.00                     | 33,082.00            | 119,094.00                                                                | University Share & Fee                                                                                                                                                             | 125,658.00              | 55,289.00                  | 12,566.00    | 265,537,00               |
| Gardening & Plantation Exp                      | 119,013.00    | 52,366.00                      | 11,901.00            | 42,845.00                                                                 | Laboratary Exp.                                                                                                                                                                    | 1,015,491.00            | 00 CST 91                  | 0.04500      | 15.366.00                |
| Guest Enterainment Exps.                        | 43,285.00     | 19,044.00                      | 4,329.00             | 15,583.00                                                                 | College Promotion Expenses                                                                                                                                                         | 04.7504.00<br>04.777.00 | 00.595.14                  | 9.408.00     | 33,868.00                |
| Insurance on Fixed Assest                       | 55,311.00     | 55,311.00                      |                      |                                                                           | Student Training and Placement Expenses                                                                                                                                            | 90.426.00               | 39,787,00                  | 9,043.00     | 32,553.00                |
| Internet & Web Exp.                             | 1,537,771.00  | 676,619.00                     | 153,777.00           | 00.885,556                                                                | Sym and Sports expenses                                                                                                                                                            | 292,318.00              | 128,620.00                 | 29,232.00    | 105,234.00               |
| Library Journals & Subscription                 | 53,/40.00     | 23,646.00                      | 5,3/4.00             | 23,246,00                                                                 | Velifice Fellor & Diesel Experies                                                                                                                                                  | 578,720.00              | 00,789,452                 | 57,872.00    | 208,339.00               |
| Membership & Subscription                       | 734 935 00    | 103 370.00                     | 23.494.00            | 84,577.00                                                                 | Students Activities & Welfare Exp                                                                                                                                                  | 319,581.00              | 140,616.00                 | 31,958.00    | 115,049.00               |
| Miscellaneous Umice Exp.                        | 19.674.00     | 8,657.00                       | 1,967.00             | 7,083.00                                                                  |                                                                                                                                                                                    |                         |                            |              |                          |
| Postage & Courte Days.                          | 87,074.00     | 38,313.00                      | 8,707.00             | 31,347.00                                                                 |                                                                                                                                                                                    |                         |                            |              |                          |
| Professional Fees & Consultancy Expenses        | 1,594,610.00  | 701,628.00                     | 159,461.00           | 574,060.00                                                                |                                                                                                                                                                                    |                         | The second second          | がある からから     |                          |
| Professional Fees & Consultancy Expenses        |               |                                | 00000                | 00 000 000                                                                | Total De                                                                                                                                                                           | 18,611,421.94           | 7,329,693.89               | 1,653,273.79 | 7,975,180.46             |
| (Architechts)                                   | 616,700.00    | 271,348.00                     | 61,6/0.00            | 77777                                                                     | 1000175                                                                                                                                                                            |                         | 1                          |              |                          |
| Professional Fees & Consultancy Expenses. (EPF) | 00:000'72     | 11,880.00                      | 2,700.00             | 9,720.00                                                                  |                                                                                                                                                                                    |                         | -3-                        |              |                          |
| Professional Fees & Consultancy Exp. (GST       |               | 00 300                         | 2 540 00             | 12 744 00                                                                 |                                                                                                                                                                                    |                         | トイン                        |              |                          |
| Consultant)                                     | 35,400.00     | 15,5/6.00                      | on:orcic             | 2.023,405.00                                                              | Manage or                                                                                                                                                                          |                         | 4                          |              |                          |
| Student Training Exps. (Aditya Birla)           | 2,023,405.00  | CON OCC DO                     | 137.490.00           | 494,964.00                                                                | ( ) ( ) ( ) ( ) ( ) ( )                                                                                                                                                            |                         | GIVINION                   | IV           |                          |
| Repair & Maint. Exp. (Cleaning & Labour)        | 1,3/4,899.00  | 1 994 00                       | 453.00               | 1,631.00                                                                  | 12/2/                                                                                                                                                                              |                         | STORING TO                 | į į          |                          |
| Repair & Maint. Exp. (Computers)                | 4,531,00      | 104 951 00                     | 23,853.00            | 85,869.00                                                                 | ar                                                                                                                                                                                 | Indies                  | Indies College of Pharmacy | Pharma       | *                        |
| Repair & Maint. Exp. (Bectricals)               | 740 295 00    | 57 484.00                      | 11,929.00            | 42,943.00                                                                 |                                                                                                                                                                                    |                         |                            | 444 N        | <b>S</b>                 |
| Repair & Maint. Exp. (Plumbing & Hardware)      | 119,265,00    | 122,917.00                     | 27,936.00            | 100,569.00                                                                | ומי                                                                                                                                                                                | Tathay                  | Tathawade, Pune - 411 000  | 5 0          |                          |
| Repair & Maint. Exp. (Other Assets)             | 20.000.00     | 17,203.00                      | 3,910.00             | 14,076.00                                                                 | 101                                                                                                                                                                                |                         |                            |              |                          |
| Repair & Maint, Exp. (Building)                 | 2 093 598 00  | 921,183.00                     | 209,360.00           | 7                                                                         | ,                                                                                                                                                                                  |                         |                            |              |                          |
| Security Expenses                               | 39 905 00     | 17,557.00                      | 3,991.00             |                                                                           | "                                                                                                                                                                                  |                         |                            |              |                          |
| Staff Insufance Exp.                            | 1 787 338.00  | 566,428.00                     | 128,734.00           | 4                                                                         | Core Core                                                                                                                                                                          |                         |                            |              |                          |
| Software AMC Charges                            | 108,866.00    | 47,900.00                      | 10,887.00            | 39,132.00                                                                 | 0                                                                                                                                                                                  |                         |                            |              |                          |
| Staff Welfare Exp.                              | 223,976.00    | 98,549.00                      | 22,398.00            |                                                                           | Pune                                                                                                                                                                               |                         |                            |              |                          |
| Students Workshop & Seminar 1949.               | 109,000.00    | 47,960.00                      | 10,900.00            |                                                                           | Pur                                                                                                                                                                                |                         |                            |              |                          |
| Stadelis Caled Description                      | 10000         | C 663 571 89                   | 1,274,608.79         | 6,611,990.46                                                              | *                                                                                                                                                                                  |                         |                            |              |                          |
|                                                 | 14,824,719.34 | a contract                     |                      |                                                                           | )                                                                                                                                                                                  |                         |                            |              |                          |
|                                                 |               | CONTROL OF THE PERSON NAMED IN |                      |                                                                           |                                                                                                                                                                                    |                         |                            |              |                          |