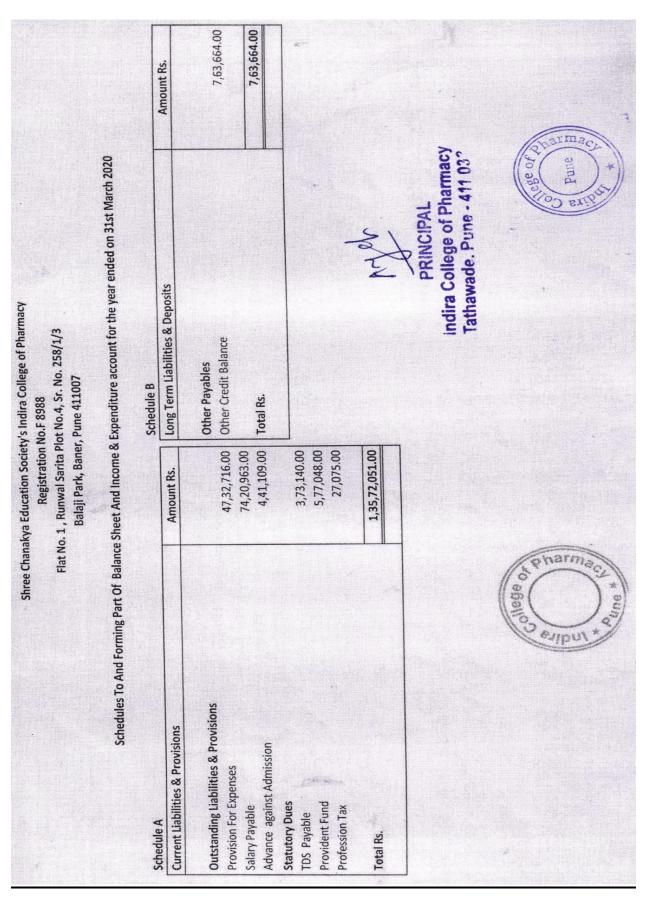

#### Schedule form Balance sheet 2021-2022

|                                                 |               |                                | Shree Chan<br>Flat N | iakya Education So<br>Registrat<br>10. 1, Runwal Sarit<br>Balaji Park, Be | Shree Chanakya Education Society's Indira College of Pharmacy<br>Registration No.F 8988<br>Flat No. 1, Runwal Sartaa Plot No.4, Sr. No. 258/1/3<br>Balaji Park, Baner, Pune 411007 |                         |                            |              |                          |
|-------------------------------------------------|---------------|--------------------------------|----------------------|---------------------------------------------------------------------------|------------------------------------------------------------------------------------------------------------------------------------------------------------------------------------|-------------------------|----------------------------|--------------|--------------------------|
| Schedule E                                      | Sc            | chedules To And For            | ming Part Of Balanc  | e Sheet And Incom                                                         | Schedules To And Forming Part Of Balance Sheet And Income & Expenditure account for the year ended on 31st March 2022                                                              | 22                      |                            |              |                          |
| Educational Expenses                            | Amount Rs.    | B. Pharm                       | M. Pharm             | Doctorate of<br>Pharmacy                                                  | Educational Expenses                                                                                                                                                               | Amount Rs.              | B. Pharm                   | M. Pharm     | Doctorate of<br>Pharmacy |
|                                                 |               |                                |                      |                                                                           |                                                                                                                                                                                    |                         |                            |              |                          |
| Advertisement byp.                              | 374,674.00    | 164,857.00                     | 37,467.00            | 134,883.00                                                                | Total B/f                                                                                                                                                                          | 14,824,779.94           | 5,663,571.89               | 1,274,608.79 | 6,611,990.46             |
| Anniauon & Accreditation Press                  | 4,457.04      | 341,101.00                     | 77,523.00            | 279,082.00                                                                |                                                                                                                                                                                    | 2010100                 | 00 30C C1                  | 291000       | 14 076 00                |
| Computer Stationery & Consumables               | 74 373 00     | 10,703,00                      | 2 446./9             | 1,508,46                                                                  | Venicle Kunning & Maint, EXp.  Telephone Evn                                                                                                                                       | 148,080.00              | 65,155.00                  | 14,808.00    | 53,309.00                |
| Diesel for Generator                            | 101,641.00    | 44,722.00                      | 10,164.00            | 36,591.00                                                                 | Travelling Exp.                                                                                                                                                                    | 1,011,597.00            | 445,102.00                 | 101,160.00   | 364,175.00               |
| Electricity Bills Exp.                          | 807,759.00    | 355,414.00                     | 80,776.00            | 290,793.00                                                                | Water Charges                                                                                                                                                                      | 23,954.00               | 10,541.00                  | 2,395.00     | 8,623.00                 |
| Faculty Development Programme Exp               | 25,000.00     | 11,000.00                      | 2,500.00             | 00'000'6                                                                  | Xerox Exp.                                                                                                                                                                         | 4,955.00                | 2,179.00                   | 496.00       | 1,784.00                 |
| Function & Festival Exp.                        | 330,817.00    | 145,559.00                     | 33,082.00            | 119,094.00                                                                | University Share & Fee                                                                                                                                                             | 125,658.00              | 55,289.00                  | 12,566.00    | 265,537,00               |
| Gardening & Plantation Exp                      | 119,013.00    | 52,366.00                      | 11,901.00            | 42,845.00                                                                 | Laboratary Exp.                                                                                                                                                                    | 1,015,491.00            | 00 CST 91                  | 0.04500      | 15.366.00                |
| Guest Enterainment Exps.                        | 43,285.00     | 19,044.00                      | 4,329.00             | 15,583.00                                                                 | College Promotion Expenses                                                                                                                                                         | 04.7504.00<br>04.777.00 | 00.595.14                  | 9.408.00     | 33,868.00                |
| Insurance on Fixed Assest                       | 55,311.00     | 55,311.00                      |                      |                                                                           | Student Training and Placement Expenses                                                                                                                                            | 90.426.00               | 39,787,00                  | 9,043.00     | 32,553.00                |
| Internet & Web Exp.                             | 1,537,771.00  | 676,619.00                     | 153,777.00           | 00.885,556                                                                | Sym and Sports expenses                                                                                                                                                            | 292,318.00              | 128,620.00                 | 29,232.00    | 105,234.00               |
| Library Journals & Subscription                 | 53,/40.00     | 23,646.00                      | 5,3/4.00             | 23,246,00                                                                 | Velifice Fellor & Diesel Experies                                                                                                                                                  | 578,720.00              | 00,789,452                 | 57,872.00    | 208,339.00               |
| Membership & Subscription                       | 734 935 00    | 103 370.00                     | 23.494.00            | 84,577.00                                                                 | Students Activities & Welfare Exp                                                                                                                                                  | 319,581.00              | 140,616.00                 | 31,958.00    | 115,049.00               |
| Miscellaneous Umice Exp.                        | 19.674.00     | 8,657.00                       | 1,967.00             | 7,083.00                                                                  |                                                                                                                                                                                    |                         |                            |              |                          |
| Postage & Courte Days.                          | 87,074.00     | 38,313.00                      | 8,707.00             | 31,347.00                                                                 |                                                                                                                                                                                    |                         |                            |              |                          |
| Professional Fees & Consultancy Expenses        | 1,594,610.00  | 701,628.00                     | 159,461.00           | 574,060.00                                                                |                                                                                                                                                                                    |                         | The second second          | がある からから     |                          |
| Professional Fees & Consultancy Expenses        |               |                                | 00000                | 00 000 000                                                                | Total De                                                                                                                                                                           | 18,611,421.94           | 7,329,693.89               | 1,653,273.79 | 7,975,180.46             |
| (Architechts)                                   | 616,700.00    | 271,348.00                     | 61,6/0.00            | 77777                                                                     | 1000175                                                                                                                                                                            |                         | 1                          |              |                          |
| Professional Fees & Consultancy Expenses. (EPF) | 00:000'72     | 11,880.00                      | 2,700.00             | 9,720.00                                                                  |                                                                                                                                                                                    |                         | -3-                        |              |                          |
| Professional Fees & Consultancy Exp. (GST       |               | 00 300                         | 2 540 00             | 12 744 00                                                                 |                                                                                                                                                                                    |                         | トイン                        |              |                          |
| Consultant)                                     | 35,400.00     | 15,5/6.00                      | on:orcic             | 2.023,405.00                                                              | Manage or                                                                                                                                                                          |                         | 4                          |              |                          |
| Student Training Exps. (Aditya Birla)           | 2,023,405.00  | CON OCC DO                     | 137.490.00           | 494,964.00                                                                | ( ) ( ) ( ) ( ) ( ) ( )                                                                                                                                                            |                         | GIVINION                   | IV           |                          |
| Repair & Maint. Exp. (Cleaning & Labour)        | 1,3/4,899.00  | 1 994 00                       | 453.00               | 1,631.00                                                                  | 12/2/                                                                                                                                                                              |                         | STORING TO                 | į į          |                          |
| Repair & Maint. Exp. (Computers)                | 4,531,00      | 104 951 00                     | 23,853.00            | 85,869.00                                                                 | ar                                                                                                                                                                                 | Indies                  | Indies College of Pharmacy | Pharma       | *                        |
| Repair & Maint. Exp. (Bectricals)               | 740 295 00    | 57 484.00                      | 11,929.00            | 42,943.00                                                                 |                                                                                                                                                                                    |                         |                            | 444 N        | <b>S</b>                 |
| Repair & Maint. Exp. (Plumbing & Hardware)      | 119,265,00    | 122,917.00                     | 27,936.00            | 100,569.00                                                                | ומי                                                                                                                                                                                | Tathay                  | Tathawade, Pune - 411 000  | 5 0          |                          |
| Repair & Maint. Exp. (Other Assets)             | 20.000.00     | 17,203.00                      | 3,910.00             | 14,076.00                                                                 | 101                                                                                                                                                                                |                         |                            |              |                          |
| Repair & Maint, Exp. (Building)                 | 2 093 598 00  | 921,183.00                     | 209,360.00           | 7                                                                         | ,                                                                                                                                                                                  |                         |                            |              |                          |
| Security Expenses                               | 39 905 00     | 17,557.00                      | 3,991.00             |                                                                           | "                                                                                                                                                                                  |                         |                            |              |                          |
| Staff Insufance Exp.                            | 1 787 338.00  | 566,428.00                     | 128,734.00           | 4                                                                         | Core Core                                                                                                                                                                          |                         |                            |              |                          |
| Software AMC Charges                            | 108,866.00    | 47,900.00                      | 10,887.00            | 39,132.00                                                                 | 0                                                                                                                                                                                  |                         |                            |              |                          |
| Staff Welfare Exp.                              | 223,976.00    | 98,549.00                      | 22,398.00            |                                                                           | Pune                                                                                                                                                                               |                         |                            |              |                          |
| Students Workshop & Seminar 1949.               | 109,000.00    | 47,960.00                      | 10,900.00            |                                                                           | Pur                                                                                                                                                                                |                         |                            |              |                          |
| Stadelis Caled Description                      | 10000         | C 663 571 89                   | 1,274,608.79         | 6,611,990.46                                                              | *                                                                                                                                                                                  |                         |                            |              |                          |
|                                                 | 14,824,719.34 | a contract                     |                      |                                                                           | )                                                                                                                                                                                  |                         |                            |              |                          |
|                                                 |               | CONTROL OF THE PERSON NAMED IN |                      |                                                                           |                                                                                                                                                                                    |                         |                            |              |                          |