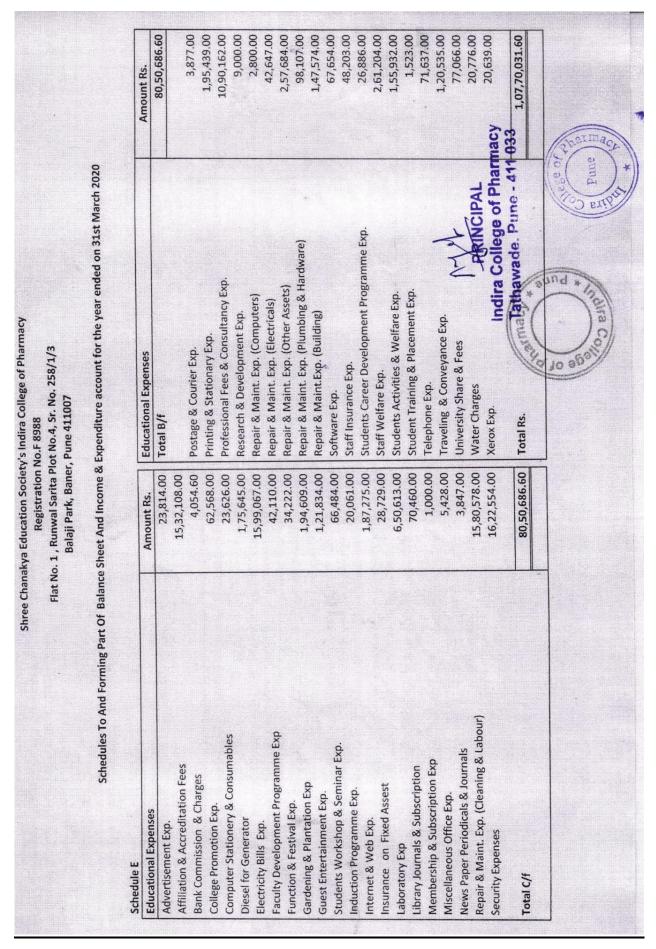

# 4.4 MAINTENANCE OF CAMPUS INFRASTRUCTURE

4.4.1

Percentage of expenditure incurred on maintenance of infrastructure (physical and academic support facilities) excluding salary component during the last five years (INR in Lakhs)