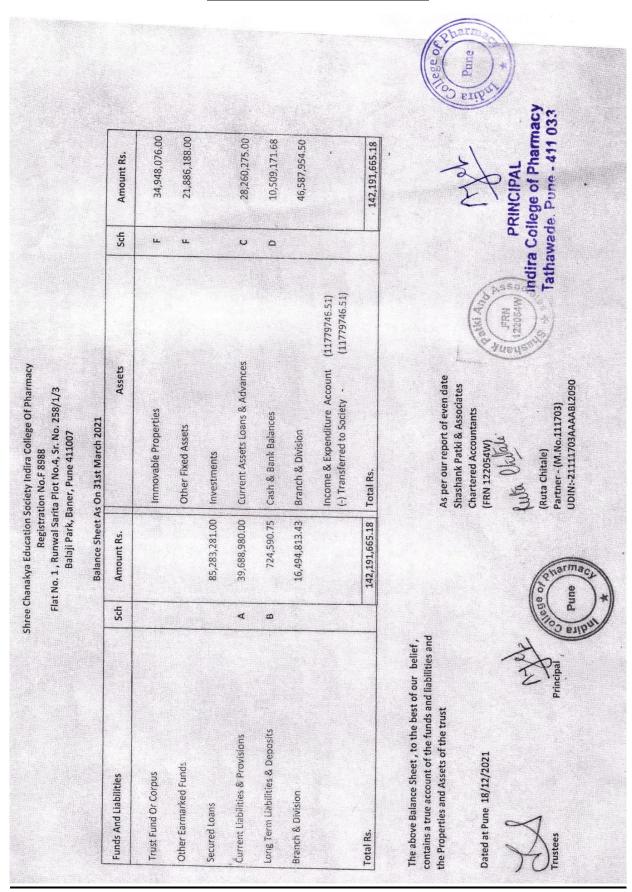

## Balance sheet 2021-2022

| Shr                                                                                                                                                                                               | ree Cha        | anakya Education Sc<br>Registrati<br>No. 1 , Runwal Sarit<br>Balaji Park, Ba | Shree Chanakya Education Society Indira College Of Pharmacy<br>Registration No.F 8988<br>Flat No. 1, Runwal Sarita Plot No.4, Sr. No. 258/1/3<br>Balaji Park, Baner, Pune 411007 |                                                                                |                  |
|---------------------------------------------------------------------------------------------------------------------------------------------------------------------------------------------------|----------------|------------------------------------------------------------------------------|----------------------------------------------------------------------------------------------------------------------------------------------------------------------------------|--------------------------------------------------------------------------------|------------------|
|                                                                                                                                                                                                   |                | Balance Sheet As                                                             | Balance Sheet As On 31st March 2022                                                                                                                                              |                                                                                |                  |
| Funds And Liabilities                                                                                                                                                                             | Sch            | Amount Rs.                                                                   | Assets                                                                                                                                                                           | Sch                                                                            | Amount Rs.       |
| Trust Fund Or Corpus                                                                                                                                                                              |                |                                                                              | Immovable Properties                                                                                                                                                             | L                                                                              | 40,371,730.00    |
| Other Earmarked Funds                                                                                                                                                                             |                |                                                                              | Other Fixed Assets                                                                                                                                                               | L                                                                              | 23,237,470.00    |
| Secured Loans                                                                                                                                                                                     |                | 91,635,444.00                                                                | Investments                                                                                                                                                                      |                                                                                |                  |
| Current Liabilities & Provisions                                                                                                                                                                  | 4              | 11,732,248.00                                                                | Current Assets Loans & Advances                                                                                                                                                  | U                                                                              | 38,671,041.50    |
| Long Term Liabilities & Deposits                                                                                                                                                                  | æ              | 15,167,015.00                                                                | Cash & Bank Balances                                                                                                                                                             | ۵                                                                              | 7,369,477.36     |
| Branch & Division                                                                                                                                                                                 |                | 25,497,225.49                                                                | Branch & Division                                                                                                                                                                |                                                                                | 34,382,213.63    |
| Income & Expenditure Account 90,58,980.06<br>(-) Transferred to Society - (90,58,980.06)                                                                                                          |                |                                                                              |                                                                                                                                                                                  |                                                                                |                  |
| Total Rs.                                                                                                                                                                                         |                | 144,031,932.49                                                               | Total Rs.                                                                                                                                                                        |                                                                                | 144,031,932.49   |
| The above Balance Sheet, to the best of our belief, contains a true account of the funds and liabilities and the Properties and Assets of the trust  Dated 27/09/2022 at Pune  Trustees  Trustees | LIGITS COLLEGE | Tar Each                                                                     | As per our report of even date Shashank Patki & Associates Chartered Accountants (FRN 122054W)  (RN 122054W)  (Ruta Chitale) Partner - (M.No.111703) UDIN:-22111703AVST011827    | Indira Cottege of Pharmacy Tathawade: Pune - 411 033 Tathawade: Pune - 411 033 | Pharmacy 411 033 |