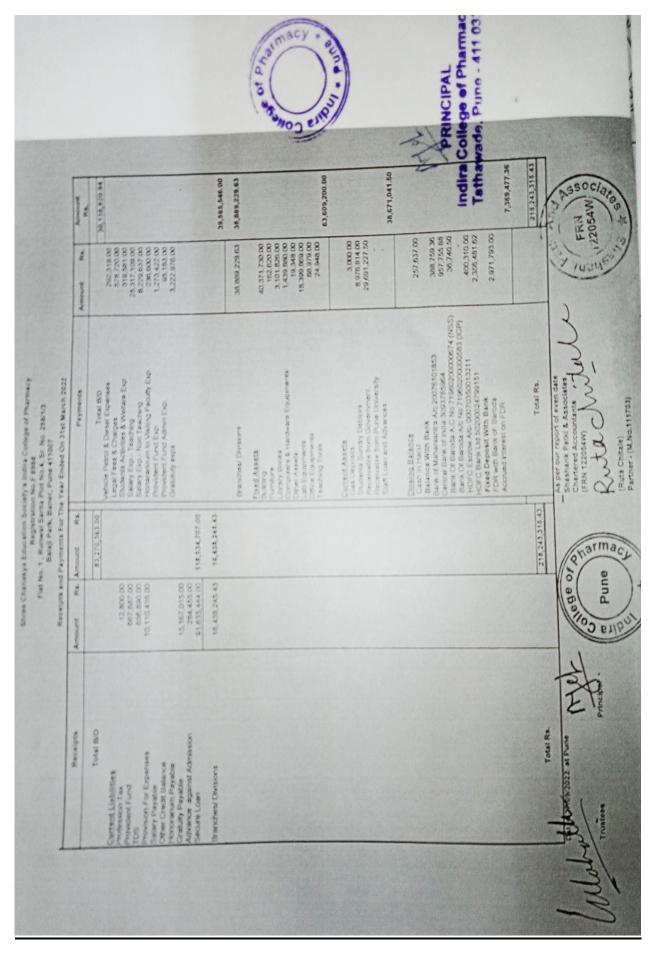

## Balance sheet 2021-2022

| Shr                                                                                                                                                                                               | ree Cha        | anakya Education Sc<br>Registrati<br>No. 1 , Runwal Sarit<br>Balaji Park, Ba | Shree Chanakya Education Society Indira College Of Pharmacy<br>Registration No.F 8988<br>Flat No. 1, Runwal Sarita Plot No.4, Sr. No. 258/1/3<br>Balaji Park, Baner, Pune 411007 |                                                                                |                  |
|---------------------------------------------------------------------------------------------------------------------------------------------------------------------------------------------------|----------------|------------------------------------------------------------------------------|----------------------------------------------------------------------------------------------------------------------------------------------------------------------------------|--------------------------------------------------------------------------------|------------------|
|                                                                                                                                                                                                   |                | Balance Sheet As                                                             | Balance Sheet As On 31st March 2022                                                                                                                                              |                                                                                |                  |
| Funds And Liabilities                                                                                                                                                                             | Sch            | Amount Rs.                                                                   | Assets                                                                                                                                                                           | Sch                                                                            | Amount Rs.       |
| Trust Fund Or Corpus                                                                                                                                                                              |                |                                                                              | Immovable Properties                                                                                                                                                             | L                                                                              | 40,371,730.00    |
| Other Earmarked Funds                                                                                                                                                                             |                |                                                                              | Other Fixed Assets                                                                                                                                                               | L                                                                              | 23,237,470.00    |
| Secured Loans                                                                                                                                                                                     |                | 91,635,444.00                                                                | Investments                                                                                                                                                                      |                                                                                |                  |
| Current Liabilities & Provisions                                                                                                                                                                  | 4              | 11,732,248.00                                                                | Current Assets Loans & Advances                                                                                                                                                  | U                                                                              | 38,671,041.50    |
| Long Term Liabilities & Deposits                                                                                                                                                                  | æ              | 15,167,015.00                                                                | Cash & Bank Balances                                                                                                                                                             | ۵                                                                              | 7,369,477.36     |
| Branch & Division                                                                                                                                                                                 |                | 25,497,225.49                                                                | Branch & Division                                                                                                                                                                |                                                                                | 34,382,213.63    |
| Income & Expenditure Account 90,58,980.06<br>(-) Transferred to Society - (90,58,980.06)                                                                                                          |                |                                                                              |                                                                                                                                                                                  |                                                                                |                  |
| Total Rs.                                                                                                                                                                                         |                | 144,031,932.49                                                               | Total Rs.                                                                                                                                                                        |                                                                                | 144,031,932.49   |
| The above Balance Sheet, to the best of our belief, contains a true account of the funds and liabilities and the Properties and Assets of the trust  Dated 27/09/2022 at Pune  Trustees  Trustees | LIGITS COLLEGE | Tar Each                                                                     | As per our report of even date Shashank Patki & Associates Chartered Accountants (FRN 122054W)  (RN 122054W)  (Ruta Chitale) Partner - (M.No.111703) UDIN:-22111703AVST011827    | Indira Cottege of Pharmacy Tathawade: Pune - 411 033 Tathawade: Pune - 411 033 | Pharmacy 411 033 |