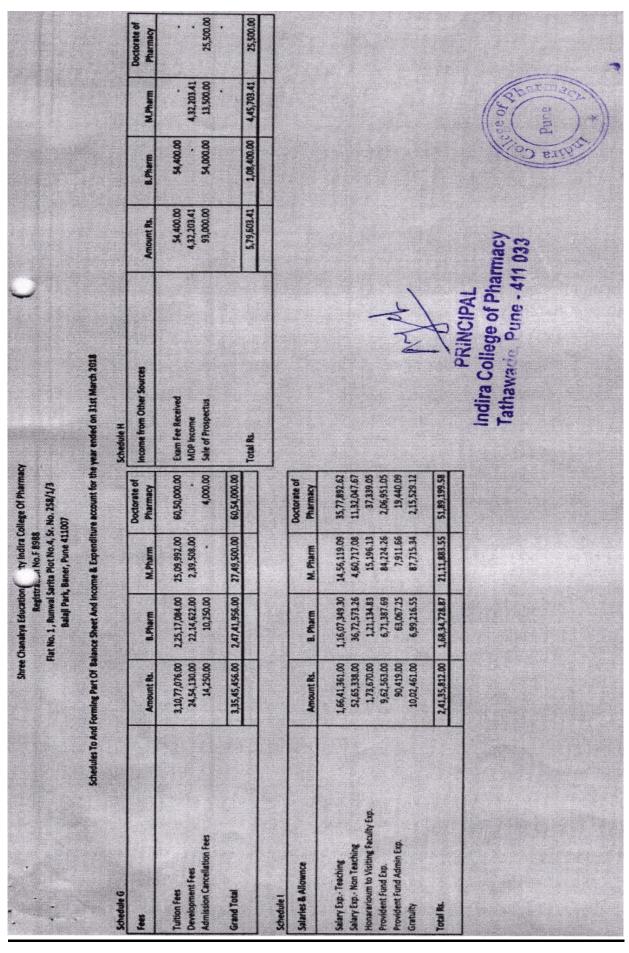

| 1.12.59.587.30                                        | 79,04,987,14                                                                           | 9,70,338.89                                                   | 23,84,261.27         |                                                                  |                            |              |              | <b>%</b>     |
|                                            |                                                       |                                                                                        |                                                               |                      |                                                                  |                            |              |              |              |







| 1                      |                 |                  |                 |                 |             |                                 |                                                                      |              |          |                                       |                  |                  |
|------------------------|-----------------|------------------|-----------------|-----------------|-------------|---------------------------------|----------------------------------------------------------------------|--------------|----------|---------------------------------------|------------------|------------------|
| Name of the Assets     | Rate of<br>Dep. | Gross block      |                 |                 |             |                                 |