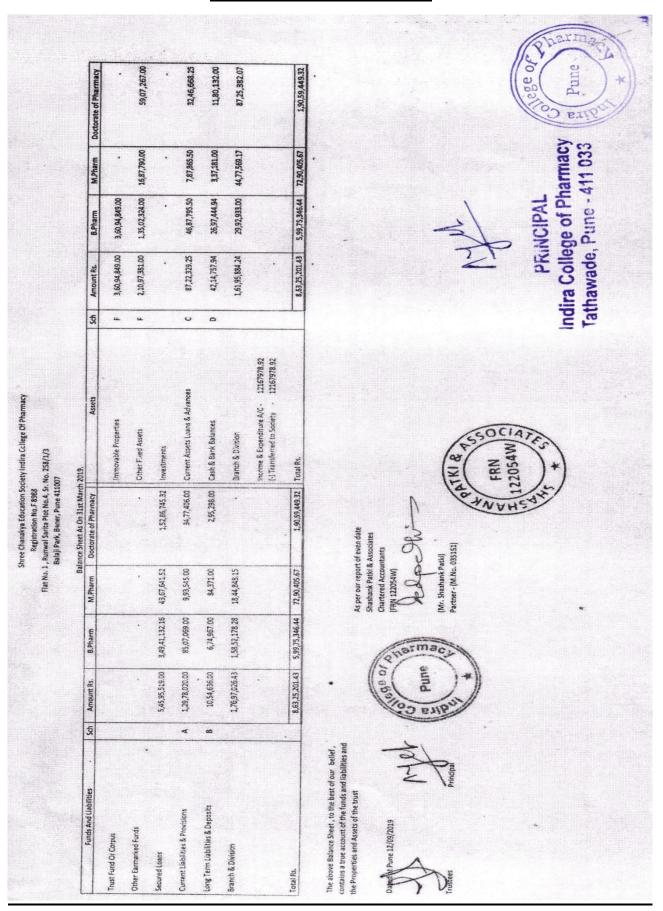

## Balance sheet 2021-2022

| Shr                                                                                                                                                                                               | ree Cha        | anakya Education Sc<br>Registrati<br>No. 1 , Runwal Sarit<br>Balaji Park, Ba | Shree Chanakya Education Society Indira College Of Pharmacy<br>Registration No.F 8988<br>Flat No. 1, Runwal Sarita Plot No.4, Sr. No. 258/1/3<br>Balaji Park, Baner, Pune 411007 |                                                                                |                  |
|---------------------------------------------------------------------------------------------------------------------------------------------------------------------------------------------------|----------------|------------------------------------------------------------------------------|----------------------------------------------------------------------------------------------------------------------------------------------------------------------------------|--------------------------------------------------------------------------------|------------------|
|                                                                                                                                                                                                   |                | Balance Sheet As                                                             | Balance Sheet As On 31st March 2022                                                                                                                                              |                                                                                |                  |
| Funds And Liabilities                                                                                                                                                                             | Sch            | Amount Rs.                                                                   | Assets                                                                                                                                                                           | Sch                                                                            | Amount Rs.       |
| Trust Fund Or Corpus                                                                                                                                                                              |                |                                                                              | Immovable Properties                                                                                                                                                             | L                                                                              | 40,371,730.00    |
| Other Earmarked Funds                                                                                                                                                                             |                |                                                                              | Other Fixed Assets                                                                                                                                                               | L                                                                              | 23,237,470.00    |
| Secured Loans                                                                                                                                                                                     |                | 91,635,444.00                                                                | Investments                                                                                                                                                                      |                                                                                |                  |
| Current Liabilities & Provisions                                                                                                                                                                  | 4              | 11,732,248.00                                                                | Current Assets Loans & Advances                                                                                                                                                  | U                                                                              | 38,671,041.50    |
| Long Term Liabilities & Deposits                                                                                                                                                                  | æ              | 15,167,015.00                                                                | Cash & Bank Balances                                                                                                                                                             | ۵                                                                              | 7,369,477.36     |
| Branch & Division                                                                                                                                                                                 |                | 25,497,225.49                                                                | Branch & Division                                                                                                                                                                |                                                                                | 34,382,213.63    |
| Income & Expenditure Account 90,58,980.06<br>(-) Transferred to Society - (90,58,980.06)                                                                                                          |                |                                                                              |                                                                                                                                                                                  |                                                                                |                  |
| Total Rs.                                                                                                                                                                                         |                | 144,031,932.49                                                               | Total Rs.                                                                                                                                                                        |                                                                                | 144,031,932.49   |
| The above Balance Sheet, to the best of our belief, contains a true account of the funds and liabilities and the Properties and Assets of the trust  Dated 27/09/2022 at Pune  Trustees  Trustees | LIGITS COLLEGE | Tar Each                                                                     | As per our report of even date Shashank Patki & Associates Chartered Accountants (FRN 122054W)  (RN 122054W)  (Ruta Chitale) Partner - (M.No.111703) UDIN:-22111703AVST011827    | Indira Cottege of Pharmacy Tathawade: Pune - 411 033 Tathawade: Pune - 411 033 | Pharmacy 411 033 |