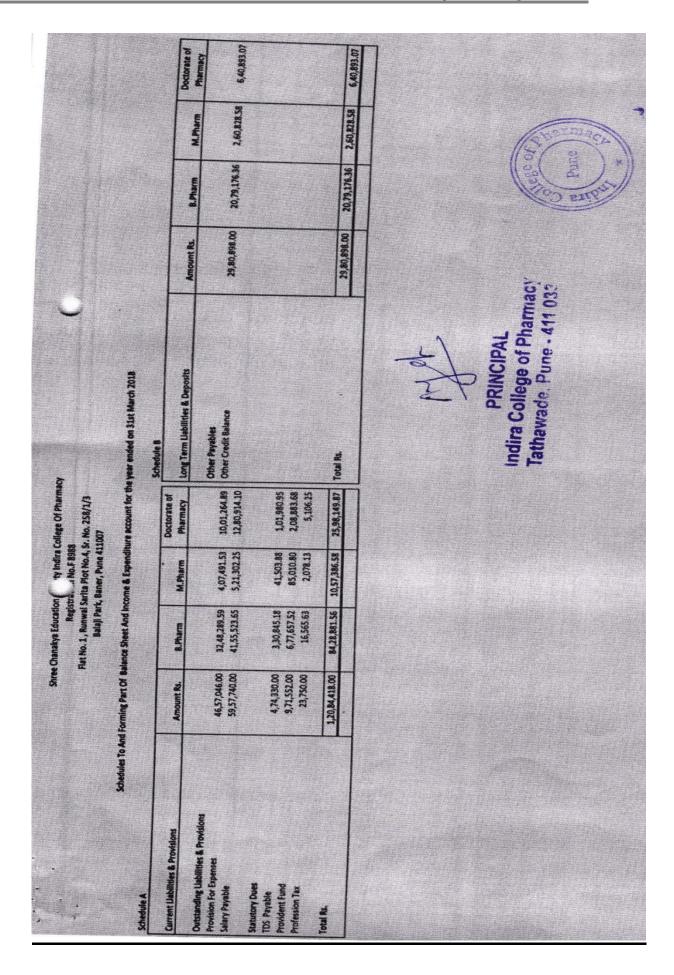

| 3,56,46,115.30                                                                                                                                                         |                                                                                                                               |                                                                                        | As per our report of even date Shashark Patid & Associates Chartered Accountants (FRN 122054W) (Mr. Shashank Patid) Partner - (M.No. 035151) |                | PRINCIPAL Indira College of Pharmacy Tathawade, Pune - 411 033 | PAL<br>if Pharmis<br>ie - 411 0 | aco.         | A Parison |







|                                                                                | 2                          | Flat No. 1, Runwal Sartra Plot No. 4, Sr. No. 258/1/3<br>Baiajj Park, Baner, Pune 411007 | Balaji Park, Baner, Pune 411007 | 0.0                      |                                                                                                                                  |                                         |              |                        |                       |
|--------------------------------------------------------------------------------|----------------------------|------------------------------------------------------------------------------------------|---------------------------------|--------------------------|--------------------------------