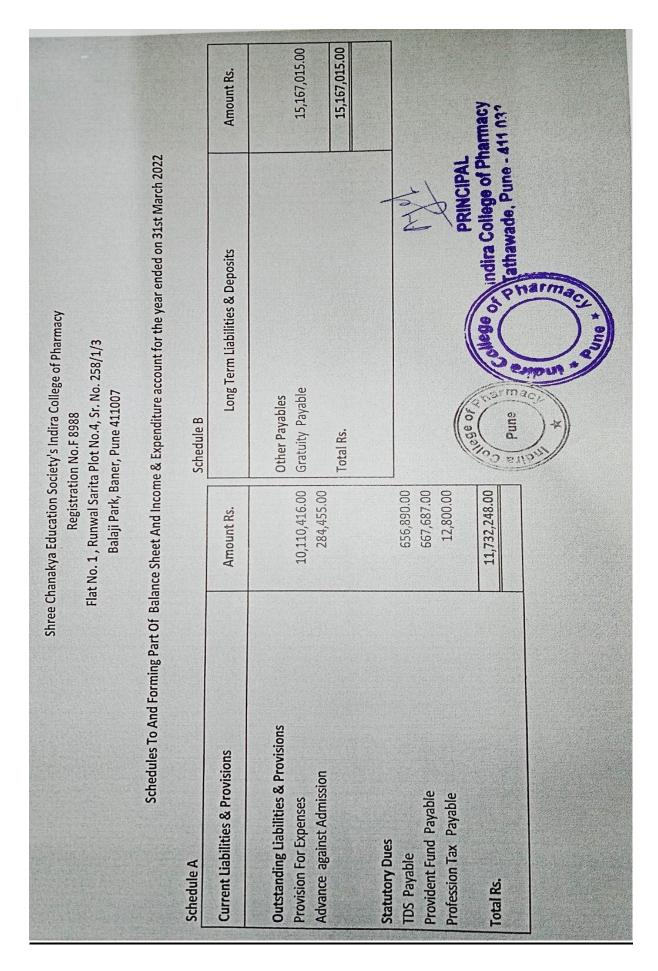

## Balance sheet 2021-2022

| Shr                                                                                                                                                                                               | ree Cha        | anakya Education Sc<br>Registrati<br>No. 1 , Runwal Sarit<br>Balaji Park, Ba | Shree Chanakya Education Society Indira College Of Pharmacy<br>Registration No.F 8988<br>Flat No. 1, Runwal Sarita Plot No.4, Sr. No. 258/1/3<br>Balaji Park, Baner, Pune 411007 |                                                                                |                  |
|---------------------------------------------------------------------------------------------------------------------------------------------------------------------------------------------------|----------------|------------------------------------------------------------------------------|----------------------------------------------------------------------------------------------------------------------------------------------------------------------------------|--------------------------------------------------------------------------------|------------------|
|                                                                                                                                                                                                   |                | Balance Sheet As                                                             | Balance Sheet As On 31st March 2022                                                                                                                                              |                                                                                |                  |
| Funds And Liabilities                                                                                                                                                                             | Sch            | Amount Rs.                                                                   | Assets                                                                                                                                                                           | Sch                                                                            | Amount Rs.       |
| Trust Fund Or Corpus                                                                                                                                                                              |                |                                                                              | Immovable Properties                                                                                                                                                             | L                                                                              | 40,371,730.00    |
| Other Earmarked Funds                                                                                                                                                                             |                |                                                                              | Other Fixed Assets                                                                                                                                                               | L                                                                              | 23,237,470.00    |
| Secured Loans                                                                                                                                                                                     |                | 91,635,444.00                                                                | Investments                                                                                                                                                                      |                                                                                |                  |
| Current Liabilities & Provisions                                                                                                                                                                  | 4              | 11,732,248.00                                                                | Current Assets Loans & Advances                                                                                                                                                  | U                                                                              | 38,671,041.50    |
| Long Term Liabilities & Deposits                                                                                                                                                                  | æ              | 15,167,015.00                                                                | Cash & Bank Balances                                                                                                                                                             | ۵                                                                              | 7,369,477.36     |
| Branch & Division                                                                                                                                                                                 |                | 25,497,225.49                                                                | Branch & Division                                                                                                                                                                |                                                                                | 34,382,213.63    |
| Income & Expenditure Account 90,58,980.06<br>(-) Transferred to Society - (90,58,980.06)                                                                                                          |                |                                                                              |                                                                                                                                                                                  |                                                                                |                  |
| Total Rs.                                                                                                                                                                                         |                | 144,031,932.49                                                               | Total Rs.                                                                                                                                                                        |                                                                                | 144,031,932.49   |
| The above Balance Sheet, to the best of our belief, contains a true account of the funds and liabilities and the Properties and Assets of the trust  Dated 27/09/2022 at Pune  Trustees  Trustees | LIGITS COLLEGE | Tar Each                                                                     | As per our report of even date Shashank Patki & Associates Chartered Accountants (FRN 122054W)  (RN 122054W)  (Ruta Chitale) Partner - (M.No.111703) UDIN:-22111703AVST011827    | Indira Cottege of Pharmacy Tathawade: Pune - 411 033 Tathawade: Pune - 411 033 | Pharmacy 411 033 |