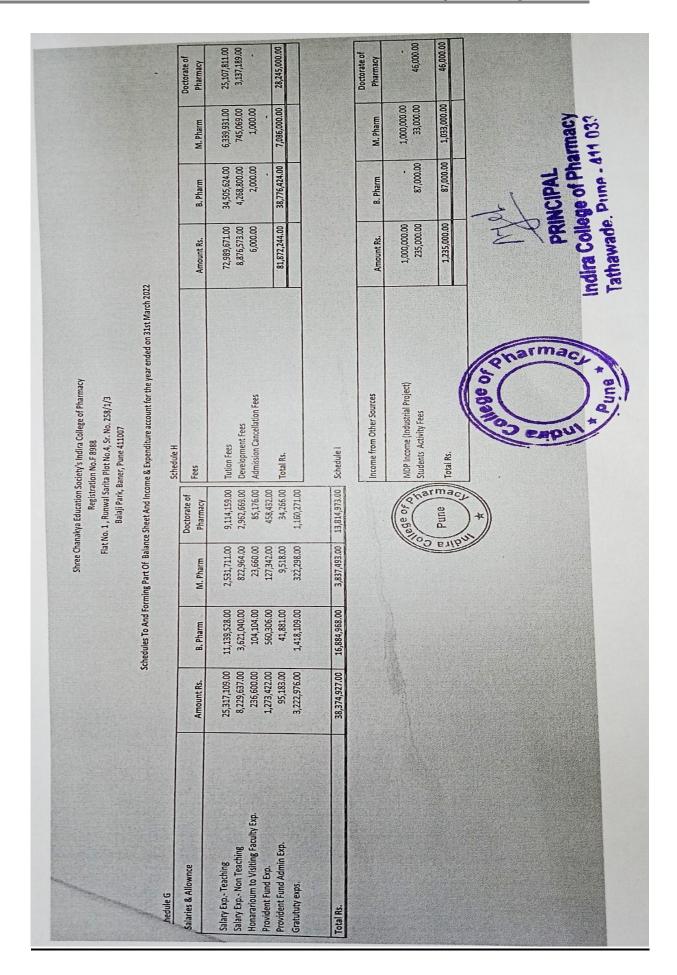

## Balance sheet 2021-2022

| Shr                                                                                                                                                                                               | ree Cha        | anakya Education Sc<br>Registrati<br>No. 1 , Runwal Sarit<br>Balaji Park, Ba | Shree Chanakya Education Society Indira College Of Pharmacy<br>Registration No.F 8988<br>Flat No. 1, Runwal Sarita Plot No.4, Sr. No. 258/1/3<br>Balaji Park, Baner, Pune 411007 |                                                                                |                  |
|---------------------------------------------------------------------------------------------------------------------------------------------------------------------------------------------------|----------------|------------------------------------------------------------------------------|----------------------------------------------------------------------------------------------------------------------------------------------------------------------------------|--------------------------------------------------------------------------------|------------------|
|                                                                                                                                                                                                   |                | Balance Sheet As                                                             | Balance Sheet As On 31st March 2022                                                                                                                                              |                                                                                |                  |
| Funds And Liabilities                                                                                                                                                                             | Sch            | Amount Rs.                                                                   | Assets                                                                                                                                                                           | Sch                                                                            | Amount Rs.       |
| Trust Fund Or Corpus                                                                                                                                                                              |                |                                                                              | Immovable Properties                                                                                                                                                             | L                                                                              | 40,371,730.00    |
| Other Earmarked Funds                                                                                                                                                                             |                |                                                                              | Other Fixed Assets                                                                                                                                                               | L                                                                              | 23,237,470.00    |
| Secured Loans                                                                                                                                                                                     |                | 91,635,444.00                                                                | Investments                                                                                                                                                                      |                                                                                |                  |
| Current Liabilities & Provisions                                                                                                                                                                  | 4              | 11,732,248.00                                                                | Current Assets Loans & Advances                                                                                                                                                  | U                                                                              | 38,671,041.50    |
| Long Term Liabilities & Deposits                                                                                                                                                                  | æ              | 15,167,015.00                                                                | Cash & Bank Balances                                                                                                                                                             | ۵                                                                              | 7,369,477.36     |
| Branch & Division                                                                                                                                                                                 |                | 25,497,225.49                                                                | Branch & Division                                                                                                                                                                |                                                                                | 34,382,213.63    |
| Income & Expenditure Account 90,58,980.06<br>(-) Transferred to Society - (90,58,980.06)                                                                                                          |                |                                                                              |                                                                                                                                                                                  |                                                                                |                  |
| Total Rs.                                                                                                                                                                                         |                | 144,031,932.49                                                               | Total Rs.                                                                                                                                                                        |                                                                                | 144,031,932.49   |
| The above Balance Sheet, to the best of our belief, contains a true account of the funds and liabilities and the Properties and Assets of the trust  Dated 27/09/2022 at Pune  Trustees  Trustees | LIGITS COLLEGE | Tar Each                                                                     | As per our report of even date Shashank Patki & Associates Chartered Accountants (FRN 122054W)  (RN 122054W)  (Ruta Chitale) Partner - (M.No.111703) UDIN:-22111703AVST011827    | Indira Cottege of Pharmacy Tathawade: Pune - 411 033 Tathawade: Pune - 411 033 | Pharmacy 411 033 |