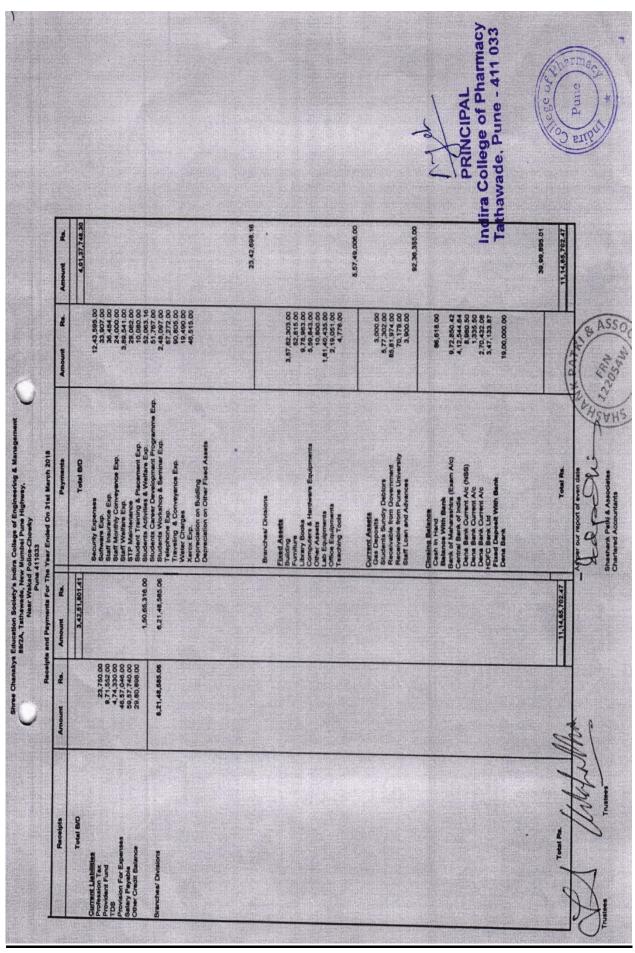

| Interest on Fixed Deposits                                                                                                                                                                                                                                                                                                                                                                                                                                                                                                                                           | Total C/D      |







# SHREE CHANAKYA EDUCATION SOCIETY'S INDIRA COLLEGE OF PHARMACY

Notes to and forming a part of accounts for the year ended 31st March 2018

# 1. Institute details :-

**Indira College of Pharmacy** ('Institute') is a constituent unit of Shree Chanakya Education Society, a Public Charitable Trust duly registered under The Maharashtra Public Trusts Act, 1950. The Institute is engaged in imparting education on charitable basis.

# 2. Significant Accounting Policies:-

#### i. General:-

The accounting policies not specifically referred to herein below are consistent with the generally accepted accounting principles

# ii. Basis for preparation of financial statements :-

The financial statements have been prepared as per historical cost convention and in accordance with the generally acc