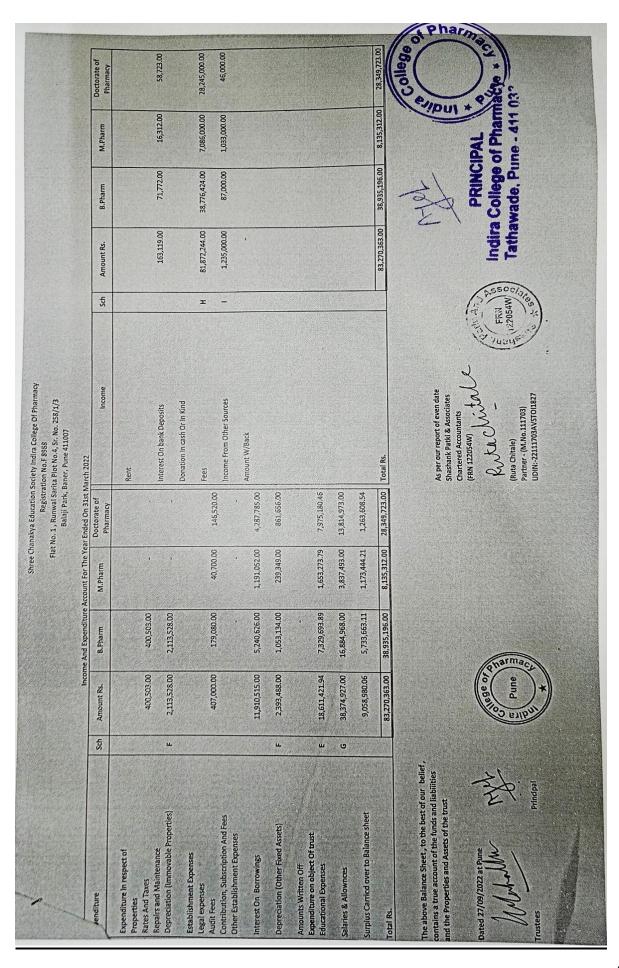

## Balance sheet 2021-2022

| Shr                                                                                                                                                                                               | ree Cha        | anakya Education Sc<br>Registrati<br>No. 1 , Runwal Sarit<br>Balaji Park, Ba | Shree Chanakya Education Society Indira College Of Pharmacy<br>Registration No.F 8988<br>Flat No. 1, Runwal Sarita Plot No.4, Sr. No. 258/1/3<br>Balaji Park, Baner, Pune 411007 |                                                                                |                  |
|---------------------------------------------------------------------------------------------------------------------------------------------------------------------------------------------------|----------------|------------------------------------------------------------------------------|----------------------------------------------------------------------------------------------------------------------------------------------------------------------------------|--------------------------------------------------------------------------------|------------------|
|                                                                                                                                                                                                   |                | Balance Sheet As                                                             | Balance Sheet As On 31st March 2022                                                                                                                                              |                                                                                |                  |
| Funds And Liabilities                                                                                                                                                                             | Sch            | Amount Rs.                                                                   | Assets                                                                                                                                                                           | Sch                                                                            | Amount Rs.       |
| Trust Fund Or Corpus                                                                                                                                                                              |                |                                                                              | Immovable Properties                                                                                                                                                             | L                                                                              | 40,371,730.00    |
| Other Earmarked Funds                                                                                                                                                                             |                |                                                                              | Other Fixed Assets                                                                                                                                                               | L                                                                              | 23,237,470.00    |
| Secured Loans                                                                                                                                                                                     |                | 91,635,444.00                                                                | Investments                                                                                                                                                                      |                                                                                |                  |
| Current Liabilities & Provisions                                                                                                                                                                  | 4              | 11,732,248.00                                                                | Current Assets Loans & Advances                                                                                                                                                  | U                                                                              | 38,671,041.50    |
| Long Term Liabilities & Deposits                                                                                                                                                                  | æ              | 15,167,015.00                                                                | Cash & Bank Balances                                                                                                                                                             | ۵                                                                              | 7,369,477.36     |
| Branch & Division                                                                                                                                                                                 |                | 25,497,225.49                                                                | Branch & Division                                                                                                                                                                |                                                                                | 34,382,213.63    |
| Income & Expenditure Account 90,58,980.06<br>(-) Transferred to Society - (90,58,980.06)                                                                                                          |                |                                                                              |                                                                                                                                                                                  |                                                                                |                  |
| Total Rs.                                                                                                                                                                                         |                | 144,031,932.49                                                               | Total Rs.                                                                                                                                                                        |                                                                                | 144,031,932.49   |
| The above Balance Sheet, to the best of our belief, contains a true account of the funds and liabilities and the Properties and Assets of the trust  Dated 27/09/2022 at Pune  Trustees  Trustees | LIGITS COLLEGE | Tar Each                                                                     | As per our report of even date Shashank Patki & Associates Chartered Accountants (FRN 122054W)  (RN 122054W)  (Ruta Chitale) Partner - (M.No.111703) UDIN:-22111703AVST011827    | Indira Cottege of Pharmacy Tathawade: Pune - 411 033 Tathawade: Pune - 411 033 | Pharmacy 411 033 |