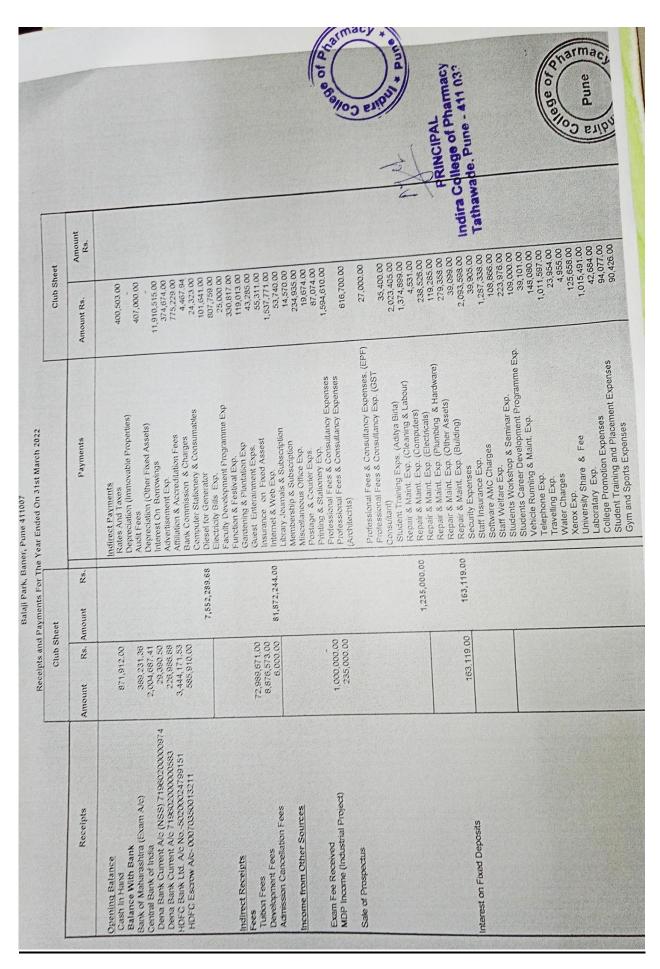

## **Budget 2021-2022**

Budget 2021 -2022 for Percentage of expenditure incurred on maintenance of infrastructure (physical and academic support facilities) excluding salary component

| Type     | Particular                                    | Budgted 21-22 | Actual 21-22 |
|----------|-----------------------------------------------|---------------|--------------|
| physical | D G Set Regular Maintenace                    | 16679.00      | 16193.00     |
| physical | Diesel for Generator                          | 104691.00     | 101641.00    |
| physical | Electricity Bills Exp.                        | 831992.00     | 807759.00    |
| physical | Gardening & Plantation Exp.                   | 122584.00     | 119013.00    |
| physical | Refilling of Fire Extinguisher                | 5264.00       | 5110.00      |
| physical | Repairs and Maintenace (Cleaning Material)    | 70943.00      | 68876.00     |
| physical | Repairs & Maintenance Exp. (Cleaing & Labor)  | 1120507.00    | 1087870.00   |
| physical | Repairs & Maintenance ( Peon )                | 224698.00     | 218153.00    |
| physical | Security Expenses                             | 2156406.00    | 2093598.00   |
| physical | STP Maintenance                               | 15963.00      | 15498.00     |
| physical | Telephone Exp                                 | 152523.00     | 148080.00    |
| physical | Water Charges                                 | 24673.00      | 23954.00     |
| physical | D G Set - AMC                                 | 55100.00      | 53495.00     |
| physical | EPABX - AMC                                   | 12033.00      | 11682.00     |
| physical | Lift AMC                                      | 19940.00      | 19359.00     |
| physical | Water Purifier & Cooler - Amc                 | 6120.00       | 5941.00      |
| academic | Computer Stationery & Consumables             | 25053.00      | 24323.00     |
| academic | Internet & Web Exp.                           | 446098.00     | 433104.00    |
| academic | Networking Exp                                | 3647.00       | 3540.00      |
| academic | Repairs & Maintenance IT Exp                  | 4667.00       | 4531.00      |
| academic | Software Expenses                             | 1325959.00    | 1287338.00   |
| academic | Web Server Exp                                | 1134161.00    | 1101127.00   |
| academic | Printing & Stationery Exp.                    | 89687.00      | 87074.00     |
| academic | Advertisement Exp.                            | 385915.00     | 374674.00    |
| academic | Bank Commission & Charges                     | 4602.00       | 4467.94      |
| academic | Consultancy Exp                               | 61800.00      | 60000.00     |
| academic | Guest Entertainment Expenses                  | 44584.00      | 43285.00     |
| physical | Insurance on Building                         | 56971.00      | 55311.00     |
| academic | Legal Fees & Charges                          | 428388.00     | 415910.00    |
| academic | Miscellaneous Office Exp                      | 241984.00     | 234935.00    |
| academic | Postage & Courier Exp.                        | 20265.00      | 19674.00     |
| academic | Professional Fees & Consultancy Exp           | 2543233.00    | 2469158.00   |
| physical | Repairs & Maintainance (Electrical Material)  | 238634.00     | 231683.00    |
| physical | Repairs & Maintainance (Building)             | 24310.00      | 23601.00     |
| physical | Repairs & Maintainance Exp. (Electricals)     | 7049.00       | 6843.00      |
| physical | Repairs & Maintainance ( Plumbing & Hardware) | 122864.00     | 119285.00    |
| physical | Repairs & Maintenance Exp. (Other Assets)     | 172606.00     | 167578.00    |
| academic | Staff Monthly Conveyance                      | 24720.00      | 24000.00     |

Account Section

| academic | Travelling & Conveyance Exp             | 1017225.00  | 987597.00   |
|----------|-----------------------------------------|-------------|-------------|
| academic | Xerox Exp.                              | 5104.00     | 4955.00     |
| academic | Examination Expenses                    | 11611.00    | 11272.00    |
| academic | Students Activities & Welfare Exp.      | 43548.00    | 42279.00    |
| academic | Affiliation & Accreditation Fees        | 798486.00   | 775229.00   |
| academic | CDP Exp.                                | 112270.00   | 109000.00   |
| academic | Fees Concession Indira (2017-18)        | 316960.00   | 307728.00   |
| academic | Guest Lect. / Workshop / Seminar Exp    | 230696.00   | 223976.00   |
| academic | Laboratory Exp                          | 1045956.00  | 1015491.00  |
| academic | Professional Fees (Aditya Birla Pham D) | 2084108.00  | 2023405.00  |
| academic | University Share & Fees                 | 110454.00   | 107236.00   |
| academic | College Promotion Exp                   | 43965.00    | 42684.00    |
| academic | Function & Festival Exp.                | 340742.00   | 330817.00   |
| academic | Library Journals & Subscription         | 55353.00    | 53740.00    |
| academic | Membership & Subscription Exp.          | 15008.00    | 14570.00    |
| academic | Student Training & Placement Exp        | 70647.00    | 68589.00    |
| physical | Vehicle Petrol and Diesel Expenses      | 301088.00   | 292318.00   |
| physical | Vehicle Repairs & Maintenace Expenses   | 40275.00    | 39101.00    |
| academic | Faculty Development Programme Exp.      | 25750.00    | 25000.00    |
| academic | Hon. to Visiting Faculty                | 243698.00   | 236600.00   |
| academic | Staff Welfare Exp                       | 112132.00   | 108866.00   |
| academic | Meeting Allowance                       | 278100.00   | 270000.00   |
| academic | Audit Fees                              | 419210.00   | 407000.00   |
| physical | Property Tax Exp                        | 412519.00   | 400503.00   |
| academic | Computer Hardware and Peripherals       | 2051994.00  | 1992227.00  |
| academic | Lab Equipment-Non Recurring             | 1195067.00  | 1160259.00  |
| academic | Library Books                           | 499755.00   | 485199.00   |
| physical | Office Equipment                        | 8144.00     | 7906.00     |
|          | Total                                   | 24237178.00 | 23531210.94 |