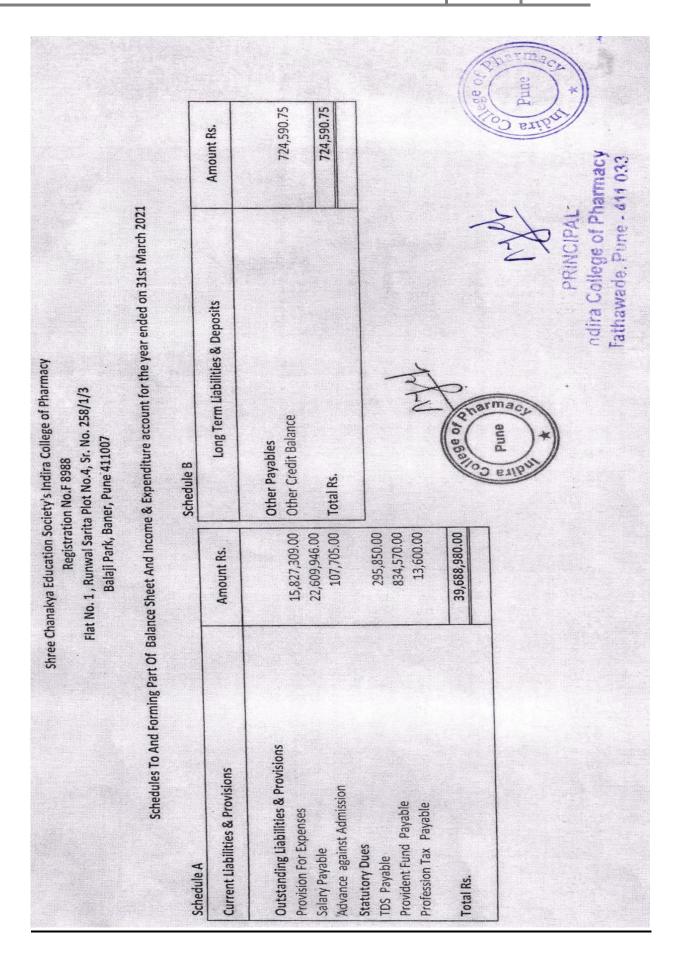

# 4.4 MAINTENANCE OF CAMPUS INFRASTRUCTURE

4.4.1

Percentage of expenditure incurred on maintenance of infrastructure (physical and academic support facilities) excluding salary component during the last five years (INR in Lakhs)