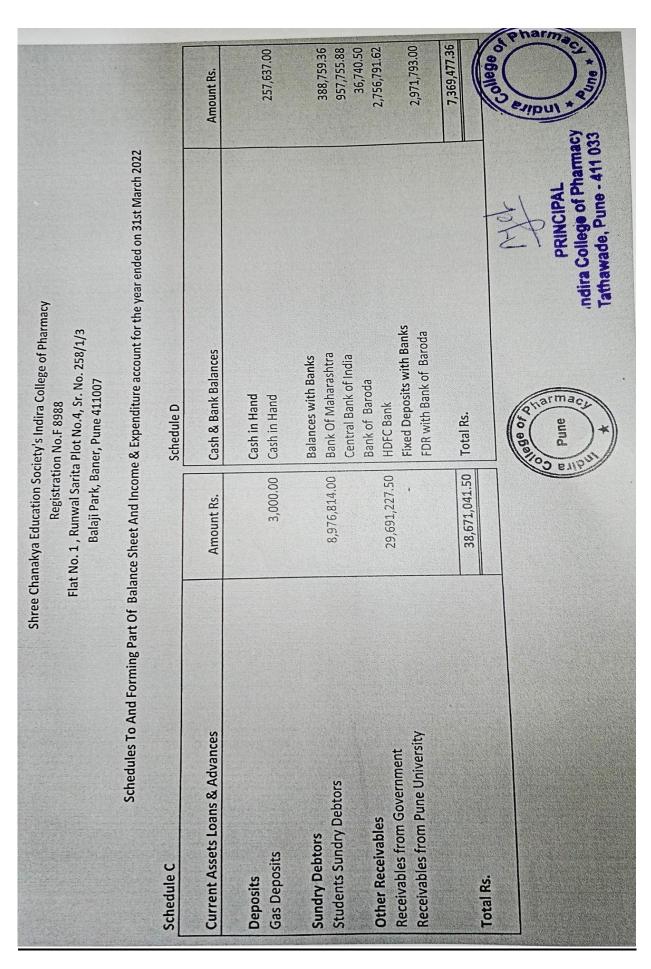

## Balance sheet 2021-2022

| Shr                                                                                                                                                                                               | ree Cha        | anakya Education Sc<br>Registrati<br>No. 1 , Runwal Sarit<br>Balaji Park, Ba | Shree Chanakya Education Society Indira College Of Pharmacy<br>Registration No.F 8988<br>Flat No. 1, Runwal Sarita Plot No.4, Sr. No. 258/1/3<br>Balaji Park, Baner, Pune 411007 |                                                                                |                  |
|---------------------------------------------------------------------------------------------------------------------------------------------------------------------------------------------------|----------------|------------------------------------------------------------------------------|----------------------------------------------------------------------------------------------------------------------------------------------------------------------------------|--------------------------------------------------------------------------------|------------------|
|                                                                                                                                                                                                   |                | Balance Sheet As                                                             | Balance Sheet As On 31st March 2022                                                                                                                                              |                                                                                |                  |
| Funds And Liabilities                                                                                                                                                                             | Sch            | Amount Rs.                                                                   | Assets                                                                                                                                                                           | Sch                                                                            | Amount Rs.       |
| Trust Fund Or Corpus                                                                                                                                                                              |                |                                                                              | Immovable Properties                                                                                                                                                             | L                                                                              | 40,371,730.00    |
| Other Earmarked Funds                                                                                                                                                                             |                |                                                                              | Other Fixed Assets                                                                                                                                                               | L                                                                              | 23,237,470.00    |
| Secured Loans                                                                                                                                                                                     |                | 91,635,444.00                                                                | Investments                                                                                                                                                                      |                                                                                |                  |
| Current Liabilities & Provisions                                                                                                                                                                  | 4              | 11,732,248.00                                                                | Current Assets Loans & Advances                                                                                                                                                  | U                                                                              | 38,671,041.50    |
| Long Term Liabilities & Deposits                                                                                                                                                                  | æ              | 15,167,015.00                                                                | Cash & Bank Balances                                                                                                                                                             | ۵                                                                              | 7,369,477.36     |
| Branch & Division                                                                                                                                                                                 |                | 25,497,225.49                                                                | Branch & Division                                                                                                                                                                |                                                                                | 34,382,213.63    |
| Income & Expenditure Account 90,58,980.06<br>(-) Transferred to Society - (90,58,980.06)                                                                                                          |                |                                                                              |                                                                                                                                                                                  |                                                                                |                  |
| Total Rs.                                                                                                                                                                                         |                | 144,031,932.49                                                               | Total Rs.                                                                                                                                                                        |                                                                                | 144,031,932.49   |
| The above Balance Sheet, to the best of our belief, contains a true account of the funds and liabilities and the Properties and Assets of the trust  Dated 27/09/2022 at Pune  Trustees  Trustees | LIGITS COLLEGE | Tar Each                                                                     | As per our report of even date Shashank Patki & Associates Chartered Accountants (FRN 122054W)  (RN 122054W)  (Ruta Chitale) Partner - (M.No.111703) UDIN:-22111703AVST011827    | Indira Cottege of Pharmacy Tathawade: Pune - 411 033 Tathawade: Pune - 411 033 | Pharmacy 411 033 |