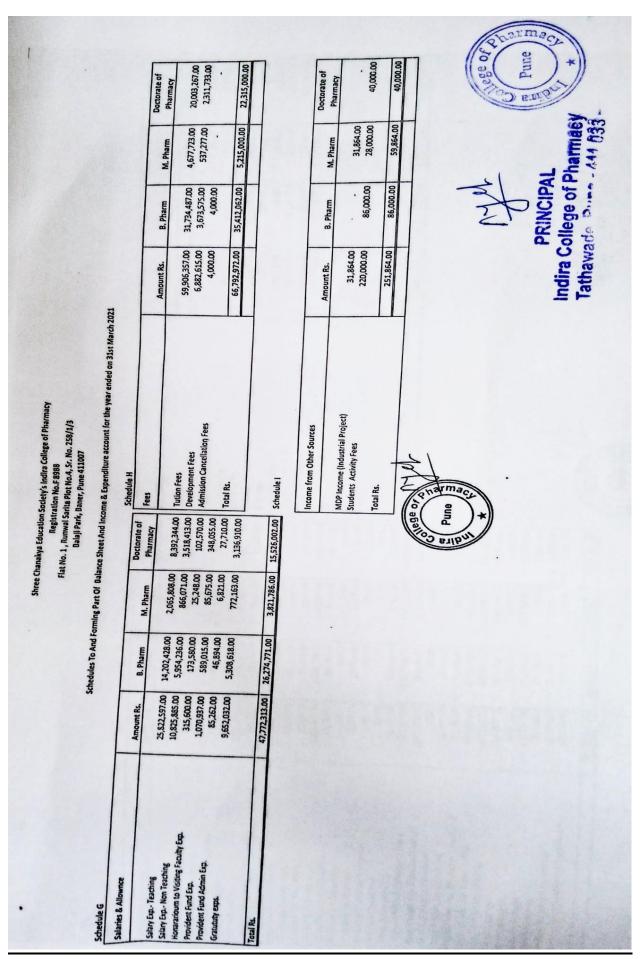

## **Budget 2021-2022**

Budget 2021 -2022 for Percentage of expenditure incurred on maintenance of infrastructure (physical and academic support facilities) excluding salary component

| Type     | Particular                                    | Budgted 21-22 | Actual 21-22 |
|----------|-----------------------------------------------|---------------|--------------|
| physical | D G Set Regular Maintenace                    | 16679.00      | 16193.00     |
| physical | Diesel for Generator                          | 104691.00     | 101641.00    |
| physical | Electricity Bills Exp.                        | 831992.00     | 807759.00    |
| physical | Gardening & Plantation Exp.                   | 122584.00     | 119013.00    |
| physical | Refilling of Fire Extinguisher                | 5264.00       | 5110.00      |
| physical | Repairs and Maintenace (Cleaning Material)    | 70943.00      | 68876.00     |
| physical | Repairs & Maintenance Exp. (Cleaing & Labor)  | 1120507.00    | 1087870.00   |
| physical | Repairs & Maintenance ( Peon )                | 224698.00     | 218153.00    |
| physical | Security Expenses                             | 2156406.00    | 2093598.00   |
| physical | STP Maintenance                               | 15963.00      | 15498.00     |
| physical | Telephone Exp                                 | 152523.00     | 148080.00    |
| physical | Water Charges                                 | 24673.00      | 23954.00     |
| physical | D G Set - AMC                                 | 55100.00      | 53495.00     |
| physical | EPABX - AMC                                   | 12033.00      | 11682.00     |
| physical | Lift AMC                                      | 19940.00      | 19359.00     |
| physical | Water Purifier & Cooler - Amc                 | 6120.00       | 5941.00      |
| academic | Computer Stationery & Consumables             | 25053.00      | 24323.00     |
| academic | Internet & Web Exp.                           | 446098.00     | 433104.00    |
| academic | Networking Exp                                | 3647.00       | 3540.00      |
| academic | Repairs & Maintenance IT Exp                  | 4667.00       | 4531.00      |
| academic | Software Expenses                             | 1325959.00    | 1287338.00   |
| academic | Web Server Exp                                | 1134161.00    | 1101127.00   |
| academic | Printing & Stationery Exp.                    | 89687.00      | 87074.00     |
| academic | Advertisement Exp.                            | 385915.00     | 374674.00    |
| academic | Bank Commission & Charges                     | 4602.00       | 4467.94      |
| academic | Consultancy Exp                               | 61800.00      | 60000.00     |
| academic | Guest Entertainment Expenses                  | 44584.00      | 43285.00     |
| physical | Insurance on Building                         | 56971.00      | 55311.00     |
| academic | Legal Fees & Charges                          | 428388.00     | 415910.00    |
| academic | Miscellaneous Office Exp                      | 241984.00     | 234935.00    |
| academic | Postage & Courier Exp.                        | 20265.00      | 19674.00     |
| academic | Professional Fees & Consultancy Exp           | 2543233.00    | 2469158.00   |
| physical | Repairs & Maintainance (Electrical Material)  | 238634.00     | 231683.00    |
| physical | Repairs & Maintainance (Building)             | 24310.00      | 23601.00     |
| physical | Repairs & Maintainance Exp. (Electricals)     | 7049.00       | 6843.00      |
| physical | Repairs & Maintainance ( Plumbing & Hardware) | 122864.00     | 119285.00    |
| physical | Repairs & Maintenance Exp. (Other Assets)     | 172606.00     | 167578.00    |
| academic | Staff Monthly Conveyance                      | 24720.00      | 24000.00     |

Account Section

| academic | Travelling & Conveyance Exp             | 1017225.00  | 987597.00   |
|----------|-----------------------------------------|-------------|-------------|
| academic | Xerox Exp.                              | 5104.00     | 4955.00     |
| academic | Examination Expenses                    | 11611.00    | 11272.00    |
| academic | Students Activities & Welfare Exp.      | 43548.00    | 42279.00    |
| academic | Affiliation & Accreditation Fees        | 798486.00   | 775229.00   |
| academic | CDP Exp.                                | 112270.00   | 109000.00   |
| academic | Fees Concession Indira (2017-18)        | 316960.00   | 307728.00   |
| academic | Guest Lect. / Workshop / Seminar Exp    | 230696.00   | 223976.00   |
| academic | Laboratory Exp                          | 1045956.00  | 1015491.00  |
| academic | Professional Fees (Aditya Birla Pham D) | 2084108.00  | 2023405.00  |
| academic | University Share & Fees                 | 110454.00   | 107236.00   |
| academic | College Promotion Exp                   | 43965.00    | 42684.00    |
| academic | Function & Festival Exp.                | 340742.00   | 330817.00   |
| academic | Library Journals & Subscription         | 55353.00    | 53740.00    |
| academic | Membership & Subscription Exp.          | 15008.00    | 14570.00    |
| academic | Student Training & Placement Exp        | 70647.00    | 68589.00    |
| physical | Vehicle Petrol and Diesel Expenses      | 301088.00   | 292318.00   |
| physical | Vehicle Repairs & Maintenace Expenses   | 40275.00    | 39101.00    |
| academic | Faculty Development Programme Exp.      | 25750.00    | 25000.00    |
| academic | Hon. to Visiting Faculty                | 243698.00   | 236600.00   |
| academic | Staff Welfare Exp                       | 112132.00   | 108866.00   |
| academic | Meeting Allowance                       | 278100.00   | 270000.00   |
| academic | Audit Fees                              | 419210.00   | 407000.00   |
| physical | Property Tax Exp                        | 412519.00   | 400503.00   |
| academic | Computer Hardware and Peripherals       | 2051994.00  | 1992227.00  |
| academic | Lab Equipment-Non Recurring             | 1195067.00  | 1160259.00  |
| academic | Library Books                           | 499755.00   | 485199.00   |
| physical | Office Equipment                        | 8144.00     | 7906.00     |
|          | Total                                   | 24237178.00 | 23531210.94 |