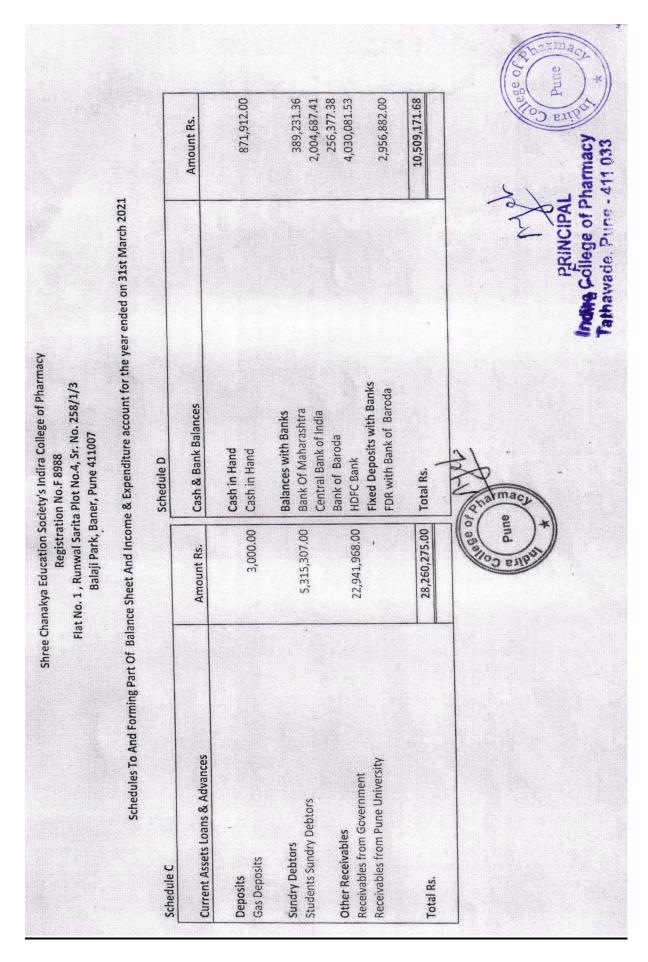

# 4.4 MAINTENANCE OF CAMPUS INFRASTRUCTURE

4.4.1

Percentage of expenditure incurred on maintenance of infrastructure (physical and academic support facilities) excluding salary component during the last five years (INR in Lakhs)