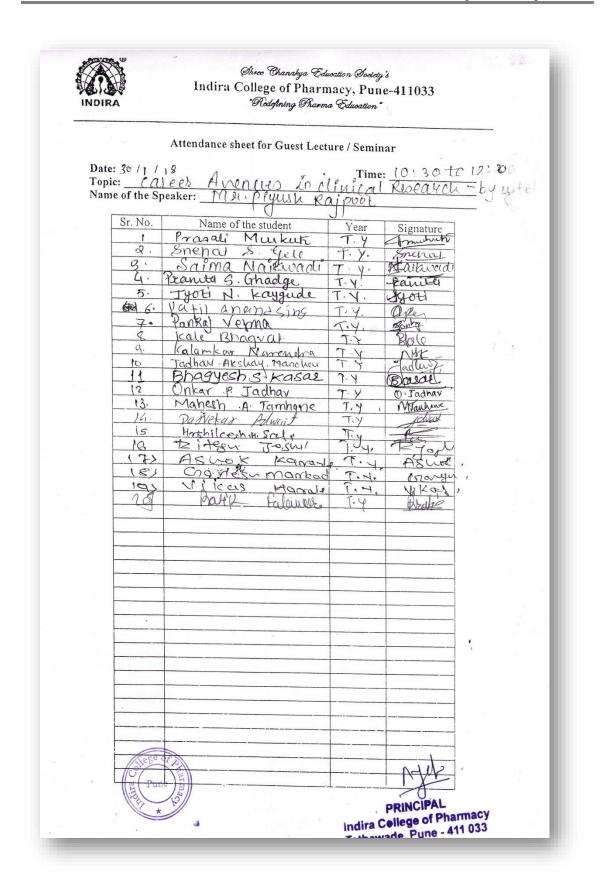

## Indira College of Pharmacy, Pune

"Redefining Pharmacy Education"

NAAC: B++

Approved by PCI, AICTE, New Delhi, Affiliated to SPPU & MSBTE, Recognized by Govt. of Maharashtra

2017-2018

|   | CAREER GUIDANCE                                                                                                                                 |    |
|---|-------------------------------------------------------------------------------------------------------------------------------------------------|----|
| 1 | Romancing with your Career, 04.08.2017, Ms. Shabanam Asthana, PR expert & Career consultant                                                     | 21 |
| 2 | Community Pharmacy, 17.01.2018, Dr. Atmaram Pawar, Pricipal, Poona<br>College of Pharmacy                                                       | 28 |
| 3 | Seminar on "Career avenues in Clinical Research" 30.01.2018, Gayatri<br>Shardul, Piyush Rajput, Cytel Statistical softwares & Services pvt Ltd. | 77 |
|   | COMPETITIVE EXAMINATION GUIDANCE                                                                                                                |    |
| 1 | Counselling for Global studies, Global reach on 26.07.2017 by Ms. Shravani<br>Deshpande, Cytel Statistical Softwares & Services Pvt ltd         | 29 |