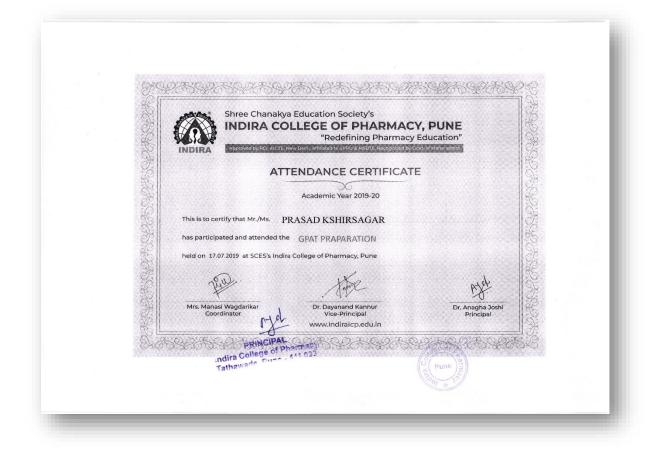

#### NAAC: B++

Approved by PCI, AICTE, New Delhi, Affiliated to SPPU & MSBTE, Recognized by Govt. of Maharashtra

2019-2020

|   | CAREER GUIDANCE                                                                                                           |    |
|---|---------------------------------------------------------------------------------------------------------------------------|----|
| 1 | Avenues on Clinical research, 09.07.2019, Dr.Uma Divate, Director, JCDC and HCJMRI                                        | 81 |
| 2 | Medical writing, 23.07.2019, Ms.Devashri R. Prabhudesai, Medical writer                                                   | 77 |
| 3 | Entrepreneurship Development, 19.08.2019, Mr.Preetish Toraskar, Director, Koye Pharmaceutical PVT LTD                     | 28 |
| 4 | Regulation in Clinical Trials, 16.11.2019, Ms. Manjiri Joshi, Director, Patient safety solutions and Edudication          | 8  |
| 5 | Clinical Research, 30.11.2019, Dr.Ghooi, JCDC, Pune                                                                       | 22 |
| 6 | Opportunities in Regulatory Affairs, 21.01.2020, Ms.Sneha Inamdar, Project leader, Apotex Corporation                     | 54 |
| 7 | Pharma marketing- Art, Science, Profession, 03.02.2020, Dr.Mahesh D. Burande                                              | 46 |
| 8 | Carving path of Clinical Pharmacist, 10.02.2020, Dr. Dipak Bharambe,<br>Clinical Pharmacist, Hiranandani hospital, Mumbai | 39 |
|   | COMPETITIVE EXAMINATION GUIDANCE                                                                                          |    |
| 1 | Overseas education, 04.07.2019, Mr.Ratan Mukharjee, Chief operating officer, Global Reach                                 | 47 |
| 2 | Study abroad, 11.07.2019, Ms. Polina Pal, Asst.Branch manager. SIEC education                                             | 28 |
| 3 | GPAT praparation, 17.07.2019, Ms.Savita Patil, Achiever's Academy                                                         | 54 |
| 4 | Study abroad, 28.08.2019, Mr.Omkar Kargar, Manager, IDP education                                                         | 21 |
| 5 | Higher studies in Ireland, 18.10.2019, Mr.Jeremy Simpson, Head, School of Biological Science                              | 30 |
| 6 | Higher studies at Kansas University, 13.01.2020, Dr.Subhash Padhye,<br>Professor, Kansas University                       | 29 |