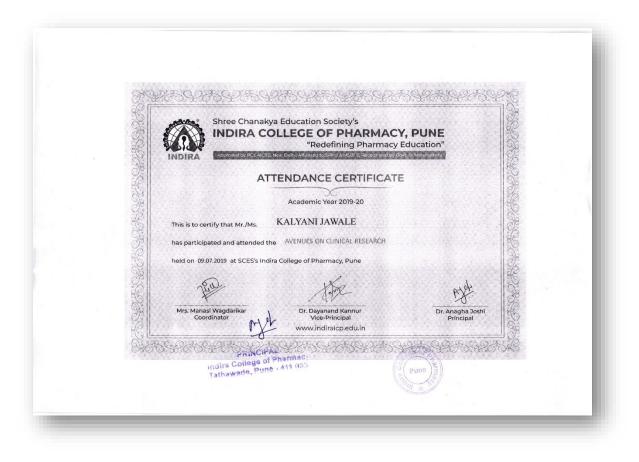

#### NAAC: B++

Approved by PCI, AICTE, New Delhi, Affiliated to SPPU & MSBTE, Recognized by Govt. of Maharashtra

2019-2020

|   | CAREER GUIDANCE                                                                                                           |    |
|---|---------------------------------------------------------------------------------------------------------------------------|----|
| 1 | Avenues on Clinical research, 09.07.2019, Dr.Uma Divate, Director, JCDC and HCJMRI                                        | 81 |
| 2 | Medical writing, 23.07.2019, Ms.Devashri R. Prabhudesai, Medical writer                                                   | 77 |
| 3 | Entrepreneurship Development, 19.08.2019, Mr.Preetish Toraskar, Director, Koye Pharmaceutical PVT LTD                     | 28 |
| 4 | Regulation in Clinical Trials, 16.11.2019, Ms. Manjiri Joshi, Director, Patient safety solutions and Edudication          | 8  |
| 5 | Clinical Research, 30.11.2019, Dr.Ghooi, JCDC, Pune                                                                       | 22 |
| 6 | Opportunities in Regulatory Affairs, 21.01.2020, Ms.Sneha Inamdar, Project leader, Apotex Corporation                     | 54 |
| 7 | Pharma marketing- Art, Science, Profession, 03.02.2020, Dr.Mahesh D. Burande                                              | 46 |
| 8 | Carving path of Clinical Pharmacist, 10.02.2020, Dr. Dipak Bharambe,<br>Clinical Pharmacist, Hiranandani hospital, Mumbai | 39 |
|   | COMPETITIVE EXAMINATION GUIDANCE                                                                                          |    |
| 1 | Overseas education, 04.07.2019, Mr.Ratan Mukharjee, Chief operating officer, Global Reach                                 | 47 |
| 2 | Study abroad, 11.07.2019, Ms. Polina Pal, Asst.Branch manager. SIEC education                                             | 28 |
| 3 | GPAT praparation, 17.07.2019, Ms.Savita Patil, Achiever's Academy                                                         | 54 |
| 4 | Study abroad, 28.08.2019, Mr.Omkar Kargar, Manager, IDP education                                                         | 21 |
| 5 | Higher studies in Ireland, 18.10.2019, Mr.Jeremy Simpson, Head, School of Biological Science                              | 30 |
| 6 | Higher studies at Kansas University, 13.01.2020, Dr.Subhash Padhye,<br>Professor, Kansas University                       | 29 |