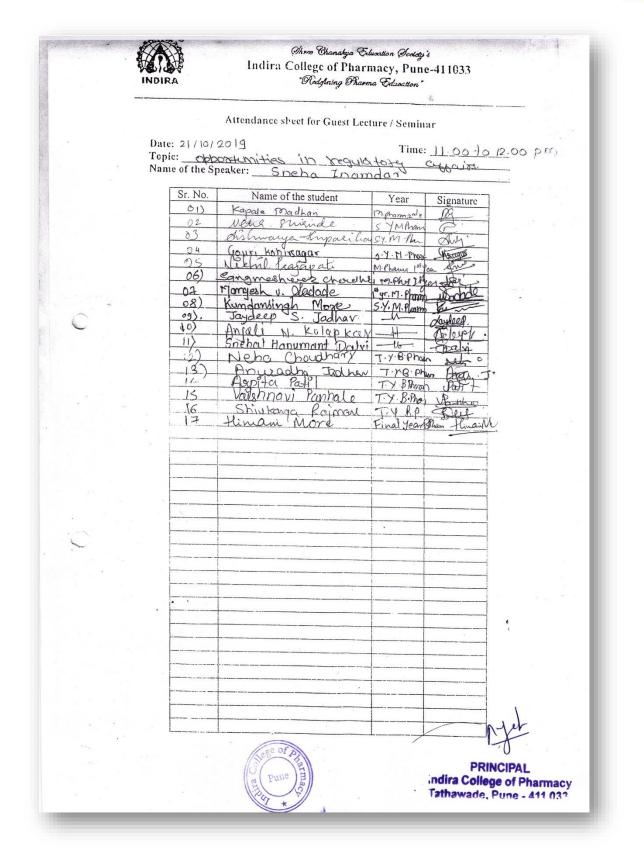

#### NAAC: B++

Approved by PCI, AICTE, New Delhi, Affiliated to SPPU & MSBTE, Recognized by Govt. of Maharashtra

2019-2020

|   | CAREER GUIDANCE                                                                                                           |    |
|---|---------------------------------------------------------------------------------------------------------------------------|----|
| 1 | Avenues on Clinical research, 09.07.2019, Dr.Uma Divate, Director, JCDC and HCJMRI                                        | 81 |
| 2 | Medical writing, 23.07.2019, Ms.Devashri R. Prabhudesai, Medical writer                                                   | 77 |
| 3 | Entrepreneurship Development, 19.08.2019, Mr.Preetish Toraskar, Director, Koye Pharmaceutical PVT LTD                     | 28 |
| 4 | Regulation in Clinical Trials, 16.11.2019, Ms. Manjiri Joshi, Director, Patient safety solutions and Edudication          | 8  |
| 5 | Clinical Research, 30.11.2019, Dr.Ghooi, JCDC, Pune                                                                       | 22 |
| 6 | Opportunities in Regulatory Affairs, 21.01.2020, Ms.Sneha Inamdar, Project leader, Apotex Corporation                     | 54 |
| 7 | Pharma marketing- Art, Science, Profession, 03.02.2020, Dr.Mahesh D. Burande                                              | 46 |
| 8 | Carving path of Clinical Pharmacist, 10.02.2020, Dr. Dipak Bharambe,<br>Clinical Pharmacist, Hiranandani hospital, Mumbai | 39 |
|   | COMPETITIVE EXAMINATION GUIDANCE                                                                                          |    |
| 1 | Overseas education, 04.07.2019, Mr.Ratan Mukharjee, Chief operating officer, Global Reach                                 | 47 |
| 2 | Study abroad, 11.07.2019, Ms. Polina Pal, Asst.Branch manager. SIEC education                                             | 28 |
| 3 | GPAT praparation, 17.07.2019, Ms.Savita Patil, Achiever's Academy                                                         | 54 |
| 4 | Study abroad, 28.08.2019, Mr.Omkar Kargar, Manager, IDP education                                                         | 21 |
| 5 | Higher studies in Ireland, 18.10.2019, Mr.Jeremy Simpson, Head, School of Biological Science                              | 30 |
| 6 | Higher studies at Kansas University, 13.01.2020, Dr.Subhash Padhye,<br>Professor, Kansas University                       | 29 |