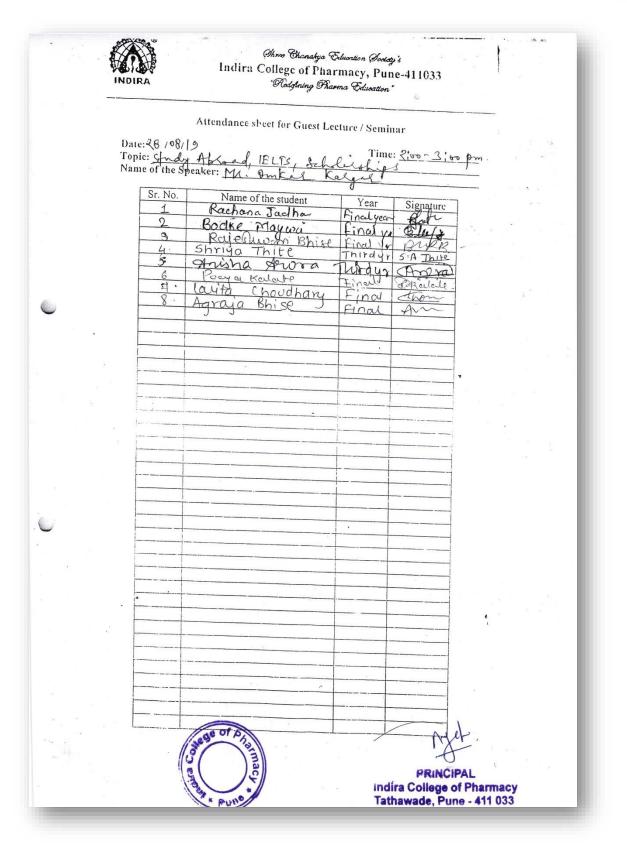

#### NAAC: B++

Approved by PCI, AICTE, New Delhi, Affiliated to SPPU & MSBTE, Recognized by Govt. of Maharashtra

2019-2020

|   | CAREER GUIDANCE                                                                                                           |    |
|---|---------------------------------------------------------------------------------------------------------------------------|----|
| 1 | Avenues on Clinical research, 09.07.2019, Dr.Uma Divate, Director, JCDC and HCJMRI                                        | 81 |
| 2 | Medical writing, 23.07.2019, Ms.Devashri R. Prabhudesai, Medical writer                                                   | 77 |
| 3 | Entrepreneurship Development, 19.08.2019, Mr.Preetish Toraskar, Director, Koye Pharmaceutical PVT LTD                     | 28 |
| 4 | Regulation in Clinical Trials, 16.11.2019, Ms. Manjiri Joshi, Director, Patient safety solutions and Edudication          | 8  |
| 5 | Clinical Research, 30.11.2019, Dr.Ghooi, JCDC, Pune                                                                       | 22 |
| 6 | Opportunities in Regulatory Affairs, 21.01.2020, Ms.Sneha Inamdar, Project leader, Apotex Corporation                     | 54 |
| 7 | Pharma marketing- Art, Science, Profession, 03.02.2020, Dr.Mahesh D. Burande                                              | 46 |
| 8 | Carving path of Clinical Pharmacist, 10.02.2020, Dr. Dipak Bharambe,<br>Clinical Pharmacist, Hiranandani hospital, Mumbai | 39 |
|   | COMPETITIVE EXAMINATION GUIDANCE                                                                                          |    |
| 1 | Overseas education, 04.07.2019, Mr.Ratan Mukharjee, Chief operating officer, Global Reach                                 | 47 |
| 2 | Study abroad, 11.07.2019, Ms. Polina Pal, Asst.Branch manager. SIEC education                                             | 28 |
| 3 | GPAT praparation, 17.07.2019, Ms.Savita Patil, Achiever's Academy                                                         | 54 |
| 4 | Study abroad, 28.08.2019, Mr.Omkar Kargar, Manager, IDP education                                                         | 21 |
| 5 | Higher studies in Ireland, 18.10.2019, Mr.Jeremy Simpson, Head, School of Biological Science                              | 30 |
| 6 | Higher studies at Kansas University, 13.01.2020, Dr.Subhash Padhye,<br>Professor, Kansas University                       | 29 |