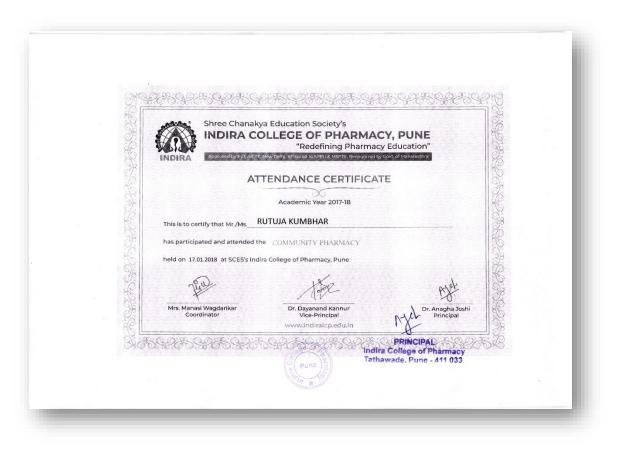

## Indira College of Pharmacy, Pune

"Redefining Pharmacy Education"

NAAC: B++

Approved by PCI, AICTE, New Delhi, Affiliated to SPPU & MSBTE, Recognized by Govt. of Maharashtra

2017-2018

|   | CAREER GUIDANCE                                                                                                                                 |    |
|---|-------------------------------------------------------------------------------------------------------------------------------------------------|----|
| 1 | Romancing with your Career, 04.08.2017, Ms. Shabanam Asthana, PR expert & Career consultant                                                     | 21 |
| 2 | Community Pharmacy, 17.01.2018, Dr. Atmaram Pawar, Pricipal, Poona<br>College of Pharmacy                                                       | 28 |
| 3 | Seminar on "Career avenues in Clinical Research" 30.01.2018, Gayatri<br>Shardul, Piyush Rajput, Cytel Statistical softwares & Services pvt Ltd. | 77 |
|   | COMPETITIVE EXAMINATION GUIDANCE                                                                                                                |    |
| 1 | Counselling for Global studies, Global reach on 26.07.2017 by Ms. Shravani<br>Deshpande, Cytel Statistical Softwares & Services Pvt ltd         | 29 |