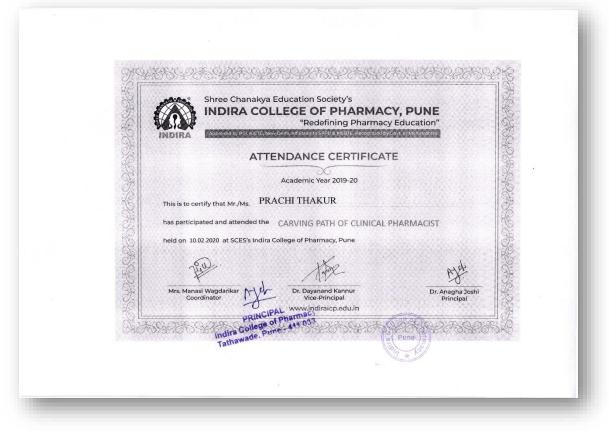

#### NAAC: B++

Approved by PCI, AICTE, New Delhi, Affiliated to SPPU & MSBTE, Recognized by Govt. of Maharashtra

2019-2020

|   | CAREER GUIDANCE                                                                                                           |    |
|---|---------------------------------------------------------------------------------------------------------------------------|----|
| 1 | Avenues on Clinical research, 09.07.2019, Dr.Uma Divate, Director, JCDC and HCJMRI                                        | 81 |
| 2 | Medical writing, 23.07.2019, Ms.Devashri R. Prabhudesai, Medical writer                                                   | 77 |
| 3 | Entrepreneurship Development, 19.08.2019, Mr.Preetish Toraskar, Director, Koye Pharmaceutical PVT LTD                     | 28 |
| 4 | Regulation in Clinical Trials, 16.11.2019, Ms. Manjiri Joshi, Director, Patient safety solutions and Edudication          | 8  |
| 5 | Clinical Research, 30.11.2019, Dr.Ghooi, JCDC, Pune                                                                       | 22 |
| 6 | Opportunities in Regulatory Affairs, 21.01.2020, Ms.Sneha Inamdar, Project leader, Apotex Corporation                     | 54 |
| 7 | Pharma marketing- Art, Science, Profession, 03.02.2020, Dr.Mahesh D. Burande                                              | 46 |
| 8 | Carving path of Clinical Pharmacist, 10.02.2020, Dr. Dipak Bharambe,<br>Clinical Pharmacist, Hiranandani hospital, Mumbai | 39 |
|   | COMPETITIVE EXAMINATION GUIDANCE                                                                                          |    |
| 1 | Overseas education, 04.07.2019, Mr.Ratan Mukharjee, Chief operating officer, Global Reach                                 | 47 |
| 2 | Study abroad, 11.07.2019, Ms. Polina Pal, Asst.Branch manager. SIEC education                                             | 28 |
| 3 | GPAT praparation, 17.07.2019, Ms.Savita Patil, Achiever's Academy                                                         | 54 |
| 4 | Study abroad, 28.08.2019, Mr.Omkar Kargar, Manager, IDP education                                                         | 21 |
| 5 | Higher studies in Ireland, 18.10.2019, Mr.Jeremy Simpson, Head, School of Biological Science                              | 30 |
| 6 | Higher studies at Kansas University, 13.01.2020, Dr.Subhash Padhye,<br>Professor, Kansas University                       | 29 |