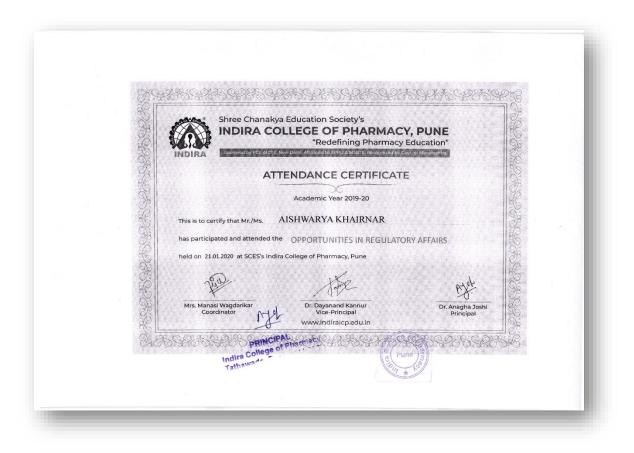

#### NAAC: B++

Approved by PCI, AICTE, New Delhi, Affiliated to SPPU & MSBTE, Recognized by Govt. of Maharashtra

2019-2020

|   | CAREER GUIDANCE                                                                                                           |    |
|---|---------------------------------------------------------------------------------------------------------------------------|----|
| 1 | Avenues on Clinical research, 09.07.2019, Dr.Uma Divate, Director, JCDC and HCJMRI                                        | 81 |
| 2 | Medical writing, 23.07.2019, Ms.Devashri R. Prabhudesai, Medical writer                                                   | 77 |
| 3 | Entrepreneurship Development, 19.08.2019, Mr.Preetish Toraskar, Director, Koye Pharmaceutical PVT LTD                     | 28 |
| 4 | Regulation in Clinical Trials, 16.11.2019, Ms. Manjiri Joshi, Director, Patient safety solutions and Edudication          | 8  |
| 5 | Clinical Research, 30.11.2019, Dr.Ghooi, JCDC, Pune                                                                       | 22 |
| 6 | Opportunities in Regulatory Affairs, 21.01.2020, Ms.Sneha Inamdar, Project leader, Apotex Corporation                     | 54 |
| 7 | Pharma marketing- Art, Science, Profession, 03.02.2020, Dr.Mahesh D. Burande                                              | 46 |
| 8 | Carving path of Clinical Pharmacist, 10.02.2020, Dr. Dipak Bharambe,<br>Clinical Pharmacist, Hiranandani hospital, Mumbai | 39 |
|   | COMPETITIVE EXAMINATION GUIDANCE                                                                                          |    |
| 1 | Overseas education, 04.07.2019, Mr.Ratan Mukharjee, Chief operating officer, Global Reach                                 | 47 |
| 2 | Study abroad, 11.07.2019, Ms. Polina Pal, Asst.Branch manager. SIEC education                                             | 28 |
| 3 | GPAT praparation, 17.07.2019, Ms.Savita Patil, Achiever's Academy                                                         | 54 |
| 4 | Study abroad, 28.08.2019, Mr.Omkar Kargar, Manager, IDP education                                                         | 21 |
| 5 | Higher studies in Ireland, 18.10.2019, Mr.Jeremy Simpson, Head, School of Biological Science                              | 30 |
| 6 | Higher studies at Kansas University, 13.01.2020, Dr.Subhash Padhye,<br>Professor, Kansas University                       | 29 |