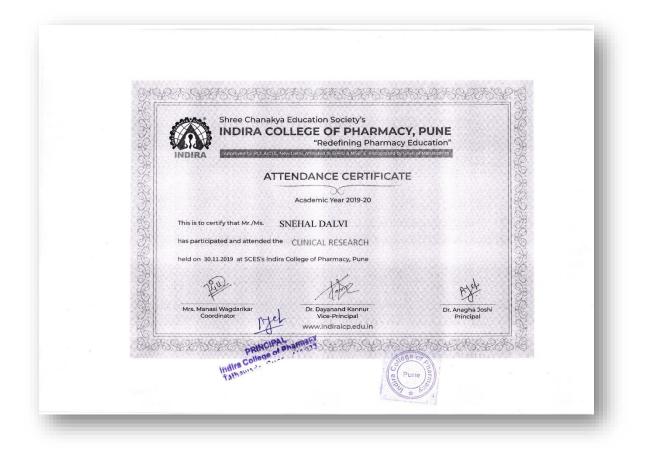

#### NAAC: B++

Approved by PCI, AICTE, New Delhi, Affiliated to SPPU & MSBTE, Recognized by Govt. of Maharashtra

2019-2020

|   | CAREER GUIDANCE                                                                                                           |    |
|---|---------------------------------------------------------------------------------------------------------------------------|----|
| 1 | Avenues on Clinical research, 09.07.2019, Dr.Uma Divate, Director, JCDC and HCJMRI                                        | 81 |
| 2 | Medical writing, 23.07.2019, Ms.Devashri R. Prabhudesai, Medical writer                                                   | 77 |
| 3 | Entrepreneurship Development, 19.08.2019, Mr.Preetish Toraskar, Director, Koye Pharmaceutical PVT LTD                     | 28 |
| 4 | Regulation in Clinical Trials, 16.11.2019, Ms. Manjiri Joshi, Director, Patient safety solutions and Edudication          | 8  |
| 5 | Clinical Research, 30.11.2019, Dr.Ghooi, JCDC, Pune                                                                       | 22 |
| 6 | Opportunities in Regulatory Affairs, 21.01.2020, Ms.Sneha Inamdar, Project leader, Apotex Corporation                     | 54 |
| 7 | Pharma marketing- Art, Science, Profession, 03.02.2020, Dr.Mahesh D. Burande                                              | 46 |
| 8 | Carving path of Clinical Pharmacist, 10.02.2020, Dr. Dipak Bharambe,<br>Clinical Pharmacist, Hiranandani hospital, Mumbai | 39 |
|   | COMPETITIVE EXAMINATION GUIDANCE                                                                                          |    |
| 1 | Overseas education, 04.07.2019, Mr.Ratan Mukharjee, Chief operating officer, Global Reach                                 | 47 |
| 2 | Study abroad, 11.07.2019, Ms. Polina Pal, Asst.Branch manager. SIEC education                                             | 28 |
| 3 | GPAT praparation, 17.07.2019, Ms.Savita Patil, Achiever's Academy                                                         | 54 |
| 4 | Study abroad, 28.08.2019, Mr.Omkar Kargar, Manager, IDP education                                                         | 21 |
| 5 | Higher studies in Ireland, 18.10.2019, Mr.Jeremy Simpson, Head, School of Biological Science                              | 30 |
| 6 | Higher studies at Kansas University, 13.01.2020, Dr.Subhash Padhye,<br>Professor, Kansas University                       | 29 |