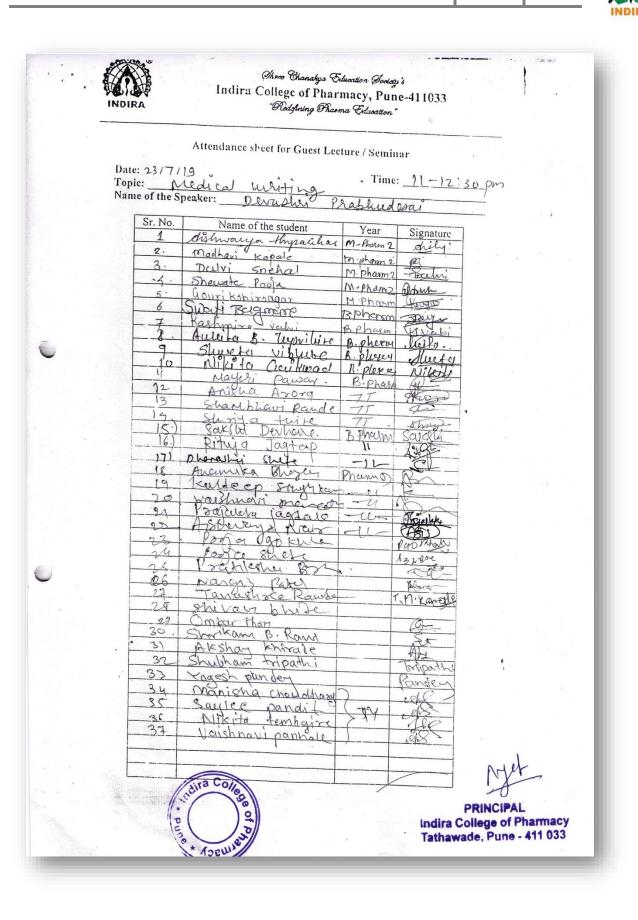

#### NAAC: B++

Approved by PCI, AICTE, New Delhi, Affiliated to SPPU & MSBTE, Recognized by Govt. of Maharashtra

2019-2020

|   | CAREER GUIDANCE                                                                                                           |    |
|---|---------------------------------------------------------------------------------------------------------------------------|----|
| 1 | Avenues on Clinical research, 09.07.2019, Dr.Uma Divate, Director, JCDC and HCJMRI                                        | 81 |
| 2 | Medical writing, 23.07.2019, Ms.Devashri R. Prabhudesai, Medical writer                                                   | 77 |
| 3 | Entrepreneurship Development, 19.08.2019, Mr.Preetish Toraskar, Director, Koye Pharmaceutical PVT LTD                     | 28 |
| 4 | Regulation in Clinical Trials, 16.11.2019, Ms. Manjiri Joshi, Director, Patient safety solutions and Edudication          | 8  |
| 5 | Clinical Research, 30.11.2019, Dr.Ghooi, JCDC, Pune                                                                       | 22 |
| 6 | Opportunities in Regulatory Affairs, 21.01.2020, Ms.Sneha Inamdar, Project leader, Apotex Corporation                     | 54 |
| 7 | Pharma marketing- Art, Science, Profession, 03.02.2020, Dr.Mahesh D. Burande                                              | 46 |
| 8 | Carving path of Clinical Pharmacist, 10.02.2020, Dr. Dipak Bharambe,<br>Clinical Pharmacist, Hiranandani hospital, Mumbai | 39 |
|   | COMPETITIVE EXAMINATION GUIDANCE                                                                                          |    |
| 1 | Overseas education, 04.07.2019, Mr.Ratan Mukharjee, Chief operating officer, Global Reach                                 | 47 |
| 2 | Study abroad, 11.07.2019, Ms. Polina Pal, Asst.Branch manager. SIEC education                                             | 28 |
| 3 | GPAT praparation, 17.07.2019, Ms.Savita Patil, Achiever's Academy                                                         | 54 |
| 4 | Study abroad, 28.08.2019, Mr.Omkar Kargar, Manager, IDP education                                                         | 21 |
| 5 | Higher studies in Ireland, 18.10.2019, Mr.Jeremy Simpson, Head, School of Biological Science                              | 30 |
| 6 | Higher studies at Kansas University, 13.01.2020, Dr.Subhash Padhye,<br>Professor, Kansas University                       | 29 |