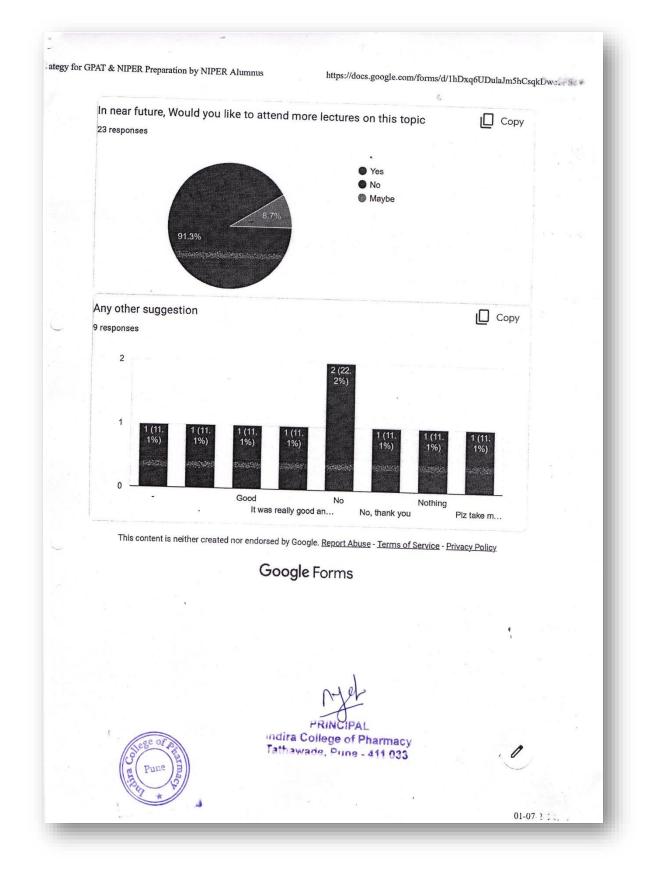

|             |             |         |        |
| 2nd year, 4th semester                    |        | A          | le                           |             |             |         |        |
| S Y B Pharm                               |        | 1          | A.                           |             |             |         |        |
| ollege or P                               | Indira | PRINC      | IPAL                         |             |             | 0       |        |
| rg Pune                                   | Tathaw | vade, Pu   | IPAL<br>of Pharm<br>ne - 411 | acy<br>033  |             |         |        |
| IS S                                      |        |            |                              |             |             |         |        |













Back to Index



# Details of Career Guidance Lecture 2019-20





#### **NOTICE**

This is to inform all the students that a guest lecture on – "Avenues on Clinical research" by Dr. Uma Divate will be conducted on 09/07/2019 at 10:30 am. Dr. Uma Divate works with Jehangir Hospital, Pune. All the students are requested to be seated in the ground floor classroom by 10:15 am.

Date: 09/07/2019



(Dr. Anagha M. Joshi) PRINCIPAL Indira College of Pharmacy Tathawade, Pune - 411 033



PRINCIPAL Idira College of Pharmacy Fathawade, Pune - 411 033





Shree Chanakya Education Society's INDIRA COLLEGE OF PHARMACY, PUNE "Redefining Pharmacy Education"



Avenues in Clinical Research by Dr. Uma Divate

Page **120** of **260** 





| INDIRA                                | Three Chanatya &<br>In