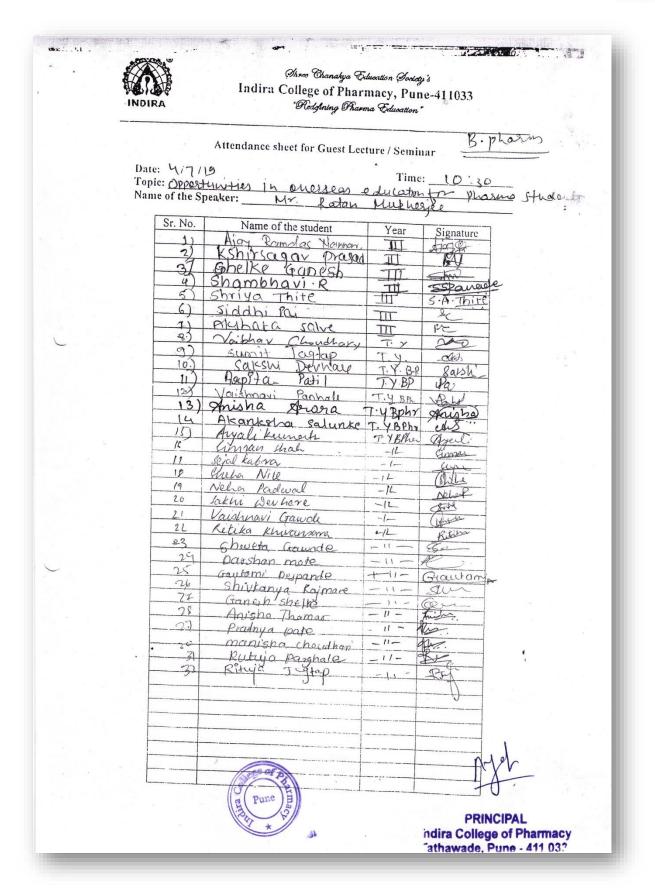

#### NAAC: B++

Approved by PCI, AICTE, New Delhi, Affiliated to SPPU & MSBTE, Recognized by Govt. of Maharashtra

2019-2020

|   | CAREER GUIDANCE                                                                                                           |    |
|---|---------------------------------------------------------------------------------------------------------------------------|----|
| 1 | Avenues on Clinical research, 09.07.2019, Dr.Uma Divate, Director, JCDC and HCJMRI                                        | 81 |
| 2 | Medical writing, 23.07.2019, Ms.Devashri R. Prabhudesai, Medical writer                                                   | 77 |
| 3 | Entrepreneurship Development, 19.08.2019, Mr.Preetish Toraskar, Director, Koye Pharmaceutical PVT LTD                     | 28 |
| 4 | Regulation in Clinical Trials, 16.11.2019, Ms. Manjiri Joshi, Director, Patient safety solutions and Edudication          | 8  |
| 5 | Clinical Research, 30.11.2019, Dr.Ghooi, JCDC, Pune                                                                       | 22 |
| 6 | Opportunities in Regulatory Affairs, 21.01.2020, Ms.Sneha Inamdar, Project leader, Apotex Corporation                     | 54 |
| 7 | Pharma marketing- Art, Science, Profession, 03.02.2020, Dr.Mahesh D. Burande                                              | 46 |
| 8 | Carving path of Clinical Pharmacist, 10.02.2020, Dr. Dipak Bharambe,<br>Clinical Pharmacist, Hiranandani hospital, Mumbai | 39 |
|   | COMPETITIVE EXAMINATION GUIDANCE                                                                                          |    |
| 1 | Overseas education, 04.07.2019, Mr.Ratan Mukharjee, Chief operating officer, Global Reach                                 | 47 |
| 2 | Study abroad, 11.07.2019, Ms. Polina Pal, Asst.Branch manager. SIEC education                                             | 28 |
| 3 | GPAT praparation, 17.07.2019, Ms.Savita Patil, Achiever's Academy                                                         | 54 |
| 4 | Study abroad, 28.08.2019, Mr.Omkar Kargar, Manager, IDP education                                                         | 21 |
| 5 | Higher studies in Ireland, 18.10.2019, Mr.Jeremy Simpson, Head, School of Biological Science                              | 30 |
| 6 | Higher studies at Kansas University, 13.01.2020, Dr.Subhash Padhye,<br>Professor, Kansas University                       | 29 |