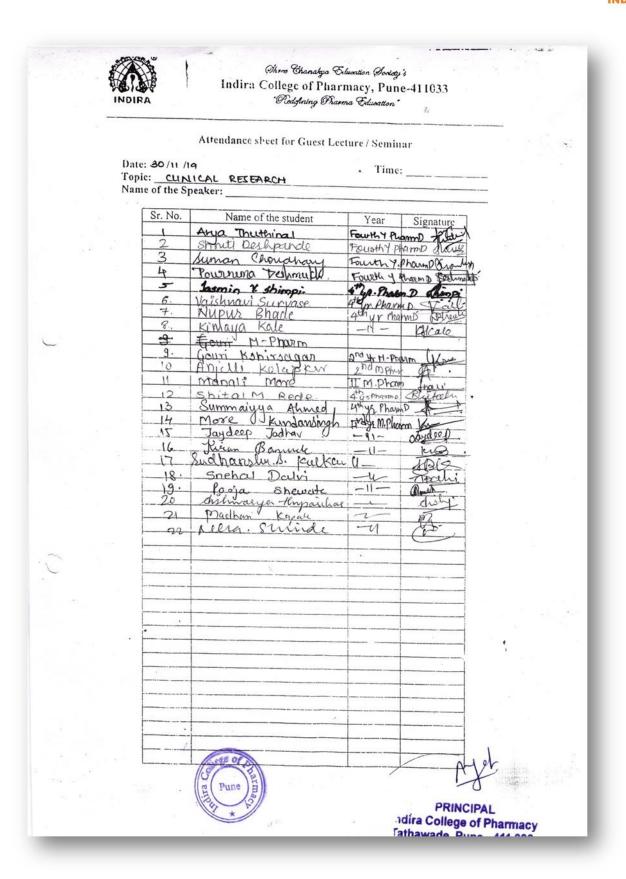

#### NAAC: B++

Approved by PCI, AICTE, New Delhi, Affiliated to SPPU & MSBTE, Recognized by Govt. of Maharashtra

2019-2020

|   | CAREER GUIDANCE                                                                                                           |    |
|---|---------------------------------------------------------------------------------------------------------------------------|----|
| 1 | Avenues on Clinical research, 09.07.2019, Dr.Uma Divate, Director, JCDC and HCJMRI                                        | 81 |
| 2 | Medical writing, 23.07.2019, Ms.Devashri R. Prabhudesai, Medical writer                                                   | 77 |
| 3 | Entrepreneurship Development, 19.08.2019, Mr.Preetish Toraskar, Director, Koye Pharmaceutical PVT LTD                     | 28 |
| 4 | Regulation in Clinical Trials, 16.11.2019, Ms. Manjiri Joshi, Director, Patient safety solutions and Edudication          | 8  |
| 5 | Clinical Research, 30.11.2019, Dr.Ghooi, JCDC, Pune                                                                       | 22 |
| 6 | Opportunities in Regulatory Affairs, 21.01.2020, Ms.Sneha Inamdar, Project leader, Apotex Corporation                     | 54 |
| 7 | Pharma marketing- Art, Science, Profession, 03.02.2020, Dr.Mahesh D. Burande                                              | 46 |
| 8 | Carving path of Clinical Pharmacist, 10.02.2020, Dr. Dipak Bharambe,<br>Clinical Pharmacist, Hiranandani hospital, Mumbai | 39 |
|   | COMPETITIVE EXAMINATION GUIDANCE                                                                                          |    |
| 1 | Overseas education, 04.07.2019, Mr.Ratan Mukharjee, Chief operating officer, Global Reach                                 | 47 |
| 2 | Study abroad, 11.07.2019, Ms. Polina Pal, Asst.Branch manager. SIEC education                                             | 28 |
| 3 | GPAT praparation, 17.07.2019, Ms.Savita Patil, Achiever's Academy                                                         | 54 |
| 4 | Study abroad, 28.08.2019, Mr.Omkar Kargar, Manager, IDP education                                                         | 21 |
| 5 | Higher studies in Ireland, 18.10.2019, Mr.Jeremy Simpson, Head, School of Biological Science                              | 30 |
| 6 | Higher studies at Kansas University, 13.01.2020, Dr.Subhash Padhye,<br>Professor, Kansas University                       | 29 |