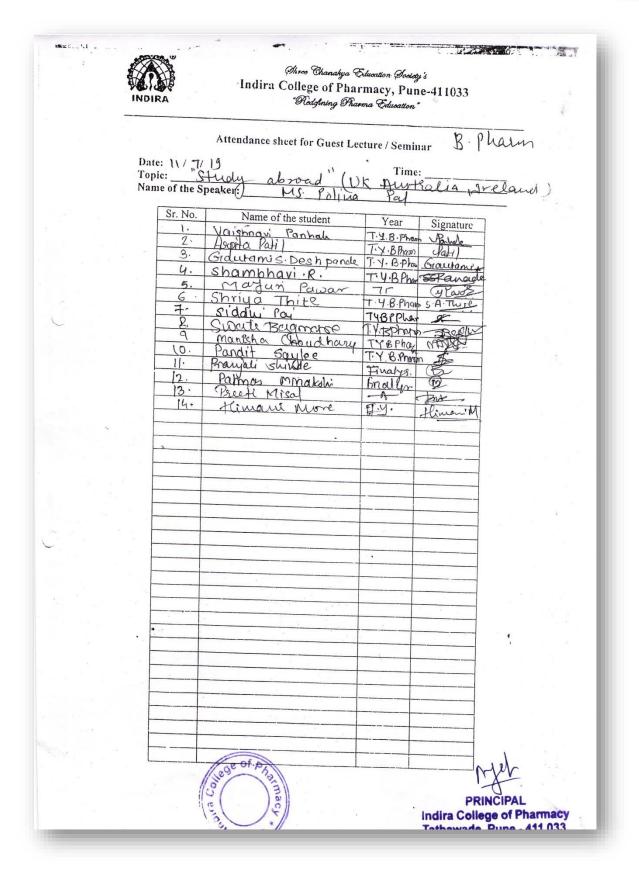

#### NAAC: B++

Approved by PCI, AICTE, New Delhi, Affiliated to SPPU & MSBTE, Recognized by Govt. of Maharashtra

2019-2020

|   | CAREER GUIDANCE                                                                                                           |    |
|---|---------------------------------------------------------------------------------------------------------------------------|----|
| 1 | Avenues on Clinical research, 09.07.2019, Dr.Uma Divate, Director, JCDC and HCJMRI                                        | 81 |
| 2 | Medical writing, 23.07.2019, Ms.Devashri R. Prabhudesai, Medical writer                                                   | 77 |
| 3 | Entrepreneurship Development, 19.08.2019, Mr.Preetish Toraskar, Director, Koye Pharmaceutical PVT LTD                     | 28 |
| 4 | Regulation in Clinical Trials, 16.11.2019, Ms. Manjiri Joshi, Director, Patient safety solutions and Edudication          | 8  |
| 5 | Clinical Research, 30.11.2019, Dr.Ghooi, JCDC, Pune                                                                       | 22 |
| 6 | Opportunities in Regulatory Affairs, 21.01.2020, Ms.Sneha Inamdar, Project leader, Apotex Corporation                     | 54 |
| 7 | Pharma marketing- Art, Science, Profession, 03.02.2020, Dr.Mahesh D. Burande                                              | 46 |
| 8 | Carving path of Clinical Pharmacist, 10.02.2020, Dr. Dipak Bharambe,<br>Clinical Pharmacist, Hiranandani hospital, Mumbai | 39 |
|   | COMPETITIVE EXAMINATION GUIDANCE                                                                                          |    |
| 1 | Overseas education, 04.07.2019, Mr.Ratan Mukharjee, Chief operating officer, Global Reach                                 | 47 |
| 2 | Study abroad, 11.07.2019, Ms. Polina Pal, Asst.Branch manager. SIEC education                                             | 28 |
| 3 | GPAT praparation, 17.07.2019, Ms.Savita Patil, Achiever's Academy                                                         | 54 |
| 4 | Study abroad, 28.08.2019, Mr.Omkar Kargar, Manager, IDP education                                                         | 21 |
| 5 | Higher studies in Ireland, 18.10.2019, Mr.Jeremy Simpson, Head, School of Biological Science                              | 30 |
| 6 | Higher studies at Kansas University, 13.01.2020, Dr.Subhash Padhye,<br>Professor, Kansas University                       | 29 |