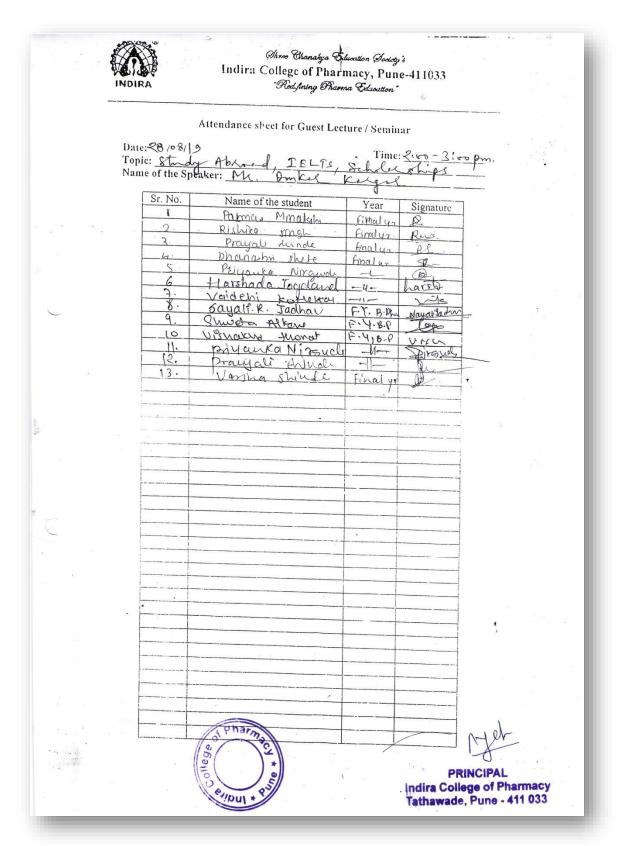

#### NAAC: B++

Approved by PCI, AICTE, New Delhi, Affiliated to SPPU & MSBTE, Recognized by Govt. of Maharashtra

2019-2020

|   | CAREER GUIDANCE                                                                                                           |    |
|---|---------------------------------------------------------------------------------------------------------------------------|----|
| 1 | Avenues on Clinical research, 09.07.2019, Dr.Uma Divate, Director, JCDC and HCJMRI                                        | 81 |
| 2 | Medical writing, 23.07.2019, Ms.Devashri R. Prabhudesai, Medical writer                                                   | 77 |
| 3 | Entrepreneurship Development, 19.08.2019, Mr.Preetish Toraskar, Director, Koye Pharmaceutical PVT LTD                     | 28 |
| 4 | Regulation in Clinical Trials, 16.11.2019, Ms. Manjiri Joshi, Director, Patient safety solutions and Edudication          | 8  |
| 5 | Clinical Research, 30.11.2019, Dr.Ghooi, JCDC, Pune                                                                       | 22 |
| 6 | Opportunities in Regulatory Affairs, 21.01.2020, Ms.Sneha Inamdar, Project leader, Apotex Corporation                     | 54 |
| 7 | Pharma marketing- Art, Science, Profession, 03.02.2020, Dr.Mahesh D. Burande                                              | 46 |
| 8 | Carving path of Clinical Pharmacist, 10.02.2020, Dr. Dipak Bharambe,<br>Clinical Pharmacist, Hiranandani hospital, Mumbai | 39 |
|   | COMPETITIVE EXAMINATION GUIDANCE                                                                                          |    |
| 1 | Overseas education, 04.07.2019, Mr.Ratan Mukharjee, Chief operating officer, Global Reach                                 | 47 |
| 2 | Study abroad, 11.07.2019, Ms. Polina Pal, Asst.Branch manager. SIEC education                                             | 28 |
| 3 | GPAT praparation, 17.07.2019, Ms.Savita Patil, Achiever's Academy                                                         | 54 |
| 4 | Study abroad, 28.08.2019, Mr.Omkar Kargar, Manager, IDP education                                                         | 21 |
| 5 | Higher studies in Ireland, 18.10.2019, Mr.Jeremy Simpson, Head, School of Biological Science                              | 30 |
| 6 | Higher studies at Kansas University, 13.01.2020, Dr.Subhash Padhye,<br>Professor, Kansas University                       | 29 |