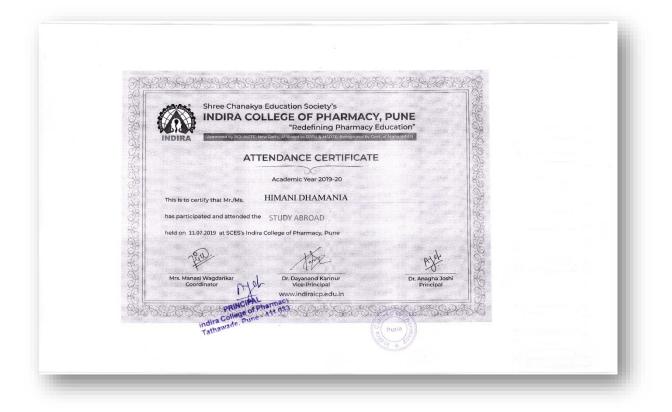

#### NAAC: B++

Approved by PCI, AICTE, New Delhi, Affiliated to SPPU & MSBTE, Recognized by Govt. of Maharashtra

2019-2020

|   | CAREER GUIDANCE                                                                                                           |    |
|---|---------------------------------------------------------------------------------------------------------------------------|----|
| 1 | Avenues on Clinical research, 09.07.2019, Dr.Uma Divate, Director, JCDC and HCJMRI                                        | 81 |
| 2 | Medical writing, 23.07.2019, Ms.Devashri R. Prabhudesai, Medical writer                                                   | 77 |
| 3 | Entrepreneurship Development, 19.08.2019, Mr.Preetish Toraskar, Director, Koye Pharmaceutical PVT LTD                     | 28 |
| 4 | Regulation in Clinical Trials, 16.11.2019, Ms. Manjiri Joshi, Director, Patient safety solutions and Edudication          | 8  |
| 5 | Clinical Research, 30.11.2019, Dr.Ghooi, JCDC, Pune                                                                       | 22 |
| 6 | Opportunities in Regulatory Affairs, 21.01.2020, Ms.Sneha Inamdar, Project leader, Apotex Corporation                     | 54 |
| 7 | Pharma marketing- Art, Science, Profession, 03.02.2020, Dr.Mahesh D. Burande                                              | 46 |
| 8 | Carving path of Clinical Pharmacist, 10.02.2020, Dr. Dipak Bharambe,<br>Clinical Pharmacist, Hiranandani hospital, Mumbai | 39 |
|   | COMPETITIVE EXAMINATION GUIDANCE                                                                                          |    |
| 1 | Overseas education, 04.07.2019, Mr.Ratan Mukharjee, Chief operating officer, Global Reach                                 | 47 |
| 2 | Study abroad, 11.07.2019, Ms. Polina Pal, Asst.Branch manager. SIEC education                                             | 28 |
| 3 | GPAT praparation, 17.07.2019, Ms.Savita Patil, Achiever's Academy                                                         | 54 |
| 4 | Study abroad, 28.08.2019, Mr.Omkar Kargar, Manager, IDP education                                                         | 21 |
| 5 | Higher studies in Ireland, 18.10.2019, Mr.Jeremy Simpson, Head, School of Biological Science                              | 30 |
| 6 | Higher studies at Kansas University, 13.01.2020, Dr.Subhash Padhye,<br>Professor, Kansas University                       | 29 |