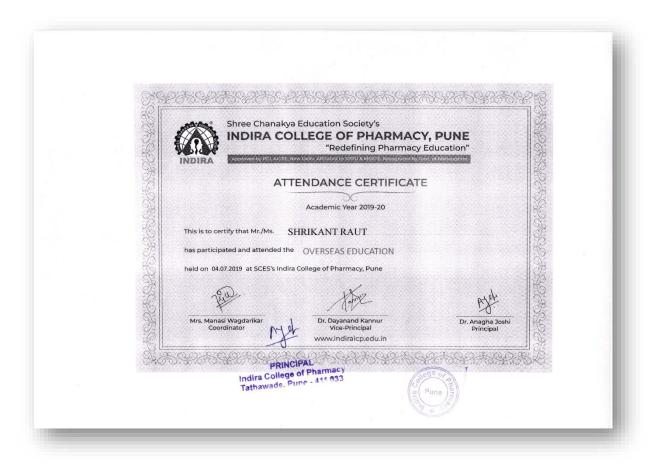

#### NAAC: B++

Approved by PCI, AICTE, New Delhi, Affiliated to SPPU & MSBTE, Recognized by Govt. of Maharashtra

2019-2020

|   | CAREER GUIDANCE                                                                                                           |    |
|---|---------------------------------------------------------------------------------------------------------------------------|----|
| 1 | Avenues on Clinical research, 09.07.2019, Dr.Uma Divate, Director, JCDC and HCJMRI                                        | 81 |
| 2 | Medical writing, 23.07.2019, Ms.Devashri R. Prabhudesai, Medical writer                                                   | 77 |
| 3 | Entrepreneurship Development, 19.08.2019, Mr.Preetish Toraskar, Director, Koye Pharmaceutical PVT LTD                     | 28 |
| 4 | Regulation in Clinical Trials, 16.11.2019, Ms. Manjiri Joshi, Director, Patient safety solutions and Edudication          | 8  |
| 5 | Clinical Research, 30.11.2019, Dr.Ghooi, JCDC, Pune                                                                       | 22 |
| 6 | Opportunities in Regulatory Affairs, 21.01.2020, Ms.Sneha Inamdar, Project leader, Apotex Corporation                     | 54 |
| 7 | Pharma marketing- Art, Science, Profession, 03.02.2020, Dr.Mahesh D. Burande                                              | 46 |
| 8 | Carving path of Clinical Pharmacist, 10.02.2020, Dr. Dipak Bharambe,<br>Clinical Pharmacist, Hiranandani hospital, Mumbai | 39 |
|   | COMPETITIVE EXAMINATION GUIDANCE                                                                                          |    |
| 1 | Overseas education, 04.07.2019, Mr.Ratan Mukharjee, Chief operating officer, Global Reach                                 | 47 |
| 2 | Study abroad, 11.07.2019, Ms. Polina Pal, Asst.Branch manager. SIEC education                                             | 28 |
| 3 | GPAT praparation, 17.07.2019, Ms.Savita Patil, Achiever's Academy                                                         | 54 |
| 4 | Study abroad, 28.08.2019, Mr.Omkar Kargar, Manager, IDP education                                                         | 21 |
| 5 | Higher studies in Ireland, 18.10.2019, Mr.Jeremy Simpson, Head, School of Biological Science                              | 30 |
| 6 | Higher studies at Kansas University, 13.01.2020, Dr.Subhash Padhye,<br>Professor, Kansas University                       | 29 |