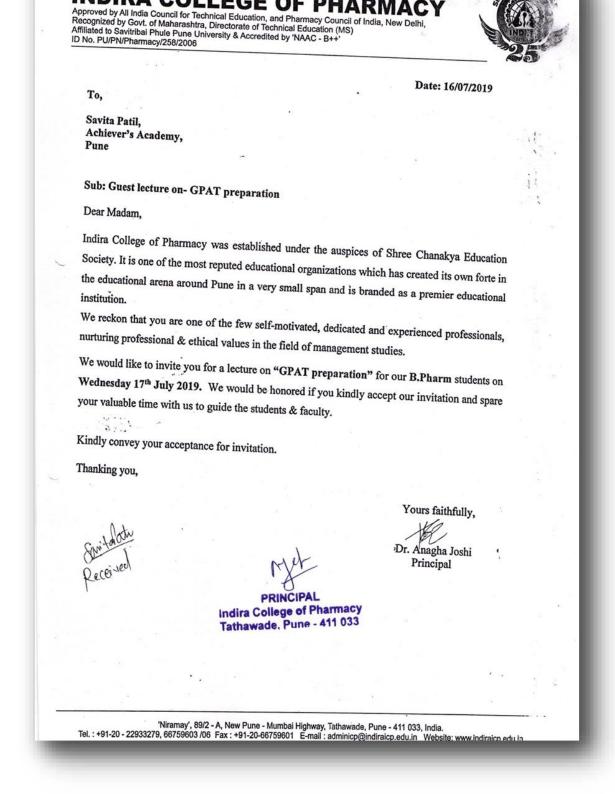

#### NAAC: B++

Approved by PCI, AICTE, New Delhi, Affiliated to SPPU & MSBTE, Recognized by Govt. of Maharashtra

2019-2020

|   | CAREER GUIDANCE                                                                                                           |    |
|---|---------------------------------------------------------------------------------------------------------------------------|----|
| 1 | Avenues on Clinical research, 09.07.2019, Dr.Uma Divate, Director, JCDC and HCJMRI                                        | 81 |
| 2 | Medical writing, 23.07.2019, Ms.Devashri R. Prabhudesai, Medical writer                                                   | 77 |
| 3 | Entrepreneurship Development, 19.08.2019, Mr.Preetish Toraskar, Director, Koye Pharmaceutical PVT LTD                     | 28 |
| 4 | Regulation in Clinical Trials, 16.11.2019, Ms. Manjiri Joshi, Director, Patient safety solutions and Edudication          | 8  |
| 5 | Clinical Research, 30.11.2019, Dr.Ghooi, JCDC, Pune                                                                       | 22 |
| 6 | Opportunities in Regulatory Affairs, 21.01.2020, Ms.Sneha Inamdar, Project leader, Apotex Corporation                     | 54 |
| 7 | Pharma marketing- Art, Science, Profession, 03.02.2020, Dr.Mahesh D. Burande                                              | 46 |
| 8 | Carving path of Clinical Pharmacist, 10.02.2020, Dr. Dipak Bharambe,<br>Clinical Pharmacist, Hiranandani hospital, Mumbai | 39 |
|   | COMPETITIVE EXAMINATION GUIDANCE                                                                                          |    |
| 1 | Overseas education, 04.07.2019, Mr.Ratan Mukharjee, Chief operating officer, Global Reach                                 | 47 |
| 2 | Study abroad, 11.07.2019, Ms. Polina Pal, Asst.Branch manager. SIEC education                                             | 28 |
| 3 | GPAT praparation, 17.07.2019, Ms.Savita Patil, Achiever's Academy                                                         | 54 |
| 4 | Study abroad, 28.08.2019, Mr.Omkar Kargar, Manager, IDP education                                                         | 21 |
| 5 | Higher studies in Ireland, 18.10.2019, Mr.Jeremy Simpson, Head, School of Biological Science                              | 30 |
| 6 | Higher studies at Kansas University, 13.01.2020, Dr.Subhash Padhye,<br>Professor, Kansas University                       | 29 |