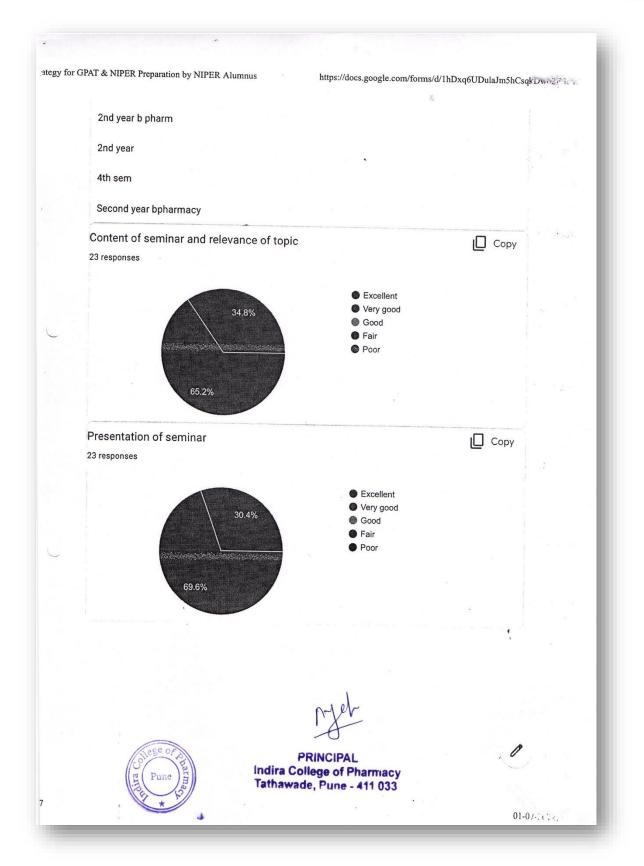

|             |             |         |        |
| 2nd year, 4th semester                    |        | A          | le                           |             |             |         |        |
| S Y B Pharm                               |        | 1          | A.                           |             |             |         |        |
| ollege or P                               | Indira | PRINC      | IPAL                         |             |             | 0       |        |
| rg Pune                                   | Tathaw | vade, Pu   | IPAL<br>of Pharm<br>ne - 411 | acy<br>033  |             |         |        |
| IS S                                      |        |            |                              |             |             |         |        |













Back to Index



# Details of Career Guidance Lecture 2019-20





#### **NOTICE**

This is to inform all the students that a guest lecture on – "Avenues on Clinical research" by Dr. Uma Divate will be conducted on 09/07/2019 at 10:30 am. Dr. Uma Divate works with Jehangir Hospital, Pune. All the students are requested to be seated in the ground floor classroom by 10:15 am.

Date: 09/07/2019



(Dr. Anagha M. Joshi) PRINCIPAL Indira College of Pharmacy Tathawade, Pune - 411 033



PRINCIPAL Idira College of Pharmacy Fathawade, Pune - 411 033





Shree Chanakya Education Society's INDIRA COLLEGE OF PHARMACY, PUNE "Redefining Pharmacy Education"



Avenues in Clinical Research by Dr. Uma Divate

Page **120** of **260** 





| INDIRA                                | Three Chanatya