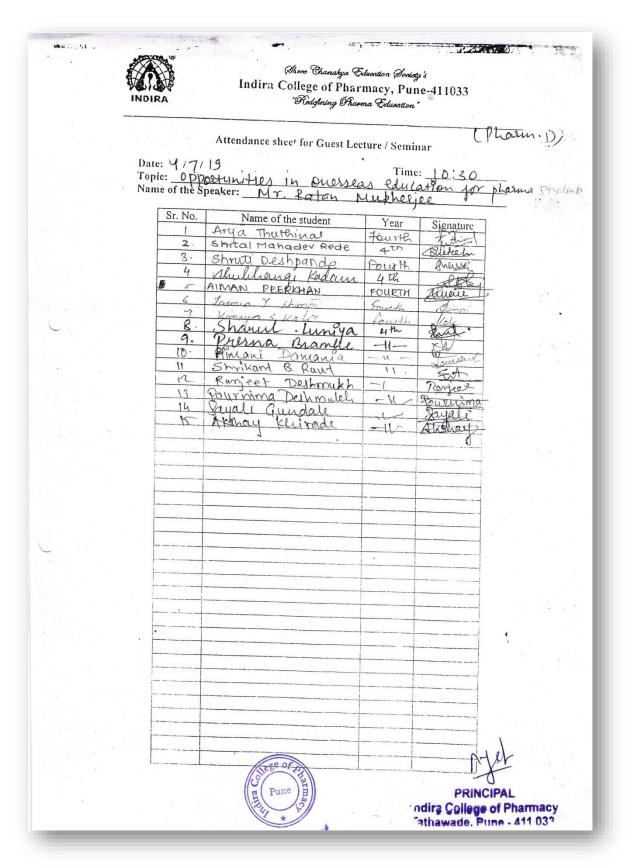

#### NAAC: B++

Approved by PCI, AICTE, New Delhi, Affiliated to SPPU & MSBTE, Recognized by Govt. of Maharashtra

2019-2020

|   | CAREER GUIDANCE                                                                                                           |    |
|---|---------------------------------------------------------------------------------------------------------------------------|----|
| 1 | Avenues on Clinical research, 09.07.2019, Dr.Uma Divate, Director, JCDC and HCJMRI                                        | 81 |
| 2 | Medical writing, 23.07.2019, Ms.Devashri R. Prabhudesai, Medical writer                                                   | 77 |
| 3 | Entrepreneurship Development, 19.08.2019, Mr.Preetish Toraskar, Director, Koye Pharmaceutical PVT LTD                     | 28 |
| 4 | Regulation in Clinical Trials, 16.11.2019, Ms. Manjiri Joshi, Director, Patient safety solutions and Edudication          | 8  |
| 5 | Clinical Research, 30.11.2019, Dr.Ghooi, JCDC, Pune                                                                       | 22 |
| 6 | Opportunities in Regulatory Affairs, 21.01.2020, Ms.Sneha Inamdar, Project leader, Apotex Corporation                     | 54 |
| 7 | Pharma marketing- Art, Science, Profession, 03.02.2020, Dr.Mahesh D. Burande                                              | 46 |
| 8 | Carving path of Clinical Pharmacist, 10.02.2020, Dr. Dipak Bharambe,<br>Clinical Pharmacist, Hiranandani hospital, Mumbai | 39 |
|   | COMPETITIVE EXAMINATION GUIDANCE                                                                                          |    |
| 1 | Overseas education, 04.07.2019, Mr.Ratan Mukharjee, Chief operating officer, Global Reach                                 | 47 |
| 2 | Study abroad, 11.07.2019, Ms. Polina Pal, Asst.Branch manager. SIEC education                                             | 28 |
| 3 | GPAT praparation, 17.07.2019, Ms.Savita Patil, Achiever's Academy                                                         | 54 |
| 4 | Study abroad, 28.08.2019, Mr.Omkar Kargar, Manager, IDP education                                                         | 21 |
| 5 | Higher studies in Ireland, 18.10.2019, Mr.Jeremy Simpson, Head, School of Biological Science                              | 30 |
| 6 | Higher studies at Kansas University, 13.01.2020, Dr.Subhash Padhye,<br>Professor, Kansas University                       | 29 |