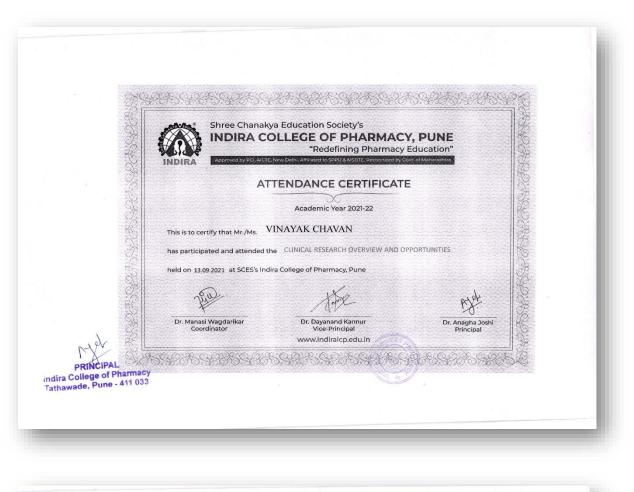

#### NOTICE

This is to inform all the students that a guest lecture by **Dr. Ravindra Ghooi, Chairman, Jehangir clinical development center, Pune** will be conducted **on 13/09/2021**. The session will be about the oversight, scope of clinical research and opportunities for students. All the students are requested to join the webinar link and join on time.

Date: 11/09/2021

(Dr. Anagha M. Joshi) PRINCIPAL Indira College of Pharmacy Tathawade, Pure 411 033

Shree Chanakya Education Society's