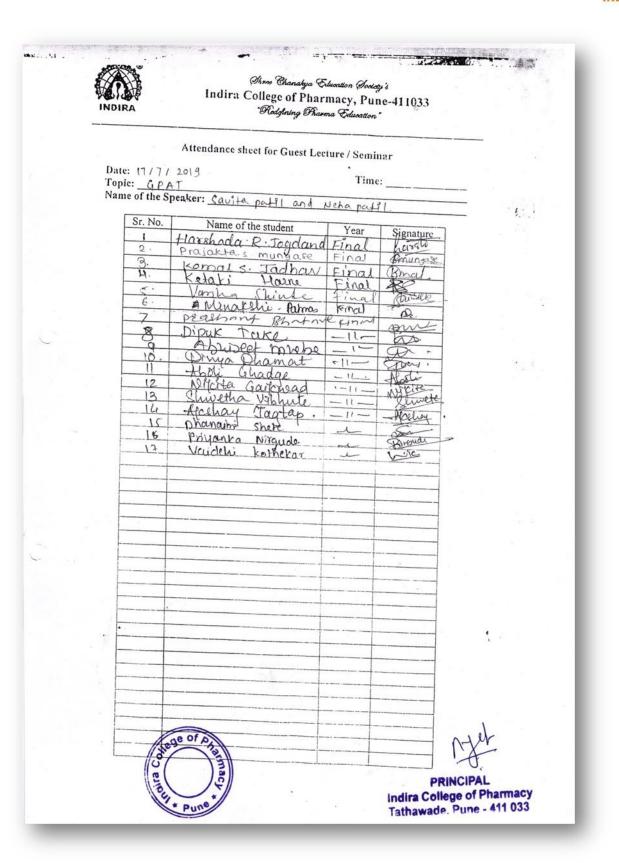

#### NAAC: B++

Approved by PCI, AICTE, New Delhi, Affiliated to SPPU & MSBTE, Recognized by Govt. of Maharashtra

2019-2020

|   | CAREER GUIDANCE                                                                                                           |    |
|---|---------------------------------------------------------------------------------------------------------------------------|----|
| 1 | Avenues on Clinical research, 09.07.2019, Dr.Uma Divate, Director, JCDC and HCJMRI                                        | 81 |
| 2 | Medical writing, 23.07.2019, Ms.Devashri R. Prabhudesai, Medical writer                                                   | 77 |
| 3 | Entrepreneurship Development, 19.08.2019, Mr.Preetish Toraskar, Director, Koye Pharmaceutical PVT LTD                     | 28 |
| 4 | Regulation in Clinical Trials, 16.11.2019, Ms. Manjiri Joshi, Director, Patient safety solutions and Edudication          | 8  |
| 5 | Clinical Research, 30.11.2019, Dr.Ghooi, JCDC, Pune                                                                       | 22 |
| 6 | Opportunities in Regulatory Affairs, 21.01.2020, Ms.Sneha Inamdar, Project leader, Apotex Corporation                     | 54 |
| 7 | Pharma marketing- Art, Science, Profession, 03.02.2020, Dr.Mahesh D. Burande                                              | 46 |
| 8 | Carving path of Clinical Pharmacist, 10.02.2020, Dr. Dipak Bharambe,<br>Clinical Pharmacist, Hiranandani hospital, Mumbai | 39 |
|   | COMPETITIVE EXAMINATION GUIDANCE                                                                                          |    |
| 1 | Overseas education, 04.07.2019, Mr.Ratan Mukharjee, Chief operating officer, Global Reach                                 | 47 |
| 2 | Study abroad, 11.07.2019, Ms. Polina Pal, Asst.Branch manager. SIEC education                                             | 28 |
| 3 | GPAT praparation, 17.07.2019, Ms.Savita Patil, Achiever's Academy                                                         | 54 |
| 4 | Study abroad, 28.08.2019, Mr.Omkar Kargar, Manager, IDP education                                                         | 21 |
| 5 | Higher studies in Ireland, 18.10.2019, Mr.Jeremy Simpson, Head, School of Biological Science                              | 30 |
| 6 | Higher studies at Kansas University, 13.01.2020, Dr.Subhash Padhye,<br>Professor, Kansas University                       | 29 |