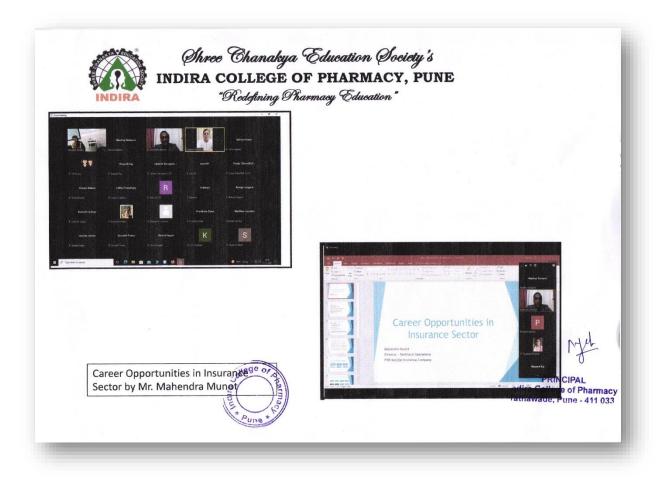

#### 2021-2022

|   | CAREER GUIDANCE                                                                                                                                                                            |    |
|---|--------------------------------------------------------------------------------------------------------------------------------------------------------------------------------------------|----|
| 1 | Clinical research overview and oportunities,13.09.2021 Dr. Ravindra<br>Ghooi,Chairman, Jehangir clinical development centre, Pune                                                          | 43 |
| 2 | Scope and Opportunities in Pharmaceutical Management for the students, 20.10.2021, Dr Meenal Kulkarni, Assistant Professor, Symbiosis Institute of Health Sciences (SIHS), Lavale, Pune.   | 51 |
| 3 | Scope and Opportunities in Pharmaceutical Management for the students, 20.10.2021, Dr. Shrikrisna Dhale, Assistant Professor, Symbiosis Institute of Health Sciences (SIHS), Lavale, Pune. | 51 |
| 4 | Career Opportunities in insurance sector, 10.12.2021, Mr. Mahendra<br>Munot,Director- Technical operations, PNB Metlife Insurance Co. Ltd                                                  | 49 |
| 5 | Regulations in clinical research, 29.03.2022, Mrs. Manjiri Joshi, Head, Clinical research Symbiosis hospital and research centre and symbiosis medical college for women                   | 32 |
| 6 | Toxicology risk assessment as career option, 04.05.2022, Dr. Suresh Kumar,<br>Senior Manager, Toxicology, Johnson & Johnson Pvt Ltd, Mumbai                                                | 46 |
| 7 | Avenue in Healthcare, 06.05.2022, Mr. Mohan Nair, Group CEO Lokmanya Hospital                                                                                                              | 53 |
|   | COMPETITIVE EXAMINATION GUIDANCE                                                                                                                                                           |    |
| 1 | Study abroad, 22.12.2021, Bakhtwar Krishnan, Director, Inspirus Education                                                                                                                  | 46 |
| 2 | Post graduation studies oportunities abroad, 22.12.2021 Akash Bablani, Senior recruitment advisor, Massachusetts college of Pharmacy and health sciences                                   | 43 |
| 3 | GPAT & NIPER studies 04.03.2022 Mrs Savita Patil, Pharma speaker, GPAT and NIPER                                                                                                           | 12 |