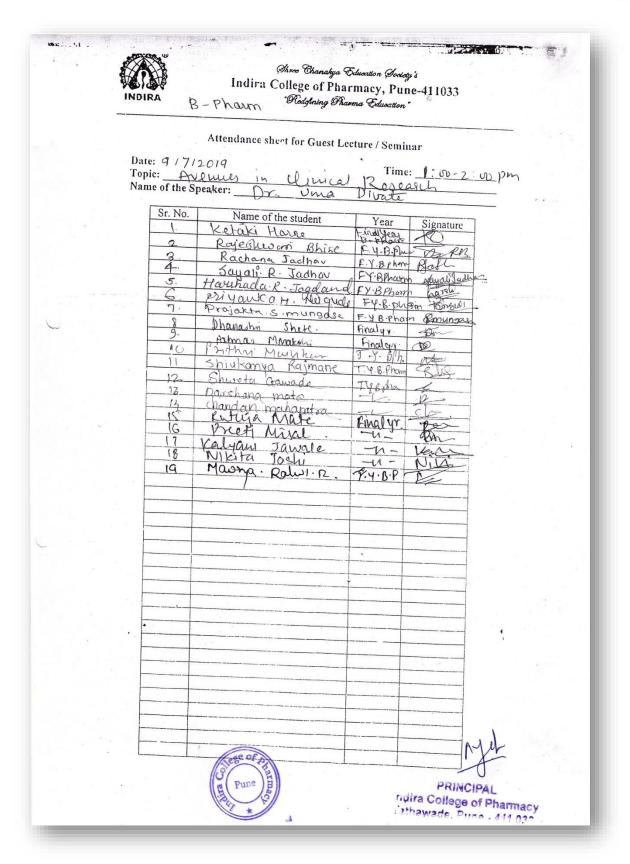

#### NAAC: B++

Approved by PCI, AICTE, New Delhi, Affiliated to SPPU & MSBTE, Recognized by Govt. of Maharashtra

2019-2020

|   | CAREER GUIDANCE                                                                                                           |    |
|---|---------------------------------------------------------------------------------------------------------------------------|----|
| 1 | Avenues on Clinical research, 09.07.2019, Dr.Uma Divate, Director, JCDC and HCJMRI                                        | 81 |
| 2 | Medical writing, 23.07.2019, Ms.Devashri R. Prabhudesai, Medical writer                                                   | 77 |
| 3 | Entrepreneurship Development, 19.08.2019, Mr.Preetish Toraskar, Director, Koye Pharmaceutical PVT LTD                     | 28 |
| 4 | Regulation in Clinical Trials, 16.11.2019, Ms. Manjiri Joshi, Director, Patient safety solutions and Edudication          | 8  |
| 5 | Clinical Research, 30.11.2019, Dr.Ghooi, JCDC, Pune                                                                       | 22 |
| 6 | Opportunities in Regulatory Affairs, 21.01.2020, Ms.Sneha Inamdar, Project leader, Apotex Corporation                     | 54 |
| 7 | Pharma marketing- Art, Science, Profession, 03.02.2020, Dr.Mahesh D. Burande                                              | 46 |
| 8 | Carving path of Clinical Pharmacist, 10.02.2020, Dr. Dipak Bharambe,<br>Clinical Pharmacist, Hiranandani hospital, Mumbai | 39 |
|   | COMPETITIVE EXAMINATION GUIDANCE                                                                                          |    |
| 1 | Overseas education, 04.07.2019, Mr.Ratan Mukharjee, Chief operating officer, Global Reach                                 | 47 |
| 2 | Study abroad, 11.07.2019, Ms. Polina Pal, Asst.Branch manager. SIEC education                                             | 28 |
| 3 | GPAT praparation, 17.07.2019, Ms.Savita Patil, Achiever's Academy                                                         | 54 |
| 4 | Study abroad, 28.08.2019, Mr.Omkar Kargar, Manager, IDP education                                                         | 21 |
| 5 | Higher studies in Ireland, 18.10.2019, Mr.Jeremy Simpson, Head, School of Biological Science                              | 30 |
| 6 | Higher studies at Kansas University, 13.01.2020, Dr.Subhash Padhye,<br>Professor, Kansas University                       | 29 |