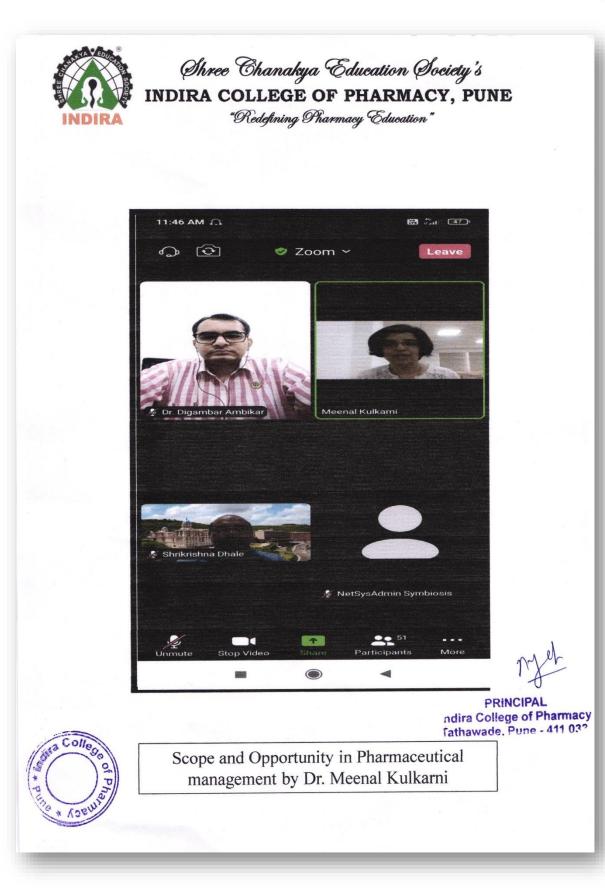

#### 2021-2022

|   | CAREER GUIDANCE                                                                                                                                                                            |    |
|---|--------------------------------------------------------------------------------------------------------------------------------------------------------------------------------------------|----|
| 1 | Clinical research overview and oportunities,13.09.2021 Dr. Ravindra<br>Ghooi,Chairman, Jehangir clinical development centre, Pune                                                          | 43 |
| 2 | Scope and Opportunities in Pharmaceutical Management for the students, 20.10.2021, Dr Meenal Kulkarni, Assistant Professor, Symbiosis Institute of Health Sciences (SIHS), Lavale, Pune.   | 51 |
| 3 | Scope and Opportunities in Pharmaceutical Management for the students, 20.10.2021, Dr. Shrikrisna Dhale, Assistant Professor, Symbiosis Institute of Health Sciences (SIHS), Lavale, Pune. | 51 |
| 4 | Career Opportunities in insurance sector, 10.12.2021, Mr. Mahendra<br>Munot,Director- Technical operations, PNB Metlife Insurance Co. Ltd                                                  | 49 |
| 5 | Regulations in clinical research, 29.03.2022, Mrs. Manjiri Joshi, Head, Clinical research Symbiosis hospital and research centre and symbiosis medical college for women                   | 32 |
| 6 | Toxicology risk assessment as career option, 04.05.2022, Dr. Suresh Kumar,<br>Senior Manager, Toxicology, Johnson & Johnson Pvt Ltd, Mumbai                                                | 46 |
| 7 | Avenue in Healthcare, 06.05.2022, Mr. Mohan Nair, Group CEO Lokmanya Hospital                                                                                                              | 53 |
|   | COMPETITIVE EXAMINATION GUIDANCE                                                                                                                                                           |    |
| 1 | Study abroad, 22.12.2021, Bakhtwar Krishnan, Director, Inspirus Education                                                                                                                  | 46 |
| 2 | Post graduation studies oportunities abroad, 22.12.2021 Akash Bablani, Senior recruitment advisor, Massachusetts college of Pharmacy and health sciences                                   | 43 |
| 3 | GPAT & NIPER studies 04.03.2022 Mrs Savita Patil, Pharma speaker, GPAT and NIPER                                                                                                           | 12 |