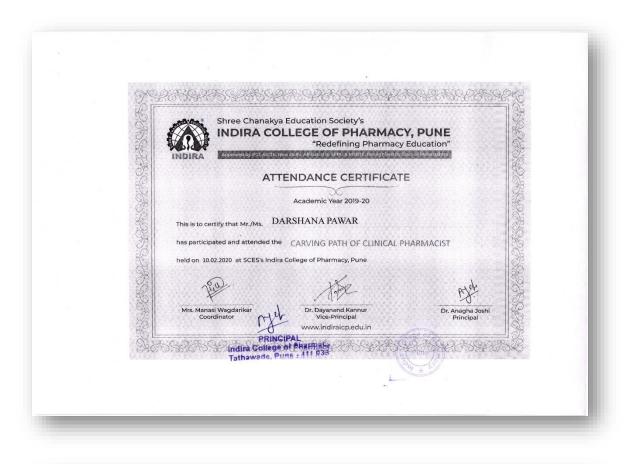

#### NAAC: B++

Approved by PCI, AICTE, New Delhi, Affiliated to SPPU & MSBTE, Recognized by Govt. of Maharashtra

2019-2020

|   | CAREER GUIDANCE                                                                                                           |    |
|---|---------------------------------------------------------------------------------------------------------------------------|----|
| 1 | Avenues on Clinical research, 09.07.2019, Dr.Uma Divate, Director, JCDC and HCJMRI                                        | 81 |
| 2 | Medical writing, 23.07.2019, Ms.Devashri R. Prabhudesai, Medical writer                                                   | 77 |
| 3 | Entrepreneurship Development, 19.08.2019, Mr.Preetish Toraskar, Director, Koye Pharmaceutical PVT LTD                     | 28 |
| 4 | Regulation in Clinical Trials, 16.11.2019, Ms. Manjiri Joshi, Director, Patient safety solutions and Edudication          | 8  |
| 5 | Clinical Research, 30.11.2019, Dr.Ghooi, JCDC, Pune                                                                       | 22 |
| 6 | Opportunities in Regulatory Affairs, 21.01.2020, Ms.Sneha Inamdar, Project leader, Apotex Corporation                     | 54 |
| 7 | Pharma marketing- Art, Science, Profession, 03.02.2020, Dr.Mahesh D. Burande                                              | 46 |
| 8 | Carving path of Clinical Pharmacist, 10.02.2020, Dr. Dipak Bharambe,<br>Clinical Pharmacist, Hiranandani hospital, Mumbai | 39 |
|   | COMPETITIVE EXAMINATION GUIDANCE                                                                                          |    |
| 1 | Overseas education, 04.07.2019, Mr.Ratan Mukharjee, Chief operating officer, Global Reach                                 | 47 |
| 2 | Study abroad, 11.07.2019, Ms. Polina Pal, Asst.Branch manager. SIEC education                                             | 28 |
| 3 | GPAT praparation, 17.07.2019, Ms.Savita Patil, Achiever's Academy                                                         | 54 |
| 4 | Study abroad, 28.08.2019, Mr.Omkar Kargar, Manager, IDP education                                                         | 21 |
| 5 | Higher studies in Ireland, 18.10.2019, Mr.Jeremy Simpson, Head, School of Biological Science                              | 30 |
| 6 | Higher studies at Kansas University, 13.01.2020, Dr.Subhash Padhye,<br>Professor, Kansas University                       | 29 |