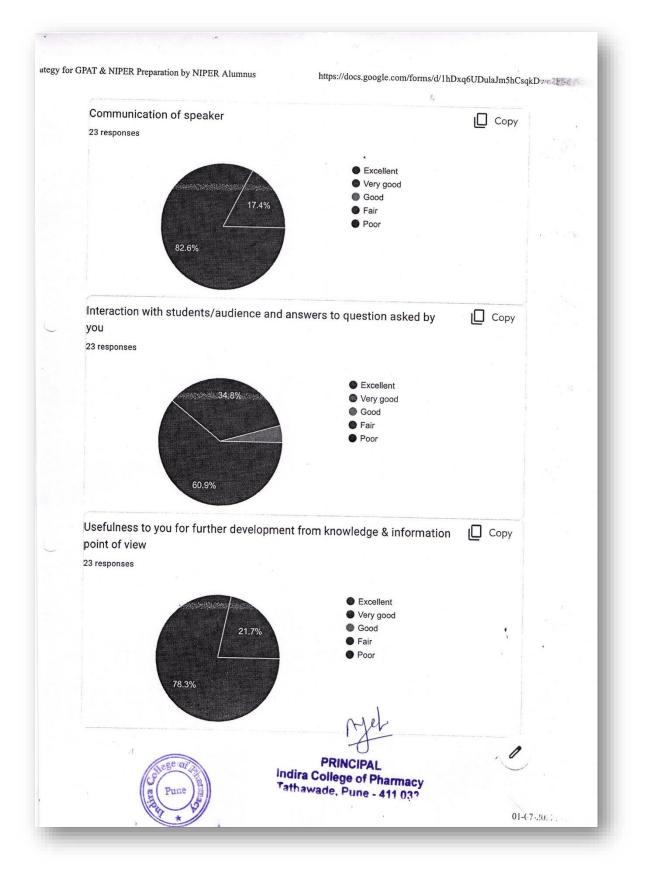

|             |             |         |        |
| 2nd year, 4th semester                    |        | A          | le                           |             |             |         |        |
| S Y B Pharm                               |        | 1          | A.                           |             |             |         |        |
| ollege or P                               | Indira | PRINC      | IPAL                         |             |             | 0       |        |
| rg Pune                                   | Tathaw | vade, Pu   | IPAL<br>of Pharm<br>ne - 411 | acy<br>033  |             |         |        |
| IS S                                      |        |            |                              |             |             |         |        |













Back to Index



# Details of Career Guidance Lecture 2019-20





#### **NOTICE**

This is to inform all the students that a guest lecture on – "Avenues on Clinical research" by Dr. Uma Divate will be conducted on 09/07/2019 at 10:30 am. Dr. Uma Divate works with Jehangir Hospital, Pune. All the students are requested to be seated in the ground floor classroom by 10:15 am.

Date: 09/07/2019



(Dr. Anagha M. Joshi) PRINCIPAL Indira College of Pharmacy Tathawade, Pune - 411 033



PRINCIPAL Idira College of Pharmacy Fathawade, Pune - 411 033





Shree Chanakya Education Society's INDIRA COLLEGE OF PHARMACY, PUNE "Redefining Pharmacy Education"



Avenues in Clinical Research by Dr. Uma Divate

Page **120** of **260** 





| INDIRA                                | Three Chanatya &<b