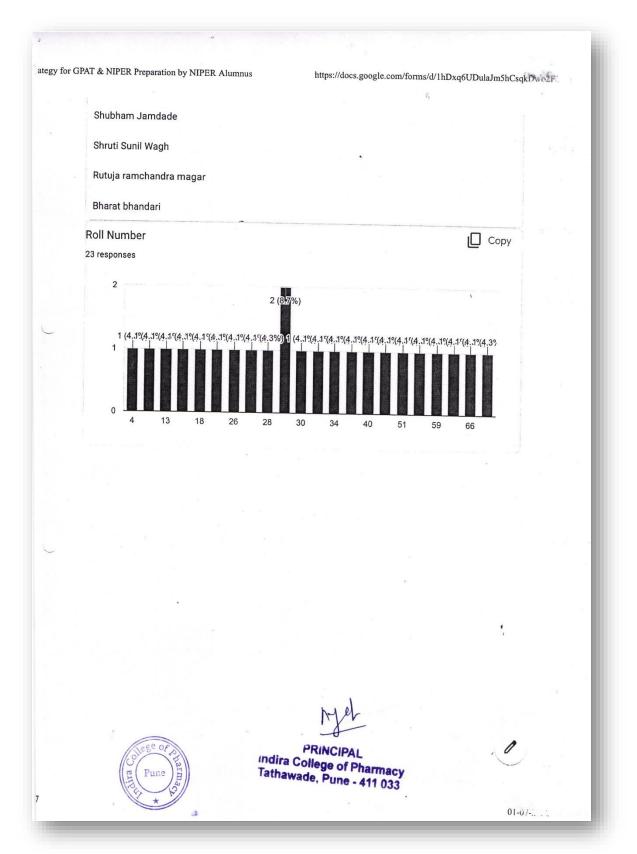

|                |            |
|      | Vaishnavi Kailash Ghodekar              |                                                                      | •              |            |
|      | Kachgunde kranti dashrath               |                                                                      |                |            |
|      | Jitendra Kumar                          | Met                                                                  |                |            |
|      | Siddhi Naik                             | -0                                                                   | 1              | •          |
|      | Pune Pune                               | PRINCIPAL<br>Indira College of Pharmacy<br>Tathawade, Pune - 411 033 |                |            |







| GPAT & NIPER Preparation by NIPER Alumnus |        | https://do | cs.google.co                 | m/forms/d/1 | hDxq6UDula. | m5hCsqk | Dwe2F  |
|-------------------------------------------|--------|------------|------------------------------|-------------|-------------|---------|--------|
|                                           |        |            |                              | Ťv          |             |         |        |
| Class                                     |        |            |                              |             |             |         |        |
| 23 responses                              |        |            |                              |             |             |         |        |
|                                           |        |