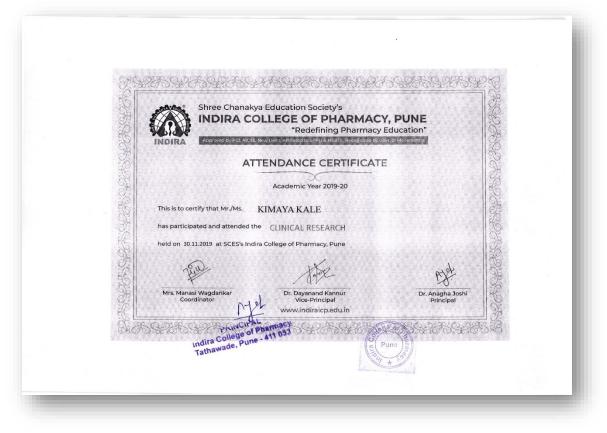

#### NAAC: B++

Approved by PCI, AICTE, New Delhi, Affiliated to SPPU & MSBTE, Recognized by Govt. of Maharashtra

2019-2020

|   | CAREER GUIDANCE                                                                                                           |    |
|---|---------------------------------------------------------------------------------------------------------------------------|----|
| 1 | Avenues on Clinical research, 09.07.2019, Dr.Uma Divate, Director, JCDC and HCJMRI                                        | 81 |
| 2 | Medical writing, 23.07.2019, Ms.Devashri R. Prabhudesai, Medical writer                                                   | 77 |
| 3 | Entrepreneurship Development, 19.08.2019, Mr.Preetish Toraskar, Director, Koye Pharmaceutical PVT LTD                     | 28 |
| 4 | Regulation in Clinical Trials, 16.11.2019, Ms. Manjiri Joshi, Director, Patient safety solutions and Edudication          | 8  |
| 5 | Clinical Research, 30.11.2019, Dr.Ghooi, JCDC, Pune                                                                       | 22 |
| 6 | Opportunities in Regulatory Affairs, 21.01.2020, Ms.Sneha Inamdar, Project leader, Apotex Corporation                     | 54 |
| 7 | Pharma marketing- Art, Science, Profession, 03.02.2020, Dr.Mahesh D. Burande                                              | 46 |
| 8 | Carving path of Clinical Pharmacist, 10.02.2020, Dr. Dipak Bharambe,<br>Clinical Pharmacist, Hiranandani hospital, Mumbai | 39 |
|   | COMPETITIVE EXAMINATION GUIDANCE                                                                                          |    |
| 1 | Overseas education, 04.07.2019, Mr.Ratan Mukharjee, Chief operating officer, Global Reach                                 | 47 |
| 2 | Study abroad, 11.07.2019, Ms. Polina Pal, Asst.Branch manager. SIEC education                                             | 28 |
| 3 | GPAT praparation, 17.07.2019, Ms.Savita Patil, Achiever's Academy                                                         | 54 |
| 4 | Study abroad, 28.08.2019, Mr.Omkar Kargar, Manager, IDP education                                                         | 21 |
| 5 | Higher studies in Ireland, 18.10.2019, Mr.Jeremy Simpson, Head, School of Biological Science                              | 30 |
| 6 | Higher studies at Kansas University, 13.01.2020, Dr.Subhash Padhye,<br>Professor, Kansas University                       | 29 |