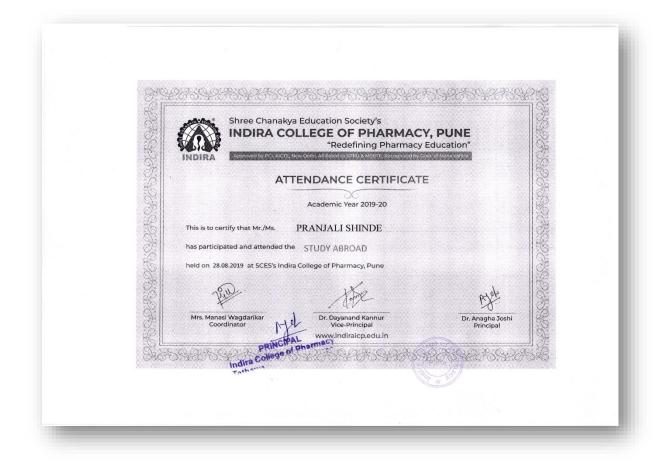

#### NAAC: B++

Approved by PCI, AICTE, New Delhi, Affiliated to SPPU & MSBTE, Recognized by Govt. of Maharashtra

2019-2020

|   | CAREER GUIDANCE                                                                                                           |    |
|---|---------------------------------------------------------------------------------------------------------------------------|----|
| 1 | Avenues on Clinical research, 09.07.2019, Dr.Uma Divate, Director, JCDC and HCJMRI                                        | 81 |
| 2 | Medical writing, 23.07.2019, Ms.Devashri R. Prabhudesai, Medical writer                                                   | 77 |
| 3 | Entrepreneurship Development, 19.08.2019, Mr.Preetish Toraskar, Director, Koye Pharmaceutical PVT LTD                     | 28 |
| 4 | Regulation in Clinical Trials, 16.11.2019, Ms. Manjiri Joshi, Director, Patient safety solutions and Edudication          | 8  |
| 5 | Clinical Research, 30.11.2019, Dr.Ghooi, JCDC, Pune                                                                       | 22 |
| 6 | Opportunities in Regulatory Affairs, 21.01.2020, Ms.Sneha Inamdar, Project leader, Apotex Corporation                     | 54 |
| 7 | Pharma marketing- Art, Science, Profession, 03.02.2020, Dr.Mahesh D. Burande                                              | 46 |
| 8 | Carving path of Clinical Pharmacist, 10.02.2020, Dr. Dipak Bharambe,<br>Clinical Pharmacist, Hiranandani hospital, Mumbai | 39 |
|   | COMPETITIVE EXAMINATION GUIDANCE                                                                                          |    |
| 1 | Overseas education, 04.07.2019, Mr.Ratan Mukharjee, Chief operating officer, Global Reach                                 | 47 |
| 2 | Study abroad, 11.07.2019, Ms. Polina Pal, Asst.Branch manager. SIEC education                                             | 28 |
| 3 | GPAT praparation, 17.07.2019, Ms.Savita Patil, Achiever's Academy                                                         | 54 |
| 4 | Study abroad, 28.08.2019, Mr.Omkar Kargar, Manager, IDP education                                                         | 21 |
| 5 | Higher studies in Ireland, 18.10.2019, Mr.Jeremy Simpson, Head, School of Biological Science                              | 30 |
| 6 | Higher studies at Kansas University, 13.01.2020, Dr.Subhash Padhye,<br>Professor, Kansas University                       | 29 |