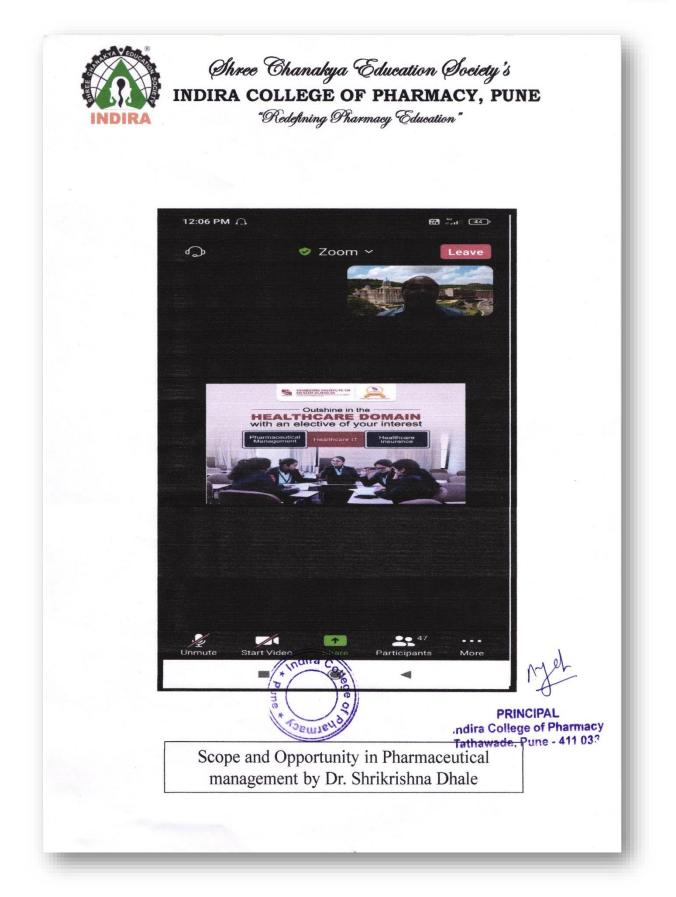

#### 2021-2022

|   | CAREER GUIDANCE                                                                                                                                                                            |    |
|---|--------------------------------------------------------------------------------------------------------------------------------------------------------------------------------------------|----|
| 1 | Clinical research overview and oportunities,13.09.2021 Dr. Ravindra<br>Ghooi,Chairman, Jehangir clinical development centre, Pune                                                          | 43 |
| 2 | Scope and Opportunities in Pharmaceutical Management for the students, 20.10.2021, Dr Meenal Kulkarni, Assistant Professor, Symbiosis Institute of Health Sciences (SIHS), Lavale, Pune.   | 51 |
| 3 | Scope and Opportunities in Pharmaceutical Management for the students, 20.10.2021, Dr. Shrikrisna Dhale, Assistant Professor, Symbiosis Institute of Health Sciences (SIHS), Lavale, Pune. | 51 |
| 4 | Career Opportunities in insurance sector, 10.12.2021, Mr. Mahendra<br>Munot,Director- Technical operations, PNB Metlife Insurance Co. Ltd                                                  | 49 |
| 5 | Regulations in clinical research, 29.03.2022, Mrs. Manjiri Joshi, Head, Clinical research Symbiosis hospital and research centre and symbiosis medical college for women                   | 32 |
| 6 | Toxicology risk assessment as career option, 04.05.2022, Dr. Suresh Kumar,<br>Senior Manager, Toxicology, Johnson & Johnson Pvt Ltd, Mumbai                                                | 46 |
| 7 | Avenue in Healthcare, 06.05.2022, Mr. Mohan Nair, Group CEO Lokmanya Hospital                                                                                                              | 53 |
|   | COMPETITIVE EXAMINATION GUIDANCE                                                                                                                                                           |    |
| 1 | Study abroad, 22.12.2021, Bakhtwar Krishnan, Director, Inspirus Education                                                                                                                  | 46 |
| 2 | Post graduation studies oportunities abroad, 22.12.2021 Akash Bablani, Senior recruitment advisor, Massachusetts college of Pharmacy and health sciences                                   | 43 |
| 3 | GPAT & NIPER studies 04.03.2022 Mrs Savita Patil, Pharma speaker, GPAT and NIPER                                                                                                           | 12 |