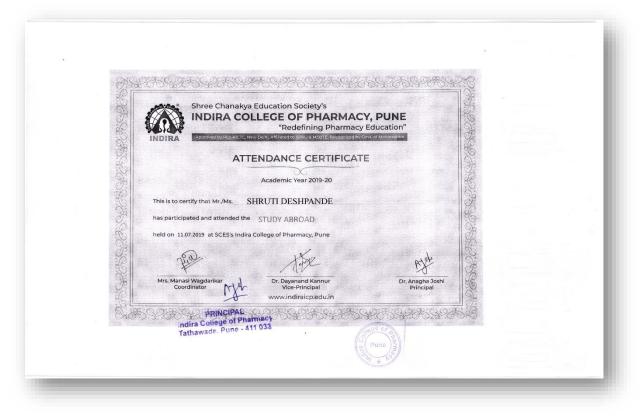

#### NAAC: B++

Approved by PCI, AICTE, New Delhi, Affiliated to SPPU & MSBTE, Recognized by Govt. of Maharashtra

2019-2020

|   | CAREER GUIDANCE                                                                                                           |    |
|---|---------------------------------------------------------------------------------------------------------------------------|----|
| 1 | Avenues on Clinical research, 09.07.2019, Dr.Uma Divate, Director, JCDC and HCJMRI                                        | 81 |
| 2 | Medical writing, 23.07.2019, Ms.Devashri R. Prabhudesai, Medical writer                                                   | 77 |
| 3 | Entrepreneurship Development, 19.08.2019, Mr.Preetish Toraskar, Director, Koye Pharmaceutical PVT LTD                     | 28 |
| 4 | Regulation in Clinical Trials, 16.11.2019, Ms. Manjiri Joshi, Director, Patient safety solutions and Edudication          | 8  |
| 5 | Clinical Research, 30.11.2019, Dr.Ghooi, JCDC, Pune                                                                       | 22 |
| 6 | Opportunities in Regulatory Affairs, 21.01.2020, Ms.Sneha Inamdar, Project leader, Apotex Corporation                     | 54 |
| 7 | Pharma marketing- Art, Science, Profession, 03.02.2020, Dr.Mahesh D. Burande                                              | 46 |
| 8 | Carving path of Clinical Pharmacist, 10.02.2020, Dr. Dipak Bharambe,<br>Clinical Pharmacist, Hiranandani hospital, Mumbai | 39 |
|   | COMPETITIVE EXAMINATION GUIDANCE                                                                                          |    |
| 1 | Overseas education, 04.07.2019, Mr.Ratan Mukharjee, Chief operating officer, Global Reach                                 | 47 |
| 2 | Study abroad, 11.07.2019, Ms. Polina Pal, Asst.Branch manager. SIEC education                                             | 28 |
| 3 | GPAT praparation, 17.07.2019, Ms.Savita Patil, Achiever's Academy                                                         | 54 |
| 4 | Study abroad, 28.08.2019, Mr.Omkar Kargar, Manager, IDP education                                                         | 21 |
| 5 | Higher studies in Ireland, 18.10.2019, Mr.Jeremy Simpson, Head, School of Biological Science                              | 30 |
| 6 | Higher studies at Kansas University, 13.01.2020, Dr.Subhash Padhye,<br>Professor, Kansas University                       | 29 |