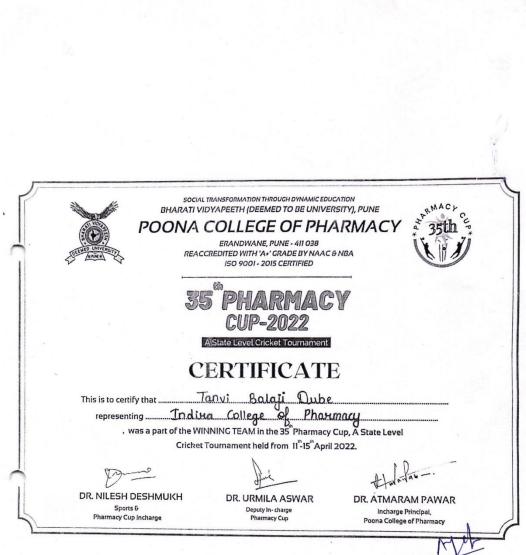

#### SAIBALAJI GROUP OF INSTITUTES

IIMS | SBIIMS | IIMHRD (W)

Certificate of Participation VISTA 2K22

This is to certify that \_\_\_\_\_ Tanvi Dube \_\_\_\_\_ has participated

Director IIMS

Director SBIIMS

Director IIMHRD (W)

PROF. MANISH R. MUNDADA FOUNDER PRESIDENT, SBES

dira College of Pharmacy