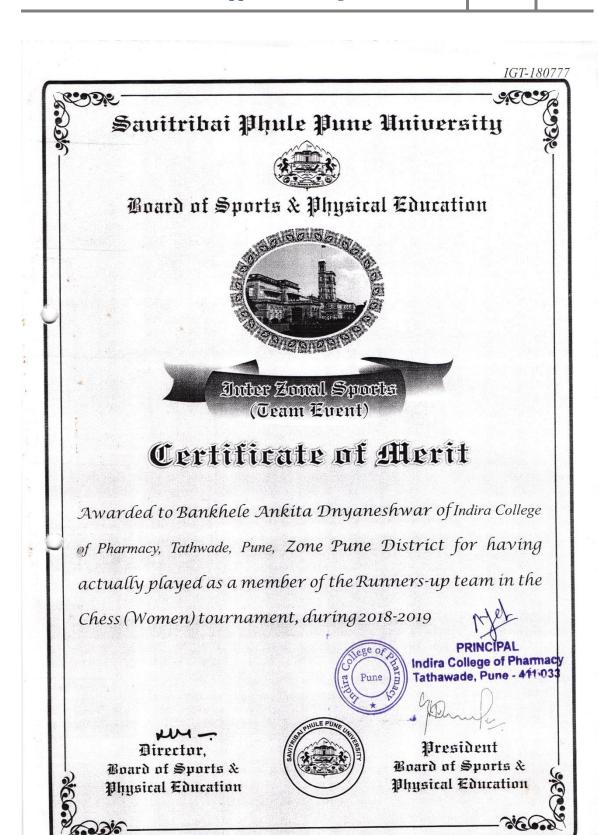

### CERTIFICATE

ACHIEVEMENT

This Certificate is awarded to:

\_\_\_ of \_\_\_SCES's Indira COP, Pune Mr./Ms Mrugank Pitale

as the Winner/ Runner-up/ Participant of Labella- Fashion Show event held on 12th, 13th, 14th May 2022.