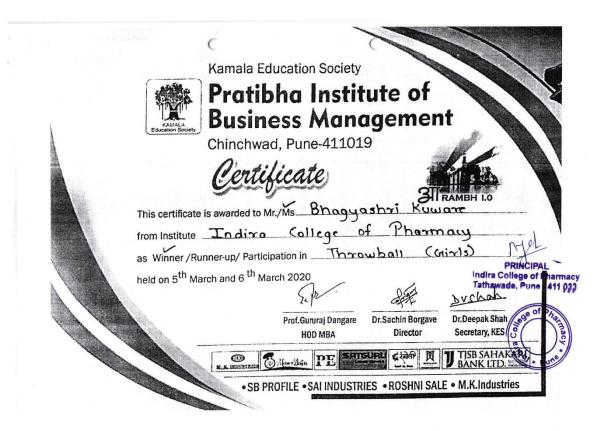

#### **Certificate of Participation** VISTA 2K22

**Bhagyashree Kuware** This is to certify that ...... participated in Basketball Sports tournamment (W) And Secured Winner Place in UISTA 2K22 at SaiBalaji Group of Institutes, Pune, on 22nd March, 2022.