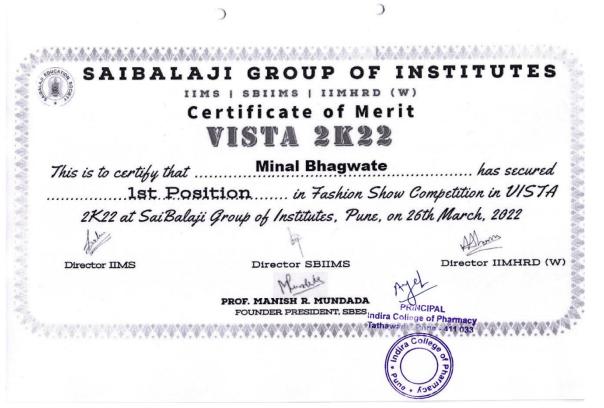

Director IIMHRD (W)

PROF. MANISH R. MUNDADA FOUNDER PRESIDENT, SBES

PRINCIPAL ...dira College St Pharmacy Tathawates Principal 11 033

| . 5. 10. 10. 10. 10. 10. 10. 10. 10. 10. 10 |                                                 | Add Add Add Add Add A                     |
|---------------------------------------------|-------------------------------------------------|-------------------------------------------|
| SAIBAL                                      | AJI GROUP OF I                                  | NSTITUTES                                 |
|                                             | Certificate of Meri                             | t                                         |
|                                             | VISTA 2K22                                      |                                           |
| This is to certify that                     | at Mrugank Pitale                               | has secured                               |
| 1 704                                       | osition in Fashion Show                         |                                           |
| 2K22 at SaiBa                               | alaji Group of Institutes, Pune, on             | 26th March, 2022                          |
| Director IIMS                               | Director SBIIMS                                 | Director IIMHRD (W)                       |
| Director IIMS                               | Mundales                                        | budged ilwiinib (w)                       |
|                                             | PROF. MANISH R. MUNDADA FOUNDER PRESIDENT, SBES | ACINCIPAL                                 |
|                                             | indira.<br>Tathaw                               | College of Pharmacy<br>rade, Pune 411 033 |
|                                             |                                                 | ara College Os P                          |