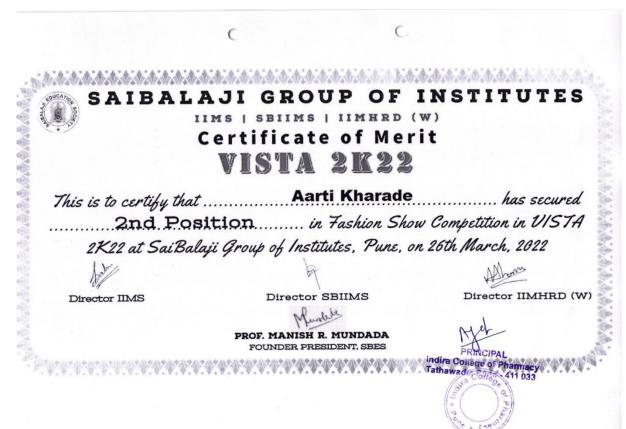

| SAIB               | ALAJI GROUP OF STA 2K22                         | W)                                                                        |
|--------------------|-------------------------------------------------|---------------------------------------------------------------------------|
| This is to certify | y that Prajakta Chavar                          | 1 has secured                                                             |
| 1st                | t Position in Fashion Show                      | w Competition in UISTA                                                    |
|                    | aiBalaji Group of Institutes, Pune, or          |                                                                           |
| Doden              | le l        | Allow                                                                     |
| Director IIMS      | Director SBIIMS                                 | Director IIMHRD (W)                                                       |
|                    | PROF. MANISH R. MUNDADA FOUNDER PRESIDENT, SBES | PRINCIPAL<br>Indira College of Pharmacy<br>Tathawade, <u>Bune</u> 411 033 |