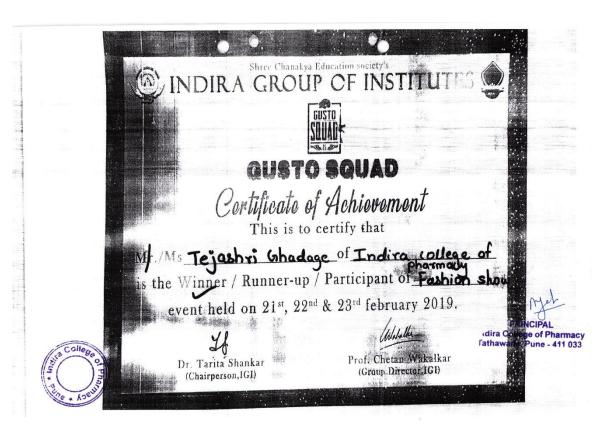

br>competition      |
| 16. | Winner Prize | Team | University Level:VISTA 2019, Sri<br>Balaji Society's Sai Balaji<br>International Institute of<br>Management Sciences, Pune.  | Cultural: Business Simulation competition |
| 17. | Winner Prize | Team | University Level:VISTA 2019, Sri<br>Balaji Society's Sai Balaji<br>International Institute of<br>Management Sciences, Pune.  | Cultural: TIK – TOK competition           |
| 18. | Winner Prize | Team | University Level: Amity global business school, Pune.                                                                        | Cultural: MAD-<br>ADS competition         |



Dr. Anagha M Joshi Principal AL Indira College of Pharmacy Tathawade, Pune - 411 033





































































































































































































Board of Sports & Physical Education



# Certificate of Merit

Awarded to Patil Namrata Machhindranath of Indira College of Pharmacy, Tathwade, Pune, Zone Pune District for having actually played as a member of the Runners-up team in the Chess (Women) tournament, during 2018-2019

Director, Board of Sports & Physical Education



President Board of Sports & Physical Education

36036



|                      | C                                   | PPU 0                                                                | -Cliff                                                                 |
|----------------------|-------------------------------------|-------------------------------