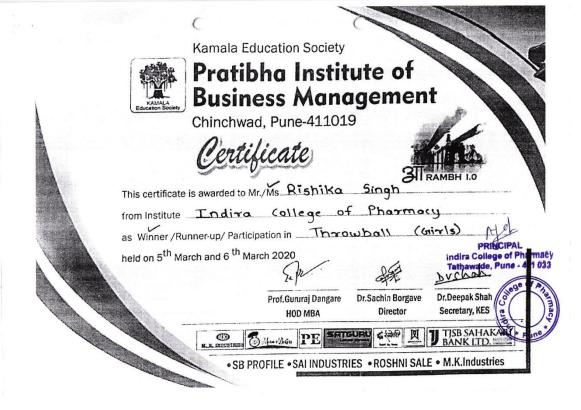

#### **Certificate of Participation** VISTA 2K22

This is to certify that Navya Shettigar has participated in Basketball Sports tournamment (W) And Secured Winner Place in UISTA 2K22 at SaiBalaji Group of Institutes, Pune, on 22nd March, 2022.