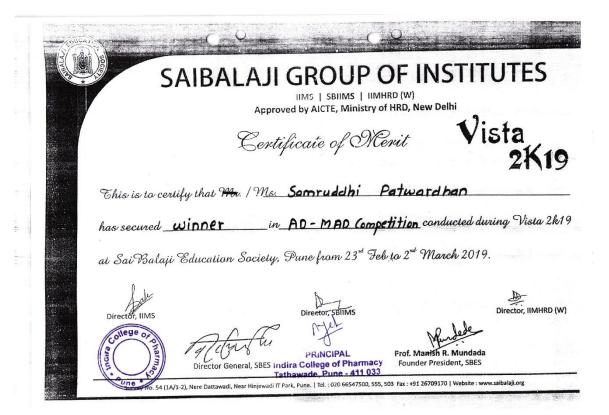

# CERTIFICATE

OF ACHIEVEMENT

This Certificate is awarded to:

Mr./Ms \_\_\_\_\_ Of \_\_\_ SCES's Indira COP, Pune

as the Winner/<del>Runner up/Participant</del> of **Solo Singing** event held on 12th, 13th, 14th May 2022.

SHIVENDU BHUSHAN VICE PRINCIPAL PRINCIPAL Indira College of Pharmacy
Tathaway 411 032 PRINCIPAL

DR.JANARDAN PAWAR

VICE PRINCIPAL

**19** | Page

Scanned with CamScanne

ndira Colle

PRINCIPAL Indira College of Pharmacy Tathawade, Pune - 411 033