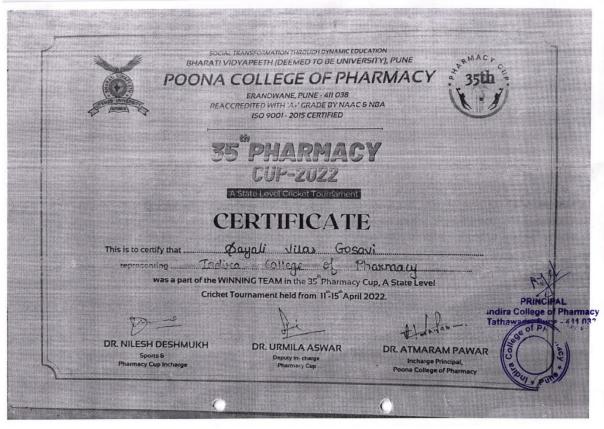

# Awards/medals for outstanding performance in sports /cultural activities in Academic Year 2021-22

Shree Chanakya Education Society's

### **Indira College of Pharmacy, Pune**

"Redefining Pharmacy Education"

NAAC: B++

Approved by PCI, AICTE, New Delhi, Affiliated to SPPU & MSBTE, Recognized by Govt. of Maharashtra

Number of awards/medals for outstanding performance in sports/cultural activities at University/state/national / international level

### Academic Year 2021-22

| Sr. | Name of the  | Team /     | University / State / National /               |                    |
|-----|--------------|------------|-----------------------------------------------|--------------------|
| No. | award/ medal | Individual | International                                 | Sports / Cultural  |
| 1.  |              |            | National Level: Gusto 2022 SCES's ICCS,       | Cultural: Labella  |
|     | Winner       | Team       | Pune                                          | Fashion Show       |
| 2.  | 43           |            | National Level: Gusto 2022 SCES's ICCS,       | Cultural:Solo      |
|     | Winner       | Individual | Pune                                          | singing            |
| 3.  |              | 7          | National Level: Gusto 2022 SCES's ICCS,       |                    |
|     | Runner Up    | Individual | Pune                                          | Sports: Carrom     |
| 4.  |              |            | State level: INVICTA 2022, organized by       | Sports: Tug of war |
|     | Runner Up    | Team       | IPA, Pune                                     | (Boys)             |
| 5.  |              |            | State level: INVICTA 2022, organized by       | Sports: Tug of war |
|     | Runner Up    | Team       | IPA, Pune                                     | (girls)            |
| 6.  |              |            | State level: INVICTA 2022, organized by       | Sports: Throwball  |
|     | Winner       | Team       | IPA, Pune                                     | (Girls)            |
| 7.  |              |            | State level: Bharti vidhyapeeth, Poona        | Sports:Cricket     |
|     | Winner       | Team       | College of Pharmacy, Pune                     | competition        |
| 8.  |              |            | University Level VISTA 2022, organized by     |                    |
| 0.  |              |            | Sri Balaji Society's Sai Balaji International | Sports: Basketbal  |
|     | Winner       | Team       | Institute of Management Sciences, Pune.       | (Girls)            |
| 9.  | 1,111111     |            | University Level VISTA 2022, organized by     |                    |
| ۶.  |              |            | Sri Balaji Society's Sai Balaji International | Sports: Hundred    |
|     | Winner       | Individual | Institute of Management Sciences, Pune.       | meter Sprint       |
| 10. | 1,1,2,2,2,2  |            | University Level VISTA 2022, organized by     |                    |
| 10. |              |            | Sri Balaji Society's Sai Balaji International | Sports: Relay      |
|     | Winner       | Team       | Institute of Management Sciences, Pune.       | (Girls)            |
| 11. |              |            | University Level VISTA 2022, organized by     |                    |
|     |              |            | Sri Balaji Society's Sai Balaji International | Sports: Carrom     |
|     | Winner       | Individual | Institute of Management Sciences, Pune.       | Singles (Girl)     |
| 12. |              |            | University Level VISTA 2022, organized by     |                    |
|     |              |            | Sri Balaji Society's Sai Balaji International | Sports: Tug of wa  |
|     | Runner Up    | Team       | Institute of Management Sciences, Pune.       | (Girls)            |
| 13. | 1            |            | University Level VISTA 2022, organized by     | 9                  |
|     |              |            | Sri Balaji Society's Sai Balaji International | Sports: Cricket    |
|     | Winner       | Team       | Institute of Management Sciences, Pune.       | (Girls)            |
| 14. | 11.11.11.11  |            | University Level VISTA 2022, organized by     |                    |
|     |              |            | Sri Balaji Society's Sai Balaji International | Sports: Volleybal  |
|     | Winner       | Team       | Institute of Management Sciences, Pune.       | (girls)            |
| 15. |              |            | University Level VISTA 2022, organized by     |                    |
|     |              |            | Sri Balaji Society's Sai Balaji International | Cultural:Fashion   |
|     | Winner       | Team       | Institute of Management Sciences, Pune.       | Show               |
| 16. | 11.4444      |            | University Level VISTA 2022, organized by     |                    |
|     |              |            | Sri Balaji Society's Sai Balaji International | Cultural:Fashion   |
|     | Runner Up    | Team       | Institute of Management Sciences, Pune.       | Show               |
|     | Rumer op     | 1 can      |                                               |                    |