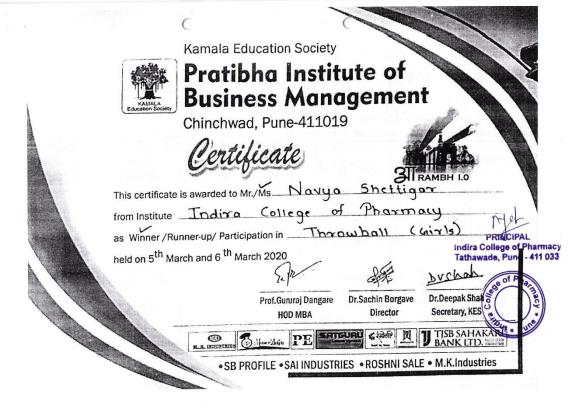

#### Certificate of Participation VISTA 2K22

Navya Shettigar This is to certify that ...... ..... has participated in 100 Mtr Race Sports tournamment (W) And Secured Winer Place in UISTA 2K22 at SaiBalaji Group of Institutes, Pune, on 22nd March, 2022.