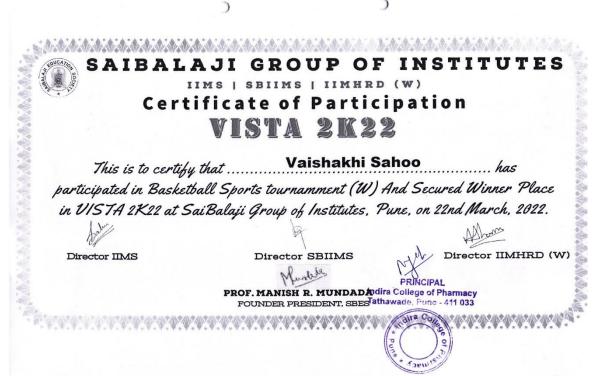

#### SAIBALAJI GROUP

)

IIMS | SBIIMS | IIMHRD (W)

#### **Certificate of Participation** VISTA 2K22

This is to certify that Navya Shettigar has participated in Basketball Sports tournamment (W) And Secured Winner Place in UISTA 2K22 at SaiBalaji Group of Institutes, Pune, on 22nd March, 2022.

Director IIMS

Director SBIIMS

Indira College of Pharmacy PROF. MANISH R. MUNDADATathawade, Pune - 411 033