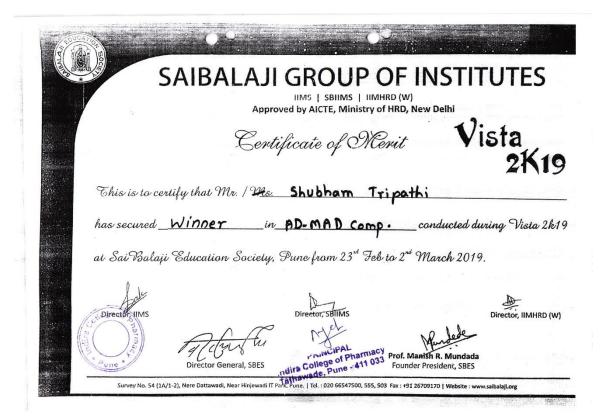

# Awards/medals for outstanding performance in sports /cultural activities in Academic Year 2021-22

Shree Chanakya Education Society's

### **Indira College of Pharmacy, Pune**

"Redefining Pharmacy Education"

NAAC: B++

Approved by PCI, AICTE, New Delhi, Affiliated to SPPU & MSBTE, Recognized by Govt. of Maharashtra

Number of awards/medals for outstanding performance in sports/cultural activities at University/state/national / international level

### Academic Year 2021-22

| Sr. | Name of the  | Team /     | University / State / National /               |                    |
|-----|--------------|------------|-----------------------------------------------|--------------------|
| No. | award/ medal | Individual | International                                 | Sports / Cultural  |
| 1.  |              |            | National Level: Gusto 2022 SCES's ICCS,       | Cultural: Labella  |
|     | Winner       | Team       | Pune                                          | Fashion Show       |
| 2.  | 43           |            | National Level: Gusto 2022 SCES's ICCS,       | Cultural:Solo      |
|     | Winner       | Individual | Pune                                          | singing            |
| 3.  |              | 7          | National Level: Gusto 2022 SCES's ICCS,       |                    |
|     | Runner Up    | Individual | Pune                                          | Sports: Carrom     |
| 4.  |              |            | State level: INVICTA 2022, organized by       | Sports: Tug of war |
|     | Runner Up    | Team       | IPA, Pune                                     | (Boys)             |
| 5.  |              |            | State level: INVICTA 2022, organized by       | Sports: Tug of war |
|     | Runner Up    | Team       | IPA, Pune                                     | (girls)            |
| 6.  |              |            | State level: INVICTA 2022, organized by       | Sports: Throwball  |
|     | Winner       | Team       | IPA, Pune                                     | (Girls)            |
| 7.  |              |            | State level: Bharti vidhyapeeth, Poona        | Sports:Cricket     |
|     | Winner       | Team       | College of Pharmacy, Pune                     | competition        |
| 8.  |              |            | University Level VISTA 2022, organized by     |                    |
| 0.  |              |            | Sri Balaji Society's Sai Balaji International | Sports: Basketbal  |
|     | Winner       | Team       | Institute of Management Sciences, Pune.       | (Girls)            |
| 9.  | 1,111111     |            | University Level VISTA 2022, organized by     |                    |
| ۶.  |              |            | Sri Balaji Society's Sai Balaji International | Sports: Hundred    |
|     | Winner       | Individual | Institute of Management Sciences, Pune.       | meter Sprint       |
| 10. | 1,1,2,2,2,2  |            | University Level VISTA 2022, organized by     |                    |
| 10. |              |            | Sri Balaji Society's Sai Balaji International | Sports: Relay      |
|     | Winner       | Team       | Institute of Management Sciences, Pune.       | (Girls)            |
| 11. |              |            | University Level VISTA 2022, organized by     |                    |
|     |              |            | Sri Balaji Society's Sai Balaji International | Sports: Carrom     |
|     | Winner       | Individual | Institute of Management Sciences, Pune.       | Singles (Girl)     |
| 12. |              |            | University Level VISTA 2022, organized by     |                    |
|     |              |            | Sri Balaji Society's Sai Balaji International | Sports: Tug of wa  |
|     | Runner Up    | Team       | Institute of Management Sciences, Pune.       | (Girls)            |
| 13. | 1            |            | University Level VISTA 2022, organized by     | 9                  |
|     |              |            | Sri Balaji Society's Sai Balaji International | Sports: Cricket    |
|     | Winner       | Team       | Institute of Management Sciences, Pune.       | (Girls)            |
| 14. | 11.11.11.11  |            | University Level VISTA 2022, organized by     |                    |
|     |              |            | Sri Balaji Society's Sai Balaji International | Sports: Volleybal  |
|     | Winner       | Team       | Institute of Management Sciences, Pune.       | (girls)            |
| 15. |              |            | University Level VISTA 2022, organized by     |                    |
|     |              |            | Sri Balaji Society's Sai Balaji International | Cultural:Fashion   |
|     | Winner       | Team       | Institute of Management Sciences, Pune.       | Show               |
| 16. | 11.4444      |            | University Level VISTA 2022, organized by     |                    |
|     |              |            | Sri Balaji Society's Sai Balaji International | Cultural:Fashion   |
|     | Runner Up    | Team       | Institute of Management Sciences, Pune.       | Show               |
|     | Rumer op     | 1 can      |                                               |                    |