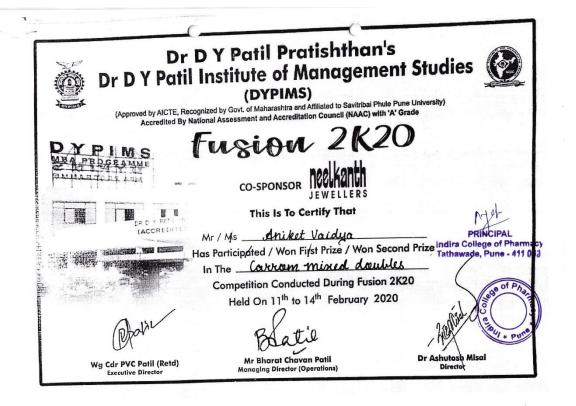

### Academic Year 2021-22

| Sr. | Name of the  | Team /     | University / State / National /               |                    |
|-----|--------------|------------|-----------------------------------------------|--------------------|
| No. | award/ medal | Individual | International                                 | Sports / Cultural  |
| 1.  |              |            | National Level: Gusto 2022 SCES's ICCS,       | Cultural: Labella  |
|     | Winner       | Team       | Pune                                          | Fashion Show       |
| 2.  | 43           |            | National Level: Gusto 2022 SCES's ICCS,       | Cultural:Solo      |
|     | Winner       | Individual | Pune                                          | singing            |
| 3.  |              | 7          | National Level: Gusto 2022 SCES's ICCS,       |                    |
|     | Runner Up    | Individual | Pune                                          | Sports: Carrom     |
| 4.  |              |            | State level: INVICTA 2022, organized by       | Sports: Tug of war |
|     | Runner Up    | Team       | IPA, Pune                                     | (Boys)             |
| 5.  |              |            | State level: INVICTA 2022, organized by       | Sports: Tug of war |
|     | Runner Up    | Team       | IPA, Pune                                     | (girls)            |
| 6.  |              |            | State level: INVICTA 2022, organized by       | Sports: Throwball  |
|     | Winner       | Team       | IPA, Pune                                     | (Girls)            |
| 7.  |              |            | State level: Bharti vidhyapeeth, Poona        | Sports:Cricket     |
|     | Winner       | Team       | College of Pharmacy, Pune                     | competition        |
| 8.  |              |            | University Level VISTA 2022, organized by     |                    |
| 0.  |              |            | Sri Balaji Society's Sai Balaji International | Sports: Basketbal  |
|     | Winner       | Team       | Institute of Management Sciences, Pune.       | (Girls)            |
| 9.  | 1,111111     |            | University Level VISTA 2022, organized by     |                    |
| ۶.  |              |            | Sri Balaji Society's Sai Balaji International | Sports: Hundred    |
|     | Winner       | Individual | Institute of Management Sciences, Pune.       | meter Sprint       |
| 10. | 1,1,2,2,2,2  |            | University Level VISTA 2022, organized by     |                    |
| 10. |              |            | Sri Balaji Society's Sai Balaji International | Sports: Relay      |
|     | Winner       | Team       | Institute of Management Sciences, Pune.       | (Girls)            |
| 11. |              |            | University Level VISTA 2022, organized by     |                    |
|     |              |            | Sri Balaji Society's Sai Balaji International | Sports: Carrom     |
|     | Winner       | Individual | Institute of Management Sciences, Pune.       | Singles (Girl)     |
| 12. |              |            | University Level VISTA 2022, organized by     |                    |
|     |              |            | Sri Balaji Society's Sai Balaji International | Sports: Tug of wa  |
|     | Runner Up    | Team       | Institute of Management Sciences, Pune.       | (Girls)            |
| 13. | 1            |            | University Level VISTA 2022, organized by     | 9                  |
|     |              |            | Sri Balaji Society's Sai Balaji International | Sports: Cricket    |
|     | Winner       | Team       | Institute of Management Sciences, Pune.       | (Girls)            |
| 14. | 11.11.11.11  |            | University Level VISTA 2022, organized by     |                    |
|     |              |            | Sri Balaji Society's Sai Balaji International | Sports: Volleybal  |
|     | Winner       | Team       | Institute of Management Sciences, Pune.       | (girls)            |
| 15. |              |            | University Level VISTA 2022, organized by     |                    |
|     |              |            | Sri Balaji Society's Sai Balaji International | Cultural:Fashion   |
|     | Winner       | Team       | Institute of Management Sciences, Pune.       | Show               |
| 16. | 11.4444      |            | University Level VISTA 2022, organized by     |                    |
|     |              |            | Sri Balaji Society's Sai Balaji International | Cultural:Fashion   |
|     | Runner Up    | Team       | Institute of Management Sciences, Pune.       | Show               |
|     | Rumer op     | 1 can      |                                               |                    |