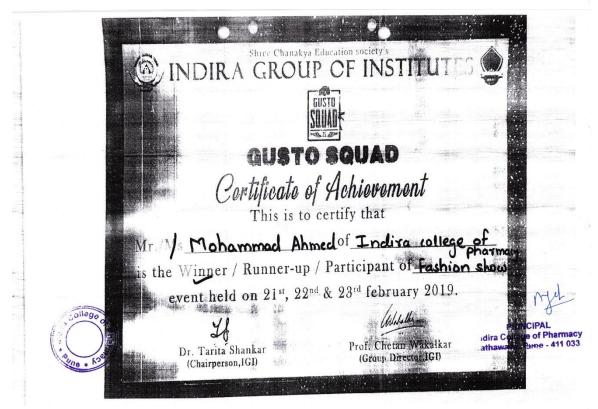

MAD<br>competition      |
| 16. | Winner Prize | Team | University Level:VISTA 2019, Sri<br>Balaji Society's Sai Balaji<br>International Institute of<br>Management Sciences, Pune.  | Cultural: Business Simulation competition |
| 17. | Winner Prize | Team | University Level:VISTA 2019, Sri<br>Balaji Society's Sai Balaji<br>International Institute of<br>Management Sciences, Pune.  | Cultural: TIK – TOK competition           |
| 18. | Winner Prize | Team | University Level: Amity global business school, Pune.                                                                        | Cultural: MAD-<br>ADS competition         |



Dr. Anagha M Joshi Principal AL Indira College of Pharmacy Tathawade, Pune - 411 033





































































































































































































Board of Sports & Physical Education



# Certificate of Merit

Awarded to Patil Namrata Machhindranath of Indira College of Pharmacy, Tathwade, Pune, Zone Pune District for having actually played as a member of the Runners-up team in the Chess (Women) tournament, during 2018-2019

Director, Board of Sports & Physical Education



President Board of Sports & Physical Education

36036



|                      | C                                   | PPU 0                                                                | -Cliff                                                                 |
|----------------------|-------------------------------------|---------------------------