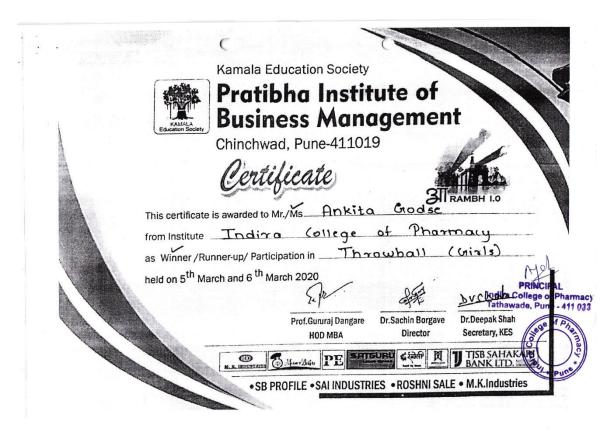

### Academic Year 2021-22

| Sr. | Name of the  | Team /     | University / State / National /               |                    |
|-----|--------------|------------|-----------------------------------------------|--------------------|
| No. | award/ medal | Individual | International                                 | Sports / Cultural  |
| 1.  |              |            | National Level: Gusto 2022 SCES's ICCS,       | Cultural: Labella  |
|     | Winner       | Team       | Pune                                          | Fashion Show       |
| 2.  | 43           |            | National Level: Gusto 2022 SCES's ICCS,       | Cultural:Solo      |
|     | Winner       | Individual | Pune                                          | singing            |
| 3.  |              | 7          | National Level: Gusto 2022 SCES's ICCS,       |                    |
|     | Runner Up    | Individual | Pune                                          | Sports: Carrom     |
| 4.  |              |            | State level: INVICTA 2022, organized by       | Sports: Tug of war |
|     | Runner Up    | Team       | IPA, Pune                                     | (Boys)             |
| 5.  |              |            | State level: INVICTA 2022, organized by       | Sports: Tug of war |
|     | Runner Up    | Team       | IPA, Pune                                     | (girls)            |
| 6.  |              |            | State level: INVICTA 2022, organized by       | Sports: Throwball  |
|     | Winner       | Team       | IPA, Pune                                     | (Girls)            |
| 7.  |              |            | State level: Bharti vidhyapeeth, Poona        | Sports:Cricket     |
|     | Winner       | Team       | College of Pharmacy, Pune                     | competition        |
| 8.  |              |            | University Level VISTA 2022, organized by     |                    |
| 0.  |              |            | Sri Balaji Society's Sai Balaji International | Sports: Basketbal  |
|     | Winner       | Team       | Institute of Management Sciences, Pune.       | (Girls)            |
| 9.  | 1,111111     |            | University Level VISTA 2022, organized by     |                    |
| ۶.  |              |            | Sri Balaji Society's Sai Balaji International | Sports: Hundred    |
|     | Winner       | Individual | Institute of Management Sciences, Pune.       | meter Sprint       |
| 10. | 1,1,2,2,2,2  |            | University Level VISTA 2022, organized by     |                    |
| 10. |              |            | Sri Balaji Society's Sai Balaji International | Sports: Relay      |
|     | Winner       | Team       | Institute of Management Sciences, Pune.       | (Girls)            |
| 11. |              |            | University Level VISTA 2022, organized by     |                    |
|     |              |            | Sri Balaji Society's Sai Balaji International | Sports: Carrom     |
|     | Winner       | Individual | Institute of Management Sciences, Pune.       | Singles (Girl)     |
| 12. |              |            | University Level VISTA 2022, organized by     |                    |
|     |              |            | Sri Balaji Society's Sai Balaji International | Sports: Tug of wa  |
|     | Runner Up    | Team       | Institute of Management Sciences, Pune.       | (Girls)            |
| 13. | 1            |            | University Level VISTA 2022, organized by     | 9                  |
|     |              |            | Sri Balaji Society's Sai Balaji International | Sports: Cricket    |
|     | Winner       | Team       | Institute of Management Sciences, Pune.       | (Girls)            |
| 14. | 11.11.11.11  |            | University Level VISTA 2022, organized by     |                    |
|     |              |            | Sri Balaji Society's Sai Balaji International | Sports: Volleybal  |
|     | Winner       | Team       | Institute of Management Sciences, Pune.       | (girls)            |
| 15. |              |            | University Level VISTA 2022, organized by     |                    |
|     |              |            | Sri Balaji Society's Sai Balaji International | Cultural:Fashion   |
|     | Winner       | Team       | Institute of Management Sciences, Pune.       | Show               |
| 16. | 11.4444      |            | University Level VISTA 2022, organized by     |                    |
|     |              |            | Sri Balaji Society's Sai Balaji International | Cultural:Fashion   |
|     | Runner Up    | Team       | Institute of Management Sciences, Pune.       | Show               |
|     | Rumer op     | 1 can      |                                               |                    |