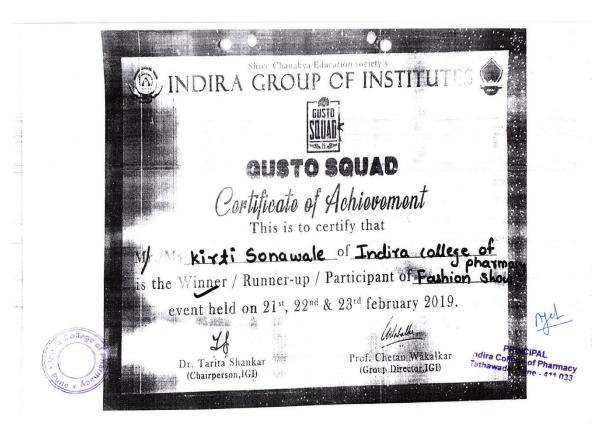

r>MAD<br>competition      |
| 16. | Winner Prize | Team | University Level:VISTA 2019, Sri<br>Balaji Society's Sai Balaji<br>International Institute of<br>Management Sciences, Pune.  | Cultural: Business Simulation competition |
| 17. | Winner Prize | Team | University Level:VISTA 2019, Sri<br>Balaji Society's Sai Balaji<br>International Institute of<br>Management Sciences, Pune.  | Cultural: TIK – TOK competition           |
| 18. | Winner Prize | Team | University Level: Amity global business school, Pune.                                                                        | Cultural: MAD-<br>ADS competition         |



Dr. Anagha M Joshi Principal AL Indira College of Pharmacy Tathawade, Pune - 411 033





































































































































































































Board of Sports & Physical Education



# Certificate of Merit

Awarded to Patil Namrata Machhindranath of Indira College of Pharmacy, Tathwade, Pune, Zone Pune District for having actually played as a member of the Runners-up team in the Chess (Women) tournament, during 2018-2019

Director, Board of Sports & Physical Education



President Board of Sports & Physical Education

36036



|                      | C                                   | PPU 0                                                                | -Cliff                                                                 |
|----------------------|-------------------------------------|-------------------------