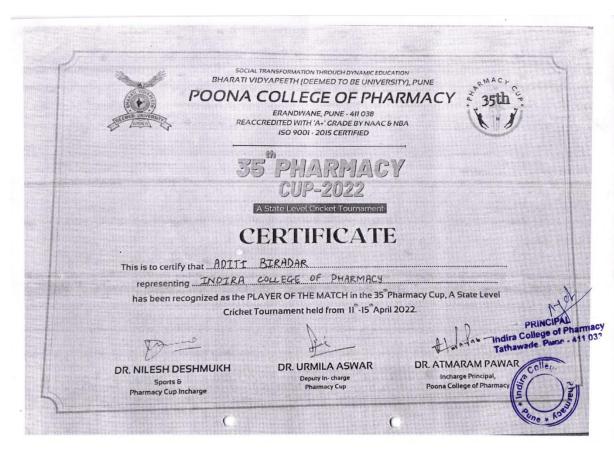

# Awards/medals for outstanding performance in sports /cultural activities in Academic Year 2021-22

Shree Chanakya Education Society's

### **Indira College of Pharmacy, Pune**

"Redefining Pharmacy Education"

NAAC: B++

Approved by PCI, AICTE, New Delhi, Affiliated to SPPU & MSBTE, Recognized by Govt. of Maharashtra

Number of awards/medals for outstanding performance in sports/cultural activities at University/state/national / international level

### Academic Year 2021-22

| Sr. | Name of the  | Team /     | University / State / National /               |                    |
|-----|--------------|------------|-----------------------------------------------|--------------------|
| No. | award/ medal | Individual | International                                 | Sports / Cultural  |
| 1.  |              |            | National Level: Gusto 2022 SCES's ICCS,       | Cultural: Labella  |
|     | Winner       | Team       | Pune                                          | Fashion Show       |
| 2.  | 43           |            | National Level: Gusto 2022 SCES's ICCS,       | Cultural:Solo      |
|     | Winner       | Individual | Pune                                          | singing            |
| 3.  |              | 7          | National Level: Gusto 2022 SCES's ICCS,       |                    |
|     | Runner Up    | Individual | Pune                                          | Sports: Carrom     |
| 4.  |              |            | State level: INVICTA 2022, organized by       | Sports: Tug of war |
|     | Runner Up    | Team       | IPA, Pune                                     | (Boys)             |
| 5.  |              |            | State level: INVICTA 2022, organized by       | Sports: Tug of war |
|     | Runner Up    | Team       | IPA, Pune                                     | (girls)            |
| 6.  |              |            | State level: INVICTA 2022, organized by       | Sports: Throwball  |
|     | Winner       | Team       | IPA, Pune                                     | (Girls)            |
| 7.  |              |            | State level: Bharti vidhyapeeth, Poona        | Sports:Cricket     |
|     | Winner       | Team       | College of Pharmacy, Pune                     | competition        |
| 8.  |              |            | University Level VISTA 2022, organized by     |                    |
| 0.  |              |            | Sri Balaji Society's Sai Balaji International | Sports: Basketbal  |
|     | Winner       | Team       | Institute of Management Sciences, Pune.       | (Girls)            |
| 9.  | 1,111111     |            | University Level VISTA 2022, organized by     |                    |
| ۶.  |              |            | Sri Balaji Society's Sai Balaji International | Sports: Hundred    |
|     | Winner       | Individual | Institute of Management Sciences, Pune.       | meter Sprint       |
| 10. | 1,1,2,2,2,2  |            | University Level VISTA 2022, organized by     |                    |
| 10. |              |            | Sri Balaji Society's Sai Balaji International | Sports: Relay      |
|     | Winner       | Team       | Institute of Management Sciences, Pune.       | (Girls)            |
| 11. |              |            | University Level VISTA 2022, organized by     |                    |
|     |              |            | Sri Balaji Society's Sai Balaji International | Sports: Carrom     |
|     | Winner       | Individual | Institute of Management Sciences, Pune.       | Singles (Girl)     |
| 12. |              |            | University Level VISTA 2022, organized by     |                    |
|     |              |            | Sri Balaji Society's Sai Balaji International | Sports: Tug of wa  |
|     | Runner Up    | Team       | Institute of Management Sciences, Pune.       | (Girls)            |
| 13. | 1            |            | University Level VISTA 2022, organized by     | 9                  |
|     |              |            | Sri Balaji Society's Sai Balaji International | Sports: Cricket    |
|     | Winner       | Team       | Institute of Management Sciences, Pune.       | (Girls)            |
| 14. | 11.11.11.11  |            | University Level VISTA 2022, organized by     |                    |
|     |              |            | Sri Balaji Society's Sai Balaji International | Sports: Volleybal  |
|     | Winner       | Team       | Institute of Management Sciences, Pune.       | (girls)            |
| 15. |              |            | University Level VISTA 2022, organized by     |                    |
|     |              |            | Sri Balaji Society's Sai Balaji International | Cultural:Fashion   |
|     | Winner       | Team       | Institute of Management Sciences, Pune.       | Show               |
| 16. | 11.4444      |            | University Level VISTA 2022, organized by     |                    |
|     |              |            | Sri Balaji Society's Sai Balaji International | Cultural:Fashion   |
|     | Runner Up    | Team       | Institute of Management Sciences, Pune.       | Show               |
|     | Rumer op     | 1 can      |                                               |                    |