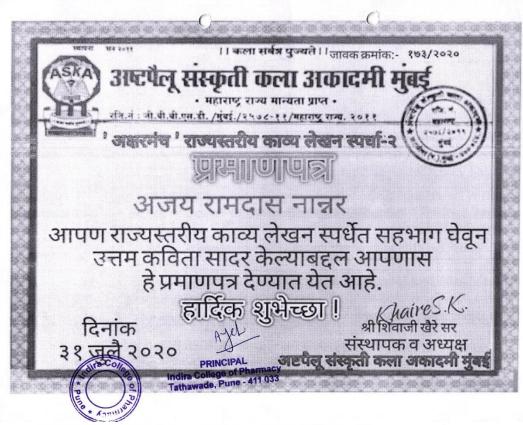

# Summary of Awards/medals for outstanding performance from 2017-2022

Shree Chanakya Education Society's

# Awards/medals for outstanding performance in sports /cultural activities in Academic Year 2021-22

Shree Chanakya Education Society's

### Academic Year 2021-22

| Sr. | Name of the  | Team /     | University / State / National /               |                    |
|-----|--------------|------------|-----------------------------------------------|--------------------|
| No. | award/ medal | Individual | International                                 | Sports / Cultural  |
| 1.  |              |            | National Level: Gusto 2022 SCES's ICCS,       | Cultural: Labella  |
|     | Winner       | Team       | Pune                                          | Fashion Show       |
| 2.  | 43           |            | National Level: Gusto 2022 SCES's ICCS,       | Cultural:Solo      |
|     | Winner       | Individual | Pune                                          | singing            |
| 3.  |              | 7          | National Level: Gusto 2022 SCES's ICCS,       |                    |
|     | Runner Up    | Individual | Pune                                          | Sports: Carrom     |
| 4.  |              |            | State level: INVICTA 2022, organized by       | Sports: Tug of war |
|     | Runner Up    | Team       | IPA, Pune                                     | (Boys)             |
| 5.  |              |            | State level: INVICTA 2022, organized by       | Sports: Tug of war |
|     | Runner Up    | Team       | IPA, Pune                                     | (girls)            |
| 6.  |              |            | State level: INVICTA 2022, organized by       | Sports: Throwball  |
|     | Winner       | Team       | IPA, Pune                                     | (Girls)            |
| 7.  |              |            | State level: Bharti vidhyapeeth, Poona        | Sports:Cricket     |
|     | Winner       | Team       | College of Pharmacy, Pune                     | competition        |
| 8.  |              |            | University Level VISTA 2022, organized by     |                    |
| 0.  |              |            | Sri Balaji Society's Sai Balaji International | Sports: Basketbal  |
|     | Winner       | Team       | Institute of Management Sciences, Pune.       | (Girls)            |
| 9.  | 1,111111     |            | University Level VISTA 2022, organized by     |                    |
| ۶.  |              |            | Sri Balaji Society's Sai Balaji International | Sports: Hundred    |
|     | Winner       | Individual | Institute of Management Sciences, Pune.       | meter Sprint       |
| 10. | 1,1,2,2,2,2  |            | University Level VISTA 2022, organized by     |                    |
| 10. |              |            | Sri Balaji Society's Sai Balaji International | Sports: Relay      |
|     | Winner       | Team       | Institute of Management Sciences, Pune.       | (Girls)            |
| 11. |              |            | University Level VISTA 2022, organized by     |                    |
|     |              |            | Sri Balaji Society's Sai Balaji International | Sports: Carrom     |
|     | Winner       | Individual | Institute of Management Sciences, Pune.       | Singles (Girl)     |
| 12. |              |            | University Level VISTA 2022, organized by     |                    |
|     |              |            | Sri Balaji Society's Sai Balaji International | Sports: Tug of wa  |
|     | Runner Up    | Team       | Institute of Management Sciences, Pune.       | (Girls)            |
| 13. | 1            |            | University Level VISTA 2022, organized by     | 9                  |
|     |              |            | Sri Balaji Society's Sai Balaji International | Sports: Cricket    |
|     | Winner       | Team       | Institute of Management Sciences, Pune.       | (Girls)            |
| 14. | 11.11.11.11  |            | University Level VISTA 2022, organized by     |                    |
|     |              |            | Sri Balaji Society's Sai Balaji International | Sports: Volleybal  |
|     | Winner       | Team       | Institute of Management Sciences, Pune.       | (girls)            |
| 15. |              |            | University Level VISTA 2022, organized by     |                    |
|     |              |            | Sri Balaji Society's Sai Balaji International | Cultural:Fashion   |
|     | Winner       | Team       | Institute of Management Sciences, Pune.       | Show               |
| 16. | 11.4444      |            | University Level VISTA 2022, organized by     |                    |
|     |              |            | Sri Balaji Society's Sai Balaji International | Cultural:Fashion   |
|     | Runner Up    | Team       | Institute of Management Sciences, Pune.       | Show               |
|     | Rumer op     | 1 can      |                                               |                    |