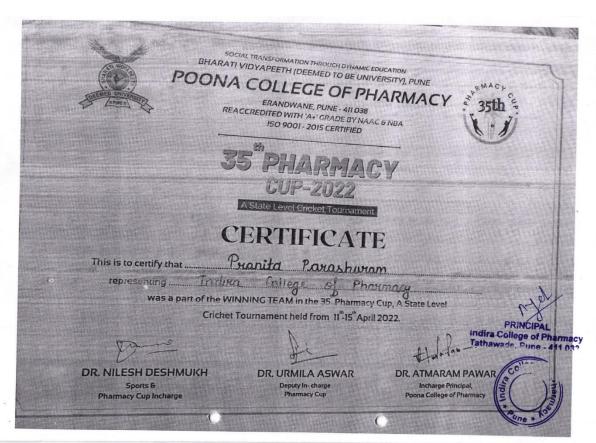

# Awards/medals for outstanding performance in sports /cultural activities in Academic Year 2021-22

Shree Chanakya Education Society's

### **Indira College of Pharmacy, Pune**

"Redefining Pharmacy Education"

NAAC: B++

Approved by PCI, AICTE, New Delhi, Affiliated to SPPU & MSBTE, Recognized by Govt. of Maharashtra

Number of awards/medals for outstanding performance in sports/cultural activities at University/state/national / international level

### Academic Year 2021-22

| Sr. | Name of the  | Team /     | University / State / National /               |                    |
|-----|--------------|------------|-----------------------------------------------|--------------------|
| No. | award/ medal | Individual | International                                 | Sports / Cultural  |
| 1.  |              |            | National Level: Gusto 2022 SCES's ICCS,       | Cultural: Labella  |
|     | Winner       | Team       | Pune                                          | Fashion Show       |
| 2.  | 43           |            | National Level: Gusto 2022 SCES's ICCS,       | Cultural:Solo      |
|     | Winner       | Individual | Pune                                          | singing            |
| 3.  |              | 7          | National Level: Gusto 2022 SCES's ICCS,       |                    |
|     | Runner Up    | Individual | Pune                                          | Sports: Carrom     |
| 4.  |              |            | State level: INVICTA 2022, organized by       | Sports: Tug of war |
|     | Runner Up    | Team       | IPA, Pune                                     | (Boys)             |
| 5.  |              |            | State level: INVICTA 2022, organized by       | Sports: Tug of war |
|     | Runner Up    | Team       | IPA, Pune                                     | (girls)            |
| 6.  |              |            | State level: INVICTA 2022, organized by       | Sports: Throwball  |
|     | Winner       | Team       | IPA, Pune                                     | (Girls)            |
| 7.  |              |            | State level: Bharti vidhyapeeth, Poona        | Sports:Cricket     |
|     | Winner       | Team       | College of Pharmacy, Pune                     | competition        |
| 8.  |              |            | University Level VISTA 2022, organized by     |                    |
| 0.  |              |            | Sri Balaji Society's Sai Balaji International | Sports: Basketbal  |
|     | Winner       | Team       | Institute of Management Sciences, Pune.       | (Girls)            |
| 9.  | 1,111111     |            | University Level VISTA 2022, organized by     |                    |
| ۶.  |              |            | Sri Balaji Society's Sai Balaji International | Sports: Hundred    |
|     | Winner       | Individual | Institute of Management Sciences, Pune.       | meter Sprint       |
| 10. | 1,1,2,2,2,2  |            | University Level VISTA 2022, organized by     |                    |
| 10. |              |            | Sri Balaji Society's Sai Balaji International | Sports: Relay      |
|     | Winner       | Team       | Institute of Management Sciences, Pune.       | (Girls)            |
| 11. |              |            | University Level VISTA 2022, organized by     |                    |
|     |              |            | Sri Balaji Society's Sai Balaji International | Sports: Carrom     |
|     | Winner       | Individual | Institute of Management Sciences, Pune.       | Singles (Girl)     |
| 12. |              |            | University Level VISTA 2022, organized by     |                    |
|     |              |            | Sri Balaji Society's Sai Balaji International | Sports: Tug of wa  |
|     | Runner Up    | Team       | Institute of Management Sciences, Pune.       | (Girls)            |
| 13. | 1            |            | University Level VISTA 2022, organized by     | 9                  |
|     |              |            | Sri Balaji Society's Sai Balaji International | Sports: Cricket    |
|     | Winner       | Team       | Institute of Management Sciences, Pune.       | (Girls)            |
| 14. | 11.11.11.11  |            | University Level VISTA 2022, organized by     |                    |
|     |              |            | Sri Balaji Society's Sai Balaji International | Sports: Volleybal  |
|     | Winner       | Team       | Institute of Management Sciences, Pune.       | (girls)            |
| 15. |              |            | University Level VISTA 2022, organized by     |                    |
|     |              |            | Sri Balaji Society's Sai Balaji International | Cultural:Fashion   |
|     | Winner       | Team       | Institute of Management Sciences, Pune.       | Show               |
| 16. | 11.4444      |            | University Level VISTA 2022, organized by     |                    |
|     |              |            | Sri Balaji Society's Sai Balaji International | Cultural:Fashion   |
|     | Runner Up    | Team       | Institute of Management Sciences, Pune.       | Show               |
|     | Rumer op     | 1 can      |                                               |                    |