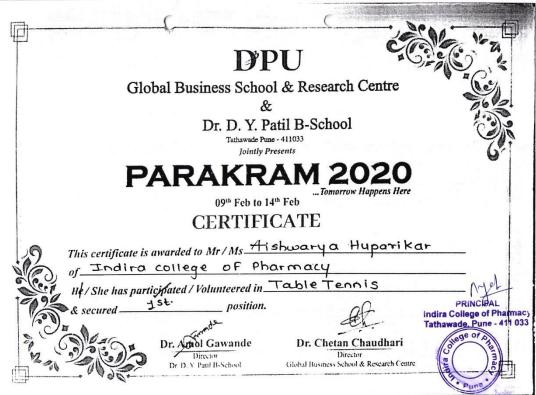

# CERTIFICATE

OF ACHIEVEMENT

This Certificate is awarded to:

Mr./Ms \_\_\_\_\_ Of \_\_\_ SCES's Indira COP, Pune

as the Winner/<del>Runner up/Participant</del> of **Solo Singing** event held on 12th, 13th, 14th May 2022.

SHIVENDU BHUSHAN VICE PRINCIPAL PRINCIPAL Indira College of Pharmacy
Tathaway 411 032 PRINCIPAL

DR.JANARDAN PAWAR

VICE PRINCIPAL

**19** | Page

Scanned with CamScanne

ndira Colle

PRINCIPAL Indira College of Pharmacy Tathawade, Pune - 411 033