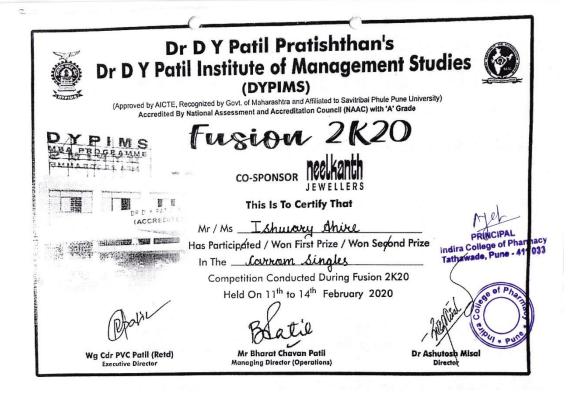

eld from 17th - 21st February 2020

PRINCIPAL Indira College of Pharmacy needs

Dr. K. R. Mahadik

Dr. S. S. Pathare

Hebapte

Dr. V. V. Dhapte





## BHARATI VIDYAPEETH

(Deemed to be University), Pune

## POONA COLLEGE OF PHARMACY

Erandwane, Pune - 411 038 Reaccredited with 'A+' Grade by NAAC & NBA ISO 9001 - 2015 Certified





## rtificate

This is to certify that, Mr. / Miss / Dr Harshada Jagdale

Representing Indira college of Pharmacy

Participated / Winner / Runner Up / Appreciated as ....

in the 34th Pharmacy Cup, State Level Cricket Tournament 2019-20 held from 17th - 21st February 2020 that August 17th - 21st February 2020 that Au

Dr. S. S. Pathare

Dr. V. V. Dhapte

Dr. K. R. Mahadik























































































































































































## Awards/medals for outstanding performance in sports /cultural activities in Academic Year 2018-19





Shree Chanakya Education Society's

## Indira College of Pharmacy, Pune

"Redefining Pharmacy Education"

NAAC: B++

Approved by PCI, AICTE, New Delhi, Affiliated to SPPU & MSBTE, Recognized by Govt. of Maharashtra

Number of awards/medals for outstanding performance in sports/cultural activities at University/state/national / international level

## Academic Year 2018-19

| Sr. No. | Name of the award/ medal | Team /<br>Individual | University / State / National /<br>International                                     | Sports / Cultural                         |
|---------|----------------------