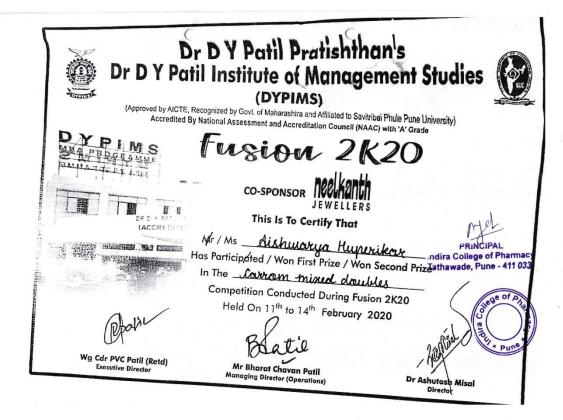

### Academic Year 2021-22

| Sr. | Name of the  | Team /     | University / State / National /               |                    |
|-----|--------------|------------|-----------------------------------------------|--------------------|
| No. | award/ medal | Individual | International                                 | Sports / Cultural  |
| 1.  |              |            | National Level: Gusto 2022 SCES's ICCS,       | Cultural: Labella  |
|     | Winner       | Team       | Pune                                          | Fashion Show       |
| 2.  | 43           |            | National Level: Gusto 2022 SCES's ICCS,       | Cultural:Solo      |
|     | Winner       | Individual | Pune                                          | singing            |
| 3.  |              | 7          | National Level: Gusto 2022 SCES's ICCS,       |                    |
|     | Runner Up    | Individual | Pune                                          | Sports: Carrom     |
| 4.  |              |            | State level: INVICTA 2022, organized by       | Sports: Tug of war |
|     | Runner Up    | Team       | IPA, Pune                                     | (Boys)             |
| 5.  |              |            | State level: INVICTA 2022, organized by       | Sports: Tug of war |
|     | Runner Up    | Team       | IPA, Pune                                     | (girls)            |
| 6.  |              |            | State level: INVICTA 2022, organized by       | Sports: Throwball  |
|     | Winner       | Team       | IPA, Pune                                     | (Girls)            |
| 7.  |              |            | State level: Bharti vidhyapeeth, Poona        | Sports:Cricket     |
|     | Winner       | Team       | College of Pharmacy, Pune                     | competition        |
| 8.  |              |            | University Level VISTA 2022, organized by     |                    |
| 0.  |              |            | Sri Balaji Society's Sai Balaji International | Sports: Basketbal  |
|     | Winner       | Team       | Institute of Management Sciences, Pune.       | (Girls)            |
| 9.  | 1,111111     |            | University Level VISTA 2022, organized by     |                    |
| ۶.  |              |            | Sri Balaji Society's Sai Balaji International | Sports: Hundred    |
|     | Winner       | Individual | Institute of Management Sciences, Pune.       | meter Sprint       |
| 10. | 1,1,2,2,2,2  |            | University Level VISTA 2022, organized by     |                    |
| 10. |              |            | Sri Balaji Society's Sai Balaji International | Sports: Relay      |
|     | Winner       | Team       | Institute of Management Sciences, Pune.       | (Girls)            |
| 11. |              |            | University Level VISTA 2022, organized by     |                    |
|     |              |            | Sri Balaji Society's Sai Balaji International | Sports: Carrom     |
|     | Winner       | Individual | Institute of Management Sciences, Pune.       | Singles (Girl)     |
| 12. |              |            | University Level VISTA 2022, organized by     |                    |
|     |              |            | Sri Balaji Society's Sai Balaji International | Sports: Tug of wa  |
|     | Runner Up    | Team       | Institute of Management Sciences, Pune.       | (Girls)            |
| 13. | 1            |            | University Level VISTA 2022, organized by     | 9                  |
|     |              |            | Sri Balaji Society's Sai Balaji International | Sports: Cricket    |
|     | Winner       | Team       | Institute of Management Sciences, Pune.       | (Girls)            |
| 14. | 11.11.11.11  |            | University Level VISTA 2022, organized by     |                    |
|     |              |            | Sri Balaji Society's Sai Balaji International | Sports: Volleybal  |
|     | Winner       | Team       | Institute of Management Sciences, Pune.       | (girls)            |
| 15. |              |            | University Level VISTA 2022, organized by     |                    |
|     |              |            | Sri Balaji Society's Sai Balaji International | Cultural:Fashion   |
|     | Winner       | Team       | Institute of Management Sciences, Pune.       | Show               |
| 16. | 11.4444      |            | University Level VISTA 2022, organized by     |                    |
|     |              |            | Sri Balaji Society's Sai Balaji International | Cultural:Fashion   |
|     | Runner Up    | Team       | Institute of Management Sciences, Pune.       | Show               |
|     | Rumer op     | 1 can      |                                               |                    |