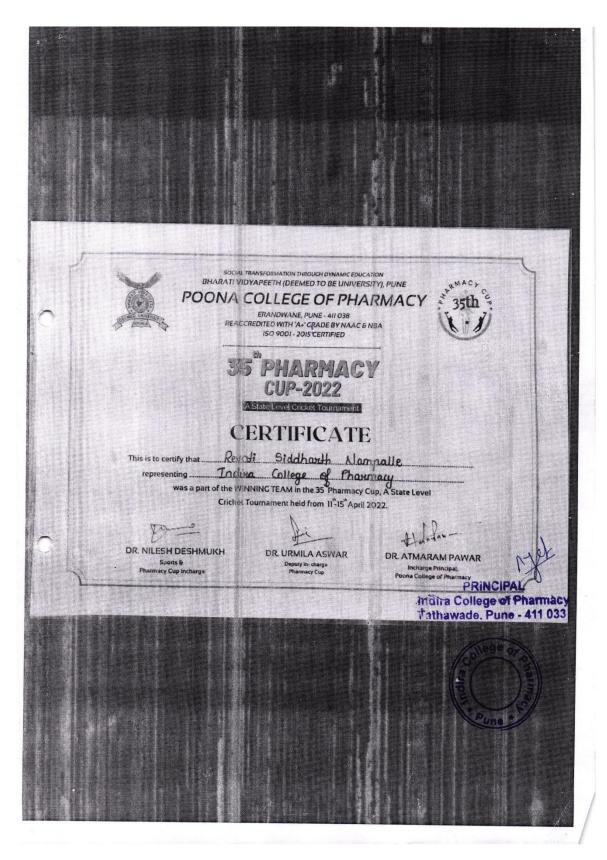

### ERTIFICATE

ACHIEVEMENT

This Certificate is awarded to:

Ravati Nampalle \_\_\_\_\_ of \_\_ SCES's Indira COP, Pune Mr./Ms\_\_\_ as the Winner/Runner-up/Participant of Labella- Fashion Show event held on 12th, 13th, 14th May 2022.

SHIVENDU BHUSHAN VICE PRINCIPAL

DR. JANARDAN PAWAR VICE PRINCIPAL

Shree Chanakya Education Society's INDIRA COLLEGE OF COMMERCE AND SCIENCE