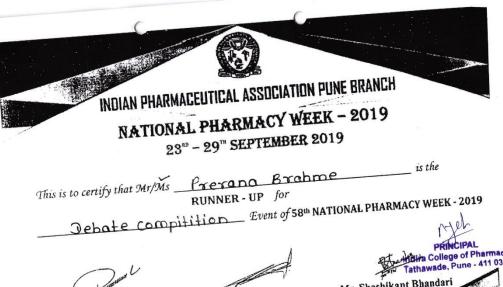

### CERTIFICATE

ACHIEVEMENT

This Certificate is awarded to:

\_\_\_ of \_\_\_SCES's Indira COP, Pune Mr./Ms Mrugank Pitale

as the Winner/ Runner-up/ Participant of Labella- Fashion Show event held on 12th, 13th, 14th May 2022.