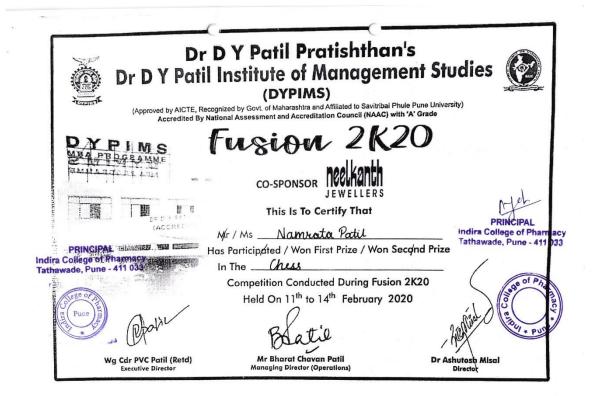

### Academic Year 2021-22

| Sr. | Name of the  | Team /     | University / State / National /               |                    |
|-----|--------------|------------|-----------------------------------------------|--------------------|
| No. | award/ medal | Individual | International                                 | Sports / Cultural  |
| 1.  |              |            | National Level: Gusto 2022 SCES's ICCS,       | Cultural: Labella  |
|     | Winner       | Team       | Pune                                          | Fashion Show       |
| 2.  | 43           |            | National Level: Gusto 2022 SCES's ICCS,       | Cultural:Solo      |
|     | Winner       | Individual | Pune                                          | singing            |
| 3.  |              | 7          | National Level: Gusto 2022 SCES's ICCS,       |                    |
|     | Runner Up    | Individual | Pune                                          | Sports: Carrom     |
| 4.  |              |            | State level: INVICTA 2022, organized by       | Sports: Tug of war |
|     | Runner Up    | Team       | IPA, Pune                                     | (Boys)             |
| 5.  |              |            | State level: INVICTA 2022, organized by       | Sports: Tug of war |
|     | Runner Up    | Team       | IPA, Pune                                     | (girls)            |
| 6.  |              |            | State level: INVICTA 2022, organized by       | Sports: Throwball  |
|     | Winner       | Team       | IPA, Pune                                     | (Girls)            |
| 7.  |              |            | State level: Bharti vidhyapeeth, Poona        | Sports:Cricket     |
|     | Winner       | Team       | College of Pharmacy, Pune                     | competition        |
| 8.  |              |            | University Level VISTA 2022, organized by     |                    |
| 0.  |              |            | Sri Balaji Society's Sai Balaji International | Sports: Basketbal  |
|     | Winner       | Team       | Institute of Management Sciences, Pune.       | (Girls)            |
| 9.  | 1,111111     |            | University Level VISTA 2022, organized by     |                    |
| ۶.  |              |            | Sri Balaji Society's Sai Balaji International | Sports: Hundred    |
|     | Winner       | Individual | Institute of Management Sciences, Pune.       | meter Sprint       |
| 10. | 1,1,2,2,2,2  |            | University Level VISTA 2022, organized by     |                    |
| 10. |              |            | Sri Balaji Society's Sai Balaji International | Sports: Relay      |
|     | Winner       | Team       | Institute of Management Sciences, Pune.       | (Girls)            |
| 11. |              |            | University Level VISTA 2022, organized by     |                    |
|     |              |            | Sri Balaji Society's Sai Balaji International | Sports: Carrom     |
|     | Winner       | Individual | Institute of Management Sciences, Pune.       | Singles (Girl)     |
| 12. |              |            | University Level VISTA 2022, organized by     |                    |
|     |              |            | Sri Balaji Society's Sai Balaji International | Sports: Tug of wa  |
|     | Runner Up    | Team       | Institute of Management Sciences, Pune.       | (Girls)            |
| 13. | 1            |            | University Level VISTA 2022, organized by     | 9                  |
|     |              |            | Sri Balaji Society's Sai Balaji International | Sports: Cricket    |
|     | Winner       | Team       | Institute of Management Sciences, Pune.       | (Girls)            |
| 14. | 11.11.11.11  |            | University Level VISTA 2022, organized by     |                    |
|     |              |            | Sri Balaji Society's Sai Balaji International | Sports: Volleybal  |
|     | Winner       | Team       | Institute of Management Sciences, Pune.       | (girls)            |
| 15. |              |            | University Level VISTA 2022, organized by     |                    |
|     |              |            | Sri Balaji Society's Sai Balaji International | Cultural:Fashion   |
|     | Winner       | Team       | Institute of Management Sciences, Pune.       | Show               |
| 16. | 11.4444      |            | University Level VISTA 2022, organized by     |                    |
|     |              |            | Sri Balaji Society's Sai Balaji International | Cultural:Fashion   |
|     | Runner Up    | Team       | Institute of Management Sciences, Pune.       | Show               |
|     | Rumer op     | 1 can      |                                               |                    |