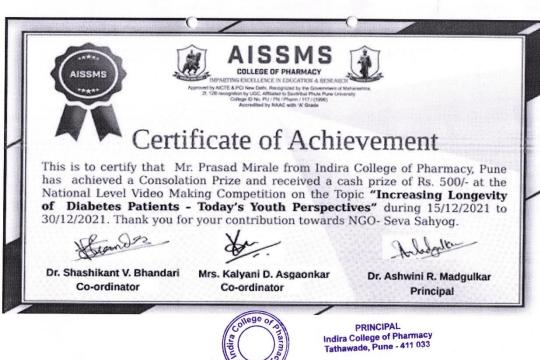

| National Level :AISSMS college of Pharmacy, Pune                              | Cultural: Video making competition           |
| 3.         | Consolation prize        | Individual           | State level, Astpailu sanskruti kala academy, Mumbai                          | Cultural: Poem<br>Writing                    |
| 4.         | Winner                   | Individual<br>& Team | National level Competition "Organized<br>by SCES's Indira College of Pharmacy | Pharama Best<br>Whatsapp Message             |
| 5.         | Winner                   | Individual<br>& Team | National level Competition Organized<br>by SCES's Indira College of Pharmacy  | "Pharama Best<br>Whatsapp Message            |



Dr. Anagha M Joshi

Principal L

Indira College of Pharmacy
Tathawade, Pune - 411 02











Shree Chanakya Education Society's

### Indira College of Pharmacy, Pune

"Redefining Pharmacy Education"

(Approved by AICTE, PCI & Affiliated to Savitribai Phule Pune University)

NAAC Accredited B++ Grade

# Certificate of Achievement

This is to certify that Mr./Mrs./Ms. Ajay Ramdas Nannar has participated and has secured First position (B. Pharm) in the National Competition on 'Best Pharma Practice Quotes' conducted by SCES's Indira College of Pharmacy, Pune held on 25th September 2020.

ria

Dr. Manasi Wagdarikar Coordinator

Dr. Dayanand Kannur Vice Principal



Certificate ID F90VD0-CE000023



PRINCIPAL Indira College of Pharmacy Tathawade, Pune - 411 033









SSR



# Awards/medals for outstanding performance in sports /cultural activities in Academic Year 2019-20