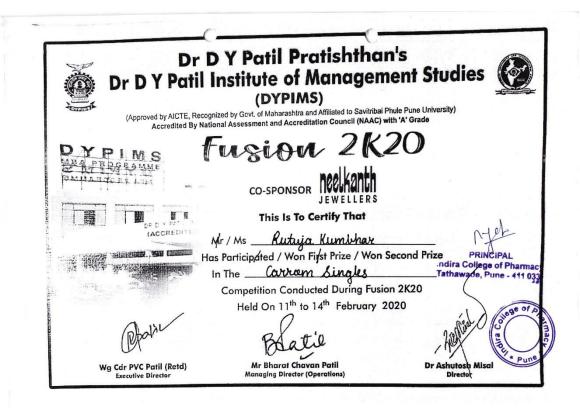

#### SAIBALAJI GROUP OF

IIMS | SBIIMS | IIMHRD (W)

**Certificate of Participation** 

VISTA 2K22

Rutuja Kumbhar

This is to certify that ...... participated in Basketball Sports tournamment (W) And Secured Winner Place in UISTA 2K22 at SaiBalaji Group of Institutes, Pune, on 22nd March, 2022.

Director IIMS

Director SBIIMS

Director IIMHRD (W)

Indira College of Pharmacy
PROF. MANISH R. MUNDADA Tathawade, Pune - 411 033

IIMS | SBIIMS | IIMHRD (W)

Certificate of Participation

VISTA 2K22

Vidya Shanamwad This is to certify that ..... participated in Basketball Sports tournamment (W) And Secured Winner Place in UISTA 2K22 at SaiBalaji Group of Institutes, Pune, on 22nd March, 2022.