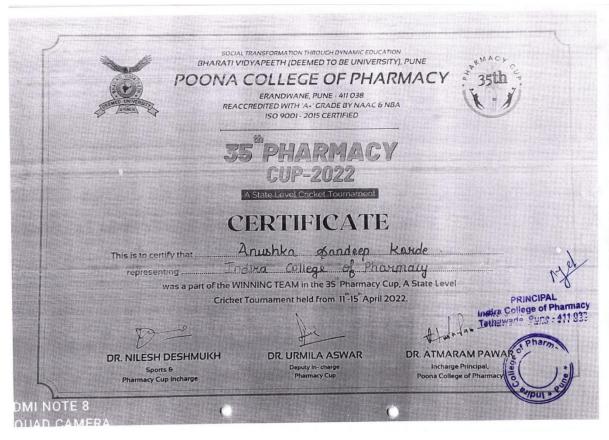

# Awards/medals for outstanding performance in sports /cultural activities in Academic Year 2021-22

Shree Chanakya Education Society's

### **Indira College of Pharmacy, Pune**

"Redefining Pharmacy Education"

NAAC: B++

Approved by PCI, AICTE, New Delhi, Affiliated to SPPU & MSBTE, Recognized by Govt. of Maharashtra

Number of awards/medals for outstanding performance in sports/cultural activities at University/state/national / international level

### Academic Year 2021-22

| Sr. | Name of the  | Team /     | University / State / National /               |                    |
|-----|--------------|------------|-----------------------------------------------|--------------------|
| No. | award/ medal | Individual | International                                 | Sports / Cultural  |
| 1.  |              |            | National Level: Gusto 2022 SCES's ICCS,       | Cultural: Labella  |
|     | Winner       | Team       | Pune                                          | Fashion Show       |
| 2.  | 43           |            | National Level: Gusto 2022 SCES's ICCS,       | Cultural:Solo      |
|     | Winner       | Individual | Pune                                          | singing            |
| 3.  |              | 7          | National Level: Gusto 2022 SCES's ICCS,       |                    |
|     | Runner Up    | Individual | Pune                                          | Sports: Carrom     |
| 4.  |              |            | State level: INVICTA 2022, organized by       | Sports: Tug of war |
|     | Runner Up    | Team       | IPA, Pune                                     | (Boys)             |
| 5.  |              |            | State level: INVICTA 2022, organized by       | Sports: Tug of war |
|     | Runner Up    | Team       | IPA, Pune                                     | (girls)            |
| 6.  |              |            | State level: INVICTA 2022, organized by       | Sports: Throwball  |
|     | Winner       | Team       | IPA, Pune                                     | (Girls)            |
| 7.  |              |            | State level: Bharti vidhyapeeth, Poona        | Sports:Cricket     |
|     | Winner       | Team       | College of Pharmacy, Pune                     | competition        |
| 8.  |              |            | University Level VISTA 2022, organized by     |                    |
| 0.  |              |            | Sri Balaji Society's Sai Balaji International | Sports: Basketbal  |
|     | Winner       | Team       | Institute of Management Sciences, Pune.       | (Girls)            |
| 9.  | 1,111111     |            | University Level VISTA 2022, organized by     |                    |
| ۶.  |              |            | Sri Balaji Society's Sai Balaji International | Sports: Hundred    |
|     | Winner       | Individual | Institute of Management Sciences, Pune.       | meter Sprint       |
| 10. | 1,1,2,2,2,2  |            | University Level VISTA 2022, organized by     |                    |
| 10. |              |            | Sri Balaji Society's Sai Balaji International | Sports: Relay      |
|     | Winner       | Team       | Institute of Management Sciences, Pune.       | (Girls)            |
| 11. |              |            | University Level VISTA 2022, organized by     |                    |
|     |              |            | Sri Balaji Society's Sai Balaji International | Sports: Carrom     |
|     | Winner       | Individual | Institute of Management Sciences, Pune.       | Singles (Girl)     |
| 12. |              |            | University Level VISTA 2022, organized by     |                    |
|     |              |            | Sri Balaji Society's Sai Balaji International | Sports: Tug of wa  |
|     | Runner Up    | Team       | Institute of Management Sciences, Pune.       | (Girls)            |
| 13. | 1            |            | University Level VISTA 2022, organized by     | 9                  |
|     |              |            | Sri Balaji Society's Sai Balaji International | Sports: Cricket    |
|     | Winner       | Team       | Institute of Management Sciences, Pune.       | (Girls)            |
| 14. | 11.11.11.11  |            | University Level VISTA 2022, organized by     |                    |
|     |              |            | Sri Balaji Society's Sai Balaji International | Sports: Volleybal  |
|     | Winner       | Team       | Institute of Management Sciences, Pune.       | (girls)            |
| 15. |              |            | University Level VISTA 2022, organized by     |                    |
|     |              |            | Sri Balaji Society's Sai Balaji International | Cultural:Fashion   |
|     | Winner       | Team       | Institute of Management Sciences, Pune.       | Show               |
| 16. | 11.4444      |            | University Level VISTA 2022, organized by     |                    |
|     |              |            | Sri Balaji Society's Sai Balaji International | Cultural:Fashion   |
|     | Runner Up    | Team       | Institute of Management Sciences, Pune.       | Show               |
|     | Rumer op     | 1 can      |                                               |                    |