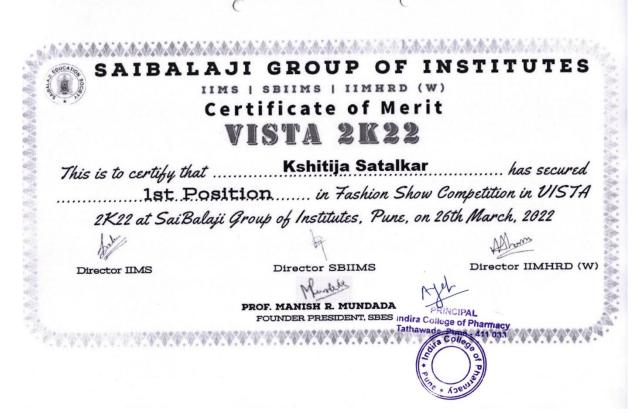

Director IIMHRD (W)

PROF. MANISH R. MUNDADA FOUNDER PRESIDENT, SBES

PRINCIPAL ...dira College St Pharmacy Tathawates Principal 11 033

| . 5. 10. 10. 10. 10. 10. 10. 10. 10. 10. 10 |                                                 | Add Add Add Add Add A                     |
|---------------------------------------------|-------------------------------------------------|-------------------------------------------|
| SAIBAL                                      | AJI GROUP OF I                                  | NSTITUTES                                 |
|                                             | Certificate of Meri                             | t                                         |
|                                             | VISTA 2K22                                      |                                           |
| This is to certify that                     | at Mrugank Pitale                               | has secured                               |
| 1 704                                       | osition in Fashion Show                         |                                           |
| 2K22 at SaiBa                               | alaji Group of Institutes, Pune, on             | 26th March, 2022                          |
| Director IIMS                               | Director SBIIMS                                 | Director IIMHRD (W)                       |
| Director IIMS                               | Mundales                                        | budged ilwiinib (w)                       |
|                                             | PROF. MANISH R. MUNDADA FOUNDER PRESIDENT, SBES | ACINCIPAL                                 |
|                                             | indira.<br>Tathaw                               | College of Pharmacy<br>rade, Pune 411 033 |
|                                             |                                                 | ara College Os P                          |