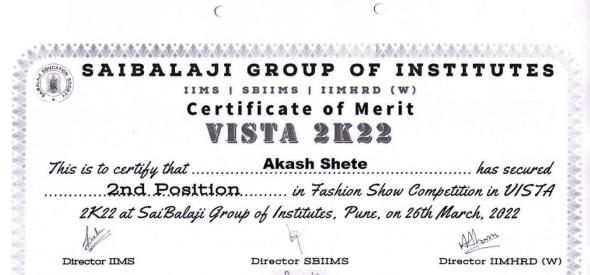

### CERTIFICATE

ACHIEVEMENT

This Certificate is awarded to:

\_\_\_ of \_\_\_SCES's Indira COP, Pune Mr./Ms Mrugank Pitale

as the Winner/ Runner-up/ Participant of Labella- Fashion Show event held on 12th, 13th, 14th May 2022.