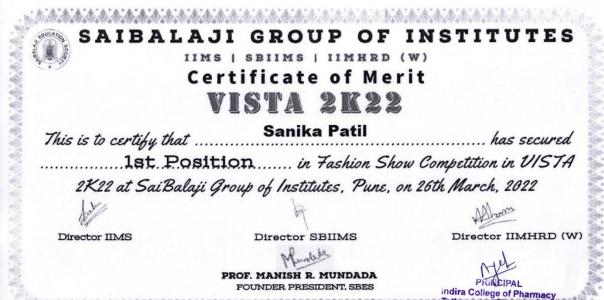

| SAIB               | ALAJI GROUP OF STA 2K22                         | W)                                                                        |
|--------------------|-------------------------------------------------|---------------------------------------------------------------------------|
| This is to certify | y that Prajakta Chavar                          | 1 has secured                                                             |
| 1st                | t Position in Fashion Show                      | w Competition in UISTA                                                    |
|                    | aiBalaji Group of Institutes, Pune, or          |                                                                           |
| Doden              | le l        | Allow                                                                     |
| Director IIMS      | Director SBIIMS                                 | Director IIMHRD (W)                                                       |
|                    | PROF. MANISH R. MUNDADA FOUNDER PRESIDENT, SBES | PRINCIPAL<br>Indira College of Pharmacy<br>Tathawade, <u>Bune</u> 411 033 |