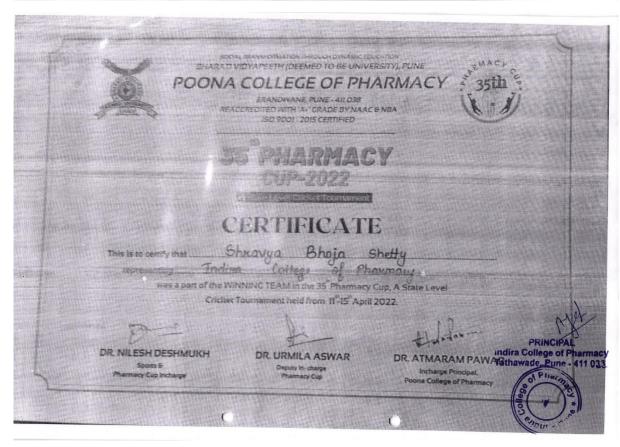

### ERTIFICATE

ACHIEVEMENT

This Certificate is awarded to:

Ravati Nampalle \_\_\_\_\_ of \_\_ SCES's Indira COP, Pune Mr./Ms\_\_\_ as the Winner/Runner-up/Participant of Labella- Fashion Show event held on 12th, 13th, 14th May 2022.

SHIVENDU BHUSHAN VICE PRINCIPAL

DR. JANARDAN PAWAR VICE PRINCIPAL

Shree Chanakya Education Society's INDIRA COLLEGE OF COMMERCE AND SCIENCE