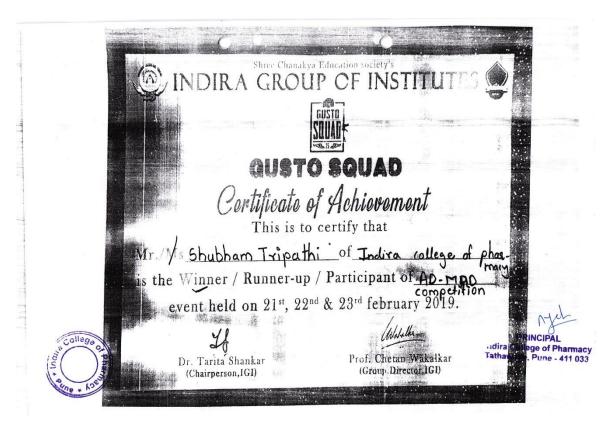

# Awards/medals for outstanding performance in sports /cultural activities in Academic Year 2021-22

Shree Chanakya Education Society's

### **Indira College of Pharmacy, Pune**

"Redefining Pharmacy Education"

NAAC: B++

Approved by PCI, AICTE, New Delhi, Affiliated to SPPU & MSBTE, Recognized by Govt. of Maharashtra

Number of awards/medals for outstanding performance in sports/cultural activities at University/state/national / international level

### Academic Year 2021-22

| Sr. | Name of the  | Team /     | University / State / National /               |                    |
|-----|--------------|------------|-----------------------------------------------|--------------------|
| No. | award/ medal | Individual | International                                 | Sports / Cultural  |
| 1.  |              |            | National Level: Gusto 2022 SCES's ICCS,       | Cultural: Labella  |
|     | Winner       | Team       | Pune                                          | Fashion Show       |
| 2.  | 43           |            | National Level: Gusto 2022 SCES's ICCS,       | Cultural:Solo      |
|     | Winner       | Individual | Pune                                          | singing            |
| 3.  |              | 7          | National Level: Gusto 2022 SCES's ICCS,       |                    |
|     | Runner Up    | Individual | Pune                                          | Sports: Carrom     |
| 4.  |              |            | State level: INVICTA 2022, organized by       | Sports: Tug of war |
|     | Runner Up    | Team       | IPA, Pune                                     | (Boys)             |
| 5.  |              |            | State level: INVICTA 2022, organized by       | Sports: Tug of war |
|     | Runner Up    | Team       | IPA, Pune                                     | (girls)            |
| 6.  |              |            | State level: INVICTA 2022, organized by       | Sports: Throwball  |
|     | Winner       | Team       | IPA, Pune                                     | (Girls)            |
| 7.  |              |            | State level: Bharti vidhyapeeth, Poona        | Sports:Cricket     |
|     | Winner       | Team       | College of Pharmacy, Pune                     | competition        |
| 8.  |              |            | University Level VISTA 2022, organized by     |                    |
| 0.  |              |            | Sri Balaji Society's Sai Balaji International | Sports: Basketbal  |
|     | Winner       | Team       | Institute of Management Sciences, Pune.       | (Girls)            |
| 9.  | 1,111111     |            | University Level VISTA 2022, organized by     |                    |
| ۶.  |              |            | Sri Balaji Society's Sai Balaji International | Sports: Hundred    |
|     | Winner       | Individual | Institute of Management Sciences, Pune.       | meter Sprint       |
| 10. | 1,1,2,2,2,2  |            | University Level VISTA 2022, organized by     |                    |
| 10. |              |            | Sri Balaji Society's Sai Balaji International | Sports: Relay      |
|     | Winner       | Team       | Institute of Management Sciences, Pune.       | (Girls)            |
| 11. |              |            | University Level VISTA 2022, organized by     |                    |
|     |              |            | Sri Balaji Society's Sai Balaji International | Sports: Carrom     |
|     | Winner       | Individual | Institute of Management Sciences, Pune.       | Singles (Girl)     |
| 12. |              |            | University Level VISTA 2022, organized by     |                    |
|     |              |            | Sri Balaji Society's Sai Balaji International | Sports: Tug of wa  |
|     | Runner Up    | Team       | Institute of Management Sciences, Pune.       | (Girls)            |
| 13. | 1            |            | University Level VISTA 2022, organized by     | 9                  |
|     |              |            | Sri Balaji Society's Sai Balaji International | Sports: Cricket    |
|     | Winner       | Team       | Institute of Management Sciences, Pune.       | (Girls)            |
| 14. | 11.11.11.11  |            | University Level VISTA 2022, organized by     |                    |
|     |              |            | Sri Balaji Society's Sai Balaji International | Sports: Volleybal  |
|     | Winner       | Team       | Institute of Management Sciences, Pune.       | (girls)            |
| 15. |              |            | University Level VISTA 2022, organized by     |                    |
|     |              |            | Sri Balaji Society's Sai Balaji International | Cultural:Fashion   |
|     | Winner       | Team       | Institute of Management Sciences, Pune.       | Show               |
| 16. | 11.4444      |            | University Level VISTA 2022, organized by     |                    |
|     |              |            | Sri Balaji Society's Sai Balaji International | Cultural:Fashion   |
|     | Runner Up    | Team       | Institute of Management Sciences, Pune.       | Show               |
|     | Rumer op     | 1 can      |                                               |                    |