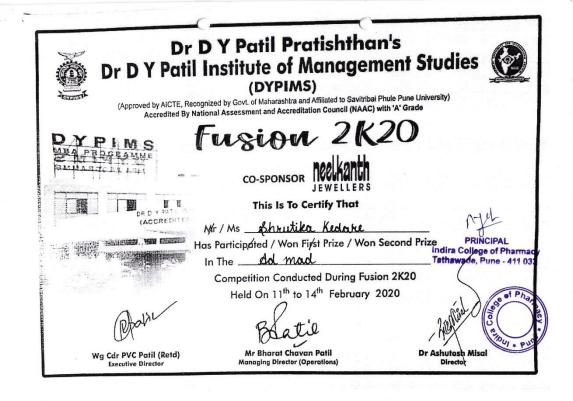

### CERTIFICATE

ACHIEVEMENT

This Certificate is awarded to:

\_\_\_ of \_\_\_SCES's Indira COP, Pune Mr./Ms Mrugank Pitale

as the Winner/ Runner-up/ Participant of Labella- Fashion Show event held on 12th, 13th, 14th May 2022.