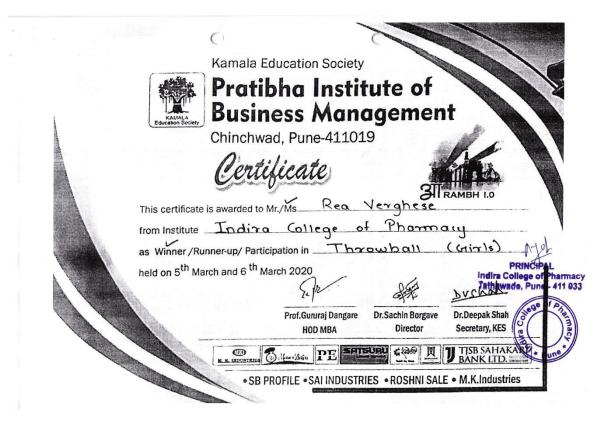

### Academic Year 2021-22

| Sr. | Name of the  | Team /     | University / State / National /               |                    |
|-----|--------------|------------|-----------------------------------------------|--------------------|
| No. | award/ medal | Individual | International                                 | Sports / Cultural  |
| 1.  |              |            | National Level: Gusto 2022 SCES's ICCS,       | Cultural: Labella  |
|     | Winner       | Team       | Pune                                          | Fashion Show       |
| 2.  | 43           |            | National Level: Gusto 2022 SCES's ICCS,       | Cultural:Solo      |
|     | Winner       | Individual | Pune                                          | singing            |
| 3.  |              | 7          | National Level: Gusto 2022 SCES's ICCS,       |                    |
|     | Runner Up    | Individual | Pune                                          | Sports: Carrom     |
| 4.  |              |            | State level: INVICTA 2022, organized by       | Sports: Tug of war |
|     | Runner Up    | Team       | IPA, Pune                                     | (Boys)             |
| 5.  |              |            | State level: INVICTA 2022, organized by       | Sports: Tug of war |
|     | Runner Up    | Team       | IPA, Pune                                     | (girls)            |
| 6.  |              |            | State level: INVICTA 2022, organized by       | Sports: Throwball  |
|     | Winner       | Team       | IPA, Pune                                     | (Girls)            |
| 7.  |              |            | State level: Bharti vidhyapeeth, Poona        | Sports:Cricket     |
|     | Winner       | Team       | College of Pharmacy, Pune                     | competition        |
| 8.  |              |            | University Level VISTA 2022, organized by     |                    |
| 0.  |              |            | Sri Balaji Society's Sai Balaji International | Sports: Basketbal  |
|     | Winner       | Team       | Institute of Management Sciences, Pune.       | (Girls)            |
| 9.  | 1,111111     |            | University Level VISTA 2022, organized by     |                    |
| ۶.  |              |            | Sri Balaji Society's Sai Balaji International | Sports: Hundred    |
|     | Winner       | Individual | Institute of Management Sciences, Pune.       | meter Sprint       |
| 10. | 1,1,2,2,2,2  |            | University Level VISTA 2022, organized by     |                    |
| 10. |              |            | Sri Balaji Society's Sai Balaji International | Sports: Relay      |
|     | Winner       | Team       | Institute of Management Sciences, Pune.       | (Girls)            |
| 11. |              |            | University Level VISTA 2022, organized by     |                    |
|     |              |            | Sri Balaji Society's Sai Balaji International | Sports: Carrom     |
|     | Winner       | Individual | Institute of Management Sciences, Pune.       | Singles (Girl)     |
| 12. |              |            | University Level VISTA 2022, organized by     |                    |
|     |              |            | Sri Balaji Society's Sai Balaji International | Sports: Tug of wa  |
|     | Runner Up    | Team       | Institute of Management Sciences, Pune.       | (Girls)            |
| 13. | 1            |            | University Level VISTA 2022, organized by     | 9                  |
|     |              |            | Sri Balaji Society's Sai Balaji International | Sports: Cricket    |
|     | Winner       | Team       | Institute of Management Sciences, Pune.       | (Girls)            |
| 14. | 11.11.11.11  |            | University Level VISTA 2022, organized by     |                    |
|     |              |            | Sri Balaji Society's Sai Balaji International | Sports: Volleybal  |
|     | Winner       | Team       | Institute of Management Sciences, Pune.       | (girls)            |
| 15. |              |            | University Level VISTA 2022, organized by     |                    |
|     |              |            | Sri Balaji Society's Sai Balaji International | Cultural:Fashion   |
|     | Winner       | Team       | Institute of Management Sciences, Pune.       | Show               |
| 16. | 11.4444      |            | University Level VISTA 2022, organized by     |                    |
|     |              |            | Sri Balaji Society's Sai Balaji International | Cultural:Fashion   |
|     | Runner Up    | Team       | Institute of Management Sciences, Pune.       | Show               |
|     | Rumer op     | 1 can      |                                               |                    |