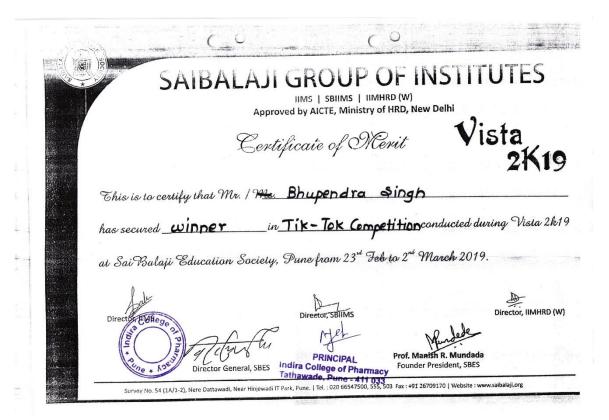

esearch Centre

### PPU (

Global Business School & Research Centre

Dr. D. Y. Patil B-School

Tathawade Pune - 411033

Jointly Present

### PARAKRAM 2K19

... HERE TALENT WINS

11<sup>th</sup> Feb to 16<sup>th</sup> Feb

### Certificate

| This certificate is awarded to Mr/Ms | Fahad         | Abdul +  | lussein |
|--------------------------------------|---------------|----------|---------|
| of Indira college                    |               |          |         |
| He   She has participated   Volu     | undeered in _ | Football |         |
| d secured first positi               | an.           |          |         |



Dr. Sandip Sane Director, Dr. D.Y. Patil B-School



Apelle Golfond Meure, Apelle Golfond Meure, athaway and a Single 411 03.2











































# AMITY GLOBAL PUNE

### **CERTIFICATE**

This is to certify that

| Mr. / 245. Saure