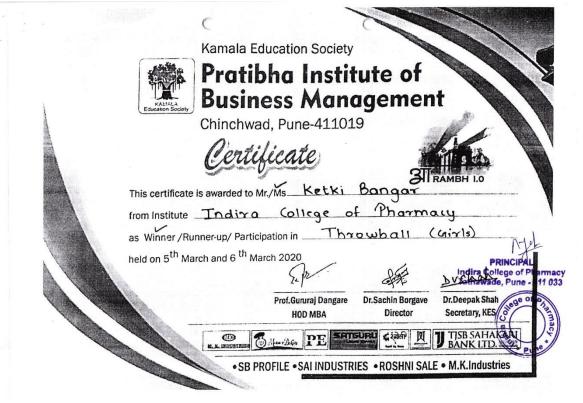

### Academic Year 2021-22

| Sr. | Name of the  | Team /     | University / State / National /               |                    |
|-----|--------------|------------|-----------------------------------------------|--------------------|
| No. | award/ medal | Individual | International                                 | Sports / Cultural  |
| 1.  |              |            | National Level: Gusto 2022 SCES's ICCS,       | Cultural: Labella  |
|     | Winner       | Team       | Pune                                          | Fashion Show       |
| 2.  | 43           |            | National Level: Gusto 2022 SCES's ICCS,       | Cultural:Solo      |
|     | Winner       | Individual | Pune                                          | singing            |
| 3.  |              | 7          | National Level: Gusto 2022 SCES's ICCS,       |                    |
|     | Runner Up    | Individual | Pune                                          | Sports: Carrom     |
| 4.  |              |            | State level: INVICTA 2022, organized by       | Sports: Tug of war |
|     | Runner Up    | Team       | IPA, Pune                                     | (Boys)             |
| 5.  |              |            | State level: INVICTA 2022, organized by       | Sports: Tug of war |
|     | Runner Up    | Team       | IPA, Pune                                     | (girls)            |
| 6.  |              |            | State level: INVICTA 2022, organized by       | Sports: Throwball  |
|     | Winner       | Team       | IPA, Pune                                     | (Girls)            |
| 7.  |              |            | State level: Bharti vidhyapeeth, Poona        | Sports:Cricket     |
|     | Winner       | Team       | College of Pharmacy, Pune                     | competition        |
| 8.  |              |            | University Level VISTA 2022, organized by     |                    |
| 0.  |              |            | Sri Balaji Society's Sai Balaji International | Sports: Basketbal  |
|     | Winner       | Team       | Institute of Management Sciences, Pune.       | (Girls)            |
| 9.  | 1,111111     |            | University Level VISTA 2022, organized by     |                    |
| ۶.  |              |            | Sri Balaji Society's Sai Balaji International | Sports: Hundred    |
|     | Winner       | Individual | Institute of Management Sciences, Pune.       | meter Sprint       |
| 10. | 1,1,2,2,2,2  |            | University Level VISTA 2022, organized by     |                    |
| 10. |              |            | Sri Balaji Society's Sai Balaji International | Sports: Relay      |
|     | Winner       | Team       | Institute of Management Sciences, Pune.       | (Girls)            |
| 11. |              |            | University Level VISTA 2022, organized by     |                    |
|     |              |            | Sri Balaji Society's Sai Balaji International | Sports: Carrom     |
|     | Winner       | Individual | Institute of Management Sciences, Pune.       | Singles (Girl)     |
| 12. |              |            | University Level VISTA 2022, organized by     |                    |
|     |              |            | Sri Balaji Society's Sai Balaji International | Sports: Tug of wa  |
|     | Runner Up    | Team       | Institute of Management Sciences, Pune.       | (Girls)            |
| 13. | 1            |            | University Level VISTA 2022, organized by     | 9                  |
|     |              |            | Sri Balaji Society's Sai Balaji International | Sports: Cricket    |
|     | Winner       | Team       | Institute of Management Sciences, Pune.       | (Girls)            |
| 14. | 11.11.11.11  |            | University Level VISTA 2022, organized by     |                    |
|     |              |            | Sri Balaji Society's Sai Balaji International | Sports: Volleybal  |
|     | Winner       | Team       | Institute of Management Sciences, Pune.       | (girls)            |
| 15. |              |            | University Level VISTA 2022, organized by     |                    |
|     |              |            | Sri Balaji Society's Sai Balaji International | Cultural:Fashion   |
|     | Winner       | Team       | Institute of Management Sciences, Pune.       | Show               |
| 16. | 11.4444      |            | University Level VISTA 2022, organized by     |                    |
|     |              |            | Sri Balaji Society's Sai Balaji International | Cultural:Fashion   |
|     | Runner Up    | Team       | Institute of Management Sciences, Pune.       | Show               |
|     | Rumer op     | 1 can      |                                               |                    |