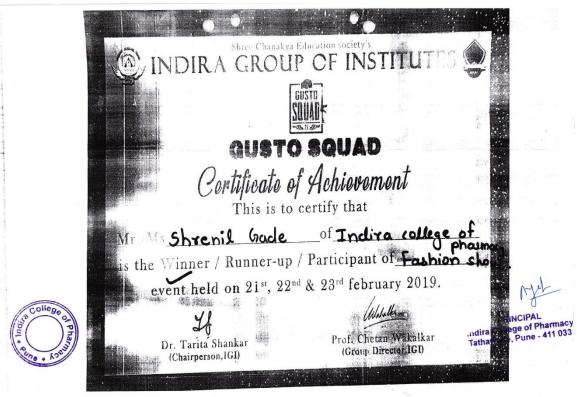

### CERTIFICATE

ACHIEVEMENT

This Certificate is awarded to:

\_\_\_ of \_\_\_SCES's Indira COP, Pune Mr./Ms Mrugank Pitale

as the Winner/ Runner-up/ Participant of Labella- Fashion Show event held on 12th, 13th, 14th May 2022.