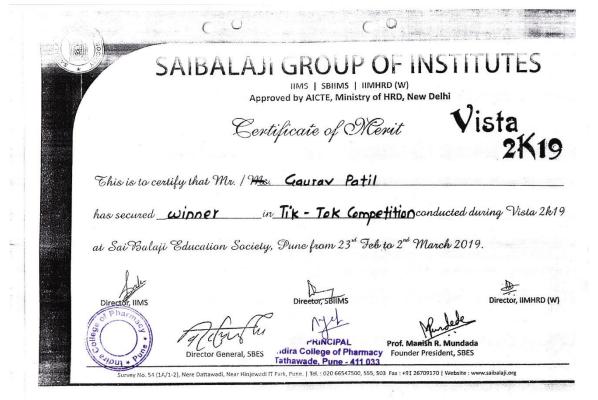

& Research Centre

### PPU (

Global Business School & Research Centre

Dr. D. Y. Patil B-School

Tathawade Pune - 411033

Jointly Present

### PARAKRAM 2K19

... HERE TALENT WINS

11<sup>th</sup> Feb to 16<sup>th</sup> Feb

### Certificate

| This certificate is awarded to Mr/Ms | Fahad         | Abdul +  | lussein |
|--------------------------------------|---------------|----------|---------|
| of Indira college                    |               |          |         |
| He   She has participated   Volu     | undeered in _ | Football |         |
| d secured first positi               | an.           |          |         |



Dr. Sandip Sane Director, Dr. D.Y. Patil B-School



Apelle Golfond Meure, Apelle Golfond Meure, athaway and a Single 411 03.2











































# AMITY GLOBAL PUNE

### **CERTIFICATE**

This is to certify that

| Mr. / 245. Saure