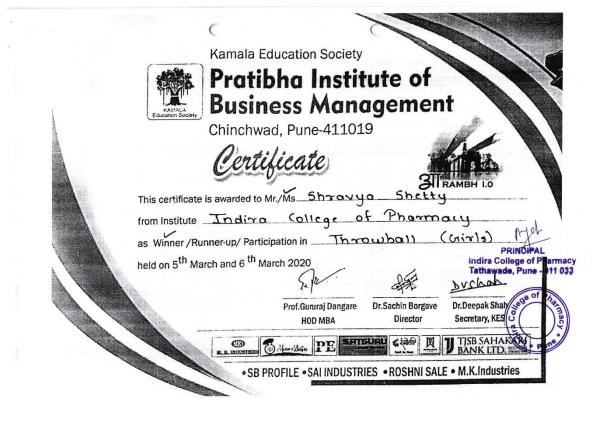

### Academic Year 2021-22

| Sr. | Name of the  | Team /     | University / State / National /               |                    |
|-----|--------------|------------|-----------------------------------------------|--------------------|
| No. | award/ medal | Individual | International                                 | Sports / Cultural  |
| 1.  |              |            | National Level: Gusto 2022 SCES's ICCS,       | Cultural: Labella  |
|     | Winner       | Team       | Pune                                          | Fashion Show       |
| 2.  | 43           |            | National Level: Gusto 2022 SCES's ICCS,       | Cultural:Solo      |
|     | Winner       | Individual | Pune                                          | singing            |
| 3.  |              | 7          | National Level: Gusto 2022 SCES's ICCS,       |                    |
|     | Runner Up    | Individual | Pune                                          | Sports: Carrom     |
| 4.  |              |            | State level: INVICTA 2022, organized by       | Sports: Tug of war |
|     | Runner Up    | Team       | IPA, Pune                                     | (Boys)             |
| 5.  |              |            | State level: INVICTA 2022, organized by       | Sports: Tug of war |
|     | Runner Up    | Team       | IPA, Pune                                     | (girls)            |
| 6.  |              |            | State level: INVICTA 2022, organized by       | Sports: Throwball  |
|     | Winner       | Team       | IPA, Pune                                     | (Girls)            |
| 7.  |              |            | State level: Bharti vidhyapeeth, Poona        | Sports:Cricket     |
|     | Winner       | Team       | College of Pharmacy, Pune                     | competition        |
| 8.  |              |            | University Level VISTA 2022, organized by     |                    |
| 0.  |              |            | Sri Balaji Society's Sai Balaji International | Sports: Basketbal  |
|     | Winner       | Team       | Institute of Management Sciences, Pune.       | (Girls)            |
| 9.  | 1,111111     |            | University Level VISTA 2022, organized by     |                    |
| ۶.  |              |            | Sri Balaji Society's Sai Balaji International | Sports: Hundred    |
|     | Winner       | Individual | Institute of Management Sciences, Pune.       | meter Sprint       |
| 10. | 1,1,2,2,2,2  |            | University Level VISTA 2022, organized by     |                    |
| 10. |              |            | Sri Balaji Society's Sai Balaji International | Sports: Relay      |
|     | Winner       | Team       | Institute of Management Sciences, Pune.       | (Girls)            |
| 11. |              |            | University Level VISTA 2022, organized by     |                    |
|     |              |            | Sri Balaji Society's Sai Balaji International | Sports: Carrom     |
|     | Winner       | Individual | Institute of Management Sciences, Pune.       | Singles (Girl)     |
| 12. |              |            | University Level VISTA 2022, organized by     |                    |
|     |              |            | Sri Balaji Society's Sai Balaji International | Sports: Tug of wa  |
|     | Runner Up    | Team       | Institute of Management Sciences, Pune.       | (Girls)            |
| 13. | 1            |            | University Level VISTA 2022, organized by     | 9                  |
|     |              |            | Sri Balaji Society's Sai Balaji International | Sports: Cricket    |
|     | Winner       | Team       | Institute of Management Sciences, Pune.       | (Girls)            |
| 14. | 11.11.11.11  |            | University Level VISTA 2022, organized by     |                    |
|     |              |            | Sri Balaji Society's Sai Balaji International | Sports: Volleybal  |
|     | Winner       | Team       | Institute of Management Sciences, Pune.       | (girls)            |
| 15. |              |            | University Level VISTA 2022, organized by     |                    |
|     |              |            | Sri Balaji Society's Sai Balaji International | Cultural:Fashion   |
|     | Winner       | Team       | Institute of Management Sciences, Pune.       | Show               |
| 16. | 11.4444      |            | University Level VISTA 2022, organized by     |                    |
|     |              |            | Sri Balaji Society's Sai Balaji International | Cultural:Fashion   |
|     | Runner Up    | Team       | Institute of Management Sciences, Pune.       | Show               |
|     | Rumer op     | 1 can      |                                               |                    |