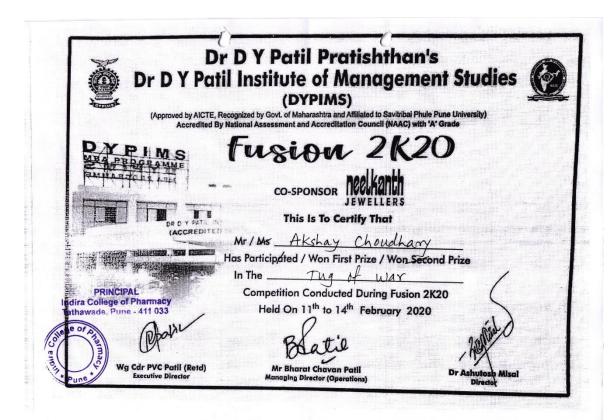

from 17th - 21st February 2020

PRINCIPAL Indira College of Pharmacy needs

Dr. K. R. Mahadik

Dr. S. S. Pathare

Hebapte

Dr. V. V. Dhapte





## BHARATI VIDYAPEETH

(Deemed to be University), Pune

## POONA COLLEGE OF PHARMACY

Erandwane, Pune - 411 038 Reaccredited with 'A+' Grade by NAAC & NBA ISO 9001 - 2015 Certified





## rtificate

This is to certify that, Mr. / Miss / Dr Harshada Jagdale

Representing Indira college of Pharmacy

Participated / Winner / Runner Up / Appreciated as ....

in the 34th Pharmacy Cup, State Level Cricket Tournament 2019-20 held from 17th - 21st February 2020 that August 17th - 21st February 2020 that Au

Dr. S. S. Pathare

Dr. V. V. Dhapte

Dr. K. R. Mahadik























































































































































































## Awards/medals for outstanding performance in sports /cultural activities in Academic Year 2018-19





Shree Chanakya Education Society's

## Indira College of Pharmacy, Pune

"Redefining Pharmacy Education"

NAAC: B++

Approved by PCI, AICTE, New Delhi, Affiliated to SPPU & MSBTE, Recognized by Govt. of Maharashtra

Number of awards/medals for outstanding performance in sports/cultural activities at University/state/national / international level

## Academic Year 2018-19

| Sr. No. | Name of the award/ medal | Team /<br>Individual | University / State / National /<br>International                                     | Sports / Cultural                         |
|---------|--------------------------