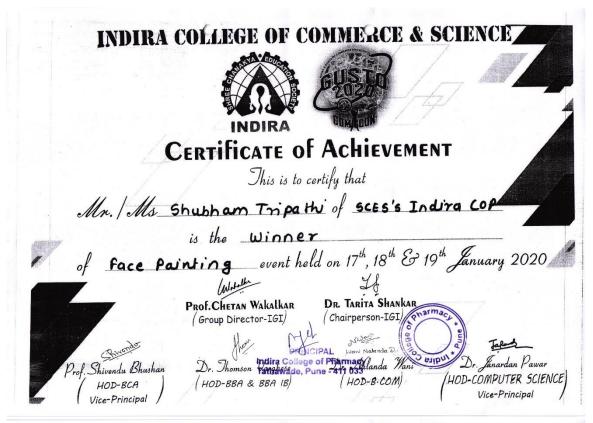

# CERTIFICATE

OF ACHIEVEMENT

This Certificate is awarded to:

Mr./Ms \_\_\_\_\_ Of \_\_\_ SCES's Indira COP, Pune

as the Winner/<del>Runner up/Participant</del> of **Solo Singing** event held on 12th, 13th, 14th May 2022.

SHIVENDU BHUSHAN VICE PRINCIPAL PRINCIPAL Indira College of Pharmacy
Tathaway 411 032 PRINCIPAL

DR.JANARDAN PAWAR

VICE PRINCIPAL

**19** | Page

Scanned with CamScanne

ndira Colle

PRINCIPAL Indira College of Pharmacy Tathawade, Pune - 411 033