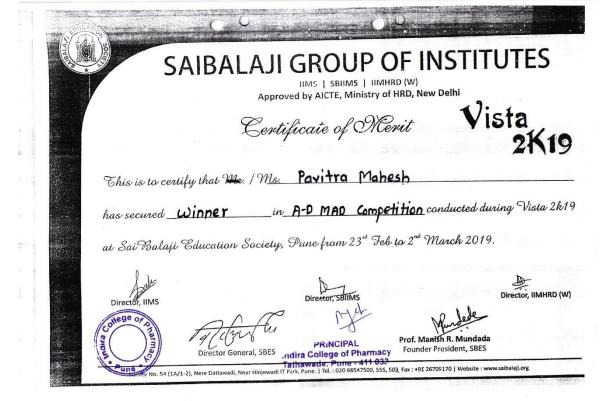

# Awards/medals for outstanding performance in sports /cultural activities in Academic Year 2021-22

Shree Chanakya Education Society's

### **Indira College of Pharmacy, Pune**

"Redefining Pharmacy Education"

NAAC: B++

Approved by PCI, AICTE, New Delhi, Affiliated to SPPU & MSBTE, Recognized by Govt. of Maharashtra

Number of awards/medals for outstanding performance in sports/cultural activities at University/state/national / international level

### Academic Year 2021-22

| Sr. | Name of the  | Team /     | University / State / National /               |                    |
|-----|--------------|------------|-----------------------------------------------|--------------------|
| No. | award/ medal | Individual | International                                 | Sports / Cultural  |
| 1.  |              |            | National Level: Gusto 2022 SCES's ICCS,       | Cultural: Labella  |
|     | Winner       | Team       | Pune                                          | Fashion Show       |
| 2.  | 43           |            | National Level: Gusto 2022 SCES's ICCS,       | Cultural:Solo      |
|     | Winner       | Individual | Pune                                          | singing            |
| 3.  |              | 7          | National Level: Gusto 2022 SCES's ICCS,       |                    |
|     | Runner Up    | Individual | Pune                                          | Sports: Carrom     |
| 4.  |              |            | State level: INVICTA 2022, organized by       | Sports: Tug of war |
|     | Runner Up    | Team       | IPA, Pune                                     | (Boys)             |
| 5.  |              |            | State level: INVICTA 2022, organized by       | Sports: Tug of war |
|     | Runner Up    | Team       | IPA, Pune                                     | (girls)            |
| 6.  |              |            | State level: INVICTA 2022, organized by       | Sports: Throwball  |
|     | Winner       | Team       | IPA, Pune                                     | (Girls)            |
| 7.  |              |            | State level: Bharti vidhyapeeth, Poona        | Sports:Cricket     |
|     | Winner       | Team       | College of Pharmacy, Pune                     | competition        |
| 8.  |              |            | University Level VISTA 2022, organized by     |                    |
| 0.  |              |            | Sri Balaji Society's Sai Balaji International | Sports: Basketbal  |
|     | Winner       | Team       | Institute of Management Sciences, Pune.       | (Girls)            |
| 9.  | 1,111111     |            | University Level VISTA 2022, organized by     |                    |
| ۶.  |              |            | Sri Balaji Society's Sai Balaji International | Sports: Hundred    |
|     | Winner       | Individual | Institute of Management Sciences, Pune.       | meter Sprint       |
| 10. | 1,1,2,2,2,2  |            | University Level VISTA 2022, organized by     |                    |
| 10. |              |            | Sri Balaji Society's Sai Balaji International | Sports: Relay      |
|     | Winner       | Team       | Institute of Management Sciences, Pune.       | (Girls)            |
| 11. |              |            | University Level VISTA 2022, organized by     |                    |
|     |              |            | Sri Balaji Society's Sai Balaji International | Sports: Carrom     |
|     | Winner       | Individual | Institute of Management Sciences, Pune.       | Singles (Girl)     |
| 12. |              |            | University Level VISTA 2022, organized by     |                    |
|     |              |            | Sri Balaji Society's Sai Balaji International | Sports: Tug of wa  |
|     | Runner Up    | Team       | Institute of Management Sciences, Pune.       | (Girls)            |
| 13. | 1            |            | University Level VISTA 2022, organized by     | 9                  |
|     |              |            | Sri Balaji Society's Sai Balaji International | Sports: Cricket    |
|     | Winner       | Team       | Institute of Management Sciences, Pune.       | (Girls)            |
| 14. | 11.11.11.11  |            | University Level VISTA 2022, organized by     |                    |
|     |              |            | Sri Balaji Society's Sai Balaji International | Sports: Volleybal  |
|     | Winner       | Team       | Institute of Management Sciences, Pune.       | (girls)            |
| 15. |              |            | University Level VISTA 2022, organized by     |                    |
|     |              |            | Sri Balaji Society's Sai Balaji International | Cultural:Fashion   |
|     | Winner       | Team       | Institute of Management Sciences, Pune.       | Show               |
| 16. | 11.4444      |            | University Level VISTA 2022, organized by     |                    |
|     |              |            | Sri Balaji Society's Sai Balaji International | Cultural:Fashion   |
|     | Runner Up    | Team       | Institute of Management Sciences, Pune.       | Show               |
|     | Rumer op     | 1 can      |                                               |                    |