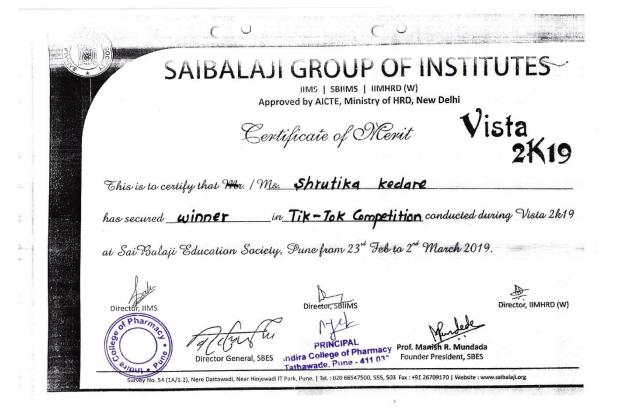

ol & Research Centre

### PPU (

Global Business School & Research Centre

Dr. D. Y. Patil B-School

Tathawade Pune - 411033

Jointly Present

### PARAKRAM 2K19

... HERE TALENT WINS

11<sup>th</sup> Feb to 16<sup>th</sup> Feb

### Certificate

| This certificate is awarded to Mr/Ms | Fahad         | Abdul +  | lussein |
|--------------------------------------|---------------|----------|---------|
| of Indira college                    |               |          |         |
| He   She has participated   Volu     | undeered in _ | Football |         |
| d secured first positi               | an.           |          |         |



Dr. Sandip Sane Director, Dr. D.Y. Patil B-School



Apelle Golfond Meure, Apelle Golfond Meure, athaway and a Single 411 03.2











































# AMITY GLOBAL PUNE

### **CERTIFICATE**

This is to certify that

| Mr. / 245. Saure