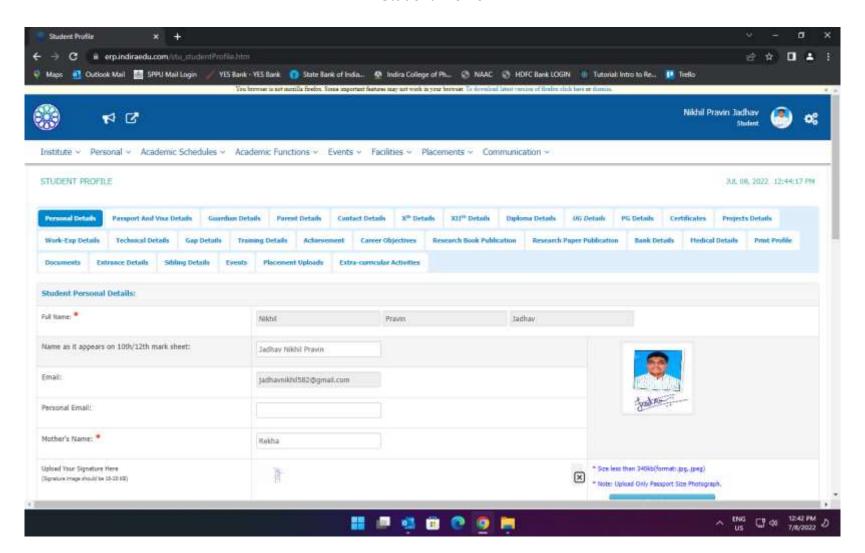

nce & Accounts                   | 7        |
| 3          | Student Admission & Support          | 8        |
| 4          | ERP Student's Overall Profile        | 9-11     |
| 5          | ERP Course Fee Structure             | 12       |
| 6          | ERP Student Profile                  | 13       |
| 7          | ERP Academic Fees                    | 14       |
| 8          | Online Mark Entry of Sessional Exams | 15-17    |



2022



### Administration



2022



## Administration



2022



#### Administration





## **Employee Muster Report**



2022



## Fee Receipt Generation (Finance & Accounts)



2022



## Admission



2022



## Student's Overall Report





#### Student Dashboard





2022



## Student Dashboard





#### Course Fee Structure





## Student Profile





#### **Academic Fees**





## Online Mark Entry of Sessional Exams



2022



## Online Mark Entry of Sessional Exams





## Online Mark Entry of Sessional Exams