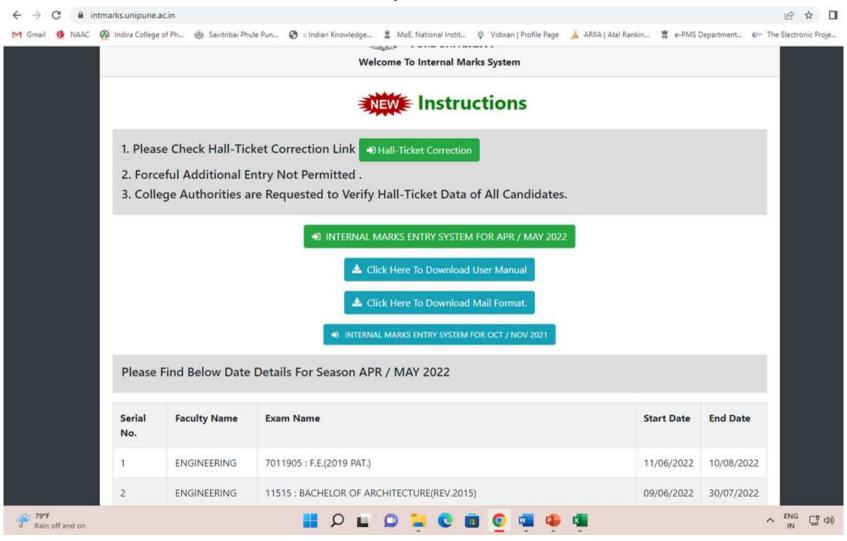

ssion & Support          | 8        |
| 4          | ERP Student's Overall Profile        | 9-11     |
| 5          | ERP Course Fee Structure             | 12       |
| 6          | ERP Student Profile                  | 13       |
| 7          | ERP Academic Fees                    | 14       |
| 8          | Online Mark Entry of Sessional Exams | 15-17    |



2022



### Administration



2022



## Administration



2022



#### Administration





## **Employee Muster Report**



2022



## Fee Receipt Generation (Finance & Accounts)



2022



## Admission



2022



## Student's Overall Report





#### Student Dashboard





2022



## Student Dashboard





#### Course Fee Structure





## Student Profile





#### **Academic Fees**





## Online Mark Entry of Sessional Exams



2022



## Online Mark Entry of Sessional Exams





## Online Mark Entry of Sessional Exams