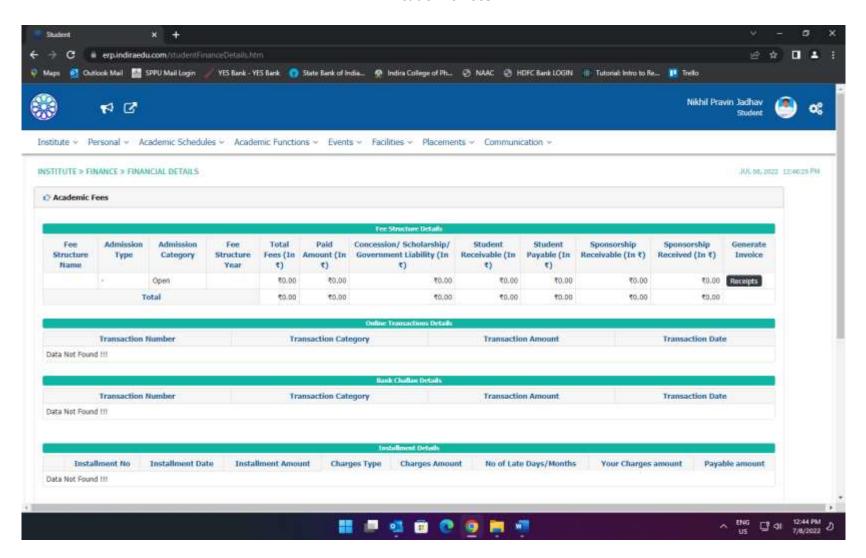

| 7        |
| 3          | Student Admission & Support          | 8        |
| 4          | ERP Student's Overall Profile        | 9-11     |
| 5          | ERP Course Fee Structure             | 12       |
| 6          | ERP Student Profile                  | 13       |
| 7          | ERP Academic Fees                    | 14       |
| 8          | Online Mark Entry of Sessional Exams | 15-17    |



2022



### Administration



2022



## Administration



2022



#### Administration





## **Employee Muster Report**



2022



## Fee Receipt Generation (Finance & Accounts)



2022



## Admission



2022



## Student's Overall Report





#### Student Dashboard





2022



## Student Dashboard





#### Course Fee Structure





## Student Profile





#### **Academic Fees**





## Online Mark Entry of Sessional Exams



2022



## Online Mark Entry of Sessional Exams





## Online Mark Entry of Sessional Exams