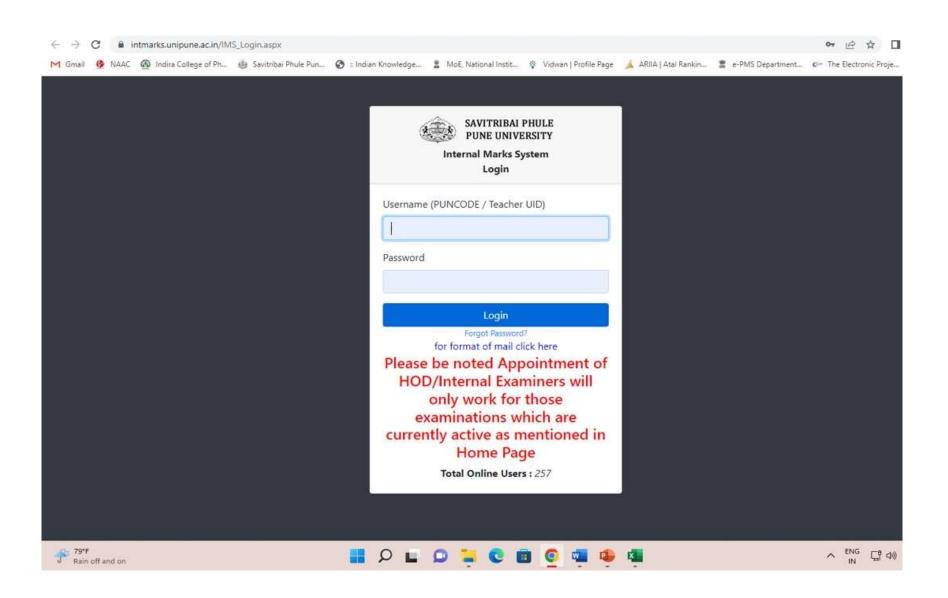

| ERP Student's Overall Profile        | 9-11     |
| 5          | ERP Course Fee Structure             | 12       |
| 6          | ERP Student Profile                  | 13       |
| 7          | ERP Academic Fees                    | 14       |
| 8          | Online Mark Entry of Sessional Exams | 15-17    |



2022



### Administration



2022



## Administration



2022



#### Administration





## **Employee Muster Report**



2022



## Fee Receipt Generation (Finance & Accounts)



2022



## Admission



2022



## Student's Overall Report





#### Student Dashboard





2022



## Student Dashboard





#### Course Fee Structure





## Student Profile





#### **Academic Fees**





## Online Mark Entry of Sessional Exams



2022



## Online Mark Entry of Sessional Exams





## Online Mark Entry of Sessional Exams