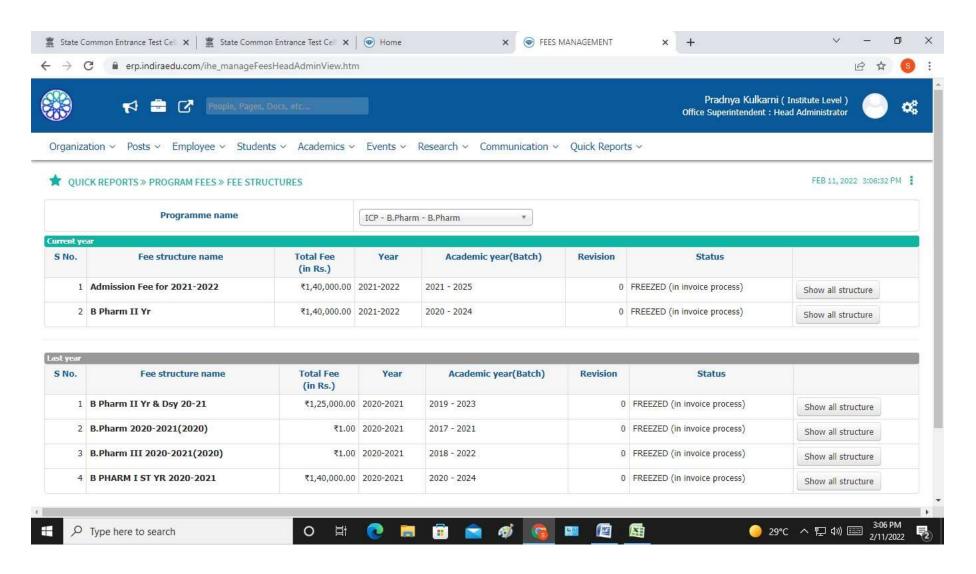

|
| 2          | Finance & Accounts                   | 7        |
| 3          | Student Admission & Support          | 8        |
| 4          | ERP Student's Overall Profile        | 9-11     |
| 5          | ERP Course Fee Structure             | 12       |
| 6          | ERP Student Profile                  | 13       |
| 7          | ERP Academic Fees                    | 14       |
| 8          | Online Mark Entry of Sessional Exams | 15-17    |



2022



### Administration



2022



## Administration



2022



#### Administration





## **Employee Muster Report**



2022



## Fee Receipt Generation (Finance & Accounts)



2022



## Admission



2022



## Student's Overall Report





#### Student Dashboard





2022



## Student Dashboard





#### Course Fee Structure





## Student Profile





#### **Academic Fees**





## Online Mark Entry of Sessional Exams



2022



## Online Mark Entry of Sessional Exams





## Online Mark Entry of Sessional Exams