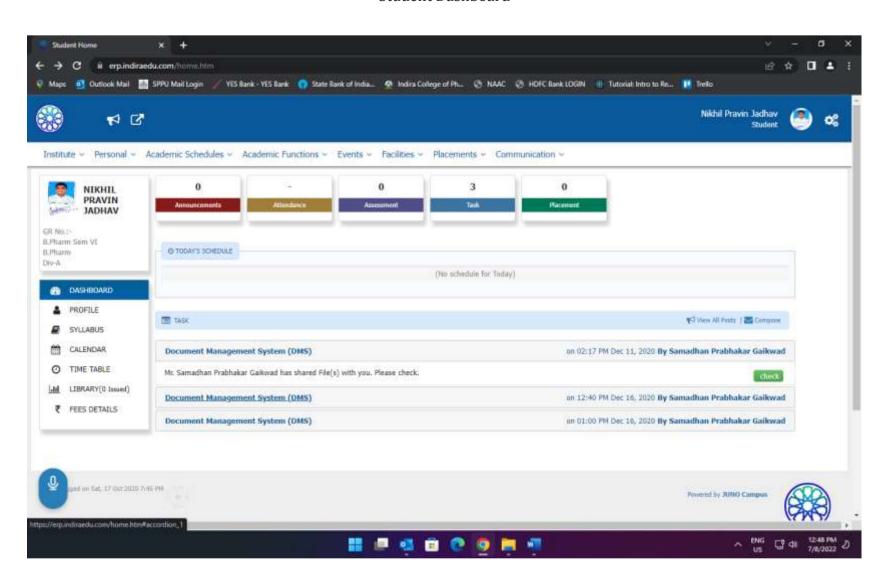

| 3-6      |
| 2          | Finance & Accounts                   | 7        |
| 3          | Student Admission & Support          | 8        |
| 4          | ERP Student's Overall Profile        | 9-11     |
| 5          | ERP Course Fee Structure             | 12       |
| 6          | ERP Student Profile                  | 13       |
| 7          | ERP Academic Fees                    | 14       |
| 8          | Online Mark Entry of Sessional Exams | 15-17    |



2022



### Administration



2022



## Administration



2022



#### Administration





## **Employee Muster Report**



2022



## Fee Receipt Generation (Finance & Accounts)



2022



## Admission



2022



## Student's Overall Report





#### Student Dashboard





2022



## Student Dashboard





#### Course Fee Structure





## Student Profile





#### **Academic Fees**





## Online Mark Entry of Sessional Exams



2022



## Online Mark Entry of Sessional Exams





## Online Mark Entry of Sessional Exams