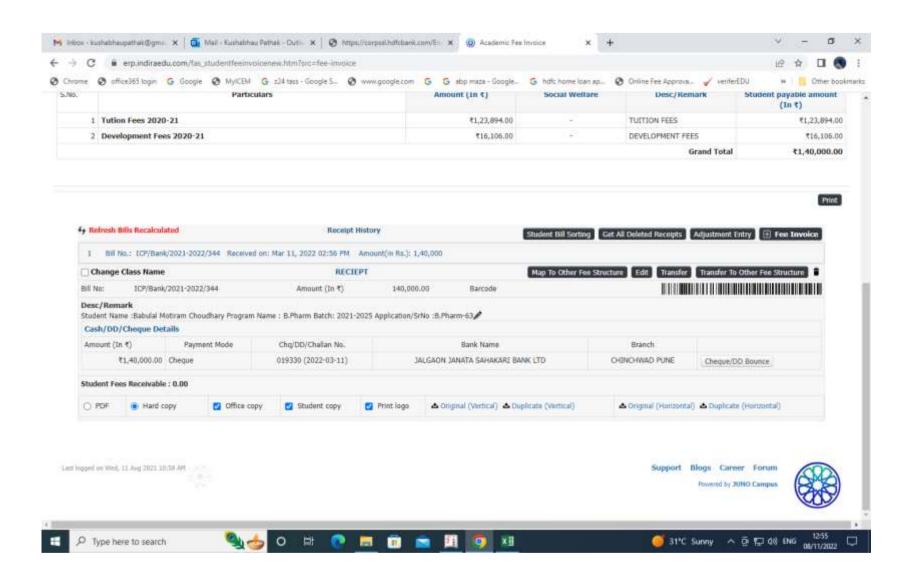

| Page No. |
|------------|--------------------------------------|----------|
| 1          | Administration                       | 3-6      |
| 2          | Finance & Accounts                   | 7        |
| 3          | Student Admission & Support          | 8        |
| 4          | ERP Student's Overall Profile        | 9-11     |
| 5          | ERP Course Fee Structure             | 12       |
| 6          | ERP Student Profile                  | 13       |
| 7          | ERP Academic Fees                    | 14       |
| 8          | Online Mark Entry of Sessional Exams | 15-17    |



2022



### Administration



2022



## Administration



2022



#### Administration





## **Employee Muster Report**



2022



## Fee Receipt Generation (Finance & Accounts)



2022



## Admission



2022



## Student's Overall Report





#### Student Dashboard





2022



## Student Dashboard





#### Course Fee Structure





## Student Profile





#### **Academic Fees**





## Online Mark Entry of Sessional Exams



2022



## Online Mark Entry of Sessional Exams





## Online Mark Entry of Sessional Exams