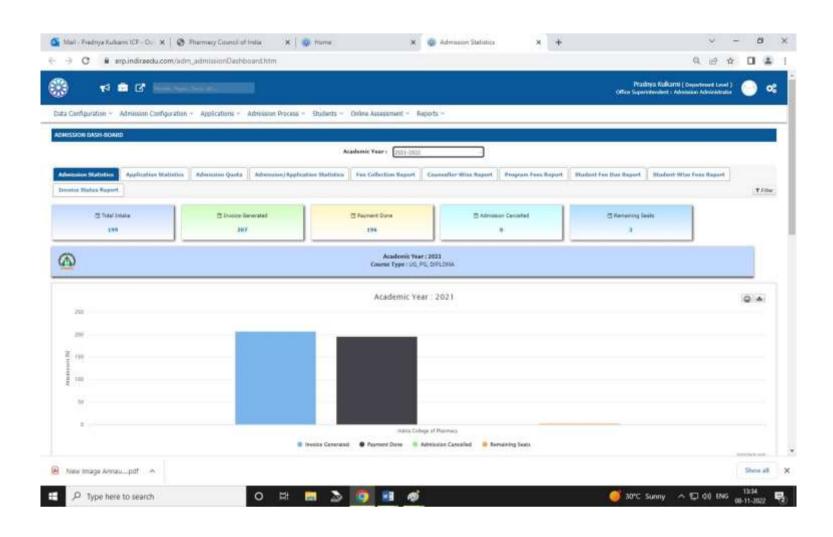

No. |
|------------|--------------------------------------|----------|
| 1          | Administration                       | 3-6      |
| 2          | Finance & Accounts                   | 7        |
| 3          | Student Admission & Support          | 8        |
| 4          | ERP Student's Overall Profile        | 9-11     |
| 5          | ERP Course Fee Structure             | 12       |
| 6          | ERP Student Profile                  | 13       |
| 7          | ERP Academic Fees                    | 14       |
| 8          | Online Mark Entry of Sessional Exams | 15-17    |



2022



### Administration



2022



## Administration



2022



#### Administration





## **Employee Muster Report**



2022



## Fee Receipt Generation (Finance & Accounts)



2022



## Admission



2022



## Student's Overall Report





#### Student Dashboard





2022



## Student Dashboard





#### Course Fee Structure





## Student Profile





#### **Academic Fees**





## Online Mark Entry of Sessional Exams



2022



## Online Mark Entry of Sessional Exams





## Online Mark Entry of Sessional Exams