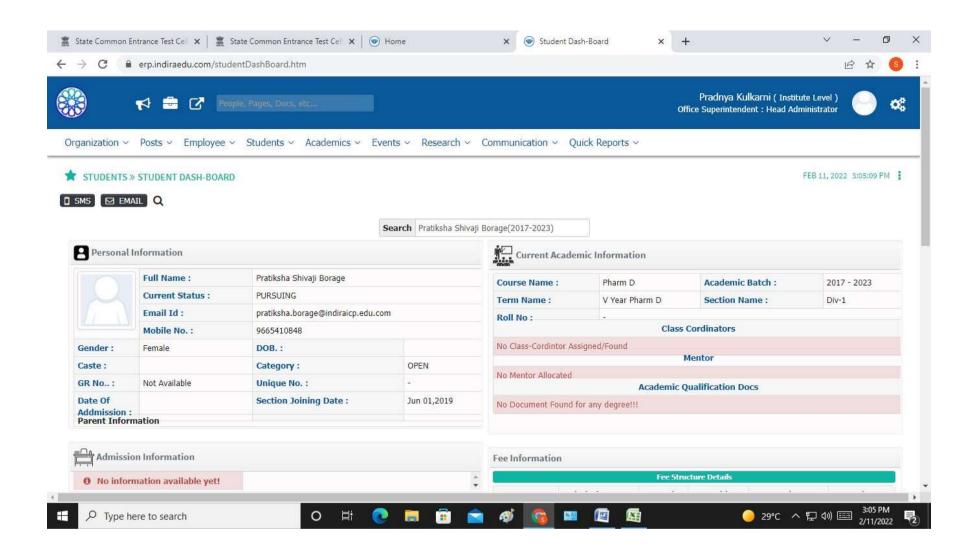

---|
| 1          | Administration                       | 3-6      |
| 2          | Finance & Accounts                   | 7        |
| 3          | Student Admission & Support          | 8        |
| 4          | ERP Student's Overall Profile        | 9-11     |
| 5          | ERP Course Fee Structure             | 12       |
| 6          | ERP Student Profile                  | 13       |
| 7          | ERP Academic Fees                    | 14       |
| 8          | Online Mark Entry of Sessional Exams | 15-17    |



2022



### Administration



2022



## Administration



2022



#### Administration





## **Employee Muster Report**



2022



## Fee Receipt Generation (Finance & Accounts)



2022



## Admission



2022



## Student's Overall Report





#### Student Dashboard





2022



## Student Dashboard





#### Course Fee Structure





## Student Profile





#### **Academic Fees**





## Online Mark Entry of Sessional Exams



2022



## Online Mark Entry of Sessional Exams





## Online Mark Entry of Sessional Exams