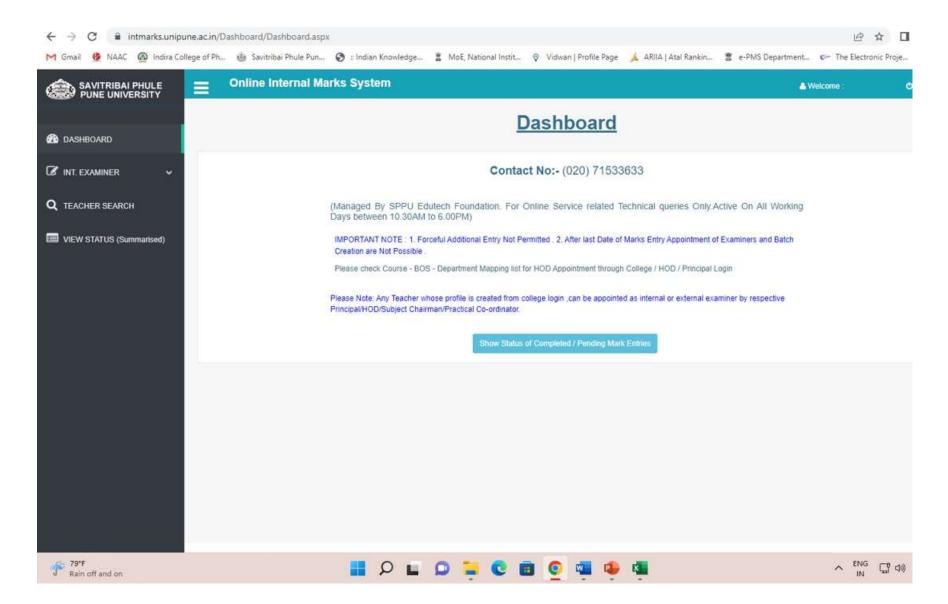

|
| 5          | ERP Course Fee Structure             | 12       |
| 6          | ERP Student Profile                  | 13       |
| 7          | ERP Academic Fees                    | 14       |
| 8          | Online Mark Entry of Sessional Exams | 15-17    |



2022



### Administration



2022



## Administration



2022



#### Administration





## **Employee Muster Report**



2022



## Fee Receipt Generation (Finance & Accounts)



2022



## Admission



2022



## Student's Overall Report





#### Student Dashboard





2022



## Student Dashboard





#### Course Fee Structure





## Student Profile





#### **Academic Fees**





## Online Mark Entry of Sessional Exams



2022



## Online Mark Entry of Sessional Exams





## Online Mark Entry of Sessional Exams