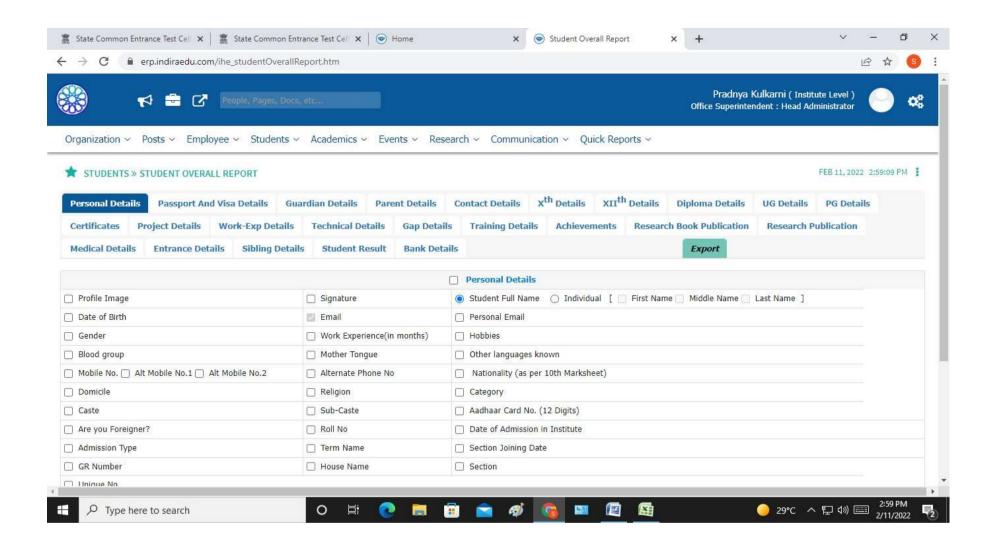

--------------------|----------|
| 1          | Administration                       | 3-6      |
| 2          | Finance & Accounts                   | 7        |
| 3          | Student Admission & Support          | 8        |
| 4          | ERP Student's Overall Profile        | 9-11     |
| 5          | ERP Course Fee Structure             | 12       |
| 6          | ERP Student Profile                  | 13       |
| 7          | ERP Academic Fees                    | 14       |
| 8          | Online Mark Entry of Sessional Exams | 15-17    |



2022



### Administration



2022



## Administration



2022



#### Administration





## **Employee Muster Report**



2022



## Fee Receipt Generation (Finance & Accounts)



2022



## Admission



2022



## Student's Overall Report





#### Student Dashboard





2022



## Student Dashboard





#### Course Fee Structure





## Student Profile





#### **Academic Fees**





## Online Mark Entry of Sessional Exams



2022



## Online Mark Entry of Sessional Exams





## Online Mark Entry of Sessional Exams