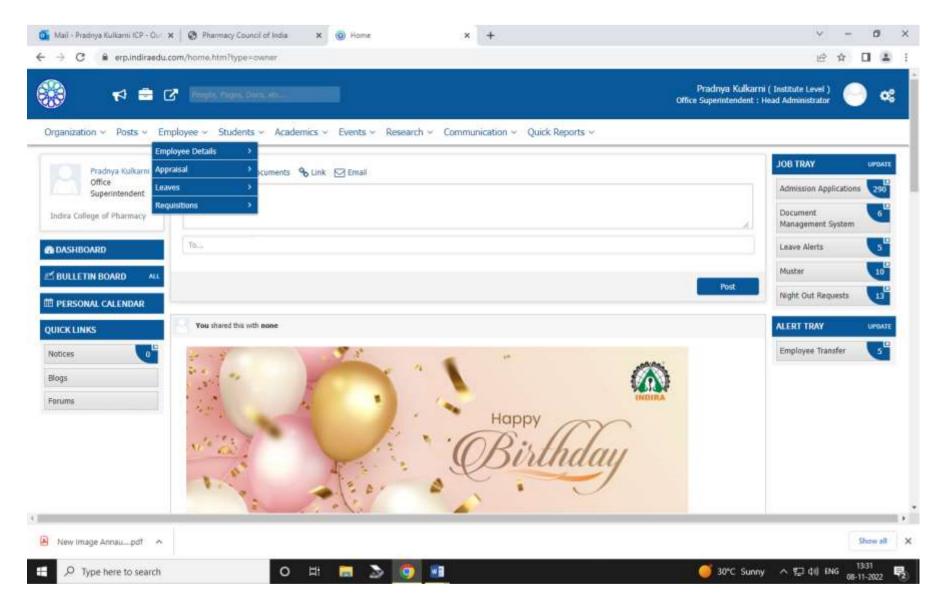

Finance and Accounts, Student Admission and Support, Examination for the year 2021-22 are attached below.



# Index

| Sr.<br>No. | Title                                | Page No. |
|------------|--------------------------------------|----------|
| 1          | Administration                       | 3-6      |
| 2          | Finance & Accounts                   | 7        |
| 3          | Student Admission & Support          | 8        |
| 4          | ERP Student's Overall Profile        | 9-11     |
| 5          | ERP Course Fee Structure             | 12       |
| 6          | ERP Student Profile                  | 13       |
| 7          | ERP Academic Fees                    | 14       |
| 8          | Online Mark Entry of Sessional Exams | 15-17    |



2022



### Administration



2022



## Administration



2022



#### Administration





## **Employee Muster Report**



2022



## Fee Receipt Generation (Finance & Accounts)



2022



## Admission



2022



## Student's Overall Report





#### Student Dashboard





2022



## Student Dashboard





#### Course Fee Structure





## Student Profile





#### **Academic Fees**





## Online Mark Entry of Sessional Exams



2022



## Online Mark Entry of Sessional Exams





## Online Mark Entry of Sessional Exams