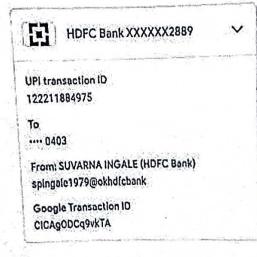

Pharmacy Tathawade, Pune - 411 033





1 of 1





**BACK TO INDEX** 



## Academic Year 2021-22

Dr. Angha Joshi



E-copy of letters indicating financial assistance to teachers Academic Year 2021-22

nr. Savarna



Dr. Suvarna Ingale





Dr. Dayanand Kannur



To SFEC2021

₹2,000.00

DM Kannur sfec 2021 registration fees

Completed • 10 Aug, 15:29



HDFC Bank XXXXXX2889

UPI transaction ID 122211871183

To

.... 0403

From: SUVARNA INGALE (HDFC Bank) spingale1979@okhdfcbank

Google Transaction ID CICAgODCq4P5UQ

POWERED BY LIPID

(Dr. AnoghPRINCIPAL

Indire College of Pharmacy

Tathawade, Pune - 411 033

Get help

Dr. Suvarna Inaalel

CDr. Dayanand

Kannur



#### Dr. Madhur Kulkarni



To SFEC2021

₹2,000.00

Madhur Kulkarni Sfec 2021
registration fees

O Completed • 10 Aug, 15:31



Miles

Indira College of Pharmacy
Tathawade, Pune - 411 033

(Dr. Anagha



Get help

(Dr. Dayanand Ingale)
(Br. Dayanand Ingale)



Criterion - VI -Governance, Leadership and Management

SSR

2022



Ms. Roopal Bhat



PRINCIPAL Indira College of Pharmacy Tathawade, Pune - 411 033

br. Dayanand

(Dr. Suvaino Ingale) (Dr. Anagha Joshi)







**BACK TO INDEX**