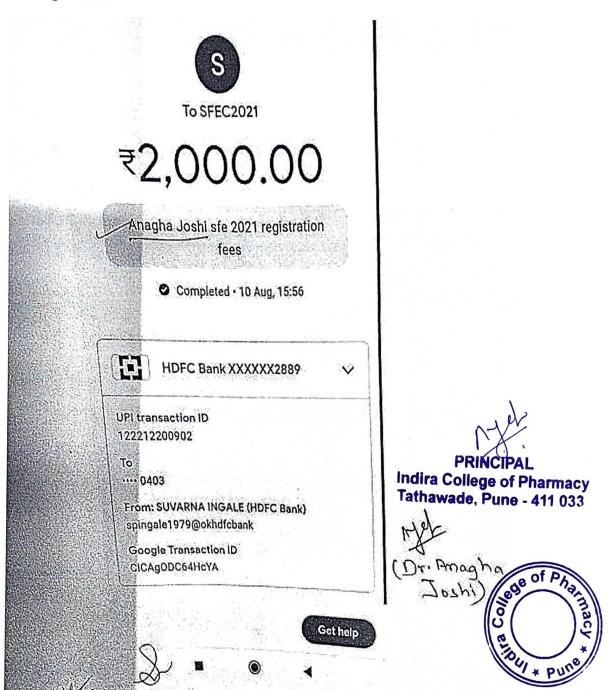

|                     | Academic Year 202                                                                   | 1-22                                                                        |                                     |
|---------------------|-------------------------------------------------------------------------------------|-----------------------------------------------------------------------------|-------------------------------------|
| Name of teacher     | Name of conference/<br>workshop attended for<br>which financial support<br>provided | Name of the professional<br>body for which<br>membership fee is<br>provided | Amount of support received (in INR) |
| Dr Anagha Joshi     | 8th International Congress of                                                       | SFE-India Pune chapter                                                      | 2000                                |
| Dr. Suvarna Ingale  | the Society for                                                                     | and Bharati Vidyapeeth                                                      | 2000                                |
| Dr. Dayanand Kannur | Ethnopharmacology, India                                                            | (Deemed to be University),                                                  | 2000                                |
| D 1/ 11 17 11 1     | (SFEC 2021)                                                                         | Poona College of                                                            | 2000                                |
| Dr. Madhur Kulkarni |                                                                                     | Pharmacy, Pune in                                                           | 2000                                |
| Ms. Roopal Bhat     |                                                                                     | association with Society for Ethnopharmacology, India (SFE-India);          | 2000                                |