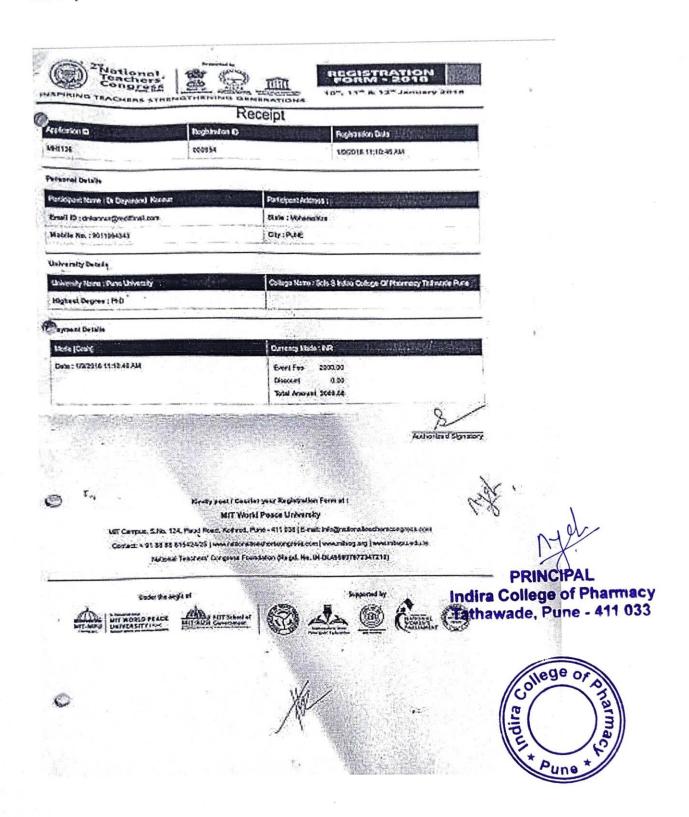

# Academic Year 2017-18

Indira College of Pharmacy(ICP) (2017-18) 89/2A, Indira Universe, New Pune Mumbai Highway, Tathwade,

### Faculty Development Programmo Exp. Ledger Account

|                   |    | 100                                                                                                                                                                                                                                                                                                                                       | -2017 to 31-M           |                     |           | Page 1                    |
|-------------------|----|-------------------------------------------------------------------------------------------------------------------------------------------------------------------------------------------------------------------------------------------------------------------------------------------------------------------------------------------|-------------------------|---------------------|-----------|---------------------------|
| Date              |    | Particulars                                                                                                                                                                                                                                                                                                                               | Vch Type                | Vch No.             | Debit     | Credit                    |
| 7-2017            | То | Cash in Hand<br>Being cash paid to Prof. Roopal Bhat<br>lowards FDP Reg. charges as per Roceipt<br>no - 367 DTD 06/07/2017 enclosed.                                                                                                                                                                                                      | Cash Payment            | CSH PYMT/0140/16-17 | 750.00    |                           |
| 31-7-2017         | То | Shree Chanakya Education Society<br>BEING AMOUNT GST TRANSFER FOR<br>RCM MONTH OF JULY 2017                                                                                                                                                                                                                                               | BIII JV                 | 0082                | 1,080.00  |                           |
| 4-10-2017         | То | HDFC Bank Ltd. Alc No50200024799151<br>Being amount paid to IPER Pune Pvt Ltd<br>agst CDP expenses done for the Indira<br>College of Pharmacy Bill No 007 Dt:-29.08.<br>17GST No 27AACI3921P12B SAC Code<br>999293 Basic Amt Rs 14760/- CGST 9% R<br>1620 SGST 9% Rs 1620 details as per bill<br>1620 SGST 9% Rs 1620 details as per bill |                         | BNK PYMT/0114/17-18 | 583.00    |                           |
|                   | _  | attached                                                                                                                                                                                                                                                                                                                                  |                         |                     |           |                           |
| 31-10-2017        | То | Shree Chanakya Education Society<br>BEING AMOUNT BRANCH EXPENSES<br>TRANSFER VERIOUS EXPENSES FOR<br>THE MONTH OF OCT 2017                                                                                                                                                                                                                | Branch JV               | 72                  | 4,000.00  |                           |
| <b>√8</b> √1-2018 | То | Cash in Hand<br>Being cash poid to Dr. D.M. Kannur lowerd<br>registration fee of 2nd National Teachers<br>Congress.                                                                                                                                                                                                                       | Cash Payment            | CSH PYMT/0341/16-17 | 2,000.00  |                           |
| VI-1-2018         | То | HDFC Bank Ltd. Alc No50200024799151<br>Being reimbursament of registration fee<br>IPSCON 2017.                                                                                                                                                                                                                                            | Bank Payment            | BNK PYMT/0166/17-18 | 5,000.00  |                           |
| 27-2-2018         | То | HDFC Bank Ltd. Alc No50200024799151<br>Being amount Paid to Dr. Supriya Mehajan<br>agst FDP arrange for the ICP on 28.02.20<br>details as per documents attached.                                                                                                                                                                         |                         | BNK PYMT/0195/17-18 | 7,000.00  |                           |
| 28-2-2018         |    | Cash in Hand<br>Being cash puid to Mr. Yogesh D. Pawar<br>lowards NSS camp traviling con. and SPP<br>national level Semi. as per sheet encloed.                                                                                                                                                                                           | Cash Payment            | CSH PYMT/0402/16-17 | 250.00    |                           |
| 73-2018           | То | Cash in Hand<br>Being cash paid to Mr. Amir Shaikh toward<br>FDP at Modern college of Pharmacy as per<br>receipt enclosed.                                                                                                                                                                                                                | Cash Payment<br>Is<br>r | CSH PYMT/0411/16-17 | 250 00    | مراه                      |
| 12/3-2018         | То | HDFC Bank Ltd. Alc No50200024799151<br>Being amount paid towards FDP to Dr<br>Anadha Joshi. DD send to Indian<br>Association of College of Pharmacy Payat<br>at Chonnai details as per documents<br>attached.                                                                                                                             |                         | BNK PYMT/0200/17-18 | 6,000.00  | PRINCIPAL College of Phon |
|                   |    | and creek,                                                                                                                                                                                                                                                                                                                                |                         |                     |           | College of Phar           |
|                   |    | Carried Over                                                                                                                                                                                                                                                                                                                              |                         | Me                  | 26,919.61 | wade, Pune - 41           |