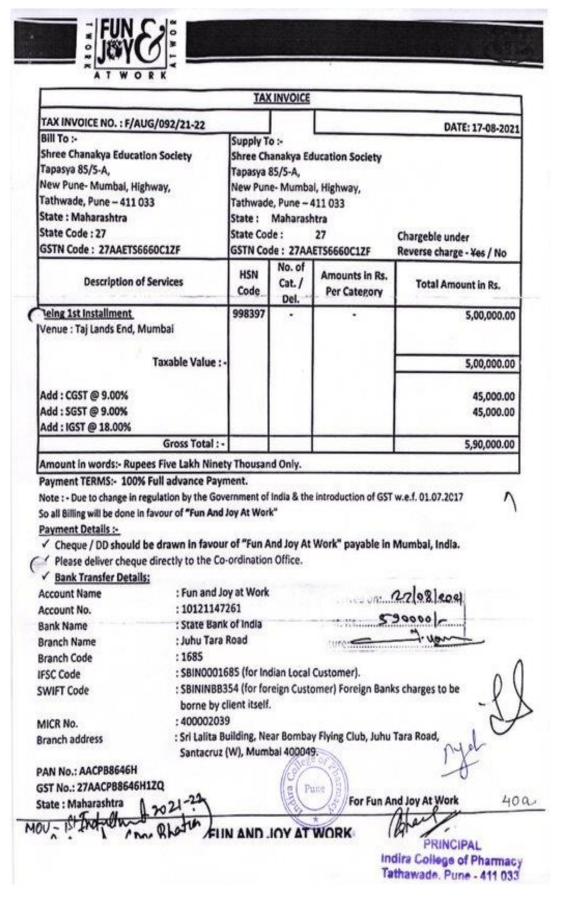

|                     | Academic Year 202                                                                   | 1-22                                                                        |                                     |
|---------------------|-------------------------------------------------------------------------------------|-----------------------------------------------------------------------------|-------------------------------------|
| Name of teacher     | Name of conference/<br>workshop attended for<br>which financial support<br>provided | Name of the professional<br>body for which<br>membership fee is<br>provided | Amount of support received (in INR) |
| Dr Anagha Joshi     | 8th International Congress of                                                       | SFE-India Pune chapter                                                      | 2000                                |
| Dr. Suvarna Ingale  | the Society for                                                                     | and Bharati Vidyapeeth                                                      | 2000                                |
| Dr. Dayanand Kannur | Ethnopharmacology, India                                                            | (Deemed to be University),                                                  | 2000                                |
| D 1/ 11 17 11 1     | (SFEC 2021)                                                                         | Poona College of                                                            | 2000                                |
| Dr. Madhur Kulkarni |                                                                                     | Pharmacy, Pune in                                                           | 2000                                |
| Ms. Roopal Bhat     |                                                                                     | association with Society for Ethnopharmacology, India (SFE-India);          | 2000                                |