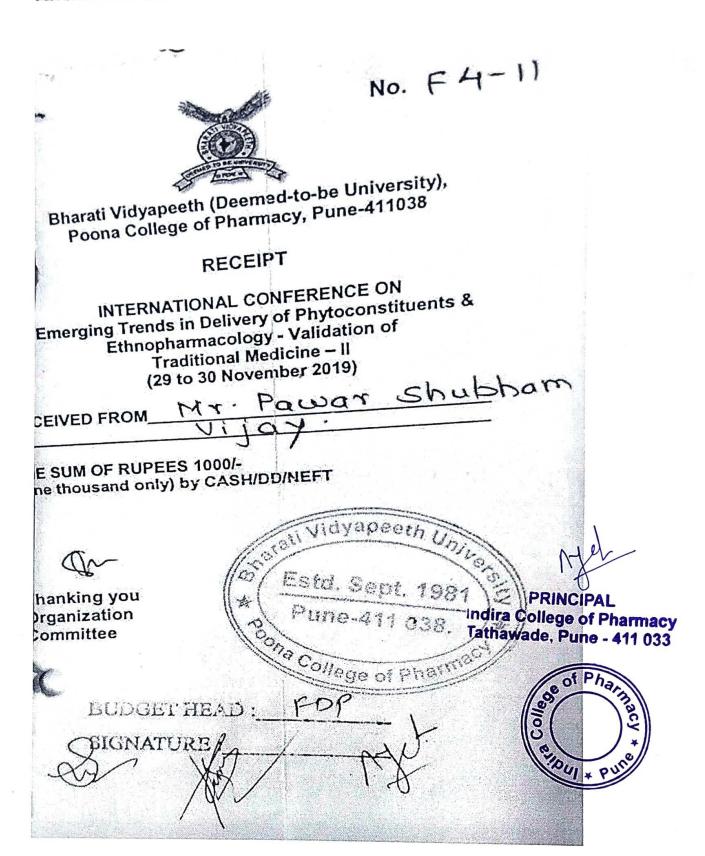

# Indira College of Pharmacy, Pune

Redefining Pharmacy Education"

| Academic Year 2019-20  |                                                                            |                                                                    |                                  |  |  |  |  |  |
|------------------------|----------------------------------------------------------------------------|--------------------------------------------------------------------|----------------------------------|--|--|--|--|--|
| Name of teacher        | Name of conference/ workshop attended for which financial support provided | Name of the professional body for which membership fee is provided | Amour of suppor receive (in INR) |  |  |  |  |  |
| Dr. Suvarna Ingale     | International Conference on                                                | Society for                                                        | 1000                             |  |  |  |  |  |
| Dr. Archana Karnik     | Emerging Trends in delivery of                                             | Ethnopharmacology, BVDU's Poona                                    | 1000                             |  |  |  |  |  |
| Mr. Shubham Pawar      | phytoconstituents                                                          |                                                                    | 1000                             |  |  |  |  |  |
| Dr. Divya Kulkarni     | ethnopharmacology validation of traditional medicine -II A                 | college of Pharmacy,<br>Pune                                       | 1500                             |  |  |  |  |  |
| Mrs. Amruta P Walvekar | One day workshop on Basic training in liquid                               | Savitribai Phule Pune                                              | 1500                             |  |  |  |  |  |
| Ms. Roopal Bhat        | cinomatography HPTLC, HPLC,                                                | University                                                         | 1500                             |  |  |  |  |  |
| Mrs. Manasi Wagdarikar | and UHPLC instrumentation for forensic and industrial                      |                                                                    | 1500                             |  |  |  |  |  |
| Mrs. Pallavi Chouhan   |                                                                            |                                                                    | 1500                             |  |  |  |  |  |