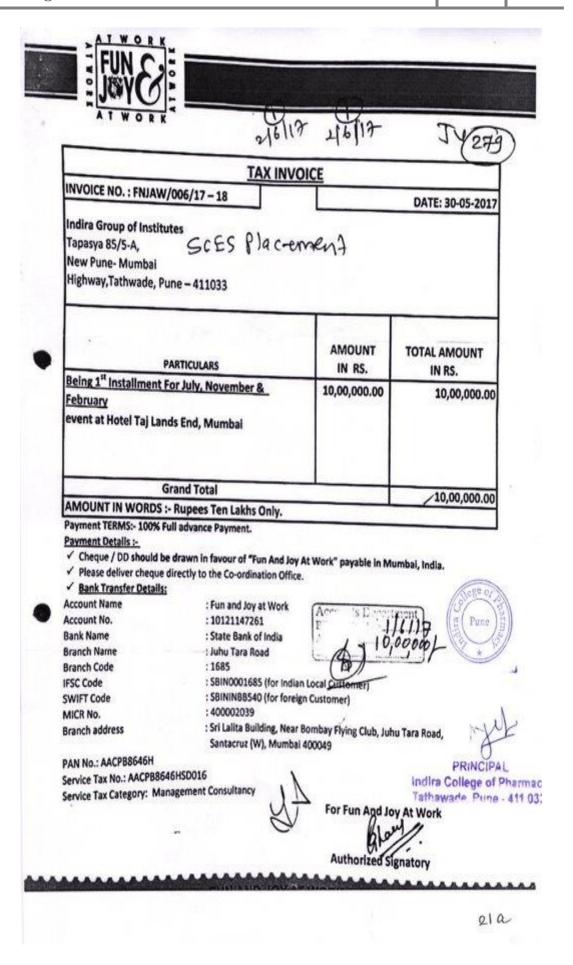

### Shree Chanakya Education Society(SCES) (2017-18)

Flat No-1, Runwal Sarita, Plot No-4, S.No.258/1/3, Balaji Park, Baner,

### Fun and Joy at Work

Ledger Account

PUNE

1-Apr-2017 to 31-Mar-2018

| Date       | Particulars                                                                       |                                           | \                   | /ch Type         | Vch No.             | Debit       | Page 1 Credit |
|------------|-----------------------------------------------------------------------------------|-------------------------------------------|---------------------|------------------|---------------------|-------------|---------------|
| 1-4-2017 D | r Opening Balance                                                                 |                                           |                     |                  |                     |             | 4,50,000.00   |
| 1-6-2017   | Dr (as per details)<br>SCES-Placement                                             | 10,00,000.00 Dr                           | E                   | Bill JV          | 279                 |             | 9,00,000.00   |
|            |                                                                                   | <b>S)</b><br>1ST INSTALLM<br>OV & FEB EVE |                     |                  |                     |             |               |
|            | AT TAJ LAND<br>NO AACPB864                                                        | END MUMBAI 1<br>16H                       | PAN                 |                  |                     |             |               |
| 6-6-2017   | Cr Dena Bank CIA(Baner)170611031017                                               |                                           | В                   | ank Payment      | 230                 | 4,50,000.00 |               |
|            | Cheque 04329                                                                      | 2 6-5-201                                 | 7 4,50,000.00 Cr    |                  |                     | 1,00,000,00 |               |
|            | Chq/. no 04.                                                                      | 3292 pdc                                  |                     |                  |                     |             |               |
| 7-7-2017   | Cr HDFC BANK A/C NO 50200024799431                                                |                                           | В                   | ank Payment      | 402                 | 4,50,000.00 |               |
|            | Cheque 00002                                                                      | 3 7-7-201                                 | 7 4,50,000.00 Cr    |                  |                     | .,,         |               |
|            | CHQ. NO 0                                                                         | 00028                                     |                     |                  |                     |             |               |
| 20-7-2017  | Cr HDFC BANK A/C NO 50200024799431                                                |                                           | B                   | ank Payment      | 514                 | 4,50,000.00 |               |
|            | Cheque 000029                                                                     | 20-7-201                                  | 7 4,50,000.00 Cr    |                  |                     | .,00,000.00 |               |
|            | · CHQ. NO 00                                                                      | 00029                                     |                     |                  |                     |             |               |
| 25-7-2017  | Dr (as per details)  Education Exhibition & Promotion Ex  Fun and Joy at Work(TDS |                                           | Pul<br>50,000.00 Cr | rchase Placement | Placement\0001\1718 |             | 4,50,000.00   |
|            | INVOICE FOR<br>EXHIBION EXI                                                       | EDUCATION                                 |                     |                  |                     |             |               |
|            | Dr (as per details)                                                               |                                           | Pur                 | rchase Placement | Placement\0003\1718 |             | 54,000.00     |
|            | Education Exhibition & Promotion Ex<br>CGST (GST) 9%<br>SGST (GST) 9%             | 4,500.00 Dr<br>4,500.00 Dr                |                     |                  |                     |             |               |
|            | Fun and Joy at Work(TDS<br>invoice for educ                                       |                                           | 5,000.00 Cr         |                  |                     |             |               |
|            | expenses                                                                          |                                           |                     |                  |                     |             |               |
| 28-8-2017  | Cr HDFC BANK A/C NO 50200024799431                                                |                                           | Ва                  | ank Payment      | 857                 | 4,50,000.00 |               |
|            | Cheque 000386                                                                     | 28-8-2017                                 | 7 4,50,000.00 Cr    |                  |                     | 1,00,000.00 |               |
|            | ch.no.00038                                                                       | 6                                         |                     |                  |                     |             | 21            |
| 6-9-2017   | Dr (as per details)                                                               |                                           | Pur                 | rchase-Placement | Placement\0007\1718 |             | 4,50,000.00   |
|            | Education Exhibition & Promotion Ex<br>Fun and Joy at Work(TDS<br>INVOICE FOR     | )                                         | 50,000.00 Cr        |                  |                     |             | 4,00,000.00   |
|            | EXHIBION EXP                                                                      | PENSE                                     |                     |                  |                     |             |               |
| 22-9-2017  | Cr HDFC BANK AIC NO 50200024799431                                                |                                           | Ва                  | ank Payment      | 1071                | 4,50,000.00 |               |
|            | Cheque 000344                                                                     | 22-9-2017                                 | 7 4,50,000.00 Cr    |                  | 1                   |             |               |
|            | chq. no 0000                                                                      | 344 issued for rt                         | gs.                 |                  | ntel                |             |               |
|            | 0 1 10                                                                            | 11.00                                     | 1211                |                  | 1                   |             |               |