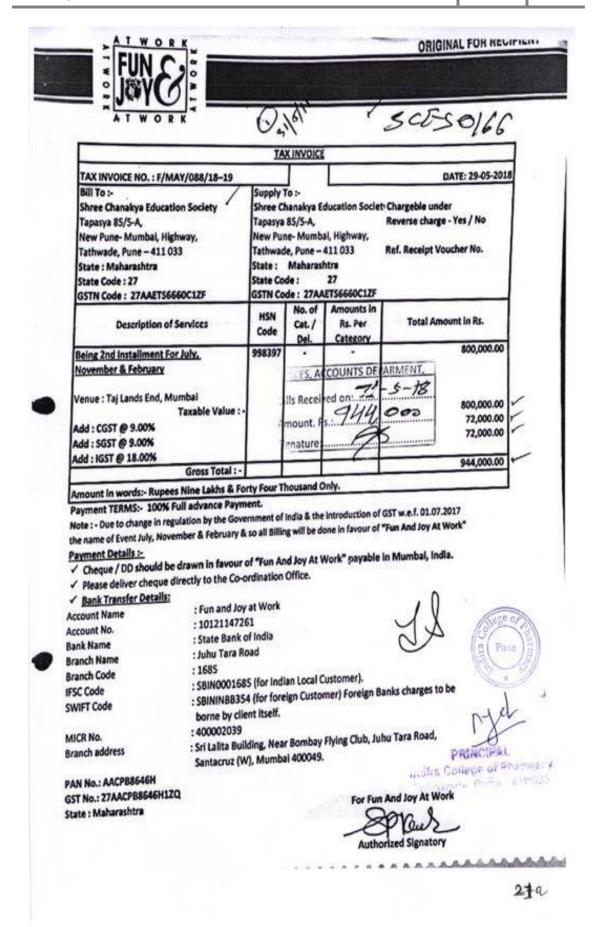

### Fun and Joy at Work

Ledger Account

PUNE

1-Apr-2017 to 31-Mar-2018

| Date       | Particulars                                                                       |                                           | \                   | /ch Type         | Vch No.             | Debit       | Page 1 Credit |
|------------|-----------------------------------------------------------------------------------|-------------------------------------------|---------------------|------------------|---------------------|-------------|---------------|
| 1-4-2017 D | r Opening Balance                                                                 |                                           |                     |                  |                     |             | 4,50,000.00   |
| 1-6-2017   | Dr (as per details)<br>SCES-Placement                                             | 10,00,000.00 Dr                           | E                   | Bill JV          | 279                 |             | 9,00,000.00   |
|            |                                                                                   | <b>S)</b><br>1ST INSTALLM<br>OV & FEB EVE |                     |                  |                     |             |               |
|            | AT TAJ LAND<br>NO AACPB864                                                        | END MUMBAI 1<br>16H                       | PAN                 |                  |                     |             |               |
| 6-6-2017   | Cr Dena Bank CIA(Baner)170611031017                                               |                                           | В                   | ank Payment      | 230                 | 4,50,000.00 |               |
|            | Cheque 04329                                                                      | 2 6-5-201                                 | 7 4,50,000.00 Cr    |                  |                     | 1,00,000,00 |               |
|            | Chq/. no 04.                                                                      | 3292 pdc                                  |                     |                  |                     |             |               |
| 7-7-2017   | Cr HDFC BANK A/C NO 50200024799431                                                |                                           | В                   | ank Payment      | 402                 | 4,50,000.00 |               |
|            | Cheque 00002                                                                      | 3 7-7-201                                 | 7 4,50,000.00 Cr    |                  |                     | .,,         |               |
|            | CHQ. NO 0                                                                         | 00028                                     |                     |                  |                     |             |               |
| 20-7-2017  | Cr HDFC BANK A/C NO 50200024799431                                                |                                           | B                   | ank Payment      | 514                 | 4,50,000.00 |               |
|            | Cheque 000029                                                                     | 20-7-201                                  | 7 4,50,000.00 Cr    |                  |                     | .,00,000.00 |               |
|            | · CHQ. NO 00                                                                      | 00029                                     |                     |                  |                     |             |               |
| 25-7-2017  | Dr (as per details)  Education Exhibition & Promotion Ex  Fun and Joy at Work(TDS |                                           | Pul<br>50,000.00 Cr | rchase Placement | Placement\0001\1718 |             | 4,50,000.00   |
|            | INVOICE FOR<br>EXHIBION EXI                                                       | EDUCATION                                 |                     |                  |                     |             |               |
|            | Dr (as per details)                                                               |                                           | Pur                 | rchase Placement | Placement\0003\1718 |             | 54,000.00     |
|            | Education Exhibition & Promotion Ex<br>CGST (GST) 9%<br>SGST (GST) 9%             | 4,500.00 Dr<br>4,500.00 Dr                |                     |                  |                     |             |               |
|            | Fun and Joy at Work(TDS<br>invoice for educ                                       |                                           | 5,000.00 Cr         |                  |                     |             |               |
|            | expenses                                                                          |                                           |                     |                  |                     |             |               |
| 28-8-2017  | Cr HDFC BANK A/C NO 50200024799431                                                |                                           | Ва                  | ank Payment      | 857                 | 4,50,000.00 |               |
|            | Cheque 000386                                                                     | 28-8-2017                                 | 7 4,50,000.00 Cr    |                  |                     | 1,00,000.00 |               |
|            | ch.no.00038                                                                       | 6                                         |                     |                  |                     |             | 21            |
| 6-9-2017   | Dr (as per details)                                                               |                                           | Pur                 | rchase-Placement | Placement\0007\1718 |             | 4,50,000.00   |
|            | Education Exhibition & Promotion Ex<br>Fun and Joy at Work(TDS<br>INVOICE FOR     | )                                         | 50,000.00 Cr        |                  |                     |             | 4,00,000.00   |
|            | EXHIBION EXP                                                                      | PENSE                                     |                     |                  |                     |             |               |
| 22-9-2017  | Cr HDFC BANK AIC NO 50200024799431                                                |                                           | Ва                  | ank Payment      | 1071                | 4,50,000.00 |               |
|            | Cheque 000344                                                                     | 22-9-2017                                 | 7 4,50,000.00 Cr    |                  | 1                   |             |               |
|            | chq. no 0000                                                                      | 344 issued for rt                         | gs.                 |                  | ntel                |             |               |
|            | 0 1 10                                                                            | 11.00                                     | 1211                |                  | 1                   |             |               |