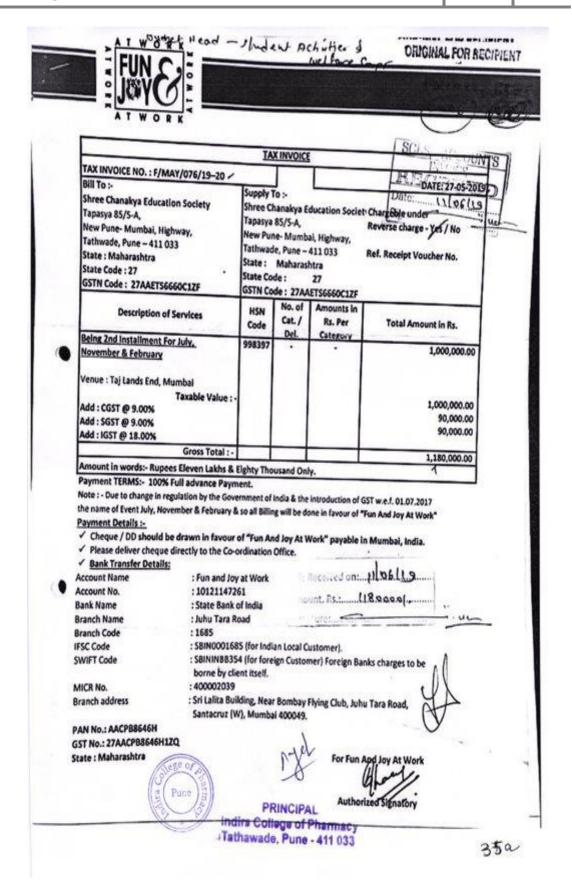

### Fun and Joy at Work

Ledger Account

PUNE

1-Apr-2017 to 31-Mar-2018

| Date       | Particulars                                                                       |                                           | \                   | /ch Type         | Vch No.             | Debit       | Page 1 Credit |
|------------|-----------------------------------------------------------------------------------|-------------------------------------------|---------------------|------------------|---------------------|-------------|---------------|
| 1-4-2017 D | r Opening Balance                                                                 |                                           |                     |                  |                     |             | 4,50,000.00   |
| 1-6-2017   | Dr (as per details)<br>SCES-Placement                                             | 10,00,000.00 Dr                           | E                   | Bill JV          | 279                 |             | 9,00,000.00   |
|            |                                                                                   | <b>S)</b><br>1ST INSTALLM<br>OV & FEB EVE |                     |                  |                     |             |               |
|            | AT TAJ LAND<br>NO AACPB864                                                        | END MUMBAI 1<br>16H                       | PAN                 |                  |                     |             |               |
| 6-6-2017   | Cr Dena Bank CIA(Baner)170611031017                                               |                                           | В                   | ank Payment      | 230                 | 4,50,000.00 |               |
|            | Cheque 04329                                                                      | 2 6-5-201                                 | 7 4,50,000.00 Cr    |                  |                     | 1,00,000,00 |               |
|            | Chq/. no 04.                                                                      | 3292 pdc                                  |                     |                  |                     |             |               |
| 7-7-2017   | Cr HDFC BANK A/C NO 50200024799431                                                |                                           | В                   | ank Payment      | 402                 | 4,50,000.00 |               |
|            | Cheque 00002                                                                      | 3 7-7-201                                 | 7 4,50,000.00 Cr    |                  |                     | .,,         |               |
|            | CHQ. NO 0                                                                         | 00028                                     |                     |                  |                     |             |               |
| 20-7-2017  | Cr HDFC BANK A/C NO 50200024799431                                                |                                           | B                   | ank Payment      | 514                 | 4,50,000.00 |               |
|            | Cheque 000029                                                                     | 20-7-201                                  | 7 4,50,000.00 Cr    |                  |                     | .,00,000.00 |               |
|            | · CHQ. NO 00                                                                      | 00029                                     |                     |                  |                     |             |               |
| 25-7-2017  | Dr (as per details)  Education Exhibition & Promotion Ex  Fun and Joy at Work(TDS |                                           | Pul<br>50,000.00 Cr | rchase Placement | Placement\0001\1718 |             | 4,50,000.00   |
|            | INVOICE FOR<br>EXHIBION EXI                                                       | EDUCATION                                 |                     |                  |                     |             |               |
|            | Dr (as per details)                                                               |                                           | Pur                 | rchase Placement | Placement\0003\1718 |             | 54,000.00     |
|            | Education Exhibition & Promotion Ex<br>CGST (GST) 9%<br>SGST (GST) 9%             | 4,500.00 Dr<br>4,500.00 Dr                |                     |                  |                     |             |               |
|            | Fun and Joy at Work(TDS<br>invoice for educ                                       |                                           | 5,000.00 Cr         |                  |                     |             |               |
|            | expenses                                                                          |                                           |                     |                  |                     |             |               |
| 28-8-2017  | Cr HDFC BANK A/C NO 50200024799431                                                |                                           | Ва                  | ank Payment      | 857                 | 4,50,000.00 |               |
|            | Cheque 000386                                                                     | 28-8-2017                                 | 7 4,50,000.00 Cr    |                  |                     | 1,00,000.00 |               |
|            | ch.no.00038                                                                       | 6                                         |                     |                  |                     |             | 21            |
| 6-9-2017   | Dr (as per details)                                                               |                                           | Pur                 | rchase-Placement | Placement\0007\1718 |             | 4,50,000.00   |
|            | Education Exhibition & Promotion Ex<br>Fun and Joy at Work(TDS<br>INVOICE FOR     | )                                         | 50,000.00 Cr        |                  |                     |             | 4,00,000.00   |
|            | EXHIBION EXP                                                                      | PENSE                                     |                     |                  |                     |             |               |
| 22-9-2017  | Cr HDFC BANK AIC NO 50200024799431                                                |                                           | Ва                  | ank Payment      | 1071                | 4,50,000.00 |               |
|            | Cheque 000344                                                                     | 22-9-2017                                 | 7 4,50,000.00 Cr    |                  | 1                   |             |               |
|            | chq. no 0000                                                                      | 344 issued for rt                         | gs.                 |                  | ntel                |             |               |
|            | 0 1 10                                                                            | 11.00                                     | 1211                |                  | 1                   |             |               |