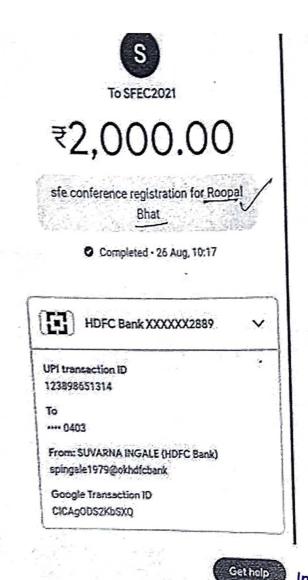

|                     | Academic Year 202                                                                   | 1-22                                                                        |                                     |
|---------------------|-------------------------------------------------------------------------------------|-----------------------------------------------------------------------------|-------------------------------------|
| Name of teacher     | Name of conference/<br>workshop attended for<br>which financial support<br>provided | Name of the professional<br>body for which<br>membership fee is<br>provided | Amount of support received (in INR) |
| Dr Anagha Joshi     | 8th International Congress of                                                       | SFE-India Pune chapter                                                      | 2000                                |
| Dr. Suvarna Ingale  | the Society for                                                                     | and Bharati Vidyapeeth                                                      | 2000                                |
| Dr. Dayanand Kannur | Ethnopharmacology, India                                                            | (Deemed to be University),                                                  | 2000                                |
| D 1/ 11 17 11 1     | (SFEC 2021)                                                                         | Poona College of                                                            | 2000                                |
| Dr. Madhur Kulkarni |                                                                                     | Pharmacy, Pune in                                                           | 2000                                |
| Ms. Roopal Bhat     |                                                                                     | association with Society for Ethnopharmacology, India (SFE-India);          | 2000                                |