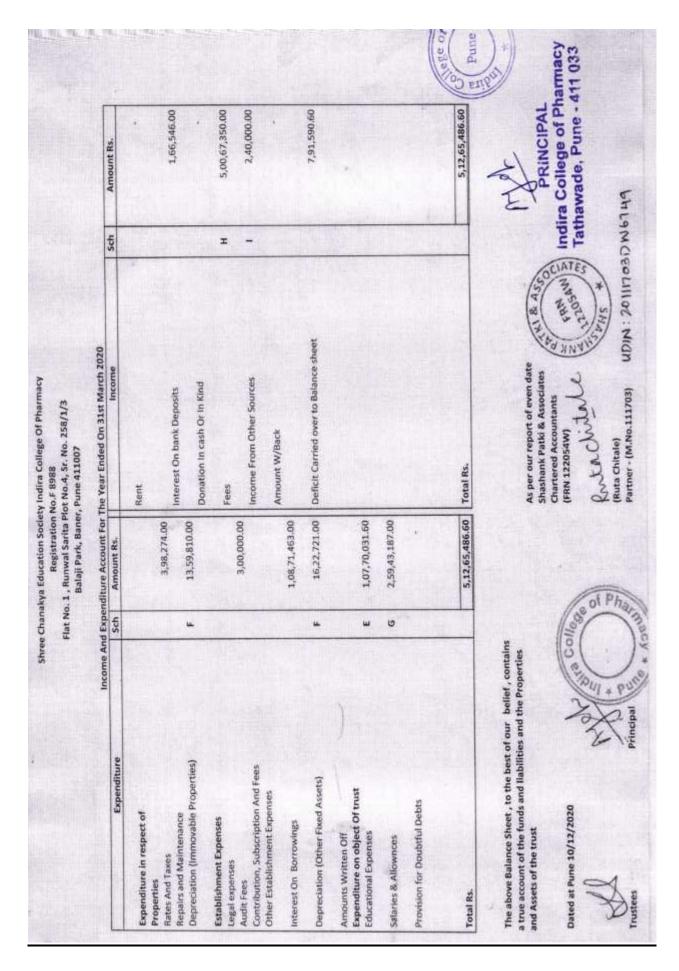

# **Summary:**

| Sr.<br>No | Details                  | Page no |
|-----------|--------------------------|---------|
| 1         | Balance sheet 2021- 2022 | 3       |
| 2         | Balance sheet 2020-2021  | 16      |
| 3         | Balance sheet 2019-2020  | 28      |
| 4         | Balance sheet 2018-2019  | 39      |
| 5         | Balance sheet 2017-2018  | 49      |