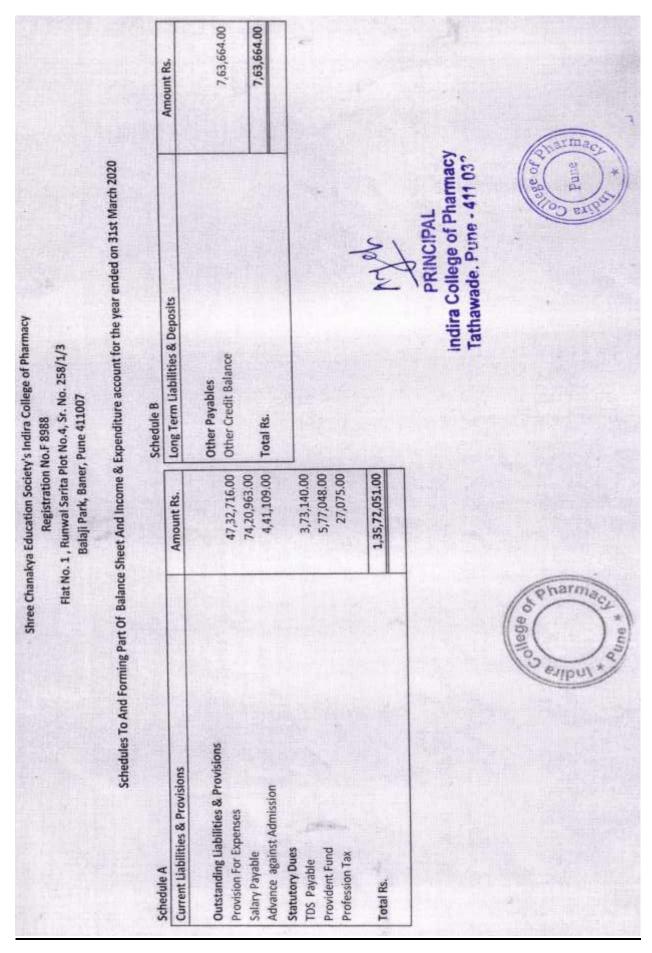

# **Summary:**

| Sr.<br>No | Details                  | Page no |
|-----------|--------------------------|---------|
| 1         | Balance sheet 2021- 2022 | 3       |
| 2         | Balance sheet 2020-2021  | 16      |
| 3         | Balance sheet 2019-2020  | 28      |
| 4         | Balance sheet 2018-2019  | 39      |
| 5         | Balance sheet 2017-2018  | 49      |