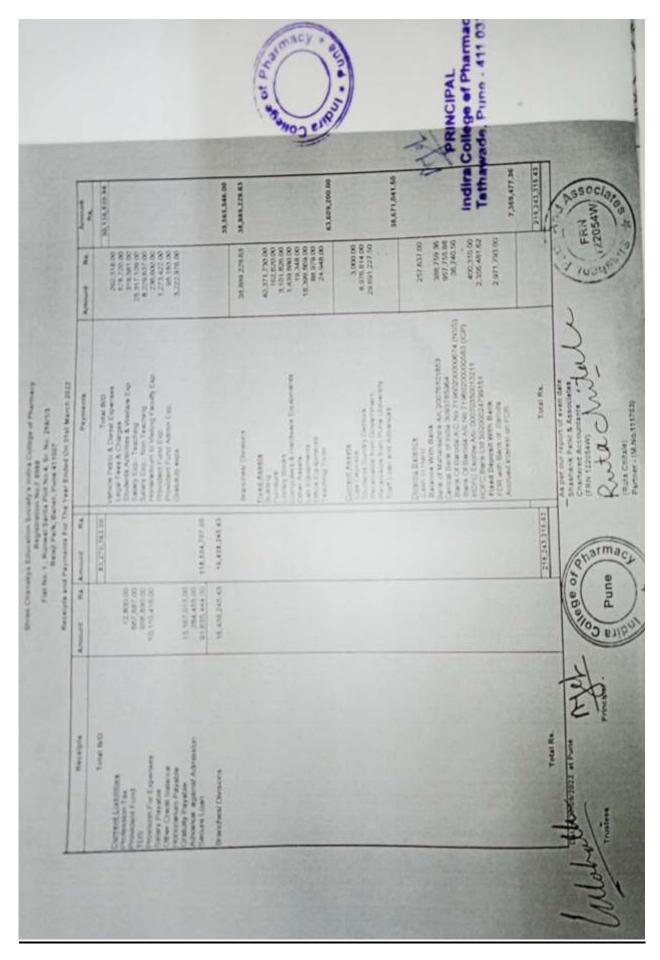

# **Summary:**

| Sr.<br>No | Details                  | Page no |
|-----------|--------------------------|---------|
| 1         | Balance sheet 2021- 2022 | 3       |
| 2         | Balance sheet 2020-2021  | 16      |
| 3         | Balance sheet 2019-2020  | 28      |
| 4         | Balance sheet 2018-2019  | 39      |
| 5         | Balance sheet 2017-2018  | 49      |