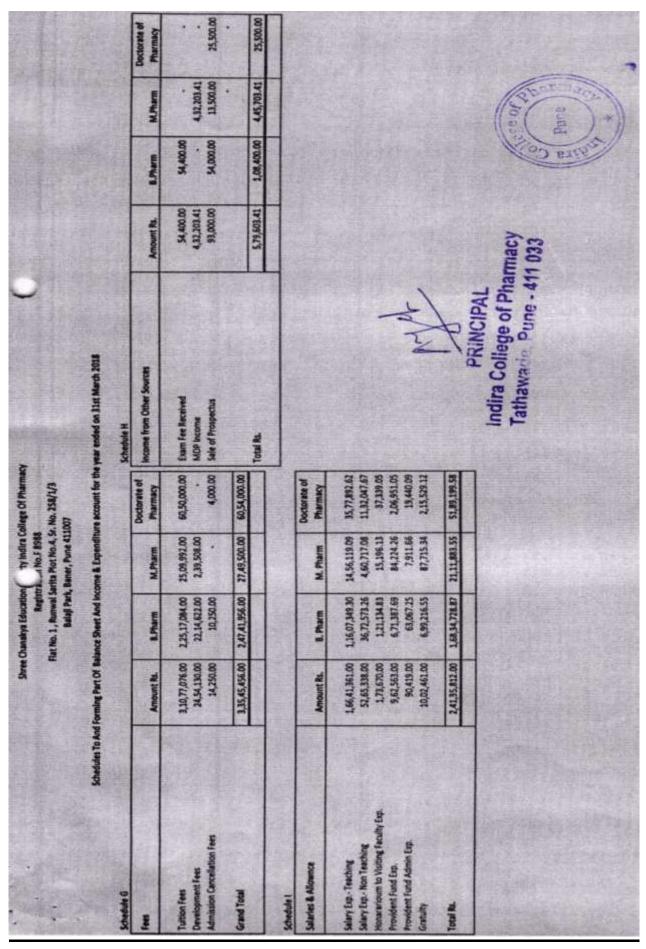

# **Summary:**

| Sr.<br>No | Details                  | Page no |
|-----------|--------------------------|---------|
| 1         | Balance sheet 2021- 2022 | 3       |
| 2         | Balance sheet 2020-2021  | 16      |
| 3         | Balance sheet 2019-2020  | 28      |
| 4         | Balance sheet 2018-2019  | 39      |
| 5         | Balance sheet 2017-2018  | 49      |