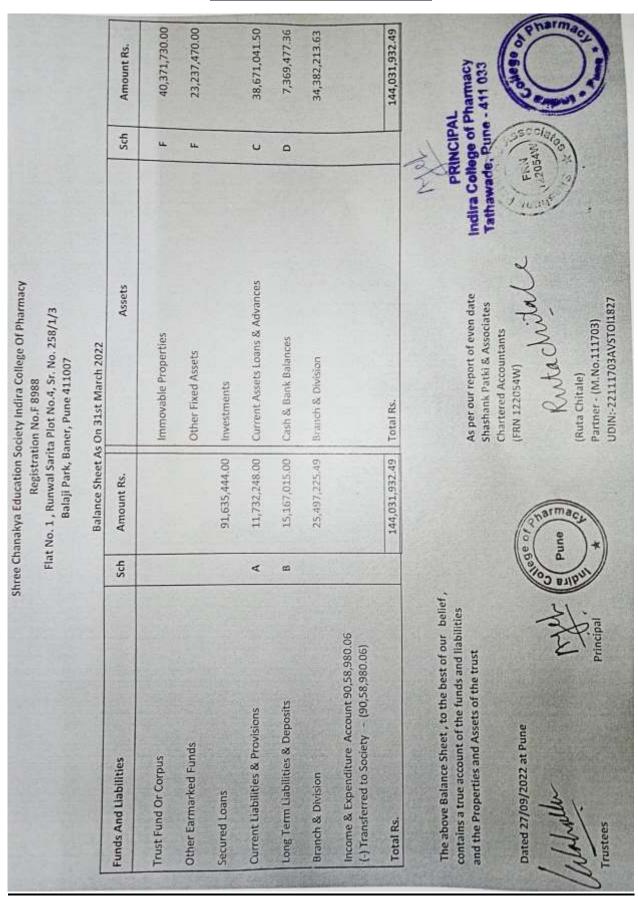

# **Summary:**

| Sr.<br>No | Details                  | Page no |
|-----------|--------------------------|---------|
| 1         | Balance sheet 2021- 2022 | 3       |
| 2         | Balance sheet 2020-2021  | 16      |
| 3         | Balance sheet 2019-2020  | 28      |
| 4         | Balance sheet 2018-2019  | 39      |
| 5         | Balance sheet 2017-2018  | 49      |