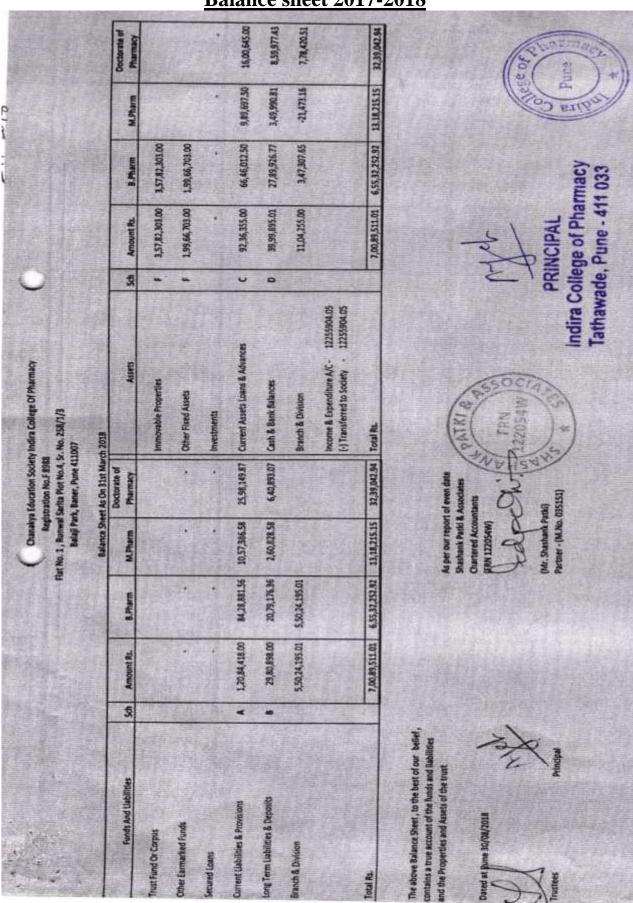

# **Summary:**

| Sr.<br>No | Details                  | Page no |
|-----------|--------------------------|---------|
| 1         | Balance sheet 2021- 2022 | 3       |
| 2         | Balance sheet 2020-2021  | 16      |
| 3         | Balance sheet 2019-2020  | 28      |
| 4         | Balance sheet 2018-2019  | 39      |
| 5         | Balance sheet 2017-2018  | 49      |