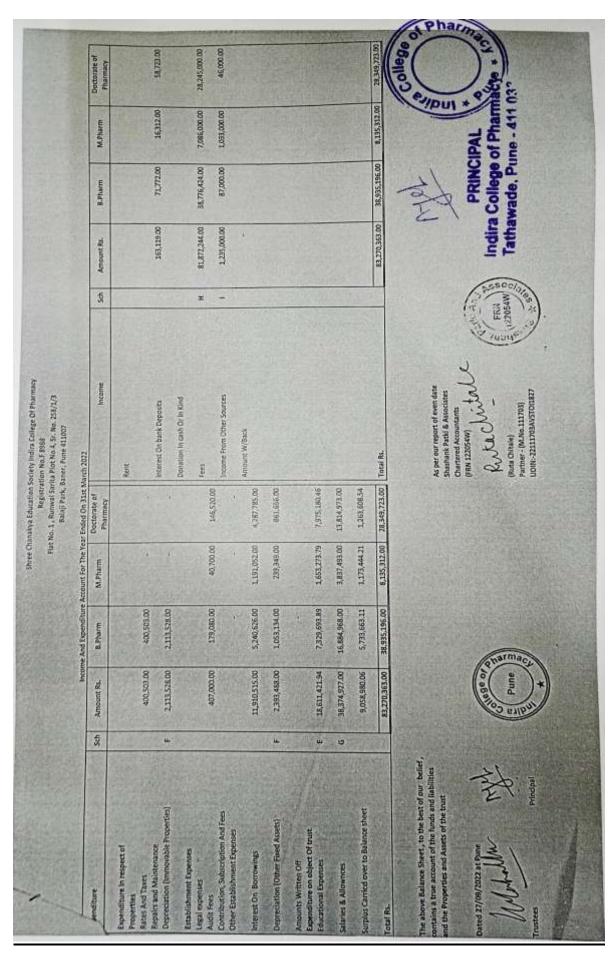

# **Summary:**

| Sr.<br>No | Details                  | Page no |
|-----------|--------------------------|---------|
| 1         | Balance sheet 2021- 2022 | 3       |
| 2         | Balance sheet 2020-2021  | 16      |
| 3         | Balance sheet 2019-2020  | 28      |
| 4         | Balance sheet 2018-2019  | 39      |
| 5         | Balance sheet 2017-2018  | 49      |