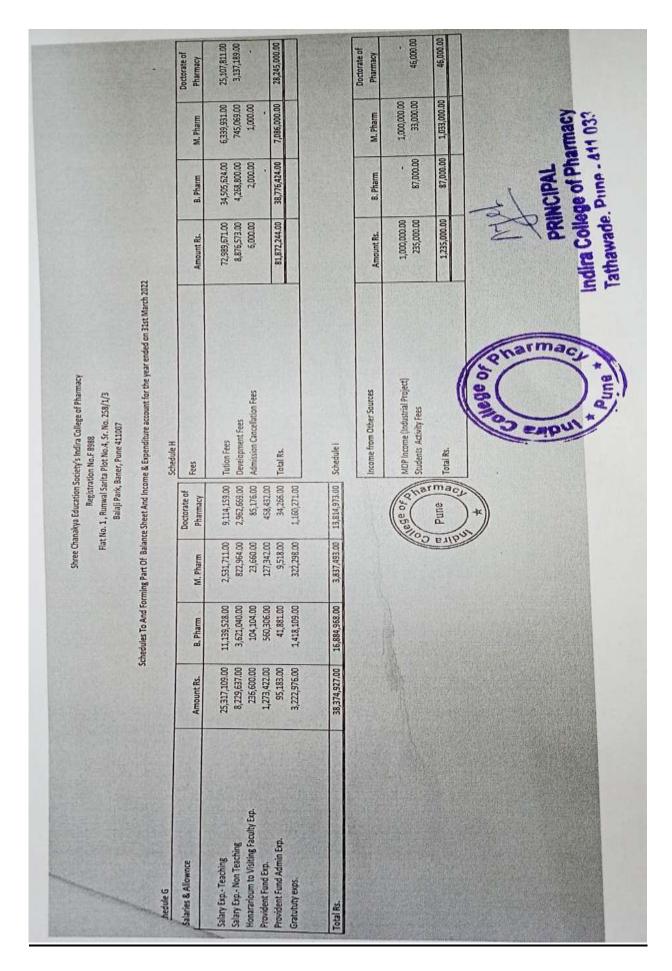

# **Summary:**

| Sr.<br>No | Details                  | Page no |
|-----------|--------------------------|---------|
| 1         | Balance sheet 2021- 2022 | 3       |
| 2         | Balance sheet 2020-2021  | 16      |
| 3         | Balance sheet 2019-2020  | 28      |
| 4         | Balance sheet 2018-2019  | 39      |
| 5         | Balance sheet 2017-2018  | 49      |