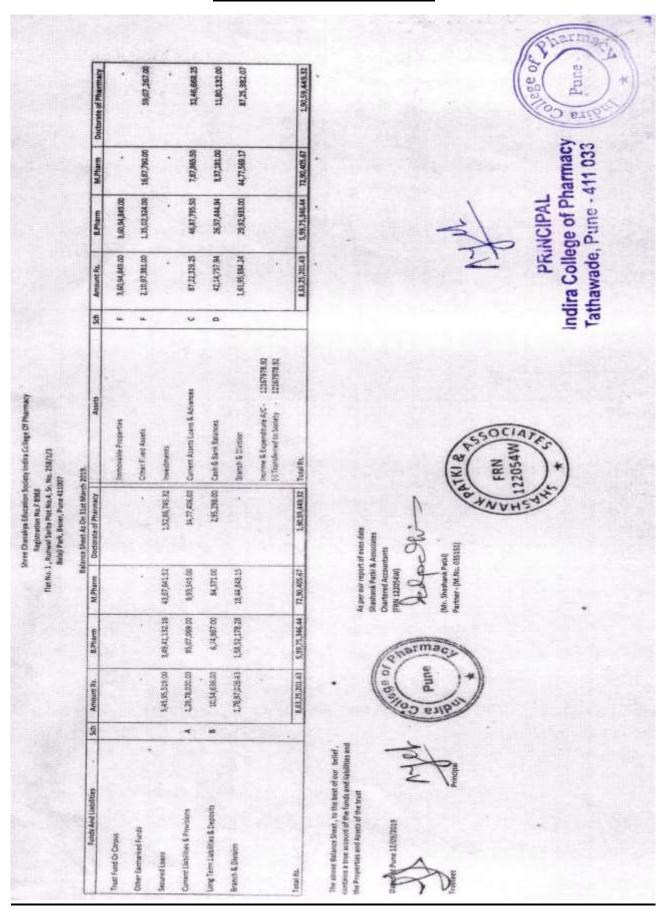

# **Summary:**

| Sr.<br>No | Details                  | Page no |
|-----------|--------------------------|---------|
| 1         | Balance sheet 2021- 2022 | 3       |
| 2         | Balance sheet 2020-2021  | 16      |
| 3         | Balance sheet 2019-2020  | 28      |
| 4         | Balance sheet 2018-2019  | 39      |
| 5         | Balance sheet 2017-2018  | 49      |