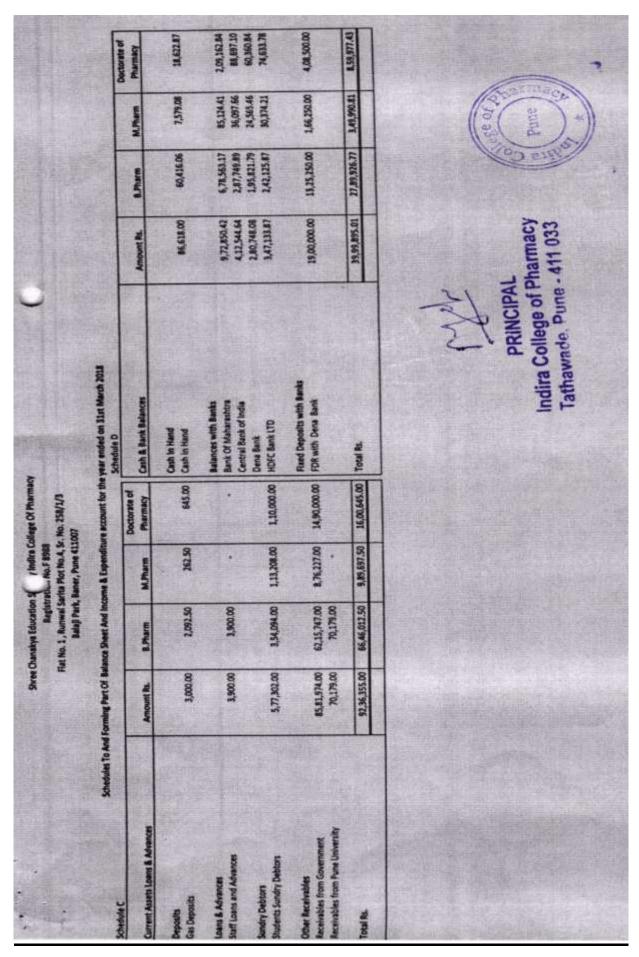

# **Summary:**

| Sr.<br>No | Details                  | Page no |
|-----------|--------------------------|---------|
| 1         | Balance sheet 2021- 2022 | 3       |
| 2         | Balance sheet 2020-2021  | 16      |
| 3         | Balance sheet 2019-2020  | 28      |
| 4         | Balance sheet 2018-2019  | 39      |
| 5         | Balance sheet 2017-2018  | 49      |