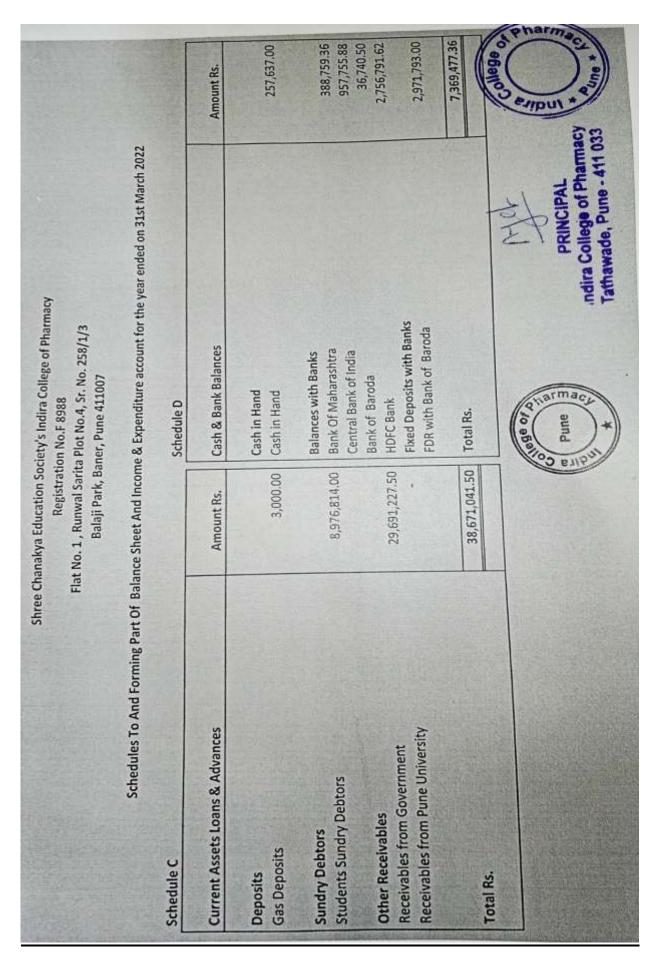

# **Summary:**

| Sr.<br>No | Details                  | Page no |
|-----------|--------------------------|---------|
| 1         | Balance sheet 2021- 2022 | 3       |
| 2         | Balance sheet 2020-2021  | 16      |
| 3         | Balance sheet 2019-2020  | 28      |
| 4         | Balance sheet 2018-2019  | 39      |
| 5         | Balance sheet 2017-2018  | 49      |