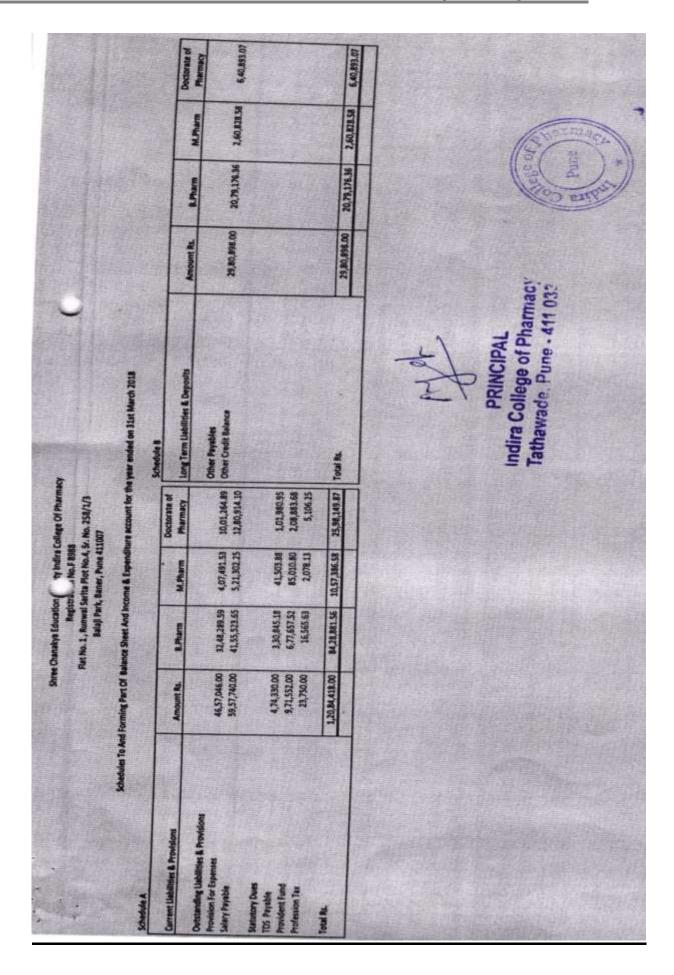

# **Summary:**

| Sr.<br>No | Details                  | Page no |
|-----------|--------------------------|---------|
| 1         | Balance sheet 2021- 2022 | 3       |
| 2         | Balance sheet 2020-2021  | 16      |
| 3         | Balance sheet 2019-2020  | 28      |
| 4         | Balance sheet 2018-2019  | 39      |
| 5         | Balance sheet 2017-2018  | 49      |