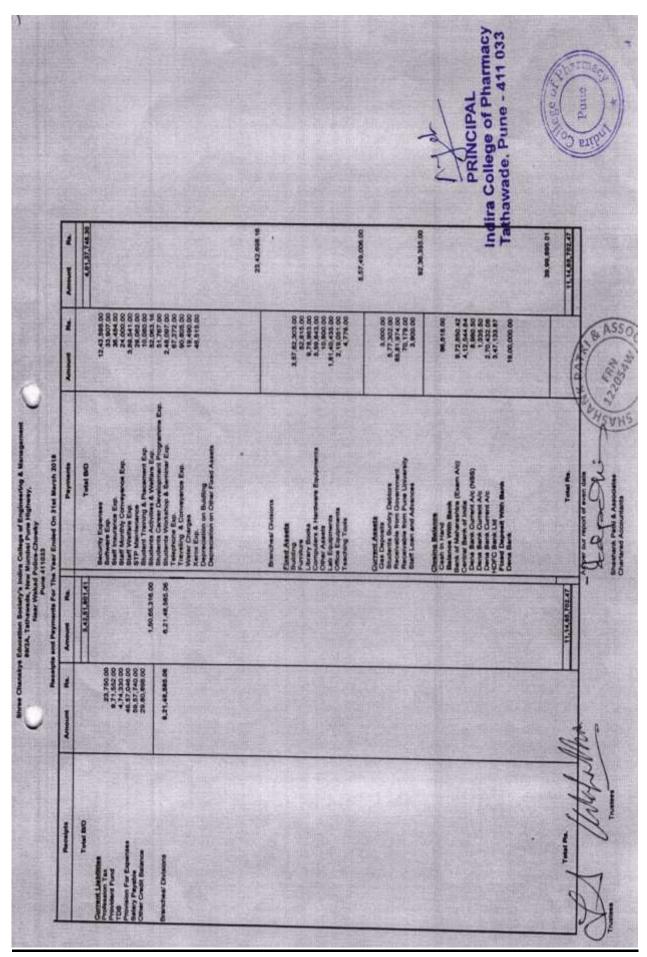

# **Summary:**

| Sr.<br>No | Details                  | Page no |
|-----------|--------------------------|---------|
| 1         | Balance sheet 2021- 2022 | 3       |
| 2         | Balance sheet 2020-2021  | 16      |
| 3         | Balance sheet 2019-2020  | 28      |
| 4         | Balance sheet 2018-2019  | 39      |
| 5         | Balance sheet 2017-2018  | 49      |