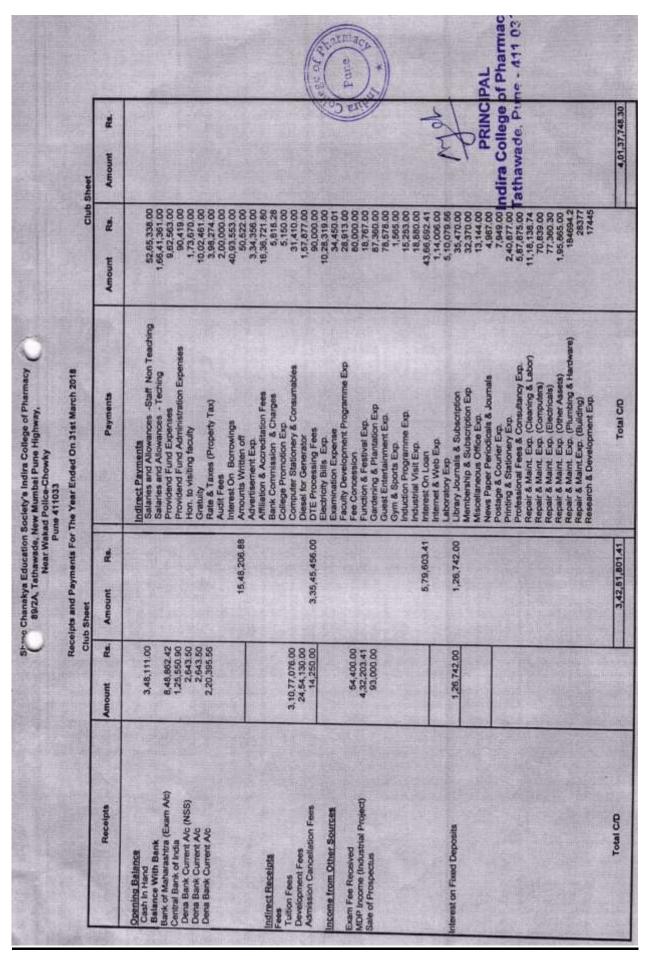

# **Summary:**

| Sr.<br>No | Details                  | Page no |
|-----------|--------------------------|---------|
| 1         | Balance sheet 2021- 2022 | 3       |
| 2         | Balance sheet 2020-2021  | 16      |
| 3         | Balance sheet 2019-2020  | 28      |
| 4         | Balance sheet 2018-2019  | 39      |
| 5         | Balance sheet 2017-2018  | 49      |