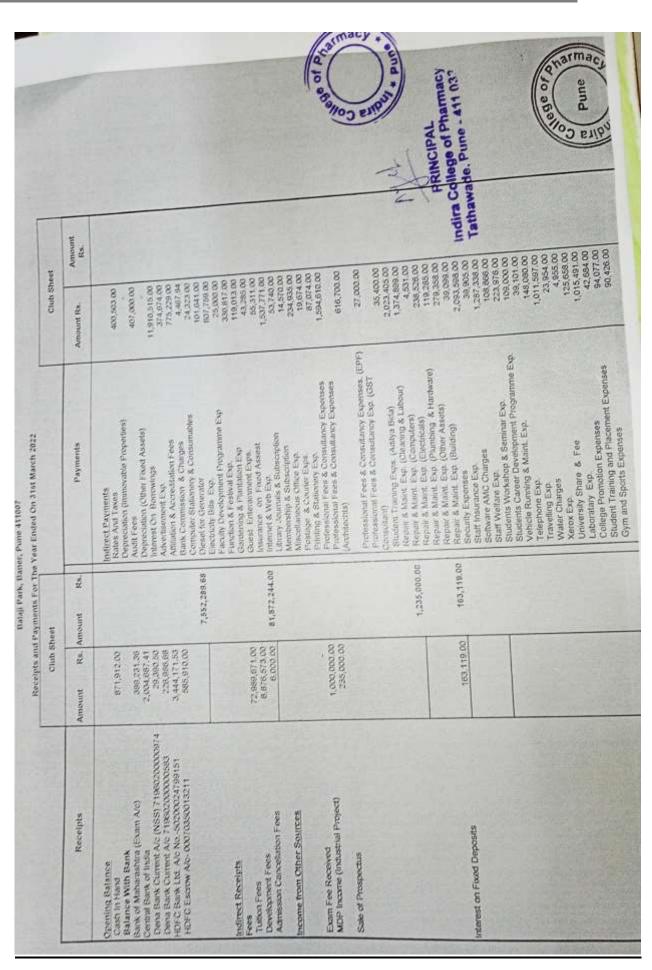

# **Summary:**

| Sr.<br>No | Details                  | Page no |
|-----------|--------------------------|---------|
| 1         | Balance sheet 2021- 2022 | 3       |
| 2         | Balance sheet 2020-2021  | 16      |
| 3         | Balance sheet 2019-2020  | 28      |
| 4         | Balance sheet 2018-2019  | 39      |
| 5         | Balance sheet 2017-2018  | 49      |