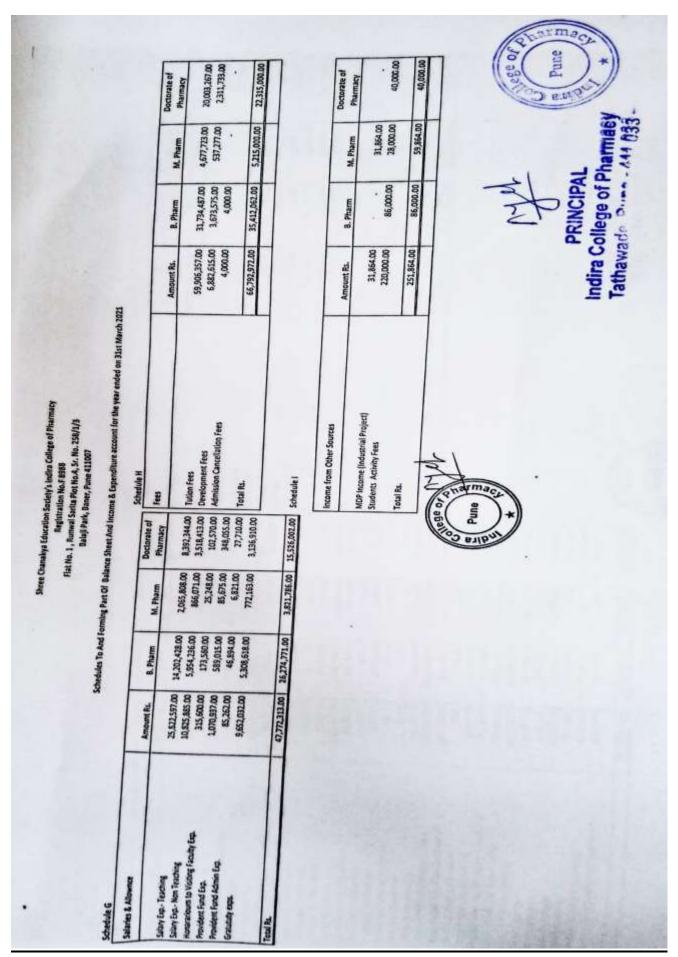

# **Summary:**

| Sr.<br>No | Details                  | Page no |
|-----------|--------------------------|---------|
| 1         | Balance sheet 2021- 2022 | 3       |
| 2         | Balance sheet 2020-2021  | 16      |
| 3         | Balance sheet 2019-2020  | 28      |
| 4         | Balance sheet 2018-2019  | 39      |
| 5         | Balance sheet 2017-2018  | 49      |