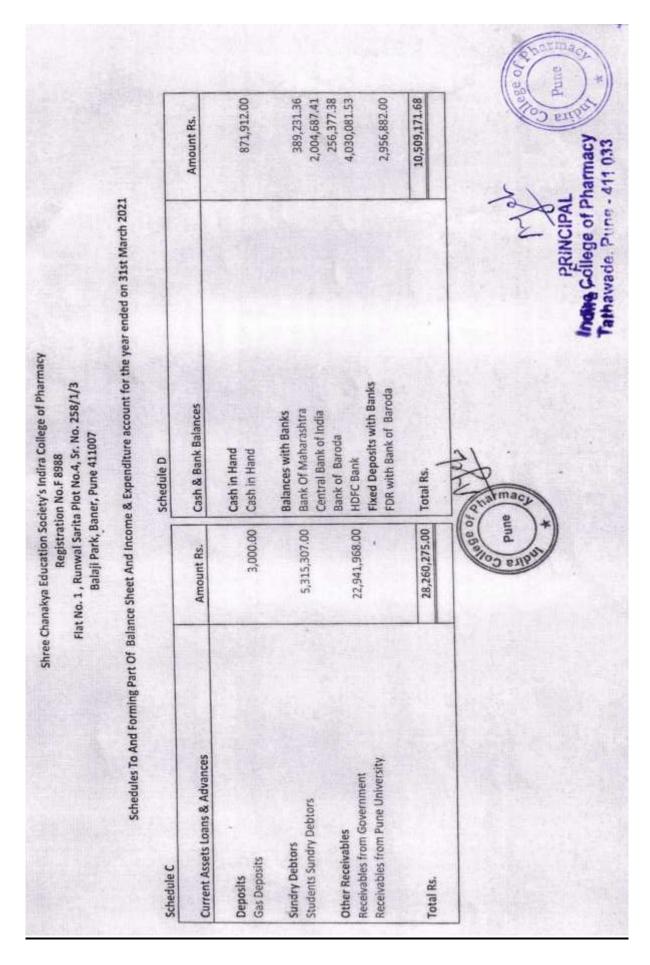

# **Summary:**

| Sr.<br>No | Details                  | Page no |
|-----------|--------------------------|---------|
| 1         | Balance sheet 2021- 2022 | 3       |
| 2         | Balance sheet 2020-2021  | 16      |
| 3         | Balance sheet 2019-2020  | 28      |
| 4         | Balance sheet 2018-2019  | 39      |
| 5         | Balance sheet 2017-2018  | 49      |