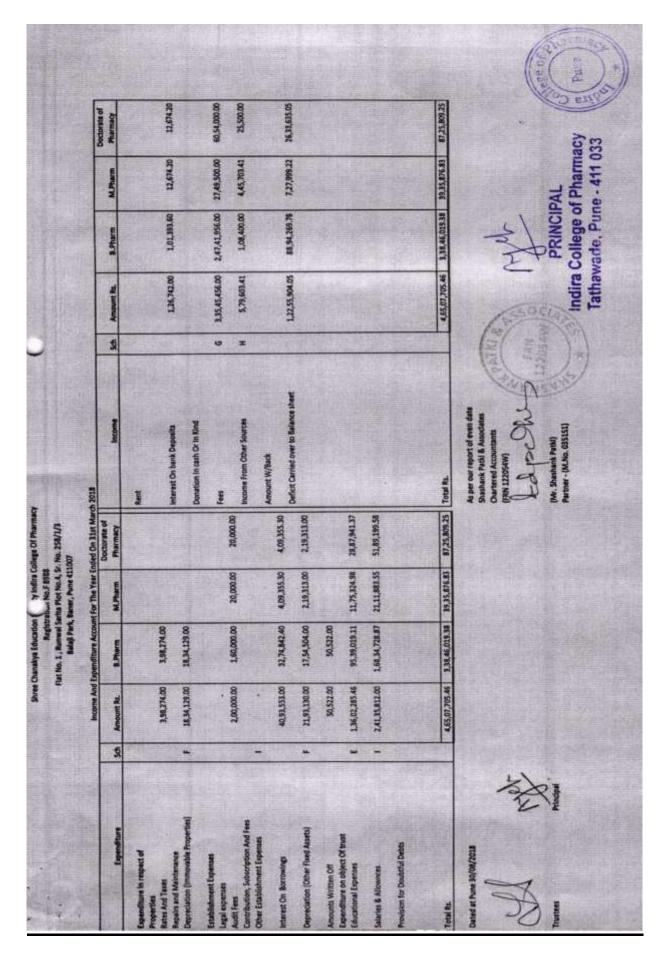

# **Summary:**

| Sr.<br>No | Details                  | Page no |
|-----------|--------------------------|---------|
| 1         | Balance sheet 2021- 2022 | 3       |
| 2         | Balance sheet 2020-2021  | 16      |
| 3         | Balance sheet 2019-2020  | 28      |
| 4         | Balance sheet 2018-2019  | 39      |
| 5         | Balance sheet 2017-2018  | 49      |