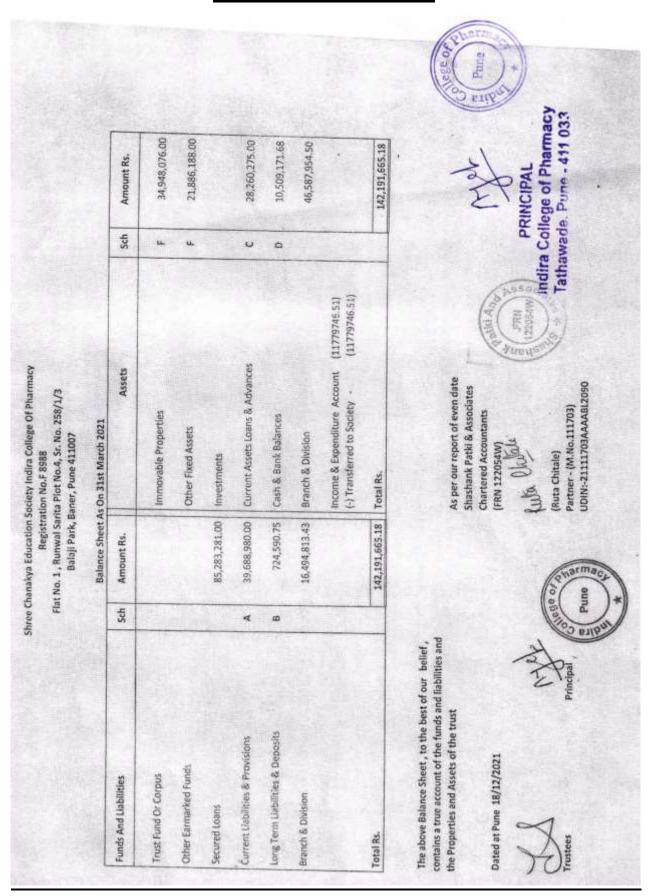

# **Summary:**

| Sr.<br>No | Details                  | Page no |
|-----------|--------------------------|---------|
| 1         | Balance sheet 2021- 2022 | 3       |
| 2         | Balance sheet 2020-2021  | 16      |
| 3         | Balance sheet 2019-2020  | 28      |
| 4         | Balance sheet 2018-2019  | 39      |
| 5         | Balance sheet 2017-2018  | 49      |