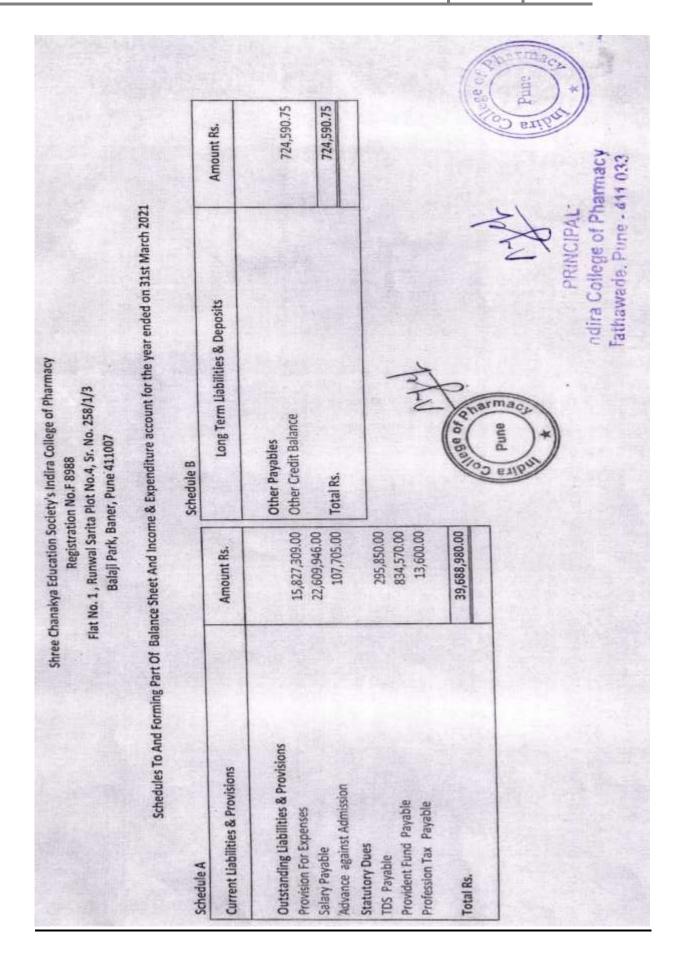

# **Summary:**

| Sr.<br>No | Details                  | Page no |
|-----------|--------------------------|---------|
| 1         | Balance sheet 2021- 2022 | 3       |
| 2         | Balance sheet 2020-2021  | 16      |
| 3         | Balance sheet 2019-2020  | 28      |
| 4         | Balance sheet 2018-2019  | 39      |
| 5         | Balance sheet 2017-2018  | 49      |