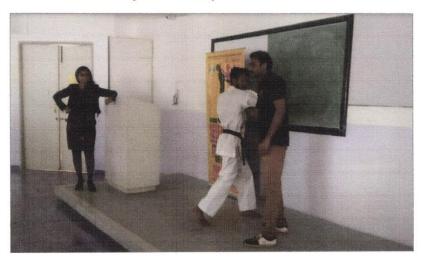

## Indira College of Pharmacy, Pune "Redefining Pharmacy Education"

Approved by PCI, AICTE, New Delhi, Affiliated to SPPU & MSBTE, Recognized by Govt. of Maharashtra

· Self-defense techniques for women by Trikala Chenna.