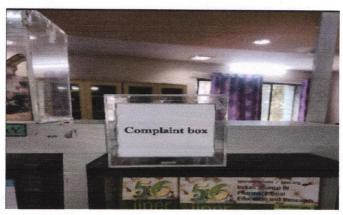

#### Complaint Box: -

Complaint Box is placed in central place at library so that it can be easily accessed.