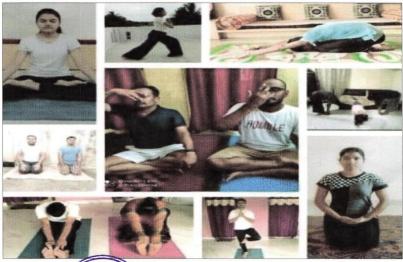

++

Approved by PCI, AICTE, New Delhi, Affiliated to SPPU & MSBTE, Recognized by Govt. of Maharashtra

#### 2020-2021













## Indira College of Pharmacy, Pune "Redefining Pharmacy Education"

NAAC: B++

Approved by PCI, AICTE, New Delhi, Affiliated to SPPU & MSBTE, Recognized by Govt. of Maharashtra

2021-2022









## Indira College of Pharmacy, Pune "Redefining Pharmacy Education"

NAAC: B++

Approved by PCI, AICTE, New Delhi, Affiliated to SPPU & MSBTE, Recognized by Govt. of Maharashtra

International Yoga Day..... 2017-18













## Indira College of Pharmacy, Pune "Redefining Pharmacy Education"

**NAAC: B++**Approved by PCI, AICTE, New Delhi, Affiliated to SPPU & MSBTE, Recognized by Govt. of Maharashtra

#### International Yoga Day..... 2018-2019



#### 2019-2020









## Indira College of Pharmacy, Pune "Redefining Pharmacy Education"

**NAAC: B++**Approved by PCI, AICTE, New Delhi, Affiliated to SPPU & MSBTE, Recognized by Govt. of Maharashtra

#### 2020-2021













### **Indira College of Pharmacy, Pune**

"Redefining Pharmacy Education"

NAAC: B++

Approved by PCI, AICTE, New Delhi, Affiliated to SPPU & MSBTE, Recognized by Govt. of Maharashtra

2021-2022













## Indira College of Pharmacy, Pune "Redefining Pharmacy Education"

Approved by PCI, AICTE, New Delhi, Affiliated to SPPU & MSBTE, Recognized by Govt. of Maharashtra

#### Rakhshabandhan.....



#### Teachers Day 2020-21



#### Teachers Day 2019-20









### **Indira College of Pharmacy, Pune**

"Redefining Pharmacy Education"

NAAC: B++

Approved by PCI, AICTE, New D