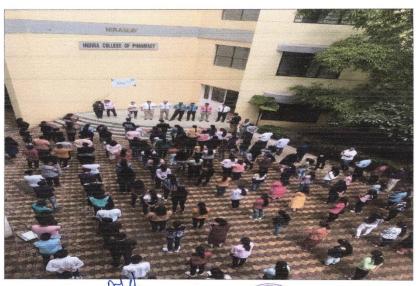

ng the Tiranga home and to hoist it to mark the 75th year of India's independence. The idea behind the initiative is to invoke the feeling of patriotism in the hearts of the people and to promote awareness about the Indian National Flag, which was celebrated with full enthusiasm in our college.











### **Indira College of Pharmacy, Pune**

"Redefining Pharmacy Education"

NAAC: B++

remared to SPPU & MSBTE. Recognized by Govt. of

#### 1. Samuha Rashtragaan: -

The Maharashtra government has appealed to the people in the state to sing the national anthem at 11 am on Wednesday, 17 August 2022, as a part of the celebrations of Independence. The singing should be completed between 11 am and 11:01 am across the state, it said. ICP participated in the said event with full patriotism.