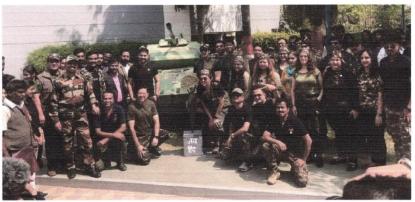

# Indira College of Pharmacy, Pune "Redefining Pharmacy Education"

NAAC: B++

Approved by PCI, AICTE, New Delhi, Affiliated to SPPU & MSBTE, Recognized by Govt. of Maharashtra

Anti-Ragging Committee Photos: -