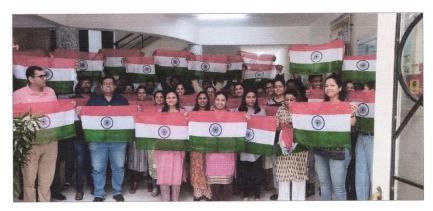

SPPU & MSBTE, Recognized by Govt. of Maharashtra

World AIDS Day ....



World Human Right's day....



#### Christmas....











### Indira College of Pharmacy, Pune

"Redefining Pharmacy Education"

NAAC: B++

Approved by PCI, AICTE, New Delhi, Affiliated to SPPU & MSBTE, Recognized by Govt. of Maharashtra

Programs Conducted under Azadi ka Amrut Mahotsav: -

1. Har Ghar Tiranga 2021-2022:

'Har Ghar Tiranga' is a campaign under the aegis of Azadi Ka Amrit Mahotsav to encourage people to bring the Tiranga home and to hoist it to mark the 75th year of India's independence. The idea behind the initiative is to invoke the feeling of patriotism in the hearts of the people and to promote awareness about the Indian National Flag, which was celebrated with full enthusiasm in our college.











### **Indira College of Pharmacy, Pune**

"Redefining Pharmacy Education"

NAAC: B++

remared to SPPU & MSBTE. Recognized by Govt. of

#### 1. Samuha Rashtragaan: -

The Maharashtra government has appealed to the people in the state to sing the national anthem at 11 am on Wednesday, 17 August 2022, as a part of the celebrations of Independence. The singing should be completed between 11 am and 11:01 am across the state, it said. ICP participated in the said event with full patriotism.