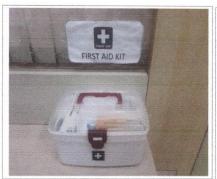

#### FIRST AID FACILITY

MOU with Aditya Birla:

- 1. First Aid cum Sick Room
- 2. First Aid Kits on each floor
- 3. Blood Pressure monitoring machine and Blood Sugar Checking kit
- 4. Ambulance service of Parent Society
- 5. Emergency Ambulance Services with Aditya Birla Memorial Hospital