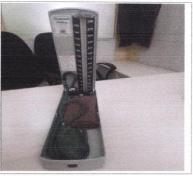

- 1. First Aid cum Sick Room
- 2. First Aid Kits on each floor
- 3. Blood Pressure monitoring machine and Blood Sugar Checking kit
- 4. Ambulance service of Parent Society
- 5. Emergency Ambulance Services with Aditya Birla Memorial Hospital