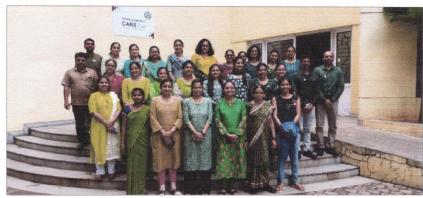

# Indira College of Pharmacy, Pune "Redefining Pharmacy Education"

NAAC: B++

Approved by PCI, AICTE, New Delhi, Affiliated to SPPU & MSBTE, Recognized by Govt. of Maharashtra

Anti-Ragging Committee Photos: -