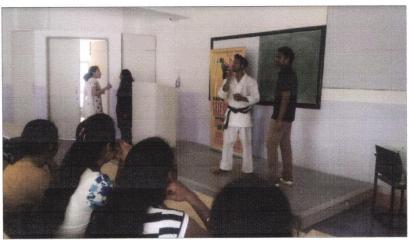

## Indira College of Pharmacy, Pune "Redefining Pharmacy Education"

Approved by PCI, AICTE, New Delhi, Affiliated to SPPU & MSBTE, Recognized by Govt. of Maharashtra

· Self-defense techniques for women by Trikala Chenna.