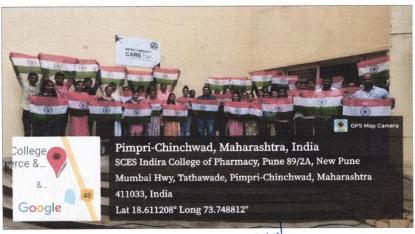

PPU & MSBTE, Recognized by Govt. of Maharashtra

World AIDS Day ....



World Human Right's day....



#### Christmas....











### Indira College of Pharmacy, Pune

"Redefining Pharmacy Education"

NAAC: B++

Approved by PCI, AICTE, New Delhi, Affiliated to SPPU & MSBTE, Recognized by Govt. of Maharashtra

Programs Conducted under Azadi ka Amrut Mahotsav: -

1. Har Ghar Tiranga 2021-2022:

'Har Ghar Tiranga' is a campaign under the aegis of Azadi Ka Amrit Mahotsav to encourage people to bring the Tiranga home and to hoist it to mark the 75th year of India's independence. The idea behind the initiative is to invoke the feeling of patriotism in the hearts of the people and to promote awareness about the Indian National Flag, which was celebrated with full enthusiasm in our college.











### **Indira College of Pharmacy, Pune**

"Redefining Pharmacy Education"

NAAC: B++

remared to SPPU & MSBTE. Recognized by Govt. of

#### 1. Samuha Rashtragaan: -

The Maharashtra government has appealed to the people in the state to sing the national anthem at 11 am on Wednesday, 17 August 2022, as a part of the celebrations of Independence. The singing should be completed between 11 am and 11:01 am across the state, it said. ICP participated in the said event with full patriotism.