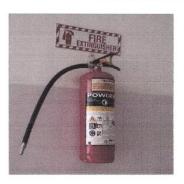

#### Complaint Box: -

Complaint Box is placed in central place at library so that it can be easily accessed.