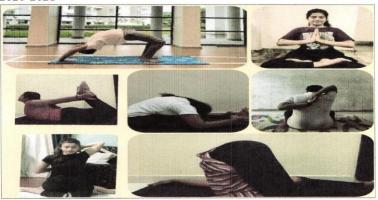

#### TO WHOMSOEVER IT MAY CONCERN

I, Dr. Anagha M. Joshi, Principal of Shree Chanakya Education Society's Indira College of Pharmacy, Pune, situated at "Niramay", 89/2 A, New Pune Mumbai Highway, Tathawade, Pune 411033, hereby state that, hereby state that we have adequate facilities of First aid in our campus and for Emergency, an Ambulance MOU is signed with Aditya Birla Memorial Hospital. We have following First Aid facilities at our campus-

- 1. First Aid cum Sick Room
- 2. First Aid Kits on each floor
- 3. Blood Pressure monitoring machine and Blood Sugar Checking kit
- 4. Ambulance service of Parent Society
- 5. Emergency Ambulance Services with Aditya Birla Memorial Hospital