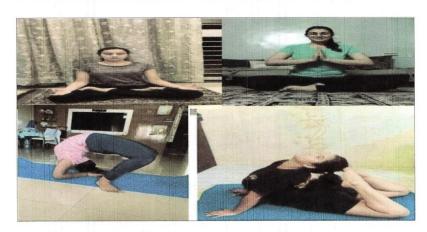

#### TO WHOMSOEVER IT MAY CONCERN

I, Dr. Anagha M. Joshi, Principal of Shree Chanakya Education Society's Indira College of Pharmacy, Pune, situated at "Niramay", 89/2 A, New Pune Mumbai Highway, Tathawade, Pune 411033, hereby state that, hereby state that we have adequate facilities of First aid in our campus and for Emergency, an Ambulance MOU is signed with Aditya Birla Memorial Hospital. We have following First Aid facilities at our campus-

- 1. First Aid cum Sick Room
- 2. First Aid Kits on each floor
- 3. Blood Pressure monitoring machine and Blood Sugar Checking kit
- 4. Ambulance service of Parent Society
- 5. Emergency Ambulance Services with Aditya Birla Memorial Hospital