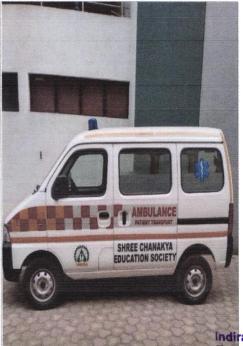

#### TO WHOMSOEVER IT MAY CONCERN

I, Dr. Anagha M. Joshi, Principal of Shree Chanakya Education Society's Indira College of Pharmacy, Pune, situated at "Niramay", 89/2 A, New Pune Mumbai Highway, Tathawade, Pune 411033, hereby state that, hereby state that we have adequate facilities of First aid in our campus and for Emergency, an Ambulance MOU is signed with Aditya Birla Memorial Hospital. We have following First Aid facilities at our campus-

- 1. First Aid cum Sick Room
- 2. First Aid Kits on each floor
- 3. Blood Pressure monitoring machine and Blood Sugar Checking kit
- 4. Ambulance service of Parent Society
- 5. Emergency Ambulance Services with Aditya Birla Memorial Hospital