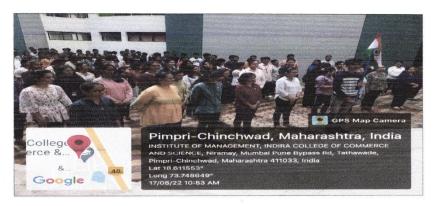

# Indira College of Pharmacy, Pune "Redefining Pharmacy Education"

NAAC: B++

Approved by PCI, AICTE, New Delhi, Affiliated to SPPU & MSBTE, Recognized by Govt. of Maharashtra

Anti-Ragging Committee Photos: -