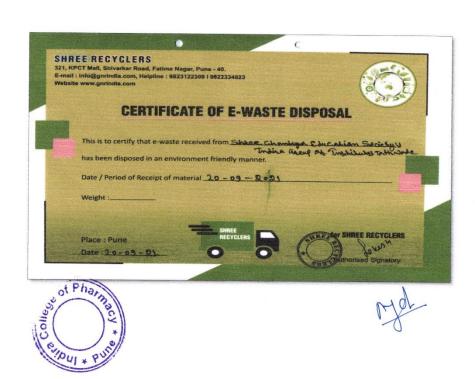

#### 3. E-waste Management

- E-waste or electronic waste is created when an electronic product is discarded after the end of its useful life.
- E-waste mainly includes obsolete electronic devices, such as computer systems, servers, monitors, compact discs (CDs), printers, scanners, copiers, calculators, fax machines, battery cells etc.
- E-waste is disposed off through vendors.

E-Waste drive at College Campus