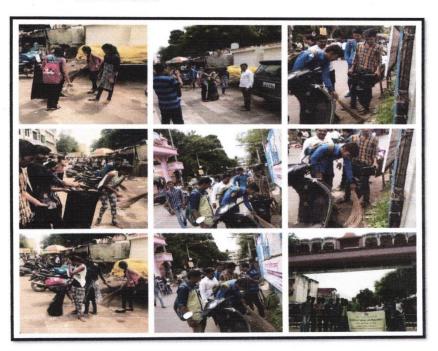

Recognized by Govt. of Maharashtra

- ▶ Green campus initiatives
- · Pedestrian-friendly pathways:













# Indira College of Pharmacy, Pune "Redefining Pharmacy Education"

NAAC: B++

Approved by PCI, AICTE, New Delhi, Affiliated to SPPU & MSBTE, Recognized by Govt. of Maharashtra



• Entry-register:









# Indira College of Pharmacy, Pune "Redefining Pharmacy Education"

NAAC: B++

Approved by PCI, AICTE, New Delhi, Affiliated to SPPU & MSBTE, Recognized by Govt. of Maharashtra

• Vehicle Restricted Entry:





Battery Powered Vehicles:









## Indira College of Pharmacy, Pune

"Redefining Pharmacy Education"

NAAC: B++

Approved by PCI, AICTE, New Delhi, Affiliated to SPPU & MSBTE, Recognized by Govt. of Maharashtra

- Plastic Free initiative:
  - Plastic Free Drive: -



> Display on Notice board: -







## **Indira College of Pharmacy, Pune**

"Redefining Pharmacy Education"

NAAC: B++

Approved by PCI, AICTE, New Delhi, Affiliated to SPPU & MSBTE, Recognized by Govt. of Maharashtra

· E-Vehicle Notice Displayed on Student's Notice Board: -

Dear Students, we all are aware, that we are facing Global Warming challenge.

As a responsibility towards Mother Earth, we urge everyone to switch to Hybrid cars and Electrical Vehicles.

We request you to use the Public Transports or vehicle pooling option as much as possible.

• Green Campus: -



PRINCIPAL
College of Pharmacy
wade, Pune - 411 033







# Indira College of Pharmacy, Pune "Redefining Pharmacy Education"

Approved by PCI, AICTE, New Delhi, Affiliated to SPPU & MSBTE, Recognized by Govt. of Mahar