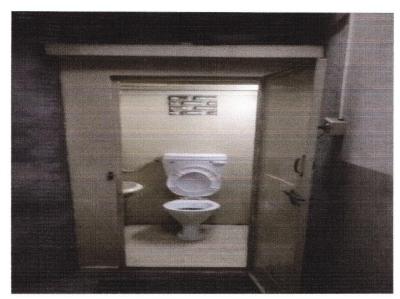

# Indira College of Pharmacy, Pune "Redefining Pharmacy Education"

| 7.1.2.5 | Disabled-friendly, barrier-free environment |  |
|---------|---------------------------------------------|--|
|         | a) Ramp                                     |  |
|         | b) Lift                                     |  |
|         | c) Differently abled friendly restroom      |  |
|         | d) Signage's                                |  |
|         | e) Disabled policy                          |  |