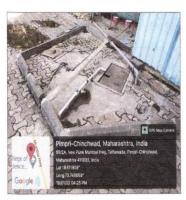

## 2. Liquid waste management:

- A proper sewage system is present in all the washrooms of the college, appropriate care is taken to see that there is no water stagnation.
- Wastewater generated from the sanitary facilities is disposed of into septic tanks located at different places in the campus.
- Their effluents wastewater is used for gardening, watering trees etc.

• Sewage Treatment Plant (STP) water used for gardening

PRINCIPAL Indira College of Pharmacy Tathawade, Pune - 411 033