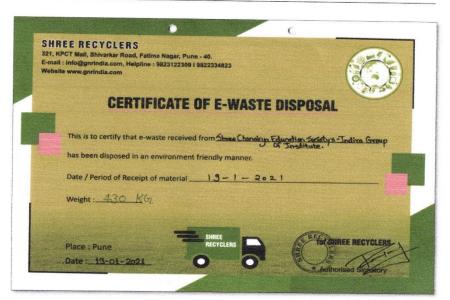

#### 3. E-waste Management

- E-waste or electronic waste is created when an electronic product is discarded after the end of its useful life.
- E-waste mainly includes obsolete electronic devices, such as computer systems, servers, monitors, compact discs (CDs), printers, scanners, copiers, calculators, fax machines, battery cells etc.
- E-waste is disposed off through vendors.

E-Waste drive at College Campus