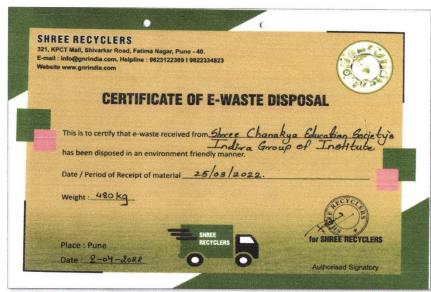

#### 3. E-waste Management

- E-waste or electronic waste is created when an electronic product is discarded after the end of its useful life.
- E-waste mainly includes obsolete electronic devices, such as computer systems, servers, monitors, compact discs (CDs), printers, scanners, copiers, calculators, fax machines, battery cells etc.
- E-waste is disposed off through vendors.

E-Waste drive at College Campus