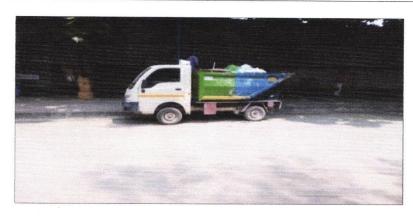

## **Indira College of Pharmacy, Pune**

"Redefining Pharmacy Education"

NAAC: B++

Approved by PCI, AICTE, New Delhi, Affiliated to SPPU & MSBTE, Recognized by Govt. of Maharashtra

Solid Waste collection Vehicle