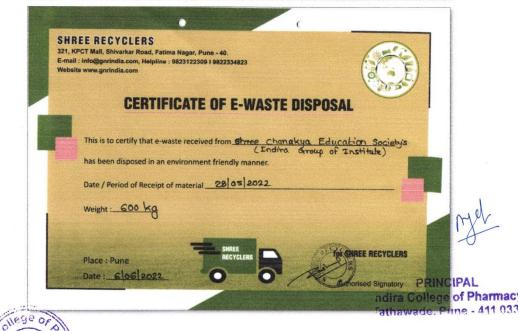

#### 3. E-waste Management

- E-waste or electronic waste is created when an electronic product is discarded after the end of its useful life.
- E-waste mainly includes obsolete electronic devices, such as computer systems, servers, monitors, compact discs (CDs), printers, scanners, copiers, calculators, fax machines, battery cells etc.
- E-waste is disposed off through vendors.

E-Waste drive at College Campus