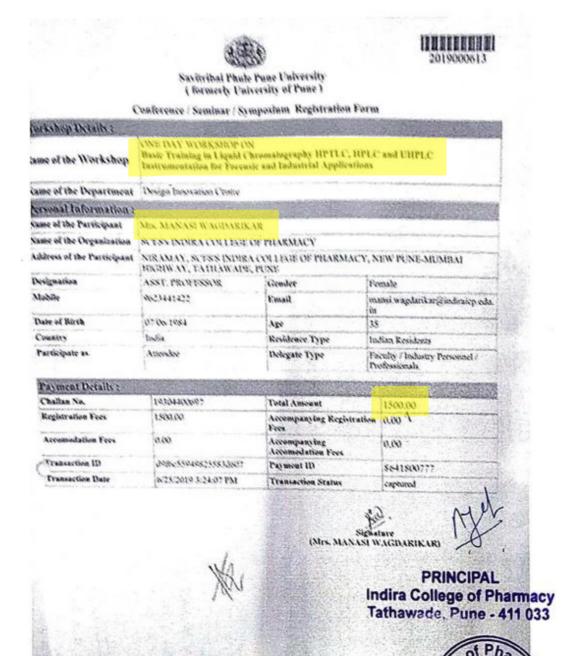

# Indira College of Pharmacy, Pune

Redefining Pharmacy Education"

|                        | Academic Year 2019-20                                                            |                                                                             |                                                    |
|------------------------|----------------------------------------------------------------------------------|-----------------------------------------------------------------------------|----------------------------------------------------|
| Name of teacher        | Name of conference/ workshop<br>attended for which financial<br>support provided | Name of the<br>professional body for<br>which membership<br>fee is provided | Amount<br>of<br>support<br>received<br>(in<br>INR) |
| Dr. Suvarna Ingale     | International Conference on                                                      | Society for                                                                 | 1000                                               |
| Dr. Archana Karnik     | phytoconstituents ethnopharmacology validation of c                              | Ethnopharmacology,<br>BVDU's Poona<br>college of Pharmacy,<br>Pune          | 1000                                               |
| Mr. Shubham Pawar      |                                                                                  |                                                                             | 1000                                               |
| Dr. Divya Kulkarni     |                                                                                  |                                                                             | 1500                                               |
| Mrs. Amruta P Walvekar | One day workshop on Basic training in liquid                                     | Savitribai Phule Pune                                                       | 1500                                               |
| Ms. Roopal Bhat        | chromatography HPTLC, HPLC, and UHPLC instrumentation for                        | University                                                                  | 1500                                               |
| Mrs. Manasi Wagdarikar | forensic and industrial                                                          | •                                                                           | 1500                                               |
| Mrs. Pallavi Chouhan   |                                                                                  |                                                                             | 1500                                               |