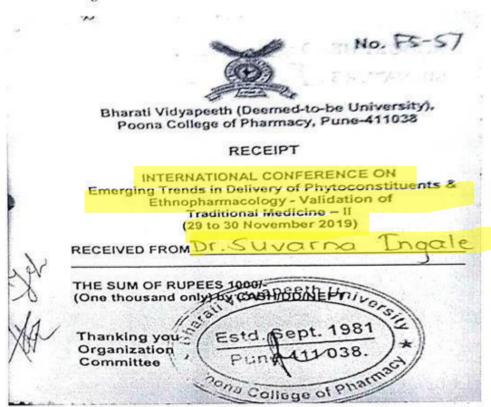

# Indira College of Pharmacy, Pune

Redefining Pharmacy Education"

|                        | Academic Year 2019-20                                                            |                                                                             |                                                    |
|------------------------|----------------------------------------------------------------------------------|-----------------------------------------------------------------------------|----------------------------------------------------|
| Name of teacher        | Name of conference/ workshop<br>attended for which financial<br>support provided | Name of the<br>professional body for<br>which membership<br>fee is provided | Amount<br>of<br>support<br>received<br>(in<br>INR) |
| Dr. Suvarna Ingale     | International Conference on                                                      | Society for                                                                 | 1000                                               |
| Dr. Archana Karnik     | phytoconstituents ethnopharmacology validation of c                              | Ethnopharmacology,<br>BVDU's Poona<br>college of Pharmacy,<br>Pune          | 1000                                               |
| Mr. Shubham Pawar      |                                                                                  |                                                                             | 1000                                               |
| Dr. Divya Kulkarni     |                                                                                  |                                                                             | 1500                                               |
| Mrs. Amruta P Walvekar | One day workshop on Basic training in liquid                                     | Savitribai Phule Pune                                                       | 1500                                               |
| Ms. Roopal Bhat        | chromatography HPTLC, HPLC, and UHPLC instrumentation for                        | University                                                                  | 1500                                               |
| Mrs. Manasi Wagdarikar | forensic and industrial                                                          | •                                                                           | 1500                                               |
| Mrs. Pallavi Chouhan   |                                                                                  |                                                                             | 1500                                               |