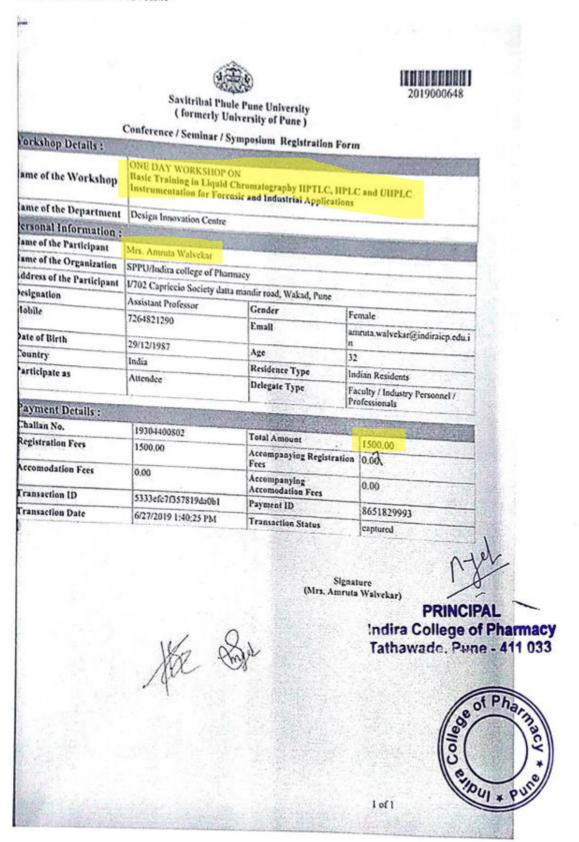

# Indira College of Pharmacy, Pune

Redefining Pharmacy Education"

|                        | Academic Year 2019-20                                                            |                                                                             |                                                    |
|------------------------|----------------------------------------------------------------------------------|-----------------------------------------------------------------------------|----------------------------------------------------|
| Name of teacher        | Name of conference/ workshop<br>attended for which financial<br>support provided | Name of the<br>professional body for<br>which membership<br>fee is provided | Amount<br>of<br>support<br>received<br>(in<br>INR) |
| Dr. Suvarna Ingale     | International Conference on                                                      | Society for                                                                 | 1000                                               |
| Dr. Archana Karnik     | phytoconstituents ethnopharmacology validation of c                              | Ethnopharmacology,<br>BVDU's Poona<br>college of Pharmacy,<br>Pune          | 1000                                               |
| Mr. Shubham Pawar      |                                                                                  |                                                                             | 1000                                               |
| Dr. Divya Kulkarni     |                                                                                  |                                                                             | 1500                                               |
| Mrs. Amruta P Walvekar | One day workshop on Basic training in liquid                                     | Savitribai Phule Pune                                                       | 1500                                               |
| Ms. Roopal Bhat        | chromatography HPTLC, HPLC, and UHPLC instrumentation for                        | University                                                                  | 1500                                               |
| Mrs. Manasi Wagdarikar | forensic and industrial                                                          | •                                                                           | 1500                                               |
| Mrs. Pallavi Chouhan   |                                                                                  |                                                                             | 1500                                               |