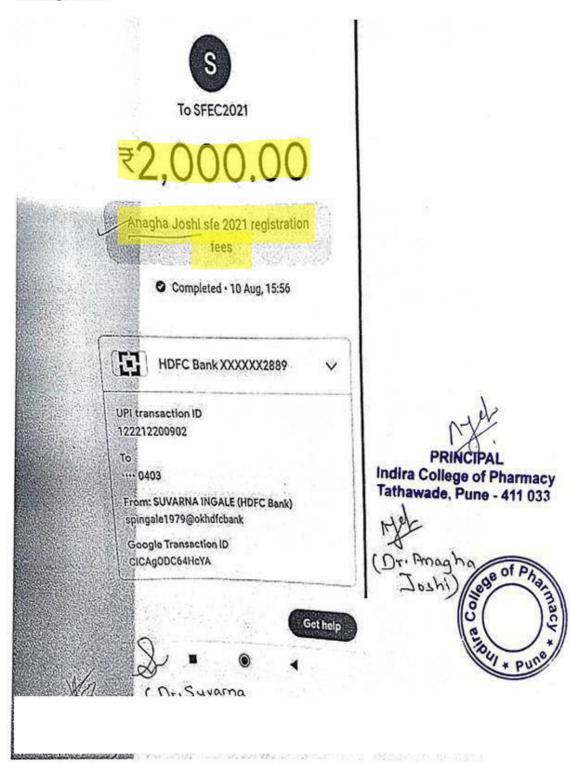

|                     | Academic Year 202                                                                                   | 1-22                                                                        |                                     |
|---------------------|-----------------------------------------------------------------------------------------------------|-----------------------------------------------------------------------------|-------------------------------------|
| Name of teacher     | Name of conference/<br>workshop attended for<br>which financial support<br>provided                 | Name of the professional<br>body for which<br>membership fee is<br>provided | Amount of support received (in INR) |
| Dr Anagha Joshi     | 8th International Congress of                                                                       | SFE-India Pune chapter                                                      | 2000                                |
| Dr. Suvarna Ingale  | the Society for                                                                                     | and Bharati Vidyapeeth                                                      | 2000                                |
| Dr. Dayanand Kannur | Ethnopharmacology, India                                                                            | (Deemed to be University)                                                   | 2000                                |
| Dr. Madhur Kulkarni | Ethnopharmacology, India (SFEC 2021)  (Deemed to be University), Poona College of Pharmacy, Pune in | 2000                                                                        |                                     |
| Ms. Roopal Bhat     | 8                                                                                                   | association with Society for<br>Ethnopharmacology, India<br>(SFE-India);    | 2000                                |