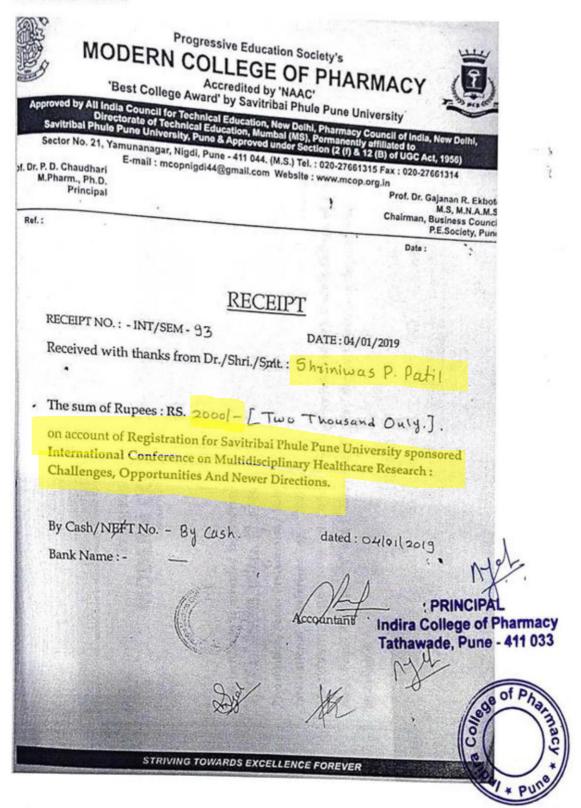

Shriniwas Patil, Dr. Amir Shaikh, Ms. Roopal Bhat, Mrs. Meghana Dabhadkar, Mr. Sunil Kakad, Mrs. Pallavi Chouhan for the year 2018-19,

#### SUMMARY Criterion 6.3.2

Percentage of teachers provided with financial support to attend conferences/ workshops and towards membership fee of professional bodies during last five years.

| <u>1.</u><br>2. | Audited statement of accor                                                          | ding financial support to teachers unt highlighting the financial support                                                                                                                                                                                                                                                                                                                                                                                                                                                                                                                                                                                                                                                                                                                                                                                                                                                                                                                                                                                                                                                                                                                                                                                                                                                                                                                                                                                                                                                                                                                                                                                                                                                                                                                                                                                                                                                                                                                                                                                                                                                      | t to teachers to attend                                                     |                                     |  |  |  |  |  |
|-----------------|-------------------------------------------------------------------------------------|--------------------------------------------------------------------------------------------------------------------------------------------------------------------------------------------------------------------------------------------------------------------------------------------------------------------------------------------------------------------------------------------------------------------------------------------------------------------------------------------------------------------------------------------------------------------------------------------------------------------------------------------------------------------------------------------------------------------------------------------------------------------------------------------------------------------------------------------------------------------------------------------------------------------------------------------------------------------------------------------------------------------------------------------------------------------------------------------------------------------------------------------------------------------------------------------------------------------------------------------------------------------------------------------------------------------------------------------------------------------------------------------------------------------------------------------------------------------------------------------------------------------------------------------------------------------------------------------------------------------------------------------------------------------------------------------------------------------------------------------------------------------------------------------------------------------------------------------------------------------------------------------------------------------------------------------------------------------------------------------------------------------------------------------------------------------------------------------------------------------------------|-----------------------------------------------------------------------------|-------------------------------------|--|--|--|--|--|
| 3.              | conferences/workshops and towards membership fee for professional bodies.  Receipts |                                                                                                                                                                                                                                                                                                                                                                                                                                                                                                                                                                                                                                                                                                                                                                                                                                                                                                                                                                                                                                                                                                                                                                                                                                                                                                                                                                                                                                                                                                                                                                                                                                                                                                                                                                                                                                                                                                                                                                                                                                                                                                                                |                                                                             |                                     |  |  |  |  |  |
|                 | Academic Year 2017-18                                                               |                                                                                                                                                                                                                                                                                                                                                                                                                                                                                                                                                                                                                                                                                                                                                                                                                                                                                                                                                                                                                                                                                                                                                                                                                                                                                                                                                                                                                                                                                                                                                                                                                                                                                                                                                                                                                                                                                                                                                                                                                                                                                                                                |                                                                             |                                     |  |  |  |  |  |
|                 | Name of Teacher                                                                     | Name of conference/ workshop<br>attended for which financial<br>support provided                                                                                                                                                                                                                                                                                                                                                                                                                                                                                                                                                                                                                                                                                                                                                                                                                                                                                                                                                                                                                                                                                                                                                                                                                                                                                                                                                                                                                                                                                                                                                                                                                                                                                                                                                                                                                                                                                                                                                                                                                                               | Name of the<br>professional body for<br>which membership<br>fee is provided | Amount of support received (in INR) |  |  |  |  |  |
|                 | Ms. Roopal Bhat                                                                     | Advances in pulmonary drug delivery system                                                                                                                                                                                                                                                                                                                                                                                                                                                                                                                                                                                                                                                                                                                                                                                                                                                                                                                                                                                                                                                                                                                                                                                                                                                                                                                                                                                                                                                                                                                                                                                                                                                                                                                                                                                                                                                                                                                                                                                                                                                                                     | Controlled release society Indian Chapter                                   | 750                                 |  |  |  |  |  |
|                 | Dr. Dayanand Kannur                                                                 | 2nd National Teachers Congress                                                                                                                                                                                                                                                                                                                                                                                                                                                                                                                                                                                                                                                                                                                                                                                                                                                                                                                                                                                                                                                                                                                                                                                                                                                                                                                                                                                                                                                                                                                                                                                                                                                                                                                                                                                                                                                                                                                                                                                                                                                                                                 | AICTE                                                                       | 2000                                |  |  |  |  |  |
|                 | Dr. Suvarna Ingale                                                                  |                                                                                                                                                                                                                                                                                                                                                                                                                                                                                                                                                                                                                                                                                                                                                                                                                                                                                                                                                                                                                                                                                                                                                                                                                                                                                                                                                                                                                                                                                                                                                                                                                                                                                                                                                                                                                                                                                                                                                                                                                                                                                                                                | IPSCON 2017                                                                 | 5,000.00                            |  |  |  |  |  |
|                 | Dr. Amir Shaikh                                                                     | Faculty Development Program                                                                                                                                                                                                                                                                                                                                                                                                                                                                                                                                                                                                                                                                                                                                                                                                                                                                                                                                                                                                                                                                                                                                                                                                                                                                                                                                                                                                                                                                                                                                                                                                                                                                                                                                                                                                                                                                                                                                                                                                                                                                                                    | Modern College of<br>Pharmacy, Pune                                         | 250.00                              |  |  |  |  |  |
|                 | Dr Anagha Joshi                                                                     | Indian Congress of pharmacy<br>practice 2018 & 3rd convention<br>of the Indian association of<br>college of pharmacy                                                                                                                                                                                                                                                                                                                                                                                                                                                                                                                                                                                                                                                                                                                                                                                                                                                                                                                                                                                                                                                                                                                                                                                                                                                                                                                                                                                                                                                                                                                                                                                                                                                                                                                                                                                                                                                                                                                                                                                                           | Indian Association of<br>College of Pharmacy                                | 6000                                |  |  |  |  |  |
|                 | Academic Year 2018-19                                                               |                                                                                                                                                                                                                                                                                                                                                                                                                                                                                                                                                                                                                                                                                                                                                                                                                                                                                                                                                                                                                                                                                                                                                                                                                                                                                                                                                                                                                                                                                                                                                                                                                                                                                                                                                                                                                                                                                                                                                                                                                                                                                                                                |                                                                             |                                     |  |  |  |  |  |
|                 | Dr. Suvarna Ingale                                                                  | ABMH Pharmacon                                                                                                                                                                                                                                                                                                                                                                                                                                                                                                                                                                                                                                                                                                                                                                                                                                                                                                                                                                                                                                                                                                                                                                                                                                                                                                                                                                                                                                                                                                                                                                                                                                                                                                                                                                                                                                                                                                                                                                                                                                                                                                                 | ABMH                                                                        | 600                                 |  |  |  |  |  |
|                 | Ms. Beena Sam                                                                       | And the second of the second o | ABMH                                                                        | 600                                 |  |  |  |  |  |
|                 | Mr. Shriniwas Patil                                                                 | International Conference<br>Multidisciplinary healthcare                                                                                                                                                                                                                                                                                                                                                                                                                                                                                                                                                                                                                                                                                                                                                                                                                                                                                                                                                                                                                                                                                                                                                                                                                                                                                                                                                                                                                                                                                                                                                                                                                                                                                                                                                                                                                                                                                                                                                                                                                                                                       | Modern College of<br>Pharmacy, Pune                                         | 2000                                |  |  |  |  |  |
|                 | Dr. Amir Shaikh                                                                     | research: challengers,<br>opportunities<br>and newer directions                                                                                                                                                                                                                                                                                                                                                                                                                                                                                                                                                                                                                                                                                                                                                                                                                                                                                                                                                                                                                                                                                                                                                                                                                                                                                                                                                                                                                                                                                                                                                                                                                                                                                                                                                                                                                                                                                                                                                                                                                                                                | Modern College of<br>Pharmacy, Pune                                         | 2000                                |  |  |  |  |  |
|                 | Ms. Roopal Bhat                                                                     | 17th International Symposium on Advances in Technology and                                                                                                                                                                                                                                                                                                                                                                                                                                                                                                                                                                                                                                                                                                                                                                                                                                                                                                                                                                                                                                                                                                                                                                                                                                                                                                                                                                                                                                                                                                                                                                                                                                                                                                                                                                                                                                                                                                                                                                                                                                                                     | Controlled release<br>society Indian Chapter                                | 4000                                |  |  |  |  |  |
|                 | Mrs. Meghna Dabhadkar                                                               | Business Potential of New Drug<br>Delivery System                                                                                                                                                                                                                                                                                                                                                                                                                                                                                                                                                                                                                                                                                                                                                                                                                                                                                                                                                                                                                                                                                                                                                                                                                                                                                                                                                                                                                                                                                                                                                                                                                                                                                                                                                                                                                                                                                                                                                                                                                                                                              | Controlled release<br>society Indian Chapter                                | 4000                                |  |  |  |  |  |
|                 | Mr. Sunil Kakad                                                                     | National Seminar on innovative                                                                                                                                                                                                                                                                                                                                                                                                                                                                                                                                                                                                                                                                                                                                                                                                                                                                                                                                                                                                                                                                                                                                                                                                                                                                                                                                                                                                                                                                                                                                                                                                                                                                                                                                                                                                                                                                                                                                                                                                                                                                                                 | Modern College of<br>Pharmacy, Pune                                         | 1000                                |  |  |  |  |  |
|                 | Dr. Suvarna Ingale                                                                  | and Best Practices in higher education                                                                                                                                                                                                                                                                                                                                                                                                                                                                                                                                                                                                                                                                                                                                                                                                                                                                                                                                                                                                                                                                                                                                                                                                                                                                                                                                                                                                                                                                                                                                                                                                                                                                                                                                                                                                                                                                                                                                                                                                                                                                                         | Modern College of<br>Pharmacy, Pune                                         | 1000                                |  |  |  |  |  |
|                 | Mrs. Pallavi Chouhan                                                                | Medicinal Chemistry: Industrial outlook                                                                                                                                                                                                                                                                                                                                                                                                                                                                                                                                                                                                                                                                                                                                                                                                                                                                                                                                                                                                                                                                                                                                                                                                                                                                                                                                                                                                                                                                                                                                                                                                                                                                                                                                                                                                                                                                                                                                                                                                                                                                                        | Bombay College Of<br>Pharmacy                                               | 1770                                |  |  |  |  |  |