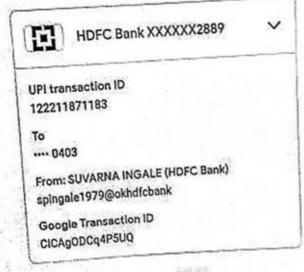

|                     | Academic Year 202                                                                                   | 1-22                                                                        |                                     |
|---------------------|-----------------------------------------------------------------------------------------------------|-----------------------------------------------------------------------------|-------------------------------------|
| Name of teacher     | Name of conference/<br>workshop attended for<br>which financial support<br>provided                 | Name of the professional<br>body for which<br>membership fee is<br>provided | Amount of support received (in INR) |
| Dr Anagha Joshi     | 8th International Congress of                                                                       | SFE-India Pune chapter                                                      | 2000                                |
| Dr. Suvarna Ingale  | the Society for                                                                                     | and Bharati Vidyapeeth                                                      | 2000                                |
| Dr. Dayanand Kannur | Ethnopharmacology, India                                                                            | (Deemed to be University)                                                   | 2000                                |
| Dr. Madhur Kulkarni | Ethnopharmacology, India (SFEC 2021)  (Deemed to be University), Poona College of Pharmacy, Pune in | 2000                                                                        |                                     |
| Ms. Roopal Bhat     | 8                                                                                                   | association with Society for<br>Ethnopharmacology, India<br>(SFE-India);    | 2000                                |