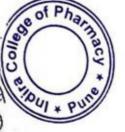

|                     | Academic Year 202                                                                                   | 1-22                                                                        |                                     |
|---------------------|-----------------------------------------------------------------------------------------------------|-----------------------------------------------------------------------------|-------------------------------------|
| Name of teacher     | Name of conference/<br>workshop attended for<br>which financial support<br>provided                 | Name of the professional<br>body for which<br>membership fee is<br>provided | Amount of support received (in INR) |
| Dr Anagha Joshi     | 8th International Congress of                                                                       | SFE-India Pune chapter                                                      | 2000                                |
| Dr. Suvarna Ingale  | the Society for                                                                                     | and Bharati Vidyapeeth                                                      | 2000                                |
| Dr. Dayanand Kannur | Ethnopharmacology, India                                                                            | (Deemed to be University)                                                   | 2000                                |
| Dr. Madhur Kulkarni | Ethnopharmacology, India (SFEC 2021)  (Deemed to be University), Poona College of Pharmacy, Pune in | 2000                                                                        |                                     |
| Ms. Roopal Bhat     | 8                                                                                                   | association with Society for<br>Ethnopharmacology, India<br>(SFE-India);    | 2000                                |