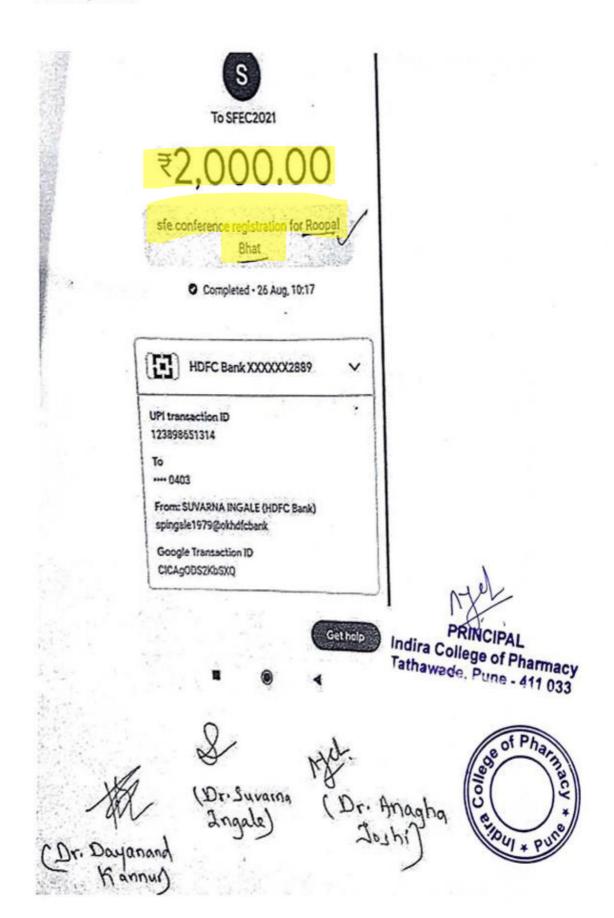

|                     | Academic Year 202                                                                                   | 1-22                                                                        |                                     |
|---------------------|-----------------------------------------------------------------------------------------------------|-----------------------------------------------------------------------------|-------------------------------------|
| Name of teacher     | Name of conference/<br>workshop attended for<br>which financial support<br>provided                 | Name of the professional<br>body for which<br>membership fee is<br>provided | Amount of support received (in INR) |
| Dr Anagha Joshi     | 8th International Congress of                                                                       | SFE-India Pune chapter                                                      | 2000                                |
| Dr. Suvarna Ingale  | the Society for                                                                                     | and Bharati Vidyapeeth                                                      | 2000                                |
| Dr. Dayanand Kannur | Ethnopharmacology, India                                                                            | (Deemed to be University)                                                   | 2000                                |
| Dr. Madhur Kulkarni | Ethnopharmacology, India (SFEC 2021)  (Deemed to be University), Poona College of Pharmacy, Pune in | 2000                                                                        |                                     |
| Ms. Roopal Bhat     | 8                                                                                                   | association with Society for<br>Ethnopharmacology, India<br>(SFE-India);    | 2000                                |