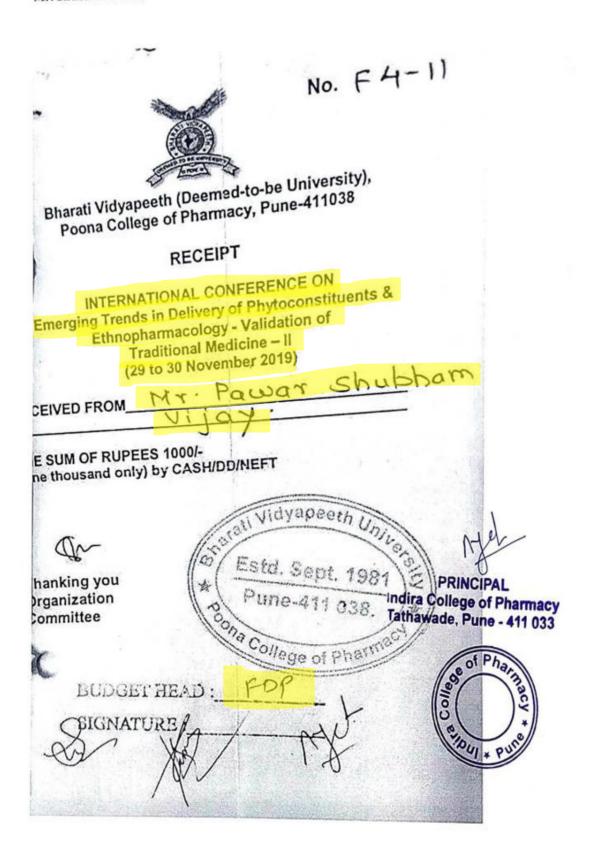

# Indira College of Pharmacy, Pune

Redefining Pharmacy Education"

|                        | Academic Year 2019-20                                                            |                                                                             |                                                    |
|------------------------|----------------------------------------------------------------------------------|-----------------------------------------------------------------------------|----------------------------------------------------|
| Name of teacher        | Name of conference/ workshop<br>attended for which financial<br>support provided | Name of the<br>professional body for<br>which membership<br>fee is provided | Amount<br>of<br>support<br>received<br>(in<br>INR) |
| Dr. Suvarna Ingale     | International Conference on                                                      | Society for                                                                 | 1000                                               |
| Dr. Archana Karnik     | phytoconstituents ethnopharmacology validation of c                              | Ethnopharmacology,<br>BVDU's Poona<br>college of Pharmacy,<br>Pune          | 1000                                               |
| Mr. Shubham Pawar      |                                                                                  |                                                                             | 1000                                               |
| Dr. Divya Kulkarni     |                                                                                  |                                                                             | 1500                                               |
| Mrs. Amruta P Walvekar | One day workshop on Basic training in liquid                                     | Savitribai Phule Pune                                                       | 1500                                               |
| Ms. Roopal Bhat        | chromatography HPTLC, HPLC, and UHPLC instrumentation for                        | University                                                                  | 1500                                               |
| Mrs. Manasi Wagdarikar | forensic and industrial                                                          | •                                                                           | 1500                                               |
| Mrs. Pallavi Chouhan   |                                                                                  |                                                                             | 1500                                               |