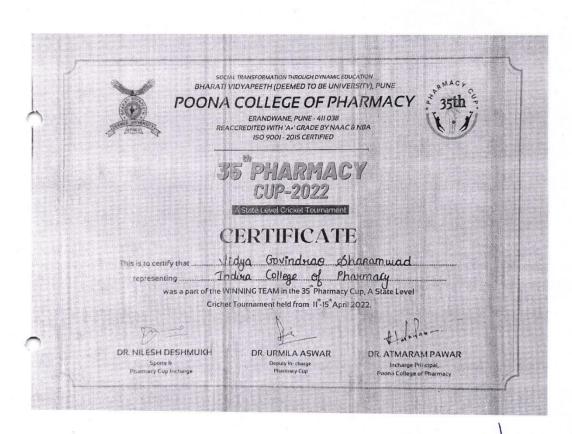

### **CERTIFICATE**

Tanvi Balaji Dube This is to certify that ....

enting \_\_\_\_\_\_ Indition\_College\_of\_Phanmay . was a part of the WINNING TEAM in the 35 Pharmacy Cup, A State Level

Cricket Tournament held from 11th April 2022.

DR. NILESH DESHMUKH

Sports & Pharmacy Cup Incharge

DR. URMILA ASWAR

Deputy In- charge Pharmacy Cup

DR. ATMARAM PAWAR

Incharge Principal.
Poona College of Pharm

PRINCIPAL Indira College of Pharmacy Tathawade, Pune - 411 03?