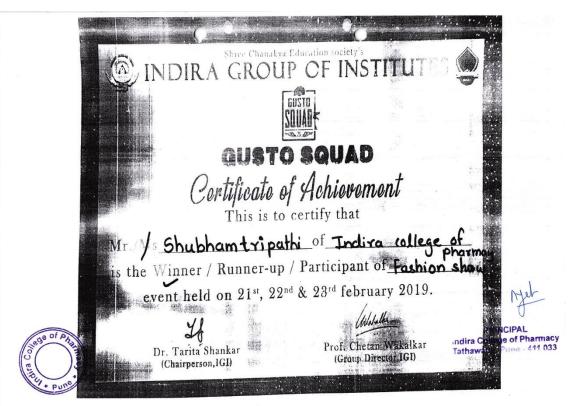

This Certificate is awarded to:

SCES's Indira COP, Pune \_ of \_\_ Prajakta Chavan Mr./Ms\_ as the Winner/Runner-up/Participant of Labella- Fashion Show event held on 12th, 13th, 14th May 2022.

PRINCIPAL SHIVENDU BHUSHAN ndira College of Phammer RAKASH PANDHARE
Tathawade, Pune - 411 033 PRINCIPAL