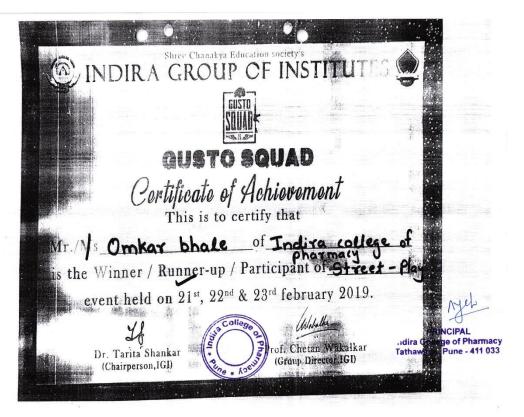

### **DVV** Clarifications

Item 5.3.1 of DVV response: Certificates of specific events mentioning certificate of achievement includes awards for particular Events are given below.

➤ Name of certificate is certificate of achievement and certificate of participation it also indicates the winner / Runner up Awards in Certificate.

Same is highlighted in specimen certificates given below.