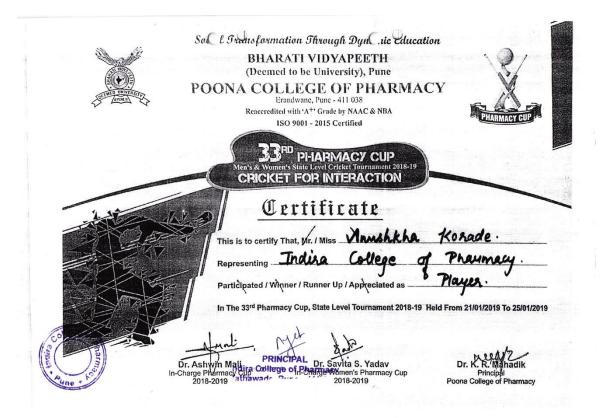

# Certificate of Participation VISTA 2K22

This is to certify that Anuksha Korde has participated in Cricket Sports tournamment (W) And Secured Winer Place in VISTA 2K22 at SaiBalaji Group of Institutes, Pune, on 22nd March, 2022.