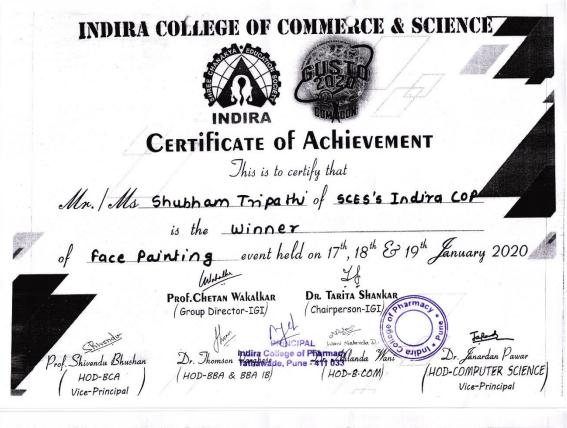

### **DVV** Clarifications

Item 5.3.1 of DVV response: Certificates of specific events mentioning certificate of achievement includes awards for particular Events are given below.

➤ Name of certificate is certificate of achievement and certificate of participation it also indicates the winner / Runner up Awards in Certificate.

Same is highlighted in specimen certificates given below.