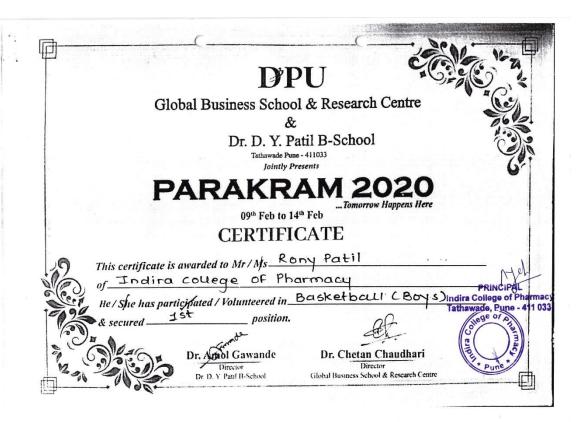

### **DVV** Clarifications

Item 5.3.1 of DVV response: Certificates of specific events mentioning certificate of achievement includes awards for particular Events are given below.

➤ Name of certificate is certificate of achievement and certificate of participation it also indicates the winner / Runner up Awards in Certificate.

Same is highlighted in specimen certificates given below.