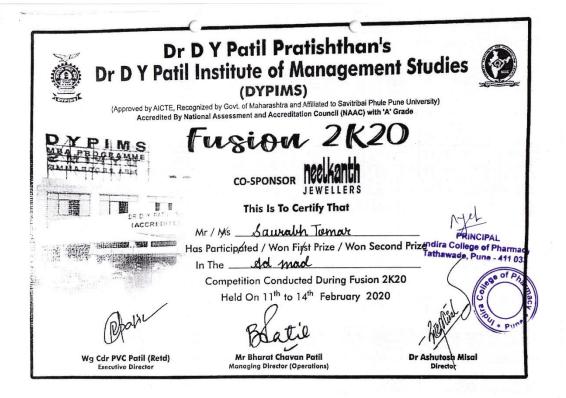

### **DVV** Clarifications

Item 5.3.1 of DVV response: Certificates of specific events mentioning certificate of achievement includes awards for particular Events are given below.

➤ Name of certificate is certificate of achievement and certificate of participation it also indicates the winner / Runner up Awards in Certificate.

Same is highlighted in specimen certificates given below.