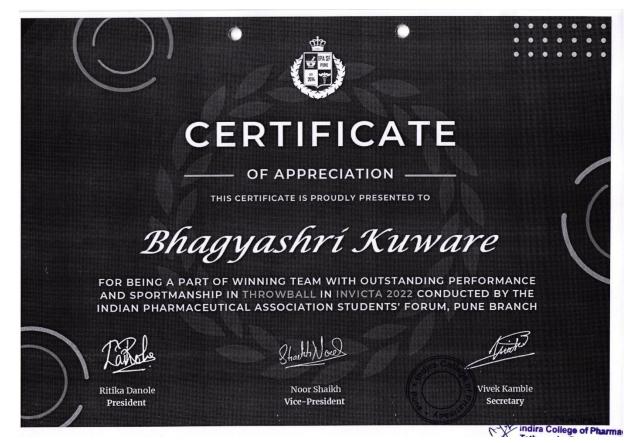

### Academic Year 2021-22

| Sr.<br>No. | Name of the award/ medal                 | Team /<br>Individual | University / State / National /<br>International | Sports / Cultural |
|------------|------------------------------------------|----------------------|--------------------------------------------------|-------------------|
| 1.         |                                          |                      | National Level: Gusto 2022 SCES's ICCS,          | Cultural: Labella |
| 1.         | Winner                                   | Team                 | Pune                                             | Fashion Show      |
| 2.         | ***************************************  | 2 0 0 0 0            | National Level: Gusto 2022 SCES's ICCS,          | Cultural:Solo     |
|            | Winner                                   | Individual           | Pune                                             | singing           |
| 3.         |                                          |                      | National Level: Gusto 2022 SCES's ICCS,          |                   |
|            | Runner Up                                | Individual           | Pune                                             | Sports: Carrom    |
| 4.         |                                          | -                    | State level: INVICTA 2022, organized by          | Sports: Tug of wa |
|            | Runner Up                                | Team                 | IPA, Pune                                        | (Boys)            |
| 5.         |                                          | 4                    | State level: INVICTA 2022, organized by          | Sports: Tug of wa |
| ٥.         | Runner Up                                | Team                 | IPA, Pune                                        | (girls)           |
| 6.         | realiser op                              | 2 00000              | State level: INVICTA 2022, organized by          | Sports: Throwbal  |
|            | Winner                                   | Team                 | IPA, Pune                                        | (Girls)           |
| 7.         | 1, 1, 1, 1, 1, 1, 1, 1, 1, 1, 1, 1, 1, 1 |                      | State level: Bharti vidhyapeeth, Poona           | Sports:Cricket    |
|            | Winner                                   | Team                 | College of Pharmacy, Pune                        | competition       |
| 8.         | ***************************************  |                      | University Level VISTA 2022, organized by        |                   |
|            |                                          |                      | Sri Balaji Society's Sai Balaji International    | Sports: Basketbal |
|            | Winner                                   | Team                 | Institute of Management Sciences, Pune.          | (Girls)           |
| 9.         | 11 111101                                |                      | University Level VISTA 2022, organized by        |                   |
| ٠.         |                                          |                      | Sri Balaji Society's Sai Balaji International    | Sports: Hundred   |
|            | Winner                                   | Individual           | Institute of Management Sciences, Pune.          | meter Sprint      |
| 10.        | 1, 111101                                |                      | University Level VISTA 2022, organized by        |                   |
| 10.        |                                          |                      | Sri Balaji Society's Sai Balaji International    | Sports: Relay     |
|            | Winner                                   | Team                 | Institute of Management Sciences, Pune.          | (Girls)           |
| 11.        | 11 111101                                |                      | University Level VISTA 2022, organized by        |                   |
| 11.        |                                          |                      | Sri Balaji Society's Sai Balaji International    | Sports: Carrom    |
|            | Winner                                   | Individual           | Institute of Management Sciences, Pune.          | Singles (Girl)    |
| 12.        | 11.11.10.1                               |                      | University Level VISTA 2022, organized by        |                   |
| 12.        |                                          |                      | Sri Balaji Society's Sai Balaji International    | Sports: Tug of wa |
|            | Runner Up                                | Team                 | Institute of Management Sciences, Pune.          | (Girls)           |
| 13.        | Ttuliner op                              |                      | University Level VISTA 2022, organized by        | 9                 |
| 15.        |                                          |                      | Sri Balaji Society's Sai Balaji International    | Sports: Cricket   |
|            | Winner                                   | Team                 | Institute of Management Sciences, Pune.          | (Girls)           |
| 14.        | Willier                                  | Tourn                | University Level VISTA 2022, organized by        |                   |
| 14.        |                                          |                      | Sri Balaji Society's Sai Balaji International    | Sports: Volleyba  |
|            | Winner                                   | Team                 | Institute of Management Sciences, Pune.          | (girls)           |
| 15.        | Willie                                   | Touri                | University Level VISTA 2022, organized by        | 100               |
| 13.        |                                          |                      | Sri Balaji Society's Sai Balaji International    | Cultural:Fashion  |
|            | Winner                                   | Team                 | Institute of Management Sciences, Pune.          | Show              |
| 16         | AA HIHICI                                | 1 Calli              | University Level VISTA 2022, organized by        |                   |
| 16.        |                                          |                      | Sri Balaji Society's Sai Balaji International    | Cultural:Fashion  |
|            | Danner II-                               | Toom                 | Institute of Management Sciences, Pune.          | Show              |
|            | Runner Up                                | Team                 | motitute of Management Belefices, I dife.        | J                 |