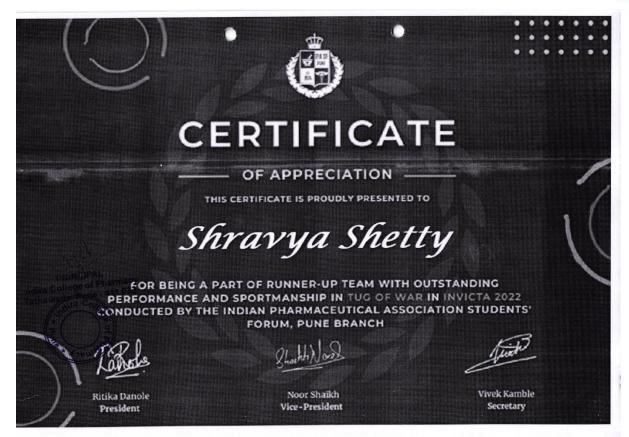

### Academic Year 2021-22

| Sr.<br>No. | Name of the award/ medal                 | Team /<br>Individual | University / State / National /<br>International | Sports / Cultural |
|------------|------------------------------------------|----------------------|--------------------------------------------------|-------------------|
| 1.         |                                          |                      | National Level: Gusto 2022 SCES's ICCS,          | Cultural: Labella |
| 1.         | Winner                                   | Team                 | Pune                                             | Fashion Show      |
| 2.         | ***************************************  | 2 0 0 0 0            | National Level: Gusto 2022 SCES's ICCS,          | Cultural:Solo     |
|            | Winner                                   | Individual           | Pune                                             | singing           |
| 3.         |                                          |                      | National Level: Gusto 2022 SCES's ICCS,          |                   |
|            | Runner Up                                | Individual           | Pune                                             | Sports: Carrom    |
| 4.         |                                          | -                    | State level: INVICTA 2022, organized by          | Sports: Tug of wa |
|            | Runner Up                                | Team                 | IPA, Pune                                        | (Boys)            |
| 5.         |                                          | 4                    | State level: INVICTA 2022, organized by          | Sports: Tug of wa |
| ٥.         | Runner Up                                | Team                 | IPA, Pune                                        | (girls)           |
| 6.         | realiser op                              | 2 00000              | State level: INVICTA 2022, organized by          | Sports: Throwbal  |
|            | Winner                                   | Team                 | IPA, Pune                                        | (Girls)           |
| 7.         | 1, 1, 1, 1, 1, 1, 1, 1, 1, 1, 1, 1, 1, 1 |                      | State level: Bharti vidhyapeeth, Poona           | Sports:Cricket    |
|            | Winner                                   | Team                 | College of Pharmacy, Pune                        | competition       |
| 8.         | ***************************************  |                      | University Level VISTA 2022, organized by        |                   |
|            |                                          |                      | Sri Balaji Society's Sai Balaji International    | Sports: Basketbal |
|            | Winner                                   | Team                 | Institute of Management Sciences, Pune.          | (Girls)           |
| 9.         | 11 111101                                |                      | University Level VISTA 2022, organized by        |                   |
| ٠.         |                                          |                      | Sri Balaji Society's Sai Balaji International    | Sports: Hundred   |
|            | Winner                                   | Individual           | Institute of Management Sciences, Pune.          | meter Sprint      |
| 10.        | 1, 111101                                |                      | University Level VISTA 2022, organized by        |                   |
| 10.        |                                          |                      | Sri Balaji Society's Sai Balaji International    | Sports: Relay     |
|            | Winner                                   | Team                 | Institute of Management Sciences, Pune.          | (Girls)           |
| 11.        | 11 111101                                |                      | University Level VISTA 2022, organized by        |                   |
| 11.        |                                          |                      | Sri Balaji Society's Sai Balaji International    | Sports: Carrom    |
|            | Winner                                   | Individual           | Institute of Management Sciences, Pune.          | Singles (Girl)    |
| 12.        | 11.11.10.1                               |                      | University Level VISTA 2022, organized by        |                   |
| 12.        |                                          |                      | Sri Balaji Society's Sai Balaji International    | Sports: Tug of wa |
|            | Runner Up                                | Team                 | Institute of Management Sciences, Pune.          | (Girls)           |
| 13.        | Ttuliner op                              |                      | University Level VISTA 2022, organized by        | 9                 |
| 15.        |                                          |                      | Sri Balaji Society's Sai Balaji International    | Sports: Cricket   |
|            | Winner                                   | Team                 | Institute of Management Sciences, Pune.          | (Girls)           |
| 14.        | Willier                                  | Tourn                | University Level VISTA 2022, organized by        |                   |
| 14.        |                                          |                      | Sri Balaji Society's Sai Balaji International    | Sports: Volleyba  |
|            | Winner                                   | Team                 | Institute of Management Sciences, Pune.          | (girls)           |
| 15.        | Willie                                   | Touri                | University Level VISTA 2022, organized by        | 100               |
| 13.        |                                          |                      | Sri Balaji Society's Sai Balaji International    | Cultural:Fashion  |
|            | Winner                                   | Team                 | Institute of Management Sciences, Pune.          | Show              |
| 16         | AA HIHICI                                | 1 Calli              | University Level VISTA 2022, organized by        |                   |
| 16.        |                                          |                      | Sri Balaji Society's Sai Balaji International    | Cultural:Fashion  |
|            | Danner II-                               | Toom                 | Institute of Management Sciences, Pune.          | Show              |
|            | Runner Up                                | Team                 | motitute of Management Belefices, I dife.        | J                 |

CERTIFICATE OF APPRECIATION THIS CERTIFICATE IS PROUDLY PRESENTED TO Anil Gawade FOR BEING A PART OF RUNNER-UP TEAM WITH OUTSTANDING PERFORMANCE AND SPORTMANSHIP IN TUG OF WAR IN INVICTA 2022 CONDUCTED BY THE INDIAN PHARMACEUTICAL ASSOCIATION STUDENTS' FORUM, PUNE BRANCH Noor Shaikh Vivek Kamble Ritika Danole Vice-President Secretary President M