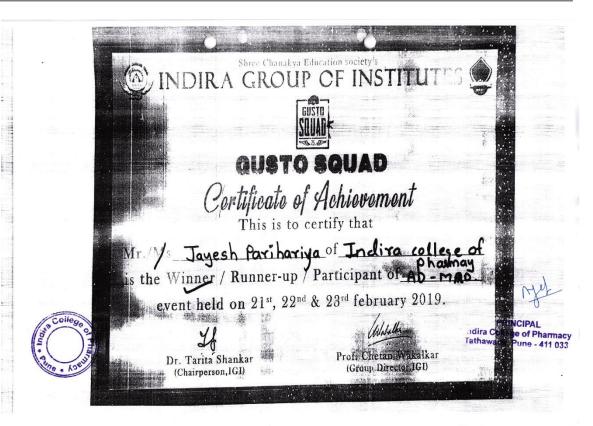

### **DVV** Clarifications

Item 5.3.1 of DVV response: Certificates of specific events mentioning certificate of achievement includes awards for particular Events are given below.

➤ Name of certificate is certificate of achievement and certificate of participation it also indicates the winner / Runner up Awards in Certificate.

Same is highlighted in specimen certificates given below.