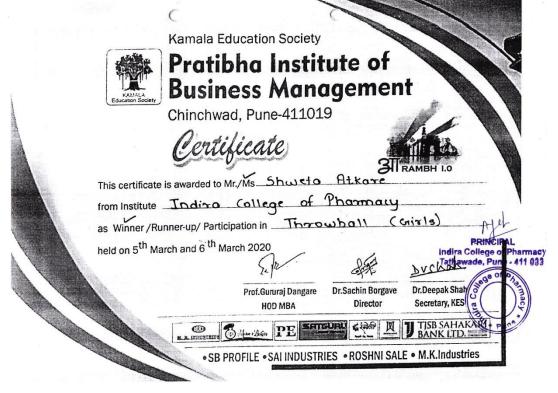

### **DVV** Clarifications

Item 5.3.1 of DVV response: Certificates of specific events mentioning certificate of achievement includes awards for particular Events are given below.

➤ Name of certificate is certificate of achievement and certificate of participation it also indicates the winner / Runner up Awards in Certificate.

Same is highlighted in specimen certificates given below.