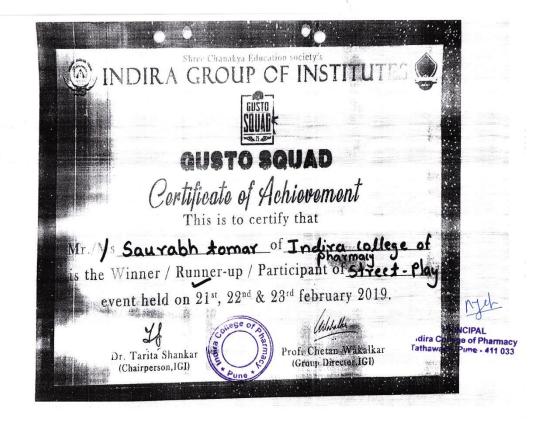

### **DVV** Clarifications

Item 5.3.1 of DVV response: Certificates of specific events mentioning certificate of achievement includes awards for particular Events are given below.

➤ Name of certificate is certificate of achievement and certificate of participation it also indicates the winner / Runner up Awards in Certificate.

Same is highlighted in specimen certificates given below.