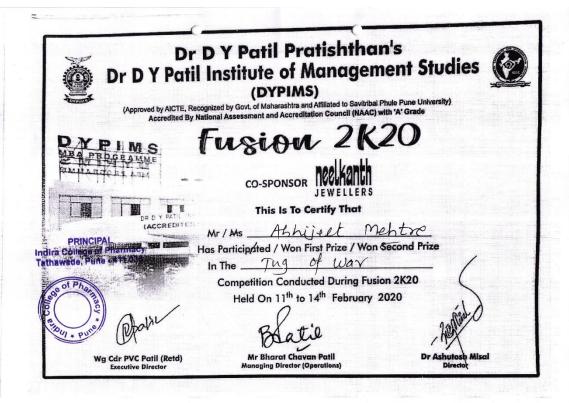

### **DVV** Clarifications

Item 5.3.1 of DVV response: Certificates of specific events mentioning certificate of achievement includes awards for particular Events are given below.

➤ Name of certificate is certificate of achievement and certificate of participation it also indicates the winner / Runner up Awards in Certificate.

Same is highlighted in specimen certificates given below.