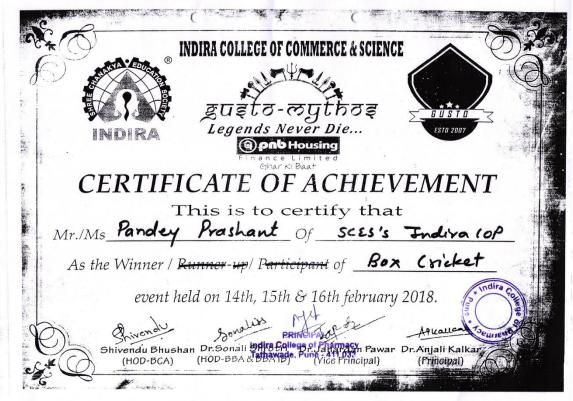

# CERTIFICATE

OF ACHIEVEMENT

This Certificate is awarded to:

Mr./Ms <u>Minal Bhagwate</u> of <u>SCES's Indira COP, Pune</u> as the Winner/<del>Runner-up/Participant</del> of <u>Labella-Fashion Show</u> event held on 12th, 13th, 14th May 2022.