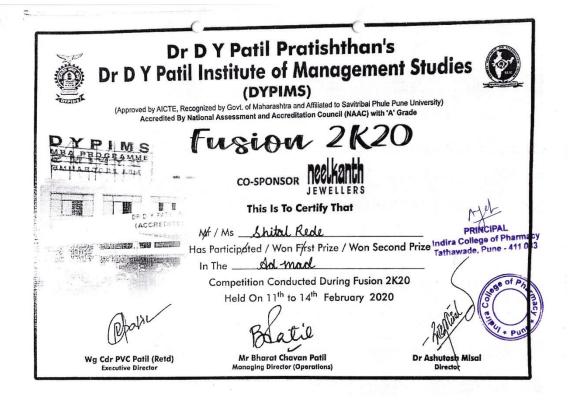

### **DVV** Clarifications

Item 5.3.1 of DVV response: Certificates of specific events mentioning certificate of achievement includes awards for particular Events are given below.

➤ Name of certificate is certificate of achievement and certificate of participation it also indicates the winner / Runner up Awards in Certificate.

Same is highlighted in specimen certificates given below.