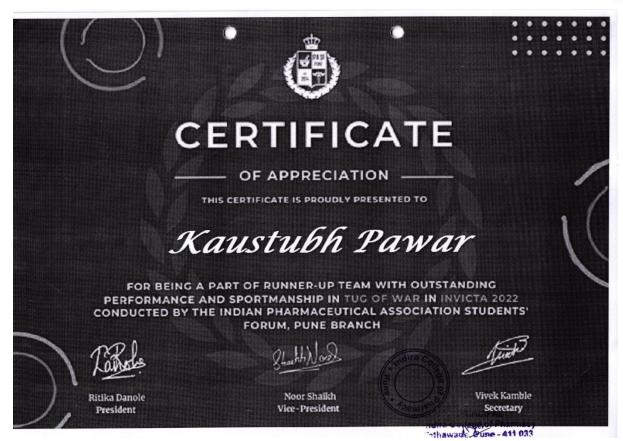

### Academic Year 2021-22

| Sr.<br>No. | Name of the award/ medal                 | Team /<br>Individual | University / State / National /<br>International | Sports / Cultural |
|------------|------------------------------------------|----------------------|--------------------------------------------------|-------------------|
| 1.         |                                          |                      | National Level: Gusto 2022 SCES's ICCS,          | Cultural: Labella |
| 1.         | Winner                                   | Team                 | Pune                                             | Fashion Show      |
| 2.         | ***************************************  | 2 0 0 0 0            | National Level: Gusto 2022 SCES's ICCS,          | Cultural:Solo     |
|            | Winner                                   | Individual           | Pune                                             | singing           |
| 3.         |                                          |                      | National Level: Gusto 2022 SCES's ICCS,          |                   |
|            | Runner Up                                | Individual           | Pune                                             | Sports: Carrom    |
| 4.         |                                          | -                    | State level: INVICTA 2022, organized by          | Sports: Tug of wa |
|            | Runner Up                                | Team                 | IPA, Pune                                        | (Boys)            |
| 5.         |                                          | 4                    | State level: INVICTA 2022, organized by          | Sports: Tug of wa |
| ٥.         | Runner Up                                | Team                 | IPA, Pune                                        | (girls)           |
| 6.         | realiser op                              | 2 00000              | State level: INVICTA 2022, organized by          | Sports: Throwbal  |
|            | Winner                                   | Team                 | IPA, Pune                                        | (Girls)           |
| 7.         | 1, 1, 1, 1, 1, 1, 1, 1, 1, 1, 1, 1, 1, 1 |                      | State level: Bharti vidhyapeeth, Poona           | Sports:Cricket    |
|            | Winner                                   | Team                 | College of Pharmacy, Pune                        | competition       |
| 8.         | ***************************************  |                      | University Level VISTA 2022, organized by        |                   |
|            |                                          |                      | Sri Balaji Society's Sai Balaji International    | Sports: Basketbal |
|            | Winner                                   | Team                 | Institute of Management Sciences, Pune.          | (Girls)           |
| 9.         | 11 111101                                |                      | University Level VISTA 2022, organized by        |                   |
| ٠.         |                                          |                      | Sri Balaji Society's Sai Balaji International    | Sports: Hundred   |
|            | Winner                                   | Individual           | Institute of Management Sciences, Pune.          | meter Sprint      |
| 10.        | 1, 111101                                |                      | University Level VISTA 2022, organized by        |                   |
| 10.        |                                          |                      | Sri Balaji Society's Sai Balaji International    | Sports: Relay     |
|            | Winner                                   | Team                 | Institute of Management Sciences, Pune.          | (Girls)           |
| 11.        | 11 111101                                |                      | University Level VISTA 2022, organized by        |                   |
| 11.        |                                          |                      | Sri Balaji Society's Sai Balaji International    | Sports: Carrom    |
|            | Winner                                   | Individual           | Institute of Management Sciences, Pune.          | Singles (Girl)    |
| 12.        | 11.11.10.1                               |                      | University Level VISTA 2022, organized by        |                   |
| 12.        |                                          |                      | Sri Balaji Society's Sai Balaji International    | Sports: Tug of wa |
|            | Runner Up                                | Team                 | Institute of Management Sciences, Pune.          | (Girls)           |
| 13.        | Ttuliner op                              |                      | University Level VISTA 2022, organized by        | 9                 |
| 15.        |                                          |                      | Sri Balaji Society's Sai Balaji International    | Sports: Cricket   |
|            | Winner                                   | Team                 | Institute of Management Sciences, Pune.          | (Girls)           |
| 14.        | Willier                                  | Tourn                | University Level VISTA 2022, organized by        |                   |
| 14.        |                                          |                      | Sri Balaji Society's Sai Balaji International    | Sports: Volleyba  |
|            | Winner                                   | Team                 | Institute of Management Sciences, Pune.          | (girls)           |
| 15.        | Willie                                   | Touri                | University Level VISTA 2022, organized by        | 100               |
| 13.        |                                          |                      | Sri Balaji Society's Sai Balaji International    | Cultural:Fashion  |
|            | Winner                                   | Team                 | Institute of Management Sciences, Pune.          | Show              |
| 16         | AA HIHICI                                | 1 Calli              | University Level VISTA 2022, organized by        |                   |
| 16.        |                                          |                      | Sri Balaji Society's Sai Balaji International    | Cultural:Fashion  |
|            | Danner II-                               | Toom                 | Institute of Management Sciences, Pune.          | Show              |
|            | Runner Up                                | Team                 | motitute of Management Belefices, I dife.        | J                 |