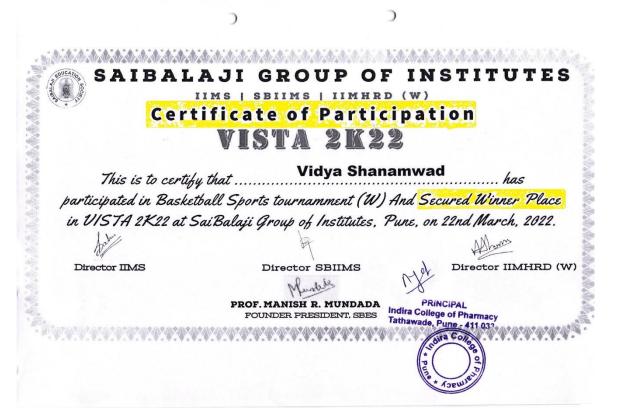

### SAIBALAJI GROUP OF

IIMS | SBIIMS | IIMHRD (W)

Certificate of Participation

VISTA 2K22

Vidya Shanamwad This is to certify that ...... participated in Basketball Sports tournamment (W) And Secured Winner Place in UISTA 2K22 at SaiBalaji Group of Institutes, Pune, on 22nd March, 2022.

Director IIMS

Director SBIIMS

Director IIMHRD (W)

FOUNDER PRESIDENT, SBES

Tathawade, Pune