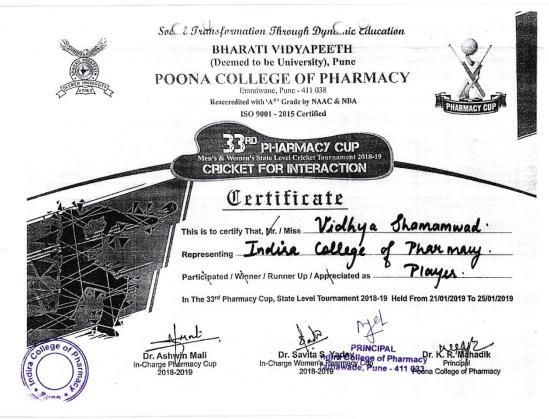

### SAIBALAJI GROUP OF

IIMS | SBIIMS | IIMHRD (W)

Certificate of Participation

VISTA 2K22

Vidya Shanamwad This is to certify that ...... participated in Basketball Sports tournamment (W) And Secured Winner Place in UISTA 2K22 at SaiBalaji Group of Institutes, Pune, on 22nd March, 2022.

Director IIMS

Director SBIIMS

Director IIMHRD (W)

FOUNDER PRESIDENT, SBES

Tathawade, Pune