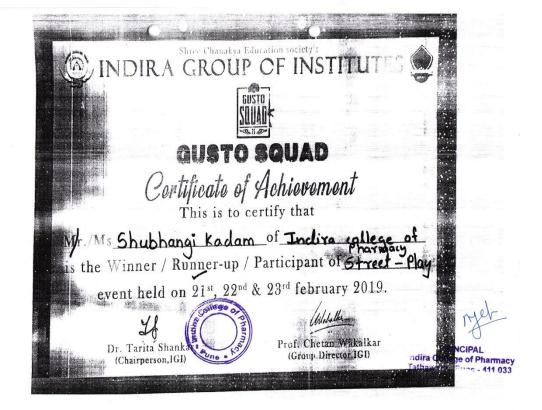

### **DVV** Clarifications

Item 5.3.1 of DVV response: Certificates of specific events mentioning certificate of achievement includes awards for particular Events are given below.

➤ Name of certificate is certificate of achievement and certificate of participation it also indicates the winner / Runner up Awards in Certificate.

Same is highlighted in specimen certificates given below.