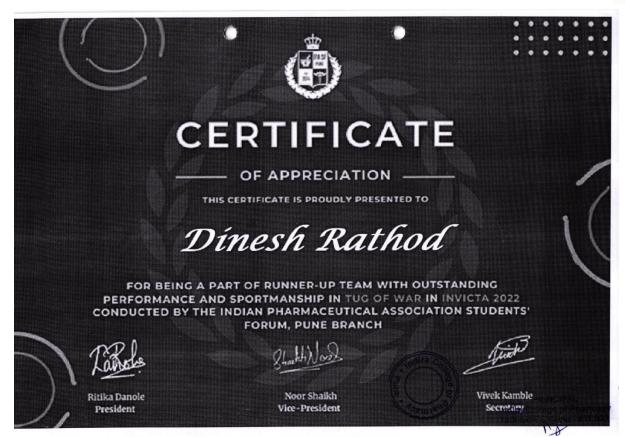

CERTIFICATE OF APPRECIATION THIS CERTIFICATE IS PROUDLY PRESENTED TO Anil Gawade FOR BEING A PART OF RUNNER-UP TEAM WITH OUTSTANDING PERFORMANCE AND SPORTMANSHIP IN TUG OF WAR IN INVICTA 2022 CONDUCTED BY THE INDIAN PHARMACEUTICAL ASSOCIATION STUDENTS' FORUM, PUNE BRANCH Noor Shaikh Vivek Kamble Ritika Danole Vice-President Secretary President M