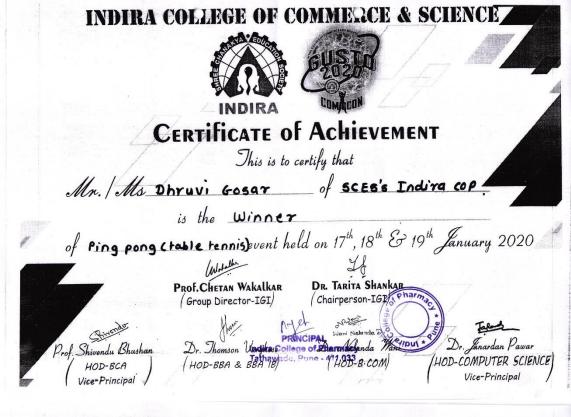

### **DVV** Clarifications

Item 5.3.1 of DVV response: Certificates of specific events mentioning certificate of achievement includes awards for particular Events are given below.

➤ Name of certificate is certificate of achievement and certificate of participation it also indicates the winner / Runner up Awards in Certificate.

Same is highlighted in specimen certificates given below.