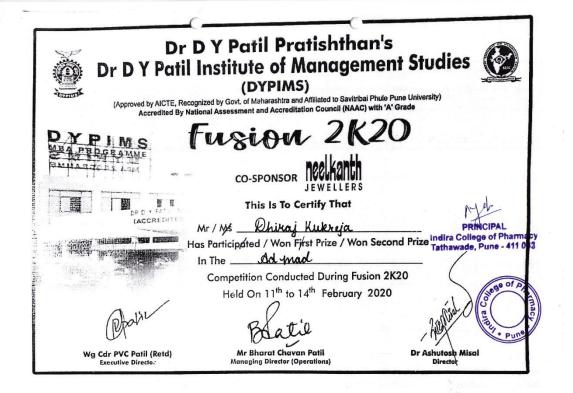

### **DVV** Clarifications

Item 5.3.1 of DVV response: Certificates of specific events mentioning certificate of achievement includes awards for particular Events are given below.

➤ Name of certificate is certificate of achievement and certificate of participation it also indicates the winner / Runner up Awards in Certificate.

Same is highlighted in specimen certificates given below.