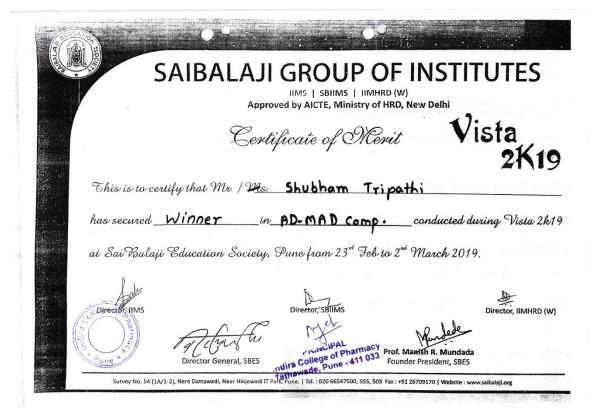

### **DVV** Clarifications

Item 5.3.1 of DVV response: Certificates of specific events mentioning certificate of achievement includes awards for particular Events are given below.

➤ Name of certificate is certificate of achievement and certificate of participation it also indicates the winner / Runner up Awards in Certificate.

Same is highlighted in specimen certificates given below.