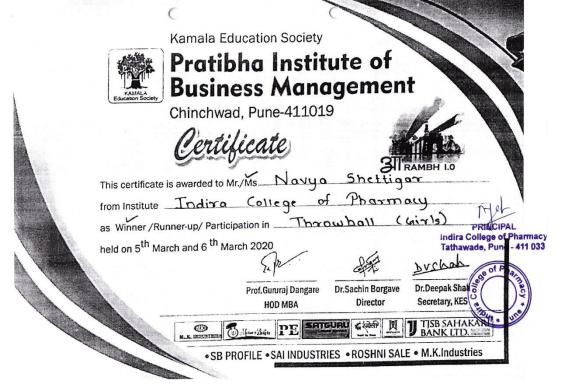

### Certificate of Participation

VISTA 2K22

Navya Shettigar This is to certify that ...... .. has participated in 100 Mtr Race Sports tournamment (W) And Secured Winer Place in UISTA 2K22 at SaiBalaji Group of Institutes, Pune, on 22nd March, 2022.

#### INSTITUTES SAIBALAJI GROUP OF

IIMS | SBIIMS | IIMHRD (W)

)

**Certificate of Participation** 

VISTA 2K22

Navya Shettigar .. has participated This is to certify that ..... in 100\*4 Relay Sports tournamment (W) And Secured Winer Place in UISTA 2K22 at SaiBalaji Group of Institutes, Pune, on 22nd March, 2022.