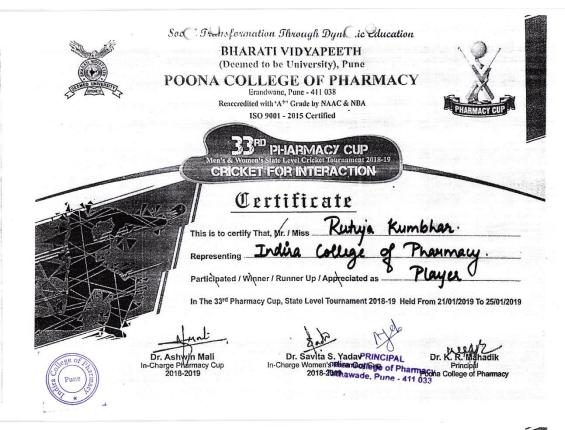

### **CERTIFICATE**

Tanvi Balaji Dube This is to certify that ....

enting \_\_\_\_\_\_ Indition\_College\_of\_Phanmay . was a part of the WINNING TEAM in the 35 Pharmacy Cup, A State Level

Cricket Tournament held from 11th April 2022.

DR. NILESH DESHMUKH

Sports & Pharmacy Cup Incharge

DR. URMILA ASWAR

Deputy In- charge Pharmacy Cup

DR. ATMARAM PAWAR

Incharge Principal.
Poona College of Pharm

PRINCIPAL Indira College of Pharmacy Tathawade, Pune - 411 03?