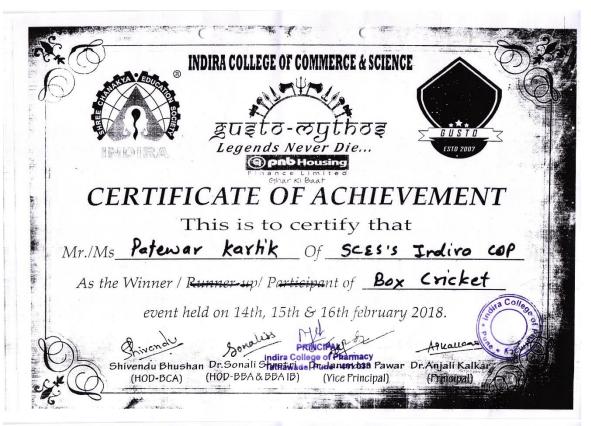

This Certificate is awarded to:

SCES's Indira COP, Pune \_ of \_\_ Prajakta Chavan Mr./Ms\_ as the Winner/Runner-up/Participant of Labella- Fashion Show event held on 12th, 13th, 14th May 2022.

PRINCIPAL SHIVENDU BHUSHAN ndira College of Phammer RAKASH PANDHARE
Tathawade, Pune - 411 033 PRINCIPAL