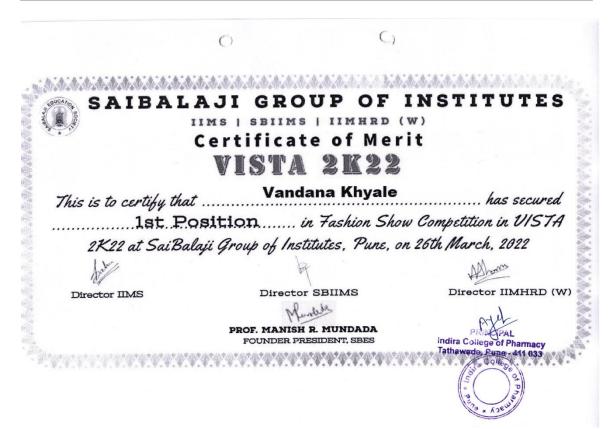

PRINCIPAL SHIVENDU BHUSHANndira College of PharmadyRAKASH PANDHARE
VICE PRINCIPAL Tathawade. Pune - 411 033 PRINCIPAL OR. JANARDAN PAWAR VICE PRINCIPAL

ACHIEVEMENT

This Certificate is awarded to:

SCES's Indira COP, Pune Vandana Khyale of. Mr./Ms\_ articipant of Labella- Fashion Show as the Winner/Runner-up/ event held on 12th, 13th, 14th May 2022.