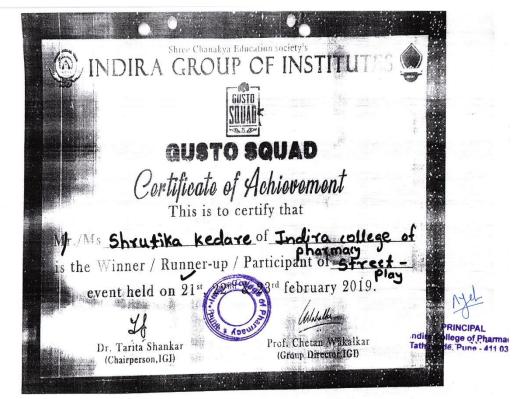

### **DVV** Clarifications

Item 5.3.1 of DVV response: Certificates of specific events mentioning certificate of achievement includes awards for particular Events are given below.

➤ Name of certificate is certificate of achievement and certificate of participation it also indicates the winner / Runner up Awards in Certificate.

Same is highlighted in specimen certificates given below.