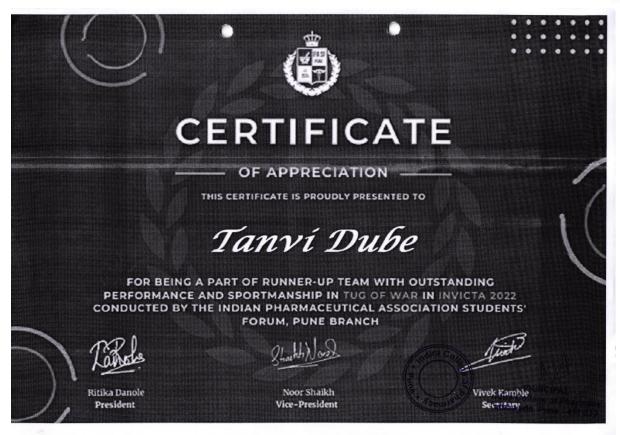

### Academic Year 2021-22

| Sr.<br>No. | Name of the award/ medal                 | Team /<br>Individual | University / State / National /<br>International | Sports / Cultural |
|------------|------------------------------------------|----------------------|--------------------------------------------------|-------------------|
| 1.         |                                          |                      | National Level: Gusto 2022 SCES's ICCS,          | Cultural: Labella |
| 1.         | Winner                                   | Team                 | Pune                                             | Fashion Show      |
| 2.         | ***************************************  | 2 0 0 0 0            | National Level: Gusto 2022 SCES's ICCS,          | Cultural:Solo     |
|            | Winner                                   | Individual           | Pune                                             | singing           |
| 3.         |                                          |                      | National Level: Gusto 2022 SCES's ICCS,          |                   |
|            | Runner Up                                | Individual           | Pune                                             | Sports: Carrom    |
| 4.         |                                          | -                    | State level: INVICTA 2022, organized by          | Sports: Tug of wa |
|            | Runner Up                                | Team                 | IPA, Pune                                        | (Boys)            |
| 5.         |                                          | 4                    | State level: INVICTA 2022, organized by          | Sports: Tug of wa |
| ٥.         | Runner Up                                | Team                 | IPA, Pune                                        | (girls)           |
| 6.         | realiser op                              | 2 00000              | State level: INVICTA 2022, organized by          | Sports: Throwbal  |
|            | Winner                                   | Team                 | IPA, Pune                                        | (Girls)           |
| 7.         | 1, 1, 1, 1, 1, 1, 1, 1, 1, 1, 1, 1, 1, 1 |                      | State level: Bharti vidhyapeeth, Poona           | Sports:Cricket    |
|            | Winner                                   | Team                 | College of Pharmacy, Pune                        | competition       |
| 8.         | ***************************************  |                      | University Level VISTA 2022, organized by        |                   |
|            |                                          |                      | Sri Balaji Society's Sai Balaji International    | Sports: Basketbal |
|            | Winner                                   | Team                 | Institute of Management Sciences, Pune.          | (Girls)           |
| 9.         | 11 111101                                |                      | University Level VISTA 2022, organized by        |                   |
| ٠.         |                                          |                      | Sri Balaji Society's Sai Balaji International    | Sports: Hundred   |
|            | Winner                                   | Individual           | Institute of Management Sciences, Pune.          | meter Sprint      |
| 10.        | 1, 111101                                |                      | University Level VISTA 2022, organized by        |                   |
| 10.        |                                          |                      | Sri Balaji Society's Sai Balaji International    | Sports: Relay     |
|            | Winner                                   | Team                 | Institute of Management Sciences, Pune.          | (Girls)           |
| 11.        | 11 111101                                |                      | University Level VISTA 2022, organized by        |                   |
| 11.        |                                          |                      | Sri Balaji Society's Sai Balaji International    | Sports: Carrom    |
|            | Winner                                   | Individual           | Institute of Management Sciences, Pune.          | Singles (Girl)    |
| 12.        | 11.11.10.1                               |                      | University Level VISTA 2022, organized by        |                   |
| 12.        |                                          |                      | Sri Balaji Society's Sai Balaji International    | Sports: Tug of wa |
|            | Runner Up                                | Team                 | Institute of Management Sciences, Pune.          | (Girls)           |
| 13.        | Ttuliner op                              |                      | University Level VISTA 2022, organized by        | 9                 |
| 15.        |                                          |                      | Sri Balaji Society's Sai Balaji International    | Sports: Cricket   |
|            | Winner                                   | Team                 | Institute of Management Sciences, Pune.          | (Girls)           |
| 14.        | Willier                                  | Tourn                | University Level VISTA 2022, organized by        |                   |
| 14.        |                                          |                      | Sri Balaji Society's Sai Balaji International    | Sports: Volleyba  |
|            | Winner                                   | Team                 | Institute of Management Sciences, Pune.          | (girls)           |
| 15.        | Willie                                   | Touri                | University Level VISTA 2022, organized by        | 100               |
| 13.        |                                          |                      | Sri Balaji Society's Sai Balaji International    | Cultural:Fashion  |
|            | Winner                                   | Team                 | Institute of Management Sciences, Pune.          | Show              |
| 16         | AA HIHICI                                | 1 Calli              | University Level VISTA 2022, organized by        |                   |
| 16.        |                                          |                      | Sri Balaji Society's Sai Balaji International    | Cultural:Fashion  |
|            | Danner II-                               | Toom                 | Institute of Management Sciences, Pune.          | Show              |
|            | Runner Up                                | Team                 | motitute of Management Belefices, I dife.        | J                 |