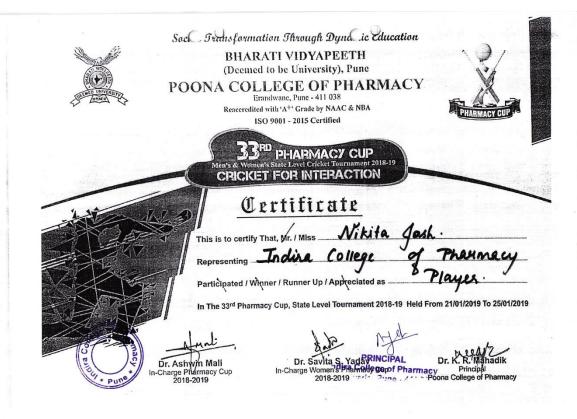

### **CERTIFICATE**

Tanvi Balaji Dube This is to certify that ....

enting \_\_\_\_\_\_ Indition\_College\_of\_Phanmay . was a part of the WINNING TEAM in the 35 Pharmacy Cup, A State Level

Cricket Tournament held from 11th April 2022.

DR. NILESH DESHMUKH

Sports & Pharmacy Cup Incharge

DR. URMILA ASWAR

Deputy In- charge Pharmacy Cup

DR. ATMARAM PAWAR

Incharge Principal.
Poona College of Pharm

PRINCIPAL Indira College of Pharmacy Tathawade, Pune - 411 03?