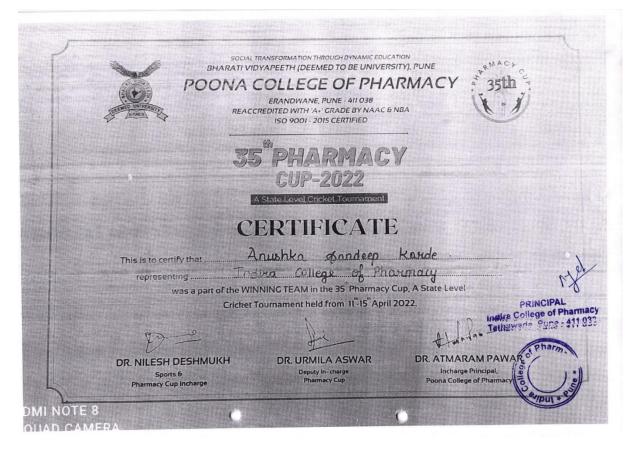

### **CERTIFICATE**

Tanvi Balaji Dube This is to certify that ....

enting \_\_\_\_\_\_ Indition\_College\_of\_Phanmay . was a part of the WINNING TEAM in the 35 Pharmacy Cup, A State Level

Cricket Tournament held from 11th April 2022.

DR. NILESH DESHMUKH

Sports & Pharmacy Cup Incharge

DR. URMILA ASWAR

Deputy In- charge Pharmacy Cup

DR. ATMARAM PAWAR

Incharge Principal.
Poona College of Pharm

PRINCIPAL Indira College of Pharmacy Tathawade, Pune - 411 03?