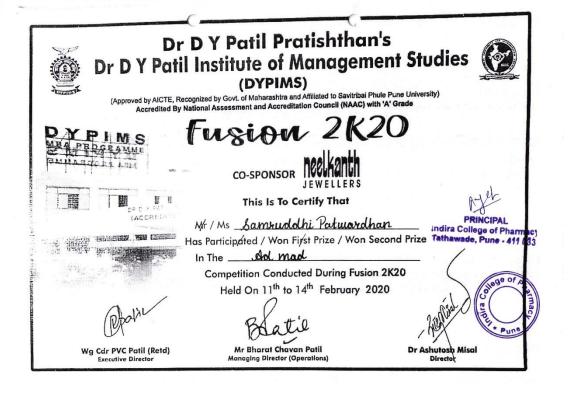

### **DVV** Clarifications

Item 5.3.1 of DVV response: Certificates of specific events mentioning certificate of achievement includes awards for particular Events are given below.

➤ Name of certificate is certificate of achievement and certificate of participation it also indicates the winner / Runner up Awards in Certificate.

Same is highlighted in specimen certificates given below.