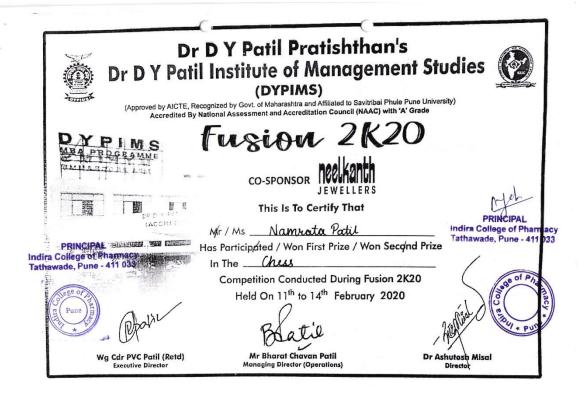

### **DVV** Clarifications

Item 5.3.1 of DVV response: Certificates of specific events mentioning certificate of achievement includes awards for particular Events are given below.

➤ Name of certificate is certificate of achievement and certificate of participation it also indicates the winner / Runner up Awards in Certificate.

Same is highlighted in specimen certificates given below.