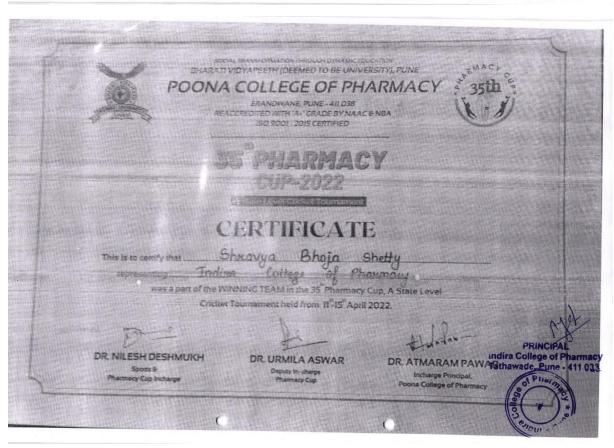

### **CERTIFICATE**

Tanvi Balaji Dube This is to certify that ....

enting \_\_\_\_\_\_ Indition\_College\_of\_Phanmay . was a part of the WINNING TEAM in the 35 Pharmacy Cup, A State Level

Cricket Tournament held from 11th April 2022.

DR. NILESH DESHMUKH

Sports & Pharmacy Cup Incharge

DR. URMILA ASWAR

Deputy In- charge Pharmacy Cup

DR. ATMARAM PAWAR

Incharge Principal.
Poona College of Pharm

PRINCIPAL Indira College of Pharmacy Tathawade, Pune - 411 03?