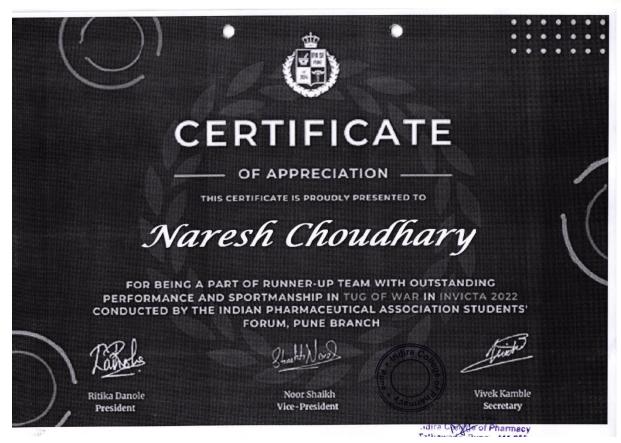

### Academic Year 2021-22

| Sr.<br>No. | Name of the award/ medal                 | Team /<br>Individual | University / State / National /<br>International | Sports / Cultural |
|------------|------------------------------------------|----------------------|--------------------------------------------------|-------------------|
| 1.         |                                          |                      | National Level: Gusto 2022 SCES's ICCS,          | Cultural: Labella |
| 1.         | Winner                                   | Team                 | Pune                                             | Fashion Show      |
| 2.         | ***************************************  | 2 0 0 0 0            | National Level: Gusto 2022 SCES's ICCS,          | Cultural:Solo     |
|            | Winner                                   | Individual           | Pune                                             | singing           |
| 3.         |                                          |                      | National Level: Gusto 2022 SCES's ICCS,          |                   |
|            | Runner Up                                | Individual           | Pune                                             | Sports: Carrom    |
| 4.         |                                          | -                    | State level: INVICTA 2022, organized by          | Sports: Tug of wa |
|            | Runner Up                                | Team                 | IPA, Pune                                        | (Boys)            |
| 5.         |                                          | 4                    | State level: INVICTA 2022, organized by          | Sports: Tug of wa |
| ٥.         | Runner Up                                | Team                 | IPA, Pune                                        | (girls)           |
| 6.         | realiser op                              | 2 00000              | State level: INVICTA 2022, organized by          | Sports: Throwbal  |
|            | Winner                                   | Team                 | IPA, Pune                                        | (Girls)           |
| 7.         | 1, 1, 1, 1, 1, 1, 1, 1, 1, 1, 1, 1, 1, 1 |                      | State level: Bharti vidhyapeeth, Poona           | Sports:Cricket    |
|            | Winner                                   | Team                 | College of Pharmacy, Pune                        | competition       |
| 8.         | ***************************************  |                      | University Level VISTA 2022, organized by        |                   |
|            |                                          |                      | Sri Balaji Society's Sai Balaji International    | Sports: Basketbal |
|            | Winner                                   | Team                 | Institute of Management Sciences, Pune.          | (Girls)           |
| 9.         | 11 111101                                |                      | University Level VISTA 2022, organized by        |                   |
| ٠.         |                                          |                      | Sri Balaji Society's Sai Balaji International    | Sports: Hundred   |
|            | Winner                                   | Individual           | Institute of Management Sciences, Pune.          | meter Sprint      |
| 10.        | 1, 111101                                |                      | University Level VISTA 2022, organized by        |                   |
| 10.        |                                          |                      | Sri Balaji Society's Sai Balaji International    | Sports: Relay     |
|            | Winner                                   | Team                 | Institute of Management Sciences, Pune.          | (Girls)           |
| 11.        | 11 111101                                |                      | University Level VISTA 2022, organized by        |                   |
| 11.        |                                          |                      | Sri Balaji Society's Sai Balaji International    | Sports: Carrom    |
|            | Winner                                   | Individual           | Institute of Management Sciences, Pune.          | Singles (Girl)    |
| 12.        | 11.11.10.1                               |                      | University Level VISTA 2022, organized by        |                   |
| 12.        |                                          |                      | Sri Balaji Society's Sai Balaji International    | Sports: Tug of wa |
|            | Runner Up                                | Team                 | Institute of Management Sciences, Pune.          | (Girls)           |
| 13.        | Ttuliner op                              |                      | University Level VISTA 2022, organized by        | 9                 |
| 15.        |                                          |                      | Sri Balaji Society's Sai Balaji International    | Sports: Cricket   |
|            | Winner                                   | Team                 | Institute of Management Sciences, Pune.          | (Girls)           |
| 14.        | Willier                                  | Tourn                | University Level VISTA 2022, organized by        |                   |
| 14.        |                                          |                      | Sri Balaji Society's Sai Balaji International    | Sports: Volleyba  |
|            | Winner                                   | Team                 | Institute of Management Sciences, Pune.          | (girls)           |
| 15.        | Willie                                   | Touri                | University Level VISTA 2022, organized by        | 100               |
| 13.        |                                          |                      | Sri Balaji Society's Sai Balaji International    | Cultural:Fashion  |
|            | Winner                                   | Team                 | Institute of Management Sciences, Pune.          | Show              |
| 16         | AA HIHICI                                | 1 Calli              | University Level VISTA 2022, organized by        |                   |
| 16.        |                                          |                      | Sri Balaji Society's Sai Balaji International    | Cultural:Fashion  |
|            | Danner II-                               | Toom                 | Institute of Management Sciences, Pune.          | Show              |
|            | Runner Up                                | Team                 | motitute of Management Belefices, I dife.        | J                 |