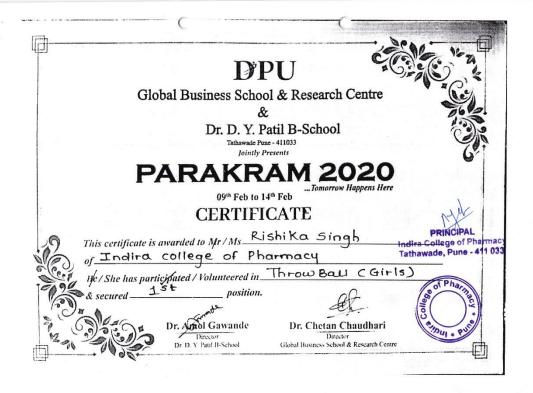

411 038 Reaccredited with 'A\*' Grade by NAAC & NBA ISO 9001 - 2015 Certified



# 34<sup>TH</sup> PHARMACY CUP State Level Cricket Tournament 2019-20

# Certificate

| This is to certify that, Mr. / Miss / Dr | Harshada  | Jagdale |  |
|------------------------------------------|-----------|---------|--|
|                                          |           | V       |  |
| Indina callege                           | AL Phayma |         |  |

Representing Indira college of Pharmacy

Perticipated / Winner / Runner Up / Appreciated as Player Principal Indira College of Pharmacy

in the 34<sup>th</sup> Pharmacy Cup, State Level Cricket Tournament 2019-20 held from 17<sup>th</sup> - 21<sup>st</sup> February 20**7\text{athawade, Pune** 

Dr. S. S. Pathare

Dr. V. V. Dhapte

Dr. K. R. Mahadik























































































































































































## Awards/medals for outstanding performance in sports /cultural activities in Academic Year 2018-19





Shree Chanakya Education Society's

## Indira College of Pharmacy, Pune

"Redefining Pharmacy Education"

NAAC: B++

Approved by PCI, AICTE, New Delhi, Affiliated to SPPU & MSBTE, Recognized by Govt. of Maharashtra

Number of awards/medals for outstanding performance in sports/cultural activities at University/state/national / international level

## Academic Year 2018-19

| Sr. No. | Name of the award/ medal | Team /<br>Individual | University / State / National /<br>International