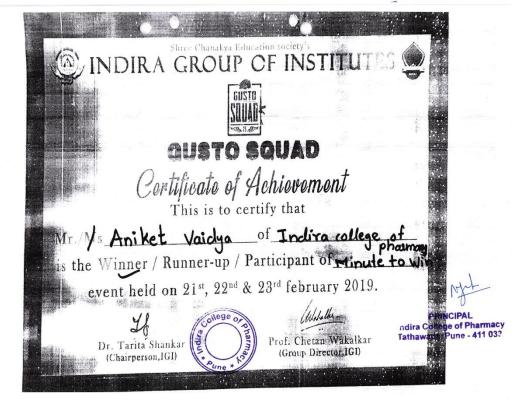

VICE PRINCIPAL

Indira College of Pharmacy
Tathawan Supplementary
Tathawan Supplementary

DR.JANARDAN PAWAR VICE PRINCIPAL

ACHIEVEMENT

This Certificate is awarded to:

of SCES's Indira COP, Pune Aniket Vaidya Mr./Ms\_

as the Winner/ Runner-up/ Participant of \_ event held on 12th, 13th, 14th May 2022.

SHIVENDU BHUSHAN

VICE PRINCIPAL

PRINCIPAL Indira College of Pharmacy ASH PANDHARE Tathawade, Pune - 411 033 PRINCIPAL

DR.JANARDAN PAWAR VICE PRINCIPAL