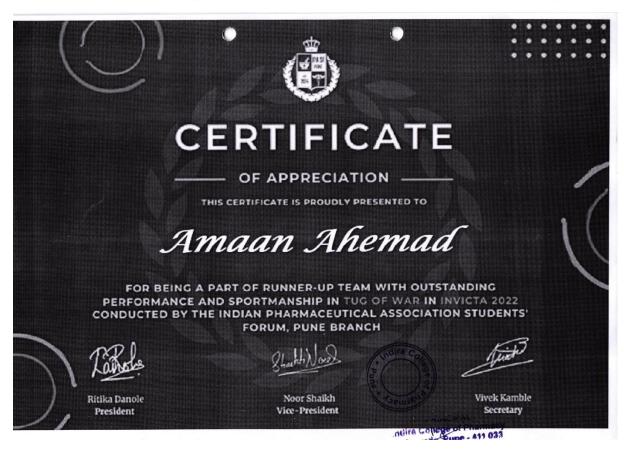

### Academic Year 2021-22

| Sr.<br>No. | Name of the award/ medal                 | Team /<br>Individual | University / State / National /<br>International | Sports / Cultural |
|------------|------------------------------------------|----------------------|--------------------------------------------------|-------------------|
| 1.         |                                          |                      | National Level: Gusto 2022 SCES's ICCS,          | Cultural: Labella |
| 1.         | Winner                                   | Team                 | Pune                                             | Fashion Show      |
| 2.         | ***************************************  | 2 0 0 0 0            | National Level: Gusto 2022 SCES's ICCS,          | Cultural:Solo     |
|            | Winner                                   | Individual           | Pune                                             | singing           |
| 3.         |                                          |                      | National Level: Gusto 2022 SCES's ICCS,          |                   |
|            | Runner Up                                | Individual           | Pune                                             | Sports: Carrom    |
| 4.         |                                          | -                    | State level: INVICTA 2022, organized by          | Sports: Tug of wa |
|            | Runner Up                                | Team                 | IPA, Pune                                        | (Boys)            |
| 5.         |                                          | 4                    | State level: INVICTA 2022, organized by          | Sports: Tug of wa |
| ٥.         | Runner Up                                | Team                 | IPA, Pune                                        | (girls)           |
| 6.         | realiser op                              | 2 00000              | State level: INVICTA 2022, organized by          | Sports: Throwbal  |
|            | Winner                                   | Team                 | IPA, Pune                                        | (Girls)           |
| 7.         | 1, 1, 1, 1, 1, 1, 1, 1, 1, 1, 1, 1, 1, 1 |                      | State level: Bharti vidhyapeeth, Poona           | Sports:Cricket    |
|            | Winner                                   | Team                 | College of Pharmacy, Pune                        | competition       |
| 8.         | ***************************************  |                      | University Level VISTA 2022, organized by        |                   |
|            |                                          |                      | Sri Balaji Society's Sai Balaji International    | Sports: Basketbal |
|            | Winner                                   | Team                 | Institute of Management Sciences, Pune.          | (Girls)           |
| 9.         | 11 111101                                |                      | University Level VISTA 2022, organized by        |                   |
| ٠.         |                                          |                      | Sri Balaji Society's Sai Balaji International    | Sports: Hundred   |
|            | Winner                                   | Individual           | Institute of Management Sciences, Pune.          | meter Sprint      |
| 10.        | 1, 111101                                |                      | University Level VISTA 2022, organized by        |                   |
| 10.        |                                          |                      | Sri Balaji Society's Sai Balaji International    | Sports: Relay     |
|            | Winner                                   | Team                 | Institute of Management Sciences, Pune.          | (Girls)           |
| 11.        | 11 111101                                |                      | University Level VISTA 2022, organized by        |                   |
| 11.        |                                          |                      | Sri Balaji Society's Sai Balaji International    | Sports: Carrom    |
|            | Winner                                   | Individual           | Institute of Management Sciences, Pune.          | Singles (Girl)    |
| 12.        | 11.11.10.1                               |                      | University Level VISTA 2022, organized by        |                   |
| 12.        |                                          |                      | Sri Balaji Society's Sai Balaji International    | Sports: Tug of wa |
|            | Runner Up                                | Team                 | Institute of Management Sciences, Pune.          | (Girls)           |
| 13.        | Ttuliner op                              |                      | University Level VISTA 2022, organized by        | 9                 |
| 15.        |                                          |                      | Sri Balaji Society's Sai Balaji International    | Sports: Cricket   |
|            | Winner                                   | Team                 | Institute of Management Sciences, Pune.          | (Girls)           |
| 14.        | Willier                                  | Tourn                | University Level VISTA 2022, organized by        |                   |
| 14.        |                                          |                      | Sri Balaji Society's Sai Balaji International    | Sports: Volleyba  |
|            | Winner                                   | Team                 | Institute of Management Sciences, Pune.          | (girls)           |
| 15.        | Willie                                   | Touri                | University Level VISTA 2022, organized by        | 100               |
| 13.        |                                          |                      | Sri Balaji Society's Sai Balaji International    | Cultural:Fashion  |
|            | Winner                                   | Team                 | Institute of Management Sciences, Pune.          | Show              |
| 16         | AA HIHICI                                | 1 Calli              | University Level VISTA 2022, organized by        |                   |
| 16.        |                                          |                      | Sri Balaji Society's Sai Balaji International    | Cultural:Fashion  |
|            | Danner II-                               | Toom                 | Institute of Management Sciences, Pune.          | Show              |
|            | Runner Up                                | Team                 | motitute of Management Belefices, I dife.        | J                 |