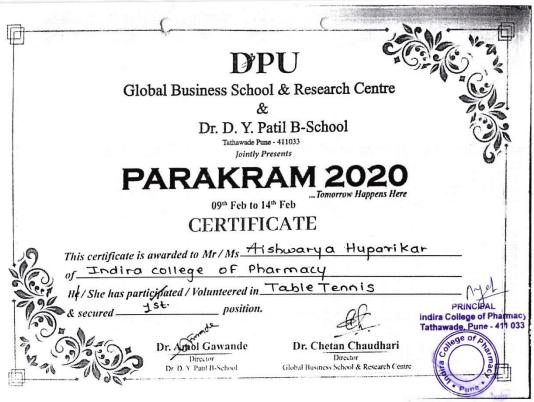

### **DVV** Clarifications

Item 5.3.1 of DVV response: Certificates of specific events mentioning certificate of achievement includes awards for particular Events are given below.

➤ Name of certificate is certificate of achievement and certificate of participation it also indicates the winner / Runner up Awards in Certificate.

Same is highlighted in specimen certificates given below.