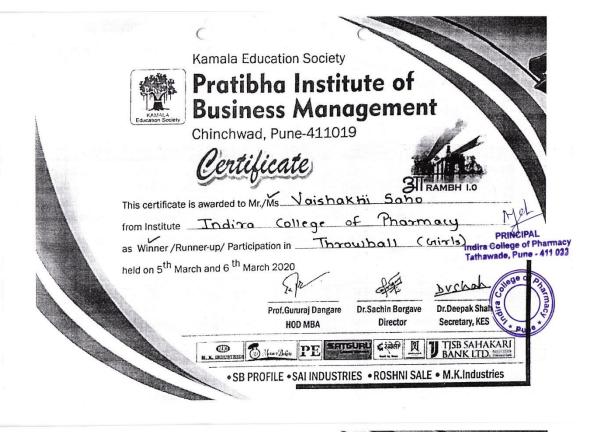

### **DVV** Clarifications

Item 5.3.1 of DVV response: Certificates of specific events mentioning certificate of achievement includes awards for particular Events are given below.

➤ Name of certificate is certificate of achievement and certificate of participation it also indicates the winner / Runner up Awards in Certificate.

Same is highlighted in specimen certificates given below.