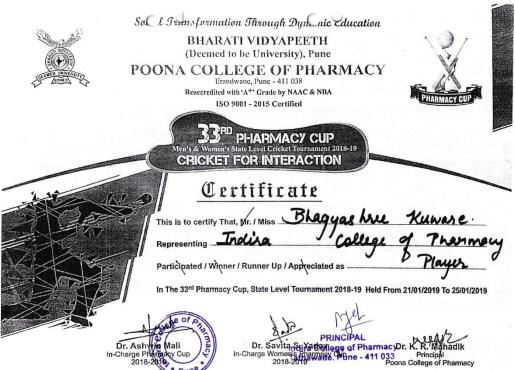

### SAIBALAJI GROUP OF

IIMS | SBIIMS | IIMHRD (W)

**Certificate of Participation** 

VISTA 2K22

**Bhagyashree Kuware** This is to certify that ... participated in Basketball Sports tournamment (W) And Secured Winner Place in UISTA 2K22 at SaiBalaji Group of Institutes, Pune, on 22nd March, 2022.

Director IIMS

Director SBIIMS

Director IIMHRD (W)

Indira College of Pharmacy
PROF. MANISH R. MUNDAD Sathawade, Pune - 411 033

FOUNDER PRESIDENT, SBES