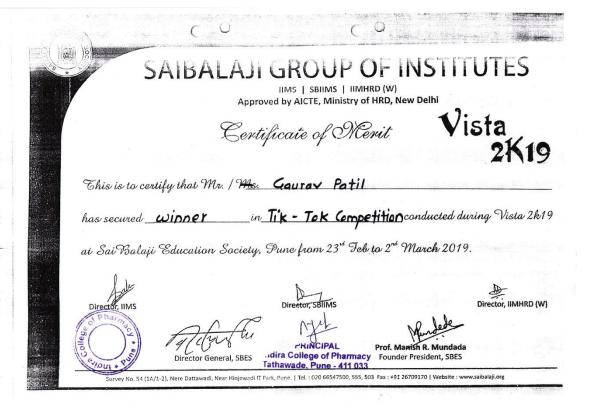

IIMS | SBIIMS | IIMHRD (W)

**Certificate of Participation** 

VISTA 2K22

Navya Shettigar has This is to certify that ...... participated in Basketball Sports tournamment (W) And Secured Winner Place in UISTA 2K22 at SaiBalaji Group of Institutes, Pune, on 22nd March, 2022.