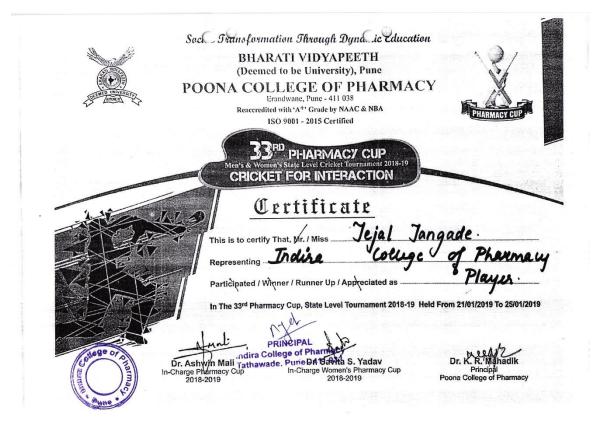

### **CERTIFICATE**

Tanvi Balaji Dube This is to certify that ....

enting \_\_\_\_\_\_ Indition\_College\_of\_Phanmay . was a part of the WINNING TEAM in the 35 Pharmacy Cup, A State Level

Cricket Tournament held from 11th April 2022.

DR. NILESH DESHMUKH

Sports & Pharmacy Cup Incharge

DR. URMILA ASWAR

Deputy In- charge Pharmacy Cup

DR. ATMARAM PAWAR

Incharge Principal.
Poona College of Pharm

PRINCIPAL Indira College of Pharmacy Tathawade, Pune - 411 03?