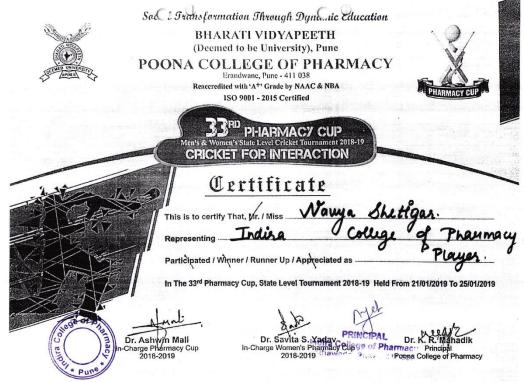

### Certificate of Participation

VISTA 2K22

Navya Shettigar This is to certify that ...... .. has participated in 100 Mtr Race Sports tournamment (W) And Secured Winer Place in UISTA 2K22 at SaiBalaji Group of Institutes, Pune, on 22nd March, 2022.

Director IIMS

Director SBIIMS

Director IIMHRD (W)

PRINCIPAL PROF. MANISH R. MUNDADA Indira College of Pharmacy
FOUNDER PRESIDENT, SBES
Tathawade, Pune - 411 033