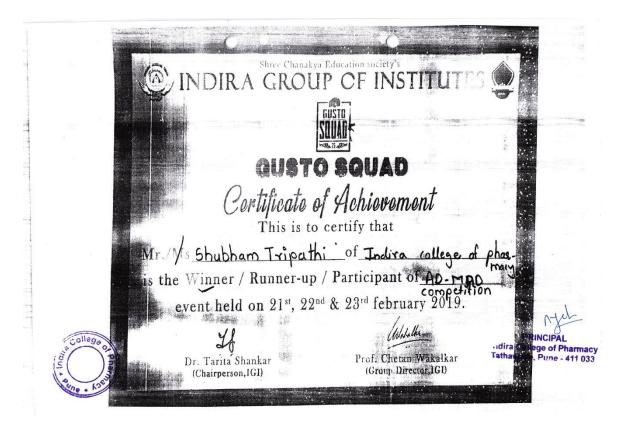

### **DVV** Clarifications

Item 5.3.1 of DVV response: Certificates of specific events mentioning certificate of achievement includes awards for particular Events are given below.

➤ Name of certificate is certificate of achievement and certificate of participation it also indicates the winner / Runner up Awards in Certificate.

Same is highlighted in specimen certificates given below.