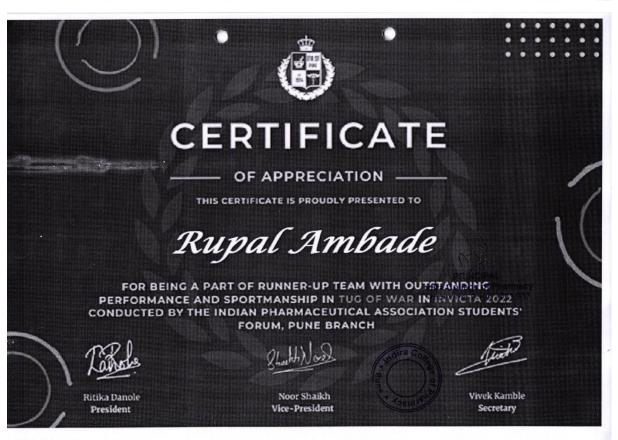

CERTIFICATE OF APPRECIATION THIS CERTIFICATE IS PROUDLY PRESENTED TO Anil Gawade FOR BEING A PART OF RUNNER-UP TEAM WITH OUTSTANDING PERFORMANCE AND SPORTMANSHIP IN TUG OF WAR IN INVICTA 2022 CONDUCTED BY THE INDIAN PHARMACEUTICAL ASSOCIATION STUDENTS' FORUM, PUNE BRANCH Noor Shaikh Vivek Kamble Ritika Danole Vice-President Secretary President M