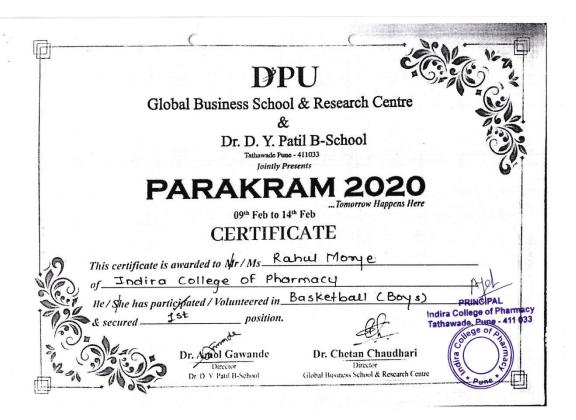

### Academic Year 2021-22

| Sr.<br>No. | Name of the award/ medal                 | Team /<br>Individual | University / State / National /<br>International | Sports / Cultural |
|------------|------------------------------------------|----------------------|--------------------------------------------------|-------------------|
| 1.         |                                          |                      | National Level: Gusto 2022 SCES's ICCS,          | Cultural: Labella |
| 1.         | Winner                                   | Team                 | Pune                                             | Fashion Show      |
| 2.         | ***************************************  | 2 0 0 0 0            | National Level: Gusto 2022 SCES's ICCS,          | Cultural:Solo     |
|            | Winner                                   | Individual           | Pune                                             | singing           |
| 3.         |                                          |                      | National Level: Gusto 2022 SCES's ICCS,          |                   |
|            | Runner Up                                | Individual           | Pune                                             | Sports: Carrom    |
| 4.         |                                          | -                    | State level: INVICTA 2022, organized by          | Sports: Tug of wa |
|            | Runner Up                                | Team                 | IPA, Pune                                        | (Boys)            |
| 5.         |                                          | 4                    | State level: INVICTA 2022, organized by          | Sports: Tug of wa |
| ٥.         | Runner Up                                | Team                 | IPA, Pune                                        | (girls)           |
| 6.         | realiser op                              | 2 00000              | State level: INVICTA 2022, organized by          | Sports: Throwbal  |
|            | Winner                                   | Team                 | IPA, Pune                                        | (Girls)           |
| 7.         | 1, 1, 1, 1, 1, 1, 1, 1, 1, 1, 1, 1, 1, 1 |                      | State level: Bharti vidhyapeeth, Poona           | Sports:Cricket    |
|            | Winner                                   | Team                 | College of Pharmacy, Pune                        | competition       |
| 8.         | ***************************************  |                      | University Level VISTA 2022, organized by        |                   |
|            |                                          |                      | Sri Balaji Society's Sai Balaji International    | Sports: Basketbal |
|            | Winner                                   | Team                 | Institute of Management Sciences, Pune.          | (Girls)           |
| 9.         | 11 111101                                |                      | University Level VISTA 2022, organized by        |                   |
| ٠.         |                                          |                      | Sri Balaji Society's Sai Balaji International    | Sports: Hundred   |
|            | Winner                                   | Individual           | Institute of Management Sciences, Pune.          | meter Sprint      |
| 10.        | 1, 111101                                |                      | University Level VISTA 2022, organized by        |                   |
| 10.        |                                          |                      | Sri Balaji Society's Sai Balaji International    | Sports: Relay     |
|            | Winner                                   | Team                 | Institute of Management Sciences, Pune.          | (Girls)           |
| 11.        | 11 111101                                |                      | University Level VISTA 2022, organized by        |                   |
| 11.        |                                          |                      | Sri Balaji Society's Sai Balaji International    | Sports: Carrom    |
|            | Winner                                   | Individual           | Institute of Management Sciences, Pune.          | Singles (Girl)    |
| 12.        | 11.11.10.1                               |                      | University Level VISTA 2022, organized by        |                   |
| 12.        |                                          |                      | Sri Balaji Society's Sai Balaji International    | Sports: Tug of wa |
|            | Runner Up                                | Team                 | Institute of Management Sciences, Pune.          | (Girls)           |
| 13.        | Ttuliner op                              |                      | University Level VISTA 2022, organized by        | 9                 |
| 15.        |                                          |                      | Sri Balaji Society's Sai Balaji International    | Sports: Cricket   |
|            | Winner                                   | Team                 | Institute of Management Sciences, Pune.          | (Girls)           |
| 14.        | Willier                                  | Tourn                | University Level VISTA 2022, organized by        |                   |
| 14.        |                                          |                      | Sri Balaji Society's Sai Balaji International    | Sports: Volleyba  |
|            | Winner                                   | Team                 | Institute of Management Sciences, Pune.          | (girls)           |
| 15.        | Willie                                   | Touri                | University Level VISTA 2022, organized by        | 100               |
| 13.        |                                          |                      | Sri Balaji Society's Sai Balaji International    | Cultural:Fashion  |
|            | Winner                                   | Team                 | Institute of Management Sciences, Pune.          | Show              |
| 16         | AA HIHICI                                | 1 Calli              | University Level VISTA 2022, organized by        |                   |
| 16.        |                                          |                      | Sri Balaji Society's Sai Balaji International    | Cultural:Fashion  |
|            | Danner II-                               | Toom                 | Institute of Management Sciences, Pune.          | Show              |
|            | Runner Up                                | Team                 | motitute of Management Belefices, I dife.        | J                 |