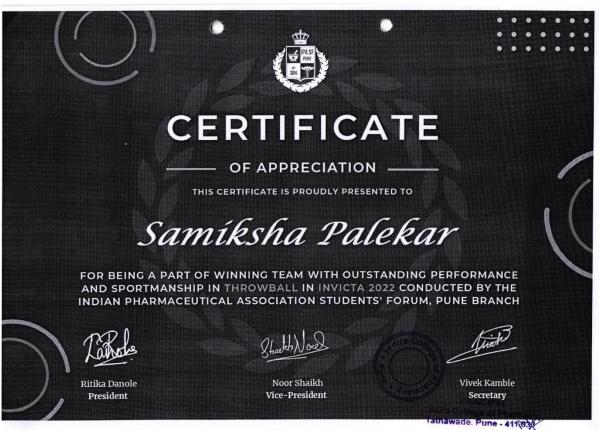

### Academic Year 2021-22

| Sr.<br>No. | Name of the award/ medal                 | Team /<br>Individual | University / State / National /<br>International | Sports / Cultural |
|------------|------------------------------------------|----------------------|--------------------------------------------------|-------------------|
| 1.         |                                          |                      | National Level: Gusto 2022 SCES's ICCS,          | Cultural: Labella |
| 1.         | Winner                                   | Team                 | Pune                                             | Fashion Show      |
| 2.         | ***************************************  | 2 0 0 0 0            | National Level: Gusto 2022 SCES's ICCS,          | Cultural:Solo     |
|            | Winner                                   | Individual           | Pune                                             | singing           |
| 3.         |                                          |                      | National Level: Gusto 2022 SCES's ICCS,          |                   |
|            | Runner Up                                | Individual           | Pune                                             | Sports: Carrom    |
| 4.         |                                          | -                    | State level: INVICTA 2022, organized by          | Sports: Tug of wa |
|            | Runner Up                                | Team                 | IPA, Pune                                        | (Boys)            |
| 5.         |                                          | 4                    | State level: INVICTA 2022, organized by          | Sports: Tug of wa |
| ٥.         | Runner Up                                | Team                 | IPA, Pune                                        | (girls)           |
| 6.         | realiser op                              | 2 00000              | State level: INVICTA 2022, organized by          | Sports: Throwbal  |
|            | Winner                                   | Team                 | IPA, Pune                                        | (Girls)           |
| 7.         | 1, 1, 1, 1, 1, 1, 1, 1, 1, 1, 1, 1, 1, 1 |                      | State level: Bharti vidhyapeeth, Poona           | Sports:Cricket    |
|            | Winner                                   | Team                 | College of Pharmacy, Pune                        | competition       |
| 8.         | ***************************************  |                      | University Level VISTA 2022, organized by        |                   |
|            |                                          |                      | Sri Balaji Society's Sai Balaji International    | Sports: Basketbal |
|            | Winner                                   | Team                 | Institute of Management Sciences, Pune.          | (Girls)           |
| 9.         | 11 111101                                |                      | University Level VISTA 2022, organized by        |                   |
| ٠.         |                                          |                      | Sri Balaji Society's Sai Balaji International    | Sports: Hundred   |
|            | Winner                                   | Individual           | Institute of Management Sciences, Pune.          | meter Sprint      |
| 10.        | 1, 111101                                |                      | University Level VISTA 2022, organized by        |                   |
| 10.        |                                          |                      | Sri Balaji Society's Sai Balaji International    | Sports: Relay     |
|            | Winner                                   | Team                 | Institute of Management Sciences, Pune.          | (Girls)           |
| 11.        | 11 111101                                |                      | University Level VISTA 2022, organized by        |                   |
| 11.        |                                          |                      | Sri Balaji Society's Sai Balaji International    | Sports: Carrom    |
|            | Winner                                   | Individual           | Institute of Management Sciences, Pune.          | Singles (Girl)    |
| 12.        | 11.11.10.1                               |                      | University Level VISTA 2022, organized by        |                   |
| 12.        |                                          |                      | Sri Balaji Society's Sai Balaji International    | Sports: Tug of wa |
|            | Runner Up                                | Team                 | Institute of Management Sciences, Pune.          | (Girls)           |
| 13.        | Ttuliner op                              |                      | University Level VISTA 2022, organized by        | 9                 |
| 15.        |                                          |                      | Sri Balaji Society's Sai Balaji International    | Sports: Cricket   |
|            | Winner                                   | Team                 | Institute of Management Sciences, Pune.          | (Girls)           |
| 14.        | Willier                                  | Tourn                | University Level VISTA 2022, organized by        |                   |
| 14.        |                                          |                      | Sri Balaji Society's Sai Balaji International    | Sports: Volleyba  |
|            | Winner                                   | Team                 | Institute of Management Sciences, Pune.          | (girls)           |
| 15.        | Willie                                   | Touri                | University Level VISTA 2022, organized by        | 100               |
| 13.        |                                          |                      | Sri Balaji Society's Sai Balaji International    | Cultural:Fashion  |
|            | Winner                                   | Team                 | Institute of Management Sciences, Pune.          | Show              |
| 16         | AA HIHICI                                | 1 Calli              | University Level VISTA 2022, organized by        |                   |
| 16.        |                                          |                      | Sri Balaji Society's Sai Balaji International    | Cultural:Fashion  |
|            | Danner II-                               | Toom                 | Institute of Management Sciences, Pune.          | Show              |
|            | Runner Up                                | Team                 | motitute of Management Belefices, I dife.        | J                 |