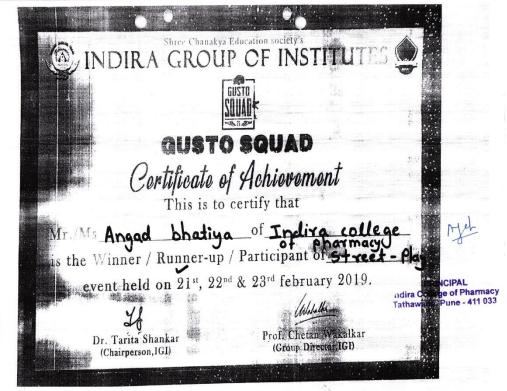

### **DVV** Clarifications

Item 5.3.1 of DVV response: Certificates of specific events mentioning certificate of achievement includes awards for particular Events are given below.

➤ Name of certificate is certificate of achievement and certificate of participation it also indicates the winner / Runner up Awards in Certificate.

Same is highlighted in specimen certificates given below.