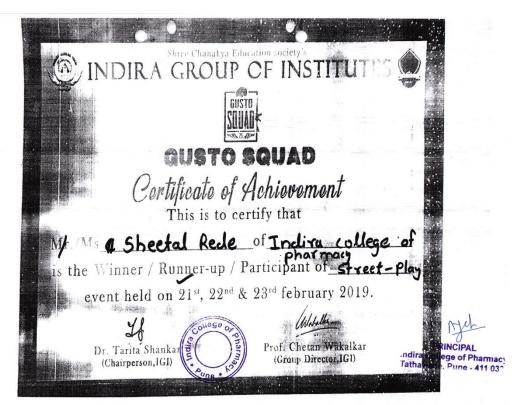

### **DVV** Clarifications

Item 5.3.1 of DVV response: Certificates of specific events mentioning certificate of achievement includes awards for particular Events are given below.

➤ Name of certificate is certificate of achievement and certificate of participation it also indicates the winner / Runner up Awards in Certificate.

Same is highlighted in specimen certificates given below.