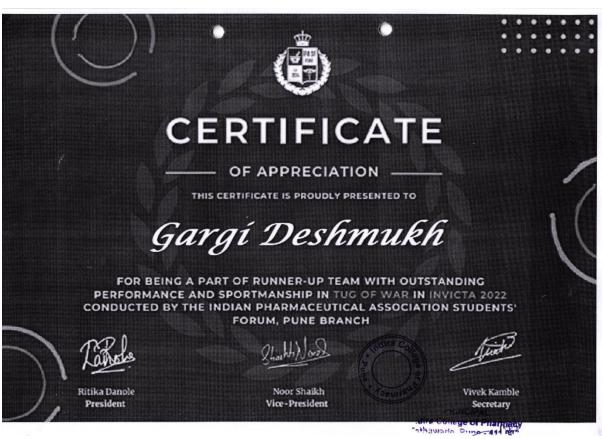

### Academic Year 2021-22

| Sr.<br>No. | Name of the award/ medal                 | Team /<br>Individual | University / State / National /<br>International | Sports / Cultural |
|------------|------------------------------------------|----------------------|--------------------------------------------------|-------------------|
| 1.         |                                          |                      | National Level: Gusto 2022 SCES's ICCS,          | Cultural: Labella |
| 1.         | Winner                                   | Team                 | Pune                                             | Fashion Show      |
| 2.         | ***************************************  | 2 0 0 0 0            | National Level: Gusto 2022 SCES's ICCS,          | Cultural:Solo     |
|            | Winner                                   | Individual           | Pune                                             | singing           |
| 3.         |                                          |                      | National Level: Gusto 2022 SCES's ICCS,          |                   |
|            | Runner Up                                | Individual           | Pune                                             | Sports: Carrom    |
| 4.         |                                          | -                    | State level: INVICTA 2022, organized by          | Sports: Tug of wa |
|            | Runner Up                                | Team                 | IPA, Pune                                        | (Boys)            |
| 5.         |                                          | 4                    | State level: INVICTA 2022, organized by          | Sports: Tug of wa |
| ٥.         | Runner Up                                | Team                 | IPA, Pune                                        | (girls)           |
| 6.         | realiser op                              | 2 00000              | State level: INVICTA 2022, organized by          | Sports: Throwbal  |
|            | Winner                                   | Team                 | IPA, Pune                                        | (Girls)           |
| 7.         | 1, 1, 1, 1, 1, 1, 1, 1, 1, 1, 1, 1, 1, 1 |                      | State level: Bharti vidhyapeeth, Poona           | Sports:Cricket    |
|            | Winner                                   | Team                 | College of Pharmacy, Pune                        | competition       |
| 8.         | ***************************************  |                      | University Level VISTA 2022, organized by        |                   |
|            |                                          |                      | Sri Balaji Society's Sai Balaji International    | Sports: Basketbal |
|            | Winner                                   | Team                 | Institute of Management Sciences, Pune.          | (Girls)           |
| 9.         | 11 111101                                |                      | University Level VISTA 2022, organized by        |                   |
| ٠.         |                                          |                      | Sri Balaji Society's Sai Balaji International    | Sports: Hundred   |
|            | Winner                                   | Individual           | Institute of Management Sciences, Pune.          | meter Sprint      |
| 10.        | 1, 111101                                |                      | University Level VISTA 2022, organized by        |                   |
| 10.        |                                          |                      | Sri Balaji Society's Sai Balaji International    | Sports: Relay     |
|            | Winner                                   | Team                 | Institute of Management Sciences, Pune.          | (Girls)           |
| 11.        | 11 111101                                |                      | University Level VISTA 2022, organized by        |                   |
| 11.        |                                          |                      | Sri Balaji Society's Sai Balaji International    | Sports: Carrom    |
|            | Winner                                   | Individual           | Institute of Management Sciences, Pune.          | Singles (Girl)    |
| 12.        | 11.11.10.1                               |                      | University Level VISTA 2022, organized by        |                   |
| 12.        |                                          |                      | Sri Balaji Society's Sai Balaji International    | Sports: Tug of wa |
|            | Runner Up                                | Team                 | Institute of Management Sciences, Pune.          | (Girls)           |
| 13.        | Ttuliner op                              |                      | University Level VISTA 2022, organized by        | 9                 |
| 15.        |                                          |                      | Sri Balaji Society's Sai Balaji International    | Sports: Cricket   |
|            | Winner                                   | Team                 | Institute of Management Sciences, Pune.          | (Girls)           |
| 14.        | Willier                                  | Tourn                | University Level VISTA 2022, organized by        |                   |
| 14.        |                                          |                      | Sri Balaji Society's Sai Balaji International    | Sports: Volleyba  |
|            | Winner                                   | Team                 | Institute of Management Sciences, Pune.          | (girls)           |
| 15.        | Willie                                   | Touri                | University Level VISTA 2022, organized by        | 100               |
| 13.        |                                          |                      | Sri Balaji Society's Sai Balaji International    | Cultural:Fashion  |
|            | Winner                                   | Team                 | Institute of Management Sciences, Pune.          | Show              |
| 16         | AA HIHICI                                | 1 Calli              | University Level VISTA 2022, organized by        |                   |
| 16.        |                                          |                      | Sri Balaji Society's Sai Balaji International    | Cultural:Fashion  |
|            | Danner II-                               | Toom                 | Institute of Management Sciences, Pune.          | Show              |
|            | Runner Up                                | Team                 | motitute of Management Belefices, I dife.        | J                 |

CERTIFICATE OF APPRECIATION THIS CERTIFICATE IS PROUDLY PRESENTED TO Anil Gawade FOR BEING A PART OF RUNNER-UP TEAM WITH OUTSTANDING PERFORMANCE AND SPORTMANSHIP IN TUG OF WAR IN INVICTA 2022 CONDUCTED BY THE INDIAN PHARMACEUTICAL ASSOCIATION STUDENTS' FORUM, PUNE BRANCH Noor Shaikh Vivek Kamble Ritika Danole Vice-President Secretary President M