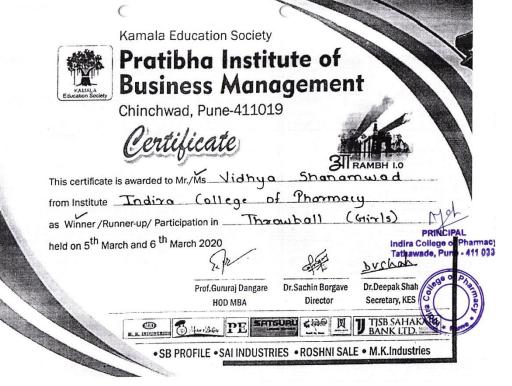

### SAIBALAJI GROUP OF

IIMS | SBIIMS | IIMHRD (W)

Certificate of Participation

VISTA 2K22

Vidya Shanamwad This is to certify that ...... participated in Basketball Sports tournamment (W) And Secured Winner Place in UISTA 2K22 at SaiBalaji Group of Institutes, Pune, on 22nd March, 2022.