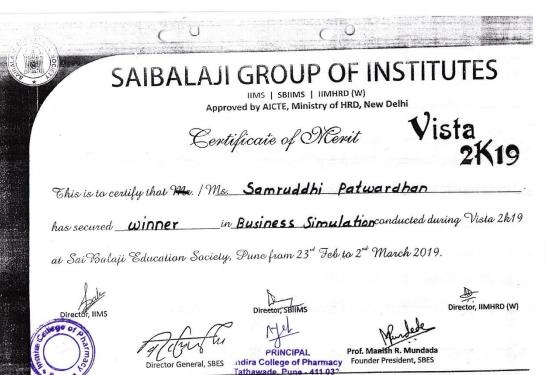

IIMS | SBIIMS | IIMHRD (W)

**Certificate of Participation** 

VISTA 2K22

Navya Shettigar has This is to certify that ...... participated in Basketball Sports tournamment (W) And Secured Winner Place in UISTA 2K22 at SaiBalaji Group of Institutes, Pune, on 22nd March, 2022.

Director IIMS

Director SBIIMS

Indira College of Pharmacy Tathawade, Pune - 411 033

PROF. MANISH R. MUNDADA<sup>Tatha</sup>

IIMS | SBIIMS | IIMHRD (W)

**Certificate of Participation** VISTA 2K22

Rutuja Kumbhar This is to certify that ...... participated in Basketball Sports tournamment (W) And Secured Winner Place in UISTA 2K22 at SaiBalaji Group of Institutes, Pune, on 22nd March, 2022.

Director IIMS

Director SBIIMS

Director IIMHRD (W)

PROF. MANISH R. MUNDADA Tathawade, Pune - 411 033

FOUNDER PRESIDENT, SBES