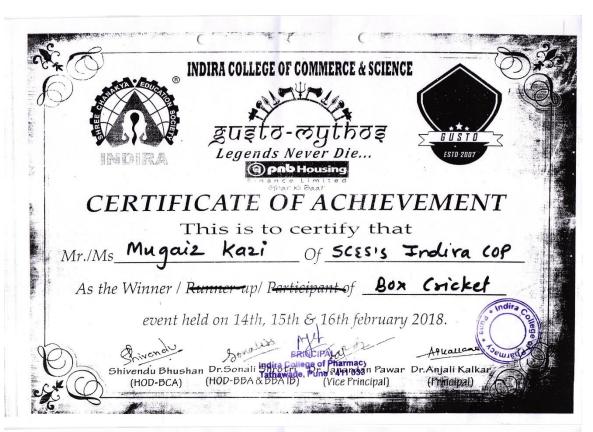

## CERTIFICATE

OF ACHIEVEMENT

This Certificate is awarded to:

Mr./Ms Mrugank Pitale of SCES's Indira COP, Pune as the Winner/ Runner-up/ Participant of Labella- Fashion Show event held on 12th, 13th, 14th May 2022.