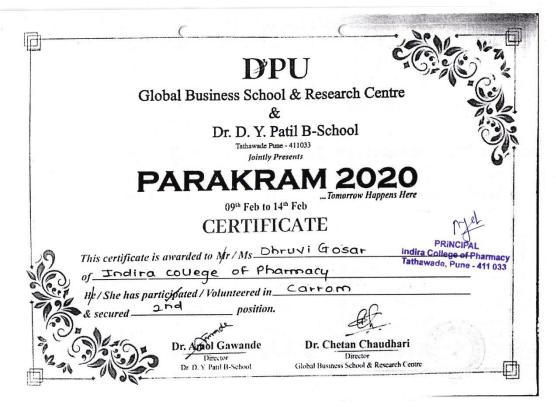

### **DVV** Clarifications

Item 5.3.1 of DVV response: Certificates of specific events mentioning certificate of achievement includes awards for particular Events are given below.

➤ Name of certificate is certificate of achievement and certificate of participation it also indicates the winner / Runner up Awards in Certificate.

Same is highlighted in specimen certificates given below.