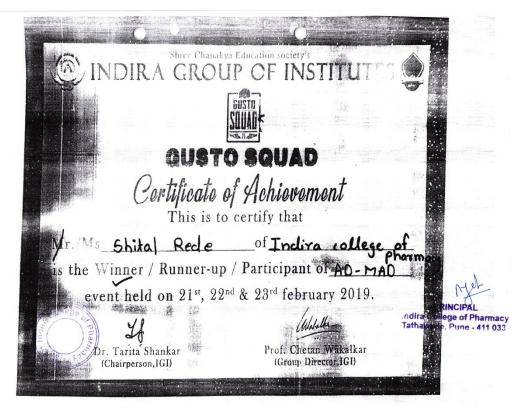

### **DVV** Clarifications

Item 5.3.1 of DVV response: Certificates of specific events mentioning certificate of achievement includes awards for particular Events are given below.

➤ Name of certificate is certificate of achievement and certificate of participation it also indicates the winner / Runner up Awards in Certificate.

Same is highlighted in specimen certificates given below.