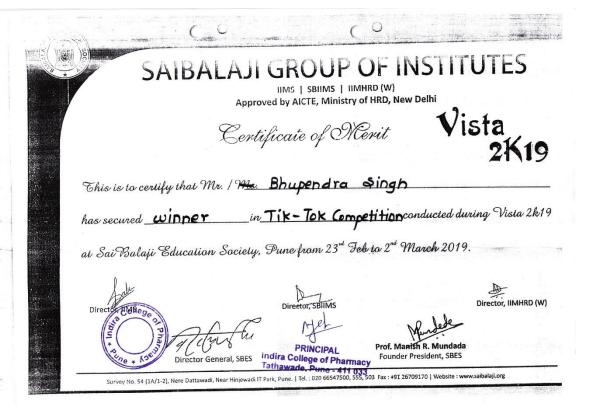

IIMS | SBIIMS | IIMHRD (W)

**Certificate of Participation** 

VISTA 2K22

Navya Shettigar has This is to certify that ...... participated in Basketball Sports tournamment (W) And Secured Winner Place in UISTA 2K22 at SaiBalaji Group of Institutes, Pune, on 22nd March, 2022.

Director IIMS

Director SBIIMS

Indira College of Pharmacy Tathawade, Pune - 411 033

PROF. MANISH R. MUNDADA<sup>Tatha</sup>

IIMS | SBIIMS | IIMHRD (W)

**Certificate of Participation** VISTA 2K22

Rutuja Kumbhar This is to certify that ...... participated in Basketball Sports tournamment (W) And Secured Winner Place in UISTA 2K22 at SaiBalaji Group of Institutes, Pune, on 22nd March, 2022.