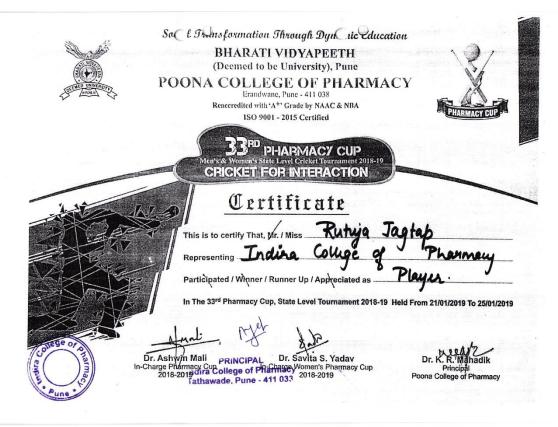

ety's Sai Balaji<br>International Institute of<br>Management Sciences, Pune.  | Cultural: Business Simulation competition |
| 17. | Winner Prize | Team | University Level:VISTA 2019, Sri<br>Balaji Society's Sai Balaji<br>International Institute of<br>Management Sciences, Pune.  | Cultural: TIK – TOK competition           |
| 18. | Winner Prize | Team | University Level: Amity global business school, Pune.                                                                        | Cultural: MAD-<br>ADS competition         |



Dr. Anagha M Joshi Principal Indira College of Pharmacy Tathawade, Pune - 411 033













































































































































































































Coard of Sports & Physical Education



Index Imal Sports (Team Event)

# Certificate of Merit

Awarded to Bankhele Ankita Dnyaneshwar of Indira College of Pharmacy, Tathwade, Pune, Zone Pune District for having actually played as a member of the Runners-up team in the Chess (Women) tournament, during 2018-2019

Pune Pune of the later of the l

Physical Education

President Board of Sports & Physical Education

Indira College of Pharmacy Tathawade, Pune - 411-033

3600



IGT-180776





Board of Sports & Physical Education



# Certificate of Merit

Awarded to Patil Namrata Machhindranath of Indira College of Pharmacy, Tathwade, Pune, Zone Pune District for having actually played as a member of the Runners-up team in the Chess (Women) tournament, during 2018-2019

Director