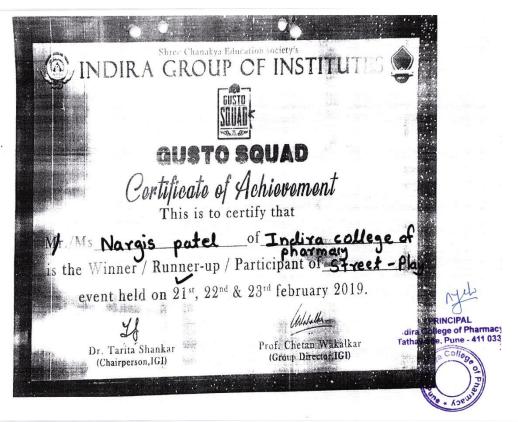

### **DVV** Clarifications

Item 5.3.1 of DVV response: Certificates of specific events mentioning certificate of achievement includes awards for particular Events are given below.

➤ Name of certificate is certificate of achievement and certificate of participation it also indicates the winner / Runner up Awards in Certificate.

Same is highlighted in specimen certificates given below.