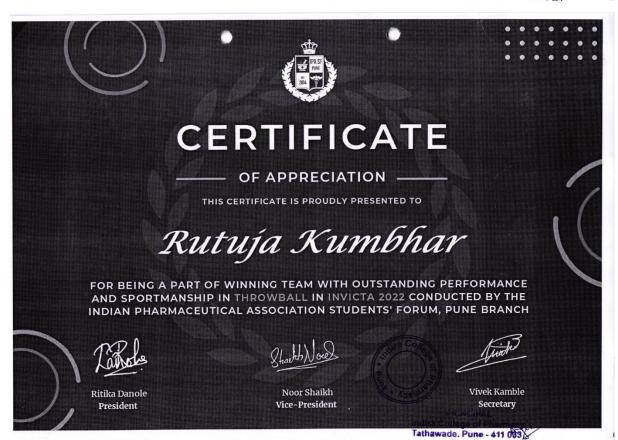

IIMS | SBIIMS | IIMHRD (W)

**Certificate of Participation** 

VISTA 2K22

Navya Shettigar has This is to certify that ...... participated in Basketball Sports tournamment (W) And Secured Winner Place in UISTA 2K22 at SaiBalaji Group of Institutes, Pune, on 22nd March, 2022.

Director IIMS

Director SBIIMS

Indira College of Pharmacy Tathawade, Pune - 411 033

PROF. MANISH R. MUNDADA<sup>Tatha</sup>

IIMS | SBIIMS | IIMHRD (W)

**Certificate of Participation** VISTA 2K22

Rutuja Kumbhar This is to certify that ...... participated in Basketball Sports tournamment (W) And Secured Winner Place in UISTA 2K22 at SaiBalaji Group of Institutes, Pune, on 22nd March, 2022.

Director IIMS

Director SBIIMS

Director IIMHRD (W)

PROF. MANISH R. MUNDADA Tathawade, Pune - 411 033

FOUNDER PRESIDENT, SBES