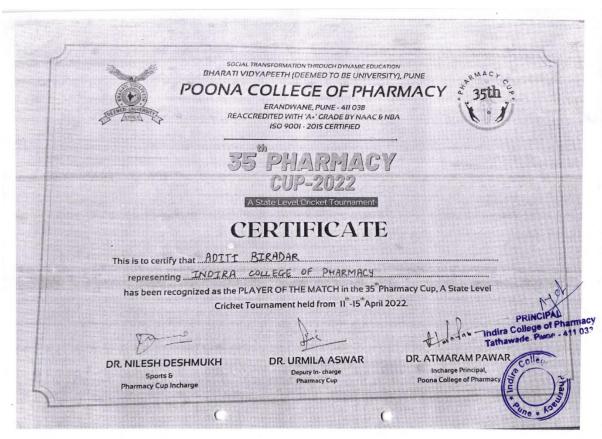

### **CERTIFICATE**

Tanvi Balaji Dube This is to certify that ....

enting \_\_\_\_\_\_ Indition\_College\_of\_Phanmay . was a part of the WINNING TEAM in the 35 Pharmacy Cup, A State Level

Cricket Tournament held from 11th April 2022.

DR. NILESH DESHMUKH

Sports & Pharmacy Cup Incharge

DR. URMILA ASWAR

Deputy In- charge Pharmacy Cup

DR. ATMARAM PAWAR

Incharge Principal.
Poona College of Pharm

PRINCIPAL Indira College of Pharmacy Tathawade, Pune - 411 03?