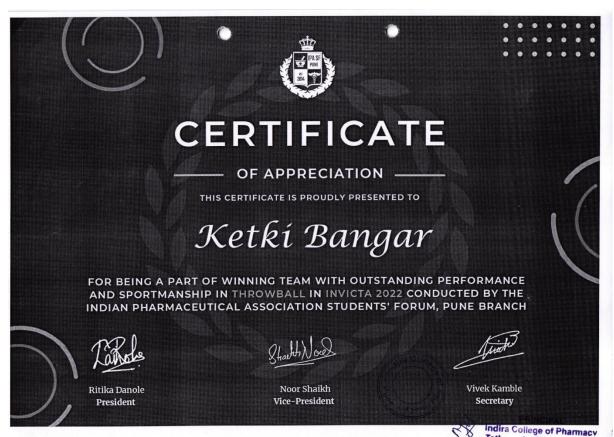

### Academic Year 2021-22

| Sr.<br>No. | Name of the award/ medal                 | Team /<br>Individual | University / State / National /<br>International | Sports / Cultural |
|------------|------------------------------------------|----------------------|--------------------------------------------------|-------------------|
| 1.         |                                          |                      | National Level: Gusto 2022 SCES's ICCS,          | Cultural: Labella |
| 1.         | Winner                                   | Team                 | Pune                                             | Fashion Show      |
| 2.         | ***************************************  | 2 0 0 0 0            | National Level: Gusto 2022 SCES's ICCS,          | Cultural:Solo     |
|            | Winner                                   | Individual           | Pune                                             | singing           |
| 3.         |                                          |                      | National Level: Gusto 2022 SCES's ICCS,          |                   |
|            | Runner Up                                | Individual           | Pune                                             | Sports: Carrom    |
| 4.         |                                          | -                    | State level: INVICTA 2022, organized by          | Sports: Tug of wa |
|            | Runner Up                                | Team                 | IPA, Pune                                        | (Boys)            |
| 5.         |                                          | 4                    | State level: INVICTA 2022, organized by          | Sports: Tug of wa |
| ٥.         | Runner Up                                | Team                 | IPA, Pune                                        | (girls)           |
| 6.         | realiser op                              | 2 00000              | State level: INVICTA 2022, organized by          | Sports: Throwbal  |
|            | Winner                                   | Team                 | IPA, Pune                                        | (Girls)           |
| 7.         | 1, 1, 1, 1, 1, 1, 1, 1, 1, 1, 1, 1, 1, 1 |                      | State level: Bharti vidhyapeeth, Poona           | Sports:Cricket    |
|            | Winner                                   | Team                 | College of Pharmacy, Pune                        | competition       |
| 8.         | ***************************************  |                      | University Level VISTA 2022, organized by        |                   |
|            |                                          |                      | Sri Balaji Society's Sai Balaji International    | Sports: Basketbal |
|            | Winner                                   | Team                 | Institute of Management Sciences, Pune.          | (Girls)           |
| 9.         | 11 111101                                |                      | University Level VISTA 2022, organized by        |                   |
| ٠.         |                                          |                      | Sri Balaji Society's Sai Balaji International    | Sports: Hundred   |
|            | Winner                                   | Individual           | Institute of Management Sciences, Pune.          | meter Sprint      |
| 10.        | 1, 111101                                |                      | University Level VISTA 2022, organized by        |                   |
| 10.        |                                          |                      | Sri Balaji Society's Sai Balaji International    | Sports: Relay     |
|            | Winner                                   | Team                 | Institute of Management Sciences, Pune.          | (Girls)           |
| 11.        | 11 111101                                |                      | University Level VISTA 2022, organized by        |                   |
| 11.        |                                          |                      | Sri Balaji Society's Sai Balaji International    | Sports: Carrom    |
|            | Winner                                   | Individual           | Institute of Management Sciences, Pune.          | Singles (Girl)    |
| 12.        | 11.11.10.1                               |                      | University Level VISTA 2022, organized by        |                   |
| 12.        |                                          |                      | Sri Balaji Society's Sai Balaji International    | Sports: Tug of wa |
|            | Runner Up                                | Team                 | Institute of Management Sciences, Pune.          | (Girls)           |
| 13.        | Ttuliner op                              |                      | University Level VISTA 2022, organized by        | 9                 |
| 15.        |                                          |                      | Sri Balaji Society's Sai Balaji International    | Sports: Cricket   |
|            | Winner                                   | Team                 | Institute of Management Sciences, Pune.          | (Girls)           |
| 14.        | Willier                                  | Tourn                | University Level VISTA 2022, organized by        |                   |
| 14.        |                                          |                      | Sri Balaji Society's Sai Balaji International    | Sports: Volleyba  |
|            | Winner                                   | Team                 | Institute of Management Sciences, Pune.          | (girls)           |
| 15.        | Willie                                   | Touri                | University Level VISTA 2022, organized by        | 100               |
| 13.        |                                          |                      | Sri Balaji Society's Sai Balaji International    | Cultural:Fashion  |
|            | Winner                                   | Team                 | Institute of Management Sciences, Pune.          | Show              |
| 16         | AA HIHICI                                | 1 Calli              | University Level VISTA 2022, organized by        |                   |
| 16.        |                                          |                      | Sri Balaji Society's Sai Balaji International    | Cultural:Fashion  |
|            | Danner II-                               | Toom                 | Institute of Management Sciences, Pune.          | Show              |
|            | Runner Up                                | Team                 | motitute of Management Belefices, I dife.        | J                 |