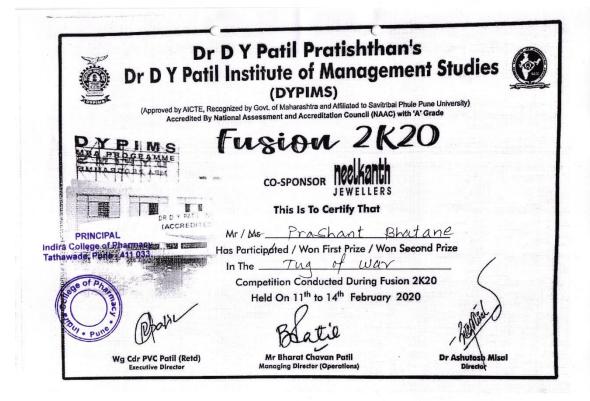

### **DVV** Clarifications

Item 5.3.1 of DVV response: Certificates of specific events mentioning certificate of achievement includes awards for particular Events are given below.

➤ Name of certificate is certificate of achievement and certificate of participation it also indicates the winner / Runner up Awards in Certificate.

Same is highlighted in specimen certificates given below.