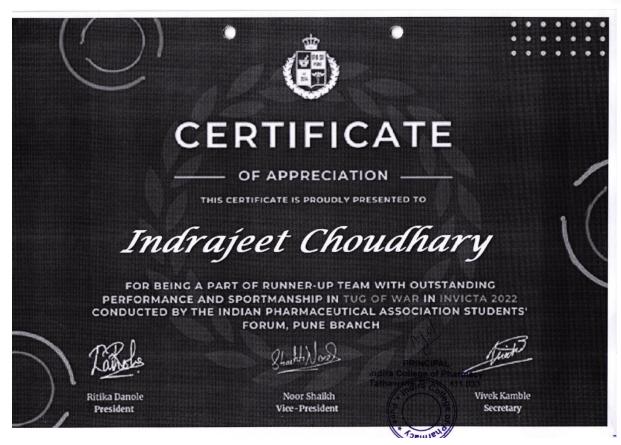

### Academic Year 2021-22

| Sr.<br>No. | Name of the award/ medal                 | Team /<br>Individual | University / State / National /<br>International | Sports / Cultural |
|------------|------------------------------------------|----------------------|--------------------------------------------------|-------------------|
| 1.         |                                          |                      | National Level: Gusto 2022 SCES's ICCS,          | Cultural: Labella |
| 1.         | Winner                                   | Team                 | Pune                                             | Fashion Show      |
| 2.         | ***************************************  | 2 0 0 0 0            | National Level: Gusto 2022 SCES's ICCS,          | Cultural:Solo     |
|            | Winner                                   | Individual           | Pune                                             | singing           |
| 3.         |                                          |                      | National Level: Gusto 2022 SCES's ICCS,          |                   |
|            | Runner Up                                | Individual           | Pune                                             | Sports: Carrom    |
| 4.         |                                          | -                    | State level: INVICTA 2022, organized by          | Sports: Tug of wa |
|            | Runner Up                                | Team                 | IPA, Pune                                        | (Boys)            |
| 5.         |                                          | 4                    | State level: INVICTA 2022, organized by          | Sports: Tug of wa |
| ٥.         | Runner Up                                | Team                 | IPA, Pune                                        | (girls)           |
| 6.         | realiser op                              | 2 00000              | State level: INVICTA 2022, organized by          | Sports: Throwbal  |
|            | Winner                                   | Team                 | IPA, Pune                                        | (Girls)           |
| 7.         | 1, 1, 1, 1, 1, 1, 1, 1, 1, 1, 1, 1, 1, 1 |                      | State level: Bharti vidhyapeeth, Poona           | Sports:Cricket    |
|            | Winner                                   | Team                 | College of Pharmacy, Pune                        | competition       |
| 8.         | ***************************************  |                      | University Level VISTA 2022, organized by        |                   |
|            |                                          |                      | Sri Balaji Society's Sai Balaji International    | Sports: Basketbal |
|            | Winner                                   | Team                 | Institute of Management Sciences, Pune.          | (Girls)           |
| 9.         | 11 111101                                |                      | University Level VISTA 2022, organized by        |                   |
| ٠.         |                                          |                      | Sri Balaji Society's Sai Balaji International    | Sports: Hundred   |
|            | Winner                                   | Individual           | Institute of Management Sciences, Pune.          | meter Sprint      |
| 10.        | 1, 111101                                |                      | University Level VISTA 2022, organized by        |                   |
| 10.        |                                          |                      | Sri Balaji Society's Sai Balaji International    | Sports: Relay     |
|            | Winner                                   | Team                 | Institute of Management Sciences, Pune.          | (Girls)           |
| 11.        | 11 111101                                |                      | University Level VISTA 2022, organized by        |                   |
| 11.        |                                          |                      | Sri Balaji Society's Sai Balaji International    | Sports: Carrom    |
|            | Winner                                   | Individual           | Institute of Management Sciences, Pune.          | Singles (Girl)    |
| 12.        | 11.11.10.1                               |                      | University Level VISTA 2022, organized by        |                   |
| 12.        |                                          |                      | Sri Balaji Society's Sai Balaji International    | Sports: Tug of wa |
|            | Runner Up                                | Team                 | Institute of Management Sciences, Pune.          | (Girls)           |
| 13.        | Ttuliner op                              |                      | University Level VISTA 2022, organized by        | 9                 |
| 15.        |                                          |                      | Sri Balaji Society's Sai Balaji International    | Sports: Cricket   |
|            | Winner                                   | Team                 | Institute of Management Sciences, Pune.          | (Girls)           |
| 14.        | Willier                                  | Tourn                | University Level VISTA 2022, organized by        |                   |
| 14.        |                                          |                      | Sri Balaji Society's Sai Balaji International    | Sports: Volleyba  |
|            | Winner                                   | Team                 | Institute of Management Sciences, Pune.          | (girls)           |
| 15.        | Willie                                   | Touri                | University Level VISTA 2022, organized by        | 100               |
| 13.        |                                          |                      | Sri Balaji Society's Sai Balaji International    | Cultural:Fashion  |
|            | Winner                                   | Team                 | Institute of Management Sciences, Pune.          | Show              |
| 16         | AA HIHICI                                | 1 Calli              | University Level VISTA 2022, organized by        |                   |
| 16.        |                                          |                      | Sri Balaji Society's Sai Balaji International    | Cultural:Fashion  |
|            | Danner II-                               | Toom                 | Institute of Management Sciences, Pune.          | Show              |
|            | Runner Up                                | Team                 | motitute of Management Belefices, I dife.        | J                 |