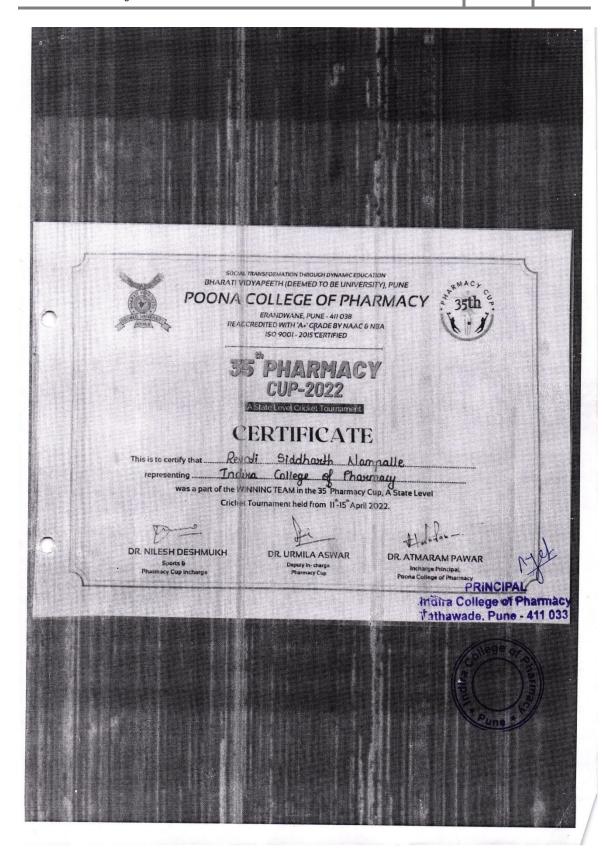

SOCIAL TRANSFORMATION THROUGH DYNAMIC EDUCATION
BHARATI VIDYAPEETH (DEEMED TO BE UNIVERSITY), PUNE

### POONA COLLEGE OF PHARMACY

ERANDWANE, PUNE - 411 03B
REACCREDITED WITH 'A+' GRADE BY NAAC & NBA 150 9001 - 2015 CERTIFIED

### **CERTIFICATE**

Tanvi Balaji Dube This is to certify that ....

enting \_\_\_\_\_\_ Indition\_College\_of\_Phanmay . was a part of the WINNING TEAM in the 35 Pharmacy Cup, A State Level

Cricket Tournament held from 11th April 2022.

DR. NILESH DESHMUKH

Sports & Pharmacy Cup Incharge

DR. URMILA ASWAR

Deputy In- charge Pharmacy Cup

DR. ATMARAM PAWAR

Incharge Principal.
Poona College of Pharm

PRINCIPAL Indira College of Pharmacy Tathawade, Pune - 411 03?