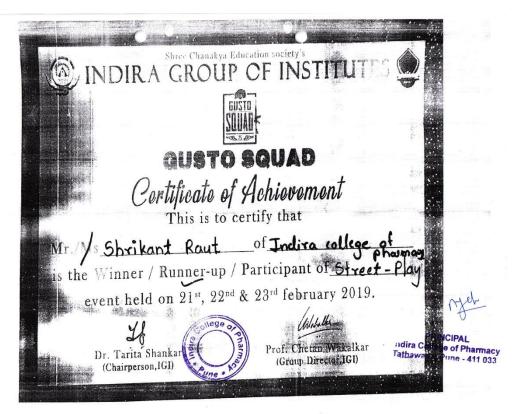

### **DVV** Clarifications

Item 5.3.1 of DVV response: Certificates of specific events mentioning certificate of achievement includes awards for particular Events are given below.

➤ Name of certificate is certificate of achievement and certificate of participation it also indicates the winner / Runner up Awards in Certificate.

Same is highlighted in specimen certificates given below.