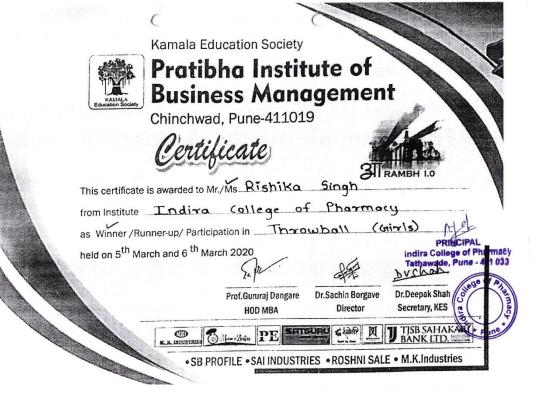

### **DVV** Clarifications

Item 5.3.1 of DVV response: Certificates of specific events mentioning certificate of achievement includes awards for particular Events are given below.

➤ Name of certificate is certificate of achievement and certificate of participation it also indicates the winner / Runner up Awards in Certificate.

Same is highlighted in specimen certificates given below.