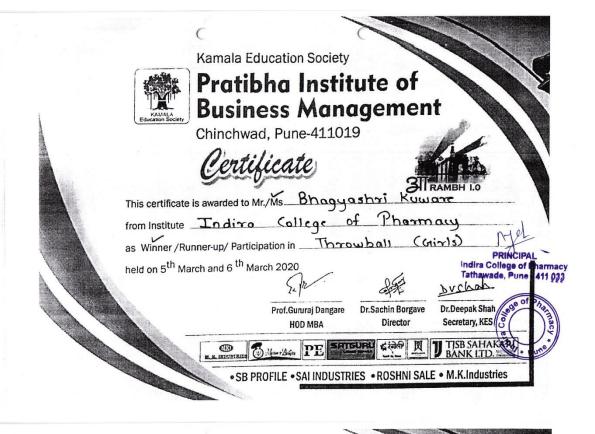

### SAIBALAJI GROUP OF

IIMS | SBIIMS | IIMHRD (W)

**Certificate of Participation** 

VISTA 2K22

**Bhagyashree Kuware** This is to certify that ... participated in Basketball Sports tournamment (W) And Secured Winner Place in UISTA 2K22 at SaiBalaji Group of Institutes, Pune, on 22nd March, 2022.

### SAIBALAJI GROUP OF

IIMS | SBIIMS | IIMHRD (W)

**Certificate of Participation** VISTA 2K22

Bhagyashri Kuware This is to certify that ...... ... has participated in Cricket Sports tournamment (W) And Secured Winer Place in UISTA 2K22 at SaiBalaji Group of Institutes, Pune, on 22nd March, 2022.