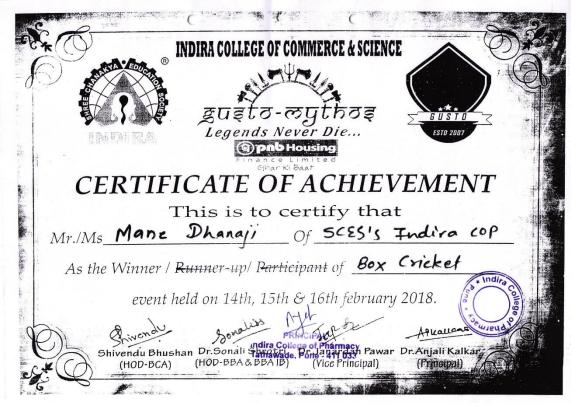

### **DVV** Clarifications

Item 5.3.1 of DVV response: Certificates of specific events mentioning certificate of achievement includes awards for particular Events are given below.

➤ Name of certificate is certificate of achievement and certificate of participation it also indicates the winner / Runner up Awards in Certificate.

Same is highlighted in specimen certificates given below.