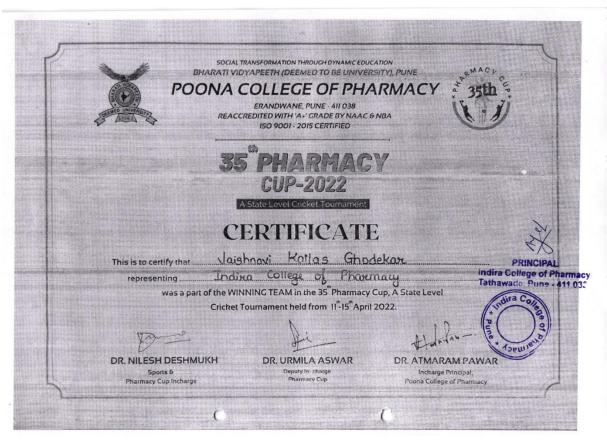

### **CERTIFICATE**

Tanvi Balaji Dube This is to certify that ....

enting \_\_\_\_\_\_ Indition\_College\_of\_Phanmay . was a part of the WINNING TEAM in the 35 Pharmacy Cup, A State Level

Cricket Tournament held from 11th April 2022.

DR. NILESH DESHMUKH

Sports & Pharmacy Cup Incharge

DR. URMILA ASWAR

Deputy In- charge Pharmacy Cup

DR. ATMARAM PAWAR

Incharge Principal.
Poona College of Pharm

PRINCIPAL Indira College of Pharmacy Tathawade, Pune - 411 03?