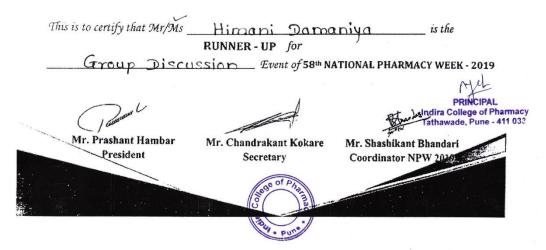

## CERTIFICATE

OF ACHIEVEMENT

This Certificate is awarded to:

Mr./Ms Mrugank Pitale of SCES's Indira COP, Pune as the Winner/ Runner-up/ Participant of Labella- Fashion Show event held on 12th, 13th, 14th May 2022.