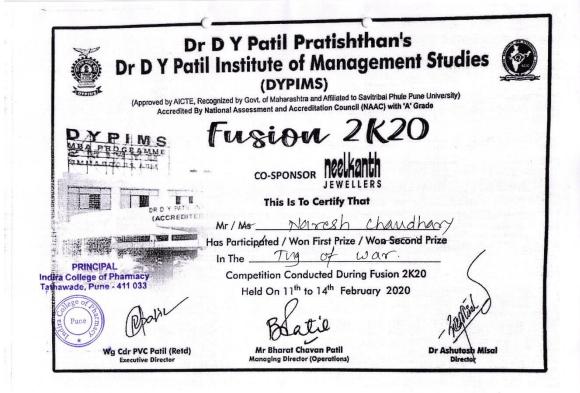

### Academic Year 2021-22

| Sr.<br>No. | Name of the award/ medal                 | Team /<br>Individual | University / State / National /<br>International | Sports / Cultural |
|------------|------------------------------------------|----------------------|--------------------------------------------------|-------------------|
| 1.         |                                          |                      | National Level: Gusto 2022 SCES's ICCS,          | Cultural: Labella |
| 1.         | Winner                                   | Team                 | Pune                                             | Fashion Show      |
| 2.         | ***************************************  | 2 0 0 0 0            | National Level: Gusto 2022 SCES's ICCS,          | Cultural:Solo     |
|            | Winner                                   | Individual           | Pune                                             | singing           |
| 3.         |                                          |                      | National Level: Gusto 2022 SCES's ICCS,          |                   |
|            | Runner Up                                | Individual           | Pune                                             | Sports: Carrom    |
| 4.         |                                          | -                    | State level: INVICTA 2022, organized by          | Sports: Tug of wa |
|            | Runner Up                                | Team                 | IPA, Pune                                        | (Boys)            |
| 5.         |                                          | 4                    | State level: INVICTA 2022, organized by          | Sports: Tug of wa |
| ٥.         | Runner Up                                | Team                 | IPA, Pune                                        | (girls)           |
| 6.         | realiser op                              | 2 00000              | State level: INVICTA 2022, organized by          | Sports: Throwbal  |
|            | Winner                                   | Team                 | IPA, Pune                                        | (Girls)           |
| 7.         | 1, 1, 1, 1, 1, 1, 1, 1, 1, 1, 1, 1, 1, 1 |                      | State level: Bharti vidhyapeeth, Poona           | Sports:Cricket    |
|            | Winner                                   | Team                 | College of Pharmacy, Pune                        | competition       |
| 8.         | ***************************************  |                      | University Level VISTA 2022, organized by        |                   |
|            |                                          |                      | Sri Balaji Society's Sai Balaji International    | Sports: Basketbal |
|            | Winner                                   | Team                 | Institute of Management Sciences, Pune.          | (Girls)           |
| 9.         | 11 111101                                |                      | University Level VISTA 2022, organized by        |                   |
| ٠.         |                                          |                      | Sri Balaji Society's Sai Balaji International    | Sports: Hundred   |
|            | Winner                                   | Individual           | Institute of Management Sciences, Pune.          | meter Sprint      |
| 10.        | 1, 111101                                |                      | University Level VISTA 2022, organized by        |                   |
| 10.        |                                          |                      | Sri Balaji Society's Sai Balaji International    | Sports: Relay     |
|            | Winner                                   | Team                 | Institute of Management Sciences, Pune.          | (Girls)           |
| 11.        | 11 111101                                |                      | University Level VISTA 2022, organized by        |                   |
| 11.        |                                          |                      | Sri Balaji Society's Sai Balaji International    | Sports: Carrom    |
|            | Winner                                   | Individual           | Institute of Management Sciences, Pune.          | Singles (Girl)    |
| 12.        | 11.11.10.1                               |                      | University Level VISTA 2022, organized by        |                   |
| 12.        |                                          |                      | Sri Balaji Society's Sai Balaji International    | Sports: Tug of wa |
|            | Runner Up                                | Team                 | Institute of Management Sciences, Pune.          | (Girls)           |
| 13.        | Ttuliner op                              |                      | University Level VISTA 2022, organized by        | 9                 |
| 15.        |                                          |                      | Sri Balaji Society's Sai Balaji International    | Sports: Cricket   |
|            | Winner                                   | Team                 | Institute of Management Sciences, Pune.          | (Girls)           |
| 14.        | Willier                                  | Tourn                | University Level VISTA 2022, organized by        |                   |
| 14.        |                                          |                      | Sri Balaji Society's Sai Balaji International    | Sports: Volleyba  |
|            | Winner                                   | Team                 | Institute of Management Sciences, Pune.          | (girls)           |
| 15.        | Willie                                   | Touri                | University Level VISTA 2022, organized by        | 100               |
| 13.        |                                          |                      | Sri Balaji Society's Sai Balaji International    | Cultural:Fashion  |
|            | Winner                                   | Team                 | Institute of Management Sciences, Pune.          | Show              |
| 16         | AA HIHICI                                | 1 Calli              | University Level VISTA 2022, organized by        |                   |
| 16.        |                                          |                      | Sri Balaji Society's Sai Balaji International    | Cultural:Fashion  |
|            | Danner II-                               | Toom                 | Institute of Management Sciences, Pune.          | Show              |
|            | Runner Up                                | Team                 | motitute of Management Belefices, I dife.        | J                 |