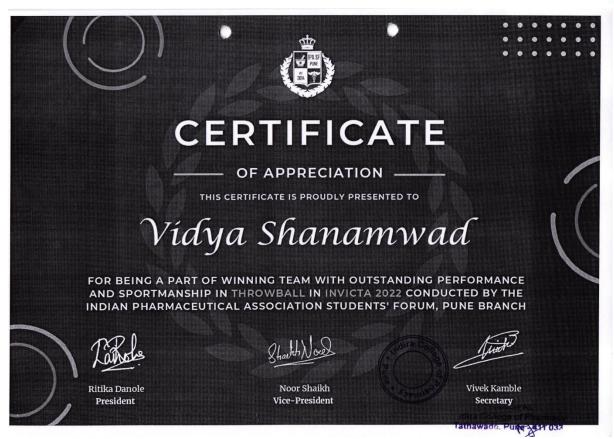

### Academic Year 2021-22

| Sr.<br>No. | Name of the award/ medal                 | Team /<br>Individual | University / State / National /<br>International | Sports / Cultural |
|------------|------------------------------------------|----------------------|--------------------------------------------------|-------------------|
| 1.         |                                          |                      | National Level: Gusto 2022 SCES's ICCS,          | Cultural: Labella |
| 1.         | Winner                                   | Team                 | Pune                                             | Fashion Show      |
| 2.         | ***************************************  | 2 0 0 0 0            | National Level: Gusto 2022 SCES's ICCS,          | Cultural:Solo     |
|            | Winner                                   | Individual           | Pune                                             | singing           |
| 3.         |                                          |                      | National Level: Gusto 2022 SCES's ICCS,          |                   |
|            | Runner Up                                | Individual           | Pune                                             | Sports: Carrom    |
| 4.         |                                          | -                    | State level: INVICTA 2022, organized by          | Sports: Tug of wa |
|            | Runner Up                                | Team                 | IPA, Pune                                        | (Boys)            |
| 5.         |                                          | 4                    | State level: INVICTA 2022, organized by          | Sports: Tug of wa |
| ٥.         | Runner Up                                | Team                 | IPA, Pune                                        | (girls)           |
| 6.         | realiser op                              | 2 00000              | State level: INVICTA 2022, organized by          | Sports: Throwbal  |
|            | Winner                                   | Team                 | IPA, Pune                                        | (Girls)           |
| 7.         | 1, 1, 1, 1, 1, 1, 1, 1, 1, 1, 1, 1, 1, 1 |                      | State level: Bharti vidhyapeeth, Poona           | Sports:Cricket    |
|            | Winner                                   | Team                 | College of Pharmacy, Pune                        | competition       |
| 8.         | ***************************************  |                      | University Level VISTA 2022, organized by        |                   |
|            |                                          |                      | Sri Balaji Society's Sai Balaji International    | Sports: Basketbal |
|            | Winner                                   | Team                 | Institute of Management Sciences, Pune.          | (Girls)           |
| 9.         | 11 111101                                |                      | University Level VISTA 2022, organized by        |                   |
| ٠.         |                                          |                      | Sri Balaji Society's Sai Balaji International    | Sports: Hundred   |
|            | Winner                                   | Individual           | Institute of Management Sciences, Pune.          | meter Sprint      |
| 10.        | 1, 111101                                |                      | University Level VISTA 2022, organized by        |                   |
| 10.        |                                          |                      | Sri Balaji Society's Sai Balaji International    | Sports: Relay     |
|            | Winner                                   | Team                 | Institute of Management Sciences, Pune.          | (Girls)           |
| 11.        | 11 111101                                |                      | University Level VISTA 2022, organized by        |                   |
| 11.        |                                          |                      | Sri Balaji Society's Sai Balaji International    | Sports: Carrom    |
|            | Winner                                   | Individual           | Institute of Management Sciences, Pune.          | Singles (Girl)    |
| 12.        | 11.11.10.1                               |                      | University Level VISTA 2022, organized by        |                   |
| 12.        |                                          |                      | Sri Balaji Society's Sai Balaji International    | Sports: Tug of wa |
|            | Runner Up                                | Team                 | Institute of Management Sciences, Pune.          | (Girls)           |
| 13.        | Ttuliner op                              |                      | University Level VISTA 2022, organized by        | 9                 |
| 15.        |                                          |                      | Sri Balaji Society's Sai Balaji International    | Sports: Cricket   |
|            | Winner                                   | Team                 | Institute of Management Sciences, Pune.          | (Girls)           |
| 14.        | Willier                                  | Tourn                | University Level VISTA 2022, organized by        |                   |
| 14.        |                                          |                      | Sri Balaji Society's Sai Balaji International    | Sports: Volleyba  |
|            | Winner                                   | Team                 | Institute of Management Sciences, Pune.          | (girls)           |
| 15.        | Willie                                   | Touri                | University Level VISTA 2022, organized by        | 100               |
| 13.        |                                          |                      | Sri Balaji Society's Sai Balaji International    | Cultural:Fashion  |
|            | Winner                                   | Team                 | Institute of Management Sciences, Pune.          | Show              |
| 16         | AA HIHICI                                | 1 Calli              | University Level VISTA 2022, organized by        |                   |
| 16.        |                                          |                      | Sri Balaji Society's Sai Balaji International    | Cultural:Fashion  |
|            | Danner II-                               | Toom                 | Institute of Management Sciences, Pune.          | Show              |
|            | Runner Up                                | Team                 | motitute of Management Belefices, I dife.        | J                 |