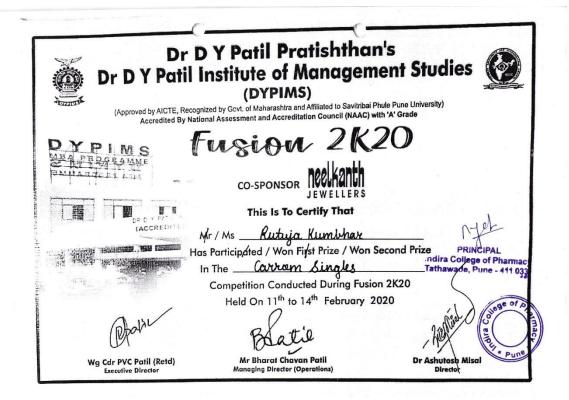

### **DVV** Clarifications

Item 5.3.1 of DVV response: Certificates of specific events mentioning certificate of achievement includes awards for particular Events are given below.

➤ Name of certificate is certificate of achievement and certificate of participation it also indicates the winner / Runner up Awards in Certificate.

Same is highlighted in specimen certificates given below.