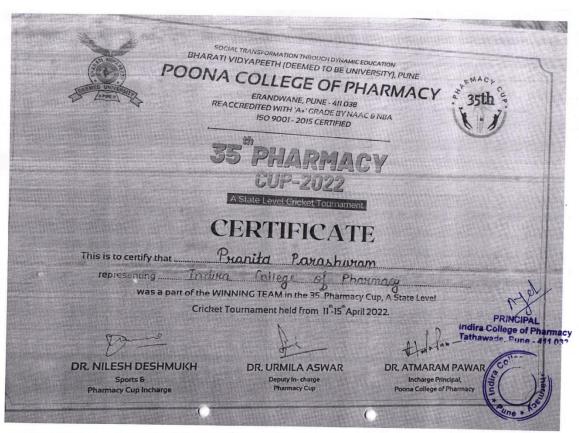

### **CERTIFICATE**

Tanvi Balaji Dube This is to certify that ....

enting \_\_\_\_\_\_ Indition\_College\_of\_Phanmay . was a part of the WINNING TEAM in the 35 Pharmacy Cup, A State Level

Cricket Tournament held from 11th April 2022.

DR. NILESH DESHMUKH

Sports & Pharmacy Cup Incharge

DR. URMILA ASWAR

Deputy In- charge Pharmacy Cup

DR. ATMARAM PAWAR

Incharge Principal.
Poona College of Pharm

PRINCIPAL Indira College of Pharmacy Tathawade, Pune - 411 03?