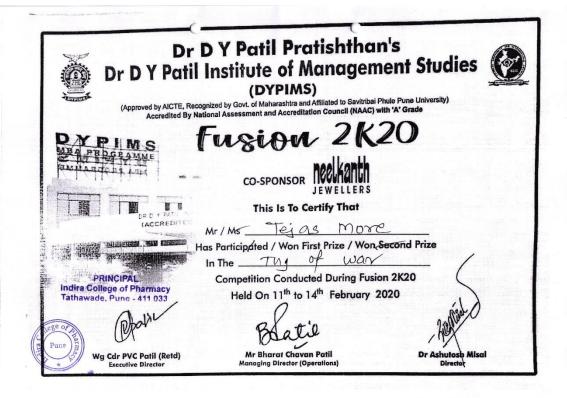

### Academic Year 2021-22

| Sr.<br>No. | Name of the award/ medal                 | Team /<br>Individual | University / State / National /<br>International | Sports / Cultural |
|------------|------------------------------------------|----------------------|--------------------------------------------------|-------------------|
| 1.         |                                          |                      | National Level: Gusto 2022 SCES's ICCS,          | Cultural: Labella |
| 1.         | Winner                                   | Team                 | Pune                                             | Fashion Show      |
| 2.         | ***************************************  | 2 0 0 0 0            | National Level: Gusto 2022 SCES's ICCS,          | Cultural:Solo     |
|            | Winner                                   | Individual           | Pune                                             | singing           |
| 3.         |                                          |                      | National Level: Gusto 2022 SCES's ICCS,          |                   |
|            | Runner Up                                | Individual           | Pune                                             | Sports: Carrom    |
| 4.         |                                          | -                    | State level: INVICTA 2022, organized by          | Sports: Tug of wa |
|            | Runner Up                                | Team                 | IPA, Pune                                        | (Boys)            |
| 5.         |                                          | 4                    | State level: INVICTA 2022, organized by          | Sports: Tug of wa |
| ٥.         | Runner Up                                | Team                 | IPA, Pune                                        | (girls)           |
| 6.         | realiser op                              | 2 00000              | State level: INVICTA 2022, organized by          | Sports: Throwbal  |
|            | Winner                                   | Team                 | IPA, Pune                                        | (Girls)           |
| 7.         | 1, 1, 1, 1, 1, 1, 1, 1, 1, 1, 1, 1, 1, 1 |                      | State level: Bharti vidhyapeeth, Poona           | Sports:Cricket    |
|            | Winner                                   | Team                 | College of Pharmacy, Pune                        | competition       |
| 8.         | ***************************************  |                      | University Level VISTA 2022, organized by        |                   |
|            |                                          |                      | Sri Balaji Society's Sai Balaji International    | Sports: Basketbal |
|            | Winner                                   | Team                 | Institute of Management Sciences, Pune.          | (Girls)           |
| 9.         | 11 111101                                |                      | University Level VISTA 2022, organized by        |                   |
| ٠.         |                                          |                      | Sri Balaji Society's Sai Balaji International    | Sports: Hundred   |
|            | Winner                                   | Individual           | Institute of Management Sciences, Pune.          | meter Sprint      |
| 10.        | 1, 111101                                |                      | University Level VISTA 2022, organized by        |                   |
| 10.        |                                          |                      | Sri Balaji Society's Sai Balaji International    | Sports: Relay     |
|            | Winner                                   | Team                 | Institute of Management Sciences, Pune.          | (Girls)           |
| 11.        | 11 111101                                |                      | University Level VISTA 2022, organized by        |                   |
| 11.        |                                          |                      | Sri Balaji Society's Sai Balaji International    | Sports: Carrom    |
|            | Winner                                   | Individual           | Institute of Management Sciences, Pune.          | Singles (Girl)    |
| 12.        | 11.11.10.1                               |                      | University Level VISTA 2022, organized by        |                   |
| 12.        |                                          |                      | Sri Balaji Society's Sai Balaji International    | Sports: Tug of wa |
|            | Runner Up                                | Team                 | Institute of Management Sciences, Pune.          | (Girls)           |
| 13.        | Ttuliner op                              |                      | University Level VISTA 2022, organized by        | 9                 |
| 15.        |                                          |                      | Sri Balaji Society's Sai Balaji International    | Sports: Cricket   |
|            | Winner                                   | Team                 | Institute of Management Sciences, Pune.          | (Girls)           |
| 14.        | Willier                                  | Tourn                | University Level VISTA 2022, organized by        |                   |
| 14.        |                                          |                      | Sri Balaji Society's Sai Balaji International    | Sports: Volleyba  |
|            | Winner                                   | Team                 | Institute of Management Sciences, Pune.          | (girls)           |
| 15.        | Willie                                   | Touri                | University Level VISTA 2022, organized by        | 100               |
| 13.        |                                          |                      | Sri Balaji Society's Sai Balaji International    | Cultural:Fashion  |
|            | Winner                                   | Team                 | Institute of Management Sciences, Pune.          | Show              |
| 16         | AA HIHICI                                | 1 Calli              | University Level VISTA 2022, organized by        |                   |
| 16.        |                                          |                      | Sri Balaji Society's Sai Balaji International    | Cultural:Fashion  |
|            | Danner II-                               | Toom                 | Institute of Management Sciences, Pune.          | Show              |
|            | Runner Up                                | Team                 | motitute of Management Belefices, I dife.        | J                 |