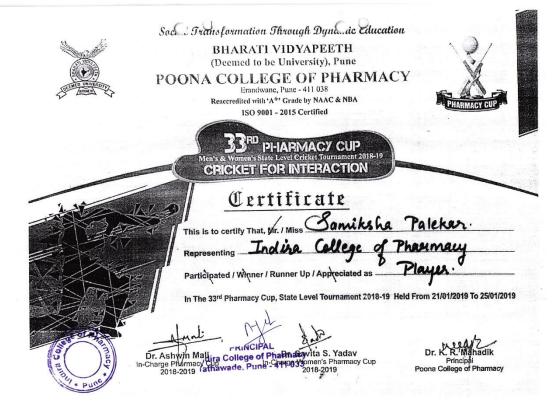

### **CERTIFICATE**

Tanvi Balaji Dube This is to certify that ....

enting \_\_\_\_\_\_ Indition\_College\_of\_Phanmay . was a part of the WINNING TEAM in the 35 Pharmacy Cup, A State Level

Cricket Tournament held from 11th April 2022.

DR. NILESH DESHMUKH

Sports & Pharmacy Cup Incharge

DR. URMILA ASWAR

Deputy In- charge Pharmacy Cup

DR. ATMARAM PAWAR

Incharge Principal.
Poona College of Pharm

PRINCIPAL Indira College of Pharmacy Tathawade, Pune - 411 03?