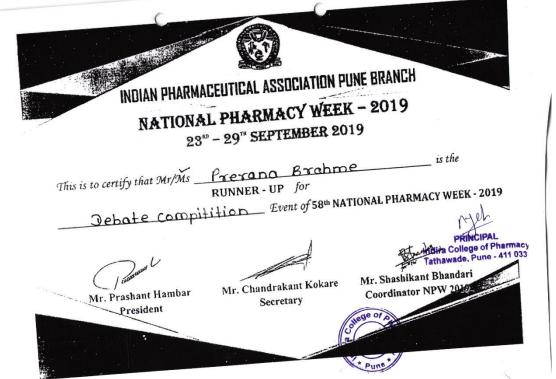

| University Level :FUSION 2020 organised by D.Y. Patil College of management, Akurdi.       | Sports : Carrom mixed doubles |
| 28. | Winner    | Team                                                                                            | University Level:AARAMBH 2020<br>organised by Pratibha college of<br>Management.           | Sports :<br>Throwball (girls  |



Dr. Anagha M Joshi
PrincipalAL
Indira College of Pharmacy
Tathawade, Pune - 411 033

















This is to certify that Mr/Ms Druvi Gosax is the

RUNNER - UP for

Debate Competition Event of 58th NATIONAL PHARMACY WEEK - 2019

PRINCIPAL

PRINCIPAL

Mr. Prashant Hambar President Secretary Mr. Shashikant Bhandari

Coordinator NPW 2016







23<sup>80</sup> - 29<sup>18</sup> SEPTEMBER 2019

This is to certify that Mr/Ms Aishwaya Naix is the WINNER for

Toterview Skills Event of 58th NATIONAL PHARMACY WEEK - 2019

PRINCIPAL Address College of Pharmacy Fathawade, Pune - 411 033

Mr. Prashant Hambar President Secretary Secret









TIONAL PHARMACY WEEK - 2019 28° - 29" SEPTEMBER 2019

This is to certify that Mr/Ms Shubbarn Tripathi is the RUNNER - UP for

Pharma Ad mad Event of 58th NATIONAL PHARMACY WEEK - 2019

PRINCIPAL Fathawade, Pune - 411 033

Mr. Prashant Hambar President Secretary Coordinator NPW 2016



This is to certify that Mr/Ms Samuddhi Patwardhan is the RUNNER-UP for

Pharma Ad mad Event of 58th NATIONAL PHARMACY WEEK - 2019

Mr. Prashant Hambar President

Mr. Chandrakant Kokare Secretary Mr. Shashikant Bh