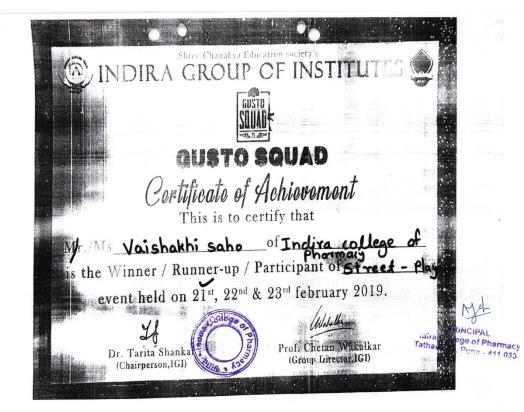

### VISTA 2K22

Vaishakhi Sahoo This is to certify that ...... participated in Basketball Sports tournamment (W) And Secured Winner Place in UISTA 2K22 at SaiBalaji Group of Institutes, Pune, on 22nd March, 2022.

Director IIMS

Director SBIIMS

Director IIMHRD (W)

PRINCIPAL PROF. MANISH R. MUNDAD Andira College of Pharmacy FOUNDER PRESIDENT, SBES athawade, Pune - 411 033