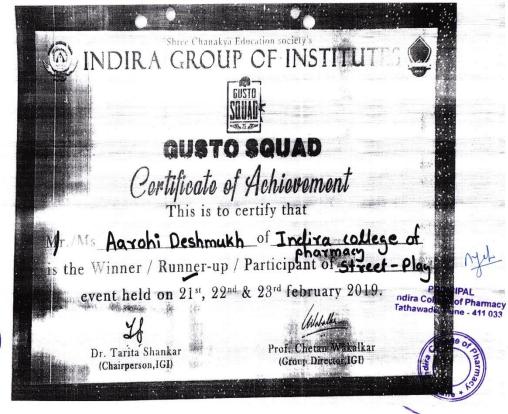

### **DVV** Clarifications

Item 5.3.1 of DVV response: Certificates of specific events mentioning certificate of achievement includes awards for particular Events are given below.

➤ Name of certificate is certificate of achievement and certificate of participation it also indicates the winner / Runner up Awards in Certificate.

Same is highlighted in specimen certificates given below.