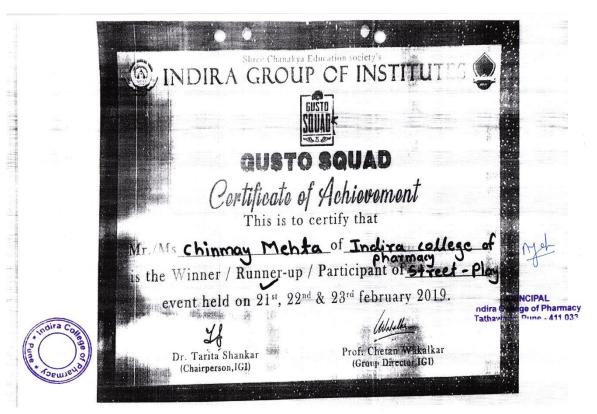

### **DVV** Clarifications

Item 5.3.1 of DVV response: Certificates of specific events mentioning certificate of achievement includes awards for particular Events are given below.

➤ Name of certificate is certificate of achievement and certificate of participation it also indicates the winner / Runner up Awards in Certificate.

Same is highlighted in specimen certificates given below.