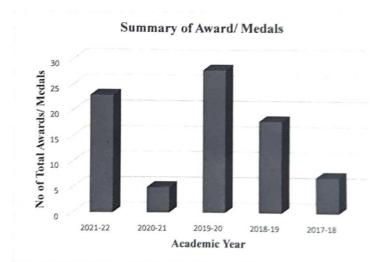

# Summary of Awards/medals for outstanding performance from 2017-2022

Shree Chanakya Education Society's

### Indira College of Pharmacy, Pune

"Redefining Pharmacy Education"

NAAC: B++

Approved by PCI, AICTE, New Delhi, Affiliated to SPPU & MSBTE, Recognized by Govt. of Maharashtra

Number of awards/medals for outstanding performance in sports/cultural activities at University/state/national / international level

| Academic Year | No of Total Awards |
|---------------|--------------------|
| 2021-22       | 23                 |
| 2020-21       | 05                 |
| 2019-20       | 28                 |
| 2018-19       | 18                 |
| 2017-18       | 07                 |