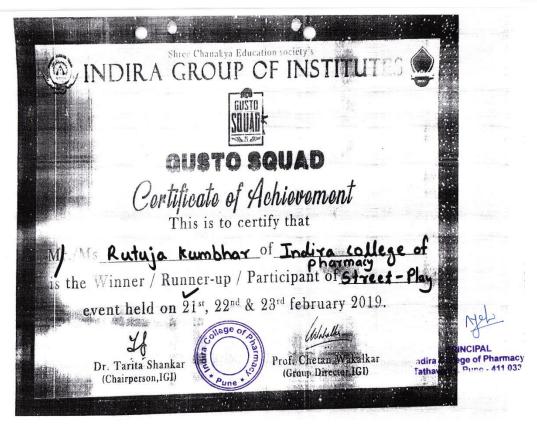

Director IIMS

Director SBIIMS

Indira College of Pharmacy Tathawade, Pune - 411 033

PROF. MANISH R. MUNDADA<sup>Tatha</sup>

IIMS | SBIIMS | IIMHRD (W)

**Certificate of Participation** VISTA 2K22

Rutuja Kumbhar This is to certify that ...... participated in Basketball Sports tournamment (W) And Secured Winner Place in UISTA 2K22 at SaiBalaji Group of Institutes, Pune, on 22nd March, 2022.

Director IIMS

Director SBIIMS

Director IIMHRD (W)

PROF. MANISH R. MUNDADA Tathawade, Pune - 411 033

FOUNDER PRESIDENT, SBES