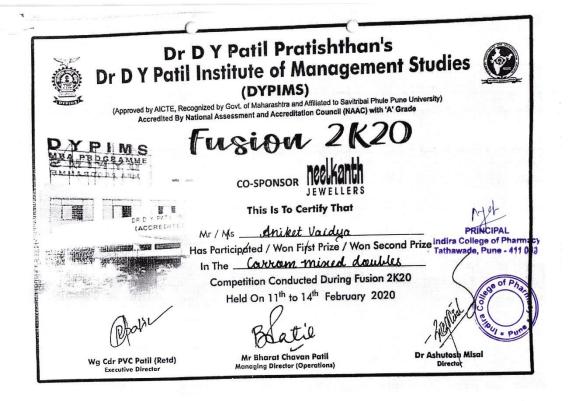

### **DVV** Clarifications

Item 5.3.1 of DVV response: Certificates of specific events mentioning certificate of achievement includes awards for particular Events are given below.

➤ Name of certificate is certificate of achievement and certificate of participation it also indicates the winner / Runner up Awards in Certificate.

Same is highlighted in specimen certificates given below.