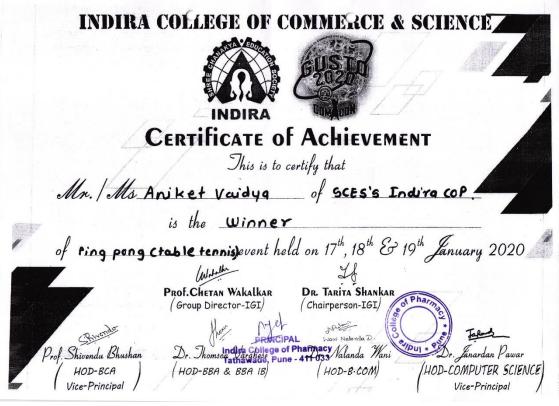

VICE PRINCIPAL

Indira College of Pharmacy
Tathawan Supplementary
Tathawan Supplementary

DR.JANARDAN PAWAR VICE PRINCIPAL

ACHIEVEMENT

This Certificate is awarded to:

of SCES's Indira COP, Pune Aniket Vaidya Mr./Ms\_

as the Winner/ Runner-up/ Participant of \_ event held on 12th, 13th, 14th May 2022.

SHIVENDU BHUSHAN

VICE PRINCIPAL

PRINCIPAL Indira College of Pharmacy ASH PANDHARE Tathawade, Pune - 411 033 PRINCIPAL

DR.JANARDAN PAWAR VICE PRINCIPAL