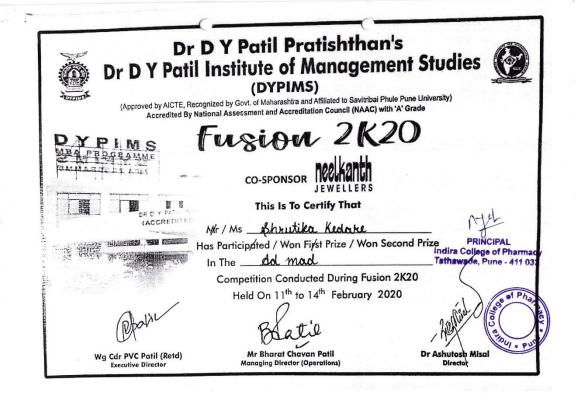

### **DVV** Clarifications

Item 5.3.1 of DVV response: Certificates of specific events mentioning certificate of achievement includes awards for particular Events are given below.

➤ Name of certificate is certificate of achievement and certificate of participation it also indicates the winner / Runner up Awards in Certificate.

Same is highlighted in specimen certificates given below.