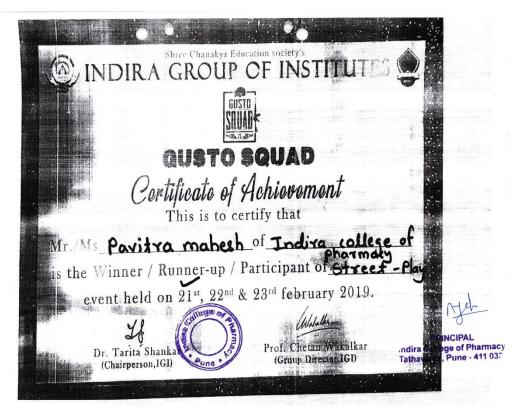

### **DVV** Clarifications

Item 5.3.1 of DVV response: Certificates of specific events mentioning certificate of achievement includes awards for particular Events are given below.

➤ Name of certificate is certificate of achievement and certificate of participation it also indicates the winner / Runner up Awards in Certificate.

Same is highlighted in specimen certificates given below.