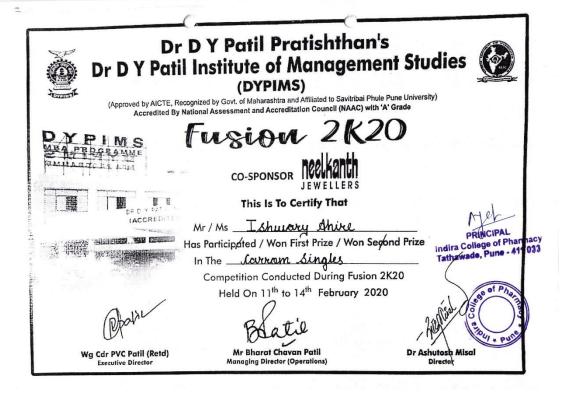

### **DVV** Clarifications

Item 5.3.1 of DVV response: Certificates of specific events mentioning certificate of achievement includes awards for particular Events are given below.

➤ Name of certificate is certificate of achievement and certificate of participation it also indicates the winner / Runner up Awards in Certificate.

Same is highlighted in specimen certificates given below.