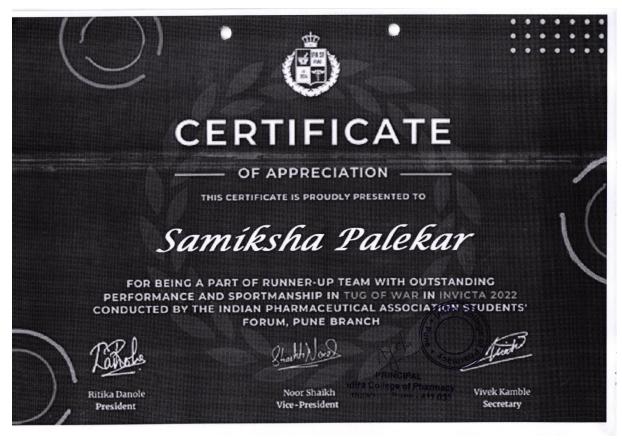

### Academic Year 2021-22

| Sr.<br>No. | Name of the award/ medal                 | Team /<br>Individual | University / State / National /<br>International | Sports / Cultural |
|------------|------------------------------------------|----------------------|--------------------------------------------------|-------------------|
| 1.         |                                          |                      | National Level: Gusto 2022 SCES's ICCS,          | Cultural: Labella |
| 1.         | Winner                                   | Team                 | Pune                                             | Fashion Show      |
| 2.         | ***************************************  | 2 0 0 0 0            | National Level: Gusto 2022 SCES's ICCS,          | Cultural:Solo     |
|            | Winner                                   | Individual           | Pune                                             | singing           |
| 3.         |                                          |                      | National Level: Gusto 2022 SCES's ICCS,          |                   |
|            | Runner Up                                | Individual           | Pune                                             | Sports: Carrom    |
| 4.         |                                          | -                    | State level: INVICTA 2022, organized by          | Sports: Tug of wa |
|            | Runner Up                                | Team                 | IPA, Pune                                        | (Boys)            |
| 5.         |                                          | 4                    | State level: INVICTA 2022, organized by          | Sports: Tug of wa |
| ٥.         | Runner Up                                | Team                 | IPA, Pune                                        | (girls)           |
| 6.         | realiser op                              | 2 00000              | State level: INVICTA 2022, organized by          | Sports: Throwbal  |
|            | Winner                                   | Team                 | IPA, Pune                                        | (Girls)           |
| 7.         | 1, 1, 1, 1, 1, 1, 1, 1, 1, 1, 1, 1, 1, 1 |                      | State level: Bharti vidhyapeeth, Poona           | Sports:Cricket    |
|            | Winner                                   | Team                 | College of Pharmacy, Pune                        | competition       |
| 8.         | ***************************************  |                      | University Level VISTA 2022, organized by        |                   |
|            |                                          |                      | Sri Balaji Society's Sai Balaji International    | Sports: Basketbal |
|            | Winner                                   | Team                 | Institute of Management Sciences, Pune.          | (Girls)           |
| 9.         | 11 111101                                |                      | University Level VISTA 2022, organized by        |                   |
| ٠.         |                                          |                      | Sri Balaji Society's Sai Balaji International    | Sports: Hundred   |
|            | Winner                                   | Individual           | Institute of Management Sciences, Pune.          | meter Sprint      |
| 10.        | 1, 111101                                |                      | University Level VISTA 2022, organized by        |                   |
| 10.        |                                          |                      | Sri Balaji Society's Sai Balaji International    | Sports: Relay     |
|            | Winner                                   | Team                 | Institute of Management Sciences, Pune.          | (Girls)           |
| 11.        | 11 111101                                |                      | University Level VISTA 2022, organized by        |                   |
| 11.        |                                          |                      | Sri Balaji Society's Sai Balaji International    | Sports: Carrom    |
|            | Winner                                   | Individual           | Institute of Management Sciences, Pune.          | Singles (Girl)    |
| 12.        | 11.11.10.1                               |                      | University Level VISTA 2022, organized by        |                   |
| 12.        |                                          |                      | Sri Balaji Society's Sai Balaji International    | Sports: Tug of wa |
|            | Runner Up                                | Team                 | Institute of Management Sciences, Pune.          | (Girls)           |
| 13.        | Ttuliner op                              |                      | University Level VISTA 2022, organized by        | 9                 |
| 15.        |                                          |                      | Sri Balaji Society's Sai Balaji International    | Sports: Cricket   |
|            | Winner                                   | Team                 | Institute of Management Sciences, Pune.          | (Girls)           |
| 14.        | Willier                                  | Tourn                | University Level VISTA 2022, organized by        |                   |
| 14.        |                                          |                      | Sri Balaji Society's Sai Balaji International    | Sports: Volleyba  |
|            | Winner                                   | Team                 | Institute of Management Sciences, Pune.          | (girls)           |
| 15.        | Willie                                   | Touri                | University Level VISTA 2022, organized by        | 100               |
| 13.        |                                          |                      | Sri Balaji Society's Sai Balaji International    | Cultural:Fashion  |
|            | Winner                                   | Team                 | Institute of Management Sciences, Pune.          | Show              |
| 16         | AA HIHICI                                | 1 Calli              | University Level VISTA 2022, organized by        |                   |
| 16.        |                                          |                      | Sri Balaji Society's Sai Balaji International    | Cultural:Fashion  |
|            | Danner II-                               | Toom                 | Institute of Management Sciences, Pune.          | Show              |
|            | Runner Up                                | Team                 | motitute of Management Belefices, I dife.        | J                 |