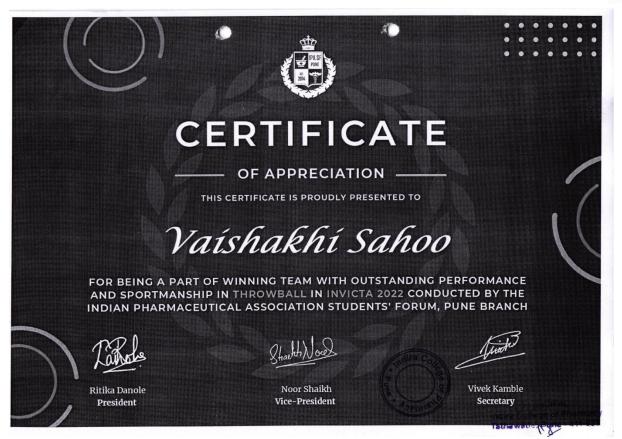

### Academic Year 2021-22

| Sr.<br>No. | Name of the award/ medal                 | Team /<br>Individual | University / State / National /<br>International | Sports / Cultural |
|------------|------------------------------------------|----------------------|--------------------------------------------------|-------------------|
| 1.         |                                          |                      | National Level: Gusto 2022 SCES's ICCS,          | Cultural: Labella |
| 1.         | Winner                                   | Team                 | Pune                                             | Fashion Show      |
| 2.         | ***************************************  | 2 0 0 0 0            | National Level: Gusto 2022 SCES's ICCS,          | Cultural:Solo     |
|            | Winner                                   | Individual           | Pune                                             | singing           |
| 3.         |                                          |                      | National Level: Gusto 2022 SCES's ICCS,          |                   |
|            | Runner Up                                | Individual           | Pune                                             | Sports: Carrom    |
| 4.         |                                          | -                    | State level: INVICTA 2022, organized by          | Sports: Tug of wa |
|            | Runner Up                                | Team                 | IPA, Pune                                        | (Boys)            |
| 5.         |                                          | 4                    | State level: INVICTA 2022, organized by          | Sports: Tug of wa |
| ٥.         | Runner Up                                | Team                 | IPA, Pune                                        | (girls)           |
| 6.         | realiser op                              | 2 00000              | State level: INVICTA 2022, organized by          | Sports: Throwbal  |
|            | Winner                                   | Team                 | IPA, Pune                                        | (Girls)           |
| 7.         | 1, 1, 1, 1, 1, 1, 1, 1, 1, 1, 1, 1, 1, 1 |                      | State level: Bharti vidhyapeeth, Poona           | Sports:Cricket    |
|            | Winner                                   | Team                 | College of Pharmacy, Pune                        | competition       |
| 8.         | ***************************************  |                      | University Level VISTA 2022, organized by        |                   |
|            |                                          |                      | Sri Balaji Society's Sai Balaji International    | Sports: Basketbal |
|            | Winner                                   | Team                 | Institute of Management Sciences, Pune.          | (Girls)           |
| 9.         | 11 111101                                |                      | University Level VISTA 2022, organized by        |                   |
| ٠.         |                                          |                      | Sri Balaji Society's Sai Balaji International    | Sports: Hundred   |
|            | Winner                                   | Individual           | Institute of Management Sciences, Pune.          | meter Sprint      |
| 10.        | 1, 111101                                |                      | University Level VISTA 2022, organized by        |                   |
| 10.        |                                          |                      | Sri Balaji Society's Sai Balaji International    | Sports: Relay     |
|            | Winner                                   | Team                 | Institute of Management Sciences, Pune.          | (Girls)           |
| 11.        | 11 111101                                |                      | University Level VISTA 2022, organized by        |                   |
| 11.        |                                          |                      | Sri Balaji Society's Sai Balaji International    | Sports: Carrom    |
|            | Winner                                   | Individual           | Institute of Management Sciences, Pune.          | Singles (Girl)    |
| 12.        | 11.11.10.1                               |                      | University Level VISTA 2022, organized by        |                   |
| 12.        |                                          |                      | Sri Balaji Society's Sai Balaji International    | Sports: Tug of wa |
|            | Runner Up                                | Team                 | Institute of Management Sciences, Pune.          | (Girls)           |
| 13.        | Ttuliner op                              |                      | University Level VISTA 2022, organized by        | 9                 |
| 15.        |                                          |                      | Sri Balaji Society's Sai Balaji International    | Sports: Cricket   |
|            | Winner                                   | Team                 | Institute of Management Sciences, Pune.          | (Girls)           |
| 14.        | Willier                                  | Tourn                | University Level VISTA 2022, organized by        |                   |
| 14.        |                                          |                      | Sri Balaji Society's Sai Balaji International    | Sports: Volleyba  |
|            | Winner                                   | Team                 | Institute of Management Sciences, Pune.          | (girls)           |
| 15.        | Willie                                   | Touri                | University Level VISTA 2022, organized by        | 100               |
| 13.        |                                          |                      | Sri Balaji Society's Sai Balaji International    | Cultural:Fashion  |
|            | Winner                                   | Team                 | Institute of Management Sciences, Pune.          | Show              |
| 16         | AA HIHICI                                | 1 Calli              | University Level VISTA 2022, organized by        |                   |
| 16.        |                                          |                      | Sri Balaji Society's Sai Balaji International    | Cultural:Fashion  |
|            | Danner II-                               | Toom                 | Institute of Management Sciences, Pune.          | Show              |
|            | Runner Up                                | Team                 | motitute of Management Belefices, I dife.        | J                 |