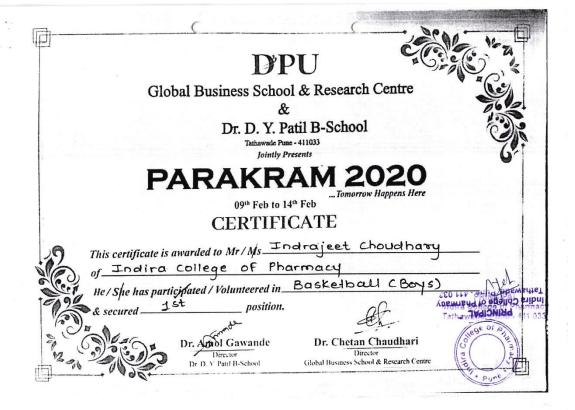

### Indira College of Pharmacy, Pune

"Redefining Pharmacy Education"

NAAC: B++

Approved by PCI, AICTE, New Delhi, Affiliated to SPPU & MSBTE, Recognized by Govt. of Maharashtra

| 17. |             |            | University Level VISTA 2022, organized by                                                |                             |
|-----|-------------|------------|------------------------------------------------------------------------------------------|-----------------------------|
|     | Runner Up   | Team       | Sri Balaji Society's Sai Balaji International<br>Institute of Management Sciences, Pune. | Sports: Basketbal<br>(Boys) |
| 18. |             | 1          | University Level VISTA 2022, organized by                                                | (Boys)                      |
|     | Third place | Team       | Sri Balaji Society's Sai Balaji International<br>Institute of Management Sciences, Pune. | Sports: Relay<br>(boys)     |
| 19. |             |            | University Level VISTA 2022, organized by                                                |                             |
|     | Third place | Individual | Sri Balaji Society's Sai Balaji International<br>Institute of Management Sciences, Pune. | Sports: Carrom<br>(Boys)    |
| 20. |             |            | University Level VISTA 2022, organized by                                                |                             |
|     | Runner Up   | Individual | Sri Balaji Society's Sai Balaji International<br>Institute of Management Sciences, Pune. | Sports: Chess               |
| 21. |             |            | University Level VISTA 2022, organized by                                                |                             |
|     | Winner      | Team       | Sri Balaji Society's Sai Balaji International<br>Institute of Management Sciences, Pune. | Sports: Cricket             |
| 22. |             |            | University Level VISTA 2022, organized by                                                | oports. Cricket             |
|     | Winner      | Individual | Sri Balaji Society's Sai Balaji International<br>Institute of Management Sciences, Pune. | Cultural:<br>Photography    |
| 23. | Runner Up   | Team       | National level Competition on Organised<br>by SCES's Indira College of Pharmacy          | Creative group Presentation |