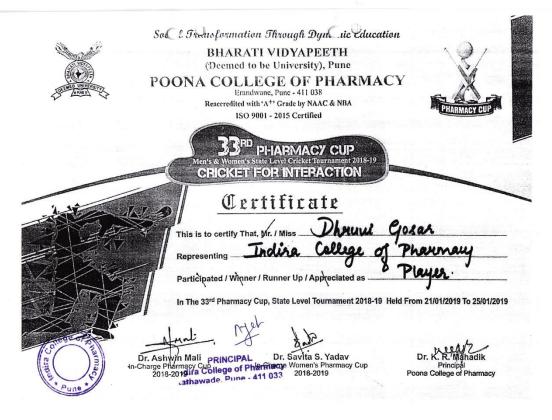

### **CERTIFICATE**

Tanvi Balaji Dube This is to certify that ....

enting \_\_\_\_\_\_ Indition\_College\_of\_Phanmay . was a part of the WINNING TEAM in the 35 Pharmacy Cup, A State Level

Cricket Tournament held from 11th April 2022.