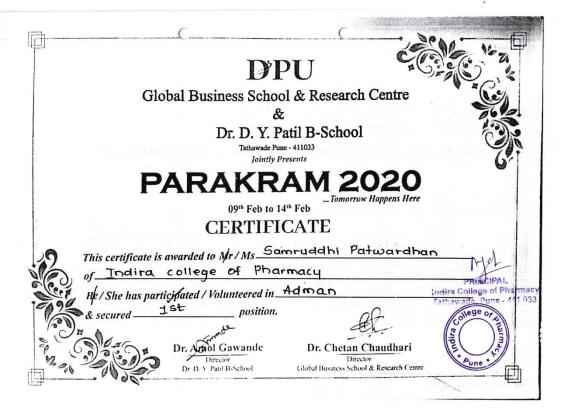

### **DVV** Clarifications

Item 5.3.1 of DVV response: Certificates of specific events mentioning certificate of achievement includes awards for particular Events are given below.

➤ Name of certificate is certificate of achievement and certificate of participation it also indicates the winner / Runner up Awards in Certificate.

Same is highlighted in specimen certificates given below.