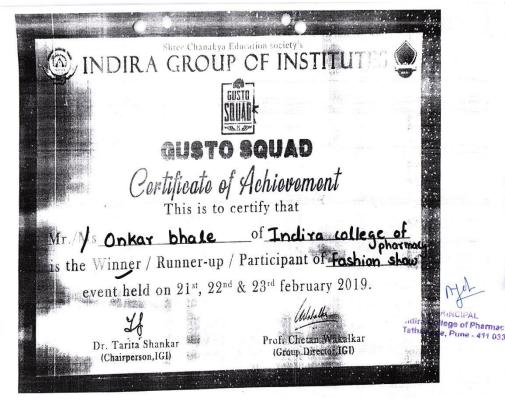

## CERTIFICATE

OF ACHIEVEMENT

This Certificate is awarded to:

Mr./Ms Mrugank Pitale of SCES's Indira COP, Pune as the Winner/ Runner-up/ Participant of Labella- Fashion Show event held on 12th, 13th, 14th May 2022.