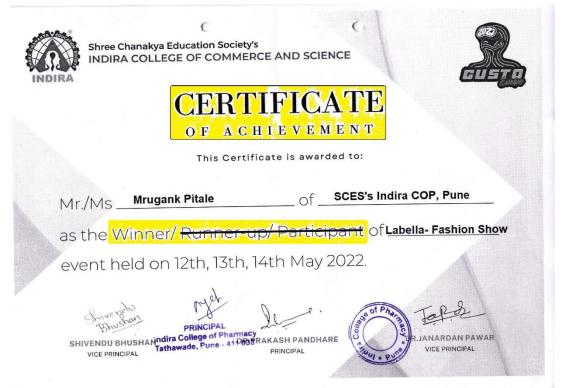

## CERTIFICATE

OF ACHIEVEMENT

This Certificate is awarded to:

Mr./Ms Mrugank Pitale of SCES's Indira COP, Pune as the Winner/ Runner-up/ Participant of Labella- Fashion Show event held on 12th, 13th, 14th May 2022.

PRINCIPAL

SHIVENDU BHUSHANINDIRA College of Pharmacy
VICE PRINCIPAL

Tathawade, Pune - 41 Post RAKASH PANDHARE
PRINCIPAL

Shree Chanakya Education Society's INDIRA COLLEGE OF COMMERCE AND SCIENCE