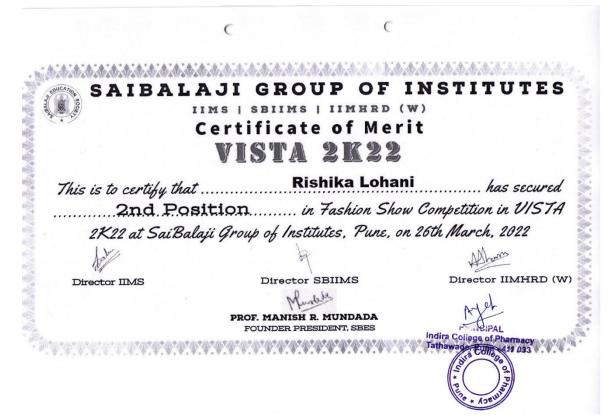

### SAIBALAJI GROUP OF INSTITUTES

IIMS | SBIIMS | IIMHRD (W)

**Certificate of Participation** VISTA 2K22

Rishika Lohani This is to certify that ...... participated in Basketball Sports tournamment (W) And Secured Winner Place in UISTA 2K22 at SaiBalaji Group of Institutes, Pune, on 22nd March, 2022.

Director IIMS

Director SBIIMS

Director IIMHRD (W)

PRINCIPAL

Indira College of Pharmacy
PROF. MANISH R. MUNDAD Athawade, Pune - 411 033

FOUNDER PRESIDENT, SBES

IIMS | SBIIMS | IIMHRD (W)

**Certificate of Participation** 