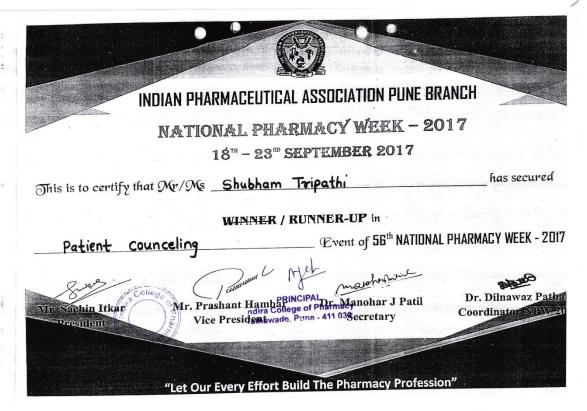

### **DVV** Clarifications

Item 5.3.1 of DVV response: Certificates of specific events mentioning certificate of achievement includes awards for particular Events are given below.

➤ Name of certificate is certificate of achievement and certificate of participation it also indicates the winner / Runner up Awards in Certificate.

Same is highlighted in specimen certificates given below.