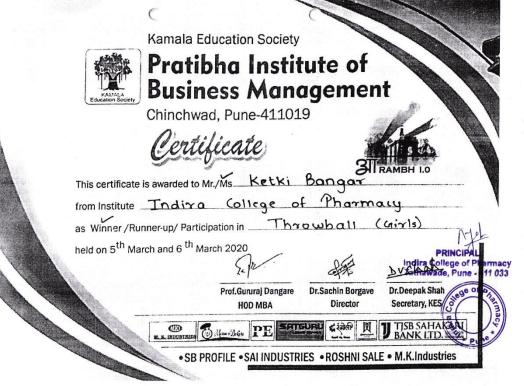

### **DVV** Clarifications

Item 5.3.1 of DVV response: Certificates of specific events mentioning certificate of achievement includes awards for particular Events are given below.

➤ Name of certificate is certificate of achievement and certificate of participation it also indicates the winner / Runner up Awards in Certificate.

Same is highlighted in specimen certificates given below.