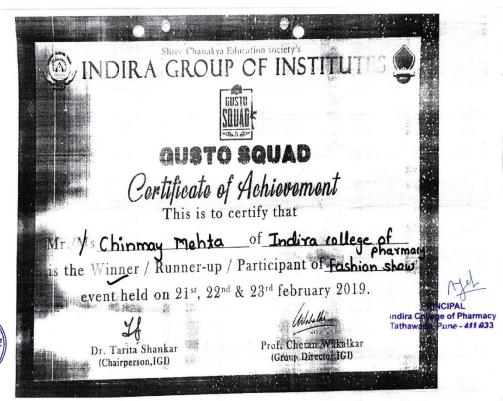

# CERTIFICATE

OF ACHIEVEMENT

This Certificate is awarded to:

Mr./Ms <u>Minal Bhagwate</u> of <u>SCES's Indira COP, Pune</u> as the Winner/<del>Runner-up/Participant</del> of <u>Labella-Fashion Show</u> event held on 12th, 13th, 14th May 2022.