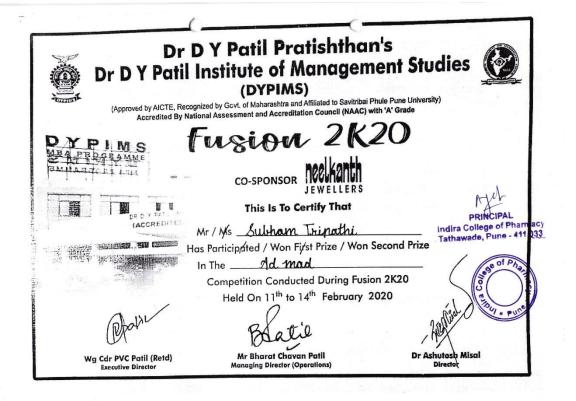

### Academic Year 2021-22

| Sr.<br>No. | Name of the award/ medal                 | Team /<br>Individual | University / State / National /<br>International | Sports / Cultural |
|------------|------------------------------------------|----------------------|--------------------------------------------------|-------------------|
| 1.         |                                          |                      | National Level: Gusto 2022 SCES's ICCS,          | Cultural: Labella |
| 1.         | Winner                                   | Team                 | Pune                                             | Fashion Show      |
| 2.         | ***************************************  | 2 0 0 0 0            | National Level: Gusto 2022 SCES's ICCS,          | Cultural:Solo     |
|            | Winner                                   | Individual           | Pune                                             | singing           |
| 3.         |                                          |                      | National Level: Gusto 2022 SCES's ICCS,          |                   |
|            | Runner Up                                | Individual           | Pune                                             | Sports: Carrom    |
| 4.         |                                          | -                    | State level: INVICTA 2022, organized by          | Sports: Tug of wa |
|            | Runner Up                                | Team                 | IPA, Pune                                        | (Boys)            |
| 5.         |                                          | 4                    | State level: INVICTA 2022, organized by          | Sports: Tug of wa |
| ٥.         | Runner Up                                | Team                 | IPA, Pune                                        | (girls)           |
| 6.         | realiser op                              | 2 00000              | State level: INVICTA 2022, organized by          | Sports: Throwbal  |
|            | Winner                                   | Team                 | IPA, Pune                                        | (Girls)           |
| 7.         | 1, 1, 1, 1, 1, 1, 1, 1, 1, 1, 1, 1, 1, 1 |                      | State level: Bharti vidhyapeeth, Poona           | Sports:Cricket    |
|            | Winner                                   | Team                 | College of Pharmacy, Pune                        | competition       |
| 8.         | ***************************************  |                      | University Level VISTA 2022, organized by        |                   |
|            |                                          |                      | Sri Balaji Society's Sai Balaji International    | Sports: Basketbal |
|            | Winner                                   | Team                 | Institute of Management Sciences, Pune.          | (Girls)           |
| 9.         | 11 111101                                |                      | University Level VISTA 2022, organized by        |                   |
| ٠.         |                                          |                      | Sri Balaji Society's Sai Balaji International    | Sports: Hundred   |
|            | Winner                                   | Individual           | Institute of Management Sciences, Pune.          | meter Sprint      |
| 10.        | 1, 111101                                |                      | University Level VISTA 2022, organized by        |                   |
| 10.        |                                          |                      | Sri Balaji Society's Sai Balaji International    | Sports: Relay     |
|            | Winner                                   | Team                 | Institute of Management Sciences, Pune.          | (Girls)           |
| 11.        | 11 111101                                |                      | University Level VISTA 2022, organized by        |                   |
| 11.        |                                          |                      | Sri Balaji Society's Sai Balaji International    | Sports: Carrom    |
|            | Winner                                   | Individual           | Institute of Management Sciences, Pune.          | Singles (Girl)    |
| 12.        | 11.11.10.1                               |                      | University Level VISTA 2022, organized by        |                   |
| 12.        |                                          |                      | Sri Balaji Society's Sai Balaji International    | Sports: Tug of wa |
|            | Runner Up                                | Team                 | Institute of Management Sciences, Pune.          | (Girls)           |
| 13.        | Ttuliner op                              |                      | University Level VISTA 2022, organized by        | 9                 |
| 15.        |                                          |                      | Sri Balaji Society's Sai Balaji International    | Sports: Cricket   |
|            | Winner                                   | Team                 | Institute of Management Sciences, Pune.          | (Girls)           |
| 14.        | Willier                                  | Tourn                | University Level VISTA 2022, organized by        |                   |
| 14.        |                                          |                      | Sri Balaji Society's Sai Balaji International    | Sports: Volleyba  |
|            | Winner                                   | Team                 | Institute of Management Sciences, Pune.          | (girls)           |
| 15.        | Willie                                   | Touri                | University Level VISTA 2022, organized by        | 100               |
| 13.        |                                          |                      | Sri Balaji Society's Sai Balaji International    | Cultural:Fashion  |
|            | Winner                                   | Team                 | Institute of Management Sciences, Pune.          | Show              |
| 16         | AA HIHICI                                | 1 Calli              | University Level VISTA 2022, organized by        |                   |
| 16.        |                                          |                      | Sri Balaji Society's Sai Balaji International    | Cultural:Fashion  |
|            | Danner II-                               | Toom                 | Institute of Management Sciences, Pune.          | Show              |
|            | Runner Up                                | Team                 | motitute of Management Belefices, I dife.        | J                 |