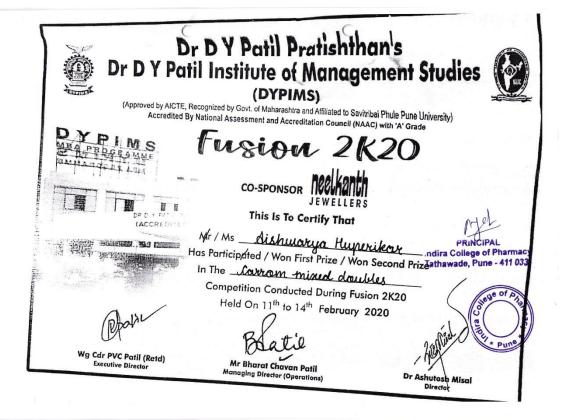

### **DVV** Clarifications

Item 5.3.1 of DVV response: Certificates of specific events mentioning certificate of achievement includes awards for particular Events are given below.

➤ Name of certificate is certificate of achievement and certificate of participation it also indicates the winner / Runner up Awards in Certificate.

Same is highlighted in specimen certificates given below.