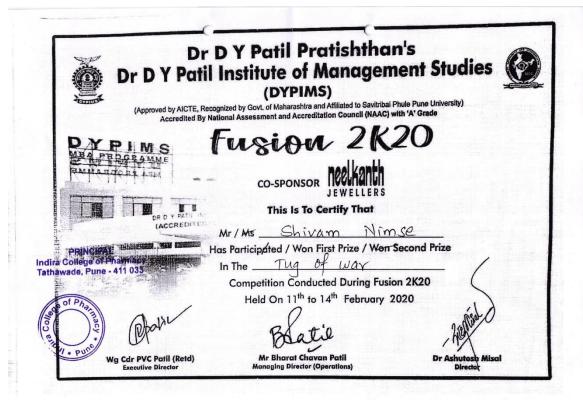

### **DVV** Clarifications

Item 5.3.1 of DVV response: Certificates of specific events mentioning certificate of achievement includes awards for particular Events are given below.

➤ Name of certificate is certificate of achievement and certificate of participation it also indicates the winner / Runner up Awards in Certificate.

Same is highlighted in specimen certificates given below.