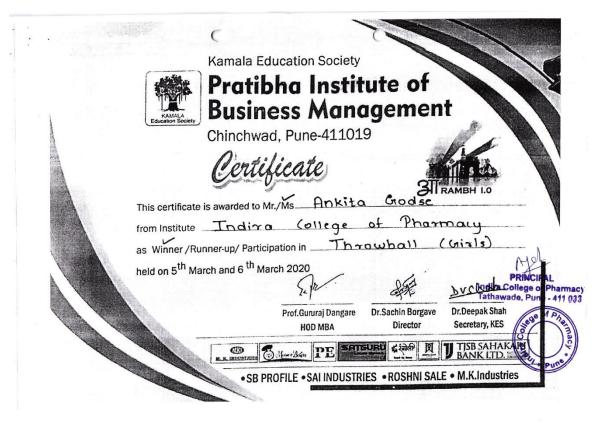

### **DVV** Clarifications

Item 5.3.1 of DVV response: Certificates of specific events mentioning certificate of achievement includes awards for particular Events are given below.

➤ Name of certificate is certificate of achievement and certificate of participation it also indicates the winner / Runner up Awards in Certificate.

Same is highlighted in specimen certificates given below.