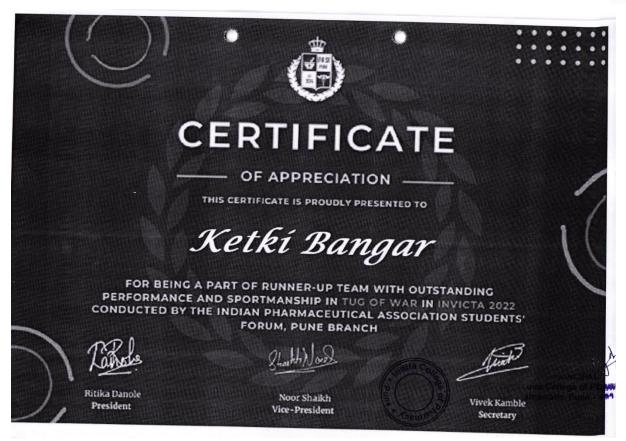

### Academic Year 2021-22

| Sr.<br>No. | Name of the award/ medal                 | Team /<br>Individual | University / State / National /<br>International | Sports / Cultural |
|------------|------------------------------------------|----------------------|--------------------------------------------------|-------------------|
| 1.         |                                          |                      | National Level: Gusto 2022 SCES's ICCS,          | Cultural: Labella |
| 1.         | Winner                                   | Team                 | Pune                                             | Fashion Show      |
| 2.         | ***************************************  | 2 0 0 0 0            | National Level: Gusto 2022 SCES's ICCS,          | Cultural:Solo     |
|            | Winner                                   | Individual           | Pune                                             | singing           |
| 3.         |                                          |                      | National Level: Gusto 2022 SCES's ICCS,          |                   |
|            | Runner Up                                | Individual           | Pune                                             | Sports: Carrom    |
| 4.         |                                          | -                    | State level: INVICTA 2022, organized by          | Sports: Tug of wa |
|            | Runner Up                                | Team                 | IPA, Pune                                        | (Boys)            |
| 5.         |                                          | 4                    | State level: INVICTA 2022, organized by          | Sports: Tug of wa |
| ٥.         | Runner Up                                | Team                 | IPA, Pune                                        | (girls)           |
| 6.         | realiser op                              | 2 00000              | State level: INVICTA 2022, organized by          | Sports: Throwbal  |
|            | Winner                                   | Team                 | IPA, Pune                                        | (Girls)           |
| 7.         | 1, 1, 1, 1, 1, 1, 1, 1, 1, 1, 1, 1, 1, 1 |                      | State level: Bharti vidhyapeeth, Poona           | Sports:Cricket    |
|            | Winner                                   | Team                 | College of Pharmacy, Pune                        | competition       |
| 8.         | ***************************************  |                      | University Level VISTA 2022, organized by        |                   |
|            |                                          |                      | Sri Balaji Society's Sai Balaji International    | Sports: Basketbal |
|            | Winner                                   | Team                 | Institute of Management Sciences, Pune.          | (Girls)           |
| 9.         | 11 111101                                |                      | University Level VISTA 2022, organized by        |                   |
| ٠.         |                                          |                      | Sri Balaji Society's Sai Balaji International    | Sports: Hundred   |
|            | Winner                                   | Individual           | Institute of Management Sciences, Pune.          | meter Sprint      |
| 10.        | 1, 111101                                |                      | University Level VISTA 2022, organized by        |                   |
| 10.        |                                          |                      | Sri Balaji Society's Sai Balaji International    | Sports: Relay     |
|            | Winner                                   | Team                 | Institute of Management Sciences, Pune.          | (Girls)           |
| 11.        | 11 111101                                |                      | University Level VISTA 2022, organized by        |                   |
| 11.        |                                          |                      | Sri Balaji Society's Sai Balaji International    | Sports: Carrom    |
|            | Winner                                   | Individual           | Institute of Management Sciences, Pune.          | Singles (Girl)    |
| 12.        | 11.11.10.1                               |                      | University Level VISTA 2022, organized by        |                   |
| 12.        |                                          |                      | Sri Balaji Society's Sai Balaji International    | Sports: Tug of wa |
|            | Runner Up                                | Team                 | Institute of Management Sciences, Pune.          | (Girls)           |
| 13.        | Ttuliner op                              |                      | University Level VISTA 2022, organized by        | 9                 |
| 15.        |                                          |                      | Sri Balaji Society's Sai Balaji International    | Sports: Cricket   |
|            | Winner                                   | Team                 | Institute of Management Sciences, Pune.          | (Girls)           |
| 14.        | Willier                                  | Tourn                | University Level VISTA 2022, organized by        |                   |
| 14.        |                                          |                      | Sri Balaji Society's Sai Balaji International    | Sports: Volleyba  |
|            | Winner                                   | Team                 | Institute of Management Sciences, Pune.          | (girls)           |
| 15.        | Willie                                   | Touri                | University Level VISTA 2022, organized by        | 100               |
| 13.        |                                          |                      | Sri Balaji Society's Sai Balaji International    | Cultural:Fashion  |
|            | Winner                                   | Team                 | Institute of Management Sciences, Pune.          | Show              |
| 16         | AA HIHICI                                | 1 Calli              | University Level VISTA 2022, organized by        |                   |
| 16.        |                                          |                      | Sri Balaji Society's Sai Balaji International    | Cultural:Fashion  |
|            | Danner II-                               | Toom                 | Institute of Management Sciences, Pune.          | Show              |
|            | Runner Up                                | Team                 | motitute of Management Belefices, I dife.        | J                 |