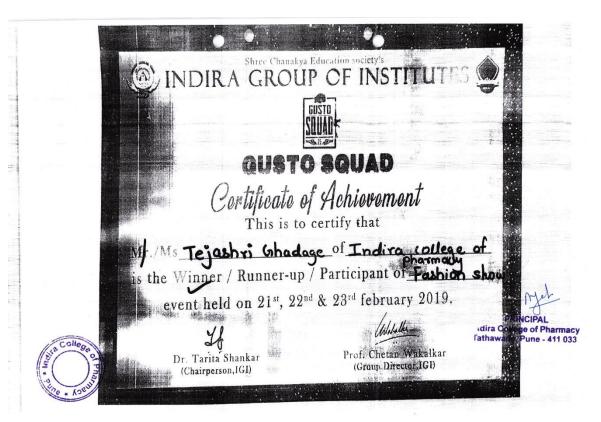

### **DVV** Clarifications

Item 5.3.1 of DVV response: Certificates of specific events mentioning certificate of achievement includes awards for particular Events are given below.

➤ Name of certificate is certificate of achievement and certificate of participation it also indicates the winner / Runner up Awards in Certificate.

Same is highlighted in specimen certificates given below.