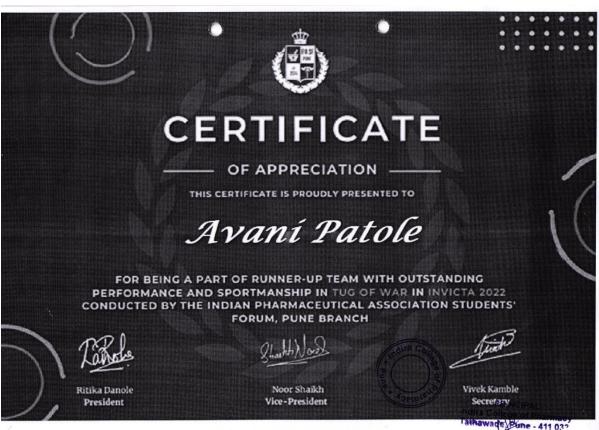

### SAIBALAJI GROUP OF

IIMS | SBIIMS | IIMHRD (W)

Certificate of Participation

VISTA 2K22

**Avani Patole** 

..... has participated

This is to certify that ...... in Tug Of War Sports tournamment (W) And Secured Runner Up Place in UISTA 2K22 at SaiBalaji Group of Institutes, Pune, on 22nd March, 2022.

Director IIMS

Director SBIIMS

Director IIMHRD (W)

PROF. MANISH R. MUNDADA

IIMS | SBIIMS | IIMHRD (W)