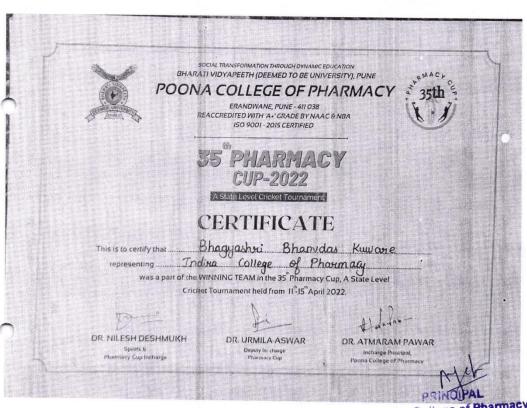

### **CERTIFICATE**

Tanvi Balaji Dube This is to certify that ....

enting \_\_\_\_\_\_ Indition\_College\_of\_Phanmay . was a part of the WINNING TEAM in the 35 Pharmacy Cup, A State Level

Cricket Tournament held from 11th April 2022.

DR. NILESH DESHMUKH

Sports & Pharmacy Cup Incharge

DR. URMILA ASWAR

Deputy In- charge Pharmacy Cup

DR. ATMARAM PAWAR

Incharge Principal.
Poona College of Pharm

PRINCIPAL Indira College of Pharmacy Tathawade, Pune - 411 03?