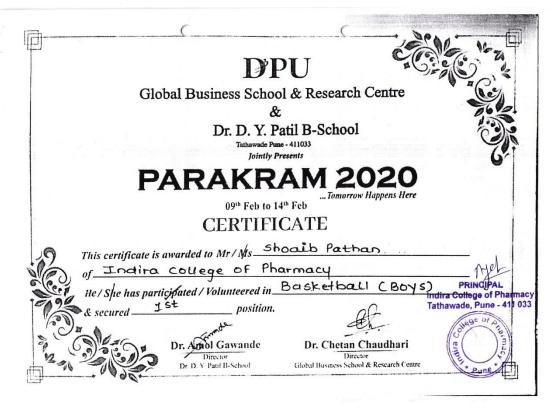

### Academic Year 2021-22

| Sr.<br>No. | Name of the award/ medal                 | Team /<br>Individual | University / State / National /<br>International | Sports / Cultural |
|------------|------------------------------------------|----------------------|--------------------------------------------------|-------------------|
| 1.         |                                          |                      | National Level: Gusto 2022 SCES's ICCS,          | Cultural: Labella |
| 1.         | Winner                                   | Team                 | Pune                                             | Fashion Show      |
| 2.         | ***************************************  | 2 0 0 0 0            | National Level: Gusto 2022 SCES's ICCS,          | Cultural:Solo     |
|            | Winner                                   | Individual           | Pune                                             | singing           |
| 3.         |                                          |                      | National Level: Gusto 2022 SCES's ICCS,          |                   |
|            | Runner Up                                | Individual           | Pune                                             | Sports: Carrom    |
| 4.         |                                          | -                    | State level: INVICTA 2022, organized by          | Sports: Tug of wa |
|            | Runner Up                                | Team                 | IPA, Pune                                        | (Boys)            |
| 5.         |                                          | 4                    | State level: INVICTA 2022, organized by          | Sports: Tug of wa |
| ٥.         | Runner Up                                | Team                 | IPA, Pune                                        | (girls)           |
| 6.         | realiser op                              | 2 00000              | State level: INVICTA 2022, organized by          | Sports: Throwbal  |
|            | Winner                                   | Team                 | IPA, Pune                                        | (Girls)           |
| 7.         | 1, 1, 1, 1, 1, 1, 1, 1, 1, 1, 1, 1, 1, 1 |                      | State level: Bharti vidhyapeeth, Poona           | Sports:Cricket    |
|            | Winner                                   | Team                 | College of Pharmacy, Pune                        | competition       |
| 8.         | ***************************************  |                      | University Level VISTA 2022, organized by        |                   |
|            |                                          |                      | Sri Balaji Society's Sai Balaji International    | Sports: Basketbal |
|            | Winner                                   | Team                 | Institute of Management Sciences, Pune.          | (Girls)           |
| 9.         | 11 111101                                |                      | University Level VISTA 2022, organized by        |                   |
| ٠.         |                                          |                      | Sri Balaji Society's Sai Balaji International    | Sports: Hundred   |
|            | Winner                                   | Individual           | Institute of Management Sciences, Pune.          | meter Sprint      |
| 10.        | 1, 111101                                |                      | University Level VISTA 2022, organized by        |                   |
| 10.        |                                          |                      | Sri Balaji Society's Sai Balaji International    | Sports: Relay     |
|            | Winner                                   | Team                 | Institute of Management Sciences, Pune.          | (Girls)           |
| 11.        | 11 111101                                |                      | University Level VISTA 2022, organized by        |                   |
| 11.        |                                          |                      | Sri Balaji Society's Sai Balaji International    | Sports: Carrom    |
|            | Winner                                   | Individual           | Institute of Management Sciences, Pune.          | Singles (Girl)    |
| 12.        | 11.11.10.1                               |                      | University Level VISTA 2022, organized by        |                   |
| 12.        |                                          |                      | Sri Balaji Society's Sai Balaji International    | Sports: Tug of wa |
|            | Runner Up                                | Team                 | Institute of Management Sciences, Pune.          | (Girls)           |
| 13.        | Ttuliner op                              |                      | University Level VISTA 2022, organized by        | 9                 |
| 15.        |                                          |                      | Sri Balaji Society's Sai Balaji International    | Sports: Cricket   |
|            | Winner                                   | Team                 | Institute of Management Sciences, Pune.          | (Girls)           |
| 14.        | Willier                                  | Tourn                | University Level VISTA 2022, organized by        |                   |
| 14.        |                                          |                      | Sri Balaji Society's Sai Balaji International    | Sports: Volleyba  |
|            | Winner                                   | Team                 | Institute of Management Sciences, Pune.          | (girls)           |
| 15.        | Willie                                   | Touri                | University Level VISTA 2022, organized by        | 100               |
| 13.        |                                          |                      | Sri Balaji Society's Sai Balaji International    | Cultural:Fashion  |
|            | Winner                                   | Team                 | Institute of Management Sciences, Pune.          | Show              |
| 16         | AA HIHICI                                | 1 Calli              | University Level VISTA 2022, organized by        |                   |
| 16.        |                                          |                      | Sri Balaji Society's Sai Balaji International    | Cultural:Fashion  |
|            | Danner II-                               | Toom                 | Institute of Management Sciences, Pune.          | Show              |
|            | Runner Up                                | Team                 | motitute of Management Belefices, I dife.        | J                 |