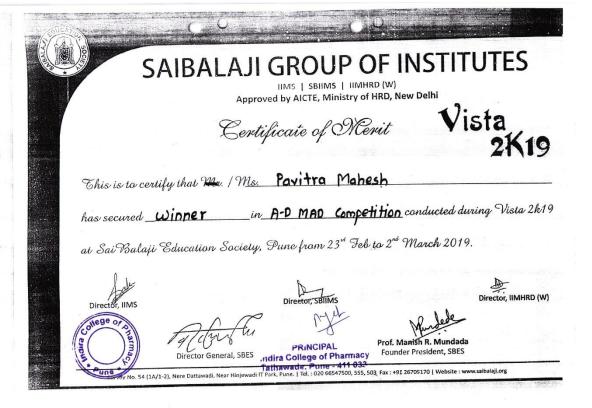

### **DVV** Clarifications

Item 5.3.1 of DVV response: Certificates of specific events mentioning certificate of achievement includes awards for particular Events are given below.

➤ Name of certificate is certificate of achievement and certificate of participation it also indicates the winner / Runner up Awards in Certificate.

Same is highlighted in specimen certificates given below.