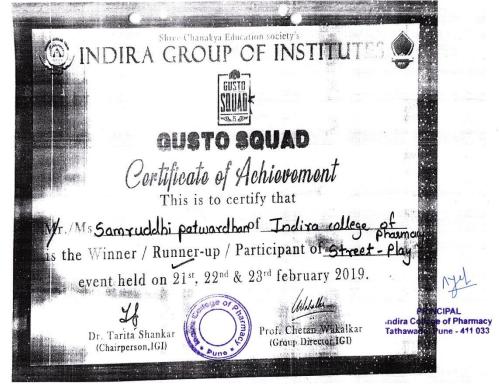

### **DVV** Clarifications

Item 5.3.1 of DVV response: Certificates of specific events mentioning certificate of achievement includes awards for particular Events are given below.

➤ Name of certificate is certificate of achievement and certificate of participation it also indicates the winner / Runner up Awards in Certificate.

Same is highlighted in specimen certificates given below.