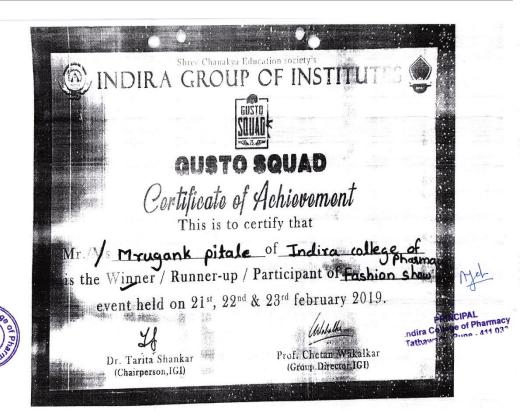

## CERTIFICATE

OF ACHIEVEMENT

This Certificate is awarded to:

Mr./Ms Mrugank Pitale of SCES's Indira COP, Pune as the Winner/ Runner-up/ Participant of Labella- Fashion Show event held on 12th, 13th, 14th May 2022.