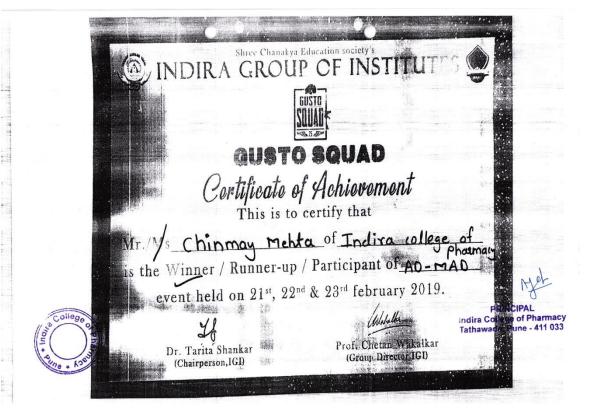

### **DVV** Clarifications

Item 5.3.1 of DVV response: Certificates of specific events mentioning certificate of achievement includes awards for particular Events are given below.

➤ Name of certificate is certificate of achievement and certificate of participation it also indicates the winner / Runner up Awards in Certificate.

Same is highlighted in specimen certificates given below.