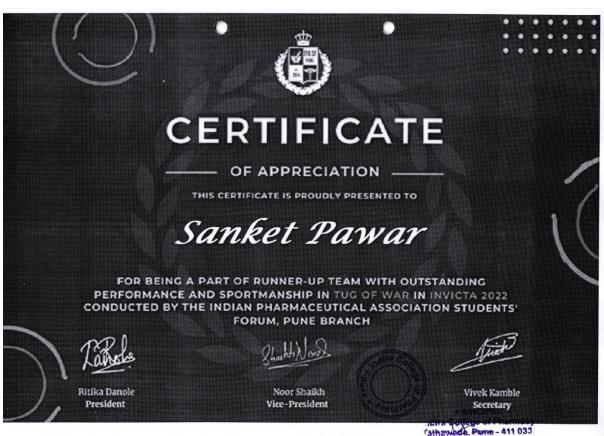

### Academic Year 2021-22

| Sr.<br>No. | Name of the award/ medal                 | Team /<br>Individual | University / State / National /<br>International | Sports / Cultural |
|------------|------------------------------------------|----------------------|--------------------------------------------------|-------------------|
| 1.         |                                          |                      | National Level: Gusto 2022 SCES's ICCS,          | Cultural: Labella |
| 1.         | Winner                                   | Team                 | Pune                                             | Fashion Show      |
| 2.         | ***************************************  | 2 0 0 0 0            | National Level: Gusto 2022 SCES's ICCS,          | Cultural:Solo     |
|            | Winner                                   | Individual           | Pune                                             | singing           |
| 3.         |                                          |                      | National Level: Gusto 2022 SCES's ICCS,          |                   |
|            | Runner Up                                | Individual           | Pune                                             | Sports: Carrom    |
| 4.         |                                          | -                    | State level: INVICTA 2022, organized by          | Sports: Tug of wa |
|            | Runner Up                                | Team                 | IPA, Pune                                        | (Boys)            |
| 5.         |                                          | 4                    | State level: INVICTA 2022, organized by          | Sports: Tug of wa |
| ٥.         | Runner Up                                | Team                 | IPA, Pune                                        | (girls)           |
| 6.         | realiser op                              | 2 00000              | State level: INVICTA 2022, organized by          | Sports: Throwbal  |
|            | Winner                                   | Team                 | IPA, Pune                                        | (Girls)           |
| 7.         | 1, 1, 1, 1, 1, 1, 1, 1, 1, 1, 1, 1, 1, 1 |                      | State level: Bharti vidhyapeeth, Poona           | Sports:Cricket    |
|            | Winner                                   | Team                 | College of Pharmacy, Pune                        | competition       |
| 8.         | ***************************************  |                      | University Level VISTA 2022, organized by        |                   |
|            |                                          |                      | Sri Balaji Society's Sai Balaji International    | Sports: Basketbal |
|            | Winner                                   | Team                 | Institute of Management Sciences, Pune.          | (Girls)           |
| 9.         | 11 111101                                |                      | University Level VISTA 2022, organized by        |                   |
| ٠.         |                                          |                      | Sri Balaji Society's Sai Balaji International    | Sports: Hundred   |
|            | Winner                                   | Individual           | Institute of Management Sciences, Pune.          | meter Sprint      |
| 10.        | 1, 111101                                |                      | University Level VISTA 2022, organized by        |                   |
| 10.        |                                          |                      | Sri Balaji Society's Sai Balaji International    | Sports: Relay     |
|            | Winner                                   | Team                 | Institute of Management Sciences, Pune.          | (Girls)           |
| 11.        | 11 111101                                |                      | University Level VISTA 2022, organized by        |                   |
| 11.        |                                          |                      | Sri Balaji Society's Sai Balaji International    | Sports: Carrom    |
|            | Winner                                   | Individual           | Institute of Management Sciences, Pune.          | Singles (Girl)    |
| 12.        | 11.11.10.1                               |                      | University Level VISTA 2022, organized by        |                   |
| 12.        |                                          |                      | Sri Balaji Society's Sai Balaji International    | Sports: Tug of wa |
|            | Runner Up                                | Team                 | Institute of Management Sciences, Pune.          | (Girls)           |
| 13.        | Ttuliner op                              |                      | University Level VISTA 2022, organized by        | 9                 |
| 15.        |                                          |                      | Sri Balaji Society's Sai Balaji International    | Sports: Cricket   |
|            | Winner                                   | Team                 | Institute of Management Sciences, Pune.          | (Girls)           |
| 14.        | Willier                                  | Tourn                | University Level VISTA 2022, organized by        |                   |
| 14.        |                                          |                      | Sri Balaji Society's Sai Balaji International    | Sports: Volleyba  |
|            | Winner                                   | Team                 | Institute of Management Sciences, Pune.          | (girls)           |
| 15.        | Willie                                   | Touri                | University Level VISTA 2022, organized by        | 100               |
| 13.        |                                          |                      | Sri Balaji Society's Sai Balaji International    | Cultural:Fashion  |
|            | Winner                                   | Team                 | Institute of Management Sciences, Pune.          | Show              |
| 16         | AA HIHICI                                | 1 Calli              | University Level VISTA 2022, organized by        |                   |
| 16.        |                                          |                      | Sri Balaji Society's Sai Balaji International    | Cultural:Fashion  |
|            | Danner II-                               | Toom                 | Institute of Management Sciences, Pune.          | Show              |
|            | Runner Up                                | Team                 | motitute of Management Belefices, I dife.        | J                 |