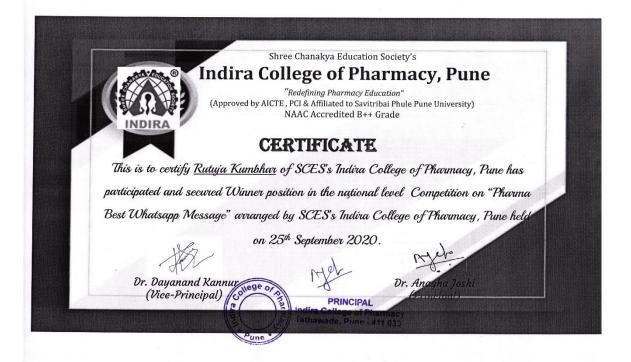

IIMS | SBIIMS | IIMHRD (W)

**Certificate of Participation** 

VISTA 2K22

Navya Shettigar has This is to certify that ...... participated in Basketball Sports tournamment (W) And Secured Winner Place in UISTA 2K22 at SaiBalaji Group of Institutes, Pune, on 22nd March, 2022.

Director IIMS

Director SBIIMS

Indira College of Pharmacy Tathawade, Pune - 411 033

PROF. MANISH R. MUNDADA<sup>Tatha</sup>

IIMS | SBIIMS | IIMHRD (W)

**Certificate of Participation** VISTA 2K22

Rutuja Kumbhar This is to certify that ...... participated in Basketball Sports tournamment (W) And Secured Winner Place in UISTA 2K22 at SaiBalaji Group of Institutes, Pune, on 22nd March, 2022.

Director IIMS

Director SBIIMS

Director IIMHRD (W)

PROF. MANISH R. MUNDADA Tathawade, Pune - 411 033

FOUNDER PRESIDENT, SBES