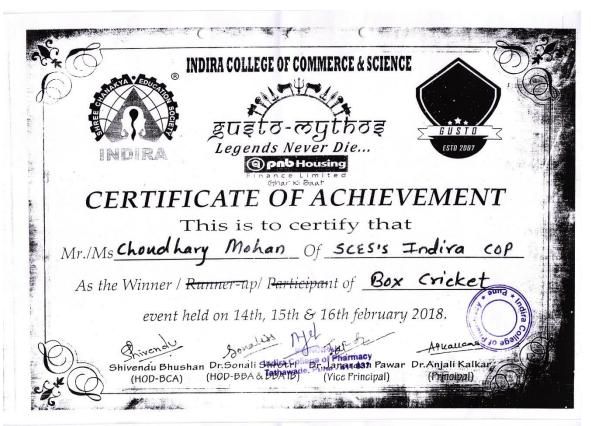

### **DVV** Clarifications

Item 5.3.1 of DVV response: Certificates of specific events mentioning certificate of achievement includes awards for particular Events are given below.

➤ Name of certificate is certificate of achievement and certificate of participation it also indicates the winner / Runner up Awards in Certificate.

Same is highlighted in specimen certificates given below.