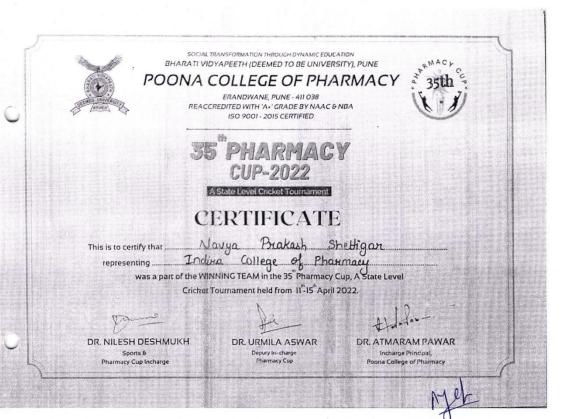

IIMS | SBIIMS | IIMHRD (W)

**Certificate of Participation** 

VISTA 2K22

Navya Shettigar has This is to certify that ...... participated in Basketball Sports tournamment (W) And Secured Winner Place in UISTA 2K22 at SaiBalaji Group of Institutes, Pune, on 22nd March, 2022.