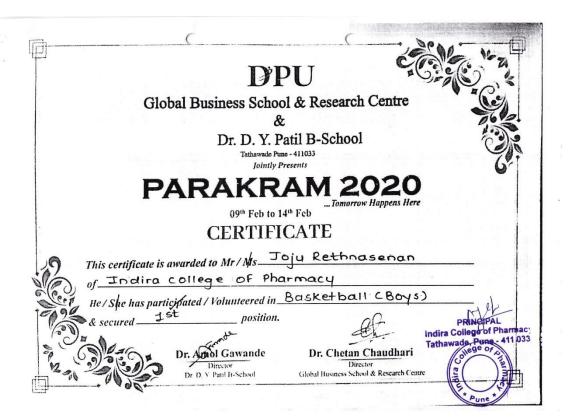

### Academic Year 2021-22

| Sr.<br>No. | Name of the award/ medal                 | Team /<br>Individual | University / State / National /<br>International | Sports / Cultural |
|------------|------------------------------------------|----------------------|--------------------------------------------------|-------------------|
| 1.         |                                          |                      | National Level: Gusto 2022 SCES's ICCS,          | Cultural: Labella |
| 1.         | Winner                                   | Team                 | Pune                                             | Fashion Show      |
| 2.         | ***************************************  | 2 0 0 0 0            | National Level: Gusto 2022 SCES's ICCS,          | Cultural:Solo     |
|            | Winner                                   | Individual           | Pune                                             | singing           |
| 3.         |                                          |                      | National Level: Gusto 2022 SCES's ICCS,          |                   |
|            | Runner Up                                | Individual           | Pune                                             | Sports: Carrom    |
| 4.         |                                          | -                    | State level: INVICTA 2022, organized by          | Sports: Tug of wa |
|            | Runner Up                                | Team                 | IPA, Pune                                        | (Boys)            |
| 5.         |                                          | 4                    | State level: INVICTA 2022, organized by          | Sports: Tug of wa |
| ٥.         | Runner Up                                | Team                 | IPA, Pune                                        | (girls)           |
| 6.         | realiser op                              | 2 00000              | State level: INVICTA 2022, organized by          | Sports: Throwbal  |
|            | Winner                                   | Team                 | IPA, Pune                                        | (Girls)           |
| 7.         | 1, 1, 1, 1, 1, 1, 1, 1, 1, 1, 1, 1, 1, 1 |                      | State level: Bharti vidhyapeeth, Poona           | Sports:Cricket    |
|            | Winner                                   | Team                 | College of Pharmacy, Pune                        | competition       |
| 8.         | ***************************************  |                      | University Level VISTA 2022, organized by        |                   |
|            |                                          |                      | Sri Balaji Society's Sai Balaji International    | Sports: Basketbal |
|            | Winner                                   | Team                 | Institute of Management Sciences, Pune.          | (Girls)           |
| 9.         | 11 111101                                |                      | University Level VISTA 2022, organized by        |                   |
| ٠.         |                                          |                      | Sri Balaji Society's Sai Balaji International    | Sports: Hundred   |
|            | Winner                                   | Individual           | Institute of Management Sciences, Pune.          | meter Sprint      |
| 10.        | 1, 111101                                |                      | University Level VISTA 2022, organized by        |                   |
| 10.        |                                          |                      | Sri Balaji Society's Sai Balaji International    | Sports: Relay     |
|            | Winner                                   | Team                 | Institute of Management Sciences, Pune.          | (Girls)           |
| 11.        | 11 111101                                |                      | University Level VISTA 2022, organized by        |                   |
| 11.        |                                          |                      | Sri Balaji Society's Sai Balaji International    | Sports: Carrom    |
|            | Winner                                   | Individual           | Institute of Management Sciences, Pune.          | Singles (Girl)    |
| 12.        | 11.11.10.1                               |                      | University Level VISTA 2022, organized by        |                   |
| 12.        |                                          |                      | Sri Balaji Society's Sai Balaji International    | Sports: Tug of wa |
|            | Runner Up                                | Team                 | Institute of Management Sciences, Pune.          | (Girls)           |
| 13.        | Ttuliner op                              |                      | University Level VISTA 2022, organized by        | 9                 |
| 15.        |                                          |                      | Sri Balaji Society's Sai Balaji International    | Sports: Cricket   |
|            | Winner                                   | Team                 | Institute of Management Sciences, Pune.          | (Girls)           |
| 14.        | Willier                                  | Tourn                | University Level VISTA 2022, organized by        |                   |
| 14.        |                                          |                      | Sri Balaji Society's Sai Balaji International    | Sports: Volleyba  |
|            | Winner                                   | Team                 | Institute of Management Sciences, Pune.          | (girls)           |
| 15.        | Willie                                   | Touri                | University Level VISTA 2022, organized by        | 100               |
| 13.        |                                          |                      | Sri Balaji Society's Sai Balaji International    | Cultural:Fashion  |
|            | Winner                                   | Team                 | Institute of Management Sciences, Pune.          | Show              |
| 16         | AA HIHICI                                | 1 Calli              | University Level VISTA 2022, organized by        |                   |
| 16.        |                                          |                      | Sri Balaji Society's Sai Balaji International    | Cultural:Fashion  |
|            | Danner II-                               | Toom                 | Institute of Management Sciences, Pune.          | Show              |
|            | Runner Up                                | Team                 | motitute of Management Belefices, I dife.        | J                 |