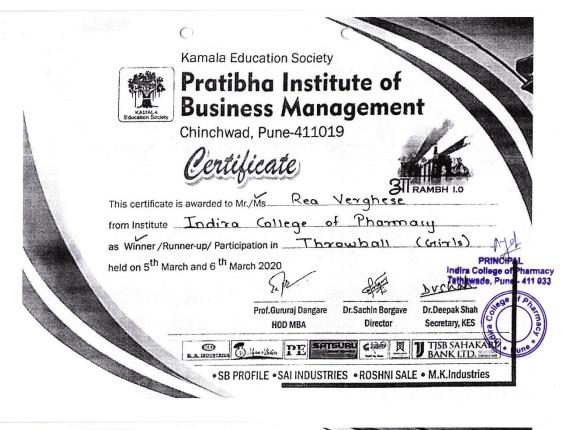

### **DVV** Clarifications

Item 5.3.1 of DVV response: Certificates of specific events mentioning certificate of achievement includes awards for particular Events are given below.

➤ Name of certificate is certificate of achievement and certificate of participation it also indicates the winner / Runner up Awards in Certificate.

Same is highlighted in specimen certificates given below.