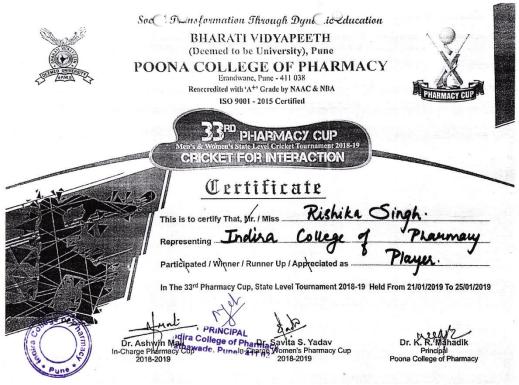

### **CERTIFICATE**

Tanvi Balaji Dube This is to certify that ....

enting \_\_\_\_\_\_ Indition\_College\_of\_Phanmay . was a part of the WINNING TEAM in the 35 Pharmacy Cup, A State Level

Cricket Tournament held from 11th April 2022.

DR. NILESH DESHMUKH

Sports & Pharmacy Cup Incharge

DR. URMILA ASWAR

Deputy In- charge Pharmacy Cup

DR. ATMARAM PAWAR

Incharge Principal.
Poona College of Pharm

PRINCIPAL Indira College of Pharmacy Tathawade, Pune - 411 03?