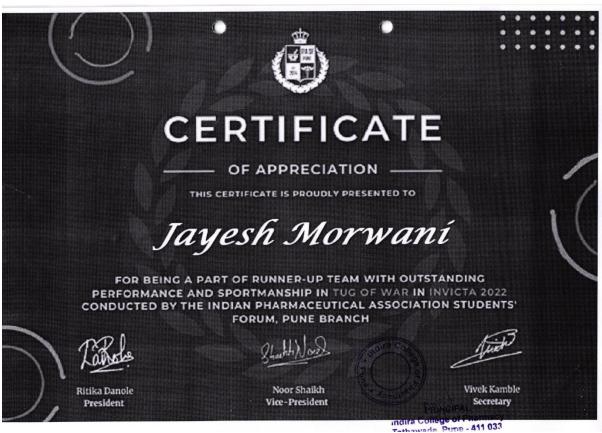

### Academic Year 2021-22

| Sr.<br>No. | Name of the award/ medal                 | Team /<br>Individual | University / State / National /<br>International | Sports / Cultural |
|------------|------------------------------------------|----------------------|--------------------------------------------------|-------------------|
| 1.         |                                          |                      | National Level: Gusto 2022 SCES's ICCS,          | Cultural: Labella |
| 1.         | Winner                                   | Team                 | Pune                                             | Fashion Show      |
| 2.         | ***************************************  | 2 0 0 0 0            | National Level: Gusto 2022 SCES's ICCS,          | Cultural:Solo     |
|            | Winner                                   | Individual           | Pune                                             | singing           |
| 3.         |                                          |                      | National Level: Gusto 2022 SCES's ICCS,          |                   |
|            | Runner Up                                | Individual           | Pune                                             | Sports: Carrom    |
| 4.         |                                          | -                    | State level: INVICTA 2022, organized by          | Sports: Tug of wa |
|            | Runner Up                                | Team                 | IPA, Pune                                        | (Boys)            |
| 5.         |                                          | 4                    | State level: INVICTA 2022, organized by          | Sports: Tug of wa |
| ٥.         | Runner Up                                | Team                 | IPA, Pune                                        | (girls)           |
| 6.         | realiser op                              | 2 00000              | State level: INVICTA 2022, organized by          | Sports: Throwbal  |
|            | Winner                                   | Team                 | IPA, Pune                                        | (Girls)           |
| 7.         | 1, 1, 1, 1, 1, 1, 1, 1, 1, 1, 1, 1, 1, 1 |                      | State level: Bharti vidhyapeeth, Poona           | Sports:Cricket    |
|            | Winner                                   | Team                 | College of Pharmacy, Pune                        | competition       |
| 8.         | ***************************************  |                      | University Level VISTA 2022, organized by        |                   |
|            |                                          |                      | Sri Balaji Society's Sai Balaji International    | Sports: Basketbal |
|            | Winner                                   | Team                 | Institute of Management Sciences, Pune.          | (Girls)           |
| 9.         | 11 111101                                |                      | University Level VISTA 2022, organized by        |                   |
| ٠.         |                                          |                      | Sri Balaji Society's Sai Balaji International    | Sports: Hundred   |
|            | Winner                                   | Individual           | Institute of Management Sciences, Pune.          | meter Sprint      |
| 10.        | 1, 111101                                |                      | University Level VISTA 2022, organized by        |                   |
| 10.        |                                          |                      | Sri Balaji Society's Sai Balaji International    | Sports: Relay     |
|            | Winner                                   | Team                 | Institute of Management Sciences, Pune.          | (Girls)           |
| 11.        | 11 111101                                |                      | University Level VISTA 2022, organized by        |                   |
| 11.        |                                          |                      | Sri Balaji Society's Sai Balaji International    | Sports: Carrom    |
|            | Winner                                   | Individual           | Institute of Management Sciences, Pune.          | Singles (Girl)    |
| 12.        | 11.11.10.1                               |                      | University Level VISTA 2022, organized by        |                   |
| 12.        |                                          |                      | Sri Balaji Society's Sai Balaji International    | Sports: Tug of wa |
|            | Runner Up                                | Team                 | Institute of Management Sciences, Pune.          | (Girls)           |
| 13.        | Ttuliner op                              |                      | University Level VISTA 2022, organized by        | 9                 |
| 15.        |                                          |                      | Sri Balaji Society's Sai Balaji International    | Sports: Cricket   |
|            | Winner                                   | Team                 | Institute of Management Sciences, Pune.          | (Girls)           |
| 14.        | Willier                                  | Tourn                | University Level VISTA 2022, organized by        |                   |
| 14.        |                                          |                      | Sri Balaji Society's Sai Balaji International    | Sports: Volleyba  |
|            | Winner                                   | Team                 | Institute of Management Sciences, Pune.          | (girls)           |
| 15.        | Willie                                   | Touri                | University Level VISTA 2022, organized by        | 100               |
| 13.        |                                          |                      | Sri Balaji Society's Sai Balaji International    | Cultural:Fashion  |
|            | Winner                                   | Team                 | Institute of Management Sciences, Pune.          | Show              |
| 16         | AA HIHICI                                | 1 Calli              | University Level VISTA 2022, organized by        |                   |
| 16.        |                                          |                      | Sri Balaji Society's Sai Balaji International    | Cultural:Fashion  |
|            | Danner II-                               | Toom                 | Institute of Management Sciences, Pune.          | Show              |
|            | Runner Up                                | Team                 | motitute of Management Belefices, I dife.        | J                 |