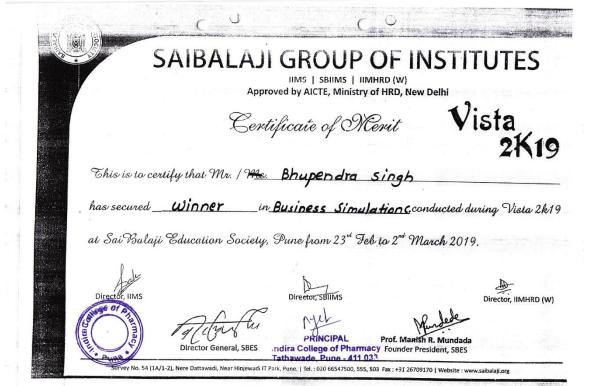

IIMS | SBIIMS | IIMHRD (W)

**Certificate of Participation** 

VISTA 2K22

Navya Shettigar has This is to certify that ...... participated in Basketball Sports tournamment (W) And Secured Winner Place in UISTA 2K22 at SaiBalaji Group of Institutes, Pune, on 22nd March, 2022.

Director IIMS

Director SBIIMS

Indira College of Pharmacy Tathawade, Pune - 411 033

PROF. MANISH R. MUNDADA<sup>Tatha</sup>

IIMS | SBIIMS | IIMHRD (W)

**Certificate of Participation** VISTA 2K22

Rutuja Kumbhar This is to certify that ...... participated in Basketball Sports tournamment (W) And Secured Winner Place in UISTA 2K22 at SaiBalaji Group of Institutes, Pune, on 22nd March, 2022.

Director IIMS

Director SBIIMS

Director IIMHRD (W)

PROF. MANISH R. MUNDADA Tathawade, Pune - 411 033

FOUNDER PRESIDENT, SBES