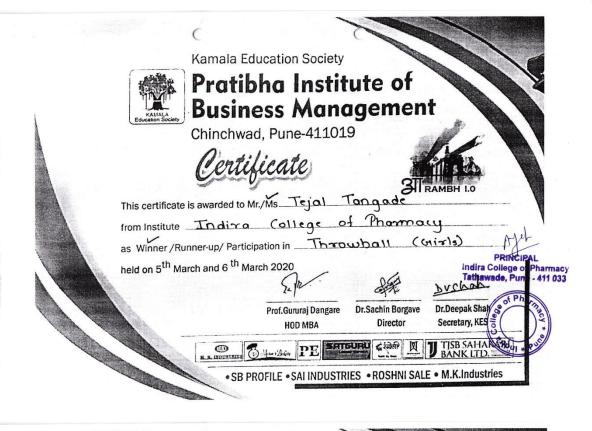

### **DVV** Clarifications

Item 5.3.1 of DVV response: Certificates of specific events mentioning certificate of achievement includes awards for particular Events are given below.

➤ Name of certificate is certificate of achievement and certificate of participation it also indicates the winner / Runner up Awards in Certificate.

Same is highlighted in specimen certificates given below.