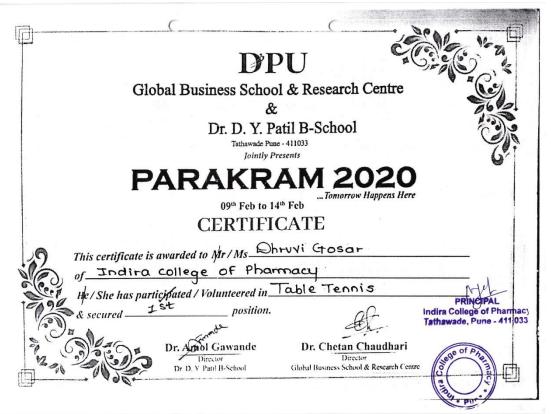

### **DVV** Clarifications

Item 5.3.1 of DVV response: Certificates of specific events mentioning certificate of achievement includes awards for particular Events are given below.

➤ Name of certificate is certificate of achievement and certificate of participation it also indicates the winner / Runner up Awards in Certificate.

Same is highlighted in specimen certificates given below.