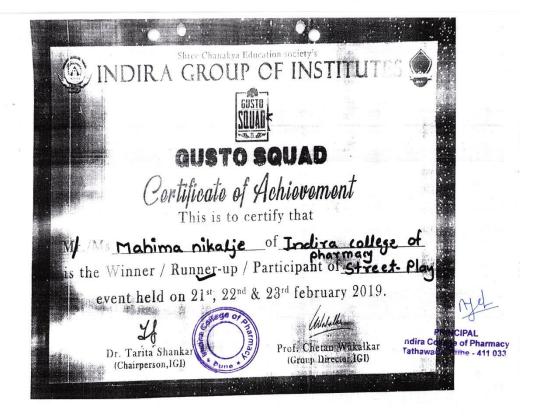

OF ACHIEVEMENT

This Certificate is awarded to:

of SCES's Indira COP, Pune Mahima Nikalje Mr./Ms\_ as the Winner/Runner up/Participant of Solo Singing event held on 12th, 13th, 14th May 2022.

SHIVENDU BHUSHAN