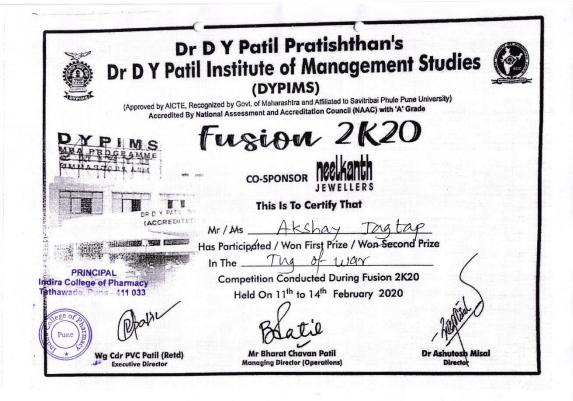

### Academic Year 2021-22

| Sr.<br>No. | Name of the award/ medal                 | Team /<br>Individual | University / State / National /<br>International | Sports / Cultural |
|------------|------------------------------------------|----------------------|--------------------------------------------------|-------------------|
| 1.         |                                          |                      | National Level: Gusto 2022 SCES's ICCS,          | Cultural: Labella |
| 1.         | Winner                                   | Team                 | Pune                                             | Fashion Show      |
| 2.         | ***************************************  | 2 0 0 0 0            | National Level: Gusto 2022 SCES's ICCS,          | Cultural:Solo     |
|            | Winner                                   | Individual           | Pune                                             | singing           |
| 3.         |                                          |                      | National Level: Gusto 2022 SCES's ICCS,          |                   |
|            | Runner Up                                | Individual           | Pune                                             | Sports: Carrom    |
| 4.         |                                          | -                    | State level: INVICTA 2022, organized by          | Sports: Tug of wa |
|            | Runner Up                                | Team                 | IPA, Pune                                        | (Boys)            |
| 5.         |                                          | 4                    | State level: INVICTA 2022, organized by          | Sports: Tug of wa |
| ٥.         | Runner Up                                | Team                 | IPA, Pune                                        | (girls)           |
| 6.         | realiser op                              | 2 00000              | State level: INVICTA 2022, organized by          | Sports: Throwbal  |
|            | Winner                                   | Team                 | IPA, Pune                                        | (Girls)           |
| 7.         | 1, 1, 1, 1, 1, 1, 1, 1, 1, 1, 1, 1, 1, 1 |                      | State level: Bharti vidhyapeeth, Poona           | Sports:Cricket    |
|            | Winner                                   | Team                 | College of Pharmacy, Pune                        | competition       |
| 8.         | ***************************************  |                      | University Level VISTA 2022, organized by        |                   |
|            |                                          |                      | Sri Balaji Society's Sai Balaji International    | Sports: Basketbal |
|            | Winner                                   | Team                 | Institute of Management Sciences, Pune.          | (Girls)           |
| 9.         | 11 111101                                |                      | University Level VISTA 2022, organized by        |                   |
| ٠.         |                                          |                      | Sri Balaji Society's Sai Balaji International    | Sports: Hundred   |
|            | Winner                                   | Individual           | Institute of Management Sciences, Pune.          | meter Sprint      |
| 10.        | 1, 111101                                |                      | University Level VISTA 2022, organized by        |                   |
| 10.        |                                          |                      | Sri Balaji Society's Sai Balaji International    | Sports: Relay     |
|            | Winner                                   | Team                 | Institute of Management Sciences, Pune.          | (Girls)           |
| 11.        | 11 111101                                |                      | University Level VISTA 2022, organized by        |                   |
| 11.        |                                          |                      | Sri Balaji Society's Sai Balaji International    | Sports: Carrom    |
|            | Winner                                   | Individual           | Institute of Management Sciences, Pune.          | Singles (Girl)    |
| 12.        | 11.11.10.1                               |                      | University Level VISTA 2022, organized by        |                   |
| 12.        |                                          |                      | Sri Balaji Society's Sai Balaji International    | Sports: Tug of wa |
|            | Runner Up                                | Team                 | Institute of Management Sciences, Pune.          | (Girls)           |
| 13.        | Ttuliner op                              |                      | University Level VISTA 2022, organized by        | 9                 |
| 15.        |                                          |                      | Sri Balaji Society's Sai Balaji International    | Sports: Cricket   |
|            | Winner                                   | Team                 | Institute of Management Sciences, Pune.          | (Girls)           |
| 14.        | Willier                                  | Tourn                | University Level VISTA 2022, organized by        |                   |
| 14.        |                                          |                      | Sri Balaji Society's Sai Balaji International    | Sports: Volleyba  |
|            | Winner                                   | Team                 | Institute of Management Sciences, Pune.          | (girls)           |
| 15.        | Willie                                   | Touri                | University Level VISTA 2022, organized by        | 100               |
| 13.        |                                          |                      | Sri Balaji Society's Sai Balaji International    | Cultural:Fashion  |
|            | Winner                                   | Team                 | Institute of Management Sciences, Pune.          | Show              |
| 16         | AA HIHICI                                | 1 Calli              | University Level VISTA 2022, organized by        |                   |
| 16.        |                                          |                      | Sri Balaji Society's Sai Balaji International    | Cultural:Fashion  |
|            | Danner II-                               | Toom                 | Institute of Management Sciences, Pune.          | Show              |
|            | Runner Up                                | Team                 | motitute of Management Belefices, I dife.        | J                 |