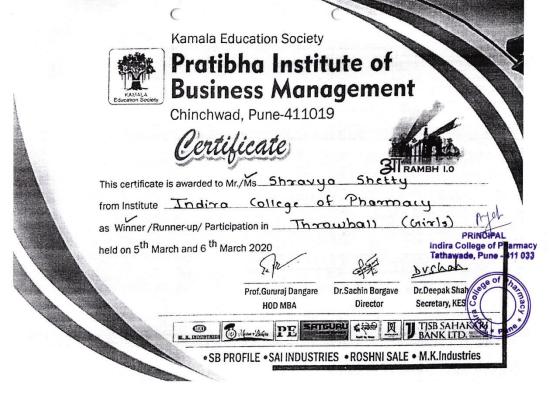

### **DVV** Clarifications

Item 5.3.1 of DVV response: Certificates of specific events mentioning certificate of achievement includes awards for particular Events are given below.

➤ Name of certificate is certificate of achievement and certificate of participation it also indicates the winner / Runner up Awards in Certificate.

Same is highlighted in specimen certificates given below.