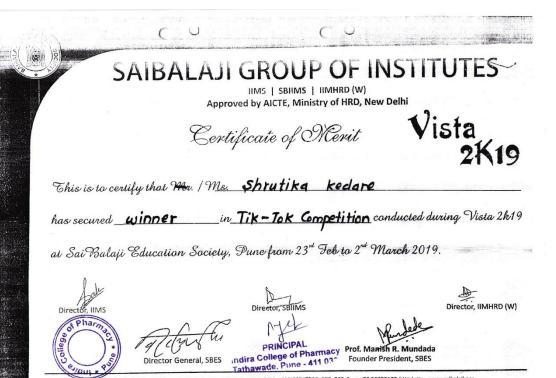

IIMS | SBIIMS | IIMHRD (W)

**Certificate of Participation** 

VISTA 2K22

Navya Shettigar has This is to certify that ...... participated in Basketball Sports tournamment (W) And Secured Winner Place in UISTA 2K22 at SaiBalaji Group of Institutes, Pune, on 22nd March, 2022.