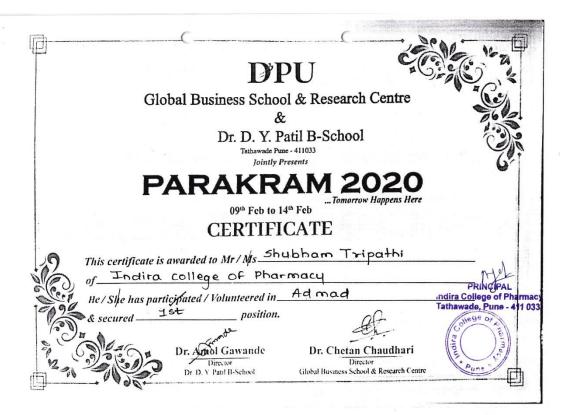

### **DVV** Clarifications

Item 5.3.1 of DVV response: Certificates of specific events mentioning certificate of achievement includes awards for particular Events are given below.

➤ Name of certificate is certificate of achievement and certificate of participation it also indicates the winner / Runner up Awards in Certificate.

Same is highlighted in specimen certificates given below.