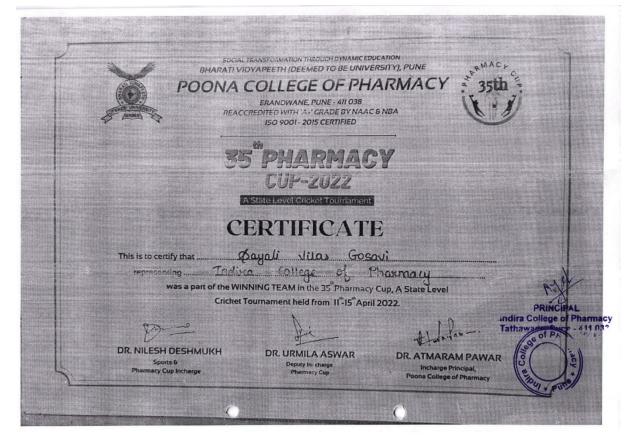

SOCIAL TRANSFORMATION THROUGH DYNAMIC EDUCATION
BHARATI VIDYAPEETH (DEEMED TO BE UNIVERSITY), PUNE

### POONA COLLEGE OF PHARMACY

ERANDWANE, PUNE - 411 03B
REACCREDITED WITH 'A+' GRADE BY NAAC & NBA 150 9001 - 2015 CERTIFIED