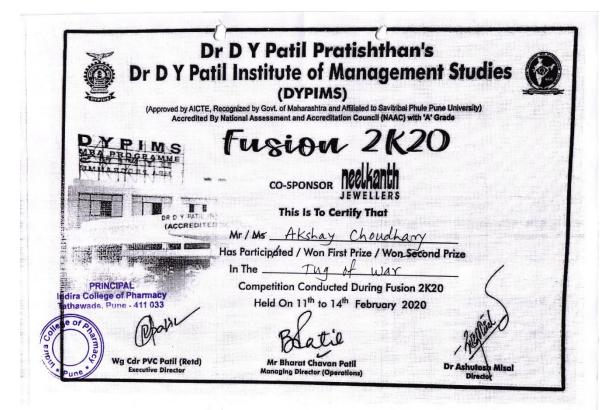

### **DVV** Clarifications

Item 5.3.1 of DVV response: Certificates of specific events mentioning certificate of achievement includes awards for particular Events are given below.

➤ Name of certificate is certificate of achievement and certificate of participation it also indicates the winner / Runner up Awards in Certificate.

Same is highlighted in specimen certificates given below.