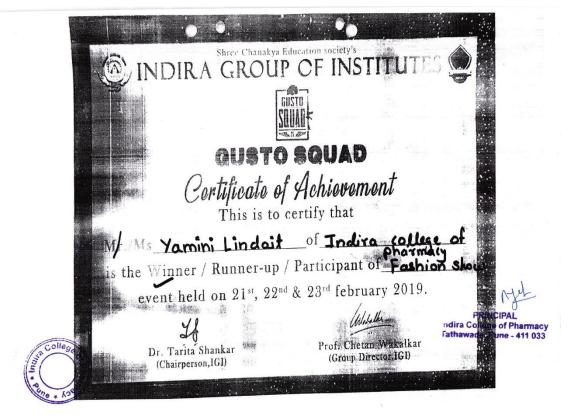

### **DVV** Clarifications

Item 5.3.1 of DVV response: Certificates of specific events mentioning certificate of achievement includes awards for particular Events are given below.

➤ Name of certificate is certificate of achievement and certificate of participation it also indicates the winner / Runner up Awards in Certificate.

Same is highlighted in specimen certificates given below.