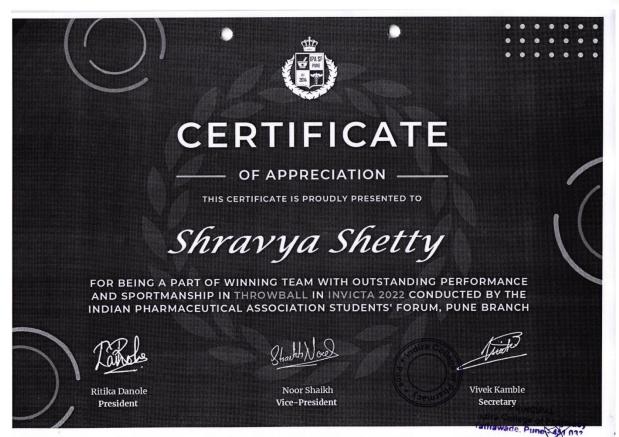

IIMS | SBIIMS | IIMHRD (W)

**Certificate of Participation** 

VISTA 2K22

Navya Shettigar has This is to certify that ...... participated in Basketball Sports tournamment (W) And Secured Winner Place in UISTA 2K22 at SaiBalaji Group of Institutes, Pune, on 22nd March, 2022.

Director IIMS

Director SBIIMS

Indira College of Pharmacy Tathawade, Pune - 411 033

PROF. MANISH R. MUNDADA<sup>Tatha</sup>

IIMS | SBIIMS | IIMHRD (W)

**Certificate of Participation** VISTA 2K22

Rutuja Kumbhar This is to certify that ...... participated in Basketball Sports tournamment (W) And Secured Winner Place in UISTA 2K22 at SaiBalaji Group of Institutes, Pune, on 22nd March, 2022.

Director IIMS

Director SBIIMS

Director IIMHRD (W)

PROF. MANISH R. MUNDADA Tathawade, Pune - 411 033

FOUNDER PRESIDENT, SBES