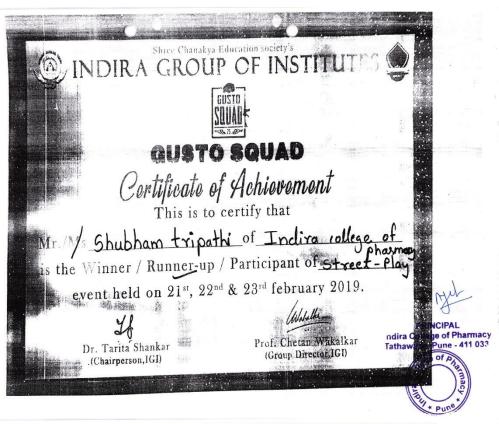

### **DVV** Clarifications

Item 5.3.1 of DVV response: Certificates of specific events mentioning certificate of achievement includes awards for particular Events are given below.

➤ Name of certificate is certificate of achievement and certificate of participation it also indicates the winner / Runner up Awards in Certificate.

Same is highlighted in specimen certificates given below.