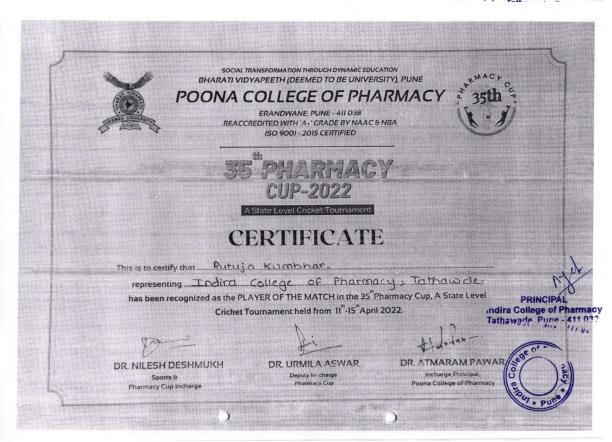

### **CERTIFICATE**

Tanvi Balaji Dube This is to certify that ....

enting \_\_\_\_\_\_ Indition\_College\_of\_Phanmay . was a part of the WINNING TEAM in the 35 Pharmacy Cup, A State Level

Cricket Tournament held from 11th April 2022.

DR. NILESH DESHMUKH

Sports & Pharmacy Cup Incharge

DR. URMILA ASWAR

Deputy In- charge Pharmacy Cup

DR. ATMARAM PAWAR

Incharge Principal.
Poona College of Pharm

PRINCIPAL Indira College of Pharmacy Tathawade, Pune - 411 03?