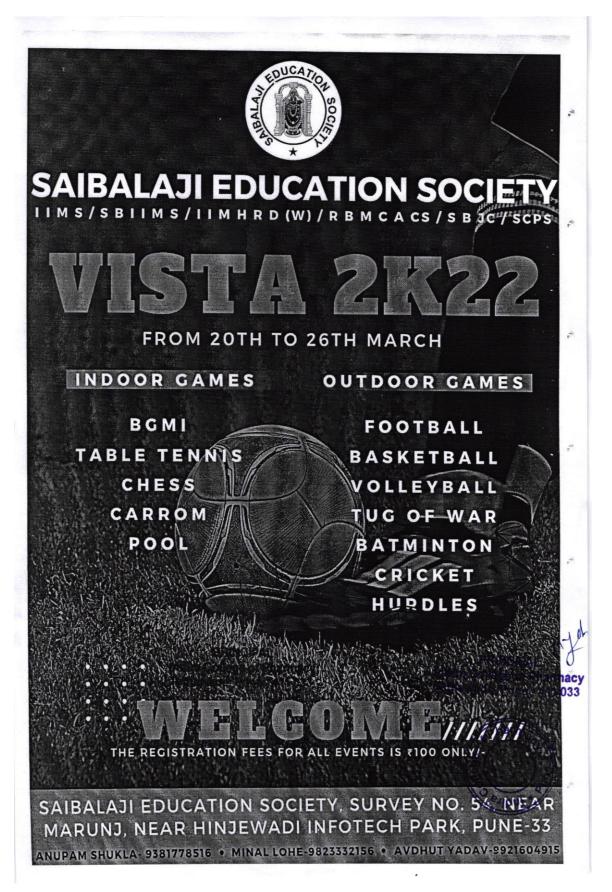

## Photos of Tug of war (Girls) Event



Shree Chanakya Education Society's

### Indira College of Pharmacy, Pune

"Redefining Pharmacy Education"

NAAC: B++

Approved by PCI, AICTE, New Delhi, Affiliated to SPPU & MSBTE, Recognized by Govt. of Maharashtra









Photograph of Tug of War (Girls) in Vista 2K22 Dated: 23/03/2022

2022







Shree Chanakya Education Society's

Indira College of Pharmacy, Pune

"Redefining Pharmacy Education"

NAAC: B++

Approved by PCI, AICTE, New Delhi, Affiliated to SPPU & MSBTE, Recognized by Govt. of Maharashtra



Photograph of Tug of War (Girls) in Vista 2K22 Dated: 23/03/2022





# **College ID cards of some students participated in Tug of war (Girls)**





### **Certificates of securing Runner up Prize**



### Information Brochure of the event





2022



# Certificates in A Y 2018-19 (VISTA 2K19)

### **Event: AD-MAD**

| SAIBALAJ                                                  | <b>GROUP OF INSTITUTES</b>                                                                                                                                  |
|-----------------------------------------------------------|-------------------------------------------------------------------------------------------------------------------------------------------------------------|
| Appro                                                     | IIMS   SBIIMS   IIMHRD (W)<br>oved by AICTE, Ministry of HRD, New Delhi                                                                                     |
| Cont                                                      |