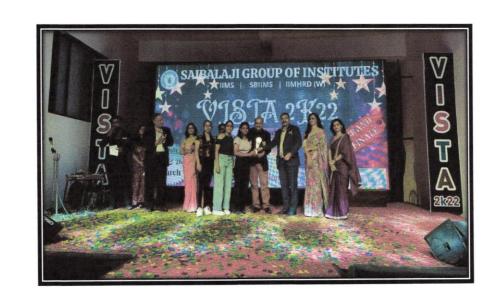

### Photos of Tug of war (Girls) Event

Shree Chanakya Education Society's

### Indira College of Pharmacy, Pune

"Redefining Pharmacy Education"

NAAC: B++

Approved by PCI, AICTE, New Delhi, Affiliated to SPPU & MSBTE, Recognized by Govt. of Maharashtra

Photograph of Tug of War (Girls) in Vista 2K22 Dated: 23/03/2022