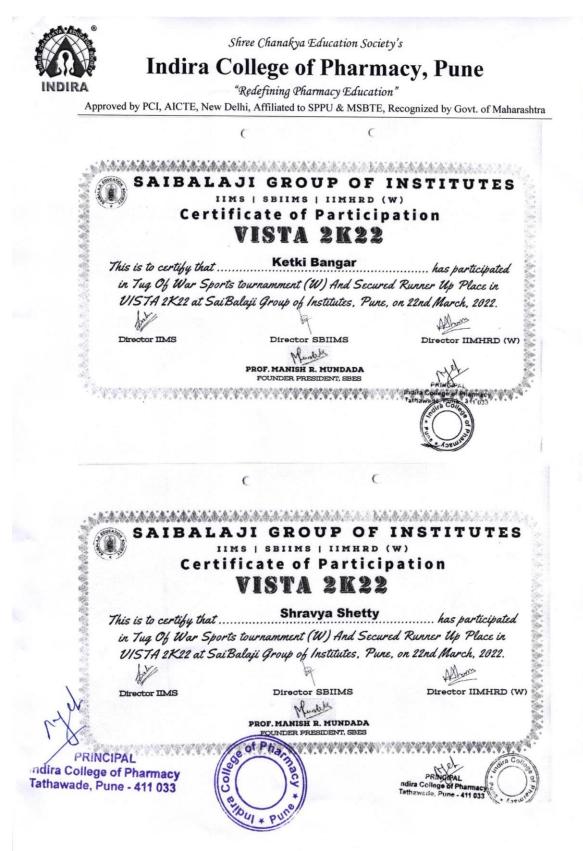

of Pharmacy Tathawade, Pune - 411 033

### Photos of Tug of war (Girls) Event



Shree Chanakya Education Society's

### Indira College of Pharmacy, Pune

"Redefining Pharmacy Education"

NAAC: B++

Approved by PCI, AICTE, New Delhi, Affiliated to SPPU & MSBTE, Recognized by Govt. of Maharashtra









Photograph of Tug of War (Girls) in Vista 2K22 Dated: 23/03/2022

2022







Shree Chanakya Education Society's

Indira College of Pharmacy, Pune

"Redefining Pharmacy Education"

NAAC: B++

Approved by PCI, AICTE, New Delhi, Affiliated to SPPU & MSBTE, Recognized by Govt. of Maharashtra



Photograph of Tug of War (Girls) in Vista 2K22 Dated: 23/03/2022





# **College ID cards of some students participated in Tug of war (Girls)**





### **Certificates of securing Runner up Prize**



### Information Brochure of the event





2022



# Certificates in A Y 2018-19 (VISTA 2K19)

### **Event: AD-MAD**

| SAIBALAJ                                                  | <b>GROUP OF INSTITUTES</b>                                                                                                                                  |
|-----------------------------------------------------------|-------------------------------------------------------------------------------------------------------------------------------------------------------------|
| Appro                                                     | IIMS   SBIIMS   IIMHRD (W)<br>oved by AICTE, Ministry of HRD, New Delhi                                                                                     |
| Cont