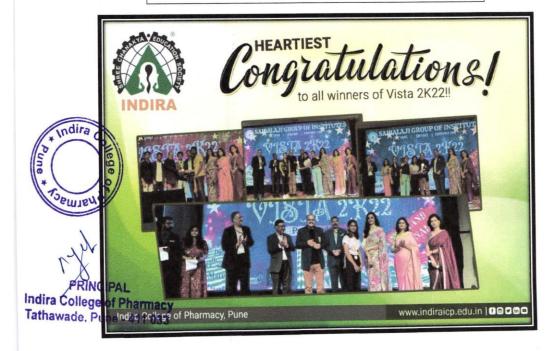

2022

Shree Chanakya Education Society's

Indira College of Pharmacy, Pune

"Redefining Pharmacy Education"

NAAC: B++

Approved by PCI, AICTE, New Delhi, Affiliated to SPPU & MSBTE, Recognized by Govt. of Maharashtra

Photograph of Tug of War (Girls) in Vista 2K22 Dated: 23/03/2022