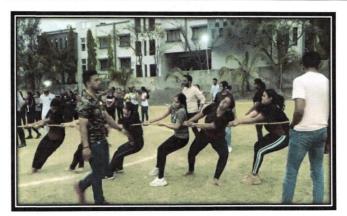

2022

Shree Chanakya Education Society's

Indira College of Pharmacy, Pune

"Redefining Pharmacy Education"

NAAC: B++

Approved by PCI, AICTE, New Delhi, Affiliated to SPPU & MSBTE, Recognized by Govt. of Maharashtra

Photograph of Tug of War (Girls) in Vista 2K22 Dated: 23/03/2022