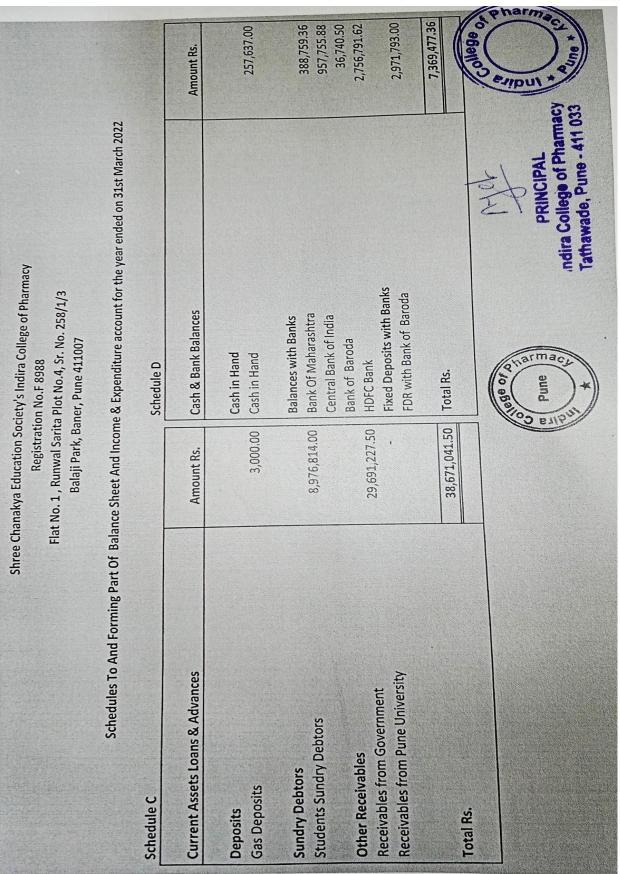

| 0.00          | 0.00         |
|                | Total (B)                         | 11620413.00   | 11281952.00  |
|                | Grand Total (A+B)                 | 49012688.00   | 47585102.94  |

As per our report of even date

Shashank Patki & Associates

**Chartered Accountants** 

(FRN 122054W)

(Ruta Chitale)

Partner-(M No-111703)

UDIN: 22 111 703 B (B JAL 9410

Date : 04.11.2022

Principal

**Indira College of Pharmacy** 



As per the information and explanation given to us and as per the audited financial statements we certify that figures of actuals are in conformity with audited financial statements for the given year.

The budget figures are given as provided to us.



### Schedule form Balance sheet 2021-2022

#### Salary component highlighted in schedule G









| Second   Percent   Perce                                                                                                                                                                                                                                                                                                                                                            |