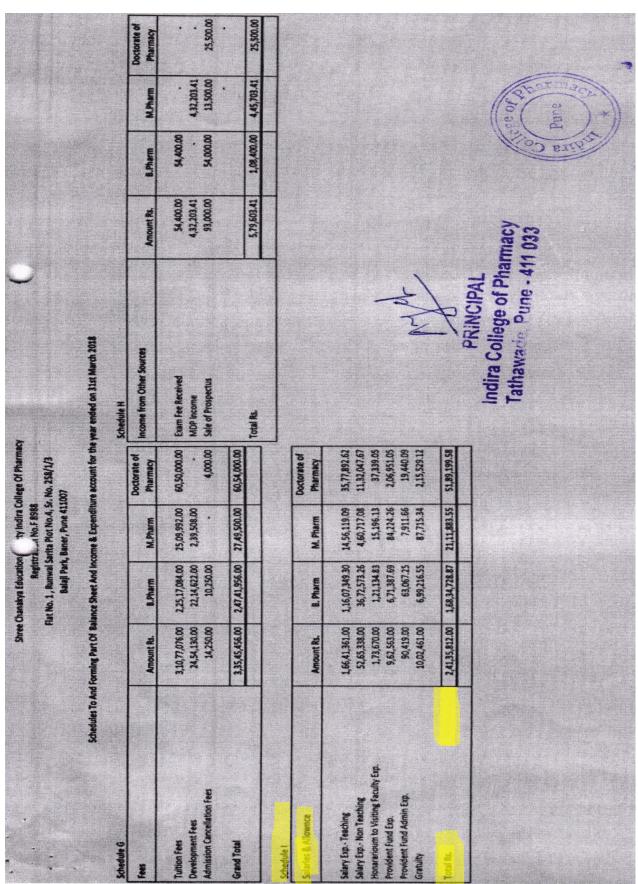

|                |              | *            | 1                        |



## **Schedule I of Balance sheet** Total salary component 2017-2018 = **24135812.00**