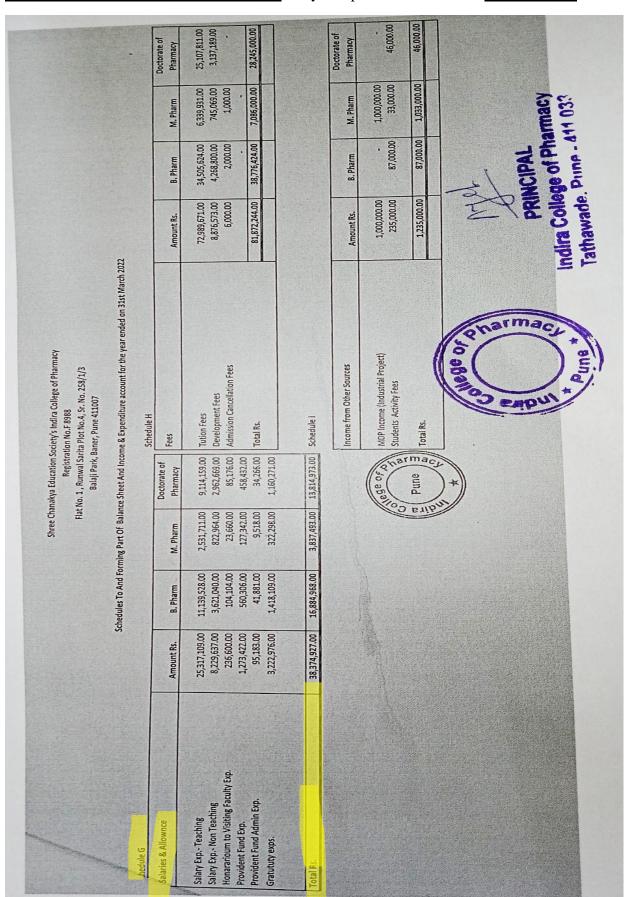

| のはなどのはある     |                    |                     |                                      | ( ) -                                                                                |               |              |              |                          |



### Schedule G of Balance sheet Total salary component 2021-2022 = 38,374,927.00





| The Asset   Page   Construction    |