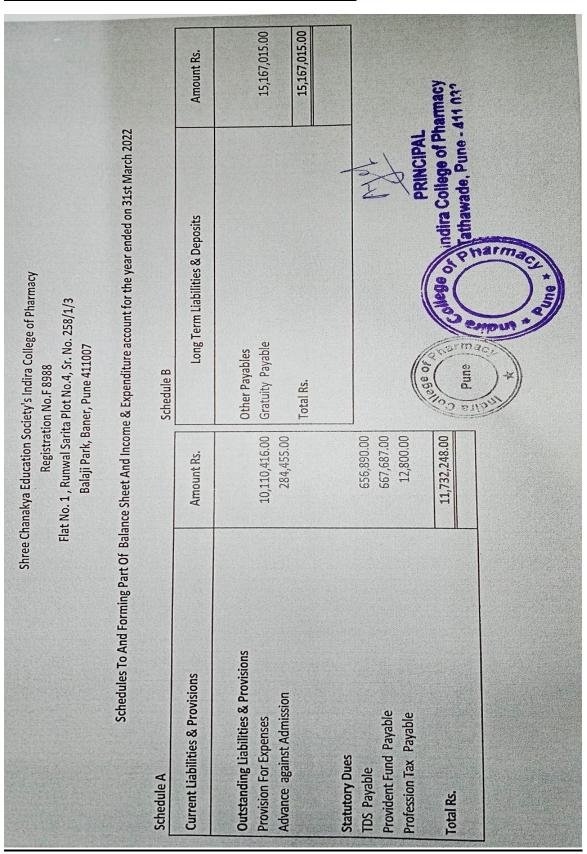

| 0.00          | 0.00         |
|                | Total (B)                         | 11620413.00   | 11281952.00  |
|                | Grand Total (A+B)                 | 49012688.00   | 47585102.94  |

As per our report of even date

Shashank Patki & Associates

**Chartered Accountants** 

(FRN 122054W)

(Ruta Chitale)

Partner-(M No-111703)

UDIN: 22 111 703 B (B JAL 9410

Date : 04.11.2022

Principal

**Indira College of Pharmacy** 



As per the information and explanation given to us and as per the audited financial statements we certify that figures of actuals are in conformity with audited financial statements for the given year.

The budget figures are given as provided to us.



### Schedule form Balance sheet 2021-2022

#### Salary component highlighted in schedule G









| Second   Percent   Perce                                                                                                                                                                                                                                                                                                                                                            |