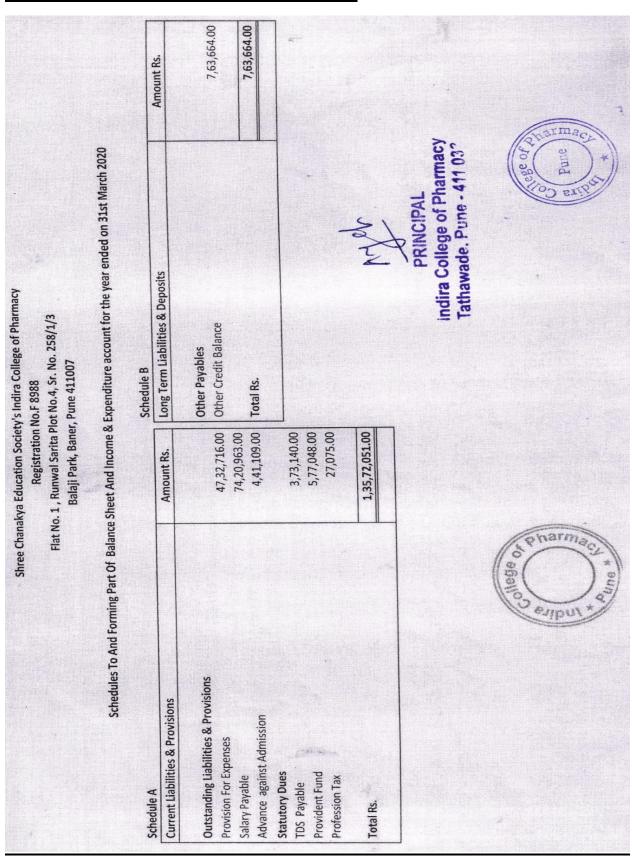

| 25900.00     |
|                | Total (B)                         | 1342482.00    | 1305914.00   |
|                | Grand Total (A+B)                 | 27800253.00   | 27043018.60  |

As per our report of even date

Shashank Patki & Associates

**Chartered Accountants** 

(FRN 122054W)

(Ruta Chitale)

Partner-(M No-111703)

Farther-(NI NO-111703)

10 CM- 22 111 70 3 BCB JAJ 9107

D+-4/11/22



Principal

**Indira College of Pharmacy** 



As per the information and explanation given to us and as per the audited financial statements we certify that figures of actuals are in conformity with audited financial statements for the given year.

The budget figures are given as provided to us.



### Schedule form Balance sheet 2019-2020

#### Salary component highlighted in schedule G





|                                                                                | Registration No.† 8988<br>Flat No. 1 , Runwal Sarita Plot No.4, Sr. No. 258/1/3<br>Balaji Park, Baner, Pune 411007